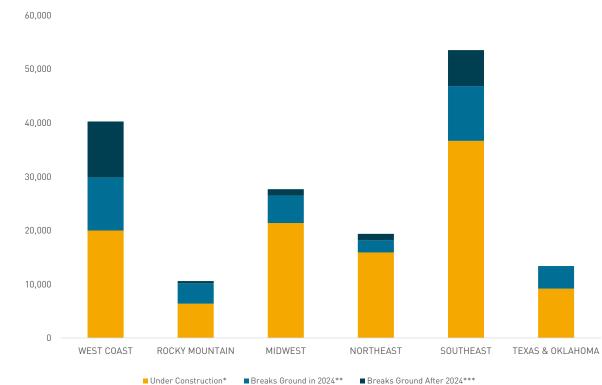

### STUDENT HOUSING PIPELINE BREAKDOWN | BY REGION

By the Numbers

### Pipeline Breakdown Overview

The pipeline for purpose-built student housing consists of 199 properties in all phases of construction. These properties comprise a total 109,488 beds. The largest share of properties in the pipeline is in the Southeast region, where 59 properties representing 36,656 beds are located.

| STUDENT HOUSING ON-<br>AND OFF-CAMPUS BEDS+ | WEST COAST | ROCKY MTN | MIDWEST | NORTHEAST | SOUTHEAST | тх/ок  | TOTAL   |
|---------------------------------------------|------------|-----------|---------|-----------|-----------|--------|---------|
| Under Construction*                         | 19,990     | 6,386     | 21,370  | 15,907    | 36,656    | 9,179  | 109,488 |
| Breaks Ground in 2024**                     | 9,883      | 3,804     | 5,074   | 2,255     | 10,192    | 4,207  | 35,415  |
| Breaks Ground After 2024***                 | 10,399     | 400       | 1,217   | 1,204     | 6,697     | 0      | 19,917  |
| Grand Total                                 | 40,272     | 10,590    | 27,661  | 19,366    | 53,545    | 13,386 | 164,820 |