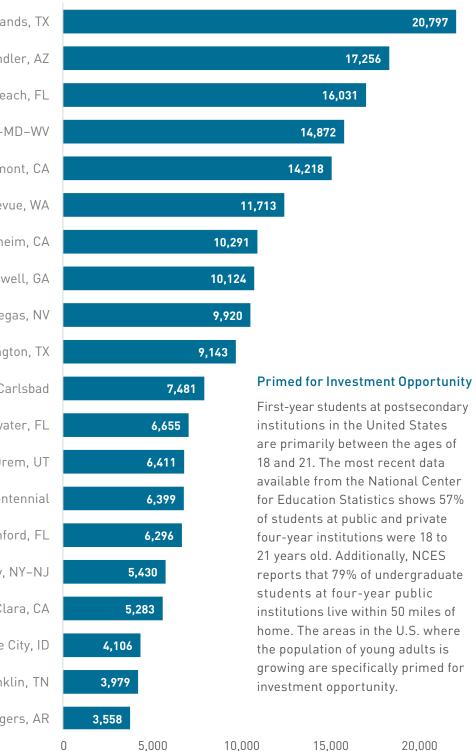

\*\*\*Annual 2023-24 in-state tuition

18- TO 22- YEAR-OLDS | TOP 20 METRO AREAS

Houston–Pasadena–The Woodlands, TX Phoenix–Mesa–Chandler, AZ Miami-Fort Lauderdale-West Palm Beach, FL Washington-Arlington-Alexandria, DC-VA-MD-WV San Francisco–Oakland–Fremont, CA Seattle-Tacoma-Bellevue, WA Los Angeles–Long Beach–Anaheim, CA Atlanta–Sandy Springs–Roswell, GA Las Vegas–Henderson–North Las Vegas, NV Dallas–Fort Worth–Arlington, TX San Diego–Chula Vista–Carlsbad Tampa–St. Petersburg–Clearwater, FL Salt Lake City/Ogden/Provo–Orem, UT Denver-Aurora-Centennial Orlando-Kissimmee-Sanford, FL New York City–Newark–Jersey City, NY–NJ San Jose–Sunnyvale–Santa Clara, CA Boise City, ID Nashville–Davidson–Murfreesboro–Franklin, TN Fayetteville-Springdale-Rogers, AR

Source: Tetrad Computer Applications Inc. Projected population growth of persons ages 18 to 22 from 2023 to 2028. Subject to change.

20,797

BERKADIA STUDENT HOUSING Kevin Larimer Senior Managing Director