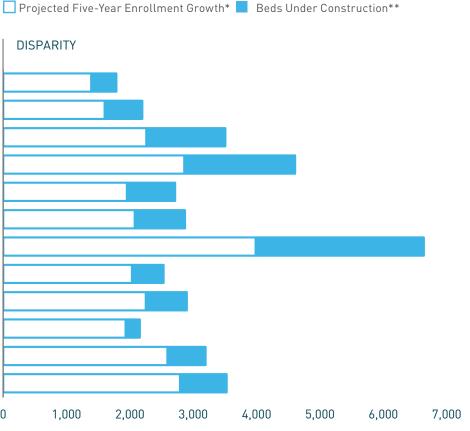

### STUDENT HOUSING PIPELINE | ENROLLMENT PROJECTION

Top 12 Universities

#### **Enrollment Projection Overview**

These 12 universities have the greatest disparity between the projected five-year growth in enrollment and planned new student housing development. There are many local factors that can lead to slowdown in student housing development, such as temporary moratoriums on development, enrollment decrease, shortage of labor, supply chain issues, and uncontrollable socioeconomic events. While no attempt is made at estimating the impact of supply-demand imbalances on property values near these or any other universities, investors should be aware of the potential for outsized price appreciation at existing properties near universities where a shortage of student housing is present or expected.

#### FIVE-YEAR ENROLLMENT GROWTH PROJECTION AND STUDENT HOUSING PIPELINE DISPARITY

| DISPARITY

| University of Alabama at Birmingham |         |
|-------------------------------------|---------|
| University of Texas at San Antonio  |         |
| Boise State University              |         |
| Virginia Tech                       |         |
| University of South Florida         |         |
| George Mason University             |         |
| University of Central Florida       |         |
| Georgia State University            |         |
| University of Arizona               |         |
| Oregon State University             |         |
| Kennesaw State University           |         |
| Texas Tech University               |         |
|                                     | 0 1,000 |

SCHOOL

Source: RealPage Top 175 Schools.

\*Enrollment projections as of December 2023. Enrollment at some universities may include satellite campus and online enrollment. \*\*Student housing where the number of beds is indicated for on- and off-campus housing (excluding student competitive) under construction, under construction / lease-up-with completion date after August 31, 2023-and at various stages of the planning / permitting process as of January 14, 2024. Subject to change.