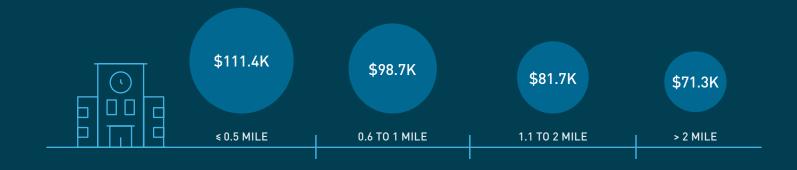

#### National Price Per Bed by Distance\*

The overall average price per bed decreased in 2023 with the expected price premium for student housing communities closest to campus.

Sources: Berkadia; Real Capital Analytics; CoStar. Based on properties and portfolios \$2.5M or greater. \*As of February 14, 2024