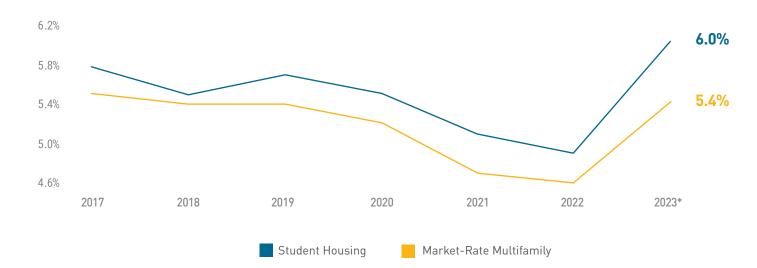

#### **Cap Rate Overview**

The cap rate graph below is misleading. While the data is correct, more context is required. There was a significant lack of high-quality, core student housing transactions in 2023. Core assets demand the most aggressive cap rates due to the extremely low risk profile of these assets. The combination of the lack of core trades and many sales resulting from capital events, such as debt maturities, interest rate cap reserve increases, or the impact of floating rate debt on some owners, artificially elevated student housing cap rates. For the limited number of core assets that did transact, the prevailing cap rate was 5.5% +/- 10 basis points. This suggests that the spread between conventional multifamily and student housing has actually narrowed, rather than widened.

### STUDENT HOUSING SALES | TOTAL SALES 2023

By the Numbers

\$5.73**B** TOTAL SALES VOLUME

6.00% AVERAGE CAP RATE