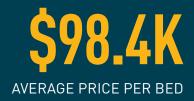

#### Average Price P

| Average Price Per Bed                                                                                                                   |       |          |
|-----------------------------------------------------------------------------------------------------------------------------------------|-------|----------|
| The average price per bed decreased                                                                                                     | 2013  | \$52,870 |
| slightly from 2022 to \$98,427 in 2023.<br>Despite the slight decrease in the<br>average price per bed, there were still                | 2014  | \$59,301 |
| 59 transactions where the price per bed exceeded \$100,000.                                                                             | 2015  | \$65,512 |
| Sources: Berkadia; Real Capital Analytics;<br>CoStar. Based on properties and portfolios<br>\$2.5M or greater. *As of February 14, 2024 | 2016  | \$64,619 |
| ·····                                                                                                                                   | 2017  | \$70,596 |
|                                                                                                                                         | 2018  | \$75,791 |
|                                                                                                                                         | 2019  | \$72,207 |
|                                                                                                                                         | 2020  | \$77,634 |
|                                                                                                                                         | 2021  | \$84,791 |
|                                                                                                                                         | 2022  | \$99,937 |
|                                                                                                                                         | 2023* | \$98,427 |