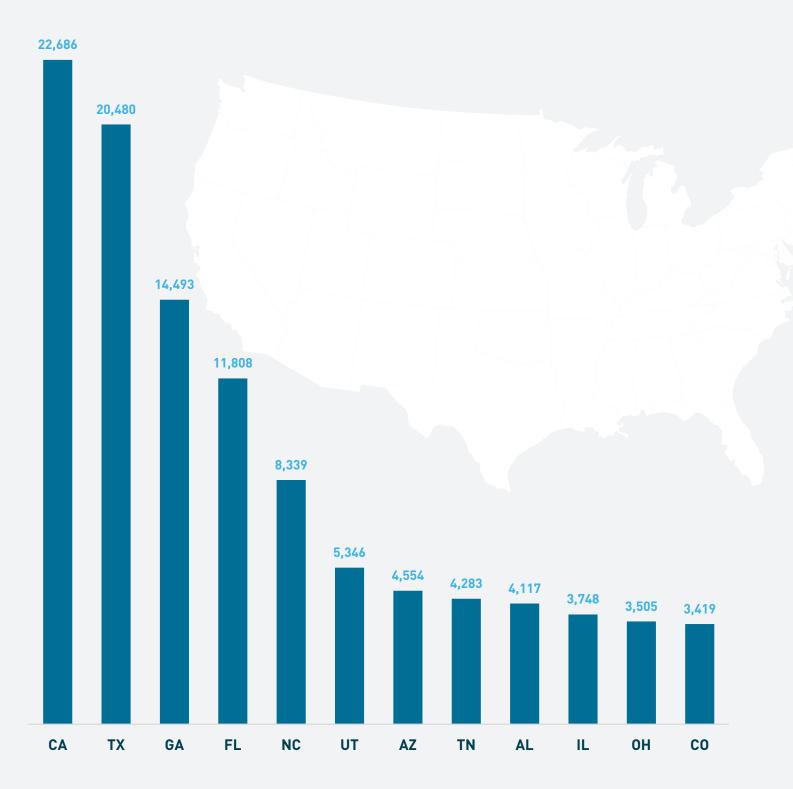

# STUDENT ENROLLMENT FIVE-YEAR OUTLOOK | BY STATE

### Five-Year Outlook Overview

Source: RealPage Top 175 Schools, as of December 2023. Institutions where the first and last year's enrollments were indicated during the fiveyear period. Total enrollment within each state may include satellite campus and online enrollment. Subject to change.

#### These 12 states are projected to have combined enrollment gains totaling 106,778 students in the next five years.