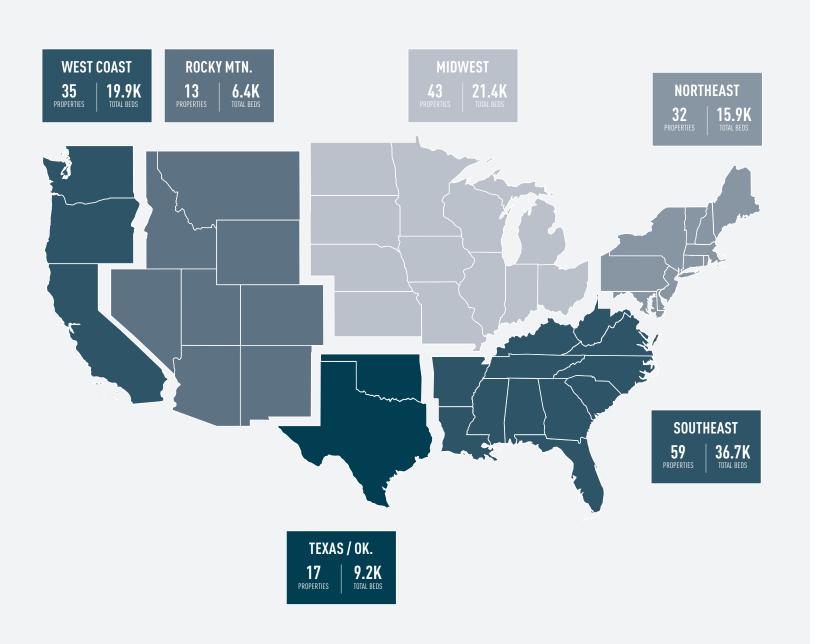

### STUDENT HOUSING PIPELINE BREAKDOWN | BY REGION

By the Numbers

### Pipeline Breakdown Overview

The pipeline for purpose-built student housing consists of 199 properties in all phases of construction. These properties comprise a total 109,488 beds. The largest share of properties in the pipeline is in the Southeast region, where 59 properties representing 36,656 beds are located.

| STUDENT HOUSING ON-<br>AND OFF-CAMPUS BEDS+ | WEST COAST | ROCKY MTN | MIDWEST | NORTHEAST | SOUTHEAST | тх/ок  | TOTAL   |
|---------------------------------------------|------------|-----------|---------|-----------|-----------|--------|---------|
| Under Construction*                         | 19,990     | 6,386     | 21,370  | 15,907    | 36,656    | 9,179  | 109,488 |
| Breaks Ground in 2024**                     | 9,883      | 3,804     | 5,074   | 2,255     | 10,192    | 4,207  | 35,415  |
| Breaks Ground After 2024***                 | 10,399     | 400       | 1,217   | 1,204     | 6,697     | 0      | 19,917  |
| Grand Total                                 | 40,272     | 10,590    | 27,661  | 19,366    | 53,545    | 13,386 | 164,820 |