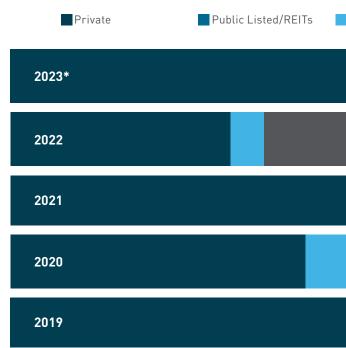

#### Investment Activity

This year, private investors reclaimed the largest share of the student market. In 2022, the unprecedented institutional investment was bolstered by Blackstone's acquisition of American Campus Communities Inc.