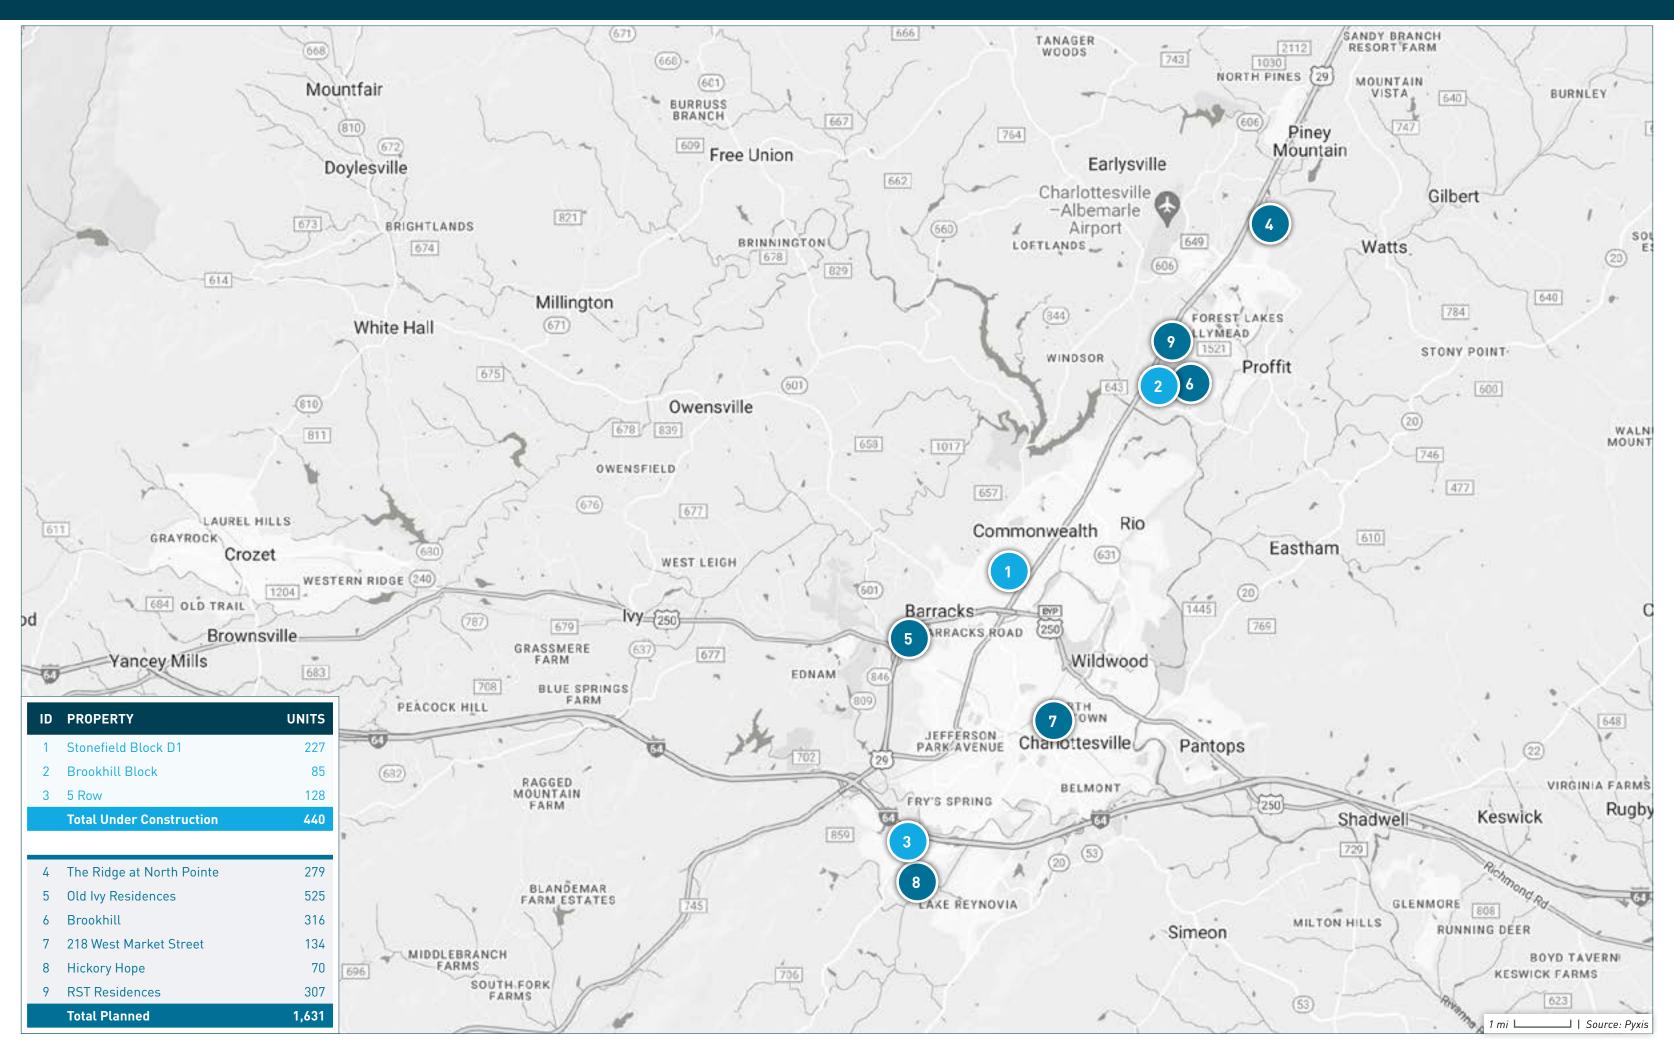

## CHARLOTTESVILLE, VA SUBMARKET

| <u>JIA</u> |     |  |  |  |  |  |  |  |  |  |
|------------|-----|--|--|--|--|--|--|--|--|--|
| 40VE IN    | Sou |  |  |  |  |  |  |  |  |  |

| ID | PROPERTY NAME             | ADDRESS                            | СІТҮ            | STATE | ZIP   | STATUS             | UNITS | SUBMARKET           | FORECASTED COMPLETION DATE | START OF<br>RENT-UP | FIRST MOVE-IN DATE |
|----|---------------------------|------------------------------------|-----------------|-------|-------|--------------------|-------|---------------------|----------------------------|---------------------|--------------------|
| 1  | Stonefield Block D1       | 2100 Bond Street                   | Charlottesville | VA    | 22901 | Under Construction | 227   | Charlottesville, VA | 12/31/2023                 | 03/01/2024          | 05/01/2024         |
| 2  | Brookhill Block           | US-29 & Polo Grounds Rd            | Rivanna         | VA    | 22911 | Under Construction | 85    | Charlottesville, VA | 06/01/2024                 | 11/01/2023          | 12/01/2023         |
| 3  | 5 Row                     | 525 Five Row Way                   | Charlottesville | VA    | 22903 | Under Construction | 128   | Charlottesville, VA | 05/01/2024                 | 10/01/2023          | 11/01/2023         |
| 4  | The Ridge at North Pointe | Crosscreek Place & Northside Drive | Charlottesville | VA    | 22911 | Planned            | 279   | Charlottesville, VA | 03/01/2025                 | 07/01/2024          | 09/01/2024         |
| 5  | Old Ivy Residences        | 2441 Old Ivy Road                  | Charlottesville | VA    | 22903 | Planned            | 525   | Charlottesville, VA |                            | •                   | -                  |
| 6  | Brookhill                 | Polo Grounds Road & Seminole Trail | Charlottesville | VA    | 22911 | Planned            | 316   | Charlottesville, VA |                            | •                   |                    |
| 7  | 218 West Market Street    | 218 West Market Street             | Charlottesville | VA    | 22902 | Planned            | 134   | Charlottesville, VA |                            | •                   |                    |
| 8  | Hickory Hope              | Carta Court & Hickory Street       | Charlottesville | VA    | 22902 | Planned            | 70    | Charlottesville, VA |                            | •                   |                    |
| 9  | RST Residences            | 1374 Ridgewood Circle              | Charlottesville | VA    | 22911 | Planned            | 307   | Charlottesville, VA |                            |                     | -                  |

TOTAL UNDER CONSTRUCTION AND PLANNED

2,071

## SUBMARKET AT A GLANCE

**Lease-Up** 337 Units

**Under Construction**440 Units

**Planned** 1,631 Units