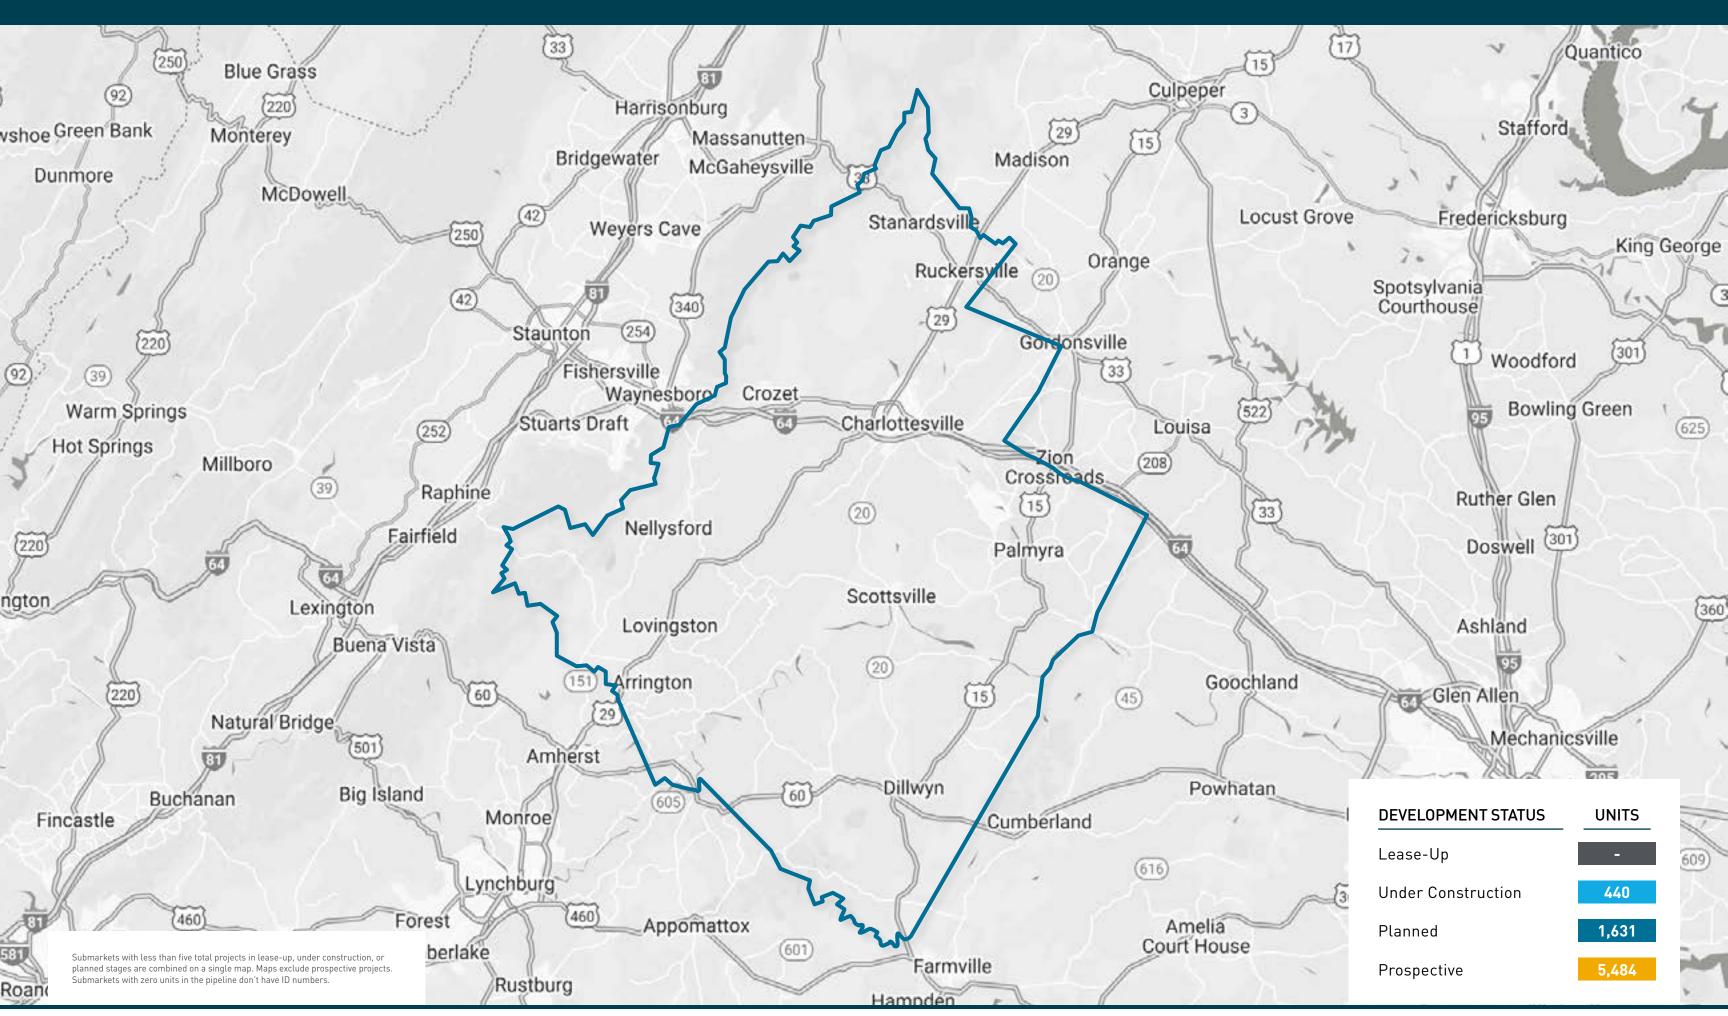

## CHARLOTTESVILLE, VA SUBMARKET

| <u>JIA</u> |     |  |  |  |  |  |  |  |  |  |
|------------|-----|--|--|--|--|--|--|--|--|--|
| 40VE IN    | Sou |  |  |  |  |  |  |  |  |  |

| ID | PROPERTY NAME             | ADDRESS                            | СІТҮ            | STATE | ZIP   | STATUS             | UNITS | SUBMARKET           | FORECASTED COMPLETION DATE | START OF<br>RENT-UP | FIRST MOVE-IN DATE |
|----|---------------------------|------------------------------------|-----------------|-------|-------|--------------------|-------|---------------------|----------------------------|---------------------|--------------------|
| 1  | Stonefield Block D1       | 2100 Bond Street                   | Charlottesville | VA    | 22901 | Under Construction | 227   | Charlottesville, VA | 12/31/2023                 | 03/01/2024          | 05/01/2024         |
| 2  | Brookhill Block           | US-29 & Polo Grounds Rd            | Rivanna         | VA    | 22911 | Under Construction | 85    | Charlottesville, VA | 06/01/2024                 | 11/01/2023          | 12/01/2023         |
| 3  | 5 Row                     | 525 Five Row Way                   | Charlottesville | VA    | 22903 | Under Construction | 128   | Charlottesville, VA | 05/01/2024                 | 10/01/2023          | 11/01/2023         |
| 4  | The Ridge at North Pointe | Crosscreek Place & Northside Drive | Charlottesville | VA    | 22911 | Planned            | 279   | Charlottesville, VA | 03/01/2025                 | 07/01/2024          | 09/01/2024         |
| 5  | Old Ivy Residences        | 2441 Old Ivy Road                  | Charlottesville | VA    | 22903 | Planned            | 525   | Charlottesville, VA |                            | •                   | -                  |
| 6  | Brookhill                 | Polo Grounds Road & Seminole Trail | Charlottesville | VA    | 22911 | Planned            | 316   | Charlottesville, VA |                            | •                   |                    |
| 7  | 218 West Market Street    | 218 West Market Street             | Charlottesville | VA    | 22902 | Planned            | 134   | Charlottesville, VA |                            | •                   |                    |
| 8  | Hickory Hope              | Carta Court & Hickory Street       | Charlottesville | VA    | 22902 | Planned            | 70    | Charlottesville, VA |                            | •                   |                    |
| 9  | RST Residences            | 1374 Ridgewood Circle              | Charlottesville | VA    | 22911 | Planned            | 307   | Charlottesville, VA |                            |                     | -                  |

TOTAL UNDER CONSTRUCTION AND PLANNED

2,071

## SUBMARKET AT A GLANCE

**Lease-Up** 337 Units

**Under Construction**440 Units

**Planned** 1,631 Units