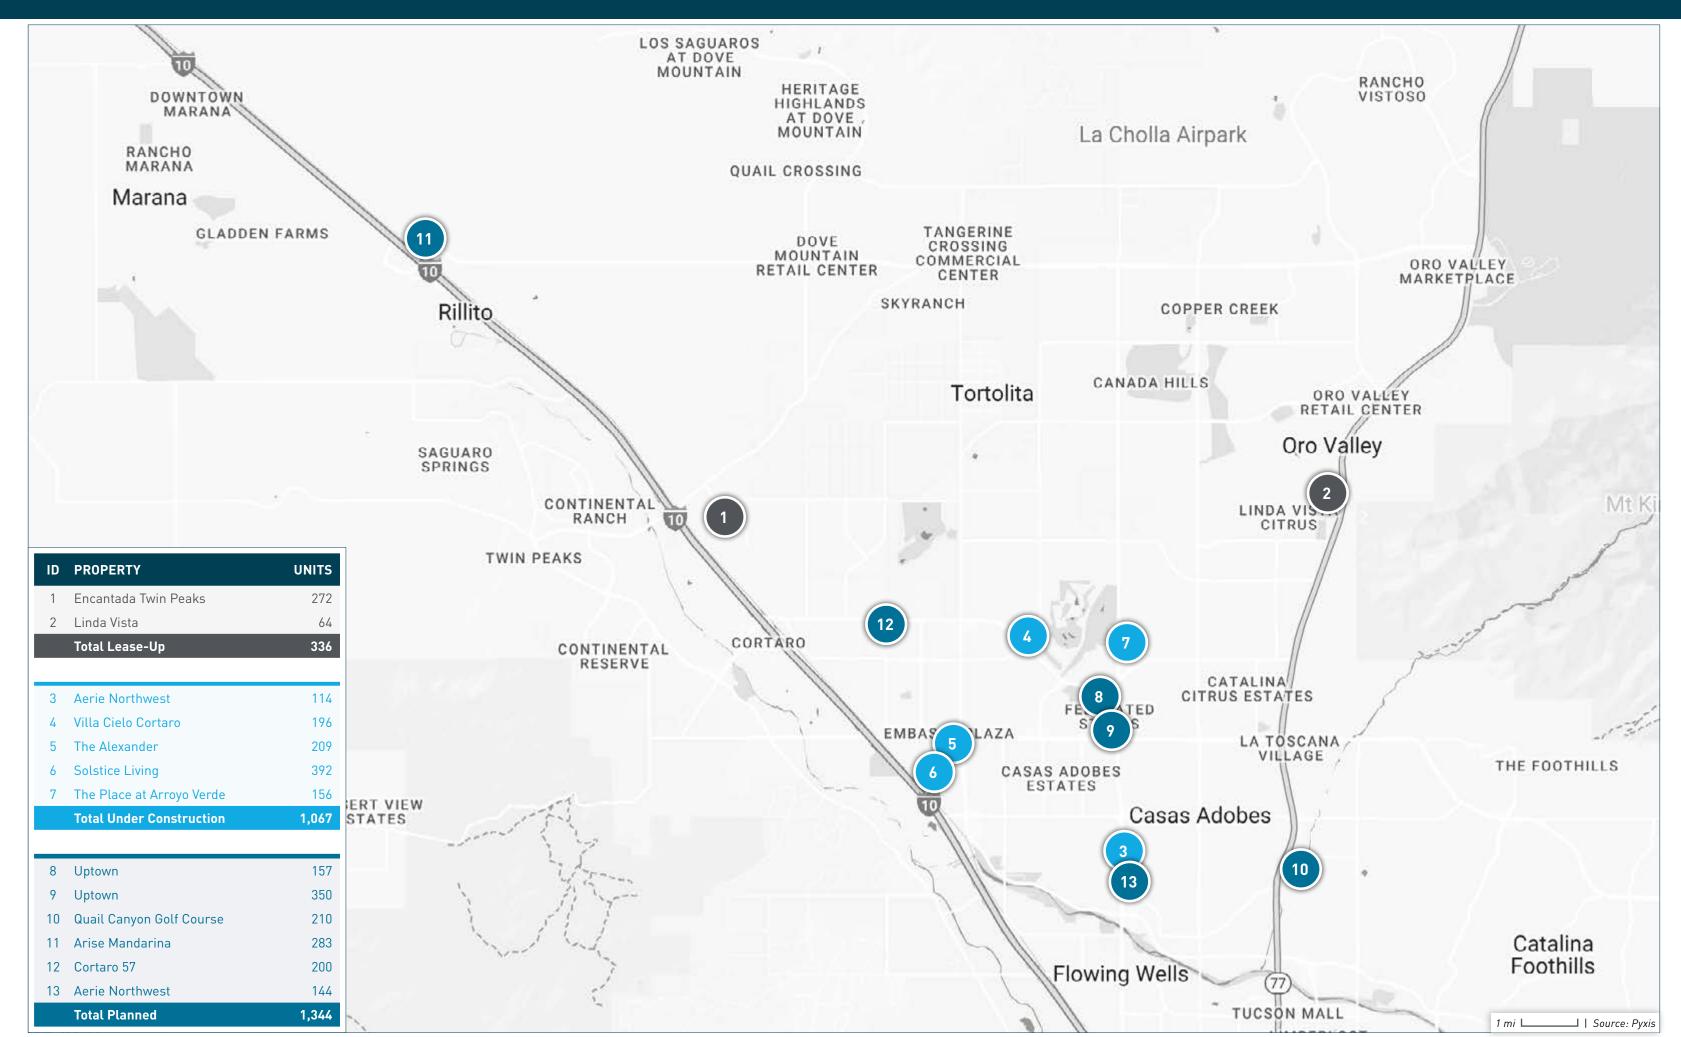

# 3Q23

| <u>A</u> |     |
|----------|-----|
|          | Sou |

| ID | PROPERTY NAME             | ADDRESS                                            | СІТҮ         | STATE | ZIP   | STATUS             | UNITS | SUBMARKET         | FORECASTED COMPLETION DATE | START OF<br>RENT-UP | FIRST MOVE-IN<br>DATE |
|----|---------------------------|----------------------------------------------------|--------------|-------|-------|--------------------|-------|-------------------|----------------------------|---------------------|-----------------------|
| 1  | Encantada Twin Peaks      | 6355 Marana Center Blvd                            | Tucson       | AZ    | 85742 | Lease-Up           | 272   | North / NW Tucson | 02/29/2024                 | 04/03/2023          | 05/01/2023            |
| 2  | Linda Vista               | 375 East Linda Vista Blvd                          | Oro Valley   | ΑZ    | 85704 | Lease-Up           | 64    | North / NW Tucson | 10/31/2023                 | 10/01/2022          | 12/01/2023            |
| 3  | Aerie Northwest           | N La Cholla Blvd & N Fountains Ave                 | Tucson       | ΑZ    | 85704 | Under Construction | 114   | North / NW Tucson | 01/01/2025                 | 04/01/2024          | 06/01/2024            |
| 4  | Villa Cielo Cortaro       | 3100 W Cortaro Farms Rd                            | Tucson       | ΑZ    | 85742 | Under Construction | 196   | North / NW Tucson | 12/01/2024                 | 03/01/2024          | 05/01/2024            |
| 5  | The Alexander             | 3915 West Aerie Drive                              | Tucson       | AZ    | 85741 | Under Construction | 209   | North / NW Tucson | 05/31/2024                 | 01/01/2024          | 02/01/2024            |
| 6  | Solstice Living           | 4105 West Aerie Drive                              | Tucson       | ΑZ    | 85741 | Under Construction | 392   | North / NW Tucson | 08/31/2025                 | 12/01/2023          | 01/01/2024            |
| 7  | The Place at Arroyo Verde | 8150 North La Cholla Blvd                          | Tucson       | AZ    | 85742 | Under Construction | 156   | North / NW Tucson | 10/31/2024                 | •                   |                       |
| 8  | Uptown                    | W Ina Rd & N La Cholla Blvd                        | Tucson       | ΑZ    | 85741 | Planned            | 157   | North / NW Tucson | 04/01/2025                 | 07/01/2024          | 09/01/2024            |
| 9  | Uptown                    | 7395 North La Cholla Blvd                          | Tucson       | ΑZ    | 85741 | Planned            | 350   | North / NW Tucson |                            |                     |                       |
| 10 | Quail Canyon Golf Course  | North Oracle Road & West Rudasill Road             | Casas Adobes | AZ    | 85704 | Planned            | 210   | North / NW Tucson |                            |                     |                       |
| 11 | Arise Mandarina           | North Mandarina Blvd & West Tangerine Road         | Marana       | AZ    | 85658 | Planned            | 283   | North / NW Tucson |                            | •                   |                       |
| 12 | Cortaro 57                | West Cortaro Farms Road & North Sandy Desert Trail | Marana       | AZ    | 85742 | Planned            | 200   | North / NW Tucson |                            |                     |                       |
| 13 | Aerie Northwest           | 2050 West Oracle Jaynes Station Road               | Tucson       | ΑZ    | 85704 | Planned            | 144   | North / NW Tucson |                            |                     |                       |

TOTAL LEASE-UP, UNDER CONSTRUCTION, AND PLANNED

2,747

## **SUBMARKET AT A GLANCE**

**Under Construction** 1,067 Units

Planned 1,344 Units