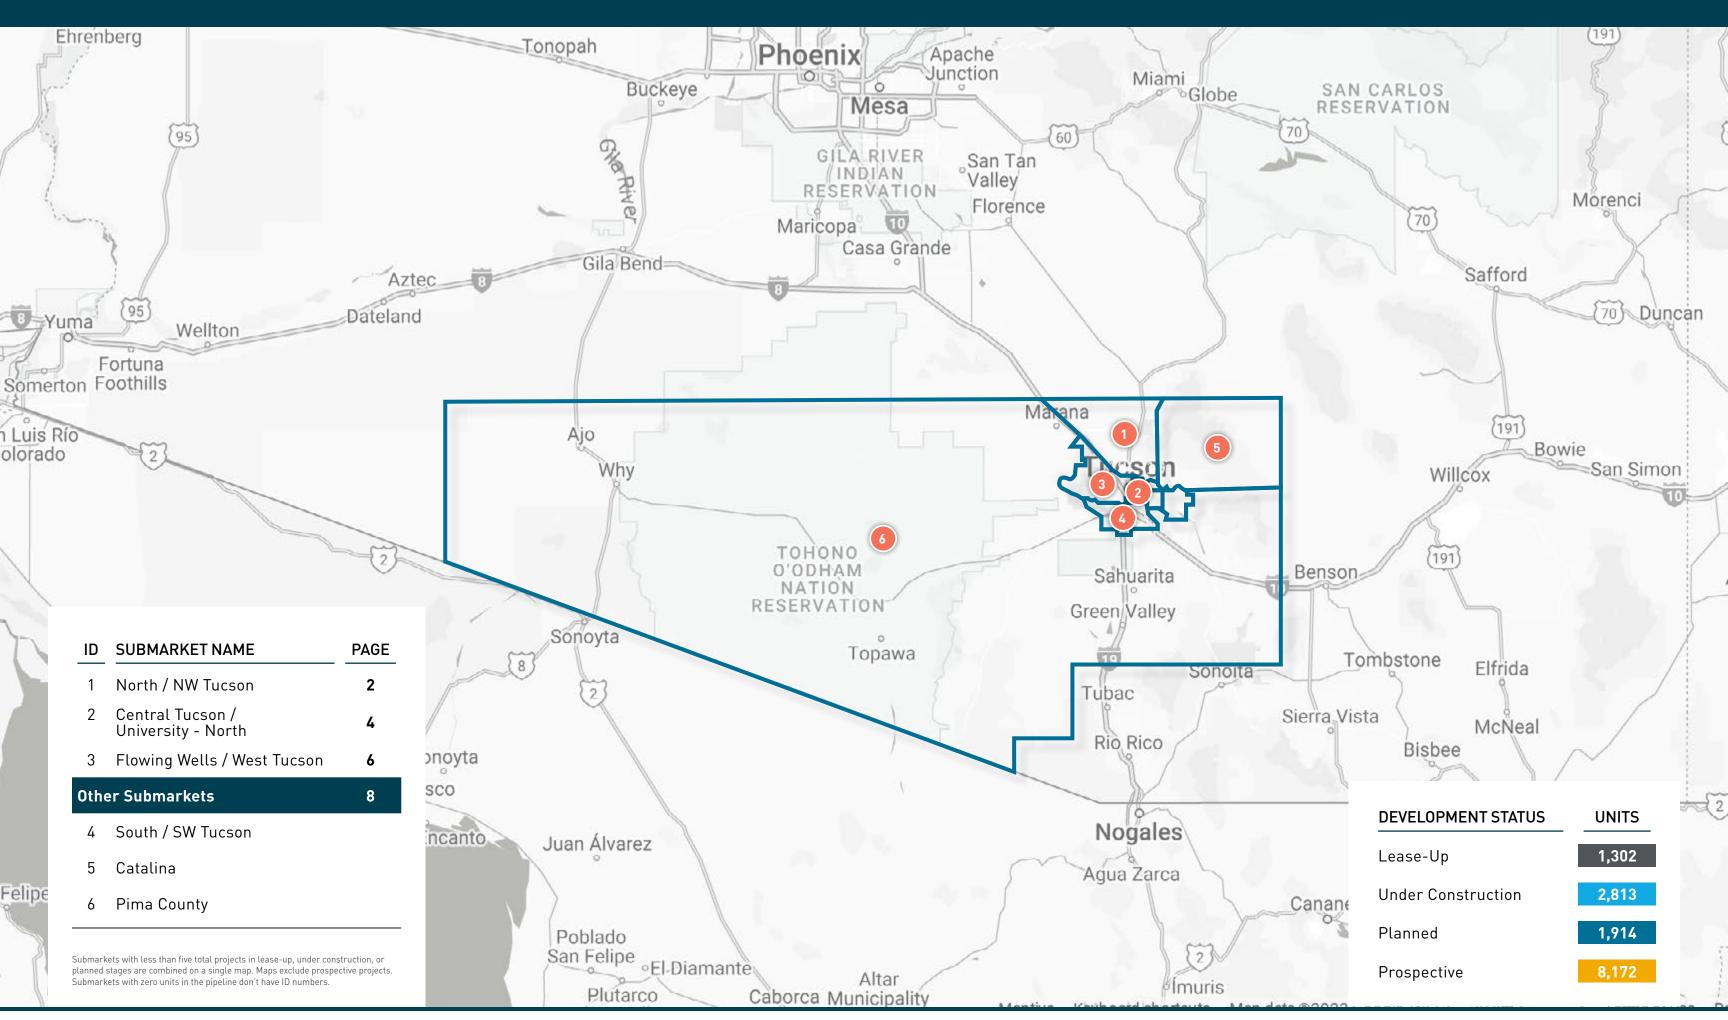

# TUCSON | MULTIFAMILY QUARTERLY PIPELINE MAP

# 3Q23

| <u>A</u> |     |
|----------|-----|
|          | Sou |

| ID | PROPERTY NAME             | ADDRESS                                            | СІТҮ         | STATE | ZIP   | STATUS             | UNITS | SUBMARKET         | FORECASTED COMPLETION DATE | START OF<br>RENT-UP | FIRST MOVE-IN<br>DATE |
|----|---------------------------|----------------------------------------------------|--------------|-------|-------|--------------------|-------|-------------------|----------------------------|---------------------|-----------------------|
| 1  | Encantada Twin Peaks      | 6355 Marana Center Blvd                            | Tucson       | AZ    | 85742 | Lease-Up           | 272   | North / NW Tucson | 02/29/2024                 | 04/03/2023          | 05/01/2023            |
| 2  | Linda Vista               | 375 East Linda Vista Blvd                          | Oro Valley   | ΑZ    | 85704 | Lease-Up           | 64    | North / NW Tucson | 10/31/2023                 | 10/01/2022          | 12/01/2023            |
| 3  | Aerie Northwest           | N La Cholla Blvd & N Fountains Ave                 | Tucson       | ΑZ    | 85704 | Under Construction | 114   | North / NW Tucson | 01/01/2025                 | 04/01/2024          | 06/01/2024            |
| 4  | Villa Cielo Cortaro       | 3100 W Cortaro Farms Rd                            | Tucson       | ΑZ    | 85742 | Under Construction | 196   | North / NW Tucson | 12/01/2024                 | 03/01/2024          | 05/01/2024            |
| 5  | The Alexander             | 3915 West Aerie Drive                              | Tucson       | AZ    | 85741 | Under Construction | 209   | North / NW Tucson | 05/31/2024                 | 01/01/2024          | 02/01/2024            |
| 6  | Solstice Living           | 4105 West Aerie Drive                              | Tucson       | ΑZ    | 85741 | Under Construction | 392   | North / NW Tucson | 08/31/2025                 | 12/01/2023          | 01/01/2024            |
| 7  | The Place at Arroyo Verde | 8150 North La Cholla Blvd                          | Tucson       | AZ    | 85742 | Under Construction | 156   | North / NW Tucson | 10/31/2024                 | •                   |                       |
| 8  | Uptown                    | W Ina Rd & N La Cholla Blvd                        | Tucson       | ΑZ    | 85741 | Planned            | 157   | North / NW Tucson | 04/01/2025                 | 07/01/2024          | 09/01/2024            |
| 9  | Uptown                    | 7395 North La Cholla Blvd                          | Tucson       | ΑZ    | 85741 | Planned            | 350   | North / NW Tucson |                            |                     |                       |
| 10 | Quail Canyon Golf Course  | North Oracle Road & West Rudasill Road             | Casas Adobes | AZ    | 85704 | Planned            | 210   | North / NW Tucson |                            |                     |                       |
| 11 | Arise Mandarina           | North Mandarina Blvd & West Tangerine Road         | Marana       | AZ    | 85658 | Planned            | 283   | North / NW Tucson |                            | •                   |                       |
| 12 | Cortaro 57                | West Cortaro Farms Road & North Sandy Desert Trail | Marana       | AZ    | 85742 | Planned            | 200   | North / NW Tucson |                            |                     |                       |
| 13 | Aerie Northwest           | 2050 West Oracle Jaynes Station Road               | Tucson       | ΑZ    | 85704 | Planned            | 144   | North / NW Tucson |                            |                     |                       |

TOTAL LEASE-UP, UNDER CONSTRUCTION, AND PLANNED

2,747

## **SUBMARKET AT A GLANCE**

**Under Construction** 1,067 Units

Planned 1,344 Units