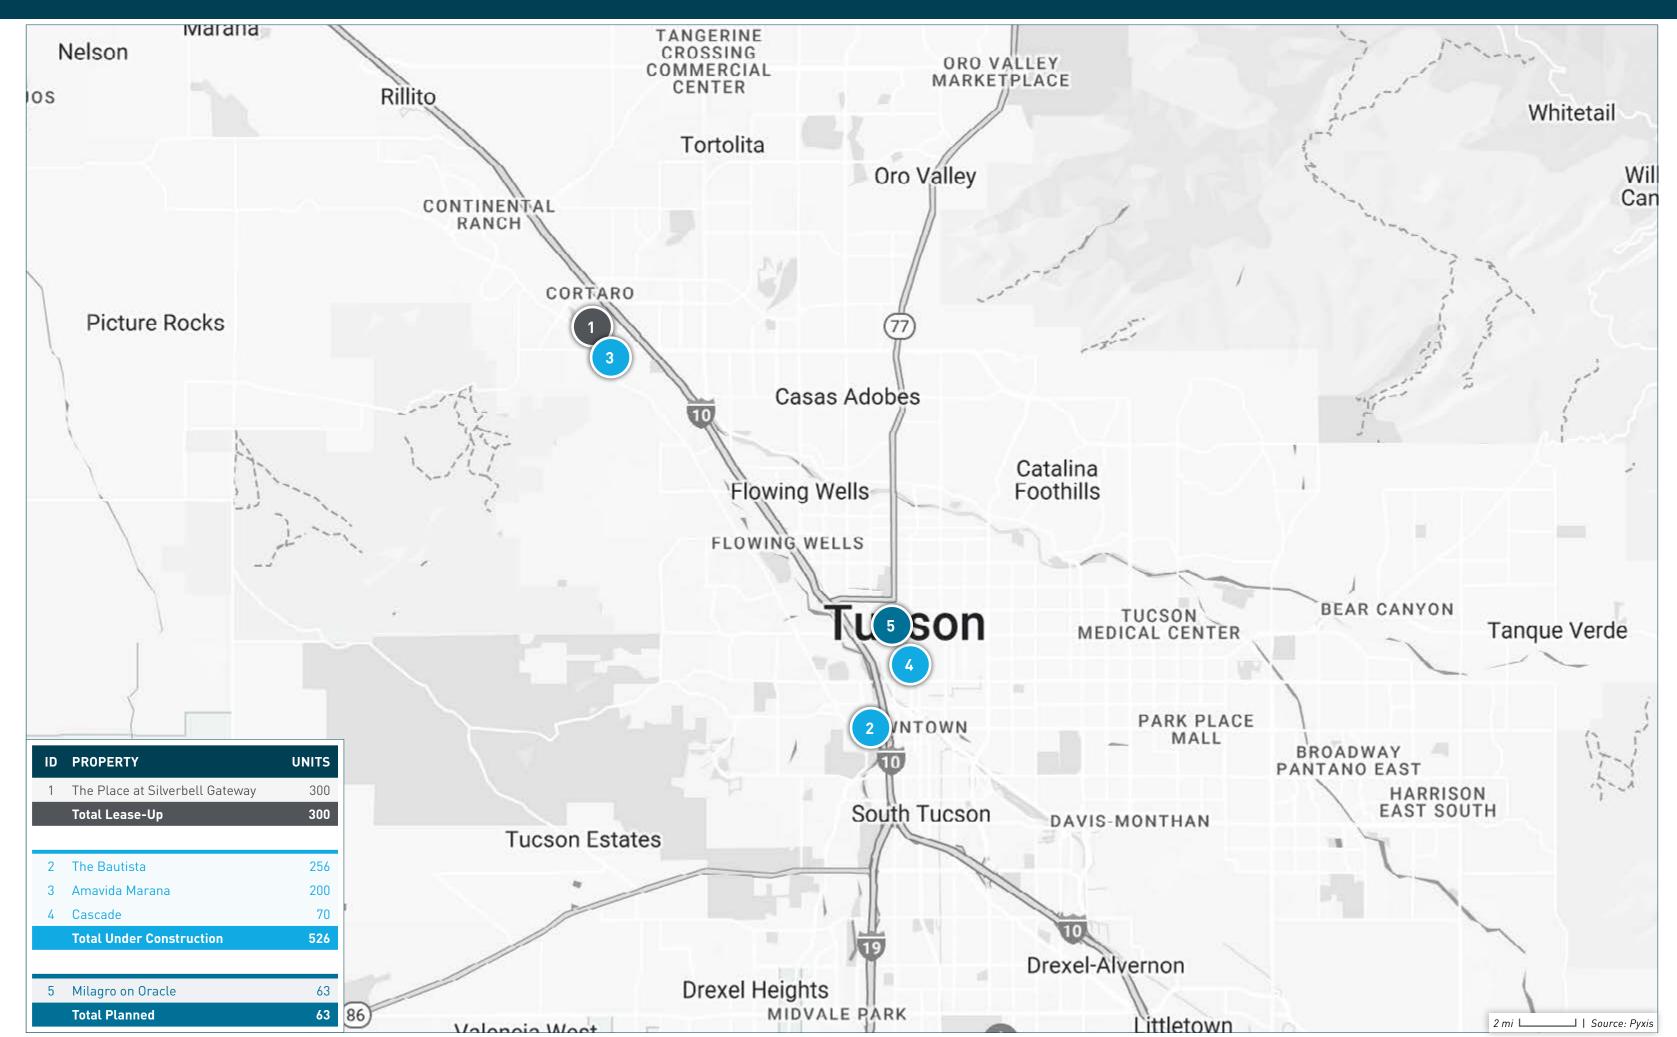

## FLOWING WELLS / WEST TUCSON SUBMARKET

| ID                                                  | PROPERTY NAME                   | ADDRESS                    | CITY   | STATE | ZIP   | STATUS             | UNITS | SUBMARKET                   | FORECASTED COMPLETION DATE |            | FIRST MOVE-IN<br>DATE |
|-----------------------------------------------------|---------------------------------|----------------------------|--------|-------|-------|--------------------|-------|-----------------------------|----------------------------|------------|-----------------------|
| 1                                                   | The Place at Silverbell Gateway | 7430 North Silverbell Road | Marana | AZ    | 85743 | Lease-Up           | 300   | Flowing Wells / West Tucson | 03/31/2024                 | 06/16/2023 | 08/01/2023            |
| 2                                                   | The Bautista                    | 165 South Linda Avenue     | Tucson | AZ    | 85745 | Under Construction | 256   | Flowing Wells / West Tucson | 03/31/2025                 | 10/01/2024 | 12/01/2024            |
| 3                                                   | Amavida Marana                  | 5555 West Ina Road         | Marana | AZ    | 85743 | Under Construction | 200   | Flowing Wells / West Tucson | 12/31/2024                 | •          |                       |
| 4                                                   | Cascade                         | 1346 North Stone Avenue    | Tucson | AZ    | 85737 | Under Construction | 70    | Flowing Wells / West Tucson | 10/31/2024                 |            |                       |
| 5                                                   | Milagro on Oracle               | 2425 North Oracle Road     | Tucson | AZ    | 85705 | Planned            | 63    | Flowing Wells / West Tucson |                            | •          |                       |
| TOTAL LEASE-UP, UNDER CONSTRUCTION, AND PLANNED 889 |                                 |                            |        |       |       |                    |       |                             |                            |            |                       |

## **SUBMARKET AT A GLANCE**

**Lease-Up** 300 Units

**Under Construction** 526 Units

**Planned** 63 Units

**Prospective** 404 Units

| <u>IA</u> |      |
|-----------|------|
|           |      |
| /E-IN     | Soun |