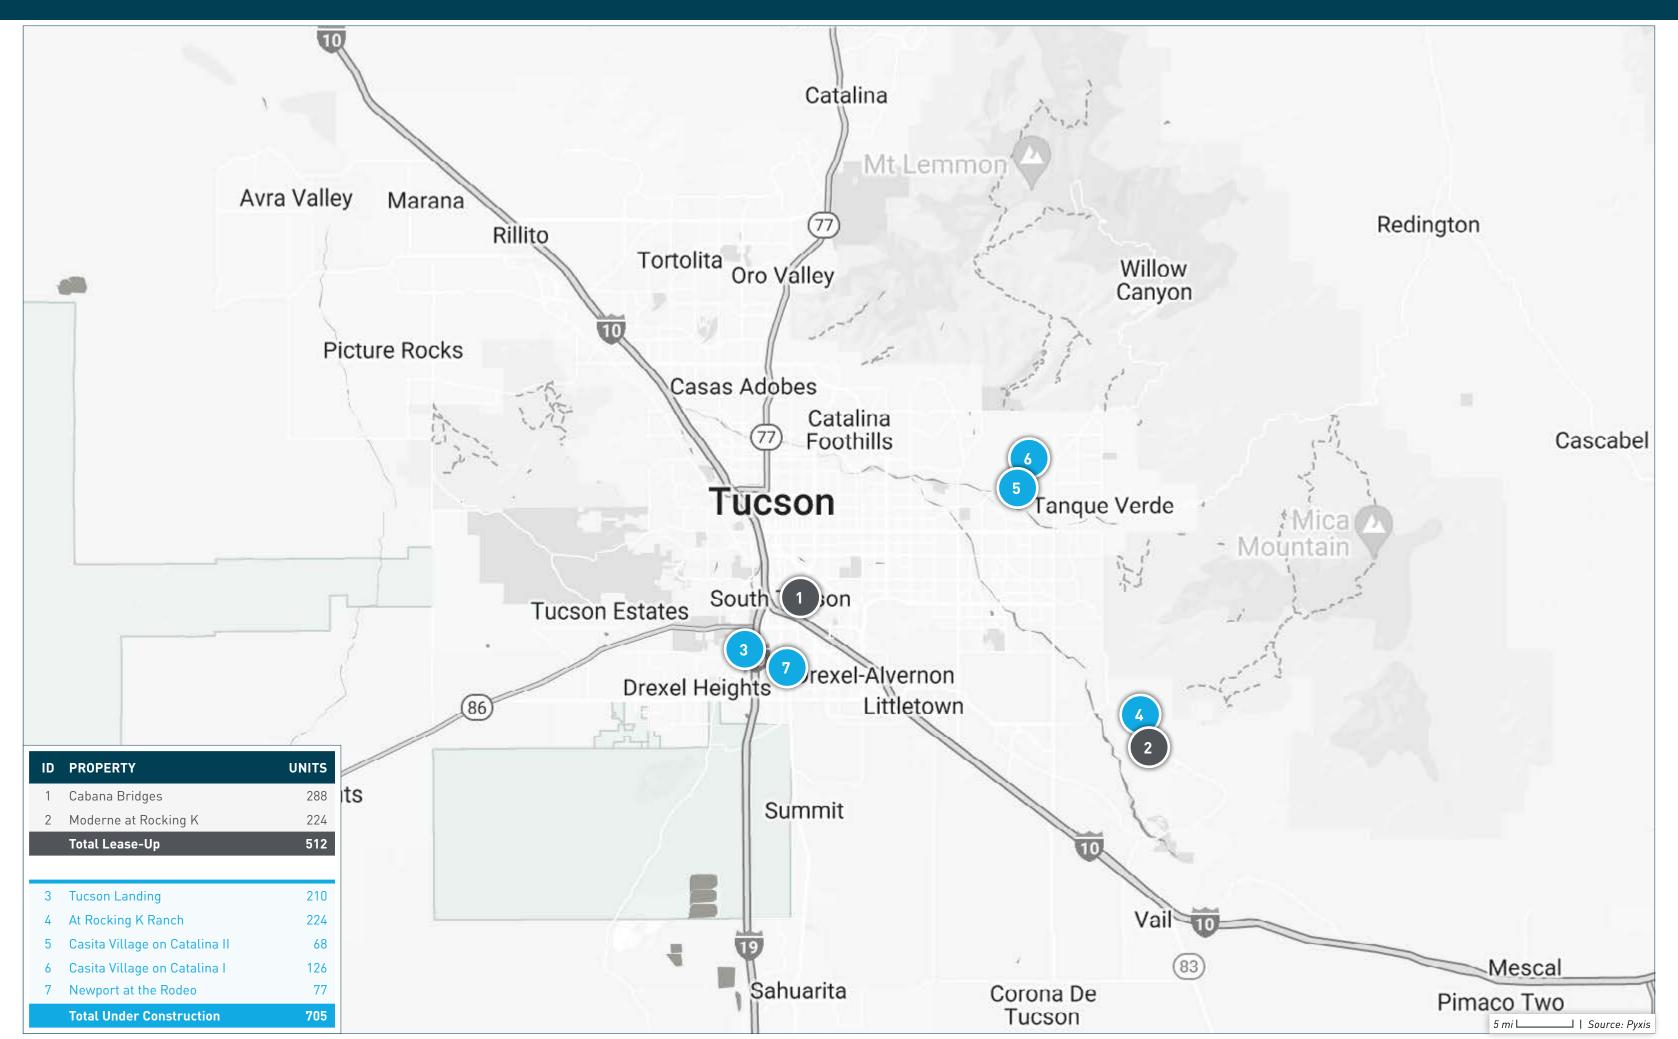

| ID | PROPERTY NAME                 | ADDRESS                         | СІТҮ   | STATE | ZIP   | STATUS             | UNITS | SUBMARKET         | FORECASTED COMPLETION DATE | START OF<br>RENT-UP | FIRST MOVE-IN<br>DATE |
|----|-------------------------------|---------------------------------|--------|-------|-------|--------------------|-------|-------------------|----------------------------|---------------------|-----------------------|
| 1  | Cabana Bridges                | 1102 East 36th Street           | Tucson | AZ    | 85713 | Lease-Up           | 288   | South / SW Tucson | 03/31/2024                 | 08/01/2023          | 10/01/2023            |
| 2  | Moderne at Rocking K          | 7720 South Rocking K Ranch Loop | Tucson | AZ    | 85747 | Lease-Up           | 224   | Pima County       | 12/31/2024                 | 07/26/2023          |                       |
| 3  | Tucson Landing                | 4640 Calle Santa Cruz           | Tucson | AZ    | 85714 | Under Construction | 210   | South / SW Tucson | 09/30/2024                 | 05/01/2024          | 06/01/2024            |
| 4  | At Rocking K Ranch            | 13350 E Old Spanish Trl         | Tucson | AZ    | 85747 | Under Construction | 224   | Pima County       | 09/01/2024                 | 02/01/2024          | 04/01/2024            |
| 5  | Casita Village on Catalina II | 9020 E Eagle Feather Rd         | Tucson | AZ    | 85749 | Under Construction | 68    | Catalina          | 01/01/2025                 | 02/01/2024          | 04/01/2024            |
| 6  | Casita Village on Catalina I  | 9125 E Catalina Hwy             | Tucson | AZ    | 85749 | Under Construction | 126   | Catalina          | 09/01/2024                 | 12/01/2023          | 02/01/2024            |
| 7  | Newport at the Rodeo          | 5301 South Nogales Hwy          | Tucson | AZ    | 85706 | Under Construction | 77    | South / SW Tucson | 12/31/2023                 |                     |                       |

TOTAL LEASE-UP, UNDER CONSTRUCTION, AND PLANNED

1,217

## SUBMARKET AT A GLANCE

**Under Construction** 705 Units

**Planned** 0 Units

**Prospective** 2,444 Units