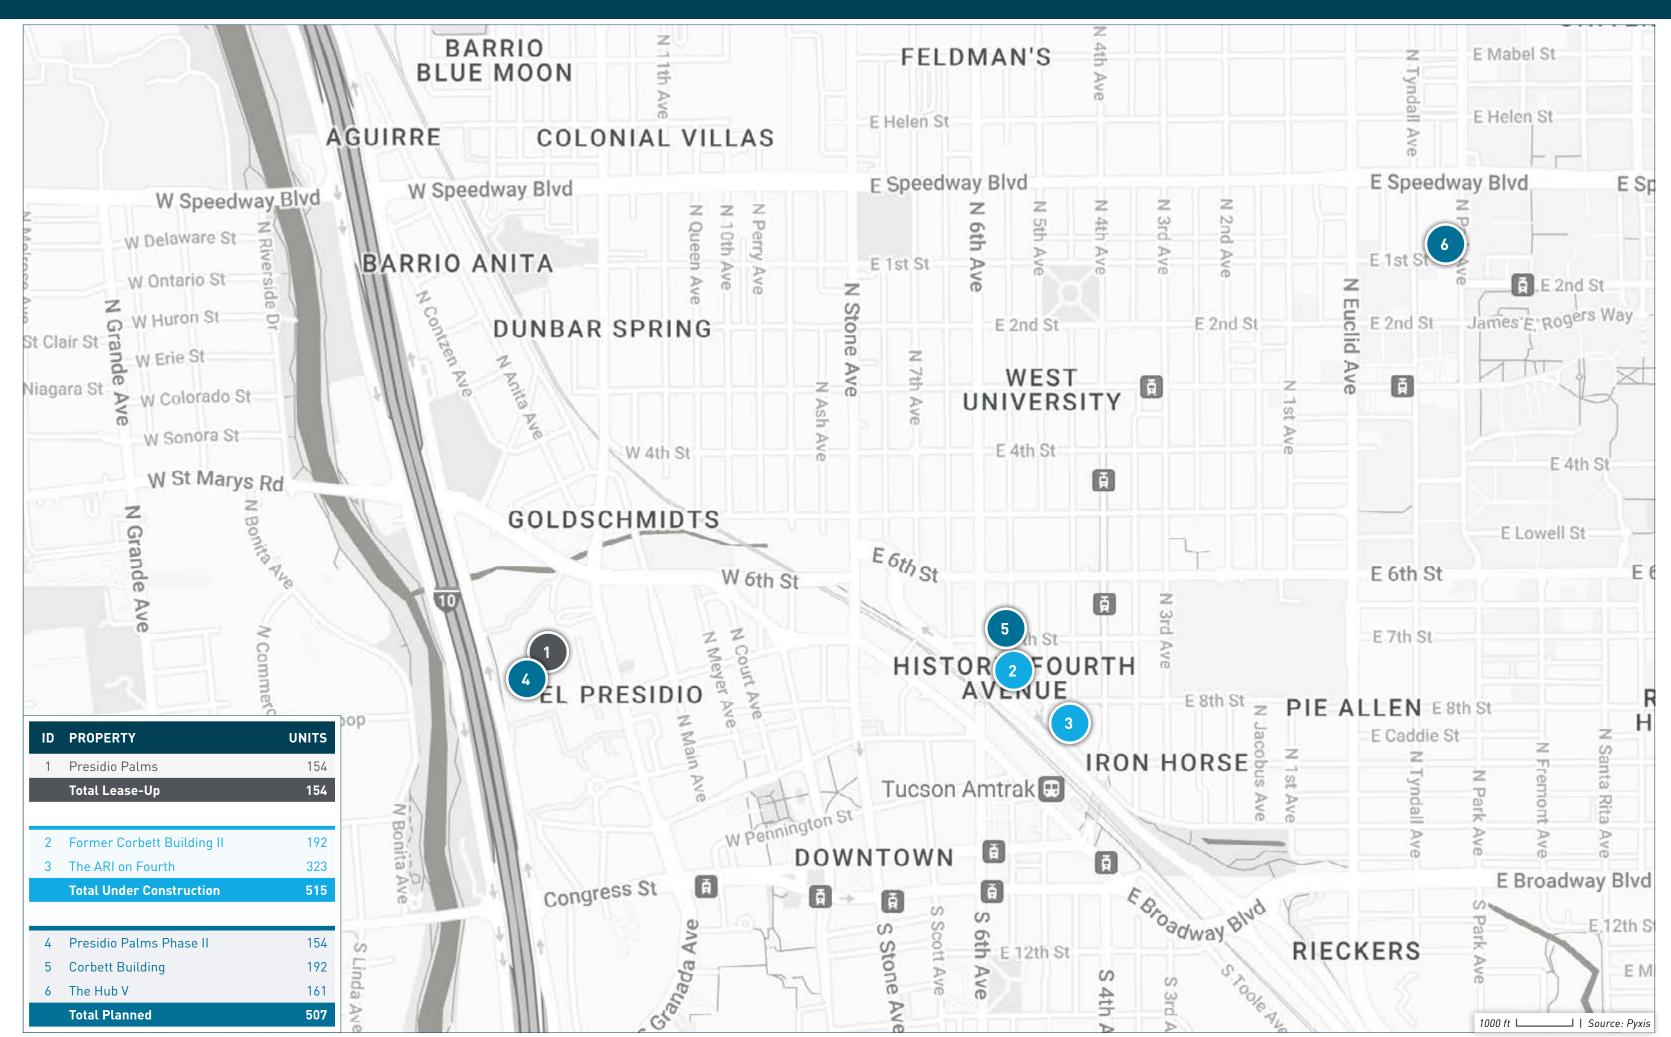

## **CENTRAL TUCSON / UNIVERSITY - NORTH SUBMARKET**

| ID | PROPERTY NAME              | ADDRESS                  | CITY   | STATE | ZIP   | STATUS             | UNITS | SUBMARKET                           | FORECASTED COMPLETION DATE | START OF<br>RENT-UP | FIRST MOVE-IN<br>DATE |
|----|----------------------------|--------------------------|--------|-------|-------|--------------------|-------|-------------------------------------|----------------------------|---------------------|-----------------------|
| 1  | Presidio Palms             | 475 North Granada Avenue | Tucson | AZ    | 85701 | Lease-Up           | 154   | Central Tucson / University - North | 08/31/2024                 | 07/01/2023          | 11/01/2023            |
| 2  | Former Corbett Building II | 210 E 7th St             | Tucson | AZ    | 85705 | Under Construction | 192   | Central Tucson / University - North | 10/01/2024                 | 05/01/2024          | 06/01/2024            |
| 3  | The ARI on Fourth          | 213 North 4th Avenue     | Tucson | AZ    | 85705 | Under Construction | 323   | Central Tucson / University - North | 06/30/2024                 | 03/01/2024          | 04/01/2024            |
| 4  | Presidio Palms Phase II    | 475 North Granada Avenue | Tucson | AZ    | 85701 | Planned            | 154   | Central Tucson / University - North |                            | 07/01/2023          | 11/01/2023            |
| 5  | Corbett Building           | 340 North 6th Avenue     | Tucson | AZ    | 85705 | Planned            | 192   | Central Tucson / University - North |                            | •                   |                       |
| 6  | The Hub V                  | 1001 North Park Avenue   | Tucson | AZ    | 85719 | Planned            | 161   | Central Tucson / University - North |                            |                     |                       |

TOTAL LEASE-UP, UNDER CONSTRUCTION, AND PLANNED

1,176

#### **SUBMARKET AT A GLANCE**

**Under Construction** 515 Units

**Planned** 507 Units

**Prospective** 519 Units