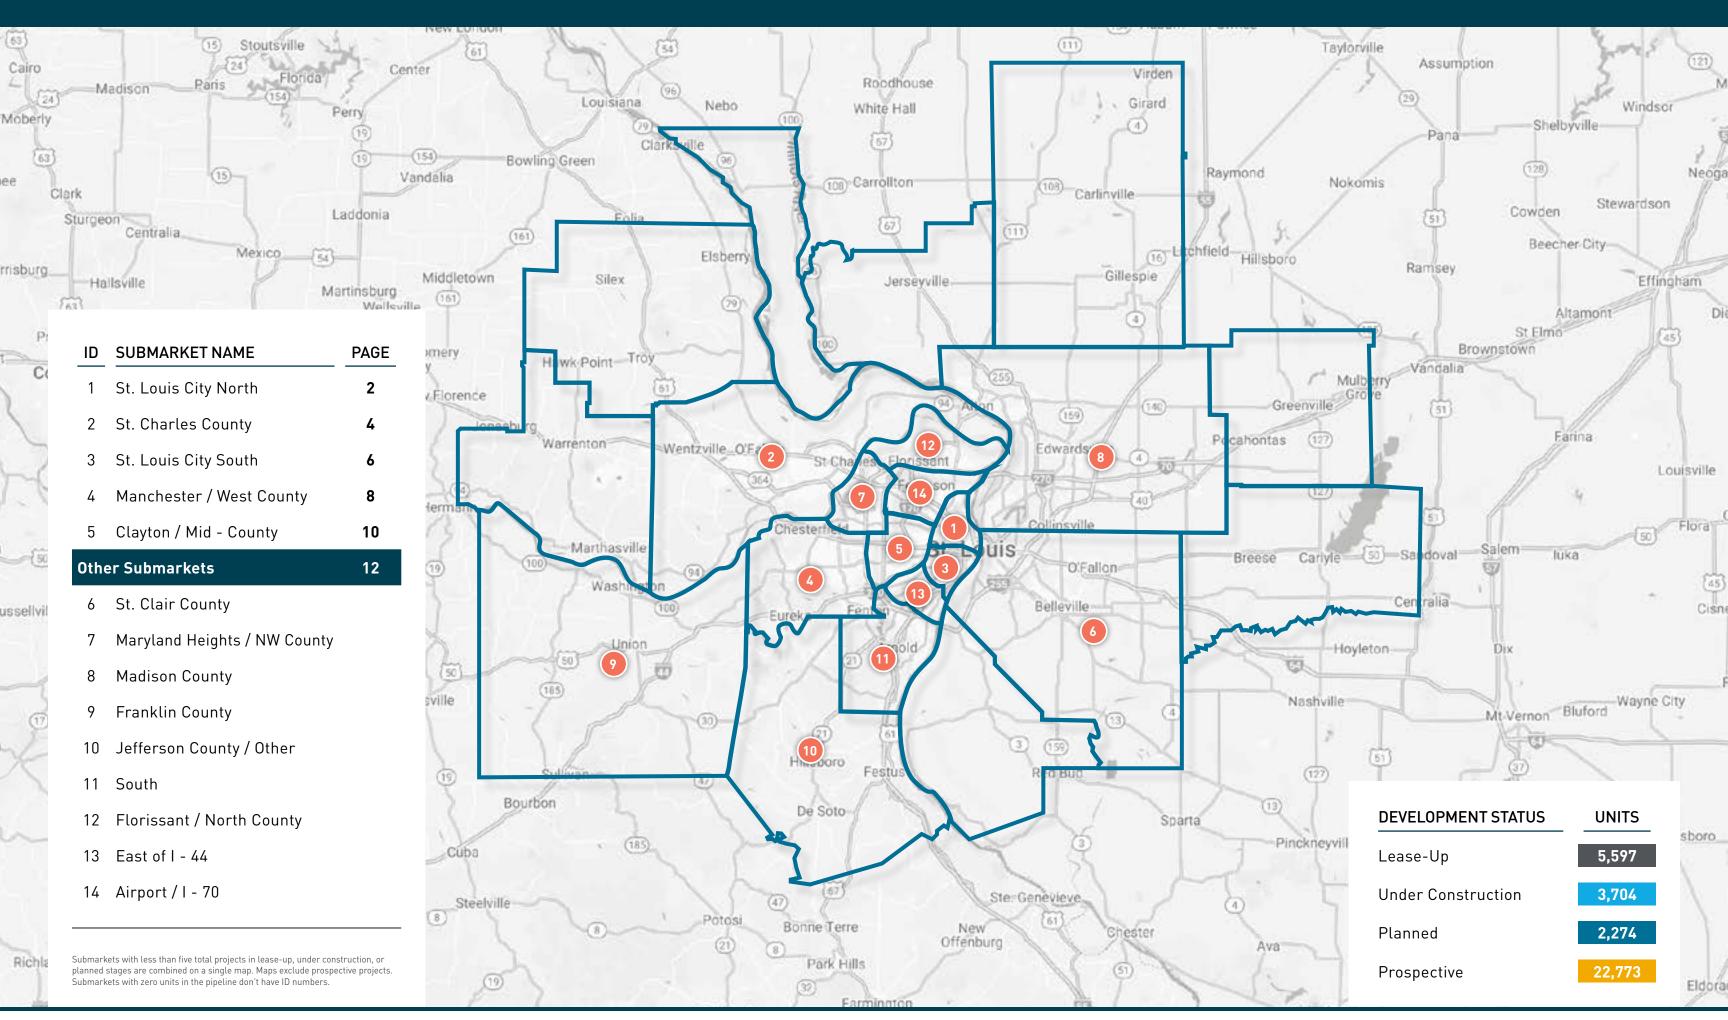

# ST. LOUIS | MULTIFAMILY QUARTERLY PIPELINE MAP

# 3Q23



### ST. LOUIS CITY NORTH SUBMARKET





| <u>JIA</u> |     |
|------------|-----|
| 40VE IN    | Sou |

| ID | PROPERTY NAME                        | ADDRESS                    | CITY      | STATE | ZIP   | STATUS             | UNITS | SUBMARKET            | FORECASTED COMPLETION DATE | START OF<br>RENT-UP | FIRST MOVE-IN<br>DATE |
|----|--------------------------------------|----------------------------|-----------|-------|-------|--------------------|-------|----------------------|----------------------------|---------------------|-----------------------|
| 1  | The Victor                           | 1717 Olive Street          | St. Louis | MO    | 63103 | Lease-Up           | 384   | St. Louis City North | 11/01/2023                 | 05/01/2023          | 06/01/2023            |
| 2