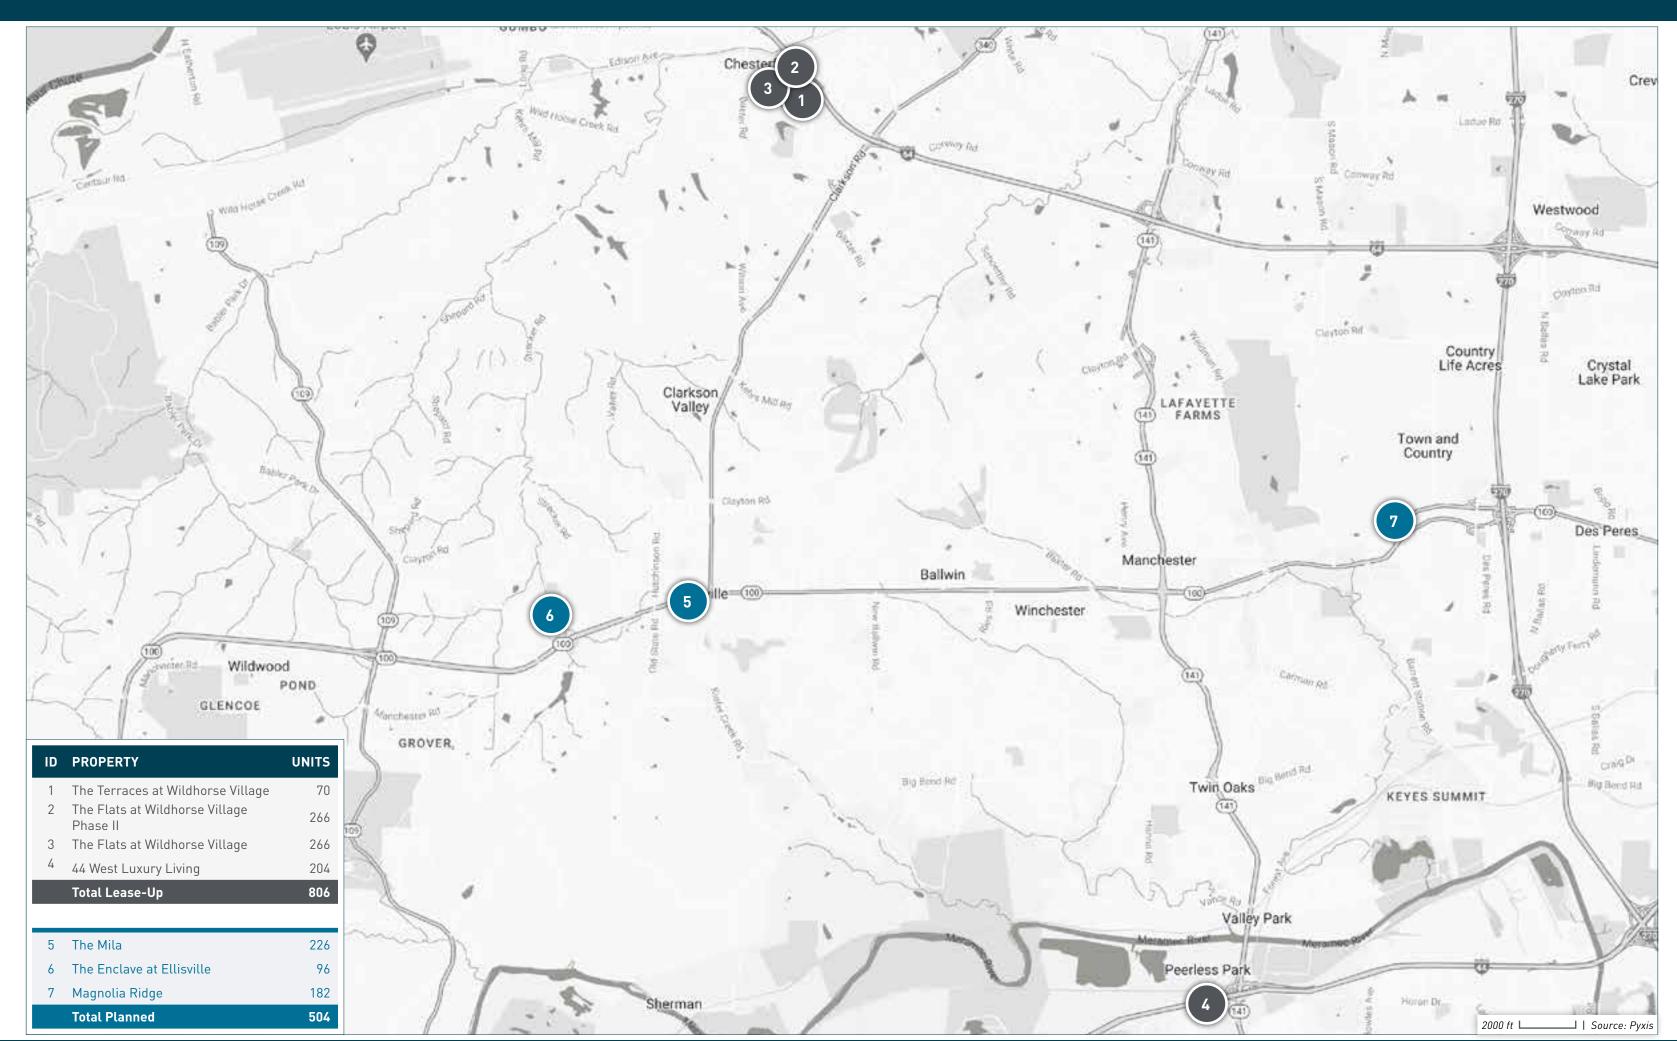

## MANCHESTER / WEST COUNTY SUBMARKET

| ID | PROPERTY NAME                           | ADDRESS                         | CITY         | STATE | ZIP   | STATUS   | UNITS | SUBMARKET                | FORECASTED COMPLETION DATE |            | FIRST MOVE-IN<br>DATE |
|----|-----------------------------------------|---------------------------------|--------------|-------|-------|----------|-------|--------------------------|----------------------------|------------|-----------------------|
| 1  | The Terraces at Wildhorse Village       | 16484 Wildhorse Lake Blvd       | Chesterfield | MO    | 63017 | Lease-Up | 70    | Manchester / West County | 03/01/2024                 | 09/01/2023 | 11/01/2023            |
| 2  | The Flats at Wildhorse Village Phase II | 16455 Wildhorse Lake Blvd       | Chesterfield | MO    | 63305 | Lease-Up | 266   | Manchester / West County | 05/31/2024                 | 08/01/2023 | 11/01/2023            |
| 3  | The Flats at Wildhorse Village          | 16455 Wildhorse Lake Blvd       | Chesterfield | MO    | 63305 | Lease-Up | 266   | Manchester / West County | 04/30/2024                 | 08/01/2023 | 11/01/2023            |
| 4  | 44 West Luxury Living                   | 91 Kaiman Lane                  | Valley Park  | MO    | 63088 | Lease-Up | 204   | Manchester / West County | 04/30/2024                 | 06/30/2023 | 07/01/2023            |
| 5  | The Mila                                | 15970 Manchester Road           | Ellisville   | MO    | 63011 | Planned  | 226   | Manchester / West County | 01/01/2025                 | 07/01/2024 | 09/01/2024            |
| 6  | The Enclave at Ellisville               | 16216 Autumn View Terrace Drive | Ellisville   | M0    | 63011 | Planned  | 96    | Manchester / West County |                            |            |                       |
| 7  | Magnolia Ridge                          | 13431 Manchester Road           | Des Peres    | MO    | 63131 | Planned  | 182   | Manchester / West County |                            |            |                       |

TOTAL LEASE-UP AND PLANNED

1,310

#### **SUBMARKET AT A GLANCE**

**Under Construction** 0 Units

**Planned** 504 Units

**Prospective** 1,121 Units