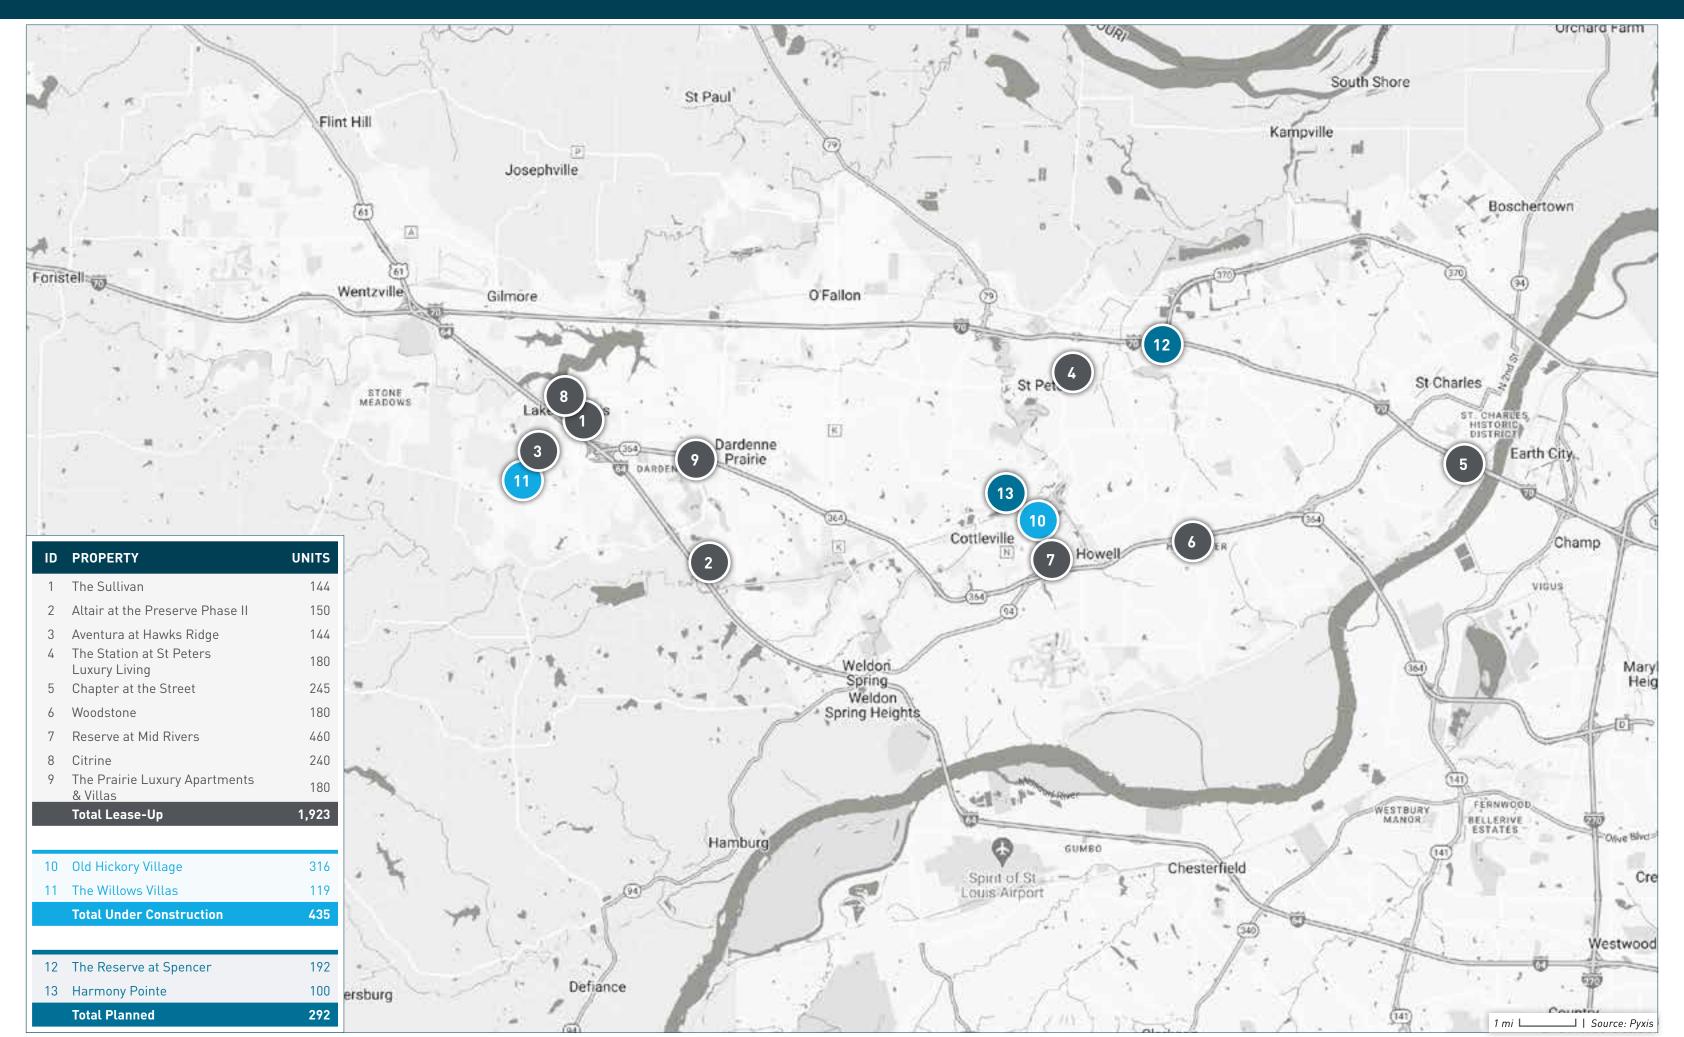

## ST. CHARLES COUNTY SUBMARKET

| <u>DIA</u> |     |
|------------|-----|
| MOVE IN    | Sou |

| ID | PROPERTY NAME                          | ADDRESS                          | CITY             | STATE | ZIP   | STATUS             | UNITS | SUBMARKET          | FORECASTED COMPLETION DATE | START OF<br>RENT-UP | FIRST MOVE-IN DATE |
|----|----------------------------------------|----------------------------------|------------------|-------|-------|--------------------|-------|--------------------|----------------------------|---------------------|--------------------|
|    |                                        | 1000 0 111                       |                  | 140   | /00/F |                    |       |                    |                            |                     |                    |
| 1  | The Sullivan                           | 1000 Sullivans Way               | Lake St. Louis   | MO    | 63367 | Lease-Up           | 144   | St. Charles County | 03/31/2024                 | 08/01/2023          | 09/01/2023         |
| 2  | Altair at the Preserve Phase II        | 100 Winghaven Pointe Drive       | 0`Fallon         | MO    | 63368 | Lease-Up           | 150   | St. Charles County | 12/31/2023                 | 08/01/2023          | 10/01/2023         |
| 3  | Aventura at Hawks Ridge                | 2500 Hawk Ridge Trail Court      | Lake St. Louis   | MO    | 63367 | Lease-Up           | 144   | St. Charles County | 10/31/2023                 | 06/01/2023          |                    |
| 4  | The Station at St Peters Luxury Living | 2000 Swenson Ln                  | St Peters        | MO    | 63376 | Lease-Up           | 180   | St. Charles County | 11/01/2023                 | 05/01/2023          | 06/01/2023         |
| 5  | Chapter at the Street                  | 333 Mulholland Drive             | St. Charles      | MO    | 63303 | Lease-Up           | 245   | St. Charles County | 12/31/2023                 | 04/15/2023          | 07/01/2023         |
| 6  | Woodstone                              | 1000 Hartman Circle              | St. Peters       | MO    | 63304 | Lease-Up           | 180   | St. Charles County | 10/31/2023                 | 02/01/2023          |                    |
| 7  | Reserve at Mid Rivers                  | 100 Grenache Blanc Drive         | St. Peters       | MO    | 63304 | Lease-Up           | 460   | St. Charles County | 12/31/2023                 | 10/01/2022          |                    |
| 8  | Citrine                                | 101 Lemon Dr                     | Lake St Louis    | MO    | 63367 | Lease-Up           | 240   | St. Charles County | 11/01/2023                 | 08/01/2022          | 10/01/2022         |
| 9  | The Prairie Luxury Apartments & Villas | 210 Dogwood Prairie Drive        | Dardenne Prairie | MO    | 63368 | Lease-Up           | 180   | St. Charles County | 10/31/2023                 | 02/21/2022          | 06/01/2023         |
| 10 | Old Hickory Village                    | Mid Rivers Mall Dr & Dye Club Dr | St Peters        | MO    | 63304 | Under Construction | 316   | St. Charles County | 05/01/2025                 | 11/01/2024          | 01/01/2025         |
| 11 | The Willows Villas                     | Highway N & Lake St. Louis Blvd  | O'Fallon         | MO    | 63367 | Under Construction | 119   | St. Charles County | 12/31/2023                 | •                   |                    |
| 12 | The Reserve at Spencer                 | 4975 Veterans Memorial           | St. Peters       | MO    | 63376 | Planned            | 192   | St. Charles County |                            | •                   |                    |
| 13 | Harmony Pointe                         | 1601 Cottleville Pkwy            | Cottleville      | MO    | 63376 | Planned            | 100   | St. Charles County |                            | •                   |                    |

TOTAL LEASE-UP, UNDER CONSTRUCTION, AND PLANNED

2,650

#### **SUBMARKET AT A GLANCE**

**Under Construction** 435 Units

**Planned** 292 Units