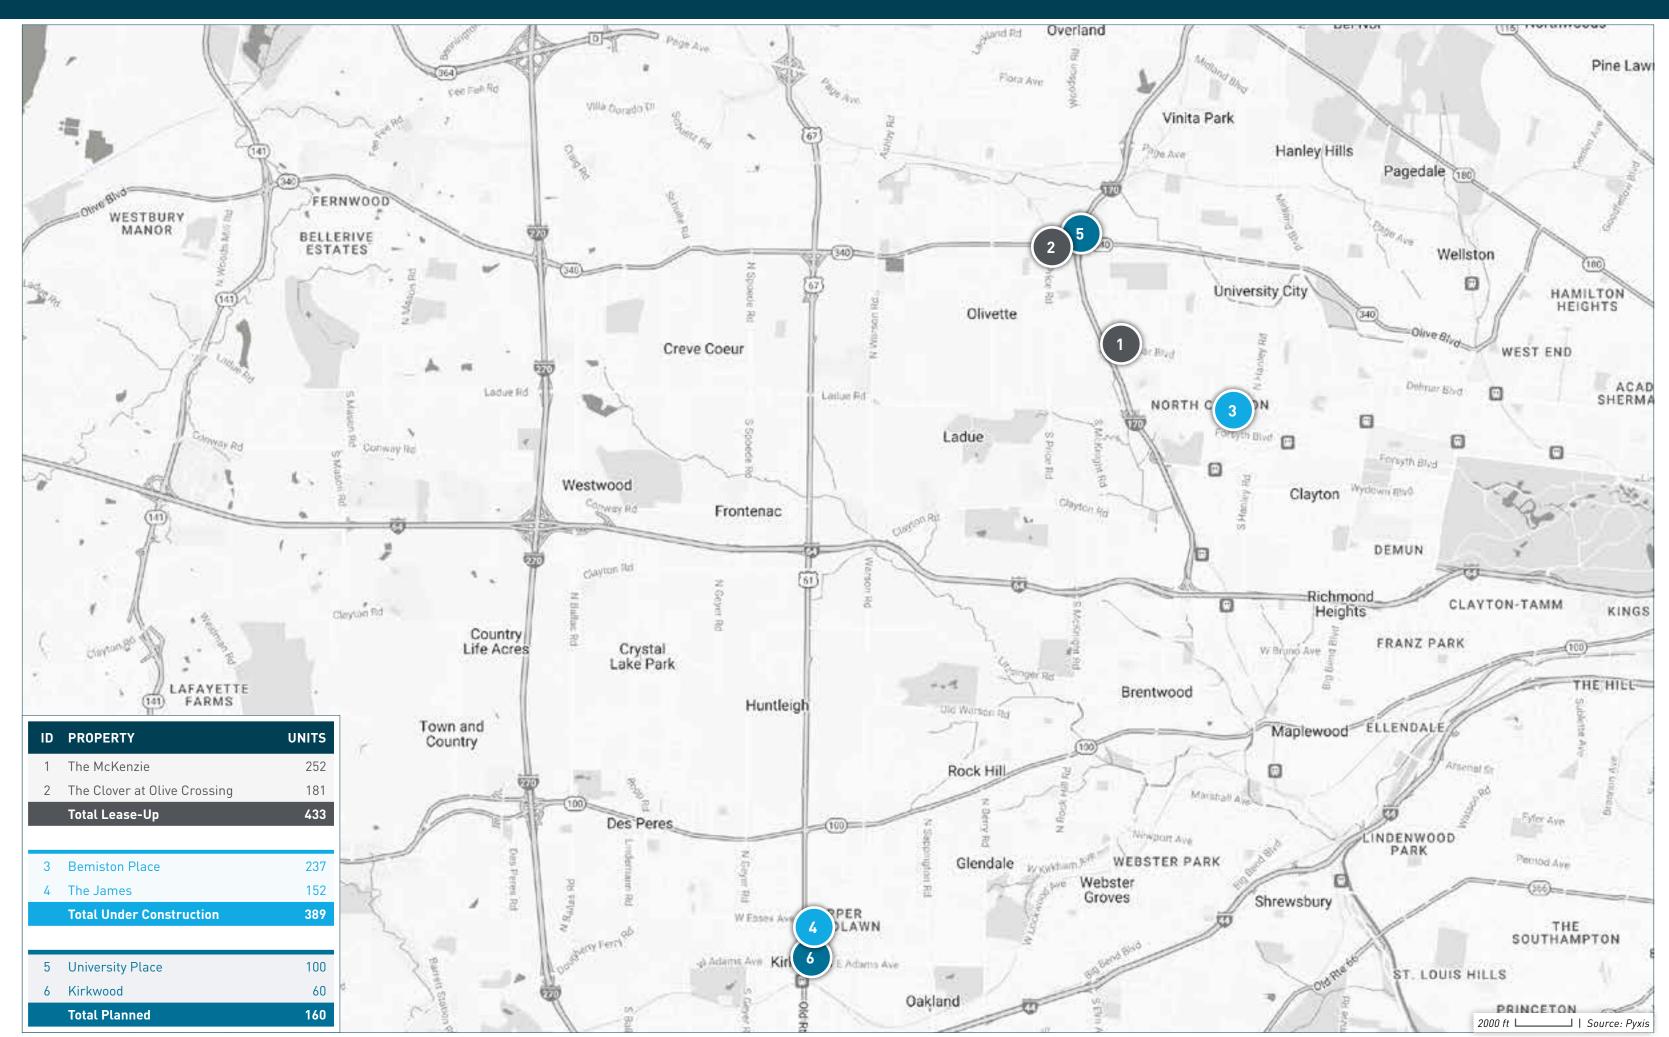

## **CLAYTON / MID - COUNTY SUBMARKET**

| ID | PROPERTY NAME                | ADDRESS                     | СІТҮ           | STATE   | ZIP    | STATUS             | UNITS | SUBMARKET              | FORECASTED COMPLETION DATE | START OF<br>RENT-UP | FIRST MOVE-<br>IN DATE |
|----|------------------------------|-----------------------------|----------------|---------|--------|--------------------|-------|------------------------|----------------------------|---------------------|------------------------|
| 1  | The McKenzie                 | 8400 Delmar Blvd            | St. Louis      | МО      | 63124  | Lease-Up           | 252   | Clayton / Mid - County | 02/29/2024                 | 06/01/2023          | 09/01/2023             |
| 2  | The Clover at Olive Crossing | 9150 Olive Crossing         | Olivette       | MO      | 63132  | Lease-Up           | 181   | Clayton / Mid - County | 11/30/2023                 | 06/01/2023          | 08/01/2023             |
| 3  | Bemiston Place               | 9 North Bemiston Avenue     | Clayton        | MO      | 63105  | Under Construction | 237   | Clayton / Mid - County | 10/31/2024                 | 04/01/2024          | 06/01/2024             |
| 4  | The James                    | 416 North Kirkwood Road     | Kirkwood       | MO      | 63122  | Under Construction | 152   | Clayton / Mid - County | 08/31/2024                 | 11/01/2023          | 02/01/2024             |
| 5  | University Place             | Interstate 170 & Olive Blvd | St. Louis      | MO      | 63132  | Planned            | 100   | Clayton / Mid - County | 10/31/2023                 |                     |                        |
| 6  | Kirkwood                     | 300 North Kirkwood Road     | Kirkwood       | MO      | 63122  | Planned            | 60    | Clayton / Mid - County |                            |                     |                        |
|    |                              | TOTAL L                     | EASE-UP, UNDER | CONSTRU | CTION, | AND PLANNED        | 982   |                        |                            |                     |                        |

#### **SUBMARKET AT A GLANCE**

**Under Construction** 389 Units

**Planned** 160 Units

**Prospective** 2,723 Units