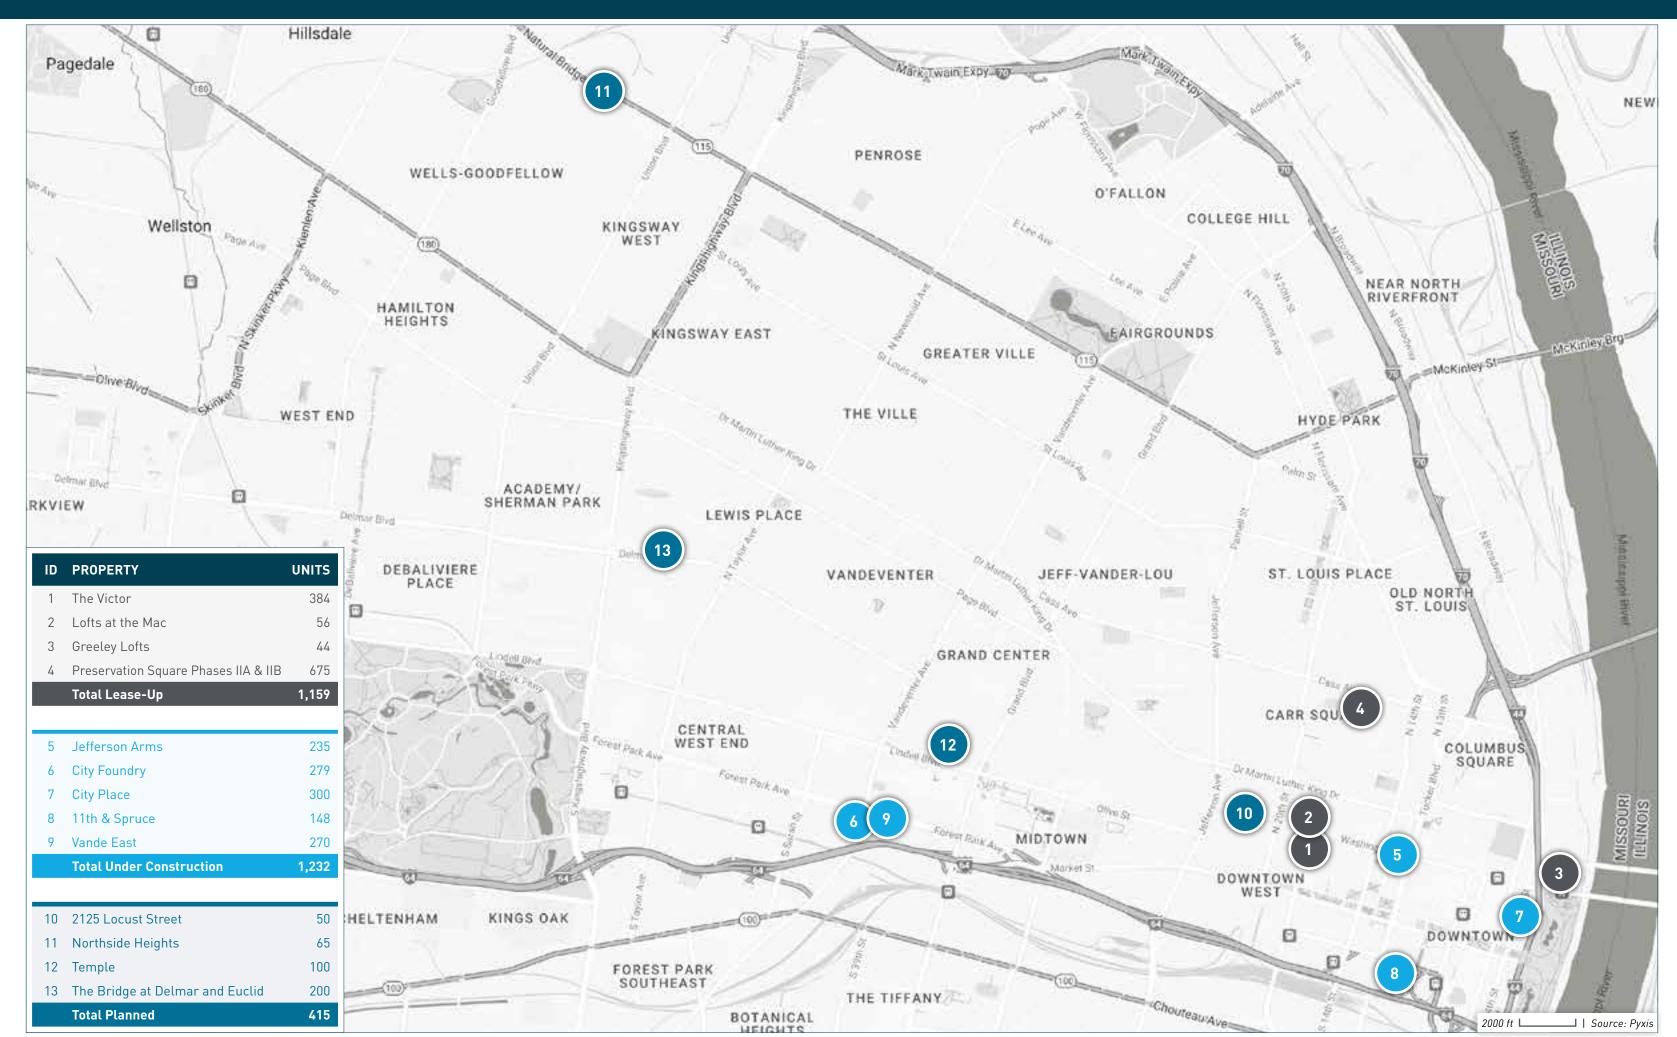

### ST. LOUIS CITY NORTH SUBMARKET

| <u>JIA</u> |     |
|------------|-----|
| 40VE IN    | Sou |

| ID | PROPERTY NAME                        | ADDRESS                    | CITY      | STATE | ZIP   | STATUS             | UNITS | SUBMARKET            | FORECASTED COMPLETION DATE | START OF<br>RENT-UP | FIRST MOVE-IN<br>DATE |
|----|--------------------------------------|----------------------------|-----------|-------|-------|--------------------|-------|----------------------|----------------------------|---------------------|-----------------------|
| 1  | The Victor                           | 1717 Olive Street          | St. Louis | MO    | 63103 | Lease-Up           | 384   | St. Louis City North | 11/01/2023                 | 05/01/2023          | 06/01/2023            |
| 2  | Lofts at the Mac                     | 1800 Washington Avenue     | St. Louis | MO    | 63103 | Lease-Up           | 56    | St. Louis City North | 11/30/2023                 | 04/03/2023          | 05/01/2023            |
| 3  | Greeley Lofts                        | 618-624 N 2nd St           | St Louis  | MO    | 63102 | Lease-Up           | 44    | St. Louis City North | 03/01/2024                 | 03/01/2023          | 07/01/2023            |
| 4  | Preservation Square Phases IIA & IIB | 1405 North 16th Street     | St. Louis | MO    | 63106 | Lease-Up           | 675   | St. Louis City North | 07/31/2024                 | 05/01/2022          |                       |
| 5  | Jefferson Arms                       | 415 North Tucker Blvd      | St. Louis | MO    | 63101 | Under Construction | 235   | St. Louis City North | 04/30/2025                 | 01/01/2025          | 03/01/2025            |
| 6  | City Foundry                         | 3700 Forest Park Ave       | St Louis  | MO    | 63108 | Under Construction | 279   | St. Louis City North | 11/01/2024                 | 05/01/2024          | 07/01/2024            |
| 7  | City Place                           | 200 N 4th St               | St Louis  | MO    | 63102 | Under Construction | 300   | St. Louis City North | 06/01/2024                 | 01/01/2024          | 04/01/2024            |
| 8  | 11th & Spruce                        | 1014 Spruce Street         | St. Louis | MO    | 63102 | Under Construction | 148   | St. Louis City North | 04/30/2024                 | 01/01/2024          | 04/01/2024            |
| 9  | Vande East                           | 3850 Foundry Way           | St. Louis | MO    | 63110 | Under Construction | 270   | St. Louis City North | 03/31/2024                 |                     |                       |
| 10 | 2125 Locust Street                   | 2125 Locust Street         | St. Louis | MO    | 63103 | Planned            | 50    | St. Louis City North |                            | •                   |                       |
| 11 | Northside Heights                    | 5500 Natural Bridge Avenue | St. Louis | MO    | 63120 | Planned            | 65    | St. Louis City North |                            | •                   |                       |
| 12 | Temple                               | 3681 Lindell Blvd          | St. Louis | MO    | 63108 | Planned            | 100   | St. Louis City North |                            | •                   |                       |
| 13 | The Bridge at Delmar and Euclid      | 4738 Delmar Blvd           | St. Louis | MO    | 63108 | Planned            | 200   | St. Louis City North |                            |                     |                       |

TOTAL LEASE-UP, UNDER CONSTRUCTION, AND PLANNED

2,806

#### **SUBMARKET AT A GLANCE**

**Under Construction** 1,232 Units

**Planned** 415 Units

**Prospective** 5,904 Units