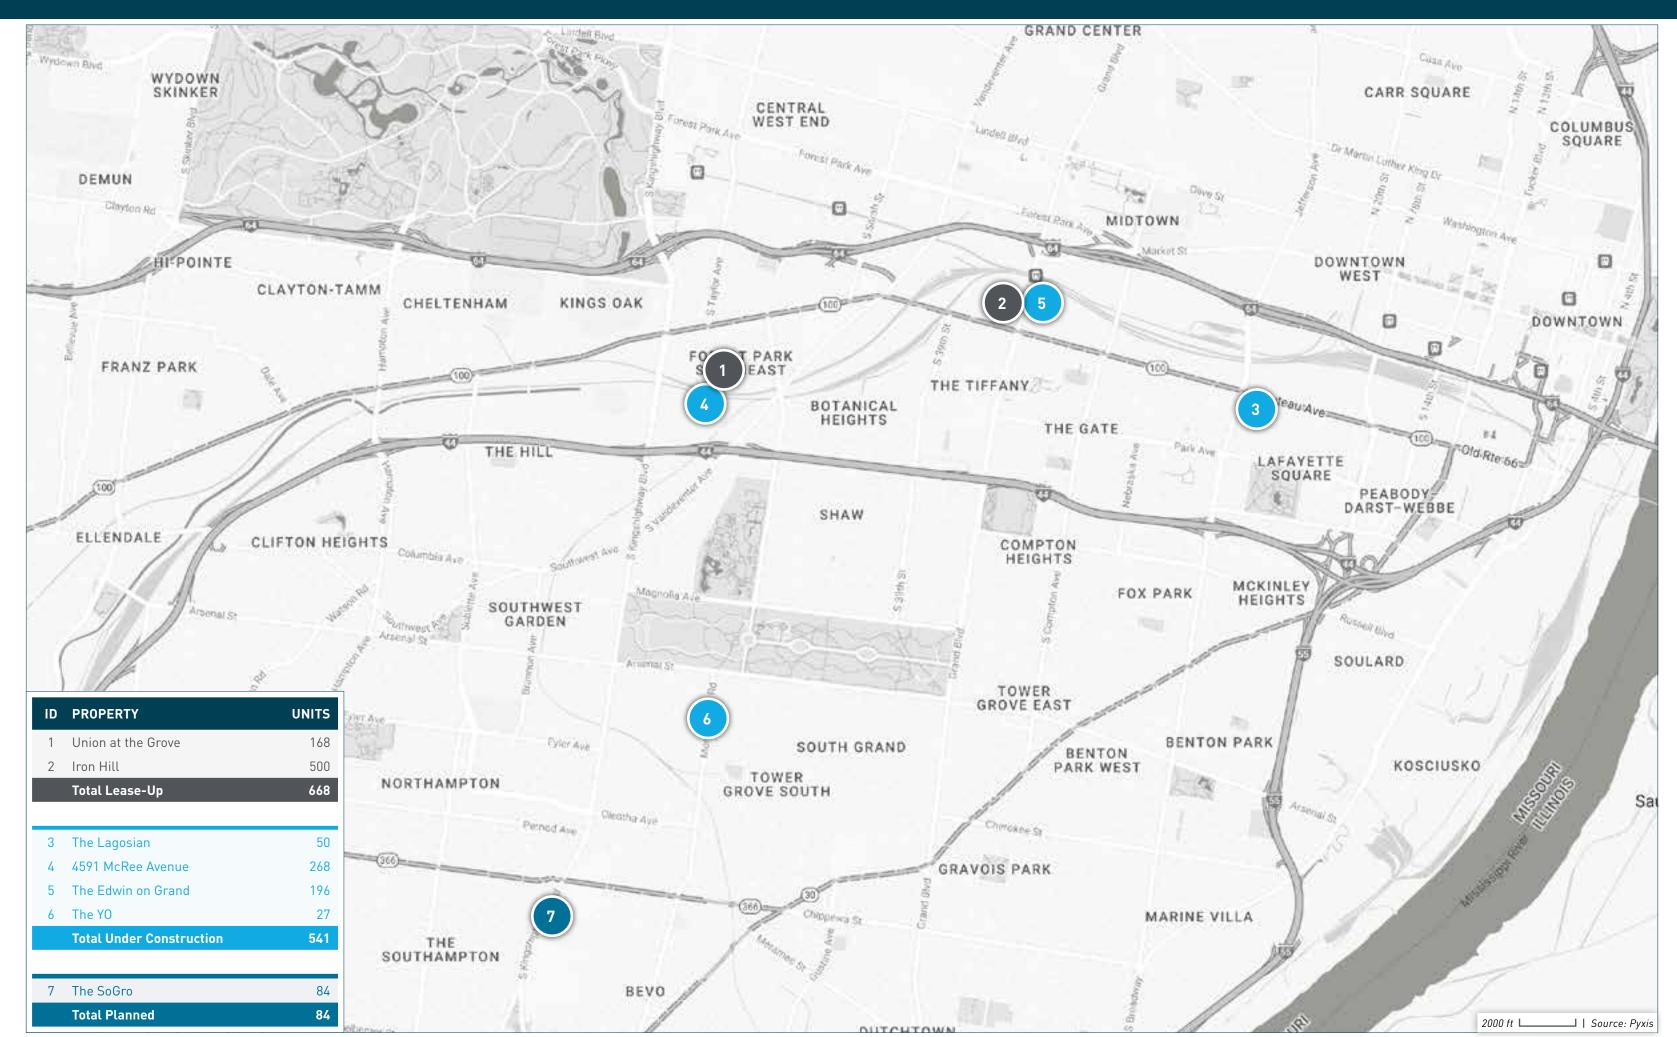

#### ST. LOUIS CITY SOUTH SUBMARKET

| ID | PROPERTY NAME      | ADDRESS                      | СІТҮ      | STATE | ZIP   | STATUS             | UNITS | SUBMARKET            | FORECASTED COMPLETION DATE | START OF<br>RENT-UP | FIRST MOVE-IN<br>DATE |
|----|--------------------|------------------------------|-----------|-------|-------|--------------------|-------|----------------------|----------------------------|---------------------|-----------------------|
| 1  | Union at the Grove | 4447 Hunt Avenue             | St. Louis | MO    | 63110 | Lease-Up           | 168   | St. Louis City South | 11/30/2023                 | 09/01/2022          | 10/01/2022            |
| 2  | Iron Hill          | S Grand Blvd & Chouteau Ave  | St Louis  | MO    | 63103 | Lease-Up           | 500   | St. Louis City South | 10/01/2023                 | •                   |                       |
| 3  | The Lagosian       | 2300 Lasalle St              | St Louis  | MO    | 63103 | Under Construction | 50    | St. Louis City South | 10/01/2024                 | 06/01/2024          | 08/01/2024            |
| 4  | 4591 McRee Avenue  | 4591 McRee Avenue            | St. Louis | MO    | 63110 | Under Construction | 268   | St. Louis City South | 12/31/2024                 | 04/01/2024          | 06/01/2024            |
| 5  | The Edwin on Grand | 3534 Gratiot Street          | St. Louis | MO    | 63103 | Under Construction | 196   | St. Louis City South | 12/31/2023                 | 12/01/2023          | 03/01/2024            |
| 6  | The YO             | 3201 Morgan Ford Rd          | St Louis  | MO    | 63116 | Under Construction | 27    | St. Louis City South | 02/01/2024                 | 11/01/2023          | 01/01/2024            |
| 7  | The SoGro          | 4350 South Kingshighway Blvd | St. Louis | MO    | 63109 | Planned            | 84    | St. Louis City South |                            |                     |                       |

TOTAL LEASE-UP, UNDER CONSTRUCTION, AND PLANNED

1,293

#### **SUBMARKET AT A GLANCE**

**Under Construction** 541 Units

**Planned** 84 Units