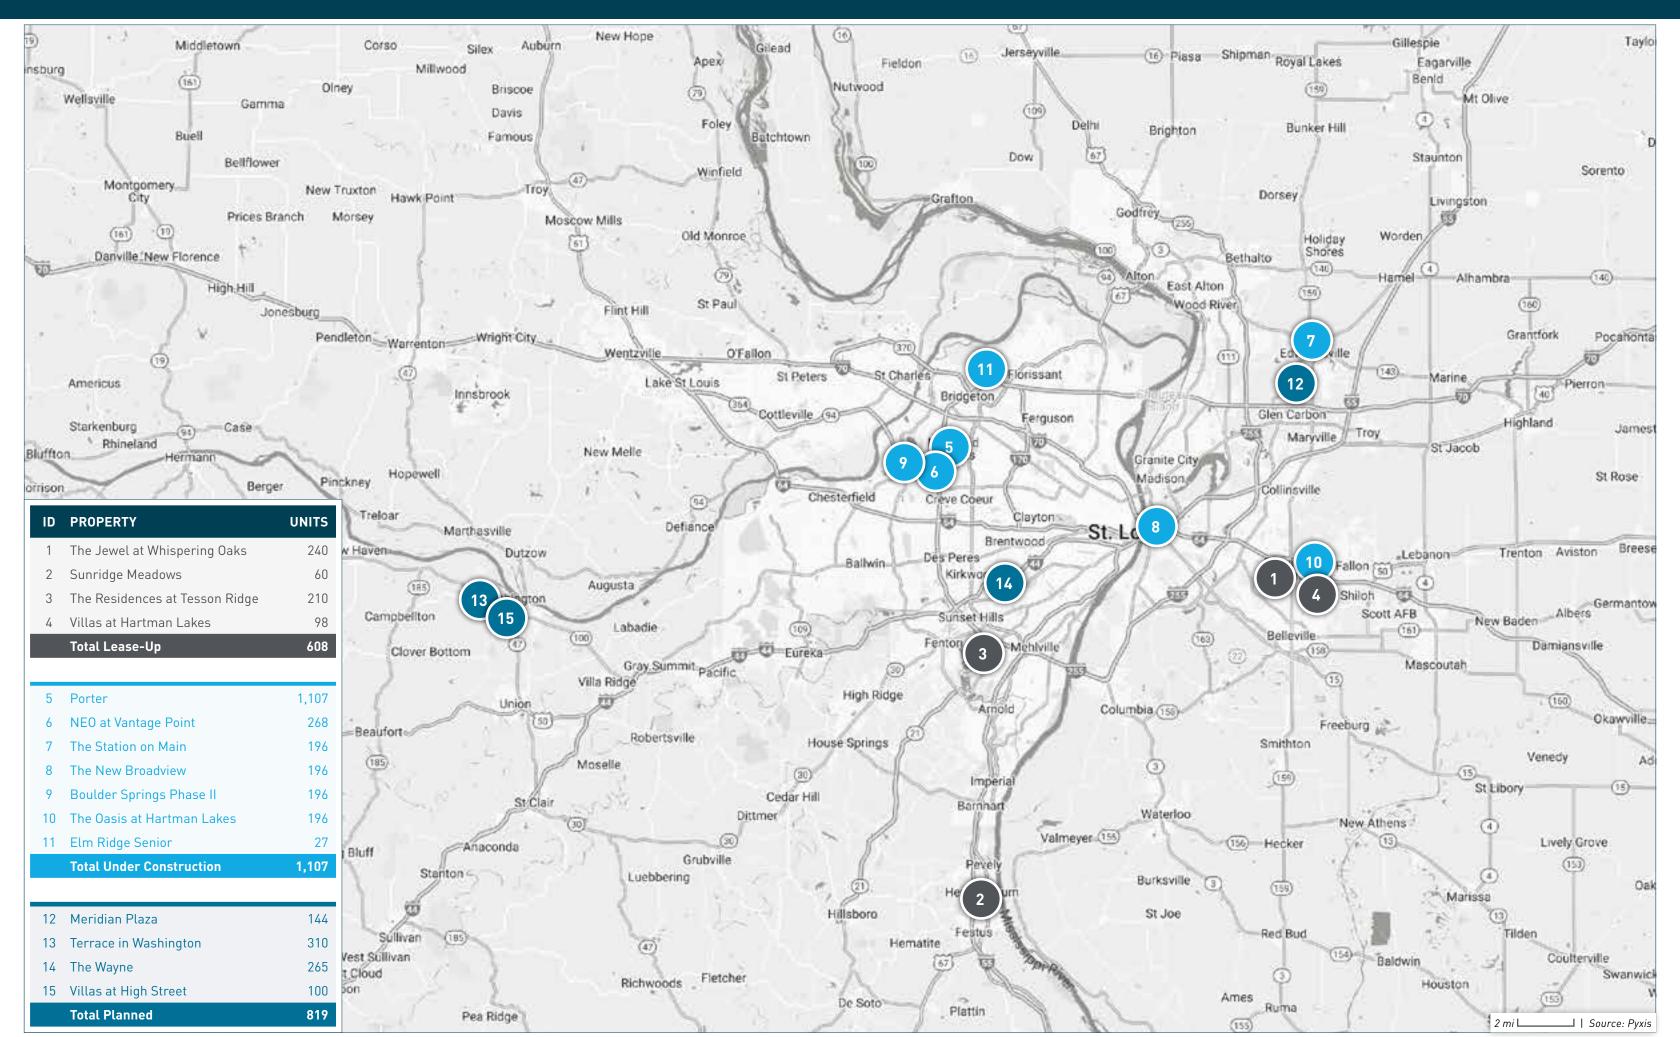

#### **OTHER SUBMARKETS**

| <u> </u> |     |
|----------|-----|
| 0\/E IN  | Sou |

| ID | PROPERTY NAME                  | ADDRESS                                  | CITY             | STATE | ZIP   | STATUS             | UNITS | SUBMARKET                    | FORECASTED COMPLETION DATE | START OF<br>RENT-UP | FIRST MOVE-IN<br>DATE |
|----|--------------------------------|------------------------------------------|------------------|-------|-------|--------------------|-------|------------------------------|----------------------------|---------------------|-----------------------|
| 1  | The Jewel at Whispering Oaks   | 1856 Jewel Sisson Dr                     | Swansea          | МО    | 62226 | Lease-Up           | 240   | St. Clair County             | 5/1/2024                   | 6/1/2023            | 8/1/2023              |
| 2  | Sunridge Meadows               | 111 Brandon Wallace Way                  | Festus           | MO    | 63028 | Lease-Up           | 60    | Jefferson County / Other     | 12/31/2023                 | 5/15/2023           |                       |
| 3  | The Residences at Tesson Ridge | 13045 Tesson Ferry Road                  | St. Louis        | MO    | 63128 | Lease-Up           | 210   | South                        | 12/31/2023                 | 5/15/2023           |                       |
| 4  | Villas at Hartman Lakes        | 1300 Sunset Lake Drive                   | Shiloh           | IL    | 62269 | Lease-Up           | 98    | St. Clair County             | 04/30/2024                 | 01/01/2021          | -                     |
| 5  | Porter                         | 1300 W Port Plaza Dr                     | St Louis         | МО    | 63146 | Under Construction | 255   | Maryland Heights / NW County | 4/1/2025                   | 10/1/2024           | 12/1/2024             |
| 6  | NEO at Vantage Point           | Ross Ave & Boulder Springs Pkwy          | Maryland Heights | МО    | 63146 | Under Construction | 269   | Maryland Heights / NW County | 9/1/2024                   | 4/1/2024            | 6/1/2024              |
| 7  | The Station on Main            | 420 N Main St                            | Edwardsville     | IL    | 62025 | Under Construction | 38    | Madison County               | 4/1/2024                   | 1/1/2024            | 3/1/2024              |
| 8  | The New Broadview              | 415 East Broadway                        | East St. Louis   | IL    | 62201 | Under Construction | 110   | St. Clair County             | 02/28/2025                 |                     | -                     |
| 9  | Boulder Springs Phase II       | 1895 Boulder Springs Drive               | St. Louis        | МО    | 63146 | Under Construction | 269   | Maryland Heights / NW County | 01/31/2025                 |                     |                       |
| 10 | The Oasis at Hartman Lakes     | 1040 Eventide Drive                      | Shiloh           | IL    | 62269 | Under Construction | 116   | St. Clair County             | 9/30/2024                  |                     |                       |
| 11 | Elm Ridge Senior               | 3746 Dunn Road                           | Hazelwood        | МО    | 63042 | Under Construction | 50    | Florissant / North County    | 11/30/2023                 |                     |                       |
| 12 | Meridian Plaza                 | Meridian Rd & N Bluff Rd                 | Edwardsville     | IL    | 62025 | Planned            | 144   | Madison County               | 2/1/2026                   | 5/1/2025            | 7/1/2025              |
| 13 | Terrace in Washington          | South Old Pottery Road & State Route 100 | Washington       | МО    | 63090 | Planned            | 310   | Franklin County              |                            |                     |                       |
| 14 | The Wayne                      | 8800 Watson Road                         | St. Louis        | МО    | 63119 | Planned            | 265   | East of I - 44               |                            |                     |                       |
| 15 | Villas at High Street          | 1780 High Street                         | Washington       | MO    | 63090 | Planned            | 100   | Franklin County              |                            |                     |                       |

TOTAL LEASE-UP, UNDER CONSTRUCTION, AND PLANNED

2,534

#### OTHER SUBMARKETS AT A GLANCE

**Under Construction** 1,107 Units

**Planned** 819 Units

**Prospective** 6762 Units