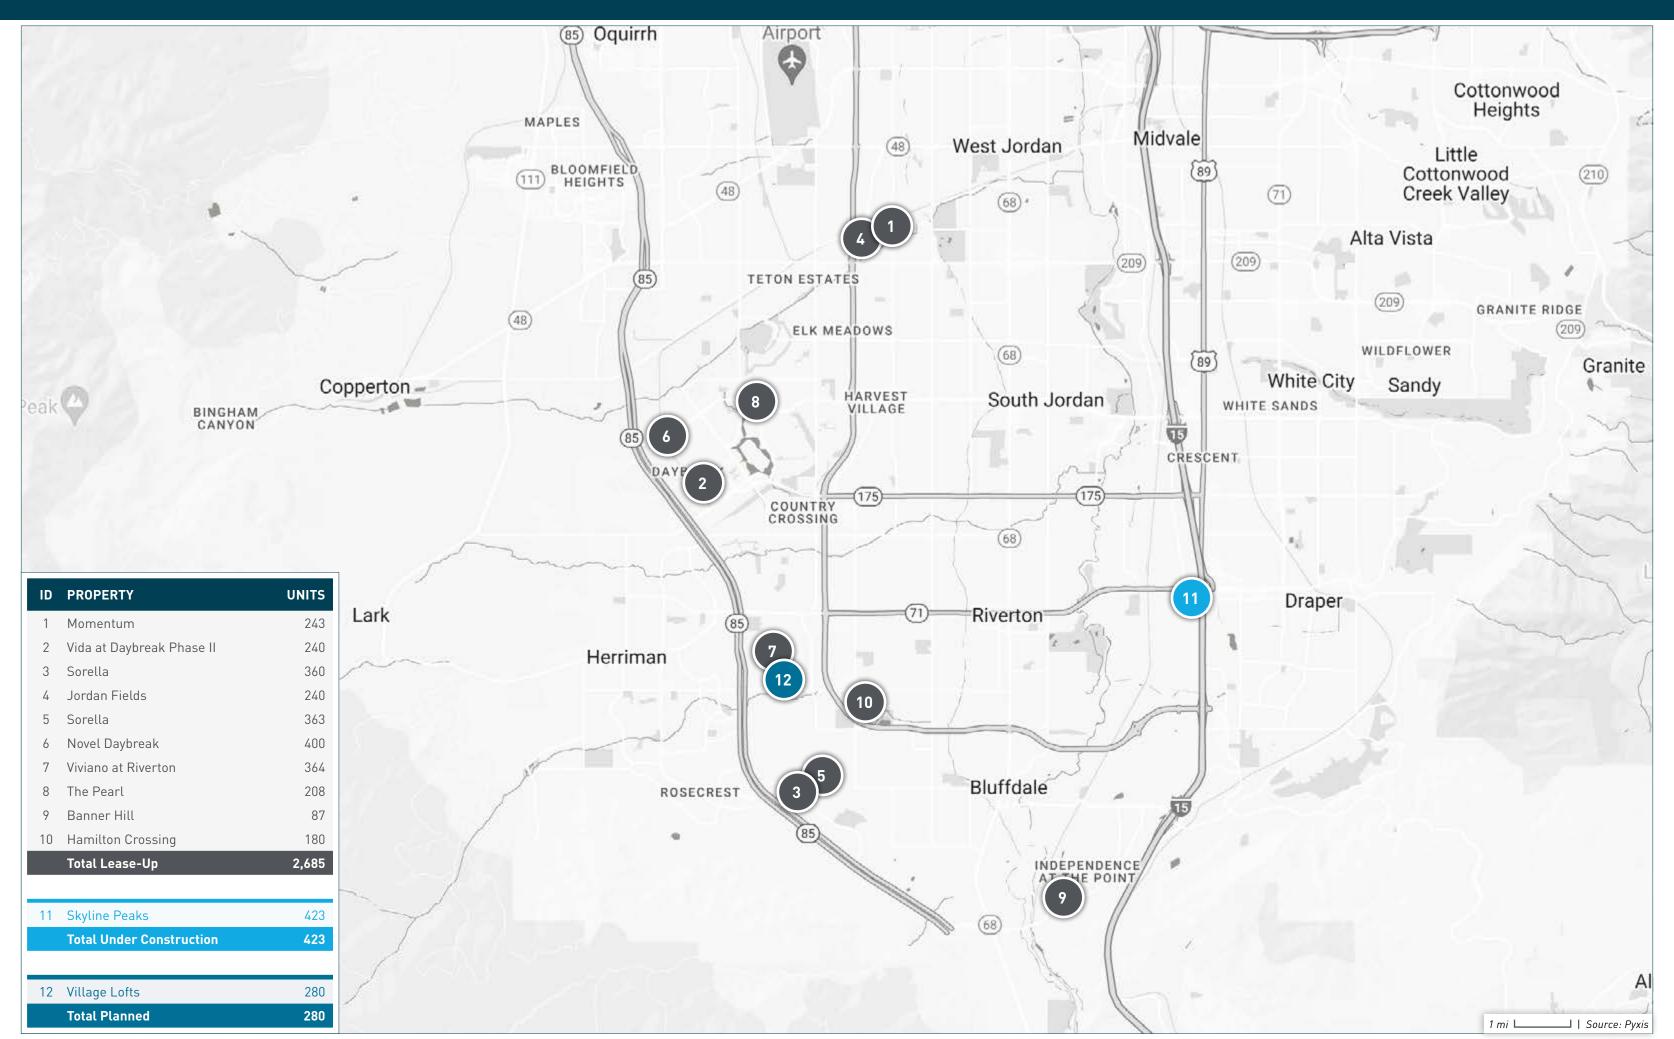

#### **SUBMARKET AT A GLANCE**

**Under Construction** 1,331 Units

**Planned** 809 Units

2,909

**Prospective** 3,309 Units

| JIA    |     |
|--------|-----|
|        | (0  |
| OVE IN | nog |

| ID | PROPERTY NAME             | ADDRESS                          | CITY         | STATE | ZIP   | STATUS             | UNITS | SUBMARKET   | FORECASTED COMPLETION DATE | START OF<br>RENT-UP | FIRST MOVE-IN<br>DATE |
|----|---------------------------|----------------------------------|--------------|-------|-------|--------------------|-------|-------------|----------------------------|---------------------|-----------------------|
| 1  | Momentum                  | 3361 West Jordan Line Pkwy       | West Jordan  | UT    | 84088 | Lease-Up           | 243   | West Jordan | 03/31/2024                 | 08/17/2023          | 09/01/2023            |
| 2  | Vida at Daybreak Phase II | 11321 South Grandville Avenue    | South Jordan | UT    | 84009 | Lease-Up           | 240   | West Jordan | 03/31/2024                 | 07/01/2023          | 11/01/2023            |
| 3  | Sorella                   | 14333 South Daro Drive           | Herriman     | UT    | 84065 | Lease-Up           | 360   | West Jordan | 06/30/2024                 | 05/02/2023          |                       |
| 4  | Jordan Fields             | 8759 Jordan Valley Way           | West Jordan  | UT    | 84088 | Lease-Up           | 240   | West Jordan | 11/30/2023                 | 05/01/2023          | 06/01/2023            |
| 5  | Sorella                   | 14333 S Daro Dr                  | Herriman     | UT    | 84096 | Lease-Up           | 363   | West Jordan | 04/01/2024                 | 03/01/2023          | 06/01/2023            |
| 6  | Novel Daybreak            | 10678 Lake Run Road              | South Jordan | UT    | 84009 | Lease-Up           | 400   | West Jordan | 02/15/2024                 | 01/30/2023          | 04/01/2023            |
| 7  | Viviano at Riverton       | 13077 South Kruger Lane          | Riverton     | UT    | 84096 | Lease-Up           | 364   | West Jordan | 08/31/2024                 | 09/17/2022          | 09/02/2022            |
| 8  | The Pearl                 | 4647 S Jordan Pkwy               | South Jordan | UT    | 84095 | Lease-Up           | 208   | West Jordan | 10/01/2023                 | 03/01/2022          | 04/01/2022            |
| 9  | Banner Hill               | 15542 Plentiful Way              | Bluffdale    | UT    | 84065 | Lease-Up           | 87    | West Jordan | 01/31/2024                 | 02/21/2022          | 04/01/2022            |
| 10 | Hamilton Crossing         | 13545 South Hamilton View Road   | Riverton     | UT    | 84065 | Lease-Up           | 180   | West Jordan | 12/31/2023                 | 04/01/2021          | 11/01/2021            |
| 11 | Skyline Peaks             | 12450 South Pony Express Road    | Draper       | UT    | 84020 | Under Construction | 423   | West Jordan | 04/30/2024                 | •••••               |                       |
| 12 | Village Lofts             | 13400 South & Eagles Flight Road | Riverton     | UT    | 84096 | Planned            | 280   | West Jordan | 11/01/2023                 |                     |                       |

TOTAL LEASE-UP, UNDER CONSTRUCTION, AND PLANNED

3,388

#### **SUBMARKET AT A GLANCE**

**Under Construction**423 Units

**Planned** 280 Units

**Prospective** 3,396 Units

| ID | PROPERTY NAME             | ADDRESS                      | СІТҮ           | STATE | ZIP   | STATUS             | UNITS | SUBMARKET                    | FORECASTED<br>COMPLETION<br>DATE | START OF<br>RENT-UP | FIRST MOVE-IN<br>DATE |
|----|---------------------------|------------------------------|----------------|-------|-------|--------------------|-------|------------------------------|----------------------------------|---------------------|-----------------------|
| 1  | Brick Lofts II            | 1395 Miller Ave              | Salt Lake City | UT    | 84106 | Under Construction | 89    | South Salt Lake / Cottonwood | 06/01/2025                       | 02/01/2025          | 04/01/2025            |
| 2  | Opus Green                | 4186 South Main Street       | Millcreek      | UT    | 84107 | Under Construction | 139   | South Salt Lake / Cottonwood | 01/31/2024                       | 03/01/2024          | 05/01/2024            |
| 3  | Cottonwood Highland       | 1353 East Villa Vista Avenue | Salt Lake City | UT    | 84106 | Under Construction | 250   | South Salt Lake / Cottonwood | 12/31/2023                       | 12/01/2023          | 02/01/2024            |
| 4  | The Richmond              | 1280 East Villa Vista Avenue | Salt Lake City | UT    | 84106 | Under Construction | 328   | South Salt Lake / Cottonwood | 01/31/2024                       | 11/01/2023          | 01/01/2024            |
| 5  | Richmond Flats            | 2960 South Richmond Street   | Salt Lake City | UT    | 84106 | Under Construction | 55    | South Salt Lake / Cottonwood | 11/30/2023                       |                     |                       |
| 6  | Millcreek Flats           | 1350 Miller Avenue           | Millcreek      | UT    | 84106 | Planned            | 217   | South Salt Lake / Cottonwood |                                  |                     |                       |
| 7  | The Westerly at Millcreek | 1300 East & 3300 South       | Millcreek      | UT    | 84106 | Planned            | 215   | South Salt Lake / Cottonwood |                                  |                     |                       |