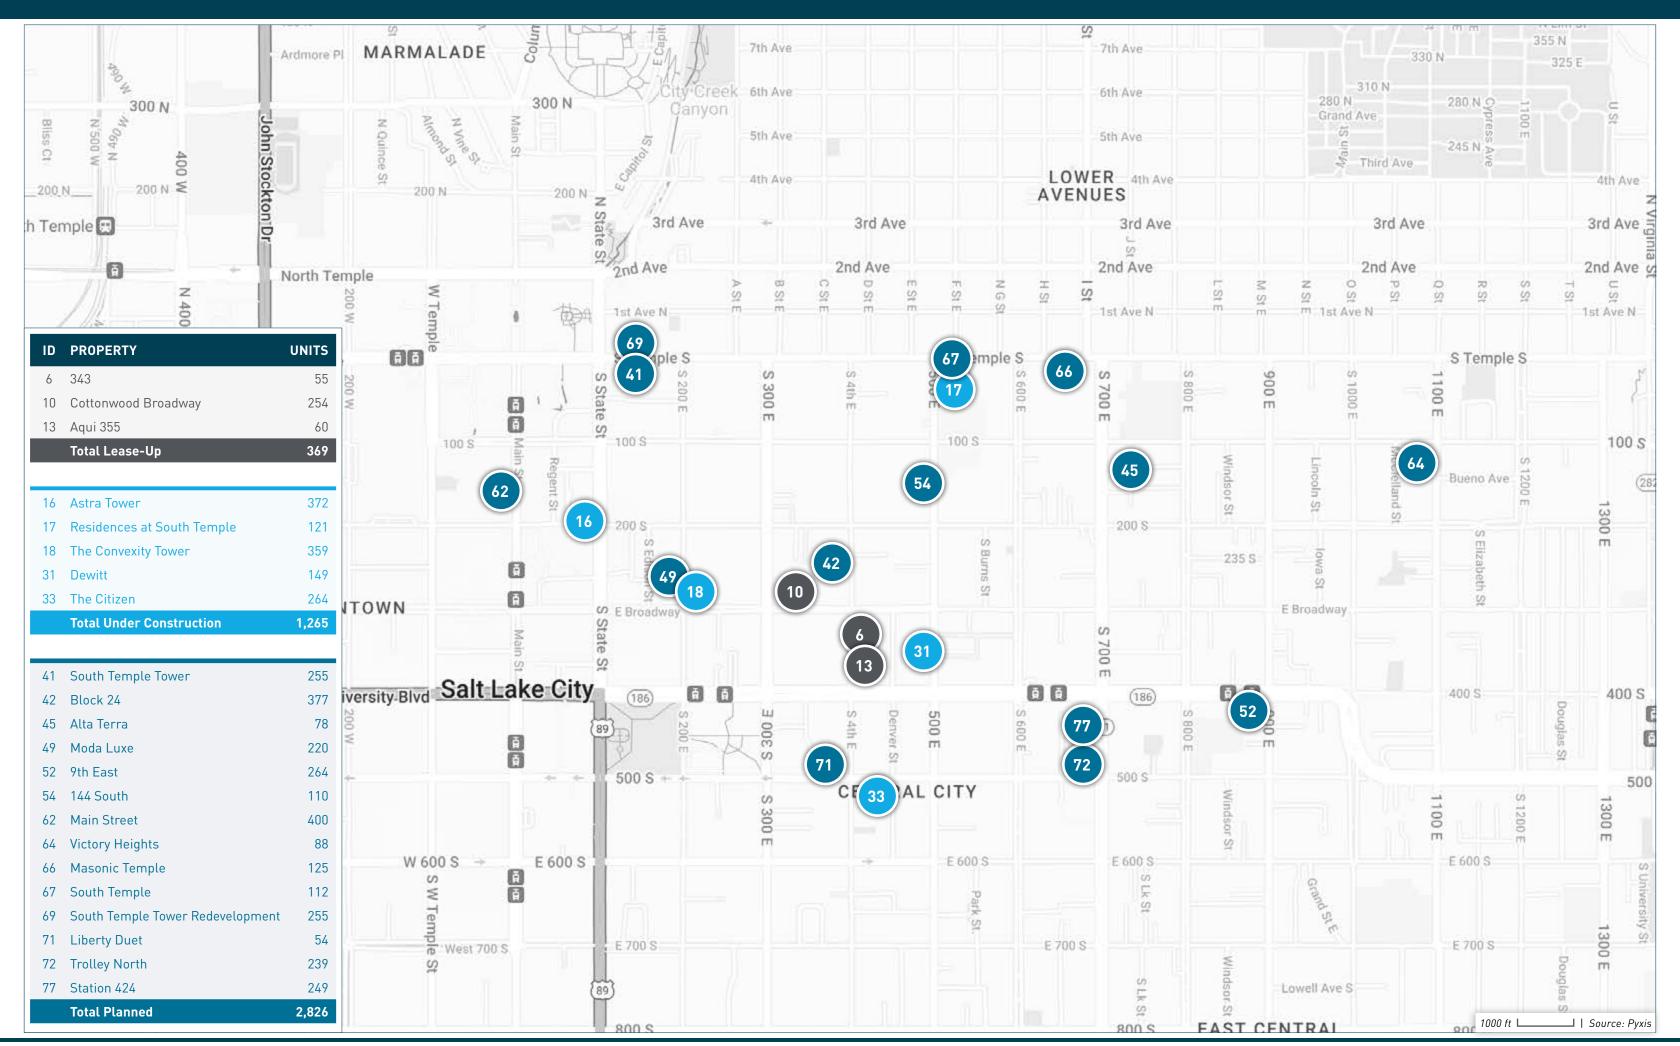

TOTAL LEASE-UP, UNDER CONSTRUCTION, AND PLANNED

5,994

| 1 | F    | 1 |     |
|---|------|---|-----|
|   |      |   |     |
|   | <br> |   | 501 |

| ID | PROPERTY NAME                    | ADDRESS                      | CITY           | STATE | ZIP   | STATUS             | UNITS | SUBMARKET              | FORECASTED COMPLETION DATE | START OF<br>RENT-UP | FIRST MOVE-IN<br>DATE |
|----|----------------------------------|------------------------------|----------------|-------|-------|--------------------|-------|------------------------|----------------------------|---------------------|-----------------------|
| 6  | 343                              | 343 S 400 E                  | Salt Lake City | UT    | 84111 | Lease-Up           | 55    | Central Salt Lake City | 10/01/2023                 | 06/01/2023          | 09/01/2023            |
| 10 | Cottonwood Broadway              | 325 East 300 South           | Salt Lake City | UT    | 84111 | Lease-Up           | 254   | Central Salt Lake City | 10/31/2023                 | 04/01/2023          | 06/01/2023            |
| 13 | aqui 355                         | 355 S 400 E                  | Salt Lake City | UT    | 84111 | Lease-Up           | 60    | Central Salt Lake City | 10/01/2023                 | •                   |                       |
| 16 | Astra Tower                      | 89 East 200 South            | Salt Lake City | UT    | 84111 | Under Construction | 372   | Central Salt Lake City | 03/31/2024                 | 08/01/2024          | 09/01/2024            |
| 17 | Residences at South Temple       | 508 S Temple                 | Salt Lake City | UT    | 84102 | Under Construction | 121   | Central Salt Lake City | 11/01/2024                 | 06/01/2024          | 09/01/2024            |
| 18 | The Convexity Tower              | 200 E 300 S                  | Salt Lake City | UT    | 84111 | Under Construction | 359   | Central Salt Lake City | 11/01/2024                 | 06/01/2024          | 09/01/2024            |
| 31 | Dewitt                           | 346 South 500 East           | Salt Lake City | UT    | 84102 | Under Construction | 149   | Central Salt Lake City | 03/31/2024                 | 12/01/2023          | 01/01/2024            |
| 33 | The Citizen                      | 515 South 400 East           | Salt Lake City | UT    | 84111 | Under Construction | 264   | Central Salt Lake City | 02/29/2024                 | 11/01/2023          | 12/01/2023            |
| 41 | South Temple Tower               | 136 E Temple St              | Salt Lake City | UT    | 84111 | Planned            | 255   | Central Salt Lake City | 12/01/2025                 | 6/1/2025            | 8/1/2025              |
| 42 | Block 24                         | 240 S 400 E                  | Salt Lake City | UT    | 84111 | Planned            | 377   | Central Salt Lake City | 12/01/2025                 | 5/1/2025            | 7/1/2025              |
| 45 | Alta Terra                       | 129 South 700 East           | Salt Lake City | UT    | 84102 | Planned            | 78    | Central Salt Lake City | 10/01/2024                 | 7/1/2024            | 8/1/2024              |
| 49 | Moda Luxe                        | 250 South 200 East           | Salt Lake City | UT    | 84111 | Planned            | 220   | Central Salt Lake City | 01/01/2024                 | •                   |                       |
| 52 | 9th East                         | 410 South 900 East           | Salt Lake City | UT    | 84102 | Planned            | 264   | Central Salt Lake City |                            | •                   |                       |
| 54 | 144 South                        | 144 South 500 East           | Salt Lake City | UT    | 84102 | Planned            | 110   | Central Salt Lake City |                            |                     |                       |
| 62 | Main Street                      | 150 South Main Street        | Salt Lake City | UT    | 84101 | Planned            | 400   | Central Salt Lake City |                            | •                   |                       |
| 64 | Victory Heights                  | 1060 East 100 South          | Salt Lake City | UT    | 84102 | Planned            | 88    | Central Salt Lake City |                            | •                   |                       |
| 66 | Masonic Temple                   | 650 East South Temple Street | Salt Lake City | UT    | 84102 | Planned            | 125   | Central Salt Lake City |                            |                     |                       |
| 67 | South Temple                     | 508 East South Temple        | Salt Lake City | UT    | 84102 | Planned            | 112   | Central Salt Lake City |                            | •                   |                       |
| 69 | South Temple Tower Redevelopment | 136 East South Temple        | Salt Lake City | UT    | 84111 | Planned            | 255   | Central Salt Lake City |                            |                     |                       |
| 71 | Liberty Duet                     | 353 East 500 South           | Salt Lake City | UT    | 84111 | Planned            | 54    | Central Salt Lake City |                            |                     |                       |
| 72 | Trolley North                    | 675 East 500 South           | Salt Lake City | UT    | 84102 | Planned            | 239   | Central Salt Lake City |                            |                     |                       |
| 77 | Station 424                      | 424 South 700 East           | Salt Lake City | UT    | 84102 | Planned            | 249   | Central Salt Lake City |                            |                     |                       |

TOTAL LEASE-UP, UNDER CONSTRUCTION, AND PLANNED

#### **SUBMARKET AT A GLANCE**

4,460

| <u>RKADIA</u> ® |   |
|-----------------|---|
|                 | , |

| ID | PROPERTY NAME                | ADDRESS                       | СІТҮ           | STATE | ZIP   | STATUS             | UNITS | SUBMARKET                     | FORECASTED<br>COMPLETION<br>DATE | START OF<br>RENT-UP | FIRST MOVE-IN<br>DATE |
|----|------------------------------|-------------------------------|----------------|-------|-------|--------------------|-------|-------------------------------|----------------------------------|---------------------|-----------------------|
| 1  | The Village at North Station | 1925 West North Temple Street | Salt Lake City | UT    | 84116 | Lease-Up           | 769   | Northwest Salt Lake / Airport | 06/30/2024                       | 11/01/2022          |                       |
| 2  | Entry Note                   | 735 West North Temple Street  | Salt Lake City | UT    | 84116 | Under Construction | 171   | Northwest Salt Lake / Airport | 08/31/2024                       | 06/01/2024          | 09/01/2024            |
| 3  | The Yard                     | 1230 W 200 S                  | Salt Lake City | UT    | 84104 | Under Construction | 157   | Northwest Salt Lake / Airport | 10/01/2024                       | 03/01/2024          | 05/01/2024            |
| 4  | At the Fairgrounds           | 122 N 1000 W                  | Salt Lake City | UT    | 84116 | Under Construction | 58    | Northwest Salt Lake / Airport | 09/01/2024                       | 03/01/2024          | 05/01/2024            |
| 5  | Altitude                     | 11 N 800 W                    | Salt Lake City | UT    | 84116 | Under Construction | 156   | Northwest Salt Lake / Airport | 07/01/2024                       | 03/01/2024          | 05/01/2024            |
| 6  | The Quinic                   | 1106 South Redwood Road       | Salt Lake City | UT    | 84104 | Under Construction | 89    | Northwest Salt Lake / Airport | 07/31/2024                       | 02/01/2024          | 04/01/2024            |
| 7  | Chicago Street               | 928 W S Temple St             | Salt Lake City | UT    | 84104 | Under Construction | 30    | Northwest Salt Lake / Airport | 05/01/2024                       | 02/01/2024          | 03/01/2024            |
| 8  | Solis at Jackson Station     | 182 North 900 West            | Salt Lake City | UT    | 84116 | Under Construction | 363   | Northwest Salt Lake / Airport | 12/31/2024                       |                     |                       |
| 9  | Chicago Street               | 27 North Chicago Street       | Salt Lake City | UT    | 84116 | Under Construction | 30    | Northwest Salt Lake / Airport | 09/30/2024                       |                     |                       |
| 10 | Fairgrounds                  | 118 North 1000 West           | Salt Lake City | UT    | 84116 | Under Construction | 59    | Northwest Salt Lake / Airport | 07/31/2024                       |                     |                       |
| 11 | Alta Vue                     | 820 West 200 South            | Salt Lake City | UT    | 84104 | Under Construction | 218   | Northwest Salt Lake / Airport | 05/31/2024                       | •                   |                       |
| 12 | Spark!                       | 1500 West North Temple Street | Salt Lake City | UT    | 84116 | Planned            | 200   | Northwest Salt Lake / Airport | 12/01/2024                       | 05/01/2024          | 07/01/2024            |
| 13 | Citizens West Phase II       | 535 West 300 North            | Salt Lake City | UT    | 84116 | Planned            | 80    | Northwest Salt Lake / Airport |                                  | 03/01/2021          |                       |
| 14 | Glendale Street              | 1179 Navajo Street            | Salt Lake City | UT    | 84104 | Planned            | 57    | Northwest Salt Lake / Airport |                                  | •••••               |                       |
| 15 | Community Inn                | 1850 West Indiana Avenue      | Salt Lake City | UT    | 84104 | Planned            | 60    | Northwest Salt Lake / Airport | •                                | •                   | •                     |
| 16 | Euclid Station Flats         | 37 North 8th West             | Salt Lake City | UT    | 84116 | Planned            | 120   | Northwest Salt Lake / Airport | •                                | •                   |                       |
| 17 | 44 North 1000 West           | 44 North 1000 West            | Salt Lake City | UT    | 84116 | Planned            | 55    | Northwest Salt Lake / Airport |                                  |                     |                       |
| 18 | The Collaborative 541        | 541 South Redwood Road        | Salt Lake City | UT    | 84104 | Planned            | 51    | Northwest Salt Lake / Airport |                                  |                     |                       |
| 19 | TAG Sawtooth                 | 16 South 800 West             | Salt Lake City | UT    | 84104 | Planned            | 186   | Northwest Salt Lake / Airport |                                  |                     |                       |