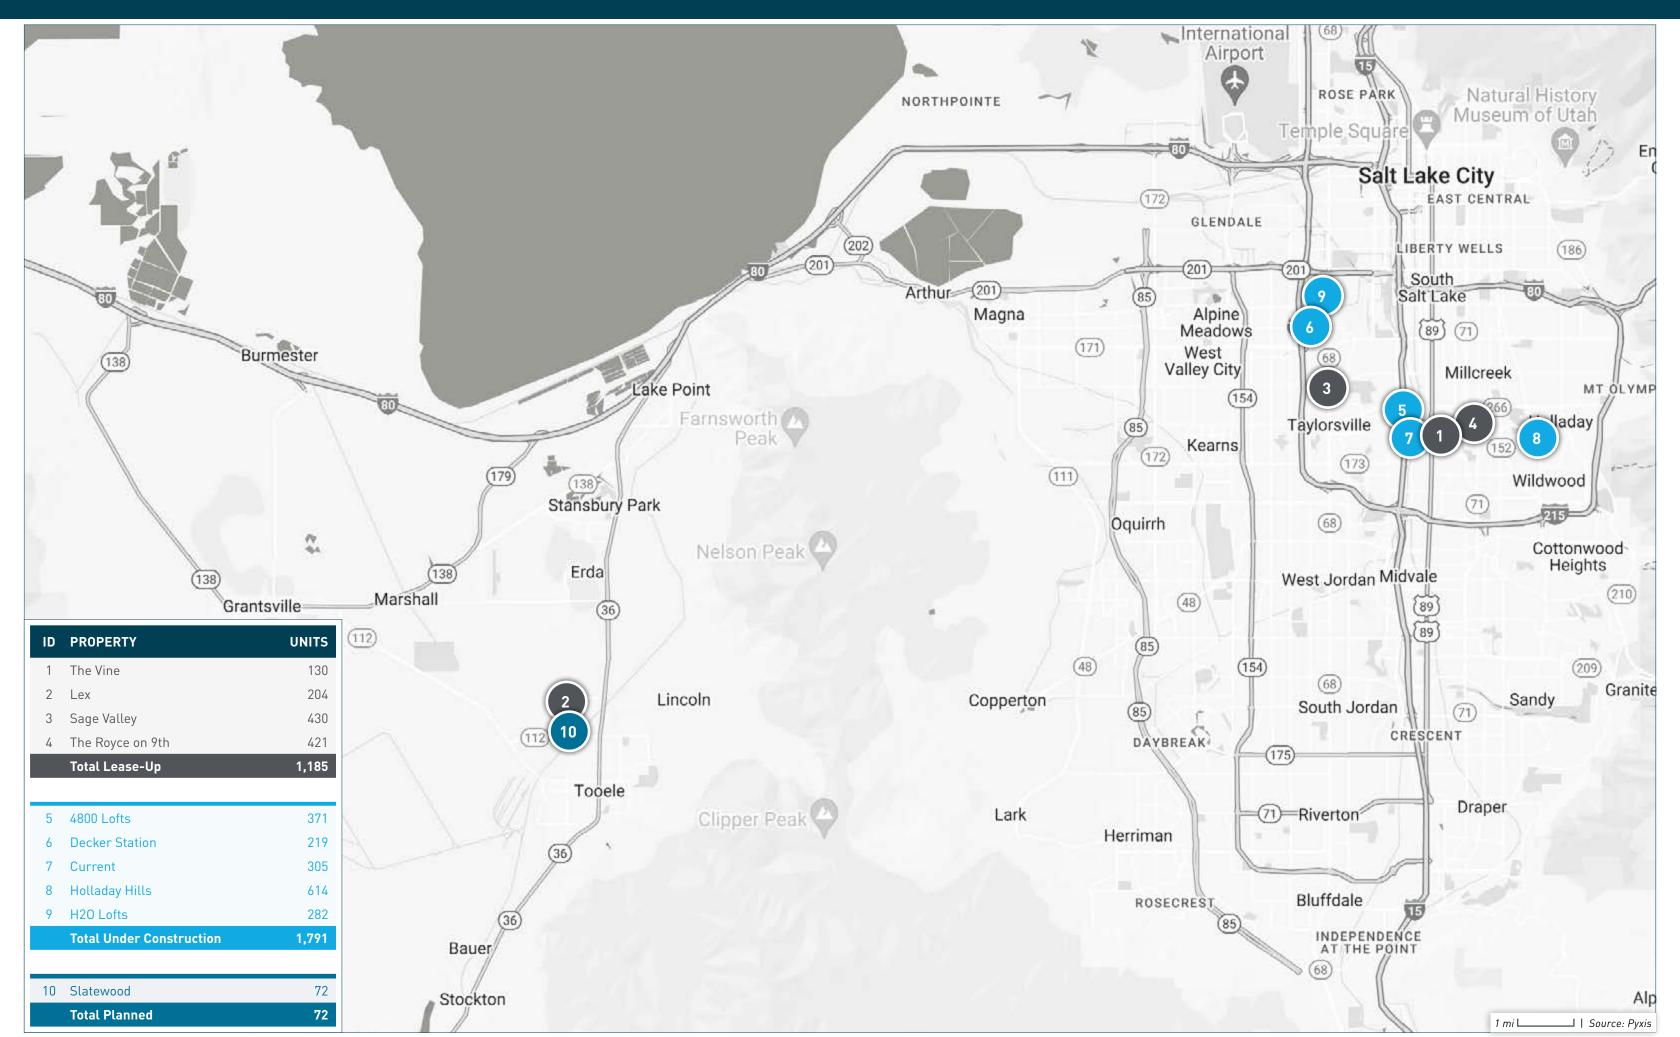

#### SUBMARKET AT A GLANCE

**Lease-Up** 96 Units

**Under Construction** 512 Units

**Planned** 916 Units

**Prospective** 4,168 Units

| ID | PROPERTY NAME    | ADDRESS                           | СІТҮ             | STATE | ZIP   | STATUS             | UNITS | SUBMARKET                | FORECASTED COMPLETION DATE | START OF<br>RENT-UP | FIRST MOVE-IN<br>DATE |
|----|------------------|-----------------------------------|------------------|-------|-------|--------------------|-------|--------------------------|----------------------------|---------------------|-----------------------|
| 1  | The Vine         | 184 East Vine Street              | Murray           | UT    | 84107 | Lease-Up           | 130   | Murray                   | 11/30/2023                 | 05/15/2023          | 09/01/2023            |
| 2  | Lex              | 1241 North Lexington Greens Drive | Tooele           | UT    | 84074 | Lease-Up           | 204   | Tooele County            | 02/29/2024                 | 05/15/2023          | 09/01/2023            |
| 3  | Sage Valley      | 1812 West 4100 South              | West Valley City | UT    | 84119 | Lease-Up           | 430   | Southwest Salt Lake City | 12/31/2023                 | 11/07/2022          | 11/02/2022            |
| 4  | The Royce on 9th | 853 East 4680 South               | Murray           | UT    | 84117 | Lease-Up           | 421   | Murray                   | 01/31/2024                 | 08/29/2022          | 09/02/2022            |
| 5  | 4800 Lofts       | 380 W 4850 S                      | Murray           | UT    | 84123 | Under Construction | 371   | Southwest Salt Lake City | 08/01/2024                 | 02/01/2024          | 06/01/2024            |
| 6  | Decker Station   | 3100 South Decker Lake Drive      | West Valley City | UT    | 84119 | Under Construction | 219   | Southwest Salt Lake City | 04/30/2024                 | 01/01/2024          | 02/01/2024            |
| 7  | Current          | 4994 South Commerce Drive         | Murray           | UT    | 84107 | Under Construction | 305   | Murray                   | 06/30/2024                 | 12/01/2023          | 02/01/2024            |
| 8  | Holladay Hills   | 4835 Highland Drive               | Holladay         | UT    | 84117 | Under Construction | 614   | Murray                   | 12/31/2023                 | 12/01/2023          | 02/01/2024            |
| 9  | H20 Lofts        | 2882 South Decker Lake Drive      | West Valley City | UT    | 84120 | Under Construction | 282   | Southwest Salt Lake City | 01/31/2025                 |                     |                       |
| 10 | Slatewood        | 1201 North Franks Drive           | Tooele           | UT    | 84074 | Planned            | 72    | Tooele County            |                            |                     |                       |

#### OTHER SUBMARKETS AT A GLANCE

Under Construction
1,791 Units

TOTAL LEASE-UP, UNDER CONSTRUCTION, AND PLANNED

**Planned** 72 Units

3,048

**Prospective** 898 Units