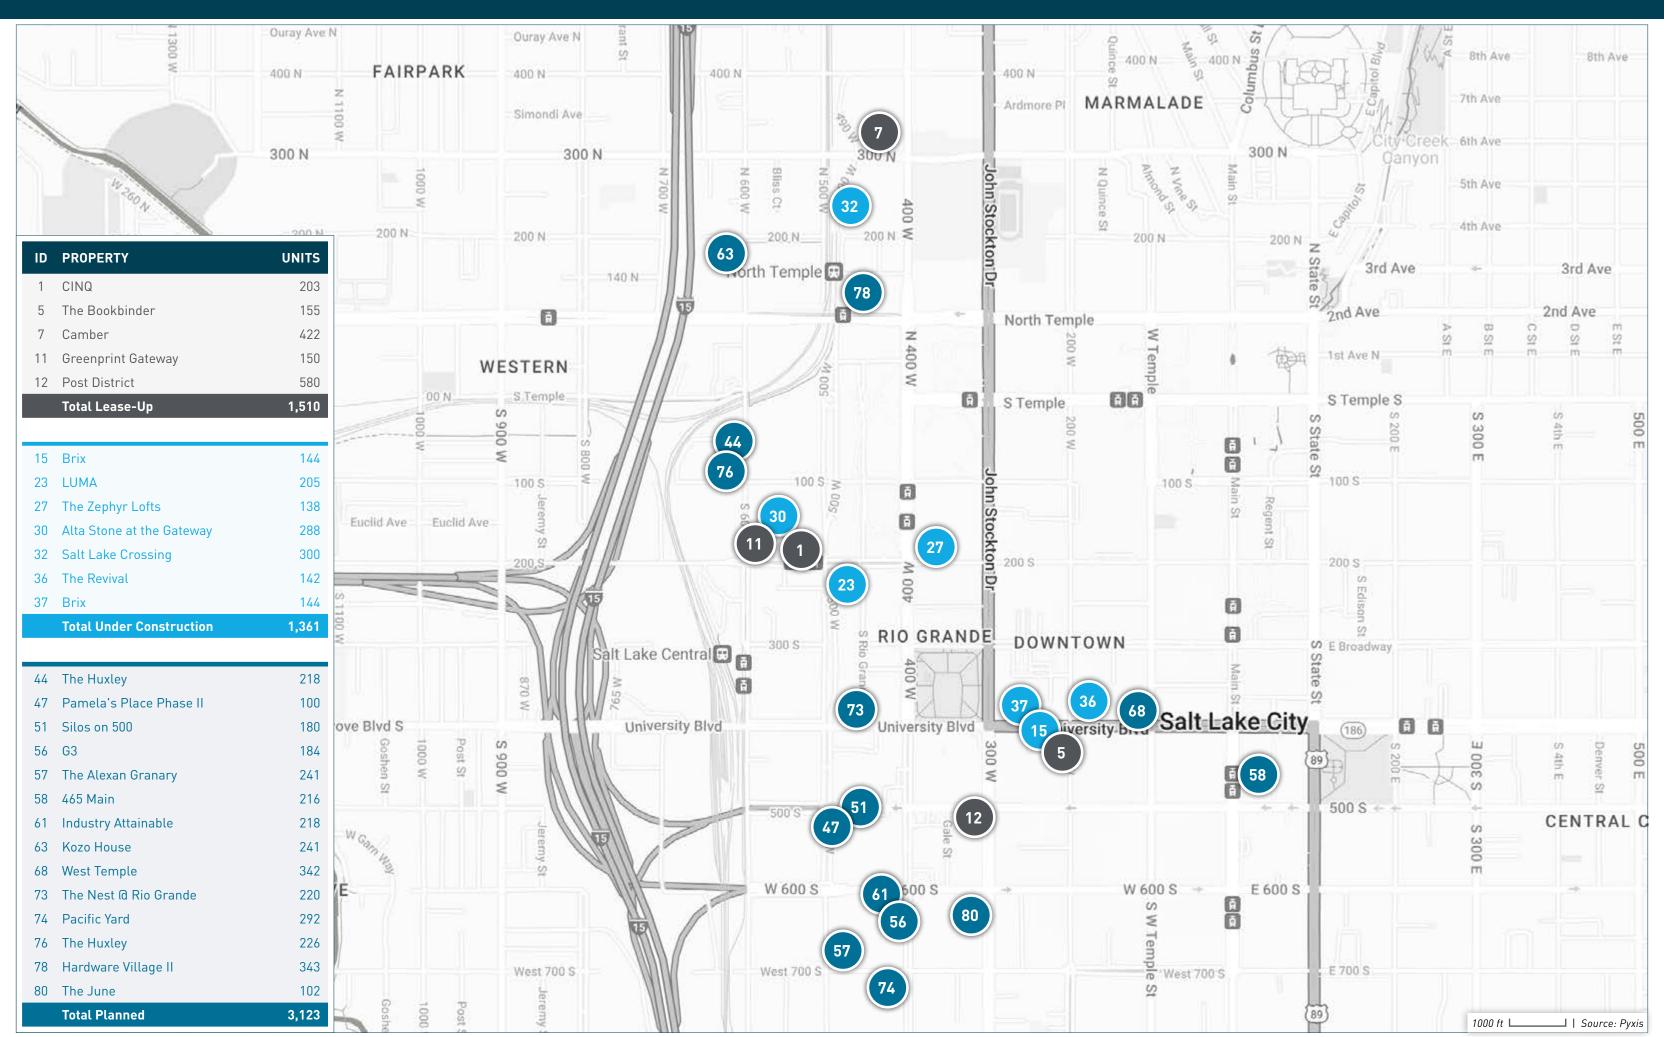

### **BERKADIA**<sup>®</sup>

| ID | PROPERTY NAME             | ADDRESS                  | СІТҮ           | STATE | ZIP   | STATUS             | UNITS | SUBMARKET              | FORECASTED COMPLETION DATE | START OF<br>RENT-UP | FIRST MOVE-IN<br>DATE |
|----|---------------------------|--------------------------|----------------|-------|-------|--------------------|-------|------------------------|----------------------------|---------------------|-----------------------|
| 1  | CINQ                      | 550 West 200 South       | Salt Lake City | UT    | 84101 | Lease-Up           | 203   | Central Salt Lake City | 02/29/2024                 | 09/01/2023          | 11/01/2023            |
| 5  | The Bookbinder            | 422 South 200 West       | Salt Lake City | UT    | 84101 | Lease-Up           | 155   | Central Salt Lake City | 12/31/2023                 | 06/01/2023          | 07/01/2023            |
| 7  | Camber                    | 320 North 490 West       | Salt Lake City | UT    | 84103 | Lease-Up           | 422   | Central Salt Lake City | 12/31/2024                 | 05/31/2023          | 07/01/2023            |
| 11 | Greenprint Gateway        | 592 West 200 South       | Salt Lake City | UT    | 84101 | Lease-Up           | 150   | Central Salt Lake City | 10/31/2023                 | 02/01/2023          | 12/01/2022            |
| 12 | Post District             | 510 South 300 West       | Salt Lake City | UT    | 84101 | Lease-Up           | 580   | Central Salt Lake City | 11/30/2023                 | 07/31/2022          | 09/01/2022            |
| 15 | Brix                      | 233 W 400 S              | Salt Lake City | UT    | 84101 | Under Construction | 144   | Central Salt Lake City | 01/01/2025                 | 08/01/2024          | 11/01/2024            |
| 23 | LUMA                      | 205 South 500 West       | Salt Lake City | UT    | 84101 | Under Construction | 205   | Central Salt Lake City | 04/30/2024                 | 03/01/2024          | 05/01/2024            |
| 27 | The Zephyr Lofts          | 360 West 200 South       | Salt Lake City | UT    | 84101 | Under Construction | 138   | Central Salt Lake City | 11/30/2023                 | 02/01/2024          | 04/01/2024            |
| 30 | Alta Stone at the Gateway | 565 West 100 South       | Salt Lake City | UT    | 84101 | Under Construction | 288   | Central Salt Lake City | 04/30/2024                 | 12/01/2023          | 02/01/2024            |
| 32 | Salt Lake Crossing        | 490 W & 200 N            | Salt Lake City | UT    | 84103 | Under Construction | 300   | Central Salt Lake City | 02/01/2024                 | 12/01/2023          | 01/01/2024            |
| 36 | The Revival               | 371 South 200 West       | Salt Lake City | UT    | 84101 | Under Construction | 142   | Central Salt Lake City | 12/31/2023                 | 10/01/2023          | 12/01/2023            |
| 37 | Brix                      | 235 West 400 South       | Salt Lake City | UT    | 84101 | Under Construction | 144   | Central Salt Lake City | 10/31/2024                 |                     | -                     |
| 44 | The Huxley                | 74 S 600 W               | Salt Lake City | UT    | 84104 | Planned            | 218   | Central Salt Lake City | 10/01/2025                 | 4/1/2025            | 6/1/2025              |
| 47 | Pamela's Place Phase II   | 525 South 500 West       | Salt Lake City | UT    | 84101 | Planned            | 100   | Central Salt Lake City |                            | 6/1/2020            |                       |
| 51 | Silos on 500              | 515 South 500 West       | Salt Lake City | UT    | 84101 | Planned            | 180   | Central Salt Lake City |                            |                     |                       |
| 56 | G3                        | 634 South 400 West       | Salt Lake City | UT    | 84101 | Planned            | 184   | Central Salt Lake City |                            |                     |                       |
| 57 | The Alexan Granary        | 675 South 500 West       | Salt Lake City | UT    | 84101 | Planned            | 241   | Central Salt Lake City |                            |                     |                       |
| 58 | 465 Main                  | 465 South Main Street    | Salt Lake City | UT    | 84111 | Planned            | 216   | Central Salt Lake City |                            |                     |                       |
| 61 | Industry Attainable       | 439 West 600 South       | Salt Lake City | UT    | 84101 | Planned            | 218   | Central Salt Lake City |                            |                     |                       |
| 63 | Kozo House                | 200 North 600 West       | Salt Lake City | UT    | 84116 | Planned            | 241   | Central Salt Lake City |                            |                     |                       |
| 68 | West Temple               | 390 South West Temple    | Salt Lake City | UT    | 84101 | Planned            | 342   | Central Salt Lake City |                            |                     | -                     |
| 73 | The Nest @ Rio Grande     | 382 SE Rio Grande Street | Salt Lake City | UT    | 84101 | Planned            | 220   | Central Salt Lake City |                            |                     | -                     |
| 74 | Pacific Yard              | 704 South 400 West       | Salt Lake City | UT    | 84101 | Planned            | 292   | Central Salt Lake City |                            |                     |                       |
| 76 | The Huxley                | 618 West 100 South       | Salt Lake City | UT    | 84104 | Planned            | 226   | Central Salt Lake City |                            |                     |                       |
| 78 | Hardware Village II       | 152 North 500 West       | Salt Lake City | UT    | 84116 | Planned            | 343   | Central Salt Lake City |                            |                     |                       |
| 80 | The June                  | 624 South 300 West       | Salt Lake City | UT    | 84101 | Planned            | 102   | Central Salt Lake City |                            |                     |                       |

TOTAL LEASE-UP, UNDER CONSTRUCTION, AND PLANNED

5,994

| 1 | F    | 1 |     |
|---|------|---|-----|
|   |      |   |     |
|   | <br> |   | 501 |

| ID | PROPERTY NAME                    | ADDRESS                      | CITY           | STATE | ZIP   | STATUS             | UNITS | SUBMARKET              | FORECASTED COMPLETION DATE | START OF<br>RENT-UP | FIRST MOVE-IN<br>DATE |
|----|----------------------------------|------------------------------|----------------|-------|-------|--------------------|-------|------------------------|----------------------------|---------------------|-----------------------|
| 6  | 343                              | 343 S 400 E                  | Salt Lake City | UT    | 84111 | Lease-Up           | 55    | Central Salt Lake City | 10/01/2023                 | 06/01/2023          | 09/01/2023            |
| 10 | Cottonwood Broadway              | 325 East 300 South           | Salt Lake City | UT    | 84111 | Lease-Up           | 254   | Central Salt Lake City | 10/31/2023                 | 04/01/2023          | 06/01/2023            |
| 13 | aqui 355                         | 355 S 400 E                  | Salt Lake City | UT    | 84111 | Lease-Up           | 60    | Central Salt Lake City | 10/01/2023                 | •                   |                       |
| 16 | Astra Tower                      | 89 East 200 South            | Salt Lake City | UT    | 84111 | Under Construction | 372   | Central Salt Lake City | 03/31/2024                 | 08/01/2024          | 09/01/2024            |
| 17 | Residences at South Temple       | 508 S Temple                 | Salt Lake City | UT    | 84102 | Under Construction | 121   | Central Salt Lake City | 11/01/2024                 | 06/01/2024          | 09/01/2024            |
| 18 | The Convexity Tower              | 200 E 300 S                  | Salt Lake City | UT    | 84111 | Under Construction | 359   | Central Salt Lake City | 11/01/2024                 | 06/01/2024          | 09/01/2024            |
| 31 | Dewitt                           | 346 South 500 East           | Salt Lake City | UT    | 84102 | Under Construction | 149   | Central Salt Lake City | 03/31/2024                 | 12/01/2023          | 01/01/2024            |
| 33 | The Citizen                      | 515 South 400 East           | Salt Lake City | UT    | 84111 | Under Construction | 264   | Central Salt Lake City | 02/29/2024                 | 11/01/2023          | 12/01/2023            |
| 41 | South Temple Tower               | 136 E Temple St              | Salt Lake City | UT    | 84111 | Planned            | 255   | Central Salt Lake City | 12/01/2025                 | 6/1/2025            | 8/1/2025              |
| 42 | Block 24                         | 240 S 400 E                  | Salt Lake City | UT    | 84111 | Planned            | 377   | Central Salt Lake City | 12/01/2025                 | 5/1/2025            | 7/1/2025              |
| 45 | Alta Terra                       | 129 South 700 East           | Salt Lake City | UT    | 84102 | Planned            | 78    | Central Salt Lake City | 10/01/2024                 | 7/1/2024            | 8/1/2024              |
| 49 | Moda Luxe                        | 250 South 200 East           | Salt Lake City | UT    | 84111 | Planned            | 220   | Central Salt Lake City | 01/01/2024                 | •                   |                       |
| 52 | 9th East                         | 410 South 900 East           | Salt Lake City | UT    | 84102 | Planned            | 264   | Central Salt Lake City |                            | •                   |                       |
| 54 | 144 South                        | 144 South 500 East           | Salt Lake City | UT    | 84102 | Planned            | 110   | Central Salt Lake City |                            |                     |                       |
| 62 | Main Street                      | 150 South Main Street        | Salt Lake City | UT    | 84101 | Planned            | 400   | Central Salt Lake City |                            | •                   |                       |
| 64 | Victory Heights                  | 1060 East 100 South          | Salt Lake City | UT    | 84102 | Planned            | 88    | Central Salt Lake City |                            | •                   |                       |
| 66 | Masonic Temple                   | 650 East South Temple Street | Salt Lake City | UT    | 84102 | Planned            | 125   | Central Salt Lake City |                            |                     |                       |
| 67 | South Temple                     | 508 East South Temple        | Salt Lake City | UT    | 84102 | Planned            | 112   | Central Salt Lake City |                            | •                   |                       |
| 69 | South Temple Tower Redevelopment | 136 East South Temple        | Salt Lake City | UT    | 84111 | Planned            | 255   | Central Salt Lake City |                            |                     |                       |
| 71 | Liberty Duet                     | 353 East 500 South           | Salt Lake City | UT    | 84111 | Planned            | 54    | Central Salt Lake City |                            |                     |                       |
| 72 | Trolley North                    | 675 East 500 South           | Salt Lake City | UT    | 84102 | Planned            | 239   | Central Salt Lake City |                            |                     |                       |
| 77 | Station 424                      | 424 South 700 East           | Salt Lake City | UT    | 84102 | Planned            | 249   | Central Salt Lake City |                            |                     |                       |

TOTAL LEASE-UP, UNDER CONSTRUCTION, AND PLANNED