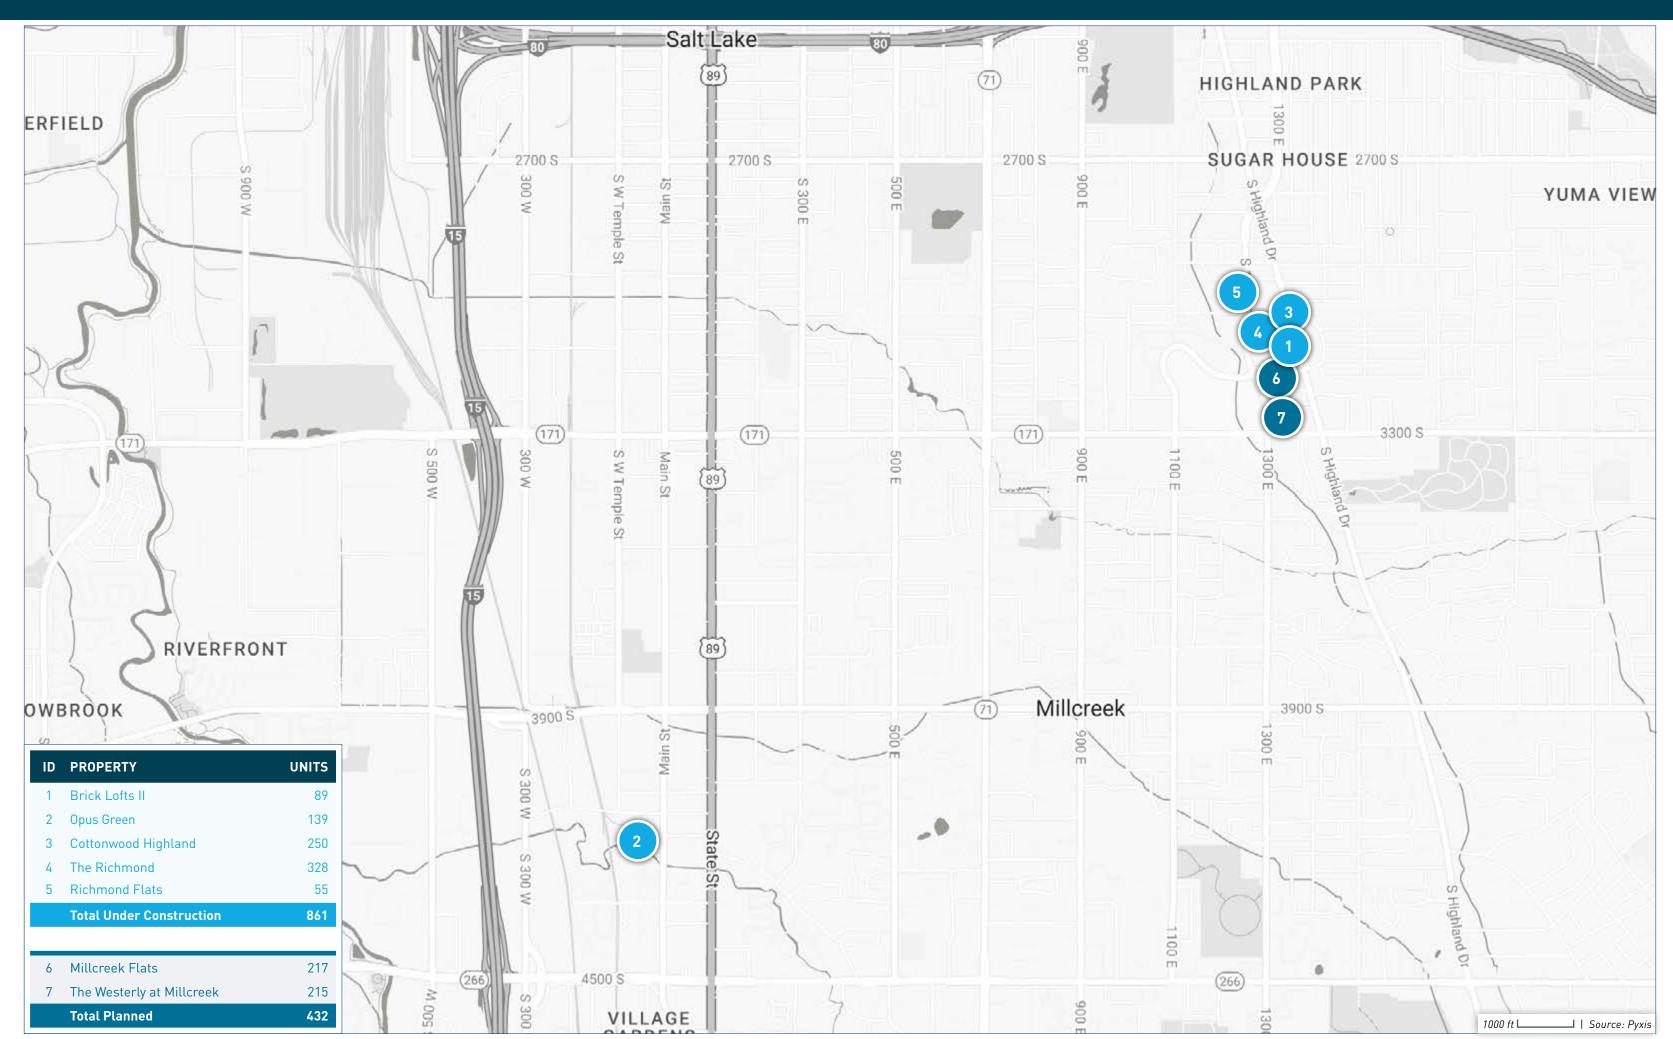

#### **SUBMARKET AT A GLANCE**

**Under Construction**423 Units

**Planned** 280 Units

**Prospective** 3,396 Units

| ID | PROPERTY NAME             | ADDRESS                      | СІТҮ           | STATE | ZIP   | STATUS             | UNITS | SUBMARKET                    | FORECASTED<br>COMPLETION<br>DATE | START OF<br>RENT-UP | FIRST MOVE-IN<br>DATE |
|----|---------------------------|------------------------------|----------------|-------|-------|--------------------|-------|------------------------------|----------------------------------|---------------------|-----------------------|
| 1  | Brick Lofts II            | 1395 Miller Ave              | Salt Lake City | UT    | 84106 | Under Construction | 89    | South Salt Lake / Cottonwood | 06/01/2025                       | 02/01/2025          | 04/01/2025            |
| 2  | Opus Green                | 4186 South Main Street       | Millcreek      | UT    | 84107 | Under Construction | 139   | South Salt Lake / Cottonwood | 01/31/2024                       | 03/01/2024          | 05/01/2024            |
| 3  | Cottonwood Highland       | 1353 East Villa Vista Avenue | Salt Lake City | UT    | 84106 | Under Construction | 250   | South Salt Lake / Cottonwood | 12/31/2023                       | 12/01/2023          | 02/01/2024            |
| 4  | The Richmond              | 1280 East Villa Vista Avenue | Salt Lake City | UT    | 84106 | Under Construction | 328   | South Salt Lake / Cottonwood | 01/31/2024                       | 11/01/2023          | 01/01/2024            |
| 5  | Richmond Flats            | 2960 South Richmond Street   | Salt Lake City | UT    | 84106 | Under Construction | 55    | South Salt Lake / Cottonwood | 11/30/2023                       |                     |                       |
| 6  | Millcreek Flats           | 1350 Miller Avenue           | Millcreek      | UT    | 84106 | Planned            | 217   | South Salt Lake / Cottonwood |                                  |                     |                       |
| 7  | The Westerly at Millcreek | 1300 East & 3300 South       | Millcreek      | UT    | 84106 | Planned            | 215   | South Salt Lake / Cottonwood |                                  |                     |                       |

TOTAL UNDER CONSTRUCTION AND PLANNED

1,293

#### **SUBMARKET AT A GLANCE**

**Lease-Up** 0 Units

**Under Construction** 861 Units

**Planned** 432 Units

**Prospective** 1,003 Units