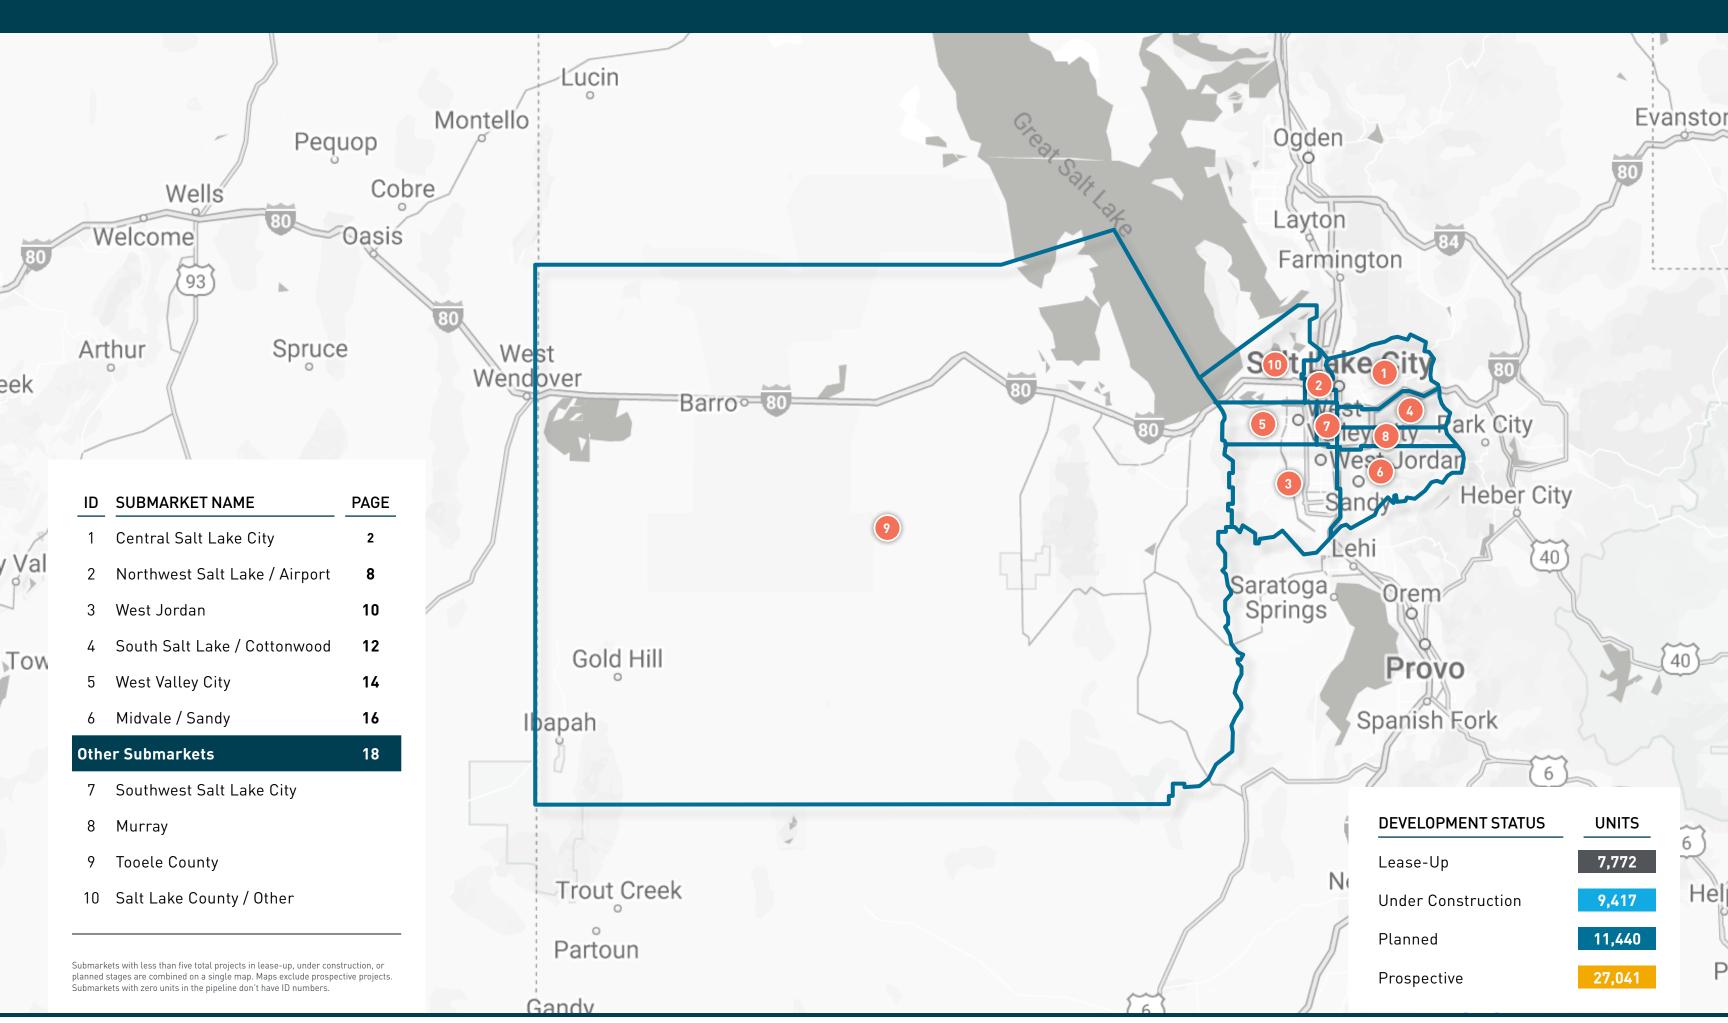

## SALT LAKE CITY | MULTIFAMILY QUARTERLY PIPELINE MAP

# 3Q23

| ID | PROPERTY NAME                 | ADDRESS                       | СІТҮ            | STATE | ZIP   | STATUS             | UNITS | SUBMARKET              | FORECASTED COMPLETION DATE | START OF<br>RENT-UP | FIRST MOVE-IN<br>DATE |
|----|-------------------------------|-------------------------------|-----------------|-------|-------|--------------------|-------|------------------------|----------------------------|---------------------|-----------------------|
| 2  | Izzy South                    | 542 East 2100 South           | Salt Lake City  | UT    | 84106 | Lease-Up           | 71    | Central Salt Lake City | 11/30/2023                 | 09/01/2023          | 08/02/2023            |
| 3  | Izzy North                    | 555 East 2100 South           | Salt Lake City  | UT    | 84106 | Lease-Up           | 71    | Central Salt Lake City | 10/31/2023                 | 08/01/2023          | 09/01/2023            |
| 4  | Slate                         | 915 Washington Street         | Salt Lake City  | UT    | 84101 | Lease-Up           | 150   | Central Salt Lake City | 10/31/2023                 | 06/12/2023          | 07/01/2023            |
| 8  | Bowers                        | 55 West Utopia Avenue         | South Salt Lake | UT    | 84115 | Lease-Up           | 236   | Central Salt Lake City | 10/28/2023                 | 05/01/2023          | 07/01/2023            |
| 9  | Sloane                        | 764 South 200 West            | Salt Lake City  | UT    | 84101 | Lease-Up           | 88    | Central Salt Lake City | 10/31/2023                 | 04/15/2023          | 08/01/2023            |
| 14 | The Residences at Sugar Alley | 2188 South Highland Drive     | Salt Lake City  | UT    | 84108 | Under Construction | 193   | Central Salt Lake City | 02/29/2024                 | 11/01/2024          | 01/01/2025            |
| 19 | Gabbott's Row                 | 1448 S Main St                | Salt Lake City  | UT    | 84115 | Under Construction | 40    | Central Salt Lake City | 10/01/2024                 | 06/01/2024          | 08/01/2024            |
| 20 | Station at Sugarmont          | 2201 S 900 E                  | Salt Lake       | UT    | 84106 | Under Construction | 75    | Central Salt Lake City | 09/01/2024                 | 05/01/2024          | 07/01/2024            |
| 21 | Alta Terra North              | 1121 South Ashton Avenue      | Salt Lake City  | UT    | 84106 | Under Construction | 228   | Central Salt Lake City | 04/30/2025                 | 04/01/2024          | 06/01/2024            |
| 22 | The Whitney                   | 375 Whitney Avenue            | Salt Lake City  | UT    | 84115 | Under Construction | 264   | Central Salt Lake City | 03/31/2025                 | 04/01/2024          | 06/01/2024            |
| 24 | One Burton                    | 1 Burton Avenue               | South Salt Lake | UT    | 84115 | Under Construction | 180   | Central Salt Lake City | 11/30/2024                 | 02/01/2024          | 05/01/2024            |
| 25 | Alta Terra Sugar House South  | 1132 South Ashton Avenue      | Salt Lake City  | UT    | 84106 | Under Construction | 118   | Central Salt Lake City | 11/30/2024                 | 02/01/2024          | 04/01/2024            |
| 26 | 500 Parkview                  | 1328 S 500 E                  | Salt Lake City  | UT    | 84105 | Under Construction | 27    | Central Salt Lake City | 05/01/2024                 | 02/01/2024          | 03/01/2024            |
| 28 | Lotus Zeppelin                | 2219 South 700 East           | Salt Lake City  | UT    | 84106 | Under Construction | 72    | Central Salt Lake City | 06/30/2024                 | 01/01/2024          | 03/01/2024            |
| 29 | Tradition Pointe              | 1425 Jefferson Street         | Salt Lake City  | UT    | 84115 | Under Construction | 78    | Central Salt Lake City | 06/30/2024                 | 12/01/2023          | 01/01/2024            |
| 34 | Twenty Ones                   | 2041 S 2100 E                 | Salt Lake City  | UT    | 84108 | Under Construction | 108   | Central Salt Lake City | 02/01/2024                 | 11/01/2023          | 12/01/2023            |
| 35 | The Row at Ballpark           | 367 W 1700 S                  | Salt Lake City  | UT    | 84115 | Under Construction | 47    | Central Salt Lake City | 02/01/2024                 | 11/01/2023          | 12/01/2023            |
| 38 | 825 South 200 West            | 825 South 200 West            | Salt Lake City  | UT    | 84101 | Under Construction | 72    | Central Salt Lake City | 01/31/2024                 |                     |                       |
| 39 | Twenty One's                  | 2077 South 2100 East          | Salt Lake City  | UT    | 84109 | Under Construction | 109   | Central Salt Lake City | 12/31/2023                 |                     |                       |
| 40 | Oro                           | 850 East 2100 South           | Salt Lake City  | UT    | 84106 | Planned            | 316   | Central Salt Lake City | 02/01/2026                 | 7/1/2025            | 9/1/2025              |
| 43 | SoHi                          | 927 South 400 West            | Salt Lake City  | UT    | 84101 | Planned            | 153   | Central Salt Lake City | 10/01/2025                 | 5/1/2025            | 8/1/2025              |
| 46 | Utopia                        | 123 West Utopia Avenue        | South Salt Lake | UT    | 84115 | Planned            | 187   | Central Salt Lake City | 10/01/2024                 | 7/1/2024            | 8/1/2024              |
| 48 | TheDarlene                    | 906 South 200 West            | Salt Lake City  | UT    | 84101 | Planned            | 116   | Central Salt Lake City | 04/01/2024                 |                     | -                     |
| 50 | Chrome Works                  | 269 Brooklyn Avenue           | Salt Lake City  | UT    | 84101 | Planned            | 234   | Central Salt Lake City |                            |                     |                       |
| 53 | Book Cliffs Lodge             | 1159 South West Temple        | Salt Lake City  | UT    | 84101 | Planned            | 55    | Central Salt Lake City |                            |                     |                       |
| 55 | TAG Crossings                 | 160 West Burton Avenue        | South Salt Lake | UT    | 84115 | Planned            | 120   | Central Salt Lake City |                            |                     |                       |
| 59 | 1365 South Jefferson Street   | 1365 South Jefferson Street   | Salt Lake City  | UT    | 84111 | Planned            | 115   | Central Salt Lake City |                            |                     |                       |
| 60 | The Collaborative 1135        | 1135 South West Temple Street | Salt Lake City  | UT    | 84101 | Planned            | 68    | Central Salt Lake City |                            |                     |                       |
| 65 | Maven State                   | 1791 South State Street       | Salt Lake City  | UT    | 84115 | Planned            | 150   | Central Salt Lake City |                            |                     |                       |
| 70 | Schmidt                       | 1265 South 300 West           | Salt Lake City  | UT    | 84101 | Planned            | 159   | Central Salt Lake City |                            |                     |                       |
| 75 | Platform 1500                 | 1512 South 300 West           | Salt Lake City  | UT    | 84115 | Planned            | 60    | Central Salt Lake City |                            |                     |                       |
| 79 | The Jetty                     | 754 South State Street        | Salt Lake City  | UT    | 84111 | Planned            | 360   | Central Salt Lake City |                            |                     |                       |

TOTAL LEASE-UP, UNDER CONSTRUCTION, AND PLANNED

4,320

# Source: Pyx