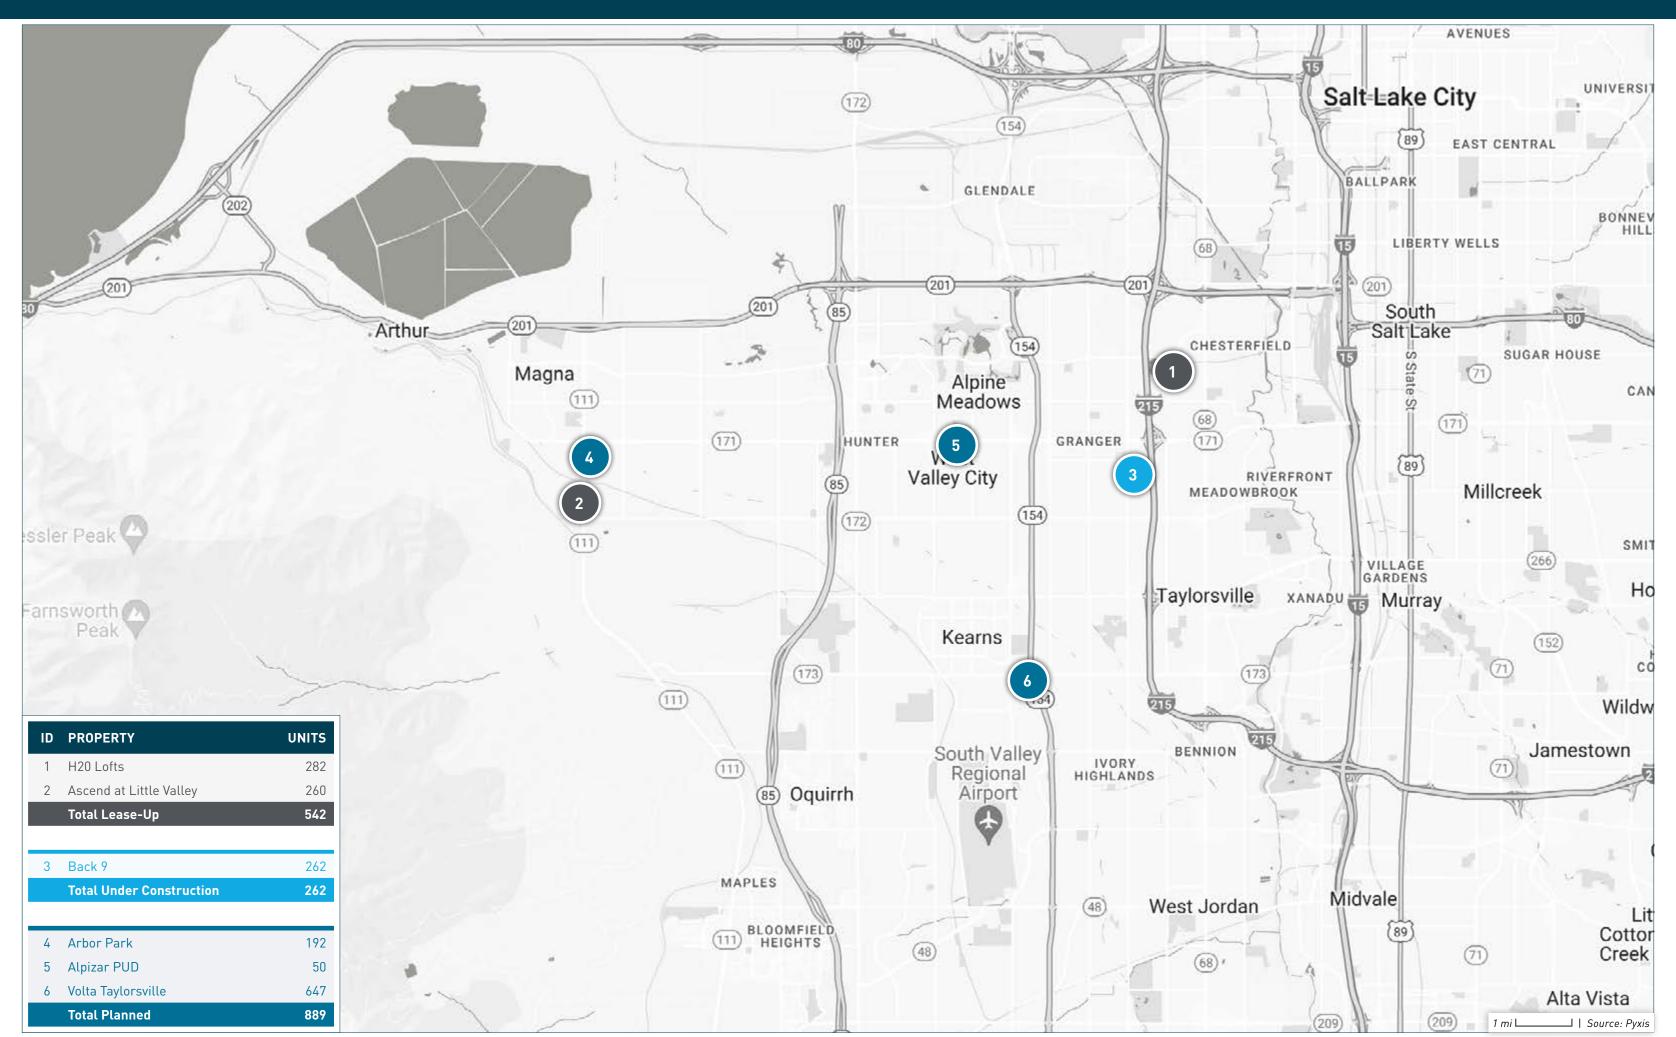

#### **WEST VALLEY CITY SUBMARKET**

| ID | PROPERTY NAME           | ADDRESS                 | СІТҮ             | STATE | ZIP   | STATUS             | UNITS | SUBMARKET        | FORECASTED COMPLETION DATE | START OF<br>RENT-UP | FIRST MOVE-<br>IN DATE |
|----|-------------------------|-------------------------|------------------|-------|-------|--------------------|-------|------------------|----------------------------|---------------------|------------------------|
| 1  | H20 Lofts               | 2882 S Big Wave Dr      | West Valley City | UT    | 84119 | Lease-Up           | 282   | West Valley City | 02/01/2024                 | 09/01/2023          | 09/02/2023             |
| 2  | Ascend at Little Valley | 8548 West Henderson Way | Magna            | UT    | 84044 | Lease-Up           | 260   | West Valley City | 03/31/2024                 | 07/01/2022          |                        |
| 3  | Back 9                  | 2450 West 3800 South    | West Valley City | UT    | 84119 | Under Construction | 262   | West Valley City | 11/30/2024                 | 05/01/2024          | 07/01/2024             |
| 4  | Arbor Park              | 8315 Arbor Park Drive   | Magna            | UT    | 84044 | Planned            | 192   | West Valley City | 10/01/2024                 | 07/01/2024          | 08/01/2024             |
| 5  | Alpizar PUD             | 4565 West 3500 South    | West Valley City | UT    | 84120 | Planned            | 50    | West Valley City |                            |                     |                        |
| 6  | Volta Taylorsville      | 3815 West 5400 South    | Taylorsville     | UT    | 84129 | Planned            | 647   | West Valley City |                            |                     |                        |

TOTAL LEASE-UP, UNDER CONSTRUCTION, AND PLANNED

1,693

#### **SUBMARKET AT A GLANCE**

**Under Construction** 262 Units

**Planned** 889 Units

**Prospective** 1,381 Units