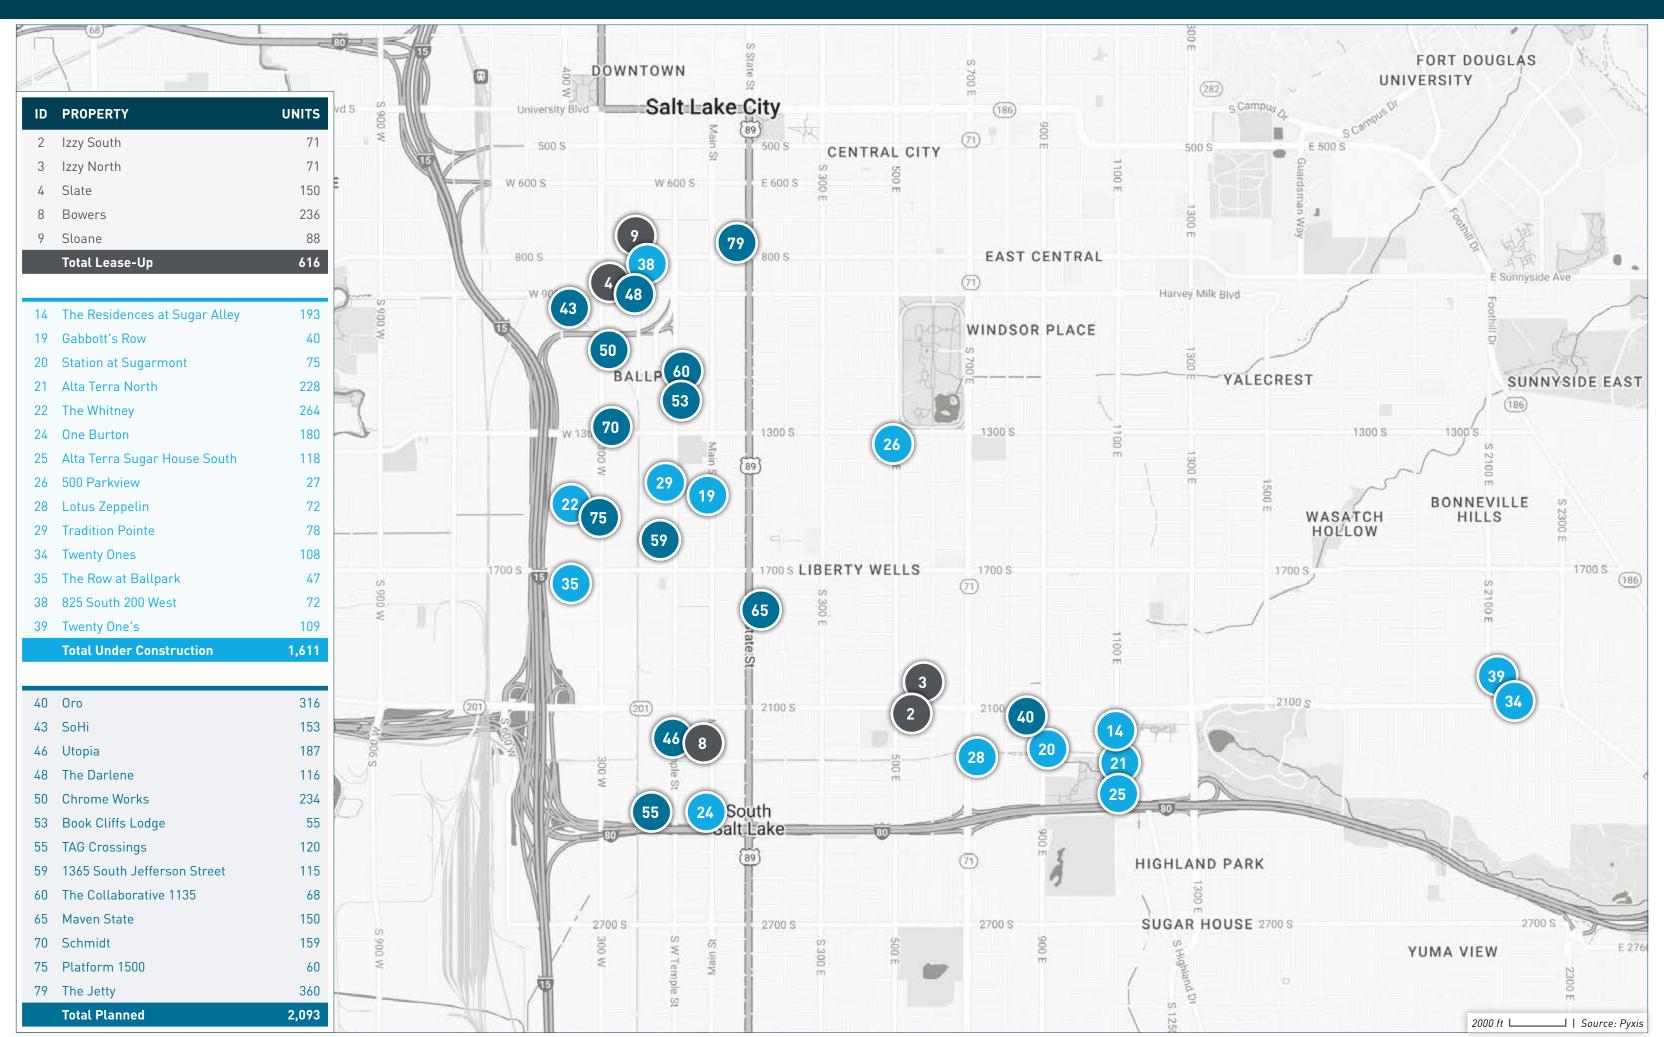

# 3Q23

| ID | PROPERTY NAME                 | ADDRESS                       | СІТҮ            | STATE | ZIP   | STATUS             | UNITS | SUBMARKET              | FORECASTED COMPLETION DATE | START OF<br>RENT-UP | FIRST MOVE-IN<br>DATE |
|----|-------------------------------|-------------------------------|-----------------|-------|-------|--------------------|-------|------------------------|----------------------------|---------------------|-----------------------|
| 2  | Izzy South                    | 542 East 2100 South           | Salt Lake City  | UT    | 84106 | Lease-Up           | 71    | Central Salt Lake City | 11/30/2023                 | 09/01/2023          | 08/02/2023            |
| 3  | Izzy North                    | 555 East 2100 South           | Salt Lake City  | UT    | 84106 | Lease-Up           | 71    | Central Salt Lake City | 10/31/2023                 | 08/01/2023          | 09/01/2023            |
| 4  | Slate                         | 915 Washington Street         | Salt Lake City  | UT    | 84101 | Lease-Up           | 150   | Central Salt Lake City | 10/31/2023                 | 06/12/2023          | 07/01/2023            |
| 8  | Bowers                        | 55 West Utopia Avenue         | South Salt Lake | UT    | 84115 | Lease-Up           | 236   | Central Salt Lake City | 10/28/2023                 | 05/01/2023          | 07/01/2023            |
| 9  | Sloane                        | 764 South 200 West            | Salt Lake City  | UT    | 84101 | Lease-Up           | 88    | Central Salt Lake City | 10/31/2023                 | 04/15/2023          | 08/01/2023            |
| 14 | The Residences at Sugar Alley | 2188 South Highland Drive     | Salt Lake City  | UT    | 84108 | Under Construction | 193   | Central Salt Lake City | 02/29/2024                 | 11/01/2024          | 01/01/2025            |
| 19 | Gabbott's Row                 | 1448 S Main St                | Salt Lake City  | UT    | 84115 | Under Construction | 40    | Central Salt Lake City | 10/01/2024                 | 06/01/2024          | 08/01/2024            |
| 20 | Station at Sugarmont          | 2201 S 900 E                  | Salt Lake       | UT    | 84106 | Under Construction | 75    | Central Salt Lake City | 09/01/2024                 | 05/01/2024          | 07/01/2024            |
| 21 | Alta Terra North              | 1121 South Ashton Avenue      | Salt Lake City  | UT    | 84106 | Under Construction | 228   | Central Salt Lake City | 04/30/2025                 | 04/01/2024          | 06/01/2024            |
| 22 | The Whitney                   | 375 Whitney Avenue            | Salt Lake City  | UT    | 84115 | Under Construction | 264   | Central Salt Lake City | 03/31/2025                 | 04/01/2024          | 06/01/2024            |
| 24 | One Burton                    | 1 Burton Avenue               | South Salt Lake | UT    | 84115 | Under Construction | 180   | Central Salt Lake City | 11/30/2024                 | 02/01/2024          | 05/01/2024            |
| 25 | Alta Terra Sugar House South  | 1132 South Ashton Avenue      | Salt Lake City  | UT    | 84106 | Under Construction | 118   | Central Salt Lake City | 11/30/2024                 | 02/01/2024          | 04/01/2024            |
| 26 | 500 Parkview                  | 1328 S 500 E                  | Salt Lake City  | UT    | 84105 | Under Construction | 27    | Central Salt Lake City | 05/01/2024                 | 02/01/2024          | 03/01/2024            |
| 28 | Lotus Zeppelin                | 2219 South 700 East           | Salt Lake City  | UT    | 84106 | Under Construction | 72    | Central Salt Lake City | 06/30/2024                 | 01/01/2024          | 03/01/2024            |
| 29 | Tradition Pointe              | 1425 Jefferson Street         | Salt Lake City  | UT    | 84115 | Under Construction | 78    | Central Salt Lake City | 06/30/2024                 | 12/01/2023          | 01/01/2024            |
| 34 | Twenty Ones                   | 2041 S 2100 E                 | Salt Lake City  | UT    | 84108 | Under Construction | 108   | Central Salt Lake City | 02/01/2024                 | 11/01/2023          | 12/01/2023            |
| 35 | The Row at Ballpark           | 367 W 1700 S                  | Salt Lake City  | UT    | 84115 | Under Construction | 47    | Central Salt Lake City | 02/01/2024                 | 11/01/2023          | 12/01/2023            |
| 38 | 825 South 200 West            | 825 South 200 West            | Salt Lake City  | UT    | 84101 | Under Construction | 72    | Central Salt Lake City | 01/31/2024                 |                     |                       |
| 39 | Twenty One's                  | 2077 South 2100 East          | Salt Lake City  | UT    | 84109 | Under Construction | 109   | Central Salt Lake City | 12/31/2023                 |                     |                       |
| 40 | Oro                           | 850 East 2100 South           | Salt Lake City  | UT    | 84106 | Planned            | 316   | Central Salt Lake City | 02/01/2026                 | 7/1/2025            | 9/1/2025              |
| 43 | SoHi                          | 927 South 400 West            | Salt Lake City  | UT    | 84101 | Planned            | 153   | Central Salt Lake City | 10/01/2025                 | 5/1/2025            | 8/1/2025              |
| 46 | Utopia                        | 123 West Utopia Avenue        | South Salt Lake | UT    | 84115 | Planned            | 187   | Central Salt Lake City | 10/01/2024                 | 7/1/2024            | 8/1/2024              |
| 48 | TheDarlene                    | 906 South 200 West            | Salt Lake City  | UT    | 84101 | Planned            | 116   | Central Salt Lake City | 04/01/2024                 |                     | -                     |
| 50 | Chrome Works                  | 269 Brooklyn Avenue           | Salt Lake City  | UT    | 84101 | Planned            | 234   | Central Salt Lake City |                            |                     |                       |
| 53 | Book Cliffs Lodge             | 1159 South West Temple        | Salt Lake City  | UT    | 84101 | Planned            | 55    | Central Salt Lake City |                            |                     |                       |
| 55 | TAG Crossings                 | 160 West Burton Avenue        | South Salt Lake | UT    | 84115 | Planned            | 120   | Central Salt Lake City |                            |                     |                       |
| 59 | 1365 South Jefferson Street   | 1365 South Jefferson Street   | Salt Lake City  | UT    | 84111 | Planned            | 115   | Central Salt Lake City |                            |                     |                       |
| 60 | The Collaborative 1135        | 1135 South West Temple Street | Salt Lake City  | UT    | 84101 | Planned            | 68    | Central Salt Lake City |                            |                     |                       |
| 65 | Maven State                   | 1791 South State Street       | Salt Lake City  | UT    | 84115 | Planned            | 150   | Central Salt Lake City |                            |                     |                       |
| 70 | Schmidt                       | 1265 South 300 West           | Salt Lake City  | UT    | 84101 | Planned            | 159   | Central Salt Lake City |                            |                     |                       |
| 75 | Platform 1500                 | 1512 South 300 West           | Salt Lake City  | UT    | 84115 | Planned            | 60    | Central Salt Lake City |                            |                     |                       |
| 79 | The Jetty                     | 754 South State Street        | Salt Lake City  | UT    | 84111 | Planned            | 360   | Central Salt Lake City |                            |                     |                       |

TOTAL LEASE-UP, UNDER CONSTRUCTION, AND PLANNED

4,320

# Source: Pyx

#### **CENTRAL SALT LAKE CITY SUBMARKET**