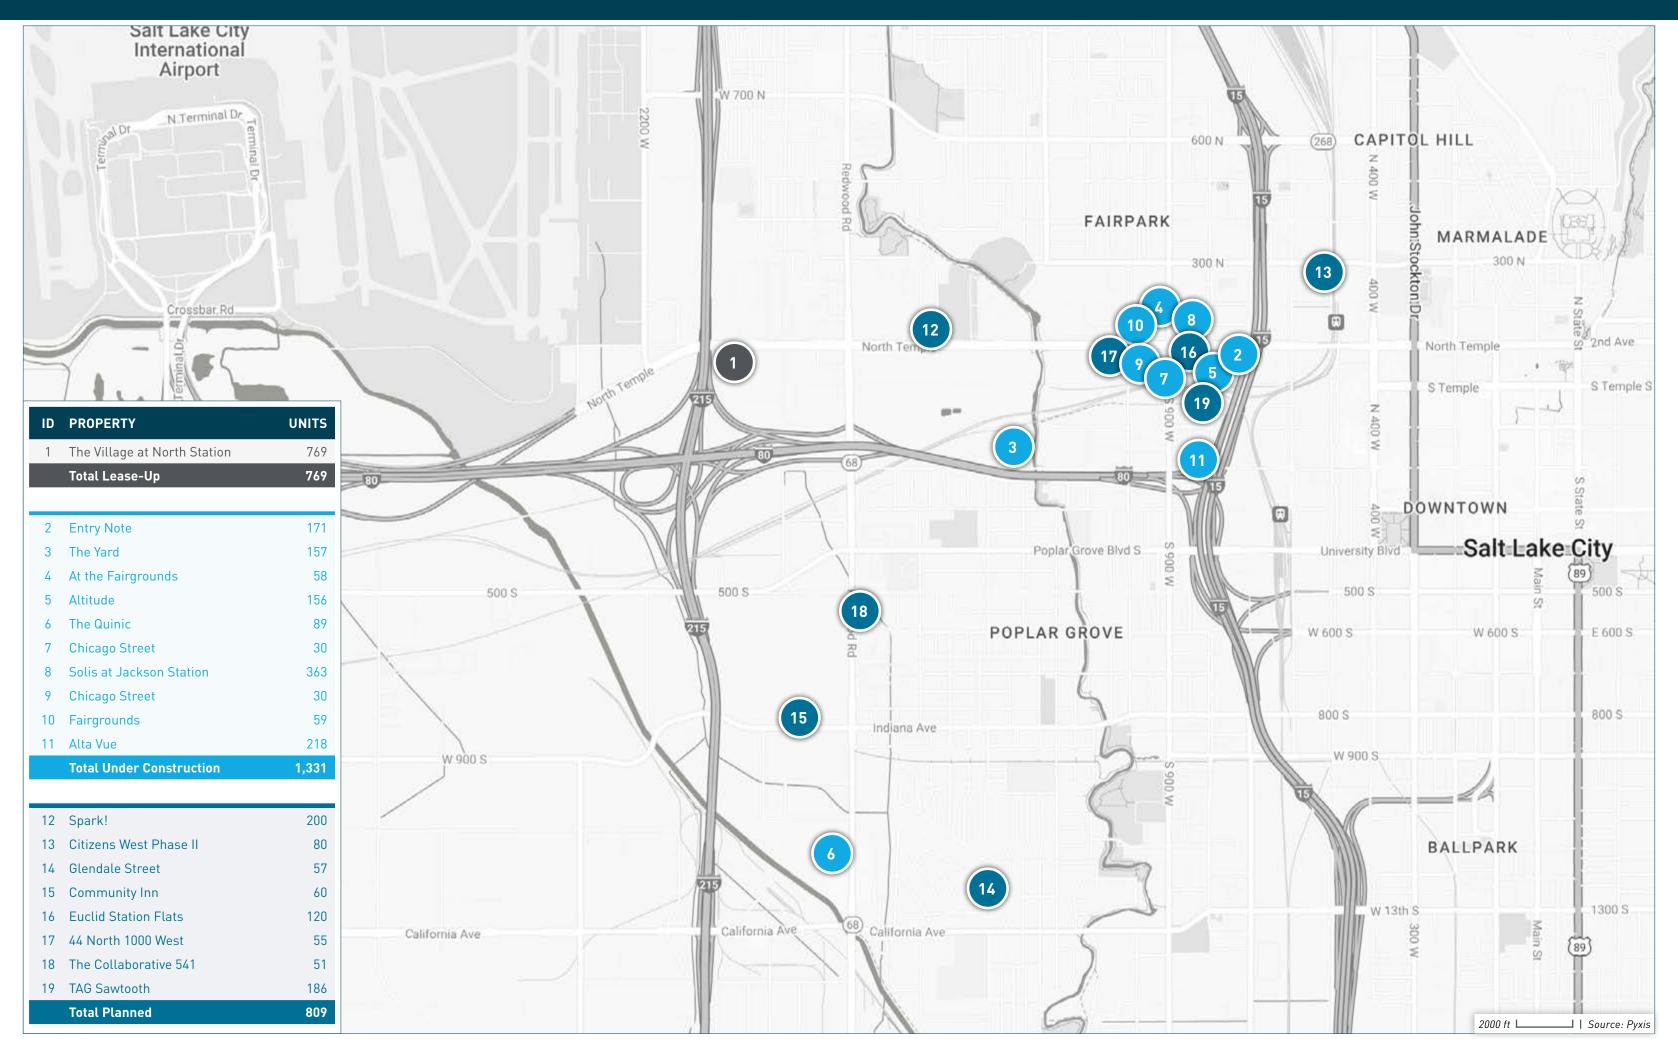

#### **SUBMARKET AT A GLANCE**

4,460

| <u>RKADIA</u> ® |   |
|-----------------|---|
|                 | , |

| ID | PROPERTY NAME                | ADDRESS                       | СІТҮ           | STATE | ZIP   | STATUS             | UNITS | SUBMARKET                     | FORECASTED<br>COMPLETION<br>DATE | START OF<br>RENT-UP | FIRST MOVE-IN<br>DATE |
|----|------------------------------|-------------------------------|----------------|-------|-------|--------------------|-------|-------------------------------|----------------------------------|---------------------|-----------------------|
| 1  | The Village at North Station | 1925 West North Temple Street | Salt Lake City | UT    | 84116 | Lease-Up           | 769   | Northwest Salt Lake / Airport | 06/30/2024                       | 11/01/2022          |                       |
| 2  | Entry Note                   | 735 West North Temple Street  | Salt Lake City | UT    | 84116 | Under Construction | 171   | Northwest Salt Lake / Airport | 08/31/2024                       | 06/01/2024          | 09/01/2024            |
| 3  | The Yard                     | 1230 W 200 S                  | Salt Lake City | UT    | 84104 | Under Construction | 157   | Northwest Salt Lake / Airport | 10/01/2024                       | 03/01/2024          | 05/01/2024            |
| 4  | At the Fairgrounds           | 122 N 1000 W                  | Salt Lake City | UT    | 84116 | Under Construction | 58    | Northwest Salt Lake / Airport | 09/01/2024                       | 03/01/2024          | 05/01/2024            |
| 5  | Altitude                     | 11 N 800 W                    | Salt Lake City | UT    | 84116 | Under Construction | 156   | Northwest Salt Lake / Airport | 07/01/2024                       | 03/01/2024          | 05/01/2024            |
| 6  | The Quinic                   | 1106 South Redwood Road       | Salt Lake City | UT    | 84104 | Under Construction | 89    | Northwest Salt Lake / Airport | 07/31/2024                       | 02/01/2024          | 04/01/2024            |
| 7  | Chicago Street               | 928 W S Temple St             | Salt Lake City | UT    | 84104 | Under Construction | 30    | Northwest Salt Lake / Airport | 05/01/2024                       | 02/01/2024          | 03/01/2024            |
| 8  | Solis at Jackson Station     | 182 North 900 West            | Salt Lake City | UT    | 84116 | Under Construction | 363   | Northwest Salt Lake / Airport | 12/31/2024                       |                     |                       |
| 9  | Chicago Street               | 27 North Chicago Street       | Salt Lake City | UT    | 84116 | Under Construction | 30    | Northwest Salt Lake / Airport | 09/30/2024                       |                     |                       |
| 10 | Fairgrounds                  | 118 North 1000 West           | Salt Lake City | UT    | 84116 | Under Construction | 59    | Northwest Salt Lake / Airport | 07/31/2024                       |                     |                       |
| 11 | Alta Vue                     | 820 West 200 South            | Salt Lake City | UT    | 84104 | Under Construction | 218   | Northwest Salt Lake / Airport | 05/31/2024                       | •                   |                       |
| 12 | Spark!                       | 1500 West North Temple Street | Salt Lake City | UT    | 84116 | Planned            | 200   | Northwest Salt Lake / Airport | 12/01/2024                       | 05/01/2024          | 07/01/2024            |
| 13 | Citizens West Phase II       | 535 West 300 North            | Salt Lake City | UT    | 84116 | Planned            | 80    | Northwest Salt Lake / Airport |                                  | 03/01/2021          |                       |
| 14 | Glendale Street              | 1179 Navajo Street            | Salt Lake City | UT    | 84104 | Planned            | 57    | Northwest Salt Lake / Airport |                                  | •••••               |                       |
| 15 | Community Inn                | 1850 West Indiana Avenue      | Salt Lake City | UT    | 84104 | Planned            | 60    | Northwest Salt Lake / Airport | •                                | •                   | •                     |
| 16 | Euclid Station Flats         | 37 North 8th West             | Salt Lake City | UT    | 84116 | Planned            | 120   | Northwest Salt Lake / Airport | •                                | •                   |                       |
| 17 | 44 North 1000 West           | 44 North 1000 West            | Salt Lake City | UT    | 84116 | Planned            | 55    | Northwest Salt Lake / Airport |                                  |                     |                       |
| 18 | The Collaborative 541        | 541 South Redwood Road        | Salt Lake City | UT    | 84104 | Planned            | 51    | Northwest Salt Lake / Airport |                                  |                     |                       |
| 19 | TAG Sawtooth                 | 16 South 800 West             | Salt Lake City | UT    | 84104 | Planned            | 186   | Northwest Salt Lake / Airport |                                  |                     |                       |

TOTAL LEASE-UP, UNDER CONSTRUCTION, AND PLANNED

#### **SUBMARKET AT A GLANCE**

**Under Construction** 1,331 Units

**Planned** 809 Units

2,909

**Prospective** 3,309 Units

| JIA    |     |
|--------|-----|
|        | (0  |
| OVE IN | nog |

| ID | PROPERTY NAME             | ADDRESS                          | CITY         | STATE | ZIP   | STATUS             | UNITS | SUBMARKET   | FORECASTED COMPLETION DATE | START OF<br>RENT-UP | FIRST MOVE-IN<br>DATE |
|----|---------------------------|----------------------------------|--------------|-------|-------|--------------------|-------|-------------|----------------------------|---------------------|-----------------------|
| 1  | Momentum                  | 3361 West Jordan Line Pkwy       | West Jordan  | UT    | 84088 | Lease-Up           | 243   | West Jordan | 03/31/2024                 | 08/17/2023          | 09/01/2023            |
| 2  | Vida at Daybreak Phase II | 11321 South Grandville Avenue    | South Jordan | UT    | 84009 | Lease-Up           | 240   | West Jordan | 03/31/2024                 | 07/01/2023          | 11/01/2023            |
| 3  | Sorella                   | 14333 South Daro Drive           | Herriman     | UT    | 84065 | Lease-Up           | 360   | West Jordan | 06/30/2024                 | 05/02/2023          |                       |
| 4  | Jordan Fields             | 8759 Jordan Valley Way           | West Jordan  | UT    | 84088 | Lease-Up           | 240   | West Jordan | 11/30/2023                 | 05/01/2023          | 06/01/2023            |
| 5  | Sorella                   | 14333 S Daro Dr                  | Herriman     | UT    | 84096 | Lease-Up           | 363   | West Jordan | 04/01/2024                 | 03/01/2023          | 06/01/2023            |
| 6  | Novel Daybreak            | 10678 Lake Run Road              | South Jordan | UT    | 84009 | Lease-Up           | 400   | West Jordan | 02/15/2024                 | 01/30/2023          | 04/01/2023            |
| 7  | Viviano at Riverton       | 13077 South Kruger Lane          | Riverton     | UT    | 84096 | Lease-Up           | 364   | West Jordan | 08/31/2024                 | 09/17/2022          | 09/02/2022            |
| 8  | The Pearl                 | 4647 S Jordan Pkwy               | South Jordan | UT    | 84095 | Lease-Up           | 208   | West Jordan | 10/01/2023                 | 03/01/2022          | 04/01/2022            |
| 9  | Banner Hill               | 15542 Plentiful Way              | Bluffdale    | UT    | 84065 | Lease-Up           | 87    | West Jordan | 01/31/2024                 | 02/21/2022          | 04/01/2022            |
| 10 | Hamilton Crossing         | 13545 South Hamilton View Road   | Riverton     | UT    | 84065 | Lease-Up           | 180   | West Jordan | 12/31/2023                 | 04/01/2021          | 11/01/2021            |
| 11 | Skyline Peaks             | 12450 South Pony Express Road    | Draper       | UT    | 84020 | Under Construction | 423   | West Jordan | 04/30/2024                 | •••••               |                       |
| 12 | Village Lofts             | 13400 South & Eagles Flight Road | Riverton     | UT    | 84096 | Planned            | 280   | West Jordan | 11/01/2023                 |                     |                       |