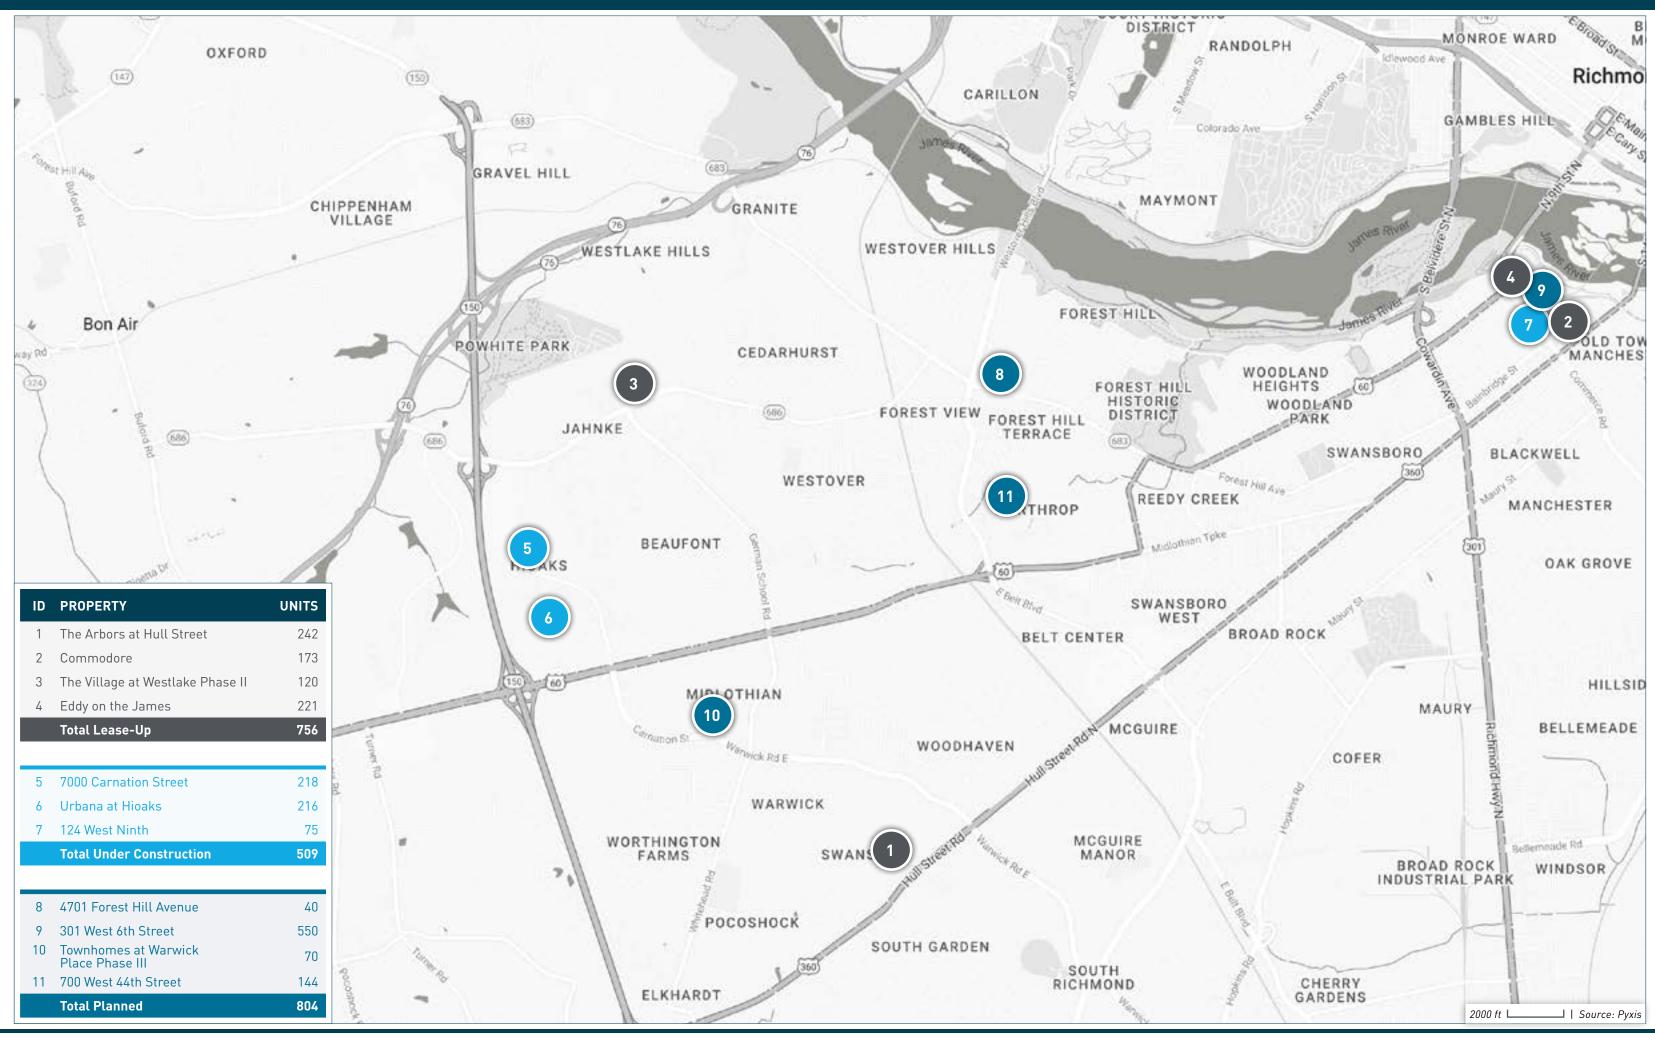

#### SOUTHSIDE / WESTOVER HILLS SUBMARKET

**BERKADIA**<sup>®</sup>

a Berkshire Hathaway and Jefferies Financial Group company

### **SOUTHSIDE / WESTOVER HILLS SUBMARKET**

| ID | PROPERTY NAME                        | ADDRESS                 | СІТҮ     | STATE | ZIP   | STATUS             | UNITS | SUBMARKET                  | FORECASTED<br>COMPLETION DATE | START OF<br>RENT-UP | FIRST MOVE-IN<br>DATE |
|----|--------------------------------------|-------------------------|----------|-------|-------|--------------------|-------|----------------------------|-------------------------------|---------------------|-----------------------|
| 1  | The Arbors at Hull Street            | 5400 Hull Street Road   | Richmond | VA    | 23224 | Lease-Up           | 242   | Southside / Westover Hills | 10/31/2024                    | 07/01/2023          |                       |
| 2  | Commodore                            | 15 West 7th Street      | Richmond | VA    | 23224 | Lease-Up           | 173   | Southside / Westover Hills | 01/31/2024                    | 07/01/2023          | 08/01/2023            |
| 3  | The Village at Westlake Phase II     | 1500 German School Road | Richmond | VA    | 23225 | Lease-Up           | 120   | Southside / Westover Hills | 11/30/2023                    | 06/01/2023          | 06/01/2023            |
| 4  | Eddy on the James                    | 700 Semmes Avenue       | Richmond | VA    | 23224 | Lease-Up           | 221   | Southside / Westover Hills | 10/31/2023                    | 03/01/2023          | 06/01/2023            |
| 5  | 7000 Carnation Street                | 7000 Carnation Street   | Richmond | VA    | 23225 | Under Construction | 218   | Southside / Westover Hills | 11/30/2024                    |                     |                       |
| 6  | Urbana at Hioaks                     | 6850 Atmore Drive       | Richmond | VA    | 23225 | Under Construction | 216   | Southside / Westover Hills | 03/31/2024                    |                     |                       |
| 7  | 124 West Ninth                       | 124 West 9th Street     | Richmond | VA    | 23224 | Under Construction | 75    | Southside / Westover Hills | 12/31/2023                    |                     |                       |
| 8  | 4701 Forest Hill Avenue              | 4701 Forest Hill Ave    | Richmond | VA    | 23225 | Planned            | 40    | Southside / Westover Hills | 03/01/2025                    | 09/01/2024          | 11/01/2024            |
| 9  | 301 West 6th Street                  | 301 West 6th Street     | Richmond | VA    | 23224 | Planned            | 550   | Southside / Westover Hills |                               |                     |                       |
| 10 | Townhomes at Warwick Place Phase III | 6220 Old Warwick Road   | Richmond | VA    | 23224 | Planned            | 70    | Southside / Westover Hills |                               |                     |                       |
| 11 | 700 West 44th Street                 | 700 West 44th Street    | Richmond | VA    | 23225 | Planned            | 144   | Southside / Westover Hills |                               |                     |                       |

TOTAL LEASE-UP, UNDER CONSTRUCTION, AND PLANNED 2,069