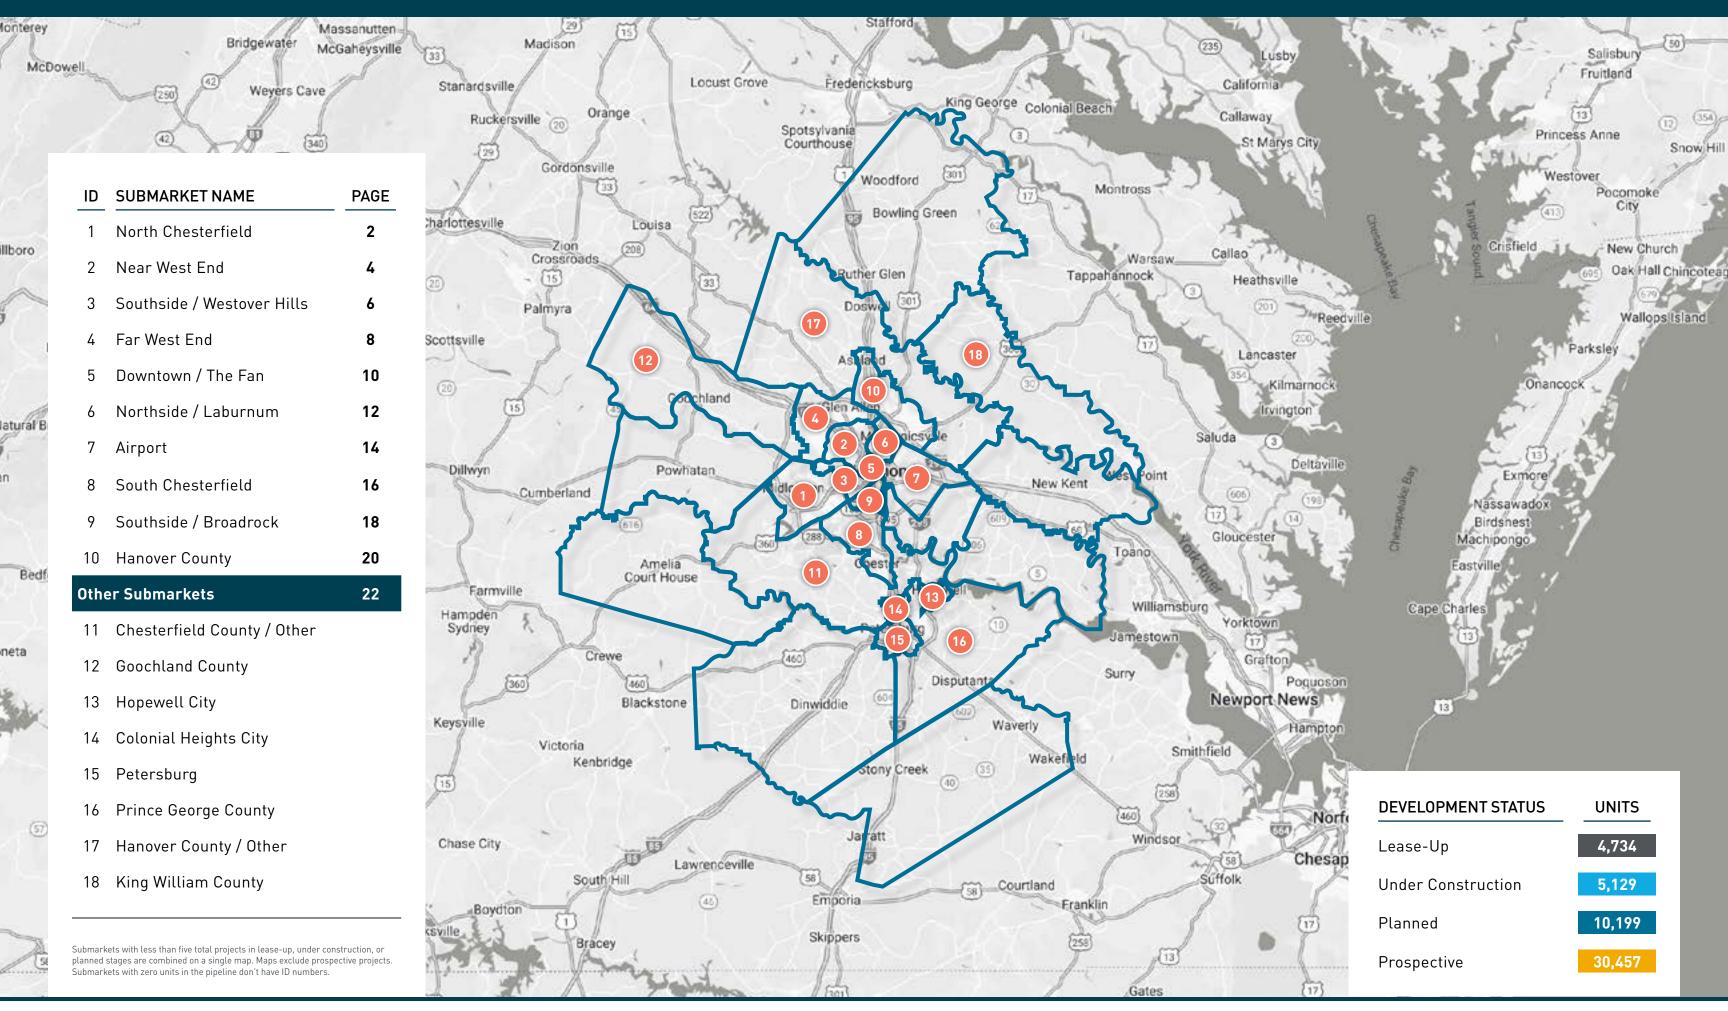

## **RICHMOND | MULTIFAMILY QUARTERLY PIPELINE MAP**

**BERKADIA**<sup>®</sup>

n.