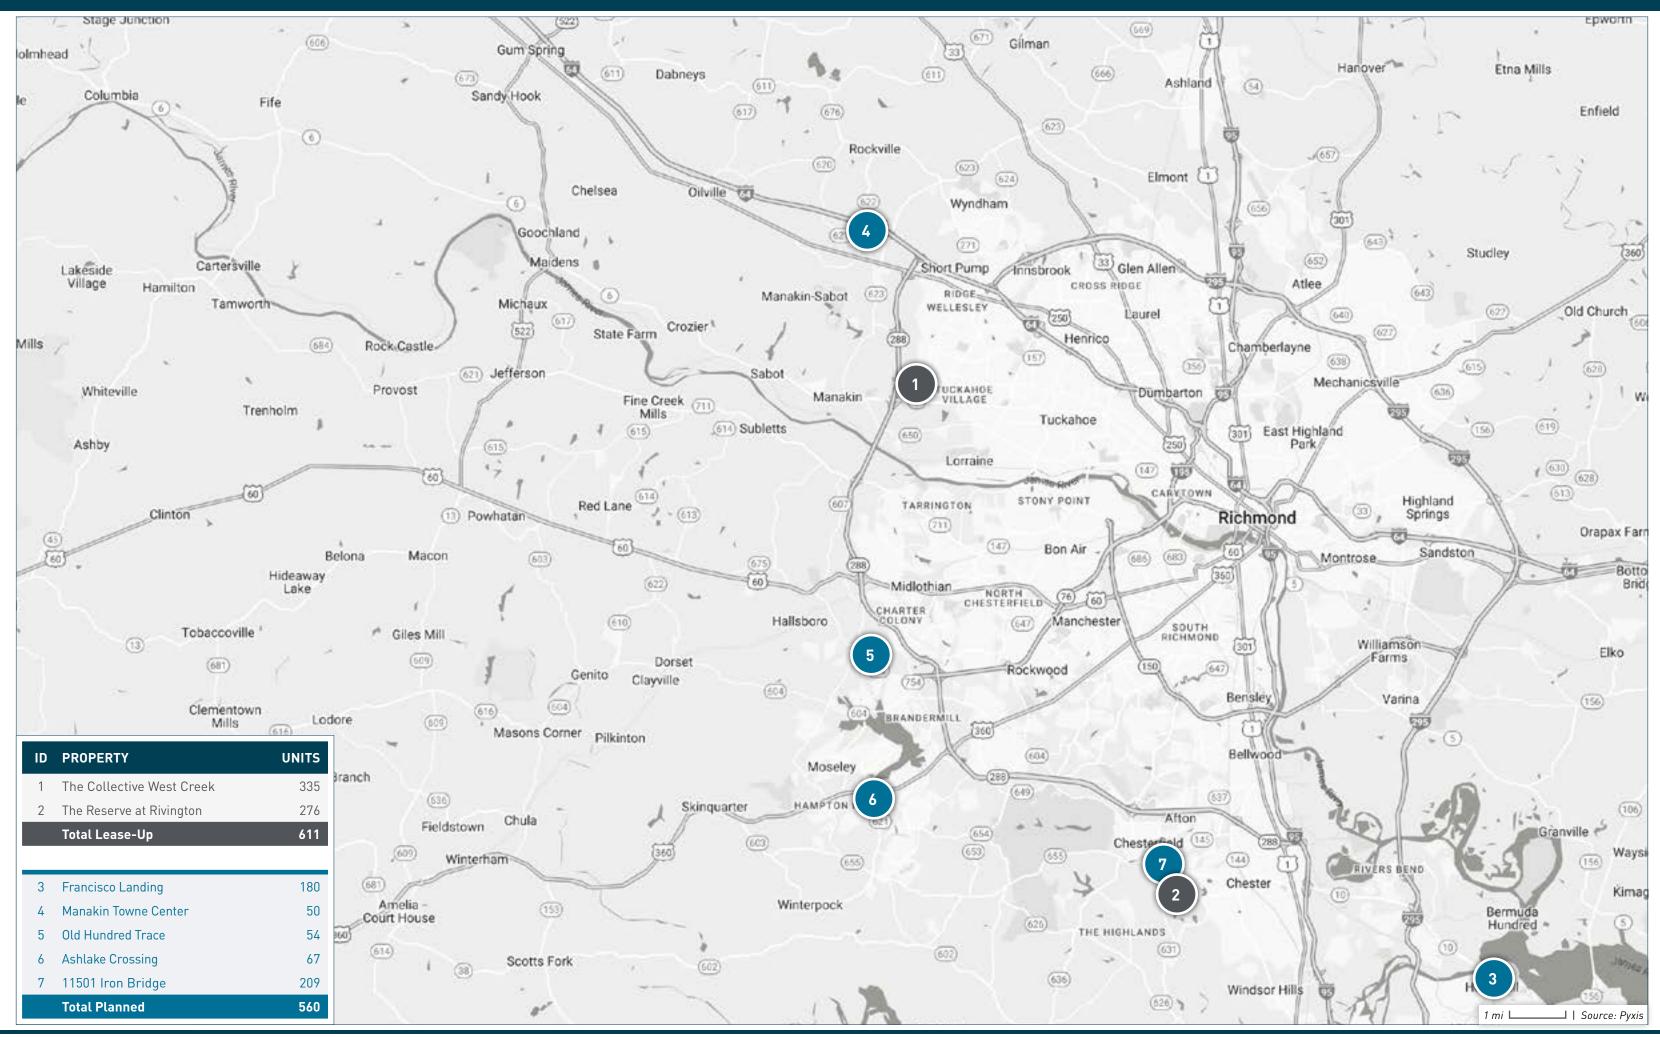

### **OTHER SUBMARKETS**

**BERKADIA**<sup>®</sup>

#### **OTHER SUBMARKETS**

| ID | PROPERTY NAME             | ADDRESS                    | СІТҮ          | STATE    | ZIP     | STATUS     | UNITS | SUBMARKET                   | FORECASTED<br>COMPLETION DATE | START OF<br>RENT-UP | FIRST MOVE-IN<br>DATE |
|----|---------------------------|----------------------------|---------------|----------|---------|------------|-------|-----------------------------|-------------------------------|---------------------|-----------------------|
| 1  | The Collective West Creek | 1000 Collective Way        | Richmond      | VA       | 23238   | Lease-Up   | 335   | Goochland County            | 5/31/2024                     | 5/31/2023           | 7/1/2023              |
| 2  | The Reserve at Rivington  | 12000 Reserve Manor Circle | Chester       | VA       | 23831   | Lease-Up   | 276   | Chesterfield County / Other | 10/1/2023                     | 7/1/2020            | 9/1/2023              |
| 3  | Francisco Landing         | 205 Appomattox Street      | Hopewell      | VA       | 23860   | Planned    | 180   | Hopewell City               |                               |                     |                       |
| 4  | Manakin Towne Center      | 68 Broad Street Road       | Manakin-Sabot | VA       | 23103   | Planned    | 50    | Goochland County            |                               |                     |                       |
| 5  | Old Hundred Trace         | 2140 Old Hundred Road      | Midlothian    | VA       | 23114   | Planned    | 54    | Chesterfield County / Other |                               |                     |                       |
| 6  | Ashlake Crossing          | 420 Ashlake Pkwy           | Chesterfield  | VA       | 23832   | Planned    | 67    | Chesterfield County / Other |                               |                     |                       |
| 7  | 11501 Iron Bridge         | 11501 Iron Bridge Road     | Chester       | VA       | 23831   | Planned    | 209   | Chesterfield County / Other |                               |                     |                       |
|    |                           |                            | т             | OTAL LEA | SE-UP A | ND PLANNED | 1,171 |                             |                               |                     |                       |