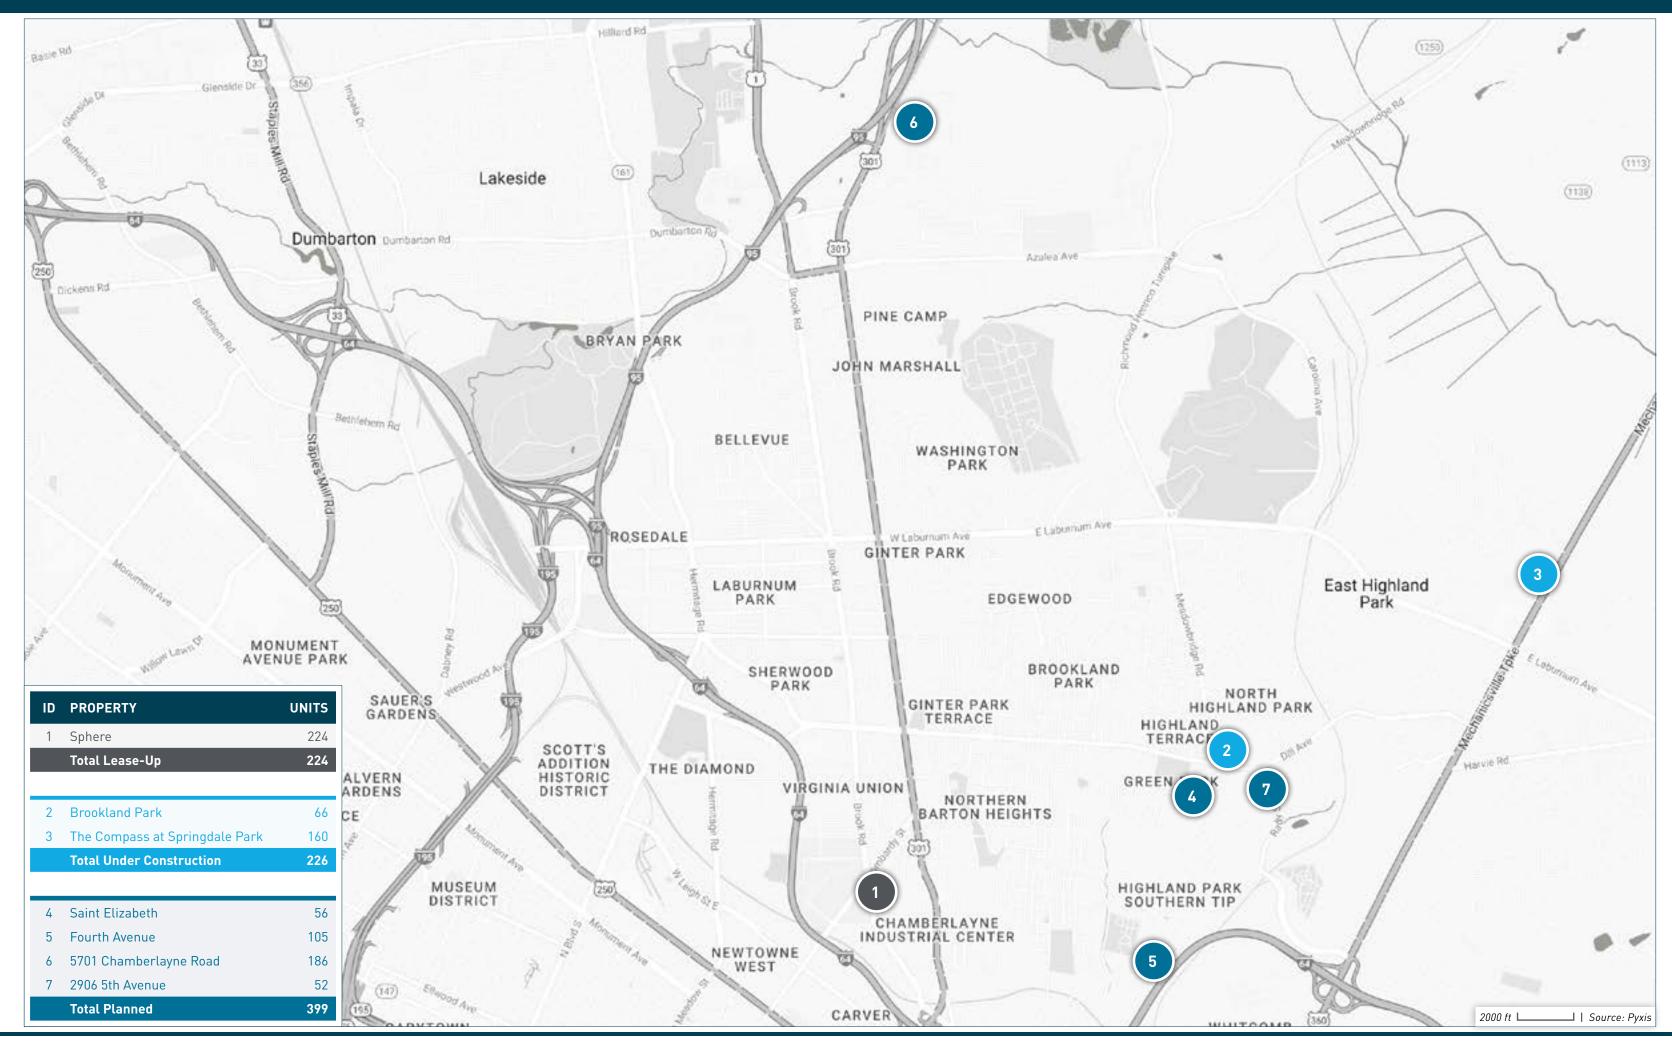

#### **NORTHSIDE / LABURNUM SUBMARKET**

### **NORTHSIDE / LABURNUM SUBMARKET**

| ID | PROPERTY NAME                  | ADDRESS                       | СІТҮ           | STATE   | ZIP    | STATUS             | UNITS | SUBMARKET            | FORECASTED<br>COMPLETION DATE | START OF<br>RENT-UP | FIRST MOVE-IN<br>DATE |
|----|--------------------------------|-------------------------------|----------------|---------|--------|--------------------|-------|----------------------|-------------------------------|---------------------|-----------------------|
| 1  | Sphere                         | 2005 Brook Road               | Richmond       | VA      | 23220  | Lease-Up           | 224   | Northside / Laburnum | 10/31/2023                    | 01/01/2023          | 02/01/2023            |
| 2  | Brookland Park                 | 1224 East Brookland Park Blvd | Richmond       | VA      | 23222  | Under Construction | 66    | Northside / Laburnum | 08/31/2024                    |                     |                       |
| 3  | The Compass at Springdale Park | 4002 Mechanicsville Turnpike  | Richmond       | VA      | 23223  | Under Construction | 160   | Northside / Laburnum | 04/30/2024                    |                     |                       |
| 4  | Saint Elizabeth                | 1031 Fourqurean Lane          | Richmond       | VA      | 23222  | Planned            | 56    | Northside / Laburnum |                               |                     |                       |
| 5  | Fourth Avenue                  | 1611 4th Avenue               | Richmond       | VA      | 23222  | Planned            | 105   | Northside / Laburnum |                               |                     |                       |
| 6  | 5701 Chamberlayne Road         | 5701 Chamberlayne Road        | Richmond       | VA      | 23227  | Planned            | 186   | Northside / Laburnum |                               |                     |                       |
| 7  | 2906 5th Avenue                | 2906 5th Avenue               | Richmond       | VA      | 23222  | Planned            | 52    | Northside / Laburnum |                               |                     |                       |
|    |                                | TOTAL L                       | EASE-UP, UNDER | CONSTRU | CTION, | AND PLANNED        | 849   |                      |                               |                     |                       |

#### SUBMARKET AT A GLANCE

© 2023 Berkadia Real Estate Advisors LLC. Berkadia<sup>®</sup> is a trademark of Berkadia Proprietary Holding LLC. Investment sales and real estate Advisors Inc. In California, Berkadia Real Estate Advisors Inc. conducts business under CA Real Estate Broker License #01931050; Vincent B. Norris, CA BRE Lic. # 843890. Berkadia Commercial Mortgage LLC conducts business under CA Real Estate Broker Lic. #01874116. For state licensing details contained within this report have been obtained from a third-party and believed to be accurate; however, Berkadia has not independently verified its accuracy. Date of survey: October 2023