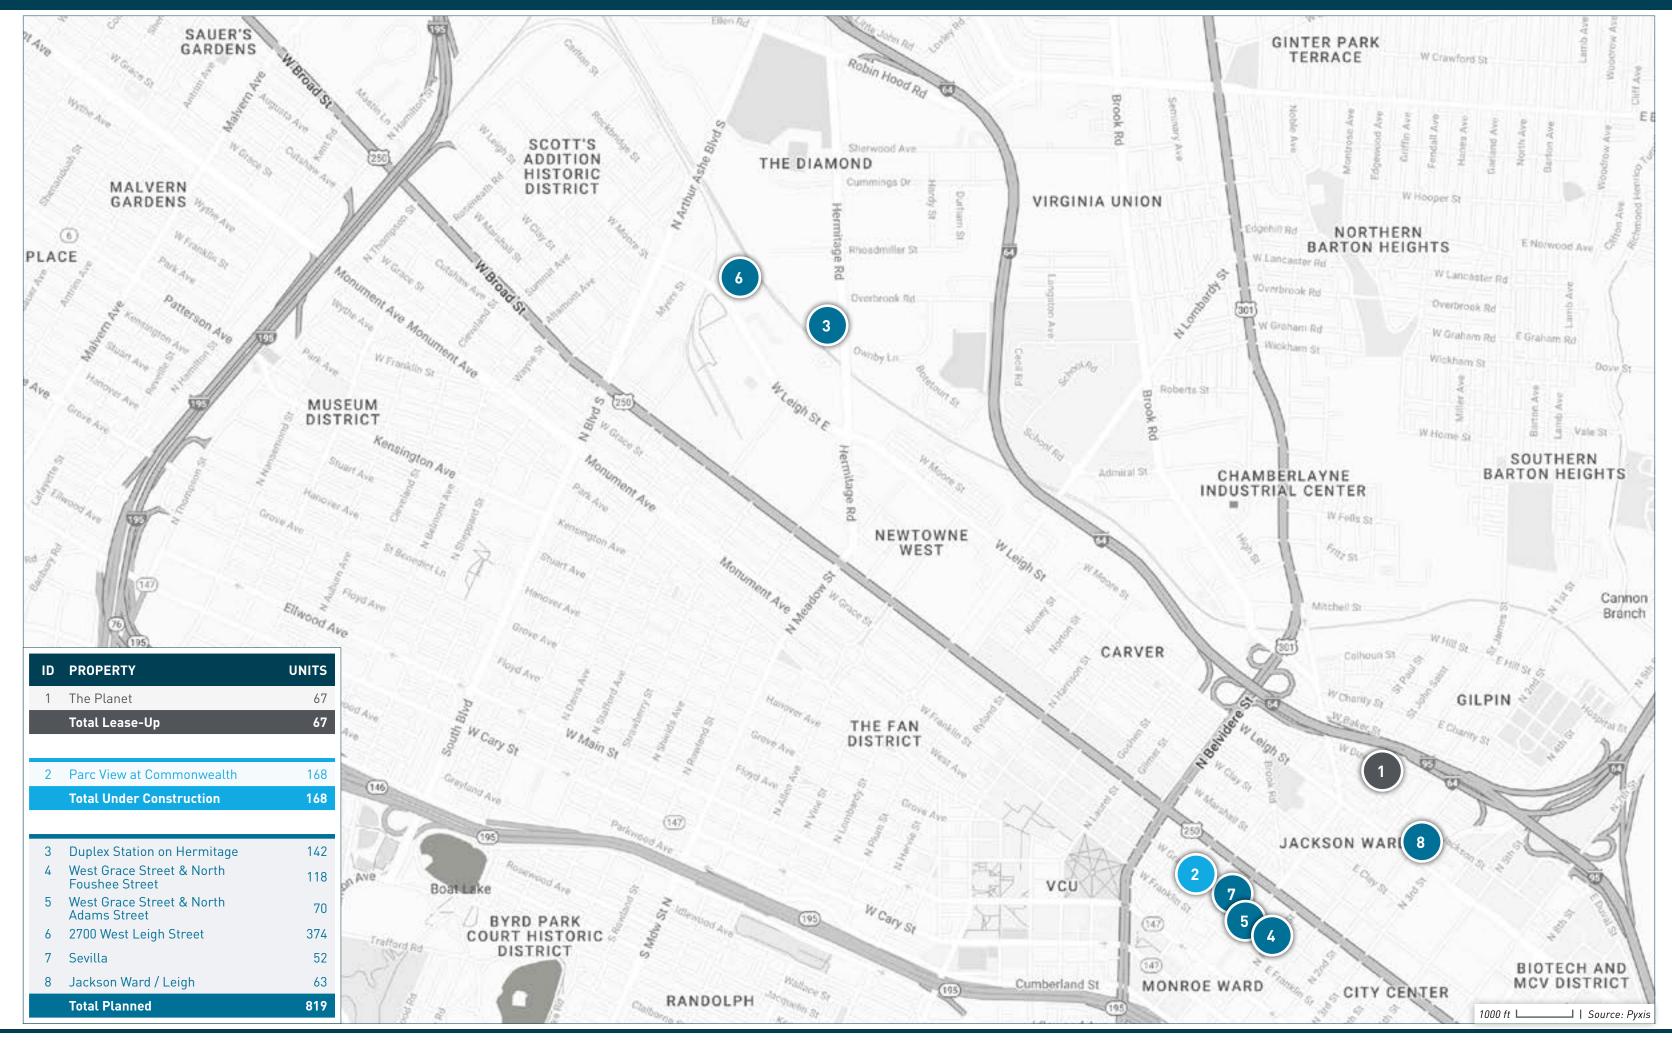

### **DOWNTOWN / THE FAN SUBMARKET**

| ID | PROPERTY NAME                            | ADDRESS                    | CITY         | STATE  | ZIP    | STATUS             | UNITS | SUBMARKET          | FORECASTED<br>COMPLETION DATE | START OF<br>RENT-UP                    | FIRST MOVE-<br>IN DATE |
|----|------------------------------------------|----------------------------|--------------|--------|--------|--------------------|-------|--------------------|-------------------------------|----------------------------------------|------------------------|
| 1  | The Planet                               | 14 West Jackson Street     | Richmond     | VA     | 23220  | Lease-Up           | 67    | Downtown / The Fan | 11/30/2023                    | 04/03/2023                             |                        |
| 2  | Parc View at Commonwealth                | 321 West Grace Street      | Richmond     | VA     | 23220  | Under Construction | 168   | Downtown / The Fan | 09/30/2024                    |                                        |                        |
| 3  | Duplex Station on Hermitage              | 2300 Hermitage Road        | Richmond     | VA     | 23220  | Planned            | 142   | Downtown / The Fan | 08/01/2026                    | 03/01/2026                             | 06/01/2026             |
| 4  | West Grace Street & North Foushee Street | W Grace St & N Foushee St. | Richmond     | VA     | 23220  | Planned            | 118   | Downtown / The Fan | 01/01/2026                    | 08/01/2025                             | 11/01/2025             |
| 5  | West Grace Street & North Adams Street   | W Grace St & N Adams St.   | Richmond     | VA     | 23220  | Planned            | 70    | Downtown / The Fan | 08/01/2025                    | 05/01/2025                             | 07/01/2025             |
| 6  | 2700 West Leigh Street                   | 2700 W Leigh St.           | Richmond     | VA     | 23230  | Planned            | 374   | Downtown / The Fan | 09/01/2025                    | 10/01/2024                             | 12/01/2024             |
| 7  | Sevilla                                  | 115 North Jefferson Street | Richmond     | VA     | 23220  | Planned            | 52    | Downtown / The Fan |                               |                                        |                        |
| 8  | Jackson Ward / Leigh                     | 208 East Leigh Street      | Richmond     | VA     | 23219  | Planned            | 63    | Downtown / The Fan |                               | •••••••••••••••••••••••••••••••••••••• |                        |
|    |                                          | TOTAL LEASE                | -UP. UNDER O | ONSTRU | CTION. | AND PLANNED        | 1,054 |                    |                               |                                        |                        |