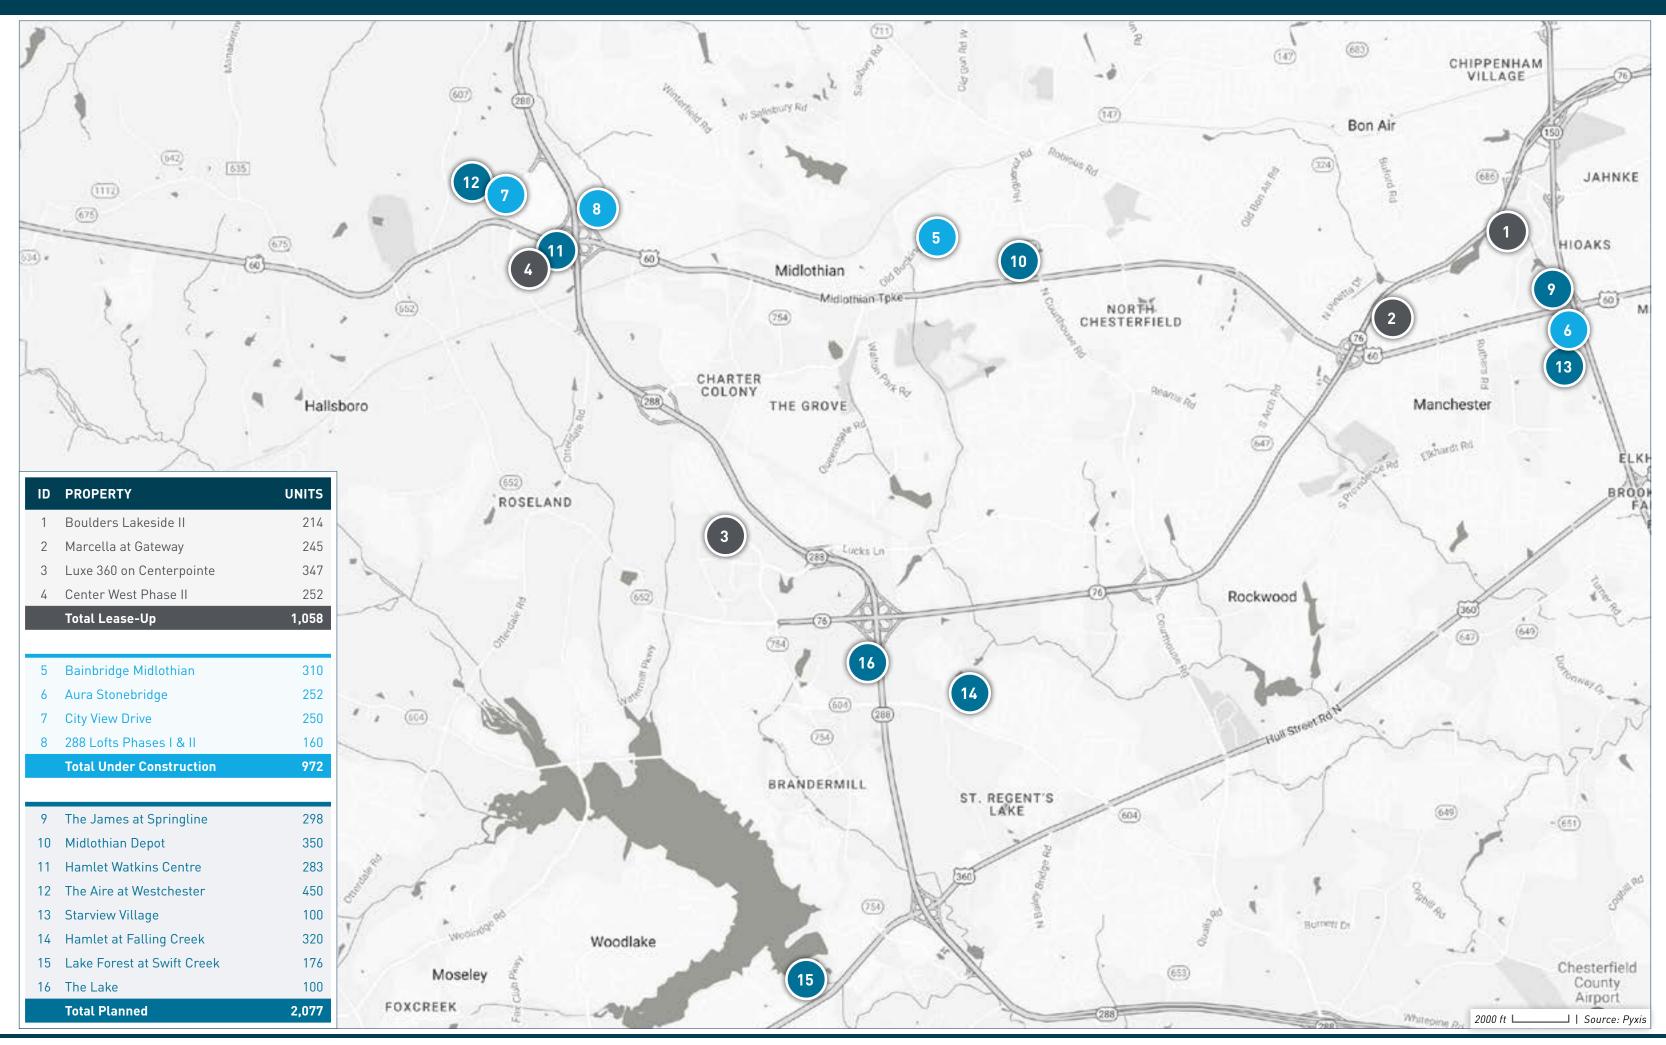

### **NORTH CHESTERFIELD SUBMARKET**

| ID | PROPERTY NAME              | ADDRESS                               | СІТҮ               | STATE | ZIP   | STATUS             | UNITS | SUBMARKET          | FORECASTED<br>COMPLETION DATE | START OF<br>RENT-UP | FIRST MOVE-IN<br>DATE |
|----|----------------------------|---------------------------------------|--------------------|-------|-------|--------------------|-------|--------------------|-------------------------------|---------------------|-----------------------|
| 1  | Boulders Lakeside II       | 1001 Boulder Springs Dr.              | North Chesterfield | VA    | 23225 | Lease-Up           | 214   | North Chesterfield | 05/01/2024                    | 09/01/2023          | 11/01/2023            |
| 2  | Marcella at Gateway        | 542 Gateway Centre Pkwy               | Bon Air            | VA    | 23235 | Lease-Up           | 245   | North Chesterfield | 05/31/2024                    | 06/01/2023          | 06/01/2023            |
| 3  | Luxe 360 on Centerpointe   | 14650 Luxe Center Drive               | Midlothian         | VA    | 23114 | Lease-Up           | 347   | North Chesterfield | 10/31/2023                    | 05/14/2023          | 07/01/2023            |
| 4  | Center West Phase II       | 701 Watkins View Drive                | Midlothian         | VA    | 23114 | Lease-Up           | 252   | North Chesterfield | 10/31/2023                    | 04/01/2023          | 11/01/2023            |
| 5  | Bainbridge Midlothian      | 12400 Dutton Road                     | Midlothian         | VA    | 23133 | Under Construction | 310   | North Chesterfield | 12/31/2024                    | 04/01/2024          | 06/01/2024            |
| 6  | Aura Stonebridge           | 311 Karl Linn Drive                   | North Chesterfield | VA    | 23225 | Under Construction | 252   | North Chesterfield | 06/30/2024                    | 02/01/2024          | 04/01/2024            |
| 7  | City View Drive            | 15800 City View Drive                 | Midlothian         | VA    | 23113 | Under Construction | 250   | North Chesterfield | 01/31/2024                    | 12/01/2023          | 02/01/2024            |
| 8  | 288 Lofts Phases I & II    | 400 Katrina Court                     | Midlothian         | VA    | 23113 | Under Construction | 160   | North Chesterfield | 10/31/2024                    |                     |                       |
| 9  | The James at Springline    | Chippenham Pkwy & Midlothian Turnpike | Richmond           | VA    | 23225 | Planned            | 298   | North Chesterfield | 05/01/2025                    | 08/01/2025          | 10/01/2025            |
| 10 | Midlothian Depot           | 11800 Midlothian Turnpike             | Midlothian         | VA    | 23113 | Planned            | 350   | North Chesterfield | 12/01/2025                    | 04/01/2025          | 06/01/2025            |
| 11 | Hamlet Watkins Centre      | 631 Watkins Centre Pkwy               | Midlothian         | VA    | 23114 | Planned            | 283   | North Chesterfield | 06/01/2025                    | 10/01/2024          | 01/01/2025            |
| 12 | The Aire at Westchester    | 1801 Huguenot Springs Road            | Midlothian         | VA    | 23113 | Planned            | 450   | North Chesterfield |                               |                     |                       |
| 13 | Starview Village           | 800 Starview Lane                     | Richmond           | VA    | 23225 | Planned            | 100   | North Chesterfield |                               |                     |                       |
| 14 | Hamlet at Falling Creek    | 12600 Genito Road                     | Midlothian         | VA    | 23112 | Planned            | 320   | North Chesterfield |                               |                     |                       |
| 15 | Lake Forest at Swift Creek | 5950 Harbour Lane                     | Midlothian         | VA    | 23112 | Planned            | 176   | North Chesterfield |                               |                     |                       |
| 16 | The Lake                   | 13400 Genito Road                     | Midlothian         | VA    | 23112 | Planned            | 100   | North Chesterfield |                               |                     |                       |

4,107

TOTAL LEASE-UP, UNDER CONSTRUCTION, AND PLANNED

SUBMARKET AT A GLANCE

© 2023 Berkadia Real Estate Advisors LLC. Berkadia<sup>®</sup> is a trademark of Berkadia Proprietary Holding LLC. Investment sales and real estate Advisors Inc. In California, Berkadia Real Estate Advisors Inc. conducts business under CA Real Estate Broker License #01931050; Vincent B. Norris, CA BRE Lic. # 843890. Berkadia Commercial Mortgage LLC conducts business under CA Real Estate Broker Lic. #01874116. For state licensing details contained within this report have been obtained from a third-party and believed to be accurate; however, Berkadia has not independently verified its accuracy. Date of survey: October 2023