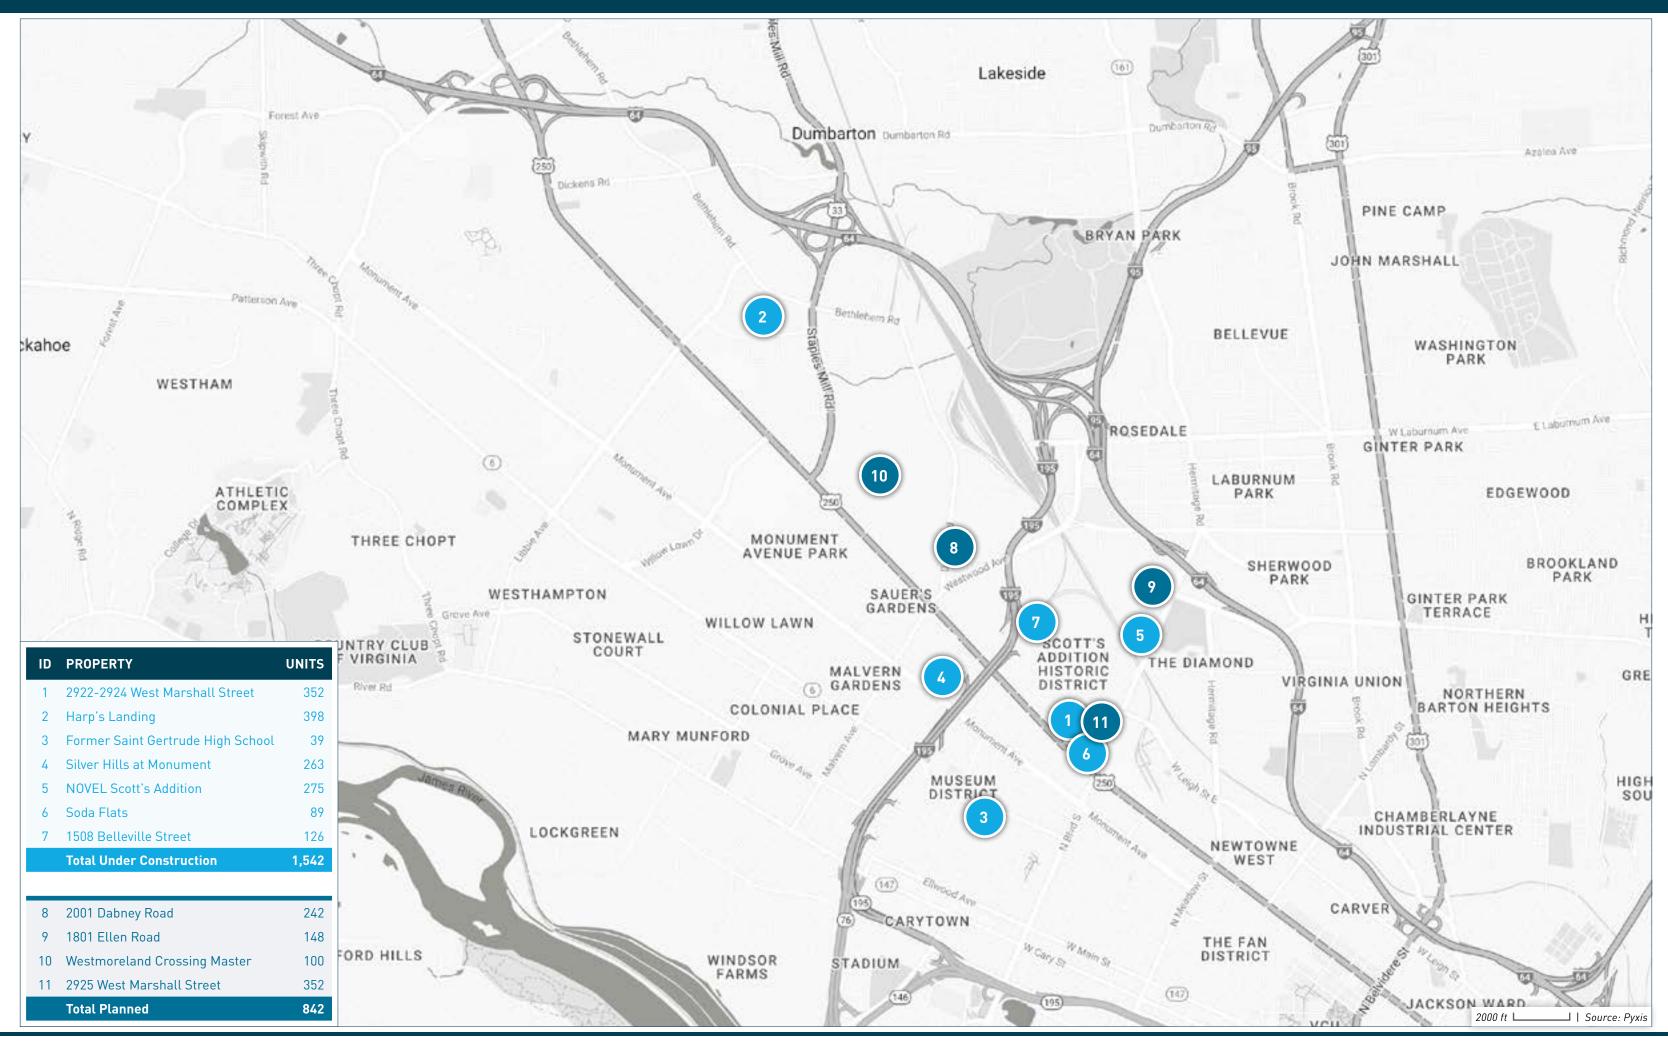

#### **NEAR WEST END SUBMARKET**

**BERKADIA**<sup>®</sup>

#### **NEAR WEST END SUBMARKET**

| ID | PROPERTY NAME                     | ADDRESS                          | CITY     | STATE | ZIP   | STATUS             | UNITS | SUBMARKET     | FORECASTED<br>COMPLETION DATE | START OF<br>RENT-UP | FIRST MOVE-IN<br>DATE |
|----|-----------------------------------|----------------------------------|----------|-------|-------|--------------------|-------|---------------|-------------------------------|---------------------|-----------------------|
| 1  | 2922-2924 West Marshall Street    | 2922-2924 W Marshall St.         | Richmond | VA    | 23230 | Under Construction | 352   | Near West End | 07/01/2025                    | 01/01/2025          | 03/01/2025            |
| 2  | Harp's Landing                    | Suburban Ave & Libbie Lake E St. | Richmond | VA    | 23230 | Under Construction | 398   | Near West End | 11/01/2025                    | 12/01/2024          | 06/01/2025            |
| 3  | Former Saint Gertrude High School | 3215 Stuart Ave                  | Richmond | VA    | 23221 | Under Construction | 39    | Near West End | 09/01/2024                    | 03/01/2024          | 05/01/2024            |
| 4  | Silver Hills at Monument          | 3806 Monument Avenue             | Richmond | VA    | 23230 | Under Construction | 263   | Near West End | 06/30/2024                    | 03/01/2024          | 05/01/2024            |
| 5  | NOVEL Scott's Addition            | 2902 North Arthur Ashe Blvd      | Richmond | VA    | 23230 | Under Construction | 275   | Near West End | 03/31/2024                    | 01/01/2024          | 03/01/2024            |
| 6  | Soda Flats                        | 2820 West Broad Street           | Richmond | VA    | 23230 | Under Construction | 89    | Near West End | 01/31/2024                    | 01/01/2024          | 03/01/2024            |
| 7  | 1508 Belleville Street            | 1508 Belleville Street           | Richmond | VA    | 23230 | Under Construction | 126   | Near West End | 02/29/2024                    | 11/01/2023          | 02/01/2024            |
| 8  | 2001 Dabney Road                  | 2001 Dabney Road                 | Richmond | VA    | 23230 | Planned            | 242   | Near West End | 02/01/2025                    | 08/01/2024          | 10/01/2024            |
| 9  | 1801 Ellen Road                   | 1801 Ellen Road                  | Richmond | VA    | 23230 | Planned            | 148   | Near West End | 01/01/2025                    | 08/01/2024          | 11/01/2024            |
| 10 | Westmoreland Crossing Master      | 2000 Westmoreland Street         | Richmond | VA    | 23230 | Planned            | 100   | Near West End |                               |                     |                       |
| 11 | 2925 West Marshall Street         | 2925 West Marshall Street        | Richmond | VA    | 23230 | Planned            | 352   | Near West End |                               |                     |                       |

TOTAL UNDER CONSTRUCTION AND PLANNED 2,384