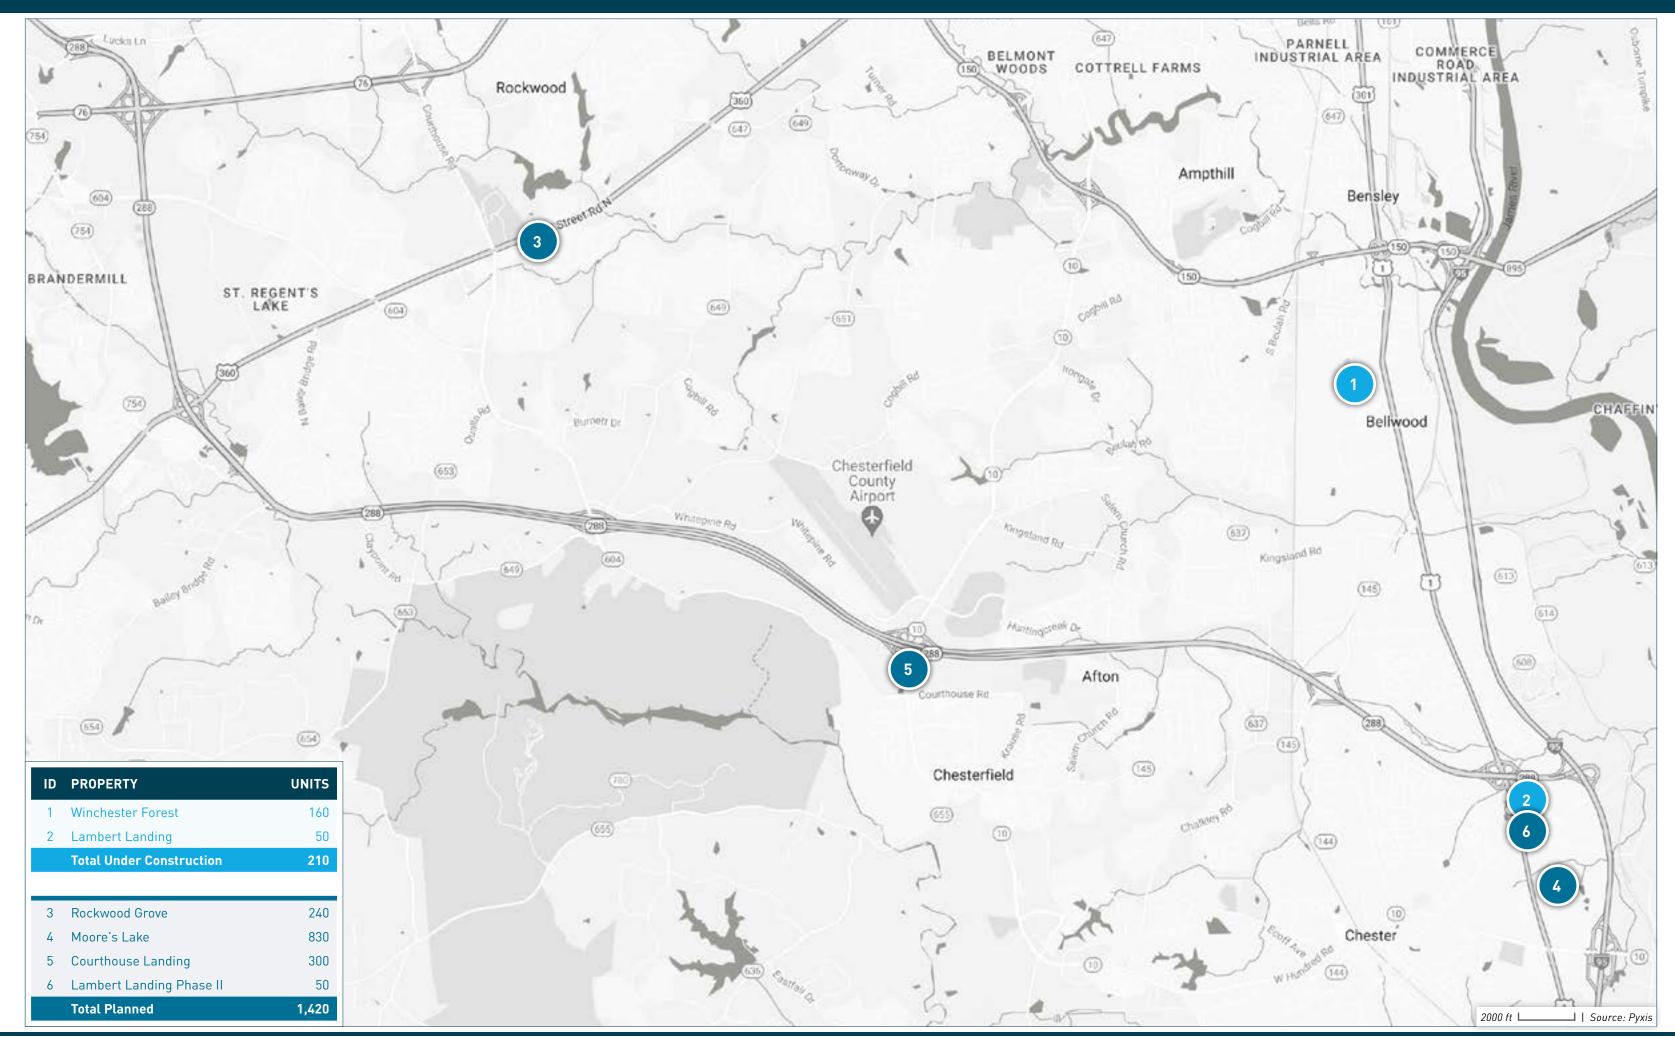

#### SOUTH CHESTERFIELD SUBMARKET

### SOUTH CHESTERFIELD SUBMARKET

| ID | PROPERTY NAME            | ADDRESS                                | СІТҮ        | STATE   | ZIP    | STATUS             | UNITS | SUBMARKET          | FORECASTED<br>COMPLETION DATE | START OF<br>RENT-UP | FIRST MOVE-IN<br>DATE |
|----|--------------------------|----------------------------------------|-------------|---------|--------|--------------------|-------|--------------------|-------------------------------|---------------------|-----------------------|
| 1  | Winchester Forest        | 2701 Drewrys Bluff Road                | Richmond    | VA      | 23237  | Under Construction | 160   | South Chesterfield | 01/31/2024                    |                     |                       |
| 2  | Lambert Landing          | 11501 Jefferson Davis Hwy              | Chester     | VA      | 23831  | Under Construction | 50    | South Chesterfield | 12/31/2023                    |                     |                       |
| 3  | Rockwood Grove           | 9801 Oxbridge Pl.                      | Richmond    | VA      | 23236  | Planned            | 240   | South Chesterfield | 04/01/2026                    | 06/01/2025          | 08/01/2025            |
| 4  | Moore's Lake             | Jefferson Davis Hwy & Moores Lake Road | Chester     | VA      | 23831  | Planned            | 830   | South Chesterfield | 06/01/2026                    | 01/01/2025          | 03/01/2025            |
| 5  | Courthouse Landing       | 8701 Iron Bridge Road                  | Richmond    | VA      | 23237  | Planned            | 300   | South Chesterfield |                               |                     |                       |
| 6  | Lambert Landing Phase II | 11501 Jefferson Davis Hwy              | Chester     | VA      | 23831  | Planned            | 50    | South Chesterfield |                               |                     |                       |
|    |                          | 1                                      | TOTAL UNDER | CONSTRU | JCTION | AND PLANNED        | 1,630 |                    |                               |                     |                       |

SUBMARKET AT A GLANCE

© 2023 Berkadia Real Estate Advisors LLC. Berkadia<sup>®</sup> is a trademark of Berkadia Proprietary Holding LLC. Investment sales and real estate brokerage businesses are conducted exclusively by Berkadia Real Estate Advisors Inc. conducts business under CA Real Estate Advisors Inc. conducts business under CA Real Estate Broker License #01931050; Vincent B. Norris, CA BRE Lic. # 843890. Berkadia Commercial Mortgage LLC conducts business under CA Finance Lender & Broker Lic. #988-0701; and Berkadia Commercial Mortgage Inc. under CA Real Estate Broker Lic. #01874116. For state licensing details visit: http://www.berkadia.com/legal/licensing.aspx. The information and details contained within this report have been obtained from a third-party and believed to be accurate; however, Berkadia has not independently verified its accuracy. Date of survey: October 2023