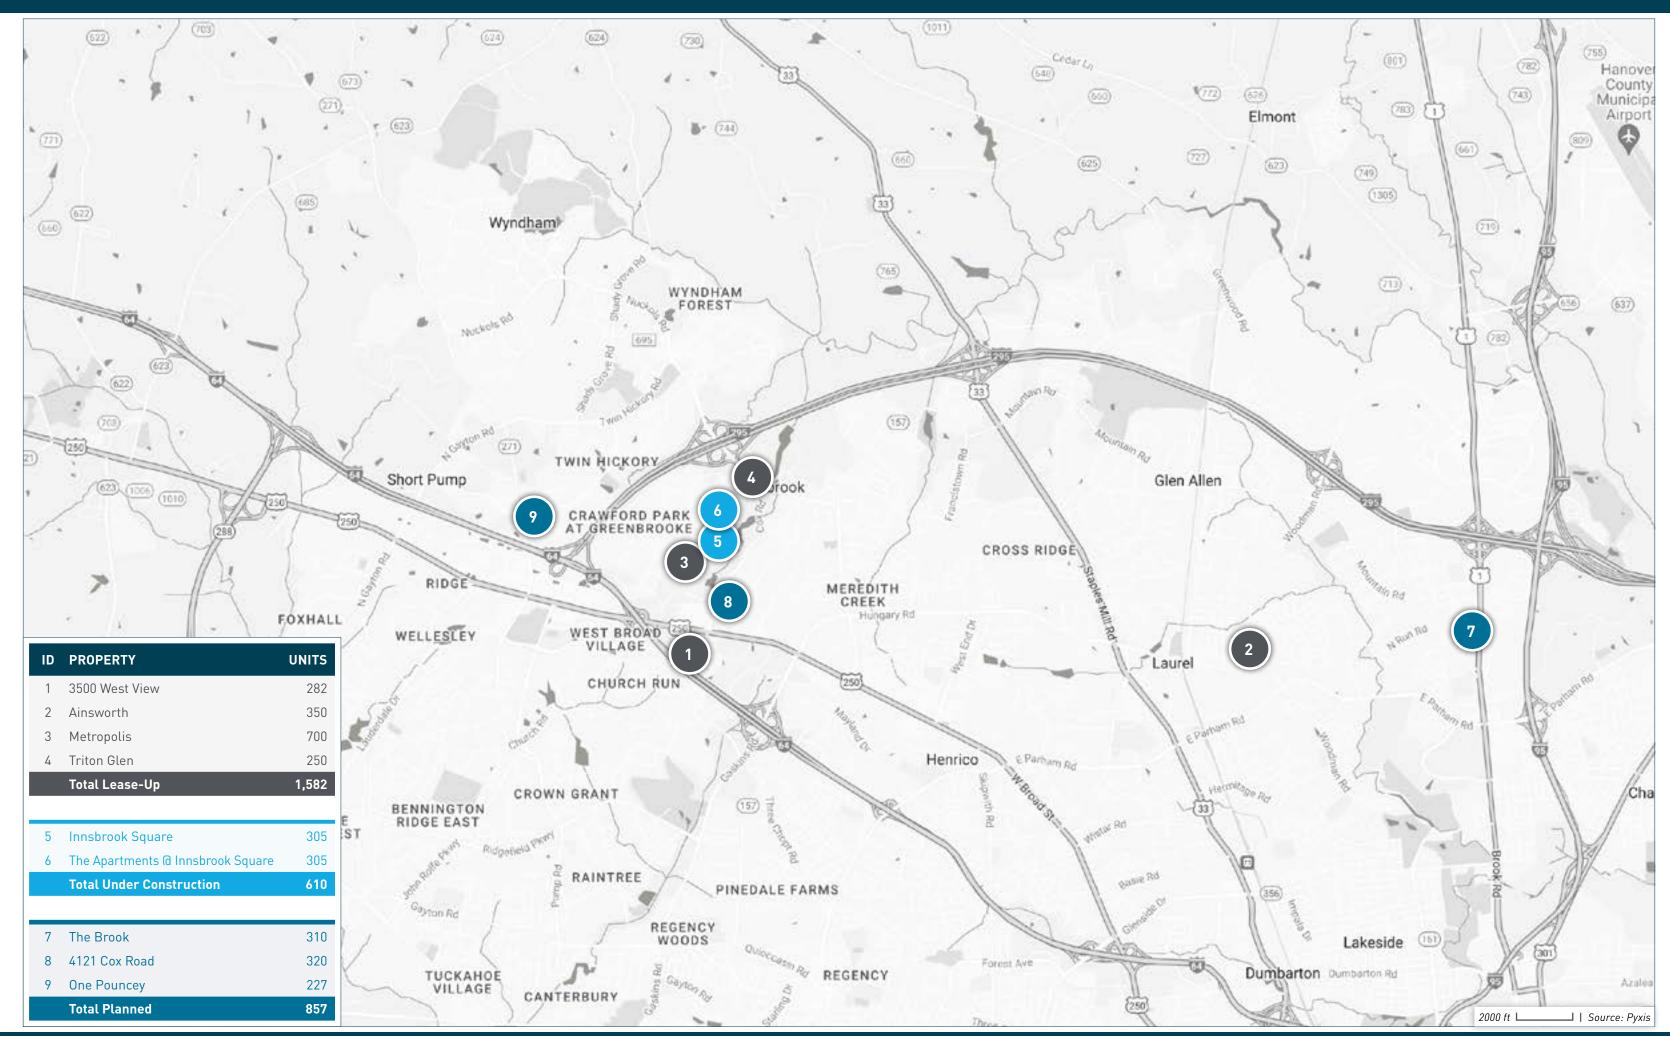

### FAR WEST END SUBMARKET

| ID | PROPERTY NAME                     | ADDRESS                  | СІТҮ       | STATE | ZIP   | STATUS             | UNITS | SUBMARKET    | FORECASTED<br>COMPLETION DATE | START OF<br>RENT-UP | FIRST MOVE-IN<br>DATE |
|----|-----------------------------------|--------------------------|------------|-------|-------|--------------------|-------|--------------|-------------------------------|---------------------|-----------------------|
| 1  | 3500 West View                    | 3500 Cox Road            | Henrico    | VA    | 23233 | Lease-Up           | 282   | Far West End | 12/31/2023                    | 08/01/2023          | 10/01/2023            |
| 2  | Ainsworth                         | 9520 Woodman Road        | Richmond   | VA    | 23228 | Lease-Up           | 350   | Far West End | 01/31/2024                    | 06/01/2023          | 09/01/2023            |
| 3  | Metropolis                        | 4500 Metropolis Drive    | Glen Allen | VA    | 23060 | Lease-Up           | 700   | Far West End | 06/30/2024                    | 01/02/2023          | 04/01/2023            |
| 4  | Triton Glen                       | 10945 Nuckols Road       | Glen Allen | VA    | 23060 | Lease-Up           | 250   | Far West End | 10/31/2023                    | 01/01/2023          | 08/01/2023            |
| 5  | Innsbrook Square                  | 4301 Dominion Forest Cir | Glen Allen | VA    | 23060 | Under Construction | 305   | Far West End | 04/01/2024                    | 12/01/2023          | 02/01/2024            |
| 6  | The Apartments @ Innsbrook Square | 5000 Dominion Blvd       | Glen Allen | VA    | 23060 | Under Construction | 305   | Far West End | 03/31/2024                    |                     |                       |
| 7  | The Brook                         | 9002 Brook Road          | Glen Allen | VA    | 23060 | Planned            | 310   | Far West End | 03/01/2025                    | 10/01/2024          | 12/01/2024            |
| 8  | 4121 Cox Road                     | 4121 Cox Road            | Glen Allen | VA    | 23060 | Planned            | 320   | Far West End |                               |                     |                       |
| 9  | One Pouncey                       | 4545 Pouncey Tract Road  | Glen Allen | VA    | 23059 | Planned            | 227   | Far West End |                               |                     |                       |

TOTAL LEASE-UP, UNDER CONSTRUCTION, AND PLANNED3,049