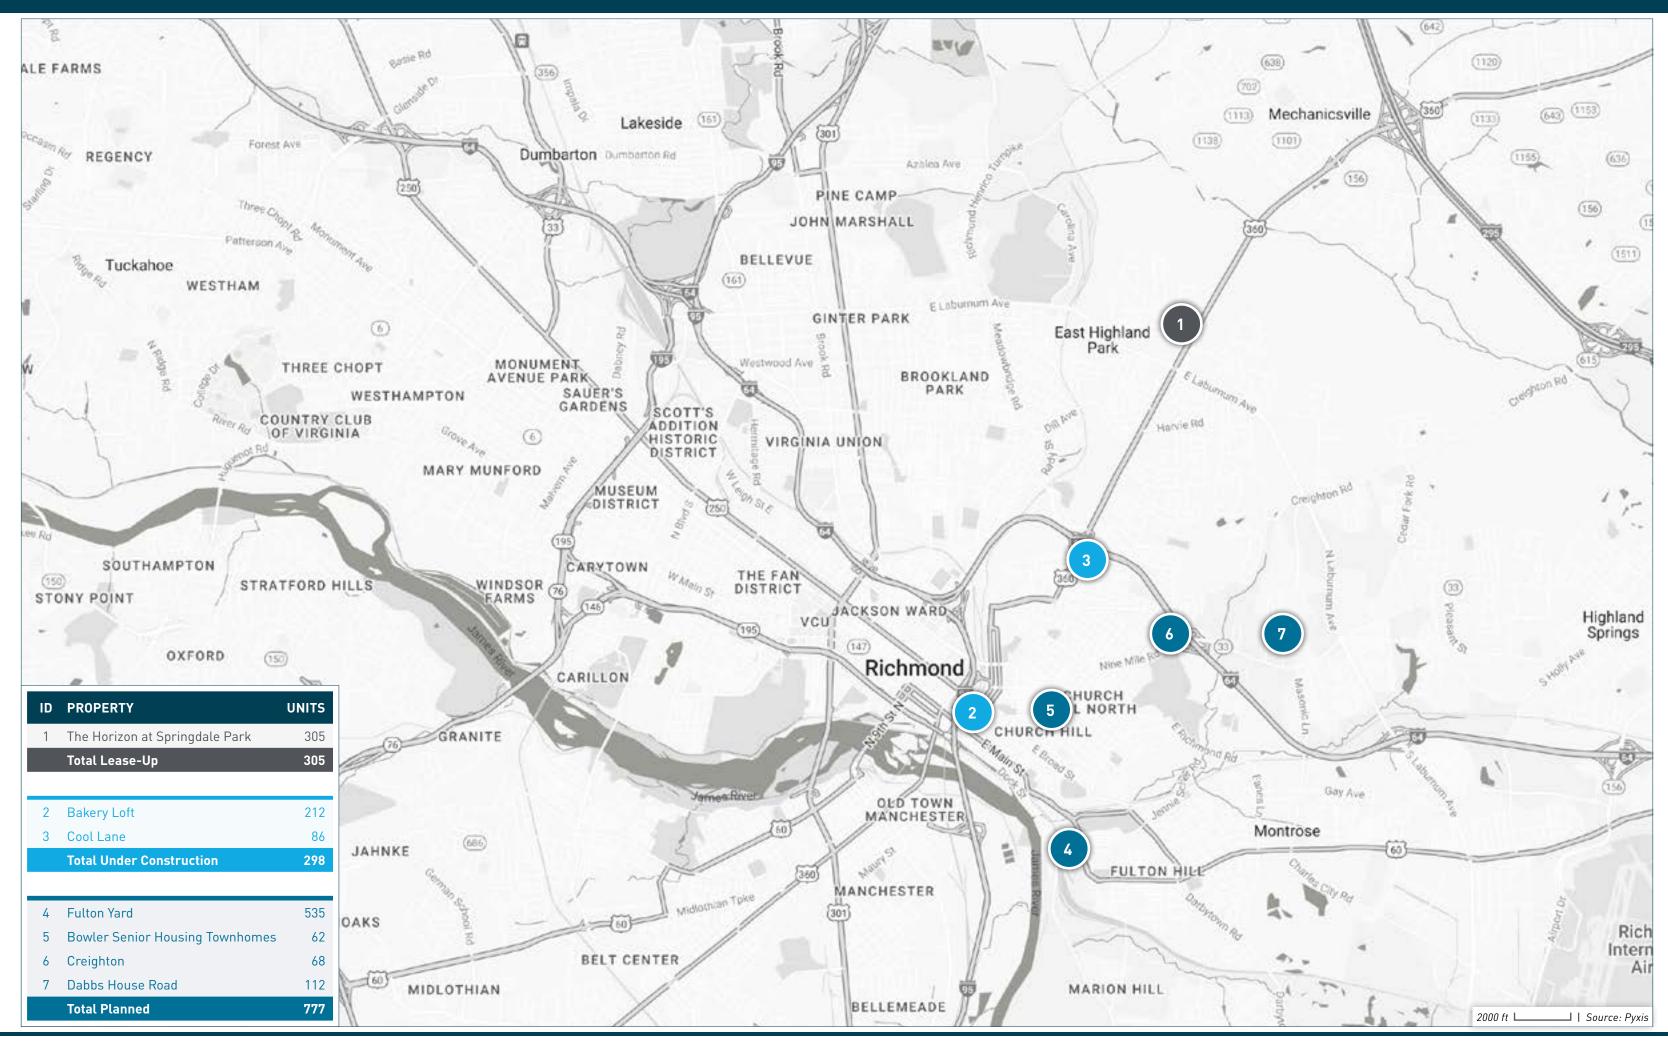

#### **AIRPORT SUBMARKET**

**BERKADIA**<sup>®</sup>

#### **AIRPORT SUBMARKET**

| ID | PROPERTY NAME                   | ADDRESS                  | CITY          | STATE  | ZIP      | STATUS             | UNITS | SUBMARKET | FORECASTED<br>COMPLETION DATE | START OF<br>RENT-UP | FIRST MOVE-IN<br>DATE |
|----|---------------------------------|--------------------------|---------------|--------|----------|--------------------|-------|-----------|-------------------------------|---------------------|-----------------------|
| 1  | The Horizon at Springdale Park  | 4100 Concord Creek Place | Richmond      | VA     | 23223    | Lease-Up           | 305   | Airport   | 02/29/2024                    | 09/01/2023          | 10/01/2023            |
| 2  | Bakery Loft                     | 127 North 17th Street    | Richmond      | VA     | 23219    | Under Construction | 212   | Airport   | 10/31/2024                    |                     | -                     |
| 3  | Cool Lane                       | 1900 Cool Lane           | Richmond      | VA     | 23223    | Under Construction | 86    | Airport   | 10/31/2023                    |                     |                       |
| 4  | Fulton Yard                     | 201 Orleans Street       | Richmond      | VA     | 23231    | Planned            | 535   | Airport   | 08/01/2024                    |                     |                       |
| 5  | Bowler Senior Housing Townhomes | 2516 East Leigh Street   | Richmond      | VA     | 23223    | Planned            | 62    | Airport   |                               |                     |                       |
| 6  | Creighton                       | 3100 Nine Mile Road      | Richmond      | VA     | 23223    | Planned            | 68    | Airport   |                               |                     |                       |
| 7  | Dabbs House Road                | 3916 Nine Mile Road      | Richmond      | VA     | 23223    | Planned            | 112   | Airport   |                               |                     |                       |
|    |                                 | TOTAL LEASI              | E-UP, UNDER ( | ONSTRU | CTION, A | AND PLANNED        | 1,380 |           |                               |                     |                       |

#### SUBMARKET AT A GLANCE

© 2023 Berkadia Real Estate Advisors LLC. Berkadia<sup>®</sup> is a trademark of Berkadia Proprietary Holding LLC. Investment sales and real estate Advisors Inc. In California, Berkadia Real Estate Advisors Inc. conducts business under CA Real Estate Broker License #01931050; Vincent B. Norris, CA BRE Lic. # 843890. Berkadia Commercial Mortgage LLC conducts business under CA Finance Lender & Broker Lic. #01874116. For state licensing details visit: http://www.berkadia.com/legal/licensing.aspx. The information and details contained within this report have been obtained from a third-party and believed to be accurate; however, Berkadia not independently verified its accuracy. Date of survey: October 2023