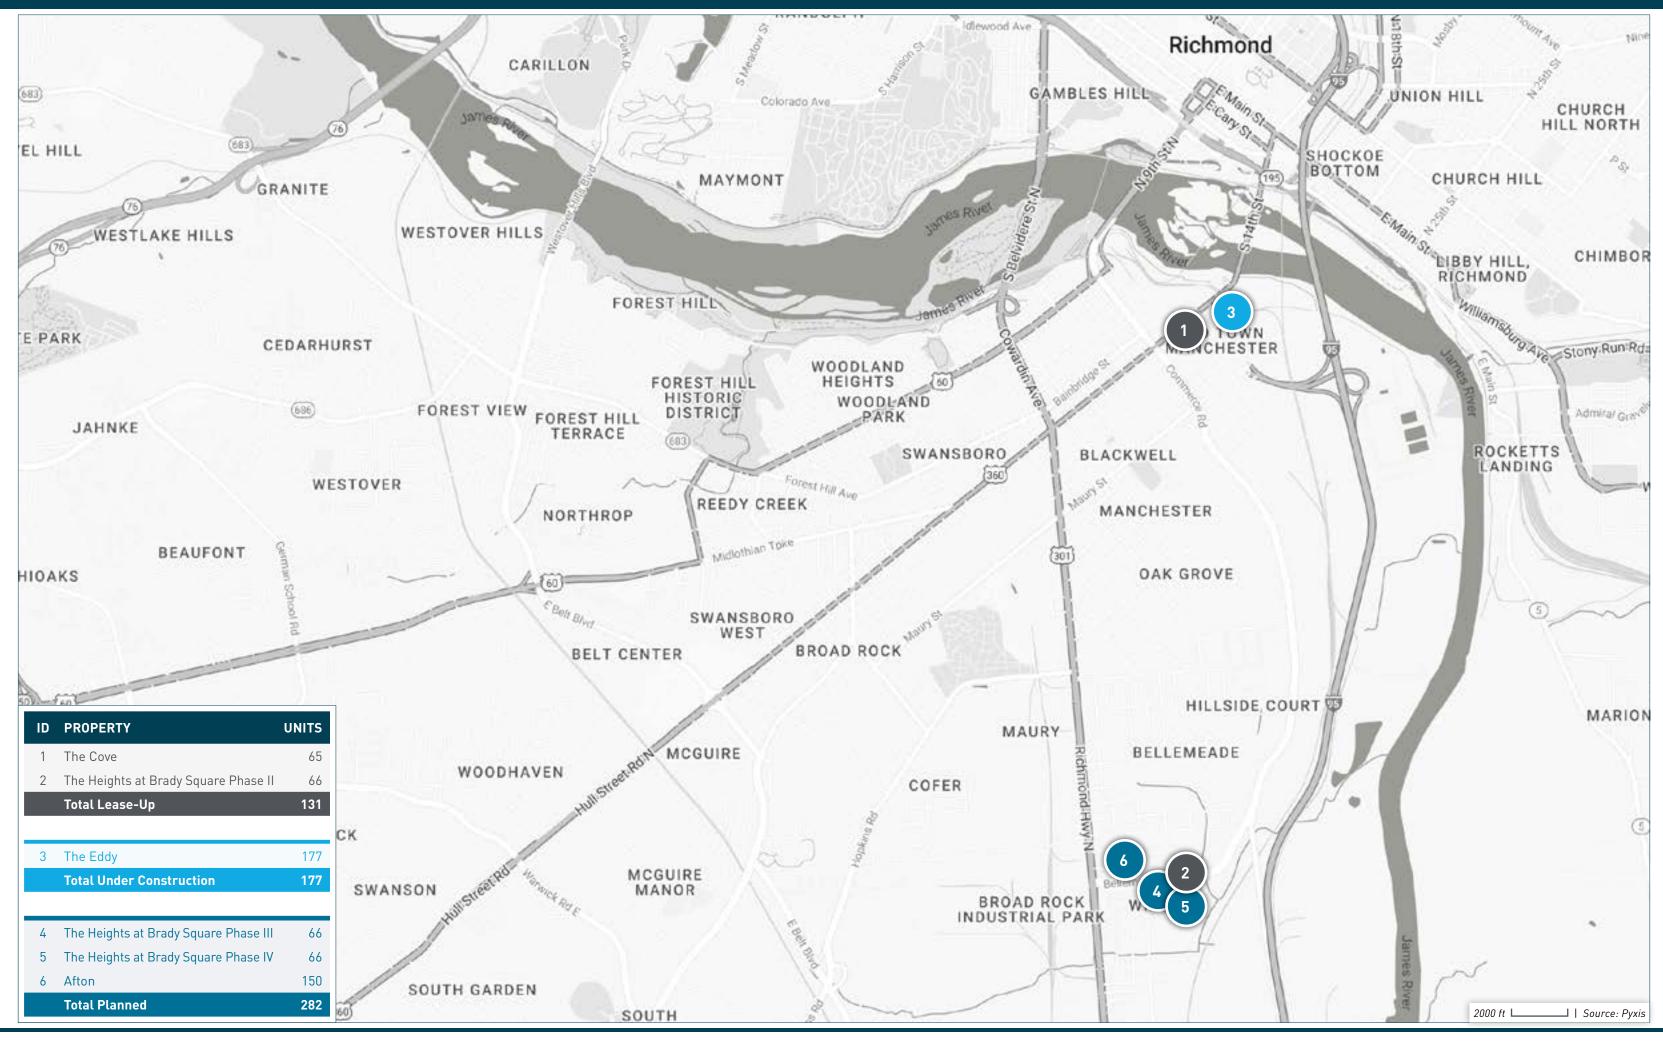

#### SOUTHSIDE / BROADROCK SUBMARKET

**BERKADIA**<sup>®</sup>

### SOUTHSIDE / BROADROCK SUBMARKET

| ID | PROPERTY NAME                         | ADDRESS             | CITY            | STATE   | ZIP      | STATUS             | UNITS | SUBMARKET             | FORECASTED<br>COMPLETION DATE | START OF<br>RENT-UP | FIRST MOVE-IN<br>DATE |
|----|---------------------------------------|---------------------|-----------------|---------|----------|--------------------|-------|-----------------------|-------------------------------|---------------------|-----------------------|
| 1  | The Cove                              | 512 Hull Street     | Richmond        | VA      | 23224    | Lease-Up           | 65    | Southside / Broadrock | 12/31/2023                    | 07/01/2023          | 09/01/2023            |
| 2  | The Heights at Brady Square Phase II  | 2200 Brady Street   | Richmond        | VA      | 23234    | Lease-Up           | 66    | Southside / Broadrock | 10/31/2023                    | 05/15/2023          |                       |
| 3  | The Eddy                              | 103 East 2nd Street | Richmond        | VA      | 23224    | Under Construction | 177   | Southside / Broadrock | 09/30/2024                    | 12/01/2023          | 03/01/2024            |
| 4  | The Heights at Brady Square Phase III | 2200 Brady Street   | Richmond        | VA      | 23234    | Planned            | 66    | Southside / Broadrock |                               | 05/15/2023          |                       |
| 5  | The Heights at Brady Square Phase IV  | 2200 Brady Street   | Richmond        | VA      | 23234    | Planned            | 66    | Southside / Broadrock |                               | 05/15/2023          |                       |
| 6  | Afton                                 | 2420 Afton Avenue   | Richmond        | VA      | 23224    | Planned            | 150   | Southside / Broadrock |                               |                     |                       |
|    |                                       | ΤΟΤΑΙ               | LEASE-UP, UNDER | CONSTRU | CTION, / | AND PLANNED        | 590   |                       |                               |                     |                       |

SUBMARKET AT A GLANCE

© 2023 Berkadia Real Estate Advisors LLC. Berkadia<sup>®</sup> is a trademark of Berkadia Proprietary Holding LLC. Investment sales and real estate Advisors Inc. In California, Berkadia Real Estate Advisors Inc. conducts business under CA Real Estate Broker License #01931050; Vincent B. Norris, CA BRE Lic. # 843890. Berkadia Commercial Mortgage LLC conducts business under CA Finance Lender & Broker Lic. #01874116. For state licensing details visit: http://www.berkadia.com/legal/licensing.aspx. The information and details contained within this report have been obtained from a third-party and believed to be accurate; however, Berkadia not independently verified its accuracy. Date of survey: October 2023