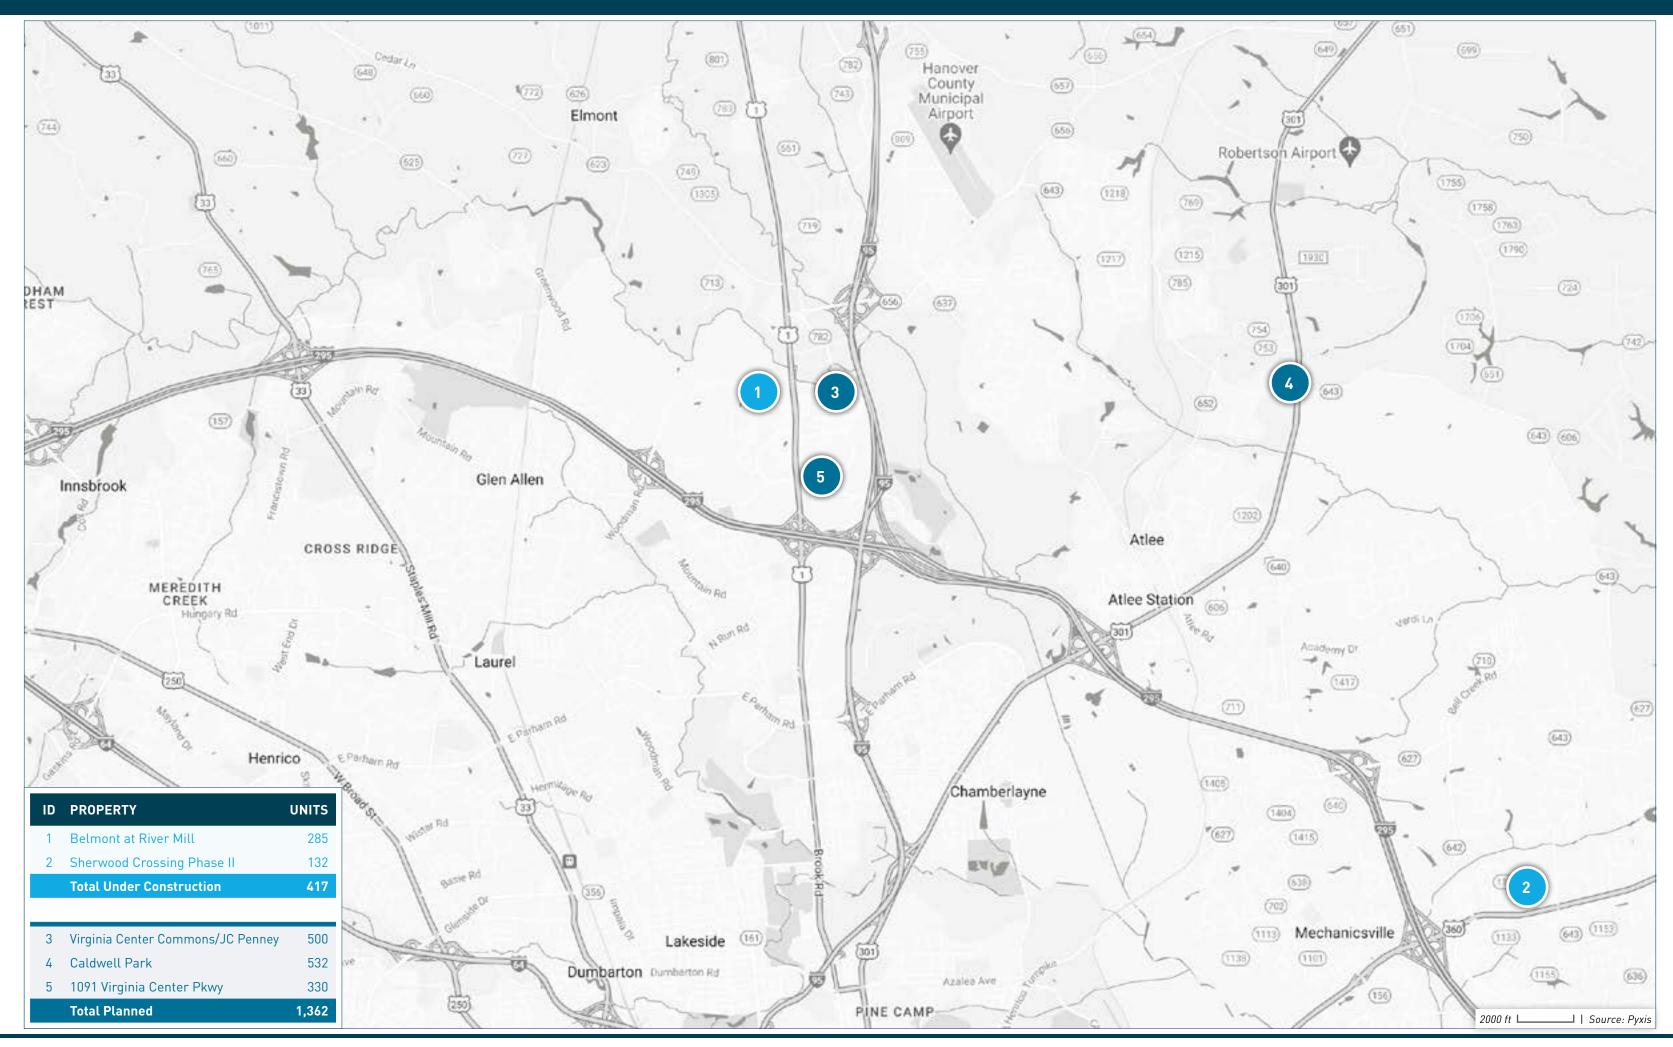

#### HANOVER COUNTY SUBMARKET

#### **BERKADIA**<sup>®</sup>

### **HANOVER COUNTY SUBMARKET**

| ID P | PROPERTY NAME                     | ADDRESS                                  | СІТҮ           | STATE | ZIP   | STATUS             | UNITS | SUBMARKET      | FORECASTED<br>COMPLETION DATE | START OF<br>RENT-UP | FIRST MOVE-IN<br>DATE |
|------|-----------------------------------|------------------------------------------|----------------|-------|-------|--------------------|-------|----------------|-------------------------------|---------------------|-----------------------|
| 1 B  | Belmont at River Mill             | 10180 Brook Road                         | Glen Allen     | VA    | 23059 | Under Construction | 285   | Hanover County | 07/31/2025                    | 03/01/2024          | 05/01/2024            |
| 2 S  | Sherwood Crossing Phase II        | 7477 Sherwood Crossing Place             | Mechanicsville | VA    | 23111 | Under Construction | 132   | Hanover County | 12/31/2023                    |                     |                       |
| 3 V  | √irginia Center Commons/JC Penney | 10101 Brook Road                         | Glen Allen     | VA    | 23059 | Planned            | 500   | Hanover County | 02/01/2025                    | 08/01/2024          | 10/01/2024            |
| 4 C  | Caldwell Park                     | SWC Chamberlayne Road & New Ashcake Road | Mechanicsville | VA    | 23116 | Planned            | 532   | Hanover County |                               |                     |                       |
| 5 1  | 1091 Virginia Center Pkwy         | 1091 Virginia Center Pkwy                | Glen Allen     | VA    | 23059 | Planned            | 330   | Hanover County |                               |                     |                       |

TOTAL UNDER CONSTRUCTION AND PLANNED