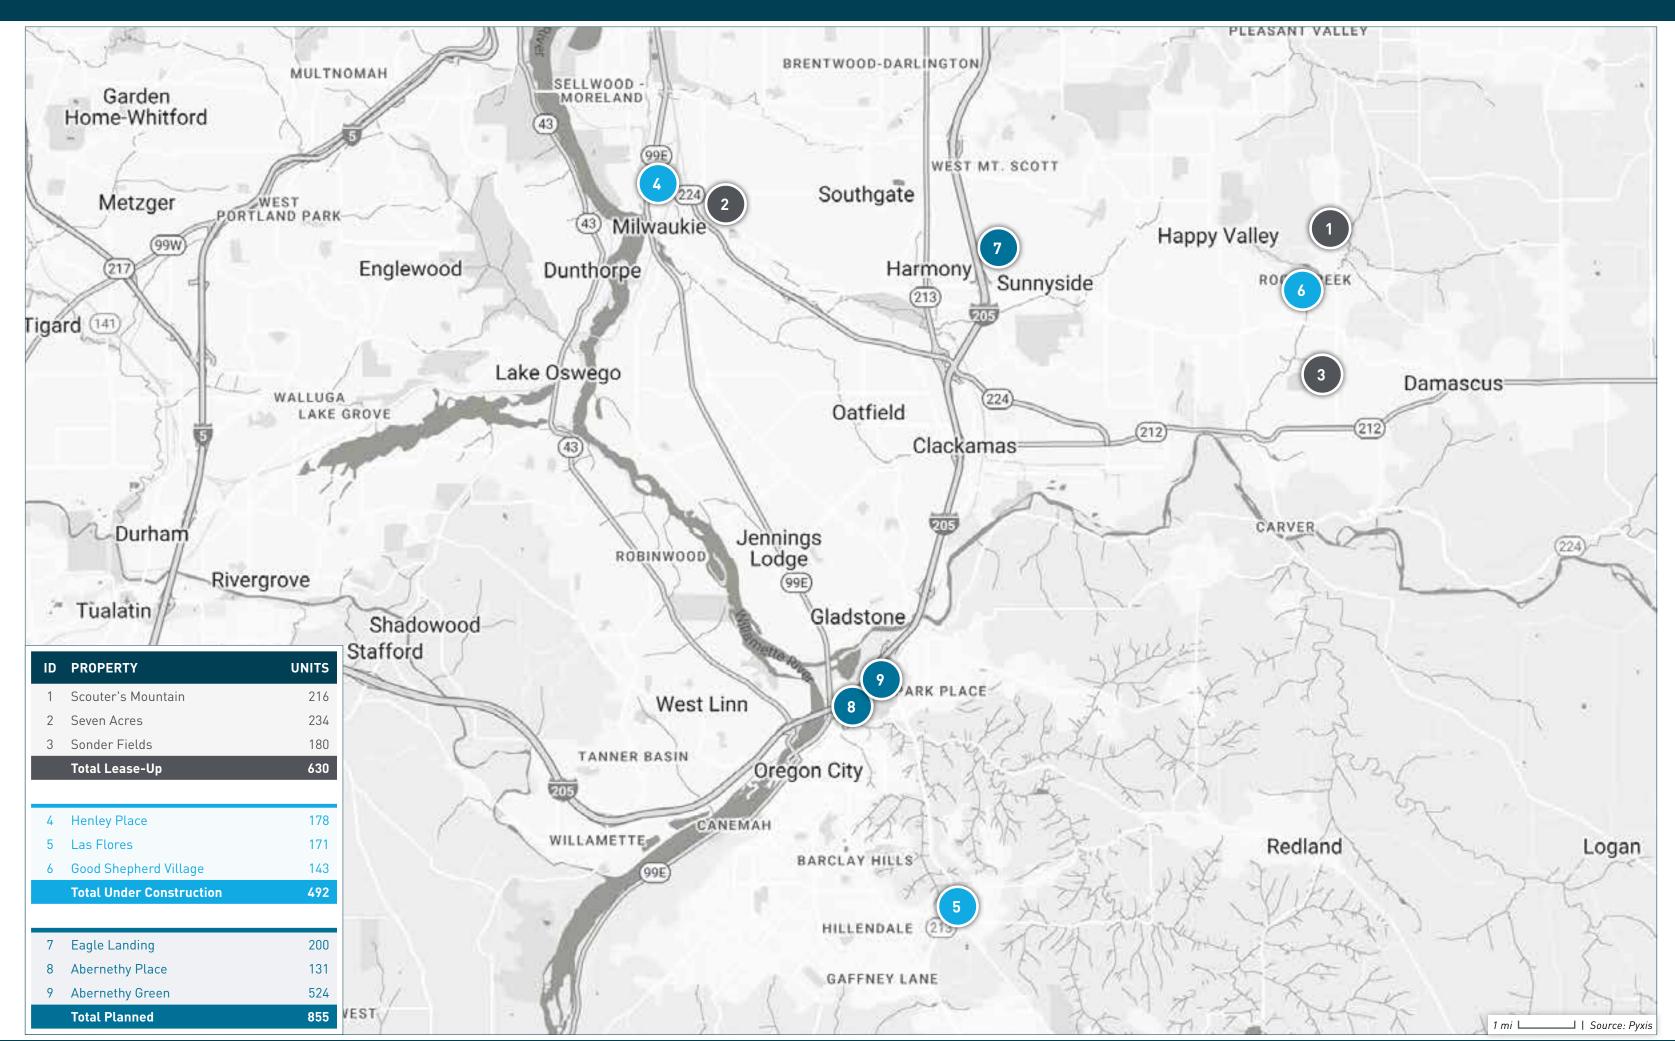

## **SUBMARKET AT A GLANCE**

**Under Construction** 389 Units

**Planned** 344 Units

**Prospective** 707 Units

|      | A    |     |
|------|------|-----|
|      |      |     |
| IOVI | E IN | nos |

| ID | PROPERTY NAME         | ADDRESS                       | CITY         | STATE | ZIP   | STATUS             | UNITS | SUBMARKET          | FORECASTED COMPLETION DATE | START OF<br>RENT-UP | FIRST MOVE-IN<br>DATE |
|----|-----------------------|-------------------------------|--------------|-------|-------|--------------------|-------|--------------------|----------------------------|---------------------|-----------------------|
| 1  | Scouter's Mountain    | 11386 SE Pleasant Valley Pkwy | Happy Valley | OR    | 97086 | Lease-Up           | 216   | Milwaukie / Oregon | 08/31/2024                 | 06/01/2023          | ō                     |
| 2  | Seven Acres           | 10999 SE 37th Avenue          | Milwaukie    | OR    | 97222 | Lease-Up           | 234   | Milwaukie / Oregon | 10/31/2023                 | 04/21/2023          | 04/01/2023            |
| 3  | Sonder Fields         | 14798 SE Parklane Drive       | Happy Valley | OR    | 97015 | Lease-Up           | 180   | Milwaukie / Oregon | 10/31/2023                 | 01/09/2023          | •                     |
| 4  | Henley Place          | 10306 SE Main St              | Milwaukie    | OR    | 97222 | Under Construction | 178   | Milwaukie / Oregon | 03/01/2024                 | 11/01/2023          | 12/01/2023            |
| 5  | Las Flores            | 14338 South Maple Lane Court  | Oregon City  | OR    | 97045 | Under Construction | 171   | Milwaukie / Oregon | 05/31/2024                 |                     | -                     |
| 6  | Good Shepherd Village | 12596 SE 162nd Avenue         | Happy Valley | OR    | 97086 | Under Construction | 143   | Milwaukie / Oregon | 01/31/2024                 | •                   | -                     |
| 7  | Eagle Landing         | 11400 SE Stevens Road         | Happy Valley | OR    | 97086 | Planned            | 200   | Milwaukie / Oregon |                            | •                   | -                     |
| 8  | Abernethy Place       | 1729 Washington Street        | Oregon City  | OR    | 97045 | Planned            | 131   | Milwaukie / Oregon |                            | •                   |                       |
| 9  | Abernethy Green       | 1105 Abernethy Road           | Oregon City  | OR    | 97045 | Planned            | 524   | Milwaukie / Oregon |                            |                     |                       |

TOTAL LEASE-UP, UNDER CONSTRUCTION, AND PLANNED

1,977

## **SUBMARKET AT A GLANCE**

**Under Construction**492 Units

**Planned** 855 Units