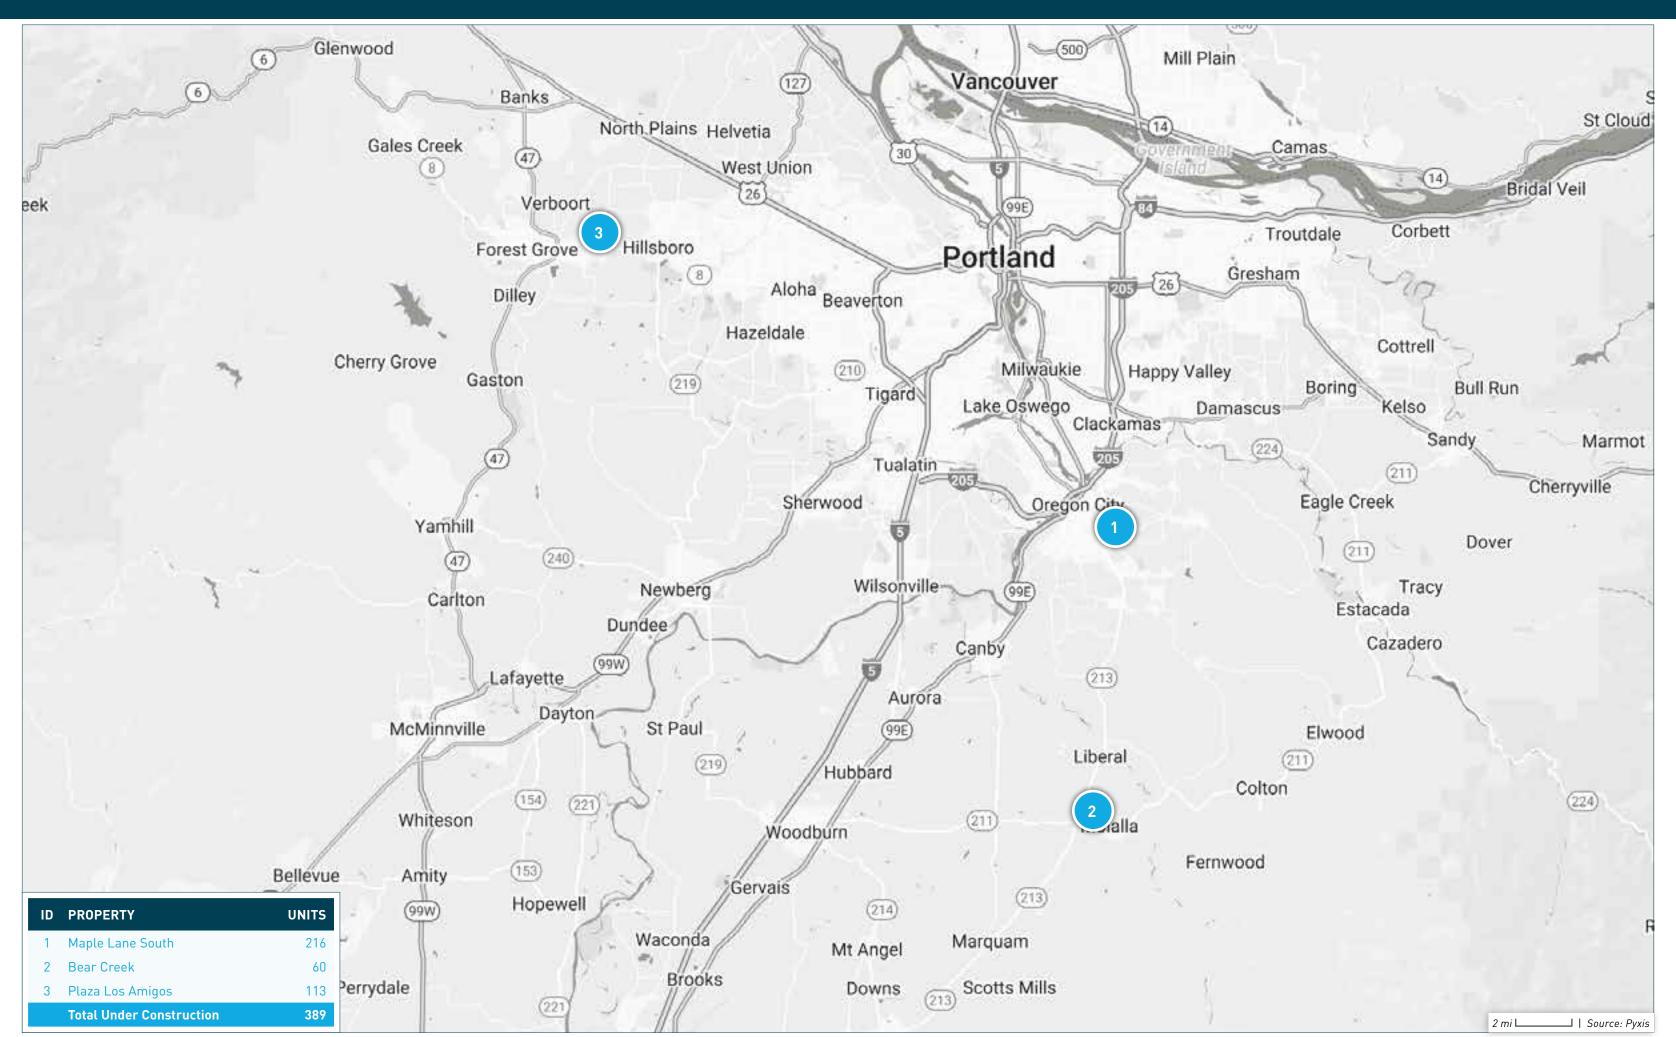

## **OTHER SUBMARKETS**

| ID                       | PROPERTY NAME    | ADDRESS                 | СІТҮ        | STATE | ZIP   | STATUS             | UNITS | SUBMARKET                 | FORECASTED<br>COMPLETION DATE | START OF<br>RENT-UP | FIRST MOVE-IN<br>DATE |
|--------------------------|------------------|-------------------------|-------------|-------|-------|--------------------|-------|---------------------------|-------------------------------|---------------------|-----------------------|
| 1                        | Maple Lane South | 3391 Beavercreek Rd     | Oregon City | OR    | 97045 | Under Construction | 216   | Clackamas County / Other  | 6/1/2025                      | 12/1/2024           | 2/1/2025              |
| 2                        | Bear Creek       | 1000 West Main Street   | Molalla     | OR    | 97038 | Under Construction | 60    | Clackamas County / Other  | 3/31/2024                     |                     |                       |
| 3                        | Plaza Los Amigos | 2000 North Davis Street | Cornelius   | OR    | 97113 | Under Construction | 113   | Washington County / Other | 03/31/2024                    |                     |                       |
| TOTAL UNDER CONSTRUCTION |                  |                         |             |       |       |                    | 389   |                           |                               |                     |                       |