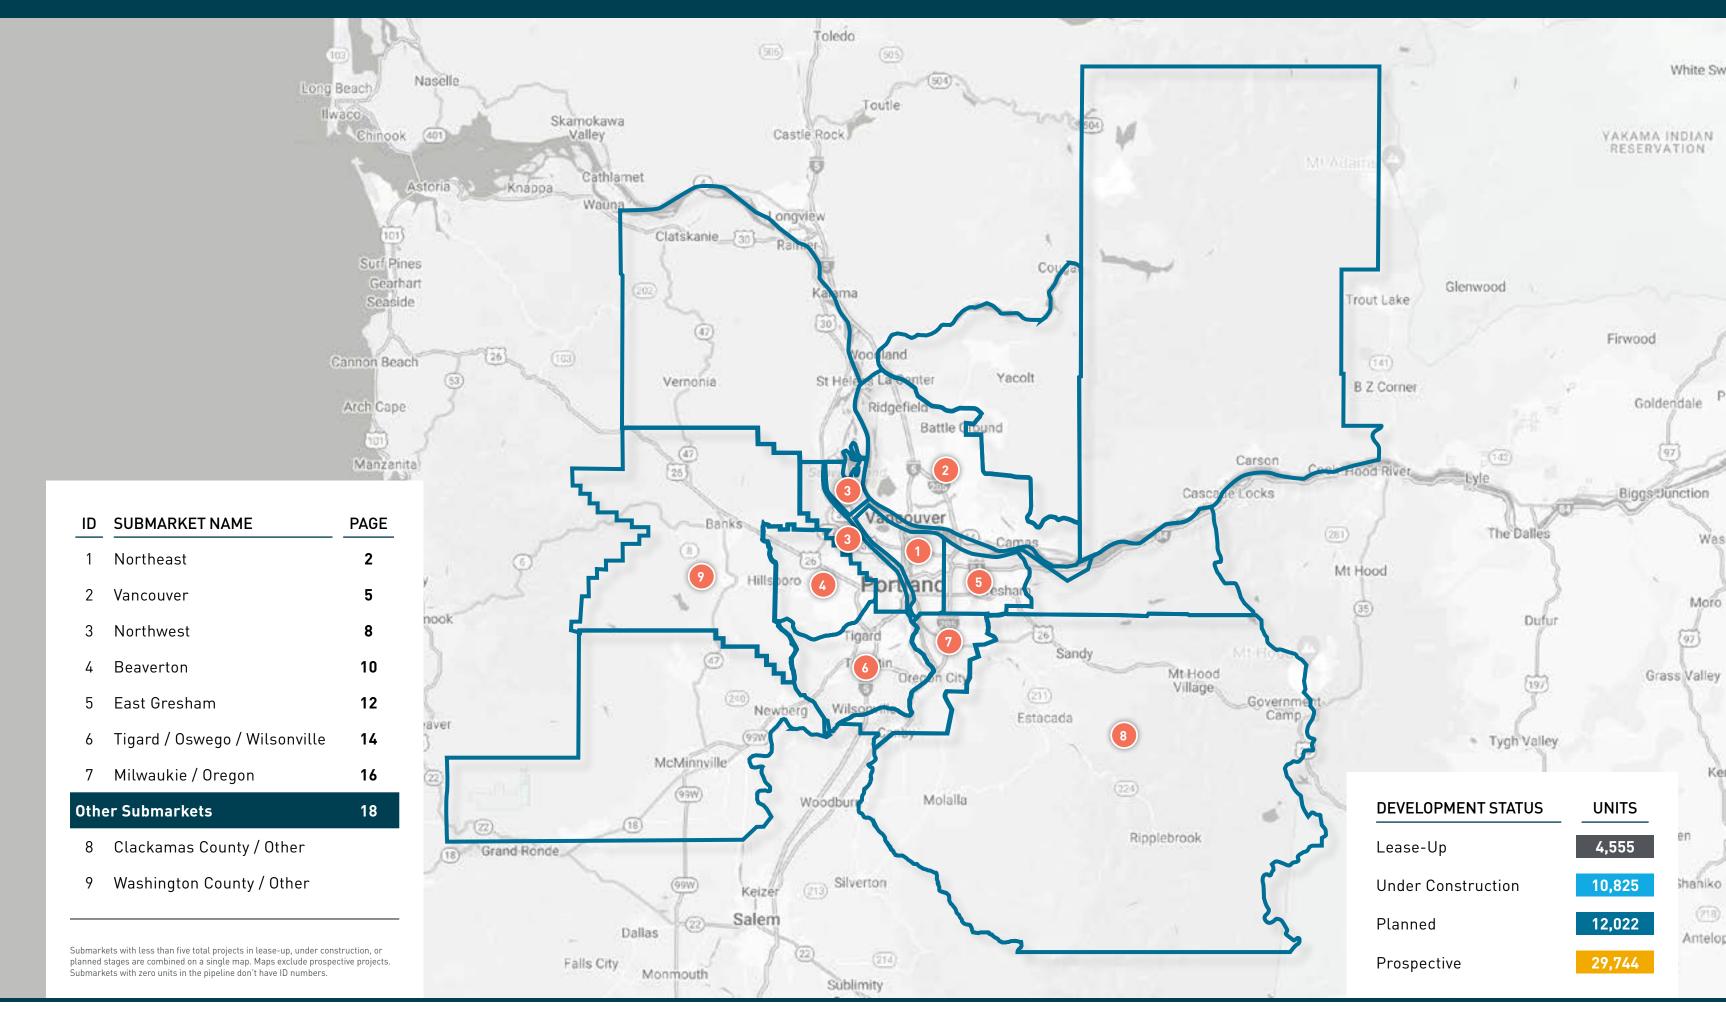

# PORTLAND, OREGON | MULTIFAMILY QUARTERLY PIPELINE MAP 3Q23

TOTAL LEASE-UP, UNDER CONSTRUCTION, AND PLANNED

6,167

## **SUBMARKET AT A GLANCE**

**Under Construction** 2,314 Units

Planned 3,031 Units

**Prospective** 8,383 Units