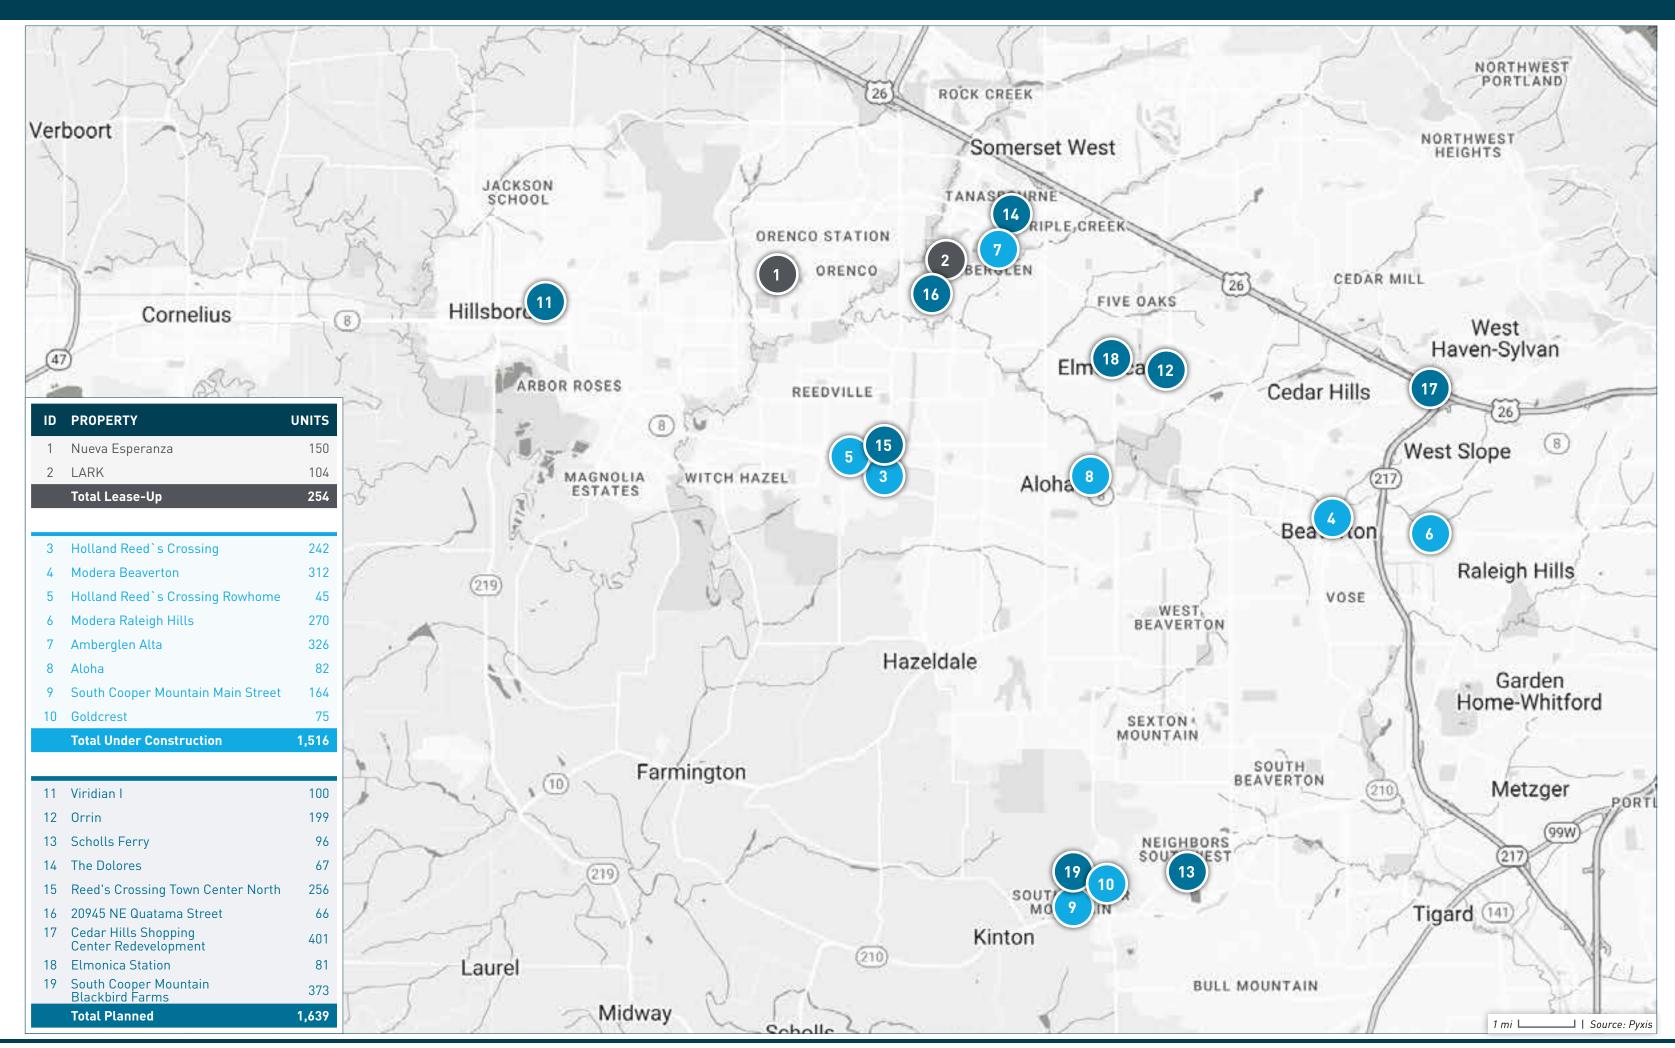

## **SUBMARKET AT A GLANCE**

Lease-Up 359 Units

**Under Construction** 2,285 Units

**Planned** 3,595 Units

**Prospective** 8,089 Units

| 1 |     |
|---|-----|
|   |     |
|   | Sou |
|   | rce |

| ID | PROPERTY NAME                                | ADDRESS                                    | CITY      | STATE | ZIP   | STATUS             | UNITS | SUBMARKET | FORECASTED COMPLETION DATE | START OF<br>RENT-UP | FIRST MOVE-IN<br>DATE |
|----|----------------------------------------------|--------------------------------------------|-----------|-------|-------|--------------------|-------|-----------|----------------------------|---------------------|-----------------------|
| 1  | Nueva Esperanza                              | 315 East Main Street                       | Hillsboro | OR    | 97123 | Lease-Up           | 150   | Beaverton | 10/31/2023                 | 02/11/2023          |                       |
| 2  | LARK                                         | 8775 NE Wilkins Street                     | Hillsboro | OR    | 97006 | Lease-Up           | 104   | Beaverton | 12/31/2023                 | 02/09/2023          | 09/01/2023            |
| 3  | Holland Reed`s Crossing                      | SE Reed Dr & SE Blanton St                 | Hillsboro | OR    | 97123 | Under Construction | 242   | Beaverton | 03/01/2025                 | 10/01/2024          | 11/01/2024            |
| 4  | Modera Beaverton                             | 12230 SW Broadway Street                   | Beaverton | 0R    | 97005 | Under Construction | 312   | Beaverton | 06/30/2025                 | 09/01/2024          | 10/01/2024            |
| 5  | Holland Reed`s Crossing Rowhome              | SE Blanton St & SE Circuit Dr              | Hillsboro | OR    | 97123 | Under Construction | 45    | Beaverton | 08/01/2024                 | 05/01/2024          | 06/01/2024            |
| 6  | Modera Raleigh Hills                         | 4822 SW Western Avenue                     | Beaverton | OR    | 97005 | Under Construction | 270   | Beaverton | 10/31/2024                 | 05/01/2024          | 06/01/2024            |
| 7  | Amberglen Alta                               | 19500 NW Gibbs Drive                       | Hillsboro | OR    | 97006 | Under Construction | 326   | Beaverton | 04/30/2025                 | 12/01/2023          | 02/01/2024            |
| 8  | Aloha                                        | 3575 SW 174th Avenue                       | Beaverton | OR    | 97006 | Under Construction | 82    | Beaverton | 01/31/2024                 | •                   |                       |
| 9  | South Cooper Mountain Main Street            | 17811 SW Scholls Ferry Road                | Beaverton | OR    | 97007 | Under Construction | 164   | Beaverton | 02/28/2025                 |                     |                       |
| 10 | Goldcrest                                    | SW 172nd Terrace & SW Goldcrest Lane       | Beaverton | OR    | 97007 | Under Construction | 75    | Beaverton | 08/31/2024                 | •                   |                       |
| 11 | Viridian I                                   | SE Washington St & SE 6th Ave              | Hillsboro | OR    | 97123 | Planned            | 100   | Beaverton | 09/01/2025                 | 03/01/2025          | 06/01/2025            |
| 12 | Orrin                                        | 1340 SW 160th Ave                          | Beaverton | OR    | 97006 | Planned            | 199   | Beaverton | 06/01/2025                 | 01/01/2025          | 04/01/2025            |
| 13 | Scholls Ferry                                | 15584 SW Scholls Ferry Road                | Beaverton | OR    | 97007 | Planned            | 96    | Beaverton |                            | •                   |                       |
| 14 | The Dolores                                  | NW Compton Drive & NE Walker Road          | Hillsboro | OR    | 97006 | Planned            | 67    | Beaverton |                            |                     |                       |
| 15 | Reed's Crossing Town Center North            | SE Blanton Street & SE Cornelius Pass Road | Hillsboro | OR    | 97007 | Planned            | 256   | Beaverton |                            | •                   |                       |
| 16 | 20945 NE Quatama Street                      | 20945 NE Quatama Street                    | Hillsboro | OR    | 97006 | Planned            | 66    | Beaverton |                            |                     |                       |
| 17 | Cedar Hills Shopping<br>Center Redevelopment | 10180 SW Park Way                          | Portland  | OR    | 97225 | Planned            | 401   | Beaverton |                            |                     |                       |
| 18 | Elmonica Station                             | 17030 SW Baseline Road                     | Beaverton | OR    | 97006 | Planned            | 81    | Beaverton |                            |                     |                       |
| 19 | South Cooper Mountain Blackbird Farms        | 18043 SW Scholls Ferry Road                | Beaverton | OR    | 97007 | Planned            | 373   | Beaverton |                            |                     |                       |

TOTAL LEASE-UP, UNDER CONSTRUCTION, AND PLANNED

3,409

## **SUBMARKET AT A GLANCE**

**Under Construction** 1,516 Units

**Planned** 1,639 Units