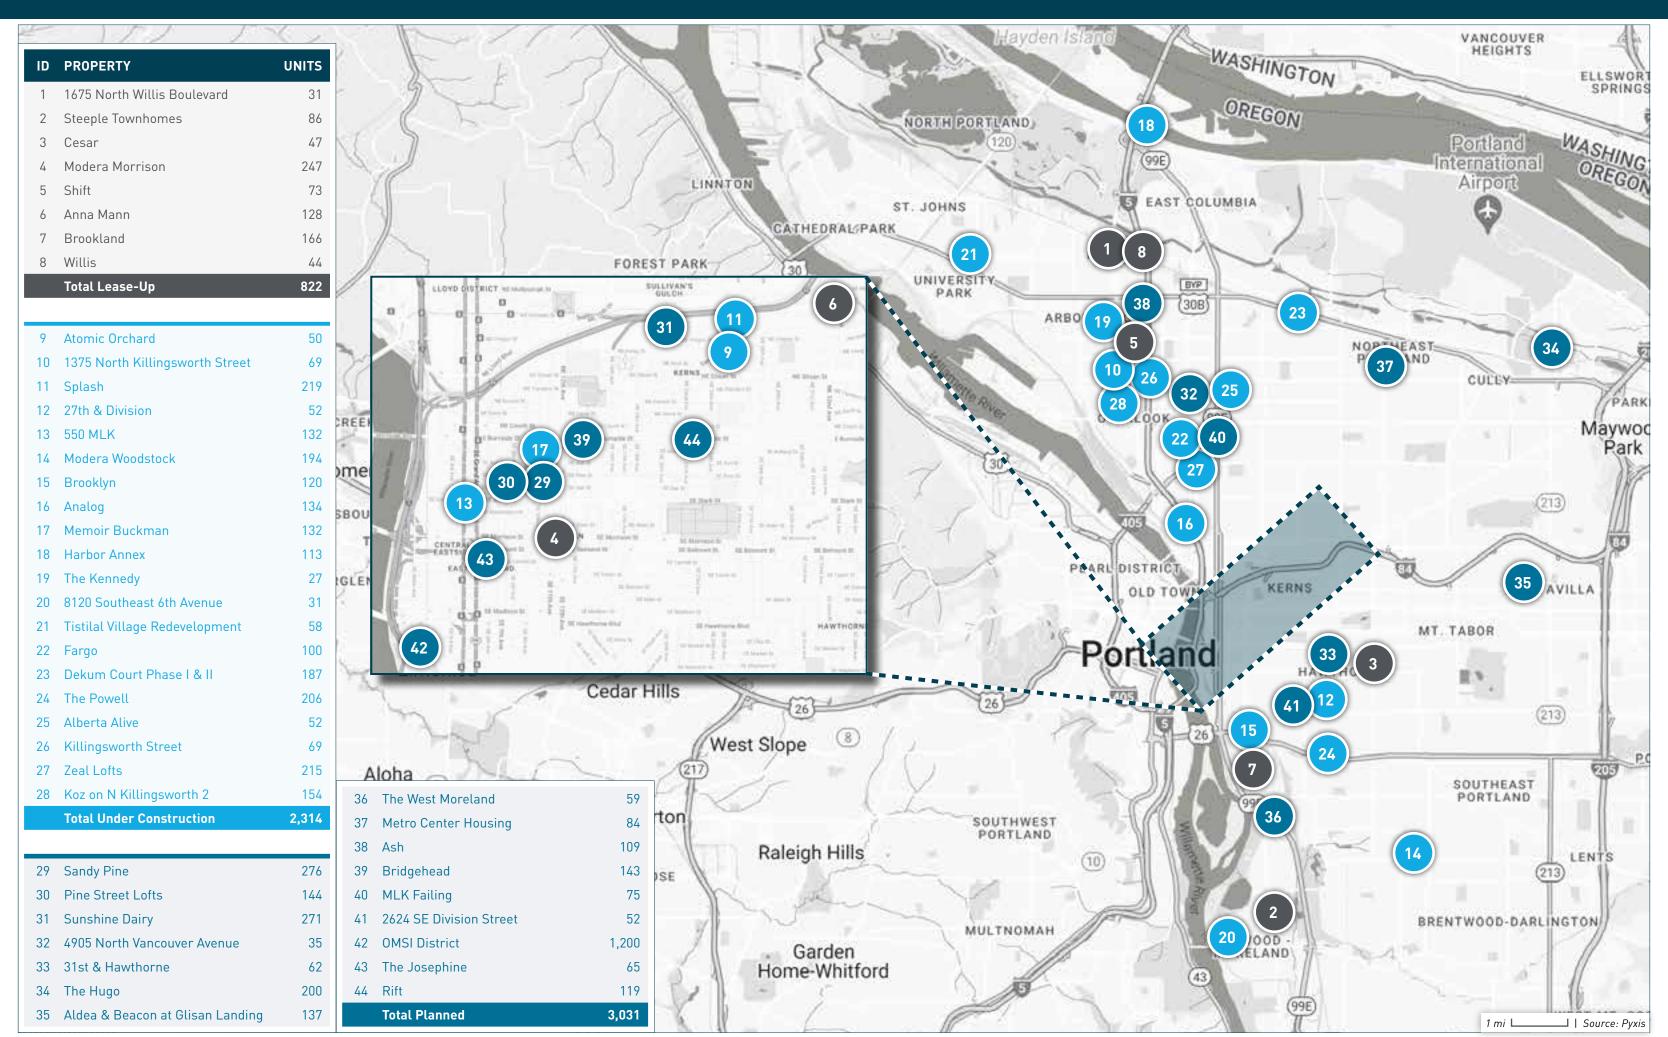

#### **NORTHEAST SUBMARKET**

|                | BER                 | <u>KADIA</u> ®        |
|----------------|---------------------|-----------------------|
| STED<br>N DATE | START OF<br>RENT-UP | FIRST MOVE-IN<br>DATE |
| )23            | 09/01/2023          | 10/01/2023            |
| )23            | 08/01/2023          | 09/01/2023            |
| )23            | 07/01/2023          | 08/01/2023            |
| )23            | 05/18/2023          | 06/01/2023            |
| )23            | 05/01/2023          |                       |
| )23            | 04/22/2023          |                       |
| )23            | 01/02/2023          | 04/01/2023            |
| )23            |                     |                       |
| )24            | 09/01/2024          | 10/01/2024            |
| )24            | 08/01/2024          | 09/01/2024            |
| )24            | 07/01/2024          | 08/01/2024            |
| )24            | 07/01/2024          | 08/01/2024            |
| )24            | 07/01/2024          | 08/01/2024            |
| )24            | 05/01/2024          | 06/01/2024            |
| )24            | 05/01/2024          | 06/01/2024            |
| 124            | 03/01/2024          | N4/N1/2N24            |

| ID | PROPERTY NAME                   | ADDRESS                           | СІТҮ     | STATE | ZIP   | STATUS             | UNITS | SUBMARKET | FORECASTED COMPLETION DATE | START OF<br>RENT-UP | FIRST MOVE-IN<br>DATE |
|----|---------------------------------|-----------------------------------|----------|-------|-------|--------------------|-------|-----------|----------------------------|---------------------|-----------------------|
| 1  | 1675 North Willis Boulevard     | 1675 N Willis Blvd                | Portland | OR    | 97217 | Lease-Up           | 31    | Northeast | 11/01/2023                 | 09/01/2023          | 10/01/2023            |
| 2  | Steeple Townhomes               | 1666 SE Lambert St                | Portland | OR    | 97202 | Lease-Up           | 86    | Northeast | 11/01/2023                 | 08/01/2023          | 09/01/2023            |
| 3  | Cesar                           | 1610 SE Cesar E Chavez Blvd       | Portland | OR    | 97214 | Lease-Up           | 47    | Northeast | 10/01/2023                 | 07/01/2023          | 08/01/2023            |
| 4  | Modera Morrison                 | 1130 SE Morrison Street           | Portland | OR    | 97214 | Lease-Up           | 247   | Northeast | 10/31/2023                 | 05/18/2023          | 06/01/2023            |
| 5  | Shift                           | 5630 North Montana Avenue         | Portland | OR    | 97217 | Lease-Up           | 73    | Northeast | 10/31/2023                 | 05/01/2023          |                       |
| 6  | Anna Mann                       | 1021 NE 33rd Avenue               | Portland | OR    | 97232 | Lease-Up           | 128   | Northeast | 10/31/2023                 | 04/22/2023          |                       |
| 7  | Brookland                       | 4225 SE Milwaukie Avenue          | Portland | OR    | 97202 | Lease-Up           | 166   | Northeast | 10/31/2023                 | 01/02/2023          | 04/01/2023            |
| 8  | Willis                          | 1575 N Willis Blvd                | Portland | OR    | 97217 | Lease-Up           | 44    | Northeast | 10/01/2023                 |                     |                       |
| 9  | Atomic Orchard                  | 2510 NE Sandy Blvd                | Portland | OR    | 97232 | Under Construction | 50    | Northeast | 12/01/2024                 | 09/01/2024          | 10/01/2024            |
| 10 | 1375 North Killingsworth Street | 1375 N Killingsworth St           | Portland | OR    | 97217 | Under Construction | 69    | Northeast | 12/01/2024                 | 08/01/2024          | 09/01/2024            |
| 11 | Splash                          | 2505 NE Pacific Street            | Portland | OR    | 97232 | Under Construction | 219   | Northeast | 10/31/2024                 | 07/01/2024          | 08/01/2024            |
| 12 | 27th & Division                 | 2680 SE Division St               | Portland | OR    | 97202 | Under Construction | 52    | Northeast | 10/01/2024                 | 07/01/2024          | 08/01/2024            |
| 13 | 550 MLK                         | 550 SE Martin Luther King Jr Blvd | Portland | OR    | 97214 | Under Construction | 132   | Northeast | 12/30/2024                 | 07/01/2024          | 08/01/2024            |
| 14 | Modera Woodstock                | 4804 SE Woodstock Blvd            | Portland | OR    | 97206 | Under Construction | 194   | Northeast | 11/30/2024                 | 05/01/2024          | 06/01/2024            |
| 15 | Brooklyn                        | 3260 SE Milwaukie Avenue          | Portland | OR    | 97202 | Under Construction | 120   | Northeast | 12/31/2024                 | 05/01/2024          | 06/01/2024            |
| 16 | Analog                          | 1835 North Flint Avenue           | Portland | OR    | 97227 | Under Construction | 134   | Northeast | 12/31/2024                 | 03/01/2024          | 04/01/2024            |
| 17 | Memoir Buckman                  | 1010 SE Ash Street                | Portland | OR    | 97214 | Under Construction | 132   | Northeast | 03/31/2024                 | 12/01/2023          | 01/01/2024            |
| 18 | Harbor Annex                    | 1245 North Anchor Way             | Portland | OR    | 97217 | Under Construction | 113   | Northeast | 10/31/2023                 | 11/01/2023          | 12/01/2023            |
| 19 | The Kennedy                     | 2111 N Rosa Parks Way             | Portland | OR    | 97217 | Under Construction | 27    | Northeast | 02/01/2024                 | 11/01/2023          | 12/01/2023            |
| 20 | 8120 Southeast 6th Avenue       | 8120 SE 6th Ave                   | Portland | OR    | 97202 | Under Construction | 31    | Northeast | 02/01/2024                 | 10/01/2023          | 12/01/2023            |
| 21 | Tistilal Village Redevelopment  | 7633 North Hereford Avenue        | Portland | OR    | 97203 | Under Construction | 58    | Northeast | 08/31/2024                 |                     |                       |
| 22 | Fargo                           | 25 North Fargo Street             | Portland | OR    | 97227 | Under Construction | 100   | Northeast | 01/31/2024                 |                     |                       |
| 23 | Dekum Court Phase I & II        | 7003 NE 27th Avenue               | Portland | OR    | 97211 | Under Construction | 187   | Northeast | 11/30/2024                 |                     |                       |
| 24 | The Powell                      | 3000 SE Powell Blvd               | Portland | OR    | 97202 | Under Construction | 206   | Northeast | 07/31/2024                 |                     |                       |
| 25 | Alberta Alive                   | 780 NE Alberta Street             | Portland | OR    | 97211 | Under Construction | 52    | Northeast | 12/31/2023                 |                     |                       |
| 26 | Killingsworth Street            | 1341 North Killingsworth Street   | Portland | OR    | 97217 | Under Construction | 69    | Northeast | 11/30/2024                 |                     |                       |
| 27 | Zeal Lofts                      | 3185 North Williams Avenue        | Portland | OR    | 97227 | Under Construction | 215   | Northeast | 12/31/2023                 |                     |                       |
| 28 | Koz on N Killingsworth 2        | 1404 North Killingsworth Street   | Portland | OR    | 97217 | Under Construction | 154   | Northeast | 12/31/2024                 | •                   |                       |
| 29 | Sandy Pine                      | 900 SE Sandy Blvd                 | Portland | OR    | 97214 | Planned            | 276   | Northeast | 11/01/2025                 | 05/01/2025          | 07/01/2025            |
| 30 | Pine Street Lofts               | 306 SE 8th Avenue                 | Portland | OR    | 97214 | Planned            | 144   | Northeast | 08/01/2025                 | 03/01/2025          | 06/01/2025            |
| 31 | Sunshine Dairy                  | 801 NE 21st Avenue                | Portland | OR    | 97232 | Planned            | 271   | Northeast | 01/01/2025                 | 08/01/2024          | 09/01/2024            |
| 32 | 4905 North Vancouver Avenue     | 4905 N Vancouver Ave              | Portland | OR    | 97217 | Planned            | 35    | Northeast | 01/01/2025                 | 07/01/2024          | 09/01/2024            |
| 33 | 31st & Hawthorne                | 3031 SE Hawthorne Blvd            | Portland | 0R    | 97214 | Planned            | 62    | Northeast | 06/01/2024                 | 03/01/2024          | 04/01/2024            |

## **NORTHEAST SUBMARKET**

| ID | PROPERTY NAME                    | ADDRESS                            | СІТҮ     | STATE | ZIP   | STATUS  | UNITS | SUBMARKET |            | START OF<br>RENT-UP | FIRST MOVE-IN<br>DATE |
|----|----------------------------------|------------------------------------|----------|-------|-------|---------|-------|-----------|------------|---------------------|-----------------------|
| 34 | The Hugo                         | 6221 NE 82nd Avenue                | Portland | OR    | 97220 | Planned | 200   | Northeast |            |                     |                       |
| 35 | Aldea & Beacon at Glisan Landing | 432 NE 74th Avenue                 | Portland | OR    | 97213 | Planned | 137   | Northeast |            |                     |                       |
| 36 | The West Moreland                | 5205 SE 18th Avenue                | Portland | OR    | 97202 | Planned | 59    | Northeast | 04/01/2024 |                     |                       |
| 37 | Metro Center Housing             | 5600 NE 42nd Avenue                | Portland | OR    | 97218 | Planned | 84    | Northeast |            |                     |                       |
| 38 | Ash                              | 6940 North Maryland Avenue         | Portland | OR    | 97217 | Planned | 109   | Northeast |            |                     |                       |
| 39 | Bridgehead                       | 1336 East Burnside Street          | Portland | OR    | 97214 | Planned | 143   | Northeast | 12/01/2024 |                     |                       |
| 40 | MLK Failing                      | 3802 NE Martin Luther King Jr Blvd | Portland | OR    | 97212 | Planned | 75    | Northeast | 05/01/2024 |                     |                       |
| 41 | 2624 SE Division Street          | 2624 SE Division Street            | Portland | OR    | 97202 | Planned | 52    | Northeast |            |                     |                       |
| 42 | OMSI District                    | 1945 SE Water Avenue               | Portland | OR    | 97214 | Planned | 1,200 | Northeast |            |                     |                       |
| 43 | The Josephine                    | 1006 SE Grand Avenue               | Portland | OR    | 97214 | Planned | 65    | Northeast | 12/01/2024 |                     | 11/01/2024            |
| 44 | Rift                             | 2202 East Burnside Street          | Portland | OR    | 97214 | Planned | 119   | Northeast |            |                     |                       |

TOTAL LEASE-UP, UNDER CONSTRUCTION, AND PLANNED

6,167