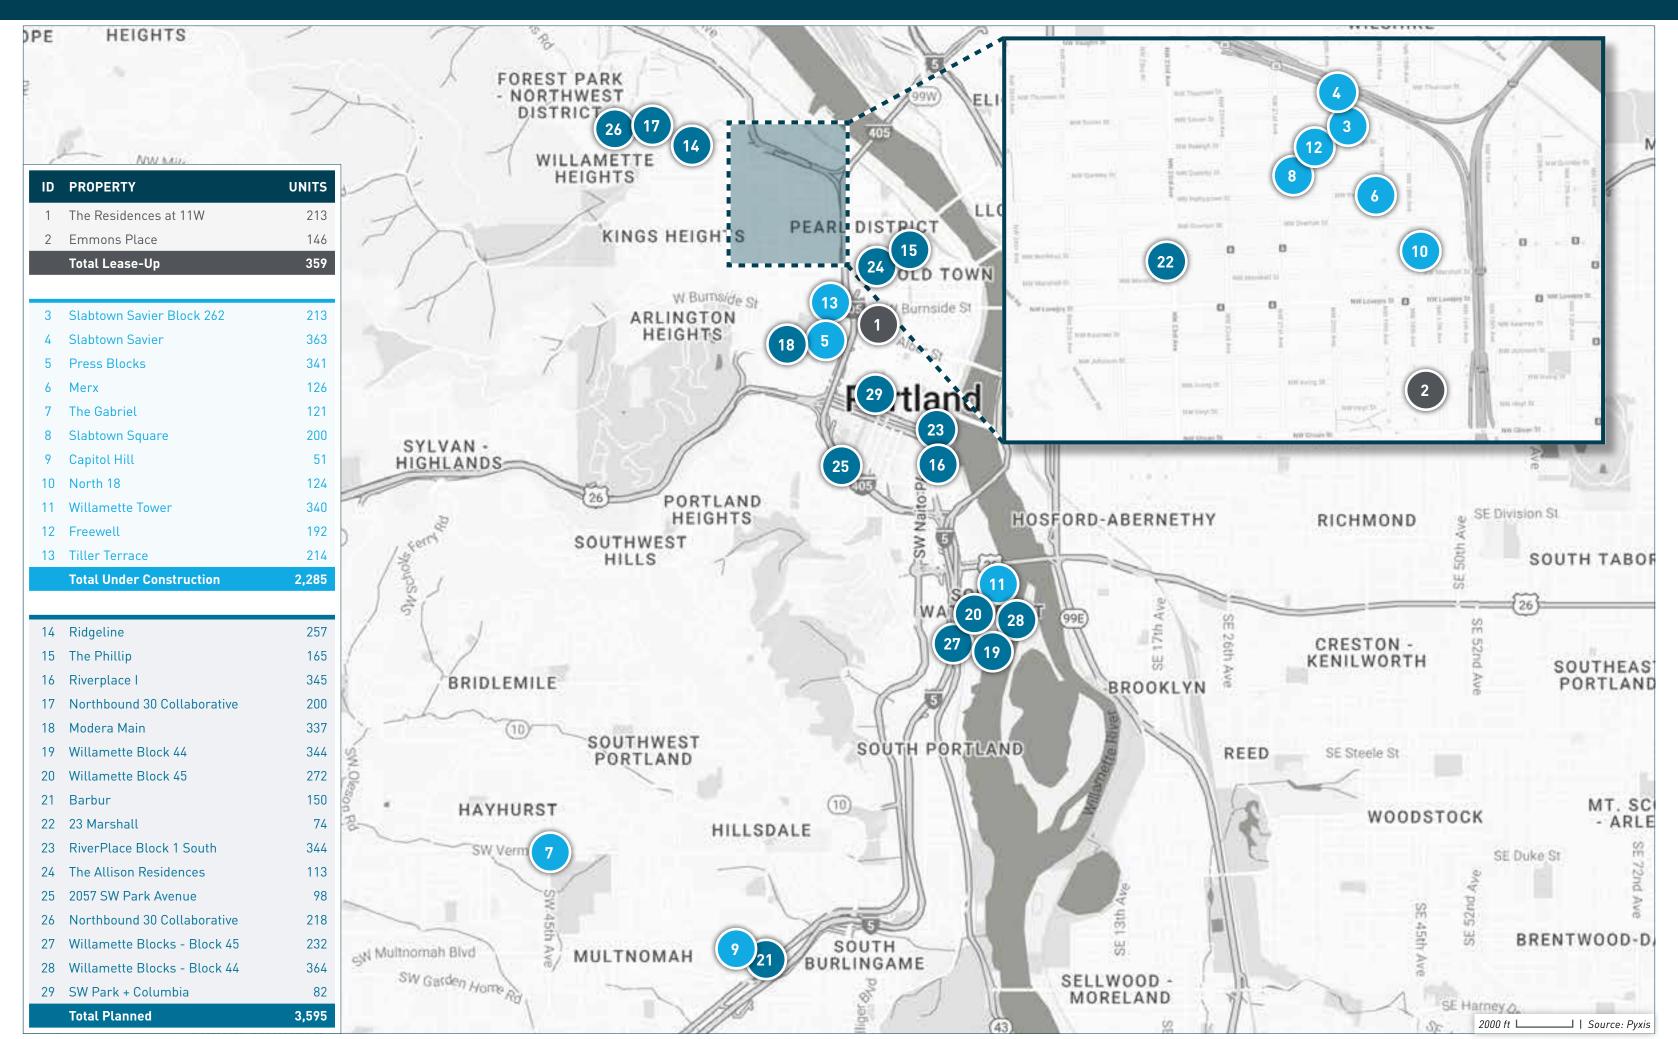

#### **NORTHWEST SUBMARKET**

| <u>DIA</u> |     |
|------------|-----|
|            | 500 |

| ID | PROPERTY NAME                | ADDRESS                                    | CITY     | STATE | ZIP   | STATUS             | UNITS | SUBMARKET | FORECASTED COMPLETION DATE | START OF<br>RENT-UP | FIRST MOVE-IN<br>DATE |
|----|------------------------------|--------------------------------------------|----------|-------|-------|--------------------|-------|-----------|----------------------------|---------------------|-----------------------|
| 1  | The Residences at 11W        | 1140 SW Washington Street                  | Portland | OR    | 97205 | Lease-Up           | 213   | Northwest | 10/31/2023                 | 11/22/2022          | 03/01/2023            |
| 2  | Emmons Place                 | 1727 NW Hoyt Street                        | Portland | OR    | 97209 | Lease-Up           | 146   | Northwest | 11/30/2023                 | 08/01/2022          |                       |
| 3  | Slabtown Savier Block 262    | 1988 NW Savier St                          | Portland | OR    | 97209 | Under Construction | 213   | Northwest | 12/01/2024                 | 07/01/2024          | 08/01/2024            |
| 4  | Slabtown Savier              | 1985 NW Savier Street                      | Portland | OR    | 97209 | Under Construction | 363   | Northwest | 12/31/2024                 | 05/01/2024          | 07/01/2024            |
| 5  | Press Blocks                 | 1621 SW Taylor Street                      | Portland | OR    | 97205 | Under Construction | 341   | Northwest | 08/31/2025                 | 05/01/2024          | 07/01/2024            |
| 6  | Merx                         | 1339 NW 19th Avenue                        | Portland | OR    | 97209 | Under Construction | 126   | Northwest | 09/30/2024                 | 04/01/2024          | 05/01/2024            |
| 7  | The Gabriel                  | 6825 SW 45th Avenue                        | Portland | OR    | 97219 | Under Construction | 121   | Northwest | 12/31/2024                 | 03/01/2024          | 04/01/2024            |
| 8  | Slabtown Square              | 2070 NW Quimby Street                      | Portland | OR    | 97209 | Under Construction | 200   | Northwest | 03/31/2024                 | 01/01/2024          | 03/01/2024            |
| 9  | Capitol Hill                 | 8004 SW Capitol Hill Road                  | Portland | OR    | 97219 | Under Construction | 51    | Northwest | 12/31/2023                 | 11/01/2023          | 12/01/2023            |
| 10 | North 18                     | 1126 NW 18th Avenue                        | Portland | OR    | 97209 | Under Construction | 124   | Northwest | 04/30/2024                 | 10/01/2023          | 11/01/2023            |
| 11 | Willamette Tower             | 3750 South River Pkwy                      | Portland | OR    | 97239 | Under Construction | 340   | Northwest | 12/31/2023                 | 10/01/2023          | 11/01/2023            |
| 12 | Freewell                     | 2030 NW Raleigh Street                     | Portland | OR    | 97209 | Under Construction | 192   | Northwest | 01/31/2024                 | 10/01/2023          | 11/01/2023            |
| 13 | Tiller Terrace               | 1670 SW Alder Street                       | Portland | OR    | 97205 | Under Construction | 214   | Northwest | 05/31/2024                 |                     |                       |
| 14 | Ridgeline                    | 2631 NW Upshur St                          | Portland | OR    | 97210 | Planned            | 257   | Northwest | 05/01/2026                 | 11/01/2025          | 01/01/2026            |
| 15 | The Phillip                  | 514 NW 9th Avenue                          | Portland | OR    | 97209 | Planned            | 165   | Northwest | 12/01/2025                 | 07/01/2025          | 10/01/2025            |
| 16 | Riverplace I                 | 1845 S Harbor Pl                           | Portland | OR    | 97201 | Planned            | 345   | Northwest | 12/01/2025                 | 06/01/2025          | 08/01/2025            |
| 17 | Northbound 30 Collaborative  | 2135 NW 29th Ave                           | Portland | OR    | 97210 | Planned            | 200   | Northwest | 11/01/2025                 | 05/01/2025          | 07/01/2025            |
| 18 | Modera Main                  | 1112 SW 20th Avenue                        | Portland | OR    | 97205 | Planned            | 337   | Northwest | 12/01/2025                 | 05/01/2025          | 07/01/2025            |
| 19 | Willamette Block 44          | 3920 S River Pkwy                          | Portland | OR    | 97239 | Planned            | 344   | Northwest | 11/01/2025                 | 04/01/2025          | 06/01/2025            |
| 20 | Willamette Block 45          | 3930 S Bond Ave                            | Portland | OR    | 97239 | Planned            | 272   | Northwest | 09/01/2025                 | 03/01/2025          | 05/01/2025            |
| 21 | Barbur                       | 8205 NW Barbur Blvd                        | Portland | OR    | 97219 | Planned            | 150   | Northwest |                            |                     |                       |
| 22 | 23 Marshall                  | 23 NW Marshall Street                      | Portland | OR    | 97209 | Planned            | 74    | Northwest |                            |                     |                       |
| 23 | RiverPlace Block 1 South     | 150 South Montgomery Street                | Portland | OR    | 97201 | Planned            | 344   | Northwest | 12/01/2025                 |                     |                       |
| 24 | The Allison Residences       | 350 NW 12th Avenue                         | Portland | OR    | 97209 | Planned            | 113   | Northwest |                            |                     |                       |
| 25 | 2057 SW Park Avenue          | 2057 SW Park Avenue                        | Portland | OR    | 97201 | Planned            | 98    | Northwest |                            |                     |                       |
| 26 | Northbound 30 Collaborative  | 2123 NW 30th Avenue                        | Portland | OR    | 97210 | Planned            | 218   | Northwest |                            |                     |                       |
| 27 | Willamette Blocks - Block 45 | South Abernathy Street & South Bond Avenue | Portland | OR    | 97239 | Planned            | 232   | Northwest |                            |                     |                       |
| 28 | Willamette Blocks - Block 44 | South Bond Avenue & South Lowell Street    | Portland | OR    | 97239 | Planned            | 364   | Northwest |                            |                     |                       |
| 29 | SW Park + Columbia           | 1414 SW Park Avenue                        | Portland | OR    | 97201 | Planned            | 82    | Northwest | 01/01/2025                 |                     |                       |

TOTAL LEASE-UP, UNDER CONSTRUCTION, AND PLANNED 6,239

## **SUBMARKET AT A GLANCE**

Lease-Up 359 Units

**Under Construction** 2,285 Units

**Planned** 3,595 Units

**Prospective** 8,089 Units

| 1 |     |
|---|-----|
|   |     |
|   | Sou |
|   | rce |

| ID | PROPERTY NAME                                | ADDRESS                                    | CITY      | STATE | ZIP   | STATUS             | UNITS | SUBMARKET | FORECASTED COMPLETION DATE | START OF<br>RENT-UP | FIRST MOVE-IN<br>DATE |
|----|----------------------------------------------|--------------------------------------------|-----------|-------|-------|--------------------|-------|-----------|----------------------------|---------------------|-----------------------|
| 1  | Nueva Esperanza                              | 315 East Main Street                       | Hillsboro | OR    | 97123 | Lease-Up           | 150   | Beaverton | 10/31/2023                 | 02/11/2023          |                       |
| 2  | LARK                                         | 8775 NE Wilkins Street                     | Hillsboro | OR    | 97006 | Lease-Up           | 104   | Beaverton | 12/31/2023                 | 02/09/2023          | 09/01/2023            |
| 3  | Holland Reed`s Crossing                      | SE Reed Dr & SE Blanton St                 | Hillsboro | OR    | 97123 | Under Construction | 242   | Beaverton | 03/01/2025                 | 10/01/2024          | 11/01/2024            |
| 4  | Modera Beaverton                             | 12230 SW Broadway Street                   | Beaverton | 0R    | 97005 | Under Construction | 312   | Beaverton | 06/30/2025                 | 09/01/2024          | 10/01/2024            |
| 5  | Holland Reed`s Crossing Rowhome              | SE Blanton St & SE Circuit Dr              | Hillsboro | OR    | 97123 | Under Construction | 45    | Beaverton | 08/01/2024                 | 05/01/2024          | 06/01/2024            |
| 6  | Modera Raleigh Hills                         | 4822 SW Western Avenue                     | Beaverton | OR    | 97005 | Under Construction | 270   | Beaverton | 10/31/2024                 | 05/01/2024          | 06/01/2024            |
| 7  | Amberglen Alta                               | 19500 NW Gibbs Drive                       | Hillsboro | OR    | 97006 | Under Construction | 326   | Beaverton | 04/30/2025                 | 12/01/2023          | 02/01/2024            |
| 8  | Aloha                                        | 3575 SW 174th Avenue                       | Beaverton | OR    | 97006 | Under Construction | 82    | Beaverton | 01/31/2024                 | •                   |                       |
| 9  | South Cooper Mountain Main Street            | 17811 SW Scholls Ferry Road                | Beaverton | OR    | 97007 | Under Construction | 164   | Beaverton | 02/28/2025                 |                     |                       |
| 10 | Goldcrest                                    | SW 172nd Terrace & SW Goldcrest Lane       | Beaverton | OR    | 97007 | Under Construction | 75    | Beaverton | 08/31/2024                 | •                   |                       |
| 11 | Viridian I                                   | SE Washington St & SE 6th Ave              | Hillsboro | OR    | 97123 | Planned            | 100   | Beaverton | 09/01/2025                 | 03/01/2025          | 06/01/2025            |
| 12 | Orrin                                        | 1340 SW 160th Ave                          | Beaverton | OR    | 97006 | Planned            | 199   | Beaverton | 06/01/2025                 | 01/01/2025          | 04/01/2025            |
| 13 | Scholls Ferry                                | 15584 SW Scholls Ferry Road                | Beaverton | OR    | 97007 | Planned            | 96    | Beaverton |                            | •                   |                       |
| 14 | The Dolores                                  | NW Compton Drive & NE Walker Road          | Hillsboro | OR    | 97006 | Planned            | 67    | Beaverton |                            |                     |                       |
| 15 | Reed's Crossing Town Center North            | SE Blanton Street & SE Cornelius Pass Road | Hillsboro | OR    | 97007 | Planned            | 256   | Beaverton |                            | •                   |                       |
| 16 | 20945 NE Quatama Street                      | 20945 NE Quatama Street                    | Hillsboro | OR    | 97006 | Planned            | 66    | Beaverton |                            |                     |                       |
| 17 | Cedar Hills Shopping<br>Center Redevelopment | 10180 SW Park Way                          | Portland  | OR    | 97225 | Planned            | 401   | Beaverton |                            |                     |                       |
| 18 | Elmonica Station                             | 17030 SW Baseline Road                     | Beaverton | OR    | 97006 | Planned            | 81    | Beaverton |                            |                     |                       |
| 19 | South Cooper Mountain Blackbird Farms        | 18043 SW Scholls Ferry Road                | Beaverton | OR    | 97007 | Planned            | 373   | Beaverton |                            |                     |                       |