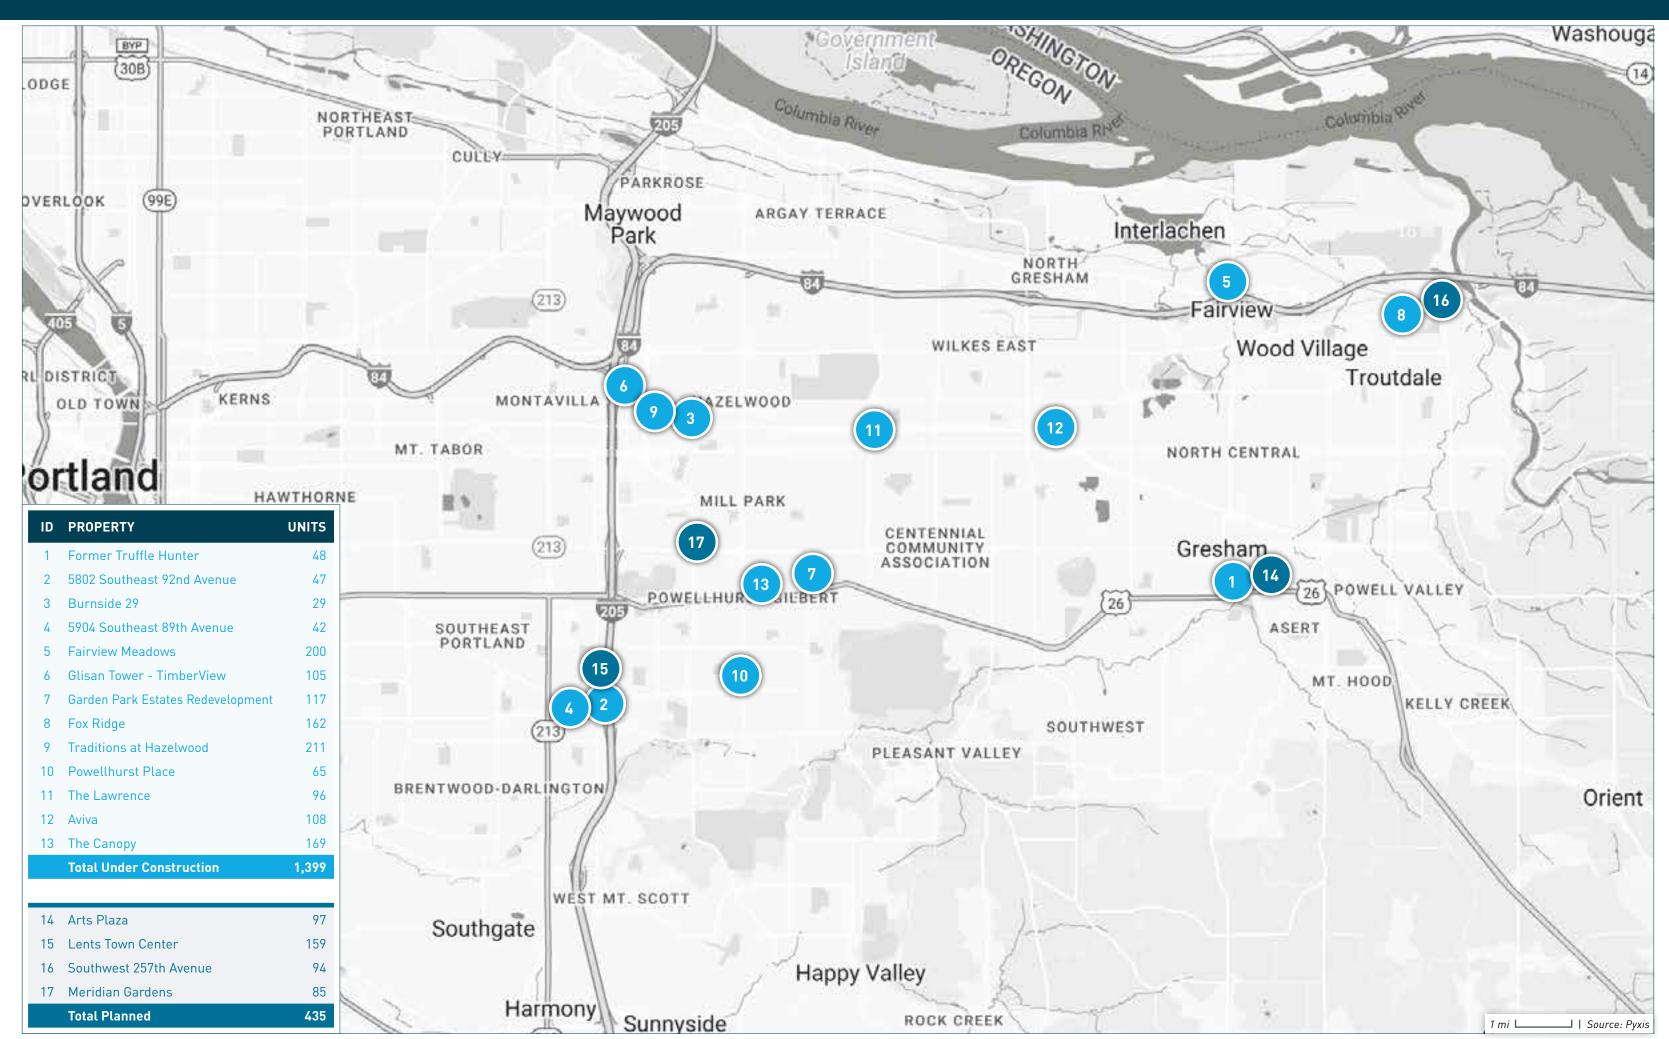

## **EAST GRESHAM SUBMARKET**

| <u>JIA</u> |     |
|------------|-----|
| 40VE IN    | Sou |

| ID | PROPERTY NAME                     | ADDRESS                                  | CITY      | STATE | ZIP   | STATUS             | UNITS | SUBMARKET    | FORECASTED COMPLETION DATE | START OF<br>RENT-UP | FIRST MOVE-IN<br>DATE |
|----|-----------------------------------|------------------------------------------|-----------|-------|-------|--------------------|-------|--------------|----------------------------|---------------------|-----------------------|
| 1  | Former Truffle Hunter             | 225 W Powell Blvd                        | Gresham   | OR    | 97030 | Under Construction | 48    | East Gresham | 07/01/2024                 | 04/01/2024          | 05/01/2024            |
| 2  | 5802 Southeast 92nd Avenue        | 5802 SE 92nd Ave                         | Portland  | OR    | 97266 | Under Construction | 47    | East Gresham | 06/01/2024                 | 03/01/2024          | 04/01/2024            |
| 3  | Burnside 29                       | 11005 E Burnside St                      | Portland  | OR    | 97216 | Under Construction | 29    | East Gresham | 05/01/2024                 | 03/01/2024          | 04/01/2024            |
| 4  | 5904 Southeast 89th Avenue        | 5904 SE 89th Ave                         | Portland  | 0R    | 97266 | Under Construction | 42    | East Gresham | 02/01/2024                 | 11/01/2023          | 12/01/2023            |
| 5  | Fairview Meadows                  | 22199 NE Sandy Blvd                      | Fairview  | OR    | 97024 | Under Construction | 200   | East Gresham | 03/31/2024                 | 10/01/2023          | 12/01/2023            |
| 6  | Glisan Tower - TimberView         | 540 NE 99th Avenue                       | Portland  | OR    | 97220 | Under Construction | 105   | East Gresham | 12/31/2024                 |                     |                       |
| 7  | Garden Park Estates Redevelopment | 3208 SE 136th Avenue                     | Portland  | 0R    | 97236 | Under Construction | 117   | East Gresham | 10/31/2025                 |                     |                       |
| 8  | Fox Ridge                         | 910 SW Halsey Street                     | Troutdale | OR    | 97060 | Under Construction | 162   | East Gresham | 06/30/2024                 |                     |                       |
| 9  | Traditions at Hazelwood           | 10413 East Burnside Street               | Portland  | OR    | 97216 | Under Construction | 211   | East Gresham | 11/30/2024                 |                     |                       |
| 10 | Powellhurst Place                 | 5415 SE 122nd Avenue                     | Portland  | OR    | 97236 | Under Construction | 65    | East Gresham | 02/29/2024                 |                     |                       |
| 11 | The Lawrence                      | 208 SE 148th Avenue                      | Portland  | 0R    | 97233 | Under Construction | 96    | East Gresham | 12/31/2023                 | •                   |                       |
| 12 | Aviva                             | 18688 East Burnside Street               | Portland  | OR    | 97233 | Under Construction | 108   | East Gresham | 03/31/2024                 |                     |                       |
| 13 | The Canopy                        | 12529 SE Powell Blvd                     | Portland  | OR    | 97236 | Under Construction | 169   | East Gresham | 01/31/2024                 | •                   |                       |
| 14 | Arts Plaza                        | 39 NE Kelly Avenue                       | Gresham   | OR    | 97030 | Planned            | 97    | East Gresham | 08/01/2024                 | 05/01/2024          | 06/01/2024            |
| 15 | Lents Town Center                 | 9300 SE Harold Street                    | Portland  | OR    | 97266 | Planned            | 159   | East Gresham |                            | •                   |                       |
| 16 | Southwest 257th Avenue            | SW 257th Drive & East Columbia River Hwy | Troutdale | OR    | 97060 | Planned            | 94    | East Gresham |                            |                     |                       |
| 17 | Meridian Gardens                  | 11250 SE Division Street                 | Portland  | OR    | 97266 | Planned            | 85    | East Gresham |                            |                     |                       |

TOTAL UNDER CONSTRUCTION AND PLANNED

## **SUBMARKET AT A GLANCE**

**Lease-Up** 0 Units

**Under Construction**1,399 Units

**Planned** 435 Units

1,834

**Prospective** 3,364 Units