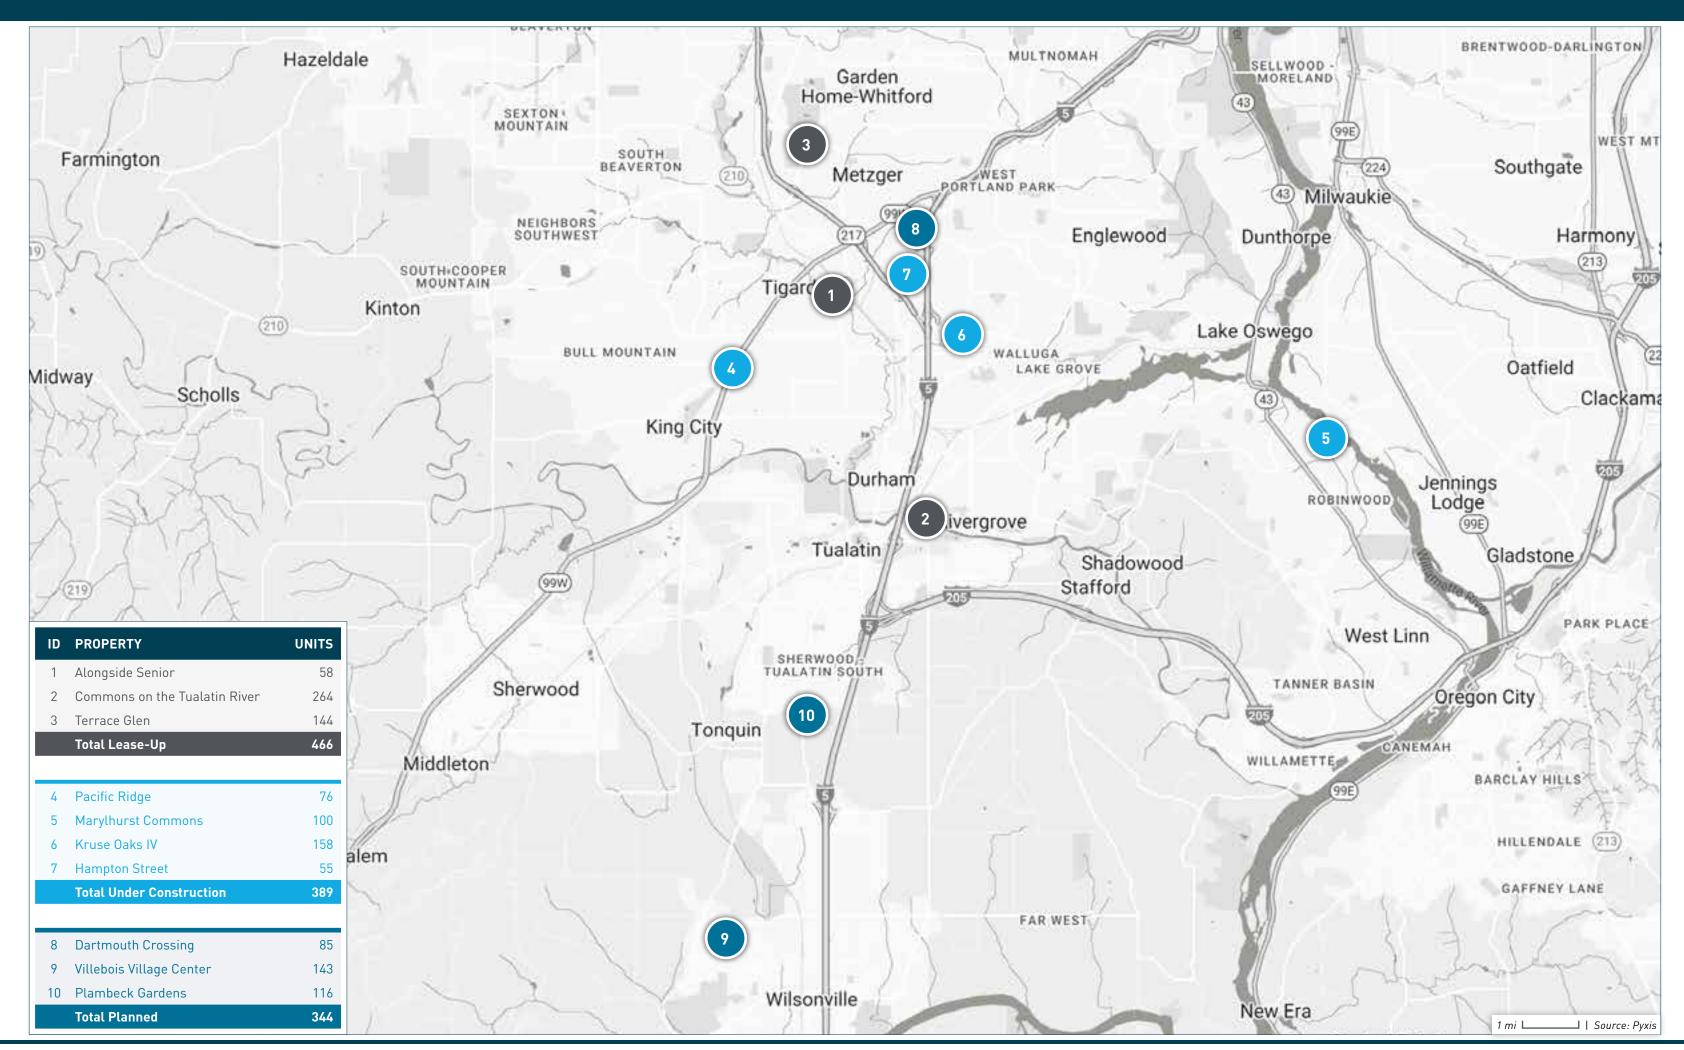

# TIGARD / OSWEGO / WILSONVILLE SUBMARKET

| ID | PROPERTY NAME                 | ADDRESS                    | СІТҮ        | STATE | ZIP   | STATUS             | UNITS | SUBMARKET                     | FORECASTED COMPLETION DATE | START OF<br>RENT-UP | FIRST MOVE-IN<br>DATE |
|----|-------------------------------|----------------------------|-------------|-------|-------|--------------------|-------|-------------------------------|----------------------------|---------------------|-----------------------|
| 1  | Alongside Senior              | 8803 SW Omara Street       | Tigard      | OR    | 97223 | Lease-Up           | 58    | Tigard / Oswego / Wilsonville | 03/31/2024                 | 08/01/2023          |                       |
| 2  | Commons on the Tualatin River | 6655 SW Nyberg Street      | Tualatin    | OR    | 97062 | Lease-Up           | 264   | Tigard / Oswego / Wilsonville | 02/29/2024                 | 07/10/2023          |                       |
| 3  | Terrace Glen                  | 9640 SW Greenburg Road     | Tigard      | OR    | 97223 | Lease-Up           | 144   | Tigard / Oswego / Wilsonville | 12/31/2023                 | 05/01/2023          |                       |
| 4  | Pacific Ridge                 | 11375-11380 SW Naeve St    | Tigard      | OR    | 97224 | Under Construction | 76    | Tigard / Oswego / Wilsonville | 05/01/2024                 | 02/01/2024          | 03/01/2024            |
| 5  | Marylhurst Commons            | 3192 Furman Drive          | Lake Oswego | OR    | 97036 | Under Construction | 100   | Tigard / Oswego / Wilsonville | 01/31/2024                 | •                   |                       |
| 6  | Kruse Oaks IV                 | 5600 Meadows Road          | Lake Oswego | OR    | 97035 | Under Construction | 158   | Tigard / Oswego / Wilsonville | 06/30/2024                 | •                   |                       |
| 7  | Hampton Street                | 7007 SW Hampton Street     | Tigard      | OR    | 97223 | Under Construction | 55    | Tigard / Oswego / Wilsonville | 08/31/2024                 | •                   |                       |
| 8  | Dartmouth Crossing            | 6835 SW Clinton Street     | Tigard      | OR    | 97223 | Planned            | 85    | Tigard / Oswego / Wilsonville |                            |                     |                       |
| 9  | Villebois Village Center      | 11417 SW Barber Street     | Wilsonville | OR    | 97070 | Planned            | 143   | Tigard / Oswego / Wilsonville |                            |                     |                       |
| 10 | Plambeck Gardens              | 23500 SW Boones Ferry Road | Tualatin    | OR    | 97062 | Planned            | 116   | Tigard / Oswego / Wilsonville |                            |                     |                       |

## **SUBMARKET AT A GLANCE**

**Under Construction** 389 Units

**Planned** 344 Units

**Prospective** 707 Units

|      | A    |     |
|------|------|-----|
|      |      |     |
| IOVI | E IN | nos |

| ID | PROPERTY NAME         | ADDRESS                       | CITY         | STATE | ZIP   | STATUS             | UNITS | SUBMARKET          | FORECASTED COMPLETION DATE | START OF<br>RENT-UP | FIRST MOVE-IN<br>DATE |
|----|-----------------------|-------------------------------|--------------|-------|-------|--------------------|-------|--------------------|----------------------------|---------------------|-----------------------|
| 1  | Scouter's Mountain    | 11386 SE Pleasant Valley Pkwy | Happy Valley | OR    | 97086 | Lease-Up           | 216   | Milwaukie / Oregon | 08/31/2024                 | 06/01/2023          | ō                     |
| 2  | Seven Acres           | 10999 SE 37th Avenue          | Milwaukie    | OR    | 97222 | Lease-Up           | 234   | Milwaukie / Oregon | 10/31/2023                 | 04/21/2023          | 04/01/2023            |
| 3  | Sonder Fields         | 14798 SE Parklane Drive       | Happy Valley | OR    | 97015 | Lease-Up           | 180   | Milwaukie / Oregon | 10/31/2023                 | 01/09/2023          | •                     |
| 4  | Henley Place          | 10306 SE Main St              | Milwaukie    | OR    | 97222 | Under Construction | 178   | Milwaukie / Oregon | 03/01/2024                 | 11/01/2023          | 12/01/2023            |
| 5  | Las Flores            | 14338 South Maple Lane Court  | Oregon City  | OR    | 97045 | Under Construction | 171   | Milwaukie / Oregon | 05/31/2024                 |                     | -                     |
| 6  | Good Shepherd Village | 12596 SE 162nd Avenue         | Happy Valley | OR    | 97086 | Under Construction | 143   | Milwaukie / Oregon | 01/31/2024                 | •                   | -                     |
| 7  | Eagle Landing         | 11400 SE Stevens Road         | Happy Valley | OR    | 97086 | Planned            | 200   | Milwaukie / Oregon |                            | •                   | -                     |
| 8  | Abernethy Place       | 1729 Washington Street        | Oregon City  | OR    | 97045 | Planned            | 131   | Milwaukie / Oregon |                            | •                   |                       |
| 9  | Abernethy Green       | 1105 Abernethy Road           | Oregon City  | OR    | 97045 | Planned            | 524   | Milwaukie / Oregon |                            |                     |                       |