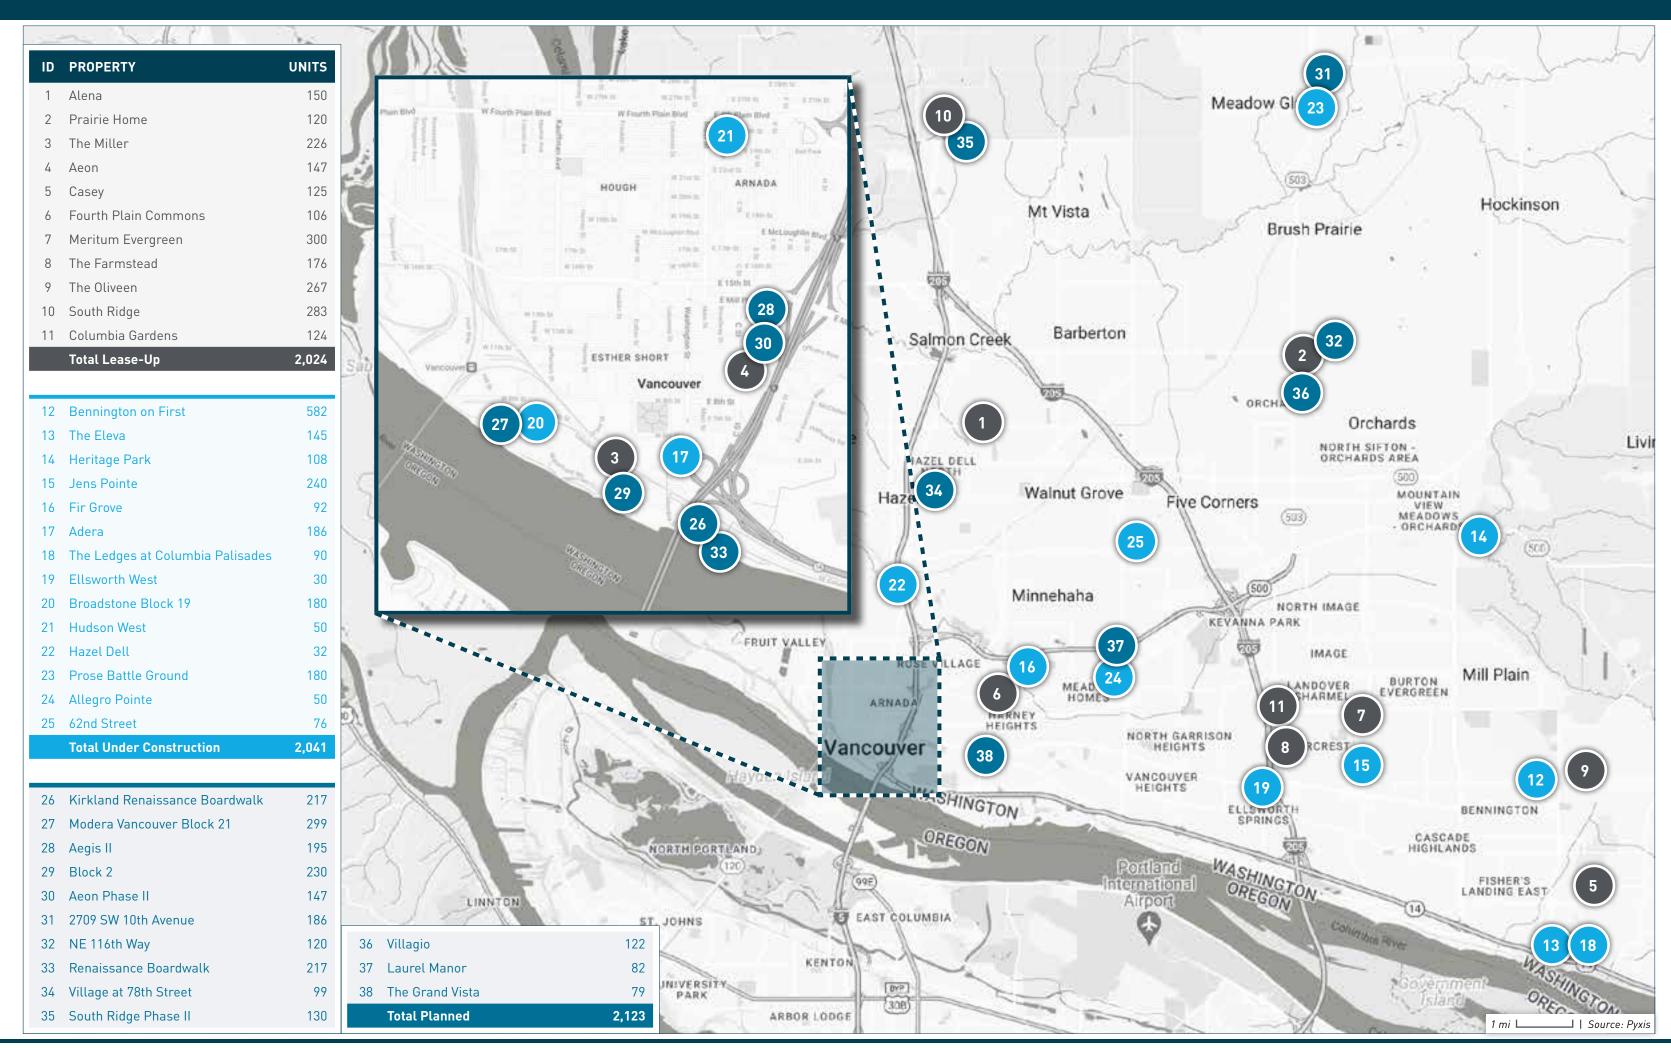

#### **VANCOUVER SUBMARKET**

| ID | PROPERTY NAME                    | ADDRESS                     | CITY          | STATE | ZIP   | STATUS             | UNITS | SUBMARKET | FORECASTED COMPLETION DATE | START OF<br>RENT-UP | FIRST MOVE-IN<br>DATE |
|----|----------------------------------|-----------------------------|---------------|-------|-------|--------------------|-------|-----------|----------------------------|---------------------|-----------------------|
| 1  | Alena                            | 2703 NE 99th Street         | Vancouver     | WA    | 98665 | Lease-Up           | 150   | Vancouver | 10/31/2023                 | 07/31/2023          |                       |
| 2  | Prairie Home                     | 12101 NE 116th Street       | Vancouver     | WA    | 98682 | Lease-Up           | 120   | Vancouver | 10/31/2023                 | 07/05/2023          |                       |
| 3  | The Miller                       | 500 West Columbia Way       | Vancouver     | WA    | 98660 | Lease-Up           | 226   | Vancouver | 10/31/2023                 | 05/10/2023          | 06/01/2023            |
| 4  | Aeon                             | 1119 C Street               | Vancouver     | WA    | 98660 | Lease-Up           | 147   | Vancouver | 10/31/2023                 | 05/02/2023          | 04/01/2023            |
| 5  | Casey                            | 5515 NW Pacific Rim Blvd    | Camas         | WA    | 98607 | Lease-Up           | 125   | Vancouver | 10/31/2023                 | 05/01/2023          | 07/01/2023            |
| 6  | Fourth Plain Commons             | 2200 Norris Road            | Vancouver     | WA    | 98661 | Lease-Up           | 106   | Vancouver | 10/31/2023                 | 03/02/2023          |                       |
| 7  | Meritum Evergreen                | 1441 NE 136th Avenue        | Vancouver     | WA    | 98684 | Lease-Up           | 300   | Vancouver | 01/31/2024                 | 01/13/2023          | 03/01/2023            |
| 8  | The Farmstead                    | 711 NE 112th Avenue         | Vancouver     | WA    | 98684 | Lease-Up           | 176   | Vancouver | 12/31/2023                 | 12/13/2022          | 01/01/2023            |
| 9  | The Oliveen                      | 19814 SE 1st Street         | Camas         | WA    | 98607 | Lease-Up           | 267   | Vancouver | 10/31/2024                 | 09/15/2022          | 03/01/2023            |
| 10 | South Ridge                      | 1920 NE 179th Street        | Ridgefield    | WA    | 98642 | Lease-Up           | 283   | Vancouver | 02/29/2024                 | 09/02/2022          | 04/01/2023            |
| 11 | Columbia Gardens                 | 1441 NE 112th Avenue        | Vancouver     | WA    | 98684 | Lease-Up           | 124   | Vancouver | 11/30/2023                 | 06/23/2022          |                       |
| 12 | Bennington on First              | 18515 SE 1st Street         | Vancouver     | WA    | 98684 | Under Construction | 582   | Vancouver | 12/31/2025                 | 01/01/2025          | 02/01/2025            |
| 13 | The Eleva                        | 19333 SE Brady Rd           | Camas         | WA    | 98683 | Under Construction | 145   | Vancouver | 03/01/2025                 | 10/01/2024          | 11/01/2024            |
| 14 | Heritage Park                    | 16807 NE Fourth Plain Blvd  | Vancouver     | WA    | 98682 | Under Construction | 108   | Vancouver | 12/01/2024                 | 08/01/2024          | 09/01/2024            |
| 15 | Jens Pointe                      | 13611 NE 4th Street         | Vancouver     | WA    | 98684 | Under Construction | 240   | Vancouver | 04/30/2025                 | 08/01/2024          | 09/01/2024            |
| 16 | Fir Grove                        | 2920 Falk Rd                | Vancouver     | WA    | 98661 | Under Construction | 92    | Vancouver | 10/01/2024                 | 07/01/2024          | 08/01/2024            |
| 17 | Adera                            | 400 Washington Street       | Vancouver     | WA    | 98660 | Under Construction | 186   | Vancouver | 10/31/2024                 | 06/01/2024          | 07/01/2024            |
| 18 | The Ledges at Columbia Palisades | 19801 SE Ascension Loop     | Camas         | WA    | 98607 | Under Construction | 90    | Vancouver | 12/31/2023                 | 05/01/2024          | 06/01/2024            |
| 19 | Ellsworth West                   | SE Ellsworth Rd & SE 5th St | Vancouver     | WA    | 98664 | Under Construction | 30    | Vancouver | 07/01/2024                 | 04/01/2024          | 05/01/2024            |
| 20 | Broadstone Block 19              | 1110 West Columbia Way      | Vancouver     | WA    | 98660 | Under Construction | 180   | Vancouver | 08/31/2024                 | 04/01/2024          | 05/01/2024            |
| 21 | Hudson West                      | 2411 Broadway Street        | Vancouver     | WA    | 98663 | Under Construction | 50    | Vancouver | 03/31/2024                 | 11/01/2023          | 12/01/2023            |
| 22 | Hazel Dell                       | 5115 NE Hazel Dell Ave      | Vancouver     | WA    | 98663 | Under Construction | 32    | Vancouver | 01/01/2024                 | 10/01/2023          | 11/01/2023            |
| 23 | Prose Battle Ground              | 18717 NE 122nd Avenue       | Battle Ground | WA    | 98604 | Under Construction | 180   | Vancouver | 06/30/2024                 | 10/01/2023          | 11/01/2023            |
| 24 | Allegro Pointe                   | 2929 NE 65th Avenue         | Vancouver     | WA    | 98661 | Under Construction | 50    | Vancouver | 10/31/2023                 |                     |                       |
| 25 | 62nd Street                      | 7309 NE 63rd Street         | Vancouver     | WA    | 98662 | Under Construction | 76    | Vancouver | 03/31/2024                 |                     |                       |
| 26 | Kirkland Renaissance Boardwalk   | 101 SE Columbia Way         | Vancouver     | WA    | 98661 | Planned            | 217   | Vancouver | 05/01/2026                 | 11/01/2025          | 01/01/2026            |
| 27 | Modera Vancouver Block 21        | W Columbia Way & Boise Pl   | Vancouver     | WA    | 98660 | Planned            | 299   | Vancouver | 03/01/2026                 | 09/01/2025          | 11/01/2025            |
| 28 | Aegis II                         | 400 E Evergreen Blvd        | Vancouver     | WA    | 98660 | Planned            | 195   | Vancouver | 09/01/2025                 | 04/01/2025          | 07/01/2025            |
| 29 | Block 2                          | W Columbia Way & Esther St  | Vancouver     | WA    | 98660 | Planned            | 230   | Vancouver | 10/01/2025                 | 04/01/2025          | 06/01/2025            |
| 30 | Aeon Phase II                    | 1119 C Street               | Vancouver     | WA    | 98660 | Planned            | 147   | Vancouver |                            | 05/02/2023          | 04/01/2023            |
| 31 | 2709 SW 10th Avenue              | 2709 SW 10th Avenue         | Battle Ground | WA    | 98604 | Planned            | 186   | Vancouver |                            |                     |                       |
| 32 | NE 116th Way                     | 12605 NE 119th Street       | Vancouver     | WA    | 98682 | Planned            | 120   | Vancouver |                            |                     | -                     |
| 33 | Renaissance Boardwalk            | 111 SE Columbia Way         | Vancouver     | WA    | 98661 | Planned            | 217   | Vancouver |                            | •••••               |                       |

## **VANCOUVER SUBMARKET**

| ID | PROPERTY NAME          | ADDRESS                         | CITY       | STATE | ZIP   | STATUS  | UNITS | SUBMARKET |            | TART OF<br>ENT-UP | FIRST MOVE-IN<br>DATE |
|----|------------------------|---------------------------------|------------|-------|-------|---------|-------|-----------|------------|-------------------|-----------------------|
| 34 | Village at 78th Street | 1308 NE 78th Street             | Vancouver  | WA    | 98665 | Planned | 99    | Vancouver |            |                   |                       |
| 35 | South Ridge Phase II   | 1920 NE 179th Street            | Ridgefield | WA    | 98642 | Planned | 130   | Vancouver | 02/29/2024 |                   |                       |
| 36 | Villagio               | 10505 NE 117th Avenue           | Vancouver  | WA    | 98662 | Planned | 122   | Vancouver |            |                   |                       |
| 37 | Laurel Manor           | NE 33rd Street & NE 66th Avenue | Vancouver  | WA    | 98661 | Planned | 82    | Vancouver |            |                   |                       |
| 38 | The Grand Vista        | 2715 East 6th Street            | Vancouver  | WA    | 98661 | Planned | 79    | Vancouver | 04/01/2024 | -                 |                       |
|    |                        |                                 |            |       |       |         |       |           |            |                   |                       |