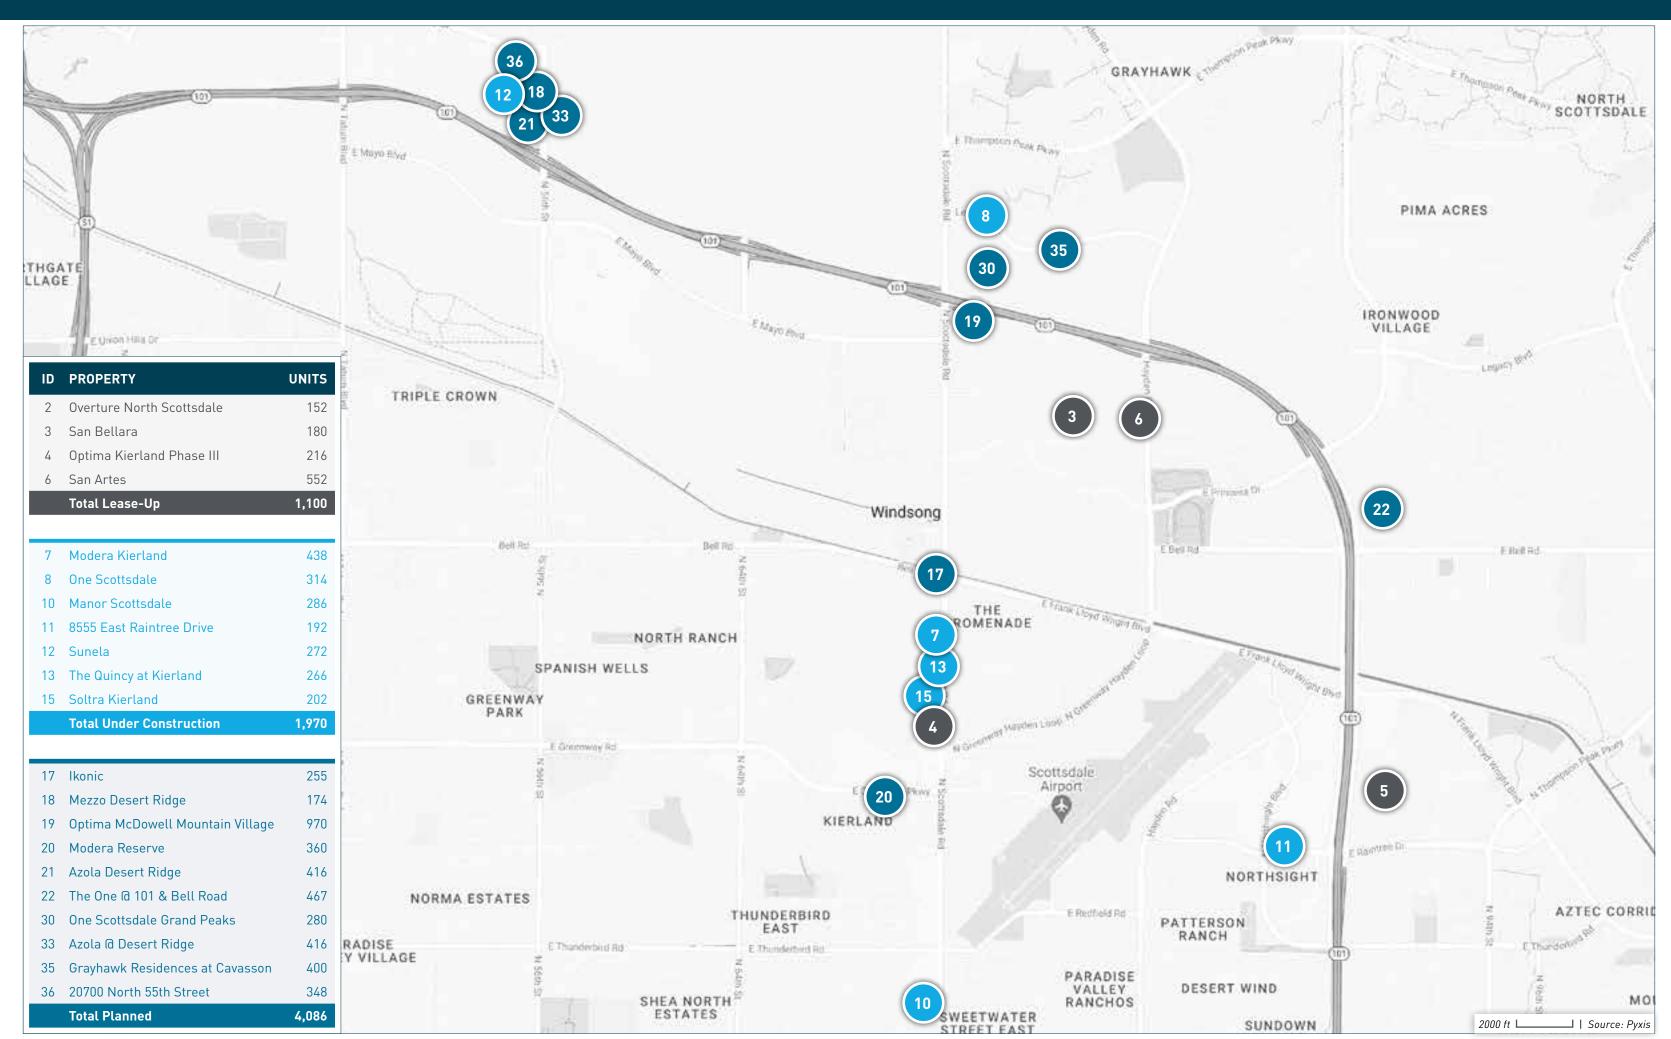

# NORTH SCOTTSDALE / FOUNTAIN HILLS SUBMARKET

| <b>BERKADIA</b> <sup>®</sup> |
|------------------------------|
|------------------------------|

| ID | PROPERTY NAME                    | ADDRESS                                                  | CITY       | STATE | ZIP   | STATUS             | UNITS | SUBMARKET                            | FORECASTED COMPLETION DATE | START OF<br>RENT-UP | FIRST MOVE-<br>IN DATE |
|----|----------------------------------|----------------------------------------------------------|------------|-------|-------|--------------------|-------|--------------------------------------|----------------------------|---------------------|------------------------|
| 1  | BB Living at Union Park          | 25111 North 21st Avenue                                  | Phoenix    | AZ    | 85085 | Lease-Up           | 154   | North Scottsdale /<br>Fountain Hills | 08/31/2024                 | 04/01/2023          | 11/01/2022             |
| 2  | Overture North Scottsdale        | 15024 North 90th Street                                  | Scottsdale | AZ    | 85260 | Lease-Up           | 152   | North Scottsdale /<br>Fountain Hills | 03/31/2024                 | 03/13/2023          |                        |
| 3  | San Bellara                      | 17800 North 78th Street                                  | Scottsdale | AZ    | 85255 | Lease-Up           | 180   | North Scottsdale /<br>Fountain Hills | 11/30/2023                 | 02/01/2023          | 01/02/2023             |
| 4  | Optima Kierland Phase III        | 7160 East Kierland Blvd                                  | Scottsdale | AZ    | 85254 | Lease-Up           | 216   | North Scottsdale /<br>Fountain Hills | 11/30/2023                 | 01/23/2023          | 06/01/2023             |
| 5  | Town Deer Valley                 | 24100 North 19th Avenue                                  | Phoenix    | AZ    | 85085 | Lease-Up           | 388   | North Scottsdale /<br>Fountain Hills | 02/29/2024                 | 06/17/2022          | 11/01/2022             |
| 6  | San Artes                        | 17900 North Hayden Road                                  | Scottsdale | AZ    | 85255 | Lease-Up           | 552   | North Scottsdale /<br>Fountain Hills | 11/30/2023                 | 06/01/2021          | 06/01/2021             |
| 7  | Modera Kierland                  | 7171 East Paradise Lane                                  | Scottsdale | AZ    | 85260 | Under Construction | 438   | North Scottsdale /<br>Fountain Hills | 05/31/2025                 | 12/01/2024          | 03/01/2025             |
| 8  | One Scottsdale                   | 7395 East Legacy Blvd                                    | Scottsdale | AZ    | 85255 | Under Construction | 314   | North Scottsdale /<br>Fountain Hills | 08/31/2024                 | 05/01/2024          | 07/01/2024             |
| 9  | Sage Phase II                    | 28425 North Black Canyon Hwy                             | Phoenix    | AZ    | 85085 | Under Construction | 206   | North Scottsdale /<br>Fountain Hills | 08/31/2024                 | 11/01/2023          | 01/01/2024             |
| 10 | Manor Scottsdale                 | 13220 North Scottsdale Road                              | Scottsdale | AZ    | 85254 | Under Construction | 286   | North Scottsdale /<br>Fountain Hills | 03/31/2024                 | 11/01/2023          | 01/01/2024             |
| 11 | 8555 East Raintree Drive         | 8555 East Raintree Drive                                 | Scottsdale | AZ    | 85260 | Under Construction | 192   | North Scottsdale /<br>Fountain Hills | 12/31/2023                 | 11/01/2023          | 12/01/2023             |
| 12 | Sunela                           | 20600 North 55th Street                                  | Phoenix    | AZ    | 85054 | Under Construction | 272   | North Scottsdale /<br>Fountain Hills | 02/29/2024                 | 10/01/2023          | 11/01/2023             |
| 13 | The Quincy at Kierland           | 15826 North Scottsdale Road                              | Scottsdale | AZ    | 85254 | Under Construction | 266   | North Scottsdale /<br>Fountain Hills | 01/31/2024                 | 10/01/2023          | 11/01/2023             |
| 14 | Ascend at Black Canyon           | 28201 North Black Canyon Hwy                             | Phoenix    | AZ    | 85085 | Under Construction | 260   | North Scottsdale /<br>Fountain Hills | 01/31/2024                 | 10/01/2023          | 11/01/2023             |
| 15 | Soltra Kierland                  | 7111 East Tierra Buena Lane                              | Scottsdale | AZ    | 85254 | Under Construction | 202   | North Scottsdale /<br>Fountain Hills | 12/31/2023                 | 10/01/2023          | 11/01/2023             |
| 16 | Arise North Phoenix              | SEC Interstate 17 & West Arroyo Norte Drive              | Phoenix    | AZ    | 85086 | Under Construction | 170   | North Scottsdale /<br>Fountain Hills | 02/29/2024                 |                     | ,                      |
| 17 | lkonic                           | 16640 North Scottsdale Road                              | Scottsdale | AZ    | 85254 | Planned            | 255   | North Scottsdale /<br>Fountain Hills | 12/01/2025                 | 06/01/2025          | 08/01/2025             |
| 18 | Mezzo Desert Ridge               | AZ-101 & 56th St                                         | Phoenix    | AZ    | 85054 | Planned            | 174   | North Scottsdale /<br>Fountain Hills | 01/01/2026                 | 04/01/2025          | 06/01/2025             |
| 19 | Optima McDowell Mountain Village | 18777 North Scottsdale Road                              | Scottsdale | AZ    | 85255 | Planned            | 970   | North Scottsdale /<br>Fountain Hills |                            | 04/01/2025          | 06/01/2025             |
| 20 | Modera Reserve                   | 14811 North Kierland Blvd                                | Scottsdale | AZ    | 85254 | Planned            | 360   | North Scottsdale /<br>Fountain Hills | 09/01/2025                 | 01/01/2025          | 03/01/2025             |
| 21 | Azola Desert Ridge               | AZ-101 & 56th St                                         | Phoenix    | AZ    | 85054 | Planned            | 416   | North Scottsdale /<br>Fountain Hills | 04/01/2026                 | 11/01/2024          | 01/01/2025             |
| 22 | The One @ 101 & Bell Road        | E Bell Rd & AZ-101                                       | Scottsdale | AZ    | 85260 | Planned            | 467   | North Scottsdale /<br>Fountain Hills | 03/01/2026                 | 10/01/2024          | 12/01/2024             |
| 23 | Cabana North Valley              | 33455 North Valley Pkwy                                  | Phoenix    | ΑZ    | 85085 | Planned            | 159   | North Scottsdale /<br>Fountain Hills | 09/01/2025                 | 10/01/2024          | 12/01/2024             |
| 24 | Village at Bronco Trail          | N North Valley Pkwy & W Dove Valley Rd                   | Phoenix    | AZ    | 85085 | Planned            | 354   | North Scottsdale /<br>Fountain Hills | 06/01/2025                 | 05/01/2024          | 07/01/2024             |
| 25 | Village at Sonoran Vista         | North North Valley Parkway & West Rancho<br>Tierra Drive | Phoenix    | AZ    | 85085 | Planned            | 240   | North Scottsdale /<br>Fountain Hills | 08/01/2024                 | 01/01/2024          | 03/01/2024             |
| 26 | Bronco Butte                     | 31925 North 29th Avenue                                  | Phoenix    | AZ    | 85085 | Planned            | 398   | North Scottsdale /<br>Fountain Hills |                            |                     |                        |

Source: F

# NORTH SCOTTSDALE / FOUNTAIN HILLS SUBMARKET

| 27        |                                 | ADDRESS                                                 | CITY       | STATE | ZIP   | STATUS  | UNITS | SUBMARKET                            | FORECASTED COMPLETION DATE | START OF<br>RENT-UP | FIRST MOVE-<br>IN DATE |
|-----------|---------------------------------|---------------------------------------------------------|------------|-------|-------|---------|-------|--------------------------------------|----------------------------|---------------------|------------------------|
| <i>L1</i> | Village at Bronco Trail         | North 29th Avenue & Sonoran Desert Drive                | Phoenix    | AZ    | 85085 | Planned | 354   | North Scottsdale /<br>Fountain Hills |                            |                     |                        |
| 28        | North Gateway Core              | 32201 North 31st Avenue                                 | Phoenix    | AZ    | 85085 | Planned | 226   | North Scottsdale /<br>Fountain Hills |                            |                     |                        |
| 29        | Norterra                        | Norterra Pkwy & North North Valley Pkwy                 | Phoenix    | AZ    | 85085 | Planned | 124   | North Scottsdale /<br>Fountain Hills |                            |                     |                        |
| 30        | One Scottsdale Grand Peaks      | 19195 North 73rd Way                                    | Scottsdale | AZ    | 85255 | Planned | 280   | North Scottsdale /<br>Fountain Hills |                            |                     |                        |
| 31        | Alexan Anthem                   | NEC West Arroyo Norte Drive & North Black<br>Canyon Hwy | New River  | AZ    | 85087 | Planned | 309   | North Scottsdale /<br>Fountain Hills |                            |                     |                        |
| 32        | 29th & Sonoran Desert Townhomes | North 29th Avenue & Sonoran Desert Drive                | Phoenix    | AZ    | 85085 | Planned | 259   | North Scottsdale /<br>Fountain Hills |                            |                     |                        |
| 33        | Azola @ Desert Ridge            | 20400 North 56th Street                                 | Phoenix    | AZ    | 85054 | Planned | 416   | North Scottsdale /<br>Fountain Hills |                            |                     |                        |
| 34        | Bungalows at Norterra           | North 19th Avenue & West Parsons Road                   | Phoenix    | AZ    | 85085 | Planned | 200   | North Scottsdale /<br>Fountain Hills |                            |                     |                        |
| 35        | Grayhawk Residences at Cavasson | 7701 East Legacy Blvd                                   | Scottsdale | AZ    | 85255 | Planned | 400   | North Scottsdale /<br>Fountain Hills |                            |                     |                        |
| 36        | 20700 North 55th Street         | 20700 North 55th Street                                 | Phoenix    | AZ    | 85054 | Planned | 348   | North Scottsdale /<br>Fountain Hills |                            |                     |                        |

#### **SUBMARKET AT A GLANCE**