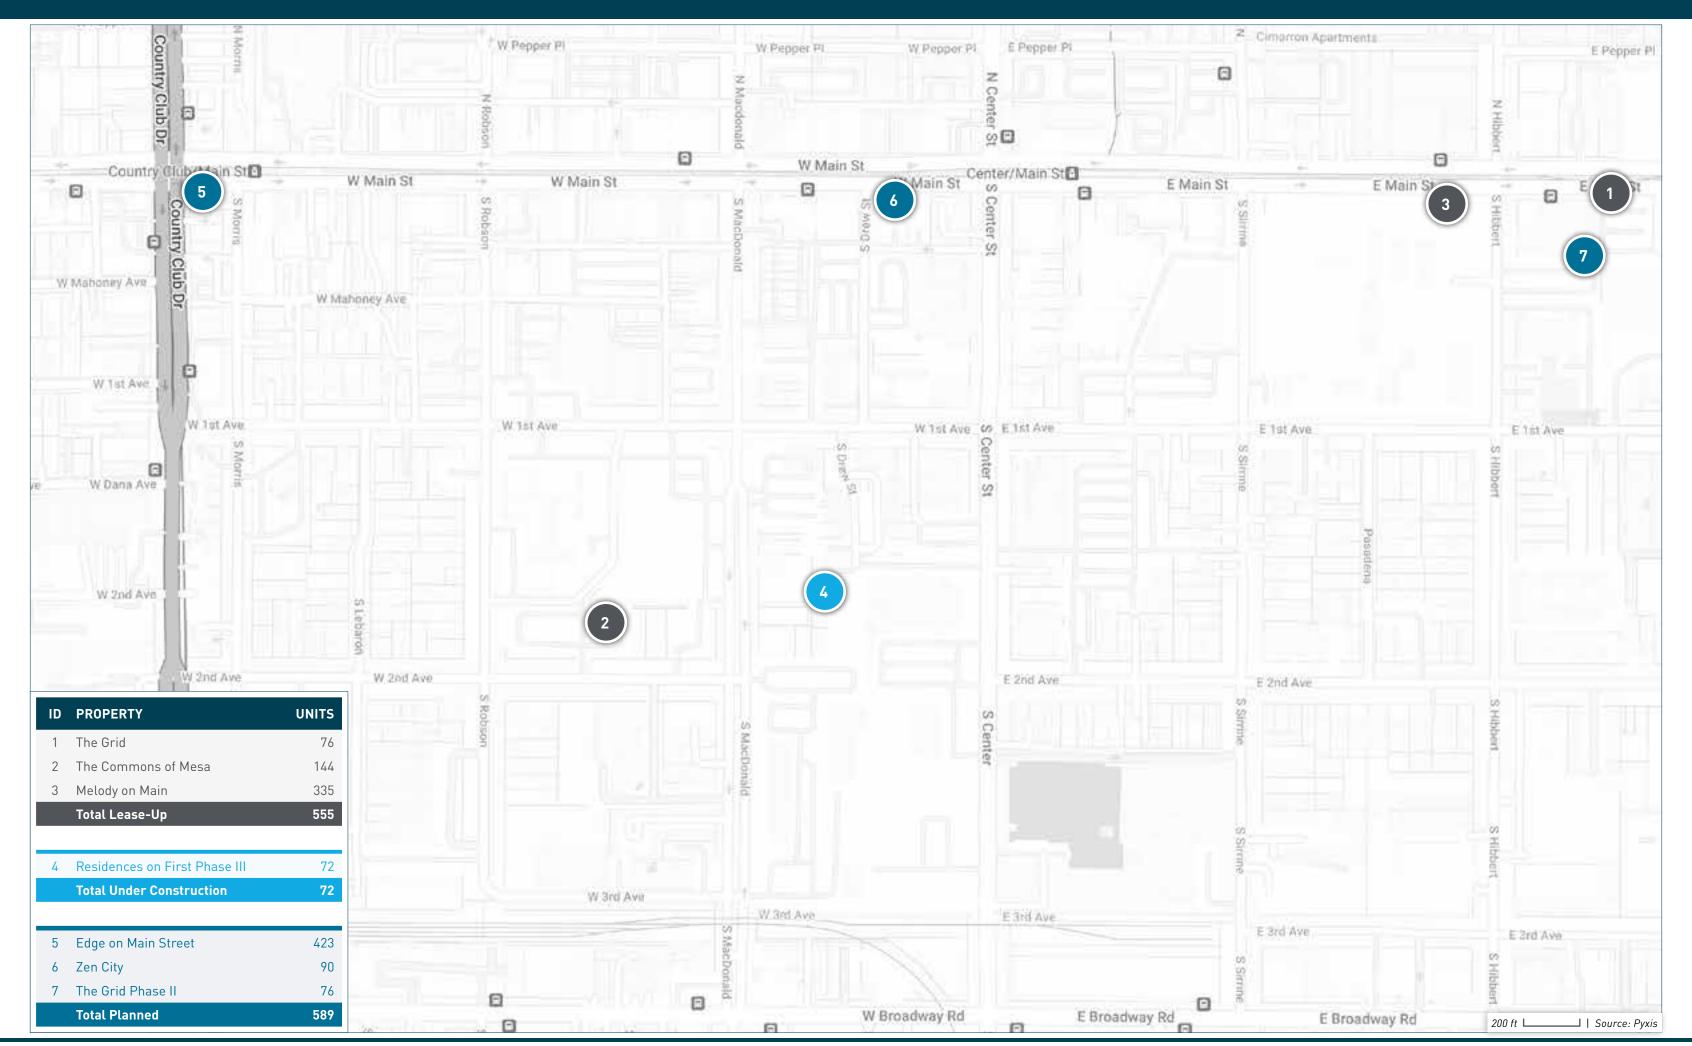

## GOODYEAR / AVONDALE / TOLLESON SUBMARKET

## GOODYEAR / AVONDALE / TOLLESON SUBMARKET

| ID | PROPERTY NAME                         | ADDRESS                                     | CITY            | STATE | ZIP   | STATUS             | UNITS | SUBMARKET                      | FORECASTED COMPLETION DATE |            | FIRST MOVE-IN<br>DATE |
|----|---------------------------------------|---------------------------------------------|-----------------|-------|-------|--------------------|-------|--------------------------------|----------------------------|------------|-----------------------|
| 1  | Village at Paseo De Luces             | 9802 West Van Buren Street                  | Tolleson        | AZ    | 85353 | Lease-Up           | 269   | Goodyear / Avondale / Tolleson | 09/30/2024                 | 09/05/2023 | 08/01/2023            |
| 2  | Alta 99th                             | North 99th Avenue & West Indian School Road | Phoenix         | ΑZ    | 85037 | Lease-Up           | 402   | Goodyear / Avondale / Tolleson | 03/31/2024                 | 09/01/2023 | 11/01/2023            |
| 3  | The Bungalows on Camelback            | 4747 North 99th Avenue                      | Phoenix         | ΑZ    | 85037 | Lease-Up           | 334   | Goodyear / Avondale / Tolleson | 12/31/2023                 | 08/18/2023 | 07/01/2023            |
| 4  | Solace at Ballpark Village            | 2445 South Estrella Pkwy                    | Goodyear        | ΑZ    | 85338 | Lease-Up           | 211   | Goodyear / Avondale / Tolleson | 11/30/2023                 | 08/14/2023 | 09/01/2023            |
| 5  | FirstStreet at the Ballpark           | 2755 South Estrella Pkwy                    | Goodyear        | ΑZ    | 85338 | Lease-Up           | 251   | Goodyear / Avondale / Tolleson | 05/31/2024                 | 08/01/2023 | 01/01/2024            |
| 6  | TerraLane at Canyon Trails South      | 25 North 173rd Avenue                       | Goodyear        | AZ    | 85338 | Lease-Up           | 299   | Goodyear / Avondale / Tolleson | 01/31/2024                 | 07/01/2023 | 08/01/2023            |
| 7  | Cottages at McDowell                  | 1350 N 117th Ave                            | Avondale        | AZ    | 85392 | Lease-Up           | 217   | Goodyear / Avondale / Tolleson | 01/01/2024                 | 07/01/2023 | 08/01/2023            |
| 8  | Prose at Ballpark Village             | 2999 Estrella Pkwy                          | Goodyear        | ΑZ    | 85338 | Lease-Up           | 360   | Goodyear / Avondale / Tolleson | 05/31/2024                 | 06/16/2023 | 07/01/2023            |
| 9  | Ironwood at River Run                 | 11951 W Windsor Ave                         | Avondale        | ΑZ    | 85392 | Lease-Up           | 102   | Goodyear / Avondale / Tolleson | 12/01/2023                 | 06/01/2023 | 08/01/2023            |
| 10 | Village at the BLVD                   | 11175 West Roosevelt Road                   | Avondale        | ΑZ    | 85323 | Lease-Up           | 187   | Goodyear / Avondale / Tolleson | 11/30/2023                 | 05/29/2023 | 07/01/2023            |
| 11 | Avilla Gateway Phase II               | 9950 West Indian School Road                | Phoenix         | ΑZ    | 85037 | Lease-Up           | 101   | Goodyear / Avondale / Tolleson | 12/31/2023                 | 04/17/2023 | 07/01/2023            |
| 12 | Yardly McDowell                       | 9200 West McDowell Road                     | Phoenix         | ΑZ    | 85037 | Lease-Up           | 167   | Goodyear / Avondale / Tolleson | 11/30/2023                 | 03/01/2023 | 05/02/2023            |
| 13 | VLUX at Sunset Farms                  | 4343 South 103rd Avenue                     | Tolleson        | ΑZ    | 85353 | Lease-Up           | 195   | Goodyear / Avondale / Tolleson | 11/30/2023                 | 02/13/2023 | 03/02/2023            |
| 14 | Estia Windrose                        | 18800 West Camelback Road                   | Litchfield Park | ΑZ    | 85340 | Lease-Up           | 138   | Goodyear / Avondale / Tolleson | 12/31/2023                 | 02/01/2023 | 04/01/2023            |
| 15 | BB Living at Civic Square             | 15125 West Oak Street                       | Goodyear        | ΑZ    | 85395 | Lease-Up           | 290   | Goodyear / Avondale / Tolleson | 08/31/2024                 | 11/14/2022 | 01/01/2023            |
| 16 | Hillstone Residences at Canyon Trails | 1050 South 173rd Avenue                     | Goodyear        | ΑZ    | 85338 | Lease-Up           | 240   | Goodyear / Avondale / Tolleson | 05/31/2024                 | 07/11/2022 | 07/01/2022            |
| 17 | Estrella Springs                      | W Van Buren St & S Cotton Ln                | Goodyear        | ΑZ    | 85338 | Under Construction | 396   | Goodyear / Avondale / Tolleson | 05/01/2026                 | 06/01/2025 | 08/01/2025            |
| 18 | Senna at Canyon Trails                | Canyon Trails Blvd & South Cotton Lane      | Goodyear        | ΑZ    | 85338 | Under Construction | 284   | Goodyear / Avondale / Tolleson | 03/31/2025                 | 01/01/2025 | 03/01/2025            |
| 19 | Bungalows at Lakin Park               | Atlanta Ave & MC 85                         | Goodyear        | ΑZ    | 85338 | Under Construction | 231   | Goodyear / Avondale / Tolleson | 07/01/2025                 | 10/01/2024 | 12/01/2024            |
| 20 | Acero Roosevelt                       | N Estrella Pkwy & W Roosevelt St            | Goodyear        | ΑZ    | 85338 | Under Construction | 352   | Goodyear / Avondale / Tolleson | 04/01/2025                 | 05/01/2024 | 07/01/2024            |
| 21 | Prose at Ascend                       | 12905 West Indian School Road               | Avondale        | ΑZ    | 85392 | Under Construction | 432   | Goodyear / Avondale / Tolleson | 12/31/2024                 | 05/01/2024 | 07/01/2024            |
| 22 | Villas Goodyear                       | 816 South Sarival Avenue                    | Goodyear        | ΑZ    | 85338 | Under Construction | 151   | Goodyear / Avondale / Tolleson | 11/30/2024                 | 05/01/2024 | 08/01/2024            |
| 23 | Acero Sheely Center                   | N 99th Ave & W Encanto Blvd                 | Phoenix         | ΑZ    | 85037 | Under Construction | 697   | Goodyear / Avondale / Tolleson | 09/01/2025                 | 04/01/2024 | 06/01/2024            |
| 24 | Moderne at Roosevelt                  | North 97th Avenue & West Roosevelt Street   | Tolleson        | ΑZ    | 85353 | Under Construction | 185   | Goodyear / Avondale / Tolleson | 04/30/2024                 | 04/01/2024 | 06/01/2024            |
| 25 | Alta Goodyear                         | W Encanto Blvd & N 150th Dr                 | Goodyear        | ΑZ    | 85395 | Under Construction | 342   | Goodyear / Avondale / Tolleson | 01/01/2025                 | 03/01/2024 | 05/01/2024            |
| 26 | Avilla Broadway                       | W Broadway Rd & S 99th Ave                  | Phoenix         | ΑZ    | 85353 | Under Construction | 117   | Goodyear / Avondale / Tolleson | 10/01/2024                 | 03/01/2024 | 05/01/2024            |
| 27 | Avondale Station Townhomes            | W Encanto Blvd & N 99th Ave                 | Avondale        | ΑZ    | 85392 | Under Construction | 145   | Goodyear / Avondale / Tolleson | 09/01/2024                 | 03/01/2024 | 04/01/2024            |
| 28 | Nirvana at Harbor Shores              | NEC Harbor Shore Blvd & West McDowell Road  | Avondale        | ΑZ    | 85392 | Under Construction | 172   | Goodyear / Avondale / Tolleson | 05/31/2024                 | 03/01/2024 | 05/01/2024            |
| 29 | Elevation at the Trails               | 4141 North 104th Drive                      | Phoenix         | ΑZ    | 85037 | Under Construction | 124   | Goodyear / Avondale / Tolleson | 04/30/2024                 | 03/01/2024 | 05/01/2024            |
| 30 | Alta Avondale                         | 11330 West Van Buren Street                 | Avondale        | ΑZ    | 85323 | Under Construction | 360   | Goodyear / Avondale / Tolleson | 12/31/2024                 | 02/01/2024 | 04/01/2024            |
| 31 | Millennium Cascade Falls              | 16390 West Van Buren Street                 | Goodyear        | AZ    | 85338 | Under Construction | 288   | Goodyear / Avondale / Tolleson | 11/30/2024                 | 02/01/2024 | 04/01/2024            |
| 32 | Avondale Station Northern             | 9901 W Encanto Blvd                         | Avondale        | ΑZ    | 85392 | Under Construction | 210   | Goodyear / Avondale / Tolleson | 06/01/2024                 | 02/01/2024 | 04/01/2024            |
| 33 | Arrebol Villas                        | NEC South Cotton Lane & West Elwood Street  | Goodyear        | AZ    | 85338 | Under Construction | 230   | Goodyear / Avondale / Tolleson | 12/31/2024                 | 12/01/2023 | 02/01/2024            |
| 34 | Livano Avondale                       | 11575 West Roosevelt Street                 | Avondale        | AZ    | 85323 | Under Construction | 316   | Goodyear / Avondale / Tolleson | 06/30/2024                 | 11/01/2023 | 01/01/2024            |
|    |                                       |                                             |                 |       |       |                    | •     |                                |                            |            |                       |