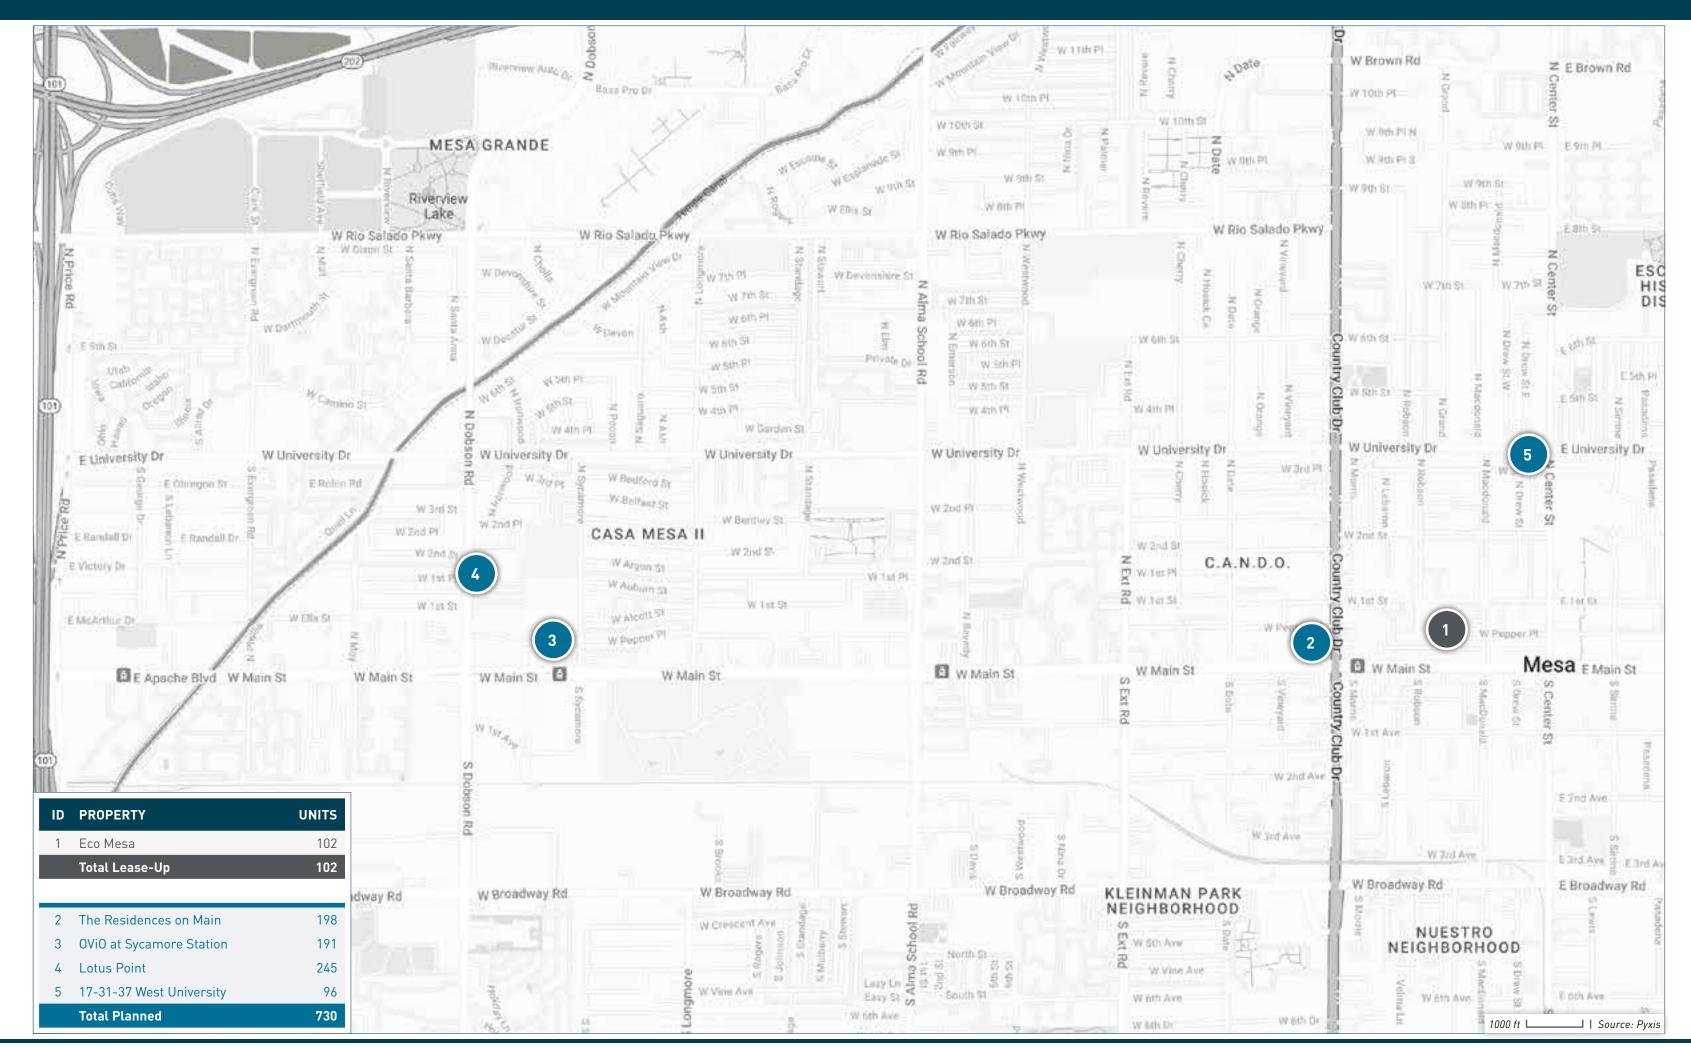

## GOODYEAR / AVONDALE / TOLLESON SUBMARKET

## GOODYEAR / AVONDALE / TOLLESON SUBMARKET

| ID | PROPERTY NAME                         | ADDRESS                                     | CITY            | STATE | ZIP   | STATUS             | UNITS | SUBMARKET                      | FORECASTED COMPLETION DATE |            | FIRST MOVE-IN<br>DATE |
|----|---------------------------------------|---------------------------------------------|-----------------|-------|-------|--------------------|-------|--------------------------------|----------------------------|------------|-----------------------|
| 1  | Village at Paseo De Luces             | 9802 West Van Buren Street                  | Tolleson        | AZ    | 85353 | Lease-Up           | 269   | Goodyear / Avondale / Tolleson | 09/30/2024                 | 09/05/2023 | 08/01/2023            |
| 2  | Alta 99th                             | North 99th Avenue & West Indian School Road | Phoenix         | ΑZ    | 85037 | Lease-Up           | 402   | Goodyear / Avondale / Tolleson | 03/31/2024                 | 09/01/2023 | 11/01/2023            |
| 3  | The Bungalows on Camelback            | 4747 North 99th Avenue                      | Phoenix         | ΑZ    | 85037 | Lease-Up           | 334   | Goodyear / Avondale / Tolleson | 12/31/2023                 | 08/18/2023 | 07/01/2023            |
| 4  | Solace at Ballpark Village            | 2445 South Estrella Pkwy                    | Goodyear        | ΑZ    | 85338 | Lease-Up           | 211   | Goodyear / Avondale / Tolleson | 11/30/2023                 | 08/14/2023 | 09/01/2023            |
| 5  | FirstStreet at the Ballpark           | 2755 South Estrella Pkwy                    | Goodyear        | ΑZ    | 85338 | Lease-Up           | 251   | Goodyear / Avondale / Tolleson | 05/31/2024                 | 08/01/2023 | 01/01/2024            |
| 6  | TerraLane at Canyon Trails South      | 25 North 173rd Avenue                       | Goodyear        | AZ    | 85338 | Lease-Up           | 299   | Goodyear / Avondale / Tolleson | 01/31/2024                 | 07/01/2023 | 08/01/2023            |
| 7  | Cottages at McDowell                  | 1350 N 117th Ave                            | Avondale        | AZ    | 85392 | Lease-Up           | 217   | Goodyear / Avondale / Tolleson | 01/01/2024                 | 07/01/2023 | 08/01/2023            |
| 8  | Prose at Ballpark Village             | 2999 Estrella Pkwy                          | Goodyear        | ΑZ    | 85338 | Lease-Up           | 360   | Goodyear / Avondale / Tolleson | 05/31/2024                 | 06/16/2023 | 07/01/2023            |
| 9  | Ironwood at River Run                 | 11951 W Windsor Ave                         | Avondale        | ΑZ    | 85392 | Lease-Up           | 102   | Goodyear / Avondale / Tolleson | 12/01/2023                 | 06/01/2023 | 08/01/2023            |
| 10 | Village at the BLVD                   | 11175 West Roosevelt Road                   | Avondale        | ΑZ    | 85323 | Lease-Up           | 187   | Goodyear / Avondale / Tolleson | 11/30/2023                 | 05/29/2023 | 07/01/2023            |
| 11 | Avilla Gateway Phase II               | 9950 West Indian School Road                | Phoenix         | ΑZ    | 85037 | Lease-Up           | 101   | Goodyear / Avondale / Tolleson | 12/31/2023                 | 04/17/2023 | 07/01/2023            |
| 12 | Yardly McDowell                       | 9200 West McDowell Road                     | Phoenix         | ΑZ    | 85037 | Lease-Up           | 167   | Goodyear / Avondale / Tolleson | 11/30/2023                 | 03/01/2023 | 05/02/2023            |
| 13 | VLUX at Sunset Farms                  | 4343 South 103rd Avenue                     | Tolleson        | ΑZ    | 85353 | Lease-Up           | 195   | Goodyear / Avondale / Tolleson | 11/30/2023                 | 02/13/2023 | 03/02/2023            |
| 14 | Estia Windrose                        | 18800 West Camelback Road                   | Litchfield Park | ΑZ    | 85340 | Lease-Up           | 138   | Goodyear / Avondale / Tolleson | 12/31/2023                 | 02/01/2023 | 04/01/2023            |
| 15 | BB Living at Civic Square             | 15125 West Oak Street                       | Goodyear        | ΑZ    | 85395 | Lease-Up           | 290   | Goodyear / Avondale / Tolleson | 08/31/2024                 | 11/14/2022 | 01/01/2023            |
| 16 | Hillstone Residences at Canyon Trails | 1050 South 173rd Avenue                     | Goodyear        | ΑZ    | 85338 | Lease-Up           | 240   | Goodyear / Avondale / Tolleson | 05/31/2024                 | 07/11/2022 | 07/01/2022            |
| 17 | Estrella Springs                      | W Van Buren St & S Cotton Ln                | Goodyear        | ΑZ    | 85338 | Under Construction | 396   | Goodyear / Avondale / Tolleson | 05/01/2026                 | 06/01/2025 | 08/01/2025            |
| 18 | Senna at Canyon Trails                | Canyon Trails Blvd & South Cotton Lane      | Goodyear        | ΑZ    | 85338 | Under Construction | 284   | Goodyear / Avondale / Tolleson | 03/31/2025                 | 01/01/2025 | 03/01/2025            |
| 19 | Bungalows at Lakin Park               | Atlanta Ave & MC 85                         | Goodyear        | ΑZ    | 85338 | Under Construction | 231   | Goodyear / Avondale / Tolleson | 07/01/2025                 | 10/01/2024 | 12/01/2024            |
| 20 | Acero Roosevelt                       | N Estrella Pkwy & W Roosevelt St            | Goodyear        | ΑZ    | 85338 | Under Construction | 352   | Goodyear / Avondale / Tolleson | 04/01/2025                 | 05/01/2024 | 07/01/2024            |
| 21 | Prose at Ascend                       | 12905 West Indian School Road               | Avondale        | ΑZ    | 85392 | Under Construction | 432   | Goodyear / Avondale / Tolleson | 12/31/2024                 | 05/01/2024 | 07/01/2024            |
| 22 | Villas Goodyear                       | 816 South Sarival Avenue                    | Goodyear        | ΑZ    | 85338 | Under Construction | 151   | Goodyear / Avondale / Tolleson | 11/30/2024                 | 05/01/2024 | 08/01/2024            |
| 23 | Acero Sheely Center                   | N 99th Ave & W Encanto Blvd                 | Phoenix         | ΑZ    | 85037 | Under Construction | 697   | Goodyear / Avondale / Tolleson | 09/01/2025                 | 04/01/2024 | 06/01/2024            |
| 24 | Moderne at Roosevelt                  | North 97th Avenue & West Roosevelt Street   | Tolleson        | ΑZ    | 85353 | Under Construction | 185   | Goodyear / Avondale / Tolleson | 04/30/2024                 | 04/01/2024 | 06/01/2024            |
| 25 | Alta Goodyear                         | W Encanto Blvd & N 150th Dr                 | Goodyear        | ΑZ    | 85395 | Under Construction | 342   | Goodyear / Avondale / Tolleson | 01/01/2025                 | 03/01/2024 | 05/01/2024            |
| 26 | Avilla Broadway                       | W Broadway Rd & S 99th Ave                  | Phoenix         | ΑZ    | 85353 | Under Construction | 117   | Goodyear / Avondale / Tolleson | 10/01/2024                 | 03/01/2024 | 05/01/2024            |
| 27 | Avondale Station Townhomes            | W Encanto Blvd & N 99th Ave                 | Avondale        | ΑZ    | 85392 | Under Construction | 145   | Goodyear / Avondale / Tolleson | 09/01/2024                 | 03/01/2024 | 04/01/2024            |
| 28 | Nirvana at Harbor Shores              | NEC Harbor Shore Blvd & West McDowell Road  | Avondale        | ΑZ    | 85392 | Under Construction | 172   | Goodyear / Avondale / Tolleson | 05/31/2024                 | 03/01/2024 | 05/01/2024            |
| 29 | Elevation at the Trails               | 4141 North 104th Drive                      | Phoenix         | ΑZ    | 85037 | Under Construction | 124   | Goodyear / Avondale / Tolleson | 04/30/2024                 | 03/01/2024 | 05/01/2024            |
| 30 | Alta Avondale                         | 11330 West Van Buren Street                 | Avondale        | ΑZ    | 85323 | Under Construction | 360   | Goodyear / Avondale / Tolleson | 12/31/2024                 | 02/01/2024 | 04/01/2024            |
| 31 | Millennium Cascade Falls              | 16390 West Van Buren Street                 | Goodyear        | AZ    | 85338 | Under Construction | 288   | Goodyear / Avondale / Tolleson | 11/30/2024                 | 02/01/2024 | 04/01/2024            |
| 32 | Avondale Station Northern             | 9901 W Encanto Blvd                         | Avondale        | ΑZ    | 85392 | Under Construction | 210   | Goodyear / Avondale / Tolleson | 06/01/2024                 | 02/01/2024 | 04/01/2024            |
| 33 | Arrebol Villas                        | NEC South Cotton Lane & West Elwood Street  | Goodyear        | AZ    | 85338 | Under Construction | 230   | Goodyear / Avondale / Tolleson | 12/31/2024                 | 12/01/2023 | 02/01/2024            |
| 34 | Livano Avondale                       | 11575 West Roosevelt Street                 | Avondale        | AZ    | 85323 | Under Construction | 316   | Goodyear / Avondale / Tolleson | 06/30/2024                 | 11/01/2023 | 01/01/2024            |
|    |                                       |                                             |                 |       |       |                    | •     |                                |                            |            |                       |