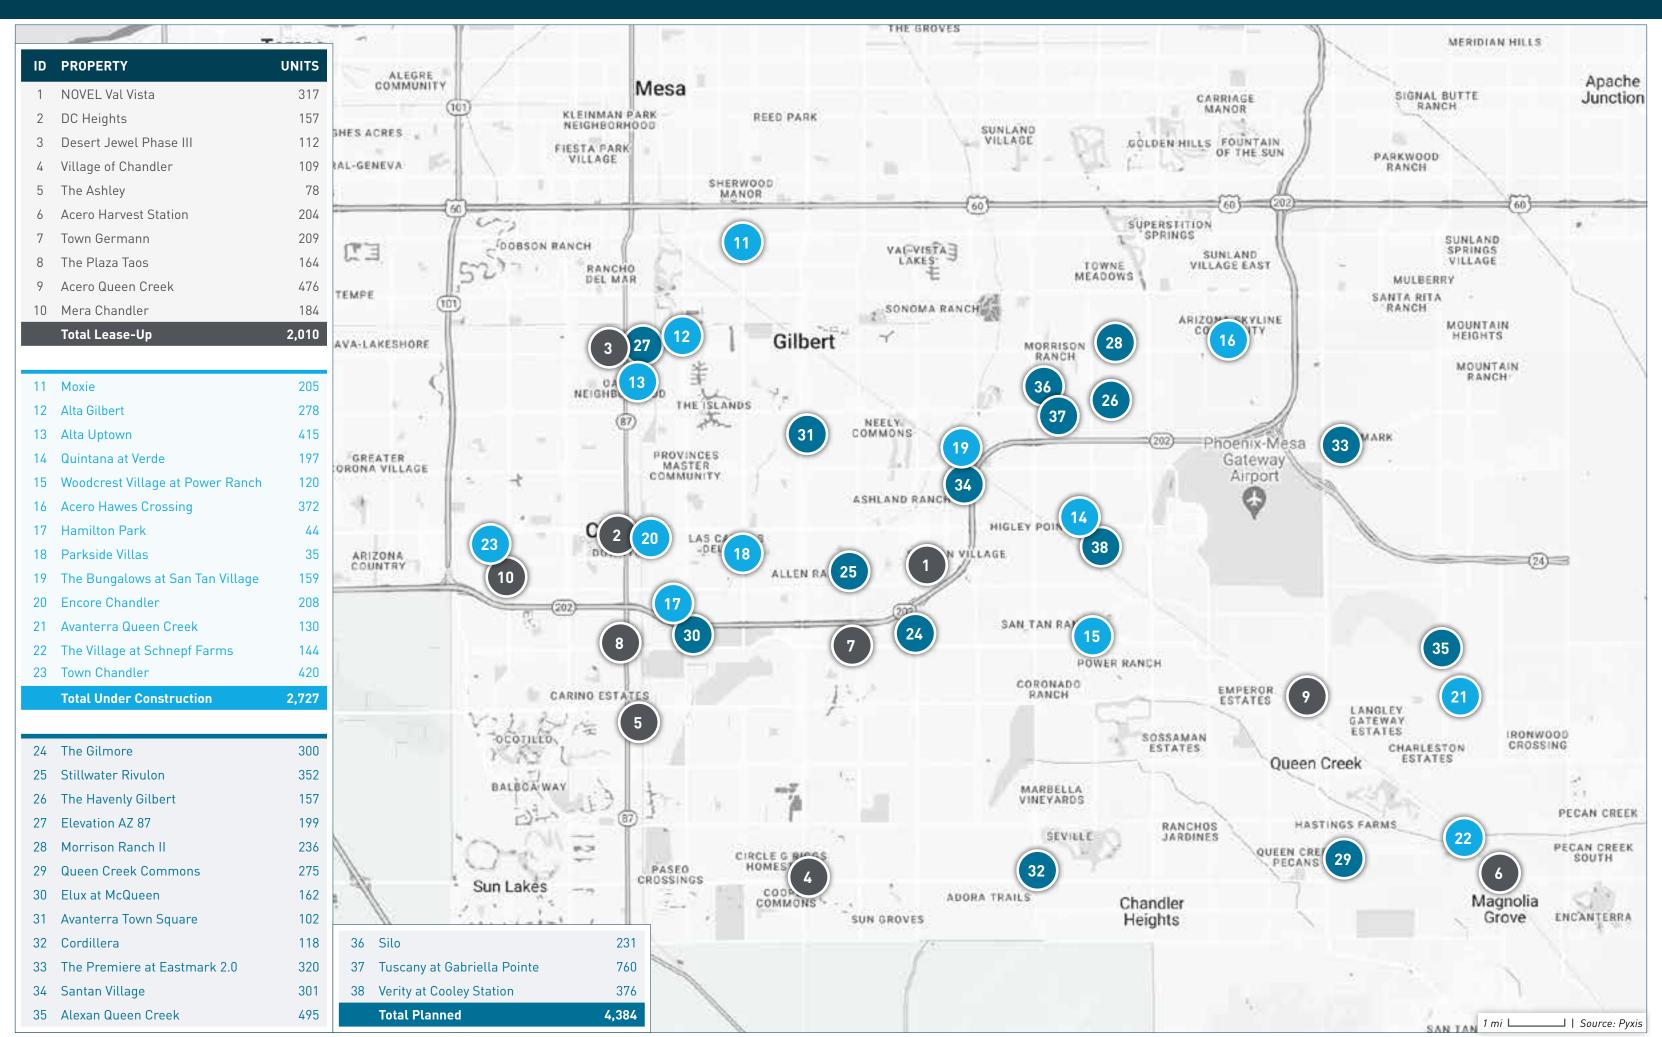

### **CHANDLER / GILBERT SUBMARKET**

| _ID   | DDODEDTY NAME                    | ADDRESS                                         | CITY        | CTATE | 710   | CTATUC             | IINUTC -                                | CURMARKET          | FORECASTED      | START OF                                | FIRST MOVE-IN |
|-------|----------------------------------|-------------------------------------------------|-------------|-------|-------|--------------------|-----------------------------------------|--------------------|-----------------|-----------------------------------------|---------------|
| ID    | PROPERTY NAME                    | ADDRESS                                         | CITY        | STATE | ZIP   | STATUS             | UNITS                                   | SUBMARKET          | COMPLETION DATE | RENT-UP                                 | DATE          |
| 1     | NOVEL Val Vista                  | 1727 East Pecos Road                            | Gilbert     | AZ    | 85297 | Lease-Up           | 317                                     | Chandler / Gilbert | 12/31/2023      | 09/01/2023                              | 10/01/2023    |
| 2     | DC Heights                       | 222 West Boston Street                          | Chandler    | AZ    | 85225 | Lease-Up           | 157                                     | Chandler / Gilbert | 11/30/2023      | 09/01/2023                              | 10/01/2023    |
| 3     | Desert Jewel Phase III           | 2800 North Arizona Avenue                       | Chandler    | AZ    | 85225 | Lease-Up           | 112                                     | Chandler / Gilbert | 10/31/2023      | 09/01/2023                              | 10/01/2023    |
| 4     | Village of Chandler              | 6075 South Gilbert Road                         | Chandler    | AZ    | 85249 | Lease-Up           | 109                                     | Chandler / Gilbert | 12/31/2023      | 08/18/2023                              | 09/01/2023    |
| 5     | The Ashley                       | 155 E Appleby Rd                                | Chandler    | AZ    | 85286 | Lease-Up           | 78                                      | Chandler / Gilbert | 05/01/2024      | 07/01/2023                              | 08/01/2023    |
| 6     | Acero Harvest Station            | 37363 North Gary Road                           | Queen Creek | ΑZ    | 85142 | Lease-Up           | 204                                     | Chandler / Gilbert | 01/31/2024      | 06/05/2023                              | 08/01/2023    |
| 7     | Town Germann                     | 4111 South Silverado Street                     | Gilbert     | AZ    | 85297 | Lease-Up           | 209                                     | Chandler / Gilbert | 01/31/2024      | 04/17/2023                              | 06/01/2023    |
| 8     | The Plaza Taos                   | 1900 South Arizona Avenue                       | Chandler    | AZ    | 85286 | Lease-Up           | 164                                     | Chandler / Gilbert | 12/31/2023      | 03/01/2023                              | 06/01/2023    |
| 9     | Acero Queen Creek                | 20588 South Ellsworth Loop Road                 | Queen Creek | AZ    | 85142 | Lease-Up           | 476                                     | Chandler / Gilbert | 11/30/2023      | 09/18/2022                              | 11/01/2022    |
| 10    | Mera Chandler                    | 2050 West Pecos Road                            | Chandler    | AZ    | 85224 | Lease-Up           | 184                                     | Chandler / Gilbert | 03/31/2024      | 04/18/2022                              |               |
| 11    | Moxie                            | 1400 North Cooper Road                          | Gilbert     | AZ    | 85233 | Under Construction | 205                                     | Chandler / Gilbert | 12/31/2024      | 05/01/2024                              | 06/01/2024    |
| 12    | Alta Gilbert                     | 40 North McQueen Road                           | Gilbert     | AZ    | 85233 | Under Construction | 278                                     | Chandler / Gilbert | 11/30/2024      | 04/01/2024                              | 07/01/2024    |
| 13    | Alta Uptown                      | E Corporate Pl & N Arizona Ave                  | Chandler    | ΑZ    | 85225 | Under Construction | 415                                     | Chandler / Gilbert | 08/01/2025      | 03/01/2024                              | 05/01/2024    |
| 14    | Quintana at Verde                | 2515 South Verde Drive                          | Gilbert     | ΑZ    | 85295 | Under Construction | 197                                     | Chandler / Gilbert | 05/31/2024      | 02/01/2024                              | 05/01/2024    |
| 15    | Woodcrest Village at Power Ranch | 4053 South Ranch House Pkwy                     | Gilbert     | AZ    | 85297 | Under Construction | 120                                     | Chandler / Gilbert | 02/29/2024      | 02/01/2024                              | 05/01/2024    |
| 16    | Acero Hawes Crossing             | 3646 East Elliot Road                           | Mesa        | AZ    | 85212 | Under Construction | 372                                     | Chandler / Gilbert | 07/31/2024      | 01/01/2024                              | 03/01/2024    |
| 17    | Hamilton Park                    | S McQueen Rd & E Willis Rd                      | Chandler    | AZ    | 85286 | Under Construction | 44                                      | Chandler / Gilbert | 07/01/2024      | 01/01/2024                              | 03/01/2024    |
| 18    | Parkside Villas                  | S Cooper Rd & E Kempton Rd                      | Chandler    | AZ    | 85225 | Under Construction | 35                                      | Chandler / Gilbert | 07/01/2024      | 01/01/2024                              | 03/01/2024    |
| 19    | The Bungalows at San Tan Village | 2120 East Ray Road                              | Gilbert     | AZ    | 85296 | Under Construction | 159                                     | Chandler / Gilbert | 02/29/2024      | 12/01/2023                              | 01/01/2024    |
| 20    | Encore Chandler                  | 100 South Nevada Street                         | Chandler    | AZ    | 85225 | Under Construction | 208                                     | Chandler / Gilbert | 02/29/2024      | 12/01/2023                              | 01/01/2024    |
| 21    | Avanterra Queen Creek            | 22535 East Queen Creek Road                     | Queen Creek | AZ    | 85142 | Under Construction | 130                                     | Chandler / Gilbert | 03/31/2024      | 11/01/2023                              | 01/01/2024    |
| 22    | The Village at Schnepf Farms     | NWC East Cloud Road & South<br>Rittenhouse Road | Queen Creek | ΑZ    | 85142 | Under Construction | 144                                     | Chandler / Gilbert | 05/31/2024      | 10/01/2023                              | 12/01/2023    |
| 23    | Town Chandler                    | 2375 West Frye Road                             | Chandler    | AZ    | 85224 | Under Construction | 420                                     | Chandler / Gilbert | 01/31/2024      | 10/01/2023                              | 12/01/2023    |
| 24    | The Gilmore                      | 3877 S Quartz St                                | Gilbert     | ΑZ    | 85297 | Planned            | 300                                     | Chandler / Gilbert | 09/01/2025      | 10/01/2024                              | 12/01/2024    |
| 25    | Stillwater Rivulon               | SWC South Lindsay Road & East Pecos Road        | Gilbert     | ΑZ    | 85295 | Planned            | 352                                     | Chandler / Gilbert | 08/01/2025      | 10/01/2024                              | 12/01/2024    |
| 26    | The Havenly Gilbert              | South Sanders Street & East Warner Road         | Gilbert     | ΑZ    | 85296 | Planned            | 157                                     | Chandler / Gilbert | 06/01/2025      | 09/01/2024                              | 11/01/2024    |
| 27    | Elevation AZ 87                  | North Arizona Avenue & West Elliot Road         | Chandler    | ΑZ    | 85225 | Planned            | 199                                     | Chandler / Gilbert | 06/01/2025      | 09/01/2024                              | 11/01/2024    |
| 28    | Morrison Ranch II                | SEC South Beebe Street & East Elliot Road       | Gilbert     | ΑZ    | 85234 | Planned            | 236                                     | Chandler / Gilbert | 06/01/2025      | 08/01/2024                              | 10/01/2024    |
| 29    | Queen Creek Commons              | South Ellsworth Road & East Riggs Road          | Queen Creek | AZ    | 85142 | Planned            | 275                                     | Chandler / Gilbert | 08/01/2024      | 03/01/2024                              | 06/01/2024    |
| 30    | Elux at McQueen                  | SEC South McQueen Road & Santan Fwy             | Chandler    | AZ    | 85286 | Planned            | 162                                     | Chandler / Gilbert | 08/01/2024      | 01/01/2024                              | 03/01/2024    |
| 31    | Avanterra Town Square            | 1269 South Gilbert Road                         | Gilbert     | AZ    | 85296 | Planned            | 102                                     | Chandler / Gilbert | 03/01/2024      |                                         |               |
| 32    | Cordillera                       | South Higley Road & East Riggs Road             | Gilbert     | ΑZ    | 85142 | Planned            | 118                                     | Chandler / Gilbert |                 |                                         |               |
| ••••• | ,                                |                                                 | •••••       | ••••  |       |                    | • • • • • • • • • • • • • • • • • • • • | ••••               |                 | • • • • • • • • • • • • • • • • • • • • | •             |

Source: Py:

| ID | PROPERTY NAME                | ADDRESS                                                  | CITY        | STATE   | ZIP      | STATUS      | UNITS | SUBMARKET          | FORECASTED COMPLETION DATE | START OF<br>RENT-UP | FIRST MOVE-IN<br>DATE | Codice i yx |
|----|------------------------------|----------------------------------------------------------|-------------|---------|----------|-------------|-------|--------------------|----------------------------|---------------------|-----------------------|-------------|
| 33 | The Premiere at Eastmark 2.0 | SEC South Ellsworth Road & East Point<br>Twenty-Two Blvd | Mesa        | ΑZ      | 85212    | Planned     | 320   | Chandler / Gilbert |                            |                     |                       | • 0         |
| 34 | Santan Village               | 1835 South Santan Village Pkwy                           | Gilbert     | AZ      | 85295    | Planned     | 301   | Chandler / Gilbert |                            |                     |                       |             |
| 35 | Alexan Queen Creek           | SWC East Germann Road & Signal Butte Road                | Queen Creek | ΑZ      | 85142    | Planned     | 495   | Chandler / Gilbert |                            |                     |                       |             |
| 36 | Silo                         | NEC South Higley Road & East Warner Road                 | Gilbert     | ΑZ      | 85296    | Planned     | 231   | Chandler / Gilbert |                            |                     |                       |             |
| 37 | Tuscany at Gabriella Pointe  | SWC South Wade Drive & East Warner Road                  | Gilbert     | ΑZ      | 85296    | Planned     | 760   | Chandler / Gilbert |                            | •                   |                       |             |
| 38 | Verity at Cooley Station     | Recker Road & East Somerton Blvd                         | Gilbert     | AZ      | 85295    | Planned     | 376   | Chandler / Gilbert |                            | •                   |                       | ••          |
|    |                              | TOTAL LEASE-                                             | UP. UNDER ( | CONSTRU | CTION. A | AND PLANNED | 9.121 |                    |                            |                     |                       |             |