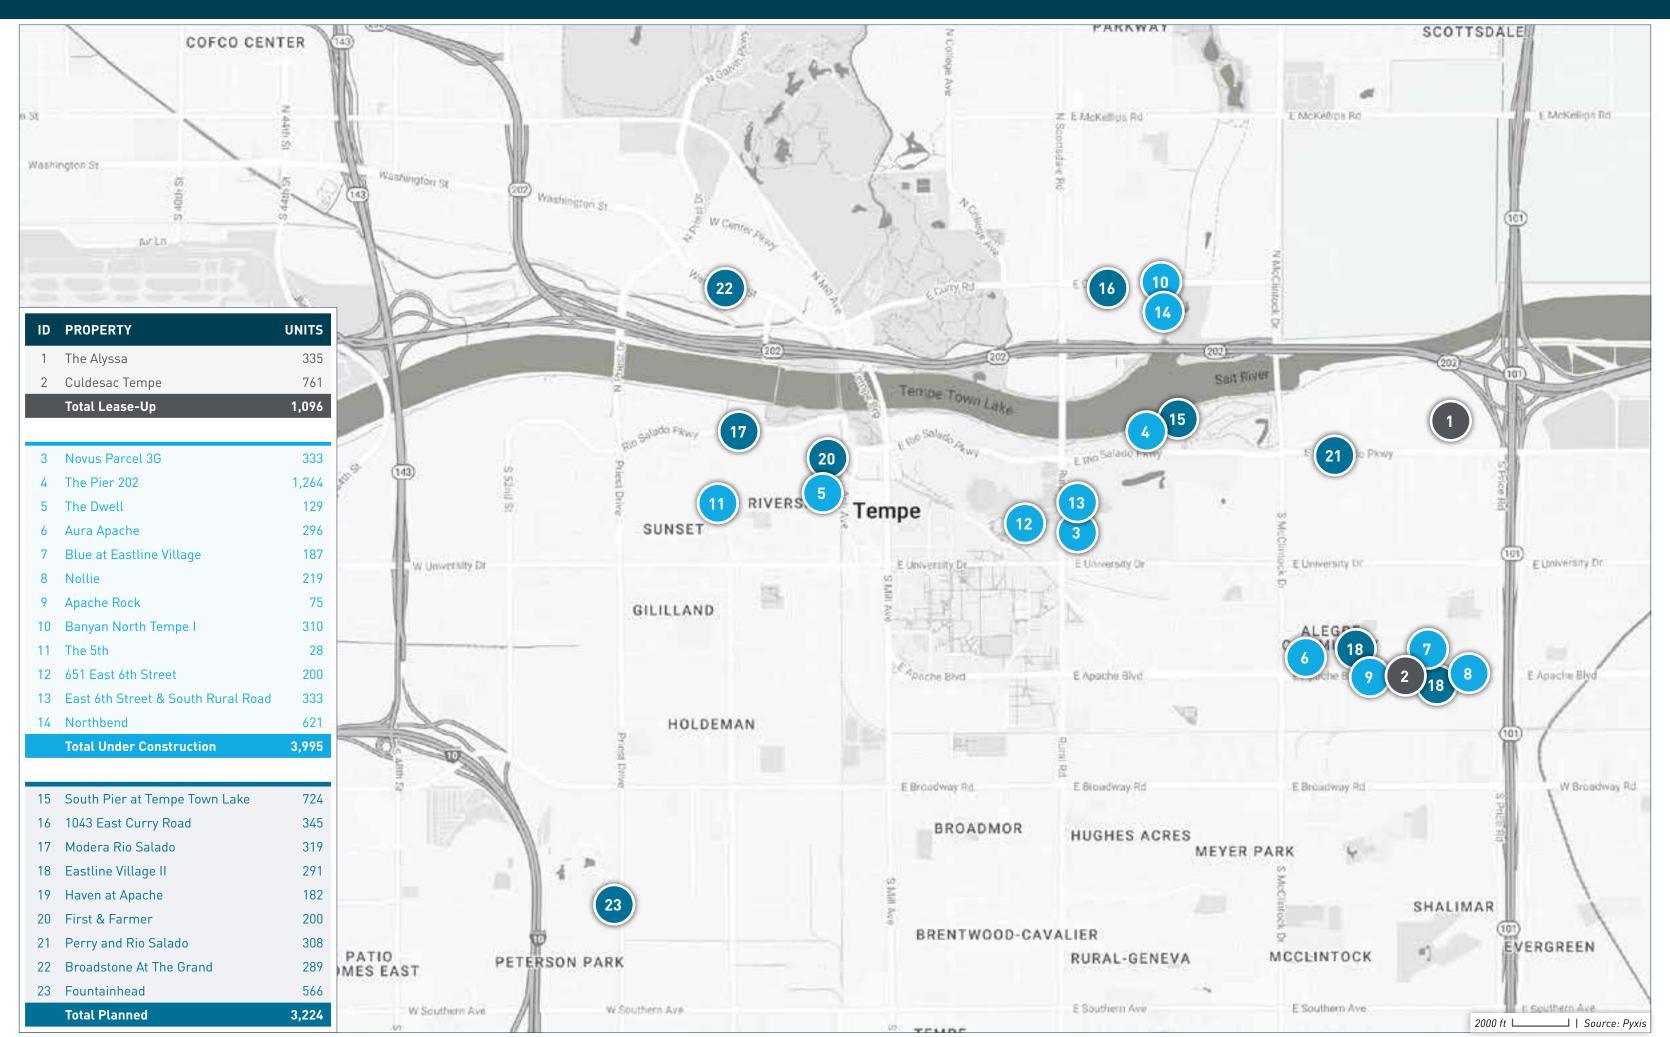

## GOODYEAR / AVONDALE / TOLLESON SUBMARKET

## GOODYEAR / AVONDALE / TOLLESON SUBMARKET

| ID | PROPERTY NAME                         | ADDRESS                                     | CITY            | STATE | ZIP   | STATUS             | UNITS | SUBMARKET                      | FORECASTED COMPLETION DATE |            | FIRST MOVE-IN<br>DATE |
|----|---------------------------------------|---------------------------------------------|-----------------|-------|-------|--------------------|-------|--------------------------------|----------------------------|------------|-----------------------|
| 1  | Village at Paseo De Luces             | 9802 West Van Buren Street                  | Tolleson        | AZ    | 85353 | Lease-Up           | 269   | Goodyear / Avondale / Tolleson | 09/30/2024                 | 09/05/2023 | 08/01/2023            |
| 2  | Alta 99th                             | North 99th Avenue & West Indian School Road | Phoenix         | ΑZ    | 85037 | Lease-Up           | 402   | Goodyear / Avondale / Tolleson | 03/31/2024                 | 09/01/2023 | 11/01/2023            |
| 3  | The Bungalows on Camelback            | 4747 North 99th Avenue                      | Phoenix         | ΑZ    | 85037 | Lease-Up           | 334   | Goodyear / Avondale / Tolleson | 12/31/2023                 | 08/18/2023 | 07/01/2023            |
| 4  | Solace at Ballpark Village            | 2445 South Estrella Pkwy                    | Goodyear        | ΑZ    | 85338 | Lease-Up           | 211   | Goodyear / Avondale / Tolleson | 11/30/2023                 | 08/14/2023 | 09/01/2023            |
| 5  | FirstStreet at the Ballpark           | 2755 South Estrella Pkwy                    | Goodyear        | ΑZ    | 85338 | Lease-Up           | 251   | Goodyear / Avondale / Tolleson | 05/31/2024                 | 08/01/2023 | 01/01/2024            |
| 6  | TerraLane at Canyon Trails South      | 25 North 173rd Avenue                       | Goodyear        | AZ    | 85338 | Lease-Up           | 299   | Goodyear / Avondale / Tolleson | 01/31/2024                 | 07/01/2023 | 08/01/2023            |
| 7  | Cottages at McDowell                  | 1350 N 117th Ave                            | Avondale        | AZ    | 85392 | Lease-Up           | 217   | Goodyear / Avondale / Tolleson | 01/01/2024                 | 07/01/2023 | 08/01/2023            |
| 8  | Prose at Ballpark Village             | 2999 Estrella Pkwy                          | Goodyear        | ΑZ    | 85338 | Lease-Up           | 360   | Goodyear / Avondale / Tolleson | 05/31/2024                 | 06/16/2023 | 07/01/2023            |
| 9  | Ironwood at River Run                 | 11951 W Windsor Ave                         | Avondale        | ΑZ    | 85392 | Lease-Up           | 102   | Goodyear / Avondale / Tolleson | 12/01/2023                 | 06/01/2023 | 08/01/2023            |
| 10 | Village at the BLVD                   | 11175 West Roosevelt Road                   | Avondale        | ΑZ    | 85323 | Lease-Up           | 187   | Goodyear / Avondale / Tolleson | 11/30/2023                 | 05/29/2023 | 07/01/2023            |
| 11 | Avilla Gateway Phase II               | 9950 West Indian School Road                | Phoenix         | ΑZ    | 85037 | Lease-Up           | 101   | Goodyear / Avondale / Tolleson | 12/31/2023                 | 04/17/2023 | 07/01/2023            |
| 12 | Yardly McDowell                       | 9200 West McDowell Road                     | Phoenix         | ΑZ    | 85037 | Lease-Up           | 167   | Goodyear / Avondale / Tolleson | 11/30/2023                 | 03/01/2023 | 05/02/2023            |
| 13 | VLUX at Sunset Farms                  | 4343 South 103rd Avenue                     | Tolleson        | ΑZ    | 85353 | Lease-Up           | 195   | Goodyear / Avondale / Tolleson | 11/30/2023                 | 02/13/2023 | 03/02/2023            |
| 14 | Estia Windrose                        | 18800 West Camelback Road                   | Litchfield Park | ΑZ    | 85340 | Lease-Up           | 138   | Goodyear / Avondale / Tolleson | 12/31/2023                 | 02/01/2023 | 04/01/2023            |
| 15 | BB Living at Civic Square             | 15125 West Oak Street                       | Goodyear        | ΑZ    | 85395 | Lease-Up           | 290   | Goodyear / Avondale / Tolleson | 08/31/2024                 | 11/14/2022 | 01/01/2023            |
| 16 | Hillstone Residences at Canyon Trails | 1050 South 173rd Avenue                     | Goodyear        | ΑZ    | 85338 | Lease-Up           | 240   | Goodyear / Avondale / Tolleson | 05/31/2024                 | 07/11/2022 | 07/01/2022            |
| 17 | Estrella Springs                      | W Van Buren St & S Cotton Ln                | Goodyear        | ΑZ    | 85338 | Under Construction | 396   | Goodyear / Avondale / Tolleson | 05/01/2026                 | 06/01/2025 | 08/01/2025            |
| 18 | Senna at Canyon Trails                | Canyon Trails Blvd & South Cotton Lane      | Goodyear        | ΑZ    | 85338 | Under Construction | 284   | Goodyear / Avondale / Tolleson | 03/31/2025                 | 01/01/2025 | 03/01/2025            |
| 19 | Bungalows at Lakin Park               | Atlanta Ave & MC 85                         | Goodyear        | ΑZ    | 85338 | Under Construction | 231   | Goodyear / Avondale / Tolleson | 07/01/2025                 | 10/01/2024 | 12/01/2024            |
| 20 | Acero Roosevelt                       | N Estrella Pkwy & W Roosevelt St            | Goodyear        | ΑZ    | 85338 | Under Construction | 352   | Goodyear / Avondale / Tolleson | 04/01/2025                 | 05/01/2024 | 07/01/2024            |
| 21 | Prose at Ascend                       | 12905 West Indian School Road               | Avondale        | ΑZ    | 85392 | Under Construction | 432   | Goodyear / Avondale / Tolleson | 12/31/2024                 | 05/01/2024 | 07/01/2024            |
| 22 | Villas Goodyear                       | 816 South Sarival Avenue                    | Goodyear        | ΑZ    | 85338 | Under Construction | 151   | Goodyear / Avondale / Tolleson | 11/30/2024                 | 05/01/2024 | 08/01/2024            |
| 23 | Acero Sheely Center                   | N 99th Ave & W Encanto Blvd                 | Phoenix         | ΑZ    | 85037 | Under Construction | 697   | Goodyear / Avondale / Tolleson | 09/01/2025                 | 04/01/2024 | 06/01/2024            |
| 24 | Moderne at Roosevelt                  | North 97th Avenue & West Roosevelt Street   | Tolleson        | ΑZ    | 85353 | Under Construction | 185   | Goodyear / Avondale / Tolleson | 04/30/2024                 | 04/01/2024 | 06/01/2024            |
| 25 | Alta Goodyear                         | W Encanto Blvd & N 150th Dr                 | Goodyear        | ΑZ    | 85395 | Under Construction | 342   | Goodyear / Avondale / Tolleson | 01/01/2025                 | 03/01/2024 | 05/01/2024            |
| 26 | Avilla Broadway                       | W Broadway Rd & S 99th Ave                  | Phoenix         | ΑZ    | 85353 | Under Construction | 117   | Goodyear / Avondale / Tolleson | 10/01/2024                 | 03/01/2024 | 05/01/2024            |
| 27 | Avondale Station Townhomes            | W Encanto Blvd & N 99th Ave                 | Avondale        | ΑZ    | 85392 | Under Construction | 145   | Goodyear / Avondale / Tolleson | 09/01/2024                 | 03/01/2024 | 04/01/2024            |
| 28 | Nirvana at Harbor Shores              | NEC Harbor Shore Blvd & West McDowell Road  | Avondale        | ΑZ    | 85392 | Under Construction | 172   | Goodyear / Avondale / Tolleson | 05/31/2024                 | 03/01/2024 | 05/01/2024            |
| 29 | Elevation at the Trails               | 4141 North 104th Drive                      | Phoenix         | ΑZ    | 85037 | Under Construction | 124   | Goodyear / Avondale / Tolleson | 04/30/2024                 | 03/01/2024 | 05/01/2024            |
| 30 | Alta Avondale                         | 11330 West Van Buren Street                 | Avondale        | ΑZ    | 85323 | Under Construction | 360   | Goodyear / Avondale / Tolleson | 12/31/2024                 | 02/01/2024 | 04/01/2024            |
| 31 | Millennium Cascade Falls              | 16390 West Van Buren Street                 | Goodyear        | AZ    | 85338 | Under Construction | 288   | Goodyear / Avondale / Tolleson | 11/30/2024                 | 02/01/2024 | 04/01/2024            |
| 32 | Avondale Station Northern             | 9901 W Encanto Blvd                         | Avondale        | ΑZ    | 85392 | Under Construction | 210   | Goodyear / Avondale / Tolleson | 06/01/2024                 | 02/01/2024 | 04/01/2024            |
| 33 | Arrebol Villas                        | NEC South Cotton Lane & West Elwood Street  | Goodyear        | AZ    | 85338 | Under Construction | 230   | Goodyear / Avondale / Tolleson | 12/31/2024                 | 12/01/2023 | 02/01/2024            |
| 34 | Livano Avondale                       | 11575 West Roosevelt Street                 | Avondale        | AZ    | 85323 | Under Construction | 316   | Goodyear / Avondale / Tolleson | 06/30/2024                 | 11/01/2023 | 01/01/2024            |
|    |                                       |                                             |                 |       |       |                    | •     |                                |                            |            |                       |

## GOODYEAR / AVONDALE / TOLLESON SUBMARKET

| ID | PROPERTY NAME                                  | ADDRESS                                            | CITY            | STATE | ZIP   | STATUS             | UNITS | SUBMARKET                      | FORECASTED COMPLETION DATE |            | FIRST MOVE-IN<br>DATE |
|----|------------------------------------------------|----------------------------------------------------|-----------------|-------|-------|--------------------|-------|--------------------------------|----------------------------|------------|-----------------------|
| 35 | Acero Sheely                                   | 2121 North 99th Avenue                             | Phoenix         | ΑZ    | 85037 | Under Construction | 654   | Goodyear / Avondale / Tolleson | 07/31/2025                 |            |                       |
| 36 | Avondale Station                               | 9975 West Encanto Blvd                             | Avondale        | ΑZ    | 85392 | Under Construction | 420   | Goodyear / Avondale / Tolleson | 12/31/2024                 |            |                       |
| 37 | Norton C                                       | 551 West Norton Street                             | Avondale        | ΑZ    | 85323 | Under Construction | 100   | Goodyear / Avondale / Tolleson | 02/29/2024                 |            |                       |
| 38 | Cottages at McDowell                           | 1350 North 117th Avenue                            | Avondale        | ΑZ    | 85323 | Under Construction | 219   | Goodyear / Avondale / Tolleson | 12/31/2023                 |            |                       |
| 39 | Sanctuair at Centerscape                       | I-10 & N Bullard Ave                               | Goodyear        | ΑZ    | 85395 | Planned            | 303   | Goodyear / Avondale / Tolleson | 10/01/2025                 | 11/01/2024 | 01/01/2025            |
| 40 | Christopher Todd Communities on<br>Cotton Lane | North Cotton Lane & West Garfield Street           | Goodyear        | AZ    | 85338 | Planned            | 328   | Goodyear / Avondale / Tolleson | 08/01/2025                 | 09/01/2024 | 10/01/2024            |
| 41 | The Mounds at Ballpark Village                 | W Goodyear Blvd N & Estrella Pkwy                  | Goodyear        | ΑZ    | 85338 | Planned            | 240   | Goodyear / Avondale / Tolleson | 07/01/2025                 | 09/01/2024 | 11/01/2024            |
| 42 | The Cleveland                                  | West Portland Street & North Sarival Avenue        | Goodyear        | ΑZ    | 85338 | Planned            | 100   | Goodyear / Avondale / Tolleson | 06/01/2025                 | 09/01/2024 | 11/01/2024            |
| 43 | Champions at Ballpark Village                  | W Yuma Rd & Estrella Pkwy                          | Goodyear        | ΑZ    | 85338 | Planned            | 303   | Goodyear / Avondale / Tolleson | 11/01/2025                 | 08/01/2024 | 10/01/2024            |
| 44 | Converge at Ballpark Village                   | 15355 West Lower Buckeye Pkwy                      | Goodyear        | ΑZ    | 85338 | Planned            | 355   | Goodyear / Avondale / Tolleson | 10/01/2025                 | 07/01/2024 | 09/01/2024            |
| 45 | Encanto Villas                                 | North Avondale Blvd & West Encanto Blvd            | Avondale        | ΑZ    | 85392 | Planned            | 84    | Goodyear / Avondale / Tolleson | 10/01/2024                 | 06/01/2024 | 08/01/2024            |
| 46 | Villas Litchfield Park                         | 12730 West Camelback Road                          | Litchfield Park | ΑZ    | 85340 | Planned            | 153   | Goodyear / Avondale / Tolleson | 12/01/2024                 | 05/01/2024 | 08/01/2024            |
| 47 | Liv Avondale                                   | SWC North 99th Avenue & West Indian<br>School Road | Avondale        | AZ    | 85392 | Planned            | 333   | Goodyear / Avondale / Tolleson | 02/01/2025                 | 03/01/2024 | 05/01/2024            |
| 48 | Encore Avondale                                | North Park Avenue & West Roosevelt Street          | Avondale        | AZ    | 85323 | Planned            | 300   | Goodyear / Avondale / Tolleson |                            |            |                       |
| 49 | Avondale Station II                            | North 99th Avenue & West Encanto Blvd              | Avondale        | ΑZ    | 85392 | Planned            | 105   | Goodyear / Avondale / Tolleson |                            |            |                       |
| 50 | Cerro Vista                                    | 12116 West Van Buren Street                        | Avondale        | ΑZ    | 85323 | Planned            | 255   | Goodyear / Avondale / Tolleson |                            |            |                       |
| 51 | Ballpark Village Northeast I                   | 875 South Estrella Pkwy                            | Goodyear        | ΑZ    | 85338 | Planned            | 303   | Goodyear / Avondale / Tolleson |                            |            |                       |
| 52 | The Artesian                                   | South 173rd Avenue & West Lower Buckeye Road       | Goodyear        | ΑZ    | 85338 | Planned            | 408   | Goodyear / Avondale / Tolleson |                            |            | -                     |
| 53 | Suncrest Vista at Canyon Trails                | SEC North Cotton Lane & West Van Buren Street      | Goodyear        | ΑZ    | 85338 | Planned            | 261   | Goodyear / Avondale / Tolleson |                            |            |                       |
| 54 | Estrella Springs                               | SEC North Cotton Lane & West Van Buren Street      | Goodyear        | ΑZ    | 85338 | Planned            | 261   | Goodyear / Avondale / Tolleson |                            |            |                       |
| 55 | Aviata at Canyon Trails                        | NEC Canyon Trails Blvd & South Cotton Lane         | Goodyear        | ΑZ    | 85338 | Planned            | 418   | Goodyear / Avondale / Tolleson |                            |            |                       |
| 56 | Wilshire Multifamily North and South           | 1844 North 83rd Avenue                             | Phoenix         | ΑZ    | 85037 | Planned            | 106   | Goodyear / Avondale / Tolleson |                            |            |                       |

TOTAL LEASE-UP, UNDER CONSTRUCTION, AND PLANNED 14,804