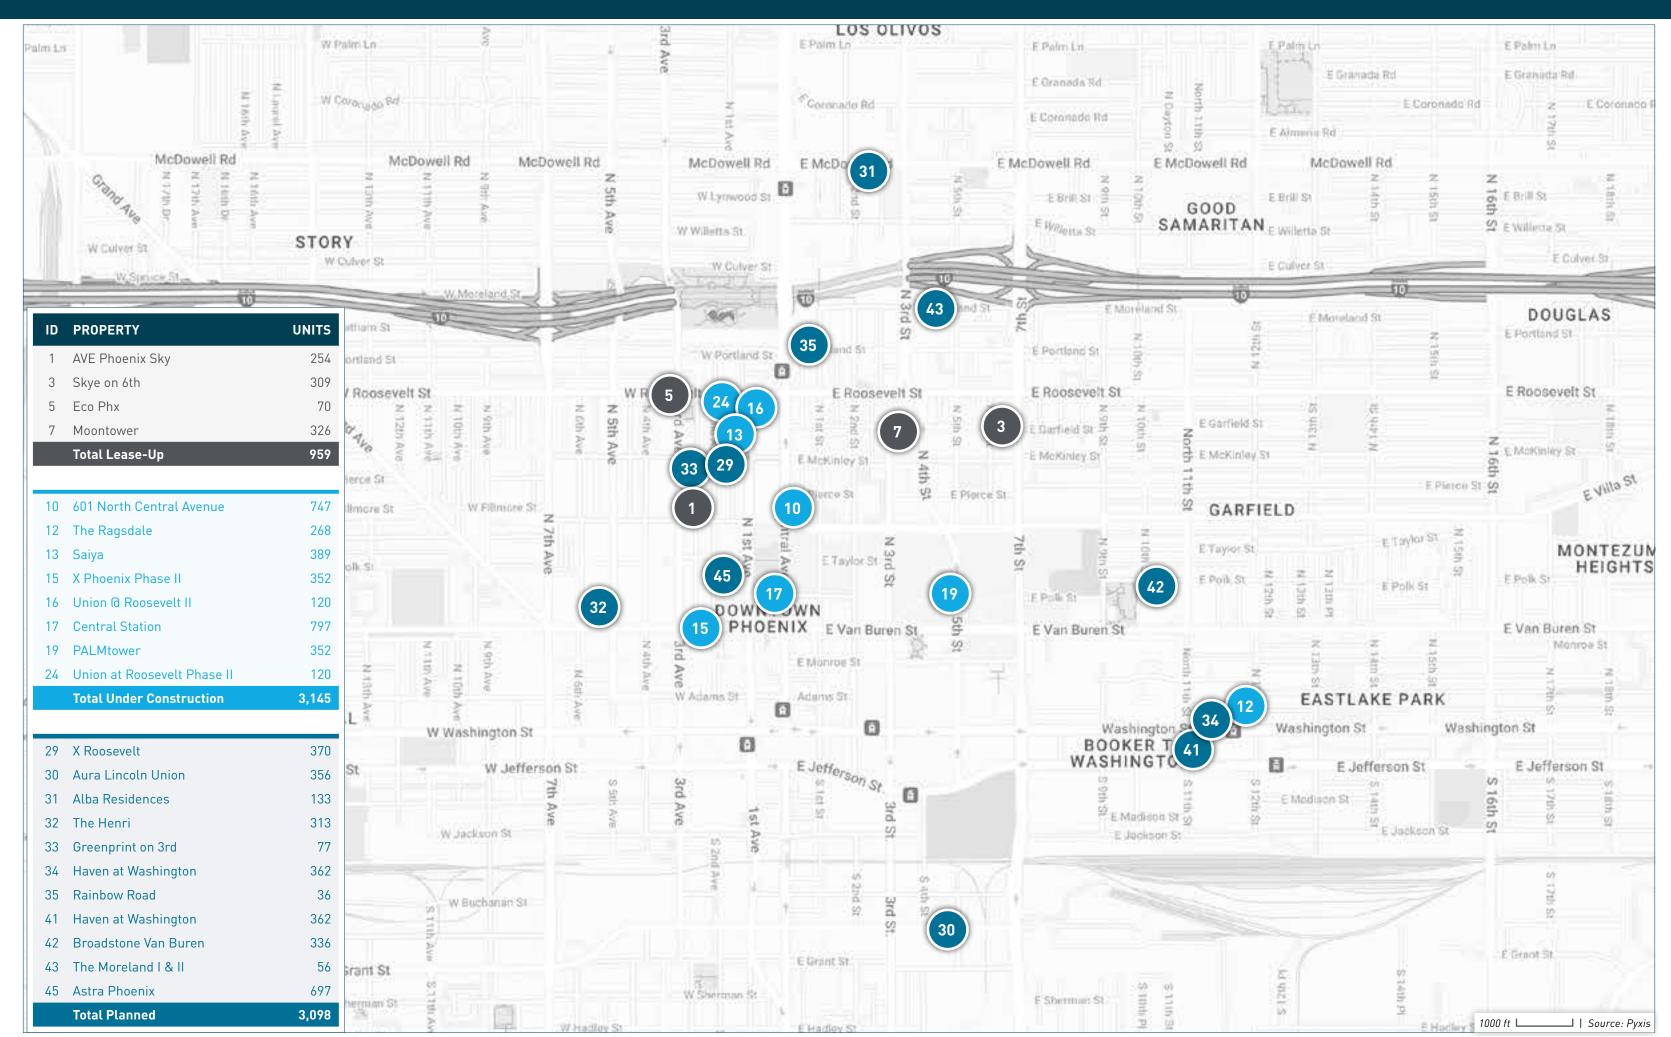

#### **CENTRAL PHOENIX SOUTH SUBMARKET**

#### **CENTRAL PHOENIX SOUTH SUBMARKET**

| ID | PROPERTY NAME                                    | ADDRESS                                           | СІТҮ    | STATE | ZIP   | STATUS                                 | UNITS | SUBMARKET             | FORECASTED COMPLETION DATE              | START OF<br>RENT-UP | FIRST MOVE-IN<br>DATE |
|----|--------------------------------------------------|---------------------------------------------------|---------|-------|-------|----------------------------------------|-------|-----------------------|-----------------------------------------|---------------------|-----------------------|
| 1  | AVE Phoenix Sky                                  | 601 North 3rd Avenue                              | Phoenix | AZ    | 85003 | Lease-Up                               | 254   | Central Phoenix South | 01/31/2024                              | 09/01/2023          | 10/01/2023            |
| 2  | Patriot Square                                   | 640 North 32nd Street                             | Phoenix | AZ    | 85008 | Lease-Up                               | 83    | Central Phoenix South | 11/30/2023                              | 09/01/2023          | 10/01/2023            |
| 3  | Skye on 6th                                      | 817 North 6th Street                              | Phoenix | AZ    | 85004 | Lease-Up                               | 309   | Central Phoenix South | 11/30/2023                              | 08/14/2023          | 09/01/2023            |
| 4  | Stone View on 7th                                | 734 East Apollo Road                              | Phoenix | AZ    | 85042 | Lease-Up                               | 65    | Central Phoenix South | 10/31/2023                              | 08/01/2023          | 06/01/2023            |
| 5  | Eco Phx                                          | 301 West Roosevelt Street                         | Phoenix | AZ    | 85003 | Lease-Up                               | 70    | Central Phoenix South | 10/31/2023                              | 07/01/2023          | 08/01/2023            |
| 6  | Stone View on Central                            | 8350 S Central Ave                                | Phoenix | AZ    | 85042 | Lease-Up                               | 62    | Central Phoenix South | 03/01/2024                              | 06/01/2023          | 07/01/2023            |
| 7  | Moontower                                        | 811 North 3rd Street                              | Phoenix | AZ    | 85004 | Lease-Up                               | 326   | Central Phoenix South | 10/31/2023                              | 05/23/2023          | 09/01/2023            |
| 8  | Vista Ridge                                      | 2050 West Southern Avenue                         | Phoenix | AZ    | 85041 | Lease-Up                               | 308   | Central Phoenix South | 10/31/2023                              | 04/08/2023          |                       |
| 9  | Stone View on Dobbins                            | 11 E Dobbins Rd                                   | Phoenix | AZ    | 85042 | Lease-Up                               | 38    | Central Phoenix South | 01/01/2024                              | 03/01/2023          | 04/01/2023            |
| 10 | 601 North Central Avenue                         | 601 North Central Avenue                          | Phoenix | AZ    | 85004 | Under Construction                     | 747   | Central Phoenix South | 06/30/2025                              | 01/01/2025          | 03/01/2025            |
| 11 | Banyan Residential 48th Street &<br>Washington I | N 48th St & E Washington St                       | Phoenix | AZ    | 85034 | Under Construction                     | 321   | Central Phoenix South | 08/01/2025                              | 11/01/2024          | 12/01/2024            |
| 12 | The Ragsdale                                     | NWC North 12th Street & East<br>Washington Street | Phoenix | AZ    | 85034 | Under Construction                     | 268   | Central Phoenix South | 03/31/2025                              | 08/01/2024          | 10/01/2024            |
| 13 | Saiya                                            | 802 North 1st Avenue                              | Phoenix | AZ    | 85003 | Under Construction                     | 389   | Central Phoenix South | 01/31/2025                              | 07/01/2024          | 09/01/2024            |
| 14 | The Governor                                     | 1717 East McDowell Road                           | Phoenix | AZ    | 85006 | Under Construction                     | 176   | Central Phoenix South | 09/30/2024                              | 05/01/2024          | 08/01/2024            |
| 15 | X Phoenix Phase II                               | 200 West Monroe Street                            | Phoenix | AZ    | 85003 | Under Construction                     | 352   | Central Phoenix South | 09/30/2024                              | 05/01/2024          | 07/01/2024            |
| 16 | Union @ Roosevelt II                             | 1st Ave & W Roosevelt St                          | Phoenix | AZ    | 85003 | Under Construction                     | 120   | Central Phoenix South | 08/01/2024                              | 05/01/2024          | 06/01/2024            |
| 17 | Central Station                                  | 300 North Central Avenue                          | Phoenix | AZ    | 85004 | Under Construction                     | 797   | Central Phoenix South | 12/31/2024                              | 04/01/2024          | 06/01/2024            |
| 18 | Streamliner 16th                                 | 1616 E Polk St                                    | Phoenix | AZ    | 85006 | Under Construction                     | 208   | Central Phoenix South | 11/01/2024                              | 03/01/2024          | 04/01/2024            |
| 19 | PALMtower                                        | 440 E Van Buren St                                | Phoenix | AZ    | 85004 | Under Construction                     | 352   | Central Phoenix South | 07/01/2024                              | 03/01/2024          | 05/01/2024            |
| 20 | Seven Oaks                                       | North 7th Street & East Oak Street                | Phoenix | AZ    | 85004 | Under Construction                     | 332   | Central Phoenix South | 04/30/2024                              | 02/01/2024          | 04/01/2024            |
| 21 | Sanctuary at South Mountain                      | South 40th Street & East<br>Southern Avenue       | Phoenix | AZ    | 85042 | Under Construction                     | 166   | Central Phoenix South | 07/31/2024                              | 12/01/2023          | 02/01/2024            |
| 22 | Hangar 44                                        | 1000 North 44th Street                            | Phoenix | AZ    | 85008 | Under Construction                     | 452   | Central Phoenix South | 03/31/2024                              | 10/01/2023          | 12/01/2023            |
| 23 | Salt River Flats                                 | 4000 South 14th Street                            | Phoenix | AZ    | 85040 | Under Construction                     | 192   | Central Phoenix South | 05/31/2024                              |                     |                       |
| 24 | Union at Roosevelt Phase II                      | 888 North 1st Avenue                              | Phoenix | AZ    | 85003 | Under Construction                     | 120   | Central Phoenix South | 05/31/2024                              |                     |                       |
| 25 | Polk Street                                      | 5300 East Polk Street                             | Phoenix | AZ    | 85008 | Under Construction                     | 190   | Central Phoenix South | 05/31/2024                              |                     |                       |
| 26 | Sunland Flats                                    | 225 West Sunland Avenue                           | Phoenix | AZ    | 85041 | Under Construction                     | 90    | Central Phoenix South | 11/30/2023                              |                     | -                     |
| 27 | 825 East Euclid Avenue                           | 825 East Euclid Avenue                            | Phoenix | AZ    | 85042 | Planned                                | 84    | Central Phoenix South | 10/01/2025                              | 04/01/2025          | 06/01/2025            |
| 28 | 8181 South 20th Street                           | 8181 South 20th Street                            | Phoenix | AZ    | 85042 | Planned                                | 100   | Central Phoenix South | 10/01/2025                              | 04/01/2025          | 06/01/2025            |
| 29 | X Roosevelt                                      | 625 North 2nd Avenue                              | Phoenix | AZ    | 85003 | Planned                                | 370   | Central Phoenix South | 09/01/2025                              | 04/01/2025          | 07/01/2025            |
| 30 | Aura Lincoln Union                               | S 5th St & E Lincoln St                           | Phoenix | AZ    | 85004 | Planned                                | 356   | Central Phoenix South | 11/01/2025                              | 03/01/2025          | 05/01/2025            |
| 31 | Alba Residences                                  | 207 E McDowell Rd                                 | Phoenix | AZ    | 85004 | Planned                                | 133   | Central Phoenix South | 07/01/2025                              | 02/01/2025          | 05/01/2025            |
| 32 | The Henri                                        | 502 West Van Buren Street                         | Phoenix | ΑZ    | 85003 | Planned                                | 313   | Central Phoenix South | 07/01/2025                              | 12/01/2024          | 02/01/2025            |
| 33 | Greenprint on 3rd                                | 629 N 3rd Ave                                     | Phoenix | ΑZ    | 85003 | Planned                                | 77    | Central Phoenix South | 04/01/2025                              | 10/01/2024          | 12/01/2024            |
| 34 | Haven at Washington                              | 1111 W Washington St                              | Phoenix | AZ    | 85034 | Planned                                | 362   | Central Phoenix South | 07/01/2025                              | 08/01/2024          | 10/01/2024            |
| 35 | Rainbow Road                                     | 1030 N 1st St                                     | Phoenix | AZ    | 85004 | Planned                                | 36    | Central Phoenix South | 02/01/2025                              | 08/01/2024          | 10/01/2024            |
|    |                                                  |                                                   |         |       |       | ······································ |       |                       | *************************************** | •                   |                       |

#### **CENTRAL PHOENIX SOUTH SUBMARKET**

| ID | PROPERTY NAME                | ADDRESS                                     | СІТҮ    | STATE | ZIP   | STATUS  | UNITS | SUBMARKET             | FORECASTED COMPLETION DATE | START OF<br>RENT-UP | FIRST MOVE-IN DATE |
|----|------------------------------|---------------------------------------------|---------|-------|-------|---------|-------|-----------------------|----------------------------|---------------------|--------------------|
| 36 | Legacy at Laveen Village     | South 35th Avenue & West Lydia Lane         | Phoenix | AZ    | 85041 | Planned | 172   | Central Phoenix South | 03/01/2025                 | 02/01/2024          | 04/01/2024         |
| 37 | 2900 East Van Buren Street   | 2900 East Van Buren Street                  | Phoenix | AZ    | 85008 | Planned | 66    | Central Phoenix South |                            |                     |                    |
| 38 | Banyan 48th & Washington     | 4775 East Washington Street                 | Phoenix | AZ    | 85034 | Planned | 320   | Central Phoenix South |                            | •                   |                    |
| 39 | Streamliner 16th             | NEC North 16th Street & East<br>Polk Street | Phoenix | AZ    | 85006 | Planned | 100   | Central Phoenix South |                            |                     |                    |
| 40 | Bret Tarver Terrace          | 3101 West McDowell Road                     | Phoenix | AZ    | 85009 | Planned | 96    | Central Phoenix South |                            |                     |                    |
| 41 | Haven at Washington          | 1111 East Washington Street                 | Phoenix | AZ    | 85034 | Planned | 362   | Central Phoenix South |                            |                     |                    |
| 42 | Broadstone Van Buren         | 1010 East Van Buren Street                  | Phoenix | AZ    | 85006 | Planned | 336   | Central Phoenix South |                            |                     |                    |
| 43 | The Moreland I & II          | 1125 North 3rd Street                       | Phoenix | AZ    | 85004 | Planned | 56    | Central Phoenix South |                            | •                   |                    |
| 44 | Embassy Suites Redevelopment | 2333 East Thomas Road                       | Phoenix | AZ    | 85016 | Planned | 200   | Central Phoenix South |                            |                     |                    |
| 45 | Astra Phoenix                | 333 North 2nd Avenue                        | Phoenix | AZ    | 85003 | Planned | 697   | Central Phoenix South |                            | •                   |                    |
| 46 | Pueblo                       | 316 West Broadway Road                      | Phoenix | AZ    | 85041 | Planned | 161   | Central Phoenix South |                            | •                   |                    |

TOTAL LEASE-UP, UNDER CONSTRUCTION, AND PLANNED

11,184