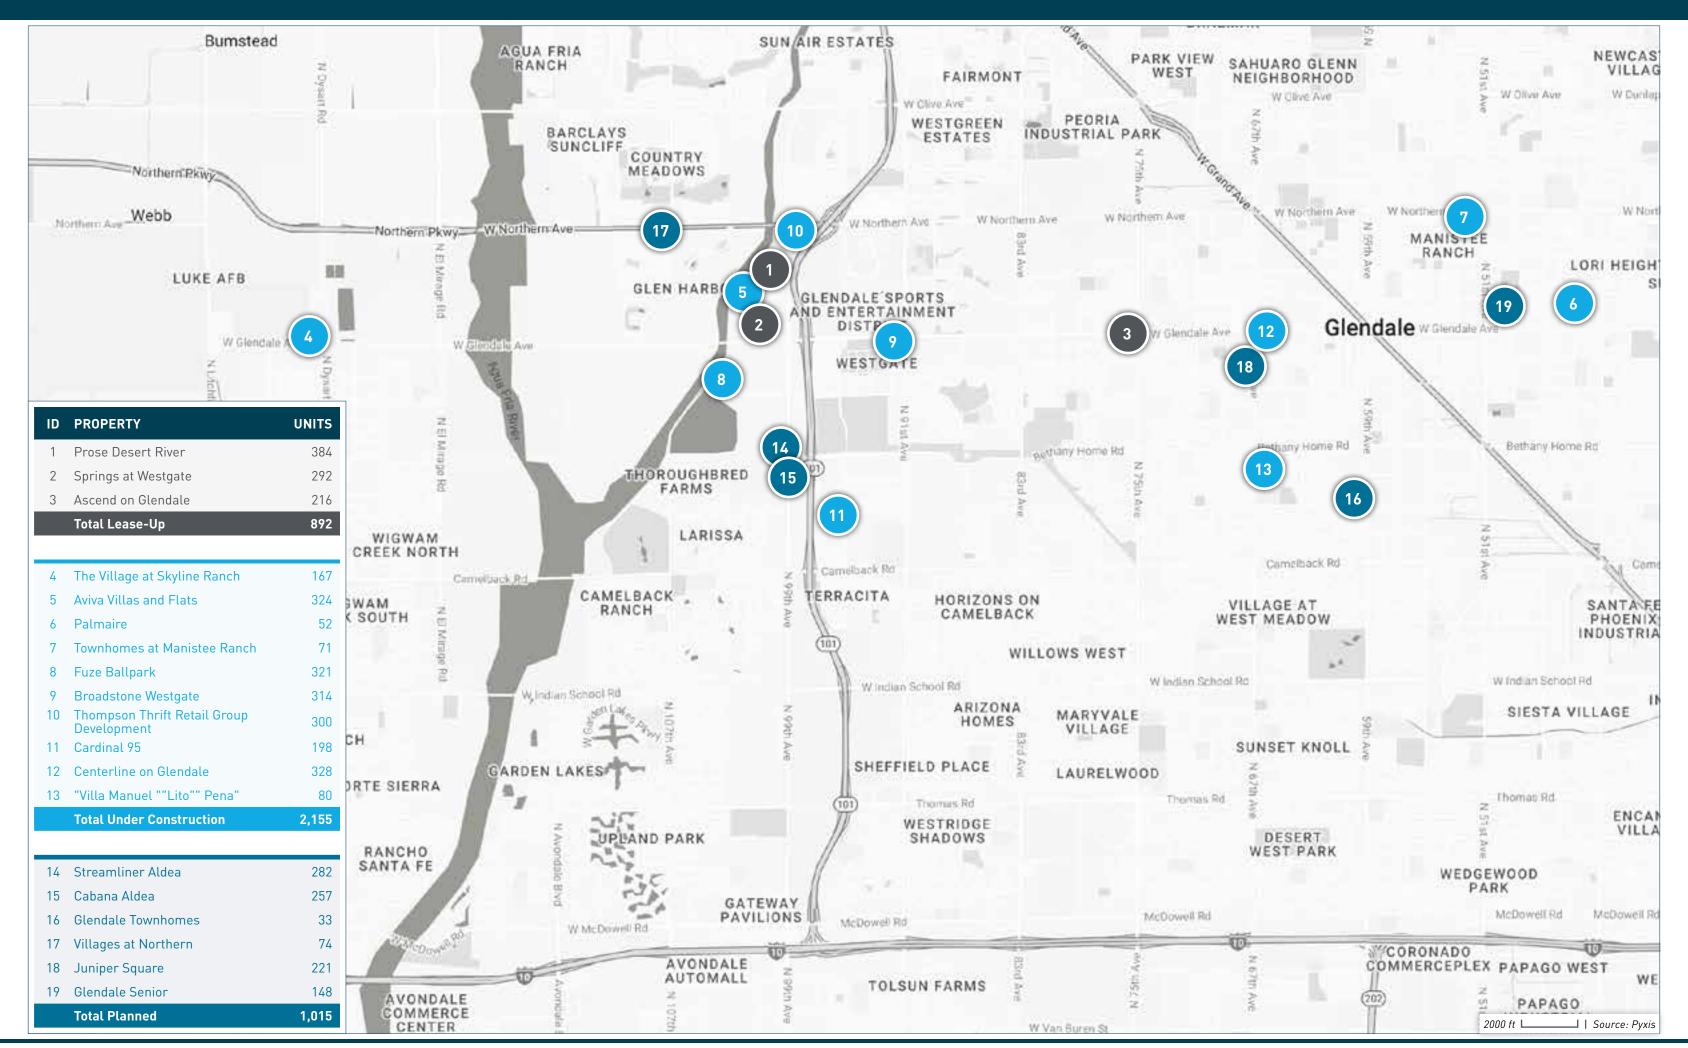

## GOODYEAR / AVONDALE / TOLLESON SUBMARKET

## GOODYEAR / AVONDALE / TOLLESON SUBMARKET

| ID | PROPERTY NAME                         | ADDRESS                                     | CITY            | STATE | ZIP   | STATUS             | UNITS | SUBMARKET                      | FORECASTED COMPLETION DATE |            | FIRST MOVE-IN<br>DATE |
|----|---------------------------------------|---------------------------------------------|-----------------|-------|-------|--------------------|-------|--------------------------------|----------------------------|------------|-----------------------|
| 1  | Village at Paseo De Luces             | 9802 West Van Buren Street                  | Tolleson        | AZ    | 85353 | Lease-Up           | 269   | Goodyear / Avondale / Tolleson | 09/30/2024                 | 09/05/2023 | 08/01/2023            |
| 2  | Alta 99th                             | North 99th Avenue & West Indian School Road | Phoenix         | ΑZ    | 85037 | Lease-Up           | 402   | Goodyear / Avondale / Tolleson | 03/31/2024                 | 09/01/2023 | 11/01/2023            |
| 3  | The Bungalows on Camelback            | 4747 North 99th Avenue                      | Phoenix         | ΑZ    | 85037 | Lease-Up           | 334   | Goodyear / Avondale / Tolleson | 12/31/2023                 | 08/18/2023 | 07/01/2023            |
| 4  | Solace at Ballpark Village            | 2445 South Estrella Pkwy                    | Goodyear        | ΑZ    | 85338 | Lease-Up           | 211   | Goodyear / Avondale / Tolleson | 11/30/2023                 | 08/14/2023 | 09/01/2023            |
| 5  | FirstStreet at the Ballpark           | 2755 South Estrella Pkwy                    | Goodyear        | ΑZ    | 85338 | Lease-Up           | 251   | Goodyear / Avondale / Tolleson | 05/31/2024                 | 08/01/2023 | 01/01/2024            |
| 6  | TerraLane at Canyon Trails South      | 25 North 173rd Avenue                       | Goodyear        | AZ    | 85338 | Lease-Up           | 299   | Goodyear / Avondale / Tolleson | 01/31/2024                 | 07/01/2023 | 08/01/2023            |
| 7  | Cottages at McDowell                  | 1350 N 117th Ave                            | Avondale        | AZ    | 85392 | Lease-Up           | 217   | Goodyear / Avondale / Tolleson | 01/01/2024                 | 07/01/2023 | 08/01/2023            |
| 8  | Prose at Ballpark Village             | 2999 Estrella Pkwy                          | Goodyear        | ΑZ    | 85338 | Lease-Up           | 360   | Goodyear / Avondale / Tolleson | 05/31/2024                 | 06/16/2023 | 07/01/2023            |
| 9  | Ironwood at River Run                 | 11951 W Windsor Ave                         | Avondale        | ΑZ    | 85392 | Lease-Up           | 102   | Goodyear / Avondale / Tolleson | 12/01/2023                 | 06/01/2023 | 08/01/2023            |
| 10 | Village at the BLVD                   | 11175 West Roosevelt Road                   | Avondale        | ΑZ    | 85323 | Lease-Up           | 187   | Goodyear / Avondale / Tolleson | 11/30/2023                 | 05/29/2023 | 07/01/2023            |
| 11 | Avilla Gateway Phase II               | 9950 West Indian School Road                | Phoenix         | ΑZ    | 85037 | Lease-Up           | 101   | Goodyear / Avondale / Tolleson | 12/31/2023                 | 04/17/2023 | 07/01/2023            |
| 12 | Yardly McDowell                       | 9200 West McDowell Road                     | Phoenix         | ΑZ    | 85037 | Lease-Up           | 167   | Goodyear / Avondale / Tolleson | 11/30/2023                 | 03/01/2023 | 05/02/2023            |
| 13 | VLUX at Sunset Farms                  | 4343 South 103rd Avenue                     | Tolleson        | ΑZ    | 85353 | Lease-Up           | 195   | Goodyear / Avondale / Tolleson | 11/30/2023                 | 02/13/2023 | 03/02/2023            |
| 14 | Estia Windrose                        | 18800 West Camelback Road                   | Litchfield Park | ΑZ    | 85340 | Lease-Up           | 138   | Goodyear / Avondale / Tolleson | 12/31/2023                 | 02/01/2023 | 04/01/2023            |
| 15 | BB Living at Civic Square             | 15125 West Oak Street                       | Goodyear        | ΑZ    | 85395 | Lease-Up           | 290   | Goodyear / Avondale / Tolleson | 08/31/2024                 | 11/14/2022 | 01/01/2023            |
| 16 | Hillstone Residences at Canyon Trails | 1050 South 173rd Avenue                     | Goodyear        | ΑZ    | 85338 | Lease-Up           | 240   | Goodyear / Avondale / Tolleson | 05/31/2024                 | 07/11/2022 | 07/01/2022            |
| 17 | Estrella Springs                      | W Van Buren St & S Cotton Ln                | Goodyear        | ΑZ    | 85338 | Under Construction | 396   | Goodyear / Avondale / Tolleson | 05/01/2026                 | 06/01/2025 | 08/01/2025            |
| 18 | Senna at Canyon Trails                | Canyon Trails Blvd & South Cotton Lane      | Goodyear        | ΑZ    | 85338 | Under Construction | 284   | Goodyear / Avondale / Tolleson | 03/31/2025                 | 01/01/2025 | 03/01/2025            |
| 19 | Bungalows at Lakin Park               | Atlanta Ave & MC 85                         | Goodyear        | ΑZ    | 85338 | Under Construction | 231   | Goodyear / Avondale / Tolleson | 07/01/2025                 | 10/01/2024 | 12/01/2024            |
| 20 | Acero Roosevelt                       | N Estrella Pkwy & W Roosevelt St            | Goodyear        | ΑZ    | 85338 | Under Construction | 352   | Goodyear / Avondale / Tolleson | 04/01/2025                 | 05/01/2024 | 07/01/2024            |
| 21 | Prose at Ascend                       | 12905 West Indian School Road               | Avondale        | ΑZ    | 85392 | Under Construction | 432   | Goodyear / Avondale / Tolleson | 12/31/2024                 | 05/01/2024 | 07/01/2024            |
| 22 | Villas Goodyear                       | 816 South Sarival Avenue                    | Goodyear        | ΑZ    | 85338 | Under Construction | 151   | Goodyear / Avondale / Tolleson | 11/30/2024                 | 05/01/2024 | 08/01/2024            |
| 23 | Acero Sheely Center                   | N 99th Ave & W Encanto Blvd                 | Phoenix         | ΑZ    | 85037 | Under Construction | 697   | Goodyear / Avondale / Tolleson | 09/01/2025                 | 04/01/2024 | 06/01/2024            |
| 24 | Moderne at Roosevelt                  | North 97th Avenue & West Roosevelt Street   | Tolleson        | ΑZ    | 85353 | Under Construction | 185   | Goodyear / Avondale / Tolleson | 04/30/2024                 | 04/01/2024 | 06/01/2024            |
| 25 | Alta Goodyear                         | W Encanto Blvd & N 150th Dr                 | Goodyear        | ΑZ    | 85395 | Under Construction | 342   | Goodyear / Avondale / Tolleson | 01/01/2025                 | 03/01/2024 | 05/01/2024            |
| 26 | Avilla Broadway                       | W Broadway Rd & S 99th Ave                  | Phoenix         | ΑZ    | 85353 | Under Construction | 117   | Goodyear / Avondale / Tolleson | 10/01/2024                 | 03/01/2024 | 05/01/2024            |
| 27 | Avondale Station Townhomes            | W Encanto Blvd & N 99th Ave                 | Avondale        | ΑZ    | 85392 | Under Construction | 145   | Goodyear / Avondale / Tolleson | 09/01/2024                 | 03/01/2024 | 04/01/2024            |
| 28 | Nirvana at Harbor Shores              | NEC Harbor Shore Blvd & West McDowell Road  | Avondale        | ΑZ    | 85392 | Under Construction | 172   | Goodyear / Avondale / Tolleson | 05/31/2024                 | 03/01/2024 | 05/01/2024            |
| 29 | Elevation at the Trails               | 4141 North 104th Drive                      | Phoenix         | ΑZ    | 85037 | Under Construction | 124   | Goodyear / Avondale / Tolleson | 04/30/2024                 | 03/01/2024 | 05/01/2024            |
| 30 | Alta Avondale                         | 11330 West Van Buren Street                 | Avondale        | ΑZ    | 85323 | Under Construction | 360   | Goodyear / Avondale / Tolleson | 12/31/2024                 | 02/01/2024 | 04/01/2024            |
| 31 | Millennium Cascade Falls              | 16390 West Van Buren Street                 | Goodyear        | AZ    | 85338 | Under Construction | 288   | Goodyear / Avondale / Tolleson | 11/30/2024                 | 02/01/2024 | 04/01/2024            |
| 32 | Avondale Station Northern             | 9901 W Encanto Blvd                         | Avondale        | ΑZ    | 85392 | Under Construction | 210   | Goodyear / Avondale / Tolleson | 06/01/2024                 | 02/01/2024 | 04/01/2024            |
| 33 | Arrebol Villas                        | NEC South Cotton Lane & West Elwood Street  | Goodyear        | AZ    | 85338 | Under Construction | 230   | Goodyear / Avondale / Tolleson | 12/31/2024                 | 12/01/2023 | 02/01/2024            |
| 34 | Livano Avondale                       | 11575 West Roosevelt Street                 | Avondale        | AZ    | 85323 | Under Construction | 316   | Goodyear / Avondale / Tolleson | 06/30/2024                 | 11/01/2023 | 01/01/2024            |
|    |                                       |                                             |                 |       |       |                    | •     |                                |                            |            |                       |