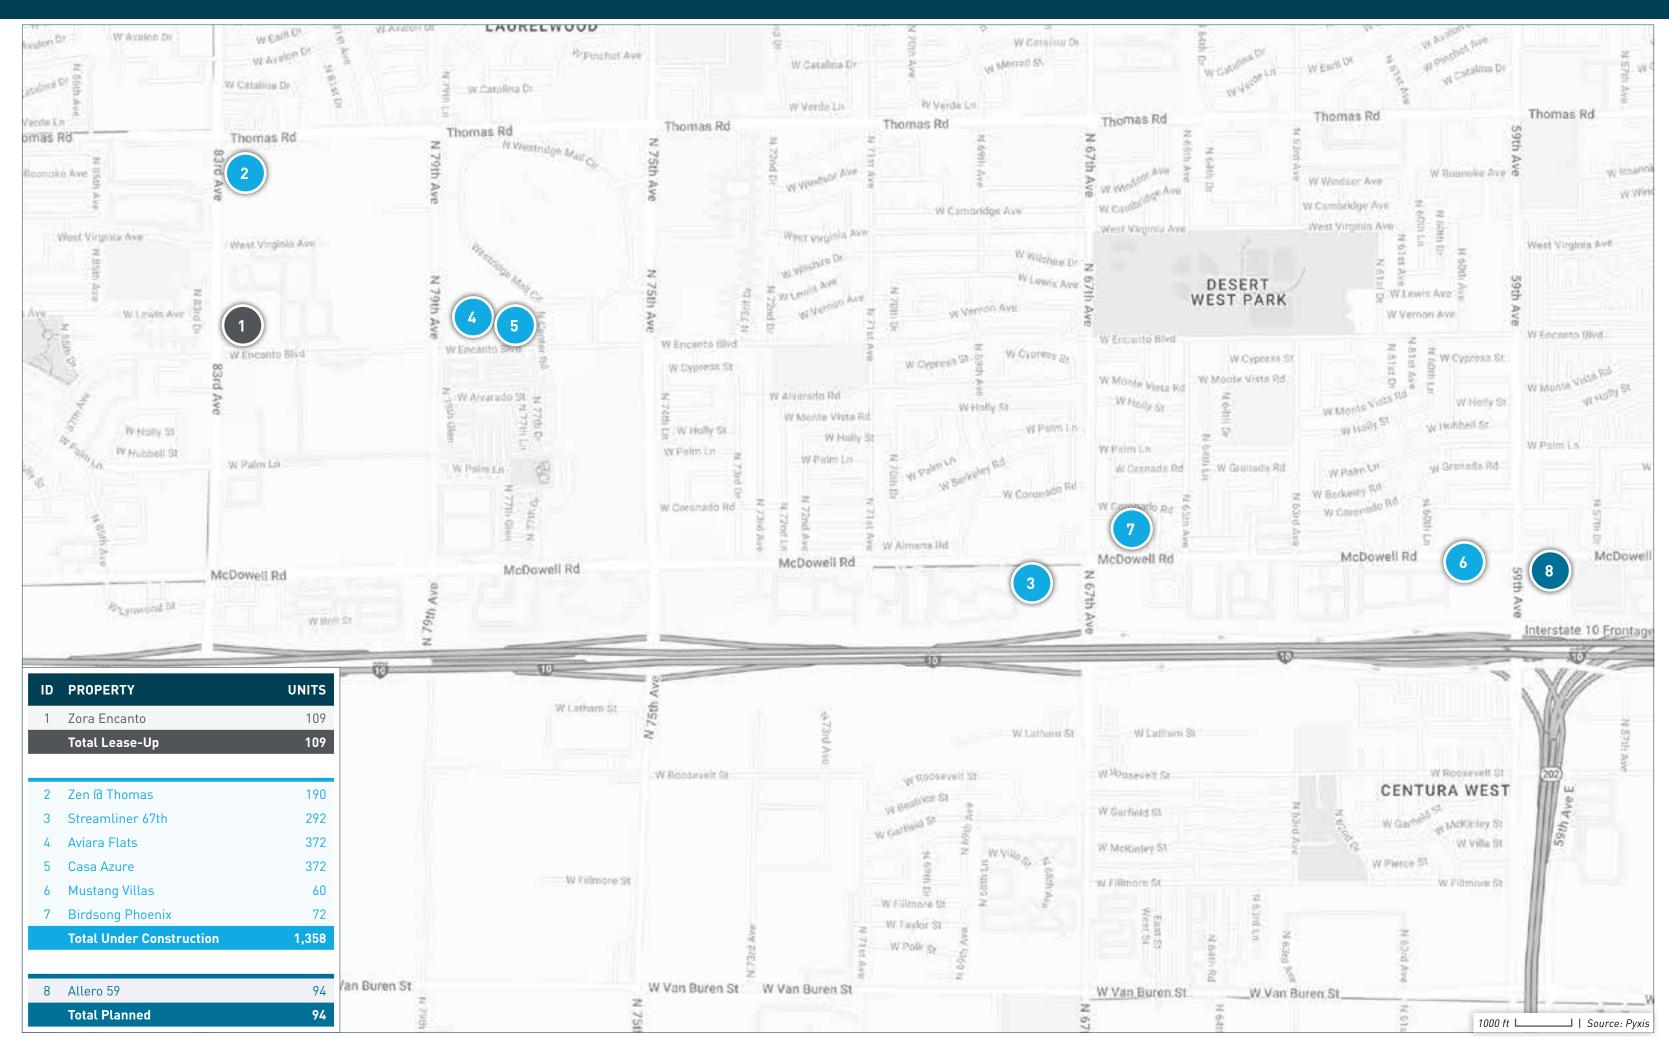

## GOODYEAR / AVONDALE / TOLLESON SUBMARKET

## GOODYEAR / AVONDALE / TOLLESON SUBMARKET

| ID | PROPERTY NAME                         | ADDRESS                                     | CITY            | STATE | ZIP   | STATUS             | UNITS | SUBMARKET                      | FORECASTED COMPLETION DATE |            | FIRST MOVE-IN<br>DATE |
|----|---------------------------------------|---------------------------------------------|-----------------|-------|-------|--------------------|-------|--------------------------------|----------------------------|------------|-----------------------|
| 1  | Village at Paseo De Luces             | 9802 West Van Buren Street                  | Tolleson        | AZ    | 85353 | Lease-Up           | 269   | Goodyear / Avondale / Tolleson | 09/30/2024                 | 09/05/2023 | 08/01/2023            |
| 2  | Alta 99th                             | North 99th Avenue & West Indian School Road | Phoenix         | ΑZ    | 85037 | Lease-Up           | 402   | Goodyear / Avondale / Tolleson | 03/31/2024                 | 09/01/2023 | 11/01/2023            |
| 3  | The Bungalows on Camelback            | 4747 North 99th Avenue                      | Phoenix         | ΑZ    | 85037 | Lease-Up           | 334   | Goodyear / Avondale / Tolleson | 12/31/2023                 | 08/18/2023 | 07/01/2023            |
| 4  | Solace at Ballpark Village            | 2445 South Estrella Pkwy                    | Goodyear        | ΑZ    | 85338 | Lease-Up           | 211   | Goodyear / Avondale / Tolleson | 11/30/2023                 | 08/14/2023 | 09/01/2023            |
| 5  | FirstStreet at the Ballpark           | 2755 South Estrella Pkwy                    | Goodyear        | ΑZ    | 85338 | Lease-Up           | 251   | Goodyear / Avondale / Tolleson | 05/31/2024                 | 08/01/2023 | 01/01/2024            |
| 6  | TerraLane at Canyon Trails South      | 25 North 173rd Avenue                       | Goodyear        | AZ    | 85338 | Lease-Up           | 299   | Goodyear / Avondale / Tolleson | 01/31/2024                 | 07/01/2023 | 08/01/2023            |
| 7  | Cottages at McDowell                  | 1350 N 117th Ave                            | Avondale        | AZ    | 85392 | Lease-Up           | 217   | Goodyear / Avondale / Tolleson | 01/01/2024                 | 07/01/2023 | 08/01/2023            |
| 8  | Prose at Ballpark Village             | 2999 Estrella Pkwy                          | Goodyear        | ΑZ    | 85338 | Lease-Up           | 360   | Goodyear / Avondale / Tolleson | 05/31/2024                 | 06/16/2023 | 07/01/2023            |
| 9  | Ironwood at River Run                 | 11951 W Windsor Ave                         | Avondale        | ΑZ    | 85392 | Lease-Up           | 102   | Goodyear / Avondale / Tolleson | 12/01/2023                 | 06/01/2023 | 08/01/2023            |
| 10 | Village at the BLVD                   | 11175 West Roosevelt Road                   | Avondale        | ΑZ    | 85323 | Lease-Up           | 187   | Goodyear / Avondale / Tolleson | 11/30/2023                 | 05/29/2023 | 07/01/2023            |
| 11 | Avilla Gateway Phase II               | 9950 West Indian School Road                | Phoenix         | ΑZ    | 85037 | Lease-Up           | 101   | Goodyear / Avondale / Tolleson | 12/31/2023                 | 04/17/2023 | 07/01/2023            |
| 12 | Yardly McDowell                       | 9200 West McDowell Road                     | Phoenix         | ΑZ    | 85037 | Lease-Up           | 167   | Goodyear / Avondale / Tolleson | 11/30/2023                 | 03/01/2023 | 05/02/2023            |
| 13 | VLUX at Sunset Farms                  | 4343 South 103rd Avenue                     | Tolleson        | ΑZ    | 85353 | Lease-Up           | 195   | Goodyear / Avondale / Tolleson | 11/30/2023                 | 02/13/2023 | 03/02/2023            |
| 14 | Estia Windrose                        | 18800 West Camelback Road                   | Litchfield Park | ΑZ    | 85340 | Lease-Up           | 138   | Goodyear / Avondale / Tolleson | 12/31/2023                 | 02/01/2023 | 04/01/2023            |
| 15 | BB Living at Civic Square             | 15125 West Oak Street                       | Goodyear        | ΑZ    | 85395 | Lease-Up           | 290   | Goodyear / Avondale / Tolleson | 08/31/2024                 | 11/14/2022 | 01/01/2023            |
| 16 | Hillstone Residences at Canyon Trails | 1050 South 173rd Avenue                     | Goodyear        | ΑZ    | 85338 | Lease-Up           | 240   | Goodyear / Avondale / Tolleson | 05/31/2024                 | 07/11/2022 | 07/01/2022            |
| 17 | Estrella Springs                      | W Van Buren St & S Cotton Ln                | Goodyear        | ΑZ    | 85338 | Under Construction | 396   | Goodyear / Avondale / Tolleson | 05/01/2026                 | 06/01/2025 | 08/01/2025            |
| 18 | Senna at Canyon Trails                | Canyon Trails Blvd & South Cotton Lane      | Goodyear        | ΑZ    | 85338 | Under Construction | 284   | Goodyear / Avondale / Tolleson | 03/31/2025                 | 01/01/2025 | 03/01/2025            |
| 19 | Bungalows at Lakin Park               | Atlanta Ave & MC 85                         | Goodyear        | ΑZ    | 85338 | Under Construction | 231   | Goodyear / Avondale / Tolleson | 07/01/2025                 | 10/01/2024 | 12/01/2024            |
| 20 | Acero Roosevelt                       | N Estrella Pkwy & W Roosevelt St            | Goodyear        | ΑZ    | 85338 | Under Construction | 352   | Goodyear / Avondale / Tolleson | 04/01/2025                 | 05/01/2024 | 07/01/2024            |
| 21 | Prose at Ascend                       | 12905 West Indian School Road               | Avondale        | ΑZ    | 85392 | Under Construction | 432   | Goodyear / Avondale / Tolleson | 12/31/2024                 | 05/01/2024 | 07/01/2024            |
| 22 | Villas Goodyear                       | 816 South Sarival Avenue                    | Goodyear        | ΑZ    | 85338 | Under Construction | 151   | Goodyear / Avondale / Tolleson | 11/30/2024                 | 05/01/2024 | 08/01/2024            |
| 23 | Acero Sheely Center                   | N 99th Ave & W Encanto Blvd                 | Phoenix         | ΑZ    | 85037 | Under Construction | 697   | Goodyear / Avondale / Tolleson | 09/01/2025                 | 04/01/2024 | 06/01/2024            |
| 24 | Moderne at Roosevelt                  | North 97th Avenue & West Roosevelt Street   | Tolleson        | ΑZ    | 85353 | Under Construction | 185   | Goodyear / Avondale / Tolleson | 04/30/2024                 | 04/01/2024 | 06/01/2024            |
| 25 | Alta Goodyear                         | W Encanto Blvd & N 150th Dr                 | Goodyear        | ΑZ    | 85395 | Under Construction | 342   | Goodyear / Avondale / Tolleson | 01/01/2025                 | 03/01/2024 | 05/01/2024            |
| 26 | Avilla Broadway                       | W Broadway Rd & S 99th Ave                  | Phoenix         | ΑZ    | 85353 | Under Construction | 117   | Goodyear / Avondale / Tolleson | 10/01/2024                 | 03/01/2024 | 05/01/2024            |
| 27 | Avondale Station Townhomes            | W Encanto Blvd & N 99th Ave                 | Avondale        | ΑZ    | 85392 | Under Construction | 145   | Goodyear / Avondale / Tolleson | 09/01/2024                 | 03/01/2024 | 04/01/2024            |
| 28 | Nirvana at Harbor Shores              | NEC Harbor Shore Blvd & West McDowell Road  | Avondale        | ΑZ    | 85392 | Under Construction | 172   | Goodyear / Avondale / Tolleson | 05/31/2024                 | 03/01/2024 | 05/01/2024            |
| 29 | Elevation at the Trails               | 4141 North 104th Drive                      | Phoenix         | ΑZ    | 85037 | Under Construction | 124   | Goodyear / Avondale / Tolleson | 04/30/2024                 | 03/01/2024 | 05/01/2024            |
| 30 | Alta Avondale                         | 11330 West Van Buren Street                 | Avondale        | ΑZ    | 85323 | Under Construction | 360   | Goodyear / Avondale / Tolleson | 12/31/2024                 | 02/01/2024 | 04/01/2024            |
| 31 | Millennium Cascade Falls              | 16390 West Van Buren Street                 | Goodyear        | AZ    | 85338 | Under Construction | 288   | Goodyear / Avondale / Tolleson | 11/30/2024                 | 02/01/2024 | 04/01/2024            |
| 32 | Avondale Station Northern             | 9901 W Encanto Blvd                         | Avondale        | ΑZ    | 85392 | Under Construction | 210   | Goodyear / Avondale / Tolleson | 06/01/2024                 | 02/01/2024 | 04/01/2024            |
| 33 | Arrebol Villas                        | NEC South Cotton Lane & West Elwood Street  | Goodyear        | AZ    | 85338 | Under Construction | 230   | Goodyear / Avondale / Tolleson | 12/31/2024                 | 12/01/2023 | 02/01/2024            |
| 34 | Livano Avondale                       | 11575 West Roosevelt Street                 | Avondale        | AZ    | 85323 | Under Construction | 316   | Goodyear / Avondale / Tolleson | 06/30/2024                 | 11/01/2023 | 01/01/2024            |
|    |                                       |                                             |                 |       |       |                    | •     |                                |                            |            |                       |