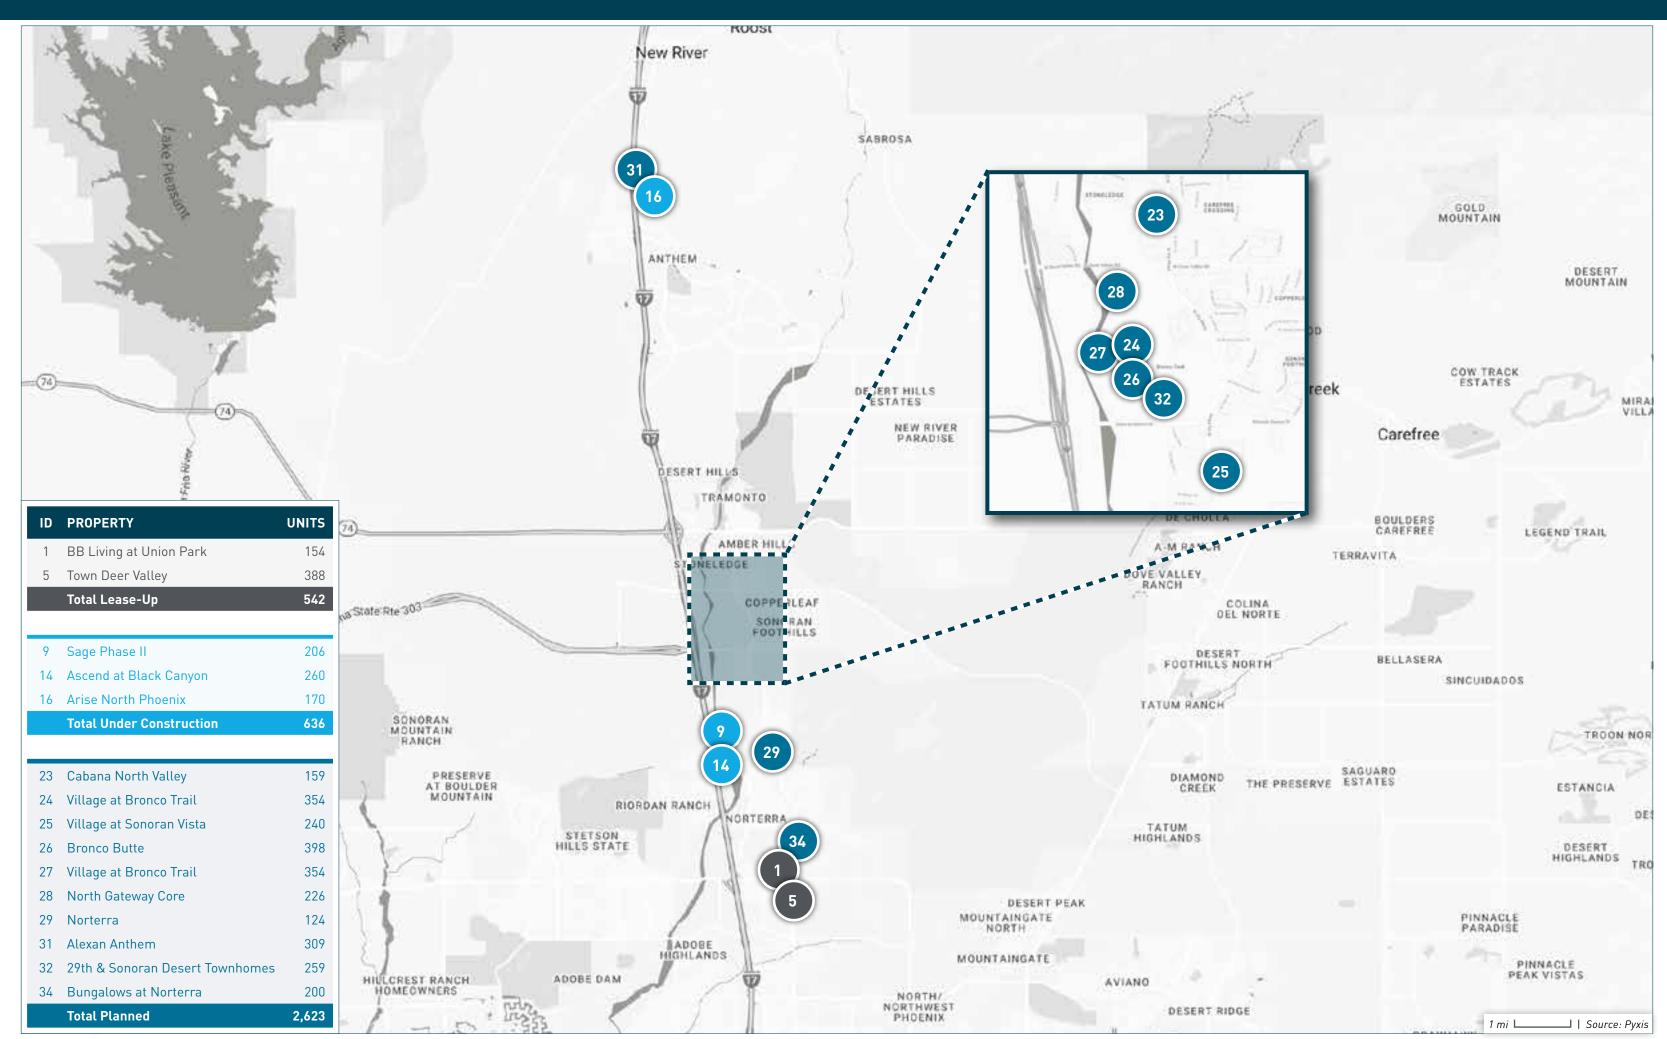

# NORTH SCOTTSDALE / FOUNTAIN HILLS SUBMARKET

| <b>BERKADIA</b> <sup>®</sup> |
|------------------------------|
|------------------------------|

| ID | PROPERTY NAME                    | ADDRESS                                                  | CITY       | STATE | ZIP   | STATUS             | UNITS | SUBMARKET                            | FORECASTED COMPLETION DATE | START OF<br>RENT-UP | FIRST MOVE-<br>IN DATE |
|----|----------------------------------|----------------------------------------------------------|------------|-------|-------|--------------------|-------|--------------------------------------|----------------------------|---------------------|------------------------|
| 1  | BB Living at Union Park          | 25111 North 21st Avenue                                  | Phoenix    | AZ    | 85085 | Lease-Up           | 154   | North Scottsdale /<br>Fountain Hills | 08/31/2024                 | 04/01/2023          | 11/01/2022             |
| 2  | Overture North Scottsdale        | 15024 North 90th Street                                  | Scottsdale | AZ    | 85260 | Lease-Up           | 152   | North Scottsdale /<br>Fountain Hills | 03/31/2024                 | 03/13/2023          |                        |
| 3  | San Bellara                      | 17800 North 78th Street                                  | Scottsdale | AZ    | 85255 | Lease-Up           | 180   | North Scottsdale /<br>Fountain Hills | 11/30/2023                 | 02/01/2023          | 01/02/2023             |
| 4  | Optima Kierland Phase III        | 7160 East Kierland Blvd                                  | Scottsdale | AZ    | 85254 | Lease-Up           | 216   | North Scottsdale /<br>Fountain Hills | 11/30/2023                 | 01/23/2023          | 06/01/2023             |
| 5  | Town Deer Valley                 | 24100 North 19th Avenue                                  | Phoenix    | AZ    | 85085 | Lease-Up           | 388   | North Scottsdale /<br>Fountain Hills | 02/29/2024                 | 06/17/2022          | 11/01/2022             |
| 6  | San Artes                        | 17900 North Hayden Road                                  | Scottsdale | AZ    | 85255 | Lease-Up           | 552   | North Scottsdale /<br>Fountain Hills | 11/30/2023                 | 06/01/2021          | 06/01/2021             |
| 7  | Modera Kierland                  | 7171 East Paradise Lane                                  | Scottsdale | AZ    | 85260 | Under Construction | 438   | North Scottsdale /<br>Fountain Hills | 05/31/2025                 | 12/01/2024          | 03/01/2025             |
| 8  | One Scottsdale                   | 7395 East Legacy Blvd                                    | Scottsdale | AZ    | 85255 | Under Construction | 314   | North Scottsdale /<br>Fountain Hills | 08/31/2024                 | 05/01/2024          | 07/01/2024             |
| 9  | Sage Phase II                    | 28425 North Black Canyon Hwy                             | Phoenix    | AZ    | 85085 | Under Construction | 206   | North Scottsdale /<br>Fountain Hills | 08/31/2024                 | 11/01/2023          | 01/01/2024             |
| 10 | Manor Scottsdale                 | 13220 North Scottsdale Road                              | Scottsdale | AZ    | 85254 | Under Construction | 286   | North Scottsdale /<br>Fountain Hills | 03/31/2024                 | 11/01/2023          | 01/01/2024             |
| 11 | 8555 East Raintree Drive         | 8555 East Raintree Drive                                 | Scottsdale | AZ    | 85260 | Under Construction | 192   | North Scottsdale /<br>Fountain Hills | 12/31/2023                 | 11/01/2023          | 12/01/2023             |
| 12 | Sunela                           | 20600 North 55th Street                                  | Phoenix    | AZ    | 85054 | Under Construction | 272   | North Scottsdale /<br>Fountain Hills | 02/29/2024                 | 10/01/2023          | 11/01/2023             |
| 13 | The Quincy at Kierland           | 15826 North Scottsdale Road                              | Scottsdale | AZ    | 85254 | Under Construction | 266   | North Scottsdale /<br>Fountain Hills | 01/31/2024                 | 10/01/2023          | 11/01/2023             |
| 14 | Ascend at Black Canyon           | 28201 North Black Canyon Hwy                             | Phoenix    | AZ    | 85085 | Under Construction | 260   | North Scottsdale /<br>Fountain Hills | 01/31/2024                 | 10/01/2023          | 11/01/2023             |
| 15 | Soltra Kierland                  | 7111 East Tierra Buena Lane                              | Scottsdale | AZ    | 85254 | Under Construction | 202   | North Scottsdale /<br>Fountain Hills | 12/31/2023                 | 10/01/2023          | 11/01/2023             |
| 16 | Arise North Phoenix              | SEC Interstate 17 & West Arroyo Norte Drive              | Phoenix    | AZ    | 85086 | Under Construction | 170   | North Scottsdale /<br>Fountain Hills | 02/29/2024                 |                     | ,                      |
| 17 | lkonic                           | 16640 North Scottsdale Road                              | Scottsdale | AZ    | 85254 | Planned            | 255   | North Scottsdale /<br>Fountain Hills | 12/01/2025                 | 06/01/2025          | 08/01/2025             |
| 18 | Mezzo Desert Ridge               | AZ-101 & 56th St                                         | Phoenix    | AZ    | 85054 | Planned            | 174   | North Scottsdale /<br>Fountain Hills | 01/01/2026                 | 04/01/2025          | 06/01/2025             |
| 19 | Optima McDowell Mountain Village | 18777 North Scottsdale Road                              | Scottsdale | AZ    | 85255 | Planned            | 970   | North Scottsdale /<br>Fountain Hills |                            | 04/01/2025          | 06/01/2025             |
| 20 | Modera Reserve                   | 14811 North Kierland Blvd                                | Scottsdale | AZ    | 85254 | Planned            | 360   | North Scottsdale /<br>Fountain Hills | 09/01/2025                 | 01/01/2025          | 03/01/2025             |
| 21 | Azola Desert Ridge               | AZ-101 & 56th St                                         | Phoenix    | AZ    | 85054 | Planned            | 416   | North Scottsdale /<br>Fountain Hills | 04/01/2026                 | 11/01/2024          | 01/01/2025             |
| 22 | The One @ 101 & Bell Road        | E Bell Rd & AZ-101                                       | Scottsdale | AZ    | 85260 | Planned            | 467   | North Scottsdale /<br>Fountain Hills | 03/01/2026                 | 10/01/2024          | 12/01/2024             |
| 23 | Cabana North Valley              | 33455 North Valley Pkwy                                  | Phoenix    | ΑZ    | 85085 | Planned            | 159   | North Scottsdale /<br>Fountain Hills | 09/01/2025                 | 10/01/2024          | 12/01/2024             |
| 24 | Village at Bronco Trail          | N North Valley Pkwy & W Dove Valley Rd                   | Phoenix    | AZ    | 85085 | Planned            | 354   | North Scottsdale /<br>Fountain Hills | 06/01/2025                 | 05/01/2024          | 07/01/2024             |
| 25 | Village at Sonoran Vista         | North North Valley Parkway & West Rancho<br>Tierra Drive | Phoenix    | AZ    | 85085 | Planned            | 240   | North Scottsdale /<br>Fountain Hills | 08/01/2024                 | 01/01/2024          | 03/01/2024             |
| 26 | Bronco Butte                     | 31925 North 29th Avenue                                  | Phoenix    | AZ    | 85085 | Planned            | 398   | North Scottsdale /<br>Fountain Hills |                            |                     |                        |

Source: F

# NORTH SCOTTSDALE / FOUNTAIN HILLS SUBMARKET

| 27        |                                 | ADDRESS                                                 | CITY       | STATE | ZIP   | STATUS  | UNITS | SUBMARKET                            | FORECASTED COMPLETION DATE | START OF<br>RENT-UP | FIRST MOVE-<br>IN DATE |
|-----------|---------------------------------|---------------------------------------------------------|------------|-------|-------|---------|-------|--------------------------------------|----------------------------|---------------------|------------------------|
| <i>L1</i> | Village at Bronco Trail         | North 29th Avenue & Sonoran Desert Drive                | Phoenix    | AZ    | 85085 | Planned | 354   | North Scottsdale /<br>Fountain Hills |                            |                     |                        |
| 28        | North Gateway Core              | 32201 North 31st Avenue                                 | Phoenix    | AZ    | 85085 | Planned | 226   | North Scottsdale /<br>Fountain Hills |                            |                     |                        |
| 29        | Norterra                        | Norterra Pkwy & North North Valley Pkwy                 | Phoenix    | AZ    | 85085 | Planned | 124   | North Scottsdale /<br>Fountain Hills |                            |                     |                        |
| 30        | One Scottsdale Grand Peaks      | 19195 North 73rd Way                                    | Scottsdale | AZ    | 85255 | Planned | 280   | North Scottsdale /<br>Fountain Hills |                            |                     |                        |
| 31        | Alexan Anthem                   | NEC West Arroyo Norte Drive & North Black<br>Canyon Hwy | New River  | AZ    | 85087 | Planned | 309   | North Scottsdale /<br>Fountain Hills |                            |                     |                        |
| 32        | 29th & Sonoran Desert Townhomes | North 29th Avenue & Sonoran Desert Drive                | Phoenix    | AZ    | 85085 | Planned | 259   | North Scottsdale /<br>Fountain Hills |                            |                     |                        |
| 33        | Azola @ Desert Ridge            | 20400 North 56th Street                                 | Phoenix    | AZ    | 85054 | Planned | 416   | North Scottsdale /<br>Fountain Hills |                            |                     |                        |
| 34        | Bungalows at Norterra           | North 19th Avenue & West Parsons Road                   | Phoenix    | AZ    | 85085 | Planned | 200   | North Scottsdale /<br>Fountain Hills |                            |                     |                        |
| 35        | Grayhawk Residences at Cavasson | 7701 East Legacy Blvd                                   | Scottsdale | AZ    | 85255 | Planned | 400   | North Scottsdale /<br>Fountain Hills |                            |                     |                        |
| 36        | 20700 North 55th Street         | 20700 North 55th Street                                 | Phoenix    | AZ    | 85054 | Planned | 348   | North Scottsdale /<br>Fountain Hills |                            |                     |                        |

#### **SUBMARKET AT A GLANCE**