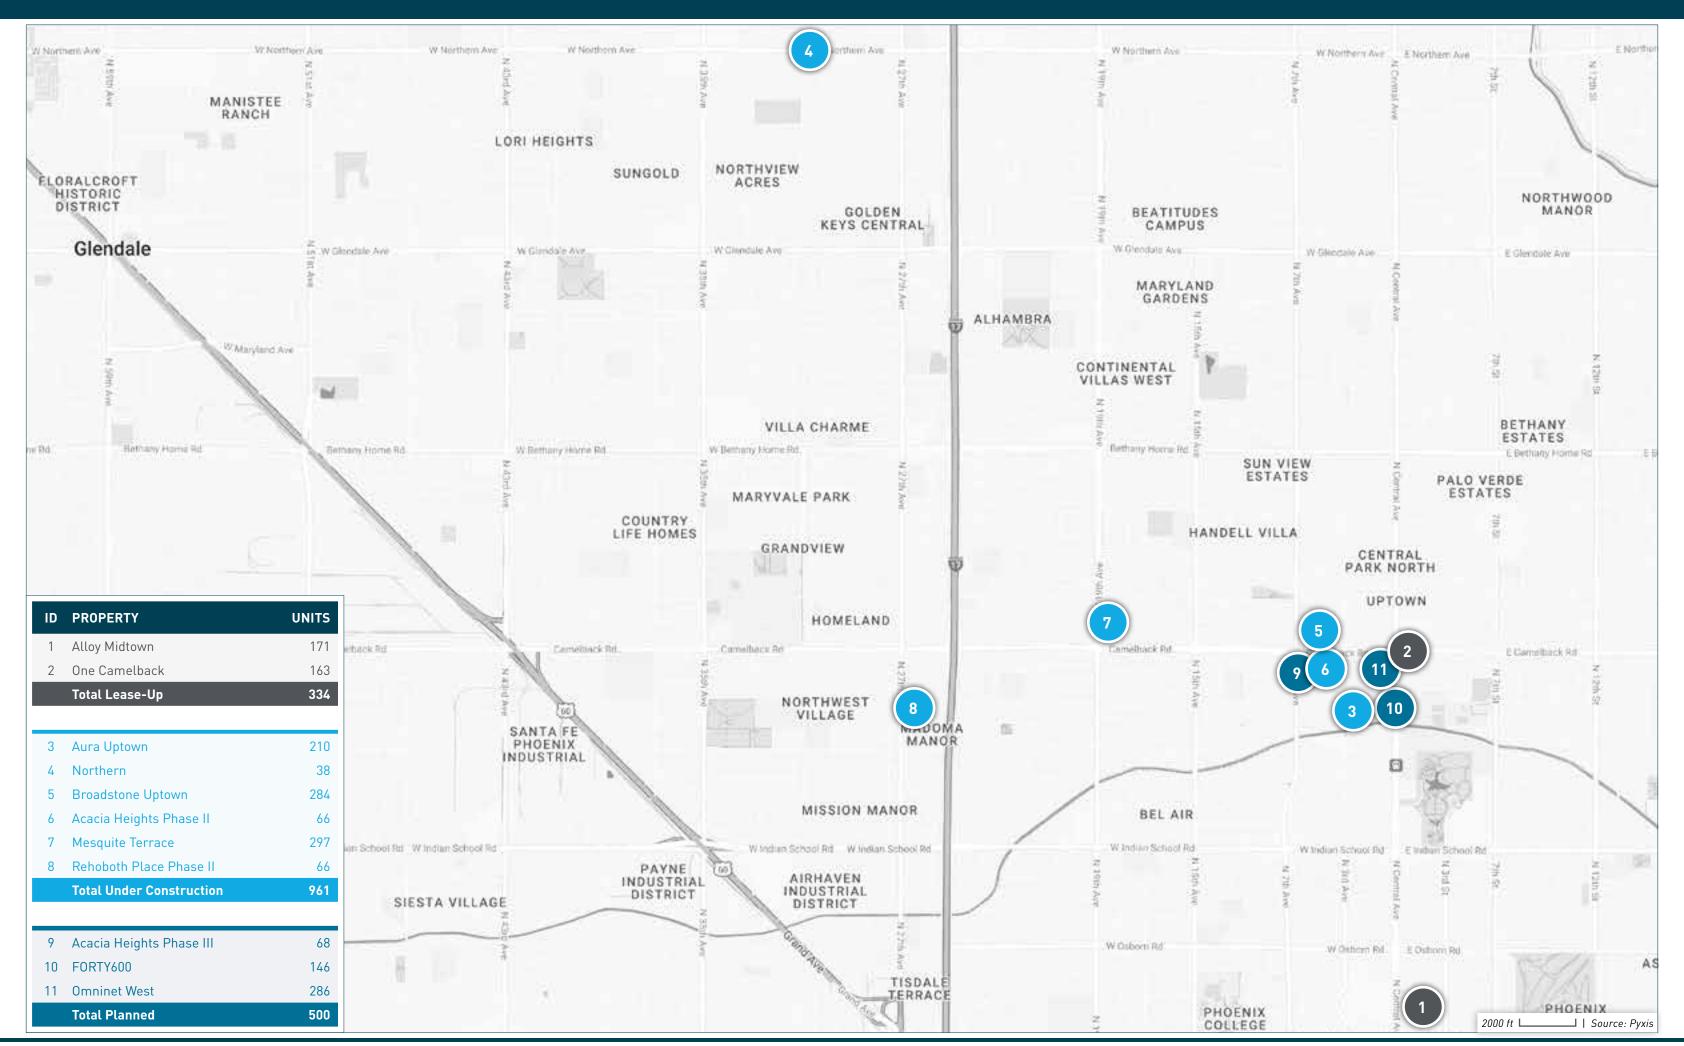

## GOODYEAR / AVONDALE / TOLLESON SUBMARKET

| ID | PROPERTY NAME                         | ADDRESS                                     | CITY            | STATE | ZIP   | STATUS             | UNITS | SUBMARKET                      | FORECASTED COMPLETION DATE |            | FIRST MOVE-IN<br>DATE |
|----|---------------------------------------|---------------------------------------------|-----------------|-------|-------|--------------------|-------|--------------------------------|----------------------------|------------|-----------------------|
| 1  | Village at Paseo De Luces             | 9802 West Van Buren Street                  | Tolleson        | AZ    | 85353 | Lease-Up           | 269   | Goodyear / Avondale / Tolleson | 09/30/2024                 | 09/05/2023 | 08/01/2023            |
| 2  | Alta 99th                             | North 99th Avenue & West Indian School Road | Phoenix         | ΑZ    | 85037 | Lease-Up           | 402   | Goodyear / Avondale / Tolleson | 03/31/2024                 | 09/01/2023 | 11/01/2023            |
| 3  | The Bungalows on Camelback            | 4747 North 99th Avenue                      | Phoenix         | ΑZ    | 85037 | Lease-Up           | 334   | Goodyear / Avondale / Tolleson | 12/31/2023                 | 08/18/2023 | 07/01/2023            |
| 4  | Solace at Ballpark Village            | 2445 South Estrella Pkwy                    | Goodyear        | ΑZ    | 85338 | Lease-Up           | 211   | Goodyear / Avondale / Tolleson | 11/30/2023                 | 08/14/2023 | 09/01/2023            |
| 5  | FirstStreet at the Ballpark           | 2755 South Estrella Pkwy                    | Goodyear        | ΑZ    | 85338 | Lease-Up           | 251   | Goodyear / Avondale / Tolleson | 05/31/2024                 | 08/01/2023 | 01/01/2024            |
| 6  | TerraLane at Canyon Trails South      | 25 North 173rd Avenue                       | Goodyear        | AZ    | 85338 | Lease-Up           | 299   | Goodyear / Avondale / Tolleson | 01/31/2024                 | 07/01/2023 | 08/01/2023            |
| 7  | Cottages at McDowell                  | 1350 N 117th Ave                            | Avondale        | AZ    | 85392 | Lease-Up           | 217   | Goodyear / Avondale / Tolleson | 01/01/2024                 | 07/01/2023 | 08/01/2023            |
| 8  | Prose at Ballpark Village             | 2999 Estrella Pkwy                          | Goodyear        | ΑZ    | 85338 | Lease-Up           | 360   | Goodyear / Avondale / Tolleson | 05/31/2024                 | 06/16/2023 | 07/01/2023            |
| 9  | Ironwood at River Run                 | 11951 W Windsor Ave                         | Avondale        | ΑZ    | 85392 | Lease-Up           | 102   | Goodyear / Avondale / Tolleson | 12/01/2023                 | 06/01/2023 | 08/01/2023            |
| 10 | Village at the BLVD                   | 11175 West Roosevelt Road                   | Avondale        | ΑZ    | 85323 | Lease-Up           | 187   | Goodyear / Avondale / Tolleson | 11/30/2023                 | 05/29/2023 | 07/01/2023            |
| 11 | Avilla Gateway Phase II               | 9950 West Indian School Road                | Phoenix         | ΑZ    | 85037 | Lease-Up           | 101   | Goodyear / Avondale / Tolleson | 12/31/2023                 | 04/17/2023 | 07/01/2023            |
| 12 | Yardly McDowell                       | 9200 West McDowell Road                     | Phoenix         | ΑZ    | 85037 | Lease-Up           | 167   | Goodyear / Avondale / Tolleson | 11/30/2023                 | 03/01/2023 | 05/02/2023            |
| 13 | VLUX at Sunset Farms                  | 4343 South 103rd Avenue                     | Tolleson        | ΑZ    | 85353 | Lease-Up           | 195   | Goodyear / Avondale / Tolleson | 11/30/2023                 | 02/13/2023 | 03/02/2023            |
| 14 | Estia Windrose                        | 18800 West Camelback Road                   | Litchfield Park | ΑZ    | 85340 | Lease-Up           | 138   | Goodyear / Avondale / Tolleson | 12/31/2023                 | 02/01/2023 | 04/01/2023            |
| 15 | BB Living at Civic Square             | 15125 West Oak Street                       | Goodyear        | ΑZ    | 85395 | Lease-Up           | 290   | Goodyear / Avondale / Tolleson | 08/31/2024                 | 11/14/2022 | 01/01/2023            |
| 16 | Hillstone Residences at Canyon Trails | 1050 South 173rd Avenue                     | Goodyear        | ΑZ    | 85338 | Lease-Up           | 240   | Goodyear / Avondale / Tolleson | 05/31/2024                 | 07/11/2022 | 07/01/2022            |
| 17 | Estrella Springs                      | W Van Buren St & S Cotton Ln                | Goodyear        | ΑZ    | 85338 | Under Construction | 396   | Goodyear / Avondale / Tolleson | 05/01/2026                 | 06/01/2025 | 08/01/2025            |
| 18 | Senna at Canyon Trails                | Canyon Trails Blvd & South Cotton Lane      | Goodyear        | ΑZ    | 85338 | Under Construction | 284   | Goodyear / Avondale / Tolleson | 03/31/2025                 | 01/01/2025 | 03/01/2025            |
| 19 | Bungalows at Lakin Park               | Atlanta Ave & MC 85                         | Goodyear        | ΑZ    | 85338 | Under Construction | 231   | Goodyear / Avondale / Tolleson | 07/01/2025                 | 10/01/2024 | 12/01/2024            |
| 20 | Acero Roosevelt                       | N Estrella Pkwy & W Roosevelt St            | Goodyear        | ΑZ    | 85338 | Under Construction | 352   | Goodyear / Avondale / Tolleson | 04/01/2025                 | 05/01/2024 | 07/01/2024            |
| 21 | Prose at Ascend                       | 12905 West Indian School Road               | Avondale        | ΑZ    | 85392 | Under Construction | 432   | Goodyear / Avondale / Tolleson | 12/31/2024                 | 05/01/2024 | 07/01/2024            |
| 22 | Villas Goodyear                       | 816 South Sarival Avenue                    | Goodyear        | ΑZ    | 85338 | Under Construction | 151   | Goodyear / Avondale / Tolleson | 11/30/2024                 | 05/01/2024 | 08/01/2024            |
| 23 | Acero Sheely Center                   | N 99th Ave & W Encanto Blvd                 | Phoenix         | ΑZ    | 85037 | Under Construction | 697   | Goodyear / Avondale / Tolleson | 09/01/2025                 | 04/01/2024 | 06/01/2024            |
| 24 | Moderne at Roosevelt                  | North 97th Avenue & West Roosevelt Street   | Tolleson        | ΑZ    | 85353 | Under Construction | 185   | Goodyear / Avondale / Tolleson | 04/30/2024                 | 04/01/2024 | 06/01/2024            |
| 25 | Alta Goodyear                         | W Encanto Blvd & N 150th Dr                 | Goodyear        | ΑZ    | 85395 | Under Construction | 342   | Goodyear / Avondale / Tolleson | 01/01/2025                 | 03/01/2024 | 05/01/2024            |
| 26 | Avilla Broadway                       | W Broadway Rd & S 99th Ave                  | Phoenix         | ΑZ    | 85353 | Under Construction | 117   | Goodyear / Avondale / Tolleson | 10/01/2024                 | 03/01/2024 | 05/01/2024            |
| 27 | Avondale Station Townhomes            | W Encanto Blvd & N 99th Ave                 | Avondale        | ΑZ    | 85392 | Under Construction | 145   | Goodyear / Avondale / Tolleson | 09/01/2024                 | 03/01/2024 | 04/01/2024            |
| 28 | Nirvana at Harbor Shores              | NEC Harbor Shore Blvd & West McDowell Road  | Avondale        | ΑZ    | 85392 | Under Construction | 172   | Goodyear / Avondale / Tolleson | 05/31/2024                 | 03/01/2024 | 05/01/2024            |
| 29 | Elevation at the Trails               | 4141 North 104th Drive                      | Phoenix         | ΑZ    | 85037 | Under Construction | 124   | Goodyear / Avondale / Tolleson | 04/30/2024                 | 03/01/2024 | 05/01/2024            |
| 30 | Alta Avondale                         | 11330 West Van Buren Street                 | Avondale        | ΑZ    | 85323 | Under Construction | 360   | Goodyear / Avondale / Tolleson | 12/31/2024                 | 02/01/2024 | 04/01/2024            |
| 31 | Millennium Cascade Falls              | 16390 West Van Buren Street                 | Goodyear        | AZ    | 85338 | Under Construction | 288   | Goodyear / Avondale / Tolleson | 11/30/2024                 | 02/01/2024 | 04/01/2024            |
| 32 | Avondale Station Northern             | 9901 W Encanto Blvd                         | Avondale        | ΑZ    | 85392 | Under Construction | 210   | Goodyear / Avondale / Tolleson | 06/01/2024                 | 02/01/2024 | 04/01/2024            |
| 33 | Arrebol Villas                        | NEC South Cotton Lane & West Elwood Street  | Goodyear        | AZ    | 85338 | Under Construction | 230   | Goodyear / Avondale / Tolleson | 12/31/2024                 | 12/01/2023 | 02/01/2024            |
| 34 | Livano Avondale                       | 11575 West Roosevelt Street                 | Avondale        | AZ    | 85323 | Under Construction | 316   | Goodyear / Avondale / Tolleson | 06/30/2024                 | 11/01/2023 | 01/01/2024            |
|    |                                       |                                             |                 |       |       |                    | •     |                                |                            |            |                       |

## GOODYEAR / AVONDALE / TOLLESON SUBMARKET

| ID | PROPERTY NAME                                  | ADDRESS                                            | CITY            | STATE | ZIP   | STATUS             | UNITS | SUBMARKET                      | FORECASTED COMPLETION DATE |            | FIRST MOVE-IN<br>DATE |
|----|------------------------------------------------|----------------------------------------------------|-----------------|-------|-------|--------------------|-------|--------------------------------|----------------------------|------------|-----------------------|
| 35 | Acero Sheely                                   | 2121 North 99th Avenue                             | Phoenix         | ΑZ    | 85037 | Under Construction | 654   | Goodyear / Avondale / Tolleson | 07/31/2025                 |            |                       |
| 36 | Avondale Station                               | 9975 West Encanto Blvd                             | Avondale        | ΑZ    | 85392 | Under Construction | 420   | Goodyear / Avondale / Tolleson | 12/31/2024                 |            |                       |
| 37 | Norton C                                       | 551 West Norton Street                             | Avondale        | ΑZ    | 85323 | Under Construction | 100   | Goodyear / Avondale / Tolleson | 02/29/2024                 |            |                       |
| 38 | Cottages at McDowell                           | 1350 North 117th Avenue                            | Avondale        | ΑZ    | 85323 | Under Construction | 219   | Goodyear / Avondale / Tolleson | 12/31/2023                 |            |                       |
| 39 | Sanctuair at Centerscape                       | I-10 & N Bullard Ave                               | Goodyear        | ΑZ    | 85395 | Planned            | 303   | Goodyear / Avondale / Tolleson | 10/01/2025                 | 11/01/2024 | 01/01/2025            |
| 40 | Christopher Todd Communities on<br>Cotton Lane | North Cotton Lane & West Garfield Street           | Goodyear        | AZ    | 85338 | Planned            | 328   | Goodyear / Avondale / Tolleson | 08/01/2025                 | 09/01/2024 | 10/01/2024            |
| 41 | The Mounds at Ballpark Village                 | W Goodyear Blvd N & Estrella Pkwy                  | Goodyear        | ΑZ    | 85338 | Planned            | 240   | Goodyear / Avondale / Tolleson | 07/01/2025                 | 09/01/2024 | 11/01/2024            |
| 42 | The Cleveland                                  | West Portland Street & North Sarival Avenue        | Goodyear        | ΑZ    | 85338 | Planned            | 100   | Goodyear / Avondale / Tolleson | 06/01/2025                 | 09/01/2024 | 11/01/2024            |
| 43 | Champions at Ballpark Village                  | W Yuma Rd & Estrella Pkwy                          | Goodyear        | ΑZ    | 85338 | Planned            | 303   | Goodyear / Avondale / Tolleson | 11/01/2025                 | 08/01/2024 | 10/01/2024            |
| 44 | Converge at Ballpark Village                   | 15355 West Lower Buckeye Pkwy                      | Goodyear        | ΑZ    | 85338 | Planned            | 355   | Goodyear / Avondale / Tolleson | 10/01/2025                 | 07/01/2024 | 09/01/2024            |
| 45 | Encanto Villas                                 | North Avondale Blvd & West Encanto Blvd            | Avondale        | ΑZ    | 85392 | Planned            | 84    | Goodyear / Avondale / Tolleson | 10/01/2024                 | 06/01/2024 | 08/01/2024            |
| 46 | Villas Litchfield Park                         | 12730 West Camelback Road                          | Litchfield Park | ΑZ    | 85340 | Planned            | 153   | Goodyear / Avondale / Tolleson | 12/01/2024                 | 05/01/2024 | 08/01/2024            |
| 47 | Liv Avondale                                   | SWC North 99th Avenue & West Indian<br>School Road | Avondale        | AZ    | 85392 | Planned            | 333   | Goodyear / Avondale / Tolleson | 02/01/2025                 | 03/01/2024 | 05/01/2024            |
| 48 | Encore Avondale                                | North Park Avenue & West Roosevelt Street          | Avondale        | AZ    | 85323 | Planned            | 300   | Goodyear / Avondale / Tolleson |                            |            |                       |
| 49 | Avondale Station II                            | North 99th Avenue & West Encanto Blvd              | Avondale        | ΑZ    | 85392 | Planned            | 105   | Goodyear / Avondale / Tolleson |                            |            |                       |
| 50 | Cerro Vista                                    | 12116 West Van Buren Street                        | Avondale        | ΑZ    | 85323 | Planned            | 255   | Goodyear / Avondale / Tolleson |                            |            |                       |
| 51 | Ballpark Village Northeast I                   | 875 South Estrella Pkwy                            | Goodyear        | ΑZ    | 85338 | Planned            | 303   | Goodyear / Avondale / Tolleson |                            |            |                       |
| 52 | The Artesian                                   | South 173rd Avenue & West Lower Buckeye Road       | Goodyear        | ΑZ    | 85338 | Planned            | 408   | Goodyear / Avondale / Tolleson |                            |            | -                     |
| 53 | Suncrest Vista at Canyon Trails                | SEC North Cotton Lane & West Van Buren Street      | Goodyear        | ΑZ    | 85338 | Planned            | 261   | Goodyear / Avondale / Tolleson |                            |            |                       |
| 54 | Estrella Springs                               | SEC North Cotton Lane & West Van Buren Street      | Goodyear        | ΑZ    | 85338 | Planned            | 261   | Goodyear / Avondale / Tolleson |                            |            |                       |
| 55 | Aviata at Canyon Trails                        | NEC Canyon Trails Blvd & South Cotton Lane         | Goodyear        | ΑZ    | 85338 | Planned            | 418   | Goodyear / Avondale / Tolleson |                            |            |                       |
| 56 | Wilshire Multifamily North and South           | 1844 North 83rd Avenue                             | Phoenix         | ΑZ    | 85037 | Planned            | 106   | Goodyear / Avondale / Tolleson |                            |            |                       |