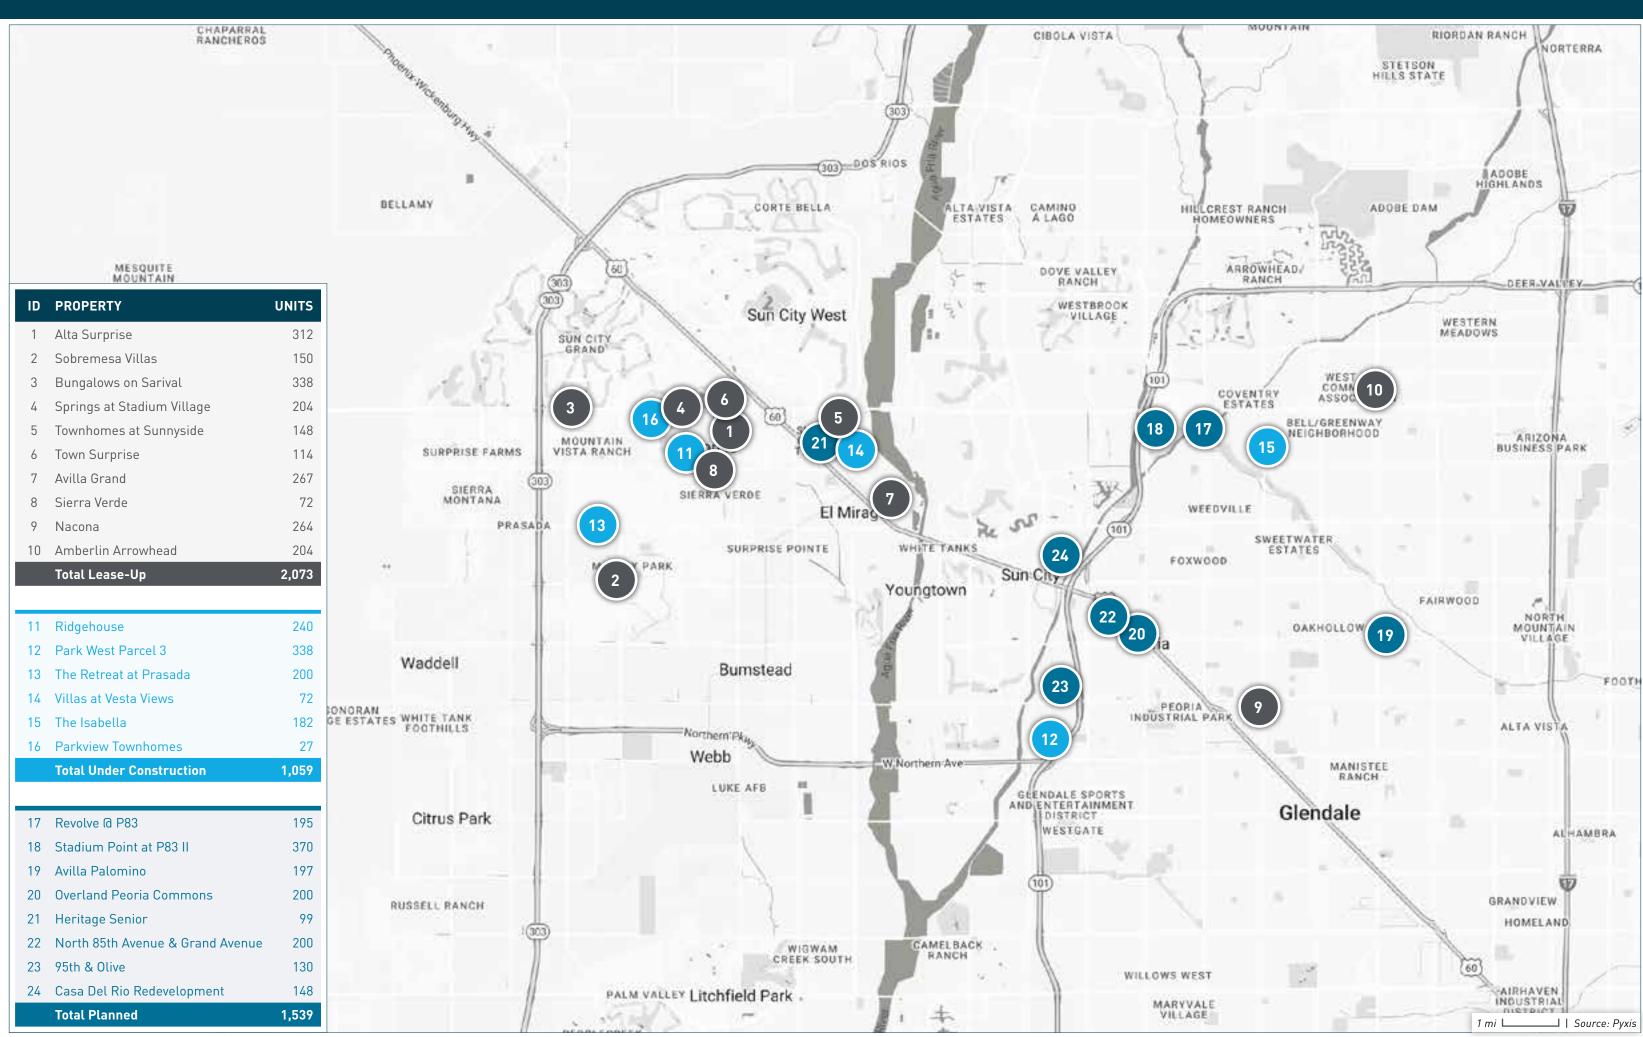

## GOODYEAR / AVONDALE / TOLLESON SUBMARKET

## GOODYEAR / AVONDALE / TOLLESON SUBMARKET

| ID | PROPERTY NAME                         | ADDRESS                                     | CITY            | STATE | ZIP   | STATUS             | UNITS | SUBMARKET                      | FORECASTED COMPLETION DATE |            | FIRST MOVE-IN<br>DATE |
|----|---------------------------------------|---------------------------------------------|-----------------|-------|-------|--------------------|-------|--------------------------------|----------------------------|------------|-----------------------|
| 1  | Village at Paseo De Luces             | 9802 West Van Buren Street                  | Tolleson        | AZ    | 85353 | Lease-Up           | 269   | Goodyear / Avondale / Tolleson | 09/30/2024                 | 09/05/2023 | 08/01/2023            |
| 2  | Alta 99th                             | North 99th Avenue & West Indian School Road | Phoenix         | ΑZ    | 85037 | Lease-Up           | 402   | Goodyear / Avondale / Tolleson | 03/31/2024                 | 09/01/2023 | 11/01/2023            |
| 3  | The Bungalows on Camelback            | 4747 North 99th Avenue                      | Phoenix         | ΑZ    | 85037 | Lease-Up           | 334   | Goodyear / Avondale / Tolleson | 12/31/2023                 | 08/18/2023 | 07/01/2023            |
| 4  | Solace at Ballpark Village            | 2445 South Estrella Pkwy                    | Goodyear        | ΑZ    | 85338 | Lease-Up           | 211   | Goodyear / Avondale / Tolleson | 11/30/2023                 | 08/14/2023 | 09/01/2023            |
| 5  | FirstStreet at the Ballpark           | 2755 South Estrella Pkwy                    | Goodyear        | ΑZ    | 85338 | Lease-Up           | 251   | Goodyear / Avondale / Tolleson | 05/31/2024                 | 08/01/2023 | 01/01/2024            |
| 6  | TerraLane at Canyon Trails South      | 25 North 173rd Avenue                       | Goodyear        | AZ    | 85338 | Lease-Up           | 299   | Goodyear / Avondale / Tolleson | 01/31/2024                 | 07/01/2023 | 08/01/2023            |
| 7  | Cottages at McDowell                  | 1350 N 117th Ave                            | Avondale        | AZ    | 85392 | Lease-Up           | 217   | Goodyear / Avondale / Tolleson | 01/01/2024                 | 07/01/2023 | 08/01/2023            |
| 8  | Prose at Ballpark Village             | 2999 Estrella Pkwy                          | Goodyear        | ΑZ    | 85338 | Lease-Up           | 360   | Goodyear / Avondale / Tolleson | 05/31/2024                 | 06/16/2023 | 07/01/2023            |
| 9  | Ironwood at River Run                 | 11951 W Windsor Ave                         | Avondale        | ΑZ    | 85392 | Lease-Up           | 102   | Goodyear / Avondale / Tolleson | 12/01/2023                 | 06/01/2023 | 08/01/2023            |
| 10 | Village at the BLVD                   | 11175 West Roosevelt Road                   | Avondale        | ΑZ    | 85323 | Lease-Up           | 187   | Goodyear / Avondale / Tolleson | 11/30/2023                 | 05/29/2023 | 07/01/2023            |
| 11 | Avilla Gateway Phase II               | 9950 West Indian School Road                | Phoenix         | ΑZ    | 85037 | Lease-Up           | 101   | Goodyear / Avondale / Tolleson | 12/31/2023                 | 04/17/2023 | 07/01/2023            |
| 12 | Yardly McDowell                       | 9200 West McDowell Road                     | Phoenix         | ΑZ    | 85037 | Lease-Up           | 167   | Goodyear / Avondale / Tolleson | 11/30/2023                 | 03/01/2023 | 05/02/2023            |
| 13 | VLUX at Sunset Farms                  | 4343 South 103rd Avenue                     | Tolleson        | ΑZ    | 85353 | Lease-Up           | 195   | Goodyear / Avondale / Tolleson | 11/30/2023                 | 02/13/2023 | 03/02/2023            |
| 14 | Estia Windrose                        | 18800 West Camelback Road                   | Litchfield Park | ΑZ    | 85340 | Lease-Up           | 138   | Goodyear / Avondale / Tolleson | 12/31/2023                 | 02/01/2023 | 04/01/2023            |
| 15 | BB Living at Civic Square             | 15125 West Oak Street                       | Goodyear        | ΑZ    | 85395 | Lease-Up           | 290   | Goodyear / Avondale / Tolleson | 08/31/2024                 | 11/14/2022 | 01/01/2023            |
| 16 | Hillstone Residences at Canyon Trails | 1050 South 173rd Avenue                     | Goodyear        | ΑZ    | 85338 | Lease-Up           | 240   | Goodyear / Avondale / Tolleson | 05/31/2024                 | 07/11/2022 | 07/01/2022            |
| 17 | Estrella Springs                      | W Van Buren St & S Cotton Ln                | Goodyear        | ΑZ    | 85338 | Under Construction | 396   | Goodyear / Avondale / Tolleson | 05/01/2026                 | 06/01/2025 | 08/01/2025            |
| 18 | Senna at Canyon Trails                | Canyon Trails Blvd & South Cotton Lane      | Goodyear        | ΑZ    | 85338 | Under Construction | 284   | Goodyear / Avondale / Tolleson | 03/31/2025                 | 01/01/2025 | 03/01/2025            |
| 19 | Bungalows at Lakin Park               | Atlanta Ave & MC 85                         | Goodyear        | ΑZ    | 85338 | Under Construction | 231   | Goodyear / Avondale / Tolleson | 07/01/2025                 | 10/01/2024 | 12/01/2024            |
| 20 | Acero Roosevelt                       | N Estrella Pkwy & W Roosevelt St            | Goodyear        | ΑZ    | 85338 | Under Construction | 352   | Goodyear / Avondale / Tolleson | 04/01/2025                 | 05/01/2024 | 07/01/2024            |
| 21 | Prose at Ascend                       | 12905 West Indian School Road               | Avondale        | ΑZ    | 85392 | Under Construction | 432   | Goodyear / Avondale / Tolleson | 12/31/2024                 | 05/01/2024 | 07/01/2024            |
| 22 | Villas Goodyear                       | 816 South Sarival Avenue                    | Goodyear        | ΑZ    | 85338 | Under Construction | 151   | Goodyear / Avondale / Tolleson | 11/30/2024                 | 05/01/2024 | 08/01/2024            |
| 23 | Acero Sheely Center                   | N 99th Ave & W Encanto Blvd                 | Phoenix         | ΑZ    | 85037 | Under Construction | 697   | Goodyear / Avondale / Tolleson | 09/01/2025                 | 04/01/2024 | 06/01/2024            |
| 24 | Moderne at Roosevelt                  | North 97th Avenue & West Roosevelt Street   | Tolleson        | ΑZ    | 85353 | Under Construction | 185   | Goodyear / Avondale / Tolleson | 04/30/2024                 | 04/01/2024 | 06/01/2024            |
| 25 | Alta Goodyear                         | W Encanto Blvd & N 150th Dr                 | Goodyear        | ΑZ    | 85395 | Under Construction | 342   | Goodyear / Avondale / Tolleson | 01/01/2025                 | 03/01/2024 | 05/01/2024            |
| 26 | Avilla Broadway                       | W Broadway Rd & S 99th Ave                  | Phoenix         | ΑZ    | 85353 | Under Construction | 117   | Goodyear / Avondale / Tolleson | 10/01/2024                 | 03/01/2024 | 05/01/2024            |
| 27 | Avondale Station Townhomes            | W Encanto Blvd & N 99th Ave                 | Avondale        | ΑZ    | 85392 | Under Construction | 145   | Goodyear / Avondale / Tolleson | 09/01/2024                 | 03/01/2024 | 04/01/2024            |
| 28 | Nirvana at Harbor Shores              | NEC Harbor Shore Blvd & West McDowell Road  | Avondale        | ΑZ    | 85392 | Under Construction | 172   | Goodyear / Avondale / Tolleson | 05/31/2024                 | 03/01/2024 | 05/01/2024            |
| 29 | Elevation at the Trails               | 4141 North 104th Drive                      | Phoenix         | ΑZ    | 85037 | Under Construction | 124   | Goodyear / Avondale / Tolleson | 04/30/2024                 | 03/01/2024 | 05/01/2024            |
| 30 | Alta Avondale                         | 11330 West Van Buren Street                 | Avondale        | ΑZ    | 85323 | Under Construction | 360   | Goodyear / Avondale / Tolleson | 12/31/2024                 | 02/01/2024 | 04/01/2024            |
| 31 | Millennium Cascade Falls              | 16390 West Van Buren Street                 | Goodyear        | AZ    | 85338 | Under Construction | 288   | Goodyear / Avondale / Tolleson | 11/30/2024                 | 02/01/2024 | 04/01/2024            |
| 32 | Avondale Station Northern             | 9901 W Encanto Blvd                         | Avondale        | ΑZ    | 85392 | Under Construction | 210   | Goodyear / Avondale / Tolleson | 06/01/2024                 | 02/01/2024 | 04/01/2024            |
| 33 | Arrebol Villas                        | NEC South Cotton Lane & West Elwood Street  | Goodyear        | AZ    | 85338 | Under Construction | 230   | Goodyear / Avondale / Tolleson | 12/31/2024                 | 12/01/2023 | 02/01/2024            |
| 34 | Livano Avondale                       | 11575 West Roosevelt Street                 | Avondale        | AZ    | 85323 | Under Construction | 316   | Goodyear / Avondale / Tolleson | 06/30/2024                 | 11/01/2023 | 01/01/2024            |
|    |                                       |                                             |                 |       |       |                    | •     |                                |                            |            |                       |