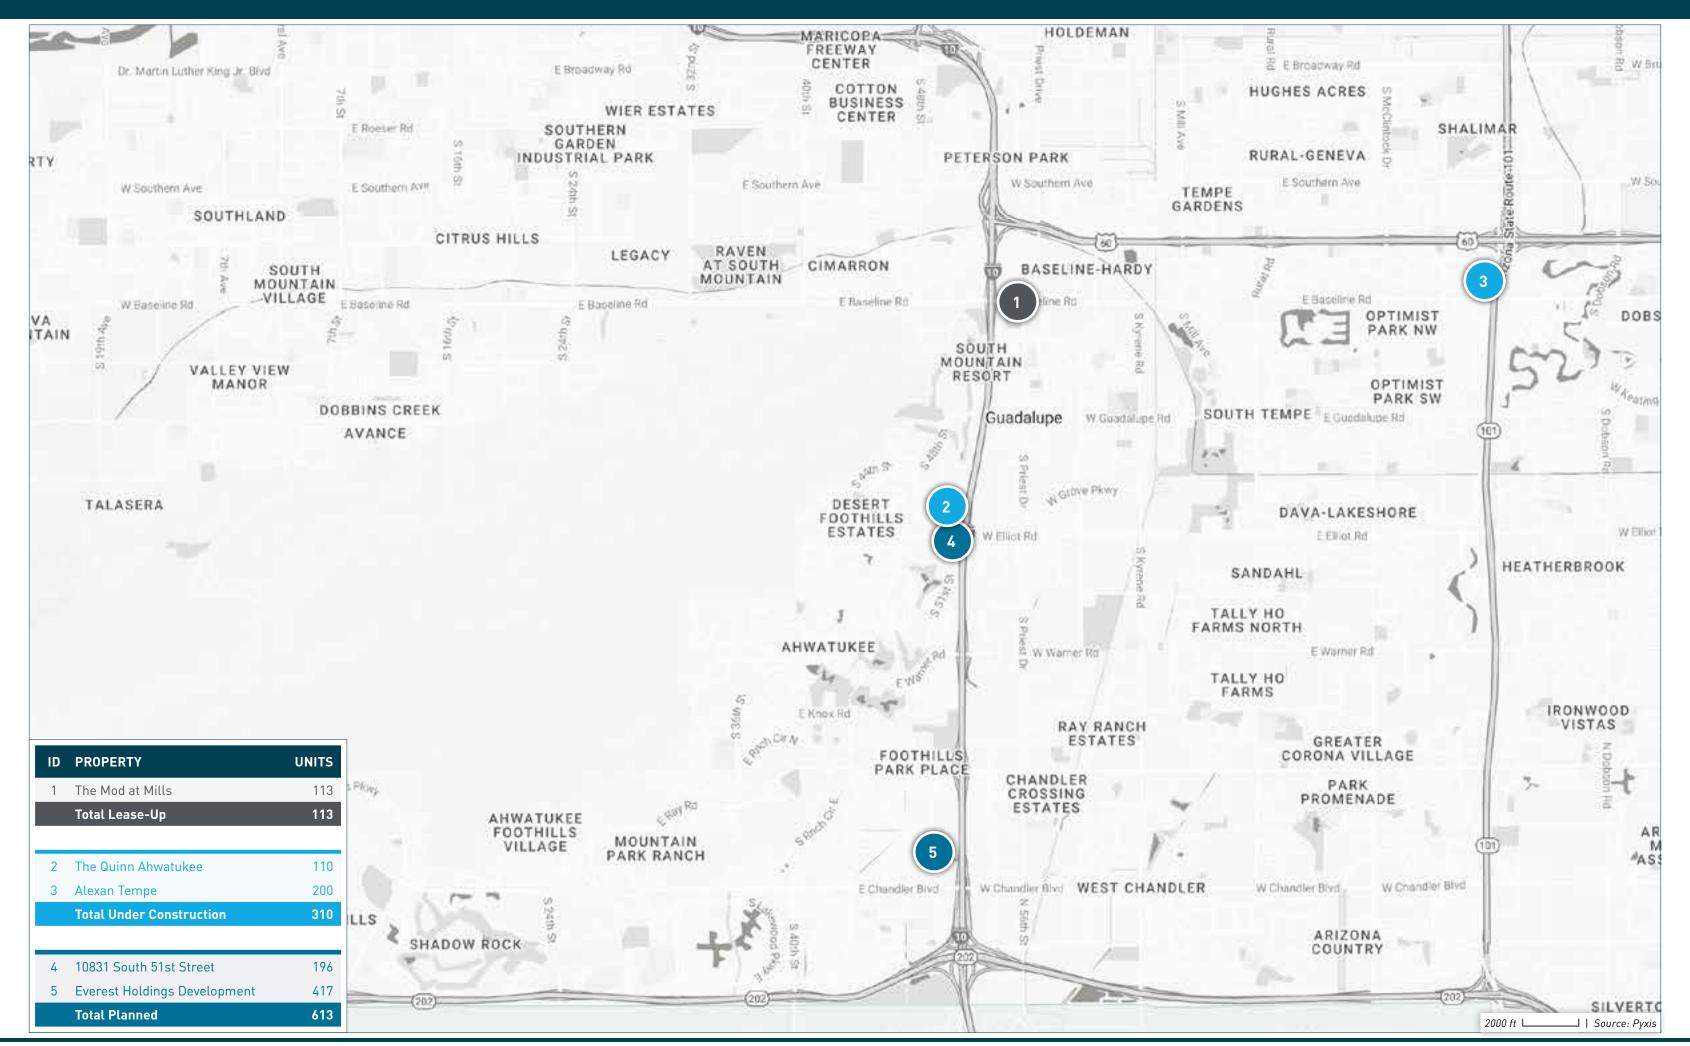

#### **SUBMARKET AT A GLANCE**

| ID | PROPERTY NAME                    | ADDRESS                                               | CITY                          | STATE | ZIP   | STATUS             | UNITS | SUBMARKET               | FORECASTED COMPLETION DATE | START OF<br>RENT-UP | FIRST MOVE-IN<br>DATE |
|----|----------------------------------|-------------------------------------------------------|-------------------------------|-------|-------|--------------------|-------|-------------------------|----------------------------|---------------------|-----------------------|
| 1  | Bungalows on Cotton Lane         | North Cotton Lane & West Orangewood Avenue            | Glendale                      | AZ    | 85355 | Lease-Up           | 336   | Maricopa County / Other | 12/31/2023                 | 09/01/2023          | 10/01/2023            |
| 2  | Bungalows at Asante              | 16630 North Pat Tillman Blvd                          | Surprise                      | ΑZ    | 85387 | Lease-Up           | 293   | Maricopa County / Other | 01/31/2024                 | 08/25/2023          | 08/01/2023            |
| 3  | Sol38                            | 3875 West Dobbins Road                                | Laveen                        | AZ    | 85339 | Lease-Up           | 360   | Maricopa County / Other | 10/31/2024                 | 07/20/2023          | 12/01/2023            |
| 4  | The Reserve At Westpark II       | 26013 W Miami St                                      | Buckeye                       | ΑZ    | 85326 | Lease-Up           | 147   | Maricopa County / Other | 11/01/2023                 | 06/01/2023          | 06/02/2023            |
| 5  | The Reserve at Westpark Phase II | 25931 West Elwood Street                              | Buckeye                       | ΑZ    | 85326 | Lease-Up           | 116   | Maricopa County / Other | 02/29/2024                 | 05/18/2020          |                       |
| 6  | The Maddox                       | 23683 West Yuma Road                                  | Buckeye                       | ΑZ    | 85326 | Under Construction | 252   | Maricopa County / Other | 12/31/2024                 | 09/01/2024          | 10/01/2024            |
| 7  | Village at Carver Mountain       | W South Mountain Ave & S 59th Ave                     | Laveen Village                | ΑZ    | 85339 | Under Construction | 285   | Maricopa County / Other | 03/01/2025                 | 05/01/2024          | 07/01/2024            |
| 8  | Village at Pleasant River I      | W Happy Valley Pkwy & N 115th Ave                     | Peoria                        | AZ    | 85383 | Under Construction | 55    | Maricopa County / Other | 02/01/2025                 | 04/01/2024          | 06/01/2024            |
| 9  | Sonoma Cotton                    | W Northern Ave & N Cotton Ln                          | Glendale                      | ΑZ    | 85355 | Under Construction | 144   | Maricopa County / Other | 01/01/2025                 | 04/01/2024          | 06/01/2024            |
| 10 | Avilla Mystic                    | N Westland Rd & N El Mirage Rd                        | Peoria                        | AZ    | 85383 | Under Construction | 254   | Maricopa County / Other | 12/01/2024                 | 04/01/2024          | 06/01/2024            |
| 11 | Isola Elliot                     | W Elliot Rd & S 59th Ave                              | Laveen Village                | AZ    | 85339 | Under Construction | 249   | Maricopa County / Other | 09/01/2024                 | 04/01/2024          | 06/01/2024            |
| 12 | Montana Del Sur                  | W Southern Ave & S 47th Ave                           | Laveen Village                | AZ    | 85339 | Under Construction | 47    | Maricopa County / Other | 08/01/2024                 | 03/01/2024          | 05/01/2024            |
| 13 | Allora Surprise                  | 17785 West Bell Road                                  | Surprise                      | AZ    | 85388 | Under Construction | 351   | Maricopa County / Other | 12/31/2024                 | 02/01/2024          | 04/01/2024            |
| 14 | Weylyn Luxury                    | 8950 South 59th Avenue                                | Laveen Village                | AZ    | 85339 | Under Construction | 308   | Maricopa County / Other | 11/30/2024                 | 01/01/2024          | 03/01/2024            |
| 15 | Enclave Point                    | N 163rd Ave & W Happy Valley Rd                       | Surprise                      | AZ    | 85387 | Under Construction | 160   | Maricopa County / Other | 10/01/2024                 | 01/01/2024          | 03/01/2024            |
| 16 | Amavi Aster Ridge                | 4288 West Denali Lane                                 | Phoenix                       | AZ    | 85087 | Under Construction | 177   | Maricopa County / Other | 11/30/2024                 | 12/01/2023          | 02/01/2024            |
| 17 | Cyrene at Mystic Foothills       | W Westland Rd & N El Mirage Rd                        | Peoria                        | AZ    | 85383 | Under Construction | 87    | Maricopa County / Other | 07/01/2024                 | 12/01/2023          | 02/01/2024            |
| 18 | The Bungalows on Sarival         | SEC West Bell Road & North Sarival Road               | Surprise                      | AZ    | 85347 | Under Construction | 339   | Maricopa County / Other | 05/31/2024                 | 12/01/2023          | 02/01/2024            |
| 19 | Arroyo Verde                     | W Osborn Rd & N 199th Ave                             | Pasqualetti<br>Mountain Ranch | AZ    | 85396 | Under Construction | 400   | Maricopa County / Other | 04/01/2024                 | 12/01/2023          | 02/01/2024            |
| 20 | Hancock Communities White Tanks  | S 230th St & N Sundance Pkwy                          | Buckeye                       | AZ    | 85326 | Under Construction | 394   | Maricopa County / Other | 08/01/2024                 | 11/01/2023          | 01/01/2024            |
| 21 | Yardly Paradisi                  | SWC Loop 303 & West Cactus Road                       | Surprise                      | AZ    | 85388 | Under Construction | 193   | Maricopa County / Other | 04/30/2024                 | 11/01/2023          | 01/01/2024            |
| 22 | Hancock White Tanks              | South 231st Lane & North Sundance Pkwy                | Buckeye                       | AZ    | 85326 | Under Construction | 396   | Maricopa County / Other | 12/31/2024                 |                     |                       |
| 23 | Solana Villas                    | 25201 West MC 85                                      | Buckeye                       | AZ    | 85326 | Under Construction | 200   | Maricopa County / Other | 07/31/2024                 |                     |                       |
| 24 | Sundance Village                 | AZ-10 & S Watson Rd                                   | Buckeye                       | ΑZ    | 85326 | Planned            | 250   | Maricopa County / Other | 10/01/2025                 | 12/01/2024          | 02/01/2025            |
| 25 | Meritum Sonoran Desert           | North 29th Avenue & Sonoran Desert Drive              | Phoenix                       | ΑZ    | 85085 | Planned            | 348   | Maricopa County / Other | 07/01/2025                 | 08/01/2024          | 10/01/2024            |
| 26 | Eagle Ridge                      | 28851 North Vistancia Blvd                            | Peoria                        | AZ    | 85383 | Planned            | 208   | Maricopa County / Other | 04/01/2025                 | 06/01/2024          | 08/01/2024            |
| 27 | Marketside Villas at Verrado     | 21045 West McDowell Road                              | Buckeye                       | AZ    | 85396 | Planned            | 150   | Maricopa County / Other | 01/01/2025                 | 06/01/2024          | 08/01/2024            |
| 28 | Yardly at Verrado                | SEC West Indian School Road & North<br>Verrado Way    | Buckeye                       | AZ    | 85396 | Planned            | 211   | Maricopa County / Other | 03/01/2025                 | 05/01/2024          | 07/01/2024            |
| 29 | The Village at Liberty Farms     | 4952 West Southern Avenue                             | Laveen                        | AZ    | 85339 | Planned            | 153   | Maricopa County / Other | 08/01/2024                 | 02/01/2024          | 04/01/2024            |
| 30 | Villages at Pleasant River       | SEC North 115th Avenue & West Happy<br>Valley Pkwy    | Peoria                        | AZ    | 85383 | Planned            | 246   | Maricopa County / Other |                            |                     |                       |
| 31 | Village at Carver Mountain       | SWC South 59th Avenue & West South<br>Mountain Avenue | Laveen                        | AZ    | 85339 | Planned            | 272   | Maricopa County / Other |                            |                     |                       |
| 32 | Cyrene at Skyline                | 18096 West Olive Avenue                               | Waddell                       | AZ    | 85355 | Planned            | 110   | Maricopa County / Other |                            |                     |                       |

## MARICOPA COUNTY / OTHER SUBMARKET

| ID | PROPERTY NAME                      | ADDRESS                                    | CITY     | STATE | ZIP   | STATUS  | UNITS | SUBMARKET               | FORECASTED COMPLETION DATE | START OF<br>RENT-UP | FIRST MOVE-IN<br>DATE |
|----|------------------------------------|--------------------------------------------|----------|-------|-------|---------|-------|-------------------------|----------------------------|---------------------|-----------------------|
| 33 | FirstStreet Skyline                | West McDowell Road & North Sienna Hls Pkwy | Buckeye  | AZ    | 85396 | Planned | 222   | Maricopa County / Other |                            |                     |                       |
| 34 | Lanai Living                       | South Apache Road & Monroe Avenue          | Buckeye  | AZ    | 85326 | Planned | 444   | Maricopa County / Other | -                          |                     |                       |
| 35 | Cyrene at Mystic Heights           | North El Mirage Road & West Westland Road  | Peoria   | AZ    | 85383 | Planned | 196   | Maricopa County / Other |                            |                     |                       |
| 36 | Isola Elliot                       | NEC South 59th Avenue & West Elliot Road   | Laveen   | AZ    | 85339 | Planned | 299   | Maricopa County / Other |                            |                     |                       |
| 37 | Avilla Mystic                      | North El Mirage Road & West Westland Road  | Peoria   | AZ    | 85383 | Planned | 263   | Maricopa County / Other |                            |                     |                       |
| 38 | Cyrene at Mystic Foothills         | North El Mirage Road & West Westland Road  | Peoria   | AZ    | 85383 | Planned | 196   | Maricopa County / Other |                            |                     |                       |
| 39 | Cotton Lane & Northern Avenue      | North Cotton Lane & West Northern Avenue   | Glendale | AZ    | 85355 | Planned | 144   | Maricopa County / Other | -                          |                     |                       |
| 40 | Buckeye Village                    | SWC South 4th Street & East Centre Avenue  | Buckeye  | AZ    | 85326 | Planned | 78    | Maricopa County / Other |                            |                     |                       |
| 41 | West Bell Road & North Citrus Road | SWC West Bell Road & North Citrus Road     | Surprise | AZ    | 85388 | Planned | 300   | Maricopa County / Other |                            |                     |                       |