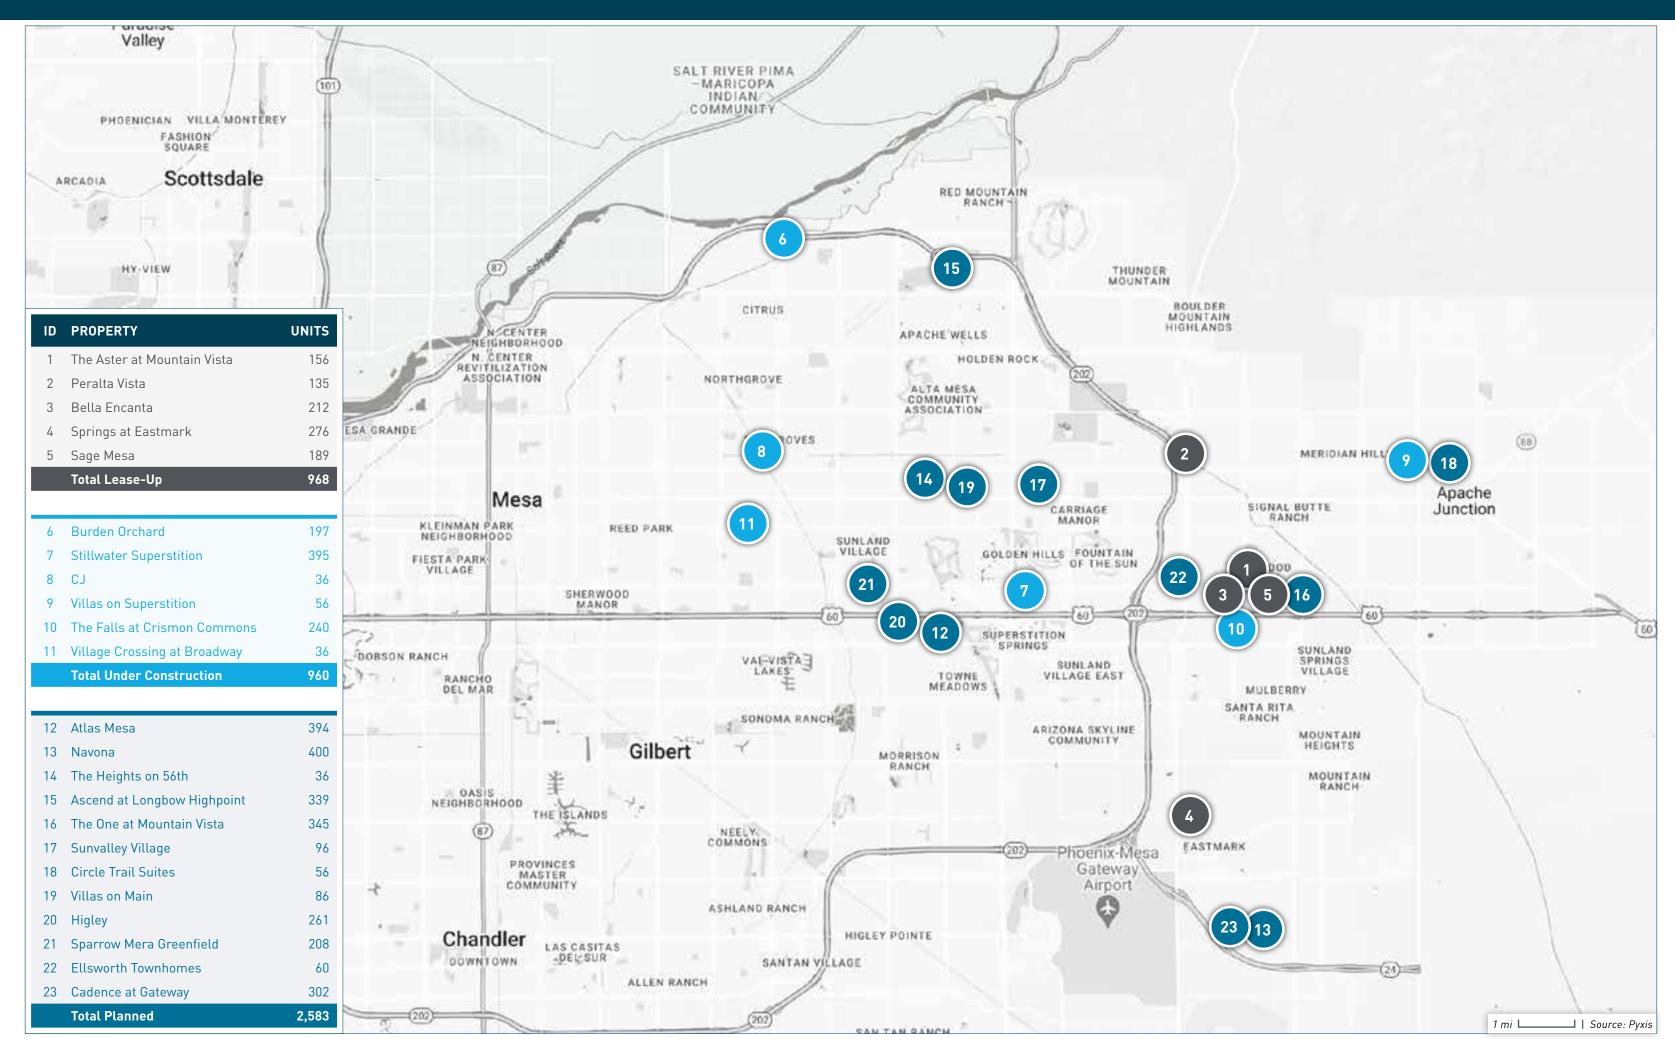

#### **SUBMARKET AT A GLANCE**

| ID | PROPERTY NAME                    | ADDRESS                                               | CITY                          | STATE | ZIP   | STATUS             | UNITS | SUBMARKET               | FORECASTED COMPLETION DATE | START OF<br>RENT-UP | FIRST MOVE-IN<br>DATE |
|----|----------------------------------|-------------------------------------------------------|-------------------------------|-------|-------|--------------------|-------|-------------------------|----------------------------|---------------------|-----------------------|
| 1  | Bungalows on Cotton Lane         | North Cotton Lane & West Orangewood Avenue            | Glendale                      | AZ    | 85355 | Lease-Up           | 336   | Maricopa County / Other | 12/31/2023                 | 09/01/2023          | 10/01/2023            |
| 2  | Bungalows at Asante              | 16630 North Pat Tillman Blvd                          | Surprise                      | ΑZ    | 85387 | Lease-Up           | 293   | Maricopa County / Other | 01/31/2024                 | 08/25/2023          | 08/01/2023            |
| 3  | Sol38                            | 3875 West Dobbins Road                                | Laveen                        | AZ    | 85339 | Lease-Up           | 360   | Maricopa County / Other | 10/31/2024                 | 07/20/2023          | 12/01/2023            |
| 4  | The Reserve At Westpark II       | 26013 W Miami St                                      | Buckeye                       | ΑZ    | 85326 | Lease-Up           | 147   | Maricopa County / Other | 11/01/2023                 | 06/01/2023          | 06/02/2023            |
| 5  | The Reserve at Westpark Phase II | 25931 West Elwood Street                              | Buckeye                       | ΑZ    | 85326 | Lease-Up           | 116   | Maricopa County / Other | 02/29/2024                 | 05/18/2020          |                       |
| 6  | The Maddox                       | 23683 West Yuma Road                                  | Buckeye                       | ΑZ    | 85326 | Under Construction | 252   | Maricopa County / Other | 12/31/2024                 | 09/01/2024          | 10/01/2024            |
| 7  | Village at Carver Mountain       | W South Mountain Ave & S 59th Ave                     | Laveen Village                | ΑZ    | 85339 | Under Construction | 285   | Maricopa County / Other | 03/01/2025                 | 05/01/2024          | 07/01/2024            |
| 8  | Village at Pleasant River I      | W Happy Valley Pkwy & N 115th Ave                     | Peoria                        | AZ    | 85383 | Under Construction | 55    | Maricopa County / Other | 02/01/2025                 | 04/01/2024          | 06/01/2024            |
| 9  | Sonoma Cotton                    | W Northern Ave & N Cotton Ln                          | Glendale                      | ΑZ    | 85355 | Under Construction | 144   | Maricopa County / Other | 01/01/2025                 | 04/01/2024          | 06/01/2024            |
| 10 | Avilla Mystic                    | N Westland Rd & N El Mirage Rd                        | Peoria                        | AZ    | 85383 | Under Construction | 254   | Maricopa County / Other | 12/01/2024                 | 04/01/2024          | 06/01/2024            |
| 11 | Isola Elliot                     | W Elliot Rd & S 59th Ave                              | Laveen Village                | AZ    | 85339 | Under Construction | 249   | Maricopa County / Other | 09/01/2024                 | 04/01/2024          | 06/01/2024            |
| 12 | Montana Del Sur                  | W Southern Ave & S 47th Ave                           | Laveen Village                | AZ    | 85339 | Under Construction | 47    | Maricopa County / Other | 08/01/2024                 | 03/01/2024          | 05/01/2024            |
| 13 | Allora Surprise                  | 17785 West Bell Road                                  | Surprise                      | AZ    | 85388 | Under Construction | 351   | Maricopa County / Other | 12/31/2024                 | 02/01/2024          | 04/01/2024            |
| 14 | Weylyn Luxury                    | 8950 South 59th Avenue                                | Laveen Village                | AZ    | 85339 | Under Construction | 308   | Maricopa County / Other | 11/30/2024                 | 01/01/2024          | 03/01/2024            |
| 15 | Enclave Point                    | N 163rd Ave & W Happy Valley Rd                       | Surprise                      | AZ    | 85387 | Under Construction | 160   | Maricopa County / Other | 10/01/2024                 | 01/01/2024          | 03/01/2024            |
| 16 | Amavi Aster Ridge                | 4288 West Denali Lane                                 | Phoenix                       | AZ    | 85087 | Under Construction | 177   | Maricopa County / Other | 11/30/2024                 | 12/01/2023          | 02/01/2024            |
| 17 | Cyrene at Mystic Foothills       | W Westland Rd & N El Mirage Rd                        | Peoria                        | AZ    | 85383 | Under Construction | 87    | Maricopa County / Other | 07/01/2024                 | 12/01/2023          | 02/01/2024            |
| 18 | The Bungalows on Sarival         | SEC West Bell Road & North Sarival Road               | Surprise                      | AZ    | 85347 | Under Construction | 339   | Maricopa County / Other | 05/31/2024                 | 12/01/2023          | 02/01/2024            |
| 19 | Arroyo Verde                     | W Osborn Rd & N 199th Ave                             | Pasqualetti<br>Mountain Ranch | AZ    | 85396 | Under Construction | 400   | Maricopa County / Other | 04/01/2024                 | 12/01/2023          | 02/01/2024            |
| 20 | Hancock Communities White Tanks  | S 230th St & N Sundance Pkwy                          | Buckeye                       | AZ    | 85326 | Under Construction | 394   | Maricopa County / Other | 08/01/2024                 | 11/01/2023          | 01/01/2024            |
| 21 | Yardly Paradisi                  | SWC Loop 303 & West Cactus Road                       | Surprise                      | AZ    | 85388 | Under Construction | 193   | Maricopa County / Other | 04/30/2024                 | 11/01/2023          | 01/01/2024            |
| 22 | Hancock White Tanks              | South 231st Lane & North Sundance Pkwy                | Buckeye                       | AZ    | 85326 | Under Construction | 396   | Maricopa County / Other | 12/31/2024                 |                     |                       |
| 23 | Solana Villas                    | 25201 West MC 85                                      | Buckeye                       | AZ    | 85326 | Under Construction | 200   | Maricopa County / Other | 07/31/2024                 |                     |                       |
| 24 | Sundance Village                 | AZ-10 & S Watson Rd                                   | Buckeye                       | ΑZ    | 85326 | Planned            | 250   | Maricopa County / Other | 10/01/2025                 | 12/01/2024          | 02/01/2025            |
| 25 | Meritum Sonoran Desert           | North 29th Avenue & Sonoran Desert Drive              | Phoenix                       | ΑZ    | 85085 | Planned            | 348   | Maricopa County / Other | 07/01/2025                 | 08/01/2024          | 10/01/2024            |
| 26 | Eagle Ridge                      | 28851 North Vistancia Blvd                            | Peoria                        | AZ    | 85383 | Planned            | 208   | Maricopa County / Other | 04/01/2025                 | 06/01/2024          | 08/01/2024            |
| 27 | Marketside Villas at Verrado     | 21045 West McDowell Road                              | Buckeye                       | AZ    | 85396 | Planned            | 150   | Maricopa County / Other | 01/01/2025                 | 06/01/2024          | 08/01/2024            |
| 28 | Yardly at Verrado                | SEC West Indian School Road & North<br>Verrado Way    | Buckeye                       | AZ    | 85396 | Planned            | 211   | Maricopa County / Other | 03/01/2025                 | 05/01/2024          | 07/01/2024            |
| 29 | The Village at Liberty Farms     | 4952 West Southern Avenue                             | Laveen                        | AZ    | 85339 | Planned            | 153   | Maricopa County / Other | 08/01/2024                 | 02/01/2024          | 04/01/2024            |
| 30 | Villages at Pleasant River       | SEC North 115th Avenue & West Happy<br>Valley Pkwy    | Peoria                        | AZ    | 85383 | Planned            | 246   | Maricopa County / Other |                            |                     |                       |
| 31 | Village at Carver Mountain       | SWC South 59th Avenue & West South<br>Mountain Avenue | Laveen                        | AZ    | 85339 | Planned            | 272   | Maricopa County / Other |                            |                     |                       |
| 32 | Cyrene at Skyline                | 18096 West Olive Avenue                               | Waddell                       | AZ    | 85355 | Planned            | 110   | Maricopa County / Other |                            |                     |                       |