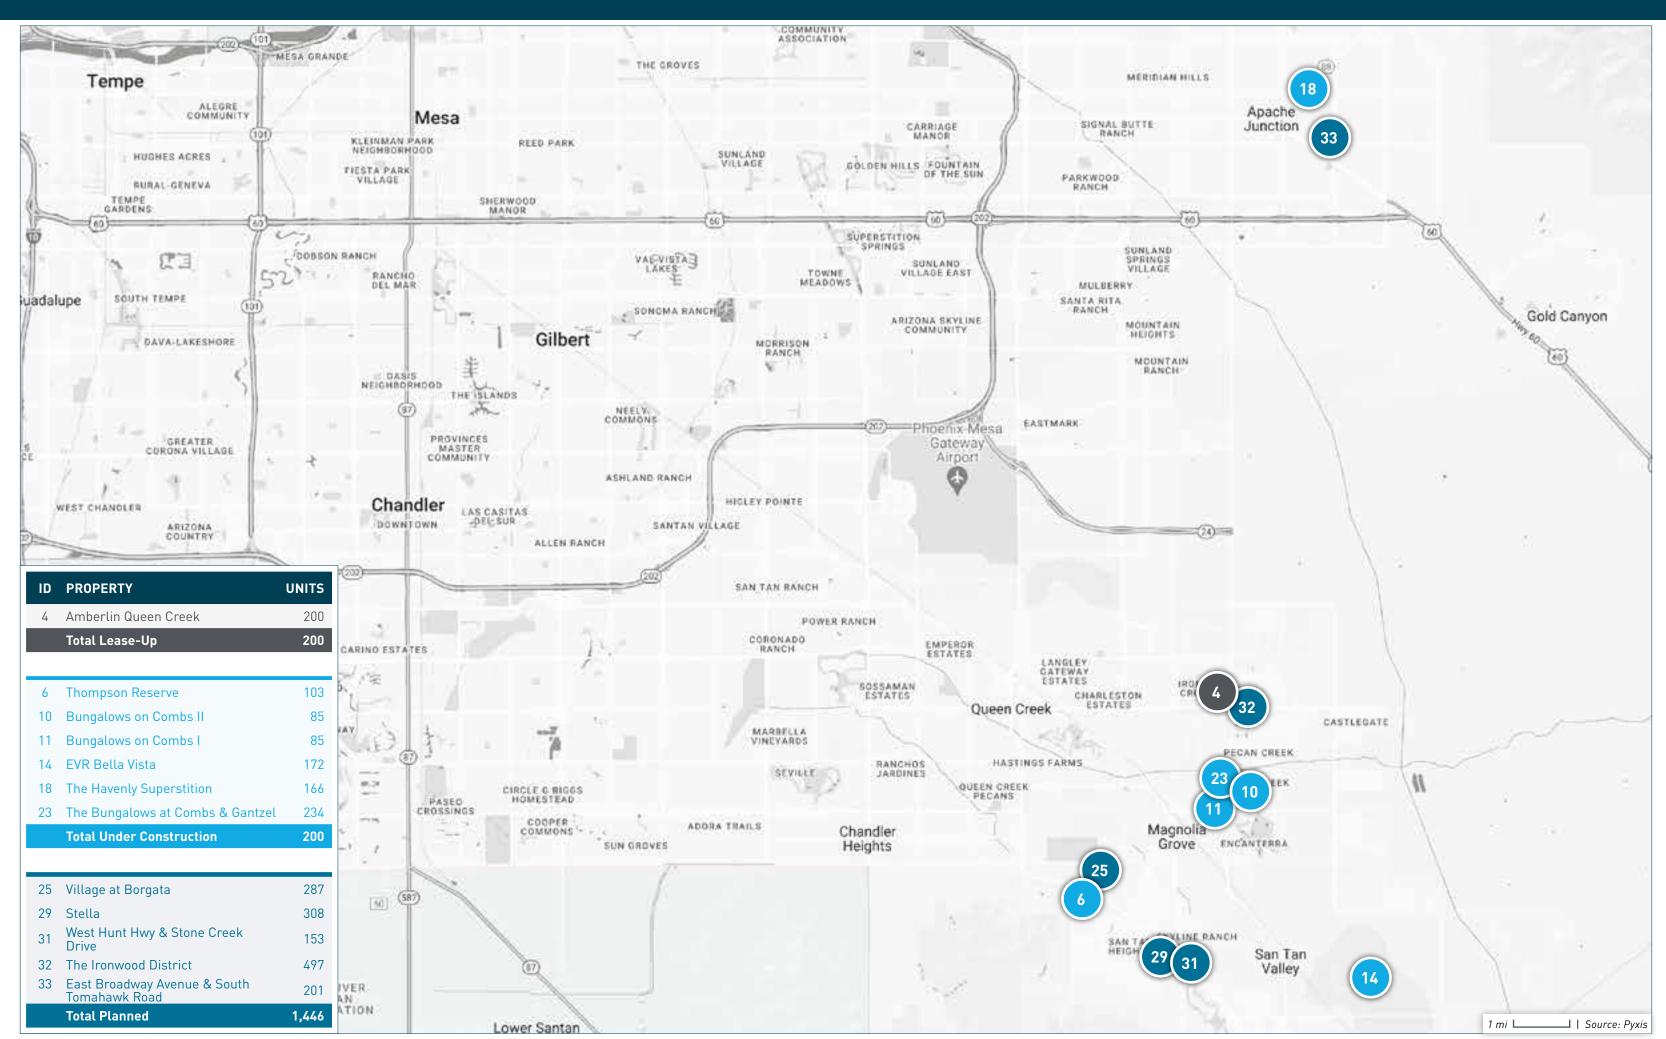

# **PINAL COUNTY SUBMARKET**

| ID | PROPERTY NAME                    | ADDRESS                                  | СІТҮ            | STATE | ZIP   | STATUS             | UNITS | SUBMARKET    | FORECASTED<br>COMPLETION DATE | START OF<br>RENT-UP | FIRST MOVE-IN<br>DATE |
|----|----------------------------------|------------------------------------------|-----------------|-------|-------|--------------------|-------|--------------|-------------------------------|---------------------|-----------------------|
| 1  | EVR Porter                       | 17805 N Porter Rd                        | Maricopa        | ΑZ    | 85138 | Lease-Up           | 194   | Pinal County | 11/01/2023                    | 07/01/2023          | 09/01/2023            |
| 2  | FlatZ 520                        | 45760 W Village Pkwy                     | Maricopa        | ΑZ    | 85139 | Lease-Up           | 342   | Pinal County | 10/01/2023                    | 07/01/2023          | 09/01/2023            |
| 3  | The Bungalows on Bowlin          | 44900 W Bowlin Rd                        | Maricopa        | ΑZ    | 85139 | Lease-Up           | 196   | Pinal County | 01/01/2024                    | 06/01/2023          | 07/01/2023            |
| 4  | Amberlin Queen Creek             | 270 West Ocotillo Road                   | Queen Creek     | ΑZ    | 85140 | Lease-Up           | 200   | Pinal County | 04/30/2024                    | 01/09/2023          |                       |
| 5  | Bungalows on Henness             | S Henness Rd & Doan St                   | Casa Grande     | ΑZ    | 85122 | Under Construction | 200   | Pinal County | 07/01/2025                    | 10/01/2024          | 12/01/2024            |
| 6  | Thompson Reserve                 | N Thompson Rd & W Hunt Hwy               | San Tan Valley  | ΑZ    | 85142 | Under Construction | 103   | Pinal County | 12/01/2024                    | 07/01/2024          | 09/01/2024            |
| 7  | Roers Casa Grande                | Jimmie Kerr Blvd & S Trekell Rd          | Casa Grande     | ΑZ    | 85122 | Under Construction | 200   | Pinal County | 12/01/2024                    | 06/01/2024          | 07/01/2024            |
| 8  | Copper Sky Lofts                 | 17825-17975 N John Wayne Pkwy            | Maricopa        | ΑZ    | 85139 | Under Construction | 136   | Pinal County | 11/01/2024                    | 06/01/2024          | 09/01/2024            |
| 9  | Solace at Casa Grande            | N Camino Mercado & Florence Blvd         | Casa Grande     | ΑZ    | 85122 | Under Construction | 284   | Pinal County | 10/01/2024                    | 05/01/2024          | 07/01/2024            |
| 10 | Bungalows on Combs II            | E Combs Rd & N Gantzel Rd                | Queen Creek     | ΑZ    | 85140 | Under Construction | 85    | Pinal County | 10/01/2024                    | 04/01/2024          | 06/01/2024            |
| 11 | Bungalows on Combs I             | E Combs Rd & N Gantzel Rd                | Queen Creek     | ΑZ    | 85140 | Under Construction | 85    | Pinal County | 06/01/2024                    | 04/01/2024          | 06/01/2024            |
| 12 | Bungalows on Florence            | N Via Del Cielo Rd & Florence Blvd       | Casa Grande     | ΑZ    | 85122 | Under Construction | 191   | Pinal County | 11/01/2024                    | 03/01/2024          | 06/01/2024            |
| 13 | Hancock-Cottonwood               | E Cottonwood Ln & N Peart Rd             | Casa Grande     | ΑZ    | 85122 | Under Construction | 209   | Pinal County | 10/01/2024                    | 03/01/2024          | 05/01/2024            |
| 14 | EVR Bella Vista                  | N Schnepf Rd & E Lake Rd                 | San Tan Valley  | ΑZ    | 85143 | Under Construction | 172   | Pinal County | 08/01/2024                    | 03/01/2024          | 04/01/2024            |
| 15 | Home at Maricopa                 | 17645 N Porter Rd                        | Maricopa        | ΑZ    | 85138 | Under Construction | 536   | Pinal County | 07/01/2025                    | 02/01/2024          | 04/01/2024            |
| 16 | Agave House                      | N Trekell Rd & E Kortsen Rd              | Casa Grande     | ΑZ    | 85122 | Under Construction | 216   | Pinal County | 12/01/2024                    | 02/01/2024          | 04/01/2024            |
| 17 | Villas at the Gin                | W Edison Rd & N Estrella Pkwy            | Maricopa        | ΑZ    | 85139 | Under Construction | 162   | Pinal County | 11/01/2024                    | 02/01/2024          | 04/01/2024            |
| 18 | The Havenly Superstition         | 695 East Superstition Blvd               | Apache Junction | ΑZ    | 85119 | Under Construction | 166   | Pinal County | 06/30/2024                    | 02/01/2024          | 03/01/2024            |
| 19 | Innovation Village               | 21055 N Village Pkwy                     | Maricopa        | ΑZ    | 85139 | Under Construction | 183   | Pinal County | 05/01/2024                    | 02/01/2024          | 03/01/2024            |
| 20 | Honeycutt Run                    | 36351 Honeycutt Rd                       | Maricopa        | ΑZ    | 85138 | Under Construction | 209   | Pinal County | 11/01/2024                    | 01/01/2024          | 03/01/2024            |
| 21 | Bungalows on Cottonwood          | E Cottonwood Ln & N Trekell Rd           | Casa Grande     | ΑZ    | 85122 | Under Construction | 174   | Pinal County | 05/01/2024                    | 12/01/2023          | 02/01/2024            |
| 22 | Hampton Edison                   | W Wilson Ave & W Edison Rd               | Maricopa        | ΑZ    | 85138 | Under Construction | 151   | Pinal County | 04/01/2024                    | 12/01/2023          | 01/01/2024            |
| 23 | The Bungalows at Combs & Gantzel | NWC West Combs Road & North Gantzel Road | Queen Creek     | ΑZ    | 85140 | Under Construction | 234   | Pinal County | 02/29/2024                    |                     |                       |
| 24 | The Element at Casa Grande       | 1300 N Burris Rd                         | Casa Grande     | ΑZ    | 85122 | Planned            | 218   | Pinal County | 12/01/2025                    | 03/01/2025          | 05/01/2025            |
| 25 | Village at Borgata               | 4091 West Hunt Hwy                       | Queen Creek     | ΑZ    | 85142 | Planned            | 287   | Pinal County | 10/01/2025                    | 12/01/2024          | 02/01/2025            |
| 26 | Roers Maricopa                   | 16720 N Porter Rd                        | Maricopa        | AZ    | 85138 | Planned            | 200   | Pinal County | 09/01/2025                    | 11/01/2024          | 01/01/2025            |

Source:

| ID | PROPERTY NAME                                 | ADDRESS                                           | CITY            | STATE | ZIP   | STATUS  | UNITS | SUBMARKET    | FORECASTED<br>COMPLETION DATE | START OF<br>RENT-UP | FIRST MOVE-IN<br>DATE |
|----|-----------------------------------------------|---------------------------------------------------|-----------------|-------|-------|---------|-------|--------------|-------------------------------|---------------------|-----------------------|
| 27 | Villas at Stonegate                           | Stonegate Rd & Alan Stephens Pkwy                 | Maricopa        | ΑZ    | 85138 | Planned | 293   | Pinal County | 09/01/2025                    | 11/01/2024          | 01/01/2025            |
| 28 | Promenade Village                             | Florence Blvd & I-10                              | Casa Grande     | ΑZ    | 85194 | Planned | 250   | Pinal County | 08/01/2025                    | 10/01/2024          | 12/01/2024            |
| 29 | Stella                                        | West Hunt Highway & Stone Creek Drive             | San Tan Valley  | ΑZ    | 85143 | Planned | 308   | Pinal County | 05/01/2025                    | 08/01/2024          | 10/01/2024            |
| 30 | Village at Copper Sky                         | E Florence Blvd & Cacheris Ct                     | Casa Grande     | ΑZ    | 85122 | Planned | 231   | Pinal County | 05/01/2025                    | 07/01/2024          | 09/01/2024            |
| 31 | West Hunt Hwy & Stone Creek Drive             | West Hunt Hwy & Stone Creek Drive                 | San Tan Valley  | ΑZ    | 85142 | Planned | 153   | Pinal County |                               |                     |                       |
| 32 | The Ironwood District                         | SEC North Gantzel Road & East Ocotillo Road       | San Tan Valley  | ΑZ    | 85140 | Planned | 497   | Pinal County |                               |                     |                       |
| 33 | East Broadway Avenue & South<br>Tomahawk Road | SWC East Broadway Avenue & South<br>Tomahawk Road | Apache Junction | ΑZ    | 85119 | Planned | 201   | Pinal County |                               |                     |                       |
|    |                                               | TOTAL LEASE                                       | AND PLANNED     | 7,266 |       |         |       |              |                               |                     |                       |