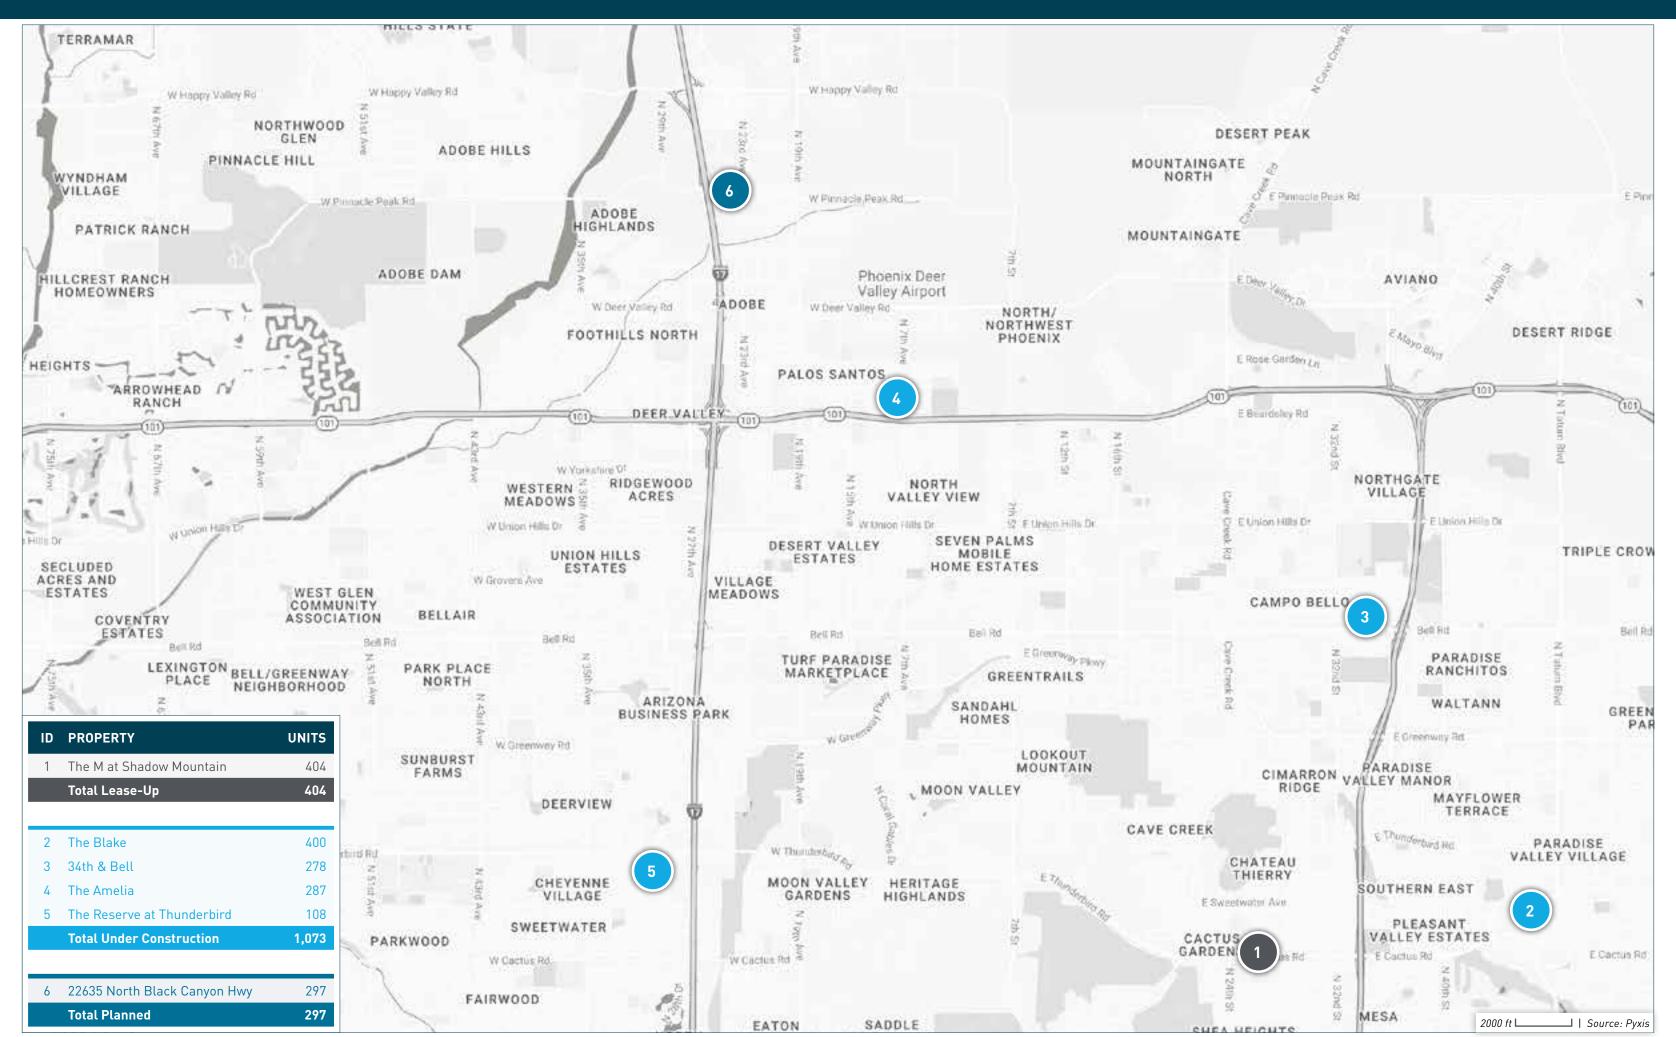

Court Phase II | 10421 North 33rd Avenue | Phoenix | ΑZ    | 85051 | Under Construction | 80    | Sunnyslope | 10/31/2023                    |                     |                       |
| 5  | 19 North               | 2121 West Butler Drive  | Phoenix | AZ    | 85021 | Planned            | 96    | Sunnyslope | 12/31/2023                    |                     |                       |
|    |                        |                         |         |       |       |                    |       |            |                               |                     |                       |

TOTAL LEASE-UP, UNDER CONSTRUCTION, AND PLANNED

640

## **SUBMARKET AT A GLANCE**





**Under Construction** 384 Units



**Planned** 96 Units



**Prospective** 975 Units

#### **OTHER SUBMARKETS**



## **OTHER SUBMARKETS**



| ID | PROPERTY NAME                | ADDRESS                             | СІТҮ    | STATE | ZIP   | STATUS             | UNITS | SUBMARKET       | FORECASTED<br>COMPLETION DATE | START OF<br>RENT-UP | FIRST MOVE-IN<br>DATE |
|----|------------------------------|-------------------------------------|---------|-------|-------|--------------------|-------|-----------------|-------------------------------|---------------------|-----------------------|
| 1  | The M at Shadow Mountain     | 2625 East Cactus Road               | Phoenix | AZ    | 85032 | Lease-Up           | 404   | Paradise Valley | 12/31/2023                    | 08/01/2023          | 10/01/2023            |
| 2  | The Blake                    | East Cactus Road & North Tatum Blvd | Phoenix | AZ