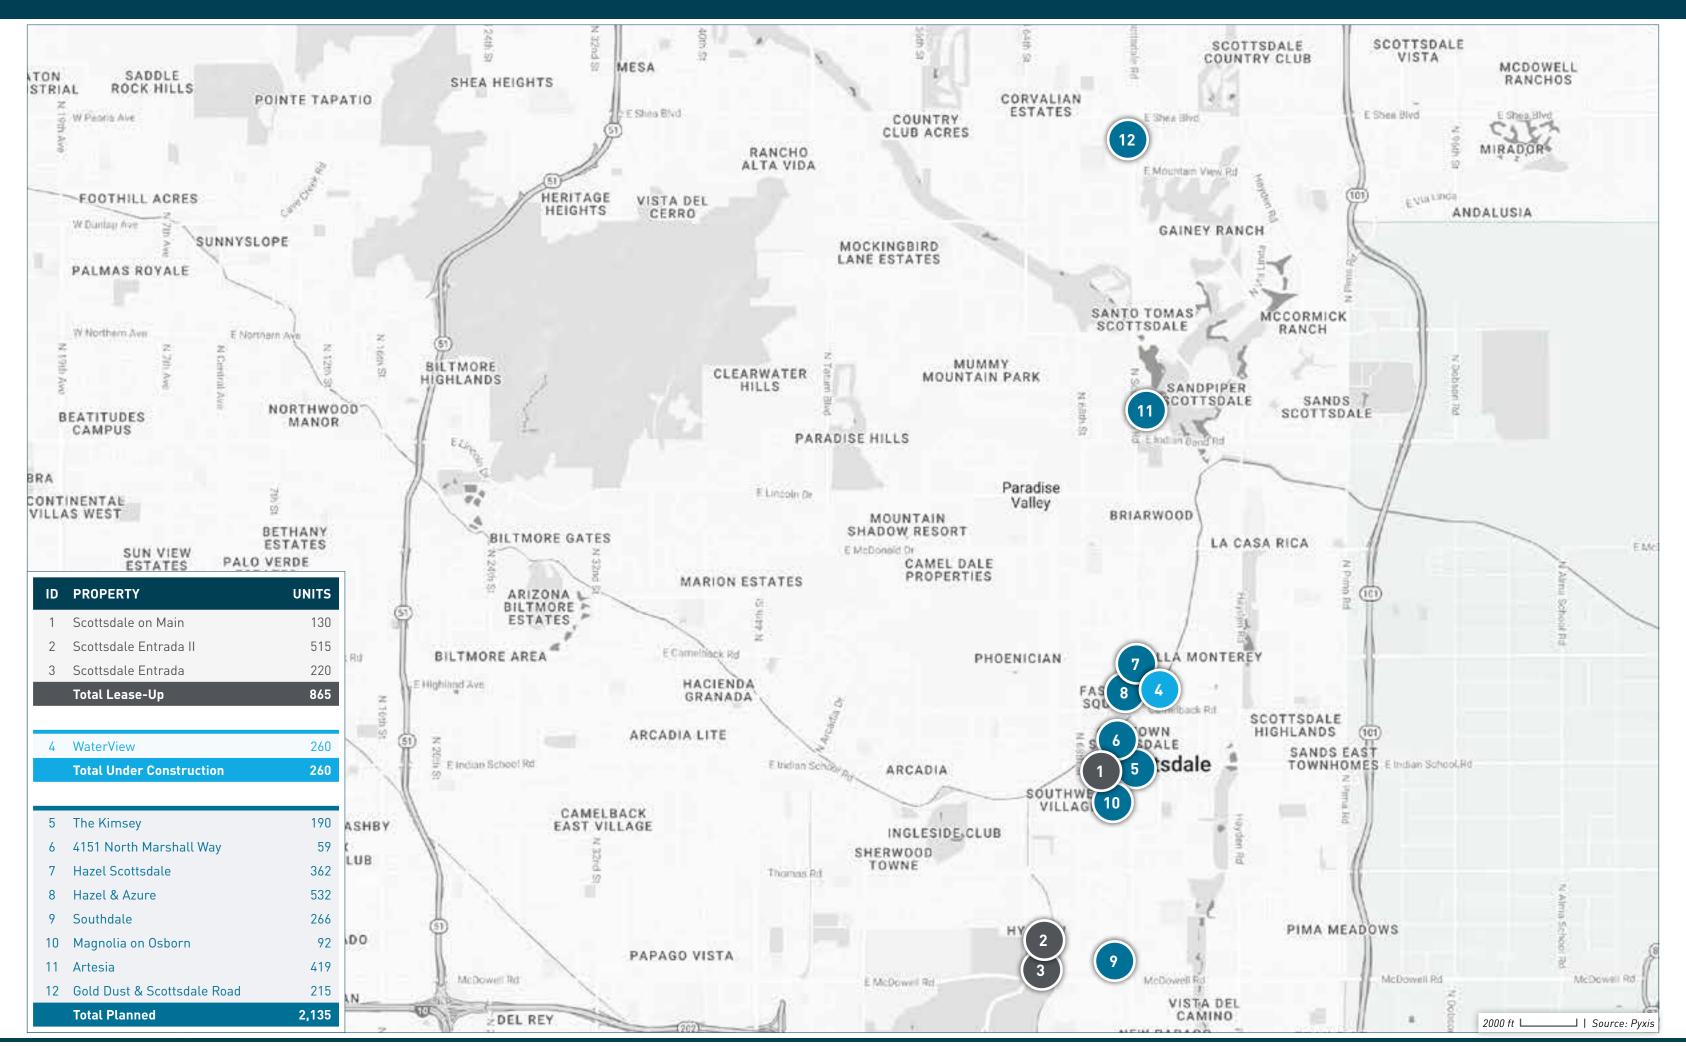

| 74    | Glendale South |                            |                     |                       |
| 18 | Juniper Square                              | NWC North 67th Avenue & West<br>Maryland Avenue | Glendale | AZ    | 85303 | Planned            | 221   | Glendale South |                            |                     |                       |
| 19 | Glendale Senior                             | NEC North 50th Avenue & West Glenn Drive        | Glendale | AZ    | 85301 | Planned            | 148   | Glendale South |                            |                     |                       |

TOTAL LEASE-UP, UNDER CONSTRUCTION, AND PLANNED

4,062

#### **SUBMARKET AT A GLANCE**





**Under Construction** 2,155 Units



**Planned** 1,015 Units



#### **SOUTH SCOTTSDALE SUBMARKET**



| <u>JIA</u> |    |  |  |  |  |  |  |  |  |
|------------|----|--|--|--|--|--|--|--|--|
|            | So |  |  |  |  |  |  |  |  |
| IOVE IN    | υC |  |  |  |  |  |  |  |  |

| ID | PROPERTY NAME               | ADDRESS                                 | CITY       | STATE | ZIP   | STATUS             | UNITS | SUBMARKET        | FORECASTED COMPLETION DATE | START OF<br>RENT-UP | FIRST MOVE-IN<br>DATE |
|----|-----------------------------|-----------------------------------------|------------|-------|-------|--------------------|-------|------------------|----------------------------|---------------------|-----------------------|
| 1  | Scottsdale on Main          | 6901 East Main Street                   | Scottsdale | AZ    | 85251 | Lease-Up           | 130   | South Scottsdale | 02/