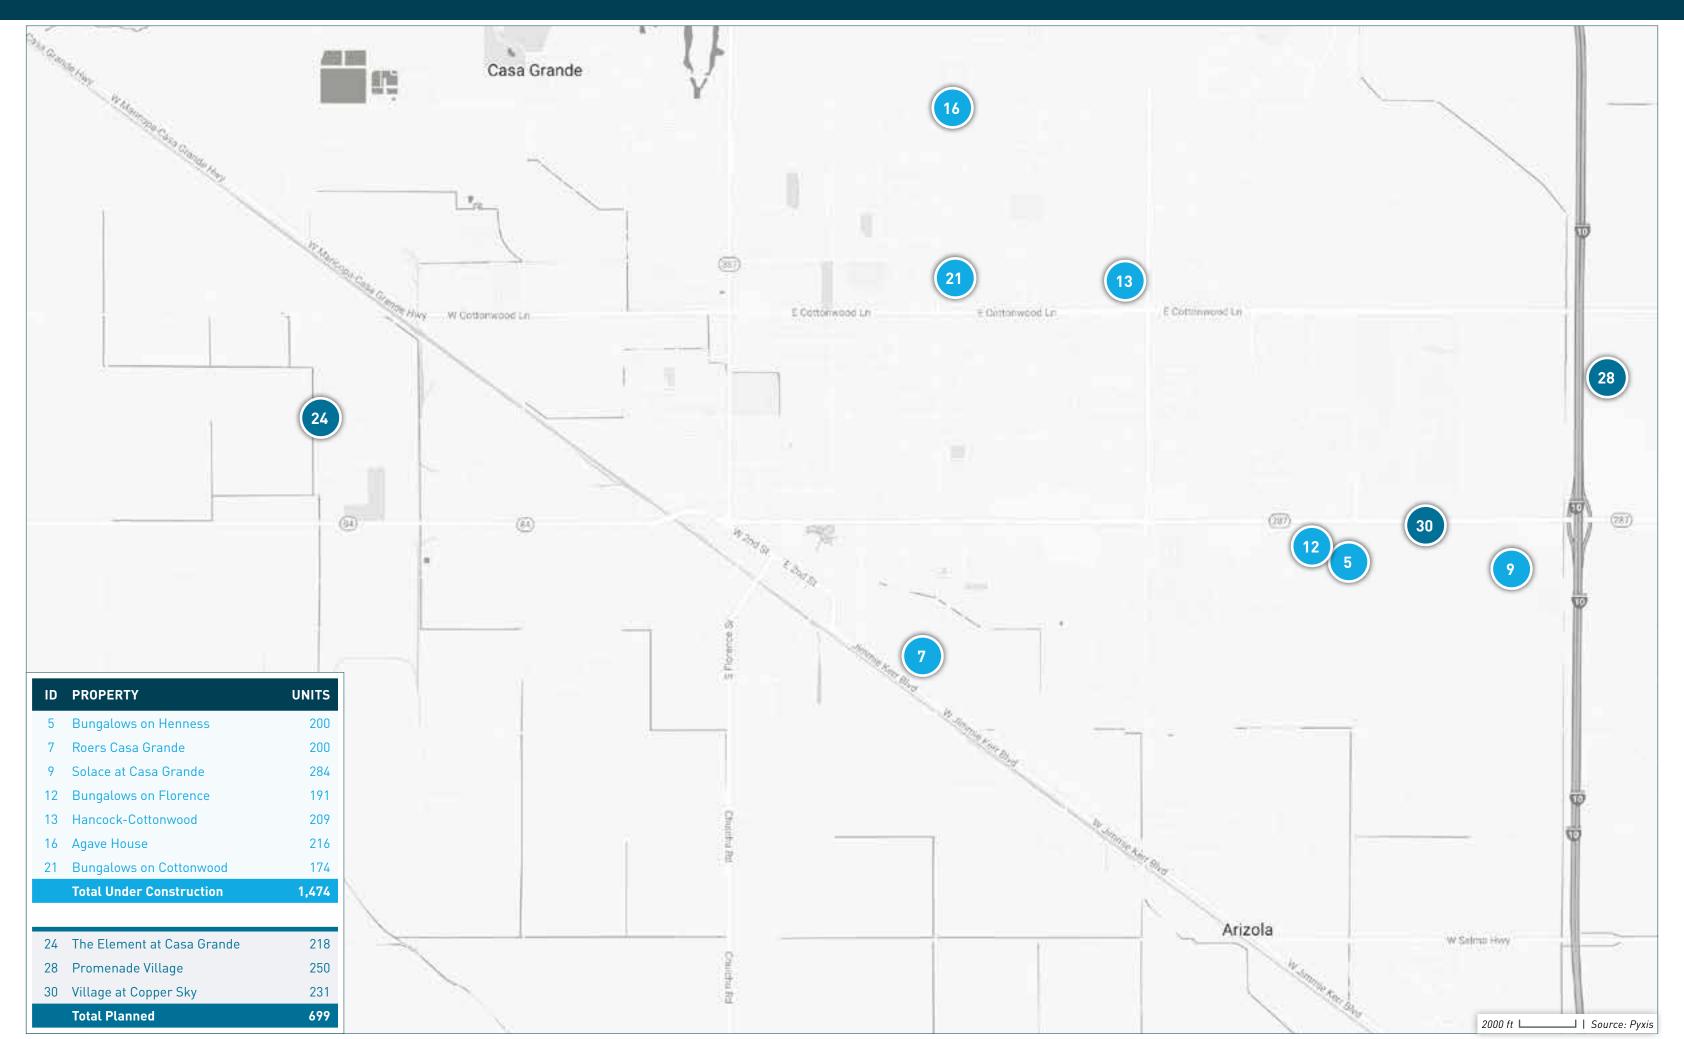

# **PINAL COUNTY SUBMARKET**

| ID | PROPERTY NAME                    | ADDRESS                                  | СІТҮ            | STATE | ZIP   | STATUS             | UNITS | SUBMARKET    | FORECASTED<br>COMPLETION DATE | START OF<br>RENT-UP | FIRST MOVE-IN<br>DATE |
|----|----------------------------------|------------------------------------------|-----------------|-------|-------|--------------------|-------|--------------|-------------------------------|---------------------|-----------------------|
| 1  | EVR Porter                       | 17805 N Porter Rd                        | Maricopa        | ΑZ    | 85138 | Lease-Up           | 194   | Pinal County | 11/01/2023                    | 07/01/2023          | 09/01/2023            |
| 2  | FlatZ 520                        | 45760 W Village Pkwy                     | Maricopa        | ΑZ    | 85139 | Lease-Up           | 342   | Pinal County | 10/01/2023                    | 07/01/2023          | 09/01/2023            |
| 3  | The Bungalows on Bowlin          | 44900 W Bowlin Rd                        | Maricopa        | ΑZ    | 85139 | Lease-Up           | 196   | Pinal County | 01/01/2024                    | 06/01/2023          | 07/01/2023            |
| 4  | Amberlin Queen Creek             | 270 West Ocotillo Road                   | Queen Creek     | ΑZ    | 85140 | Lease-Up           | 200   | Pinal County | 04/30/2024                    | 01/09/2023          |                       |
| 5  | Bungalows on Henness             | S Henness Rd & Doan St                   | Casa Grande     | ΑZ    | 85122 | Under Construction | 200   | Pinal County | 07/01/2025                    | 10/01/2024          | 12/01/2024            |
| 6  | Thompson Reserve                 | N Thompson Rd & W Hunt Hwy               | San Tan Valley  | ΑZ    | 85142 | Under Construction | 103   | Pinal County | 12/01/2024                    | 07/01/2024          | 09/01/2024            |
| 7  | Roers Casa Grande                | Jimmie Kerr Blvd & S Trekell Rd          | Casa Grande     | ΑZ    | 85122 | Under Construction | 200   | Pinal County | 12/01/2024                    | 06/01/2024          | 07/01/2024            |
| 8  | Copper Sky Lofts                 | 17825-17975 N John Wayne Pkwy            | Maricopa        | ΑZ    | 85139 | Under Construction | 136   | Pinal County | 11/01/2024                    | 06/01/2024          | 09/01/2024            |
| 9  | Solace at Casa Grande            | N Camino Mercado & Florence Blvd         | Casa Grande     | ΑZ    | 85122 | Under Construction | 284   | Pinal County | 10/01/2024                    | 05/01/2024          | 07/01/2024            |
| 10 | Bungalows on Combs II            | E Combs Rd & N Gantzel Rd                | Queen Creek     | ΑZ    | 85140 | Under Construction | 85    | Pinal County | 10/01/2024                    | 04/01/2024          | 06/01/2024            |
| 11 | Bungalows on Combs I             | E Combs Rd & N Gantzel Rd                | Queen Creek     | ΑZ    | 85140 | Under Construction | 85    | Pinal County | 06/01/2024                    | 04/01/2024          | 06/01/2024            |
| 12 | Bungalows on Florence            | N Via Del Cielo Rd & Florence Blvd       | Casa Grande     | ΑZ    | 85122 | Under Construction | 191   | Pinal County | 11/01/2024                    | 03/01/2024          | 06/01/2024            |
| 13 | Hancock-Cottonwood               | E Cottonwood Ln & N Peart Rd             | Casa Grande     | ΑZ    | 85122 | Under Construction | 209   | Pinal County | 10/01/2024                    | 03/01/2024          | 05/01/2024            |
| 14 | EVR Bella Vista                  | N Schnepf Rd & E Lake Rd                 | San Tan Valley  | ΑZ    | 85143 | Under Construction | 172   | Pinal County | 08/01/2024                    | 03/01/2024          | 04/01/2024            |
| 15 | Home at Maricopa                 | 17645 N Porter Rd                        | Maricopa        | ΑZ    | 85138 | Under Construction | 536   | Pinal County | 07/01/2025                    | 02/01/2024          | 04/01/2024            |
| 16 | Agave House                      | N Trekell Rd & E Kortsen Rd              | Casa Grande     | ΑZ    | 85122 | Under Construction | 216   | Pinal County | 12/01/2024                    | 02/01/2024          | 04/01/2024            |
| 17 | Villas at the Gin                | W Edison Rd & N Estrella Pkwy            | Maricopa        | ΑZ    | 85139 | Under Construction | 162   | Pinal County | 11/01/2024                    | 02/01/2024          | 04/01/2024            |
| 18 | The Havenly Superstition         | 695 East Superstition Blvd               | Apache Junction | ΑZ    | 85119 | Under Construction | 166   | Pinal County | 06/30/2024                    | 02/01/2024          | 03/01/2024            |
| 19 | Innovation Village               | 21055 N Village Pkwy                     | Maricopa        | ΑZ    | 85139 | Under Construction | 183   | Pinal County | 05/01/2024                    | 02/01/2024          | 03/01/2024            |
| 20 | Honeycutt Run                    | 36351 Honeycutt Rd                       | Maricopa        | ΑZ    | 85138 | Under Construction | 209   | Pinal County | 11/01/2024                    | 01/01/2024          | 03/01/2024            |
| 21 | Bungalows on Cottonwood          | E Cottonwood Ln & N Trekell Rd           | Casa Grande     | ΑZ    | 85122 | Under Construction | 174   | Pinal County | 05/01/2024                    | 12/01/2023          | 02/01/2024            |
| 22 | Hampton Edison                   | W Wilson Ave & W Edison Rd               | Maricopa        | ΑZ    | 85138 | Under Construction | 151   | Pinal County | 04/01/2024                    | 12/01/2023          | 01/01/2024            |
| 23 | The Bungalows at Combs & Gantzel | NWC West Combs Road & North Gantzel Road | Queen Creek     | ΑZ    | 85140 | Under Construction | 234   | Pinal County | 02/29/2024                    |                     |                       |
| 24 | The Element at Casa Grande       | 1300 N Burris Rd                         | Casa Grande     | ΑZ    | 85122 | Planned            | 218   | Pinal County | 12/01/2025                    | 03/01/2025          | 05/01/2025            |
| 25 | Village at Borgata               | 4091 West Hunt Hwy                       | Queen Creek     | ΑZ    | 85142 | Planned            | 287   | Pinal County | 10/01/2025                    | 12/01/2024          | 02/01/2025            |
| 26 | Roers Maricopa                   | 16720 N Porter Rd                        | Maricopa        | AZ    | 85138 | Planned            | 200   | Pinal County | 09/01/2025                    | 11/01/2024          | 01/01/2025            |

Source:

| ID | PROPERTY NAME                                 | ADDRESS                                           | CITY            | STATE | ZIP   | STATUS  | UNITS | SUBMARKET    | FORECASTED<br>COMPLETION DATE | START OF<br>RENT-UP | FIRST MOVE-IN<br>DATE |
|----|-----------------------------------------------|---------------------------------------------------|-----------------|-------|-------|---------|-------|--------------|-------------------------------|---------------------|-----------------------|
| 27 | Villas at Stonegate                           | Stonegate Rd & Alan Stephens Pkwy                 | Maricopa        | ΑZ    | 85138 | Planned | 293   | Pinal County | 09/01/2025                    | 11/01/2024          | 01/01/2025            |
| 28 | Promenade Village                             | Florence Blvd & I-10                              | Casa Grande     | ΑZ    | 85194 | Planned | 250   | Pinal County | 08/01/2025                    | 10/01/2024          | 12/01/2024            |
| 29 | Stella                                        | West Hunt Highway & Stone Creek Drive             | San Tan Valley  | ΑZ    | 85143 | Planned | 308   | Pinal County | 05/01/2025                    | 08/01/2024          | 10/01/2024            |
| 30 | Village at Copper Sky                         | E Florence Blvd & Cacheris Ct                     | Casa Grande     | ΑZ    | 85122 | Planned | 231   | Pinal County | 05/01/2025                    | 07/01/2024          | 09/01/2024            |
| 31 | West Hunt Hwy & Stone Creek Drive             | West Hunt Hwy & Stone Creek Drive                 | San Tan Valley  | ΑZ    | 85142 | Planned | 153   | Pinal County |                               |                     |                       |
| 32 | The Ironwood District                         | SEC North Gantzel Road & East Ocotillo Road       | San Tan Valley  | ΑZ    | 85140 | Planned | 497   | Pinal County |                               |                     |                       |
| 33 | East Broadway Avenue & South<br>Tomahawk Road | SWC East Broadway Avenue & South<br>Tomahawk Road | Apache Junction | ΑZ    | 85119 | Planned | 201   | Pinal County |                               |                     |                       |
|    |                                               | TOTAL LEASE                                       | AND PLANNED     | 7,266 |       |         |       |              |                               |                     |                       |