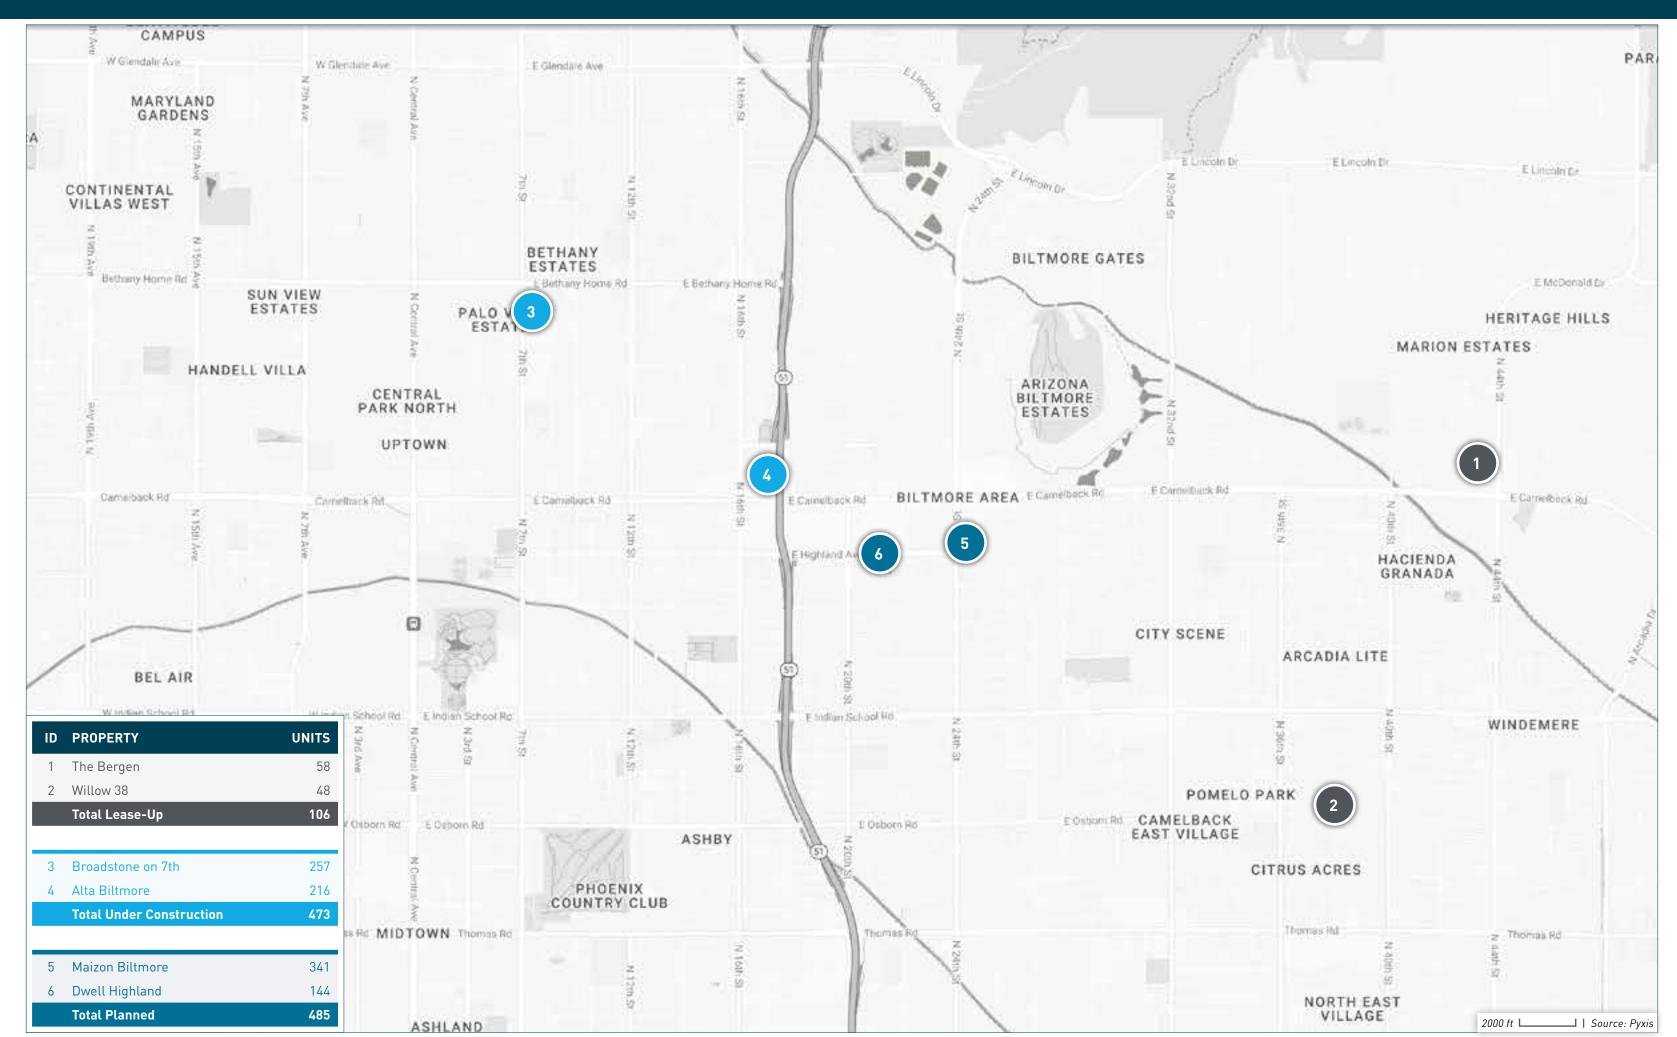

|
| 5  | Edge on Main Street           | 311 W Main St        | Mesa | ΑZ    | 85210 | Planned            | 423   | South Mesa | 12/01/2026                 | 02/01/2026          | 03/01/2026            |
| 6  | Zen City                      | 29 West Main Street  | Mesa | AZ    | 85210 | Planned            | 90    | South Mesa | 01/01/2025                 | 11/01/2024          | 12/01/2024            |
| 7  | The Grid Phase II             | 233 East Main Street | Mesa | ΑZ    | 85201 | Planned            | 76    | South Mesa |                            | 08/14/2023          |                       |

TOTAL LEASE-UP, UNDER CONSTRUCTION, AND PLANNED

1,216

## **SUBMARKET AT A GLANCE**





**Under Construction** 72 Units



**Planned** 589 Units



**Prospective** 5,902 Units



## **NORTHEAST PHOENIX SUBMARKET**



| ID | PROPERTY NAME     | ADDRESS                    | CITY    | STATE | ZIP   | STATUS             | UNITS | SUBMARKET         | FORECASTED COMPLETION DATE | START OF<br>RENT-UP | FIRST MOVE-IN<br>DATE |
|----|-------------------|----------------------------|---------|-------|-------|--------------------|-------|-------------------|----------------------------|---------------------|-----------------------|
| 1  | The Bergen        | 4240 E Camelback Rd        | Phoenix | AZ    | 85018 | Lease-Up           | 58    | Northeast Phoenix | 12/01/2023                 | 09/01/2023          | 11/01/2023            |
| 2  | Willow 38         | 3842 E Osborn Rd           | Phoenix | AZ    | 85018 | Lease-Up           | 48    | Northeast Phoenix | 11/01/2023