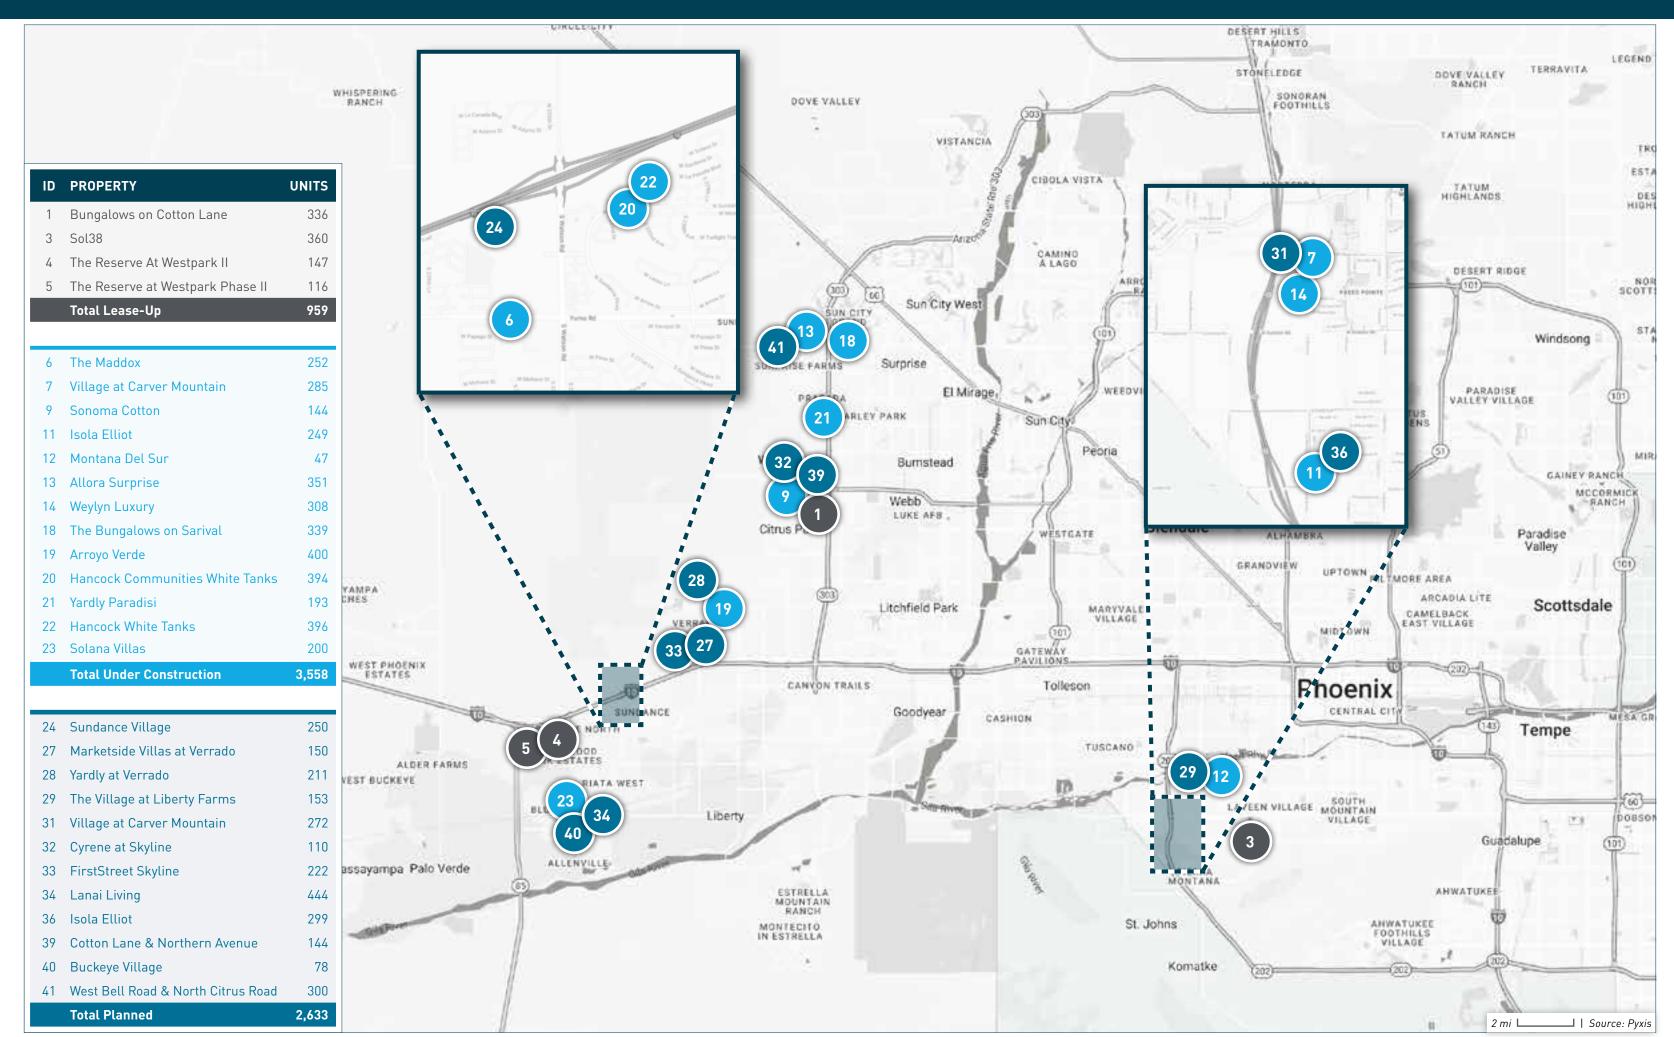

#### **SUBMARKET AT A GLANCE**

| ID | PROPERTY NAME                    | ADDRESS                                               | CITY                          | STATE | ZIP   | STATUS             | UNITS | SUBMARKET               | FORECASTED COMPLETION DATE | START OF<br>RENT-UP | FIRST MOVE-IN<br>DATE |
|----|----------------------------------|-------------------------------------------------------|-------------------------------|-------|-------|--------------------|-------|-------------------------|----------------------------|---------------------|-----------------------|
| 1  | Bungalows on Cotton Lane         | North Cotton Lane & West Orangewood Avenue            | Glendale                      | AZ    | 85355 | Lease-Up           | 336   | Maricopa County / Other | 12/31/2023                 | 09/01/2023          | 10/01/2023            |
| 2  | Bungalows at Asante              | 16630 North Pat Tillman Blvd                          | Surprise                      | ΑZ    | 85387 | Lease-Up           | 293   | Maricopa County / Other | 01/31/2024                 | 08/25/2023          | 08/01/2023            |
| 3  | Sol38                            | 3875 West Dobbins Road                                | Laveen                        | AZ    | 85339 | Lease-Up           | 360   | Maricopa County / Other | 10/31/2024                 | 07/20/2023          | 12/01/2023            |
| 4  | The Reserve At Westpark II       | 26013 W Miami St                                      | Buckeye                       | ΑZ    | 85326 | Lease-Up           | 147   | Maricopa County / Other | 11/01/2023                 | 06/01/2023          | 06/02/2023            |
| 5  | The Reserve at Westpark Phase II | 25931 West Elwood Street                              | Buckeye                       | ΑZ    | 85326 | Lease-Up           | 116   | Maricopa County / Other | 02/29/2024                 | 05/18/2020          |                       |
| 6  | The Maddox                       | 23683 West Yuma Road                                  | Buckeye                       | ΑZ    | 85326 | Under Construction | 252   | Maricopa County / Other | 12/31/2024                 | 09/01/2024          | 10/01/2024            |
| 7  | Village at Carver Mountain       | W South Mountain Ave & S 59th Ave                     | Laveen Village                | ΑZ    | 85339 | Under Construction | 285   | Maricopa County / Other | 03/01/2025                 | 05/01/2024          | 07/01/2024            |
| 8  | Village at Pleasant River I      | W Happy Valley Pkwy & N 115th Ave                     | Peoria                        | AZ    | 85383 | Under Construction | 55    | Maricopa County / Other | 02/01/2025                 | 04/01/2024          | 06/01/2024            |
| 9  | Sonoma Cotton                    | W Northern Ave & N Cotton Ln                          | Glendale                      | ΑZ    | 85355 | Under Construction | 144   | Maricopa County / Other | 01/01/2025                 | 04/01/2024          | 06/01/2024            |
| 10 | Avilla Mystic                    | N Westland Rd & N El Mirage Rd                        | Peoria                        | AZ    | 85383 | Under Construction | 254   | Maricopa County / Other | 12/01/2024                 | 04/01/2024          | 06/01/2024            |
| 11 | Isola Elliot                     | W Elliot Rd & S 59th Ave                              | Laveen Village                | AZ    | 85339 | Under Construction | 249   | Maricopa County / Other | 09/01/2024                 | 04/01/2024          | 06/01/2024            |
| 12 | Montana Del Sur                  | W Southern Ave & S 47th Ave                           | Laveen Village                | AZ    | 85339 | Under Construction | 47    | Maricopa County / Other | 08/01/2024                 | 03/01/2024          | 05/01/2024            |
| 13 | Allora Surprise                  | 17785 West Bell Road                                  | Surprise                      | AZ    | 85388 | Under Construction | 351   | Maricopa County / Other | 12/31/2024                 | 02/01/2024          | 04/01/2024            |
| 14 | Weylyn Luxury                    | 8950 South 59th Avenue                                | Laveen Village                | AZ    | 85339 | Under Construction | 308   | Maricopa County / Other | 11/30/2024                 | 01/01/2024          | 03/01/2024            |
| 15 | Enclave Point                    | N 163rd Ave & W Happy Valley Rd                       | Surprise                      | AZ    | 85387 | Under Construction | 160   | Maricopa County / Other | 10/01/2024                 | 01/01/2024          | 03/01/2024            |
| 16 | Amavi Aster Ridge                | 4288 West Denali Lane                                 | Phoenix                       | AZ    | 85087 | Under Construction | 177   | Maricopa County / Other | 11/30/2024                 | 12/01/2023          | 02/01/2024            |
| 17 | Cyrene at Mystic Foothills       | W Westland Rd & N El Mirage Rd                        | Peoria                        | AZ    | 85383 | Under Construction | 87    | Maricopa County / Other | 07/01/2024                 | 12/01/2023          | 02/01/2024            |
| 18 | The Bungalows on Sarival         | SEC West Bell Road & North Sarival Road               | Surprise                      | AZ    | 85347 | Under Construction | 339   | Maricopa County / Other | 05/31/2024                 | 12/01/2023          | 02/01/2024            |
| 19 | Arroyo Verde                     | W Osborn Rd & N 199th Ave                             | Pasqualetti<br>Mountain Ranch | AZ    | 85396 | Under Construction | 400   | Maricopa County / Other | 04/01/2024                 | 12/01/2023          | 02/01/2024            |
| 20 | Hancock Communities White Tanks  | S 230th St & N Sundance Pkwy                          | Buckeye                       | AZ    | 85326 | Under Construction | 394   | Maricopa County / Other | 08/01/2024                 | 11/01/2023          | 01/01/2024            |
| 21 | Yardly Paradisi                  | SWC Loop 303 & West Cactus Road                       | Surprise                      | AZ    | 85388 | Under Construction | 193   | Maricopa County / Other | 04/30/2024                 | 11/01/2023          | 01/01/2024            |
| 22 | Hancock White Tanks              | South 231st Lane & North Sundance Pkwy                | Buckeye                       | AZ    | 85326 | Under Construction | 396   | Maricopa County / Other | 12/31/2024                 |                     |                       |
| 23 | Solana Villas                    | 25201 West MC 85                                      | Buckeye                       | AZ    | 85326 | Under Construction | 200   | Maricopa County / Other | 07/31/2024                 |                     |                       |
| 24 | Sundance Village                 | AZ-10 & S Watson Rd                                   | Buckeye                       | ΑZ    | 85326 | Planned            | 250   | Maricopa County / Other | 10/01/2025                 | 12/01/2024          | 02/01/2025            |
| 25 | Meritum Sonoran Desert           | North 29th Avenue & Sonoran Desert Drive              | Phoenix                       | ΑZ    | 85085 | Planned            | 348   | Maricopa County / Other | 07/01/2025                 | 08/01/2024          | 10/01/2024            |
| 26 | Eagle Ridge                      | 28851 North Vistancia Blvd                            | Peoria                        | AZ    | 85383 | Planned            | 208   | Maricopa County / Other | 04/01/2025                 | 06/01/2024          | 08/01/2024            |
| 27 | Marketside Villas at Verrado     | 21045 West McDowell Road                              | Buckeye                       | AZ    | 85396 | Planned            | 150   | Maricopa County / Other | 01/01/2025                 | 06/01/2024          | 08/01/2024            |
| 28 | Yardly at Verrado                | SEC West Indian School Road & North<br>Verrado Way    | Buckeye                       | AZ    | 85396 | Planned            | 211   | Maricopa County / Other | 03/01/2025                 | 05/01/2024          | 07/01/2024            |
| 29 | The Village at Liberty Farms     | 4952 West Southern Avenue                             | Laveen                        | AZ    | 85339 | Planned            | 153   | Maricopa County / Other | 08/01/2024                 | 02/01/2024          | 04/01/2024            |
| 30 | Villages at Pleasant River       | SEC North 115th Avenue & West Happy<br>Valley Pkwy    | Peoria                        | AZ    | 85383 | Planned            | 246   | Maricopa County / Other |                            |                     |                       |
| 31 | Village at Carver Mountain       | SWC South 59th Avenue & West South<br>Mountain Avenue | Laveen                        | AZ    | 85339 | Planned            | 272   | Maricopa County / Other |                            |                     |                       |
| 32 | Cyrene at Skyline                | 18096 West Olive Avenue                               | Waddell                       | AZ    | 85355 | Planned            | 110   | Maricopa County / Other |                            |                     |                       |

## MARICOPA COUNTY / OTHER SUBMARKET

| ID | PROPERTY NAME                      | ADDRESS                                    | CITY     | STATE | ZIP   | STATUS  | UNITS | SUBMARKET               | FORECASTED COMPLETION DATE | START OF<br>RENT-UP | FIRST MOVE-IN<br>DATE |
|----|------------------------------------|--------------------------------------------|----------|-------|-------|---------|-------|-------------------------|----------------------------|---------------------|-----------------------|
| 33 | FirstStreet Skyline                | West McDowell Road & North Sienna Hls Pkwy | Buckeye  | AZ    | 85396 | Planned | 222   | Maricopa County / Other |                            |                     |                       |
| 34 | Lanai Living                       | South Apache Road & Monroe Avenue          | Buckeye  | AZ    | 85326 | Planned | 444   | Maricopa County / Other | -                          |                     |                       |
| 35 | Cyrene at Mystic Heights           | North El Mirage Road & West Westland Road  | Peoria   | AZ    | 85383 | Planned | 196   | Maricopa County / Other |                            |                     |                       |
| 36 | Isola Elliot                       | NEC South 59th Avenue & West Elliot Road   | Laveen   | AZ    | 85339 | Planned | 299   | Maricopa County / Other |                            |                     |                       |
| 37 | Avilla Mystic                      | North El Mirage Road & West Westland Road  | Peoria   | AZ    | 85383 | Planned | 263   | Maricopa County / Other |                            |                     |                       |
| 38 | Cyrene at Mystic Foothills         | North El Mirage Road & West Westland Road  | Peoria   | AZ    | 85383 | Planned | 196   | Maricopa County / Other |                            |                     |                       |
| 39 | Cotton Lane & Northern Avenue      | North Cotton Lane & West Northern Avenue   | Glendale | AZ    | 85355 | Planned | 144   | Maricopa County / Other | -                          |                     |                       |
| 40 | Buckeye Village                    | SWC South 4th Street & East Centre Avenue  | Buckeye  | AZ    | 85326 | Planned | 78    | Maricopa County / Other |                            |                     |                       |
| 41 | West Bell Road & North Citrus Road | SWC West Bell Road & North Citrus Road     | Surprise | AZ    | 85388 | Planned | 300   | Maricopa County / Other |                            |                     |                       |

TOTAL LEASE-UP, UNDER CONSTRUCTION, AND PLANNED

9,633