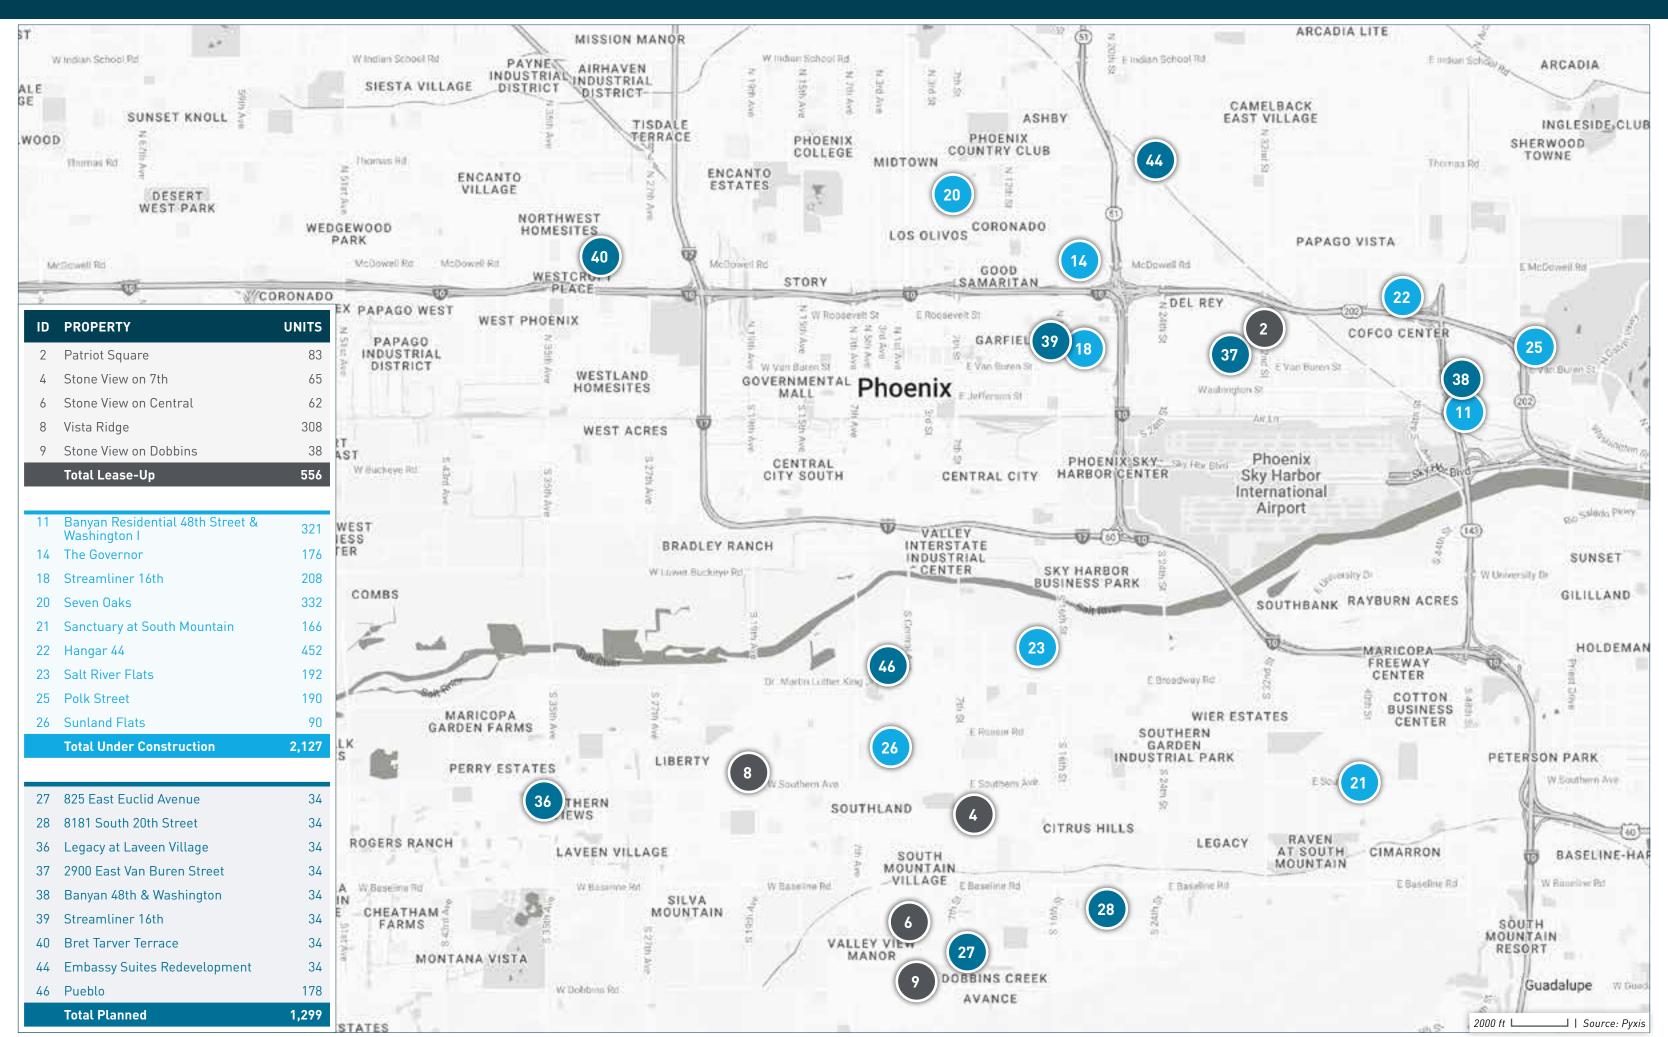

#### **CENTRAL PHOENIX SOUTH SUBMARKET**

#### **CENTRAL PHOENIX SOUTH SUBMARKET**

| ID | PROPERTY NAME                                    | ADDRESS                                           | СІТҮ    | STATE | ZIP   | STATUS                                 | UNITS | SUBMARKET             | FORECASTED COMPLETION DATE              | START OF<br>RENT-UP | FIRST MOVE-IN<br>DATE |
|----|--------------------------------------------------|---------------------------------------------------|---------|-------|-------|----------------------------------------|-------|-----------------------|-----------------------------------------|---------------------|-----------------------|
| 1  | AVE Phoenix Sky                                  | 601 North 3rd Avenue                              | Phoenix | AZ    | 85003 | Lease-Up                               | 254   | Central Phoenix South | 01/31/2024                              | 09/01/2023          | 10/01/2023            |
| 2  | Patriot Square                                   | 640 North 32nd Street                             | Phoenix | AZ    | 85008 | Lease-Up                               | 83    | Central Phoenix South | 11/30/2023                              | 09/01/2023          | 10/01/2023            |
| 3  | Skye on 6th                                      | 817 North 6th Street                              | Phoenix | AZ    | 85004 | Lease-Up                               | 309   | Central Phoenix South | 11/30/2023                              | 08/14/2023          | 09/01/2023            |
| 4  | Stone View on 7th                                | 734 East Apollo Road                              | Phoenix | AZ    | 85042 | Lease-Up                               | 65    | Central Phoenix South | 10/31/2023                              | 08/01/2023          | 06/01/2023            |
| 5  | Eco Phx                                          | 301 West Roosevelt Street                         | Phoenix | AZ    | 85003 | Lease-Up                               | 70    | Central Phoenix South | 10/31/2023                              | 07/01/2023          | 08/01/2023            |
| 6  | Stone View on Central                            | 8350 S Central Ave                                | Phoenix | AZ    | 85042 | Lease-Up                               | 62    | Central Phoenix South | 03/01/2024                              | 06/01/2023          | 07/01/2023            |
| 7  | Moontower                                        | 811 North 3rd Street                              | Phoenix | AZ    | 85004 | Lease-Up                               | 326   | Central Phoenix South | 10/31/2023                              | 05/23/2023          | 09/01/2023            |
| 8  | Vista Ridge                                      | 2050 West Southern Avenue                         | Phoenix | AZ    | 85041 | Lease-Up                               | 308   | Central Phoenix South | 10/31/2023                              | 04/08/2023          |                       |
| 9  | Stone View on Dobbins                            | 11 E Dobbins Rd                                   | Phoenix | AZ    | 85042 | Lease-Up                               | 38    | Central Phoenix South | 01/01/2024                              | 03/01/2023          | 04/01/2023            |
| 10 | 601 North Central Avenue                         | 601 North Central Avenue                          | Phoenix | AZ    | 85004 | Under Construction                     | 747   | Central Phoenix South | 06/30/2025                              | 01/01/2025          | 03/01/2025            |
| 11 | Banyan Residential 48th Street &<br>Washington I | N 48th St & E Washington St                       | Phoenix | AZ    | 85034 | Under Construction                     | 321   | Central Phoenix South | 08/01/2025                              | 11/01/2024          | 12/01/2024            |
| 12 | The Ragsdale                                     | NWC North 12th Street & East<br>Washington Street | Phoenix | AZ    | 85034 | Under Construction                     | 268   | Central Phoenix South | 03/31/2025                              | 08/01/2024          | 10/01/2024            |
| 13 | Saiya                                            | 802 North 1st Avenue                              | Phoenix | AZ    | 85003 | Under Construction                     | 389   | Central Phoenix South | 01/31/2025                              | 07/01/2024          | 09/01/2024            |
| 14 | The Governor                                     | 1717 East McDowell Road                           | Phoenix | AZ    | 85006 | Under Construction                     | 176   | Central Phoenix South | 09/30/2024                              | 05/01/2024          | 08/01/2024            |
| 15 | X Phoenix Phase II                               | 200 West Monroe Street                            | Phoenix | AZ    | 85003 | Under Construction                     | 352   | Central Phoenix South | 09/30/2024                              | 05/01/2024          | 07/01/2024            |
| 16 | Union @ Roosevelt II                             | 1st Ave & W Roosevelt St                          | Phoenix | AZ    | 85003 | Under Construction                     | 120   | Central Phoenix South | 08/01/2024                              | 05/01/2024          | 06/01/2024            |
| 17 | Central Station                                  | 300 North Central Avenue                          | Phoenix | AZ    | 85004 | Under Construction                     | 797   | Central Phoenix South | 12/31/2024                              | 04/01/2024          | 06/01/2024            |
| 18 | Streamliner 16th                                 | 1616 E Polk St                                    | Phoenix | AZ    | 85006 | Under Construction                     | 208   | Central Phoenix South | 11/01/2024                              | 03/01/2024          | 04/01/2024            |
| 19 | PALMtower                                        | 440 E Van Buren St                                | Phoenix | AZ    | 85004 | Under Construction                     | 352   | Central Phoenix South | 07/01/2024                              | 03/01/2024          | 05/01/2024            |
| 20 | Seven Oaks                                       | North 7th Street & East Oak Street                | Phoenix | AZ    | 85004 | Under Construction                     | 332   | Central Phoenix South | 04/30/2024                              | 02/01/2024          | 04/01/2024            |
| 21 | Sanctuary at South Mountain                      | South 40th Street & East<br>Southern Avenue       | Phoenix | AZ    | 85042 | Under Construction                     | 166   | Central Phoenix South | 07/31/2024                              | 12/01/2023          | 02/01/2024            |
| 22 | Hangar 44                                        | 1000 North 44th Street                            | Phoenix | AZ    | 85008 | Under Construction                     | 452   | Central Phoenix South | 03/31/2024                              | 10/01/2023          | 12/01/2023            |
| 23 | Salt River Flats                                 | 4000 South 14th Street                            | Phoenix | AZ    | 85040 | Under Construction                     | 192   | Central Phoenix South | 05/31/2024                              |                     |                       |
| 24 | Union at Roosevelt Phase II                      | 888 North 1st Avenue                              | Phoenix | AZ    | 85003 | Under Construction                     | 120   | Central Phoenix South | 05/31/2024                              |                     |                       |
| 25 | Polk Street                                      | 5300 East Polk Street                             | Phoenix | AZ    | 85008 | Under Construction                     | 190   | Central Phoenix South | 05/31/2024                              |                     |                       |
| 26 | Sunland Flats                                    | 225 West Sunland Avenue                           | Phoenix | AZ    | 85041 | Under Construction                     | 90    | Central Phoenix South | 11/30/2023                              |                     | -                     |
| 27 | 825 East Euclid Avenue                           | 825 East Euclid Avenue                            | Phoenix | AZ    | 85042 | Planned                                | 84    | Central Phoenix South | 10/01/2025                              | 04/01/2025          | 06/01/2025            |
| 28 | 8181 South 20th Street                           | 8181 South 20th Street                            | Phoenix | AZ    | 85042 | Planned                                | 100   | Central Phoenix South | 10/01/2025                              | 04/01/2025          | 06/01/2025            |
| 29 | X Roosevelt                                      | 625 North 2nd Avenue                              | Phoenix | AZ    | 85003 | Planned                                | 370   | Central Phoenix South | 09/01/2025                              | 04/01/2025          | 07/01/2025            |
| 30 | Aura Lincoln Union                               | S 5th St & E Lincoln St                           | Phoenix | AZ    | 85004 | Planned                                | 356   | Central Phoenix South | 11/01/2025                              | 03/01/2025          | 05/01/2025            |
| 31 | Alba Residences                                  | 207 E McDowell Rd                                 | Phoenix | AZ    | 85004 | Planned                                | 133   | Central Phoenix South | 07/01/2025                              | 02/01/2025          | 05/01/2025            |
| 32 | The Henri                                        | 502 West Van Buren Street                         | Phoenix | ΑZ    | 85003 | Planned                                | 313   | Central Phoenix South | 07/01/2025                              | 12/01/2024          | 02/01/2025            |
| 33 | Greenprint on 3rd                                | 629 N 3rd Ave                                     | Phoenix | ΑZ    | 85003 | Planned                                | 77    | Central Phoenix South | 04/01/2025                              | 10/01/2024          | 12/01/2024            |
| 34 | Haven at Washington                              | 1111 W Washington St                              | Phoenix | AZ    | 85034 | Planned                                | 362   | Central Phoenix South | 07/01/2025                              | 08/01/2024          | 10/01/2024            |
| 35 | Rainbow Road                                     | 1030 N 1st St                                     | Phoenix | AZ    | 85004 | Planned                                | 36    | Central Phoenix South | 02/01/2025                              | 08/01/2024          | 10/01/2024            |
|    |                                                  |                                                   |         |       |       | ······································ |       |                       | *************************************** | •                   |                       |

#### **CENTRAL PHOENIX SOUTH SUBMARKET**

| ID | PROPERTY NAME                | ADDRESS                                     | СІТҮ    | STATE | ZIP   | STATUS  | UNITS | SUBMARKET             | FORECASTED COMPLETION DATE | START OF<br>RENT-UP | FIRST MOVE-IN DATE |
|----|------------------------------|---------------------------------------------|---------|-------|-------|---------|-------|-----------------------|----------------------------|---------------------|--------------------|
| 36 | Legacy at Laveen Village     | South 35th Avenue & West Lydia Lane         | Phoenix | AZ    | 85041 | Planned | 172   | Central Phoenix South | 03/01/2025                 | 02/01/2024          | 04/01/2024         |
| 37 | 2900 East Van Buren Street   | 2900 East Van Buren Street                  | Phoenix | AZ    | 85008 | Planned | 66    | Central Phoenix South |                            |                     |                    |
| 38 | Banyan 48th & Washington     | 4775 East Washington Street                 | Phoenix | AZ    | 85034 | Planned | 320   | Central Phoenix South |                            | •                   |                    |
| 39 | Streamliner 16th             | NEC North 16th Street & East<br>Polk Street | Phoenix | AZ    | 85006 | Planned | 100   | Central Phoenix South |                            |                     |                    |
| 40 | Bret Tarver Terrace          | 3101 West McDowell Road                     | Phoenix | AZ    | 85009 | Planned | 96    | Central Phoenix South |                            |                     |                    |
| 41 | Haven at Washington          | 1111 East Washington Street                 | Phoenix | AZ    | 85034 | Planned | 362   | Central Phoenix South |                            |                     |                    |
| 42 | Broadstone Van Buren         | 1010 East Van Buren Street                  | Phoenix | AZ    | 85006 | Planned | 336   | Central Phoenix South |                            |                     |                    |
| 43 | The Moreland I & II          | 1125 North 3rd Street                       | Phoenix | AZ    | 85004 | Planned | 56    | Central Phoenix South |                            | •                   |                    |
| 44 | Embassy Suites Redevelopment | 2333 East Thomas Road                       | Phoenix | AZ    | 85016 | Planned | 200   | Central Phoenix South |                            |                     |                    |
| 45 | Astra Phoenix                | 333 North 2nd Avenue                        | Phoenix | AZ    | 85003 | Planned | 697   | Central Phoenix South |                            | •                   |                    |
| 46 | Pueblo                       | 316 West Broadway Road                      | Phoenix | AZ    | 85041 | Planned | 161   | Central Phoenix South |                            | •                   |                    |

TOTAL LEASE-UP, UNDER CONSTRUCTION, AND PLANNED

11,184