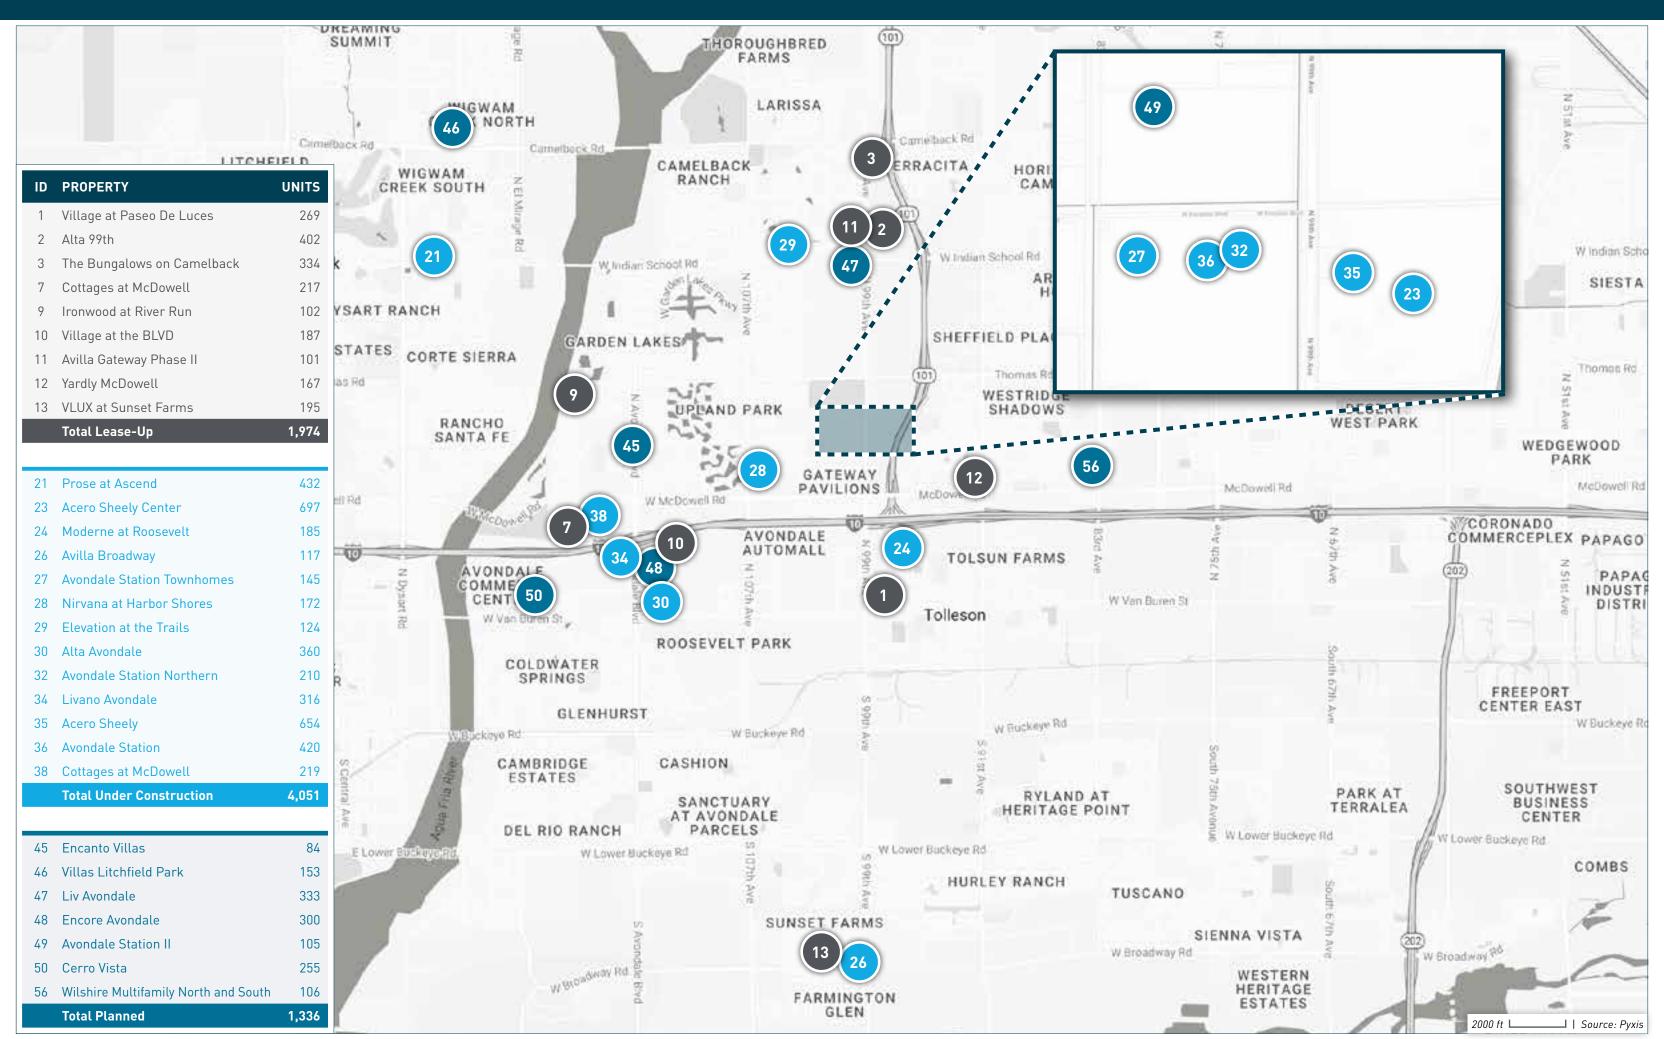

#### **SUBMARKET AT A GLANCE**

| ID | PROPERTY NAME                    | ADDRESS                                               | CITY                          | STATE | ZIP   | STATUS             | UNITS | SUBMARKET               | FORECASTED COMPLETION DATE | START OF<br>RENT-UP | FIRST MOVE-IN<br>DATE |
|----|----------------------------------|-------------------------------------------------------|-------------------------------|-------|-------|--------------------|-------|-------------------------|----------------------------|---------------------|-----------------------|
| 1  | Bungalows on Cotton Lane         | North Cotton Lane & West Orangewood Avenue            | Glendale                      | AZ    | 85355 | Lease-Up           | 336   | Maricopa County / Other | 12/31/2023                 | 09/01/2023          | 10/01/2023            |
| 2  | Bungalows at Asante              | 16630 North Pat Tillman Blvd                          | Surprise                      | ΑZ    | 85387 | Lease-Up           | 293   | Maricopa County / Other | 01/31/2024                 | 08/25/2023          | 08/01/2023            |
| 3  | Sol38                            | 3875 West Dobbins Road                                | Laveen                        | AZ    | 85339 | Lease-Up           | 360   | Maricopa County / Other | 10/31/2024                 | 07/20/2023          | 12/01/2023            |
| 4  | The Reserve At Westpark II       | 26013 W Miami St                                      | Buckeye                       | ΑZ    | 85326 | Lease-Up           | 147   | Maricopa County / Other | 11/01/2023                 | 06/01/2023          | 06/02/2023            |
| 5  | The Reserve at Westpark Phase II | 25931 West Elwood Street                              | Buckeye                       | ΑZ    | 85326 | Lease-Up           | 116   | Maricopa County / Other | 02/29/2024                 | 05/18/2020          |                       |
| 6  | The Maddox                       | 23683 West Yuma Road                                  | Buckeye                       | ΑZ    | 85326 | Under Construction | 252   | Maricopa County / Other | 12/31/2024                 | 09/01/2024          | 10/01/2024            |
| 7  | Village at Carver Mountain       | W South Mountain Ave & S 59th Ave                     | Laveen Village                | ΑZ    | 85339 | Under Construction | 285   | Maricopa County / Other | 03/01/2025                 | 05/01/2024          | 07/01/2024            |
| 8  | Village at Pleasant River I      | W Happy Valley Pkwy & N 115th Ave                     | Peoria                        | AZ    | 85383 | Under Construction | 55    | Maricopa County / Other | 02/01/2025                 | 04/01/2024          | 06/01/2024            |
| 9  | Sonoma Cotton                    | W Northern Ave & N Cotton Ln                          | Glendale                      | ΑZ    | 85355 | Under Construction | 144   | Maricopa County / Other | 01/01/2025                 | 04/01/2024          | 06/01/2024            |
| 10 | Avilla Mystic                    | N Westland Rd & N El Mirage Rd                        | Peoria                        | AZ    | 85383 | Under Construction | 254   | Maricopa County / Other | 12/01/2024                 | 04/01/2024          | 06/01/2024            |
| 11 | Isola Elliot                     | W Elliot Rd & S 59th Ave                              | Laveen Village                | AZ    | 85339 | Under Construction | 249   | Maricopa County / Other | 09/01/2024                 | 04/01/2024          | 06/01/2024            |
| 12 | Montana Del Sur                  | W Southern Ave & S 47th Ave                           | Laveen Village                | AZ    | 85339 | Under Construction | 47    | Maricopa County / Other | 08/01/2024                 | 03/01/2024          | 05/01/2024            |
| 13 | Allora Surprise                  | 17785 West Bell Road                                  | Surprise                      | AZ    | 85388 | Under Construction | 351   | Maricopa County / Other | 12/31/2024                 | 02/01/2024          | 04/01/2024            |
| 14 | Weylyn Luxury                    | 8950 South 59th Avenue                                | Laveen Village                | AZ    | 85339 | Under Construction | 308   | Maricopa County / Other | 11/30/2024                 | 01/01/2024          | 03/01/2024            |
| 15 | Enclave Point                    | N 163rd Ave & W Happy Valley Rd                       | Surprise                      | AZ    | 85387 | Under Construction | 160   | Maricopa County / Other | 10/01/2024                 | 01/01/2024          | 03/01/2024            |
| 16 | Amavi Aster Ridge                | 4288 West Denali Lane                                 | Phoenix                       | AZ    | 85087 | Under Construction | 177   | Maricopa County / Other | 11/30/2024                 | 12/01/2023          | 02/01/2024            |
| 17 | Cyrene at Mystic Foothills       | W Westland Rd & N El Mirage Rd                        | Peoria                        | AZ    | 85383 | Under Construction | 87    | Maricopa County / Other | 07/01/2024                 | 12/01/2023          | 02/01/2024            |
| 18 | The Bungalows on Sarival         | SEC West Bell Road & North Sarival Road               | Surprise                      | AZ    | 85347 | Under Construction | 339   | Maricopa County / Other | 05/31/2024                 | 12/01/2023          | 02/01/2024            |
| 19 | Arroyo Verde                     | W Osborn Rd & N 199th Ave                             | Pasqualetti<br>Mountain Ranch | AZ    | 85396 | Under Construction | 400   | Maricopa County / Other | 04/01/2024                 | 12/01/2023          | 02/01/2024            |
| 20 | Hancock Communities White Tanks  | S 230th St & N Sundance Pkwy                          | Buckeye                       | AZ    | 85326 | Under Construction | 394   | Maricopa County / Other | 08/01/2024                 | 11/01/2023          | 01/01/2024            |
| 21 | Yardly Paradisi                  | SWC Loop 303 & West Cactus Road                       | Surprise                      | AZ    | 85388 | Under Construction | 193   | Maricopa County / Other | 04/30/2024                 | 11/01/2023          | 01/01/2024            |
| 22 | Hancock White Tanks              | South 231st Lane & North Sundance Pkwy                | Buckeye                       | AZ    | 85326 | Under Construction | 396   | Maricopa County / Other | 12/31/2024                 |                     |                       |
| 23 | Solana Villas                    | 25201 West MC 85                                      | Buckeye                       | AZ    | 85326 | Under Construction | 200   | Maricopa County / Other | 07/31/2024                 |                     |                       |
| 24 | Sundance Village                 | AZ-10 & S Watson Rd                                   | Buckeye                       | ΑZ    | 85326 | Planned            | 250   | Maricopa County / Other | 10/01/2025                 | 12/01/2024          | 02/01/2025            |
| 25 | Meritum Sonoran Desert           | North 29th Avenue & Sonoran Desert Drive              | Phoenix                       | ΑZ    | 85085 | Planned            | 348   | Maricopa County / Other | 07/01/2025                 | 08/01/2024          | 10/01/2024            |
| 26 | Eagle Ridge                      | 28851 North Vistancia Blvd                            | Peoria                        | AZ    | 85383 | Planned            | 208   | Maricopa County / Other | 04/01/2025                 | 06/01/2024          | 08/01/2024            |
| 27 | Marketside Villas at Verrado     | 21045 West McDowell Road                              | Buckeye                       | AZ    | 85396 | Planned            | 150   | Maricopa County / Other | 01/01/2025                 | 06/01/2024          | 08/01/2024            |
| 28 | Yardly at Verrado                | SEC West Indian School Road & North<br>Verrado Way    | Buckeye                       | AZ    | 85396 | Planned            | 211   | Maricopa County / Other | 03/01/2025                 | 05/01/2024          | 07/01/2024            |
| 29 | The Village at Liberty Farms     | 4952 West Southern Avenue                             | Laveen                        | AZ    | 85339 | Planned            | 153   | Maricopa County / Other | 08/01/2024                 | 02/01/2024          | 04/01/2024            |
| 30 | Villages at Pleasant River       | SEC North 115th Avenue & West Happy<br>Valley Pkwy    | Peoria                        | AZ    | 85383 | Planned            | 246   | Maricopa County / Other |                            |                     |                       |
| 31 | Village at Carver Mountain       | SWC South 59th Avenue & West South<br>Mountain Avenue | Laveen                        | AZ    | 85339 | Planned            | 272   | Maricopa County / Other |                            |                     |                       |
| 32 | Cyrene at Skyline                | 18096 West Olive Avenue                               | Waddell                       | AZ    | 85355 | Planned            | 110   | Maricopa County / Other |                            |                     |                       |

## MARICOPA COUNTY / OTHER SUBMARKET

| ID | PROPERTY NAME                      | ADDRESS                                    | CITY     | STATE | ZIP   | STATUS  | UNITS | SUBMARKET               | FORECASTED COMPLETION DATE | START OF<br>RENT-UP | FIRST MOVE-IN<br>DATE |
|----|------------------------------------|--------------------------------------------|----------|-------|-------|---------|-------|-------------------------|----------------------------|---------------------|-----------------------|
| 33 | FirstStreet Skyline                | West McDowell Road & North Sienna Hls Pkwy | Buckeye  | AZ    | 85396 | Planned | 222   | Maricopa County / Other |                            |                     |                       |
| 34 | Lanai Living                       | South Apache Road & Monroe Avenue          | Buckeye  | AZ    | 85326 | Planned | 444   | Maricopa County / Other | -                          |                     |                       |
| 35 | Cyrene at Mystic Heights           | North El Mirage Road & West Westland Road  | Peoria   | AZ    | 85383 | Planned | 196   | Maricopa County / Other |                            |                     |                       |
| 36 | Isola Elliot                       | NEC South 59th Avenue & West Elliot Road   | Laveen   | AZ    | 85339 | Planned | 299   | Maricopa County / Other |                            |                     |                       |
| 37 | Avilla Mystic                      | North El Mirage Road & West Westland Road  | Peoria   | AZ    | 85383 | Planned | 263   | Maricopa County / Other |                            |                     |                       |
| 38 | Cyrene at Mystic Foothills         | North El Mirage Road & West Westland Road  | Peoria   | AZ    | 85383 | Planned | 196   | Maricopa County / Other |                            |                     |                       |
| 39 | Cotton Lane & Northern Avenue      | North Cotton Lane & West Northern Avenue   | Glendale | AZ    | 85355 | Planned | 144   | Maricopa County / Other | -                          |                     |                       |
| 40 | Buckeye Village                    | SWC South 4th Street & East Centre Avenue  | Buckeye  | AZ    | 85326 | Planned | 78    | Maricopa County / Other |                            |                     |                       |
| 41 | West Bell Road & North Citrus Road | SWC West Bell Road & North Citrus Road     | Surprise | AZ    | 85388 | Planned | 300   | Maricopa County / Other |                            |                     |                       |

TOTAL LEASE-UP, UNDER CONSTRUCTION, AND PLANNED

9,633