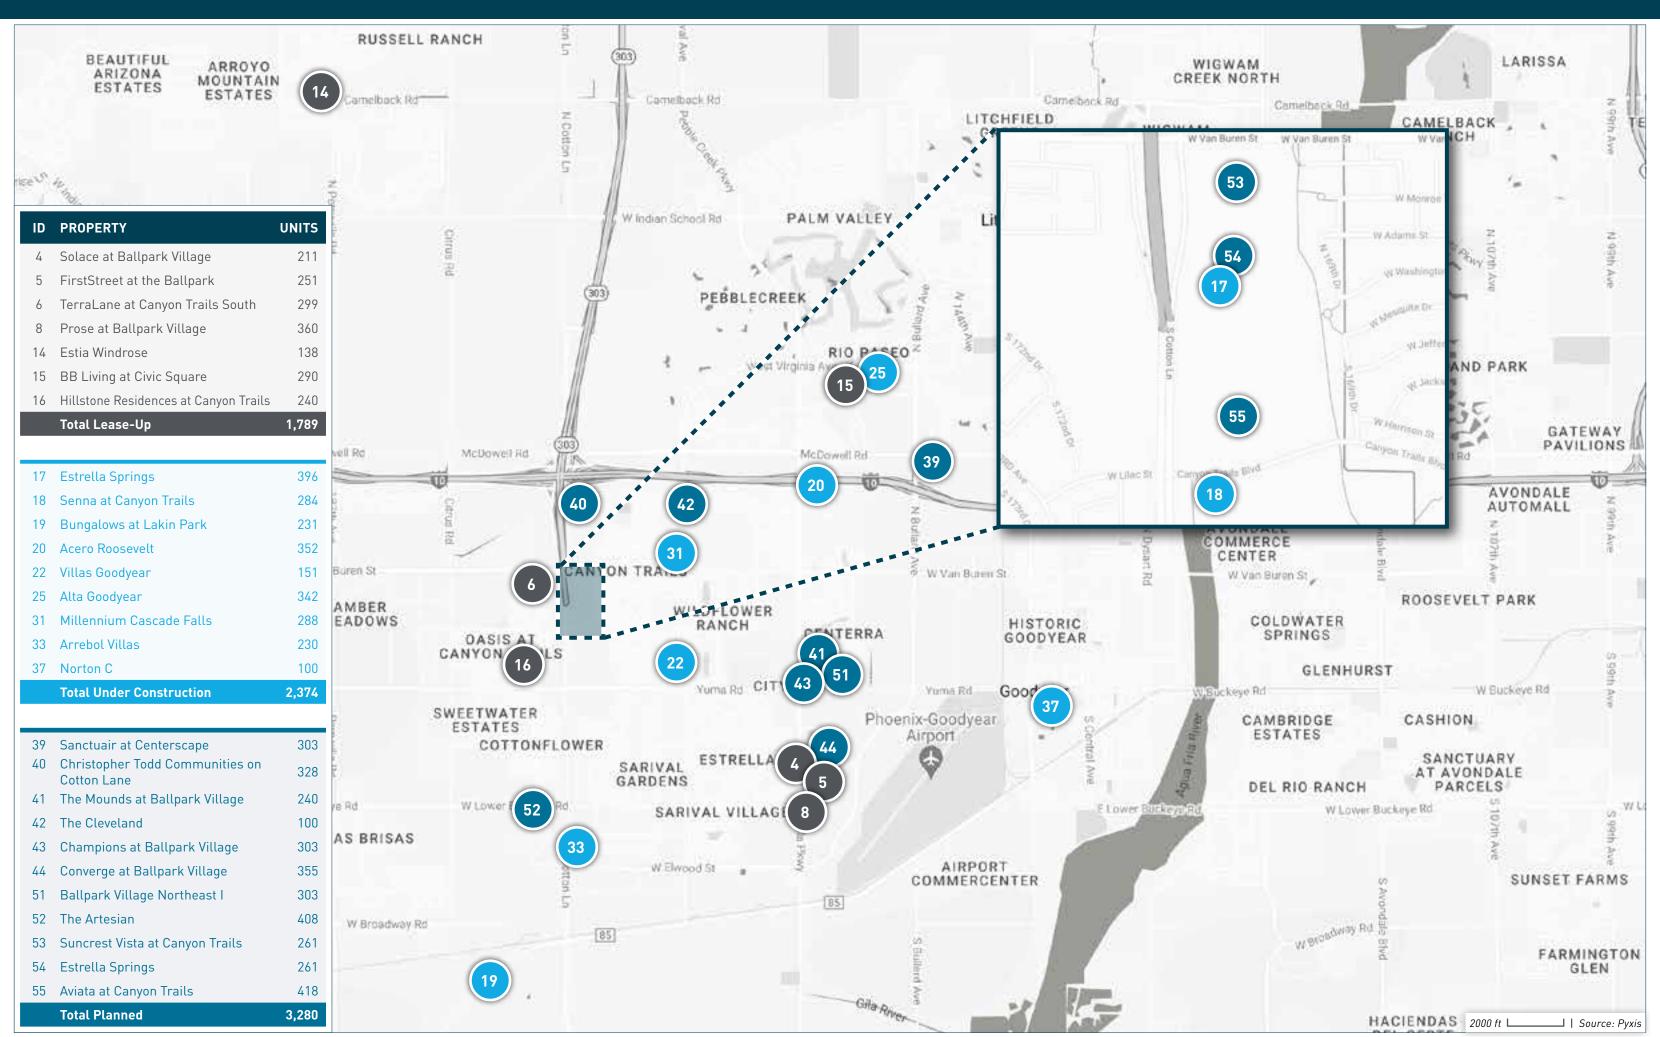

## GOODYEAR / AVONDALE / TOLLESON SUBMARKET

## GOODYEAR / AVONDALE / TOLLESON SUBMARKET

| ID | PROPERTY NAME                         | ADDRESS                                     | CITY            | STATE | ZIP   | STATUS             | UNITS | SUBMARKET                      | FORECASTED COMPLETION DATE |            | FIRST MOVE-IN<br>DATE |
|----|---------------------------------------|---------------------------------------------|-----------------|-------|-------|--------------------|-------|--------------------------------|----------------------------|------------|-----------------------|
| 1  | Village at Paseo De Luces             | 9802 West Van Buren Street                  | Tolleson        | AZ    | 85353 | Lease-Up           | 269   | Goodyear / Avondale / Tolleson | 09/30/2024                 | 09/05/2023 | 08/01/2023            |
| 2  | Alta 99th                             | North 99th Avenue & West Indian School Road | Phoenix         | ΑZ    | 85037 | Lease-Up           | 402   | Goodyear / Avondale / Tolleson | 03/31/2024                 | 09/01/2023 | 11/01/2023            |
| 3  | The Bungalows on Camelback            | 4747 North 99th Avenue                      | Phoenix         | ΑZ    | 85037 | Lease-Up           | 334   | Goodyear / Avondale / Tolleson | 12/31/2023                 | 08/18/2023 | 07/01/2023            |
| 4  | Solace at Ballpark Village            | 2445 South Estrella Pkwy                    | Goodyear        | ΑZ    | 85338 | Lease-Up           | 211   | Goodyear / Avondale / Tolleson | 11/30/2023                 | 08/14/2023 | 09/01/2023            |
| 5  | FirstStreet at the Ballpark           | 2755 South Estrella Pkwy                    | Goodyear        | ΑZ    | 85338 | Lease-Up           | 251   | Goodyear / Avondale / Tolleson | 05/31/2024                 | 08/01/2023 | 01/01/2024            |
| 6  | TerraLane at Canyon Trails South      | 25 North 173rd Avenue                       | Goodyear        | AZ    | 85338 | Lease-Up           | 299   | Goodyear / Avondale / Tolleson | 01/31/2024                 | 07/01/2023 | 08/01/2023            |
| 7  | Cottages at McDowell                  | 1350 N 117th Ave                            | Avondale        | AZ    | 85392 | Lease-Up           | 217   | Goodyear / Avondale / Tolleson | 01/01/2024                 | 07/01/2023 | 08/01/2023            |
| 8  | Prose at Ballpark Village             | 2999 Estrella Pkwy                          | Goodyear        | ΑZ    | 85338 | Lease-Up           | 360   | Goodyear / Avondale / Tolleson | 05/31/2024                 | 06/16/2023 | 07/01/2023            |
| 9  | Ironwood at River Run                 | 11951 W Windsor Ave                         | Avondale        | ΑZ    | 85392 | Lease-Up           | 102   | Goodyear / Avondale / Tolleson | 12/01/2023                 | 06/01/2023 | 08/01/2023            |
| 10 | Village at the BLVD                   | 11175 West Roosevelt Road                   | Avondale        | ΑZ    | 85323 | Lease-Up           | 187   | Goodyear / Avondale / Tolleson | 11/30/2023                 | 05/29/2023 | 07/01/2023            |
| 11 | Avilla Gateway Phase II               | 9950 West Indian School Road                | Phoenix         | ΑZ    | 85037 | Lease-Up           | 101   | Goodyear / Avondale / Tolleson | 12/31/2023                 | 04/17/2023 | 07/01/2023            |
| 12 | Yardly McDowell                       | 9200 West McDowell Road                     | Phoenix         | ΑZ    | 85037 | Lease-Up           | 167   | Goodyear / Avondale / Tolleson | 11/30/2023                 | 03/01/2023 | 05/02/2023            |
| 13 | VLUX at Sunset Farms                  | 4343 South 103rd Avenue                     | Tolleson        | ΑZ    | 85353 | Lease-Up           | 195   | Goodyear / Avondale / Tolleson | 11/30/2023                 | 02/13/2023 | 03/02/2023            |
| 14 | Estia Windrose                        | 18800 West Camelback Road                   | Litchfield Park | ΑZ    | 85340 | Lease-Up           | 138   | Goodyear / Avondale / Tolleson | 12/31/2023                 | 02/01/2023 | 04/01/2023            |
| 15 | BB Living at Civic Square             | 15125 West Oak Street                       | Goodyear        | ΑZ    | 85395 | Lease-Up           | 290   | Goodyear / Avondale / Tolleson | 08/31/2024                 | 11/14/2022 | 01/01/2023            |
| 16 | Hillstone Residences at Canyon Trails | 1050 South 173rd Avenue                     | Goodyear        | ΑZ    | 85338 | Lease-Up           | 240   | Goodyear / Avondale / Tolleson | 05/31/2024                 | 07/11/2022 | 07/01/2022            |
| 17 | Estrella Springs                      | W Van Buren St & S Cotton Ln                | Goodyear        | ΑZ    | 85338 | Under Construction | 396   | Goodyear / Avondale / Tolleson | 05/01/2026                 | 06/01/2025 | 08/01/2025            |
| 18 | Senna at Canyon Trails                | Canyon Trails Blvd & South Cotton Lane      | Goodyear        | ΑZ    | 85338 | Under Construction | 284   | Goodyear / Avondale / Tolleson | 03/31/2025                 | 01/01/2025 | 03/01/2025            |
| 19 | Bungalows at Lakin Park               | Atlanta Ave & MC 85                         | Goodyear        | ΑZ    | 85338 | Under Construction | 231   | Goodyear / Avondale / Tolleson | 07/01/2025                 | 10/01/2024 | 12/01/2024            |
| 20 | Acero Roosevelt                       | N Estrella Pkwy & W Roosevelt St            | Goodyear        | ΑZ    | 85338 | Under Construction | 352   | Goodyear / Avondale / Tolleson | 04/01/2025                 | 05/01/2024 | 07/01/2024            |
| 21 | Prose at Ascend                       | 12905 West Indian School Road               | Avondale        | ΑZ    | 85392 | Under Construction | 432   | Goodyear / Avondale / Tolleson | 12/31/2024                 | 05/01/2024 | 07/01/2024            |
| 22 | Villas Goodyear                       | 816 South Sarival Avenue                    | Goodyear        | ΑZ    | 85338 | Under Construction | 151   | Goodyear / Avondale / Tolleson | 11/30/2024                 | 05/01/2024 | 08/01/2024            |
| 23 | Acero Sheely Center                   | N 99th Ave & W Encanto Blvd                 | Phoenix         | ΑZ    | 85037 | Under Construction | 697   | Goodyear / Avondale / Tolleson | 09/01/2025                 | 04/01/2024 | 06/01/2024            |
| 24 | Moderne at Roosevelt                  | North 97th Avenue & West Roosevelt Street   | Tolleson        | ΑZ    | 85353 | Under Construction | 185   | Goodyear / Avondale / Tolleson | 04/30/2024                 | 04/01/2024 | 06/01/2024            |
| 25 | Alta Goodyear                         | W Encanto Blvd & N 150th Dr                 | Goodyear        | ΑZ    | 85395 | Under Construction | 342   | Goodyear / Avondale / Tolleson | 01/01/2025                 | 03/01/2024 | 05/01/2024            |
| 26 | Avilla Broadway                       | W Broadway Rd & S 99th Ave                  | Phoenix         | ΑZ    | 85353 | Under Construction | 117   | Goodyear / Avondale / Tolleson | 10/01/2024                 | 03/01/2024 | 05/01/2024            |
| 27 | Avondale Station Townhomes            | W Encanto Blvd & N 99th Ave                 | Avondale        | ΑZ    | 85392 | Under Construction | 145   | Goodyear / Avondale / Tolleson | 09/01/2024                 | 03/01/2024 | 04/01/2024            |
| 28 | Nirvana at Harbor Shores              | NEC Harbor Shore Blvd & West McDowell Road  | Avondale        | ΑZ    | 85392 | Under Construction | 172   | Goodyear / Avondale / Tolleson | 05/31/2024                 | 03/01/2024 | 05/01/2024            |
| 29 | Elevation at the Trails               | 4141 North 104th Drive                      | Phoenix         | ΑZ    | 85037 | Under Construction | 124   | Goodyear / Avondale / Tolleson | 04/30/2024                 | 03/01/2024 | 05/01/2024            |
| 30 | Alta Avondale                         | 11330 West Van Buren Street                 | Avondale        | ΑZ    | 85323 | Under Construction | 360   | Goodyear / Avondale / Tolleson | 12/31/2024                 | 02/01/2024 | 04/01/2024            |
| 31 | Millennium Cascade Falls              | 16390 West Van Buren Street                 | Goodyear        | AZ    | 85338 | Under Construction | 288   | Goodyear / Avondale / Tolleson | 11/30/2024                 | 02/01/2024 | 04/01/2024            |
| 32 | Avondale Station Northern             | 9901 W Encanto Blvd                         | Avondale        | ΑZ    | 85392 | Under Construction | 210   | Goodyear / Avondale / Tolleson | 06/01/2024                 | 02/01/2024 | 04/01/2024            |
| 33 | Arrebol Villas                        | NEC South Cotton Lane & West Elwood Street  | Goodyear        | AZ    | 85338 | Under Construction | 230   | Goodyear / Avondale / Tolleson | 12/31/2024                 | 12/01/2023 | 02/01/2024            |
| 34 | Livano Avondale                       | 11575 West Roosevelt Street                 | Avondale        | AZ    | 85323 | Under Construction | 316   | Goodyear / Avondale / Tolleson | 06/30/2024                 | 11/01/2023 | 01/01/2024            |
|    |                                       |                                             |                 |       |       |                    | •     |                                |                            |            |                       |

## GOODYEAR / AVONDALE / TOLLESON SUBMARKET

| ID | PROPERTY NAME                                  | ADDRESS                                            | CITY            | STATE | ZIP   | STATUS             | UNITS | SUBMARKET                      | FORECASTED COMPLETION DATE |            | FIRST MOVE-IN<br>DATE |
|----|------------------------------------------------|----------------------------------------------------|-----------------|-------|-------|--------------------|-------|--------------------------------|----------------------------|------------|-----------------------|
| 35 | Acero Sheely                                   | 2121 North 99th Avenue                             | Phoenix         | ΑZ    | 85037 | Under Construction | 654   | Goodyear / Avondale / Tolleson | 07/31/2025                 |            |                       |
| 36 | Avondale Station                               | 9975 West Encanto Blvd                             | Avondale        | ΑZ    | 85392 | Under Construction | 420   | Goodyear / Avondale / Tolleson | 12/31/2024                 |            |                       |
| 37 | Norton C                                       | 551 West Norton Street                             | Avondale        | ΑZ    | 85323 | Under Construction | 100   | Goodyear / Avondale / Tolleson | 02/29/2024                 |            |                       |
| 38 | Cottages at McDowell                           | 1350 North 117th Avenue                            | Avondale        | ΑZ    | 85323 | Under Construction | 219   | Goodyear / Avondale / Tolleson | 12/31/2023                 |            |                       |
| 39 | Sanctuair at Centerscape                       | I-10 & N Bullard Ave                               | Goodyear        | ΑZ    | 85395 | Planned            | 303   | Goodyear / Avondale / Tolleson | 10/01/2025                 | 11/01/2024 | 01/01/2025            |
| 40 | Christopher Todd Communities on<br>Cotton Lane | North Cotton Lane & West Garfield Street           | Goodyear        | AZ    | 85338 | Planned            | 328   | Goodyear / Avondale / Tolleson | 08/01/2025                 | 09/01/2024 | 10/01/2024            |
| 41 | The Mounds at Ballpark Village                 | W Goodyear Blvd N & Estrella Pkwy                  | Goodyear        | ΑZ    | 85338 | Planned            | 240   | Goodyear / Avondale / Tolleson | 07/01/2025                 | 09/01/2024 | 11/01/2024            |
| 42 | The Cleveland                                  | West Portland Street & North Sarival Avenue        | Goodyear        | ΑZ    | 85338 | Planned            | 100   | Goodyear / Avondale / Tolleson | 06/01/2025                 | 09/01/2024 | 11/01/2024            |
| 43 | Champions at Ballpark Village                  | W Yuma Rd & Estrella Pkwy                          | Goodyear        | ΑZ    | 85338 | Planned            | 303   | Goodyear / Avondale / Tolleson | 11/01/2025                 | 08/01/2024 | 10/01/2024            |
| 44 | Converge at Ballpark Village                   | 15355 West Lower Buckeye Pkwy                      | Goodyear        | ΑZ    | 85338 | Planned            | 355   | Goodyear / Avondale / Tolleson | 10/01/2025                 | 07/01/2024 | 09/01/2024            |
| 45 | Encanto Villas                                 | North Avondale Blvd & West Encanto Blvd            | Avondale        | ΑZ    | 85392 | Planned            | 84    | Goodyear / Avondale / Tolleson | 10/01/2024                 | 06/01/2024 | 08/01/2024            |
| 46 | Villas Litchfield Park                         | 12730 West Camelback Road                          | Litchfield Park | ΑZ    | 85340 | Planned            | 153   | Goodyear / Avondale / Tolleson | 12/01/2024                 | 05/01/2024 | 08/01/2024            |
| 47 | Liv Avondale                                   | SWC North 99th Avenue & West Indian<br>School Road | Avondale        | AZ    | 85392 | Planned            | 333   | Goodyear / Avondale / Tolleson | 02/01/2025                 | 03/01/2024 | 05/01/2024            |
| 48 | Encore Avondale                                | North Park Avenue & West Roosevelt Street          | Avondale        | AZ    | 85323 | Planned            | 300   | Goodyear / Avondale / Tolleson |                            |            |                       |
| 49 | Avondale Station II                            | North 99th Avenue & West Encanto Blvd              | Avondale        | ΑZ    | 85392 | Planned            | 105   | Goodyear / Avondale / Tolleson |                            |            |                       |
| 50 | Cerro Vista                                    | 12116 West Van Buren Street                        | Avondale        | ΑZ    | 85323 | Planned            | 255   | Goodyear / Avondale / Tolleson |                            |            |                       |
| 51 | Ballpark Village Northeast I                   | 875 South Estrella Pkwy                            | Goodyear        | ΑZ    | 85338 | Planned            | 303   | Goodyear / Avondale / Tolleson |                            |            |                       |
| 52 | The Artesian                                   | South 173rd Avenue & West Lower Buckeye Road       | Goodyear        | ΑZ    | 85338 | Planned            | 408   | Goodyear / Avondale / Tolleson |                            |            | -                     |
| 53 | Suncrest Vista at Canyon Trails                | SEC North Cotton Lane & West Van Buren Street      | Goodyear        | ΑZ    | 85338 | Planned            | 261   | Goodyear / Avondale / Tolleson |                            |            |                       |
| 54 | Estrella Springs                               | SEC North Cotton Lane & West Van Buren Street      | Goodyear        | ΑZ    | 85338 | Planned            | 261   | Goodyear / Avondale / Tolleson |                            |            |                       |
| 55 | Aviata at Canyon Trails                        | NEC Canyon Trails Blvd & South Cotton Lane         | Goodyear        | ΑZ    | 85338 | Planned            | 418   | Goodyear / Avondale / Tolleson |                            |            |                       |
| 56 | Wilshire Multifamily North and South           | 1844 North 83rd Avenue                             | Phoenix         | ΑZ    | 85037 | Planned            | 106   | Goodyear / Avondale / Tolleson |                            |            |                       |

TOTAL LEASE-UP, UNDER CONSTRUCTION, AND PLANNED 14,804