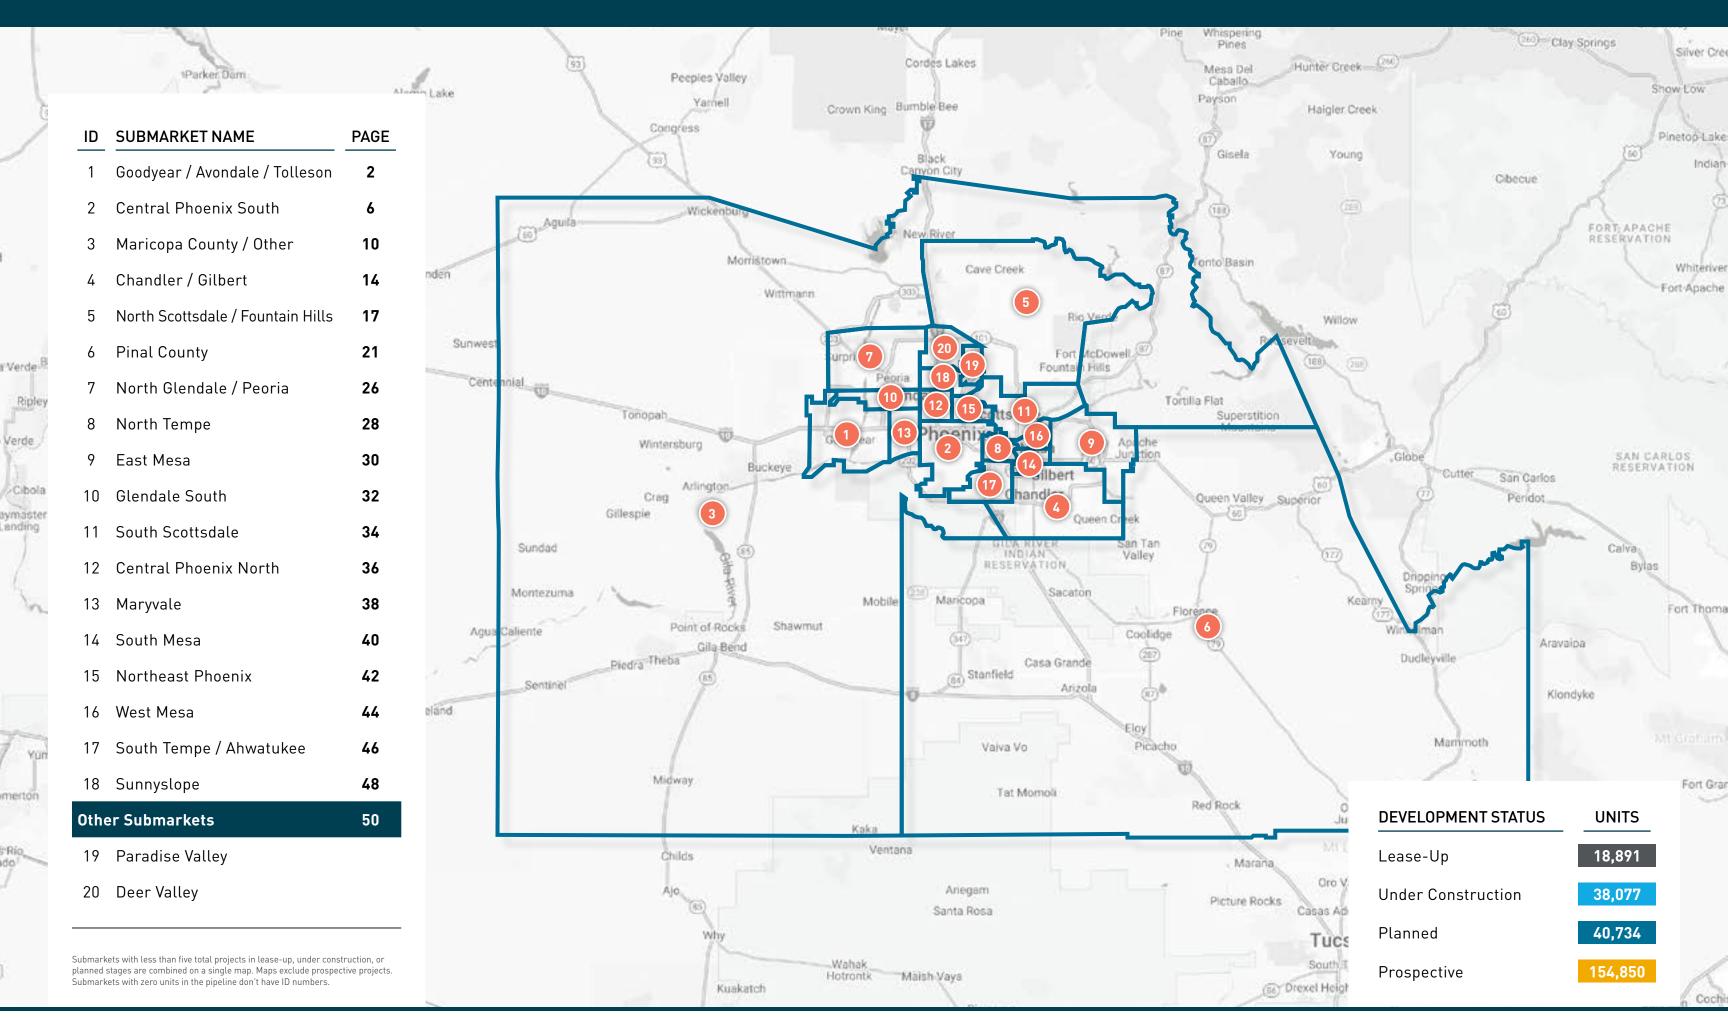

# PHOENIX | MULTIFAMILY QUARTERLY PIPELINE MAP

# 3Q23



## GOODYEAR / AVONDALE / TOLLESON SUBMARKET



## GOODYEAR / AVONDALE / TOLLESON SUBMARKET





| ID | PROPERTY NAME                         | ADDRESS                                     | CITY            | STATE | ZIP   | STATUS             | UNITS | SUBMARKET                      | FORECASTED COMPLETION DATE |            | FIRST MOVE-IN<br>DATE |
|----|---------------------------------------|---------------------------------------------|-----------------|-------|-------|--------------------|-------|--------------------------------|----------------------------|------------|-----------------------|
| 1  | Village at Paseo De Luces             | 9802 West Van Buren Street                  | Tolleson        | AZ    | 85353 | Lease-Up           | 269   | Goodyear / Avondale / Tolleson | 09/