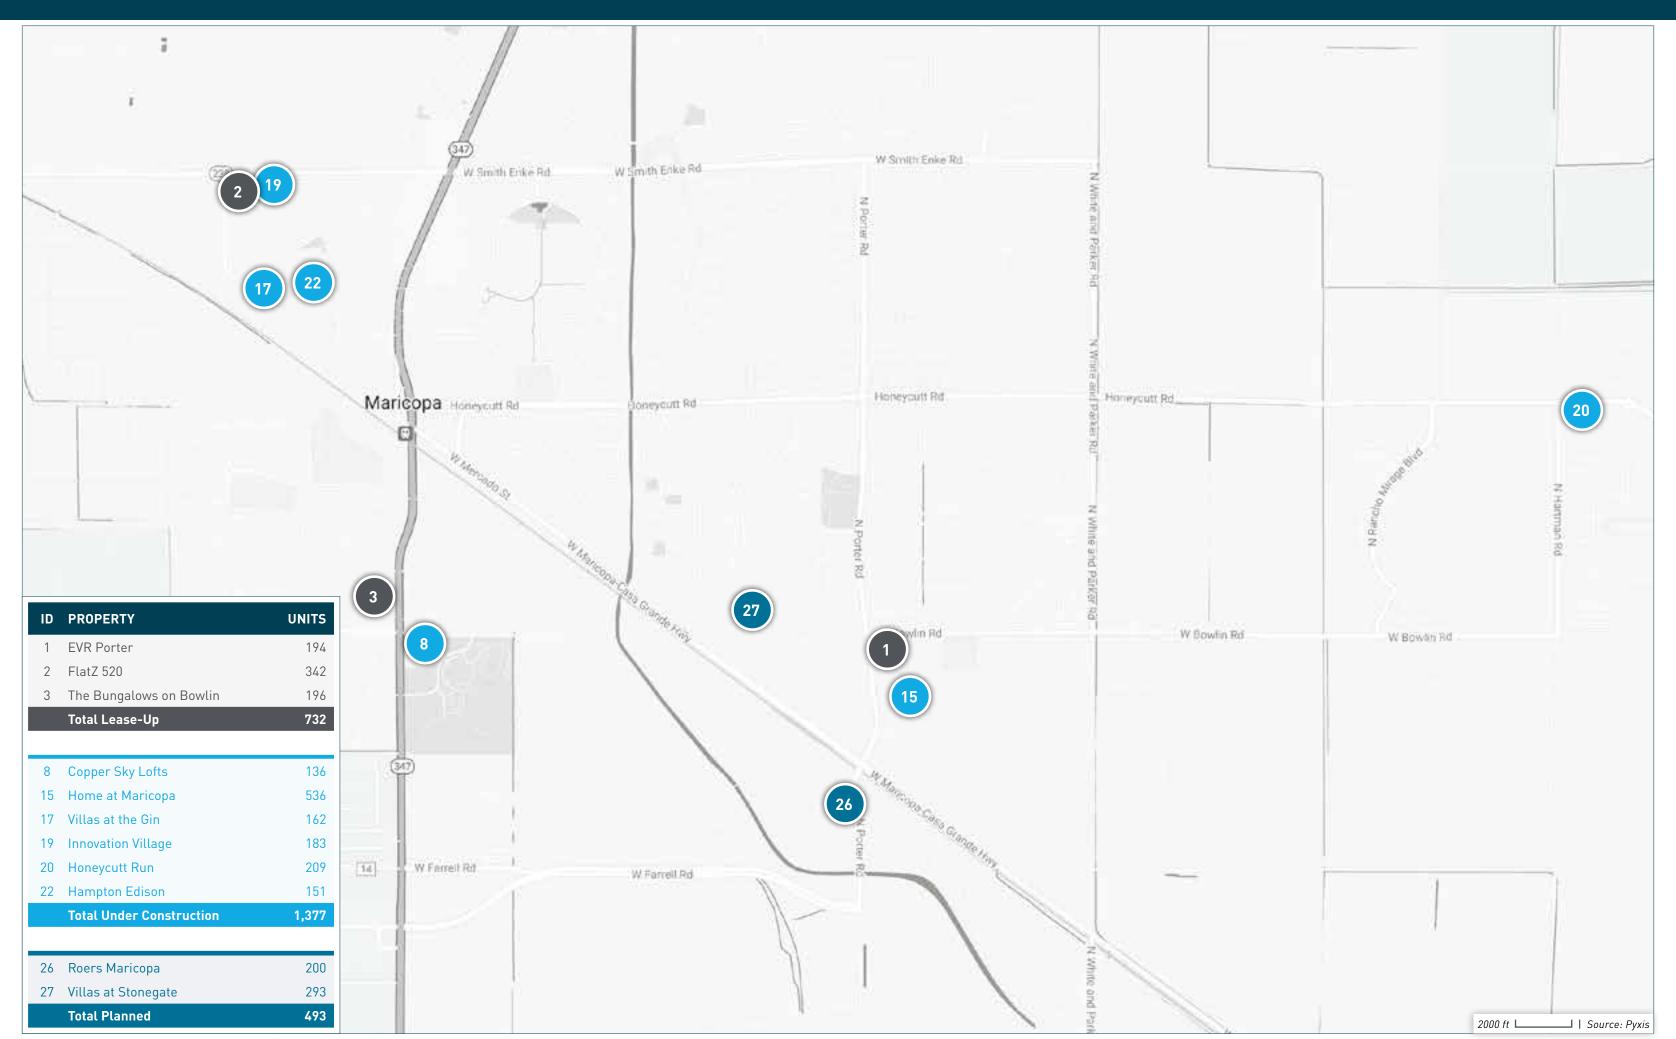

# **PINAL COUNTY SUBMARKET**

| ID | PROPERTY NAME                    | ADDRESS                                  | СІТҮ            | STATE | ZIP   | STATUS             | UNITS | SUBMARKET    | FORECASTED<br>COMPLETION DATE | START OF<br>RENT-UP | FIRST MOVE-IN<br>DATE |
|----|----------------------------------|------------------------------------------|-----------------|-------|-------|--------------------|-------|--------------|-------------------------------|---------------------|-----------------------|
| 1  | EVR Porter                       | 17805 N Porter Rd                        | Maricopa        | ΑZ    | 85138 | Lease-Up           | 194   | Pinal County | 11/01/2023                    | 07/01/2023          | 09/01/2023            |
| 2  | FlatZ 520                        | 45760 W Village Pkwy                     | Maricopa        | ΑZ    | 85139 | Lease-Up           | 342   | Pinal County | 10/01/2023                    | 07/01/2023          | 09/01/2023            |
| 3  | The Bungalows on Bowlin          | 44900 W Bowlin Rd                        | Maricopa        | ΑZ    | 85139 | Lease-Up           | 196   | Pinal County | 01/01/2024                    | 06/01/2023          | 07/01/2023            |
| 4  | Amberlin Queen Creek             | 270 West Ocotillo Road                   | Queen Creek     | ΑZ    | 85140 | Lease-Up           | 200   | Pinal County | 04/30/2024                    | 01/09/2023          |                       |
| 5  | Bungalows on Henness             | S Henness Rd & Doan St                   | Casa Grande     | ΑZ    | 85122 | Under Construction | 200   | Pinal County | 07/01/2025                    | 10/01/2024          | 12/01/2024            |
| 6  | Thompson Reserve                 | N Thompson Rd & W Hunt Hwy               | San Tan Valley  | ΑZ    | 85142 | Under Construction | 103   | Pinal County | 12/01/2024                    | 07/01/2024          | 09/01/2024            |
| 7  | Roers Casa Grande                | Jimmie Kerr Blvd & S Trekell Rd          | Casa Grande     | ΑZ    | 85122 | Under Construction | 200   | Pinal County | 12/01/2024                    | 06/01/2024          | 07/01/2024            |
| 8  | Copper Sky Lofts                 | 17825-17975 N John Wayne Pkwy            | Maricopa        | ΑZ    | 85139 | Under Construction | 136   | Pinal County | 11/01/2024                    | 06/01/2024          | 09/01/2024            |
| 9  | Solace at Casa Grande            | N Camino Mercado & Florence Blvd         | Casa Grande     | ΑZ    | 85122 | Under Construction | 284   | Pinal County | 10/01/2024                    | 05/01/2024          | 07/01/2024            |
| 10 | Bungalows on Combs II            | E Combs Rd & N Gantzel Rd                | Queen Creek     | ΑZ    | 85140 | Under Construction | 85    | Pinal County | 10/01/2024                    | 04/01/2024          | 06/01/2024            |
| 11 | Bungalows on Combs I             | E Combs Rd & N Gantzel Rd                | Queen Creek     | ΑZ    | 85140 | Under Construction | 85    | Pinal County | 06/01/2024                    | 04/01/2024          | 06/01/2024            |
| 12 | Bungalows on Florence            | N Via Del Cielo Rd & Florence Blvd       | Casa Grande     | ΑZ    | 85122 | Under Construction | 191   | Pinal County | 11/01/2024                    | 03/01/2024          | 06/01/2024            |
| 13 | Hancock-Cottonwood               | E Cottonwood Ln & N Peart Rd             | Casa Grande     | ΑZ    | 85122 | Under Construction | 209   | Pinal County | 10/01/2024                    | 03/01/2024          | 05/01/2024            |
| 14 | EVR Bella Vista                  | N Schnepf Rd & E Lake Rd                 | San Tan Valley  | ΑZ    | 85143 | Under Construction | 172   | Pinal County | 08/01/2024                    | 03/01/2024          | 04/01/2024            |
| 15 | Home at Maricopa                 | 17645 N Porter Rd                        | Maricopa        | ΑZ    | 85138 | Under Construction | 536   | Pinal County | 07/01/2025                    | 02/01/2024          | 04/01/2024            |
| 16 | Agave House                      | N Trekell Rd & E Kortsen Rd              | Casa Grande     | ΑZ    | 85122 | Under Construction | 216   | Pinal County | 12/01/2024                    | 02/01/2024          | 04/01/2024            |
| 17 | Villas at the Gin                | W Edison Rd & N Estrella Pkwy            | Maricopa        | ΑZ    | 85139 | Under Construction | 162   | Pinal County | 11/01/2024                    | 02/01/2024          | 04/01/2024            |
| 18 | The Havenly Superstition         | 695 East Superstition Blvd               | Apache Junction | ΑZ    | 85119 | Under Construction | 166   | Pinal County | 06/30/2024                    | 02/01/2024          | 03/01/2024            |
| 19 | Innovation Village               | 21055 N Village Pkwy                     | Maricopa        | ΑZ    | 85139 | Under Construction | 183   | Pinal County | 05/01/2024                    | 02/01/2024          | 03/01/2024            |
| 20 | Honeycutt Run                    | 36351 Honeycutt Rd                       | Maricopa        | ΑZ    | 85138 | Under Construction | 209   | Pinal County | 11/01/2024                    | 01/01/2024          | 03/01/2024            |
| 21 | Bungalows on Cottonwood          | E Cottonwood Ln & N Trekell Rd           | Casa Grande     | ΑZ    | 85122 | Under Construction | 174   | Pinal County | 05/01/2024                    | 12/01/2023          | 02/01/2024            |
| 22 | Hampton Edison                   | W Wilson Ave & W Edison Rd               | Maricopa        | ΑZ    | 85138 | Under Construction | 151   | Pinal County | 04/01/2024                    | 12/01/2023          | 01/01/2024            |
| 23 | The Bungalows at Combs & Gantzel | NWC West Combs Road & North Gantzel Road | Queen Creek     | ΑZ    | 85140 | Under Construction | 234   | Pinal County | 02/29/2024                    |                     |                       |
| 24 | The Element at Casa Grande       | 1300 N Burris Rd                         | Casa Grande     | ΑZ    | 85122 | Planned            | 218   | Pinal County | 12/01/2025                    | 03/01/2025          | 05/01/2025            |
| 25 | Village at Borgata               | 4091 West Hunt Hwy                       | Queen Creek     | ΑZ    | 85142 | Planned            | 287   | Pinal County | 10/01/2025                    | 12/01/2024          | 02/01/2025            |
| 26 | Roers Maricopa                   | 16720 N Porter Rd                        | Maricopa        | AZ    | 85138 | Planned            | 200   | Pinal County | 09/01/2025                    | 11/01/2024          | 01/01/2025            |

Source:

| ID | PROPERTY NAME                                 | ADDRESS                                           | CITY            | STATE | ZIP   | STATUS  | UNITS | SUBMARKET    | FORECASTED<br>COMPLETION DATE | START OF<br>RENT-UP | FIRST MOVE-IN<br>DATE |
|----|-----------------------------------------------|---------------------------------------------------|-----------------|-------|-------|---------|-------|--------------|-------------------------------|---------------------|-----------------------|
| 27 | Villas at Stonegate                           | Stonegate Rd & Alan Stephens Pkwy                 | Maricopa        | ΑZ    | 85138 | Planned | 293   | Pinal County | 09/01/2025                    | 11/01/2024          | 01/01/2025            |
| 28 | Promenade Village                             | Florence Blvd & I-10                              | Casa Grande     | ΑZ    | 85194 | Planned | 250   | Pinal County | 08/01/2025                    | 10/01/2024          | 12/01/2024            |
| 29 | Stella                                        | West Hunt Highway & Stone Creek Drive             | San Tan Valley  | ΑZ    | 85143 | Planned | 308   | Pinal County | 05/01/2025                    | 08/01/2024          | 10/01/2024            |
| 30 | Village at Copper Sky                         | E Florence Blvd & Cacheris Ct                     | Casa Grande     | ΑZ    | 85122 | Planned | 231   | Pinal County | 05/01/2025                    | 07/01/2024          | 09/01/2024            |
| 31 | West Hunt Hwy & Stone Creek Drive             | West Hunt Hwy & Stone Creek Drive                 | San Tan Valley  | ΑZ    | 85142 | Planned | 153   | Pinal County |                               |                     |                       |
| 32 | The Ironwood District                         | SEC North Gantzel Road & East Ocotillo Road       | San Tan Valley  | ΑZ    | 85140 | Planned | 497   | Pinal County |                               |                     |                       |
| 33 | East Broadway Avenue & South<br>Tomahawk Road | SWC East Broadway Avenue & South<br>Tomahawk Road | Apache Junction | ΑZ    | 85119 | Planned | 201   | Pinal County |                               |                     |                       |
|    |                                               | TOTAL LEASE                                       | AND PLANNED     | 7,266 |       |         |       |              |                               |                     |                       |