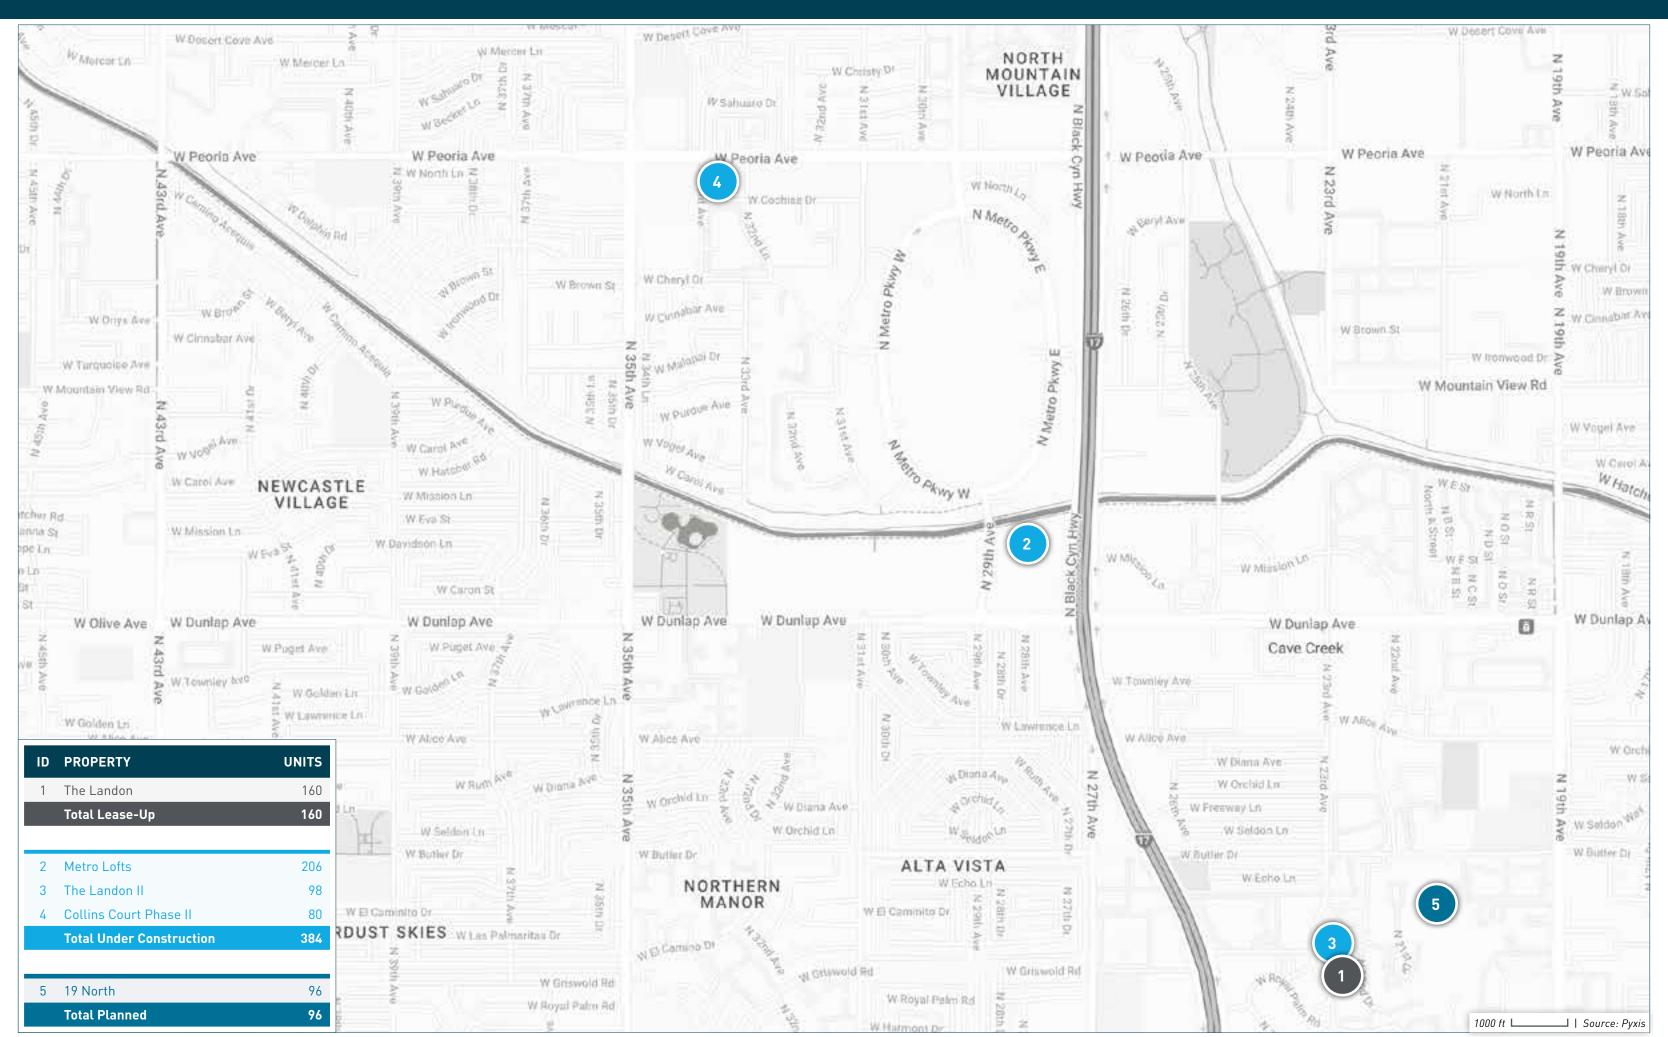

| AZ    | 85283 | Under Construction | 200   | South Tempe / Ahwatukee | 01/31/2024                 | 10/01/2023          | 12/01/2023            |
| 4  | 10831 South 51st Street      | 10831 South 51st Street | Phoenix | AZ    | 85044 | Planned            | 196   | South Tempe / Ahwatukee | 03/01/2025                 | 11/01/2024          | 01/01/2025            |
| 5  | Everest Holdings Development | 15210 S 50th St         | Phoenix | AZ    | 85044 | Planned            | 417   | South Tempe / Ahwatukee | 03/01/2026                 | 10/01/2024          | 12/01/2024            |

TOTAL LEASE-UP, UNDER CONSTRUCTION, AND PLANNED

1,036

## **SUBMARKET AT A GLANCE**





**Under Construction** 310 Units



**Planned** 613 Units



**Prospective** 2,446 Units

## **SUNNYSLOPE SUBMARKET**



## **SUNNYSLOPE SUBMARKET**



| ID | PROPERTY NAME          | ADDRESS                 | СІТҮ    | STATE | ZIP   | STATUS             | UNITS | SUBMARKET  | FORECASTED<br>COMPLETION DATE | START OF<br>RENT-UP | FIRST MOVE-IN<br>DATE |
|----|------------------------|-------------------------|---------|-------|-------|--------------------|-------|------------|-------------------------------|---------------------|-----------------------|
| 1  | The Landon             | 8125 North 23rd Avenue  | Phoenix | AZ    | 85021 | Lease-Up           | 160   | Sunnyslope | 02/29/2024                    | 10/10/2022          | 12/01/2022            |
| 2  | Metro Lofts            | 9201 North 29th Avenue  | Phoenix | ΑZ    | 85051 | Under Construction | 206   | Sunnyslope | 12/31/2024