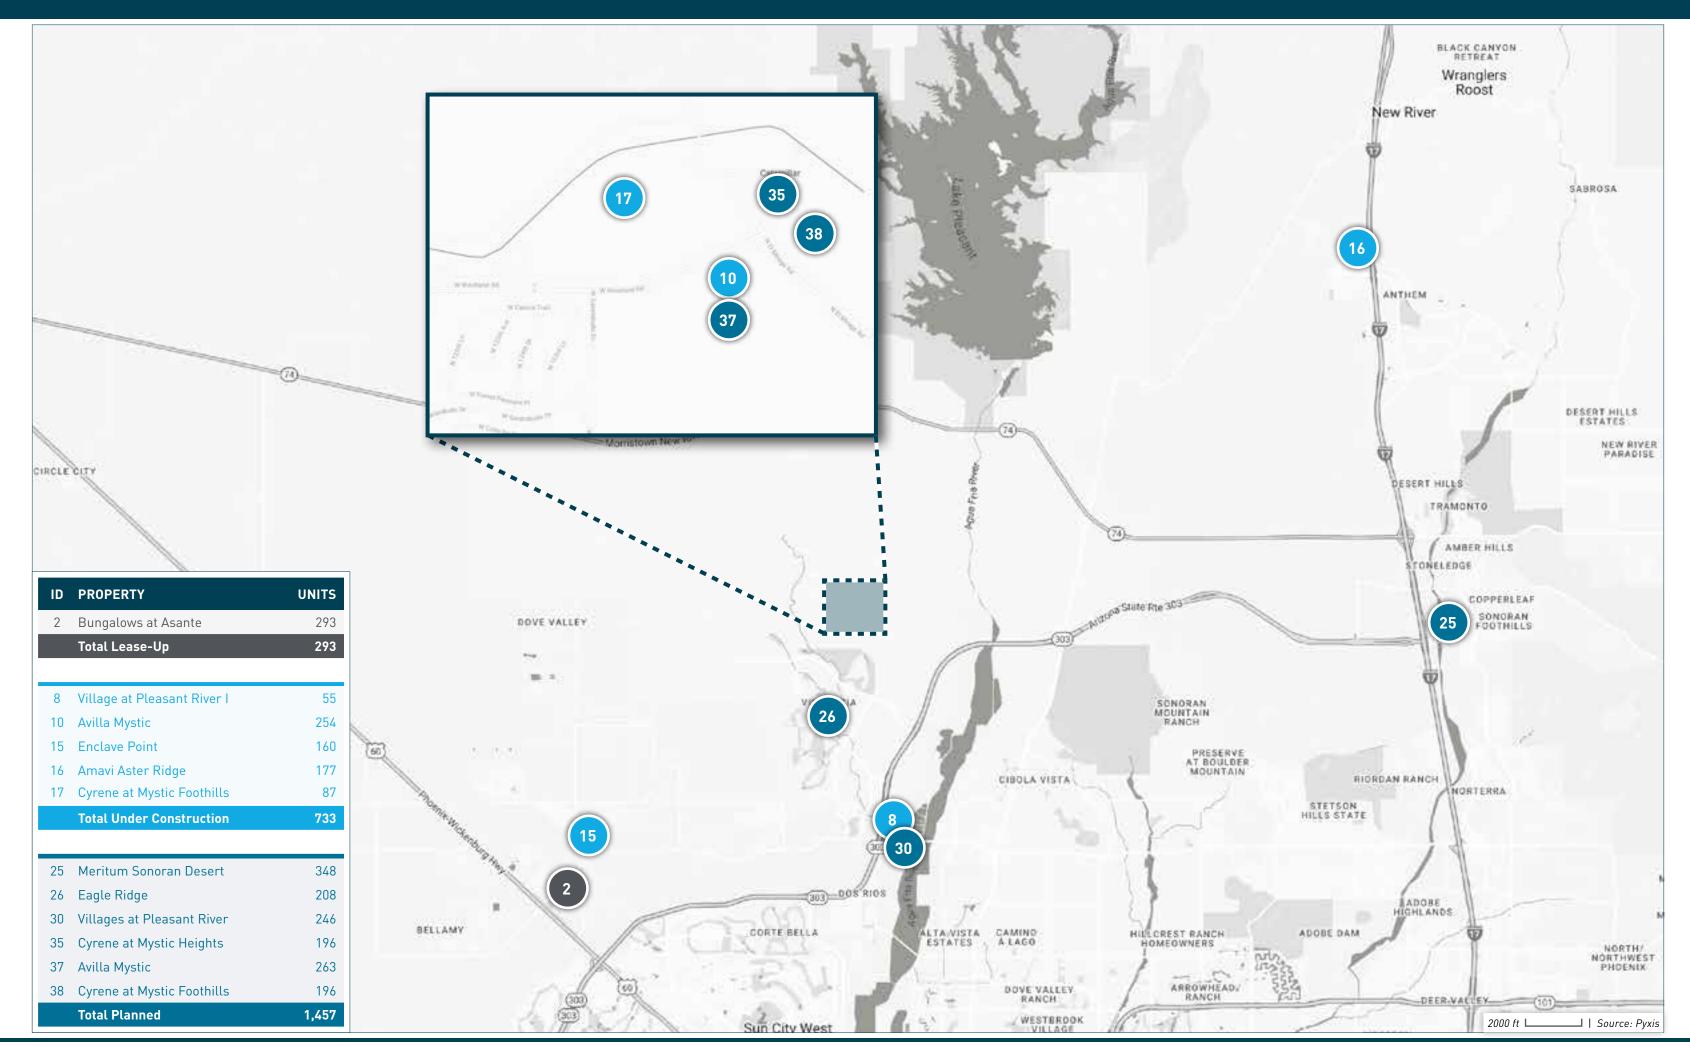

#### **SUBMARKET AT A GLANCE**

| ID | PROPERTY NAME                    | ADDRESS                                               | CITY                          | STATE | ZIP   | STATUS             | UNITS | SUBMARKET               | FORECASTED COMPLETION DATE | START OF<br>RENT-UP | FIRST MOVE-IN<br>DATE |
|----|----------------------------------|-------------------------------------------------------|-------------------------------|-------|-------|--------------------|-------|-------------------------|----------------------------|---------------------|-----------------------|
| 1  | Bungalows on Cotton Lane         | North Cotton Lane & West Orangewood Avenue            | Glendale                      | AZ    | 85355 | Lease-Up           | 336   | Maricopa County / Other | 12/31/2023                 | 09/01/2023          | 10/01/2023            |
| 2  | Bungalows at Asante              | 16630 North Pat Tillman Blvd                          | Surprise                      | ΑZ    | 85387 | Lease-Up           | 293   | Maricopa County / Other | 01/31/2024                 | 08/25/2023          | 08/01/2023            |
| 3  | Sol38                            | 3875 West Dobbins Road                                | Laveen                        | AZ    | 85339 | Lease-Up           | 360   | Maricopa County / Other | 10/31/2024                 | 07/20/2023          | 12/01/2023            |
| 4  | The Reserve At Westpark II       | 26013 W Miami St                                      | Buckeye                       | ΑZ    | 85326 | Lease-Up           | 147   | Maricopa County / Other | 11/01/2023                 | 06/01/2023          | 06/02/2023            |
| 5  | The Reserve at Westpark Phase II | 25931 West Elwood Street                              | Buckeye                       | ΑZ    | 85326 | Lease-Up           | 116   | Maricopa County / Other | 02/29/2024                 | 05/18/2020          |                       |
| 6  | The Maddox                       | 23683 West Yuma Road                                  | Buckeye                       | ΑZ    | 85326 | Under Construction | 252   | Maricopa County / Other | 12/31/2024                 | 09/01/2024          | 10/01/2024            |
| 7  | Village at Carver Mountain       | W South Mountain Ave & S 59th Ave                     | Laveen Village                | ΑZ    | 85339 | Under Construction | 285   | Maricopa County / Other | 03/01/2025                 | 05/01/2024          | 07/01/2024            |
| 8  | Village at Pleasant River I      | W Happy Valley Pkwy & N 115th Ave                     | Peoria                        | AZ    | 85383 | Under Construction | 55    | Maricopa County / Other | 02/01/2025                 | 04/01/2024          | 06/01/2024            |
| 9  | Sonoma Cotton                    | W Northern Ave & N Cotton Ln                          | Glendale                      | ΑZ    | 85355 | Under Construction | 144   | Maricopa County / Other | 01/01/2025                 | 04/01/2024          | 06/01/2024            |
| 10 | Avilla Mystic                    | N Westland Rd & N El Mirage Rd                        | Peoria                        | AZ    | 85383 | Under Construction | 254   | Maricopa County / Other | 12/01/2024                 | 04/01/2024          | 06/01/2024            |
| 11 | Isola Elliot                     | W Elliot Rd & S 59th Ave                              | Laveen Village                | AZ    | 85339 | Under Construction | 249   | Maricopa County / Other | 09/01/2024                 | 04/01/2024          | 06/01/2024            |
| 12 | Montana Del Sur                  | W Southern Ave & S 47th Ave                           | Laveen Village                | AZ    | 85339 | Under Construction | 47    | Maricopa County / Other | 08/01/2024                 | 03/01/2024          | 05/01/2024            |
| 13 | Allora Surprise                  | 17785 West Bell Road                                  | Surprise                      | AZ    | 85388 | Under Construction | 351   | Maricopa County / Other | 12/31/2024                 | 02/01/2024          | 04/01/2024            |
| 14 | Weylyn Luxury                    | 8950 South 59th Avenue                                | Laveen Village                | AZ    | 85339 | Under Construction | 308   | Maricopa County / Other | 11/30/2024                 | 01/01/2024          | 03/01/2024            |
| 15 | Enclave Point                    | N 163rd Ave & W Happy Valley Rd                       | Surprise                      | AZ    | 85387 | Under Construction | 160   | Maricopa County / Other | 10/01/2024                 | 01/01/2024          | 03/01/2024            |
| 16 | Amavi Aster Ridge                | 4288 West Denali Lane                                 | Phoenix                       | AZ    | 85087 | Under Construction | 177   | Maricopa County / Other | 11/30/2024                 | 12/01/2023          | 02/01/2024            |
| 17 | Cyrene at Mystic Foothills       | W Westland Rd & N El Mirage Rd                        | Peoria                        | AZ    | 85383 | Under Construction | 87    | Maricopa County / Other | 07/01/2024                 | 12/01/2023          | 02/01/2024            |
| 18 | The Bungalows on Sarival         | SEC West Bell Road & North Sarival Road               | Surprise                      | AZ    | 85347 | Under Construction | 339   | Maricopa County / Other | 05/31/2024                 | 12/01/2023          | 02/01/2024            |
| 19 | Arroyo Verde                     | W Osborn Rd & N 199th Ave                             | Pasqualetti<br>Mountain Ranch | AZ    | 85396 | Under Construction | 400   | Maricopa County / Other | 04/01/2024                 | 12/01/2023          | 02/01/2024            |
| 20 | Hancock Communities White Tanks  | S 230th St & N Sundance Pkwy                          | Buckeye                       | AZ    | 85326 | Under Construction | 394   | Maricopa County / Other | 08/01/2024                 | 11/01/2023          | 01/01/2024            |
| 21 | Yardly Paradisi                  | SWC Loop 303 & West Cactus Road                       | Surprise                      | AZ    | 85388 | Under Construction | 193   | Maricopa County / Other | 04/30/2024                 | 11/01/2023          | 01/01/2024            |
| 22 | Hancock White Tanks              | South 231st Lane & North Sundance Pkwy                | Buckeye                       | AZ    | 85326 | Under Construction | 396   | Maricopa County / Other | 12/31/2024                 |                     |                       |
| 23 | Solana Villas                    | 25201 West MC 85                                      | Buckeye                       | AZ    | 85326 | Under Construction | 200   | Maricopa County / Other | 07/31/2024                 |                     |                       |
| 24 | Sundance Village                 | AZ-10 & S Watson Rd                                   | Buckeye                       | ΑZ    | 85326 | Planned            | 250   | Maricopa County / Other | 10/01/2025                 | 12/01/2024          | 02/01/2025            |
| 25 | Meritum Sonoran Desert           | North 29th Avenue & Sonoran Desert Drive              | Phoenix                       | ΑZ    | 85085 | Planned            | 348   | Maricopa County / Other | 07/01/2025                 | 08/01/2024          | 10/01/2024            |
| 26 | Eagle Ridge                      | 28851 North Vistancia Blvd                            | Peoria                        | AZ    | 85383 | Planned            | 208   | Maricopa County / Other | 04/01/2025                 | 06/01/2024          | 08/01/2024            |
| 27 | Marketside Villas at Verrado     | 21045 West McDowell Road                              | Buckeye                       | AZ    | 85396 | Planned            | 150   | Maricopa County / Other | 01/01/2025                 | 06/01/2024          | 08/01/2024            |
| 28 | Yardly at Verrado                | SEC West Indian School Road & North<br>Verrado Way    | Buckeye                       | AZ    | 85396 | Planned            | 211   | Maricopa County / Other | 03/01/2025                 | 05/01/2024          | 07/01/2024            |
| 29 | The Village at Liberty Farms     | 4952 West Southern Avenue                             | Laveen                        | AZ    | 85339 | Planned            | 153   | Maricopa County / Other | 08/01/2024                 | 02/01/2024          | 04/01/2024            |
| 30 | Villages at Pleasant River       | SEC North 115th Avenue & West Happy<br>Valley Pkwy    | Peoria                        | AZ    | 85383 | Planned            | 246   | Maricopa County / Other |                            |                     |                       |
| 31 | Village at Carver Mountain       | SWC South 59th Avenue & West South<br>Mountain Avenue | Laveen                        | AZ    | 85339 | Planned            | 272   | Maricopa County / Other |                            |                     |                       |
| 32 | Cyrene at Skyline                | 18096 West Olive Avenue                               | Waddell                       | AZ    | 85355 | Planned            | 110   | Maricopa County / Other |                            |                     |                       |

## MARICOPA COUNTY / OTHER SUBMARKET

| ID | PROPERTY NAME                      | ADDRESS                                    | CITY     | STATE | ZIP   | STATUS  | UNITS | SUBMARKET               | FORECASTED COMPLETION DATE | START OF<br>RENT-UP | FIRST MOVE-IN<br>DATE |
|----|------------------------------------|--------------------------------------------|----------|-------|-------|---------|-------|-------------------------|----------------------------|---------------------|-----------------------|
| 33 | FirstStreet Skyline                | West McDowell Road & North Sienna Hls Pkwy | Buckeye  | AZ    | 85396 | Planned | 222   | Maricopa County / Other |                            |                     |                       |
| 34 | Lanai Living                       | South Apache Road & Monroe Avenue          | Buckeye  | AZ    | 85326 | Planned | 444   | Maricopa County / Other | -                          |                     |                       |
| 35 | Cyrene at Mystic Heights           | North El Mirage Road & West Westland Road  | Peoria   | AZ    | 85383 | Planned | 196   | Maricopa County / Other |                            |                     |                       |
| 36 | Isola Elliot                       | NEC South 59th Avenue & West Elliot Road   | Laveen   | AZ    | 85339 | Planned | 299   | Maricopa County / Other |                            |                     |                       |
| 37 | Avilla Mystic                      | North El Mirage Road & West Westland Road  | Peoria   | AZ    | 85383 | Planned | 263   | Maricopa County / Other |                            |                     |                       |
| 38 | Cyrene at Mystic Foothills         | North El Mirage Road & West Westland Road  | Peoria   | AZ    | 85383 | Planned | 196   | Maricopa County / Other |                            |                     |                       |
| 39 | Cotton Lane & Northern Avenue      | North Cotton Lane & West Northern Avenue   | Glendale | AZ    | 85355 | Planned | 144   | Maricopa County / Other | -                          |                     |                       |
| 40 | Buckeye Village                    | SWC South 4th Street & East Centre Avenue  | Buckeye  | AZ    | 85326 | Planned | 78    | Maricopa County / Other |                            |                     |                       |
| 41 | West Bell Road & North Citrus Road | SWC West Bell Road & North Citrus Road     | Surprise | AZ    | 85388 | Planned | 300   | Maricopa County / Other |                            |                     |                       |

TOTAL LEASE-UP, UNDER CONSTRUCTION, AND PLANNED

9,633