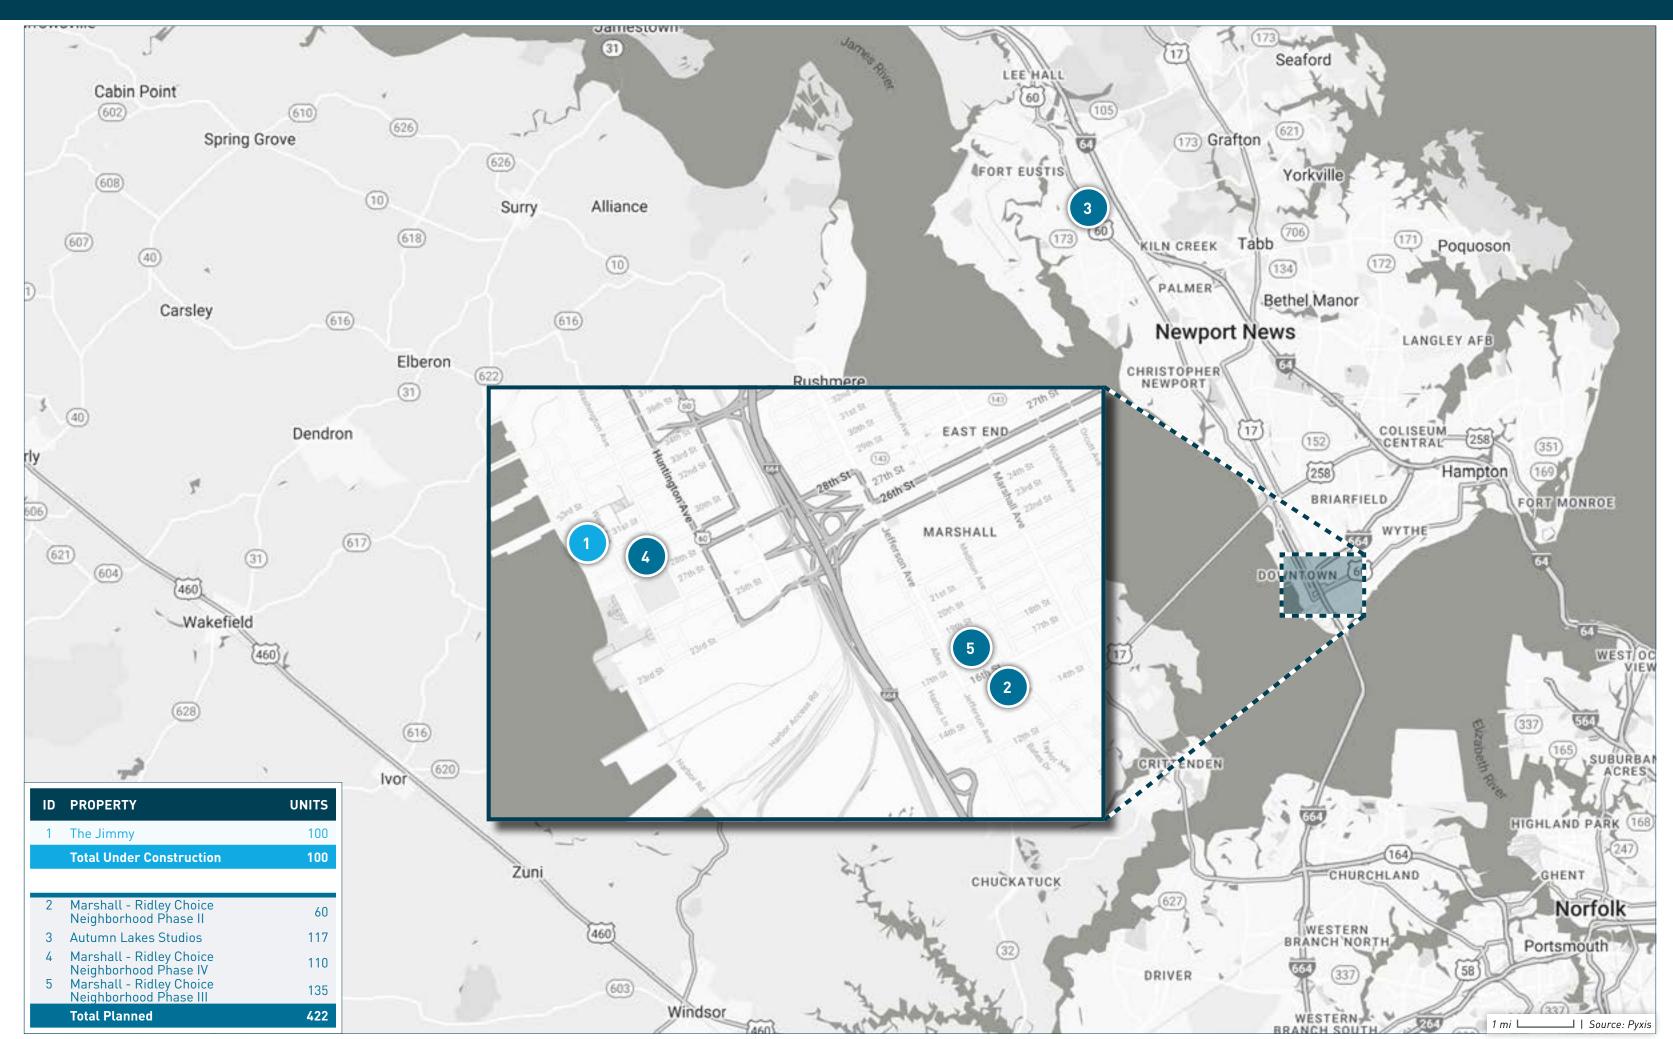

## **NEWPORT NEWS SUBMARKET**

| ID | PROPERTY NAME                                      | ADDRESS                        | CITY         | STATE | ZIP   | STATUS             | UNITS | SUBMARKET    | FORECASTED COMPLETION DATE | FIRST MOVE-IN<br>DATE |
|----|----------------------------------------------------|--------------------------------|--------------|-------|-------|--------------------|-------|--------------|----------------------------|-----------------------|
| 1  | The Jimmy                                          | 85 29th Street                 | Newport News | VA    | 23607 | Under Construction | 100   | Newport News | 11/30/2023                 |                       |
| 2  | Marshall - Ridley Choice<br>Neighborhood Phase II  | 29th Street & Jefferson Avenue | Newport News | VA    | 23607 | Planned            | 60    | Newport News |                            |                       |
| 3  | Autumn Lakes Studios                               | 14747 Warwick Blvd             | Newport News | VA    | 23608 | Planned            | 117   | Newport News | 12/31/2023                 |                       |
| 4  | Marshall - Ridley Choice<br>Neighborhood Phase IV  | 29th Street & Jefferson Avenue | Newport News | VA    | 23607 | Planned            | 110   | Newport News |                            |                       |
| 5  | Marshall - Ridley Choice<br>Neighborhood Phase III | 29th Street & Jefferson Avenue | Newport News | VA    | 23607 | Planned            | 135   | Newport News |                            |                       |
|    |                                                    |                                | 522          |       |       |                    |       |              |                            |                       |

## **SUBMARKET AT A GLANCE**

**Lease-Up**0 Units

**Under Construction**100 Units

**Planned** 422 Units

**Prospective** 795 Units