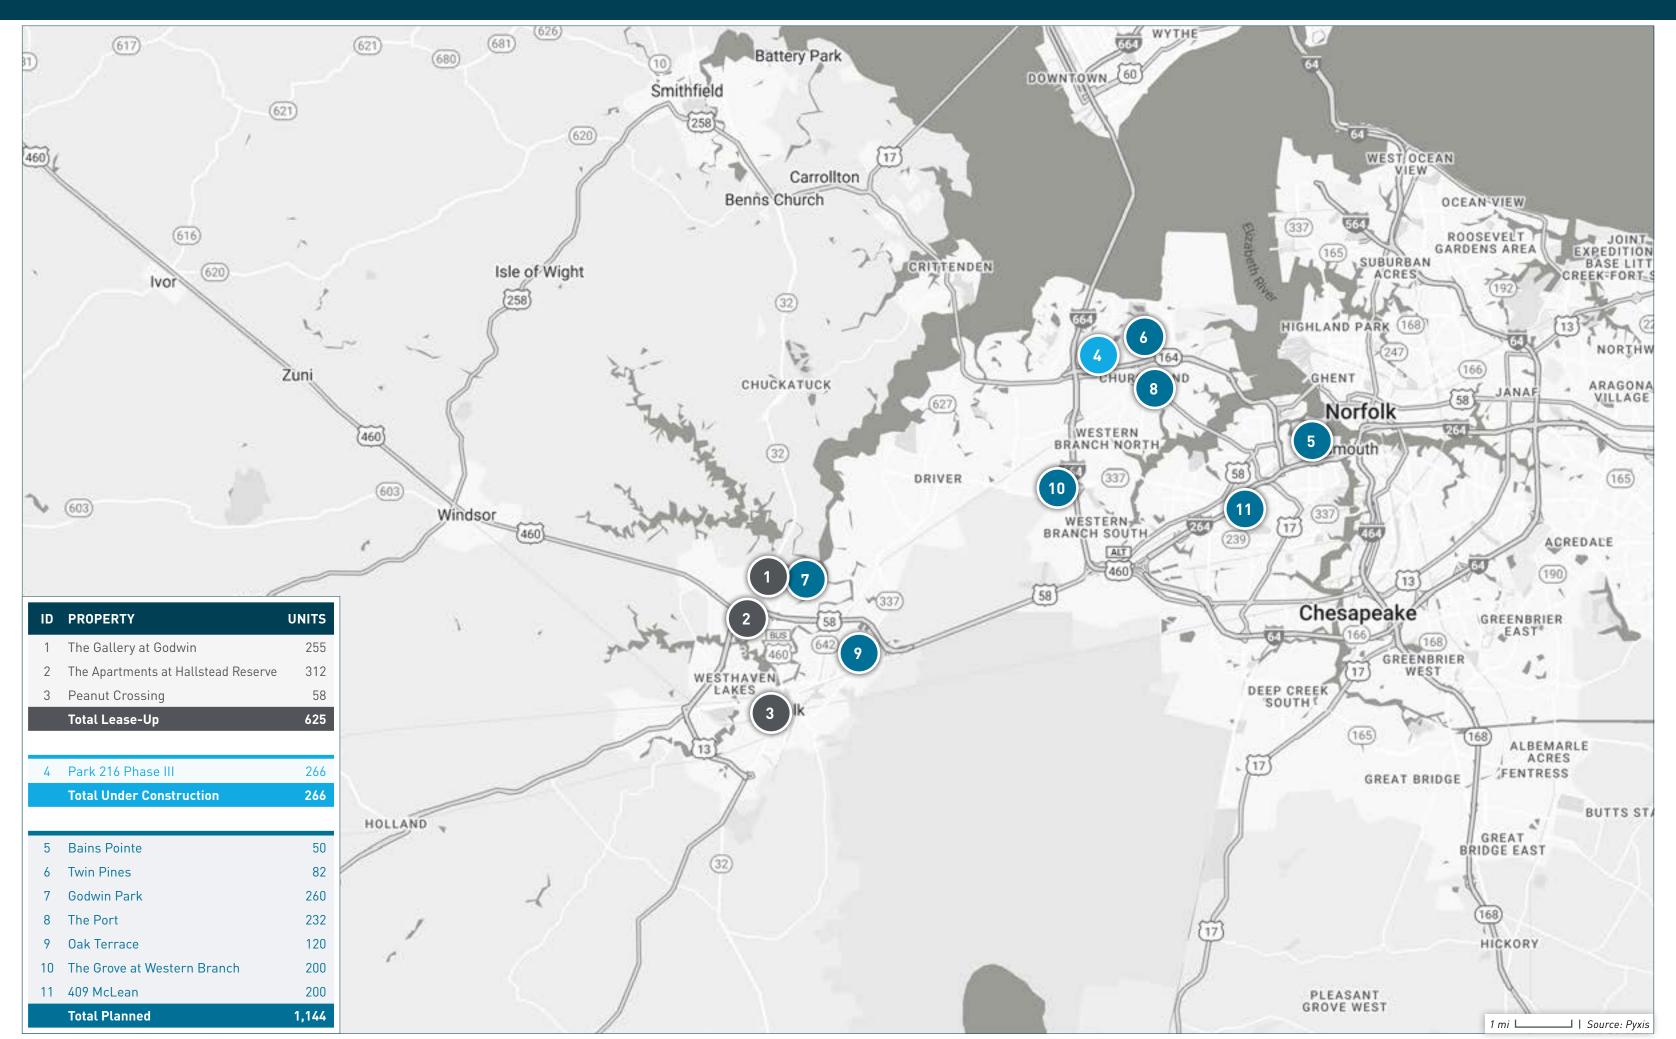

# PORTSMOUTH / SUFFOLK SUBMARKET

| <u>DIA</u> |     |
|------------|-----|
|            | Sou |

| ID | PROPERTY NAME                       | ADDRESS                      | CITY       | STATE | ZIP   | STATUS             | UNITS | SUBMARKET            | FORECASTED COMPLETION DATE | START OF<br>RENT-UP | FIRST MOVE-IN<br>DATE |
|----|-------------------------------------|------------------------------|------------|-------|-------|--------------------|-------|----------------------|----------------------------|---------------------|-----------------------|
| 1  | The Gallery at Godwin               | 3061 Godwin Blvd             | Suffolk    | VA    | 23434 | Lease-Up           | 255   | Portsmouth / Suffolk | 10/31/2023                 | 05/02/2023          | 09/01/2023            |
| 2  | The Apartments at Hallstead Reserve | 1000 Hallstead Blvd          | Suffolk    | VA    | 23434 | Lease-Up           | 312   | Portsmouth / Suffolk | 10/31/2023                 | 01/03/2022          |                       |
| 3  | Peanut Crossing                     | 273 South Saratoga Street    | Suffolk    | VA    | 23434 | Lease-Up           | 58    | Portsmouth / Suffolk | 10/31/2023                 | 03/01/2021          |                       |
| 4  | Park 216 Phase III                  | 1001 Beringer Road           | Suffolk    | VA    | 23435 | Under Construction | 266   | Portsmouth / Suffolk | 11/30/2023                 |                     |                       |
| 5  | Bains Pointe                        | 1130 High Street             | Portsmouth | VA    | 23704 | Planned            | 50    | Portsmouth / Suffolk |                            |                     |                       |
| 6  | Twin Pines                          | 3993 Twin Pines Road         | Portsmouth | VA    | 23703 | Planned            | 82    | Portsmouth / Suffolk |                            |                     |                       |
| 7  | Godwin Park                         | Corporate Lane & Godwin Blvd | Suffolk    | VA    | 23434 | Planned            | 260   | Portsmouth / Suffolk |                            |                     |                       |
| 8  | The Port                            | 5601 High Street West        | Portsmouth | VA    | 23703 | Planned            | 232   | Portsmouth / Suffolk |                            |                     |                       |
| 9  | Oak Terrace                         | 1140 Portsmouth Blvd         | Suffolk    | VA    | 23434 | Planned            | 120   | Portsmouth / Suffolk |                            |                     |                       |
| 10 | The Grove at Western Branch         | 2021 Guava Lane              | Chesapeake | VA    | 23321 | Planned            | 200   | Portsmouth / Suffolk |                            |                     |                       |
| 11 | 409 McLean                          | 409 McLean Street            | Portsmouth | VA    | 23701 | Planned            | 200   | Portsmouth / Suffolk |                            |                     |                       |

TOTAL LEASE-UP, UNDER CONSTRUCTION, AND PLANNED

2,035

## **SUBMARKET AT A GLANCE**

**Under Construction** 266 Units

**Planned** 1,144 Units

**Prospective** 1,081 Units