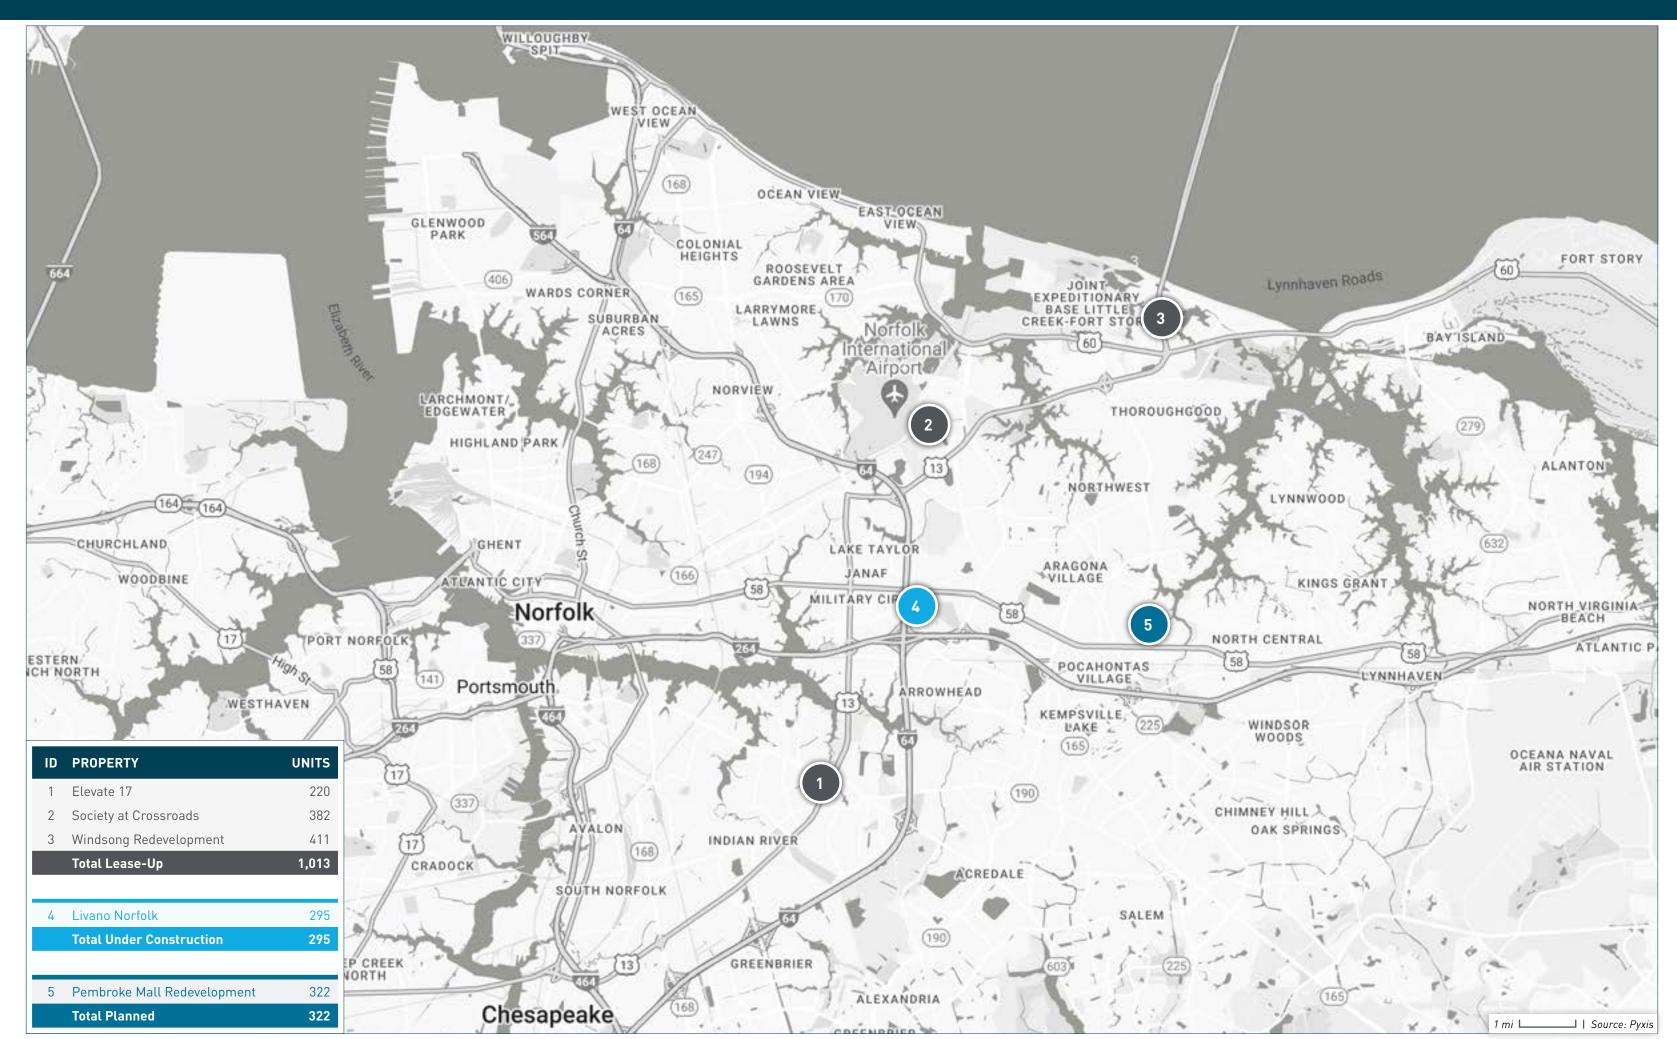

## **KEMPSVILLE / BAYSIDE SUBMARKET**

| ID | PROPERTY NAME               | ADDRESS                  | СІТҮ           | STATE | ZIP   | STATUS             | UNITS | SUBMARKET            | FORECASTED COMPLETION DATE | START OF<br>RENT-UP | FIRST MOVE-IN<br>DATE |
|----|-----------------------------|--------------------------|----------------|-------|-------|--------------------|-------|----------------------|----------------------------|---------------------|-----------------------|
| 1  | Elevate 17                  | 925 South Military Hwy   | Virginia Beach | VA    | 23464 | Lease-Up           | 220   | Kempsville / Bayside | 11/30/2024                 | 08/01/2023          | 10/01/2023            |
| 2  | Society at Crossroads       | 5948 Aretha Place        | Virginia Beach | VA    | 23455 | Lease-Up           | 382   | Kempsville / Bayside | 06/30/2024                 | 03/15/2023          | 06/01/2023            |
| 3  | Windsong Redevelopment      | 4736 Birdsong Lane       | Virginia Beach | VA    | 23455 | Lease-Up           | 411   | Kempsville / Bayside | 01/31/2024                 | 07/25/2022          |                       |
| 4  | Livano Norfolk              | 6163 Kempsville Circle   | Norfolk        | VA    | 23502 | Under Construction | 295   | Kempsville / Bayside | 02/28/2025                 | 04/01/2024          | 06/01/2024            |
| 5  | Pembroke Mall Redevelopment | 4554 Virginia Beach Blvd | Virginia Beach | VA    | 23462 | Planned            | 322   | Kempsville / Bayside | 10/01/2026                 | 02/01/2026          | 04/01/2026            |

TOTAL LEASE-UP, UNDER CONSTRUCTION, AND PLANNED

1,630

## **SUBMARKET AT A GLANCE**

**Under Construction** 295 Units

**Planned** 322 Units