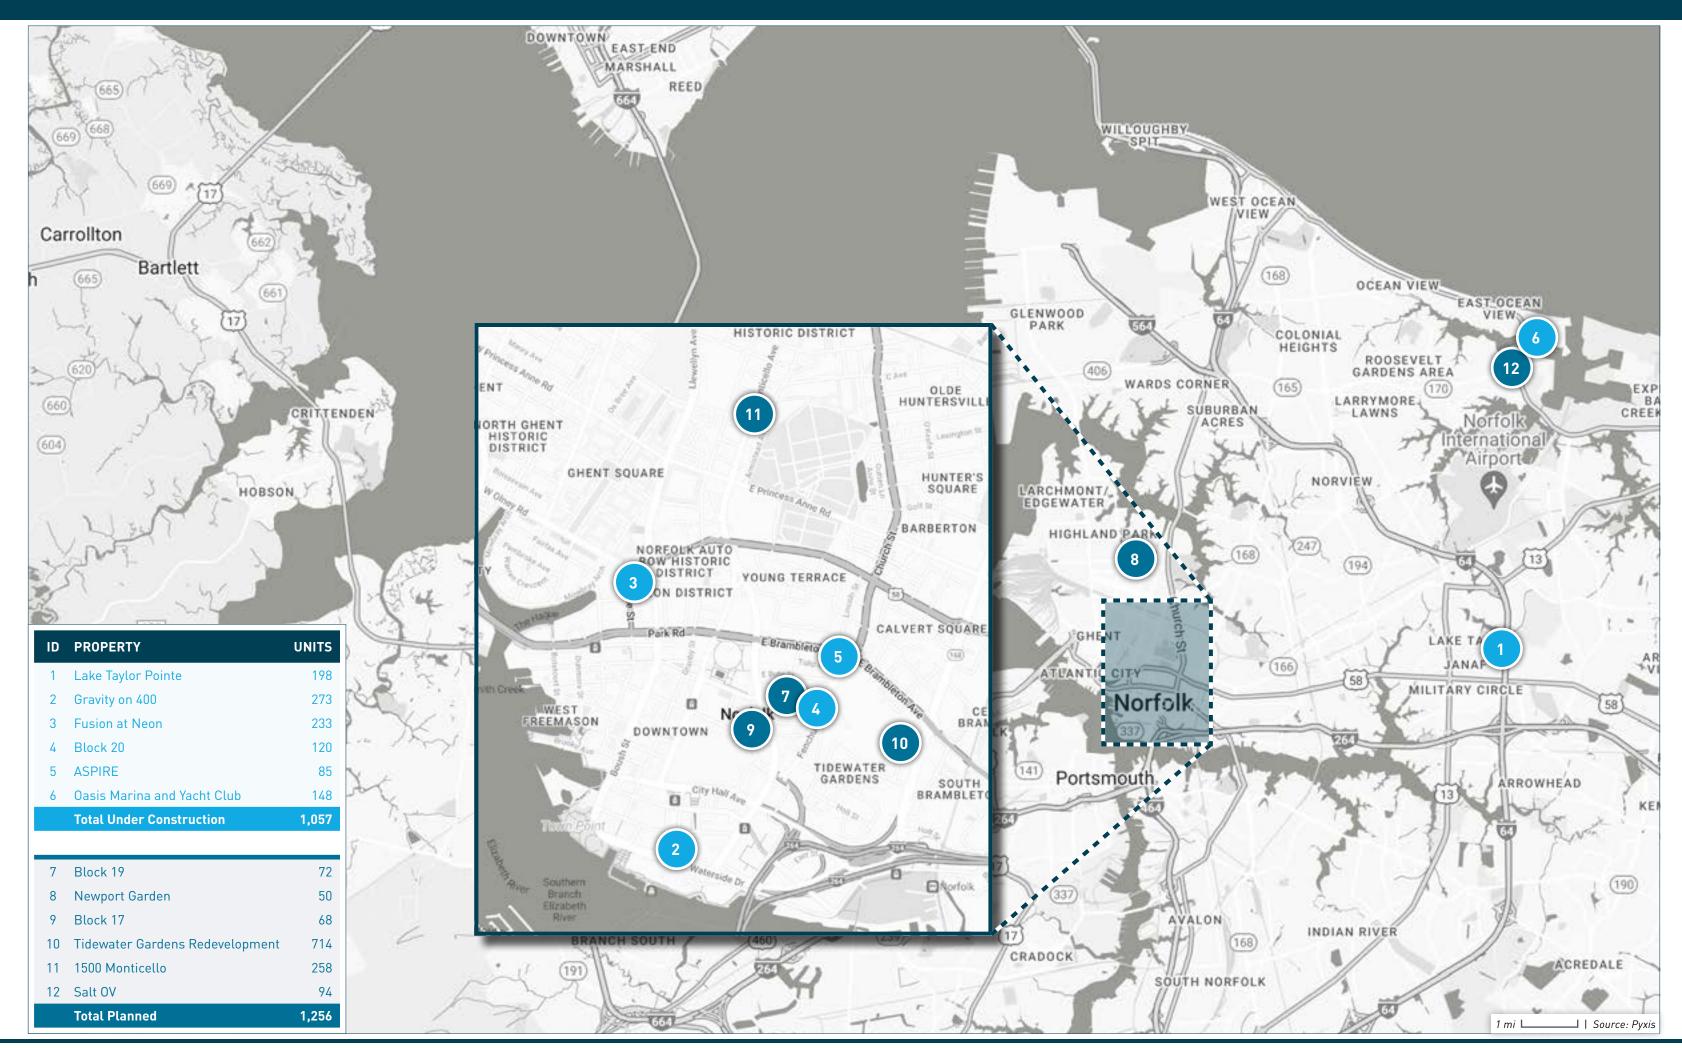

## **NORFOLK SUBMARKET**

| ID | PROPERTY NAME                   | ADDRESS                   | СІТҮ    | STATE | ZIP   | STATUS             | UNITS | SUBMARKET | FORECASTED COMPLETION DATE | START OF<br>RENT-UP | FIRST MOVE-IN<br>DATE |
|----|---------------------------------|---------------------------|---------|-------|-------|--------------------|-------|-----------|----------------------------|---------------------|-----------------------|
| 1  | Lake Taylor Pointe              | 6070 & 6090 Airway Ln     | Norfolk | VA    | 23502 | Under Construction | 198   | Norfolk   | 10/01/2024                 | 02/01/2024          | 04/01/2024            |
| 2  | Gravity on 400                  | 400 Waterside Drive       | Norfolk | VA    | 23510 | Under Construction | 273   | Norfolk   | 07/31/2024                 | 02/01/2024          | 04/01/2024            |
| 3  | Fusion at Neon                  | 225 West Olney Road       | Norfolk | VA    | 23510 | Under Construction | 233   | Norfolk   | 12/31/2023                 | 11/01/2023          | 01/01/2024            |
| 4  | Block 20                        | 450 Posey Lane            | Norfolk | VA    | 23510 | Under Construction | 120   | Norfolk   | 01/31/2024                 |                     |                       |
| 5  | ASPIRE                          | 645 Church Street         | Norfolk | VA    | 23510 | Under Construction | 85    | Norfolk   | 08/31/2024                 |                     |                       |
| 6  | Oasis Marina and Yacht Club     | 4521 Pretty Lake Avenue   | Norfolk | VA    | 23518 | Under Construction | 148   | Norfolk   | 10/31/2023                 |                     |                       |
| 7  | Block 19                        | 501 Wood Street           | Norfolk | VA    | 23510 | Planned            | 72    | Norfolk   |                            |                     |                       |
| 8  | Newport Garden                  | 601 West 36th Street      | Norfolk | VA    | 23508 | Planned            | 50    | Norfolk   |                            |                     |                       |
| 9  | Block 17                        | 600 East Freemason Street | Norfolk | VA    | 23510 | Planned            | 68    | Norfolk   |                            |                     | -                     |
| 10 | Tidewater Gardens Redevelopment | 450 Walke Street          | Norfolk | VA    | 23504 | Planned            | 714   | Norfolk   |                            |                     |                       |
| 11 | 1500 Monticello                 | 1500 Monticello Avenue    | Norfolk | VA    | 23510 | Planned            | 258   | Norfolk   |                            |                     | •                     |
| 12 | Salt OV                         | 7911 Shore Drive          | Norfolk | VA    | 23518 | Planned            | 94    | Norfolk   |                            |                     |                       |

TOTAL UNDER CONSTRUCTION, AND PLANNED