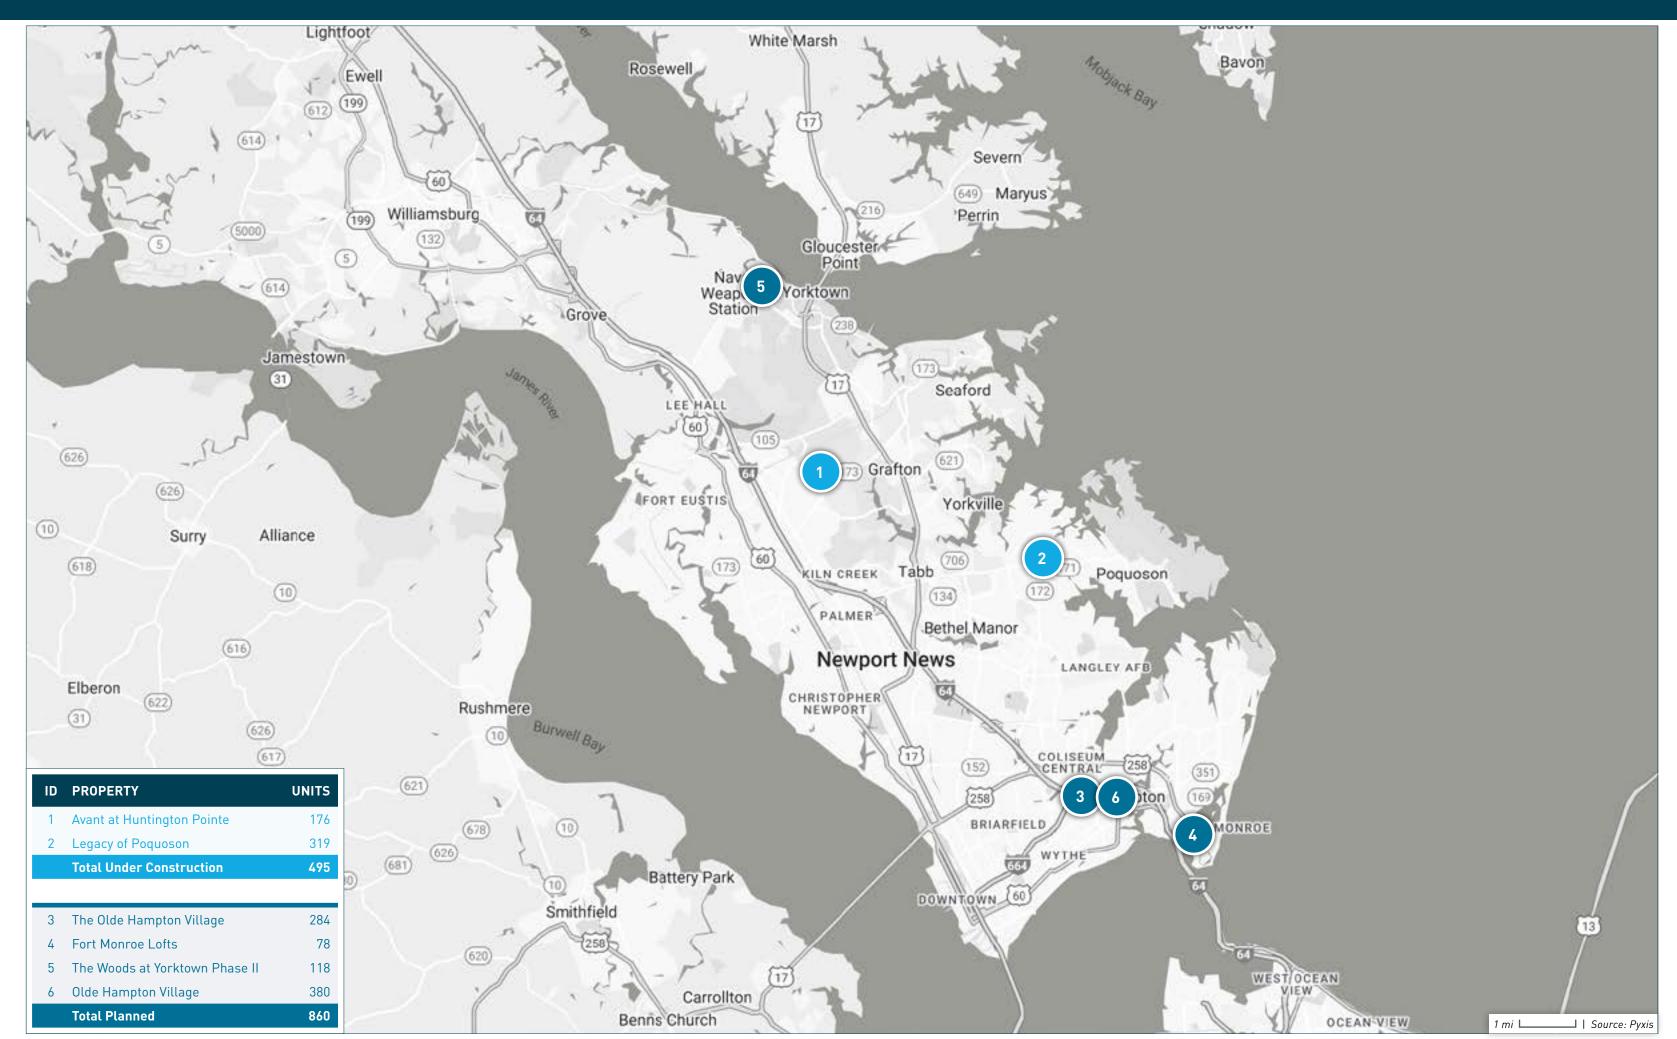

# **HAMPTON / YORK SUBMARKET**

# **HAMPTON / YORK SUBMARKET**

| ID                                          | PROPERTY NAME                  | ADDRESS                         | CITY         | STATE | ZIP   | STATUS             | UNITS | SUBMARKET      | FORECASTED COMPLETION DATE | START OF<br>RENT-UP | FIRST MOVE-IN<br>DATE |
|---------------------------------------------|--------------------------------|---------------------------------|--------------|-------|-------|--------------------|-------|----------------|----------------------------|---------------------|-----------------------|
| 1                                           | Avant at Huntington Pointe     | 2050 Stanford Lane              | Newport News | VA    | 23608 | Under Construction | 176   | Hampton / York | 12/31/2023                 | 10/01/2023          | 12/01/2023            |
| 2                                           | Legacy of Poquoson             | Victory Blvd & Wythe Creek Road | Poquoson     | VA    | 23662 | Under Construction | 319   | Hampton / York | 04/30/2024                 |                     |                       |
| 3                                           | The Olde Hampton Village       | La Salle Ave & W Pembroke Ave   | Hampton      | VA    | 23669 | Planned            | 284   | Hampton / York | 02/01/2026                 | 04/01/2025          | 06/01/2025            |
| 4                                           | Fort Monroe Lofts              | 150 Ingalls Rd                  | Hampton      | VA    | 23651 | Planned            | 78    | Hampton / York | 08/01/2025                 | 02/01/2025          | 04/01/2025            |
| 5                                           | The Woods at Yorktown Phase II | 2801 Old Williamsburg Road      | Yorktown     | VA    | 23690 | Planned            | 118   | Hampton / York |                            | •                   |                       |
| 6                                           | Olde Hampton Village           | 1139 LaSalle Avenue             | Hampton      | VA    | 23669 | Planned            | 380   | Hampton / York |                            | •                   |                       |
| TOTAL UNDER CONSTRUCTION, AND PLANNED 1,355 |                                |                                 |              |       |       |                    |       |                |                            |                     |                       |

**SUBMARKET AT A GLANCE** 

**Lease-Up**0 Units

**Under Construction** 495 Units

**Planned** 860 Units

**Prospective** 352 Units