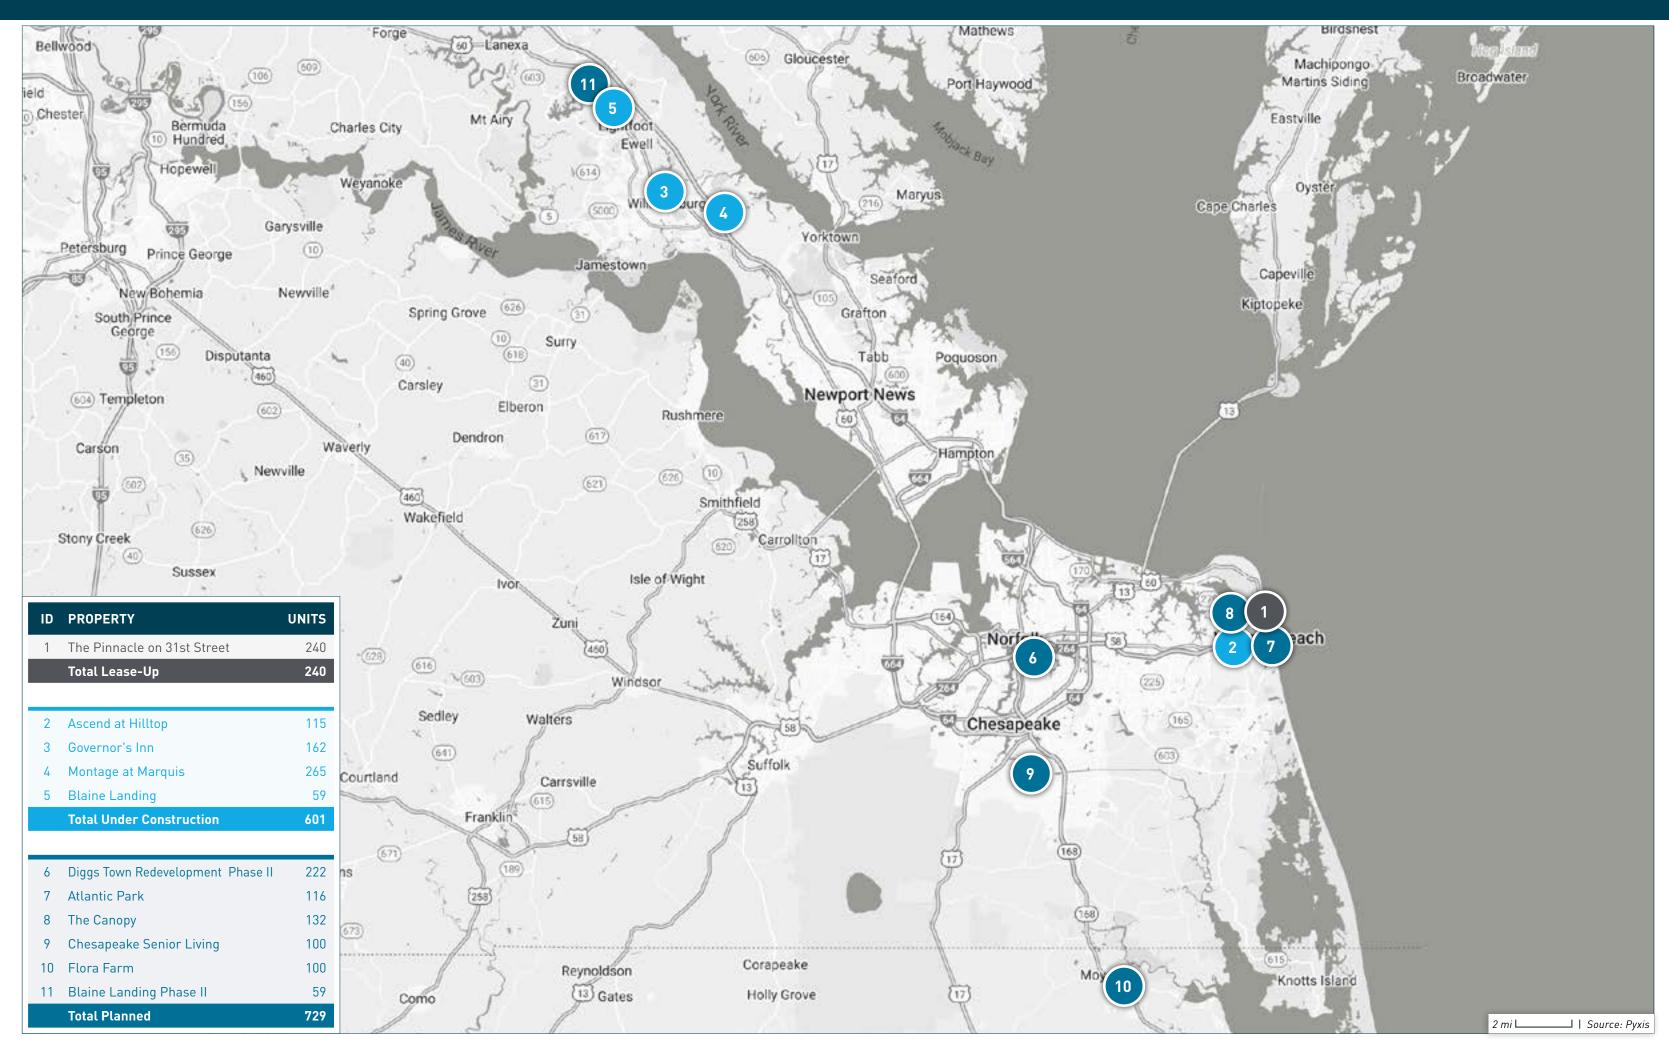

## **OTHER SUBMARKETS**

| <u>JIA</u> |    |
|------------|----|
|            | S  |
| 10\/E 1\1  | 00 |

| ID | PROPERTY NAME                     | ADDRESS                      | CITY           | STATE | ZIP   | STATUS             | UNITS | SUBMARKET          | FORECASTED<br>COMPLETION DATE | START OF<br>RENT-UP | FIRST MOVE-IN<br>DATE |
|----|-----------------------------------|------------------------------|----------------|-------|-------|--------------------|-------|--------------------|-------------------------------|---------------------|-----------------------|
| 1  | The Pinnacle on 31st Street       | 521 31st Street              | Virginia Beach | VA    | 23451 | Lease-Up           | 240   | Lynnhaven / Oceana | 12/31/2023                    | 3/1/2023            | 10/1/2023             |
| 2  | Ascend at Hilltop                 | 1537 Laskin Road             | Virginia Beach | VA    | 23451 | Under Construction | 115   | Lynnhaven / Oceana | 05/31/2024                    | 07/01/2024          | 09/01/2024            |
| 3  | Governor's Inn                    | 506 North Henry Street       | Williamsburg   | VA    | 23185 | Under Construction | 162   | Williamsburg       | 06/30/2024                    | 04/01/2024          | 06/01/2024            |
| 4  | Montage at Marquis                | 1200 Marquis Pkwy            | Williamsburg   | VA    | 23185 | Under Construction | 265   | Williamsburg       | 11/30/2024                    | 1/1/2024            | 3/1/2024              |
| 5  | Blaine Landing                    | 7581 Richmond Road           | Williamsburg   | VA    | 23188 | Under Construction | 59    | Williamsburg       | 7/31/2024                     |                     |                       |
| 6  | Diggs Town Redevelopment Phase II | 1619 Vernon Drive            | Norfolk        | VA    | 23523 | Planned            | 222   | Chesapeake         |                               | 10/21/2021          |                       |
| 7  | Atlantic Park                     | 19th Street & Pacific Avenue | Virginia Beach | VA    | 23451 | Planned            | 116   | Lynnhaven / Oceana |                               |                     |                       |
| 8  | The Canopy                        | 1413 Laskin Road             | Virginia Beach | VA    | 23451 | Planned            | 132   | Lynnhaven / Oceana |                               |                     |                       |
| 9  | Chesapeake Senior Living          | 757 Cedar Road               | Chesapeake     | VA    | 23322 | Planned            | 100   | Chesapeake         |                               |                     |                       |
| 10 | Flora Farm                        | Caratoke Hwy & Survey Road   | Moyock         | NC    | 27958 | Planned            | 100   | Currituck County   |                               |                     |                       |
| 11 | Blaine Landing Phase II           | 7581 Richmond Road           | Williamsburg   | VA    | 23188 | Planned            | 59    | Williamsburg       |                               |                     |                       |

TOTAL LEASE-UP, UNDER CONSTRUCTION, AND PLANNED

1,570