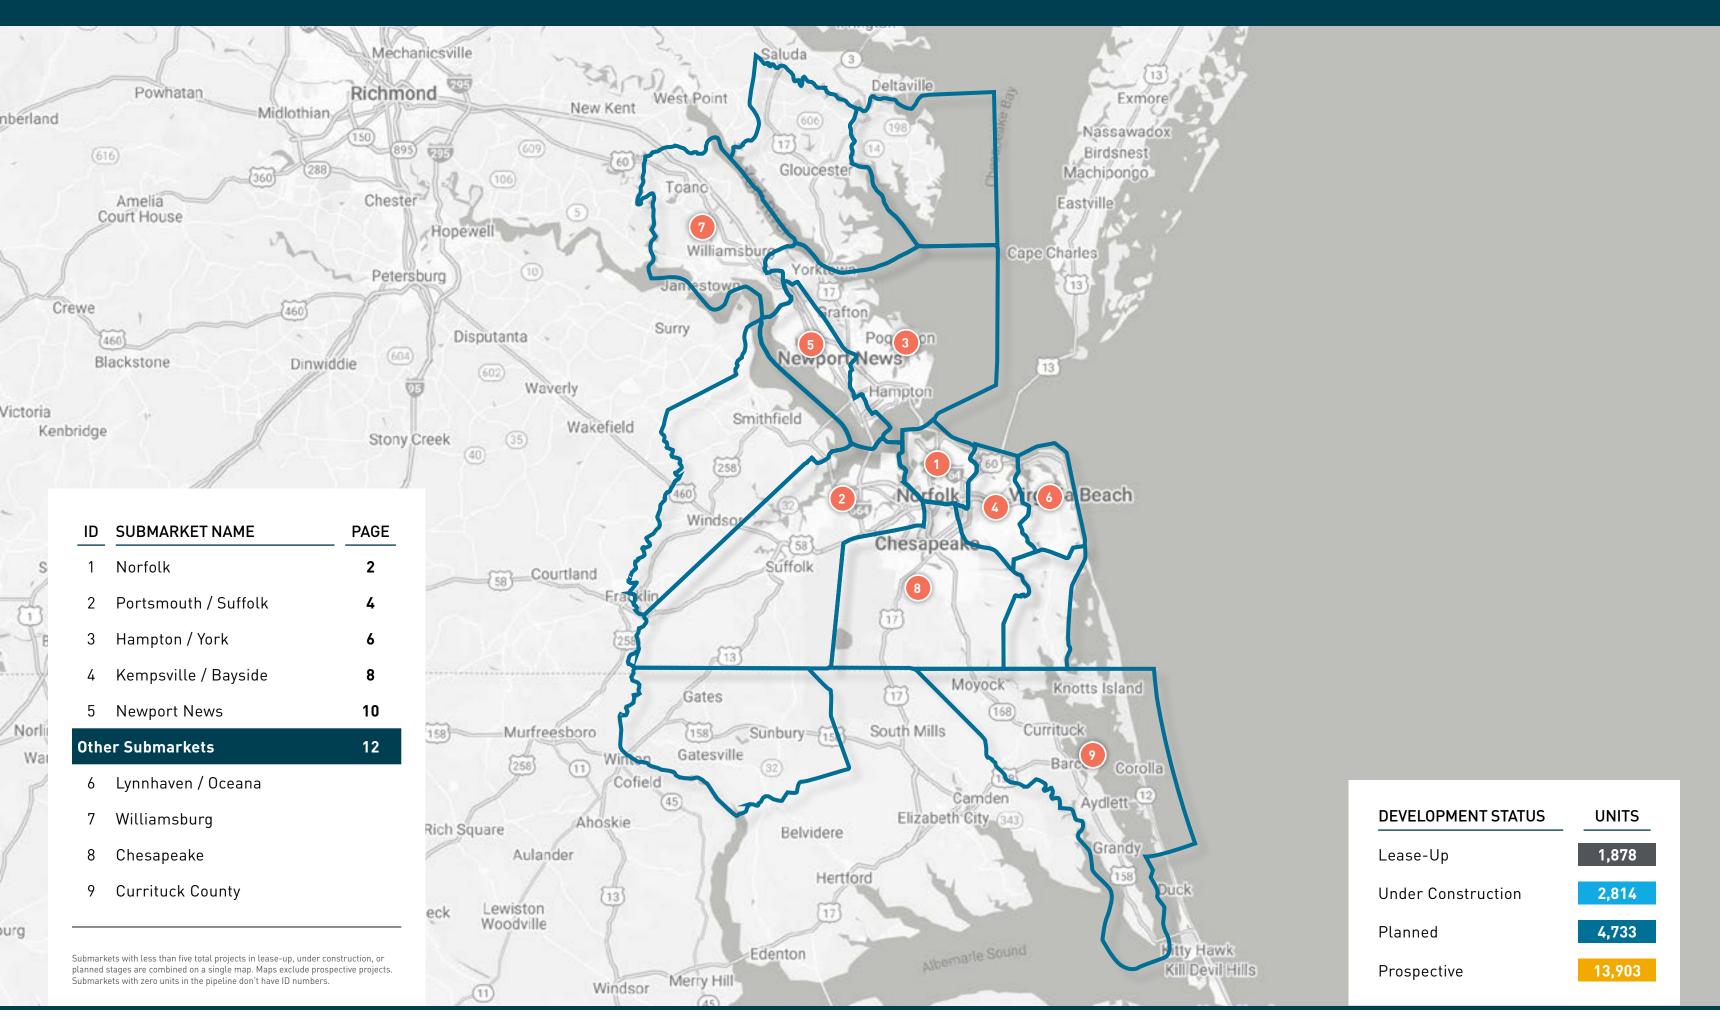

# NORFOLK | MULTIFAMILY QUARTERLY PIPELINE MAP

## **NORFOLK SUBMARKET**

| ID | PROPERTY NAME                   | ADDRESS                   | СІТҮ    | STATE | ZIP   | STATUS             | UNITS | SUBMARKET | FORECASTED COMPLETION DATE | START OF<br>RENT-UP | FIRST MOVE-IN<br>DATE |
|----|---------------------------------|---------------------------|---------|-------|-------|--------------------|-------|-----------|----------------------------|---------------------|-----------------------|
| 1  | Lake Taylor Pointe              | 6070 & 6090 Airway Ln     | Norfolk | VA    | 23502 | Under Construction | 198   | Norfolk   | 10/01/2024                 | 02/01/2024          | 04/01/2024            |
| 2  | Gravity on 400                  | 400 Waterside Drive       | Norfolk | VA    | 23510 | Under Construction | 273   | Norfolk   | 07/31/2024                 | 02/01/2024          | 04/01/2024            |
| 3  | Fusion at Neon                  | 225 West Olney Road       | Norfolk | VA    | 23510 | Under Construction | 233   | Norfolk   | 12/31/2023                 | 11/01/2023          | 01/01/2024            |
| 4  | Block 20                        | 450 Posey Lane            | Norfolk | VA    | 23510 | Under Construction | 120   | Norfolk   | 01/31/2024                 |                     |                       |
| 5  | ASPIRE                          | 645 Church Street         | Norfolk | VA    | 23510 | Under Construction | 85    | Norfolk   | 08/31/2024                 |                     |                       |
| 6  | Oasis Marina and Yacht Club     | 4521 Pretty Lake Avenue   | Norfolk | VA    | 23518 | Under Construction | 148   | Norfolk   | 10/31/2023                 |                     |                       |
| 7  | Block 19                        | 501 Wood Street           | Norfolk | VA    | 23510 | Planned            | 72    | Norfolk   |                            |                     |                       |
| 8  | Newport Garden                  | 601 West 36th Street      | Norfolk | VA    | 23508 | Planned            | 50    | Norfolk   |                            |                     |                       |
| 9  | Block 17                        | 600 East Freemason Street | Norfolk | VA    | 23510 | Planned            | 68    | Norfolk   |                            |                     | -                     |
| 10 | Tidewater Gardens Redevelopment | 450 Walke Street          | Norfolk | VA    | 23504 | Planned            | 714   | Norfolk   |                            |                     |                       |
| 11 | 1500 Monticello                 | 1500 Monticello Avenue    | Norfolk | VA    | 23510 | Planned            | 258   | Norfolk   |                            |                     | •                     |
| 12 | Salt OV                         | 7911 Shore Drive          | Norfolk | VA    | 23518 | Planned            | 94    | Norfolk   |                            |                     |                       |

TOTAL UNDER CONSTRUCTION, AND PLANNED

## **SUBMARKET AT A GLANCE**

**Lease-Up**0 Units

**Under Construction** 1,057 Units

**Planned** 1,256 Units

2,313

**Prospective** 2,480 Units