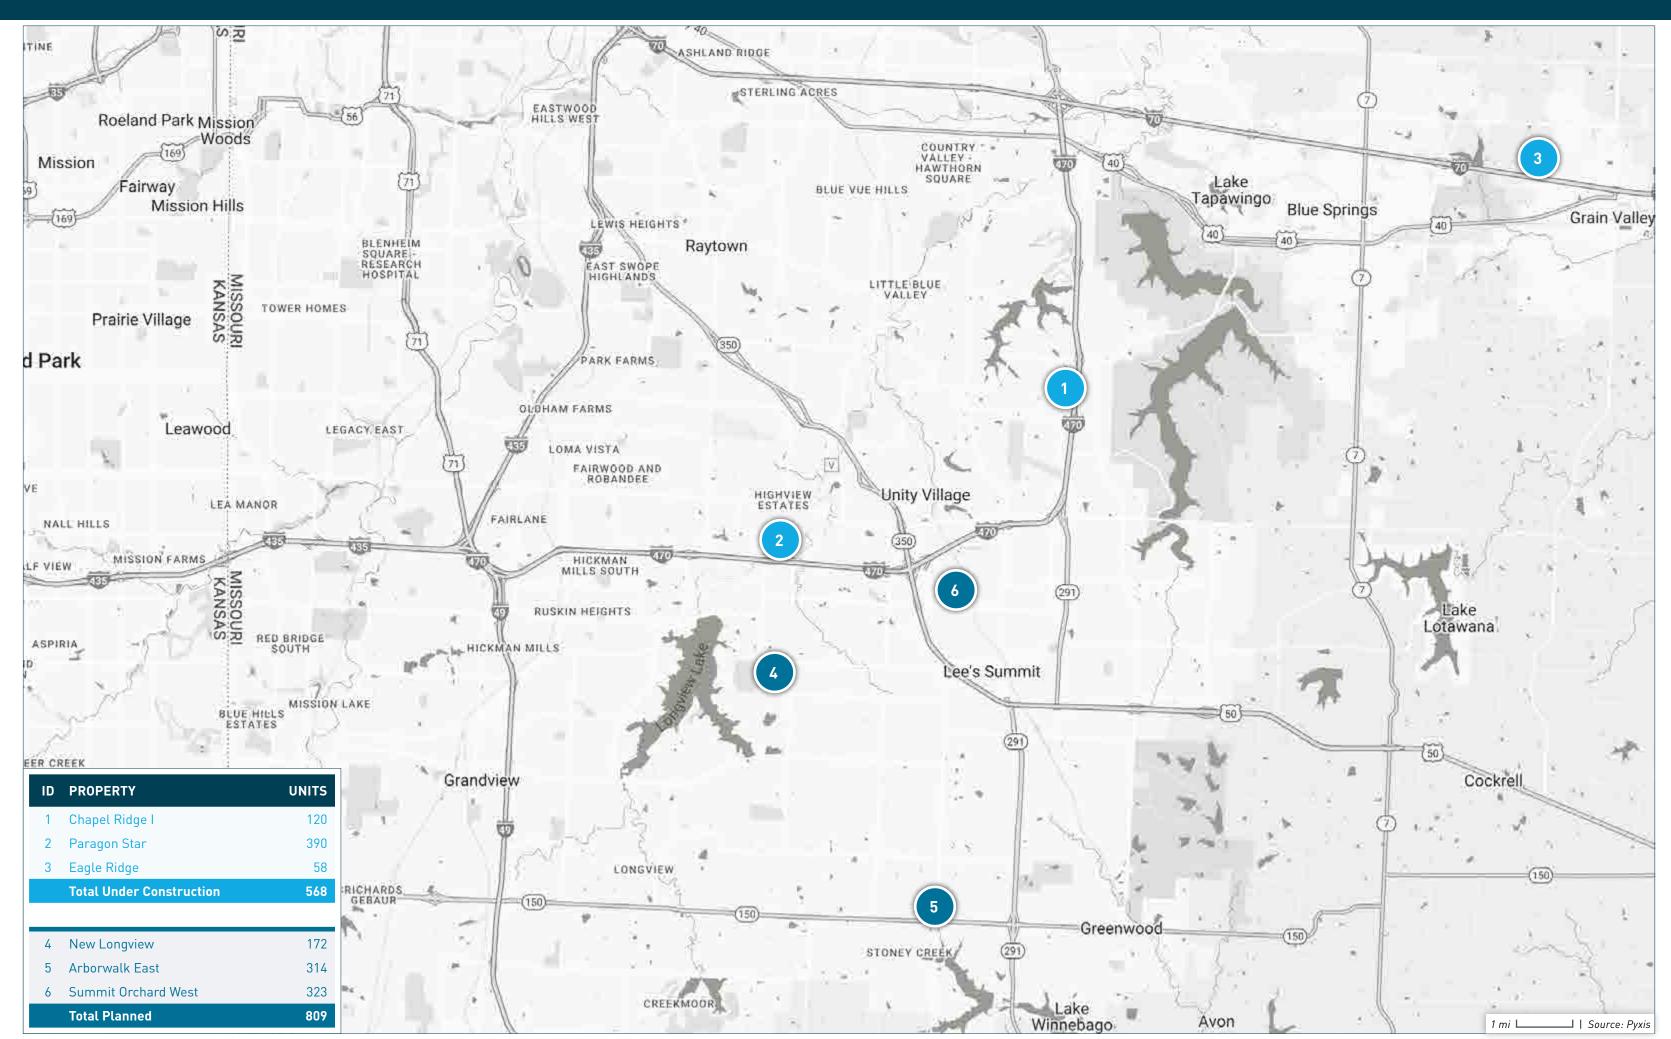

# **JACKSON COUNTY / OTHER SUBMARKET**

## **JACKSON COUNTY / OTHER SUBMARKET**

| ID | PROPERTY NAME       | ADDRESS                     | CITY         | STATE    | ZIP     | STATUS             | UNITS | SUBMARKET              | FORECASTED COMPLETION DATE | START OF<br>RENT-UP | FIRST MOVE-IN<br>DATE |
|----|---------------------|-----------------------------|--------------|----------|---------|--------------------|-------|------------------------|----------------------------|---------------------|-----------------------|
| 1  | Chapel Ridge I      | NE Custer Dr & NE Akin Blvd | Lee's Summit | МО       | 64064   | Under Construction | 120   | Jackson County / Other | 10/01/2024                 | 02/01/2024          | 04/01/2024            |
| 2  | Paragon Star        | Meers Road & View High Road | Lee's Summit | MO       | 64134   | Under Construction | 390   | Jackson County / Other | 06/30/2025                 |                     |                       |
| 3  | Eagle Ridge         | 1803 NW Hilltop Court       | Grain Valley | MO       | 64029   | Under Construction | 58    | Jackson County / Other | 12/31/2023                 | •                   |                       |
| 4  | New Longview        | 451 SW Longview Blvd        | Lee's Summit | MO       | 64081   | Planned            | 172   | Jackson County / Other |                            |                     |                       |
| 5  | Arborwalk East      | 3620 SW Ward Road           | Lee's Summit | МО       | 64082   | Planned            | 314   | Jackson County / Other |                            | •                   |                       |
| 6  | Summit Orchard West | 700 NW Ward Road            | Lee's Summit | MO       | 64086   | Planned            | 323   | Jackson County / Other |                            |                     |                       |
|    |                     |                             | TOTAL UNDE   | FR CONST | RUCTION | AND PLANNED        | 1.377 |                        |                            |                     |                       |

SUBMARKET AT A GLANCE

**Lease-Up**0 Units

**Under Construction** 568 Units

**Planned** 809 Units