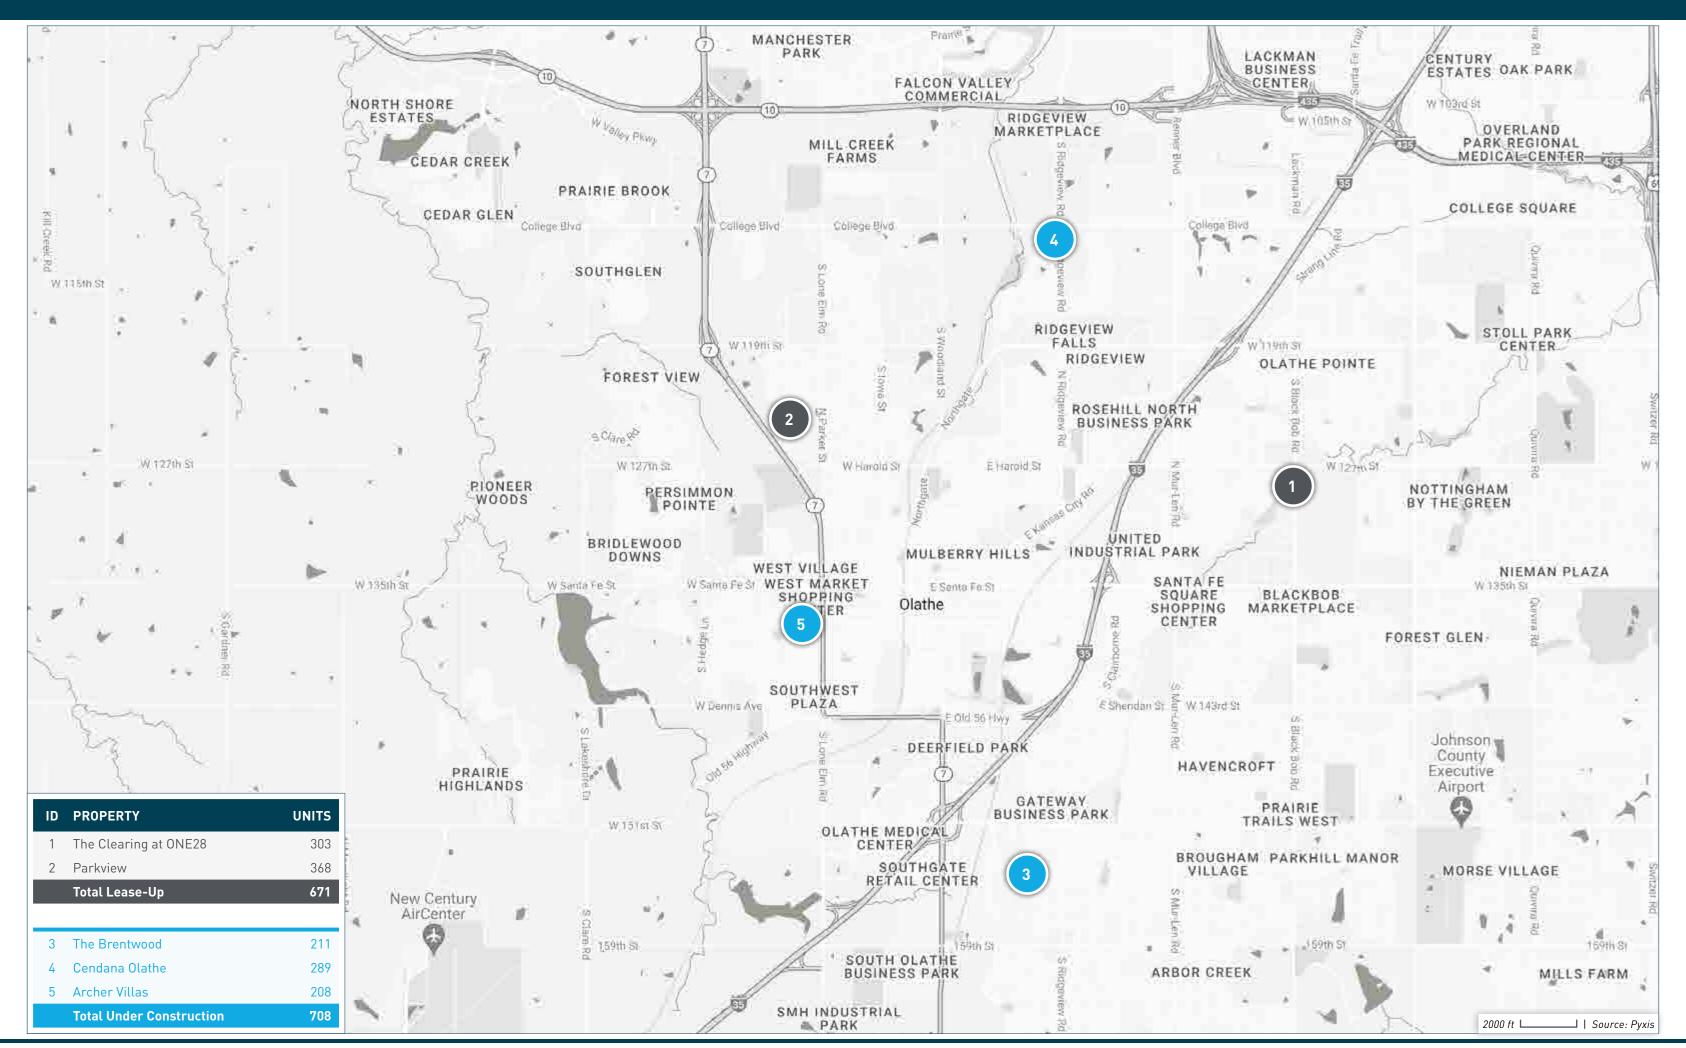

#### **OLATHE SUBMARKET**

#### **OLATHE SUBMARKET**

| ID | PROPERTY NAME         | ADDRESS                    | CITY   | STATE | ZIP   | STATUS             | UNITS | SUBMARKET | FORECASTED<br>COMPLETION DATE | START OF<br>RENT-UP | FIRST MOVE-IN<br>DATE |
|----|-----------------------|----------------------------|--------|-------|-------|--------------------|-------|-----------|-------------------------------|---------------------|-----------------------|
| 1  | The Clearing at ONE28 | 12840 South Black Bob Road | Olathe | KS    | 66062 | Lease-Up           | 303   | Olathe    | 02/29/2024                    | 05/21/2023          | 08/01/2023            |
| 2  | Parkview              | 12307 South Chelsea Street | Olathe | KS    | 66061 | Lease-Up           | 368   | Olathe    | 12/31/2023                    | 02/03/2022          |                       |
| 3  | The Brentwood         | 15410 S Brentwood St       | Olathe | KS    | 66062 | Under Construction | 211   | Olathe    | 05/01/2024                    | 12/01/2023          | 02/01/2024            |
| 4  | Cendana Olathe        | 18345 College Blvd         | Olathe | KS    | 66061 | Under Construction | 289   | Olathe    | 04/01/2024                    | 11/01/2023          | 12/01/2023            |
| 5  | Archer Villas         | 275 South Parker Street    | Olathe | KS    | 66061 | Under Construction | 208   | Olathe    | 06/30/2025                    |                     |                       |
|    |                       |                            |        |       |       |                    |       |           |                               |                     |                       |

TOTAL LEASE-UP AND UNDER CONSTRUCTION

1,379

#### **SUBMARKET AT A GLANCE**

**Under Construction** 708 Units

**Planned** 0 Units

**Prospective** 5,572 Units