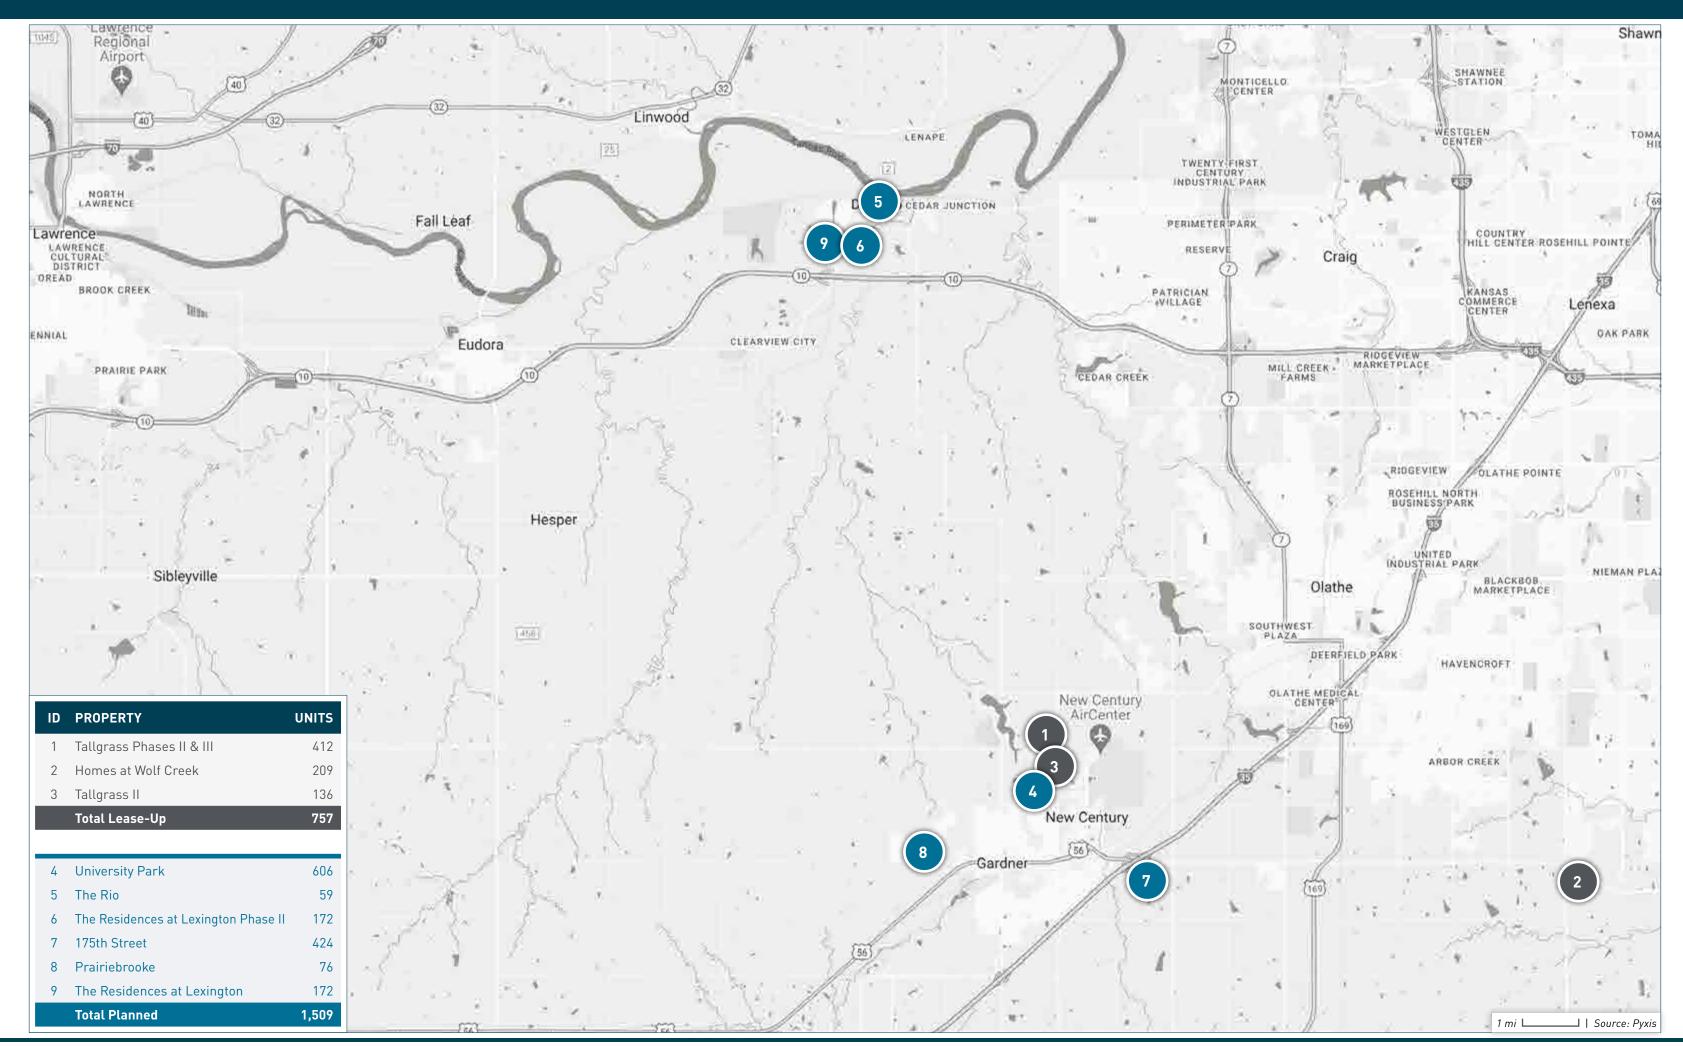

## **JOHNSON COUNTY / OTHER SUBMARKET**

## **JOHNSON COUNTY / OTHER SUBMARKET**

| ID | PROPERTY NAME                        | ADDRESS                               | CITY          | STATE | ZIP   | STATUS   | UNITS | SUBMARKET              | FORECASTED COMPLETION DATE | START OF<br>RENT-UP | FIRST MOVE-IN<br>DATE |
|----|--------------------------------------|---------------------------------------|---------------|-------|-------|----------|-------|------------------------|----------------------------|---------------------|-----------------------|
| 1  | Tallgrass Phases II & III            | 16498 Evergreen Street                | Gardner       | KS    | 66030 | Lease-Up | 412   | Johnson County / Other | 01/31/2025                 | 05/31/2023          |                       |
| 2  | Homes at Wolf Creek                  | 13600 W 177th St                      | Overland Park | MO    | 66221 | Lease-Up | 209   | Johnson County / Other | 05/01/2024                 | 05/01/2023          | 07/01/2023            |
| 3  | Tallgrass II                         | 16498 Evergreen St                    | Gardner       | MO    | 66030 | Lease-Up | 136   | Johnson County / Other | 12/01/2023                 | 05/01/2023          | 07/01/2023            |
| 4  | University Park                      | West 167th Street & North White Drive | Gardner       | KS    | 66030 | Planned  | 606   | Johnson County / Other | 08/01/2025                 |                     |                       |
| 5  | The Rio                              | 8180 Shawnee Street                   | De Soto       | KS    | 66018 | Planned  | 59    | Johnson County / Other |                            |                     |                       |
| 6  | The Residences at Lexington Phase II | 34040 West 90th Circle                | De Soto       | KS    | 66018 | Planned  | 172   | Johnson County / Other |                            |                     |                       |
| 7  | 175th Street                         | West 175th Street & Interstate 35     | Gardner       | KS    | 66030 | Planned  | 424   | Johnson County / Other |                            |                     |                       |
| 8  | Prairiebrooke                        | West 174th Street & Kill Creek Road   | Gardner       | KS    | 66030 | Planned  | 76    | Johnson County / Other |                            |                     |                       |
| 9  | The Residences at Lexington          | 34040 West 90th Circle                | De Soto       | KS    | 66018 | Planned  | 172   | Johnson County / Other |                            |                     |                       |

TOTAL LEASE-UP AND PLANNED

2,266

#### **SUBMARKET AT A GLANCE**

**Under Construction** 0 Units

**Planned** 1,509 Units

**Prospective** 1,666 Units