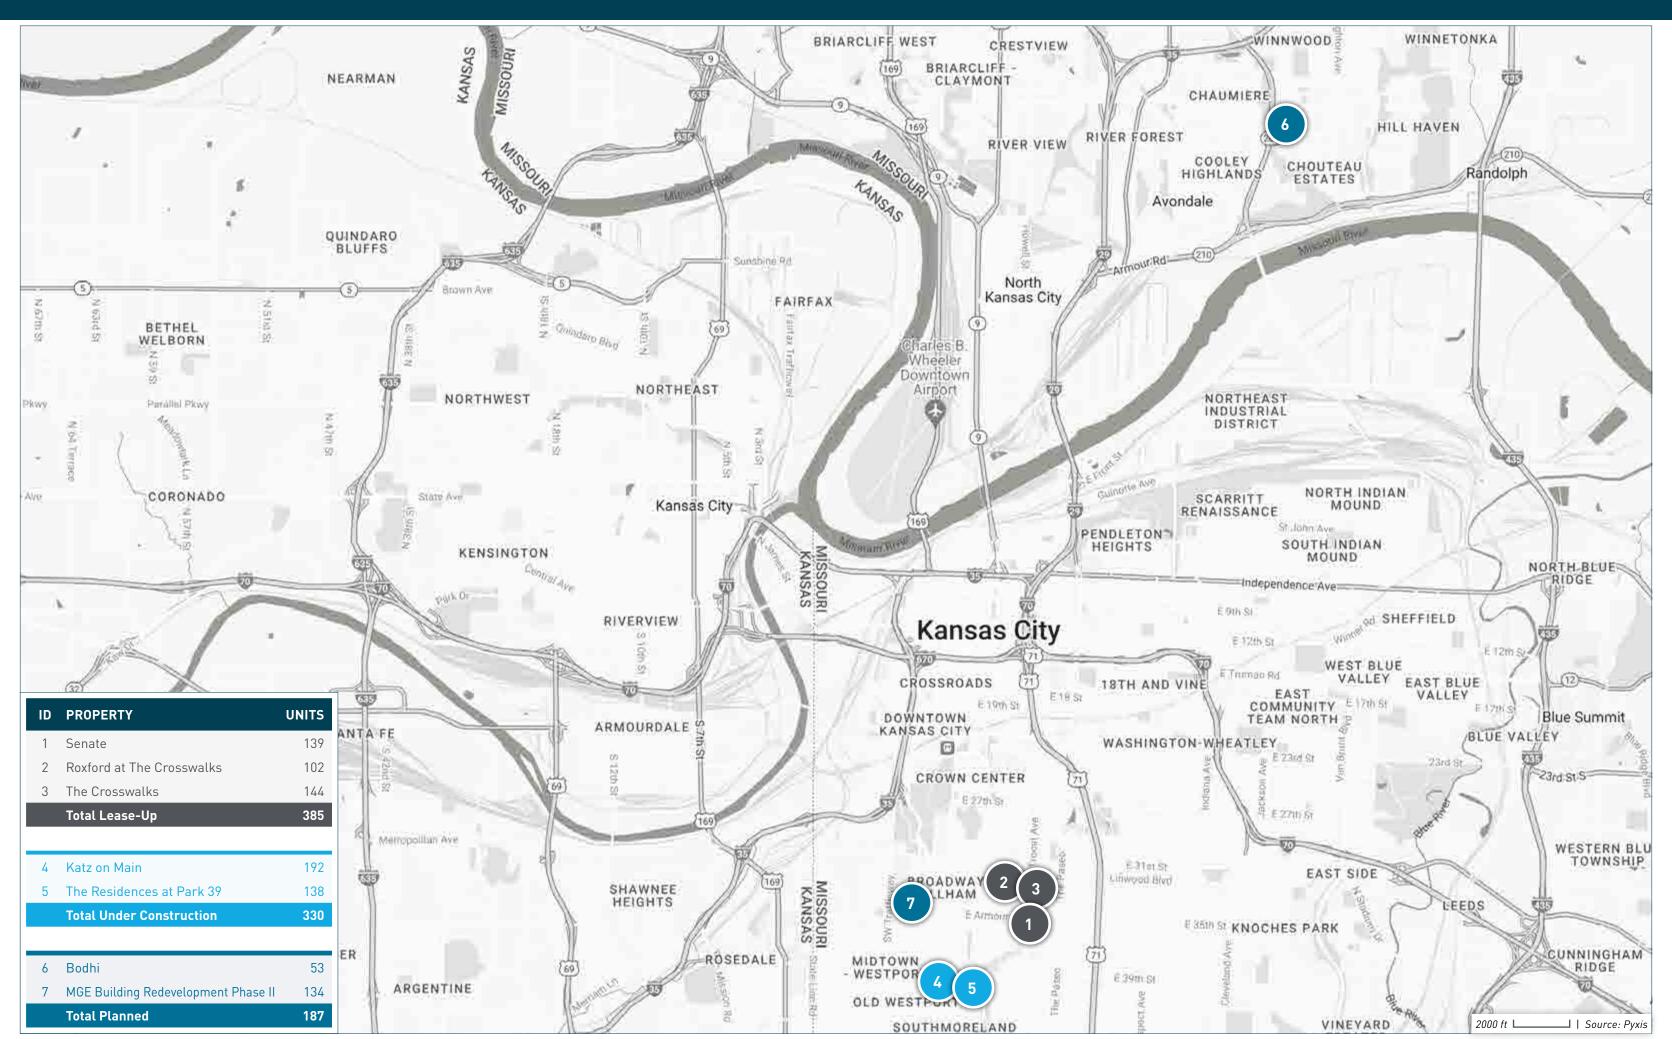

#### **MIDTOWN SUBMARKET**

#### **MIDTOWN SUBMARKET**

| ID | PROPERTY NAME                       | ADDRESS                               | CITY        | STATE | ZIP   | STATUS             | UNITS | SUBMARKET | FORECASTED COMPLETION DATE | START OF<br>RENT-UP | FIRST MOVE-IN<br>DATE |
|----|-------------------------------------|---------------------------------------|-------------|-------|-------|--------------------|-------|-----------|----------------------------|---------------------|-----------------------|
| 1  | Senate                              | 3500 Troost Ave                       | Kansas City | МО    | 64109 | Lease-Up           | 139   | Midtown   | 03/01/2024                 | 09/01/2023          | 11/01/2023            |
| 2  | Roxford at The Crosswalks           | 3438 Troost Avenue                    | Kansas City | MO    | 64109 | Lease-Up           | 102   | Midtown   | 12/31/2023                 | 07/25/2023          | 10/01/2023            |
| 3  | The Crosswalks                      | 1111 East Armour Blvd                 | Kansas City | MO    | 64109 | Lease-Up           | 144   | Midtown   | 02/29/2024                 | 03/31/2023          | 03/01/2023            |
| 4  | Katz on Main                        | 3948 Main Street                      | Kansas City | MO    | 64111 | Under Construction | 192   | Midtown   | 10/31/2024                 | 03/01/2024          | 05/01/2024            |
| 5  | The Residences at Park 39           | 315 East 39th Street                  | Kansas City | MO    | 64111 | Under Construction | 138   | Midtown   | 12/31/2024                 | 10/01/2023          | 12/01/2023            |
| 6  | Bodhi                               | 3840 Jackson Avenue                   | Kansas City | М0    | 64117 | Planned            | 53    | Midtown   |                            |                     |                       |
| 7  | MGE Building Redevelopment Phase II | West 34th Terrace & Washington Street | Kansas City | MO    | 64111 | Planned            | 134   | Midtown   |                            |                     |                       |

TOTAL LEASE-UP, UNDER CONSTRUCTION, AND PLANNED

902

#### **SUBMARKET AT A GLANCE**

**Lease-Up** 385 Units

**Under Construction** 330 Units

**Planned** 187 Units