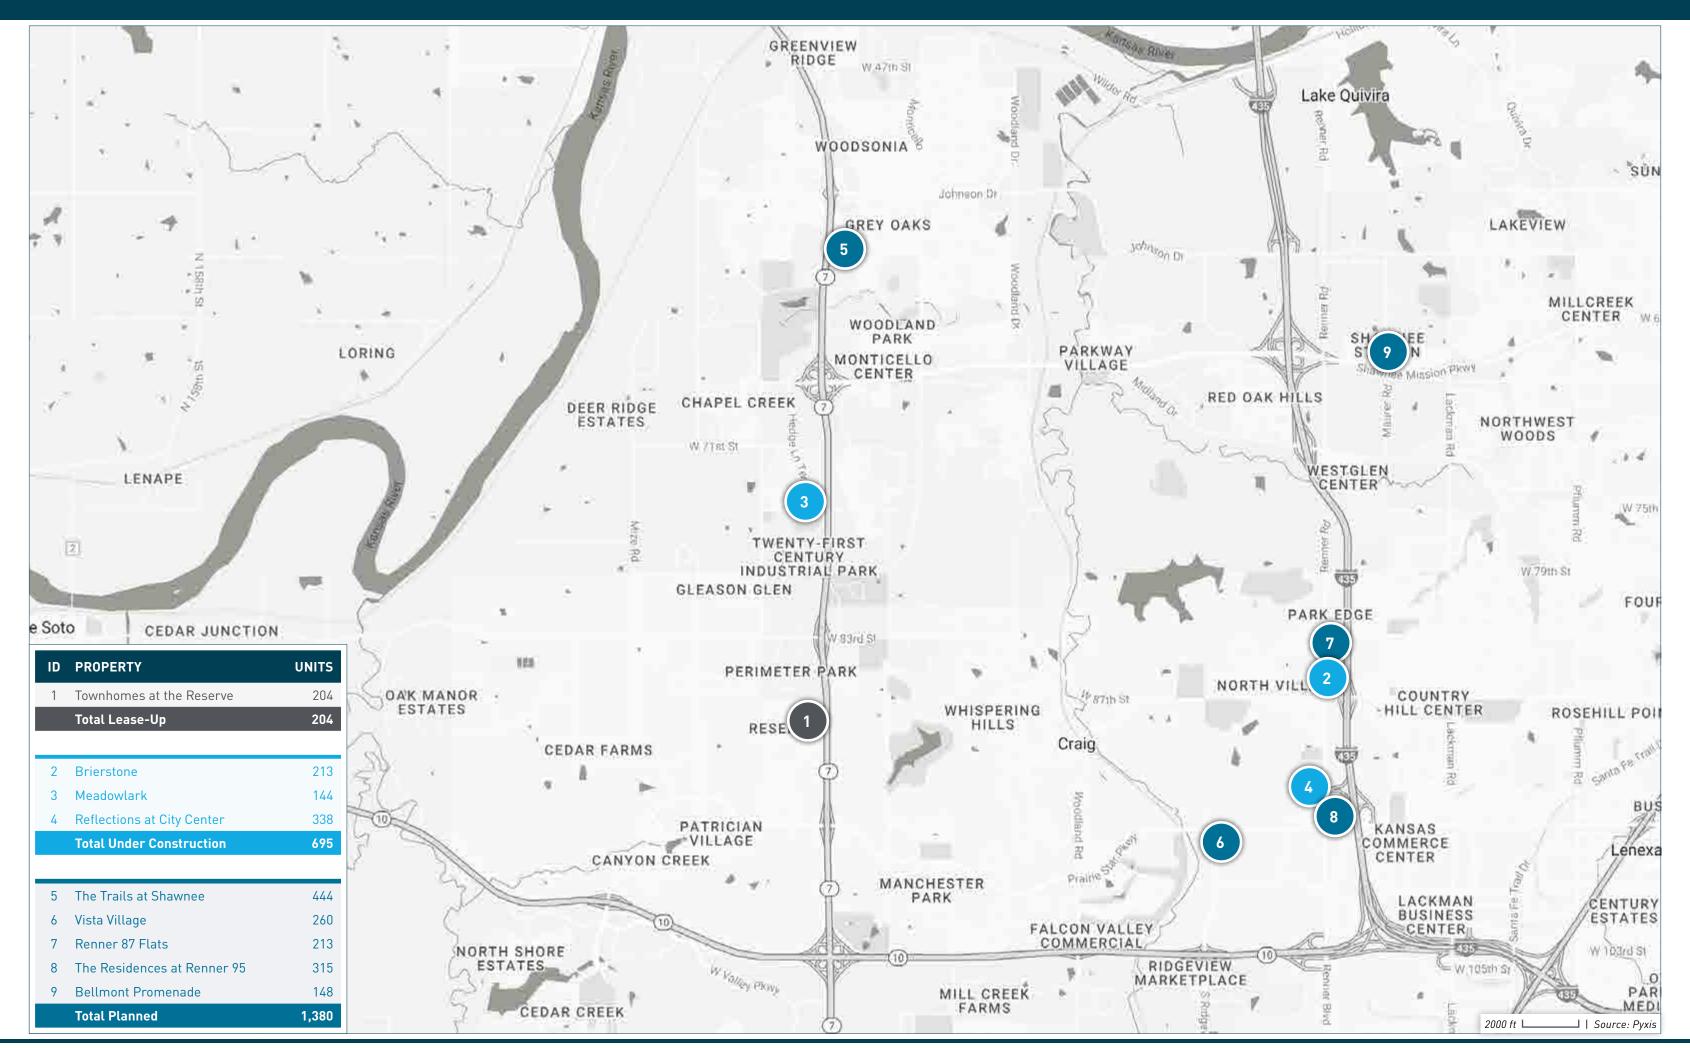

## **SHAWNEE / LENEXA SUBMARKET**

## **SHAWNEE / LENEXA SUBMARKET**

| ID | PROPERTY NAME               | ADDRESS                                | СІТҮ    | STATE | ZIP   | STATUS             | UNITS | SUBMARKET        | FORECASTED COMPLETION DATE | START OF<br>RENT-UP | FIRST MOVE-IN<br>DATE |
|----|-----------------------------|----------------------------------------|---------|-------|-------|--------------------|-------|------------------|----------------------------|---------------------|-----------------------|
| 1  | Townhomes at the Reserve    | 8904 Inkster Street                    | Lenexa  | KS    | 66227 | Lease-Up           | 204   | Shawnee / Lenexa | 10/31/2023                 | 04/01/2018          |                       |
| 2  | Brierstone                  | 8601 Renner Rd                         | Lenexa  | KS    | 66219 | Under Construction | 213   | Shawnee / Lenexa | 01/01/2025                 | 06/01/2024          | 07/01/2024            |
| 3  | Meadowlark                  | 7405 Hedge Lane Terrace                | Shawnee | KS    | 66227 | Under Construction | 144   | Shawnee / Lenexa | 04/30/2024                 | 12/01/2023          | 01/01/2024            |
| 4  | Reflections at City Center  | 93rd Street & Renner Blvd              | Lenexa  | KS    | 66219 | Under Construction | 338   | Shawnee / Lenexa | 12/31/2025                 |                     |                       |
| 5  | The Trails at Shawnee       | 23900 Clearcreek Pkwy                  | Shawnee | KS    | 66226 | Planned            | 444   | Shawnee / Lenexa | 05/01/2025                 | 09/01/2024          | 11/01/2024            |
| 6  | Vista Village               | SEC Prairie Star Pkwy & Ridgeview Road | Lenexa  | KS    | 66219 | Planned            | 260   | Shawnee / Lenexa |                            | 05/01/2024          | 06/01/2024            |
| 7  | Renner 87 Flats             | West 87th Street Pkwy & Renner Blvd    | Lenexa  | KS    | 66219 | Planned            | 213   | Shawnee / Lenexa | 03/01/2024                 |                     | -                     |
| 8  | The Residences at Renner 95 | 9401 Renner Blvd                       | Lenexa  | KS    | 66219 | Planned            | 315   | Shawnee / Lenexa |                            |                     |                       |
| 9  | Bellmont Promenade          | Maurer Road & Shawnee Mission Pkwy     | Shawnee | KS    | 66217 | Planned            | 148   | Shawnee / Lenexa |                            |                     |                       |

TOTAL LEASE-UP, UNDER CONSTRUCTION, AND PLANNED

2,279

#### **SUBMARKET AT A GLANCE**

**Under Construction** 695 Units

**Planned** 1,380 Units