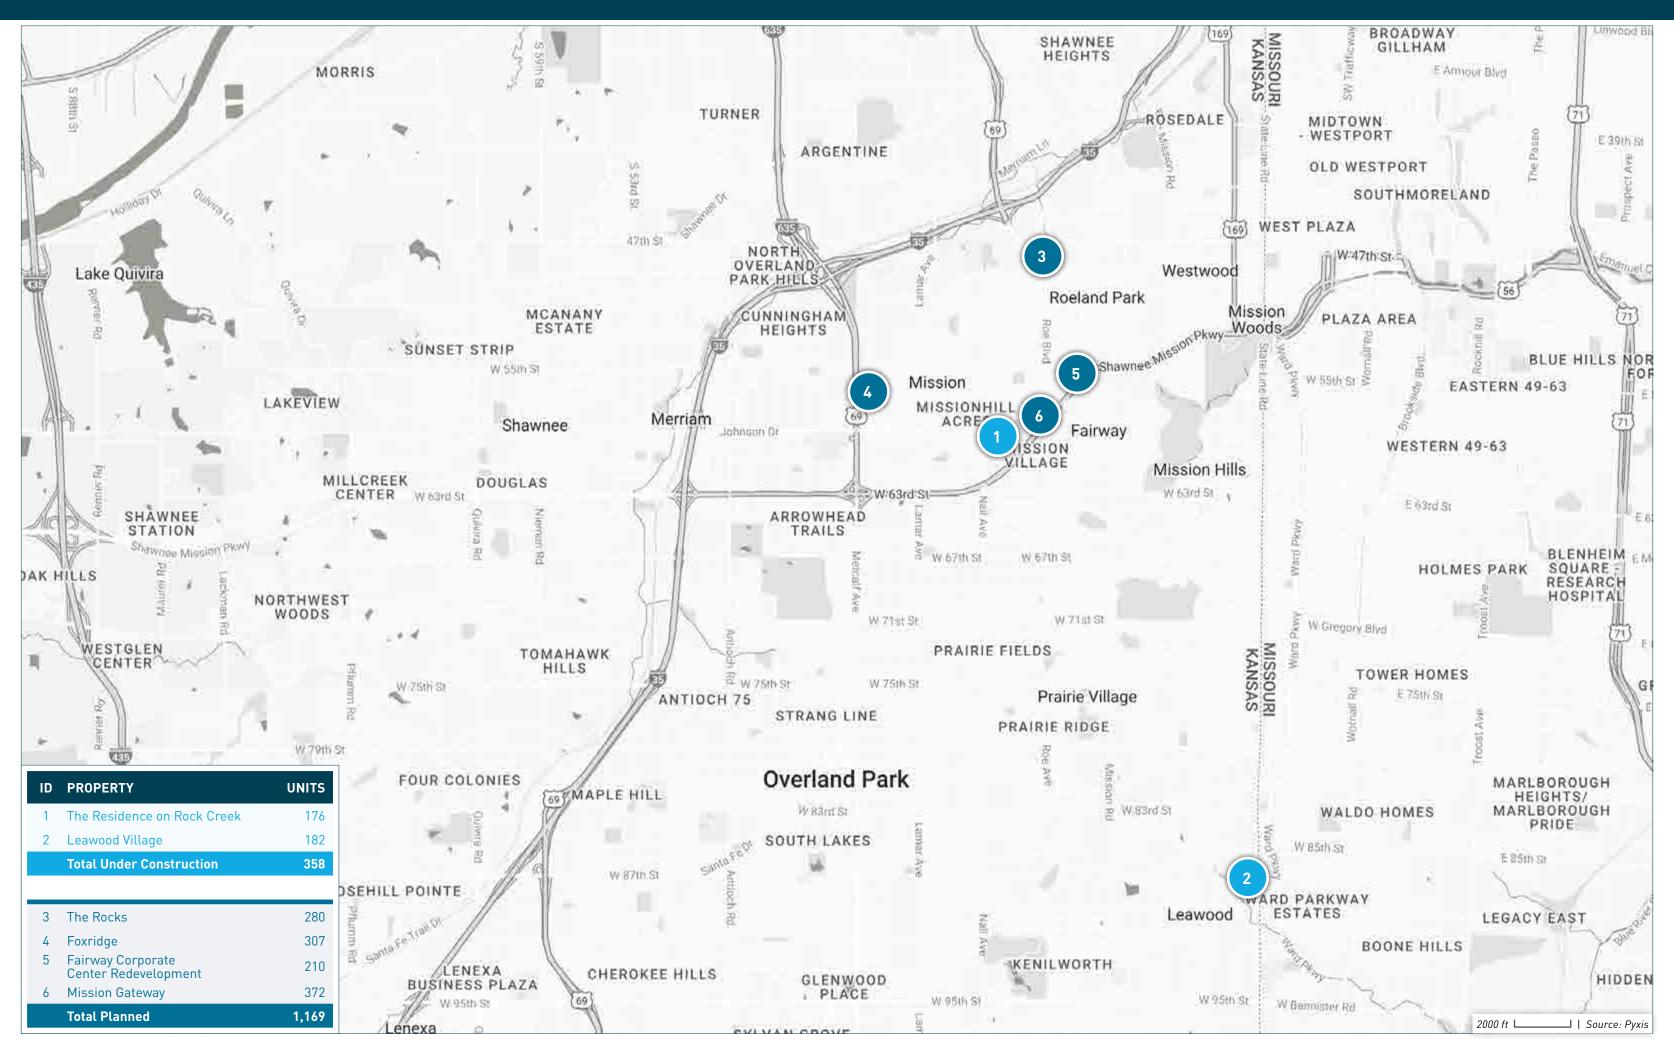

## MERRIAM / MISSION / PRAIRIE VILLAGE SUBMARKET

| ID | PROPERTY NAME                          | ADDRESS                   | CITY         | STATE | ZIP   | STATUS             | UNITS | SUBMARKET                           | FORECASTED COMPLETION DATE | START OF<br>RENT-UP | FIRST MOVE-IN<br>DATE |
|----|----------------------------------------|---------------------------|--------------|-------|-------|--------------------|-------|-------------------------------------|----------------------------|---------------------|-----------------------|
| 1  | The Residence on Rock Creek            | 5399 Martway Street       | Mission      | KS    | 66205 | Under Construction | 176   | Merriam / Mission / Prairie Village | 07/31/2024                 | 06/01/2024          | 08/01/2024            |
| 2  | Leawood Village                        | 8680 State Line Road      | Kansas City  | KS    | 64114 | Under Construction | 182   | Merriam / Mission / Prairie Village | 03/31/2024                 | 04/01/2024          | 05/01/2024            |
| 3  | The Rocks                              | 4800 Roe Pkwy             | Roeland Park | KS    | 66205 | Planned            | 280   | Merriam / Mission / Prairie Village | 06/01/2025                 | 03/01/2025          | 04/01/2025            |
| 4  | Foxridge                               | 5665 Foxridge Drive       | Mission      | KS    | 66202 | Planned            | 307   | Merriam / Mission / Prairie Village |                            |                     | -                     |
| 5  | Fairway Corporate Center Redevelopment | 4210 Shawnee Mission Pkwy | Fairway      | KS    | 66205 | Planned            | 210   | Merriam / Mission / Prairie Village |                            | •                   |                       |
| 6  | Mission Gateway                        | 4801 Johnson Drive        | Mission      | KS    | 66205 | Planned            | 372   | Merriam / Mission / Prairie Village |                            |                     |                       |

TOTAL UNDER CONSTRUCTION AND PLANNED

1,527

#### **SUBMARKET AT A GLANCE**

**Lease-Up**0 Units

**Under Construction** 358 Units

**Planned** 1,169 Units

**Prospective** 1,501 Units