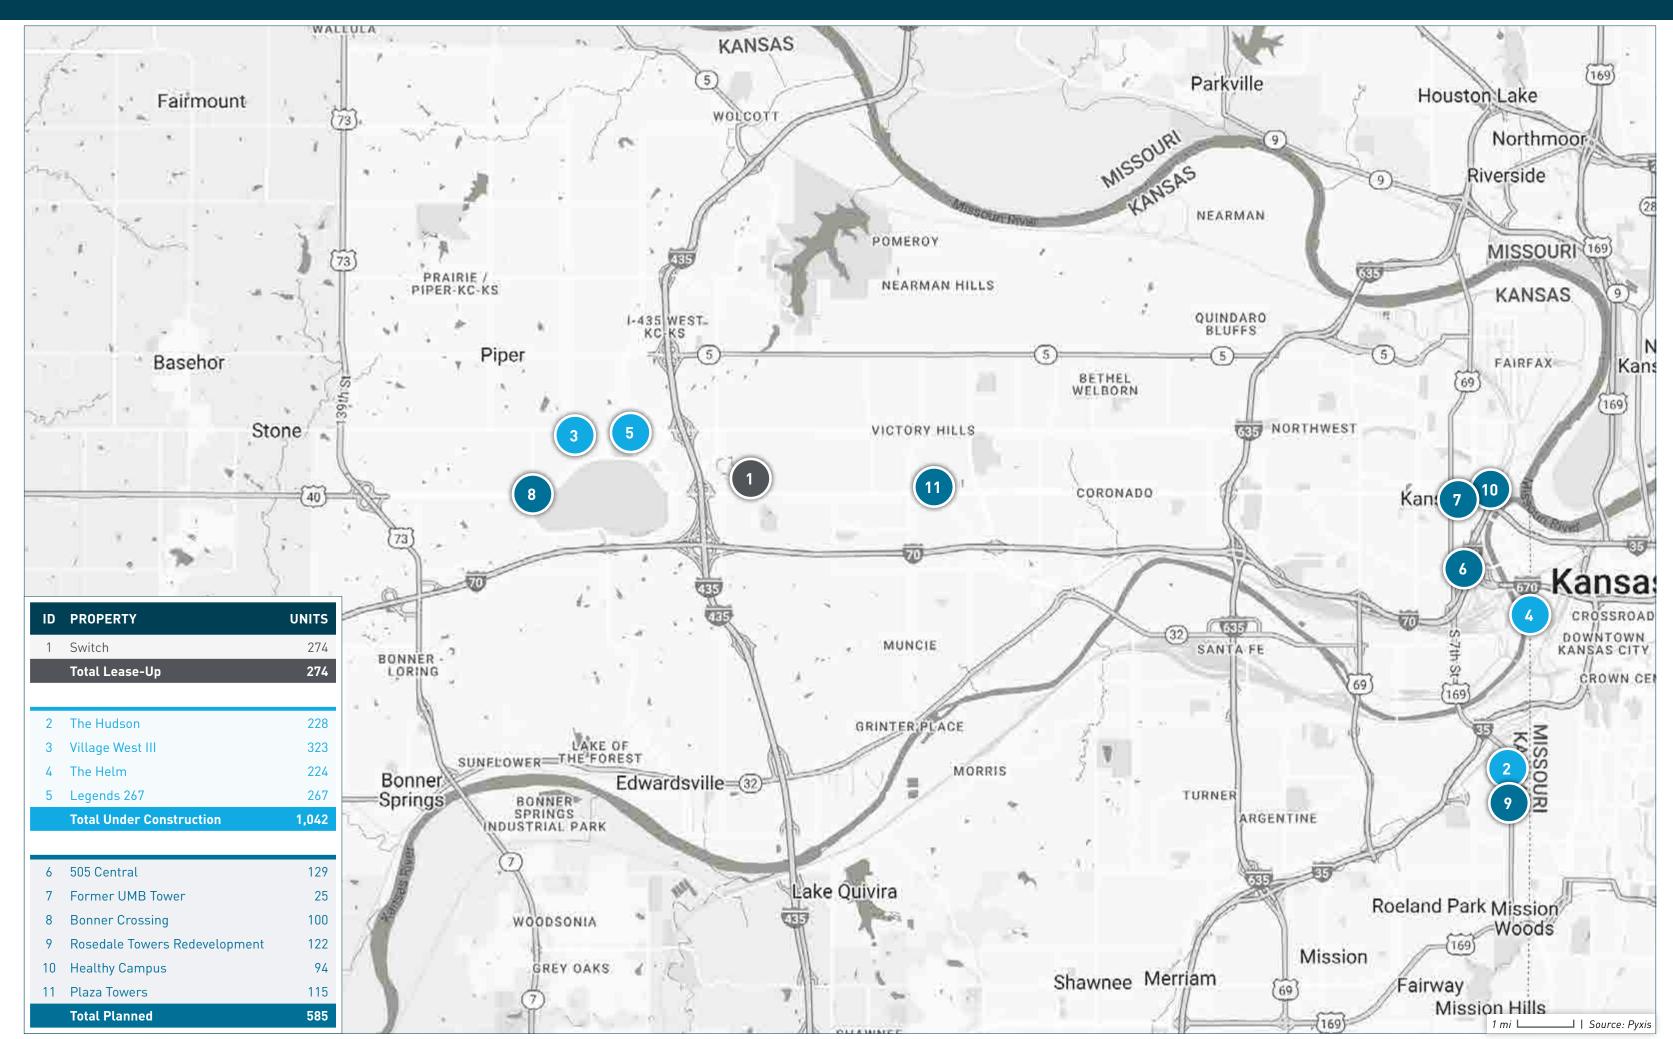

#### **WYANDOTTE SUBMARKET**

| ID | PROPERTY NAME                 | ADDRESS                           | CITY           | STATE | ZIP   | STATUS             | UNITS | SUBMARKET | FORECASTED COMPLETION DATE | START OF<br>RENT-UP | FIRST MOVE-IN DATE |
|----|-------------------------------|-----------------------------------|----------------|-------|-------|--------------------|-------|-----------|----------------------------|---------------------|--------------------|
| 1  | Switch                        | 1204 North 94th Street            | Kansas City    | KS    | 66112 | Lease-Up           | 274   | Wyandotte | 12/31/2023                 | 01/01/2023          | 04/01/2023         |
| 2  | The Hudson                    | 3600 Rainbow Blvd                 | Kansas City    | KS    | 66103 | Under Construction | 228   | Wyandotte | 06/30/2025                 | 08/01/2025          | 10/01/2025         |
| 3  | Village West III              | 11414 Delaware Pkwy               | Kansas City    | KS    | 66109 | Under Construction | 323   | Wyandotte | 12/31/2025                 | 09/01/2024          | 10/01/2024         |
| 4  | The Helm                      | 200 S James St                    | Kansas City    | KS    | 66118 | Under Construction | 224   | Wyandotte | 03/01/2025                 | 08/01/2024          | 10/01/2024         |
| 5  | Legends 267                   | 1879 Village West Pkwy            | Kansas City    | KS    | 66111 | Under Construction | 267   | Wyandotte | 04/30/2024                 |                     |                    |
| 6  | 505 Central                   | South 6th Street & Central Avenue | Kansas City    | KS    | 66101 | Planned            | 129   | Wyandotte | 02/01/2026                 | 09/01/2025          | 10/01/2025         |
| 7  | Former UMB Tower              | 601 Minnesota Ave                 | Kansas City    | KS    | 66101 | Planned            | 25    | Wyandotte | 04/01/2025                 | 10/01/2024          | 12/01/2024         |
| 8  | Bonner Crossing               | Speedway Blvd & State Avenue      | Bonner Springs | KS    | 66111 | Planned            | 100   | Wyandotte |                            |                     |                    |
| 9  | Rosedale Towers Redevelopment | 2314 West 39th Avenue             | Kansas City    | MO    | 66103 | Planned            | 122   | Wyandotte |                            |                     |                    |
| 10 | Healthy Campus                | 510 Minnesota Avenue              | Kansas City    | KS    | 66101 | Planned            | 94    | Wyandotte |                            |                     |                    |
| 11 | Plaza Towers                  | 1200 North 75th Place             | Kansas City    | KS    | 66112 | Planned            | 115   | Wyandotte |                            |                     |                    |

TOTAL LEASE-UP, UNDER CONSTRUCTION, AND PLANNED

1,901

#### **SUBMARKET AT A GLANCE**

**Under Construction** 1,042 Units

**Planned** 585 Units

**Prospective** 2,290 Units