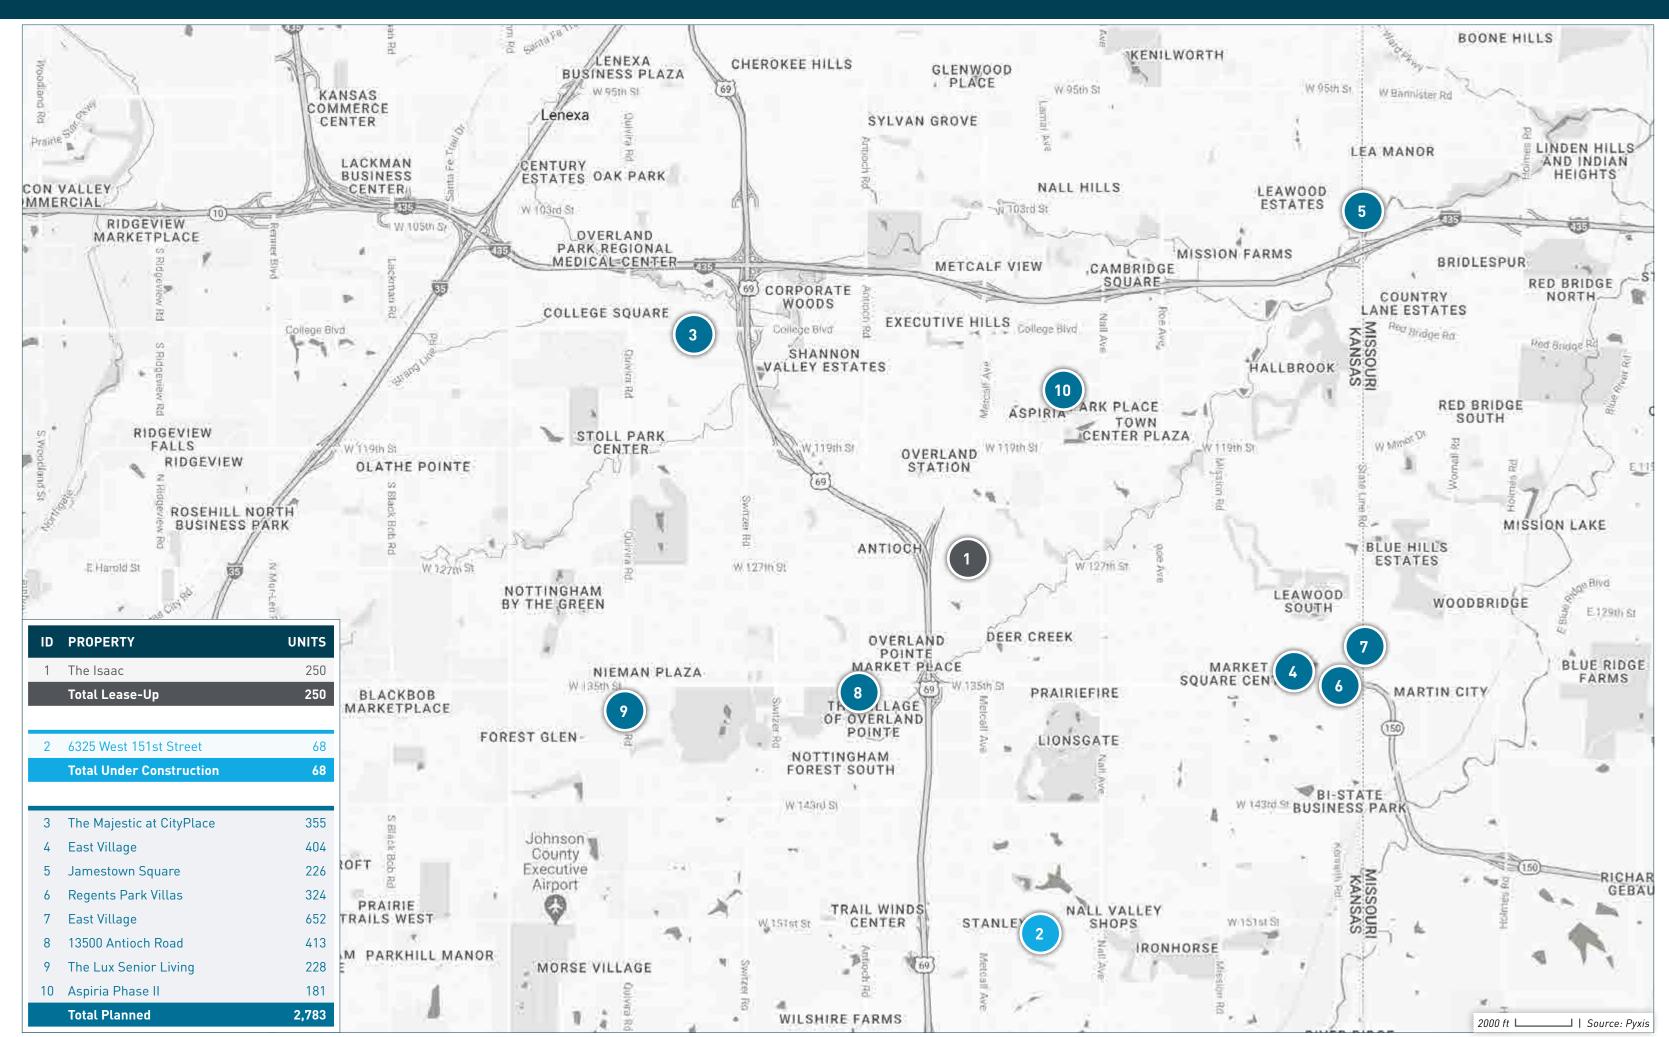

#### **OVERLAND PARK SOUTH SUBMARKET**

| ID | PROPERTY NAME             | ADDRESS                             | CITY          | STATE | ZIP   | STATUS             | UNITS | SUBMARKET           | FORECASTED COMPLETION DATE | START OF<br>RENT-UP | FIRST MOVE-IN<br>DATE |
|----|---------------------------|-------------------------------------|---------------|-------|-------|--------------------|-------|---------------------|----------------------------|---------------------|-----------------------|
| 1  | The Isaac                 | 7200 West 127th Street              | Overland Park | KS    | 66213 | Lease-Up           | 250   | Overland Park South | 10/31/2023                 | 03/28/2023          | _                     |
| 2  | 6325 West 151st Street    | 6325 W 151st St                     | Overland Park | KS    | 66223 | Under Construction | 68    | Overland Park South | 11/01/2024                 | 05/01/2024          | 06/01/2024            |
| 3  | The Majestic at CityPlace | College Blvd & Nieman Road          | Overland Park | KS    | 66210 | Planned            | 355   | Overland Park South | 12/01/2025                 | 05/01/2025          | 07/01/2025            |
| 4  | East Village              | Kenneth Pkwy & MO-150               | Leawood       | KS    | 66224 | Planned            | 404   | Overland Park South | 11/01/2025                 | 04/01/2025          | 05/01/2025            |
| 5  | Jamestown Square          | West 103rd Street & State Line Road | Kansas City   | KS    | 66206 | Planned            | 226   | Overland Park South | 03/01/2025                 | 09/01/2024          | 10/01/2024            |
| 6  | Regents Park Villas       | West 135th Street & Kenneth Road    | Leawood       | KS    | 66224 | Planned            | 324   | Overland Park South | 12/01/2024                 | 05/01/2024          | 06/01/2024            |
| 7  | East Village              | West 133rd Street & State Line Road | Leawood       | KS    | 66224 | Planned            | 652   | Overland Park South |                            |                     |                       |
| 8  | 13500 Antioch Road        | 13500 Antioch Road                  | Overland Park | KS    | 66221 | Planned            | 413   | Overland Park South |                            |                     |                       |
| 9  | The Lux Senior Living     | 13680 Quivira Road                  | Overland Park | KS    | 66221 | Planned            | 228   | Overland Park South |                            |                     |                       |
| 10 | Aspiria Phase II          | 11501 Outlook Street                | Overland Park | KS    | 66211 | Planned            | 181   | Overland Park South |                            |                     |                       |

TOTAL LEASE-UP, UNDER CONSTRUCTION, AND PLANNED

#### **SUBMARKET AT A GLANCE**

**Under Construction** 68 Units

**Planned** 2,783 Units

3,101

**Prospective** 5,545 Units