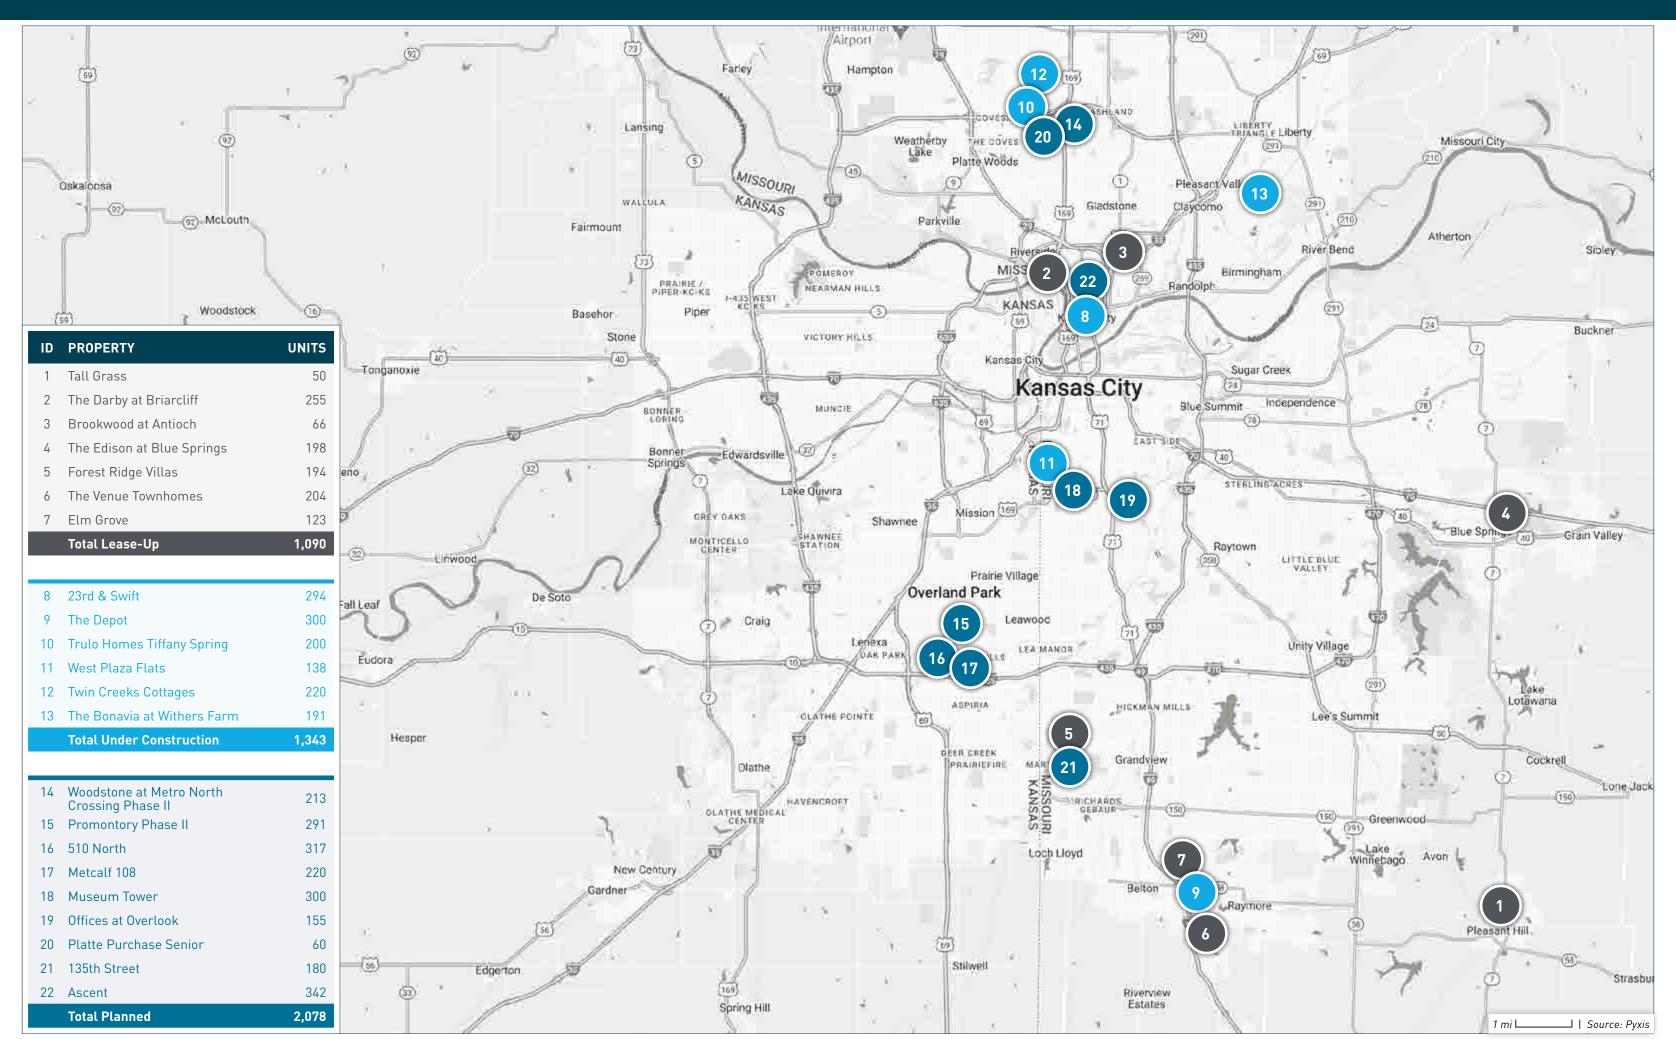

#### **OTHER SUBMARKETS**

| A   |      |
|-----|------|
| -IN | Sour |

| ID | PROPERTY NAME                                 | ADDRESS                               | CITY          | STATE | ZIP   | STATUS             | UNITS | SUBMARKET             | FORECASTED COMPLETION DATE | START OF<br>RENT-UP | FIRST MOVE-IN<br>DATE |
|----|-----------------------------------------------|---------------------------------------|---------------|-------|-------|--------------------|-------|-----------------------|----------------------------|---------------------|-----------------------|
| 1  | Tall Grass                                    | 802 Pampas St                         | Pleasant Hill | МО    | 64080 | Lease-Up           | 50    | Cass County           | 2/1/2024                   | 6/1/2023            | 7/1/2023              |
| 2  | The Darby at Briarcliff                       | 1600 NW 38th St                       | Kansas City   | MO    | 64116 | Lease-Up           | 255   | North Kansas City     | 2/1/2024                   | 6/1/2023            | 9/1/2023              |
| 3  | Brookwood at Antioch                          | 2620 NE 43rd Street                   | Kansas City   | MO    | 64117 | Lease-Up           | 66    | North Kansas City     | 10/31/2023                 | 03/31/2023          |                       |
| 4  | The Edison at Blue Springs                    | 101 NW Mock Avenue                    | Blue Springs  | KS    | 64014 | Lease-Up           | 198   | Independence          | 12/31/2023                 | 03/01/2023          |                       |
| 5  | Forest Ridge Villas                           | 13401 Charlotte Street                | Kansas City   | MO    | 64146 | Lease-Up           | 194   | Grandview / Far South | 10/31/2023                 | 10/1/2022           | 12/2/2022             |
| 6  | The Venue Townhomes                           | 960 Cedarcrest Drive                  | Raymore       | MO    | 64083 | Lease-Up           | 204   | Cass County           | 12/31/2023                 | 8/16/2022           | 2/1/2023              |
| 7  | Elm Grove                                     | 16732 Cross Creek Drive               | Belton        | MO    | 64012 | Lease-Up           | 123   | Cass County           | 11/30/2023                 | 1/1/2022            | 1/1/2023              |
| 8  | 23rd & Swift                                  | 2300 Swift Street                     | Kansas City   | MO    | 64116 | Under Construction | 294   | North Kansas City     | 10/31/2024                 | 7/1/2024            | 8/1/2024              |
| 9  | The Depot                                     | 101 South Dean Avenue                 | Raymore       | MO    | 64083 | Under Construction | 300   | Cass County           | 03/31/2024                 | 03/01/2024          | 04/01/2024            |
| 10 | Trulo Homes Tiffany Spring                    | Tiffany Spring & N Line Creek Pkwy    | Kansas City   | MO    | 64154 | Under Construction | 200   | Platte                | 8/1/2024                   | 12/1/2023           | 2/1/2024              |
| 11 | West Plaza Flats                              | 4400 Belleview Ave                    | Kansas City   | MO    | 64111 | Under Construction | 138   | University / Plaza    | 3/1/2024                   | 11/1/2023           | 1/1/2024              |
| 12 | Twin Creeks Cottages                          | 9191 North Liston Avenue              | Kansas City   | MO    | 64154 | Under Construction | 220   | Platte                | 12/31/2024                 | •                   |                       |
| 13 | The Bonavia at Withers Farm                   | 2187 South Withers Road               | Liberty       | MO    | 64068 | Under Construction | 191   | Gladstone / Liberty   | 7/31/2024                  | •                   |                       |
| 14 | Woodstone at Metro North<br>Crossing Phase II | 8660 North Wyandotte Street           | Kansas City   | MO    | 64155 | Planned            | 213   | Gladstone / Liberty   |                            | 04/07/2022          | 06/01/2022            |
| 15 | Promontory Phase II                           | 8961 Metcalf Avenue                   | Overland Park | KS    | 66212 | Planned            | 291   | Overland Park North   |                            | 8/20/2018           |                       |
| 16 | 510 North                                     | 8223 West 103rd Street                | Overland Park | KS    | 66212 | Planned            | 317   | Overland Park North   | 7/1/2025                   | •                   |                       |
| 17 | Metcalf 108                                   | West 107th Street & West 108th Street | Overland Park | KS    | 66210 | Planned            | 220   | Overland Park North   | 6/1/2025                   |                     |                       |
| 18 | Museum Tower                                  | 4501 Main Street                      | Kansas City   | MO    | 64111 | Planned            | 300   | University / Plaza    | 1/1/2024                   |                     |                       |
| 19 | Offices at Overlook                           | Blue Pkwy & Swope Pkwy                | Kansas City   | MO    | 64130 | Planned            | 155   | University / Plaza    | 12/1/2023                  |                     |                       |
| 20 | Platte Purchase Senior                        | 1801 NW Barry Road                    | Kansas City   | MO    | 64154 | Planned            | 60    | Platte                | •                          |                     |                       |
| 21 | 135th Street                                  | 13501 Holmes Road                     | Kansas City   | МО    | 64145 | Planned            | 180   | Grandview / Far South | -                          |                     |                       |
| 22 | Ascent                                        | 3350 North Holmes Street              | Kansas City   | MO    | 64116 | Planned            | 342   | North Kansas City     |                            | •••••               |                       |

#### OTHER SUBMARKETS AT A GLANCE

**Under Construction** 1,343 Units

TOTAL UNDER CONSTRUCTION AND PLANNED

4,511

**Planned** 

2,078 Units

**Prospective** 13,553 Units