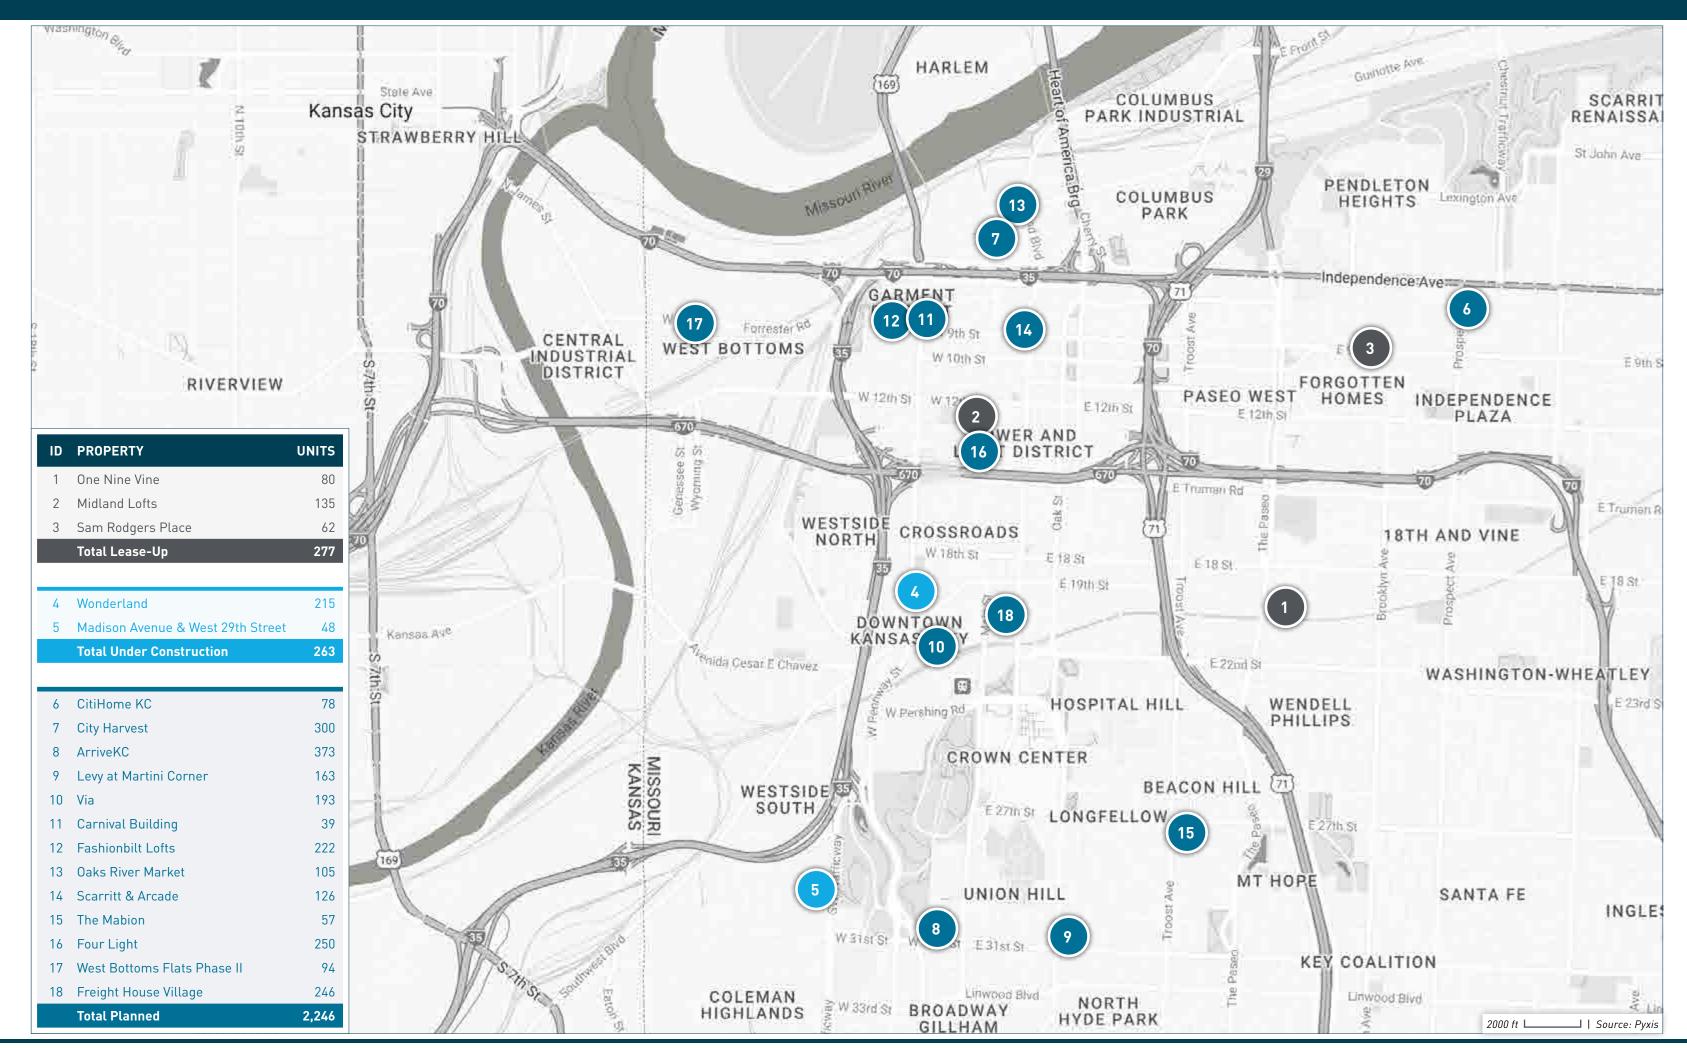

## **DOWNTOWN / EAST KC SUBMARKET**

| <u> A</u> |   |     |
|-----------|---|-----|
| /E_II     | M | Sou |

| ID | PROPERTY NAME                     | ADDRESS                             | CITY        | STATE | ZIP   | STATUS             | UNITS | SUBMARKET          | FORECASTED COMPLETION DATE | START OF<br>RENT-UP | FIRST MOVE-IN<br>DATE |
|----|-----------------------------------|-------------------------------------|-------------|-------|-------|--------------------|-------|--------------------|----------------------------|---------------------|-----------------------|
| 1  | One Nine Vine                     | 1901 Vine Street                    | Kansas City | M0    | 64108 | Lease-Up           | 80    | Downtown / East KC | 10/31/2023                 | 09/01/2023          | 11/01/2023            |
| 2  | Midland Lofts                     | 1221 Baltimore Avenue               | Kansas City | M0    | 64105 | Lease-Up           | 135   | Downtown / East KC | 05/31/2024                 | 07/10/2023          |                       |
| 3  | Sam Rodgers Place                 | 2100 East 9th Street                | Kansas City | MO    | 64124 | Lease-Up           | 62    | Downtown / East KC | 10/31/2023                 | 04/03/2023          |                       |
| 4  | Wonderland                        | 1923 Broadway Blvd                  | Kansas City | М0    | 64108 | Under Construction | 215   | Downtown / East KC | 01/31/2025                 | 03/01/2024          | 04/01/2024            |
| 5  | Madison Avenue & West 29th Street | Madison Ave & W 29th St             | Kansas City | M0    | 64108 | Under Construction | 48    | Downtown / East KC | 12/01/2023                 | 10/01/2023          | 11/01/2023            |
| 6  | CitiHome KC                       | Prospect Ave & E 7 St               | Kansas City | M0    | 64124 | Planned            | 78    | Downtown / East KC | 06/01/2026                 | 01/01/2026          | 02/01/2026            |
| 7  | City Harvest                      | W 5th St & Main St                  | Kansas City | M0    | 64106 | Planned            | 300   | Downtown / East KC | 04/01/2026                 | 10/01/2025          | 11/01/2025            |
| 8  | ArriveKC                          | West 31st Street & Baltimore Avenue | Kansas City | M0    | 64111 | Planned            | 373   | Downtown / East KC | 12/01/2025                 | 06/01/2025          | 08/01/2025            |
| 9  | Levy at Martini Corner            | 506 East 31st Street                | Kansas City | M0    | 64108 | Planned            | 163   | Downtown / East KC | 11/01/2025                 | 06/01/2025          | 08/01/2025            |
| 10 | Via                               | 311 West 22nd Street                | Kansas City | M0    | 64108 | Planned            | 193   | Downtown / East KC | 11/01/2024                 | 05/01/2024          | 06/01/2024            |
| 11 | Carnival Building                 | 800-802 Broadway Blvd               | Kansas City | M0    | 64105 | Planned            | 39    | Downtown / East KC | 10/01/2024                 | 05/01/2024          | 06/01/2024            |
| 12 | Fashionbilt Lofts                 | 423 West 8th Street                 | Kansas City | M0    | 64105 | Planned            | 222   | Downtown / East KC | 02/01/2025                 |                     |                       |
| 13 | Oaks River Market                 | 110 East 3rd Street                 | Kansas City | M0    | 64106 | Planned            | 105   | Downtown / East KC | 12/01/2024                 |                     | 10/01/2024            |
| 14 | Scarritt & Arcade                 | 818 Grand Blvd                      | Kansas City | M0    | 64106 | Planned            | 126   | Downtown / East KC |                            |                     |                       |
| 15 | The Mabion                        | 2732 Forest Avenue                  | Kansas City | M0    | 64109 | Planned            | 57    | Downtown / East KC |                            |                     |                       |
| 16 | Four Light                        | NEC Baltimore Avenue & Truman Road  | Kansas City | M0    | 64105 | Planned            | 250   | Downtown / East KC |                            |                     |                       |
| 17 | West Bottoms Flats Phase II       | 1515 West 9th Street                | Kansas City | M0    | 64101 | Planned            | 94    | Downtown / East KC |                            |                     |                       |
| 18 | Freight House Village             | 2001 Walnut Street                  | Kansas City | M0    | 64108 | Planned            | 246   | Downtown / East KC |                            |                     |                       |

TOTAL LEASE-UP, UNDER CONSTRUCTION, AND PLANNED

2,786

#### **SUBMARKET AT A GLANCE**

**Under Construction** 263 Units