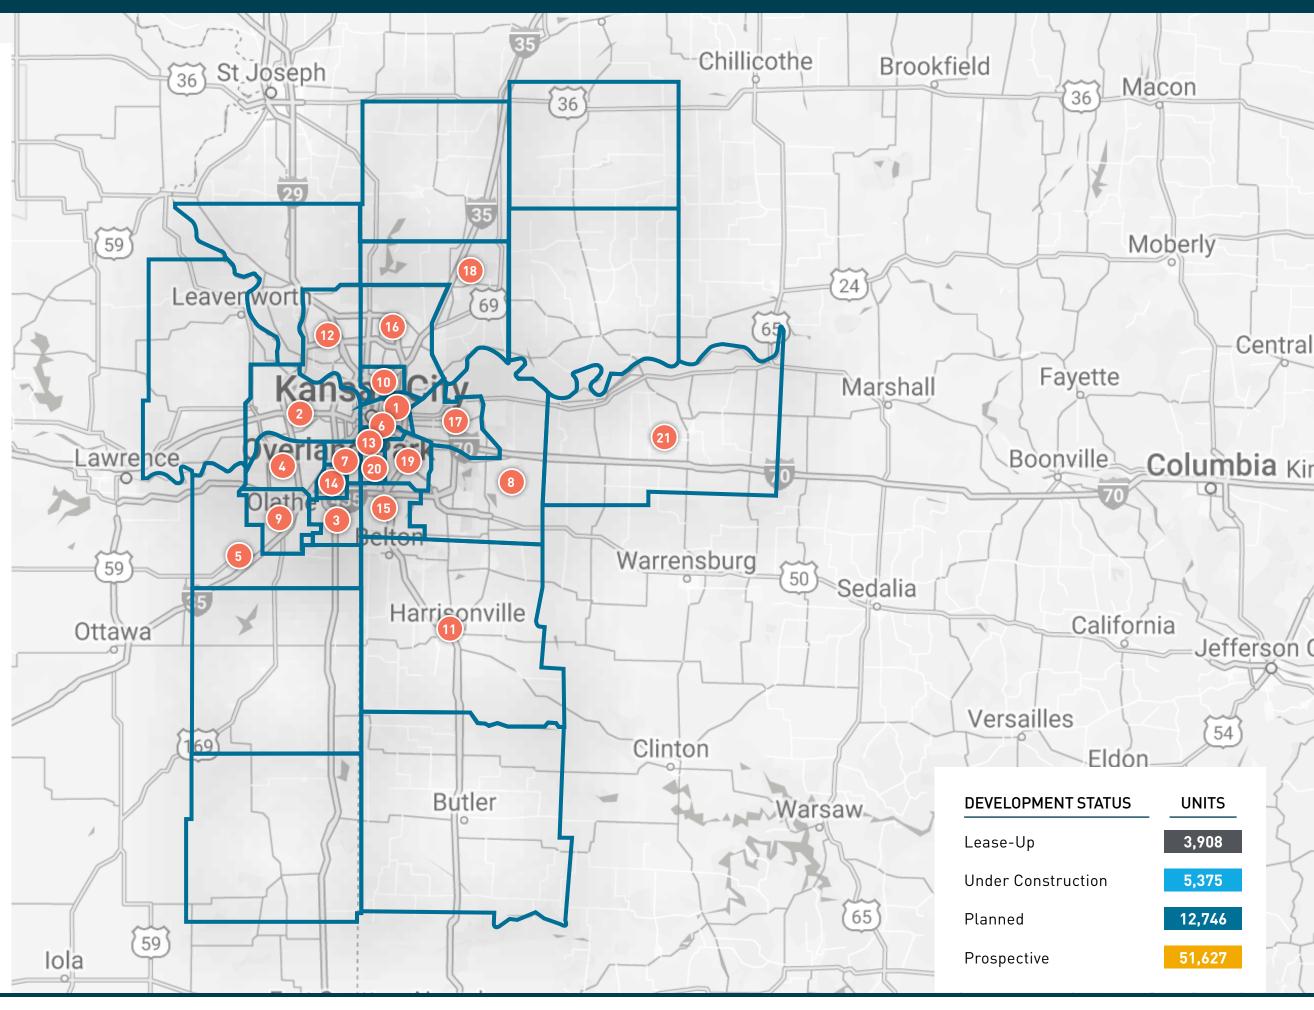

# KANSAS CITY | MULTIFAMILY QUARTERLY PIPELINE MAP

# 3Q23

| ما                               | Sanaa ***                                                                                                                | 0    |
|----------------------------------|--------------------------------------------------------------------------------------------------------------------------|------|
| ID                               | SUBMARKET NAME                                                                                                           | PAGE |
| 1                                | Downtown / East KC                                                                                                       | 2    |
| 2                                | Wyandotte                                                                                                                | 4    |
| 3                                | Overland Park South                                                                                                      | 6    |
| 4                                | Shawnee / Lenexa                                                                                                         | 8    |
| 5                                | Johnson County / Other                                                                                                   | 10   |
| 6                                | Midtown                                                                                                                  | 12   |
| 7                                | Merriam / Mission /<br>Prairie Village                                                                                   | 14   |
| 8                                | Jackson County / Other                                                                                                   | 16   |
| 9                                | Olathe                                                                                                                   | 18   |
| Oth                              | er Submarkets                                                                                                            | 20   |
| 10                               | North Kansas City                                                                                                        |      |
|                                  |                                                                                                                          |      |
| 11                               | Cass County                                                                                                              |      |
| 11<br>12                         | Cass County Platte                                                                                                       |      |
|                                  | •                                                                                                                        |      |
| 12                               | Platte                                                                                                                   |      |
| 12<br>13                         | Platte University / Plaza                                                                                                |      |
| 12<br>13<br>14                   | Platte University / Plaza Overland Park North                                                                            |      |
| 12<br>13<br>14<br>15             | Platte University / Plaza Overland Park North Grandview / Far South                                                      |      |
| 12<br>13<br>14<br>15<br>16       | Platte University / Plaza Overland Park North Grandview / Far South Gladstone / Liberty                                  |      |
| 12<br>13<br>14<br>15<br>16<br>17 | Platte University / Plaza Overland Park North Grandview / Far South Gladstone / Liberty Independence                     |      |
| 12<br>13<br>14<br>15<br>16<br>17 | Platte University / Plaza Overland Park North Grandview / Far South Gladstone / Liberty Independence Clay County / Other |      |