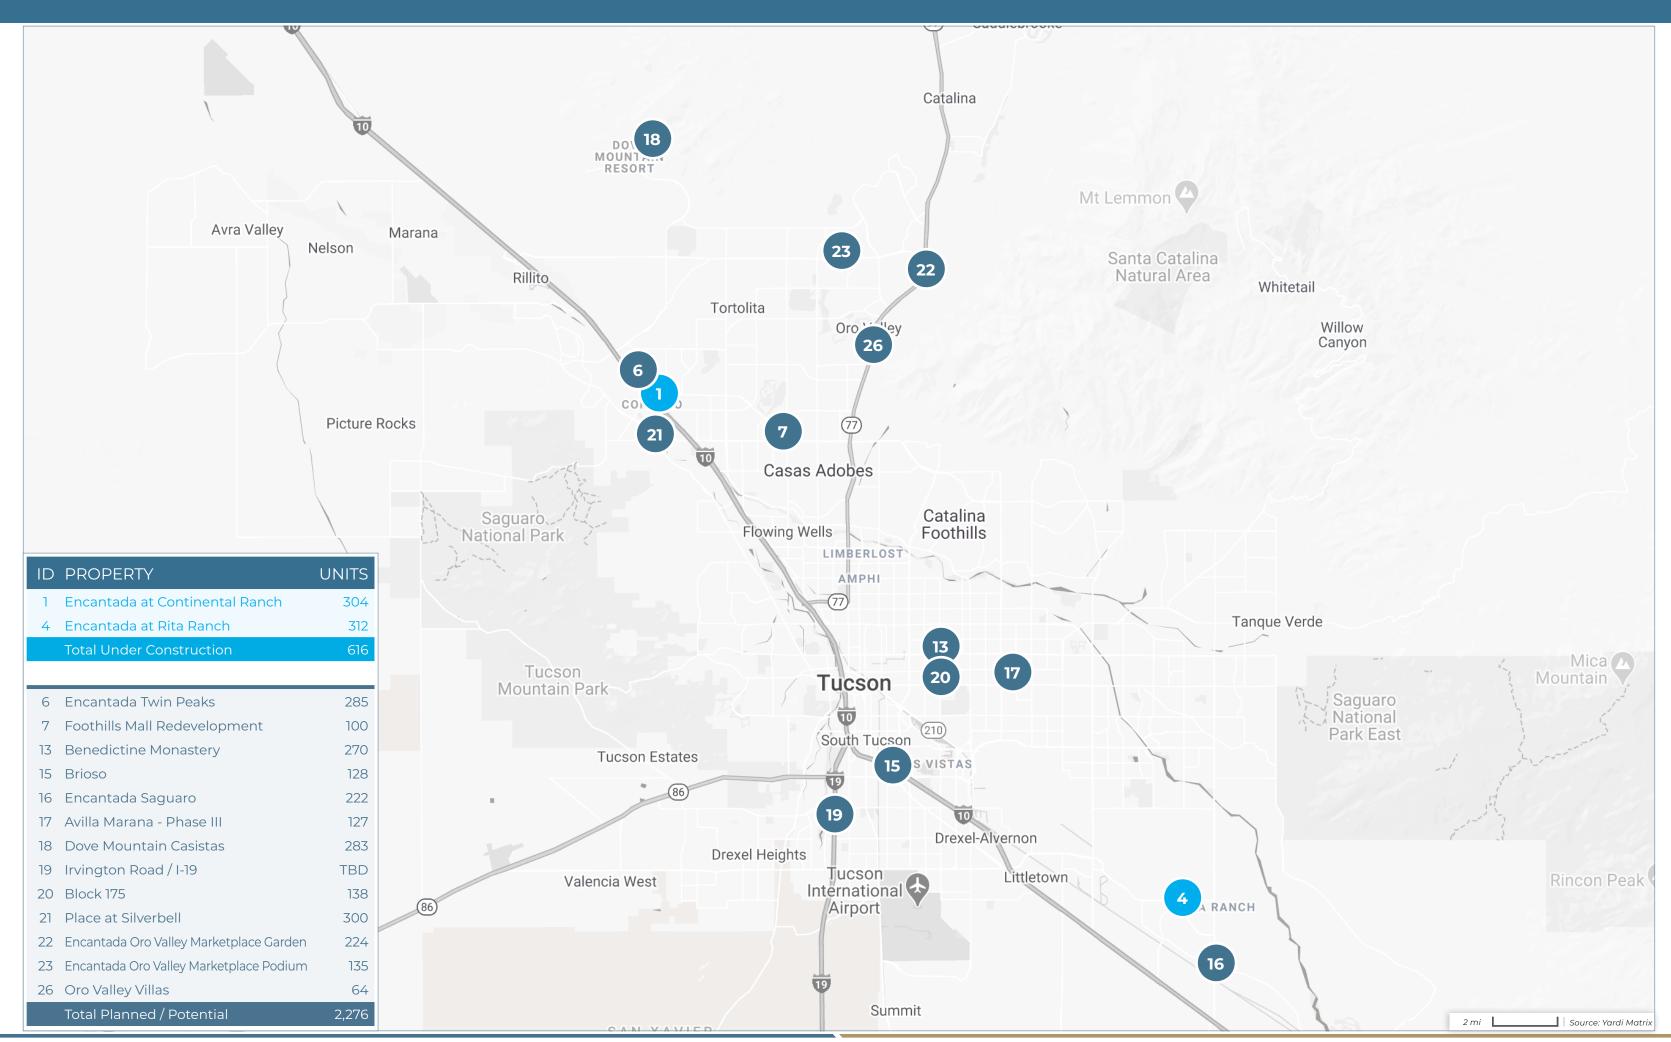

## Tucson New Construction & Proposed Multifamily Projects - Market Rate Apartments

## Tucson New Construction & Proposed Multifamily Projects - Market Rate Apartments

| ID | PROPERTY NAME                              | ADDRESS                                              | CITY       | STATE | ZIP   | STATUS              | UNITS | SUBMARKET                 | PERMIT<br>DATE | FORECASTED<br>COMPLETION<br>DATE | START OF<br>RENT-UP |
|----|--------------------------------------------|------------------------------------------------------|------------|-------|-------|---------------------|-------|---------------------------|----------------|----------------------------------|---------------------|
| 1  | Encantada at Continental Ranch             | 6200 West Cortaro Farms Road                         | Tucson     | AZ    | 85742 | Under Construction  | 304   | Tucson Mountain Foothills | 12/31/2018     | 8/31/2020                        | 9/30/2019           |
| 2  | RendezVous Urban Flats                     | 20 South Stone Avenue                                | Tucson     | AZ    | 85701 | Under Construction  | 100   | University                | 2/28/2019      | 4/30/2020                        |                     |
| 3  | The Monier                                 | 160 South Avenida del Convento                       | Tucson     | ΑZ    | 85745 | Under Construction  | 122   | South Tucson - Airport    | 3/31/2019      | 6/30/2020                        |                     |
| 4  | Encantada at Rita Ranch                    | 9190-9380, 9420 East Valencia Road                   | Tucson     | ΑZ    | 85747 | Under Construction  | 312   | Southeast                 | 12/31/2019     | 12/31/2021                       |                     |
| 5  | The Flin                                   | 110 South Church Avenue                              | Tucson     | AZ    | 85701 | Under Construction  | 244   | University                | 6/30/2019      | 12/31/2020                       |                     |
|    |                                            |                                                      |            |       | Total | Under Construction  | 1,082 |                           |                |                                  |                     |
| 6  | Encantada Twin Peaks                       | 6101 Arizona Pavilions Drive                         | Tucson     | AZ    | 85743 | Planned / Potential | 285   | Tucson Mountain Foothills |                |                                  |                     |
| 7  | Foothills Mall Redevelopment               | 7395 North La Cholla Boulevard                       | Tucson     | AZ    | 85741 | Planned / Potential | 100   | Northwest                 |                |                                  |                     |
| 8  | Rulney Site                                | 111 & 127 South 5th Avenue                           | Tucson     | AZ    | 85701 | Planned / Potential | 100   | University                |                |                                  |                     |
| 9  | Ronstadt Center                            | 601 East Congress Street                             | Tucson     | AZ    | 85701 | Planned / Potential | 256   | University                |                |                                  |                     |
| 10 | The Trinity                                | 400 East University Boulevard                        | Tucson     | AZ    | 85705 | Planned / Potential | 58    | University                |                |                                  |                     |
| 11 | 42 West                                    | 42 West Cushing Street                               | Tucson     | AZ    | 85701 | Planned / Potential | 135   | South Tucson - Airport    |                |                                  |                     |
| 12 | Arena Lot                                  | 471 West Congress Street                             | Tucson     | AZ    | 85701 | Planned / Potential | 96    | South Tucson - Airport    |                |                                  |                     |
| 13 | Benedictine Monastery                      | 800 North Country Club Road                          | Tucson     | AZ    | 85716 | Planned / Potential | 270   | South Central             | 10             |                                  |                     |
| 14 | Bautista                                   | 355 West Congress Street                             | Tucson     | AZ    | 85701 | Planned / Potential | 253   | South Tucson - Airport    |                |                                  |                     |
| 15 | Brioso                                     | The Bridges Development                              |            | AZ    |       | Planned / Potential | 128   |                           |                |                                  |                     |
| 16 | Encantada Saguaro                          | South Houghton Road & East Mary Ann<br>Cleveland Way | Tucson     | AZ    | 85747 | Planned / Potential | 222   |                           |                |                                  |                     |
| 17 | Avilla Marana - Phase III                  | 4025 West Regency Plaza Street                       | Tucson     | AZ    |       | Planned / Potential | 127   |                           |                |                                  |                     |
| 18 | Dove Mountain Casistas                     | Dove Mountain                                        | Tucson     | AZ    |       | Planned / Potential | 283   |                           |                |                                  |                     |
| 19 | Irvington Road / I-19                      | Irvington Road / I-19                                | Tucson     | AZ    | 85706 | Planned / Potential | TBD   |                           |                |                                  |                     |
| 20 | Block 175                                  | 310 North Court Street                               | Tucson     | AZ    |       | Planned / Potential | 138   |                           |                |                                  |                     |
| 21 | Place at Silverbell                        | Silverbell Road & Ina Road                           | Marana     | AZ    | 85743 | Planned / Potential | 300   |                           |                |                                  |                     |
| 22 | Encantada Oro Valley<br>Marketplace Garden | 11600 North Oracle Road                              | Tucson     | AZ    | 85737 | Planned / Potential | 224   |                           |                |                                  |                     |
| 23 | Encantada Oro Valley<br>Marketplace Podium | 800 West Tangerine Road                              | Oro Valley | AZ    | 85755 | Planned / Potential | 135   |                           |                |                                  |                     |
| 24 | Sterling Tucson 2                          | 947 North Park Avenue                                | Tucson     | AZ    | 85719 | Planned / Potential | 130   |                           |                |                                  |                     |
| 25 | Hub Park Avenue                            | 1055 North Park Avenue                               | Tucson     | AZ    | 85719 | Planned / Potential | 152   |                           |                |                                  |                     |
| 26 | Oro Valley Villas                          | East Linda Vista Blvd & North Oracle Road            | Oro Valley | AZ    | 85704 | Planned / Potential | 64    | Northeast                 |                |                                  |                     |
|    |                                            |                                                      |            |       |       |                     | 3,456 |                           |                |                                  |                     |
|    |                                            |                                                      |            |       |       |                     |       |                           |                |                                  |                     |

**TOTAL TUCSON** 

4,538