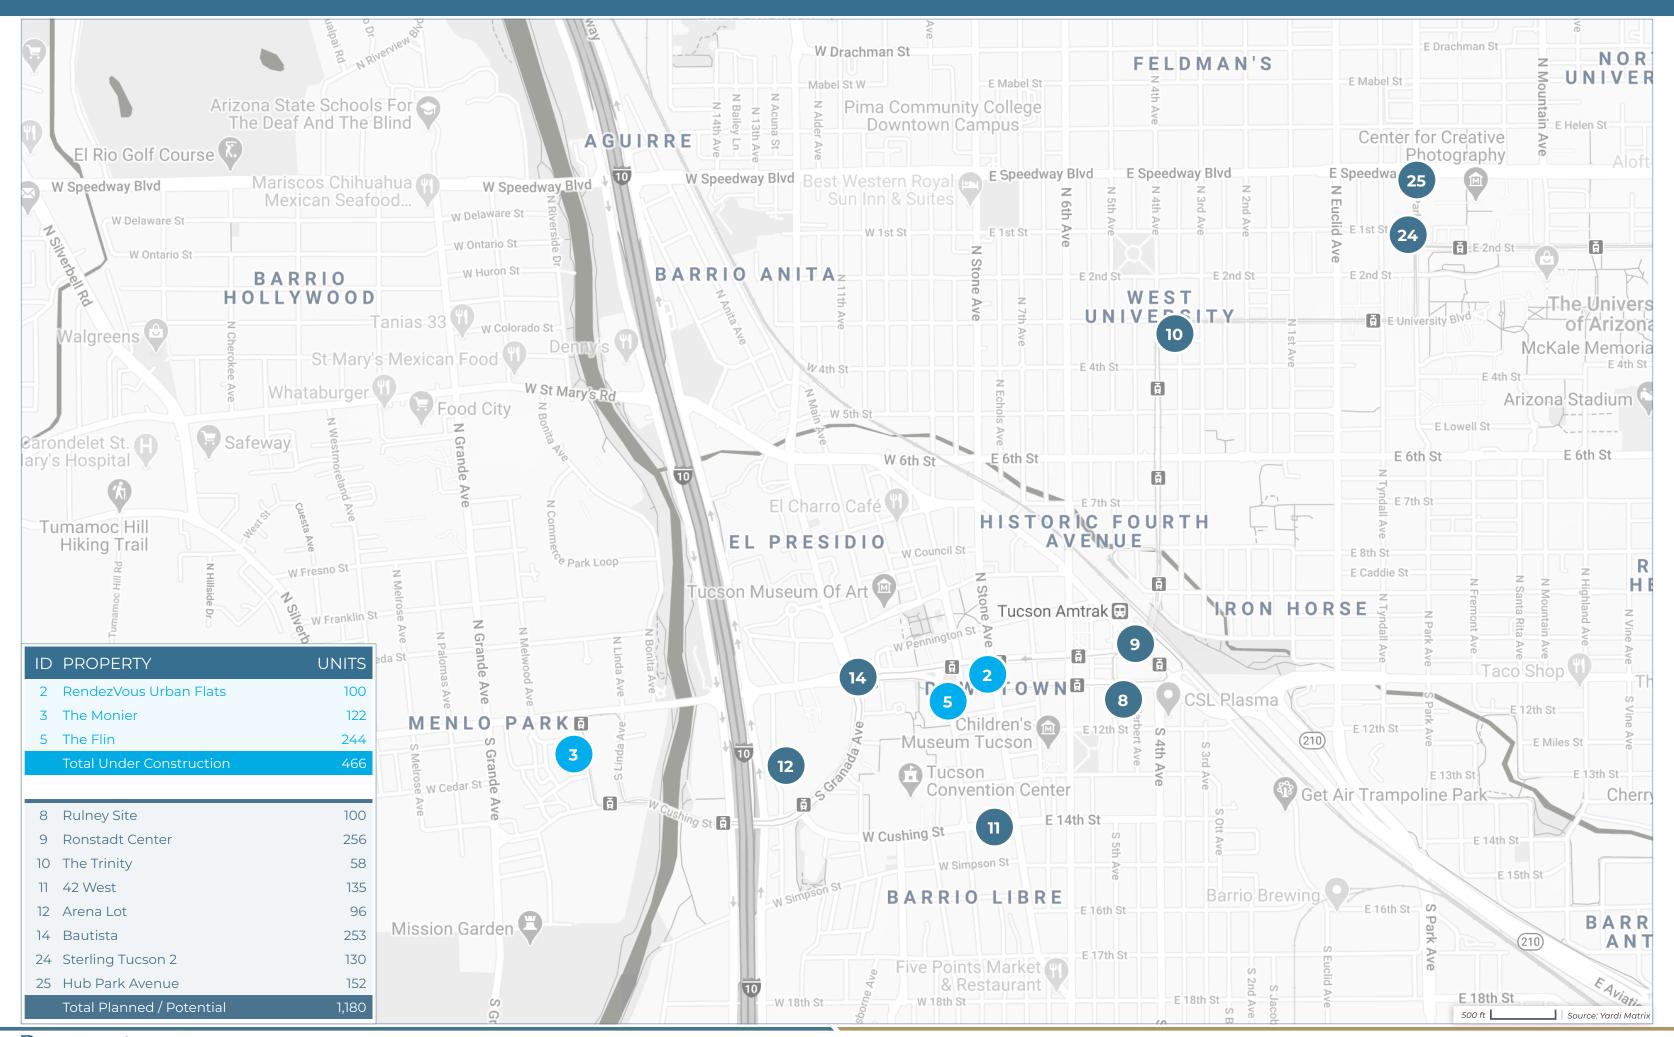

## Tucson New Construction & Proposed Multifamily Projects - Market Rate Apartments

## Tucson New Construction & Proposed Multifamily Projects - Market Rate Apartments

| ID | PROPERTY NAME                              | ADDRESS                                              | CITY       | STATE | ZIP   | STATUS              | UNITS | SUBMARKET                 | PERMIT<br>DATE | FORECASTED<br>COMPLETION<br>DATE | START OF<br>RENT-UP |
|----|--------------------------------------------|------------------------------------------------------|------------|-------|-------|---------------------|-------|---------------------------|----------------|----------------------------------|---------------------|
| 1  | Encantada at Continental Ranch             | 6200 West Cortaro Farms Road                         | Tucson     | AZ    | 85742 | Under Construction  | 304   | Tucson Mountain Foothills | 12/31/2018     | 8/31/2020                        | 9/30/2019           |
| 2  | RendezVous Urban Flats                     | 20 South Stone Avenue                                | Tucson     | AZ    | 85701 | Under Construction  | 100   | University                | 2/28/2019      | 4/30/2020                        |                     |
| 3  | The Monier                                 | 160 South Avenida del Convento                       | Tucson     | ΑZ    | 85745 | Under Construction  | 122   | South Tucson - Airport    | 3/31/2019      | 6/30/2020                        |                     |
| 4  | Encantada at Rita Ranch                    | 9190-9380, 9420 East Valencia Road                   | Tucson     | ΑZ    | 85747 | Under Construction  | 312   | Southeast                 | 12/31/2019     | 12/31/2021                       |                     |
| 5  | The Flin                                   | 110 South Church Avenue                              | Tucson     | AZ    | 85701 | Under Construction  | 244   | University                | 6/30/2019      | 12/31/2020                       |                     |
|    |                                            |                                                      |            |       | Total | Under Construction  | 1,082 |                           |                |                                  |                     |
| 6  | Encantada Twin Peaks                       | 6101 Arizona Pavilions Drive                         | Tucson     | AZ    | 85743 | Planned / Potential | 285   | Tucson Mountain Foothills |                |                                  |                     |
| 7  | Foothills Mall Redevelopment               | 7395 North La Cholla Boulevard                       | Tucson     | AZ    | 85741 | Planned / Potential | 100   | Northwest                 |                |                                  |                     |
| 8  | Rulney Site                                | 111 & 127 South 5th Avenue                           | Tucson     | AZ    | 85701 | Planned / Potential | 100   | University                |                |                                  |                     |
| 9  | Ronstadt Center                            | 601 East Congress Street                             | Tucson     | AZ    | 85701 | Planned / Potential | 256   | University                |                |                                  |                     |
| 10 | The Trinity                                | 400 East University Boulevard                        | Tucson     | AZ    | 85705 | Planned / Potential | 58    | University                |                |                                  |                     |
| 11 | 42 West                                    | 42 West Cushing Street                               | Tucson     | AZ    | 85701 | Planned / Potential | 135   | South Tucson - Airport    |                |                                  |                     |
| 12 | Arena Lot                                  | 471 West Congress Street                             | Tucson     | AZ    | 85701 | Planned / Potential | 96    | South Tucson - Airport    |                |                                  |                     |
| 13 | Benedictine Monastery                      | 800 North Country Club Road                          | Tucson     | AZ    | 85716 | Planned / Potential | 270   | South Central             | 10             |                                  |                     |
| 14 | Bautista                                   | 355 West Congress Street                             | Tucson     | AZ    | 85701 | Planned / Potential | 253   | South Tucson - Airport    |                |                                  |                     |
| 15 | Brioso                                     | The Bridges Development                              |            | AZ    |       | Planned / Potential | 128   |                           |                |                                  |                     |
| 16 | Encantada Saguaro                          | South Houghton Road & East Mary Ann<br>Cleveland Way | Tucson     | AZ    | 85747 | Planned / Potential | 222   |                           |                |                                  |                     |
| 17 | Avilla Marana - Phase III                  | 4025 West Regency Plaza Street                       | Tucson     | AZ    |       | Planned / Potential | 127   |                           |                |                                  |                     |
| 18 | Dove Mountain Casistas                     | Dove Mountain                                        | Tucson     | AZ    |       | Planned / Potential | 283   |                           |                |                                  |                     |
| 19 | Irvington Road / I-19                      | Irvington Road / I-19                                | Tucson     | AZ    | 85706 | Planned / Potential | TBD   |                           |                |                                  |                     |
| 20 | Block 175                                  | 310 North Court Street                               | Tucson     | AZ    |       | Planned / Potential | 138   |                           |                |                                  |                     |
| 21 | Place at Silverbell                        | Silverbell Road & Ina Road                           | Marana     | AZ    | 85743 | Planned / Potential | 300   |                           |                |                                  |                     |
| 22 | Encantada Oro Valley<br>Marketplace Garden | 11600 North Oracle Road                              | Tucson     | AZ    | 85737 | Planned / Potential | 224   |                           |                |                                  |                     |
| 23 | Encantada Oro Valley<br>Marketplace Podium | 800 West Tangerine Road                              | Oro Valley | AZ    | 85755 | Planned / Potential | 135   |                           |                |                                  |                     |
| 24 | Sterling Tucson 2                          | 947 North Park Avenue                                | Tucson     | AZ    | 85719 | Planned / Potential | 130   |                           |                |                                  |                     |
| 25 | Hub Park Avenue                            | 1055 North Park Avenue                               | Tucson     | AZ    | 85719 | Planned / Potential | 152   |                           |                |                                  |                     |
| 26 | Oro Valley Villas                          | East Linda Vista Blvd & North Oracle Road            | Oro Valley | AZ    | 85704 | Planned / Potential | 64    | Northeast                 |                |                                  |                     |
|    |                                            |                                                      |            |       |       |                     | 3,456 |                           |                |                                  |                     |
|    |                                            |                                                      |            |       |       |                     |       |                           |                |                                  |                     |

**TOTAL TUCSON** 

4,538