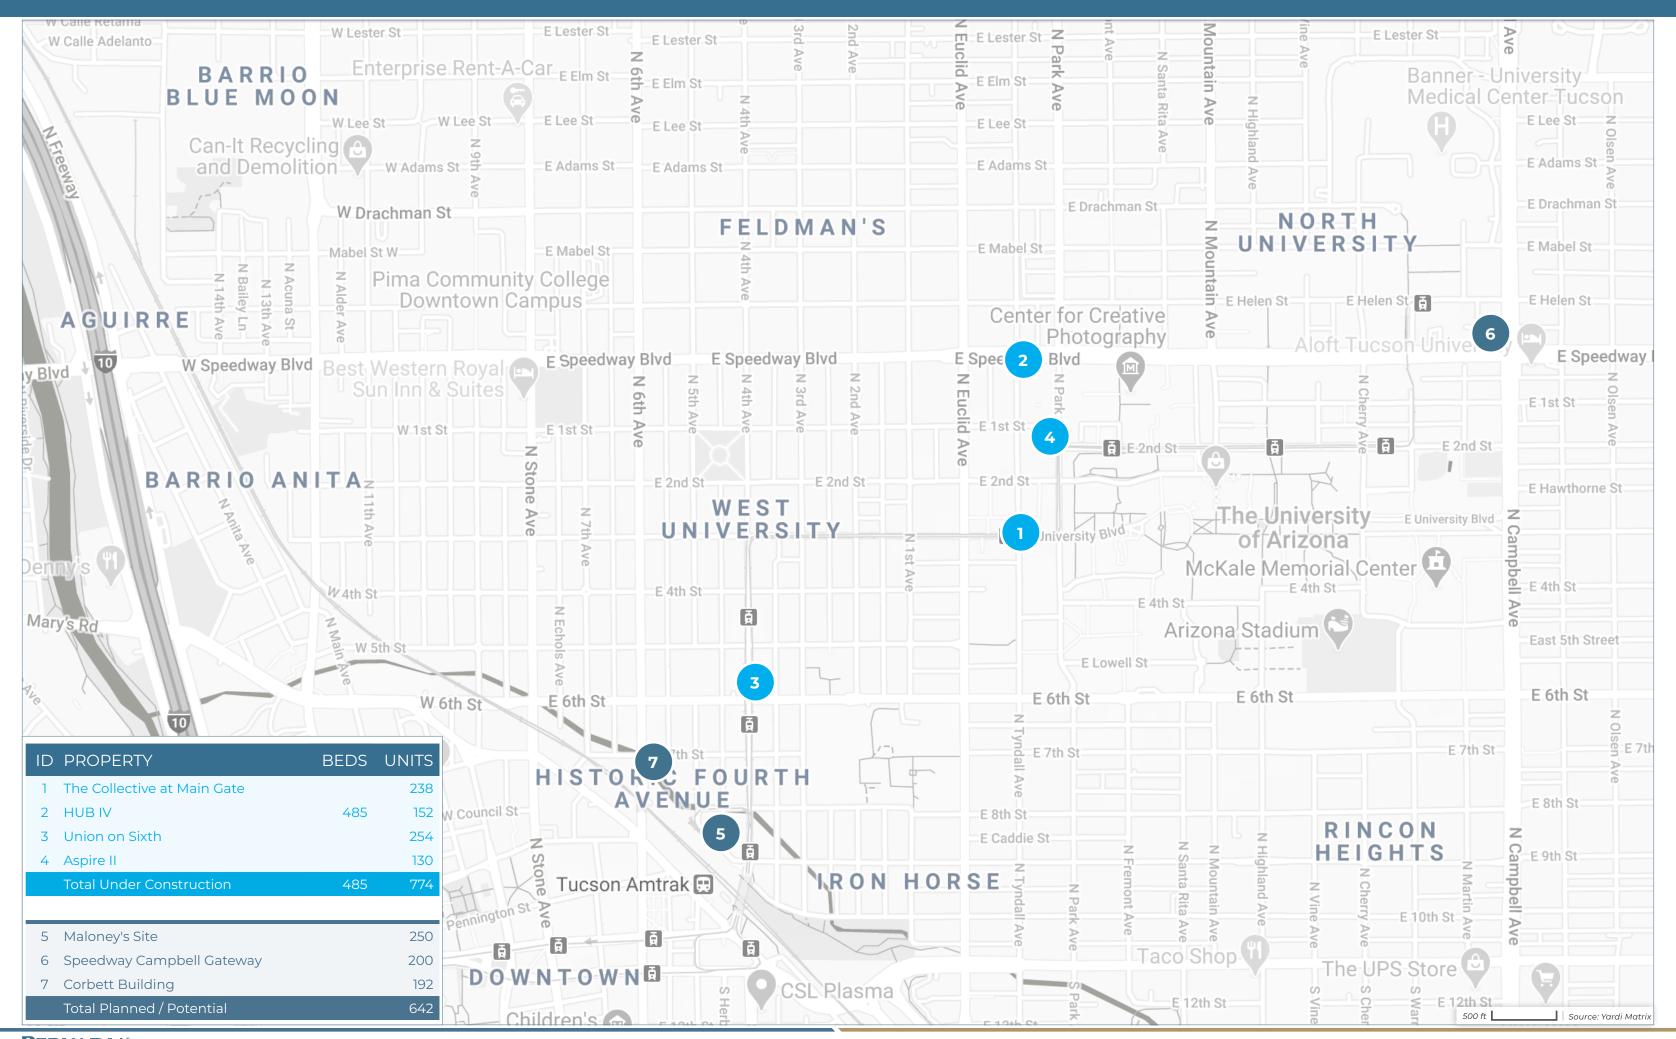

## Tucson New Construction & Proposed Multifamily Projects - Student Housing Apartments

## -Tucson New Construction & Proposed Multifamily Projects - Student Housing Apartments— **BERKADIA** -

| ID | PROPERTY NAME               | ADDRESS                      | CITY   | STATE | ZIP                      | STATUS              | BEDS | UNITS | SUBMARKET                 | PERMIT<br>DATE | FORECASTED<br>COMPLETION<br>DATE | START OF<br>RENT-UP |
|----|-----------------------------|------------------------------|--------|-------|--------------------------|---------------------|------|-------|---------------------------|----------------|----------------------------------|---------------------|
| 1  | The Collective at Main Gate | 800 North Tyndall Avenue     | Tucson | AZ    | 85719                    | Under Construction  |      | 238   | University                | 6/30/2019      | 12/31/2020                       |                     |
| 2  | HUB IV                      | 902 East Speedway Boulevard  | Tucson | AZ    | 85719                    | Under Construction  | 485  | 152   | University                |                |                                  |                     |
| 3  | Union on Sixth              | 500 North 4th Avenue         | Tucson | AZ    | 85705                    | Under Construction  |      | 254   | University                | 12/31/2019     | 7/31/2021                        | •                   |
| 4  | Aspire II                   | 947 North Park Avenue        | Tucson | ΑZ    | 85719                    | Under Construction  |      | 130   | University                |                |                                  |                     |
|    |                             |                              |        |       | Total Under Construction |                     | 485  | 774   |                           |                |                                  |                     |
| 5  | Maloney's Site              | 213 North 4th Avenue         | Tucson | AZ    | 85705                    | Planned / Potential |      | 250   | Tucson Mountain Foothills |                |                                  |                     |
| 6  | Speedway Campbell Gateway   | 1815 East Speedway Boulevard | Tucson | AZ    | 85719                    | Planned / Potential |      | 200   | University                |                |                                  |                     |
| 7  | Corbett Building            | 210 East 7th Street          | Tucson | AZ    | 85705                    | Planned / Potential |      | 192   |                           |                |                                  |                     |
|    |                             |                              |        |       | Total F                  | Planned / Potential |      | 642   |                           |                |                                  |                     |
|    |                             |                              |        |       |                          | TOTAL TUCSON        | 485  | 1,416 |                           |                |                                  |                     |