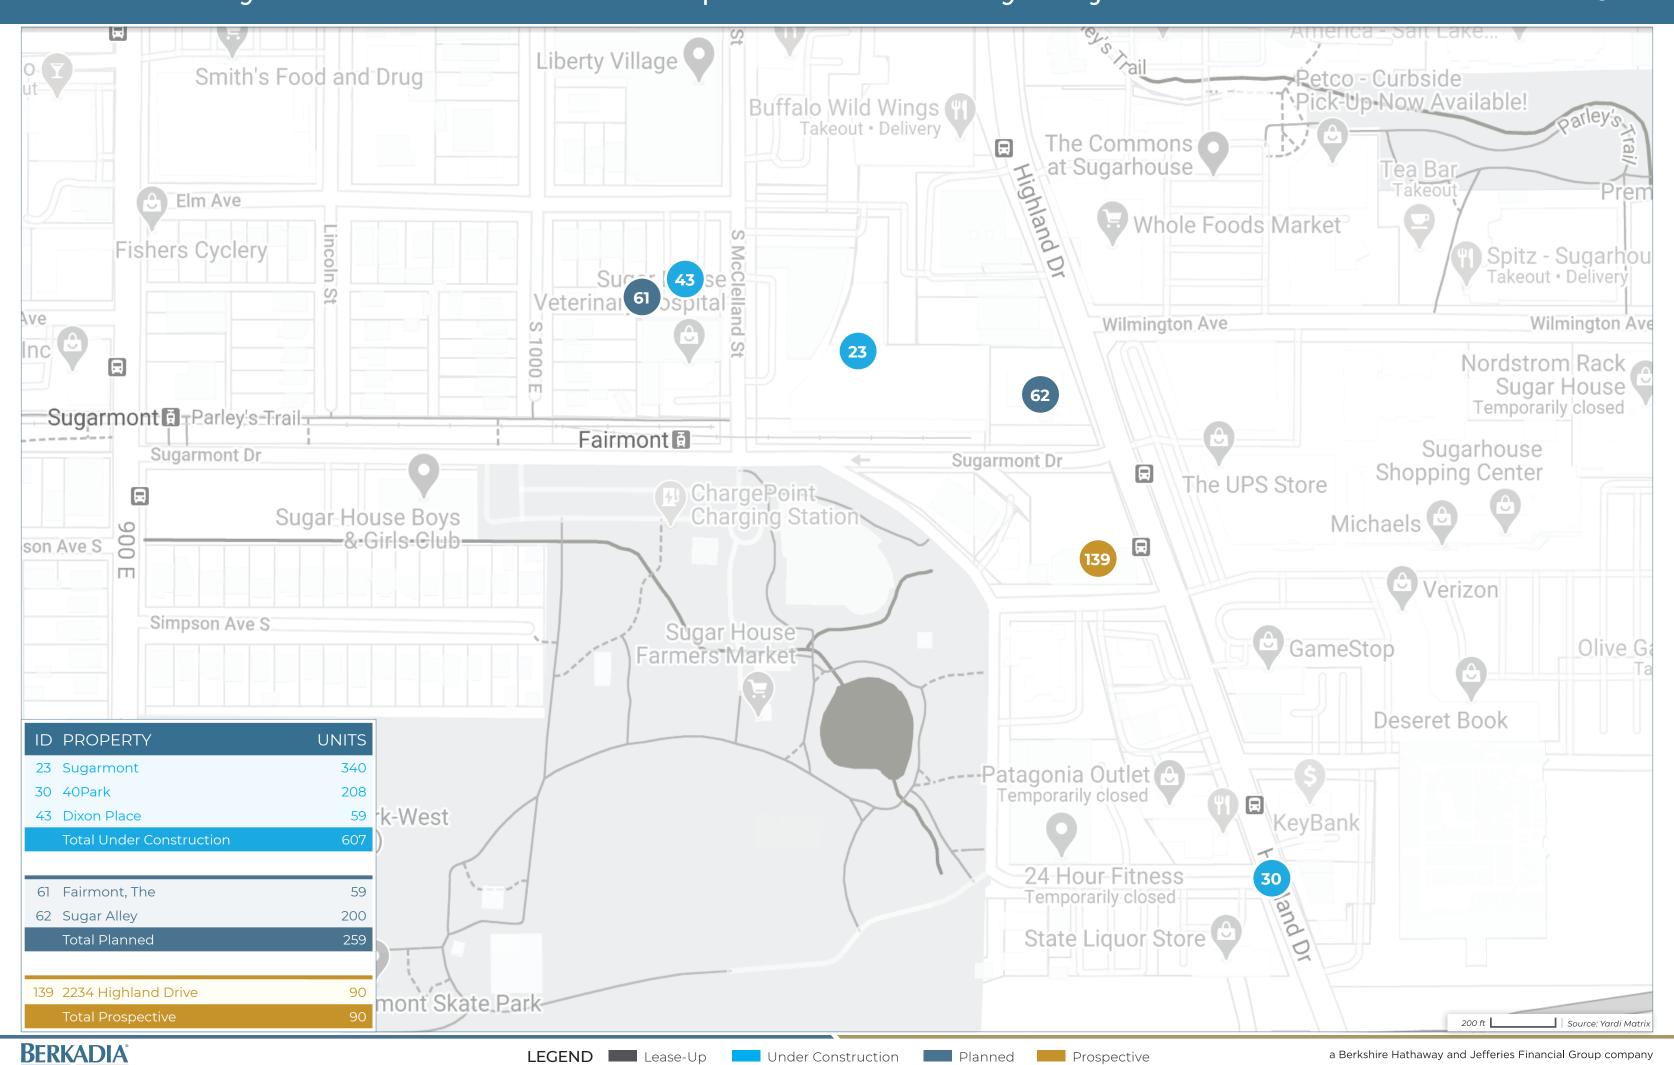

### Salt Lake City New Construction & Proposed Multifamily Projects

**LEGEND** Lease-Up

Under Construction

Planned

| ID | PROPERTY NAME                                     | ADDRESS                              | CITY             | STATE | ZIP   | STATUS             | UNITS | SUBMARKET                     | PERMIT<br>DATE | FORECASTED COMPLETION DATE | START OF   |
|----|---------------------------------------------------|--------------------------------------|------------------|-------|-------|--------------------|-------|-------------------------------|----------------|----------------------------|------------|
| 1  | Ivory Urban Vista Station                         | 13108 South Vista Station Blvd       | Draper           | UT    | 84020 | Lease-Up           | 308   | Draper                        | 05/21/2018     | 05/31/2021                 | 08/30/2019 |
| 2  | Parc View<br>Apartments & Townhomes               | 7865 South Bingham Junction Blvd     | Midvale          | UT    | 84047 | Lease-Up           | 374   | Midvale                       | 02/28/2019     | 12/31/2020                 | 10/01/2019 |
| 3  | Affinity 56 Phase II                              | 8088 South Uinta View Way            | West Jordan      | UT    | 84081 | Lease-Up           | 222   | West Jordan                   | 01/25/2019     | 12/31/2020                 | 08/31/2019 |
| 4  | Haven Cove                                        | 1630 West 2000 South                 | West Haven       | UT    | 84401 | Lease-Up           | 158   | Ogden / Clearfield            | 12/01/2018     | 12/31/2020                 | 05/01/2019 |
| 5  | Reserve at View 78, The                           | 8095 South Seghini Drive             | Midvale          | UT    | 84047 | Lease-Up           | 190   | Midvale                       | 02/11/2019     | 10/31/2020                 | 03/16/2020 |
| 6  | High Line Square                                  | 480 North Freedom Blvd               | Provo            | UT    | 84601 | Lease-Up           | 67    | Provo                         | 12/19/2018     | 08/31/2020                 | 04/23/2020 |
| 7  | Rockpoint                                         | 15300 South Porter Rockwell Blvd     | Bluffdale        | UT    | 84065 | Lease-Up           | 251   | South Jordan / Herriman       | 07/02/2018     | 07/31/2020                 | 09/10/2019 |
| 8  | Clearfield Junction                               | 101 North Main Street                | Clearfield       | UT    | 84015 | Lease-Up           | 210   | Ogden / Clearfield            | 06/06/2019     | 07/31/2020                 | 08/31/2019 |
| 9  | Project Open Phase II                             | 375 North 500 West                   | Salt Lake City   | UT    | 84116 | Lease-Up           | 74    | Salt Lake City - Downtown     | 07/22/2019     | 07/22/2020                 | 12/31/2019 |
| 10 | GP West Temple                                    | 856 South West Temple                | Salt Lake City   | UT    | 84101 | Lease-Up           | 175   | Salt Lake City - Downtown     | 07/31/2019     | 06/30/2020                 | 03/31/2020 |
| 11 | Flats at Riverwoods, The                          | 77 West 4800 North                   | Provo            | UT    | 84604 | Lease-Up           | 218   | Provo                         | 03/19/2019     | 06/30/2020                 | 03/01/2020 |
| 12 | Gardner Station                                   | 7711 South 1240 West                 | West Jordan      | UT    | 84088 | Lease-Up           | 272   | West Jordan                   | 10/02/2017     | 06/30/2020                 | 12/11/2018 |
| 13 | Quattro                                           | 385 South 400 East                   | Salt Lake City   | UT    | 84111 | Lease-Up           | 95    | Salt Lake City - Downtown     | 12/01/2018     | 05/31/2020                 | 03/16/2020 |
| 14 | Hub, The                                          | 3848 South West Temple               | South Salt Lake  | UT    | 84115 | Lease-Up           | 157   | South Salt Lake               | 06/22/2018     | 05/31/2020                 | 03/16/2020 |
| 15 | Vida at Daybreak                                  | 11321 South Grandville Avenue        | South Jordan     | UT    | 84009 | Lease-Up           | 473   | South Jordan / Herriman       | 07/01/2019     | 05/31/2020                 | 10/31/2019 |
| 16 | Jordan Station Phase II                           | 10448 South Jordan Gateway           | South Jordan     | UT    | 84095 | Lease-Up           | 236   | Draper                        | 02/28/2018     | 05/31/2020                 | 10/29/2019 |
| 17 | Anthology at Vista Station                        | 277 West 13490 South                 | Draper           | UT    | 84020 | Lease-Up           | 241   | Draper                        | 06/01/2018     | 05/31/2020                 | 09/30/2019 |
| 18 | Midtown360 Phase II                               | 320 South State Street               | Orem             | UT    | 84058 | Lease-Up           | 104   | Orem                          | 08/20/2017     | 05/31/2020                 | 05/31/2019 |
| 19 | Vine, The                                         | 250 North Mill Road                  | Vineyard         | UT    | 84058 | Lease-Up           | 468   | Orem                          | 11/01/2016     | 05/31/2020                 | 10/09/2017 |
|    |                                                   |                                      |                  |       | To    | otal Lease-Up      | 4,293 |                               |                |                            |            |
| 20 | Ivory Living Station Parkway                      | SEC Red Barn Lane & Station Pkwy     | Farmington       | UT    | 84025 | Under Construction | 432   | Layton                        | 08/13/2019     | 12/31/2021                 |            |
| 21 | Palos Verdes                                      | 960 South 500 West Street            | Orem             | UT    | 84058 | Under Construction | 450   | Orem                          | 07/31/2019     | 11/30/2021                 |            |
| 22 | Strata                                            | 2200 South 1000 West                 | Logan            | UT    | 84321 | Under Construction | 367   | Logan                         | 01/31/2020     | 03/31/2021                 |            |
| 23 | Sugarmont                                         | 2191 South McClelland Street         | Salt Lake City   | UT    | 84106 | Under Construction | 340   | Salt Lake City - Central City | 03/01/2017     | 02/28/2021                 |            |
| 24 | Liberty Sky                                       | 151 South State Street               | Salt Lake City   | UT    | 84111 | Under Construction | 300   | Salt Lake City - Downtown     | 01/07/2020     | 01/31/2021                 |            |
| 25 | District North Phase II                           | 233 North Redwood Road               | Salt Lake City   | UT    | 84116 | Under Construction | 299   | Salt Lake City - Northwest    | 01/19/2020     | 01/31/2021                 |            |
| 26 | Arcadia Phase II                                  | 222 West Harrison Street             | Sandy            | UT    | 84070 | Under Construction | 177   | Midvale                       | 12/19/2019     | 01/31/2021                 |            |
| 27 | Point of View                                     | Bangerter Pkwy & Vestry Road         | Draper           | UT    | 84020 | Under Construction | 324   | Draper                        | 08/19/2019     | 01/31/2021                 |            |
| 28 | Birdie, The                                       | 218 South 200 East                   | Salt Lake City   | UT    | 84111 | Under Construction | 61    | Salt Lake City - Downtown     | 02/18/2020     | 12/31/2020                 |            |
| 29 | Marmalade                                         | 580 North 300 West                   | Salt Lake City   | UT    | 84103 | Under Construction | 275   | Salt Lake City - Downtown     | 08/31/2019     | 12/31/2020                 |            |
| 30 | 40Park                                            | South Ashton Avenue & Highland Drive | Salt Lake City   | UT    | 84106 | Under Construction | 208   | Salt Lake City - Central City | 10/07/2019     | 10/31/2020                 |            |
| 31 | Harmony Square                                    | 3839 South West Temple               | Salt Lake City   | UT    | 84115 | Under Construction | 287   | South Salt Lake               | 10/07/2019     | 10/31/2020                 |            |
| 32 | PaperBox Lofts                                    | 160 South 300 West                   | Salt Lake City   | UT    | 84101 | Under Construction | 195   | Salt Lake City - Downtown     | 10/18/2019     | 10/31/2020                 |            |
| 33 | Residences at Fairbourne Station<br>Phase II, The | 2900 West Lehman Avenue              | West Valley City | UT    | 84119 | Under Construction | 201   | West Valley City              | 03/31/2019     | 08/31/2020                 |            |

| ID | PROPERTY NAME                              | ADDRESS                                     | CITY               | STATE | ZIP     | STATUS             | UNITS | SUBMARKET                     | PERMIT<br>DATE                          | FORECASTED COMPLETION DATE | START O |
|----|--------------------------------------------|---------------------------------------------|--------------------|-------|---------|--------------------|-------|-------------------------------|-----------------------------------------|----------------------------|---------|
| 34 | 800 Block                                  | 743 North 800 East                          | Logan              | UT    | 84321   | Under Construction | 100   | Logan                         | 03/30/2020                              | 07/01/2020                 |         |
| 35 | Paxton 365                                 | 365 Paxton Avenue                           | Salt Lake City     | UT    | 84101   | Under Construction | 121   | Salt Lake City - Central City | 05/11/2019                              | 06/30/2020                 |         |
| 36 | Liberty Point                              | 12243 South Draper Gate Drive               | Draper             | UT    | 84020   | Under Construction | 100   | Draper                        | 08/10/2018                              | 06/30/2020                 |         |
| 37 | University Place<br>Residences at Parkside | 570 1150 South                              | Orem               | UT    | 84097   | Under Construction | 70    | Orem                          | 07/02/2018                              | 06/30/2020                 |         |
| 38 | Casa Milagros                              | 145 South 600 West                          | Salt Lake City     | UT    | 84101   | Under Construction | 61    | Salt Lake City - Downtown     | 03/31/2019                              | 06/30/2020                 |         |
| 39 | Exchange, The                              | 320 East 400 South                          | Salt Lake City     | UT    | 84111   | Under Construction | 286   | Salt Lake City - Downtown     | 07/01/2019                              | 06/30/2020                 |         |
| 40 | Hardison                                   | 466 East South Temple                       | Salt Lake City     | UT    | 84111   | Under Construction | 138   | Salt Lake City - Downtown     | 11/01/2018                              | 05/31/2020                 |         |
| 41 | Liberty Square                             | 461 South 600 East                          | Salt Lake City     | UT    | 84102   | Under Construction | 53    | Salt Lake City - Downtown     | 02/17/2019                              | 05/31/2020                 |         |
| 42 | @2100                                      | 1977 South 300 West                         | Salt Lake City     | UT    | 84115   | Under Construction | 81    | Salt Lake City - Central City | 04/26/2019                              | 05/31/2020                 |         |
| 43 | Dixon Place                                | 1034 Elm Avenue                             | Salt Lake City     | UT    | 84106   | Under Construction | 59    | Salt Lake City - Central City | 12/03/2019                              | 05/31/2020                 |         |
| 44 | Metro at Fireclay Phase II                 | 47 West Fireclay Avenue                     | Murray             | UT    | 84107   | Under Construction | 165   | Murray                        | 01/08/2018                              | 05/31/2020                 |         |
| 45 | Canyon Centre                              | 7358 South Canyon Centre Pkwy               | Cottonwood Heights | UT    | 84121   | Under Construction | 124   | Sandy                         | 11/08/2018                              | 05/31/2020                 |         |
| 46 | Draper South Point                         | 166 Highland Drive                          | Draper             | UT    | 84020   | Under Construction | 120   | Draper                        | 01/01/2019                              | 05/31/2020                 |         |
| 47 | Regency Legacy                             | 852 North 100 East                          | Tooele             | UT    | 84074   | Under Construction | 132   | Tooele                        | 08/01/2018                              | 05/31/2020                 |         |
| 48 | Roller Mills                               | 200 South 1350 East                         | Lehi               | UT    | 84043   | Under Construction | 330   | Pleasant Grove / Lehi         | 09/18/2019                              | 05/31/2020                 |         |
| 49 | Moda Vista                                 | 5030 Harrison Blvd                          | Ogden              | UT    | 84403   | Under Construction | 79    | Ogden / Clearfield            | 08/31/2019                              | 05/31/2020                 |         |
| 50 | Liberty Crossing                           | 99 East Central Pointe Place                | South Salt Lake    | UT    | 84115   | Under Construction | 95    | South Salt Lake               | 05/01/2018                              | 05/31/2020                 |         |
|    |                                            |                                             |                    | Т     | otal Un | der Construction   | 6,030 |                               |                                         |                            |         |
| 51 | 508 East South Temple                      | 508 East South Temple                       | Salt Lake City     | UT    | 84102   | Planned            | 112   | Salt Lake City - Downtown     |                                         |                            |         |
| 52 | 6th & Main                                 | 611 Main Street                             | Salt Lake City     | UT    | 84111   | Planned            | 175   | Salt Lake City - Downtown     |                                         |                            |         |
| 53 | Block 200                                  | 200 South 200 East                          | Salt Lake City     | UT    | 84111   | Planned            | 283   | Salt Lake City - Downtown     |                                         |                            |         |
| 54 | Block 67                                   | 100 South & 300 West                        | Salt Lake City     | UT    | 84101   | Planned            | 650   | Salt Lake City - Downtown     |                                         |                            |         |
| 55 | Broadway                                   | 337 East 200 South                          | Salt Lake City     | UT    | 84111   | Planned            | 260   | Salt Lake City - Downtown     |                                         |                            |         |
| 56 | Metropolitan Building                      | 315 East 200 South                          | Salt Lake City     | UT    | 84111   | Planned            | 74    | Salt Lake City - Downtown     |                                         |                            |         |
| 57 | Revival, The                               | 371 South 200 West                          | Salt Lake City     | UT    | 84101   | Planned            | 142   | Salt Lake City - Downtown     |                                         |                            |         |
| 58 | TAG West Temple                            | 850 South West Temple                       | Salt Lake City     | UT    | 84101   | Planned            | 54    | Salt Lake City - Downtown     | •                                       |                            |         |
| 59 | Trolley Square Redevelopment               | 600 South 700 East                          | Salt Lake City     | UT    | 84102   | Planned            | 330   | Salt Lake City - Downtown     |                                         |                            |         |
| 60 | Dalton's Edge                              | 400 West & Aspen Avenue                     | Salt Lake City     | UT    | 84101   | Planned            | 64    | Salt Lake City - Central City | •                                       |                            |         |
| 61 | Fairmont, The                              | SWC Elm Avenue &<br>South McClelland Street | Salt Lake City     | UT    | 84106   | Planned            | 59    | Salt Lake City - Central City |                                         |                            |         |
| 62 | Sugar Alley                                | 2200 Highland Drive                         | Salt Lake City     | UT    | 84106   | Planned            | 200   | Salt Lake City - Central City |                                         |                            |         |
| 63 | 2258 East Murray Holladay Road             | 2258 East Murray Holladay Road              | Holladay           | UT    | 84117   | Planned            | 100   | Holladay                      |                                         |                            |         |
| 64 | Holladay on the Creek                      | 4884 South Highland Circle                  | Holladay           | UT    | 84117   | Planned            | 50    | Holladay                      | *************************************** |                            |         |
| 65 | Richmond at Mill Creek                     | 3092 South Richmond Street                  | Millcreek          | UT    | 84106   | Planned            | 328   | Millcreek                     | •••••                                   |                            |         |
|    |                                            |                                             |                    |       |         |                    | ••••• | ••••••                        | • • • • • • • • • • • • • • • • • • • • | ••••••                     |         |

| ID  | PROPERTY NAME                      | ADDRESS                  | CITY           | STATE | ZIP   | STATUS      | UNITS | SUBMARKET                     | PERMIT<br>DATE | FORECASTED COMPLETION DATE | START OF<br>RENT-UP |
|-----|------------------------------------|--------------------------|----------------|-------|-------|-------------|-------|-------------------------------|----------------|----------------------------|---------------------|
| 135 | Midland Square                     | 4088 South Midland Drive | Roy            | UT    | 84067 | Prospective | 78    | Ogden / Clearfield            |                |                            |                     |
| 136 | Wells Fargo Building Redevelopment | 2404 Washington Blvd     | Ogden          | UT    | 84401 | Prospective | 70    | Ogden / Clearfield            |                |                            |                     |
| 137 | West 17th Street                   | 130 West 17th Street     | Ogden          | UT    | 84401 | Prospective | 166   | Ogden / Clearfield            |                |                            |                     |
| 138 | Mill Creek                         | 100 West 100 South       | Logan          | UT    | 84321 | Prospective | 68    | Logan                         |                |                            |                     |
| 139 | 2234 Highland Drive                | 2234 Highland Drive      | Salt Lake City | UT    | 84106 | Prospective | 90    | Salt Lake City - Central City |                |                            |                     |