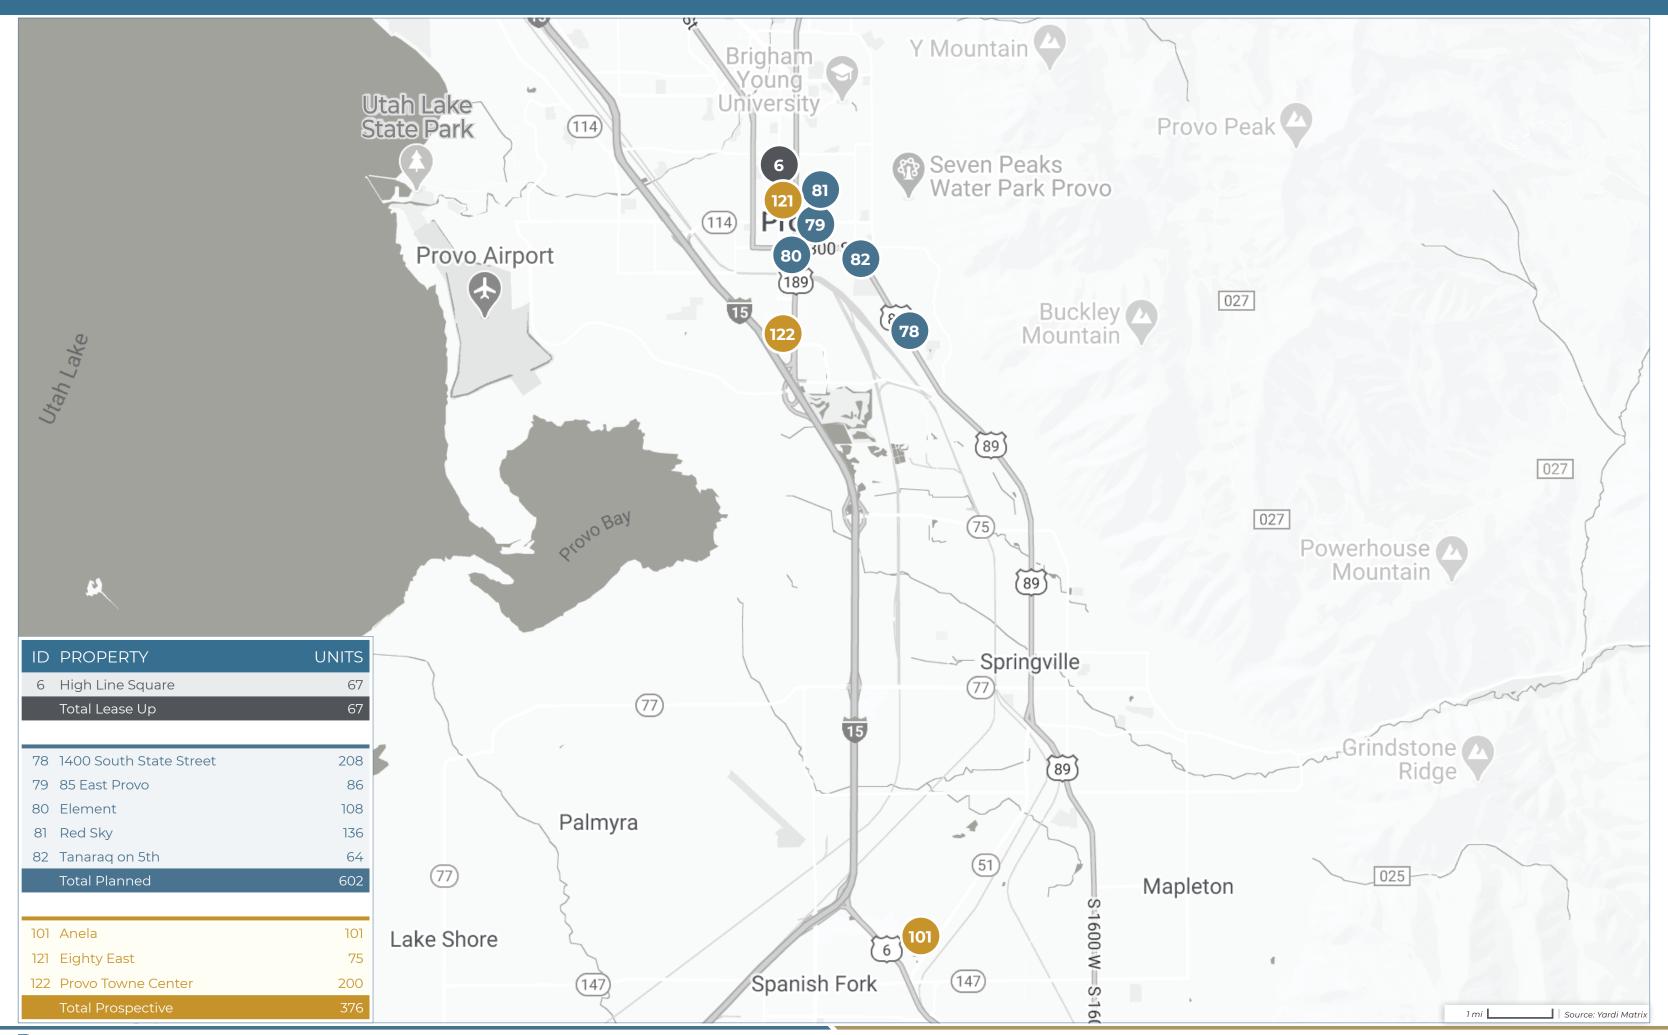

| ID  | PROPERTY NAME                    | ADDRESS                              | CITY                 | STATE | ZIP   | STATUS  | UNITS | SUBMARKET                     | PERMIT<br>DATE | FORECASTED COMPLETION DATE | START O |
|-----|----------------------------------|--------------------------------------|----------------------|-------|-------|---------|-------|-------------------------------|----------------|----------------------------|---------|
| 67  | Green Leaf East Village Phase II | 166 East Midvillage Blvd             | Sandy                | UT    | 84070 | Planned | 307   | Sandy                         |                |                            |         |
| 68  | North Union                      | 7205 South 900 East Street           | Midvale              | UT    | 84047 | Planned | 223   | Midvale                       |                |                            |         |
| 69  | Upper West                       | 3313 West Jordan Line Pkwy           | West Jordan          | UT    | 84088 | Planned | 206   | West Jordan                   | •••••          |                            | •       |
| 70  | 10300 Centennial Pkwy            | 10300 Centennial Pkwy                | Sandy                | UT    | 84070 | Planned | 204   | Draper                        | •••••          |                            | •       |
| 71  | TriView                          | 12620 South Pony Express Road        | Draper               | UT    | 84020 | Planned | 835   | Draper                        |                |                            |         |
| 72  | Haven Dell                       | 14997 South Still Harmony Way        | Herriman             | UT    | 84065 | Planned | 136   | South Jordan / Herriman       |                |                            |         |
| 73  | Mountain Valley Meadows          | 640 South 1050 West                  | Tooele               | UT    | 84074 | Planned | 84    | Tooele                        |                |                            |         |
| 74  | Anderson Farms                   | West 500 North & North Anderson Lane | Lindon               | UT    | 84042 | Planned | 60    | Pleasant Grove / Lehi         |                |                            |         |
| 75  | Millpond Apartments              | 80 North 1020 West Street            | American Fork        | UT    | 84003 | Planned | 100   | Pleasant Grove / Lehi         |                |                            |         |
| 76  | VUE                              | Mountain View Road & Timpanogos Hwy  | / Lehi               | UT    | 84043 | Planned | 308   | Pleasant Grove / Lehi         |                |                            |         |
| 77  | University Downs                 | 1250 West University Pkwy            | Orem                 | UT    | 84058 | Planned | 200   | Orem                          | •••••          |                            | •       |
| 78  | 1400 South State Street          | 1400 South State Street              | Provo                | UT    | 84606 | Planned | 208   | Provo                         |                |                            | •••••   |
| 79  | 85 East Provo                    | 85 North 100 East                    | Provo                | UT    | 84606 | Planned | 86    | Provo                         |                |                            |         |
| 80  | Element                          | 61 400 South                         | Provo                | UT    | 84601 | Planned | 108   | Provo                         |                |                            |         |
| 81  | Red Sky                          | 105 East Center Street               | Provo                | UT    | 84606 | Planned | 136   | Provo                         |                |                            |         |
| 82  | Tanaraq on 5th                   | 490 South State Street               | Provo                | UT    | 84606 | Planned | 64    | Provo                         |                |                            | •••••   |
| 83  | Snow Park Village                | 2250 Deer Valley Drive Drive South   | Park City            | UT    | 84060 | Planned | 210   | Park City                     | •••••          |                            | •       |
| 84  | Cimarron at Foxboro              | 790 North Cutler Drive               | North Salt Lake City | UT    | 84054 | Planned | 102   | North Salt Lake / Bountiful   | •••••          |                            | •       |
| 85  | Eaglewood Village                | 1381 South Orchard Drive             | North Salt Lake      | UT    | 84054 | Planned | 424   | North Salt Lake / Bountiful   |                |                            |         |
| 86  | Winegars Townhomes               | 620 North Orchard Drive              | North Salt Lake      | UT    | 84054 | Planned | 76    | North Salt Lake / Bountiful   |                |                            |         |
| 87  | Greenhill at Riverdale Phase II  | 4189 South 300 West                  | Ogden                | UT    | 84405 | Planned | 50    | Ogden / Clearfield            |                |                            |         |
| 88  | Prominence Point                 | 1850 North 300 East                  | Ogden                | UT    | 84414 | Planned | 50    | Ogden / Clearfield            |                |                            |         |
| 89  | Eagle Pointe Village             | 2600 East Eagle Mountain Blvd        | Eagle Mountain       | UT    | 84005 | Planned | 80    |                               |                |                            |         |
| 90  | Central Station                  | 549 West 200 South                   | Salt Lake City       | UT    | 84101 | Planned | 65    | Salt Lake City - Downtown     |                |                            |         |
| 91  | Diamond Rail                     | 535 West 300 North                   | Salt Lake City       | UT    | 84116 | Planned | 80    | Salt Lake City - Downtown     |                |                            |         |
| 92  | Exchange Phase II, The           | 320 East 400 South                   | Salt Lake City       | UT    | 84111 | Planned | 126   | Salt Lake City - Downtown     |                |                            |         |
| 93  | Liberty Uptown                   | 340 East 200 South                   | Salt Lake City       | UT    | 84111 | Planned | 109   | Salt Lake City - Downtown     |                |                            |         |
| 94  | State Street Plaza               | 255 South State Street               | Salt Lake City       | UT    | 84111 | Planned | 190   | Salt Lake City - Downtown     |                |                            |         |
| 95  | Book Cliffs Lodge                | 1149 South West Temple               | Salt Lake City       | UT    | 84101 | Planned | 55    | Salt Lake City - Central City |                |                            | •••••   |
| 96  | Capitol Homes                    | 1749 South State Street              | Salt Lake City       | UT    | 84115 | Planned | 93    | Salt Lake City - Central City |                |                            | ••••••  |
| 97  | SPARK!                           | 1500 West North Temple               | Salt Lake City       | UT    | 84116 | Planned | 200   | Salt Lake City - Northwest    | •••••          |                            | •••••   |
| 98  | Liberty on Main                  | 28 East 2100 South                   | Salt Lake City       | UT    | 84115 | Planned | 120   | South Salt Lake               | •••••          |                            | •••••   |
| 99  | TAG Crossings                    | 160 Burton Avenue                    | South Salt Lake      | UT    | 84115 | Planned | 120   | South Salt Lake               | •••••          |                            | •••••   |
| 100 | Central Station Senior           | 4926 Box Elder Street                | Murray               | UT    | 84107 | Planned | 84    | Murray                        |                | •                          |         |

| ID  | PROPERTY NAME                                     | ADDRESS                                           | CITY                 | STATE | ZIP   | STATUS      | UNITS | SUBMARKET                   | PERMIT<br>DATE | FORECASTED COMPLETION DATE | START OF RENT-UP |
|-----|---------------------------------------------------|---------------------------------------------------|----------------------|-------|-------|-------------|-------|-----------------------------|----------------|----------------------------|------------------|
| 101 | Anela                                             | North 1100 E St & Expressway Lane                 | Spanish Fork         | UT    | 84660 | Prospective | 101   |                             |                |                            |                  |
| 102 | Eagle Heights Village                             | Eagle Mountain Blvd &<br>North Lake Mountain Road | Eagle Mountain       | UT    | 84005 | Prospective | 310   |                             |                |                            |                  |
| 103 | Iris, The                                         | East 700 South & State Street                     | Salt Lake City       | UT    | 84111 | Prospective | 60    | Salt Lake City - Downtown   |                |                            |                  |
| 104 | Kensington Tower                                  | 75 East South                                     | Salt Lake City       | UT    | 84111 | Prospective | 380   | Salt Lake City - Downtown   |                |                            |                  |
| 105 | TAG 400                                           | 343 South 400 East                                | Salt Lake City       | UT    | 84111 | Prospective | 50    | Salt Lake City - Downtown   |                |                            |                  |
| 106 | Cottonwood Mall Redevelopment                     | 4835 South Highland Drive                         | Holladay             | UT    | 84117 | Prospective | 850   | Holladay                    | ••••••         |                            | •••••            |
| 107 | Brick Lofts Phase II                              | 3098 South Highland Drive                         | Salt Lake City       | UT    | 84106 | Prospective | 95    | Millcreek                   |                |                            | •••••            |
| 108 | Valley Fair Village Redevelopment                 | 3060 West 3650 South                              | Salt Lake City       | UT    | 84119 | Prospective | 260   | West Valley City            |                | •                          |                  |
| 109 | Jordan Bluffs Lot 3                               | NEC Bingham Junction Blvd &<br>East Ivy Drive     | Midvale              | UT    | 84047 | Prospective | 240   | Midvale                     |                |                            |                  |
| 110 | Affinity 56 Phase III                             | 8088 South Uinta View Way                         | Jordan               | UT    | 84081 | Prospective | 117   | West Jordan                 |                |                            |                  |
| 111 | Novi at Jordan Valley Station<br>Phases IV - VIII | 8631 South 3255 West                              | West Jordan          | UT    | 84088 | Prospective | 638   | West Jordan                 |                |                            |                  |
| 112 | Prestige, The                                     | NWC Centennial Pkwy &<br>West Sego Lily Drive     | Sandy                | UT    | 84070 | Prospective | 650   | Draper                      |                |                            |                  |
| 113 | Daybreak South                                    | 5000 West Daybreak Pkwy                           | Herriman             | UT    | 84096 | Prospective | 100   | South Jordan / Herriman     |                |                            | •••••            |
| 114 | Olympia Hills                                     | 12400 South & 6300 West                           | Herriman             | UT    | 84096 | Prospective | 100   | South Jordan / Herriman     |                |                            | •••••            |
| 115 | Wasatch Towers                                    | 13129 South Tower Ridge Drive                     | Herriman             | UT    | 84096 | Prospective | 184   | South Jordan / Herriman     |                |                            |                  |
| 116 | Apple Creek Senior                                | 10700 North Alpine Hwy                            | Highland             | UT    | 84003 | Prospective | 160   | Pleasant Grove / Lehi       |                |                            |                  |
| 117 | Cold Spring Ranch                                 | 3600 West 700 North                               | Lehi                 | UT    | 84043 | Prospective | 127   | Pleasant Grove / Lehi       |                |                            |                  |
| 118 | Lehi Block                                        | 2200 North 1200 West                              | Lehi                 | UT    | 84043 | Prospective | 280   | Pleasant Grove / Lehi       |                |                            |                  |
| 119 | Lindon Ridge                                      | 50 East Center Street                             | Lindon               | UT    | 84042 | Prospective | 142   | Pleasant Grove / Lehi       |                |                            |                  |
| 120 | Thanksgiving Point                                | 2801 North Thanksgiving Way                       | Lehi                 | UT    | 84043 | Prospective | 1,800 | Pleasant Grove / Lehi       |                |                            |                  |
| 121 | Eighty East                                       | 80 East 100 North                                 | Provo                | UT    | 84606 | Prospective | 75    | Provo                       |                |                            | ••••••           |
| 122 | Provo Towne Center                                | 1200 Towne Centre Blvd                            | Provo                | UT    | 84601 | Prospective | 200   | Provo                       |                |                            | •••••            |
| 123 | Kimball Junction Mixed Use                        | North Landmark Road & Tech Center Road            | Park City            | UT    | 84098 | Prospective | 1,100 | Park City                   |                |                            |                  |
| 124 | Lowell Avenue & Manor Way                         | Lowell Avenue & Manor Way                         | Park City            | UT    | 84060 | Prospective | 100   | Park City                   |                |                            |                  |
| 125 | Olympic View                                      | Heber Avenue & State Route 224                    | Park City            | UT    | 84060 | Prospective | 1,135 | Park City                   |                |                            | •••••            |
| 126 | Wasatch Rock                                      | 6695 Wasatch Blvd                                 | Cottonwood Heights   | UT    | 84121 | Prospective | 364   | Park City                   |                |                            | •••••            |
| 127 | Mirella at Foxboro                                | 760 North Cutler Drive                            | North Salt Lake      | UT    | 84054 | Prospective | 120   | North Salt Lake / Bountiful |                |                            | •••••            |
| 128 | Williamsburg Luxury                               | 256 South Highway 89                              | North Salt Lake City | UT    | 84054 | Prospective | 214   | North Salt Lake / Bountiful |                |                            | •••••            |
| 129 | Towers at Legend Hills                            | 1300 South 2000 E                                 | Clearfield           | UT    | 84015 | Prospective | 228   | Layton                      |                |                            | ••••••           |
| 130 | 2410 East South Weber Drive                       | 2410 South Weber Drive                            | South Weber          | UT    | 84405 | Prospective | 100   | Ogden / Clearfield          |                |                            |                  |
| 131 | Bravada 193                                       | 788 South 2000 East                               | Clearfield           | UT    | 84015 | Prospective | 328   | Ogden / Clearfield          |                |                            |                  |
| 132 | Bria                                              | 3285 West 4000 South                              | West Haven           | UT    | 84401 | Prospective | 268   | Ogden / Clearfield          |                |                            |                  |
| 133 | Continental Community Reinvestmer                 | nt 25th Street & Washington Blvd                  | Ogden                | UT    | 84401 | Prospective | 335   | Ogden / Clearfield          |                |                            |                  |
| 134 | Marq at Lotus, The                                | 442 State Street                                  | Clearfield           | UT    | 84015 | Prospective | 243   | Ogden / Clearfield          |                |                            |                  |