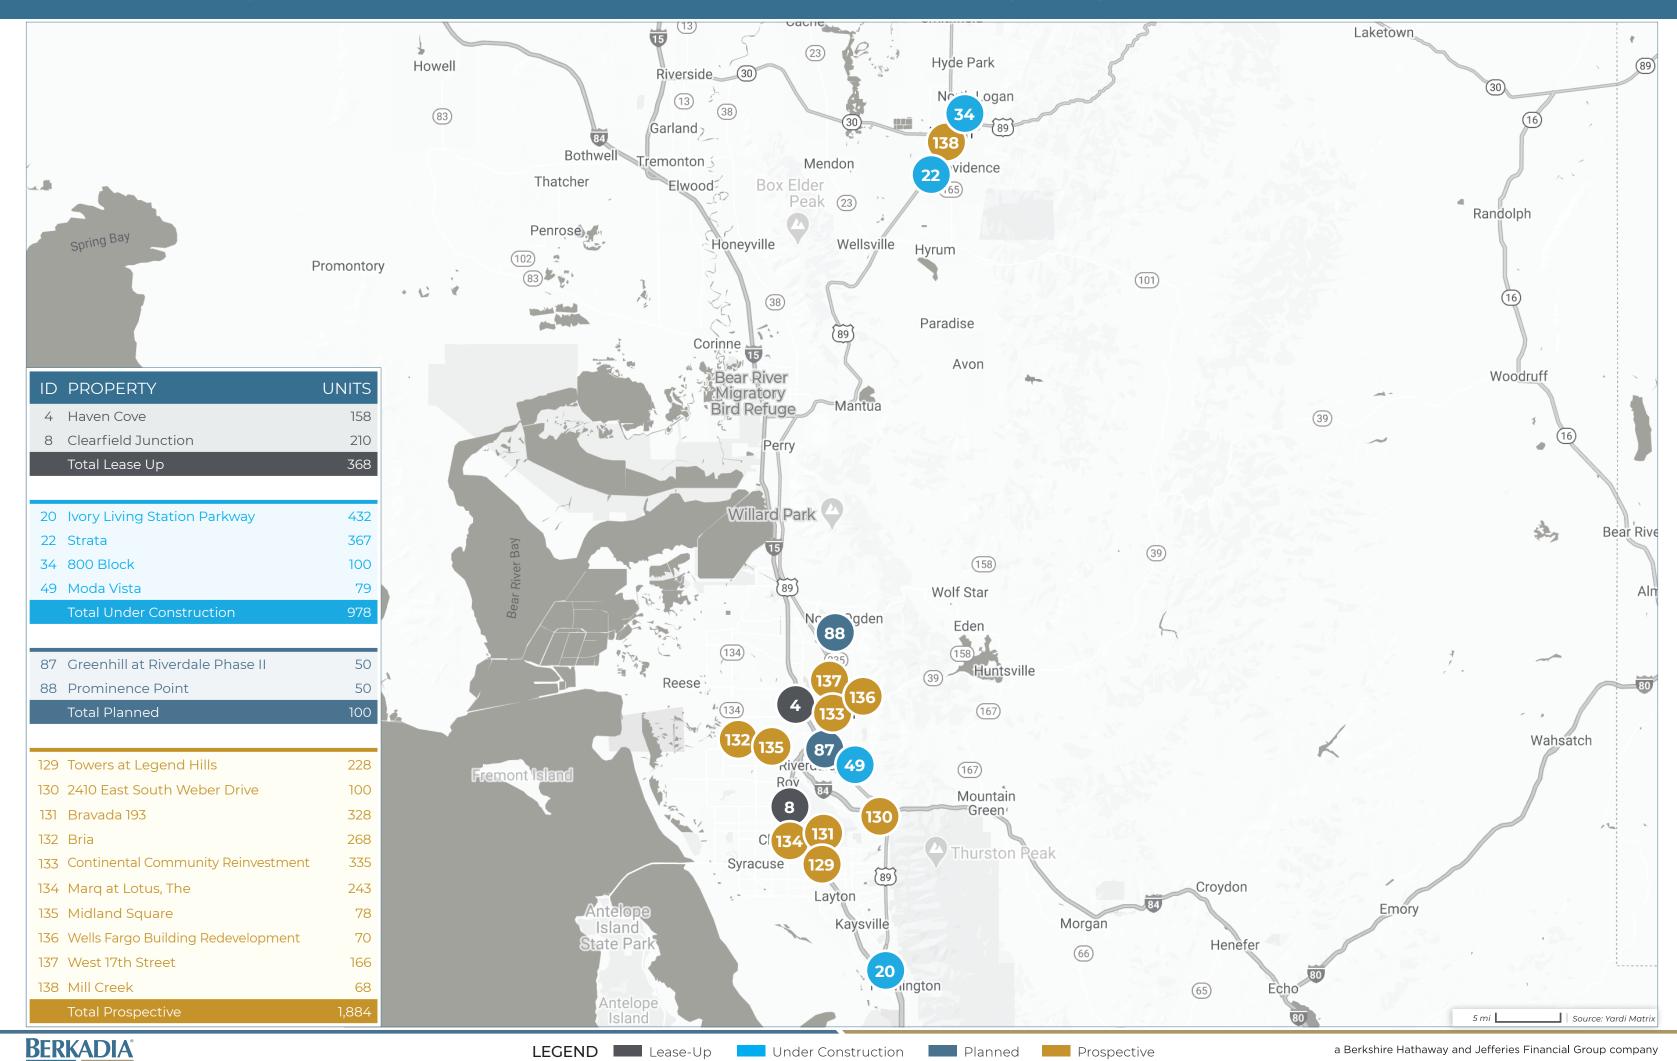

| ID  | PROPERTY NAME                    | ADDRESS                              | CITY                 | STATE | ZIP   | STATUS  | UNITS | SUBMARKET                     | PERMIT<br>DATE | FORECASTED COMPLETION DATE | START O |
|-----|----------------------------------|--------------------------------------|----------------------|-------|-------|---------|-------|-------------------------------|----------------|----------------------------|---------|
| 67  | Green Leaf East Village Phase II | 166 East Midvillage Blvd             | Sandy                | UT    | 84070 | Planned | 307   | Sandy                         |                |                            |         |
| 68  | North Union                      | 7205 South 900 East Street           | Midvale              | UT    | 84047 | Planned | 223   | Midvale                       |                |                            |         |
| 69  | Upper West                       | 3313 West Jordan Line Pkwy           | West Jordan          | UT    | 84088 | Planned | 206   | West Jordan                   | •••••          |                            | •       |
| 70  | 10300 Centennial Pkwy            | 10300 Centennial Pkwy                | Sandy                | UT    | 84070 | Planned | 204   | Draper                        | •••••          |                            | •       |
| 71  | TriView                          | 12620 South Pony Express Road        | Draper               | UT    | 84020 | Planned | 835   | Draper                        |                |                            |         |
| 72  | Haven Dell                       | 14997 South Still Harmony Way        | Herriman             | UT    | 84065 | Planned | 136   | South Jordan / Herriman       |                |                            |         |
| 73  | Mountain Valley Meadows          | 640 South 1050 West                  | Tooele               | UT    | 84074 | Planned | 84    | Tooele                        |                |                            |         |
| 74  | Anderson Farms                   | West 500 North & North Anderson Lane | Lindon               | UT    | 84042 | Planned | 60    | Pleasant Grove / Lehi         |                |                            |         |
| 75  | Millpond Apartments              | 80 North 1020 West Street            | American Fork        | UT    | 84003 | Planned | 100   | Pleasant Grove / Lehi         |                |                            |         |
| 76  | VUE                              | Mountain View Road & Timpanogos Hwy  | / Lehi               | UT    | 84043 | Planned | 308   | Pleasant Grove / Lehi         |                |                            |         |
| 77  | University Downs                 | 1250 West University Pkwy            | Orem                 | UT    | 84058 | Planned | 200   | Orem                          | •••••          |                            | •       |
| 78  | 1400 South State Street          | 1400 South State Street              | Provo                | UT    | 84606 | Planned | 208   | Provo                         |                |                            | •••••   |
| 79  | 85 East Provo                    | 85 North 100 East                    | Provo                | UT    | 84606 | Planned | 86    | Provo                         |                |                            |         |
| 80  | Element                          | 61 400 South                         | Provo                | UT    | 84601 | Planned | 108   | Provo                         |                |                            |         |
| 81  | Red Sky                          | 105 East Center Street               | Provo                | UT    | 84606 | Planned | 136   | Provo                         |                |                            |         |
| 82  | Tanaraq on 5th                   | 490 South State Street               | Provo                | UT    | 84606 | Planned | 64    | Provo                         |                |                            | •••••   |
| 83  | Snow Park Village                | 2250 Deer Valley Drive Drive South   | Park City            | UT    | 84060 | Planned | 210   | Park City                     | •••••          |                            | •       |
| 84  | Cimarron at Foxboro              | 790 North Cutler Drive               | North Salt Lake City | UT    | 84054 | Planned | 102   | North Salt Lake / Bountiful   | •••••          |                            | •       |
| 85  | Eaglewood Village                | 1381 South Orchard Drive             | North Salt Lake      | UT    | 84054 | Planned | 424   | North Salt Lake / Bountiful   |                |                            |         |
| 86  | Winegars Townhomes               | 620 North Orchard Drive              | North Salt Lake      | UT    | 84054 | Planned | 76    | North Salt Lake / Bountiful   |                |                            |         |
| 87  | Greenhill at Riverdale Phase II  | 4189 South 300 West                  | Ogden                | UT    | 84405 | Planned | 50    | Ogden / Clearfield            |                |                            |         |
| 88  | Prominence Point                 | 1850 North 300 East                  | Ogden                | UT    | 84414 | Planned | 50    | Ogden / Clearfield            |                |                            |         |
| 89  | Eagle Pointe Village             | 2600 East Eagle Mountain Blvd        | Eagle Mountain       | UT    | 84005 | Planned | 80    |                               |                |                            |         |
| 90  | Central Station                  | 549 West 200 South                   | Salt Lake City       | UT    | 84101 | Planned | 65    | Salt Lake City - Downtown     |                |                            |         |
| 91  | Diamond Rail                     | 535 West 300 North                   | Salt Lake City       | UT    | 84116 | Planned | 80    | Salt Lake City - Downtown     |                |                            |         |
| 92  | Exchange Phase II, The           | 320 East 400 South                   | Salt Lake City       | UT    | 84111 | Planned | 126   | Salt Lake City - Downtown     |                |                            |         |
| 93  | Liberty Uptown                   | 340 East 200 South                   | Salt Lake City       | UT    | 84111 | Planned | 109   | Salt Lake City - Downtown     |                |                            |         |
| 94  | State Street Plaza               | 255 South State Street               | Salt Lake City       | UT    | 84111 | Planned | 190   | Salt Lake City - Downtown     |                |                            |         |
| 95  | Book Cliffs Lodge                | 1149 South West Temple               | Salt Lake City       | UT    | 84101 | Planned | 55    | Salt Lake City - Central City |                |                            | •••••   |
| 96  | Capitol Homes                    | 1749 South State Street              | Salt Lake City       | UT    | 84115 | Planned | 93    | Salt Lake City - Central City |                |                            | ••••••  |
| 97  | SPARK!                           | 1500 West North Temple               | Salt Lake City       | UT    | 84116 | Planned | 200   | Salt Lake City - Northwest    | •••••          |                            | •••••   |
| 98  | Liberty on Main                  | 28 East 2100 South                   | Salt Lake City       | UT    | 84115 | Planned | 120   | South Salt Lake               | •••••          |                            | •••••   |
| 99  | TAG Crossings                    | 160 Burton Avenue                    | South Salt Lake      | UT    | 84115 | Planned | 120   | South Salt Lake               | •••••          |                            | •••••   |
| 100 | Central Station Senior           | 4926 Box Elder Street                | Murray               | UT    | 84107 | Planned | 84    | Murray                        |                | •                          |         |

| ID  | PROPERTY NAME                                     | ADDRESS                                           | CITY                 | STATE | ZIP   | STATUS      | UNITS | SUBMARKET                   | PERMIT<br>DATE | FORECASTED COMPLETION DATE | START OF RENT-UP |
|-----|---------------------------------------------------|---------------------------------------------------|----------------------|-------|-------|-------------|-------|-----------------------------|----------------|----------------------------|------------------|
| 101 | Anela                                             | North 1100 E St & Expressway Lane                 | Spanish Fork         | UT    | 84660 | Prospective | 101   |                             |                |                            |                  |
| 102 | Eagle Heights Village                             | Eagle Mountain Blvd &<br>North Lake Mountain Road | Eagle Mountain       | UT    | 84005 | Prospective | 310   |                             |                |                            |                  |
| 103 | Iris, The                                         | East 700 South & State Street                     | Salt Lake City       | UT    | 84111 | Prospective | 60    | Salt Lake City - Downtown   |                |                            |                  |
| 104 | Kensington Tower                                  | 75 East South                                     | Salt Lake City       | UT    | 84111 | Prospective | 380   | Salt Lake City - Downtown   |                |                            |                  |
| 105 | TAG 400                                           | 343 South 400 East                                | Salt Lake City       | UT    | 84111 | Prospective | 50    | Salt Lake City - Downtown   |                |                            |                  |
| 106 | Cottonwood Mall Redevelopment                     | 4835 South Highland Drive                         | Holladay             | UT    | 84117 | Prospective | 850   | Holladay                    | ••••••         |                            | •••••            |
| 107 | Brick Lofts Phase II                              | 3098 South Highland Drive                         | Salt Lake City       | UT    | 84106 | Prospective | 95    | Millcreek                   |                |                            | •••••            |
| 108 | Valley Fair Village Redevelopment                 | 3060 West 3650 South                              | Salt Lake City       | UT    | 84119 | Prospective | 260   | West Valley City            |                | •                          |                  |
| 109 | Jordan Bluffs Lot 3                               | NEC Bingham Junction Blvd &<br>East Ivy Drive     | Midvale              | UT    | 84047 | Prospective | 240   | Midvale                     |                |                            |                  |
| 110 | Affinity 56 Phase III                             | 8088 South Uinta View Way                         | Jordan               | UT    | 84081 | Prospective | 117   | West Jordan                 |                |                            |                  |
| 111 | Novi at Jordan Valley Station<br>Phases IV - VIII | 8631 South 3255 West                              | West Jordan          | UT    | 84088 | Prospective | 638   | West Jordan                 |                |                            |                  |
| 112 | Prestige, The                                     | NWC Centennial Pkwy &<br>West Sego Lily Drive     | Sandy                | UT    | 84070 | Prospective | 650   | Draper                      |                |                            |                  |
| 113 | Daybreak South                                    | 5000 West Daybreak Pkwy                           | Herriman             | UT    | 84096 | Prospective | 100   | South Jordan / Herriman     |                |                            | •••••            |
| 114 | Olympia Hills                                     | 12400 South & 6300 West                           | Herriman             | UT    | 84096 | Prospective | 100   | South Jordan / Herriman     |                |                            | •••••            |
| 115 | Wasatch Towers                                    | 13129 South Tower Ridge Drive                     | Herriman             | UT    | 84096 | Prospective | 184   | South Jordan / Herriman     |                |                            |                  |
| 116 | Apple Creek Senior                                | 10700 North Alpine Hwy                            | Highland             | UT    | 84003 | Prospective | 160   | Pleasant Grove / Lehi       |                |                            |                  |
| 117 | Cold Spring Ranch                                 | 3600 West 700 North                               | Lehi                 | UT    | 84043 | Prospective | 127   | Pleasant Grove / Lehi       |                |                            |                  |
| 118 | Lehi Block                                        | 2200 North 1200 West                              | Lehi                 | UT    | 84043 | Prospective | 280   | Pleasant Grove / Lehi       |                |                            |                  |
| 119 | Lindon Ridge                                      | 50 East Center Street                             | Lindon               | UT    | 84042 | Prospective | 142   | Pleasant Grove / Lehi       |                |                            |                  |
| 120 | Thanksgiving Point                                | 2801 North Thanksgiving Way                       | Lehi                 | UT    | 84043 | Prospective | 1,800 | Pleasant Grove / Lehi       |                |                            |                  |
| 121 | Eighty East                                       | 80 East 100 North                                 | Provo                | UT    | 84606 | Prospective | 75    | Provo                       |                |                            | ••••••           |
| 122 | Provo Towne Center                                | 1200 Towne Centre Blvd                            | Provo                | UT    | 84601 | Prospective | 200   | Provo                       |                |                            | •••••            |
| 123 | Kimball Junction Mixed Use                        | North Landmark Road & Tech Center Road            | Park City            | UT    | 84098 | Prospective | 1,100 | Park City                   |                |                            |                  |
| 124 | Lowell Avenue & Manor Way                         | Lowell Avenue & Manor Way                         | Park City            | UT    | 84060 | Prospective | 100   | Park City                   |                |                            |                  |
| 125 | Olympic View                                      | Heber Avenue & State Route 224                    | Park City            | UT    | 84060 | Prospective | 1,135 | Park City                   |                |                            | •••••            |
| 126 | Wasatch Rock                                      | 6695 Wasatch Blvd                                 | Cottonwood Heights   | UT    | 84121 | Prospective | 364   | Park City                   |                |                            | •••••            |
| 127 | Mirella at Foxboro                                | 760 North Cutler Drive                            | North Salt Lake      | UT    | 84054 | Prospective | 120   | North Salt Lake / Bountiful |                |                            | •••••            |
| 128 | Williamsburg Luxury                               | 256 South Highway 89                              | North Salt Lake City | UT    | 84054 | Prospective | 214   | North Salt Lake / Bountiful |                |                            | •••••            |
| 129 | Towers at Legend Hills                            | 1300 South 2000 E                                 | Clearfield           | UT    | 84015 | Prospective | 228   | Layton                      |                |                            | ••••••           |
| 130 | 2410 East South Weber Drive                       | 2410 South Weber Drive                            | South Weber          | UT    | 84405 | Prospective | 100   | Ogden / Clearfield          |                |                            |                  |
| 131 | Bravada 193                                       | 788 South 2000 East                               | Clearfield           | UT    | 84015 | Prospective | 328   | Ogden / Clearfield          |                |                            |                  |
| 132 | Bria                                              | 3285 West 4000 South                              | West Haven           | UT    | 84401 | Prospective | 268   | Ogden / Clearfield          |                |                            |                  |
| 133 | Continental Community Reinvestmer                 | nt 25th Street & Washington Blvd                  | Ogden                | UT    | 84401 | Prospective | 335   | Ogden / Clearfield          |                |                            |                  |
| 134 | Marq at Lotus, The                                | 442 State Street                                  | Clearfield           | UT    | 84015 | Prospective | 243   | Ogden / Clearfield          |                |                            |                  |

| ID  | PROPERTY NAME                      | ADDRESS                  | CITY           | STATE | ZIP   | STATUS      | UNITS | SUBMARKET                     | PERMIT<br>DATE | FORECASTED COMPLETION DATE | START OF<br>RENT-UP |
|-----|------------------------------------|--------------------------|----------------|-------|-------|-------------|-------|-------------------------------|----------------|----------------------------|---------------------|
| 135 | Midland Square                     | 4088 South Midland Drive | Roy            | UT    | 84067 | Prospective | 78    | Ogden / Clearfield            |                |                            |                     |
| 136 | Wells Fargo Building Redevelopment | 2404 Washington Blvd     | Ogden          | UT    | 84401 | Prospective | 70    | Ogden / Clearfield            |                |                            |                     |
| 137 | West 17th Street                   | 130 West 17th Street     | Ogden          | UT    | 84401 | Prospective | 166   | Ogden / Clearfield            |                |                            |                     |
| 138 | Mill Creek                         | 100 West 100 South       | Logan          | UT    | 84321 | Prospective | 68    | Logan                         |                |                            |                     |
| 139 | 2234 Highland Drive                | 2234 Highland Drive      | Salt Lake City | UT    | 84106 | Prospective | 90    | Salt Lake City - Central City |                |                            |                     |