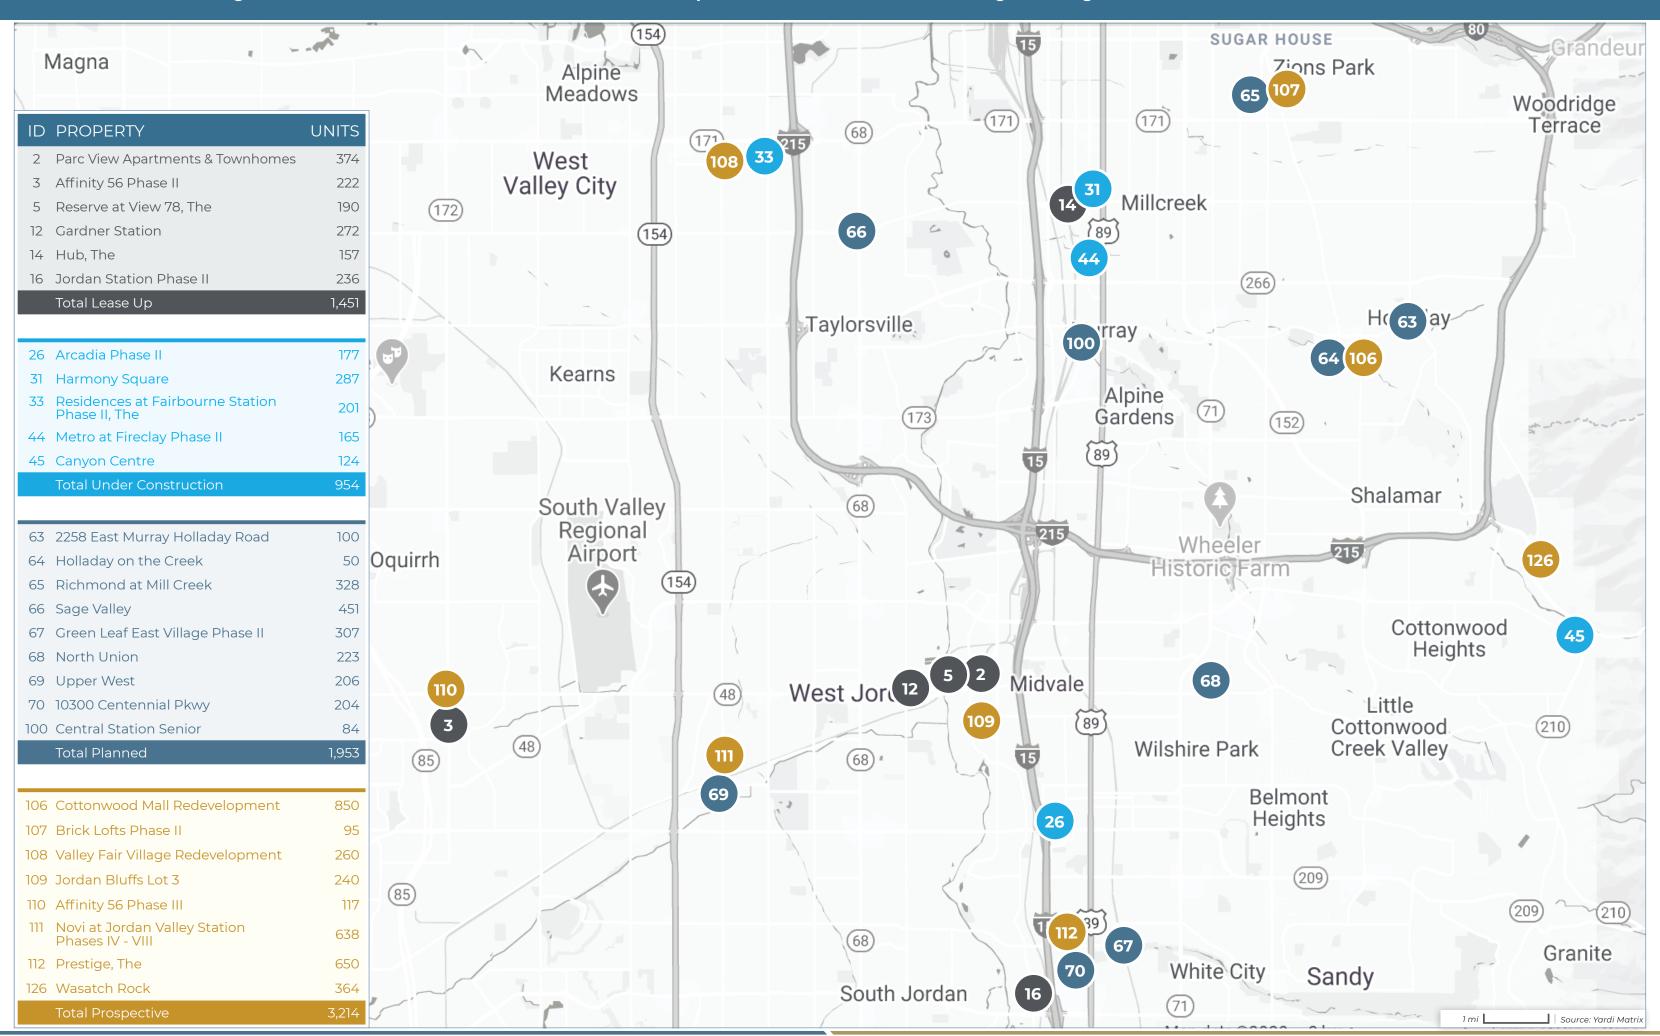

### Salt Lake City New Construction & Proposed Multifamily Projects

**LEGEND** Lease-Up

Under Construction

Planned

| ID | PROPERTY NAME                                     | ADDRESS                              | CITY             | STATE | ZIP   | STATUS             | UNITS | SUBMARKET                     | PERMIT<br>DATE | FORECASTED COMPLETION DATE | START OF   |
|----|---------------------------------------------------|--------------------------------------|------------------|-------|-------|--------------------|-------|-------------------------------|----------------|----------------------------|------------|
| 1  | Ivory Urban Vista Station                         | 13108 South Vista Station Blvd       | Draper           | UT    | 84020 | Lease-Up           | 308   | Draper                        | 05/21/2018     | 05/31/2021                 | 08/30/2019 |
| 2  | Parc View<br>Apartments & Townhomes               | 7865 South Bingham Junction Blvd     | Midvale          | UT    | 84047 | Lease-Up           | 374   | Midvale                       | 02/28/2019     | 12/31/2020                 | 10/01/2019 |
| 3  | Affinity 56 Phase II                              | 8088 South Uinta View Way            | West Jordan      | UT    | 84081 | Lease-Up           | 222   | West Jordan                   | 01/25/2019     | 12/31/2020                 | 08/31/2019 |
| 4  | Haven Cove                                        | 1630 West 2000 South                 | West Haven       | UT    | 84401 | Lease-Up           | 158   | Ogden / Clearfield            | 12/01/2018     | 12/31/2020                 | 05/01/2019 |
| 5  | Reserve at View 78, The                           | 8095 South Seghini Drive             | Midvale          | UT    | 84047 | Lease-Up           | 190   | Midvale                       | 02/11/2019     | 10/31/2020                 | 03/16/2020 |
| 6  | High Line Square                                  | 480 North Freedom Blvd               | Provo            | UT    | 84601 | Lease-Up           | 67    | Provo                         | 12/19/2018     | 08/31/2020                 | 04/23/2020 |
| 7  | Rockpoint                                         | 15300 South Porter Rockwell Blvd     | Bluffdale        | UT    | 84065 | Lease-Up           | 251   | South Jordan / Herriman       | 07/02/2018     | 07/31/2020                 | 09/10/2019 |
| 8  | Clearfield Junction                               | 101 North Main Street                | Clearfield       | UT    | 84015 | Lease-Up           | 210   | Ogden / Clearfield            | 06/06/2019     | 07/31/2020                 | 08/31/2019 |
| 9  | Project Open Phase II                             | 375 North 500 West                   | Salt Lake City   | UT    | 84116 | Lease-Up           | 74    | Salt Lake City - Downtown     | 07/22/2019     | 07/22/2020                 | 12/31/2019 |
| 10 | GP West Temple                                    | 856 South West Temple                | Salt Lake City   | UT    | 84101 | Lease-Up           | 175   | Salt Lake City - Downtown     | 07/31/2019     | 06/30/2020                 | 03/31/2020 |
| 11 | Flats at Riverwoods, The                          | 77 West 4800 North                   | Provo            | UT    | 84604 | Lease-Up           | 218   | Provo                         | 03/19/2019     | 06/30/2020                 | 03/01/2020 |
| 12 | Gardner Station                                   | 7711 South 1240 West                 | West Jordan      | UT    | 84088 | Lease-Up           | 272   | West Jordan                   | 10/02/2017     | 06/30/2020                 | 12/11/2018 |
| 13 | Quattro                                           | 385 South 400 East                   | Salt Lake City   | UT    | 84111 | Lease-Up           | 95    | Salt Lake City - Downtown     | 12/01/2018     | 05/31/2020                 | 03/16/2020 |
| 14 | Hub, The                                          | 3848 South West Temple               | South Salt Lake  | UT    | 84115 | Lease-Up           | 157   | South Salt Lake               | 06/22/2018     | 05/31/2020                 | 03/16/2020 |
| 15 | Vida at Daybreak                                  | 11321 South Grandville Avenue        | South Jordan     | UT    | 84009 | Lease-Up           | 473   | South Jordan / Herriman       | 07/01/2019     | 05/31/2020                 | 10/31/2019 |
| 16 | Jordan Station Phase II                           | 10448 South Jordan Gateway           | South Jordan     | UT    | 84095 | Lease-Up           | 236   | Draper                        | 02/28/2018     | 05/31/2020                 | 10/29/2019 |
| 17 | Anthology at Vista Station                        | 277 West 13490 South                 | Draper           | UT    | 84020 | Lease-Up           | 241   | Draper                        | 06/01/2018     | 05/31/2020                 | 09/30/2019 |
| 18 | Midtown360 Phase II                               | 320 South State Street               | Orem             | UT    | 84058 | Lease-Up           | 104   | Orem                          | 08/20/2017     | 05/31/2020                 | 05/31/2019 |
| 19 | Vine, The                                         | 250 North Mill Road                  | Vineyard         | UT    | 84058 | Lease-Up           | 468   | Orem                          | 11/01/2016     | 05/31/2020                 | 10/09/2017 |
|    |                                                   |                                      |                  |       | To    | otal Lease-Up      | 4,293 |                               |                |                            |            |
| 20 | Ivory Living Station Parkway                      | SEC Red Barn Lane & Station Pkwy     | Farmington       | UT    | 84025 | Under Construction | 432   | Layton                        | 08/13/2019     | 12/31/2021                 |            |
| 21 | Palos Verdes                                      | 960 South 500 West Street            | Orem             | UT    | 84058 | Under Construction | 450   | Orem                          | 07/31/2019     | 11/30/2021                 |            |
| 22 | Strata                                            | 2200 South 1000 West                 | Logan            | UT    | 84321 | Under Construction | 367   | Logan                         | 01/31/2020     | 03/31/2021                 |            |
| 23 | Sugarmont                                         | 2191 South McClelland Street         | Salt Lake City   | UT    | 84106 | Under Construction | 340   | Salt Lake City - Central City | 03/01/2017     | 02/28/2021                 |            |
| 24 | Liberty Sky                                       | 151 South State Street               | Salt Lake City   | UT    | 84111 | Under Construction | 300   | Salt Lake City - Downtown     | 01/07/2020     | 01/31/2021                 |            |
| 25 | District North Phase II                           | 233 North Redwood Road               | Salt Lake City   | UT    | 84116 | Under Construction | 299   | Salt Lake City - Northwest    | 01/19/2020     | 01/31/2021                 |            |
| 26 | Arcadia Phase II                                  | 222 West Harrison Street             | Sandy            | UT    | 84070 | Under Construction | 177   | Midvale                       | 12/19/2019     | 01/31/2021                 |            |
| 27 | Point of View                                     | Bangerter Pkwy & Vestry Road         | Draper           | UT    | 84020 | Under Construction | 324   | Draper                        | 08/19/2019     | 01/31/2021                 |            |
| 28 | Birdie, The                                       | 218 South 200 East                   | Salt Lake City   | UT    | 84111 | Under Construction | 61    | Salt Lake City - Downtown     | 02/18/2020     | 12/31/2020                 |            |
| 29 | Marmalade                                         | 580 North 300 West                   | Salt Lake City   | UT    | 84103 | Under Construction | 275   | Salt Lake City - Downtown     | 08/31/2019     | 12/31/2020                 |            |
| 30 | 40Park                                            | South Ashton Avenue & Highland Drive | Salt Lake City   | UT    | 84106 | Under Construction | 208   | Salt Lake City - Central City | 10/07/2019     | 10/31/2020                 |            |
| 31 | Harmony Square                                    | 3839 South West Temple               | Salt Lake City   | UT    | 84115 | Under Construction | 287   | South Salt Lake               | 10/07/2019     | 10/31/2020                 |            |
| 32 | PaperBox Lofts                                    | 160 South 300 West                   | Salt Lake City   | UT    | 84101 | Under Construction | 195   | Salt Lake City - Downtown     | 10/18/2019     | 10/31/2020                 |            |
| 33 | Residences at Fairbourne Station<br>Phase II, The | 2900 West Lehman Avenue              | West Valley City | UT    | 84119 | Under Construction | 201   | West Valley City              | 03/31/2019     | 08/31/2020                 |            |

| ID | PROPERTY NAME                              | ADDRESS                                     | CITY               | STATE | ZIP     | STATUS             | UNITS | SUBMARKET                     | PERMIT<br>DATE                          | FORECASTED COMPLETION DATE | START O |
|----|--------------------------------------------|---------------------------------------------|--------------------|-------|---------|--------------------|-------|-------------------------------|-----------------------------------------|----------------------------|---------|
| 34 | 800 Block                                  | 743 North 800 East                          | Logan              | UT    | 84321   | Under Construction | 100   | Logan                         | 03/30/2020                              | 07/01/2020                 |         |
| 35 | Paxton 365                                 | 365 Paxton Avenue                           | Salt Lake City     | UT    | 84101   | Under Construction | 121   | Salt Lake City - Central City | 05/11/2019                              | 06/30/2020                 |         |
| 36 | Liberty Point                              | 12243 South Draper Gate Drive               | Draper             | UT    | 84020   | Under Construction | 100   | Draper                        | 08/10/2018                              | 06/30/2020                 |         |
| 37 | University Place<br>Residences at Parkside | 570 1150 South                              | Orem               | UT    | 84097   | Under Construction | 70    | Orem                          | 07/02/2018                              | 06/30/2020                 |         |
| 38 | Casa Milagros                              | 145 South 600 West                          | Salt Lake City     | UT    | 84101   | Under Construction | 61    | Salt Lake City - Downtown     | 03/31/2019                              | 06/30/2020                 |         |
| 39 | Exchange, The                              | 320 East 400 South                          | Salt Lake City     | UT    | 84111   | Under Construction | 286   | Salt Lake City - Downtown     | 07/01/2019                              | 06/30/2020                 |         |
| 40 | Hardison                                   | 466 East South Temple                       | Salt Lake City     | UT    | 84111   | Under Construction | 138   | Salt Lake City - Downtown     | 11/01/2018                              | 05/31/2020                 |         |
| 41 | Liberty Square                             | 461 South 600 East                          | Salt Lake City     | UT    | 84102   | Under Construction | 53    | Salt Lake City - Downtown     | 02/17/2019                              | 05/31/2020                 |         |
| 42 | @2100                                      | 1977 South 300 West                         | Salt Lake City     | UT    | 84115   | Under Construction | 81    | Salt Lake City - Central City | 04/26/2019                              | 05/31/2020                 |         |
| 43 | Dixon Place                                | 1034 Elm Avenue                             | Salt Lake City     | UT    | 84106   | Under Construction | 59    | Salt Lake City - Central City | 12/03/2019                              | 05/31/2020                 |         |
| 44 | Metro at Fireclay Phase II                 | 47 West Fireclay Avenue                     | Murray             | UT    | 84107   | Under Construction | 165   | Murray                        | 01/08/2018                              | 05/31/2020                 |         |
| 45 | Canyon Centre                              | 7358 South Canyon Centre Pkwy               | Cottonwood Heights | UT    | 84121   | Under Construction | 124   | Sandy                         | 11/08/2018                              | 05/31/2020                 |         |
| 46 | Draper South Point                         | 166 Highland Drive                          | Draper             | UT    | 84020   | Under Construction | 120   | Draper                        | 01/01/2019                              | 05/31/2020                 |         |
| 47 | Regency Legacy                             | 852 North 100 East                          | Tooele             | UT    | 84074   | Under Construction | 132   | Tooele                        | 08/01/2018                              | 05/31/2020                 |         |
| 48 | Roller Mills                               | 200 South 1350 East                         | Lehi               | UT    | 84043   | Under Construction | 330   | Pleasant Grove / Lehi         | 09/18/2019                              | 05/31/2020                 |         |
| 49 | Moda Vista                                 | 5030 Harrison Blvd                          | Ogden              | UT    | 84403   | Under Construction | 79    | Ogden / Clearfield            | 08/31/2019                              | 05/31/2020                 |         |
| 50 | Liberty Crossing                           | 99 East Central Pointe Place                | South Salt Lake    | UT    | 84115   | Under Construction | 95    | South Salt Lake               | 05/01/2018                              | 05/31/2020                 |         |
|    |                                            |                                             |                    | Т     | otal Un | der Construction   | 6,030 |                               |                                         |                            |         |
| 51 | 508 East South Temple                      | 508 East South Temple                       | Salt Lake City     | UT    | 84102   | Planned            | 112   | Salt Lake City - Downtown     |                                         |                            |         |
| 52 | 6th & Main                                 | 611 Main Street                             | Salt Lake City     | UT    | 84111   | Planned            | 175   | Salt Lake City - Downtown     |                                         |                            |         |
| 53 | Block 200                                  | 200 South 200 East                          | Salt Lake City     | UT    | 84111   | Planned            | 283   | Salt Lake City - Downtown     |                                         |                            |         |
| 54 | Block 67                                   | 100 South & 300 West                        | Salt Lake City     | UT    | 84101   | Planned            | 650   | Salt Lake City - Downtown     |                                         |                            |         |
| 55 | Broadway                                   | 337 East 200 South                          | Salt Lake City     | UT    | 84111   | Planned            | 260   | Salt Lake City - Downtown     |                                         |                            |         |
| 56 | Metropolitan Building                      | 315 East 200 South                          | Salt Lake City     | UT    | 84111   | Planned            | 74    | Salt Lake City - Downtown     |                                         |                            |         |
| 57 | Revival, The                               | 371 South 200 West                          | Salt Lake City     | UT    | 84101   | Planned            | 142   | Salt Lake City - Downtown     |                                         |                            |         |
| 58 | TAG West Temple                            | 850 South West Temple                       | Salt Lake City     | UT    | 84101   | Planned            | 54    | Salt Lake City - Downtown     | •                                       |                            |         |
| 59 | Trolley Square Redevelopment               | 600 South 700 East                          | Salt Lake City     | UT    | 84102   | Planned            | 330   | Salt Lake City - Downtown     |                                         |                            |         |
| 60 | Dalton's Edge                              | 400 West & Aspen Avenue                     | Salt Lake City     | UT    | 84101   | Planned            | 64    | Salt Lake City - Central City | •                                       |                            |         |
| 61 | Fairmont, The                              | SWC Elm Avenue &<br>South McClelland Street | Salt Lake City     | UT    | 84106   | Planned            | 59    | Salt Lake City - Central City |                                         |                            |         |
| 62 | Sugar Alley                                | 2200 Highland Drive                         | Salt Lake City     | UT    | 84106   | Planned            | 200   | Salt Lake City - Central City |                                         |                            |         |
| 63 | 2258 East Murray Holladay Road             | 2258 East Murray Holladay Road              | Holladay           | UT    | 84117   | Planned            | 100   | Holladay                      |                                         |                            |         |
| 64 | Holladay on the Creek                      | 4884 South Highland Circle                  | Holladay           | UT    | 84117   | Planned            | 50    | Holladay                      | *************************************** |                            |         |
| 65 | Richmond at Mill Creek                     | 3092 South Richmond Street                  | Millcreek          | UT    | 84106   | Planned            | 328   | Millcreek                     | •••••                                   |                            |         |
|    |                                            |                                             |                    |       |         |                    | ••••• | ••••••                        | • • • • • • • • • • • • • • • • • • • • | ••••••                     |         |

| ID  | PROPERTY NAME                    | ADDRESS                              | CITY                 | STATE | ZIP   | STATUS  | UNITS | SUBMARKET                     | PERMIT<br>DATE | FORECASTED COMPLETION DATE | START O |
|-----|----------------------------------|--------------------------------------|----------------------|-------|-------|---------|-------|-------------------------------|----------------|----------------------------|---------|
| 67  | Green Leaf East Village Phase II | 166 East Midvillage Blvd             | Sandy                | UT    | 84070 | Planned | 307   | Sandy                         |                |                            |         |
| 68  | North Union                      | 7205 South 900 East Street           | Midvale              | UT    | 84047 | Planned | 223   | Midvale                       |                |                            |         |
| 69  | Upper West                       | 3313 West Jordan Line Pkwy           | West Jordan          | UT    | 84088 | Planned | 206   | West Jordan                   | •••••          |                            | •       |
| 70  | 10300 Centennial Pkwy            | 10300 Centennial Pkwy                | Sandy                | UT    | 84070 | Planned | 204   | Draper                        | •••••          |                            | •       |
| 71  | TriView                          | 12620 South Pony Express Road        | Draper               | UT    | 84020 | Planned | 835   | Draper                        |                |                            |         |
| 72  | Haven Dell                       | 14997 South Still Harmony Way        | Herriman             | UT    | 84065 | Planned | 136   | South Jordan / Herriman       |                |                            |         |
| 73  | Mountain Valley Meadows          | 640 South 1050 West                  | Tooele               | UT    | 84074 | Planned | 84    | Tooele                        |                |                            |         |
| 74  | Anderson Farms                   | West 500 North & North Anderson Lane | Lindon               | UT    | 84042 | Planned | 60    | Pleasant Grove / Lehi         |                |                            |         |
| 75  | Millpond Apartments              | 80 North 1020 West Street            | American Fork        | UT    | 84003 | Planned | 100   | Pleasant Grove / Lehi         |                |                            |         |
| 76  | VUE                              | Mountain View Road & Timpanogos Hwy  | / Lehi               | UT    | 84043 | Planned | 308   | Pleasant Grove / Lehi         |                |                            |         |
| 77  | University Downs                 | 1250 West University Pkwy            | Orem                 | UT    | 84058 | Planned | 200   | Orem                          | •••••          |                            | •       |
| 78  | 1400 South State Street          | 1400 South State Street              | Provo                | UT    | 84606 | Planned | 208   | Provo                         |                |                            | •••••   |
| 79  | 85 East Provo                    | 85 North 100 East                    | Provo                | UT    | 84606 | Planned | 86    | Provo                         |                |                            |         |
| 80  | Element                          | 61 400 South                         | Provo                | UT    | 84601 | Planned | 108   | Provo                         |                |                            |         |
| 81  | Red Sky                          | 105 East Center Street               | Provo                | UT    | 84606 | Planned | 136   | Provo                         |                |                            |         |
| 82  | Tanaraq on 5th                   | 490 South State Street               | Provo                | UT    | 84606 | Planned | 64    | Provo                         |                |                            | •••••   |
| 83  | Snow Park Village                | 2250 Deer Valley Drive Drive South   | Park City            | UT    | 84060 | Planned | 210   | Park City                     | •••••          |                            | •       |
| 84  | Cimarron at Foxboro              | 790 North Cutler Drive               | North Salt Lake City | UT    | 84054 | Planned | 102   | North Salt Lake / Bountiful   | •••••          |                            | •       |
| 85  | Eaglewood Village                | 1381 South Orchard Drive             | North Salt Lake      | UT    | 84054 | Planned | 424   | North Salt Lake / Bountiful   |                |                            |         |
| 86  | Winegars Townhomes               | 620 North Orchard Drive              | North Salt Lake      | UT    | 84054 | Planned | 76    | North Salt Lake / Bountiful   |                |                            |         |
| 87  | Greenhill at Riverdale Phase II  | 4189 South 300 West                  | Ogden                | UT    | 84405 | Planned | 50    | Ogden / Clearfield            |                |                            |         |
| 88  | Prominence Point                 | 1850 North 300 East                  | Ogden                | UT    | 84414 | Planned | 50    | Ogden / Clearfield            |                |                            |         |
| 89  | Eagle Pointe Village             | 2600 East Eagle Mountain Blvd        | Eagle Mountain       | UT    | 84005 | Planned | 80    |                               |                |                            |         |
| 90  | Central Station                  | 549 West 200 South                   | Salt Lake City       | UT    | 84101 | Planned | 65    | Salt Lake City - Downtown     |                |                            |         |
| 91  | Diamond Rail                     | 535 West 300 North                   | Salt Lake City       | UT    | 84116 | Planned | 80    | Salt Lake City - Downtown     |                |                            |         |
| 92  | Exchange Phase II, The           | 320 East 400 South                   | Salt Lake City       | UT    | 84111 | Planned | 126   | Salt Lake City - Downtown     |                |                            |         |
| 93  | Liberty Uptown                   | 340 East 200 South                   | Salt Lake City       | UT    | 84111 | Planned | 109   | Salt Lake City - Downtown     |                |                            |         |
| 94  | State Street Plaza               | 255 South State Street               | Salt Lake City       | UT    | 84111 | Planned | 190   | Salt Lake City - Downtown     |                |                            |         |
| 95  | Book Cliffs Lodge                | 1149 South West Temple               | Salt Lake City       | UT    | 84101 | Planned | 55    | Salt Lake City - Central City |                |                            | •••••   |
| 96  | Capitol Homes                    | 1749 South State Street              | Salt Lake City       | UT    | 84115 | Planned | 93    | Salt Lake City - Central City |                |                            | ••••••  |
| 97  | SPARK!                           | 1500 West North Temple               | Salt Lake City       | UT    | 84116 | Planned | 200   | Salt Lake City - Northwest    | •••••          |                            | •••••   |
| 98  | Liberty on Main                  | 28 East 2100 South                   | Salt Lake City       | UT    | 84115 | Planned | 120   | South Salt Lake               | •••••          |                            | •••••   |
| 99  | TAG Crossings                    | 160 Burton Avenue                    | South Salt Lake      | UT    | 84115 | Planned | 120   | South Salt Lake               | •••••          |                            | •••••   |
| 100 | Central Station Senior           | 4926 Box Elder Street                | Murray               | UT    | 84107 | Planned | 84    | Murray                        |                | •                          |         |

| ID  | PROPERTY NAME                                     | ADDRESS                                           | CITY                 | STATE | ZIP   | STATUS      | UNITS | SUBMARKET                   | PERMIT<br>DATE | FORECASTED COMPLETION DATE | START OF RENT-UP |
|-----|---------------------------------------------------|---------------------------------------------------|----------------------|-------|-------|-------------|-------|-----------------------------|----------------|----------------------------|------------------|
| 101 | Anela                                             | North 1100 E St & Expressway Lane                 | Spanish Fork         | UT    | 84660 | Prospective | 101   |                             |                |                            |                  |
| 102 | Eagle Heights Village                             | Eagle Mountain Blvd &<br>North Lake Mountain Road | Eagle Mountain       | UT    | 84005 | Prospective | 310   |                             |                |                            |                  |
| 103 | Iris, The                                         | East 700 South & State Street                     | Salt Lake City       | UT    | 84111 | Prospective | 60    | Salt Lake City - Downtown   |                |                            |                  |
| 104 | Kensington Tower                                  | 75 East South                                     | Salt Lake City       | UT    | 84111 | Prospective | 380   | Salt Lake City - Downtown   |                |                            |                  |
| 105 | TAG 400                                           | 343 South 400 East                                | Salt Lake City       | UT    | 84111 | Prospective | 50    | Salt Lake City - Downtown   |                |                            |                  |
| 106 | Cottonwood Mall Redevelopment                     | 4835 South Highland Drive                         | Holladay             | UT    | 84117 | Prospective | 850   | Holladay                    | ••••••         |                            | •••••            |
| 107 | Brick Lofts Phase II                              | 3098 South Highland Drive                         | Salt Lake City       | UT    | 84106 | Prospective | 95    | Millcreek                   |                |                            | •••••            |
| 108 | Valley Fair Village Redevelopment                 | 3060 West 3650 South                              | Salt Lake City       | UT    | 84119 | Prospective | 260   | West Valley City            |                | •                          |                  |
| 109 | Jordan Bluffs Lot 3                               | NEC Bingham Junction Blvd &<br>East Ivy Drive     | Midvale              | UT    | 84047 | Prospective | 240   | Midvale                     |                |                            |                  |
| 110 | Affinity 56 Phase III                             | 8088 South Uinta View Way                         | Jordan               | UT    | 84081 | Prospective | 117   | West Jordan                 |                |                            |                  |
| 111 | Novi at Jordan Valley Station<br>Phases IV - VIII | 8631 South 3255 West                              | West Jordan          | UT    | 84088 | Prospective | 638   | West Jordan                 |                |                            |                  |
| 112 | Prestige, The                                     | NWC Centennial Pkwy &<br>West Sego Lily Drive     | Sandy                | UT    | 84070 | Prospective | 650   | Draper                      |                |                            |                  |
| 113 | Daybreak South                                    | 5000 West Daybreak Pkwy                           | Herriman             | UT    | 84096 | Prospective | 100   | South Jordan / Herriman     |                |                            | •••••            |
| 114 | Olympia Hills                                     | 12400 South & 6300 West                           | Herriman             | UT    | 84096 | Prospective | 100   | South Jordan / Herriman     |                |                            | •••••            |
| 115 | Wasatch Towers                                    | 13129 South Tower Ridge Drive                     | Herriman             | UT    | 84096 | Prospective | 184   | South Jordan / Herriman     |                |                            |                  |
| 116 | Apple Creek Senior                                | 10700 North Alpine Hwy                            | Highland             | UT    | 84003 | Prospective | 160   | Pleasant Grove / Lehi       |                |                            |                  |
| 117 | Cold Spring Ranch                                 | 3600 West 700 North                               | Lehi                 | UT    | 84043 | Prospective | 127   | Pleasant Grove / Lehi       |                |                            |                  |
| 118 | Lehi Block                                        | 2200 North 1200 West                              | Lehi                 | UT    | 84043 | Prospective | 280   | Pleasant Grove / Lehi       |                |                            |                  |
| 119 | Lindon Ridge                                      | 50 East Center Street                             | Lindon               | UT    | 84042 | Prospective | 142   | Pleasant Grove / Lehi       |                |                            |                  |
| 120 | Thanksgiving Point                                | 2801 North Thanksgiving Way                       | Lehi                 | UT    | 84043 | Prospective | 1,800 | Pleasant Grove / Lehi       |                |                            |                  |
| 121 | Eighty East                                       | 80 East 100 North                                 | Provo                | UT    | 84606 | Prospective | 75    | Provo                       |                |                            | ••••••           |
| 122 | Provo Towne Center                                | 1200 Towne Centre Blvd                            | Provo                | UT    | 84601 | Prospective | 200   | Provo                       |                |                            | •••••            |
| 123 | Kimball Junction Mixed Use                        | North Landmark Road & Tech Center Road            | Park City            | UT    | 84098 | Prospective | 1,100 | Park City                   |                |                            |                  |
| 124 | Lowell Avenue & Manor Way                         | Lowell Avenue & Manor Way                         | Park City            | UT    | 84060 | Prospective | 100   | Park City                   |                |                            |                  |
| 125 | Olympic View                                      | Heber Avenue & State Route 224                    | Park City            | UT    | 84060 | Prospective | 1,135 | Park City                   |                |                            | •••••            |
| 126 | Wasatch Rock                                      | 6695 Wasatch Blvd                                 | Cottonwood Heights   | UT    | 84121 | Prospective | 364   | Park City                   |                |                            | •••••            |
| 127 | Mirella at Foxboro                                | 760 North Cutler Drive                            | North Salt Lake      | UT    | 84054 | Prospective | 120   | North Salt Lake / Bountiful |                |                            | •••••            |
| 128 | Williamsburg Luxury                               | 256 South Highway 89                              | North Salt Lake City | UT    | 84054 | Prospective | 214   | North Salt Lake / Bountiful |                |                            | •••••            |
| 129 | Towers at Legend Hills                            | 1300 South 2000 E                                 | Clearfield           | UT    | 84015 | Prospective | 228   | Layton                      |                |                            | ••••••           |
| 130 | 2410 East South Weber Drive                       | 2410 South Weber Drive                            | South Weber          | UT    | 84405 | Prospective | 100   | Ogden / Clearfield          |                |                            |                  |
| 131 | Bravada 193                                       | 788 South 2000 East                               | Clearfield           | UT    | 84015 | Prospective | 328   | Ogden / Clearfield          |                |                            |                  |
| 132 | Bria                                              | 3285 West 4000 South                              | West Haven           | UT    | 84401 | Prospective | 268   | Ogden / Clearfield          |                |                            |                  |
| 133 | Continental Community Reinvestmer                 | nt 25th Street & Washington Blvd                  | Ogden                | UT    | 84401 | Prospective | 335   | Ogden / Clearfield          |                |                            |                  |
| 134 | Marq at Lotus, The                                | 442 State Street                                  | Clearfield           | UT    | 84015 | Prospective | 243   | Ogden / Clearfield          |                |                            |                  |