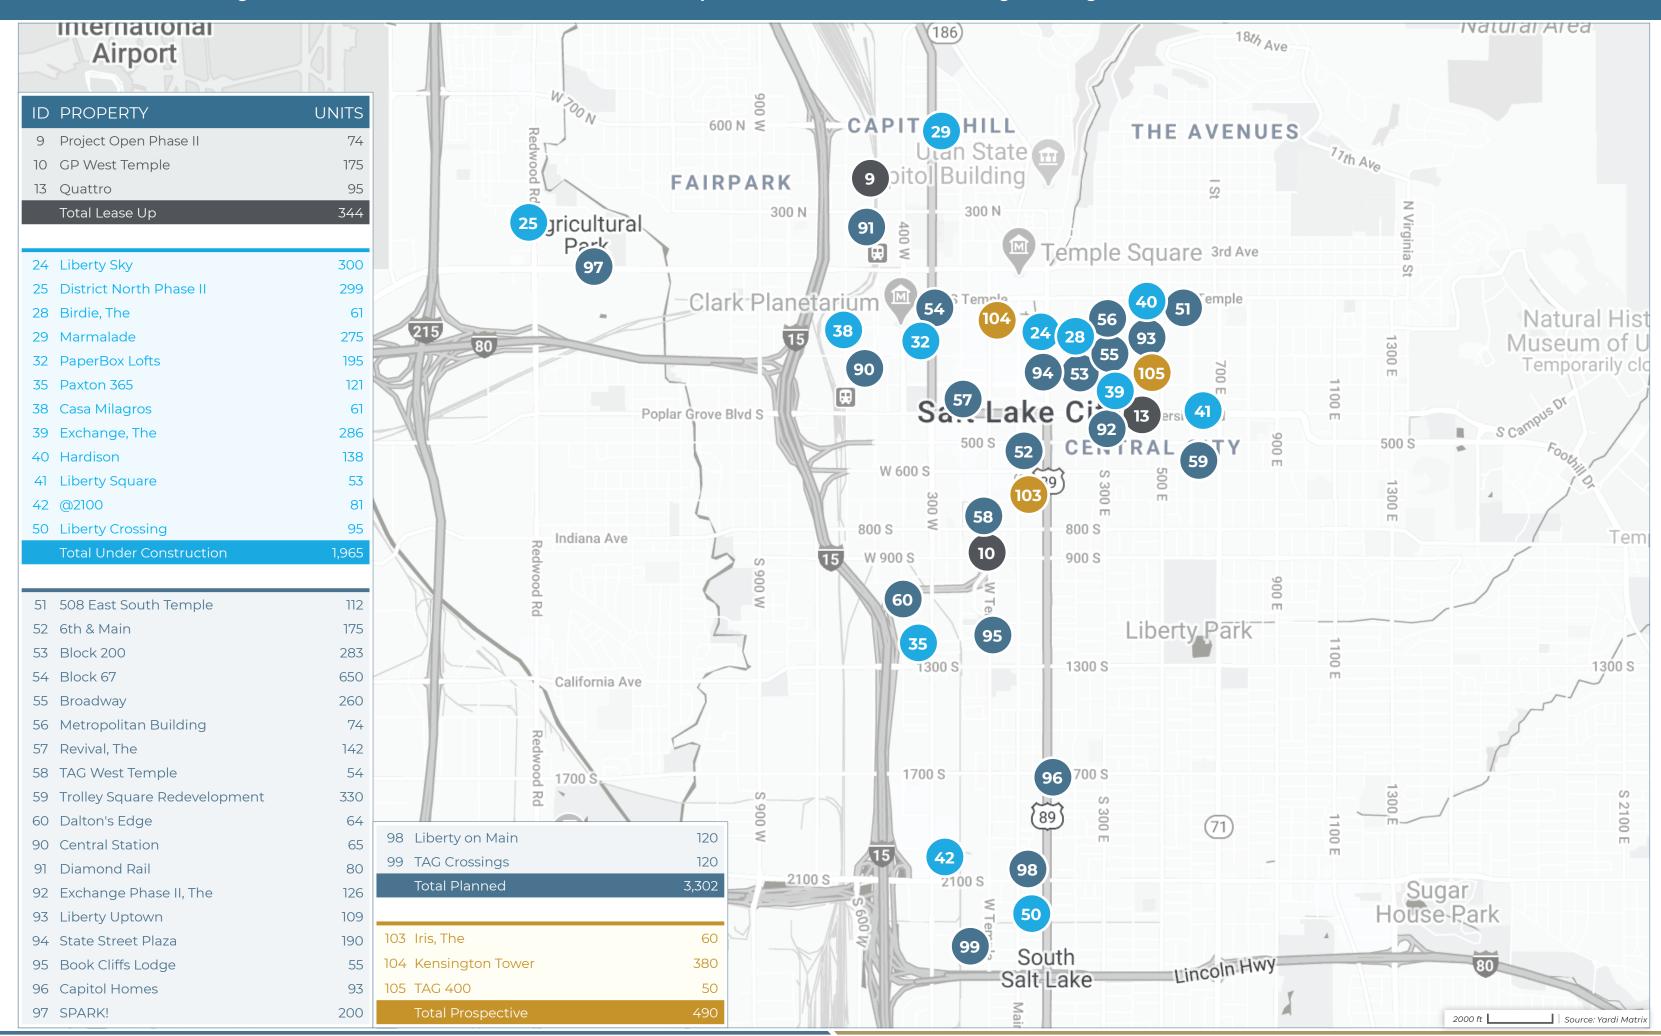

### Salt Lake City New Construction & Proposed Multifamily Projects

**LEGEND** Lease-Up

Under Construction

Planned

| ID | PROPERTY NAME                                     | ADDRESS                              | CITY             | STATE | ZIP   | STATUS             | UNITS | SUBMARKET                     | PERMIT<br>DATE | FORECASTED COMPLETION DATE | START OF   |
|----|---------------------------------------------------|--------------------------------------|------------------|-------|-------|--------------------|-------|-------------------------------|----------------|----------------------------|------------|
| 1  | Ivory Urban Vista Station                         | 13108 South Vista Station Blvd       | Draper           | UT    | 84020 | Lease-Up           | 308   | Draper                        | 05/21/2018     | 05/31/2021                 | 08/30/2019 |
| 2  | Parc View<br>Apartments & Townhomes               | 7865 South Bingham Junction Blvd     | Midvale          | UT    | 84047 | Lease-Up           | 374   | Midvale                       | 02/28/2019     | 12/31/2020                 | 10/01/2019 |
| 3  | Affinity 56 Phase II                              | 8088 South Uinta View Way            | West Jordan      | UT    | 84081 | Lease-Up           | 222   | West Jordan                   | 01/25/2019     | 12/31/2020                 | 08/31/2019 |
| 4  | Haven Cove                                        | 1630 West 2000 South                 | West Haven       | UT    | 84401 | Lease-Up           | 158   | Ogden / Clearfield            | 12/01/2018     | 12/31/2020                 | 05/01/2019 |
| 5  | Reserve at View 78, The                           | 8095 South Seghini Drive             | Midvale          | UT    | 84047 | Lease-Up           | 190   | Midvale                       | 02/11/2019     | 10/31/2020                 | 03/16/2020 |
| 6  | High Line Square                                  | 480 North Freedom Blvd               | Provo            | UT    | 84601 | Lease-Up           | 67    | Provo                         | 12/19/2018     | 08/31/2020                 | 04/23/2020 |
| 7  | Rockpoint                                         | 15300 South Porter Rockwell Blvd     | Bluffdale        | UT    | 84065 | Lease-Up           | 251   | South Jordan / Herriman       | 07/02/2018     | 07/31/2020                 | 09/10/2019 |
| 8  | Clearfield Junction                               | 101 North Main Street                | Clearfield       | UT    | 84015 | Lease-Up           | 210   | Ogden / Clearfield            | 06/06/2019     | 07/31/2020                 | 08/31/2019 |
| 9  | Project Open Phase II                             | 375 North 500 West                   | Salt Lake City   | UT    | 84116 | Lease-Up           | 74    | Salt Lake City - Downtown     | 07/22/2019     | 07/22/2020                 | 12/31/2019 |
| 10 | GP West Temple                                    | 856 South West Temple                | Salt Lake City   | UT    | 84101 | Lease-Up           | 175   | Salt Lake City - Downtown     | 07/31/2019     | 06/30/2020                 | 03/31/2020 |
| 11 | Flats at Riverwoods, The                          | 77 West 4800 North                   | Provo            | UT    | 84604 | Lease-Up           | 218   | Provo                         | 03/19/2019     | 06/30/2020                 | 03/01/2020 |
| 12 | Gardner Station                                   | 7711 South 1240 West                 | West Jordan      | UT    | 84088 | Lease-Up           | 272   | West Jordan                   | 10/02/2017     | 06/30/2020                 | 12/11/2018 |
| 13 | Quattro                                           | 385 South 400 East                   | Salt Lake City   | UT    | 84111 | Lease-Up           | 95    | Salt Lake City - Downtown     | 12/01/2018     | 05/31/2020                 | 03/16/2020 |
| 14 | Hub, The                                          | 3848 South West Temple               | South Salt Lake  | UT    | 84115 | Lease-Up           | 157   | South Salt Lake               | 06/22/2018     | 05/31/2020                 | 03/16/2020 |
| 15 | Vida at Daybreak                                  | 11321 South Grandville Avenue        | South Jordan     | UT    | 84009 | Lease-Up           | 473   | South Jordan / Herriman       | 07/01/2019     | 05/31/2020                 | 10/31/2019 |
| 16 | Jordan Station Phase II                           | 10448 South Jordan Gateway           | South Jordan     | UT    | 84095 | Lease-Up           | 236   | Draper                        | 02/28/2018     | 05/31/2020                 | 10/29/2019 |
| 17 | Anthology at Vista Station                        | 277 West 13490 South                 | Draper           | UT    | 84020 | Lease-Up           | 241   | Draper                        | 06/01/2018     | 05/31/2020                 | 09/30/2019 |
| 18 | Midtown360 Phase II                               | 320 South State Street               | Orem             | UT    | 84058 | Lease-Up           | 104   | Orem                          | 08/20/2017     | 05/31/2020                 | 05/31/2019 |
| 19 | Vine, The                                         | 250 North Mill Road                  | Vineyard         | UT    | 84058 | Lease-Up           | 468   | Orem                          | 11/01/2016     | 05/31/2020                 | 10/09/2017 |
|    |                                                   |                                      |                  |       | To    | otal Lease-Up      | 4,293 |                               |                |                            |            |
| 20 | Ivory Living Station Parkway                      | SEC Red Barn Lane & Station Pkwy     | Farmington       | UT    | 84025 | Under Construction | 432   | Layton                        | 08/13/2019     | 12/31/2021                 |            |
| 21 | Palos Verdes                                      | 960 South 500 West Street            | Orem             | UT    | 84058 | Under Construction | 450   | Orem                          | 07/31/2019     | 11/30/2021                 |            |
| 22 | Strata                                            | 2200 South 1000 West                 | Logan            | UT    | 84321 | Under Construction | 367   | Logan                         | 01/31/2020     | 03/31/2021                 |            |
| 23 | Sugarmont                                         | 2191 South McClelland Street         | Salt Lake City   | UT    | 84106 | Under Construction | 340   | Salt Lake City - Central City | 03/01/2017     | 02/28/2021                 |            |
| 24 | Liberty Sky                                       | 151 South State Street               | Salt Lake City   | UT    | 84111 | Under Construction | 300   | Salt Lake City - Downtown     | 01/07/2020     | 01/31/2021                 |            |
| 25 | District North Phase II                           | 233 North Redwood Road               | Salt Lake City   | UT    | 84116 | Under Construction | 299   | Salt Lake City - Northwest    | 01/19/2020     | 01/31/2021                 |            |
| 26 | Arcadia Phase II                                  | 222 West Harrison Street             | Sandy            | UT    | 84070 | Under Construction | 177   | Midvale                       | 12/19/2019     | 01/31/2021                 |            |
| 27 | Point of View                                     | Bangerter Pkwy & Vestry Road         | Draper           | UT    | 84020 | Under Construction | 324   | Draper                        | 08/19/2019     | 01/31/2021                 |            |
| 28 | Birdie, The                                       | 218 South 200 East                   | Salt Lake City   | UT    | 84111 | Under Construction | 61    | Salt Lake City - Downtown     | 02/18/2020     | 12/31/2020                 |            |
| 29 | Marmalade                                         | 580 North 300 West                   | Salt Lake City   | UT    | 84103 | Under Construction | 275   | Salt Lake City - Downtown     | 08/31/2019     | 12/31/2020                 |            |
| 30 | 40Park                                            | South Ashton Avenue & Highland Drive | Salt Lake City   | UT    | 84106 | Under Construction | 208   | Salt Lake City - Central City | 10/07/2019     | 10/31/2020                 |            |
| 31 | Harmony Square                                    | 3839 South West Temple               | Salt Lake City   | UT    | 84115 | Under Construction | 287   | South Salt Lake               | 10/07/2019     | 10/31/2020                 |            |
| 32 | PaperBox Lofts                                    | 160 South 300 West                   | Salt Lake City   | UT    | 84101 | Under Construction | 195   | Salt Lake City - Downtown     | 10/18/2019     | 10/31/2020                 |            |
| 33 | Residences at Fairbourne Station<br>Phase II, The | 2900 West Lehman Avenue              | West Valley City | UT    | 84119 | Under Construction | 201   | West Valley City              | 03/31/2019     | 08/31/2020                 |            |

| ID | PROPERTY NAME                              | ADDRESS                                     | CITY               | STATE | ZIP     | STATUS             | UNITS | SUBMARKET                     | PERMIT<br>DATE                          | FORECASTED COMPLETION DATE | START O |
|----|--------------------------------------------|---------------------------------------------|--------------------|-------|---------|--------------------|-------|-------------------------------|-----------------------------------------|----------------------------|---------|
| 34 | 800 Block                                  | 743 North 800 East                          | Logan              | UT    | 84321   | Under Construction | 100   | Logan                         | 03/30/2020                              | 07/01/2020                 |         |
| 35 | Paxton 365                                 | 365 Paxton Avenue                           | Salt Lake City     | UT    | 84101   | Under Construction | 121   | Salt Lake City - Central City | 05/11/2019                              | 06/30/2020                 |         |
| 36 | Liberty Point                              | 12243 South Draper Gate Drive               | Draper             | UT    | 84020   | Under Construction | 100   | Draper                        | 08/10/2018                              | 06/30/2020                 |         |
| 37 | University Place<br>Residences at Parkside | 570 1150 South                              | Orem               | UT    | 84097   | Under Construction | 70    | Orem                          | 07/02/2018                              | 06/30/2020                 |         |
| 38 | Casa Milagros                              | 145 South 600 West                          | Salt Lake City     | UT    | 84101   | Under Construction | 61    | Salt Lake City - Downtown     | 03/31/2019                              | 06/30/2020                 |         |
| 39 | Exchange, The                              | 320 East 400 South                          | Salt Lake City     | UT    | 84111   | Under Construction | 286   | Salt Lake City - Downtown     | 07/01/2019                              | 06/30/2020                 |         |
| 40 | Hardison                                   | 466 East South Temple                       | Salt Lake City     | UT    | 84111   | Under Construction | 138   | Salt Lake City - Downtown     | 11/01/2018                              | 05/31/2020                 |         |
| 41 | Liberty Square                             | 461 South 600 East                          | Salt Lake City     | UT    | 84102   | Under Construction | 53    | Salt Lake City - Downtown     | 02/17/2019                              | 05/31/2020                 |         |
| 42 | @2100                                      | 1977 South 300 West                         | Salt Lake City     | UT    | 84115   | Under Construction | 81    | Salt Lake City - Central City | 04/26/2019                              | 05/31/2020                 |         |
| 43 | Dixon Place                                | 1034 Elm Avenue                             | Salt Lake City     | UT    | 84106   | Under Construction | 59    | Salt Lake City - Central City | 12/03/2019                              | 05/31/2020                 |         |
| 44 | Metro at Fireclay Phase II                 | 47 West Fireclay Avenue                     | Murray             | UT    | 84107   | Under Construction | 165   | Murray                        | 01/08/2018                              | 05/31/2020                 |         |
| 45 | Canyon Centre                              | 7358 South Canyon Centre Pkwy               | Cottonwood Heights | UT    | 84121   | Under Construction | 124   | Sandy                         | 11/08/2018                              | 05/31/2020                 |         |
| 46 | Draper South Point                         | 166 Highland Drive                          | Draper             | UT    | 84020   | Under Construction | 120   | Draper                        | 01/01/2019                              | 05/31/2020                 |         |
| 47 | Regency Legacy                             | 852 North 100 East                          | Tooele             | UT    | 84074   | Under Construction | 132   | Tooele                        | 08/01/2018                              | 05/31/2020                 |         |
| 48 | Roller Mills                               | 200 South 1350 East                         | Lehi               | UT    | 84043   | Under Construction | 330   | Pleasant Grove / Lehi         | 09/18/2019                              | 05/31/2020                 |         |
| 49 | Moda Vista                                 | 5030 Harrison Blvd                          | Ogden              | UT    | 84403   | Under Construction | 79    | Ogden / Clearfield            | 08/31/2019                              | 05/31/2020                 |         |
| 50 | Liberty Crossing                           | 99 East Central Pointe Place                | South Salt Lake    | UT    | 84115   | Under Construction | 95    | South Salt Lake               | 05/01/2018                              | 05/31/2020                 |         |
|    |                                            |                                             |                    | Т     | otal Un | der Construction   | 6,030 |                               |                                         |                            |         |
| 51 | 508 East South Temple                      | 508 East South Temple                       | Salt Lake City     | UT    | 84102   | Planned            | 112   | Salt Lake City - Downtown     |                                         |                            |         |
| 52 | 6th & Main                                 | 611 Main Street                             | Salt Lake City     | UT    | 84111   | Planned            | 175   | Salt Lake City - Downtown     |                                         |                            |         |
| 53 | Block 200                                  | 200 South 200 East                          | Salt Lake City     | UT    | 84111   | Planned            | 283   | Salt Lake City - Downtown     |                                         |                            |         |
| 54 | Block 67                                   | 100 South & 300 West                        | Salt Lake City     | UT    | 84101   | Planned            | 650   | Salt Lake City - Downtown     |                                         |                            |         |
| 55 | Broadway                                   | 337 East 200 South                          | Salt Lake City     | UT    | 84111   | Planned            | 260   | Salt Lake City - Downtown     |                                         |                            |         |
| 56 | Metropolitan Building                      | 315 East 200 South                          | Salt Lake City     | UT    | 84111   | Planned            | 74    | Salt Lake City - Downtown     |                                         |                            |         |
| 57 | Revival, The                               | 371 South 200 West                          | Salt Lake City     | UT    | 84101   | Planned            | 142   | Salt Lake City - Downtown     |                                         |                            |         |
| 58 | TAG West Temple                            | 850 South West Temple                       | Salt Lake City     | UT    | 84101   | Planned            | 54    | Salt Lake City - Downtown     | •                                       |                            |         |
| 59 | Trolley Square Redevelopment               | 600 South 700 East                          | Salt Lake City     | UT    | 84102   | Planned            | 330   | Salt Lake City - Downtown     |                                         |                            |         |
| 60 | Dalton's Edge                              | 400 West & Aspen Avenue                     | Salt Lake City     | UT    | 84101   | Planned            | 64    | Salt Lake City - Central City | •                                       |                            |         |
| 61 | Fairmont, The                              | SWC Elm Avenue &<br>South McClelland Street | Salt Lake City     | UT    | 84106   | Planned            | 59    | Salt Lake City - Central City |                                         |                            |         |
| 62 | Sugar Alley                                | 2200 Highland Drive                         | Salt Lake City     | UT    | 84106   | Planned            | 200   | Salt Lake City - Central City |                                         |                            |         |
| 63 | 2258 East Murray Holladay Road             | 2258 East Murray Holladay Road              | Holladay           | UT    | 84117   | Planned            | 100   | Holladay                      |                                         |                            |         |
| 64 | Holladay on the Creek                      | 4884 South Highland Circle                  | Holladay           | UT    | 84117   | Planned            | 50    | Holladay                      | *************************************** |                            |         |
| 65 | Richmond at Mill Creek                     | 3092 South Richmond Street                  | Millcreek          | UT    | 84106   | Planned            | 328   | Millcreek                     | •••••                                   |                            |         |
|    |                                            |                                             |                    |       |         |                    | ••••• | ••••••                        | • • • • • • • • • • • • • • • • • • • • | ••••••                     |         |

| ID  | PROPERTY NAME                    | ADDRESS                              | CITY                 | STATE | ZIP   | STATUS  | UNITS | SUBMARKET                     | PERMIT<br>DATE | FORECASTED COMPLETION DATE | START O |
|-----|----------------------------------|--------------------------------------|----------------------|-------|-------|---------|-------|-------------------------------|----------------|----------------------------|---------|
| 67  | Green Leaf East Village Phase II | 166 East Midvillage Blvd             | Sandy                | UT    | 84070 | Planned | 307   | Sandy                         |                |                            |         |
| 68  | North Union                      | 7205 South 900 East Street           | Midvale              | UT    | 84047 | Planned | 223   | Midvale                       |                |                            |         |
| 69  | Upper West                       | 3313 West Jordan Line Pkwy           | West Jordan          | UT    | 84088 | Planned | 206   | West Jordan                   | •••••          |                            | •       |
| 70  | 10300 Centennial Pkwy            | 10300 Centennial Pkwy                | Sandy                | UT    | 84070 | Planned | 204   | Draper                        | •••••          |                            | •       |
| 71  | TriView                          | 12620 South Pony Express Road        | Draper               | UT    | 84020 | Planned | 835   | Draper                        |                |                            |         |
| 72  | Haven Dell                       | 14997 South Still Harmony Way        | Herriman             | UT    | 84065 | Planned | 136   | South Jordan / Herriman       |                |                            |         |
| 73  | Mountain Valley Meadows          | 640 South 1050 West                  | Tooele               | UT    | 84074 | Planned | 84    | Tooele                        |                |                            |         |
| 74  | Anderson Farms                   | West 500 North & North Anderson Lane | Lindon               | UT    | 84042 | Planned | 60    | Pleasant Grove / Lehi         |                |                            |         |
| 75  | Millpond Apartments              | 80 North 1020 West Street            | American Fork        | UT    | 84003 | Planned | 100   | Pleasant Grove / Lehi         |                |                            |         |
| 76  | VUE                              | Mountain View Road & Timpanogos Hwy  | / Lehi               | UT    | 84043 | Planned | 308   | Pleasant Grove / Lehi         |                |                            |         |
| 77  | University Downs                 | 1250 West University Pkwy            | Orem                 | UT    | 84058 | Planned | 200   | Orem                          | •••••          |                            | •       |
| 78  | 1400 South State Street          | 1400 South State Street              | Provo                | UT    | 84606 | Planned | 208   | Provo                         |                |                            | •••••   |
| 79  | 85 East Provo                    | 85 North 100 East                    | Provo                | UT    | 84606 | Planned | 86    | Provo                         |                |                            |         |
| 80  | Element                          | 61 400 South                         | Provo                | UT    | 84601 | Planned | 108   | Provo                         |                |                            |         |
| 81  | Red Sky                          | 105 East Center Street               | Provo                | UT    | 84606 | Planned | 136   | Provo                         |                |                            |         |
| 82  | Tanaraq on 5th                   | 490 South State Street               | Provo                | UT    | 84606 | Planned | 64    | Provo                         |                |                            | •••••   |
| 83  | Snow Park Village                | 2250 Deer Valley Drive Drive South   | Park City            | UT    | 84060 | Planned | 210   | Park City                     | •••••          |                            | •       |
| 84  | Cimarron at Foxboro              | 790 North Cutler Drive               | North Salt Lake City | UT    | 84054 | Planned | 102   | North Salt Lake / Bountiful   | •••••          |                            | •       |
| 85  | Eaglewood Village                | 1381 South Orchard Drive             | North Salt Lake      | UT    | 84054 | Planned | 424   | North Salt Lake / Bountiful   |                |                            |         |
| 86  | Winegars Townhomes               | 620 North Orchard Drive              | North Salt Lake      | UT    | 84054 | Planned | 76    | North Salt Lake / Bountiful   |                |                            |         |
| 87  | Greenhill at Riverdale Phase II  | 4189 South 300 West                  | Ogden                | UT    | 84405 | Planned | 50    | Ogden / Clearfield            |                |                            |         |
| 88  | Prominence Point                 | 1850 North 300 East                  | Ogden                | UT    | 84414 | Planned | 50    | Ogden / Clearfield            |                |                            |         |
| 89  | Eagle Pointe Village             | 2600 East Eagle Mountain Blvd        | Eagle Mountain       | UT    | 84005 | Planned | 80    |                               |                |                            |         |
| 90  | Central Station                  | 549 West 200 South                   | Salt Lake City       | UT    | 84101 | Planned | 65    | Salt Lake City - Downtown     |                |                            |         |
| 91  | Diamond Rail                     | 535 West 300 North                   | Salt Lake City       | UT    | 84116 | Planned | 80    | Salt Lake City - Downtown     |                |                            |         |
| 92  | Exchange Phase II, The           | 320 East 400 South                   | Salt Lake City       | UT    | 84111 | Planned | 126   | Salt Lake City - Downtown     |                |                            |         |
| 93  | Liberty Uptown                   | 340 East 200 South                   | Salt Lake City       | UT    | 84111 | Planned | 109   | Salt Lake City - Downtown     |                |                            |         |
| 94  | State Street Plaza               | 255 South State Street               | Salt Lake City       | UT    | 84111 | Planned | 190   | Salt Lake City - Downtown     |                |                            |         |
| 95  | Book Cliffs Lodge                | 1149 South West Temple               | Salt Lake City       | UT    | 84101 | Planned | 55    | Salt Lake City - Central City |                |                            | •••••   |
| 96  | Capitol Homes                    | 1749 South State Street              | Salt Lake City       | UT    | 84115 | Planned | 93    | Salt Lake City - Central City |                |                            | ••••••  |
| 97  | SPARK!                           | 1500 West North Temple               | Salt Lake City       | UT    | 84116 | Planned | 200   | Salt Lake City - Northwest    | •••••          |                            | •••••   |
| 98  | Liberty on Main                  | 28 East 2100 South                   | Salt Lake City       | UT    | 84115 | Planned | 120   | South Salt Lake               | •••••          |                            | •••••   |
| 99  | TAG Crossings                    | 160 Burton Avenue                    | South Salt Lake      | UT    | 84115 | Planned | 120   | South Salt Lake               | •••••          |                            | •••••   |
| 100 | Central Station Senior           | 4926 Box Elder Street                | Murray               | UT    | 84107 | Planned | 84    | Murray                        |                | •                          |         |

| ID  | PROPERTY NAME                                     | ADDRESS                                           | CITY                 | STATE | ZIP   | STATUS      | UNITS | SUBMARKET                   | PERMIT<br>DATE | FORECASTED COMPLETION DATE | START OF RENT-UP |
|-----|---------------------------------------------------|---------------------------------------------------|----------------------|-------|-------|-------------|-------|-----------------------------|----------------|----------------------------|------------------|
| 101 | Anela                                             | North 1100 E St & Expressway Lane                 | Spanish Fork         | UT    | 84660 | Prospective | 101   |                             |                |                            |                  |
| 102 | Eagle Heights Village                             | Eagle Mountain Blvd &<br>North Lake Mountain Road | Eagle Mountain       | UT    | 84005 | Prospective | 310   |                             |                |                            |                  |
| 103 | Iris, The                                         | East 700 South & State Street                     | Salt Lake City       | UT    | 84111 | Prospective | 60    | Salt Lake City - Downtown   |                |                            |                  |
| 104 | Kensington Tower                                  | 75 East South                                     | Salt Lake City       | UT    | 84111 | Prospective | 380   | Salt Lake City - Downtown   |                |                            |                  |
| 105 | TAG 400                                           | 343 South 400 East                                | Salt Lake City       | UT    | 84111 | Prospective | 50    | Salt Lake City - Downtown   |                |                            |                  |
| 106 | Cottonwood Mall Redevelopment                     | 4835 South Highland Drive                         | Holladay             | UT    | 84117 | Prospective | 850   | Holladay                    | ••••••         |                            | •••••            |
| 107 | Brick Lofts Phase II                              | 3098 South Highland Drive                         | Salt Lake City       | UT    | 84106 | Prospective | 95    | Millcreek                   |                |                            | •••••            |
| 108 | Valley Fair Village Redevelopment                 | 3060 West 3650 South                              | Salt Lake City       | UT    | 84119 | Prospective | 260   | West Valley City            |                | •                          |                  |
| 109 | Jordan Bluffs Lot 3                               | NEC Bingham Junction Blvd &<br>East Ivy Drive     | Midvale              | UT    | 84047 | Prospective | 240   | Midvale                     |                |                            |                  |
| 110 | Affinity 56 Phase III                             | 8088 South Uinta View Way                         | Jordan               | UT    | 84081 | Prospective | 117   | West Jordan                 |                |                            |                  |
| 111 | Novi at Jordan Valley Station<br>Phases IV - VIII | 8631 South 3255 West                              | West Jordan          | UT    | 84088 | Prospective | 638   | West Jordan                 |                |                            |                  |
| 112 | Prestige, The                                     | NWC Centennial Pkwy &<br>West Sego Lily Drive     | Sandy                | UT    | 84070 | Prospective | 650   | Draper                      |                |                            |                  |
| 113 | Daybreak South                                    | 5000 West Daybreak Pkwy                           | Herriman             | UT    | 84096 | Prospective | 100   | South Jordan / Herriman     |                |                            | •••••            |
| 114 | Olympia Hills                                     | 12400 South & 6300 West                           | Herriman             | UT    | 84096 | Prospective | 100   | South Jordan / Herriman     |                |                            | •••••            |
| 115 | Wasatch Towers                                    | 13129 South Tower Ridge Drive                     | Herriman             | UT    | 84096 | Prospective | 184   | South Jordan / Herriman     |                |                            |                  |
| 116 | Apple Creek Senior                                | 10700 North Alpine Hwy                            | Highland             | UT    | 84003 | Prospective | 160   | Pleasant Grove / Lehi       |                |                            |                  |
| 117 | Cold Spring Ranch                                 | 3600 West 700 North                               | Lehi                 | UT    | 84043 | Prospective | 127   | Pleasant Grove / Lehi       |                |                            |                  |
| 118 | Lehi Block                                        | 2200 North 1200 West                              | Lehi                 | UT    | 84043 | Prospective | 280   | Pleasant Grove / Lehi       |                |                            |                  |
| 119 | Lindon Ridge                                      | 50 East Center Street                             | Lindon               | UT    | 84042 | Prospective | 142   | Pleasant Grove / Lehi       |                |                            |                  |
| 120 | Thanksgiving Point                                | 2801 North Thanksgiving Way                       | Lehi                 | UT    | 84043 | Prospective | 1,800 | Pleasant Grove / Lehi       |                |                            |                  |
| 121 | Eighty East                                       | 80 East 100 North                                 | Provo                | UT    | 84606 | Prospective | 75    | Provo                       |                |                            | ••••••           |
| 122 | Provo Towne Center                                | 1200 Towne Centre Blvd                            | Provo                | UT    | 84601 | Prospective | 200   | Provo                       |                |                            | •••••            |
| 123 | Kimball Junction Mixed Use                        | North Landmark Road & Tech Center Road            | Park City            | UT    | 84098 | Prospective | 1,100 | Park City                   |                |                            |                  |
| 124 | Lowell Avenue & Manor Way                         | Lowell Avenue & Manor Way                         | Park City            | UT    | 84060 | Prospective | 100   | Park City                   |                |                            |                  |
| 125 | Olympic View                                      | Heber Avenue & State Route 224                    | Park City            | UT    | 84060 | Prospective | 1,135 | Park City                   |                |                            | •••••            |
| 126 | Wasatch Rock                                      | 6695 Wasatch Blvd                                 | Cottonwood Heights   | UT    | 84121 | Prospective | 364   | Park City                   |                |                            | •••••            |
| 127 | Mirella at Foxboro                                | 760 North Cutler Drive                            | North Salt Lake      | UT    | 84054 | Prospective | 120   | North Salt Lake / Bountiful |                |                            | •••••            |
| 128 | Williamsburg Luxury                               | 256 South Highway 89                              | North Salt Lake City | UT    | 84054 | Prospective | 214   | North Salt Lake / Bountiful |                |                            | •••••            |
| 129 | Towers at Legend Hills                            | 1300 South 2000 E                                 | Clearfield           | UT    | 84015 | Prospective | 228   | Layton                      |                |                            | ••••••           |
| 130 | 2410 East South Weber Drive                       | 2410 South Weber Drive                            | South Weber          | UT    | 84405 | Prospective | 100   | Ogden / Clearfield          |                |                            |                  |
| 131 | Bravada 193                                       | 788 South 2000 East                               | Clearfield           | UT    | 84015 | Prospective | 328   | Ogden / Clearfield          |                |                            |                  |
| 132 | Bria                                              | 3285 West 4000 South                              | West Haven           | UT    | 84401 | Prospective | 268   | Ogden / Clearfield          |                |                            |                  |
| 133 | Continental Community Reinvestmer                 | nt 25th Street & Washington Blvd                  | Ogden                | UT    | 84401 | Prospective | 335   | Ogden / Clearfield          |                |                            |                  |
| 134 | Marq at Lotus, The                                | 442 State Street                                  | Clearfield           | UT    | 84015 | Prospective | 243   | Ogden / Clearfield          |                |                            |                  |