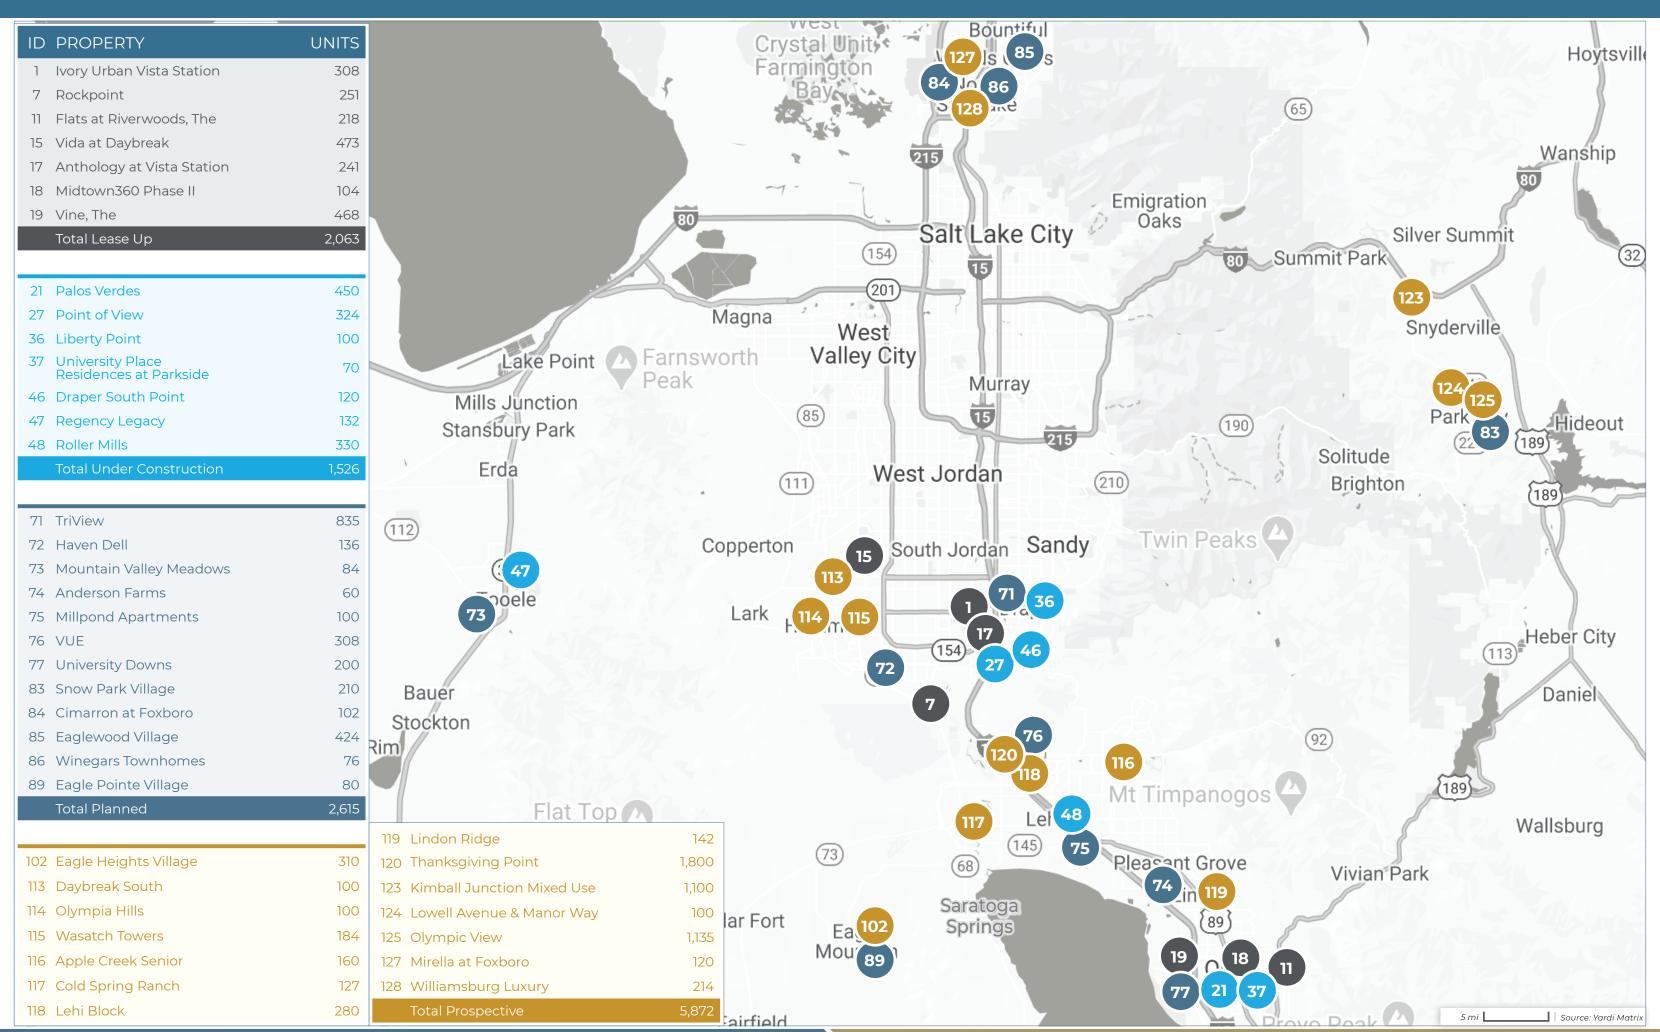

### Salt Lake City New Construction & Proposed Multifamily Projects

**LEGEND** Lease-Up

Under Construction

Planned

| ID | PROPERTY NAME                                     | ADDRESS                              | CITY             | STATE | ZIP   | STATUS             | UNITS | SUBMARKET                     | PERMIT<br>DATE | FORECASTED COMPLETION DATE | START OF   |
|----|---------------------------------------------------|--------------------------------------|------------------|-------|-------|--------------------|-------|-------------------------------|----------------|----------------------------|------------|
| 1  | Ivory Urban Vista Station                         | 13108 South Vista Station Blvd       | Draper           | UT    | 84020 | Lease-Up           | 308   | Draper                        | 05/21/2018     | 05/31/2021                 | 08/30/2019 |
| 2  | Parc View<br>Apartments & Townhomes               | 7865 South Bingham Junction Blvd     | Midvale          | UT    | 84047 | Lease-Up           | 374   | Midvale                       | 02/28/2019     | 12/31/2020                 | 10/01/2019 |
| 3  | Affinity 56 Phase II                              | 8088 South Uinta View Way            | West Jordan      | UT    | 84081 | Lease-Up           | 222   | West Jordan                   | 01/25/2019     | 12/31/2020                 | 08/31/2019 |
| 4  | Haven Cove                                        | 1630 West 2000 South                 | West Haven       | UT    | 84401 | Lease-Up           | 158   | Ogden / Clearfield            | 12/01/2018     | 12/31/2020                 | 05/01/2019 |
| 5  | Reserve at View 78, The                           | 8095 South Seghini Drive             | Midvale          | UT    | 84047 | Lease-Up           | 190   | Midvale                       | 02/11/2019     | 10/31/2020                 | 03/16/2020 |
| 6  | High Line Square                                  | 480 North Freedom Blvd               | Provo            | UT    | 84601 | Lease-Up           | 67    | Provo                         | 12/19/2018     | 08/31/2020                 | 04/23/2020 |
| 7  | Rockpoint                                         | 15300 South Porter Rockwell Blvd     | Bluffdale        | UT    | 84065 | Lease-Up           | 251   | South Jordan / Herriman       | 07/02/2018     | 07/31/2020                 | 09/10/2019 |
| 8  | Clearfield Junction                               | 101 North Main Street                | Clearfield       | UT    | 84015 | Lease-Up           | 210   | Ogden / Clearfield            | 06/06/2019     | 07/31/2020                 | 08/31/2019 |
| 9  | Project Open Phase II                             | 375 North 500 West                   | Salt Lake City   | UT    | 84116 | Lease-Up           | 74    | Salt Lake City - Downtown     | 07/22/2019     | 07/22/2020                 | 12/31/2019 |
| 10 | GP West Temple                                    | 856 South West Temple                | Salt Lake City   | UT    | 84101 | Lease-Up           | 175   | Salt Lake City - Downtown     | 07/31/2019     | 06/30/2020                 | 03/31/2020 |
| 11 | Flats at Riverwoods, The                          | 77 West 4800 North                   | Provo            | UT    | 84604 | Lease-Up           | 218   | Provo                         | 03/19/2019     | 06/30/2020                 | 03/01/2020 |
| 12 | Gardner Station                                   | 7711 South 1240 West                 | West Jordan      | UT    | 84088 | Lease-Up           | 272   | West Jordan                   | 10/02/2017     | 06/30/2020                 | 12/11/2018 |
| 13 | Quattro                                           | 385 South 400 East                   | Salt Lake City   | UT    | 84111 | Lease-Up           | 95    | Salt Lake City - Downtown     | 12/01/2018     | 05/31/2020                 | 03/16/2020 |
| 14 | Hub, The                                          | 3848 South West Temple               | South Salt Lake  | UT    | 84115 | Lease-Up           | 157   | South Salt Lake               | 06/22/2018     | 05/31/2020                 | 03/16/2020 |
| 15 | Vida at Daybreak                                  | 11321 South Grandville Avenue        | South Jordan     | UT    | 84009 | Lease-Up           | 473   | South Jordan / Herriman       | 07/01/2019     | 05/31/2020                 | 10/31/2019 |
| 16 | Jordan Station Phase II                           | 10448 South Jordan Gateway           | South Jordan     | UT    | 84095 | Lease-Up           | 236   | Draper                        | 02/28/2018     | 05/31/2020                 | 10/29/2019 |
| 17 | Anthology at Vista Station                        | 277 West 13490 South                 | Draper           | UT    | 84020 | Lease-Up           | 241   | Draper                        | 06/01/2018     | 05/31/2020                 | 09/30/2019 |
| 18 | Midtown360 Phase II                               | 320 South State Street               | Orem             | UT    | 84058 | Lease-Up           | 104   | Orem                          | 08/20/2017     | 05/31/2020                 | 05/31/2019 |
| 19 | Vine, The                                         | 250 North Mill Road                  | Vineyard         | UT    | 84058 | Lease-Up           | 468   | Orem                          | 11/01/2016     | 05/31/2020                 | 10/09/2017 |
|    |                                                   |                                      |                  |       | To    | otal Lease-Up      | 4,293 |                               |                |                            |            |
| 20 | Ivory Living Station Parkway                      | SEC Red Barn Lane & Station Pkwy     | Farmington       | UT    | 84025 | Under Construction | 432   | Layton                        | 08/13/2019     | 12/31/2021                 |            |
| 21 | Palos Verdes                                      | 960 South 500 West Street            | Orem             | UT    | 84058 | Under Construction | 450   | Orem                          | 07/31/2019     | 11/30/2021                 |            |
| 22 | Strata                                            | 2200 South 1000 West                 | Logan            | UT    | 84321 | Under Construction | 367   | Logan                         | 01/31/2020     | 03/31/2021                 |            |
| 23 | Sugarmont                                         | 2191 South McClelland Street         | Salt Lake City   | UT    | 84106 | Under Construction | 340   | Salt Lake City - Central City | 03/01/2017     | 02/28/2021                 |            |
| 24 | Liberty Sky                                       | 151 South State Street               | Salt Lake City   | UT    | 84111 | Under Construction | 300   | Salt Lake City - Downtown     | 01/07/2020     | 01/31/2021                 |            |
| 25 | District North Phase II                           | 233 North Redwood Road               | Salt Lake City   | UT    | 84116 | Under Construction | 299   | Salt Lake City - Northwest    | 01/19/2020     | 01/31/2021                 |            |
| 26 | Arcadia Phase II                                  | 222 West Harrison Street             | Sandy            | UT    | 84070 | Under Construction | 177   | Midvale                       | 12/19/2019     | 01/31/2021                 |            |
| 27 | Point of View                                     | Bangerter Pkwy & Vestry Road         | Draper           | UT    | 84020 | Under Construction | 324   | Draper                        | 08/19/2019     | 01/31/2021                 |            |
| 28 | Birdie, The                                       | 218 South 200 East                   | Salt Lake City   | UT    | 84111 | Under Construction | 61    | Salt Lake City - Downtown     | 02/18/2020     | 12/31/2020                 |            |
| 29 | Marmalade                                         | 580 North 300 West                   | Salt Lake City   | UT    | 84103 | Under Construction | 275   | Salt Lake City - Downtown     | 08/31/2019     | 12/31/2020                 |            |
| 30 | 40Park                                            | South Ashton Avenue & Highland Drive | Salt Lake City   | UT    | 84106 | Under Construction | 208   | Salt Lake City - Central City | 10/07/2019     | 10/31/2020                 |            |
| 31 | Harmony Square                                    | 3839 South West Temple               | Salt Lake City   | UT    | 84115 | Under Construction | 287   | South Salt Lake               | 10/07/2019     | 10/31/2020                 |            |
| 32 | PaperBox Lofts                                    | 160 South 300 West                   | Salt Lake City   | UT    | 84101 | Under Construction | 195   | Salt Lake City - Downtown     | 10/18/2019     | 10/31/2020                 |            |
| 33 | Residences at Fairbourne Station<br>Phase II, The | 2900 West Lehman Avenue              | West Valley City | UT    | 84119 | Under Construction | 201   | West Valley City              | 03/31/2019     | 08/31/2020                 |            |

| ID | PROPERTY NAME                              | ADDRESS                                     | CITY               | STATE | ZIP     | STATUS             | UNITS | SUBMARKET                     | PERMIT<br>DATE                          | FORECASTED COMPLETION DATE | START O |
|----|--------------------------------------------|---------------------------------------------|--------------------|-------|---------|--------------------|-------|-------------------------------|-----------------------------------------|----------------------------|---------|
| 34 | 800 Block                                  | 743 North 800 East                          | Logan              | UT    | 84321   | Under Construction | 100   | Logan                         | 03/30/2020                              | 07/01/2020                 |         |
| 35 | Paxton 365                                 | 365 Paxton Avenue                           | Salt Lake City     | UT    | 84101   | Under Construction | 121   | Salt Lake City - Central City | 05/11/2019                              | 06/30/2020                 |         |
| 36 | Liberty Point                              | 12243 South Draper Gate Drive               | Draper             | UT    | 84020   | Under Construction | 100   | Draper                        | 08/10/2018                              | 06/30/2020                 |         |
| 37 | University Place<br>Residences at Parkside | 570 1150 South                              | Orem               | UT    | 84097   | Under Construction | 70    | Orem                          | 07/02/2018                              | 06/30/2020                 |         |
| 38 | Casa Milagros                              | 145 South 600 West                          | Salt Lake City     | UT    | 84101   | Under Construction | 61    | Salt Lake City - Downtown     | 03/31/2019                              | 06/30/2020                 |         |
| 39 | Exchange, The                              | 320 East 400 South                          | Salt Lake City     | UT    | 84111   | Under Construction | 286   | Salt Lake City - Downtown     | 07/01/2019                              | 06/30/2020                 |         |
| 40 | Hardison                                   | 466 East South Temple                       | Salt Lake City     | UT    | 84111   | Under Construction | 138   | Salt Lake City - Downtown     | 11/01/2018                              | 05/31/2020                 |         |
| 41 | Liberty Square                             | 461 South 600 East                          | Salt Lake City     | UT    | 84102   | Under Construction | 53    | Salt Lake City - Downtown     | 02/17/2019                              | 05/31/2020                 |         |
| 42 | @2100                                      | 1977 South 300 West                         | Salt Lake City     | UT    | 84115   | Under Construction | 81    | Salt Lake City - Central City | 04/26/2019                              | 05/31/2020                 |         |
| 43 | Dixon Place                                | 1034 Elm Avenue                             | Salt Lake City     | UT    | 84106   | Under Construction | 59    | Salt Lake City - Central City | 12/03/2019                              | 05/31/2020                 |         |
| 44 | Metro at Fireclay Phase II                 | 47 West Fireclay Avenue                     | Murray             | UT    | 84107   | Under Construction | 165   | Murray                        | 01/08/2018                              | 05/31/2020                 |         |
| 45 | Canyon Centre                              | 7358 South Canyon Centre Pkwy               | Cottonwood Heights | UT    | 84121   | Under Construction | 124   | Sandy                         | 11/08/2018                              | 05/31/2020                 |         |
| 46 | Draper South Point                         | 166 Highland Drive                          | Draper             | UT    | 84020   | Under Construction | 120   | Draper                        | 01/01/2019                              | 05/31/2020                 |         |
| 47 | Regency Legacy                             | 852 North 100 East                          | Tooele             | UT    | 84074   | Under Construction | 132   | Tooele                        | 08/01/2018                              | 05/31/2020                 |         |
| 48 | Roller Mills                               | 200 South 1350 East                         | Lehi               | UT    | 84043   | Under Construction | 330   | Pleasant Grove / Lehi         | 09/18/2019                              | 05/31/2020                 |         |
| 49 | Moda Vista                                 | 5030 Harrison Blvd                          | Ogden              | UT    | 84403   | Under Construction | 79    | Ogden / Clearfield            | 08/31/2019                              | 05/31/2020                 |         |
| 50 | Liberty Crossing                           | 99 East Central Pointe Place                | South Salt Lake    | UT    | 84115   | Under Construction | 95    | South Salt Lake               | 05/01/2018                              | 05/31/2020                 |         |
|    |                                            |                                             |                    | Т     | otal Un | der Construction   | 6,030 |                               |                                         |                            |         |
| 51 | 508 East South Temple                      | 508 East South Temple                       | Salt Lake City     | UT    | 84102   | Planned            | 112   | Salt Lake City - Downtown     |                                         |                            |         |
| 52 | 6th & Main                                 | 611 Main Street                             | Salt Lake City     | UT    | 84111   | Planned            | 175   | Salt Lake City - Downtown     |                                         |                            |         |
| 53 | Block 200                                  | 200 South 200 East                          | Salt Lake City     | UT    | 84111   | Planned            | 283   | Salt Lake City - Downtown     |                                         |                            |         |
| 54 | Block 67                                   | 100 South & 300 West                        | Salt Lake City     | UT    | 84101   | Planned            | 650   | Salt Lake City - Downtown     |                                         |                            |         |
| 55 | Broadway                                   | 337 East 200 South                          | Salt Lake City     | UT    | 84111   | Planned            | 260   | Salt Lake City - Downtown     |                                         |                            |         |
| 56 | Metropolitan Building                      | 315 East 200 South                          | Salt Lake City     | UT    | 84111   | Planned            | 74    | Salt Lake City - Downtown     |                                         |                            |         |
| 57 | Revival, The                               | 371 South 200 West                          | Salt Lake City     | UT    | 84101   | Planned            | 142   | Salt Lake City - Downtown     |                                         |                            |         |
| 58 | TAG West Temple                            | 850 South West Temple                       | Salt Lake City     | UT    | 84101   | Planned            | 54    | Salt Lake City - Downtown     | •                                       |                            |         |
| 59 | Trolley Square Redevelopment               | 600 South 700 East                          | Salt Lake City     | UT    | 84102   | Planned            | 330   | Salt Lake City - Downtown     |                                         |                            |         |
| 60 | Dalton's Edge                              | 400 West & Aspen Avenue                     | Salt Lake City     | UT    | 84101   | Planned            | 64    | Salt Lake City - Central City | •                                       |                            |         |
| 61 | Fairmont, The                              | SWC Elm Avenue &<br>South McClelland Street | Salt Lake City     | UT    | 84106   | Planned            | 59    | Salt Lake City - Central City |                                         |                            |         |
| 62 | Sugar Alley                                | 2200 Highland Drive                         | Salt Lake City     | UT    | 84106   | Planned            | 200   | Salt Lake City - Central City |                                         |                            |         |
| 63 | 2258 East Murray Holladay Road             | 2258 East Murray Holladay Road              | Holladay           | UT    | 84117   | Planned            | 100   | Holladay                      |                                         |                            |         |
| 64 | Holladay on the Creek                      | 4884 South Highland Circle                  | Holladay           | UT    | 84117   | Planned            | 50    | Holladay                      | *************************************** |                            |         |
| 65 | Richmond at Mill Creek                     | 3092 South Richmond Street                  | Millcreek          | UT    | 84106   | Planned            | 328   | Millcreek                     | •••••                                   |                            |         |
|    |                                            |                                             |                    |       |         |                    | ••••• | ••••••                        | • • • • • • • • • • • • • • • • • • • • | ••••••                     |         |

| ID  | PROPERTY NAME                    | ADDRESS                              | CITY                 | STATE | ZIP   | STATUS  | UNITS | SUBMARKET                     | PERMIT<br>DATE | FORECASTED COMPLETION DATE | START O |
|-----|----------------------------------|--------------------------------------|----------------------|-------|-------|---------|-------|-------------------------------|----------------|----------------------------|---------|
| 67  | Green Leaf East Village Phase II | 166 East Midvillage Blvd             | Sandy                | UT    | 84070 | Planned | 307   | Sandy                         |                |                            |         |
| 68  | North Union                      | 7205 South 900 East Street           | Midvale              | UT    | 84047 | Planned | 223   | Midvale                       |                |                            |         |
| 69  | Upper West                       | 3313 West Jordan Line Pkwy           | West Jordan          | UT    | 84088 | Planned | 206   | West Jordan                   | •••••          |                            | •       |
| 70  | 10300 Centennial Pkwy            | 10300 Centennial Pkwy                | Sandy                | UT    | 84070 | Planned | 204   | Draper                        | •••••          |                            | •       |
| 71  | TriView                          | 12620 South Pony Express Road        | Draper               | UT    | 84020 | Planned | 835   | Draper                        |                |                            |         |
| 72  | Haven Dell                       | 14997 South Still Harmony Way        | Herriman             | UT    | 84065 | Planned | 136   | South Jordan / Herriman       |                |                            |         |
| 73  | Mountain Valley Meadows          | 640 South 1050 West                  | Tooele               | UT    | 84074 | Planned | 84    | Tooele                        |                |                            |         |
| 74  | Anderson Farms                   | West 500 North & North Anderson Lane | Lindon               | UT    | 84042 | Planned | 60    | Pleasant Grove / Lehi         |                |                            |         |
| 75  | Millpond Apartments              | 80 North 1020 West Street            | American Fork        | UT    | 84003 | Planned | 100   | Pleasant Grove / Lehi         |                |                            |         |
| 76  | VUE                              | Mountain View Road & Timpanogos Hwy  | / Lehi               | UT    | 84043 | Planned | 308   | Pleasant Grove / Lehi         |                |                            |         |
| 77  | University Downs                 | 1250 West University Pkwy            | Orem                 | UT    | 84058 | Planned | 200   | Orem                          | •••••          |                            | •       |
| 78  | 1400 South State Street          | 1400 South State Street              | Provo                | UT    | 84606 | Planned | 208   | Provo                         |                |                            | •••••   |
| 79  | 85 East Provo                    | 85 North 100 East                    | Provo                | UT    | 84606 | Planned | 86    | Provo                         |                |                            |         |
| 80  | Element                          | 61 400 South                         | Provo                | UT    | 84601 | Planned | 108   | Provo                         |                |                            |         |
| 81  | Red Sky                          | 105 East Center Street               | Provo                | UT    | 84606 | Planned | 136   | Provo                         |                |                            |         |
| 82  | Tanaraq on 5th                   | 490 South State Street               | Provo                | UT    | 84606 | Planned | 64    | Provo                         |                |                            | •••••   |
| 83  | Snow Park Village                | 2250 Deer Valley Drive Drive South   | Park City            | UT    | 84060 | Planned | 210   | Park City                     | •••••          |                            | •       |
| 84  | Cimarron at Foxboro              | 790 North Cutler Drive               | North Salt Lake City | UT    | 84054 | Planned | 102   | North Salt Lake / Bountiful   | •••••          |                            | •       |
| 85  | Eaglewood Village                | 1381 South Orchard Drive             | North Salt Lake      | UT    | 84054 | Planned | 424   | North Salt Lake / Bountiful   |                |                            |         |
| 86  | Winegars Townhomes               | 620 North Orchard Drive              | North Salt Lake      | UT    | 84054 | Planned | 76    | North Salt Lake / Bountiful   |                |                            |         |
| 87  | Greenhill at Riverdale Phase II  | 4189 South 300 West                  | Ogden                | UT    | 84405 | Planned | 50    | Ogden / Clearfield            |                |                            |         |
| 88  | Prominence Point                 | 1850 North 300 East                  | Ogden                | UT    | 84414 | Planned | 50    | Ogden / Clearfield            |                |                            |         |
| 89  | Eagle Pointe Village             | 2600 East Eagle Mountain Blvd        | Eagle Mountain       | UT    | 84005 | Planned | 80    |                               |                |                            |         |
| 90  | Central Station                  | 549 West 200 South                   | Salt Lake City       | UT    | 84101 | Planned | 65    | Salt Lake City - Downtown     |                |                            |         |
| 91  | Diamond Rail                     | 535 West 300 North                   | Salt Lake City       | UT    | 84116 | Planned | 80    | Salt Lake City - Downtown     |                |                            |         |
| 92  | Exchange Phase II, The           | 320 East 400 South                   | Salt Lake City       | UT    | 84111 | Planned | 126   | Salt Lake City - Downtown     |                |                            |         |
| 93  | Liberty Uptown                   | 340 East 200 South                   | Salt Lake City       | UT    | 84111 | Planned | 109   | Salt Lake City - Downtown     |                |                            |         |
| 94  | State Street Plaza               | 255 South State Street               | Salt Lake City       | UT    | 84111 | Planned | 190   | Salt Lake City - Downtown     |                |                            |         |
| 95  | Book Cliffs Lodge                | 1149 South West Temple               | Salt Lake City       | UT    | 84101 | Planned | 55    | Salt Lake City - Central City |                |                            | •••••   |
| 96  | Capitol Homes                    | 1749 South State Street              | Salt Lake City       | UT    | 84115 | Planned | 93    | Salt Lake City - Central City |                |                            | ••••••  |
| 97  | SPARK!                           | 1500 West North Temple               | Salt Lake City       | UT    | 84116 | Planned | 200   | Salt Lake City - Northwest    | •••••          |                            | •••••   |
| 98  | Liberty on Main                  | 28 East 2100 South                   | Salt Lake City       | UT    | 84115 | Planned | 120   | South Salt Lake               | •••••          |                            | •••••   |
| 99  | TAG Crossings                    | 160 Burton Avenue                    | South Salt Lake      | UT    | 84115 | Planned | 120   | South Salt Lake               | •••••          |                            | •••••   |
| 100 | Central Station Senior           | 4926 Box Elder Street                | Murray               | UT    | 84107 | Planned | 84    | Murray                        |                | •                          |         |

| ID  | PROPERTY NAME                                     | ADDRESS                                           | CITY                 | STATE | ZIP   | STATUS      | UNITS | SUBMARKET                   | PERMIT<br>DATE | FORECASTED COMPLETION DATE | START OF RENT-UP |
|-----|---------------------------------------------------|---------------------------------------------------|----------------------|-------|-------|-------------|-------|-----------------------------|----------------|----------------------------|------------------|
| 101 | Anela                                             | North 1100 E St & Expressway Lane                 | Spanish Fork         | UT    | 84660 | Prospective | 101   |                             |                |                            |                  |
| 102 | Eagle Heights Village                             | Eagle Mountain Blvd &<br>North Lake Mountain Road | Eagle Mountain       | UT    | 84005 | Prospective | 310   |                             |                |                            |                  |
| 103 | Iris, The                                         | East 700 South & State Street                     | Salt Lake City       | UT    | 84111 | Prospective | 60    | Salt Lake City - Downtown   |                |                            |                  |
| 104 | Kensington Tower                                  | 75 East South                                     | Salt Lake City       | UT    | 84111 | Prospective | 380   | Salt Lake City - Downtown   |                |                            |                  |
| 105 | TAG 400                                           | 343 South 400 East                                | Salt Lake City       | UT    | 84111 | Prospective | 50    | Salt Lake City - Downtown   |                |                            |                  |
| 106 | Cottonwood Mall Redevelopment                     | 4835 South Highland Drive                         | Holladay             | UT    | 84117 | Prospective | 850   | Holladay                    | ••••••         |                            | •••••            |
| 107 | Brick Lofts Phase II                              | 3098 South Highland Drive                         | Salt Lake City       | UT    | 84106 | Prospective | 95    | Millcreek                   |                |                            | •••••            |
| 108 | Valley Fair Village Redevelopment                 | 3060 West 3650 South                              | Salt Lake City       | UT    | 84119 | Prospective | 260   | West Valley City            |                | •                          |                  |
| 109 | Jordan Bluffs Lot 3                               | NEC Bingham Junction Blvd &<br>East Ivy Drive     | Midvale              | UT    | 84047 | Prospective | 240   | Midvale                     |                |                            |                  |
| 110 | Affinity 56 Phase III                             | 8088 South Uinta View Way                         | Jordan               | UT    | 84081 | Prospective | 117   | West Jordan                 |                |                            |                  |
| 111 | Novi at Jordan Valley Station<br>Phases IV - VIII | 8631 South 3255 West                              | West Jordan          | UT    | 84088 | Prospective | 638   | West Jordan                 |                |                            |                  |
| 112 | Prestige, The                                     | NWC Centennial Pkwy &<br>West Sego Lily Drive     | Sandy                | UT    | 84070 | Prospective | 650   | Draper                      |                |                            |                  |
| 113 | Daybreak South                                    | 5000 West Daybreak Pkwy                           | Herriman             | UT    | 84096 | Prospective | 100   | South Jordan / Herriman     |                |                            | •••••            |
| 114 | Olympia Hills                                     | 12400 South & 6300 West                           | Herriman             | UT    | 84096 | Prospective | 100   | South Jordan / Herriman     |                |                            | •••••            |
| 115 | Wasatch Towers                                    | 13129 South Tower Ridge Drive                     | Herriman             | UT    | 84096 | Prospective | 184   | South Jordan / Herriman     |                |                            |                  |
| 116 | Apple Creek Senior                                | 10700 North Alpine Hwy                            | Highland             | UT    | 84003 | Prospective | 160   | Pleasant Grove / Lehi       |                |                            |                  |
| 117 | Cold Spring Ranch                                 | 3600 West 700 North                               | Lehi                 | UT    | 84043 | Prospective | 127   | Pleasant Grove / Lehi       |                |                            |                  |
| 118 | Lehi Block                                        | 2200 North 1200 West                              | Lehi                 | UT    | 84043 | Prospective | 280   | Pleasant Grove / Lehi       |                |                            |                  |
| 119 | Lindon Ridge                                      | 50 East Center Street                             | Lindon               | UT    | 84042 | Prospective | 142   | Pleasant Grove / Lehi       |                |                            |                  |
| 120 | Thanksgiving Point                                | 2801 North Thanksgiving Way                       | Lehi                 | UT    | 84043 | Prospective | 1,800 | Pleasant Grove / Lehi       |                |                            |                  |
| 121 | Eighty East                                       | 80 East 100 North                                 | Provo                | UT    | 84606 | Prospective | 75    | Provo                       |                |                            | ••••••           |
| 122 | Provo Towne Center                                | 1200 Towne Centre Blvd                            | Provo                | UT    | 84601 | Prospective | 200   | Provo                       |                |                            | •••••            |
| 123 | Kimball Junction Mixed Use                        | North Landmark Road & Tech Center Road            | Park City            | UT    | 84098 | Prospective | 1,100 | Park City                   |                |                            |                  |
| 124 | Lowell Avenue & Manor Way                         | Lowell Avenue & Manor Way                         | Park City            | UT    | 84060 | Prospective | 100   | Park City                   |                |                            |                  |
| 125 | Olympic View                                      | Heber Avenue & State Route 224                    | Park City            | UT    | 84060 | Prospective | 1,135 | Park City                   |                |                            | •••••            |
| 126 | Wasatch Rock                                      | 6695 Wasatch Blvd                                 | Cottonwood Heights   | UT    | 84121 | Prospective | 364   | Park City                   |                |                            | •••••            |
| 127 | Mirella at Foxboro                                | 760 North Cutler Drive                            | North Salt Lake      | UT    | 84054 | Prospective | 120   | North Salt Lake / Bountiful |                |                            | •••••            |
| 128 | Williamsburg Luxury                               | 256 South Highway 89                              | North Salt Lake City | UT    | 84054 | Prospective | 214   | North Salt Lake / Bountiful |                |                            | •••••            |
| 129 | Towers at Legend Hills                            | 1300 South 2000 E                                 | Clearfield           | UT    | 84015 | Prospective | 228   | Layton                      |                |                            | ••••••           |
| 130 | 2410 East South Weber Drive                       | 2410 South Weber Drive                            | South Weber          | UT    | 84405 | Prospective | 100   | Ogden / Clearfield          |                |                            |                  |
| 131 | Bravada 193                                       | 788 South 2000 East                               | Clearfield           | UT    | 84015 | Prospective | 328   | Ogden / Clearfield          |                |                            |                  |
| 132 | Bria                                              | 3285 West 4000 South                              | West Haven           | UT    | 84401 | Prospective | 268   | Ogden / Clearfield          |                |                            |                  |
| 133 | Continental Community Reinvestmer                 | nt 25th Street & Washington Blvd                  | Ogden                | UT    | 84401 | Prospective | 335   | Ogden / Clearfield          |                |                            |                  |
| 134 | Marq at Lotus, The                                | 442 State Street                                  | Clearfield           | UT    | 84015 | Prospective | 243   | Ogden / Clearfield          |                |                            |                  |