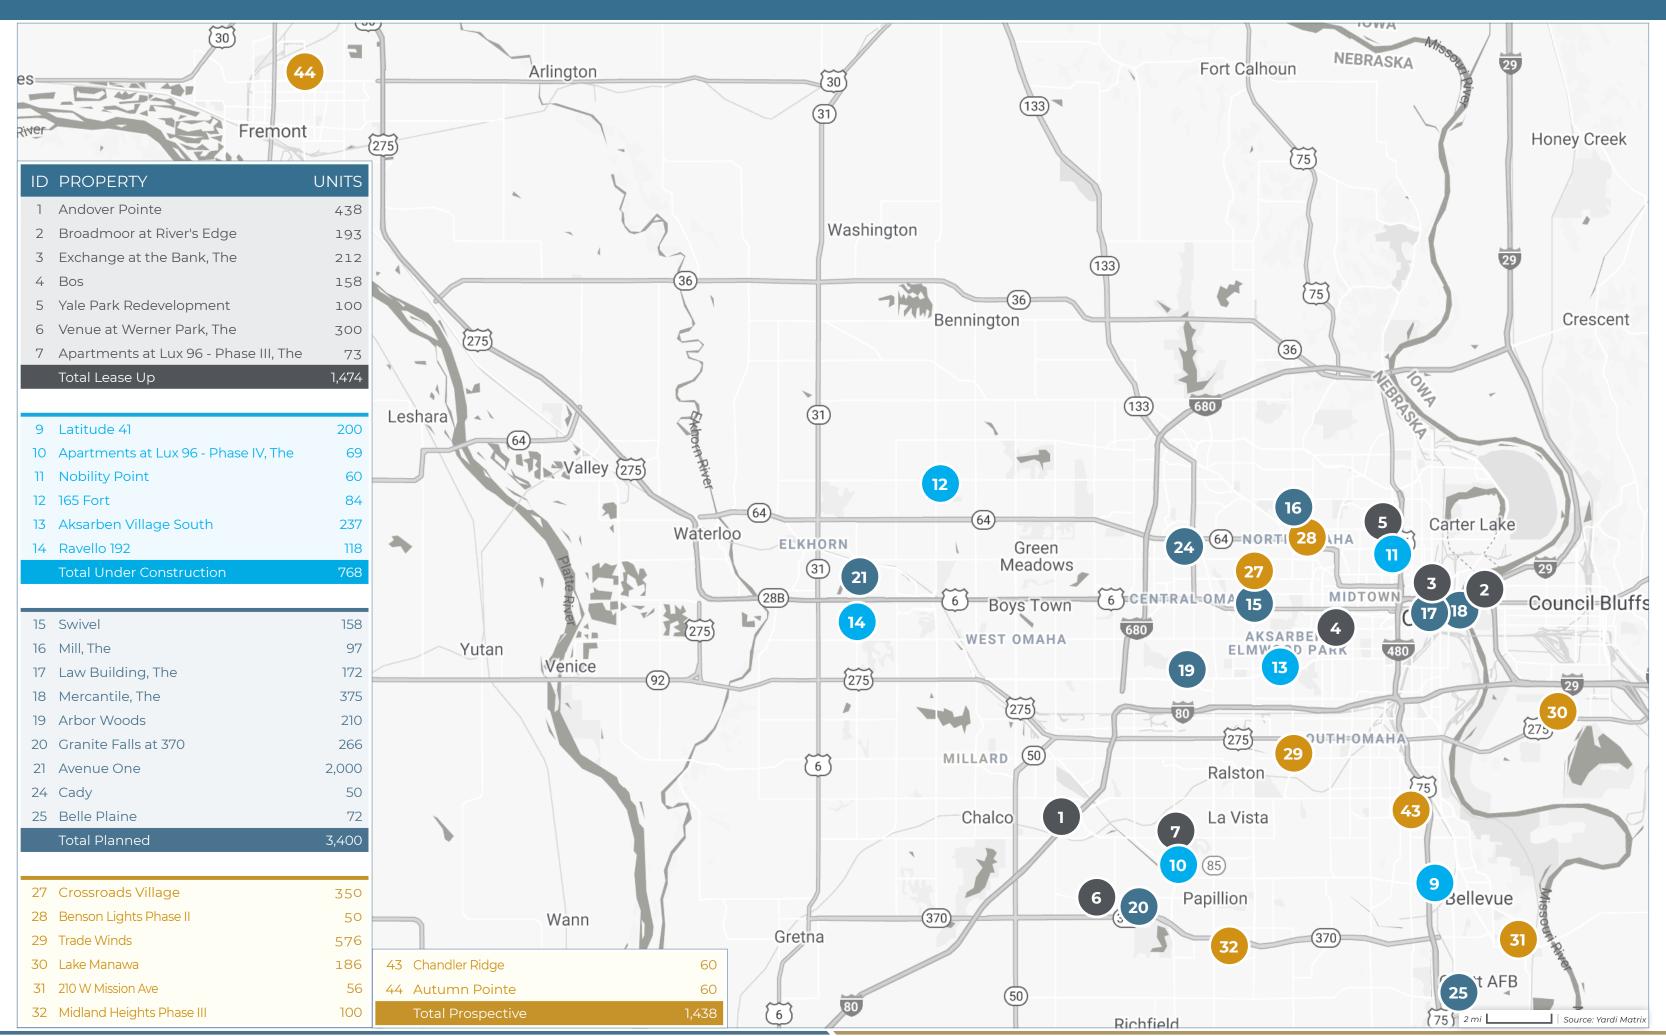

## -Omaha New Construction & Proposed Multifamily Projects -

| ID | PROPERTY NAME                         | ADDRESS                                      | CITY           | STATE | ZIP     | STATUS             | UNITS | SUBMARKET           | PERMIT<br>DATE | FORECASTED COMPLETION DATE | START OF<br>RENT-UP                     |
|----|---------------------------------------|----------------------------------------------|----------------|-------|---------|--------------------|-------|---------------------|----------------|----------------------------|-----------------------------------------|
| 1  | Andover Pointe                        | 13106 Chandler Road Plaza                    | La Vista       | NE    | 68138   | Lease-Up           | 438   | Millard             | 03/01/2017     | 05/31/2021                 | 05/01/2017                              |
| 2  | Broadmoor at River's Edge             | 4141 River's Edge Pkwy                       | Council Bluffs | IΑ    | 51501   | Lease-Up           | 193   | Council Bluffs      | 03/01/2018     | 12/31/2020                 | 11/20/2018                              |
| 3  | Exchange at the Bank, The             | 1919 Douglas Street                          | Omaha          | NE    | 68102   | Lease-Up           | 212   | Southeast Omaha     | 05/31/2019     | 06/30/2020                 | 02/21/2020                              |
| 4  | Bos                                   | 1011 South Saddle Creek Road                 | Omaha          | NE    | 68106   | Lease-Up           | 158   | Central Omaha       | 10/17/2018     | 05/31/2020                 | 01/06/2020                              |
| 5  | Yale Park Redevelopment               | 2400 North 34th Avenue                       | Omaha          | NE    | 68111   | Lease-Up           | 100   | North Omaha         | 04/30/2019     | 05/31/2020                 | 08/01/2019                              |
| 6  | Venue at Werner Park, The             | 11951 Ballpark Way                           | Papillion      | NE    | 68046   | Lease-Up           | 300   | Papillion           | 11/02/2018     | 05/31/2020                 | 04/25/2019                              |
| 7  | Apartments at Lux 96 - Phase III, The | 1341 West 6th Street                         | Papillion      | NE    | 68046   | Lease-Up           | 73    | Papillion           | 02/01/2019     | 05/30/2020                 | 04/30/2019                              |
| 8  | North Pointe Villas Phase III         | 1800 Fletcher Avenue                         | Lincoln        | NE    | 68521   | Lease-Up           | 94    | Northwest Lincoln   | 06/12/2017     | 04/30/2020                 | 02/01/2018                              |
|    |                                       |                                              |                |       | 1       | Total Lease-Up     | 1,568 |                     |                |                            |                                         |
| 9  | Latitude 41                           | South 15th Street & Cornhusker Road          | Bellevue       | NE    | 68123   | Under Construction | 200   | Bellevue            | 09/06/2019     | 06/30/2021                 |                                         |
| 10 | Apartments at Lux 96 - Phase IV, The  | 1341 West 6th Street                         | Papillion      | NE    | 68046   | Under Construction | 69    | Papillion           | 11/30/2019     | 11/30/2020                 | *************************************** |
| 11 | Nobility Point                        | 3031 Blondo Street                           | Omaha          | NE    | 68111   | Under Construction | 60    | North Omaha         | 11/30/2019     | 11/30/2020                 |                                         |
| 12 | 165 Fort                              | 16505 Fort Street                            | Omaha          | NE    | 68116   | Under Construction | 84    | Elkhorn             | 11/09/2019     | 11/30/2020                 |                                         |
| 13 | Aksarben Village South                | 6300 Arbor Street                            | Omaha          | NE    | 68106   | Under Construction | 237   | South Central Omaha | 01/02/2018     | 04/30/2020                 |                                         |
| 14 | Ravello 192                           | 19261 Marcy Street                           | Elkhorn        | NE    | 68022   | Under Construction | 118   | Elkhorn             | 10/15/2018     | 04/30/2020                 |                                         |
|    |                                       |                                              |                |       | Total U | nder Construction  | 768   |                     |                |                            |                                         |
| 15 | Swivel                                | 119 72nd Street                              | Omaha          | NE    | 68114   | Planned            | 158   | Central Omaha       |                |                            |                                         |
| 16 | Mill, The                             | 6152 Military Avenue                         | Omaha          | NE    | 68104   | Planned            | 97    | North Omaha         | •••••          |                            | *************************************** |
| 17 | Law Building, The                     | 500 South 18th Street                        | Omaha          | NE    | 68102   | Planned            | 172   | Southeast Omaha     |                |                            |                                         |
| 18 | Mercantile, The                       | 1 Conagra Drive                              | Omaha          | NE    | 68102   | Planned            | 375   | Southeast Omaha     |                |                            |                                         |
| 19 | Arbor Woods                           | South 90th Street & West Center Road         | Omaha          | NE    | 68124   | Planned            | 210   | South Central Omaha |                |                            |                                         |
| 20 | Granite Falls at 370                  | NEC Highway 370 & Wittmus Drive              | Papillion      | NE    | 68046   | Planned            | 266   | Papillion           | •••••          |                            |                                         |
| 21 | Avenue One                            | North 192nd Street &<br>West Dodge Road      | Elkhorn        | NE    | 68022   | Planned            | 2,000 | Elkhorn             |                |                            |                                         |
| 22 | Cotner & P Street                     | 225 North Cotner Blvd                        | Lincoln        | NE    | 68505   | Planned            | 153   | Northeast Lincoln   | •••••          |                            |                                         |
| 23 | East Lake Flats Phase II              | 7100 South 88th Street                       | Lincoln        | NE    | 68526   | Planned            | 253   | Southeast Lincoln   | •••••          |                            |                                         |
| 24 | Cady                                  | 94th Place & Cady Avenue                     | Omaha          | NE    | 68134   | Planned            | 50    | Central Omaha       | •••••          |                            |                                         |
| 25 | Belle Plaine                          | 561 Elk Street                               | Laplatte I     | NE    | 68123   | Planned            | 72    | Bellevue            | •              |                            | *************************************** |
| 26 | Canopy Park                           | South Canopy Street & North Street           | Lincoln        | NE    | 68508   | Planned            | 230   | Central Lincoln     | •••••          |                            |                                         |
|    |                                       |                                              |                |       |         | Total Planned      | 4,036 |                     |                |                            |                                         |
| 27 | Crossroads Village                    | SWC 72nd Street & Dodge Street               | Omaha          | NE    | 68114   | Prospective        | 350   | Central Omaha       |                |                            |                                         |
| 28 | Benson Lights Phase II                | 3030 North 60th Street                       | Omaha          | NE    | 68104   | Prospective        | 50    | North Omaha         | •••••          |                            |                                         |
| 29 | Trade Winds                           | South 60th Street & Q Street                 | Omaha          | NE    | 68117   | Prospective        | 576   | South Omaha         |                |                            |                                         |
| 30 | Lake Manawa                           | South 24th Street & Veterans<br>Memorial Hwy | Council Bluffs | IA    | 51501   | Prospective        | 186   | Council Bluffs      |                |                            |                                         |
| 31 | 210 W Mission Ave                     | 210 West Mission Avenue                      | Bellevue       | NE    | 68005   | Prospective        | 56    | Bellevue            |                |                            |                                         |
| 32 | Midland Heights Phase III             | 1600 South Grandview Avenue                  | Papillion      | NE    | 68046   | Prospective        | 100   | Papillion           |                |                            |                                         |

Total Prospective

TOTAL OMAHA 11,667

5,295