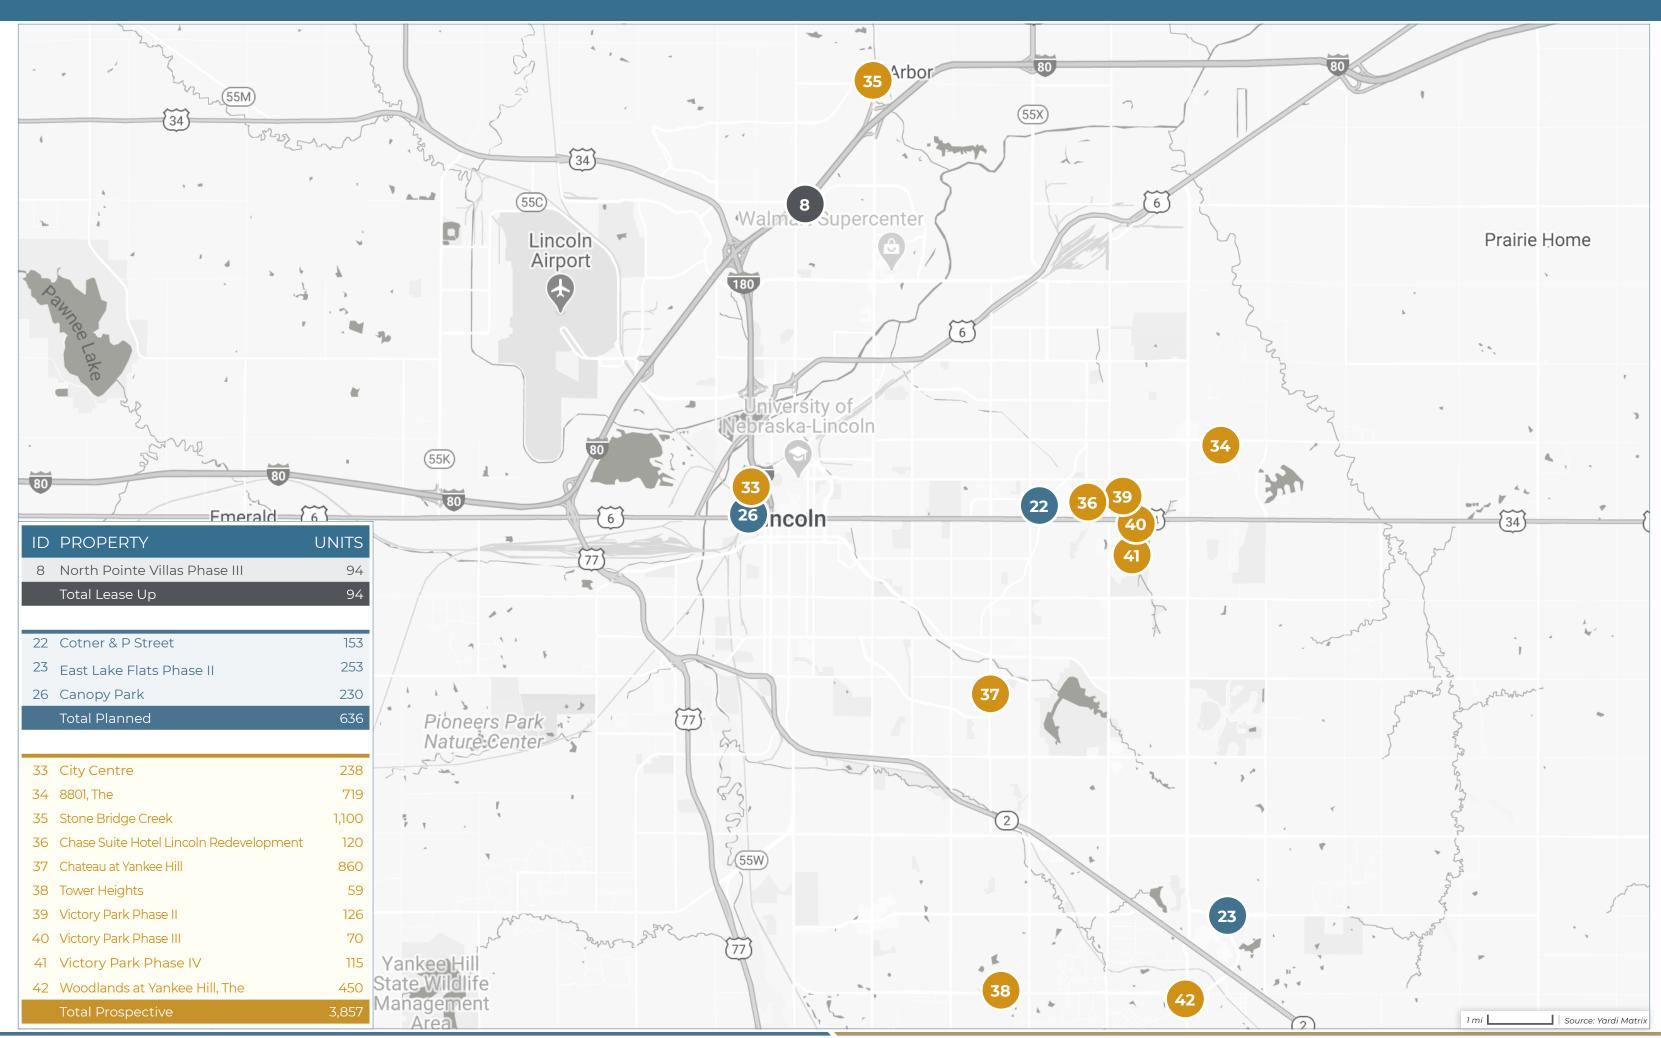

## Omaha New Construction & Proposed Multifamily Projects

| ID | PROPERTY NAME                              | ADDRESS                             | CITY     | STATE | ZIP   | STATUS      | UNITS | SUBMARKET         | PERMIT<br>DATE | FORECASTED COMPLETION DATE | START OF<br>RENT-UP |
|----|--------------------------------------------|-------------------------------------|----------|-------|-------|-------------|-------|-------------------|----------------|----------------------------|---------------------|
| 33 | City Centre                                | 926 P Street                        | Lincoln  | NE    | 68508 | Prospective | 238   | Central Lincoln   |                |                            |                     |
| 34 | 8801, The                                  | 8801 Holdrege Street                | Lincoln  | NE    | 68505 | Prospective | 719   | Northeast Lincoln |                |                            |                     |
| 35 | Stone Bridge Creek                         | North 27th Street & Arbor Road      | Lincoln  | NE    | 68521 | Prospective | 1,100 | Northeast Lincoln |                |                            |                     |
| 36 | Chase Suite Hotel Lincoln<br>Redevelopment | 200 South 68th Street Place         | Lincoln  | NE    | 68510 | Prospective | 120   | Southeast Lincoln |                |                            |                     |
| 37 | Chateau at Yankee Hill                     | 3201 South 48th Street              | Lincoln  | NE    | 68506 | Prospective | 860   | Southeast Lincoln |                |                            |                     |
| 38 | Tower Heights                              | 4949 Yankee Hill Road               | Lincoln  | NE    | 68516 | Prospective | 59    | Southeast Lincoln |                |                            |                     |
| 39 | Victory Park Phase II                      | SEC South 70th Street & O Street    | Lincoln  | NE    | 68510 | Prospective | 126   | Southeast Lincoln |                |                            |                     |
| 40 | Victory Park Phase III                     | SEC South 70th Street & O Street    | Lincoln  | NE    | 68510 | Prospective | 70    | Southeast Lincoln |                |                            |                     |
| 41 | Victory Park Phase IV                      | SEC South 70th Street & O Street    | Lincoln  | NE    | 68510 | Prospective | 115   | Southeast Lincoln |                |                            |                     |
| 42 | Woodlands at Yankee Hill, The              | South 70 Street & Yankee Hill Road  | Grant    | NE    | 68516 | Prospective | 450   | Southeast Lincoln |                |                            |                     |
| 43 | Chandler Ridge                             | SE 25th Street & Chandler Road West | Bellevue | NE    | 68147 | Prospective | 60    | Bellevue          |                |                            |                     |
| 44 | Autumn Pointe                              | 2735 North Yager Road               | Fremont  | NE    | 68025 | Prospective | 60    | Dodge             |                |                            |                     |

Total Prospective

TOTAL OMAHA 11,667

5,295