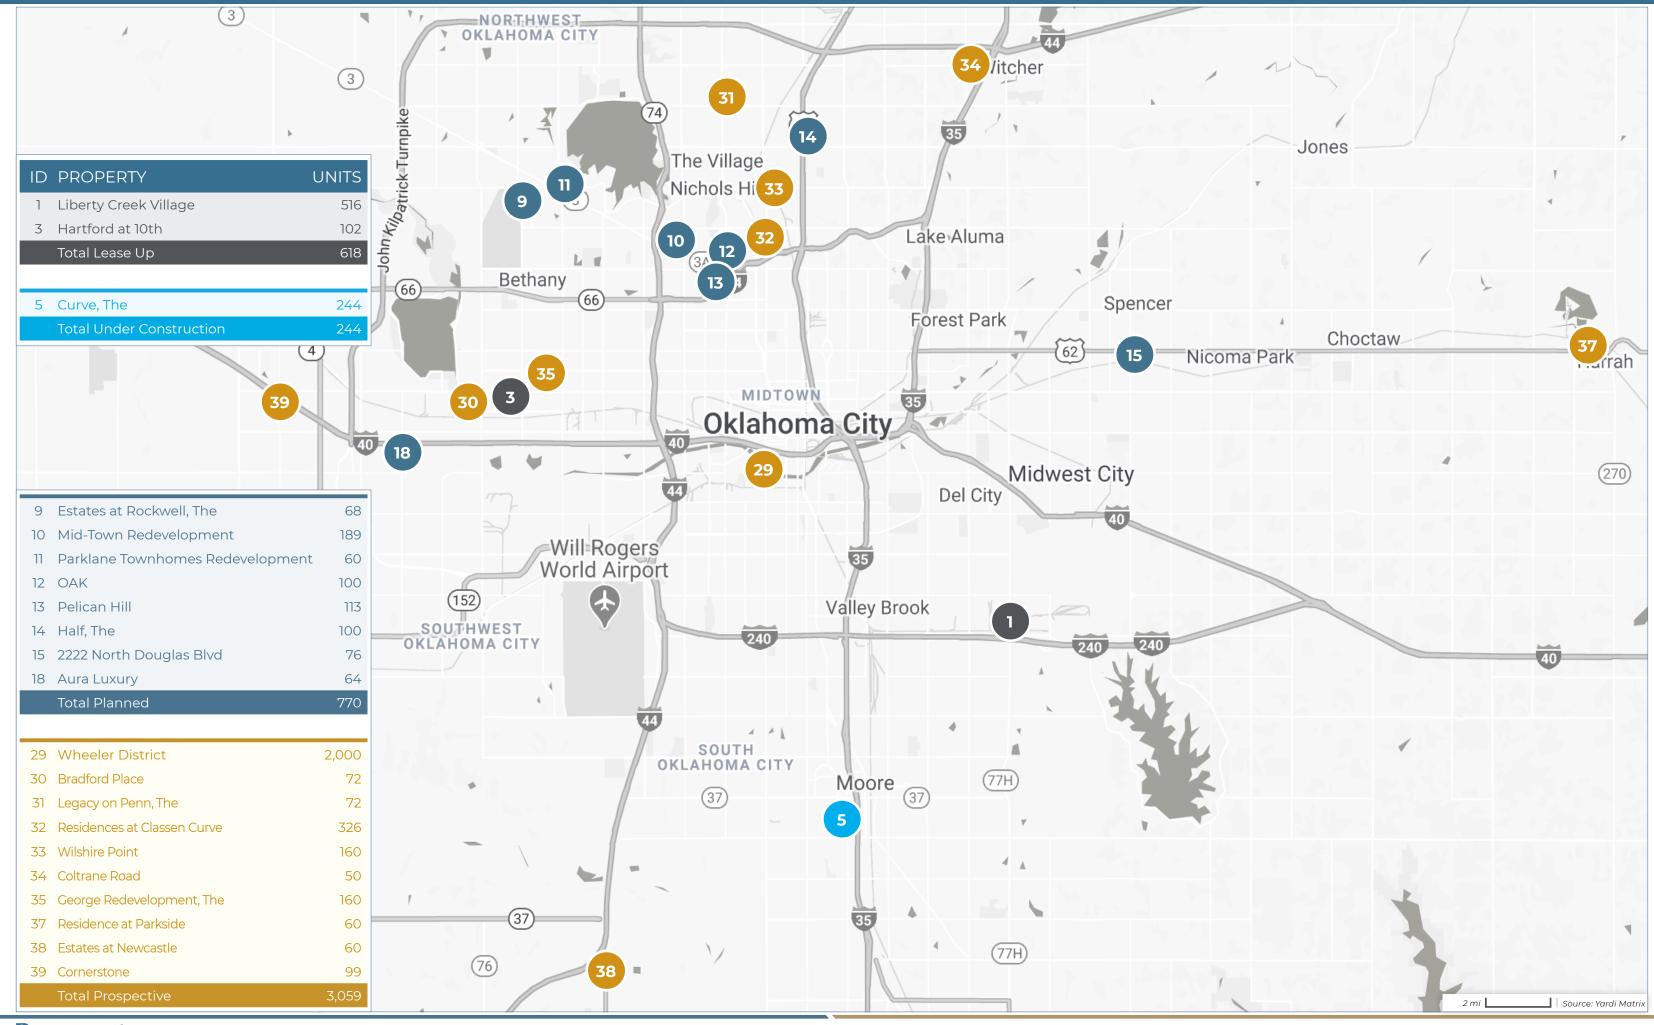

Planned Prospective

1Q20

a Berkshire Hathaway and Jefferies Financial Group company

| ID | PROPERTY NAME                       | ADDRESS                                                | CITY          | STATE | ZIP     | STATUS             | UNITS | SUBMARKET                           | PERMIT<br>DATE | FORECASTED<br>COMPLETION DATE | START O<br>RENT-UI |
|----|-------------------------------------|--------------------------------------------------------|---------------|-------|---------|--------------------|-------|-------------------------------------|----------------|-------------------------------|--------------------|
| 1  | Liberty Creek Village               | 6929 South Sooner Road                                 | Oklahoma City | OK    | 73135   | Lease-Up           | 516   | Oklahoma City - Southeast           | 08/31/2019     | 03/31/2021                    | 02/28/2020         |
| 2  | Stonehorse Crossing                 | 14320 Mezzaluna Avenue                                 | Oklahoma City | OK    | 73134   | Lease-Up           | 300   | Oklahoma City - Northwest           | 07/31/2019     | 05/31/2020                    | 09/30/2019         |
| 3  | Hartford at 10th                    | 7408 NW 10th Street                                    | Oklahoma City | OK    | 73127   | Lease-Up           | 102   | Oklahoma City - West                | 07/01/2017     | 04/30/2020                    | 04/01/2019         |
|    |                                     |                                                        |               |       | -       | Total Lease-Up     | 918   |                                     |                |                               |                    |
| 4  | First National Center               | 120 North Robinson Avenue                              | Oklahoma City | OK    | 73102   | Under Construction | 125   | Oklahoma City - Downtown            | 11/01/2019     | 12/31/2021                    |                    |
| 5  | Curve, The                          | SW 17th Street & South Janeway Avenue                  | Moore         | OK    | 73160   | Under Construction | 244   | Moore                               | 07/01/2019     | 09/30/2020                    |                    |
|    |                                     |                                                        |               |       | Total U | Inder Construction | 369   |                                     |                |                               |                    |
| 6  | LEVEL East                          | NE 3rd Street & North Walnut Avenue                    | Oklahoma City | OK    | 73104   | Planned            | 127   | Oklahoma City - Downtown            |                |                               |                    |
| 7  | Steelyard Phase II                  | 505 East Sheridan Avenue                               | Oklahoma City | OK    | 73104   | Planned            | 150   | Oklahoma City - Downtown            | ••••••         |                               |                    |
| 8  | Times Square OKC                    | 400 North E K Gaylord Blvd                             | Oklahoma City | OK    | 73102   | Planned            | 327   | Oklahoma City - Downtown            | •••••••        |                               |                    |
| 9  | Estates at Rockwell, The            | 7600 North Rockwell Avenue                             | Oklahoma City | OK    | 73132   | Planned            | 68    | Oklahoma City - Northwest           | ••••••         |                               |                    |
| 10 | Mid-Town Redevelopment              | 6001 North Brookline Avenue                            | Oklahoma City | OK    | 73112   | Planned            | 189   | Oklahoma City - Northwest           |                |                               |                    |
| 11 | Parklane Townhomes<br>Redevelopment | 8108 North MacArthur Blvd                              | Oklahoma City | OK    | 73132   | Planned            | 60    | Oklahoma City - Northwest           |                |                               |                    |
| 12 | ОАК                                 | 5101 North Pennsylvania Avenue                         | Oklahoma City | OK    | 73112   | Planned            | 100   | Oklahoma City - North               |                |                               |                    |
| 13 | Pelican Hill                        | 4201 North Youngs Blvd                                 | Oklahoma City | OK    | 73112   | Planned            | 113   | Oklahoma City - North               |                |                               |                    |
| 14 | Half, The                           | Britton Road & Broadway Ext                            | Oklahoma City | OK    | 73114   | Planned            | 100   | Oklahoma City - Northeast           |                |                               |                    |
| 15 | 2222 North Douglas Blvd             | 2222 North Douglas Blvd                                | Midwest City  | OK    | 73141   | Planned            | 76    | Midwest City                        |                |                               |                    |
| 16 | Bungalow Heights at Arbor Creek     | East 2nd Street & South Saints Blvd                    | Edmond        | OK    | 73034   | Planned            | 120   | Edmond                              |                |                               |                    |
| 17 | Shops at Spring Creek               | East 15th Street & South Bryant Avenue                 | Edmond        | OK    | 73013   | Planned            | 100   | Edmond                              |                |                               |                    |
| 18 | Aura Luxury                         | West Interstate 40 Service Road & South<br>Morgan Road | Oklahoma City | OK    | 73128   | Planned            | 64    | Yukon / Mustang                     |                |                               |                    |
| 19 | Stillwater Lofts                    | South Duck Street & West Elm Avenue                    | Stillwater    | OK    | 74074   | Planned            | 232   | Stillwater                          |                |                               |                    |
| 20 | Vintage Phase III, The              | 519 South Jardot Road                                  | Stillwater    | OK    | 74074   | Planned            | 50    | Stillwater                          |                |                               |                    |
|    |                                     |                                                        |               |       |         | Total Planned      | 1,876 |                                     |                |                               |                    |
| 21 | Alley's End                         | NW 4th Street & EK Gaylord                             | Oklahoma City | OK    | 73102   | Prospective        | 168   | Oklahoma City - Downtown            |                |                               |                    |
| 22 | Alley's End Phase II                | NW 4th Street & North Broadway Avenue                  | Oklahoma City | OK    | 73102   | Prospective        | 110   | Oklahoma City - Downtown            |                |                               |                    |
| 23 | Hudson & Walker Avenues             | SEC West California Avenue & South<br>Hudson Avenue    | Oklahoma City | OK    | 73102   | Prospective        | 253   | Oklahoma City - Downtown            |                |                               |                    |
| 24 | Lincoln Square                      | 424 North Phillips Avenue                              | Oklahoma City | OK    | 73104   | Prospective        | 50    | Oklahoma City - Downtown            |                |                               |                    |
| 25 | OGE Energy Residences               | 116 South Walker Avenue                                | Oklahoma City | OK    | 73102   | Prospective        | 500   | Oklahoma City - Downtown            | ••••••         |                               |                    |
| 26 | Sycamore Square South               | 601 Robert S Kerr Avenue                               | Oklahoma City | OK    | 73102   | Prospective        | 58    | Oklahoma City - Downtown            |                |                               |                    |
| 27 | 6 SE 4th Street                     | 6 SE 4th Street                                        | Oklahoma City | OK    | 73129   | Prospective        | 100   | Oklahoma City - Inner City<br>South |                |                               |                    |
| 28 | Boulevard Place                     | Oklahoma City Blvd & South E K<br>Gaylord Blvd         | Oklahoma City | OK    | 73109   | Prospective        | 241   | Oklahoma City - Inner City<br>South | ••••••         |                               |                    |
| 29 | Wheeler District                    | Interstate 40 & South Western Avenue                   | Oklahoma City | OK    | 73108   | Prospective        | 2,000 | Oklahoma City - Inner City<br>South |                |                               |                    |
| 30 | Bradford Place                      | North Davis Avenue & Westwood Drive                    | Oklahoma City | OK    | 73127   | Prospective        | 72    | Oklahoma City - West                |                |                               |                    |

| ID | PROPERTY NAME               | ADDRESS                                        | CITY          | STATE | ZIP               | STATUS      | UNITS | SUBMARKET                 | PERMIT<br>DATE | FORECASTED<br>COMPLETION DATE | START OF<br>RENT-UP |
|----|-----------------------------|------------------------------------------------|---------------|-------|-------------------|-------------|-------|---------------------------|----------------|-------------------------------|---------------------|
| 31 | Legacy on Penn, The         | 11238 North Pennsylvania Avenue                | Oklahoma City | OK    | 73120             | Prospective | 72    | Oklahoma City - North     |                |                               |                     |
| 32 | Residences at Classen Curve | 5825 NW Grand Blvd                             | Oklahoma City | OK    | 73118             | Prospective | 326   | Oklahoma City - North     |                |                               |                     |
| 33 | Wilshire Point              | SEC North Classen Blvd &<br>West Wilshire Blvd | Oklahoma City | OK    | 73116             | Prospective | 160   | Oklahoma City - North     |                |                               |                     |
| 34 | Coltrane Road               | 12300 North Coltrane Road                      | Edmond        | OK    | 73013             | Prospective | 50    | Oklahoma City - Northeast |                |                               |                     |
| 35 | George Redevelopment, The   | 6600 NW 16th Street                            | Oklahoma City | OK    | 73127             | Prospective | 160   | Bethany                   |                |                               |                     |
| 36 | Legend V Phase II           | 2133 East 2nd Street                           | Edmond        | OK    | 73034             | Prospective | 141   | Edmond                    |                |                               |                     |
| 37 | Residence at Parkside       | NE 23rd Street & Straight Street               | Harrah        | OK    | 73045             | Prospective | 60    | Choctaw / Harrah          |                |                               |                     |
| 38 | Estates at Newcastle        | 19th Street & Hwy 62                           | Newcastle     | OK    | 73065             | Prospective | 60    | Newcastle / Purcell       |                |                               |                     |
| 39 | Cornerstone                 | North Czech Hall Road &<br>Marketplace Drive   | Yukon         | OK    | 73099             | Prospective | 99    | Yukon / Mustang           |                |                               |                     |
|    |                             |                                                |               |       | Total Prospective |             |       |                           |                |                               |                     |
|    |                             | TOTAL OKLAHOMA CITY                            |               |       |                   |             |       |                           |                |                               |                     |