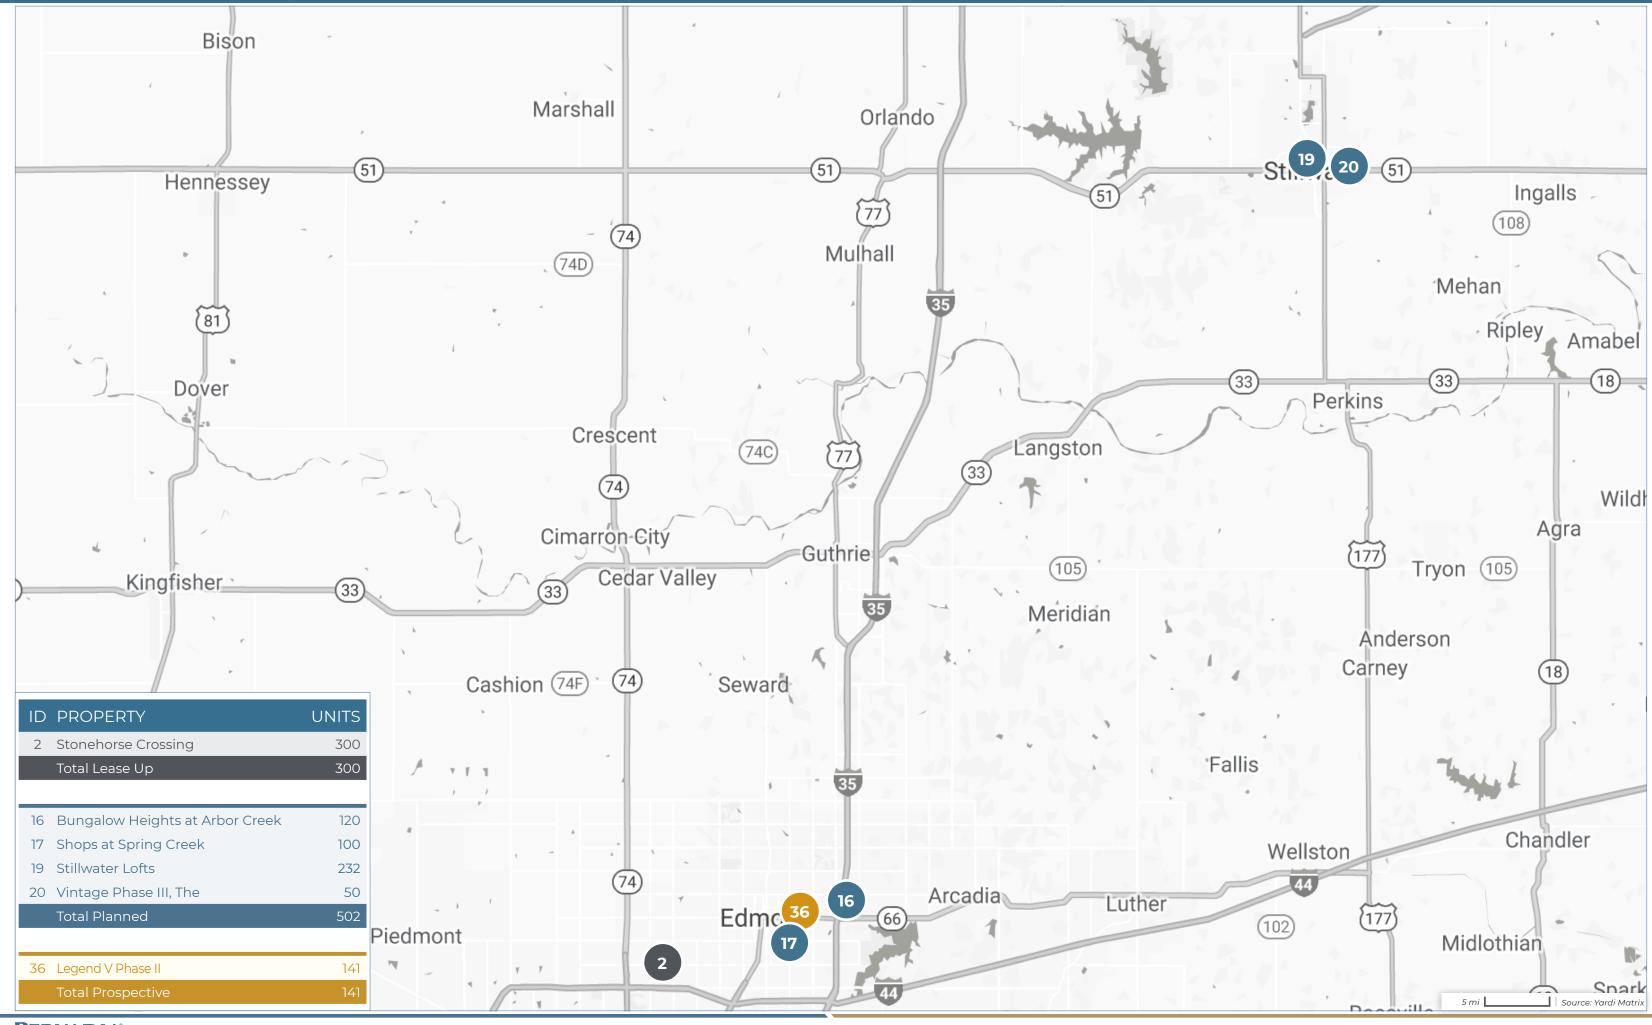

Planned Prospective

1Q20

a Berkshire Hathaway and Jefferies Financial Group company

| ID | PROPERTY NAME                       | ADDRESS                                                | CITY          | STATE | ZIP     | STATUS             | UNITS | SUBMARKET                           | PERMIT<br>DATE | FORECASTED<br>COMPLETION DATE | START O<br>RENT-UI |
|----|-------------------------------------|--------------------------------------------------------|---------------|-------|---------|--------------------|-------|-------------------------------------|----------------|-------------------------------|--------------------|
| 1  | Liberty Creek Village               | 6929 South Sooner Road                                 | Oklahoma City | OK    | 73135   | Lease-Up           | 516   | Oklahoma City - Southeast           | 08/31/2019     | 03/31/2021                    | 02/28/2020         |
| 2  | Stonehorse Crossing                 | 14320 Mezzaluna Avenue                                 | Oklahoma City | OK    | 73134   | Lease-Up           | 300   | Oklahoma City - Northwest           | 07/31/2019     | 05/31/2020                    | 09/30/2019         |
| 3  | Hartford at 10th                    | 7408 NW 10th Street                                    | Oklahoma City | OK    | 73127   | Lease-Up           | 102   | Oklahoma City - West                | 07/01/2017     | 04/30/2020                    | 04/01/2019         |
|    |                                     |                                                        |               |       | -       | Total Lease-Up     | 918   |                                     |                |                               |                    |
| 4  | First National Center               | 120 North Robinson Avenue                              | Oklahoma City | OK    | 73102   | Under Construction | 125   | Oklahoma City - Downtown            | 11/01/2019     | 12/31/2021                    |                    |
| 5  | Curve, The                          | SW 17th Street & South Janeway Avenue                  | Moore         | OK    | 73160   | Under Construction | 244   | Moore                               | 07/01/2019     | 09/30/2020                    |                    |
|    |                                     |                                                        |               |       | Total U | Inder Construction | 369   |                                     |                |                               |                    |
| 6  | LEVEL East                          | NE 3rd Street & North Walnut Avenue                    | Oklahoma City | OK    | 73104   | Planned            | 127   | Oklahoma City - Downtown            |                |                               |                    |
| 7  | Steelyard Phase II                  | 505 East Sheridan Avenue                               | Oklahoma City | OK    | 73104   | Planned            | 150   | Oklahoma City - Downtown            | ••••••         |                               |                    |
| 8  | Times Square OKC                    | 400 North E K Gaylord Blvd                             | Oklahoma City | OK    | 73102   | Planned            | 327   | Oklahoma City - Downtown            | •••••••        |                               |                    |
| 9  | Estates at Rockwell, The            | 7600 North Rockwell Avenue                             | Oklahoma City | OK    | 73132   | Planned            | 68    | Oklahoma City - Northwest           | ••••••         |                               |                    |
| 10 | Mid-Town Redevelopment              | 6001 North Brookline Avenue                            | Oklahoma City | OK    | 73112   | Planned            | 189   | Oklahoma City - Northwest           |                |                               |                    |
| 11 | Parklane Townhomes<br>Redevelopment | 8108 North MacArthur Blvd                              | Oklahoma City | OK    | 73132   | Planned            | 60    | Oklahoma City - Northwest           |                |                               |                    |
| 12 | ОАК                                 | 5101 North Pennsylvania Avenue                         | Oklahoma City | OK    | 73112   | Planned            | 100   | Oklahoma City - North               |                |                               |                    |
| 13 | Pelican Hill                        | 4201 North Youngs Blvd                                 | Oklahoma City | OK    | 73112   | Planned            | 113   | Oklahoma City - North               |                |                               |                    |
| 14 | Half, The                           | Britton Road & Broadway Ext                            | Oklahoma City | OK    | 73114   | Planned            | 100   | Oklahoma City - Northeast           |                |                               |                    |
| 15 | 2222 North Douglas Blvd             | 2222 North Douglas Blvd                                | Midwest City  | OK    | 73141   | Planned            | 76    | Midwest City                        |                |                               |                    |
| 16 | Bungalow Heights at Arbor Creek     | East 2nd Street & South Saints Blvd                    | Edmond        | OK    | 73034   | Planned            | 120   | Edmond                              |                |                               |                    |
| 17 | Shops at Spring Creek               | East 15th Street & South Bryant Avenue                 | Edmond        | OK    | 73013   | Planned            | 100   | Edmond                              |                |                               |                    |
| 18 | Aura Luxury                         | West Interstate 40 Service Road & South<br>Morgan Road | Oklahoma City | OK    | 73128   | Planned            | 64    | Yukon / Mustang                     |                |                               |                    |
| 19 | Stillwater Lofts                    | South Duck Street & West Elm Avenue                    | Stillwater    | OK    | 74074   | Planned            | 232   | Stillwater                          |                |                               |                    |
| 20 | Vintage Phase III, The              | 519 South Jardot Road                                  | Stillwater    | OK    | 74074   | Planned            | 50    | Stillwater                          |                |                               |                    |
|    |                                     |                                                        |               |       |         | Total Planned      | 1,876 |                                     |                |                               |                    |
| 21 | Alley's End                         | NW 4th Street & EK Gaylord                             | Oklahoma City | OK    | 73102   | Prospective        | 168   | Oklahoma City - Downtown            |                |                               |                    |
| 22 | Alley's End Phase II                | NW 4th Street & North Broadway Avenue                  | Oklahoma City | OK    | 73102   | Prospective        | 110   | Oklahoma City - Downtown            |                |                               |                    |
| 23 | Hudson & Walker Avenues             | SEC West California Avenue & South<br>Hudson Avenue    | Oklahoma City | OK    | 73102   | Prospective        | 253   | Oklahoma City - Downtown            |                |                               |                    |
| 24 | Lincoln Square                      | 424 North Phillips Avenue                              | Oklahoma City | OK    | 73104   | Prospective        | 50    | Oklahoma City - Downtown            |                |                               |                    |
| 25 | OGE Energy Residences               | 116 South Walker Avenue                                | Oklahoma City | OK    | 73102   | Prospective        | 500   | Oklahoma City - Downtown            | ••••••         |                               |                    |
| 26 | Sycamore Square South               | 601 Robert S Kerr Avenue                               | Oklahoma City | OK    | 73102   | Prospective        | 58    | Oklahoma City - Downtown            |                |                               |                    |
| 27 | 6 SE 4th Street                     | 6 SE 4th Street                                        | Oklahoma City | OK    | 73129   | Prospective        | 100   | Oklahoma City - Inner City<br>South |                |                               |                    |
| 28 | Boulevard Place                     | Oklahoma City Blvd & South E K<br>Gaylord Blvd         | Oklahoma City | OK    | 73109   | Prospective        | 241   | Oklahoma City - Inner City<br>South | ••••••         |                               |                    |
| 29 | Wheeler District                    | Interstate 40 & South Western Avenue                   | Oklahoma City | OK    | 73108   | Prospective        | 2,000 | Oklahoma City - Inner City<br>South |                |                               |                    |
| 30 | Bradford Place                      | North Davis Avenue & Westwood Drive                    | Oklahoma City | OK    | 73127   | Prospective        | 72    | Oklahoma City - West                |                |                               |                    |

| ID | PROPERTY NAME               | ADDRESS                                        | CITY          | STATE | ZIP               | STATUS      | UNITS | SUBMARKET                 | PERMIT<br>DATE | FORECASTED<br>COMPLETION DATE | START OF<br>RENT-UP |
|----|-----------------------------|------------------------------------------------|---------------|-------|-------------------|-------------|-------|---------------------------|----------------|-------------------------------|---------------------|
| 31 | Legacy on Penn, The         | 11238 North Pennsylvania Avenue                | Oklahoma City | OK    | 73120             | Prospective | 72    | Oklahoma City - North     |                |                               |                     |
| 32 | Residences at Classen Curve | 5825 NW Grand Blvd                             | Oklahoma City | OK    | 73118             | Prospective | 326   | Oklahoma City - North     |                |                               |                     |
| 33 | Wilshire Point              | SEC North Classen Blvd &<br>West Wilshire Blvd | Oklahoma City | OK    | 73116             | Prospective | 160   | Oklahoma City - North     |                |                               |                     |
| 34 | Coltrane Road               | 12300 North Coltrane Road                      | Edmond        | OK    | 73013             | Prospective | 50    | Oklahoma City - Northeast |                |                               |                     |
| 35 | George Redevelopment, The   | 6600 NW 16th Street                            | Oklahoma City | OK    | 73127             | Prospective | 160   | Bethany                   |                |                               |                     |
| 36 | Legend V Phase II           | 2133 East 2nd Street                           | Edmond        | OK    | 73034             | Prospective | 141   | Edmond                    |                |                               |                     |
| 37 | Residence at Parkside       | NE 23rd Street & Straight Street               | Harrah        | OK    | 73045             | Prospective | 60    | Choctaw / Harrah          |                |                               |                     |
| 38 | Estates at Newcastle        | 19th Street & Hwy 62                           | Newcastle     | OK    | 73065             | Prospective | 60    | Newcastle / Purcell       |                |                               |                     |
| 39 | Cornerstone                 | North Czech Hall Road &<br>Marketplace Drive   | Yukon         | OK    | 73099             | Prospective | 99    | Yukon / Mustang           |                |                               |                     |
|    |                             |                                                |               |       | Total Prospective |             |       |                           |                |                               |                     |
|    |                             | TOTAL OKLAHOMA CITY                            |               |       |                   |             |       |                           |                |                               |                     |