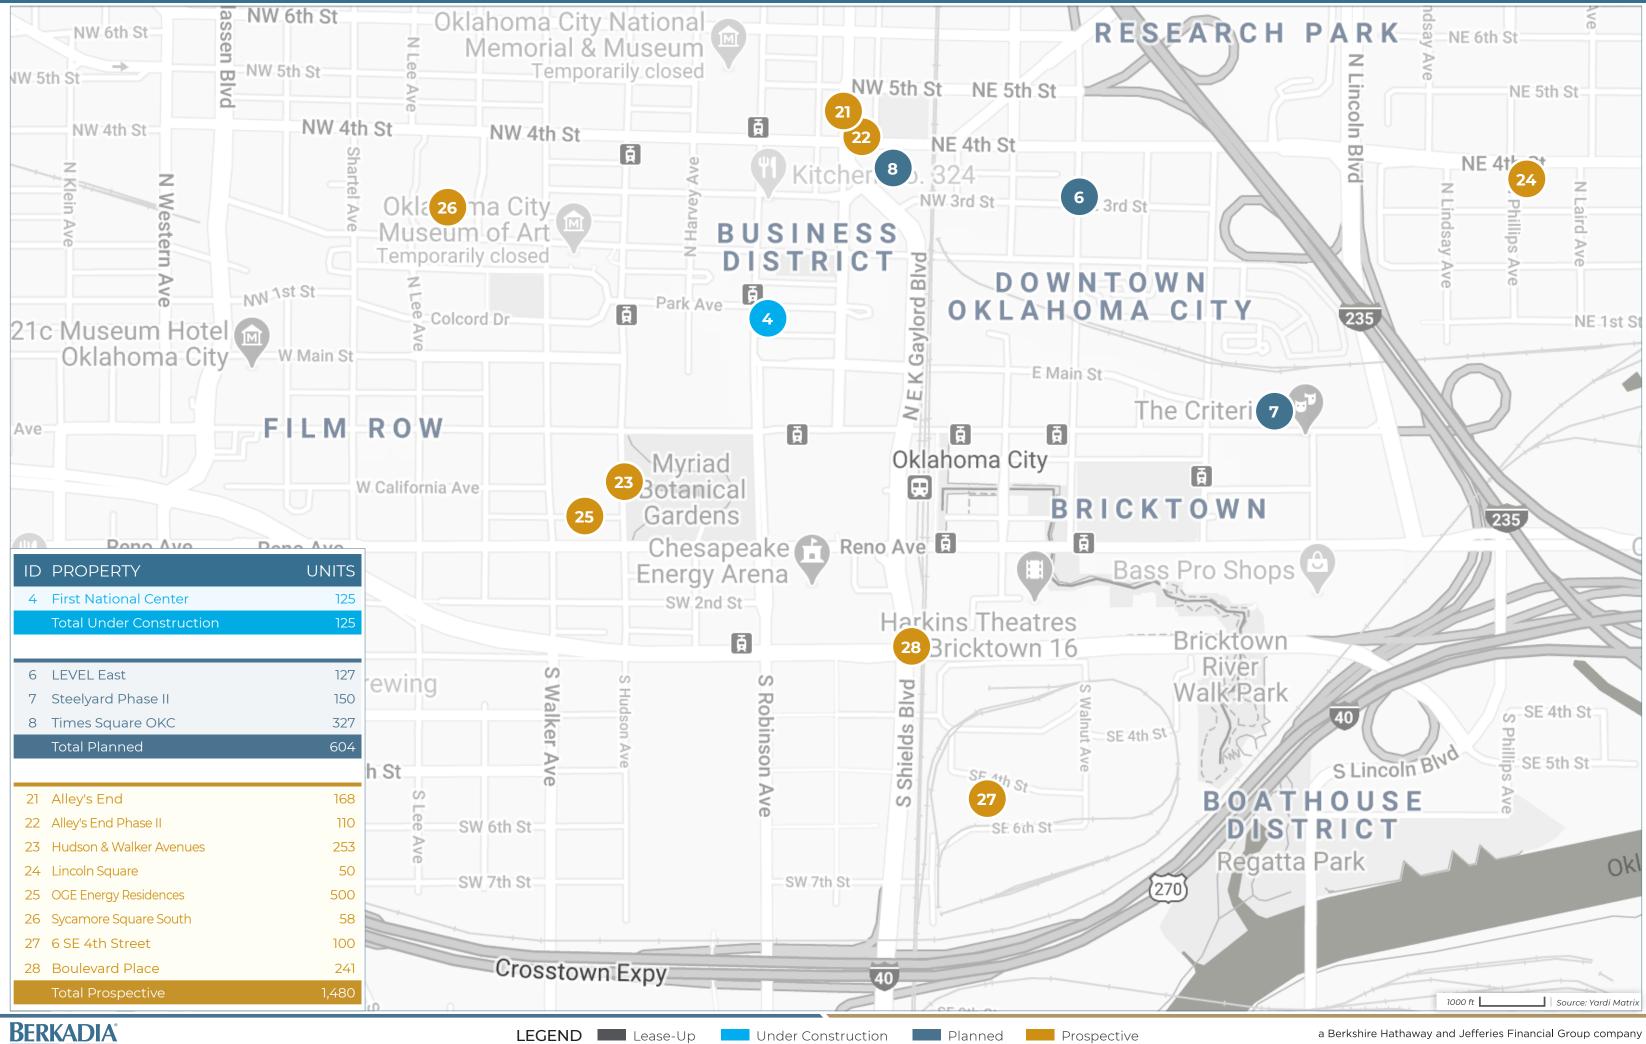

Planned Prospective

1Q20

a Berkshire Hathaway and Jefferies Financial Group company

| ID | PROPERTY NAME                       | ADDRESS                                                | CITY          | STATE | ZIP     | STATUS             | UNITS | SUBMARKET                           | PERMIT<br>DATE | FORECASTED<br>COMPLETION DATE | START O<br>RENT-UI |
|----|-------------------------------------|--------------------------------------------------------|---------------|-------|---------|--------------------|-------|-------------------------------------|----------------|-------------------------------|--------------------|
| 1  | Liberty Creek Village               | 6929 South Sooner Road                                 | Oklahoma City | OK    | 73135   | Lease-Up           | 516   | Oklahoma City - Southeast           | 08/31/2019     | 03/31/2021                    | 02/28/2020         |
| 2  | Stonehorse Crossing                 | 14320 Mezzaluna Avenue                                 | Oklahoma City | OK    | 73134   | Lease-Up           | 300   | Oklahoma City - Northwest           | 07/31/2019     | 05/31/2020                    | 09/30/2019         |
| 3  | Hartford at 10th                    | 7408 NW 10th Street                                    | Oklahoma City | OK    | 73127   | Lease-Up           | 102   | Oklahoma City - West                | 07/01/2017     | 04/30/2020                    | 04/01/2019         |
|    |                                     |                                                        |               |       | -       | Total Lease-Up     | 918   |                                     |                |                               |                    |
| 4  | First National Center               | 120 North Robinson Avenue                              | Oklahoma City | OK    | 73102   | Under Construction | 125   | Oklahoma City - Downtown            | 11/01/2019     | 12/31/2021                    |                    |
| 5  | Curve, The                          | SW 17th Street & South Janeway Avenue                  | Moore         | OK    | 73160   | Under Construction | 244   | Moore                               | 07/01/2019     | 09/30/2020                    |                    |
|    |                                     |                                                        |               |       | Total U | Inder Construction | 369   |                                     |                |                               |                    |
| 6  | LEVEL East                          | NE 3rd Street & North Walnut Avenue                    | Oklahoma City | OK    | 73104   | Planned            | 127   | Oklahoma City - Downtown            |                |                               |                    |
| 7  | Steelyard Phase II                  | 505 East Sheridan Avenue                               | Oklahoma City | OK    | 73104   | Planned            | 150   | Oklahoma City - Downtown            | ••••••         |                               |                    |
| 8  | Times Square OKC                    | 400 North E K Gaylord Blvd                             | Oklahoma City | OK    | 73102   | Planned            | 327   | Oklahoma City - Downtown            | •••••••        |                               |                    |
| 9  | Estates at Rockwell, The            | 7600 North Rockwell Avenue                             | Oklahoma City | OK    | 73132   | Planned            | 68    | Oklahoma City - Northwest           | ••••••         |                               |                    |
| 10 | Mid-Town Redevelopment              | 6001 North Brookline Avenue                            | Oklahoma City | OK    | 73112   | Planned            | 189   | Oklahoma City - Northwest           |                |                               |                    |
| 11 | Parklane Townhomes<br>Redevelopment | 8108 North MacArthur Blvd                              | Oklahoma City | OK    | 73132   | Planned            | 60    | Oklahoma City - Northwest           |                |                               |                    |
| 12 | ОАК                                 | 5101 North Pennsylvania Avenue                         | Oklahoma City | OK    | 73112   | Planned            | 100   | Oklahoma City - North               |                |                               |                    |
| 13 | Pelican Hill                        | 4201 North Youngs Blvd                                 | Oklahoma City | OK    | 73112   | Planned            | 113   | Oklahoma City - North               |                |                               |                    |
| 14 | Half, The                           | Britton Road & Broadway Ext                            | Oklahoma City | OK    | 73114   | Planned            | 100   | Oklahoma City - Northeast           |                |                               |                    |
| 15 | 2222 North Douglas Blvd             | 2222 North Douglas Blvd                                | Midwest City  | OK    | 73141   | Planned            | 76    | Midwest City                        |                |                               |                    |
| 16 | Bungalow Heights at Arbor Creek     | East 2nd Street & South Saints Blvd                    | Edmond        | OK    | 73034   | Planned            | 120   | Edmond                              |                |                               |                    |
| 17 | Shops at Spring Creek               | East 15th Street & South Bryant Avenue                 | Edmond        | OK    | 73013   | Planned            | 100   | Edmond                              |                |                               |                    |
| 18 | Aura Luxury                         | West Interstate 40 Service Road & South<br>Morgan Road | Oklahoma City | OK    | 73128   | Planned            | 64    | Yukon / Mustang                     |                |                               |                    |
| 19 | Stillwater Lofts                    | South Duck Street & West Elm Avenue                    | Stillwater    | OK    | 74074   | Planned            | 232   | Stillwater                          |                |                               |                    |
| 20 | Vintage Phase III, The              | 519 South Jardot Road                                  | Stillwater    | OK    | 74074   | Planned            | 50    | Stillwater                          |                |                               |                    |
|    |                                     |                                                        |               |       |         | Total Planned      | 1,876 |                                     |                |                               |                    |
| 21 | Alley's End                         | NW 4th Street & EK Gaylord                             | Oklahoma City | OK    | 73102   | Prospective        | 168   | Oklahoma City - Downtown            |                |                               |                    |
| 22 | Alley's End Phase II                | NW 4th Street & North Broadway Avenue                  | Oklahoma City | OK    | 73102   | Prospective        | 110   | Oklahoma City - Downtown            |                |                               |                    |
| 23 | Hudson & Walker Avenues             | SEC West California Avenue & South<br>Hudson Avenue    | Oklahoma City | OK    | 73102   | Prospective        | 253   | Oklahoma City - Downtown            |                |                               |                    |
| 24 | Lincoln Square                      | 424 North Phillips Avenue                              | Oklahoma City | OK    | 73104   | Prospective        | 50    | Oklahoma City - Downtown            |                |                               |                    |
| 25 | OGE Energy Residences               | 116 South Walker Avenue                                | Oklahoma City | OK    | 73102   | Prospective        | 500   | Oklahoma City - Downtown            | ••••••         |                               |                    |
| 26 | Sycamore Square South               | 601 Robert S Kerr Avenue                               | Oklahoma City | OK    | 73102   | Prospective        | 58    | Oklahoma City - Downtown            |                |                               |                    |
| 27 | 6 SE 4th Street                     | 6 SE 4th Street                                        | Oklahoma City | OK    | 73129   | Prospective        | 100   | Oklahoma City - Inner City<br>South |                |                               |                    |
| 28 | Boulevard Place                     | Oklahoma City Blvd & South E K<br>Gaylord Blvd         | Oklahoma City | OK    | 73109   | Prospective        | 241   | Oklahoma City - Inner City<br>South | ••••••         |                               |                    |
| 29 | Wheeler District                    | Interstate 40 & South Western Avenue                   | Oklahoma City | OK    | 73108   | Prospective        | 2,000 | Oklahoma City - Inner City<br>South |                |                               |                    |
| 30 | Bradford Place                      | North Davis Avenue & Westwood Drive                    | Oklahoma City | OK    | 73127   | Prospective        | 72    | Oklahoma City - West                |                |                               |                    |

| ID | PROPERTY NAME               | ADDRESS                                        | CITY          | STATE | ZIP               | STATUS      | UNITS | SUBMARKET                 | PERMIT<br>DATE | FORECASTED<br>COMPLETION DATE | START OF<br>RENT-UP |
|----|-----------------------------|------------------------------------------------|---------------|-------|-------------------|-------------|-------|---------------------------|----------------|-------------------------------|---------------------|
| 31 | Legacy on Penn, The         | 11238 North Pennsylvania Avenue                | Oklahoma City | OK    | 73120             | Prospective | 72    | Oklahoma City - North     |                |                               |                     |
| 32 | Residences at Classen Curve | 5825 NW Grand Blvd                             | Oklahoma City | OK    | 73118             | Prospective | 326   | Oklahoma City - North     |                |                               |                     |
| 33 | Wilshire Point              | SEC North Classen Blvd &<br>West Wilshire Blvd | Oklahoma City | OK    | 73116             | Prospective | 160   | Oklahoma City - North     |                |                               |                     |
| 34 | Coltrane Road               | 12300 North Coltrane Road                      | Edmond        | OK    | 73013             | Prospective | 50    | Oklahoma City - Northeast |                |                               |                     |
| 35 | George Redevelopment, The   | 6600 NW 16th Street                            | Oklahoma City | OK    | 73127             | Prospective | 160   | Bethany                   |                |                               |                     |
| 36 | Legend V Phase II           | 2133 East 2nd Street                           | Edmond        | OK    | 73034             | Prospective | 141   | Edmond                    |                |                               |                     |
| 37 | Residence at Parkside       | NE 23rd Street & Straight Street               | Harrah        | OK    | 73045             | Prospective | 60    | Choctaw / Harrah          |                |                               |                     |
| 38 | Estates at Newcastle        | 19th Street & Hwy 62                           | Newcastle     | OK    | 73065             | Prospective | 60    | Newcastle / Purcell       |                |                               |                     |
| 39 | Cornerstone                 | North Czech Hall Road &<br>Marketplace Drive   | Yukon         | OK    | 73099             | Prospective | 99    | Yukon / Mustang           |                |                               |                     |
|    |                             |                                                |               |       | Total Prospective |             |       |                           |                |                               |                     |
|    |                             | TOTAL OKLAHOMA CITY                            |               |       |                   |             |       |                           |                |                               |                     |