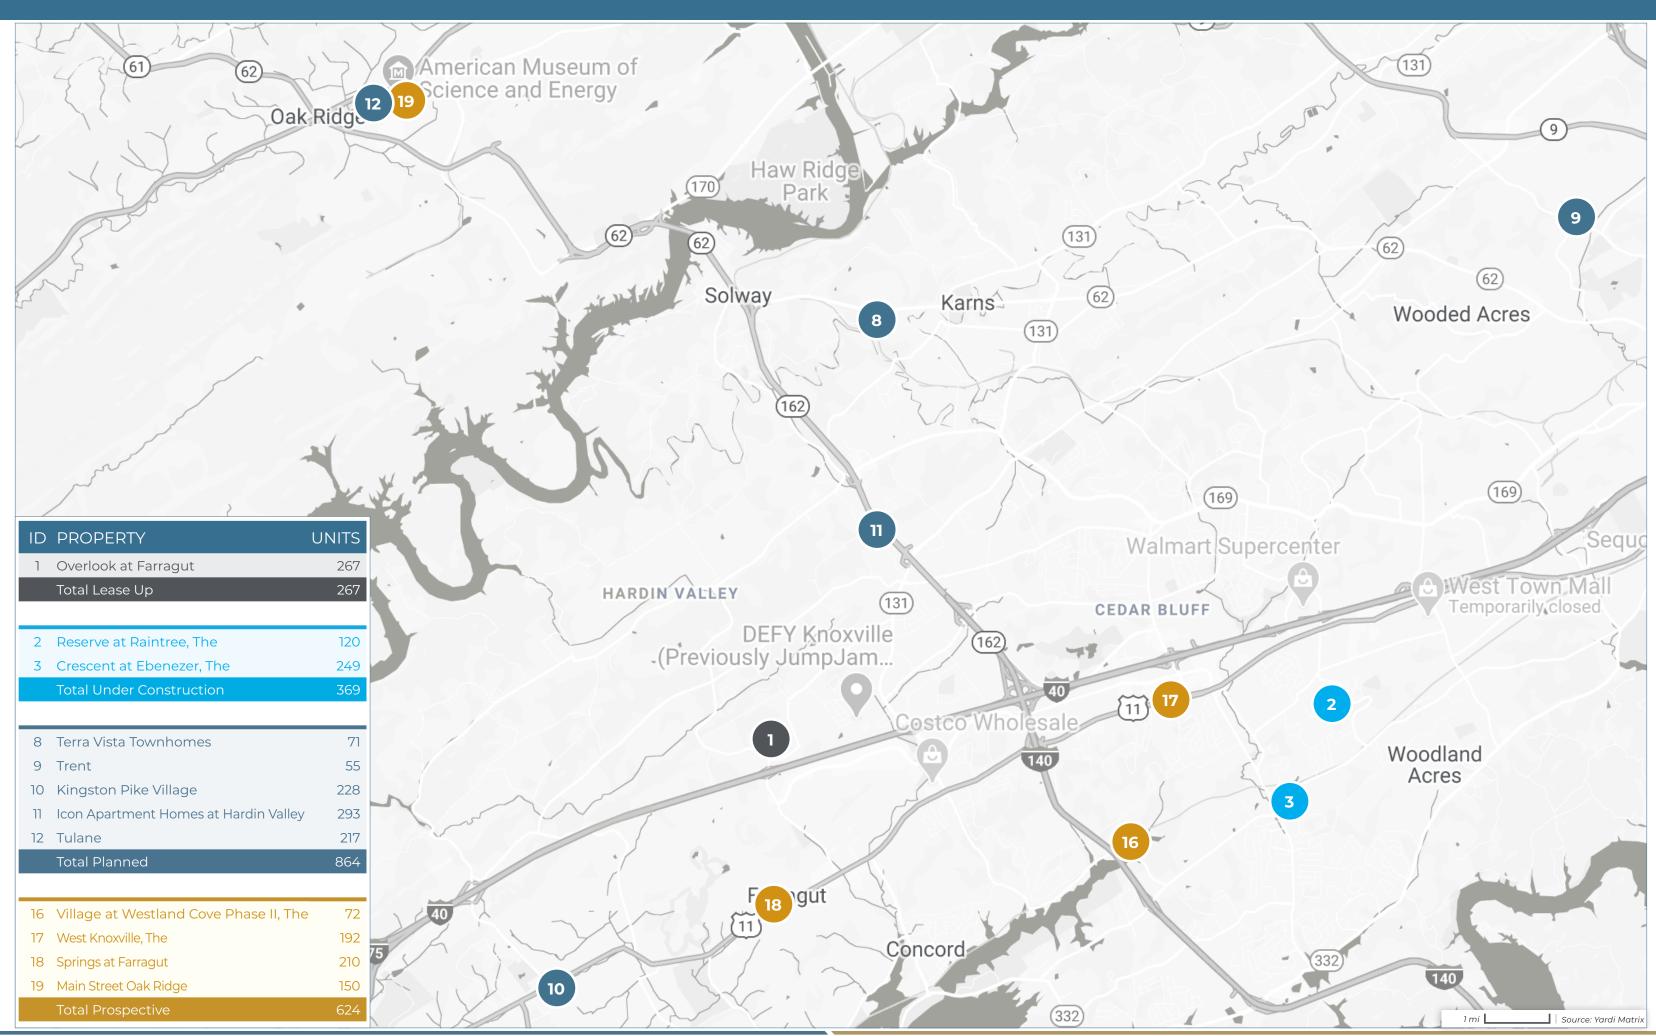

## Knoxville New Construction & Proposed Multifamily Projects

| ID | PROPERTY NAME                            | ADDRESS                                   | CITY            | STATE | ZIP      | STATUS             | UNITS | SUBMARKET            | PERMIT<br>DATE | FORECASTED COMPLETION DATE | START OF<br>RENT-UP |
|----|------------------------------------------|-------------------------------------------|-----------------|-------|----------|--------------------|-------|----------------------|----------------|----------------------------|---------------------|
| 1  | Overlook at Farragut                     | 11613 Vista Terrace Way                   | Knoxville       | TN    | 37932    | Lease-Up           | 267   | Hardin Valley        | 06/01/2018     | 05/31/2020                 | 03/01/2019          |
|    |                                          |                                           |                 |       | To       | otal Lease-Up      | 267   |                      |                |                            |                     |
| 2  | Reserve at Raintree, The                 | 670 Rain Forest Road                      | Knoxville       | TN    | 37923    | Under Construction | 120   | Northshore           | 09/30/2019     | 12/31/2020                 |                     |
| 3  | Crescent at Ebenezer, The                | 1040 Ebenezer Road                        | Knoxville       | TN    | 37923    | Under Construction | 249   | Northshore           | 08/26/2019     | 05/31/2020                 |                     |
|    |                                          |                                           |                 |       | Total Ur | nder Construction  | 369   |                      |                |                            |                     |
| 4  | Andrew Johnson Building<br>Redevelopment | 912 South Gay Street                      | Knoxville       | TN    | 37902    | Planned            | 75    | Knoxville - Downtown |                |                            |                     |
| 5  | T at Riverfront, The                     | West Hill Avenue & Locust Street          | Knoxville       | TN    | 37902    | Planned            | 287   | Knoxville - Downtown |                |                            |                     |
| 6  | City South                               | 726 Sevier Avenue                         | Knoxville       | TN    | 37920    | Planned            | 121   | South Knoxville      |                |                            | •••••               |
| 7  | Kern's Bakery                            | 2110 Chapman Hwy                          | Knoxville       | TN    | 37920    | Planned            | 160   | South Knoxville      |                |                            |                     |
| 8  | Terra Vista Townhomes                    | 9915 Terra Vista Way                      | Knoxville       | TN    | 37931    | Planned            | 71    | Karns                |                |                            |                     |
| 9  | Trent                                    | Moss Creek Road & Pleasant Ridge Road     | Knoxville       | TN    | 37921    | Planned            | 55    | Karns                |                |                            |                     |
| 10 | Kingston Pike Village                    | 115 South Watt Road                       | Farragut        | TN    | 37934    | Planned            | 228   | Farragut             |                |                            |                     |
| 11 | Icon Apartment Homes at Hardin Valley    | 10758 Carmichael Road                     | Knoxville       | TN    | 37932    | Planned            | 293   | Hardin Valley        |                |                            |                     |
| 12 | Tulane                                   | South Tulane Avenue & Wilson Street       | Oak Ridge       | TN    | 37830    | Planned            | 217   | Oakridge             |                |                            |                     |
| 13 | Stockyard Lofts                          | 215 Willow Avenue                         | Knoxville       | TN    | 37915    | Planned            | 152   | Knoxville - Downtown |                |                            |                     |
|    |                                          |                                           |                 |       |          | Total Planned      | 1,659 |                      |                |                            |                     |
| 14 | Austin Homes                             | South Bell Street & East New Street       | Knoxville       | TN    | 37915    | Prospective        | 129   | Knoxville - East     |                |                            |                     |
| 15 | Standard Knitting Mill<br>Redevelopment  | 1400 Washington Avenue                    | Knoxville       | TN    | 37917    | Prospective        | 100   | Knoxville - East     |                |                            |                     |
| 16 | Village at Westland Cove Phase II, The   | 909 Emory Church Road                     | Knoxville       | TN    | 37922    | Prospective        | 72    | Northshore           |                |                            |                     |
| 17 | West Knoxville, The                      | Amberleigh Bluff Way & Moss Grove<br>Blvd | Knoxville       | TN    | 37922    | Prospective        | 192   | Northshore           |                |                            |                     |
| 18 | Springs at Farragut                      | Boring Road & Kingston Pike               | Farragut        | TN    | 37934    | Prospective        | 210   | Farragut             |                |                            |                     |
| 19 | Main Street Oak Ridge                    | 333 East Main Street                      | Oak Ridge       | TN    | 37830    | Prospective        | 150   | Oakridge             |                |                            |                     |
|    |                                          |                                           |                 |       | То       | tal Prospective    | 853   |                      |                |                            |                     |
|    |                                          |                                           | TOTAL KNOXVILLE |       |          |                    | 3,148 |                      |                |                            |                     |