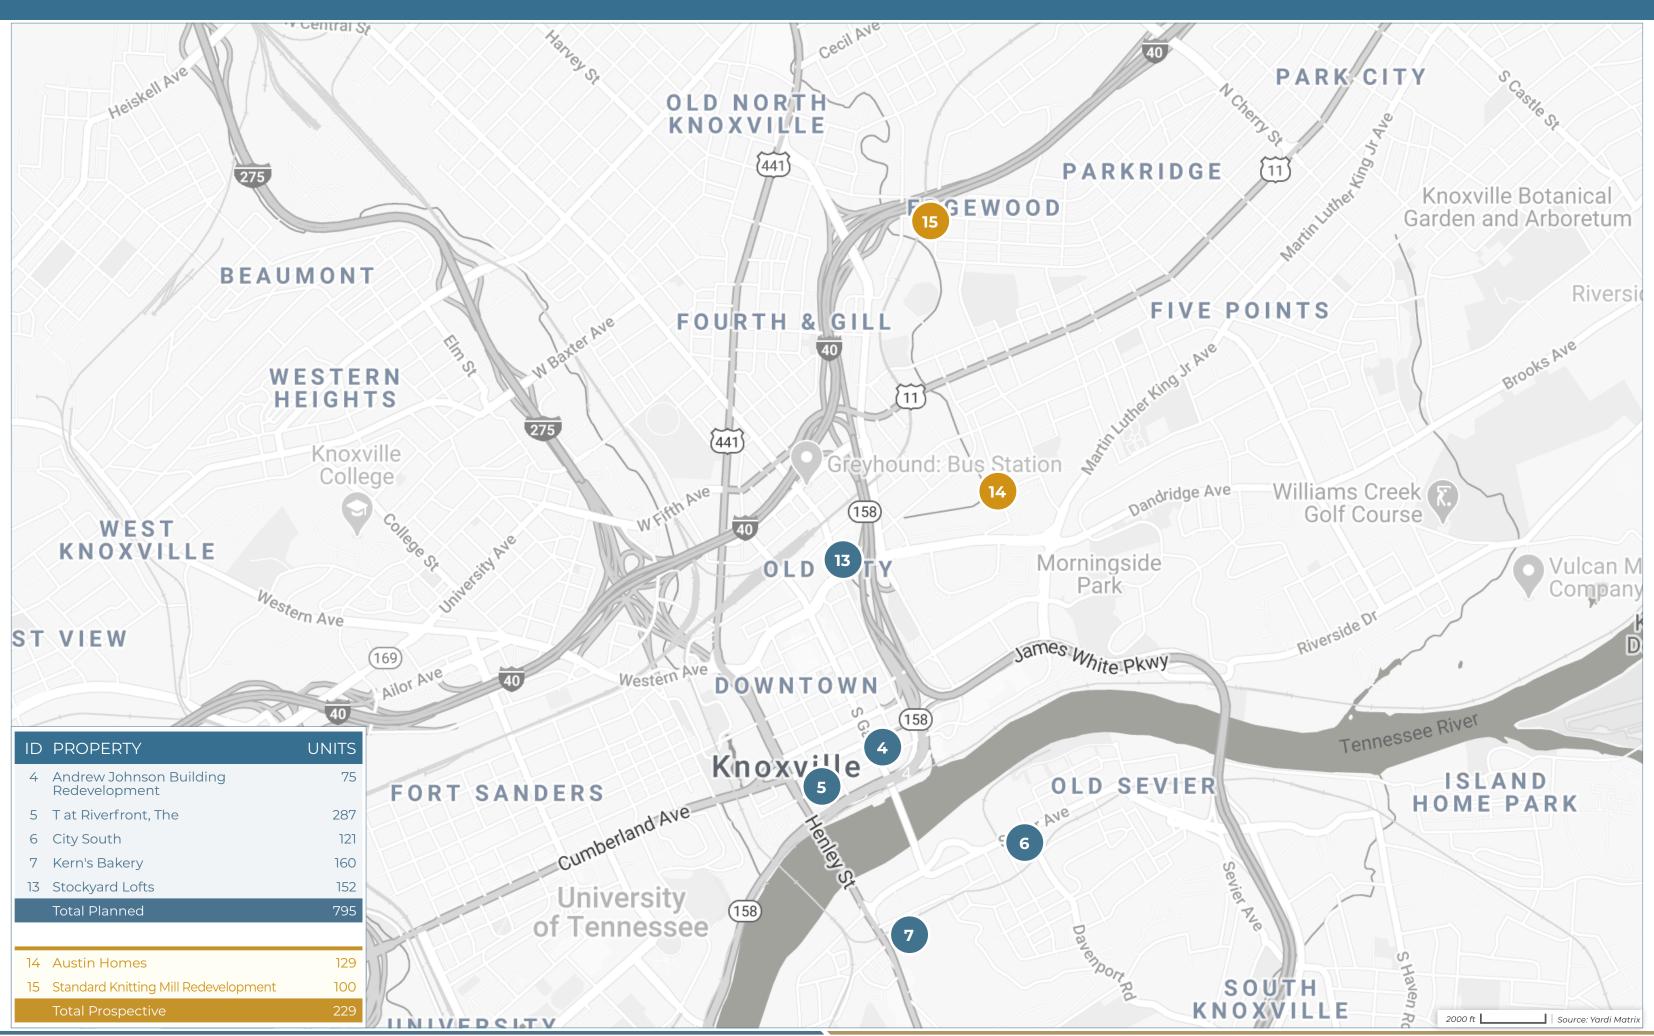

## Knoxville New Construction & Proposed Multifamily Projects

| ID | PROPERTY NAME                            | ADDRESS                                   | CITY            | STATE | ZIP      | STATUS             | UNITS | SUBMARKET            | PERMIT<br>DATE | FORECASTED COMPLETION DATE | START OF<br>RENT-UP |
|----|------------------------------------------|-------------------------------------------|-----------------|-------|----------|--------------------|-------|----------------------|----------------|----------------------------|---------------------|
| 1  | Overlook at Farragut                     | 11613 Vista Terrace Way                   | Knoxville       | TN    | 37932    | Lease-Up           | 267   | Hardin Valley        | 06/01/2018     | 05/31/2020                 | 03/01/2019          |
|    |                                          |                                           |                 |       | To       | otal Lease-Up      | 267   |                      |                |                            |                     |
| 2  | Reserve at Raintree, The                 | 670 Rain Forest Road                      | Knoxville       | TN    | 37923    | Under Construction | 120   | Northshore           | 09/30/2019     | 12/31/2020                 |                     |
| 3  | Crescent at Ebenezer, The                | 1040 Ebenezer Road                        | Knoxville       | TN    | 37923    | Under Construction | 249   | Northshore           | 08/26/2019     | 05/31/2020                 |                     |
|    |                                          |                                           |                 |       | Total Ur | nder Construction  | 369   |                      |                |                            |                     |
| 4  | Andrew Johnson Building<br>Redevelopment | 912 South Gay Street                      | Knoxville       | TN    | 37902    | Planned            | 75    | Knoxville - Downtown |                |                            |                     |
| 5  | T at Riverfront, The                     | West Hill Avenue & Locust Street          | Knoxville       | TN    | 37902    | Planned            | 287   | Knoxville - Downtown |                |                            |                     |
| 6  | City South                               | 726 Sevier Avenue                         | Knoxville       | TN    | 37920    | Planned            | 121   | South Knoxville      |                |                            | •••••               |
| 7  | Kern's Bakery                            | 2110 Chapman Hwy                          | Knoxville       | TN    | 37920    | Planned            | 160   | South Knoxville      |                |                            |                     |
| 8  | Terra Vista Townhomes                    | 9915 Terra Vista Way                      | Knoxville       | TN    | 37931    | Planned            | 71    | Karns                |                |                            |                     |
| 9  | Trent                                    | Moss Creek Road & Pleasant Ridge Road     | Knoxville       | TN    | 37921    | Planned            | 55    | Karns                |                |                            |                     |
| 10 | Kingston Pike Village                    | 115 South Watt Road                       | Farragut        | TN    | 37934    | Planned            | 228   | Farragut             |                |                            |                     |
| 11 | Icon Apartment Homes at Hardin Valley    | 10758 Carmichael Road                     | Knoxville       | TN    | 37932    | Planned            | 293   | Hardin Valley        |                |                            |                     |
| 12 | Tulane                                   | South Tulane Avenue & Wilson Street       | Oak Ridge       | TN    | 37830    | Planned            | 217   | Oakridge             |                |                            |                     |
| 13 | Stockyard Lofts                          | 215 Willow Avenue                         | Knoxville       | TN    | 37915    | Planned            | 152   | Knoxville - Downtown |                |                            |                     |
|    |                                          |                                           |                 |       |          | Total Planned      | 1,659 |                      |                |                            |                     |
| 14 | Austin Homes                             | South Bell Street & East New Street       | Knoxville       | TN    | 37915    | Prospective        | 129   | Knoxville - East     |                |                            |                     |
| 15 | Standard Knitting Mill<br>Redevelopment  | 1400 Washington Avenue                    | Knoxville       | TN    | 37917    | Prospective        | 100   | Knoxville - East     |                |                            |                     |
| 16 | Village at Westland Cove Phase II, The   | 909 Emory Church Road                     | Knoxville       | TN    | 37922    | Prospective        | 72    | Northshore           |                |                            |                     |
| 17 | West Knoxville, The                      | Amberleigh Bluff Way & Moss Grove<br>Blvd | Knoxville       | TN    | 37922    | Prospective        | 192   | Northshore           |                |                            |                     |
| 18 | Springs at Farragut                      | Boring Road & Kingston Pike               | Farragut        | TN    | 37934    | Prospective        | 210   | Farragut             |                |                            |                     |
| 19 | Main Street Oak Ridge                    | 333 East Main Street                      | Oak Ridge       | TN    | 37830    | Prospective        | 150   | Oakridge             |                |                            |                     |
|    |                                          |                                           |                 |       | То       | tal Prospective    | 853   |                      |                |                            |                     |
|    |                                          |                                           | TOTAL KNOXVILLE |       |          |                    | 3,148 |                      |                |                            |                     |