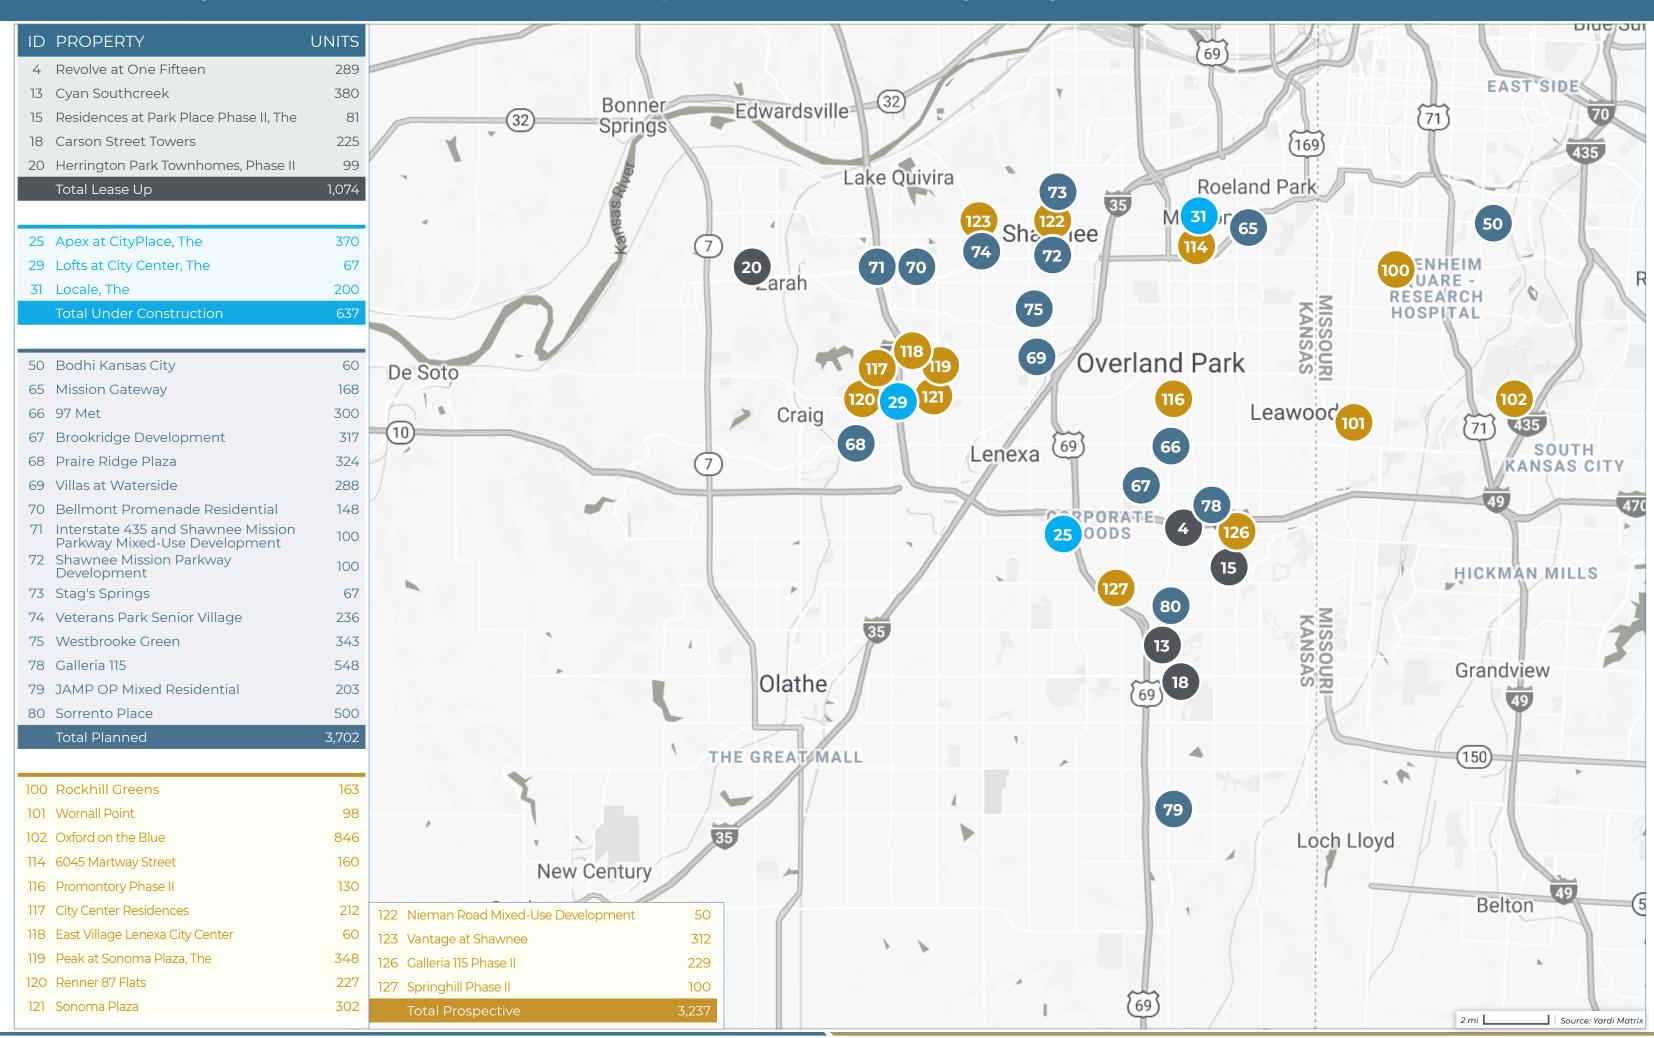

**LEGEND** Lease-Up

Under Construction

Under Construction

**LEGEND** Lease-Up

Under Construction

| ID | PROPERTY NAME                          | ADDRESS                                      | CITY                 | STATE | ZIP   | STATUS             | UNITS | SUBMARKET                    | PERMIT<br>DATE | FORECASTED COMPLETION DATE | START OF<br>RENT-UP |
|----|----------------------------------------|----------------------------------------------|----------------------|-------|-------|--------------------|-------|------------------------------|----------------|----------------------------|---------------------|
| 1  | Eagle Crossing Townhomes Phase II      | 8092 5th Street                              | Blue Springs         | МО    | 64014 | Lease-Up           | 50    | Blue Springs                 | 04/02/2018     | 03/31/2021                 | 01/06/2020          |
| 2  | Brighton Crossing                      | 8030 North Drury Avenue                      | Kansas City          | MO    | 64119 | Lease-Up           | 162   | Gladstone                    | 06/30/2019     | 12/31/2020                 | 02/03/2020          |
| 3  | Proxi Lawrence                         | 1401 West 23rd Street                        | Lawrence             | KS    | 66046 | Lease-Up           | 120   | Lawrence                     | 10/30/2019     | 12/31/2020                 | 11/30/2019          |
| 4  | Revolve at One Fifteen                 | 11450 Lamar Avenue                           | Overland Park        | KS    | 66211 | Lease-Up           | 289   | Overland Park -<br>Southeast | 01/20/2019     | 12/31/2020                 | 10/30/2019          |
| 5  | City Club                              | 1989 Main Street                             | Kansas City          | МО    | 64108 | Lease-Up           | 283   | Downtown Kansas<br>City      | 09/01/2018     | 08/31/2020                 | 10/01/2019          |
| 6  | 44 Washington                          | 551 West 44th Street                         | Kansas City          | MO    | 64111 | Lease-Up           | 196   | Kansas City - South          | 05/31/2018     | 07/31/2020                 | 12/01/2019          |
| 7  | Flashcube                              | 720 Main Street                              | Kansas City          | МО    | 64105 | Lease-Up           | 184   | Downtown Kansas<br>City      | 07/31/2019     | 06/30/2020                 | 12/06/2019          |
| 8  | Residences at Echelon, The             | 3500 SW Hollywood Drive                      | Lee`s Summit         | MO    | 64082 | Lease-Up           | 243   | Lee's Summit                 | 06/01/2018     | 06/30/2020                 | 02/01/2019          |
| 9  | West Bottoms Flats                     | 925 Wyoming Street                           | Kansas City          | МО    | 64101 | Lease-Up           | 265   | Downtown Kansas<br>City      | 10/31/2018     | 05/31/2020                 | 09/16/2019          |
| 10 | Quinlan Place                          | 1501 East 8th Street                         | Kansas City          | МО    | 64130 | Lease-Up           | 79    | Kansas City - East           | 04/01/2018     | 05/31/2020                 | 04/30/2019          |
| 11 | Gallerie                               | 2705 McGee Trfy                              | Kansas City          | МО    | 64108 | Lease-Up           | 361   | Downtown Kansas<br>City      | 04/10/2017     | 05/31/2020                 | 10/10/2018          |
| 12 | Summit Crossing Phase II               | 14500 East Bannister Road                    | Kansas City          | MO    | 64139 | Lease-Up           | 132   | Crossgates                   | 12/04/2017     | 05/31/2020                 | 06/21/2018          |
| 13 | Cyan Southcreek                        | 13220 Foster Street                          | Overland Park        | KS    | 66213 | Lease-Up           | 380   | Overland Park -<br>Southeast | 12/01/2018     | 04/30/2020                 | 02/21/2020          |
| 14 | RM West Phase II                       | 200 West 4th Street                          | Kansas City          | МО    | 64105 | Lease-Up           | 120   | Downtown Kansas<br>City      | 11/12/2018     | 04/30/2020                 | 01/07/2020          |
| 15 | Residences at Park Place Phase II, The | 5280 West 115th Place                        | Leawood              | KS    | 66211 | Lease-Up           | 81    | Overland Park -<br>Southeast | 09/01/2018     | 04/30/2020                 | 11/29/2019          |
| 16 | Hawker Redevelopment                   | 1011 Missouri Street                         | Lawrence             | KS    | 66044 | Lease-Up           | 56    | Lawrence                     | 02/01/2019     | 04/30/2020                 | 09/24/2019          |
| 17 | Marcato                                | 2697 Troost Avenue                           | Kansas City          | MO    | 64108 | Lease-Up           | 186   | Kansas City - East           | 08/31/2018     | 04/30/2020                 | 09/04/2019          |
| 18 | Carson Street Towers                   | 6741 West 135th Street                       | Overland Park        | KS    | 66223 | Lease-Up           | 225   | Overland Park -<br>Southeast | 12/10/2018     | 04/30/2020                 | 06/21/2019          |
| 19 | Maple 36 Townhomes                     | 611 NE Ridgeview Drive                       | Lees Summit          | МО    | 64086 | Lease-Up           | 50    | Lee's Summit                 | 11/01/2018     | 04/30/2020                 | 02/01/2019          |
| 20 | Herrington Park Townhomes, Phase II    | 6522 Noble Street                            | Shawnee              | KS    | 66218 | Lease-Up           | 99    | Shawnee                      | 06/05/2018     | 04/30/2020                 | 06/20/2018          |
| 21 | Chapel Ridge                           | 3670 NE Akin Drive                           | Lee's Summit         | MO    | 64064 | Lease-Up           | 74    | Lee's Summit                 | 11/01/2016     | 04/30/2020                 | 05/26/2017          |
| 22 | Parkview Townhomes                     | 22071 West 124th Terrace                     | Olathe               | KS    | 66061 | Lease-Up           | 300   | Olathe                       | 01/15/2015     | 04/30/2020                 | 05/14/2016          |
|    |                                        |                                              |                      |       | 1     | Гotal Lease-Up     | 3,935 |                              |                |                            |                     |
| 23 | Artistry Kansas City                   | 1901 Oak Street                              | Kansas City          | МО    | 64108 | Under Construction | 340   | Downtown Kansas<br>City      | 09/27/2019     | 09/30/2022                 |                     |
| 24 | Crystal Springs West                   | SEC West 133rd Street & South<br>Pflumm Road | Olathe               | KS    | 66062 | Under Construction | 248   | Overland Park -<br>Southwest | 09/27/2019     | 06/30/2021                 |                     |
| 25 | Apex at CityPlace, The                 | 10401 College Blvd                           | Overland Park        | KS    | 66210 | Under Construction | 370   | Overland Park -<br>Southwest | 03/01/2019     | 02/28/2021                 |                     |
| 26 | Backyard at One North, The             | 1770 Diamond Pkwy                            | North Kansas<br>City | МО    | 64116 | Under Construction | 240   | Downtown Kansas<br>City      | 11/23/2018     | 12/31/2020                 |                     |
| 27 | Links at Kansas Phase II, The          | 5401 Rock Chalk Drive                        | Lawrence             | KS    | 66049 | Under Construction | 242   | Lawrence                     | 09/30/2019     | 12/31/2020                 |                     |
| 28 | Satori Olathe                          | 12100 South Pflumm Road                      | Olathe               | KS    | 66062 | Under Construction | 240   | Olathe                       | 08/28/2019     | 11/30/2020                 |                     |
| 29 | Lofts at City Center, The              | 16600 City Center Drive                      | Lenexa               | KS    | 66219 | Under Construction | 67    | Lenexa                       | 07/29/2019     | 07/31/2020                 |                     |
| 30 | MGE Building Redevelopment             | 3420 Broadway Blvd                           | Kansas City          | МО    | 64111 | Under Construction | 107   | Kansas City - south          | 04/01/2019     | 06/30/2020                 |                     |
|    |                                        |                                              |                      |       |       |                    |       |                              |                |                            |                     |

|    |                                                                 |                                             | 3            |       |         |                    | · · · |                                    |                |                            |                     |
|----|-----------------------------------------------------------------|---------------------------------------------|--------------|-------|---------|--------------------|-------|------------------------------------|----------------|----------------------------|---------------------|
| ID | PROPERTY NAME                                                   | ADDRESS                                     | CITY         | STATE | ZIP     | STATUS             | UNITS | SUBMARKET                          | PERMIT<br>DATE | FORECASTED COMPLETION DATE | START OF<br>RENT-UP |
| 31 | Locale, The                                                     | 6201 Johnson Drive                          | Mission      | KS    | 66202   | Under Construction | 200   | Mission                            | 01/07/2019     | 06/30/2020                 |                     |
| 32 | REVERB                                                          | 1800 Walnut Street                          | Kansas City  | МО    | 64108   | Under Construction | 132   | Downtown Kansas<br>City            | 05/01/2019     | 06/30/2020                 |                     |
| 33 | Westley on Broadway, The                                        | 4111 Broadway Blvd                          | Kansas City  | МО    | 64111   | Under Construction | 256   | Kansas City - South                | 04/01/2018     | 05/31/2020                 | •••••               |
| 34 | Yards, The                                                      | 1660 Genessee Street                        | Kansas City  | МО    | 64102   | Under Construction | 232   | Downtown Kansas<br>City            | 01/31/2019     | 04/30/2020                 |                     |
| 35 | Villas at Ridgeview Falls                                       | West 119th Street & South<br>Ridgeview Road | Olathe       | KS    | 66061   | Under Construction | 237   | Lenexa                             | 12/01/2017     | 04/30/2020                 |                     |
| 36 | Second & Delaware                                               | 122 Delaware Street                         | Kansas City  | МО    | 64105   | Under Construction | 278   | Downtown Kansas<br>City            | 03/15/2016     | 04/30/2020                 | •                   |
|    |                                                                 |                                             |              |       | Total U | nder Construction  | 3,189 |                                    |                |                            |                     |
| 37 | Ashland at River Market                                         | 100 East 3rd Street                         | Kansas City  | МО    | 64106   | Planned            | 93    | Downtown Kansas<br>City            |                |                            |                     |
| 38 | Crossroads                                                      | 1923 Broadway Blvd                          | Kansas City  | МО    | 64108   | Planned            | 256   | Downtown Kansas<br>City            |                |                            |                     |
| 39 | Four Light                                                      | NEC Truman Road & Walnut Street             | Kansas City  | МО    | 64106   | Planned            | 250   | Downtown Kansas<br>City            |                |                            |                     |
| 40 | Muehlebach Hotel                                                | 200 West 12th Street                        | Kansas City  | МО    | 64105   | Planned            | 191   | Downtown Kansas<br>City            |                |                            |                     |
| 41 | Saxon at the Midland, The                                       | 1221 Baltimore Avenue                       | Kansas City  | МО    | 64106   | Planned            | 117   | Downtown Kansas<br>City            |                |                            |                     |
| 42 | Three Light                                                     | NEC Main Street & Truman Road               | Kansas City  | МО    | 64106   | Planned            | 300   | Downtown Kansas<br>City            |                |                            |                     |
| 43 | 46 Madison                                                      | Madison Avenue & Roanoke Pkwy               | Kansas City  | МО    | 64112   | Planned            | 245   | Kansas City - South                |                |                            |                     |
| 44 | 4711 Belleview Avenue                                           | 4711 Belleview Avenue                       | Kansas City  | МО    | 64114   | Planned            | 187   | Kansas City - South                |                |                            |                     |
| 45 | 520 East Armour Apartments                                      | 520 East Armour Blvd                        | Kansas City  | МО    | 64109   | Planned            | 110   | Kansas City - South                |                |                            |                     |
| 46 | Armour Blvd                                                     | East Armour Blvd & Troost Avenue            | Kansas City  | МО    | 64109   | Planned            | 450   | Kansas City - South                |                |                            |                     |
| 47 | MGE Building Redevelopment<br>Phase II                          | West 34th Terrace & Washington<br>Street    | Kansas City  | МО    | 64111   | Planned            | 134   | Kansas City - South                |                |                            |                     |
| 48 | Troost Avenue                                                   | Linwood Blvd & Troost Avenue                | Kansas City  | МО    | 64109   | Planned            | 89    | Kansas City - South                |                |                            |                     |
| 49 | Uptown Lofts                                                    | 3600 Broadway Blvd                          | Kansas City  | МО    | 64111   | Planned            | 213   | Kansas City - South                | ••••••••••     |                            | •                   |
| 50 | Bodhi Kansas City                                               | 3820 East 55th Street                       | Kansas City  | МО    | 64130   | Planned            | 60    | Park Farms                         | •              |                            | •                   |
| 51 | 2620 NE 43rd Street                                             | 2620 NE 43rd Street                         | Kansas City  | МО    | 64117   | Planned            | 66    | Kansas City - North                | •              |                            | •                   |
| 52 | Arbor Mist Townhomes Phase III                                  | 4780 North Corrington Avenue                | Kansas City  | МО    | 64117   | Planned            | 80    | Kansas City - North                | •              |                            | •••••               |
| 53 | 104th Terrace Apartments Wornell<br>Village - South Kansas City | 326 West 104th Terrace                      | Kansas City  | МО    | 64114   | Planned            | 160   | Calico Farms/<br>Bridlespur        |                |                            |                     |
| 54 | Trinity Woods                                                   | South Heartland Drive & Little Blue<br>Pkwy | Independence | МО    | 64057   | Planned            | 240   | Independence - West                |                |                            |                     |
| 55 | 1801 NW Barry - Senior Housing                                  | 1801 NW Barry Road                          | Kansas City  | МО    | 64154   | Planned            | 60    | Kansas City<br>Northwest/Riverside |                |                            |                     |
| 56 | Element by Watermark, The                                       | 8101 NW Barrybrooke Drive                   | Kansas City  | МО    | 64151   | Planned            | 276   | Kansas City<br>Northwest/Riverside |                |                            |                     |
| 57 | Meadows at Creekside, The                                       | SEC Interstate 435 & State Route 45         | Parkville    | МО    | 64152   | Planned            | 366   | Kansas City<br>Northwest/Riverside |                |                            |                     |
| 58 | Woodsmoke Phase II                                              | 6429 NW 70th Street                         | Kansas City  | МО    | 64151   | Planned            | 63    | Kansas City<br>Northwest/Riverside |                |                            |                     |
| 59 | Grove at Lee's Summit, The                                      | NEC SE Bailey Road & SW Jefferson<br>Street | Lee's Summit | МО    | 64081   | Planned            | 384   | Lee's Summit                       |                |                            |                     |
|    |                                                                 |                                             |              |       |         |                    |       |                                    | ••••••         |                            |                     |

| ID | PROPERTY NAME                                                       | ADDRESS                                     | CITY               | STATE | ZIP   | STATUS        | UNITS  | SUBMARKET                      | PERMIT<br>DATE | FORECASTED COMPLETION DATE | START C<br>RENT-U |
|----|---------------------------------------------------------------------|---------------------------------------------|--------------------|-------|-------|---------------|--------|--------------------------------|----------------|----------------------------|-------------------|
| 60 | New Longview                                                        | SW Kessler Drive & SW Longview Blvd         | Lee's Summit       | МО    | 64081 | Planned       | 172    | Lee's Summit                   |                |                            |                   |
| 61 | Paragon Star                                                        | NEC Interstate 470 & NW View High<br>Drive  | Lee's Summit       | МО    | 64081 | Planned       | 390    | Lee's Summit                   |                |                            |                   |
| 62 | Summit at West Pryor                                                | 940 NW Pryor Road                           | Lee's Summit       | МО    | 64081 | Planned       | 250    | Lee's Summit                   |                |                            | •                 |
| 63 | West Pryor Village                                                  | NW Chipman Road & NW Pryor Road             | Lee's Summit       | МО    | 64081 | Planned       | 220    | Lee's Summit                   |                |                            |                   |
| 64 | Withers Farm                                                        | 2500 South Withers Road                     | Liberty            | МО    | 64068 | Planned       | 191    | Liberty                        |                |                            |                   |
| 65 | Mission Gateway                                                     | Johnson Drive & Roe Avenue                  | Mission            | KS    | 66205 | Planned       | 168    | Mission                        |                |                            |                   |
| 66 | 97 Met                                                              | 9701 Metcalf Avenue                         | Overland Park      | KS    | 66212 | Planned       | 300    | Overland Park - North          |                |                            |                   |
| 67 | Brookridge Development                                              | 8223 West 103rd Street                      | Overland Park      | KS    | 66212 | Planned       | 317    | Overland Park - North          |                |                            |                   |
| 68 | Praire Ridge Plaza                                                  | SEC Prairie Star Pkwy & Ridgeview<br>Road   | Lenexa             | KS    | 66219 | Planned       | 324    | Lenexa                         |                |                            |                   |
| 69 | Villas at Waterside                                                 | West 81st Street & Flint Street             | Lenexa             | KS    | 66214 | Planned       | 288    | Lenexa                         |                |                            |                   |
| 70 | Bellmont Promenade Residential                                      | West 65th Street & Maurer Road              | Shawnee            | KS    | 66217 | Planned       | 148    | Shawnee                        |                |                            |                   |
| 71 | Interstate 435 and Shawnee Mission<br>Parkway Mixed-Use Development | Interstate 435 & Shawnee Mission<br>Parkway | Shawnee<br>Mission | KS    | 66217 | Planned       | 100    | Shawnee                        |                |                            |                   |
| 72 | Shawnee Mission Parkway<br>Development                              | Nieman Road & Shawnee Mission<br>Pkwy       | Shawnee            | KS    | 66203 | Planned       | 100    | Shawnee                        |                |                            |                   |
| 73 | Stag's Springs                                                      | 6000 Roger Road                             | Shawnee            | KS    | 66203 | Planned       | 67     | Shawnee                        |                |                            |                   |
| 74 | Veterans Park Senior Village                                        | West 62nd Street & Pflumm Road              | Shawnee            | KS    | 66216 | Planned       | 236    | Shawnee                        |                |                            |                   |
| 75 | Westbrooke Green                                                    | West 75th Street & Quivira Road             | Shawnee            | KS    | 66203 | Planned       | 343    | Shawnee                        |                |                            |                   |
| 76 | Bonner Crossing                                                     | Speedway Blvd & State Avenue                | Bonner Springs     | KS    | 66012 | Planned       | 969    | Edwardsville/Bonner<br>Springs |                |                            |                   |
| 77 | Eileen`s Place                                                      | 7401 Armstrong Avenue                       | Kansas City        | KS    | 66112 | Planned       | 60     | Victory Hills                  |                |                            |                   |
| 78 | Galleria 115                                                        | 11450 Outlook Street                        | Overland Park      | KS    | 66211 | Planned       | 548    | Overland Park -<br>Southeast   |                |                            |                   |
| 79 | JAMP OP Mixed Residential                                           | 159th Street & Metcalf Avenue               | Stilwell           | KS    | 66085 | Planned       | 203    | Overland Park -<br>Southeast   |                |                            |                   |
| 80 | Sorrento Place                                                      | West 127th Street & Metcalf Avenue          | Overland Park      | KS    | 66213 | Planned       | 500    | Overland Park -<br>Southeast   |                |                            |                   |
| 81 | Archer Villas                                                       | 275 South Parker Street                     | Olathe             | KS    | 66061 | Planned       | 208    | Olathe                         |                |                            |                   |
| 82 | Mentum                                                              | 151st Street & Interstate 35                | Olathe             | KS    | 66061 | Planned       | 300    | Olathe                         |                |                            |                   |
| 83 | Tallgrass                                                           | North Moonlight Road & University<br>Drive  | Gardner            | KS    | 66030 | Planned       | 596    | Gardner                        |                |                            |                   |
| 84 | Bridgeside Lofts                                                    | Berkley Pkwy & Lydia Avenue                 | Kansas City        | МО    | 64120 | Planned       | 57     | Downtown Kansas<br>City        |                |                            |                   |
| 85 | Continental, The                                                    | 106 West 11th Street                        | Kansas City        | МО    | 64105 | Planned       | 202    | Downtown Kansas<br>City        |                |                            |                   |
| 86 | Chouteau Courts Redevelopment                                       | 1220 Independence Avenue                    | Kansas City        | МО    | 64106 | Planned       | 140    | Kansas City - East             |                |                            |                   |
| 87 | Boulevard Lofts                                                     | 800 Washington Blvd                         | Kansas City        | KS    | 66101 | Planned       | 50     | Kansas City -<br>Northwest     |                |                            |                   |
|    |                                                                     |                                             |                    |       |       | Total Planned | 11,837 |                                |                |                            |                   |
| 88 | East 10th Street & Holmes Street                                    | East 10th Street & Holmes Street            | Kansas City        | МО    | 64106 | Prospective   | 180    | Downtown Kansas<br>City        |                |                            |                   |
| 89 | Tracks 215                                                          | 101 West 22nd Street                        | Kansas City        | MO    | 64108 | Prospective   | 250    | Downtown Kansas<br>City        |                |                            |                   |

| ID  | PROPERTY NAME                            | ADDRESS                                            | CITY          | STATE | ZIP   | STATUS      | UNITS    | SUBMARKET                          | PERMIT | FORECASTED      | START O |
|-----|------------------------------------------|----------------------------------------------------|---------------|-------|-------|-------------|----------|------------------------------------|--------|-----------------|---------|
|     |                                          |                                                    | ····          | 0     |       | SIAIOS      | <u> </u> | 30BMARRET                          | DATE   | COMPLETION DATE | RENT-UI |
| 90  | View II at WB                            | 933 Mulberry Street                                | Kansas City   | МО    | 64101 | Prospective | 251      | Downtown Kansas<br>City            |        |                 |         |
| 91  | 3260 Main Street                         | 3260 Main Street                                   | Kansas City   | МО    | 64111 | Prospective | 82       | Kansas City - South                |        |                 |         |
| 92  | 4504, 4522-36 Troost Avenue              | 4504 Troost Avenue                                 | Kansas City   | МО    | 64106 | Prospective | 100      | Kansas City - South                |        |                 |         |
| 93  | Belmont                                  | 911 Linwood Blvd                                   | Kansas City   | МО    | 64109 | Prospective | 95       | Kansas City - South                |        |                 |         |
| 94  | McGee and Locust Streets                 | 315 East 39th Street                               | Kansas City   | МО    | 64111 | Prospective | 220      | Kansas City - South                |        |                 |         |
| 95  | Midtown Crossing                         | West 44th Street & Belleview Avenue                | Kansas City   | МО    | 64111 | Prospective | 138      | Kansas City - South                |        |                 |         |
| 96  | Midtown Shopping Center<br>Redevelopment | 3700 Broadway Blvd                                 | Kansas City   | МО    | 64111 | Prospective | 50       | Kansas City - South                |        |                 |         |
| 97  | Mill Street & Westport Road              | Mill Street & Westport Road                        | Kansas City   | МО    | 64111 | Prospective | 215      | Kansas City - South                |        |                 |         |
| 98  | Netherland, The                          | 3835 Main Street                                   | Kansas City   | МО    | 64111 | Prospective | 110      | Kansas City - South                |        |                 |         |
| 99  | Red Cross Building                       | 211 West Armour Blvd                               | Kansas City   | МО    | 64111 | Prospective | 61       | Kansas City - South                |        |                 |         |
| 100 | Rockhill Greens                          | East 65th Street & Rockhill Road                   | Kansas City   | МО    | 64131 | Prospective | 163      | Kansas City - South                |        |                 |         |
| 101 | Wornall Point                            | 9201 Wornall Road                                  | Kansas City   | МО    | 64114 | Prospective | 98       | Marlborough Heights                |        |                 |         |
| 102 | Oxford on the Blue                       | 5200 East 87th Street                              | Kansas City   | МО    | 64132 | Prospective | 846      | Park Farms                         |        |                 |         |
| 103 | Kinsley Forest Development               | SWC NW Englewood Road & US<br>Route 169            | Kansas City   | МО    | 64118 | Prospective | 800      | Gladstone                          |        |                 |         |
| 104 | Pleasant Valley Road                     | North Brighton Avenue & NE Pleasant<br>Valley Road | Kansas City   | МО    | 64119 | Prospective | 210      | Gladstone                          |        |                 |         |
| 105 | Windrose Townhomes                       | North Oak Trfy & State Highway 152                 | Kansas City   | MO    | 64155 | Prospective | 70       | Gladstone                          |        |                 |         |
| 106 | Barry Road Affordable Housing            | NW Barry Road & North Platte<br>Purchase Drive     | Kansas        | МО    | 64155 | Prospective | 90       | Kansas City<br>Northwest/Riverside |        |                 |         |
| 107 | Bella Vista at the National              | Lake Crest Lane & State Route 45                   | Parkville     | МО    | 64152 | Prospective | 346      | Kansas City<br>Northwest/Riverside |        |                 |         |
| 108 | Raymore Senior                           | NEC West Foxwood Drive & Johnston<br>Pkwy          | Raymore       | МО    | 64083 | Prospective | 172      | Belton/Raymore                     |        |                 |         |
| 109 | 2nd Street & Douglas Street              | 2nd Street & Douglas Street                        | Lees Summit   | МО    | 64063 | Prospective | 276      | Lee's Summit                       |        |                 |         |
| 110 | North Village Views                      | 3400 US-40                                         | Blue Springs  | MO    | 64015 | Prospective | 358      | Blue Springs                       |        |                 |         |
| 111 | Ansley Development                       | East 39th Street South & South Jackson Drive       | Independence  | МО    | 64057 | Prospective | 280      | Independence - East                |        |                 |         |
| 112 | Healthy Campus                           | North 5th Street & Minnesota Avenue                | Kansas City   | KS    | 66101 | Prospective | 100      | Kansas City -<br>Northwest         |        |                 |         |
| 113 | 2913 West 39th Avenue                    | 2913 West 39th Avenue                              | Kansas City   | KS    | 66103 | Prospective | 100      | Kansas City - West                 |        |                 |         |
| 114 | 6045 Martway Street                      | 6045 Martway Street                                | Mission       | KS    | 66202 | Prospective | 160      | Mission                            |        |                 |         |
| 115 | Woodside Village South                   | 2101 West 47th Place                               | Westwood      | KS    | 66205 | Prospective | 243      | Mission                            |        |                 |         |
| 116 | Promontory Phase II                      | 8961 Metcalf Avenue                                | Overland Park | KS    | 66212 | Prospective | 130      | Overland Park - North              |        |                 |         |
| 117 | City Center Residences                   | Elmridge Street & Renner Blvd                      | Lenexa        | KS    | 66219 | Prospective | 212      | Lenexa                             |        |                 |         |
| 118 | East Village Lenexa City Center          | West 87th Street Pkwy & Renner Blvd                | Lenexa        | KS    | 66219 | Prospective | 60       | Lenexa                             |        |                 | •••••   |
| 119 | Peak at Sonoma Plaza, The                | SEC West 87th Street & Interstate 435              | Lenexa        | KS    | 66219 | Prospective | 348      | Lenexa                             |        |                 |         |
| 120 | Renner 87 Flats                          | West 87th Street Pkwy & Renner Blvd                | Lenexa        | KS    | 66219 | Prospective | 227      | Lenexa                             |        |                 | •       |
| 121 | Sonoma Plaza                             | SEC West 87th Street & Interstate 435              | Lenexa        | KS    | 66219 | Prospective | 302      | Lenexa                             |        |                 |         |
| 122 | Nieman Road Mixed-Use                    | Nieman Road & Roger Road                           | Shawnee       | KS    | 66203 | Prospective | 50       | Shawnee                            |        |                 |         |

| ID  | PROPERTY NAME                                              | ADDRESS                                    | CITY           | STATE | ZIP   | STATUS         | UNITS  | SUBMARKET                       | PERMIT<br>DATE | FORECASTED COMPLETION DATE | START OF<br>RENT-UP |
|-----|------------------------------------------------------------|--------------------------------------------|----------------|-------|-------|----------------|--------|---------------------------------|----------------|----------------------------|---------------------|
| 123 | Vantage at Shawnee                                         | 6120 Pflumm Road                           | Shawnee        | KS    | 66216 | Prospective    | 312    | Shawnee                         |                |                            |                     |
| 124 | District on Westgate                                       | 11801 State Avenue                         | Bonner Springs | KS    | 66012 | Prospective    | 250    | Edwardsville/Bonner<br>Springs  |                |                            |                     |
| 125 | Village South                                              | 325 North 110th Street                     | Edwardsville   | KS    | 66111 | Prospective    | 252    | Edwardsville/Bonner<br>Springs  |                |                            |                     |
| 126 | Galleria 115 Phase II                                      | 11450 Outlook Street                       | Overland Park  | KS    | 66211 | Prospective    | 229    | Overland Park -<br>Southeast    |                |                            |                     |
| 127 | Springhill Phase II                                        | 8755 West 121st Terrace                    | Overland Park  | KS    | 66213 | Prospective    | 100    | Overland Park -<br>Southeast    | •              |                            |                     |
| 128 | Downtown Olathe                                            | 201 East Park Street                       | Olathe         | KS    | 66061 | Prospective    | 228    | Olathe                          | •••••          |                            |                     |
| 129 | Lone Elm Senior                                            | 115th Street & South Lone Elm Road         | Olathe         | KS    | 66061 | Prospective    | 138    | Olathe                          | ••••••         |                            |                     |
| 130 | Madison Falls                                              | West 167th Street & US Highway 169         | Olathe         | KS    | 66062 | Prospective    | 514    | Olathe                          |                |                            |                     |
| 131 | Olathe Commons                                             | West 119th Street & Alcan Street           | Olathe         | KS    | 66062 | Prospective    | 200    | Olathe                          |                |                            |                     |
| 132 | Vistas at Canyon Creek, The                                | Canyon Creek Blvd & State Route 10         | Lenexa         | KS    | 66227 | Prospective    | 294    | Olathe                          |                |                            |                     |
| 133 | South Clare Road & West 175th Street                       | South Clare Road & West 175th Street       | Gardner        | KS    | 66030 | Prospective    | 424    | Gardner                         | •              | •                          |                     |
| 134 | Waverly Plaza Phase 1 - The<br>Apartments at Waverly Plaza | West Santa Fe Street & Waverly Road        | Gardner        | KS    | 66030 | Prospective    | 144    | Gardner                         |                |                            |                     |
| 135 | Hub on Campus                                              | East 11th Street & Massachusetts<br>Street | Lawrence       | KS    | 66044 | Prospective    | 235    | Lawrence                        |                |                            |                     |
| 136 | Overland Drive & Wakarusa Drive                            | Overland Drive & Wakarusa Drive            | Lawrence       | KS    | 66049 | Prospective    | 145    | Lawrence                        | •              | •                          |                     |
| 137 | West 31st Street & Michigan Street                         | SEC West 31st Street & Michigan<br>Street  | Lawrence       | KS    | 66046 | Prospective    | 240    | Lawrence                        |                |                            |                     |
| 138 | Reserves at Grove Terrace, The                             | North Grove Street & Lawrence Street       | Kearney        | МО    | 64060 | Prospective    | 50     | Smithville/Excelsior<br>Springs |                |                            |                     |
| 139 | Penn Street Lofts                                          | 800 Pennsylvania Street                    | Lawrence       | KS    | 66044 | Prospective    | 71     | Lawrence                        |                |                            |                     |
|     |                                                            |                                            |                |       | Tot   | al Prospective | 11,219 |                                 |                |                            |                     |
|     |                                                            |                                            |                |       | TOTA  | I KANSAS CITV  | 30.180 |                                 |                |                            |                     |