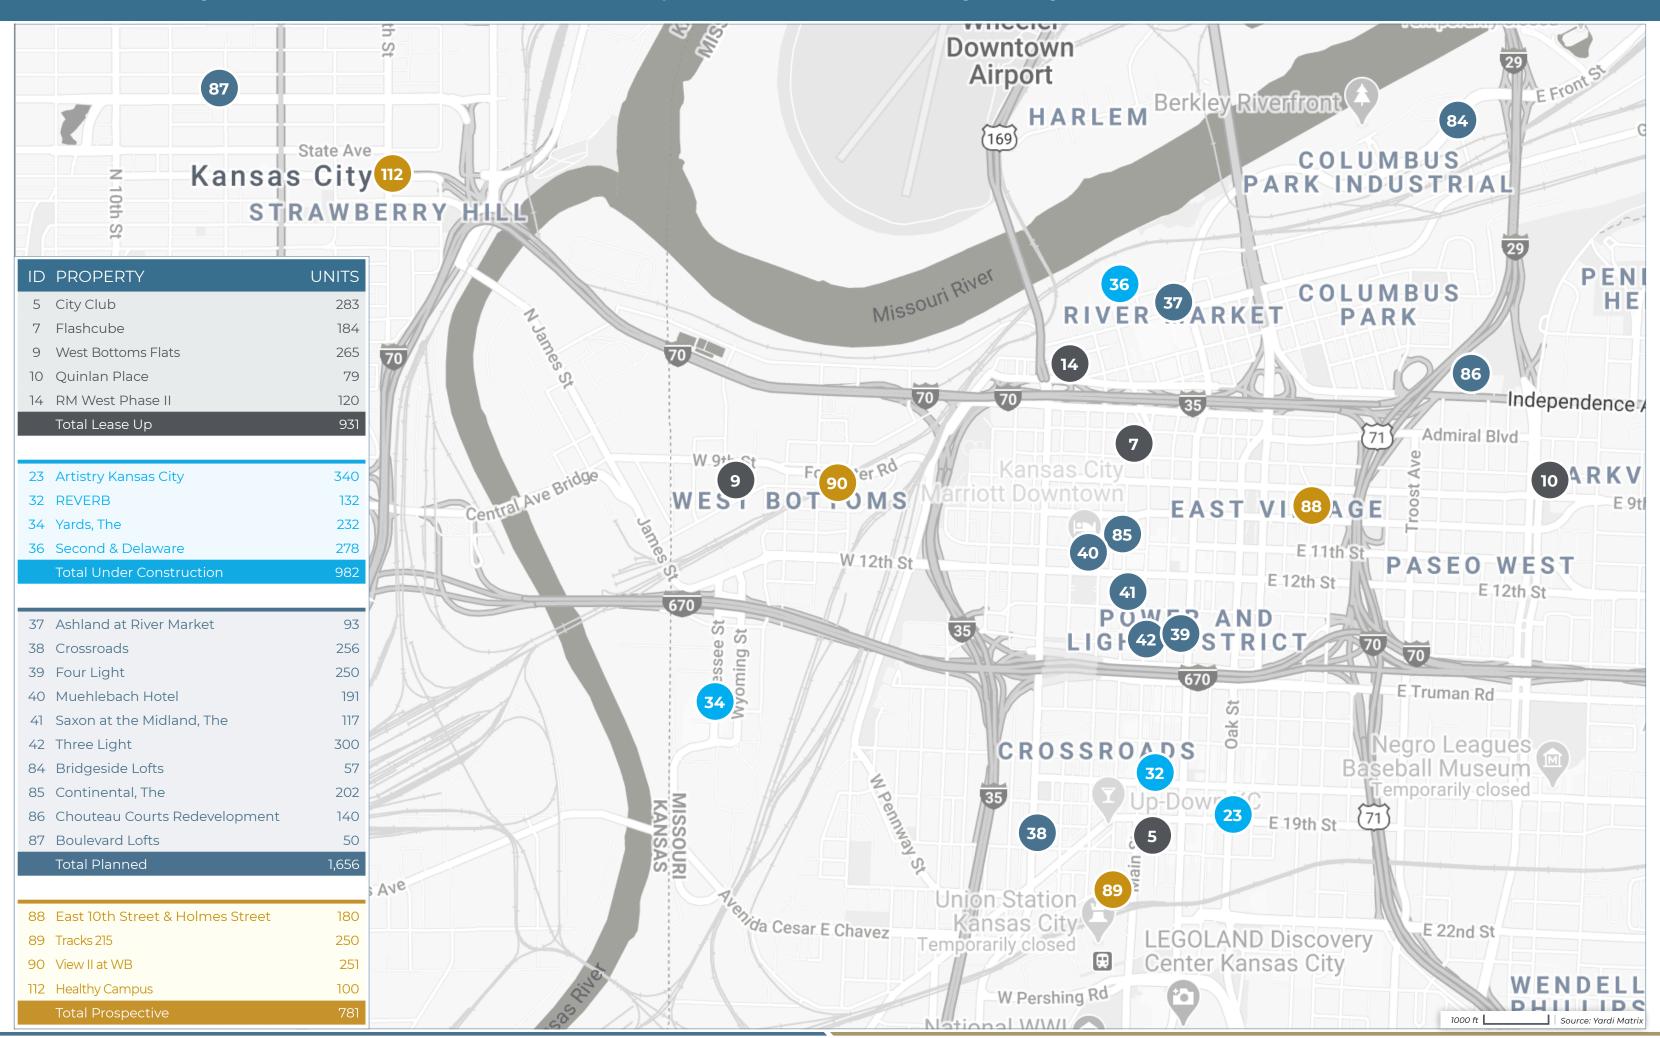

**LEGEND** Lease-Up

Under Construction

Under Construction

**LEGEND** Lease-Up

Under Construction

| ID | PROPERTY NAME                          | ADDRESS                                      | CITY                 | STATE | ZIP   | STATUS             | UNITS | SUBMARKET                    | PERMIT<br>DATE | FORECASTED COMPLETION DATE | START OF<br>RENT-UP |
|----|----------------------------------------|----------------------------------------------|----------------------|-------|-------|--------------------|-------|------------------------------|----------------|----------------------------|---------------------|
| 1  | Eagle Crossing Townhomes Phase II      | 8092 5th Street                              | Blue Springs         | МО    | 64014 | Lease-Up           | 50    | Blue Springs                 | 04/02/2018     | 03/31/2021                 | 01/06/2020          |
| 2  | Brighton Crossing                      | 8030 North Drury Avenue                      | Kansas City          | MO    | 64119 | Lease-Up           | 162   | Gladstone                    | 06/30/2019     | 12/31/2020                 | 02/03/2020          |
| 3  | Proxi Lawrence                         | 1401 West 23rd Street                        | Lawrence             | KS    | 66046 | Lease-Up           | 120   | Lawrence                     | 10/30/2019     | 12/31/2020                 | 11/30/2019          |
| 4  | Revolve at One Fifteen                 | 11450 Lamar Avenue                           | Overland Park        | KS    | 66211 | Lease-Up           | 289   | Overland Park -<br>Southeast | 01/20/2019     | 12/31/2020                 | 10/30/2019          |
| 5  | City Club                              | 1989 Main Street                             | Kansas City          | МО    | 64108 | Lease-Up           | 283   | Downtown Kansas<br>City      | 09/01/2018     | 08/31/2020                 | 10/01/2019          |
| 6  | 44 Washington                          | 551 West 44th Street                         | Kansas City          | MO    | 64111 | Lease-Up           | 196   | Kansas City - South          | 05/31/2018     | 07/31/2020                 | 12/01/2019          |
| 7  | Flashcube                              | 720 Main Street                              | Kansas City          | МО    | 64105 | Lease-Up           | 184   | Downtown Kansas<br>City      | 07/31/2019     | 06/30/2020                 | 12/06/2019          |
| 8  | Residences at Echelon, The             | 3500 SW Hollywood Drive                      | Lee`s Summit         | MO    | 64082 | Lease-Up           | 243   | Lee's Summit                 | 06/01/2018     | 06/30/2020                 | 02/01/2019          |
| 9  | West Bottoms Flats                     | 925 Wyoming Street                           | Kansas City          | МО    | 64101 | Lease-Up           | 265   | Downtown Kansas<br>City      | 10/31/2018     | 05/31/2020                 | 09/16/2019          |
| 10 | Quinlan Place                          | 1501 East 8th Street                         | Kansas City          | МО    | 64130 | Lease-Up           | 79    | Kansas City - East           | 04/01/2018     | 05/31/2020                 | 04/30/2019          |
| 11 | Gallerie                               | 2705 McGee Trfy                              | Kansas City          | МО    | 64108 | Lease-Up           | 361   | Downtown Kansas<br>City      | 04/10/2017     | 05/31/2020                 | 10/10/2018          |
| 12 | Summit Crossing Phase II               | 14500 East Bannister Road                    | Kansas City          | MO    | 64139 | Lease-Up           | 132   | Crossgates                   | 12/04/2017     | 05/31/2020                 | 06/21/2018          |
| 13 | Cyan Southcreek                        | 13220 Foster Street                          | Overland Park        | KS    | 66213 | Lease-Up           | 380   | Overland Park -<br>Southeast | 12/01/2018     | 04/30/2020                 | 02/21/2020          |
| 14 | RM West Phase II                       | 200 West 4th Street                          | Kansas City          | МО    | 64105 | Lease-Up           | 120   | Downtown Kansas<br>City      | 11/12/2018     | 04/30/2020                 | 01/07/2020          |
| 15 | Residences at Park Place Phase II, The | 5280 West 115th Place                        | Leawood              | KS    | 66211 | Lease-Up           | 81    | Overland Park -<br>Southeast | 09/01/2018     | 04/30/2020                 | 11/29/2019          |
| 16 | Hawker Redevelopment                   | 1011 Missouri Street                         | Lawrence             | KS    | 66044 | Lease-Up           | 56    | Lawrence                     | 02/01/2019     | 04/30/2020                 | 09/24/2019          |
| 17 | Marcato                                | 2697 Troost Avenue                           | Kansas City          | MO    | 64108 | Lease-Up           | 186   | Kansas City - East           | 08/31/2018     | 04/30/2020                 | 09/04/2019          |
| 18 | Carson Street Towers                   | 6741 West 135th Street                       | Overland Park        | KS    | 66223 | Lease-Up           | 225   | Overland Park -<br>Southeast | 12/10/2018     | 04/30/2020                 | 06/21/2019          |
| 19 | Maple 36 Townhomes                     | 611 NE Ridgeview Drive                       | Lees Summit          | МО    | 64086 | Lease-Up           | 50    | Lee's Summit                 | 11/01/2018     | 04/30/2020                 | 02/01/2019          |
| 20 | Herrington Park Townhomes, Phase II    | 6522 Noble Street                            | Shawnee              | KS    | 66218 | Lease-Up           | 99    | Shawnee                      | 06/05/2018     | 04/30/2020                 | 06/20/2018          |
| 21 | Chapel Ridge                           | 3670 NE Akin Drive                           | Lee's Summit         | MO    | 64064 | Lease-Up           | 74    | Lee's Summit                 | 11/01/2016     | 04/30/2020                 | 05/26/2017          |
| 22 | Parkview Townhomes                     | 22071 West 124th Terrace                     | Olathe               | KS    | 66061 | Lease-Up           | 300   | Olathe                       | 01/15/2015     | 04/30/2020                 | 05/14/2016          |
|    |                                        |                                              |                      |       | 1     | Гotal Lease-Up     | 3,935 |                              |                |                            |                     |
| 23 | Artistry Kansas City                   | 1901 Oak Street                              | Kansas City          | МО    | 64108 | Under Construction | 340   | Downtown Kansas<br>City      | 09/27/2019     | 09/30/2022                 |                     |
| 24 | Crystal Springs West                   | SEC West 133rd Street & South<br>Pflumm Road | Olathe               | KS    | 66062 | Under Construction | 248   | Overland Park -<br>Southwest | 09/27/2019     | 06/30/2021                 |                     |
| 25 | Apex at CityPlace, The                 | 10401 College Blvd                           | Overland Park        | KS    | 66210 | Under Construction | 370   | Overland Park -<br>Southwest | 03/01/2019     | 02/28/2021                 |                     |
| 26 | Backyard at One North, The             | 1770 Diamond Pkwy                            | North Kansas<br>City | МО    | 64116 | Under Construction | 240   | Downtown Kansas<br>City      | 11/23/2018     | 12/31/2020                 |                     |
| 27 | Links at Kansas Phase II, The          | 5401 Rock Chalk Drive                        | Lawrence             | KS    | 66049 | Under Construction | 242   | Lawrence                     | 09/30/2019     | 12/31/2020                 |                     |
| 28 | Satori Olathe                          | 12100 South Pflumm Road                      | Olathe               | KS    | 66062 | Under Construction | 240   | Olathe                       | 08/28/2019     | 11/30/2020                 |                     |
| 29 | Lofts at City Center, The              | 16600 City Center Drive                      | Lenexa               | KS    | 66219 | Under Construction | 67    | Lenexa                       | 07/29/2019     | 07/31/2020                 |                     |
| 30 | MGE Building Redevelopment             | 3420 Broadway Blvd                           | Kansas City          | МО    | 64111 | Under Construction | 107   | Kansas City - south          | 04/01/2019     | 06/30/2020                 |                     |
|    |                                        |                                              |                      |       |       |                    |       |                              |                |                            |                     |

|    |                                                                 |                                             | 3            |       |         |                    | · · · |                                    |                |                            |                     |
|----|-----------------------------------------------------------------|---------------------------------------------|--------------|-------|---------|--------------------|-------|------------------------------------|----------------|----------------------------|---------------------|
| ID | PROPERTY NAME                                                   | ADDRESS                                     | CITY         | STATE | ZIP     | STATUS             | UNITS | SUBMARKET                          | PERMIT<br>DATE | FORECASTED COMPLETION DATE | START OF<br>RENT-UP |
| 31 | Locale, The                                                     | 6201 Johnson Drive                          | Mission      | KS    | 66202   | Under Construction | 200   | Mission                            | 01/07/2019     | 06/30/2020                 |                     |
| 32 | REVERB                                                          | 1800 Walnut Street                          | Kansas City  | МО    | 64108   | Under Construction | 132   | Downtown Kansas<br>City            | 05/01/2019     | 06/30/2020                 |                     |
| 33 | Westley on Broadway, The                                        | 4111 Broadway Blvd                          | Kansas City  | МО    | 64111   | Under Construction | 256   | Kansas City - South                | 04/01/2018     | 05/31/2020                 | •••••               |
| 34 | Yards, The                                                      | 1660 Genessee Street                        | Kansas City  | МО    | 64102   | Under Construction | 232   | Downtown Kansas<br>City            | 01/31/2019     | 04/30/2020                 |                     |
| 35 | Villas at Ridgeview Falls                                       | West 119th Street & South<br>Ridgeview Road | Olathe       | KS    | 66061   | Under Construction | 237   | Lenexa                             | 12/01/2017     | 04/30/2020                 |                     |
| 36 | Second & Delaware                                               | 122 Delaware Street                         | Kansas City  | МО    | 64105   | Under Construction | 278   | Downtown Kansas<br>City            | 03/15/2016     | 04/30/2020                 | •                   |
|    |                                                                 |                                             |              |       | Total U | nder Construction  | 3,189 |                                    |                |                            |                     |
| 37 | Ashland at River Market                                         | 100 East 3rd Street                         | Kansas City  | МО    | 64106   | Planned            | 93    | Downtown Kansas<br>City            |                |                            |                     |
| 38 | Crossroads                                                      | 1923 Broadway Blvd                          | Kansas City  | МО    | 64108   | Planned            | 256   | Downtown Kansas<br>City            |                |                            |                     |
| 39 | Four Light                                                      | NEC Truman Road & Walnut Street             | Kansas City  | МО    | 64106   | Planned            | 250   | Downtown Kansas<br>City            |                |                            |                     |
| 40 | Muehlebach Hotel                                                | 200 West 12th Street                        | Kansas City  | МО    | 64105   | Planned            | 191   | Downtown Kansas<br>City            |                |                            |                     |
| 41 | Saxon at the Midland, The                                       | 1221 Baltimore Avenue                       | Kansas City  | МО    | 64106   | Planned            | 117   | Downtown Kansas<br>City            |                |                            |                     |
| 42 | Three Light                                                     | NEC Main Street & Truman Road               | Kansas City  | МО    | 64106   | Planned            | 300   | Downtown Kansas<br>City            |                |                            |                     |
| 43 | 46 Madison                                                      | Madison Avenue & Roanoke Pkwy               | Kansas City  | МО    | 64112   | Planned            | 245   | Kansas City - South                |                |                            |                     |
| 44 | 4711 Belleview Avenue                                           | 4711 Belleview Avenue                       | Kansas City  | МО    | 64114   | Planned            | 187   | Kansas City - South                |                |                            |                     |
| 45 | 520 East Armour Apartments                                      | 520 East Armour Blvd                        | Kansas City  | МО    | 64109   | Planned            | 110   | Kansas City - South                |                |                            |                     |
| 46 | Armour Blvd                                                     | East Armour Blvd & Troost Avenue            | Kansas City  | МО    | 64109   | Planned            | 450   | Kansas City - South                |                |                            |                     |
| 47 | MGE Building Redevelopment<br>Phase II                          | West 34th Terrace & Washington<br>Street    | Kansas City  | МО    | 64111   | Planned            | 134   | Kansas City - South                |                |                            |                     |
| 48 | Troost Avenue                                                   | Linwood Blvd & Troost Avenue                | Kansas City  | МО    | 64109   | Planned            | 89    | Kansas City - South                |                |                            |                     |
| 49 | Uptown Lofts                                                    | 3600 Broadway Blvd                          | Kansas City  | МО    | 64111   | Planned            | 213   | Kansas City - South                | ••••••••••     |                            | •                   |
| 50 | Bodhi Kansas City                                               | 3820 East 55th Street                       | Kansas City  | МО    | 64130   | Planned            | 60    | Park Farms                         | •              |                            | •                   |
| 51 | 2620 NE 43rd Street                                             | 2620 NE 43rd Street                         | Kansas City  | МО    | 64117   | Planned            | 66    | Kansas City - North                | •              |                            | •                   |
| 52 | Arbor Mist Townhomes Phase III                                  | 4780 North Corrington Avenue                | Kansas City  | МО    | 64117   | Planned            | 80    | Kansas City - North                | •              |                            | •••••               |
| 53 | 104th Terrace Apartments Wornell<br>Village - South Kansas City | 326 West 104th Terrace                      | Kansas City  | МО    | 64114   | Planned            | 160   | Calico Farms/<br>Bridlespur        |                |                            |                     |
| 54 | Trinity Woods                                                   | South Heartland Drive & Little Blue<br>Pkwy | Independence | МО    | 64057   | Planned            | 240   | Independence - West                |                |                            |                     |
| 55 | 1801 NW Barry - Senior Housing                                  | 1801 NW Barry Road                          | Kansas City  | МО    | 64154   | Planned            | 60    | Kansas City<br>Northwest/Riverside |                |                            |                     |
| 56 | Element by Watermark, The                                       | 8101 NW Barrybrooke Drive                   | Kansas City  | МО    | 64151   | Planned            | 276   | Kansas City<br>Northwest/Riverside |                |                            |                     |
| 57 | Meadows at Creekside, The                                       | SEC Interstate 435 & State Route 45         | Parkville    | МО    | 64152   | Planned            | 366   | Kansas City<br>Northwest/Riverside |                |                            |                     |
| 58 | Woodsmoke Phase II                                              | 6429 NW 70th Street                         | Kansas City  | МО    | 64151   | Planned            | 63    | Kansas City<br>Northwest/Riverside |                |                            |                     |
| 59 | Grove at Lee's Summit, The                                      | NEC SE Bailey Road & SW Jefferson<br>Street | Lee's Summit | МО    | 64081   | Planned            | 384   | Lee's Summit                       |                |                            |                     |
|    |                                                                 |                                             |              |       |         |                    |       |                                    | ••••••         |                            |                     |

| ID | PROPERTY NAME                                                       | ADDRESS                                     | CITY               | STATE | ZIP   | STATUS        | UNITS  | SUBMARKET                      | PERMIT<br>DATE | FORECASTED COMPLETION DATE | START C<br>RENT-U |
|----|---------------------------------------------------------------------|---------------------------------------------|--------------------|-------|-------|---------------|--------|--------------------------------|----------------|----------------------------|-------------------|
| 60 | New Longview                                                        | SW Kessler Drive & SW Longview Blvd         | Lee's Summit       | МО    | 64081 | Planned       | 172    | Lee's Summit                   |                |                            |                   |
| 61 | Paragon Star                                                        | NEC Interstate 470 & NW View High<br>Drive  | Lee's Summit       | МО    | 64081 | Planned       | 390    | Lee's Summit                   |                |                            |                   |
| 62 | Summit at West Pryor                                                | 940 NW Pryor Road                           | Lee's Summit       | МО    | 64081 | Planned       | 250    | Lee's Summit                   |                |                            | •                 |
| 63 | West Pryor Village                                                  | NW Chipman Road & NW Pryor Road             | Lee's Summit       | МО    | 64081 | Planned       | 220    | Lee's Summit                   |                |                            |                   |
| 64 | Withers Farm                                                        | 2500 South Withers Road                     | Liberty            | МО    | 64068 | Planned       | 191    | Liberty                        |                |                            |                   |
| 65 | Mission Gateway                                                     | Johnson Drive & Roe Avenue                  | Mission            | KS    | 66205 | Planned       | 168    | Mission                        |                |                            |                   |
| 66 | 97 Met                                                              | 9701 Metcalf Avenue                         | Overland Park      | KS    | 66212 | Planned       | 300    | Overland Park - North          |                |                            |                   |
| 67 | Brookridge Development                                              | 8223 West 103rd Street                      | Overland Park      | KS    | 66212 | Planned       | 317    | Overland Park - North          |                |                            |                   |
| 68 | Praire Ridge Plaza                                                  | SEC Prairie Star Pkwy & Ridgeview<br>Road   | Lenexa             | KS    | 66219 | Planned       | 324    | Lenexa                         |                |                            |                   |
| 69 | Villas at Waterside                                                 | West 81st Street & Flint Street             | Lenexa             | KS    | 66214 | Planned       | 288    | Lenexa                         |                |                            |                   |
| 70 | Bellmont Promenade Residential                                      | West 65th Street & Maurer Road              | Shawnee            | KS    | 66217 | Planned       | 148    | Shawnee                        |                |                            |                   |
| 71 | Interstate 435 and Shawnee Mission<br>Parkway Mixed-Use Development | Interstate 435 & Shawnee Mission<br>Parkway | Shawnee<br>Mission | KS    | 66217 | Planned       | 100    | Shawnee                        |                |                            |                   |
| 72 | Shawnee Mission Parkway<br>Development                              | Nieman Road & Shawnee Mission<br>Pkwy       | Shawnee            | KS    | 66203 | Planned       | 100    | Shawnee                        |                |                            |                   |
| 73 | Stag's Springs                                                      | 6000 Roger Road                             | Shawnee            | KS    | 66203 | Planned       | 67     | Shawnee                        |                |                            |                   |
| 74 | Veterans Park Senior Village                                        | West 62nd Street & Pflumm Road              | Shawnee            | KS    | 66216 | Planned       | 236    | Shawnee                        |                |                            |                   |
| 75 | Westbrooke Green                                                    | West 75th Street & Quivira Road             | Shawnee            | KS    | 66203 | Planned       | 343    | Shawnee                        |                |                            |                   |
| 76 | Bonner Crossing                                                     | Speedway Blvd & State Avenue                | Bonner Springs     | KS    | 66012 | Planned       | 969    | Edwardsville/Bonner<br>Springs |                |                            |                   |
| 77 | Eileen`s Place                                                      | 7401 Armstrong Avenue                       | Kansas City        | KS    | 66112 | Planned       | 60     | Victory Hills                  |                |                            |                   |
| 78 | Galleria 115                                                        | 11450 Outlook Street                        | Overland Park      | KS    | 66211 | Planned       | 548    | Overland Park -<br>Southeast   |                |                            |                   |
| 79 | JAMP OP Mixed Residential                                           | 159th Street & Metcalf Avenue               | Stilwell           | KS    | 66085 | Planned       | 203    | Overland Park -<br>Southeast   |                |                            |                   |
| 80 | Sorrento Place                                                      | West 127th Street & Metcalf Avenue          | Overland Park      | KS    | 66213 | Planned       | 500    | Overland Park -<br>Southeast   |                |                            |                   |
| 81 | Archer Villas                                                       | 275 South Parker Street                     | Olathe             | KS    | 66061 | Planned       | 208    | Olathe                         |                |                            |                   |
| 82 | Mentum                                                              | 151st Street & Interstate 35                | Olathe             | KS    | 66061 | Planned       | 300    | Olathe                         |                |                            |                   |
| 83 | Tallgrass                                                           | North Moonlight Road & University<br>Drive  | Gardner            | KS    | 66030 | Planned       | 596    | Gardner                        |                |                            |                   |
| 84 | Bridgeside Lofts                                                    | Berkley Pkwy & Lydia Avenue                 | Kansas City        | МО    | 64120 | Planned       | 57     | Downtown Kansas<br>City        |                |                            |                   |
| 85 | Continental, The                                                    | 106 West 11th Street                        | Kansas City        | МО    | 64105 | Planned       | 202    | Downtown Kansas<br>City        |                |                            |                   |
| 86 | Chouteau Courts Redevelopment                                       | 1220 Independence Avenue                    | Kansas City        | МО    | 64106 | Planned       | 140    | Kansas City - East             |                |                            |                   |
| 87 | Boulevard Lofts                                                     | 800 Washington Blvd                         | Kansas City        | KS    | 66101 | Planned       | 50     | Kansas City -<br>Northwest     |                |                            |                   |
|    |                                                                     |                                             |                    |       |       | Total Planned | 11,837 |                                |                |                            |                   |
| 88 | East 10th Street & Holmes Street                                    | East 10th Street & Holmes Street            | Kansas City        | МО    | 64106 | Prospective   | 180    | Downtown Kansas<br>City        |                |                            |                   |
| 89 | Tracks 215                                                          | 101 West 22nd Street                        | Kansas City        | MO    | 64108 | Prospective   | 250    | Downtown Kansas<br>City        |                |                            |                   |

| ID  | PROPERTY NAME                            | ADDRESS                                            | CITY          | STATE | ZIP   | STATUS      | UNITS    | SUBMARKET                          | PERMIT | FORECASTED      | START O |
|-----|------------------------------------------|----------------------------------------------------|---------------|-------|-------|-------------|----------|------------------------------------|--------|-----------------|---------|
|     |                                          |                                                    | ····          | 0     |       | SIAIOS      | <u> </u> | 30BMARRET                          | DATE   | COMPLETION DATE | RENT-UI |
| 90  | View II at WB                            | 933 Mulberry Street                                | Kansas City   | МО    | 64101 | Prospective | 251      | Downtown Kansas<br>City            |        |                 |         |
| 91  | 3260 Main Street                         | 3260 Main Street                                   | Kansas City   | МО    | 64111 | Prospective | 82       | Kansas City - South                |        |                 |         |
| 92  | 4504, 4522-36 Troost Avenue              | 4504 Troost Avenue                                 | Kansas City   | МО    | 64106 | Prospective | 100      | Kansas City - South                |        |                 |         |
| 93  | Belmont                                  | 911 Linwood Blvd                                   | Kansas City   | МО    | 64109 | Prospective | 95       | Kansas City - South                |        |                 |         |
| 94  | McGee and Locust Streets                 | 315 East 39th Street                               | Kansas City   | МО    | 64111 | Prospective | 220      | Kansas City - South                |        |                 |         |
| 95  | Midtown Crossing                         | West 44th Street & Belleview Avenue                | Kansas City   | МО    | 64111 | Prospective | 138      | Kansas City - South                |        |                 |         |
| 96  | Midtown Shopping Center<br>Redevelopment | 3700 Broadway Blvd                                 | Kansas City   | МО    | 64111 | Prospective | 50       | Kansas City - South                |        |                 |         |
| 97  | Mill Street & Westport Road              | Mill Street & Westport Road                        | Kansas City   | МО    | 64111 | Prospective | 215      | Kansas City - South                |        |                 |         |
| 98  | Netherland, The                          | 3835 Main Street                                   | Kansas City   | МО    | 64111 | Prospective | 110      | Kansas City - South                |        |                 |         |
| 99  | Red Cross Building                       | 211 West Armour Blvd                               | Kansas City   | МО    | 64111 | Prospective | 61       | Kansas City - South                |        |                 |         |
| 100 | Rockhill Greens                          | East 65th Street & Rockhill Road                   | Kansas City   | МО    | 64131 | Prospective | 163      | Kansas City - South                |        |                 |         |
| 101 | Wornall Point                            | 9201 Wornall Road                                  | Kansas City   | МО    | 64114 | Prospective | 98       | Marlborough Heights                |        |                 |         |
| 102 | Oxford on the Blue                       | 5200 East 87th Street                              | Kansas City   | МО    | 64132 | Prospective | 846      | Park Farms                         |        |                 |         |
| 103 | Kinsley Forest Development               | SWC NW Englewood Road & US<br>Route 169            | Kansas City   | МО    | 64118 | Prospective | 800      | Gladstone                          |        |                 |         |
| 104 | Pleasant Valley Road                     | North Brighton Avenue & NE Pleasant<br>Valley Road | Kansas City   | МО    | 64119 | Prospective | 210      | Gladstone                          |        |                 |         |
| 105 | Windrose Townhomes                       | North Oak Trfy & State Highway 152                 | Kansas City   | MO    | 64155 | Prospective | 70       | Gladstone                          |        |                 |         |
| 106 | Barry Road Affordable Housing            | NW Barry Road & North Platte<br>Purchase Drive     | Kansas        | МО    | 64155 | Prospective | 90       | Kansas City<br>Northwest/Riverside |        |                 |         |
| 107 | Bella Vista at the National              | Lake Crest Lane & State Route 45                   | Parkville     | МО    | 64152 | Prospective | 346      | Kansas City<br>Northwest/Riverside |        |                 |         |
| 108 | Raymore Senior                           | NEC West Foxwood Drive & Johnston<br>Pkwy          | Raymore       | МО    | 64083 | Prospective | 172      | Belton/Raymore                     |        |                 |         |
| 109 | 2nd Street & Douglas Street              | 2nd Street & Douglas Street                        | Lees Summit   | МО    | 64063 | Prospective | 276      | Lee's Summit                       |        |                 |         |
| 110 | North Village Views                      | 3400 US-40                                         | Blue Springs  | MO    | 64015 | Prospective | 358      | Blue Springs                       |        |                 |         |
| 111 | Ansley Development                       | East 39th Street South & South Jackson Drive       | Independence  | МО    | 64057 | Prospective | 280      | Independence - East                |        |                 |         |
| 112 | Healthy Campus                           | North 5th Street & Minnesota Avenue                | Kansas City   | KS    | 66101 | Prospective | 100      | Kansas City -<br>Northwest         |        |                 |         |
| 113 | 2913 West 39th Avenue                    | 2913 West 39th Avenue                              | Kansas City   | KS    | 66103 | Prospective | 100      | Kansas City - West                 |        |                 |         |
| 114 | 6045 Martway Street                      | 6045 Martway Street                                | Mission       | KS    | 66202 | Prospective | 160      | Mission                            |        |                 |         |
| 115 | Woodside Village South                   | 2101 West 47th Place                               | Westwood      | KS    | 66205 | Prospective | 243      | Mission                            |        |                 |         |
| 116 | Promontory Phase II                      | 8961 Metcalf Avenue                                | Overland Park | KS    | 66212 | Prospective | 130      | Overland Park - North              |        |                 |         |
| 117 | City Center Residences                   | Elmridge Street & Renner Blvd                      | Lenexa        | KS    | 66219 | Prospective | 212      | Lenexa                             |        |                 |         |
| 118 | East Village Lenexa City Center          | West 87th Street Pkwy & Renner Blvd                | Lenexa        | KS    | 66219 | Prospective | 60       | Lenexa                             |        |                 | •••••   |
| 119 | Peak at Sonoma Plaza, The                | SEC West 87th Street & Interstate 435              | Lenexa        | KS    | 66219 | Prospective | 348      | Lenexa                             |        |                 |         |
| 120 | Renner 87 Flats                          | West 87th Street Pkwy & Renner Blvd                | Lenexa        | KS    | 66219 | Prospective | 227      | Lenexa                             |        |                 | •       |
| 121 | Sonoma Plaza                             | SEC West 87th Street & Interstate 435              | Lenexa        | KS    | 66219 | Prospective | 302      | Lenexa                             |        |                 |         |
| 122 | Nieman Road Mixed-Use                    | Nieman Road & Roger Road                           | Shawnee       | KS    | 66203 | Prospective | 50       | Shawnee                            |        |                 |         |