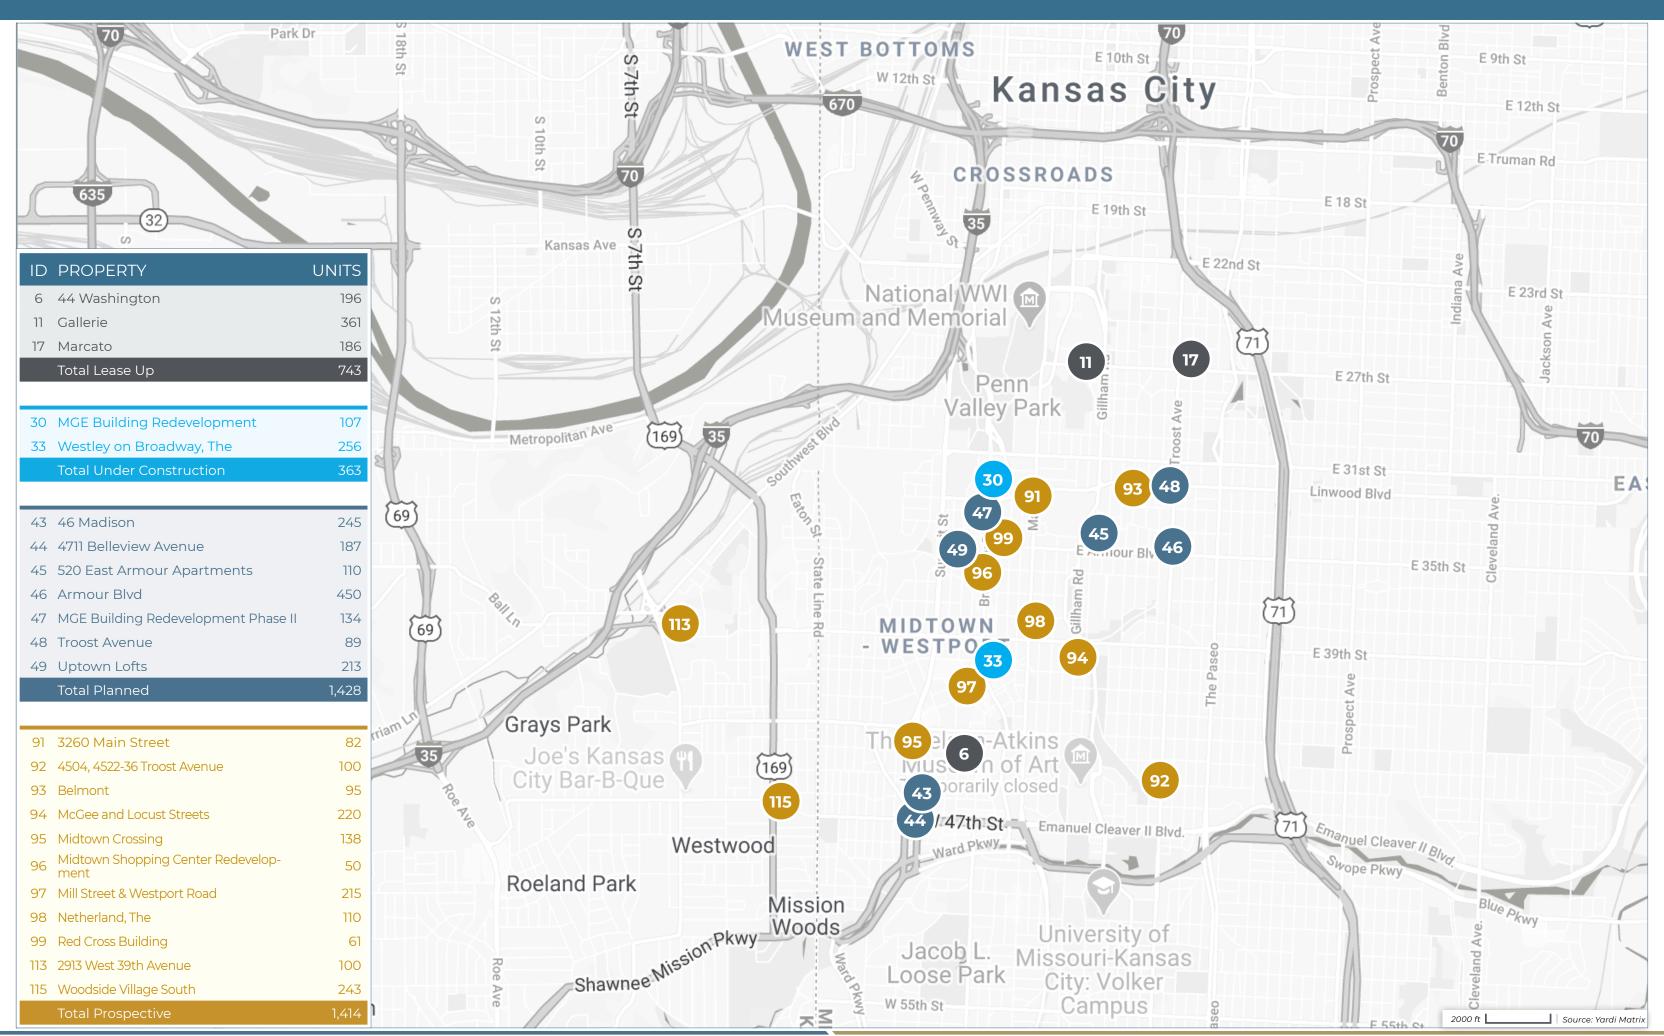

**LEGEND** Lease-Up

Under Construction

Under Construction

**LEGEND** Lease-Up

Under Construction

| ID | PROPERTY NAME                          | ADDRESS                                      | CITY                 | STATE | ZIP   | STATUS             | UNITS | SUBMARKET                    | PERMIT<br>DATE | FORECASTED COMPLETION DATE | START OF<br>RENT-UP |
|----|----------------------------------------|----------------------------------------------|----------------------|-------|-------|--------------------|-------|------------------------------|----------------|----------------------------|---------------------|
| 1  | Eagle Crossing Townhomes Phase II      | 8092 5th Street                              | Blue Springs         | МО    | 64014 | Lease-Up           | 50    | Blue Springs                 | 04/02/2018     | 03/31/2021                 | 01/06/2020          |
| 2  | Brighton Crossing                      | 8030 North Drury Avenue                      | Kansas City          | MO    | 64119 | Lease-Up           | 162   | Gladstone                    | 06/30/2019     | 12/31/2020                 | 02/03/2020          |
| 3  | Proxi Lawrence                         | 1401 West 23rd Street                        | Lawrence             | KS    | 66046 | Lease-Up           | 120   | Lawrence                     | 10/30/2019     | 12/31/2020                 | 11/30/2019          |
| 4  | Revolve at One Fifteen                 | 11450 Lamar Avenue                           | Overland Park        | KS    | 66211 | Lease-Up           | 289   | Overland Park -<br>Southeast | 01/20/2019     | 12/31/2020                 | 10/30/2019          |
| 5  | City Club                              | 1989 Main Street                             | Kansas City          | МО    | 64108 | Lease-Up           | 283   | Downtown Kansas<br>City      | 09/01/2018     | 08/31/2020                 | 10/01/2019          |
| 6  | 44 Washington                          | 551 West 44th Street                         | Kansas City          | MO    | 64111 | Lease-Up           | 196   | Kansas City - South          | 05/31/2018     | 07/31/2020                 | 12/01/2019          |
| 7  | Flashcube                              | 720 Main Street                              | Kansas City          | МО    | 64105 | Lease-Up           | 184   | Downtown Kansas<br>City      | 07/31/2019     | 06/30/2020                 | 12/06/2019          |
| 8  | Residences at Echelon, The             | 3500 SW Hollywood Drive                      | Lee`s Summit         | MO    | 64082 | Lease-Up           | 243   | Lee's Summit                 | 06/01/2018     | 06/30/2020                 | 02/01/2019          |
| 9  | West Bottoms Flats                     | 925 Wyoming Street                           | Kansas City          | МО    | 64101 | Lease-Up           | 265   | Downtown Kansas<br>City      | 10/31/2018     | 05/31/2020                 | 09/16/2019          |
| 10 | Quinlan Place                          | 1501 East 8th Street                         | Kansas City          | МО    | 64130 | Lease-Up           | 79    | Kansas City - East           | 04/01/2018     | 05/31/2020                 | 04/30/2019          |
| 11 | Gallerie                               | 2705 McGee Trfy                              | Kansas City          | МО    | 64108 | Lease-Up           | 361   | Downtown Kansas<br>City      | 04/10/2017     | 05/31/2020                 | 10/10/2018          |
| 12 | Summit Crossing Phase II               | 14500 East Bannister Road                    | Kansas City          | MO    | 64139 | Lease-Up           | 132   | Crossgates                   | 12/04/2017     | 05/31/2020                 | 06/21/2018          |
| 13 | Cyan Southcreek                        | 13220 Foster Street                          | Overland Park        | KS    | 66213 | Lease-Up           | 380   | Overland Park -<br>Southeast | 12/01/2018     | 04/30/2020                 | 02/21/2020          |
| 14 | RM West Phase II                       | 200 West 4th Street                          | Kansas City          | МО    | 64105 | Lease-Up           | 120   | Downtown Kansas<br>City      | 11/12/2018     | 04/30/2020                 | 01/07/2020          |
| 15 | Residences at Park Place Phase II, The | 5280 West 115th Place                        | Leawood              | KS    | 66211 | Lease-Up           | 81    | Overland Park -<br>Southeast | 09/01/2018     | 04/30/2020                 | 11/29/2019          |
| 16 | Hawker Redevelopment                   | 1011 Missouri Street                         | Lawrence             | KS    | 66044 | Lease-Up           | 56    | Lawrence                     | 02/01/2019     | 04/30/2020                 | 09/24/2019          |
| 17 | Marcato                                | 2697 Troost Avenue                           | Kansas City          | MO    | 64108 | Lease-Up           | 186   | Kansas City - East           | 08/31/2018     | 04/30/2020                 | 09/04/2019          |
| 18 | Carson Street Towers                   | 6741 West 135th Street                       | Overland Park        | KS    | 66223 | Lease-Up           | 225   | Overland Park -<br>Southeast | 12/10/2018     | 04/30/2020                 | 06/21/2019          |
| 19 | Maple 36 Townhomes                     | 611 NE Ridgeview Drive                       | Lees Summit          | МО    | 64086 | Lease-Up           | 50    | Lee's Summit                 | 11/01/2018     | 04/30/2020                 | 02/01/2019          |
| 20 | Herrington Park Townhomes, Phase II    | 6522 Noble Street                            | Shawnee              | KS    | 66218 | Lease-Up           | 99    | Shawnee                      | 06/05/2018     | 04/30/2020                 | 06/20/2018          |
| 21 | Chapel Ridge                           | 3670 NE Akin Drive                           | Lee's Summit         | MO    | 64064 | Lease-Up           | 74    | Lee's Summit                 | 11/01/2016     | 04/30/2020                 | 05/26/2017          |
| 22 | Parkview Townhomes                     | 22071 West 124th Terrace                     | Olathe               | KS    | 66061 | Lease-Up           | 300   | Olathe                       | 01/15/2015     | 04/30/2020                 | 05/14/2016          |
|    |                                        |                                              |                      |       | 1     | Гotal Lease-Up     | 3,935 |                              |                |                            |                     |
| 23 | Artistry Kansas City                   | 1901 Oak Street                              | Kansas City          | МО    | 64108 | Under Construction | 340   | Downtown Kansas<br>City      | 09/27/2019     | 09/30/2022                 |                     |
| 24 | Crystal Springs West                   | SEC West 133rd Street & South<br>Pflumm Road | Olathe               | KS    | 66062 | Under Construction | 248   | Overland Park -<br>Southwest | 09/27/2019     | 06/30/2021                 |                     |
| 25 | Apex at CityPlace, The                 | 10401 College Blvd                           | Overland Park        | KS    | 66210 | Under Construction | 370   | Overland Park -<br>Southwest | 03/01/2019     | 02/28/2021                 |                     |
| 26 | Backyard at One North, The             | 1770 Diamond Pkwy                            | North Kansas<br>City | МО    | 64116 | Under Construction | 240   | Downtown Kansas<br>City      | 11/23/2018     | 12/31/2020                 |                     |
| 27 | Links at Kansas Phase II, The          | 5401 Rock Chalk Drive                        | Lawrence             | KS    | 66049 | Under Construction | 242   | Lawrence                     | 09/30/2019     | 12/31/2020                 |                     |
| 28 | Satori Olathe                          | 12100 South Pflumm Road                      | Olathe               | KS    | 66062 | Under Construction | 240   | Olathe                       | 08/28/2019     | 11/30/2020                 |                     |
| 29 | Lofts at City Center, The              | 16600 City Center Drive                      | Lenexa               | KS    | 66219 | Under Construction | 67    | Lenexa                       | 07/29/2019     | 07/31/2020                 |                     |
| 30 | MGE Building Redevelopment             | 3420 Broadway Blvd                           | Kansas City          | МО    | 64111 | Under Construction | 107   | Kansas City - south          | 04/01/2019     | 06/30/2020                 |                     |
|    |                                        |                                              |                      |       |       |                    |       |                              |                |                            |                     |

|    |                                                                 |                                             | 3            |       |         |                    | · · · |                                    |                |                            |                     |
|----|-----------------------------------------------------------------|---------------------------------------------|--------------|-------|---------|--------------------|-------|------------------------------------|----------------|----------------------------|---------------------|
| ID | PROPERTY NAME                                                   | ADDRESS                                     | CITY         | STATE | ZIP     | STATUS             | UNITS | SUBMARKET                          | PERMIT<br>DATE | FORECASTED COMPLETION DATE | START OF<br>RENT-UP |
| 31 | Locale, The                                                     | 6201 Johnson Drive                          | Mission      | KS    | 66202   | Under Construction | 200   | Mission                            | 01/07/2019     | 06/30/2020                 |                     |
| 32 | REVERB                                                          | 1800 Walnut Street                          | Kansas City  | МО    | 64108   | Under Construction | 132   | Downtown Kansas<br>City            | 05/01/2019     | 06/30/2020                 |                     |
| 33 | Westley on Broadway, The                                        | 4111 Broadway Blvd                          | Kansas City  | МО    | 64111   | Under Construction | 256   | Kansas City - South                | 04/01/2018     | 05/31/2020                 | •••••               |
| 34 | Yards, The                                                      | 1660 Genessee Street                        | Kansas City  | МО    | 64102   | Under Construction | 232   | Downtown Kansas<br>City            | 01/31/2019     | 04/30/2020                 |                     |
| 35 | Villas at Ridgeview Falls                                       | West 119th Street & South<br>Ridgeview Road | Olathe       | KS    | 66061   | Under Construction | 237   | Lenexa                             | 12/01/2017     | 04/30/2020                 |                     |
| 36 | Second & Delaware                                               | 122 Delaware Street                         | Kansas City  | МО    | 64105   | Under Construction | 278   | Downtown Kansas<br>City            | 03/15/2016     | 04/30/2020                 | •                   |
|    |                                                                 |                                             |              |       | Total U | nder Construction  | 3,189 |                                    |                |                            |                     |
| 37 | Ashland at River Market                                         | 100 East 3rd Street                         | Kansas City  | МО    | 64106   | Planned            | 93    | Downtown Kansas<br>City            |                |                            |                     |
| 38 | Crossroads                                                      | 1923 Broadway Blvd                          | Kansas City  | МО    | 64108   | Planned            | 256   | Downtown Kansas<br>City            |                |                            |                     |
| 39 | Four Light                                                      | NEC Truman Road & Walnut Street             | Kansas City  | МО    | 64106   | Planned            | 250   | Downtown Kansas<br>City            |                |                            |                     |
| 40 | Muehlebach Hotel                                                | 200 West 12th Street                        | Kansas City  | МО    | 64105   | Planned            | 191   | Downtown Kansas<br>City            |                |                            |                     |
| 41 | Saxon at the Midland, The                                       | 1221 Baltimore Avenue                       | Kansas City  | МО    | 64106   | Planned            | 117   | Downtown Kansas<br>City            |                |                            |                     |
| 42 | Three Light                                                     | NEC Main Street & Truman Road               | Kansas City  | МО    | 64106   | Planned            | 300   | Downtown Kansas<br>City            |                |                            |                     |
| 43 | 46 Madison                                                      | Madison Avenue & Roanoke Pkwy               | Kansas City  | МО    | 64112   | Planned            | 245   | Kansas City - South                |                |                            |                     |
| 44 | 4711 Belleview Avenue                                           | 4711 Belleview Avenue                       | Kansas City  | МО    | 64114   | Planned            | 187   | Kansas City - South                |                |                            |                     |
| 45 | 520 East Armour Apartments                                      | 520 East Armour Blvd                        | Kansas City  | МО    | 64109   | Planned            | 110   | Kansas City - South                |                |                            |                     |
| 46 | Armour Blvd                                                     | East Armour Blvd & Troost Avenue            | Kansas City  | МО    | 64109   | Planned            | 450   | Kansas City - South                |                |                            |                     |
| 47 | MGE Building Redevelopment<br>Phase II                          | West 34th Terrace & Washington<br>Street    | Kansas City  | МО    | 64111   | Planned            | 134   | Kansas City - South                |                |                            |                     |
| 48 | Troost Avenue                                                   | Linwood Blvd & Troost Avenue                | Kansas City  | МО    | 64109   | Planned            | 89    | Kansas City - South                |                |                            |                     |
| 49 | Uptown Lofts                                                    | 3600 Broadway Blvd                          | Kansas City  | МО    | 64111   | Planned            | 213   | Kansas City - South                | ••••••••••     |                            | •                   |
| 50 | Bodhi Kansas City                                               | 3820 East 55th Street                       | Kansas City  | МО    | 64130   | Planned            | 60    | Park Farms                         | •              |                            | •                   |
| 51 | 2620 NE 43rd Street                                             | 2620 NE 43rd Street                         | Kansas City  | МО    | 64117   | Planned            | 66    | Kansas City - North                | •              |                            | •                   |
| 52 | Arbor Mist Townhomes Phase III                                  | 4780 North Corrington Avenue                | Kansas City  | МО    | 64117   | Planned            | 80    | Kansas City - North                | •              |                            | •••••               |
| 53 | 104th Terrace Apartments Wornell<br>Village - South Kansas City | 326 West 104th Terrace                      | Kansas City  | МО    | 64114   | Planned            | 160   | Calico Farms/<br>Bridlespur        |                |                            |                     |
| 54 | Trinity Woods                                                   | South Heartland Drive & Little Blue<br>Pkwy | Independence | МО    | 64057   | Planned            | 240   | Independence - West                |                |                            |                     |
| 55 | 1801 NW Barry - Senior Housing                                  | 1801 NW Barry Road                          | Kansas City  | МО    | 64154   | Planned            | 60    | Kansas City<br>Northwest/Riverside |                |                            |                     |
| 56 | Element by Watermark, The                                       | 8101 NW Barrybrooke Drive                   | Kansas City  | МО    | 64151   | Planned            | 276   | Kansas City<br>Northwest/Riverside |                |                            |                     |
| 57 | Meadows at Creekside, The                                       | SEC Interstate 435 & State Route 45         | Parkville    | МО    | 64152   | Planned            | 366   | Kansas City<br>Northwest/Riverside |                |                            |                     |
| 58 | Woodsmoke Phase II                                              | 6429 NW 70th Street                         | Kansas City  | МО    | 64151   | Planned            | 63    | Kansas City<br>Northwest/Riverside |                |                            |                     |
| 59 | Grove at Lee's Summit, The                                      | NEC SE Bailey Road & SW Jefferson<br>Street | Lee's Summit | МО    | 64081   | Planned            | 384   | Lee's Summit                       |                |                            |                     |
|    |                                                                 |                                             |              |       |         |                    |       |                                    | ••••••         |                            |                     |

| ID | PROPERTY NAME                                                       | ADDRESS                                     | CITY               | STATE | ZIP   | STATUS        | UNITS  | SUBMARKET                      | PERMIT<br>DATE | FORECASTED COMPLETION DATE | START C<br>RENT-U |
|----|---------------------------------------------------------------------|---------------------------------------------|--------------------|-------|-------|---------------|--------|--------------------------------|----------------|----------------------------|-------------------|
| 60 | New Longview                                                        | SW Kessler Drive & SW Longview Blvd         | Lee's Summit       | МО    | 64081 | Planned       | 172    | Lee's Summit                   |                |                            |                   |
| 61 | Paragon Star                                                        | NEC Interstate 470 & NW View High<br>Drive  | Lee's Summit       | МО    | 64081 | Planned       | 390    | Lee's Summit                   |                |                            |                   |
| 62 | Summit at West Pryor                                                | 940 NW Pryor Road                           | Lee's Summit       | МО    | 64081 | Planned       | 250    | Lee's Summit                   |                |                            | •                 |
| 63 | West Pryor Village                                                  | NW Chipman Road & NW Pryor Road             | Lee's Summit       | МО    | 64081 | Planned       | 220    | Lee's Summit                   |                |                            |                   |
| 64 | Withers Farm                                                        | 2500 South Withers Road                     | Liberty            | МО    | 64068 | Planned       | 191    | Liberty                        |                |                            |                   |
| 65 | Mission Gateway                                                     | Johnson Drive & Roe Avenue                  | Mission            | KS    | 66205 | Planned       | 168    | Mission                        |                |                            |                   |
| 66 | 97 Met                                                              | 9701 Metcalf Avenue                         | Overland Park      | KS    | 66212 | Planned       | 300    | Overland Park - North          |                |                            |                   |
| 67 | Brookridge Development                                              | 8223 West 103rd Street                      | Overland Park      | KS    | 66212 | Planned       | 317    | Overland Park - North          |                |                            |                   |
| 68 | Praire Ridge Plaza                                                  | SEC Prairie Star Pkwy & Ridgeview<br>Road   | Lenexa             | KS    | 66219 | Planned       | 324    | Lenexa                         |                |                            |                   |
| 69 | Villas at Waterside                                                 | West 81st Street & Flint Street             | Lenexa             | KS    | 66214 | Planned       | 288    | Lenexa                         |                |                            |                   |
| 70 | Bellmont Promenade Residential                                      | West 65th Street & Maurer Road              | Shawnee            | KS    | 66217 | Planned       | 148    | Shawnee                        |                |                            |                   |
| 71 | Interstate 435 and Shawnee Mission<br>Parkway Mixed-Use Development | Interstate 435 & Shawnee Mission<br>Parkway | Shawnee<br>Mission | KS    | 66217 | Planned       | 100    | Shawnee                        |                |                            |                   |
| 72 | Shawnee Mission Parkway<br>Development                              | Nieman Road & Shawnee Mission<br>Pkwy       | Shawnee            | KS    | 66203 | Planned       | 100    | Shawnee                        |                |                            |                   |
| 73 | Stag's Springs                                                      | 6000 Roger Road                             | Shawnee            | KS    | 66203 | Planned       | 67     | Shawnee                        |                |                            |                   |
| 74 | Veterans Park Senior Village                                        | West 62nd Street & Pflumm Road              | Shawnee            | KS    | 66216 | Planned       | 236    | Shawnee                        |                |                            |                   |
| 75 | Westbrooke Green                                                    | West 75th Street & Quivira Road             | Shawnee            | KS    | 66203 | Planned       | 343    | Shawnee                        |                |                            |                   |
| 76 | Bonner Crossing                                                     | Speedway Blvd & State Avenue                | Bonner Springs     | KS    | 66012 | Planned       | 969    | Edwardsville/Bonner<br>Springs |                |                            |                   |
| 77 | Eileen`s Place                                                      | 7401 Armstrong Avenue                       | Kansas City        | KS    | 66112 | Planned       | 60     | Victory Hills                  |                |                            |                   |
| 78 | Galleria 115                                                        | 11450 Outlook Street                        | Overland Park      | KS    | 66211 | Planned       | 548    | Overland Park -<br>Southeast   |                |                            |                   |
| 79 | JAMP OP Mixed Residential                                           | 159th Street & Metcalf Avenue               | Stilwell           | KS    | 66085 | Planned       | 203    | Overland Park -<br>Southeast   |                |                            |                   |
| 80 | Sorrento Place                                                      | West 127th Street & Metcalf Avenue          | Overland Park      | KS    | 66213 | Planned       | 500    | Overland Park -<br>Southeast   |                |                            |                   |
| 81 | Archer Villas                                                       | 275 South Parker Street                     | Olathe             | KS    | 66061 | Planned       | 208    | Olathe                         |                |                            |                   |
| 82 | Mentum                                                              | 151st Street & Interstate 35                | Olathe             | KS    | 66061 | Planned       | 300    | Olathe                         |                |                            |                   |
| 83 | Tallgrass                                                           | North Moonlight Road & University<br>Drive  | Gardner            | KS    | 66030 | Planned       | 596    | Gardner                        |                |                            |                   |
| 84 | Bridgeside Lofts                                                    | Berkley Pkwy & Lydia Avenue                 | Kansas City        | МО    | 64120 | Planned       | 57     | Downtown Kansas<br>City        |                |                            |                   |
| 85 | Continental, The                                                    | 106 West 11th Street                        | Kansas City        | МО    | 64105 | Planned       | 202    | Downtown Kansas<br>City        |                |                            |                   |
| 86 | Chouteau Courts Redevelopment                                       | 1220 Independence Avenue                    | Kansas City        | МО    | 64106 | Planned       | 140    | Kansas City - East             |                |                            |                   |
| 87 | Boulevard Lofts                                                     | 800 Washington Blvd                         | Kansas City        | KS    | 66101 | Planned       | 50     | Kansas City -<br>Northwest     |                |                            |                   |
|    |                                                                     |                                             |                    |       |       | Total Planned | 11,837 |                                |                |                            |                   |
| 88 | East 10th Street & Holmes Street                                    | East 10th Street & Holmes Street            | Kansas City        | МО    | 64106 | Prospective   | 180    | Downtown Kansas<br>City        |                |                            |                   |
| 89 | Tracks 215                                                          | 101 West 22nd Street                        | Kansas City        | MO    | 64108 | Prospective   | 250    | Downtown Kansas<br>City        |                |                            |                   |

| ID  | PROPERTY NAME                            | ADDRESS                                            | CITY          | STATE | ZIP   | STATUS      | UNITS    | SUBMARKET                          | PERMIT | FORECASTED      | START O |
|-----|------------------------------------------|----------------------------------------------------|---------------|-------|-------|-------------|----------|------------------------------------|--------|-----------------|---------|
|     |                                          |                                                    | ····          | 0     |       | SIAIOS      | <u> </u> | 30BMARRET                          | DATE   | COMPLETION DATE | RENT-UI |
| 90  | View II at WB                            | 933 Mulberry Street                                | Kansas City   | МО    | 64101 | Prospective | 251      | Downtown Kansas<br>City            |        |                 |         |
| 91  | 3260 Main Street                         | 3260 Main Street                                   | Kansas City   | МО    | 64111 | Prospective | 82       | Kansas City - South                |        |                 |         |
| 92  | 4504, 4522-36 Troost Avenue              | 4504 Troost Avenue                                 | Kansas City   | МО    | 64106 | Prospective | 100      | Kansas City - South                |        |                 |         |
| 93  | Belmont                                  | 911 Linwood Blvd                                   | Kansas City   | МО    | 64109 | Prospective | 95       | Kansas City - South                |        |                 |         |
| 94  | McGee and Locust Streets                 | 315 East 39th Street                               | Kansas City   | МО    | 64111 | Prospective | 220      | Kansas City - South                |        |                 |         |
| 95  | Midtown Crossing                         | West 44th Street & Belleview Avenue                | Kansas City   | МО    | 64111 | Prospective | 138      | Kansas City - South                |        |                 |         |
| 96  | Midtown Shopping Center<br>Redevelopment | 3700 Broadway Blvd                                 | Kansas City   | МО    | 64111 | Prospective | 50       | Kansas City - South                |        |                 |         |
| 97  | Mill Street & Westport Road              | Mill Street & Westport Road                        | Kansas City   | МО    | 64111 | Prospective | 215      | Kansas City - South                |        |                 |         |
| 98  | Netherland, The                          | 3835 Main Street                                   | Kansas City   | МО    | 64111 | Prospective | 110      | Kansas City - South                |        |                 |         |
| 99  | Red Cross Building                       | 211 West Armour Blvd                               | Kansas City   | МО    | 64111 | Prospective | 61       | Kansas City - South                |        |                 |         |
| 100 | Rockhill Greens                          | East 65th Street & Rockhill Road                   | Kansas City   | МО    | 64131 | Prospective | 163      | Kansas City - South                |        |                 |         |
| 101 | Wornall Point                            | 9201 Wornall Road                                  | Kansas City   | МО    | 64114 | Prospective | 98       | Marlborough Heights                |        |                 |         |
| 102 | Oxford on the Blue                       | 5200 East 87th Street                              | Kansas City   | МО    | 64132 | Prospective | 846      | Park Farms                         |        |                 |         |
| 103 | Kinsley Forest Development               | SWC NW Englewood Road & US<br>Route 169            | Kansas City   | МО    | 64118 | Prospective | 800      | Gladstone                          |        |                 |         |
| 104 | Pleasant Valley Road                     | North Brighton Avenue & NE Pleasant<br>Valley Road | Kansas City   | МО    | 64119 | Prospective | 210      | Gladstone                          |        |                 |         |
| 105 | Windrose Townhomes                       | North Oak Trfy & State Highway 152                 | Kansas City   | MO    | 64155 | Prospective | 70       | Gladstone                          |        |                 |         |
| 106 | Barry Road Affordable Housing            | NW Barry Road & North Platte<br>Purchase Drive     | Kansas        | МО    | 64155 | Prospective | 90       | Kansas City<br>Northwest/Riverside |        |                 |         |
| 107 | Bella Vista at the National              | Lake Crest Lane & State Route 45                   | Parkville     | МО    | 64152 | Prospective | 346      | Kansas City<br>Northwest/Riverside |        |                 |         |
| 108 | Raymore Senior                           | NEC West Foxwood Drive & Johnston<br>Pkwy          | Raymore       | МО    | 64083 | Prospective | 172      | Belton/Raymore                     |        |                 |         |
| 109 | 2nd Street & Douglas Street              | 2nd Street & Douglas Street                        | Lees Summit   | МО    | 64063 | Prospective | 276      | Lee's Summit                       |        |                 |         |
| 110 | North Village Views                      | 3400 US-40                                         | Blue Springs  | MO    | 64015 | Prospective | 358      | Blue Springs                       |        |                 |         |
| 111 | Ansley Development                       | East 39th Street South & South Jackson Drive       | Independence  | МО    | 64057 | Prospective | 280      | Independence - East                |        |                 |         |
| 112 | Healthy Campus                           | North 5th Street & Minnesota Avenue                | Kansas City   | KS    | 66101 | Prospective | 100      | Kansas City -<br>Northwest         |        |                 |         |
| 113 | 2913 West 39th Avenue                    | 2913 West 39th Avenue                              | Kansas City   | KS    | 66103 | Prospective | 100      | Kansas City - West                 |        |                 |         |
| 114 | 6045 Martway Street                      | 6045 Martway Street                                | Mission       | KS    | 66202 | Prospective | 160      | Mission                            |        |                 |         |
| 115 | Woodside Village South                   | 2101 West 47th Place                               | Westwood      | KS    | 66205 | Prospective | 243      | Mission                            |        |                 |         |
| 116 | Promontory Phase II                      | 8961 Metcalf Avenue                                | Overland Park | KS    | 66212 | Prospective | 130      | Overland Park - North              |        |                 |         |
| 117 | City Center Residences                   | Elmridge Street & Renner Blvd                      | Lenexa        | KS    | 66219 | Prospective | 212      | Lenexa                             |        |                 |         |
| 118 | East Village Lenexa City Center          | West 87th Street Pkwy & Renner Blvd                | Lenexa        | KS    | 66219 | Prospective | 60       | Lenexa                             |        |                 | •••••   |
| 119 | Peak at Sonoma Plaza, The                | SEC West 87th Street & Interstate 435              | Lenexa        | KS    | 66219 | Prospective | 348      | Lenexa                             |        |                 |         |
| 120 | Renner 87 Flats                          | West 87th Street Pkwy & Renner Blvd                | Lenexa        | KS    | 66219 | Prospective | 227      | Lenexa                             |        |                 | •       |
| 121 | Sonoma Plaza                             | SEC West 87th Street & Interstate 435              | Lenexa        | KS    | 66219 | Prospective | 302      | Lenexa                             |        |                 |         |
| 122 | Nieman Road Mixed-Use                    | Nieman Road & Roger Road                           | Shawnee       | KS    | 66203 | Prospective | 50       | Shawnee                            |        |                 |         |