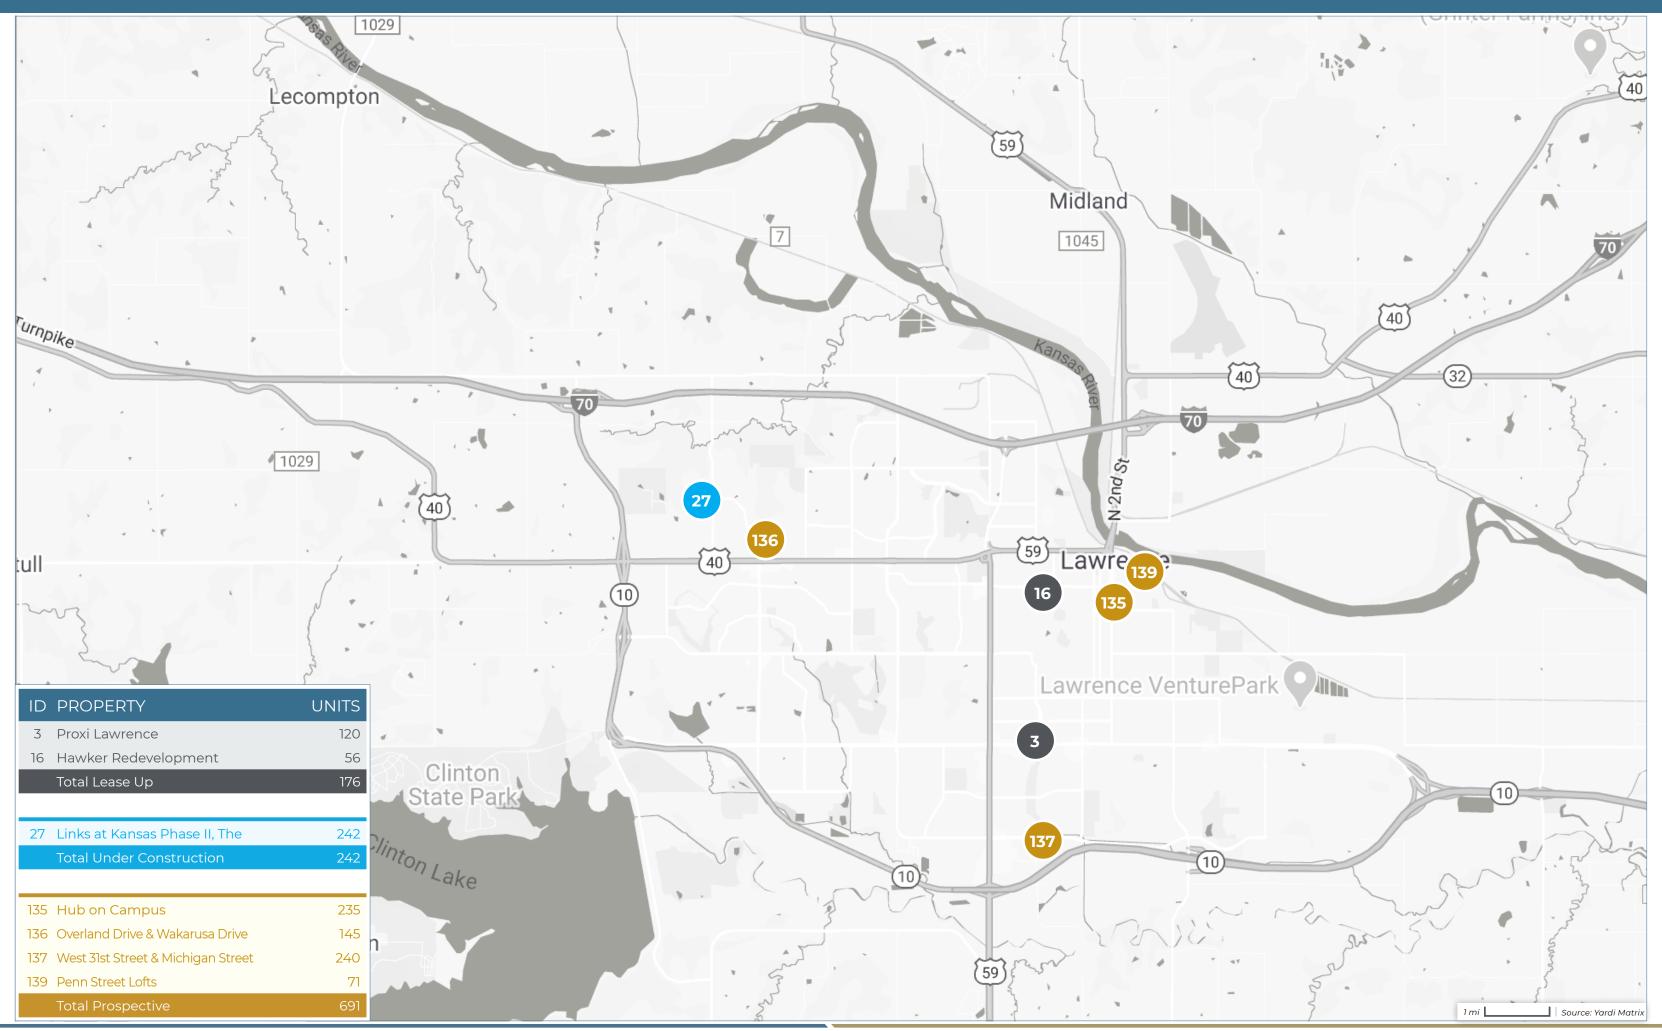

**LEGEND** Lease-Up

Under Construction

Under Construction

**LEGEND** Lease-Up

Under Construction

| ID | PROPERTY NAME                          | ADDRESS                                      | CITY                 | STATE | ZIP   | STATUS             | UNITS | SUBMARKET                    | PERMIT<br>DATE | FORECASTED COMPLETION DATE | START OF<br>RENT-UP |
|----|----------------------------------------|----------------------------------------------|----------------------|-------|-------|--------------------|-------|------------------------------|----------------|----------------------------|---------------------|
| 1  | Eagle Crossing Townhomes Phase II      | 8092 5th Street                              | Blue Springs         | МО    | 64014 | Lease-Up           | 50    | Blue Springs                 | 04/02/2018     | 03/31/2021                 | 01/06/2020          |
| 2  | Brighton Crossing                      | 8030 North Drury Avenue                      | Kansas City          | MO    | 64119 | Lease-Up           | 162   | Gladstone                    | 06/30/2019     | 12/31/2020                 | 02/03/2020          |
| 3  | Proxi Lawrence                         | 1401 West 23rd Street                        | Lawrence             | KS    | 66046 | Lease-Up           | 120   | Lawrence                     | 10/30/2019     | 12/31/2020                 | 11/30/2019          |
| 4  | Revolve at One Fifteen                 | 11450 Lamar Avenue                           | Overland Park        | KS    | 66211 | Lease-Up           | 289   | Overland Park -<br>Southeast | 01/20/2019     | 12/31/2020                 | 10/30/2019          |
| 5  | City Club                              | 1989 Main Street                             | Kansas City          | МО    | 64108 | Lease-Up           | 283   | Downtown Kansas<br>City      | 09/01/2018     | 08/31/2020                 | 10/01/2019          |
| 6  | 44 Washington                          | 551 West 44th Street                         | Kansas City          | MO    | 64111 | Lease-Up           | 196   | Kansas City - South          | 05/31/2018     | 07/31/2020                 | 12/01/2019          |
| 7  | Flashcube                              | 720 Main Street                              | Kansas City          | МО    | 64105 | Lease-Up           | 184   | Downtown Kansas<br>City      | 07/31/2019     | 06/30/2020                 | 12/06/2019          |
| 8  | Residences at Echelon, The             | 3500 SW Hollywood Drive                      | Lee`s Summit         | MO    | 64082 | Lease-Up           | 243   | Lee's Summit                 | 06/01/2018     | 06/30/2020                 | 02/01/2019          |
| 9  | West Bottoms Flats                     | 925 Wyoming Street                           | Kansas City          | МО    | 64101 | Lease-Up           | 265   | Downtown Kansas<br>City      | 10/31/2018     | 05/31/2020                 | 09/16/2019          |
| 10 | Quinlan Place                          | 1501 East 8th Street                         | Kansas City          | МО    | 64130 | Lease-Up           | 79    | Kansas City - East           | 04/01/2018     | 05/31/2020                 | 04/30/2019          |
| 11 | Gallerie                               | 2705 McGee Trfy                              | Kansas City          | МО    | 64108 | Lease-Up           | 361   | Downtown Kansas<br>City      | 04/10/2017     | 05/31/2020                 | 10/10/2018          |
| 12 | Summit Crossing Phase II               | 14500 East Bannister Road                    | Kansas City          | MO    | 64139 | Lease-Up           | 132   | Crossgates                   | 12/04/2017     | 05/31/2020                 | 06/21/2018          |
| 13 | Cyan Southcreek                        | 13220 Foster Street                          | Overland Park        | KS    | 66213 | Lease-Up           | 380   | Overland Park -<br>Southeast | 12/01/2018     | 04/30/2020                 | 02/21/2020          |
| 14 | RM West Phase II                       | 200 West 4th Street                          | Kansas City          | МО    | 64105 | Lease-Up           | 120   | Downtown Kansas<br>City      | 11/12/2018     | 04/30/2020                 | 01/07/2020          |
| 15 | Residences at Park Place Phase II, The | 5280 West 115th Place                        | Leawood              | KS    | 66211 | Lease-Up           | 81    | Overland Park -<br>Southeast | 09/01/2018     | 04/30/2020                 | 11/29/2019          |
| 16 | Hawker Redevelopment                   | 1011 Missouri Street                         | Lawrence             | KS    | 66044 | Lease-Up           | 56    | Lawrence                     | 02/01/2019     | 04/30/2020                 | 09/24/2019          |
| 17 | Marcato                                | 2697 Troost Avenue                           | Kansas City          | MO    | 64108 | Lease-Up           | 186   | Kansas City - East           | 08/31/2018     | 04/30/2020                 | 09/04/2019          |
| 18 | Carson Street Towers                   | 6741 West 135th Street                       | Overland Park        | KS    | 66223 | Lease-Up           | 225   | Overland Park -<br>Southeast | 12/10/2018     | 04/30/2020                 | 06/21/2019          |
| 19 | Maple 36 Townhomes                     | 611 NE Ridgeview Drive                       | Lees Summit          | МО    | 64086 | Lease-Up           | 50    | Lee's Summit                 | 11/01/2018     | 04/30/2020                 | 02/01/2019          |
| 20 | Herrington Park Townhomes, Phase II    | 6522 Noble Street                            | Shawnee              | KS    | 66218 | Lease-Up           | 99    | Shawnee                      | 06/05/2018     | 04/30/2020                 | 06/20/2018          |
| 21 | Chapel Ridge                           | 3670 NE Akin Drive                           | Lee's Summit         | MO    | 64064 | Lease-Up           | 74    | Lee's Summit                 | 11/01/2016     | 04/30/2020                 | 05/26/2017          |
| 22 | Parkview Townhomes                     | 22071 West 124th Terrace                     | Olathe               | KS    | 66061 | Lease-Up           | 300   | Olathe                       | 01/15/2015     | 04/30/2020                 | 05/14/2016          |
|    |                                        |                                              |                      |       | 1     | Гotal Lease-Up     | 3,935 |                              |                |                            |                     |
| 23 | Artistry Kansas City                   | 1901 Oak Street                              | Kansas City          | МО    | 64108 | Under Construction | 340   | Downtown Kansas<br>City      | 09/27/2019     | 09/30/2022                 |                     |
| 24 | Crystal Springs West                   | SEC West 133rd Street & South<br>Pflumm Road | Olathe               | KS    | 66062 | Under Construction | 248   | Overland Park -<br>Southwest | 09/27/2019     | 06/30/2021                 |                     |
| 25 | Apex at CityPlace, The                 | 10401 College Blvd                           | Overland Park        | KS    | 66210 | Under Construction | 370   | Overland Park -<br>Southwest | 03/01/2019     | 02/28/2021                 |                     |
| 26 | Backyard at One North, The             | 1770 Diamond Pkwy                            | North Kansas<br>City | МО    | 64116 | Under Construction | 240   | Downtown Kansas<br>City      | 11/23/2018     | 12/31/2020                 |                     |
| 27 | Links at Kansas Phase II, The          | 5401 Rock Chalk Drive                        | Lawrence             | KS    | 66049 | Under Construction | 242   | Lawrence                     | 09/30/2019     | 12/31/2020                 |                     |
| 28 | Satori Olathe                          | 12100 South Pflumm Road                      | Olathe               | KS    | 66062 | Under Construction | 240   | Olathe                       | 08/28/2019     | 11/30/2020                 |                     |
| 29 | Lofts at City Center, The              | 16600 City Center Drive                      | Lenexa               | KS    | 66219 | Under Construction | 67    | Lenexa                       | 07/29/2019     | 07/31/2020                 |                     |
| 30 | MGE Building Redevelopment             | 3420 Broadway Blvd                           | Kansas City          | МО    | 64111 | Under Construction | 107   | Kansas City - south          | 04/01/2019     | 06/30/2020                 |                     |
|    |                                        |                                              |                      |       |       |                    |       |                              |                |                            |                     |

|    |                                                                 |                                             | 3            |       |         |                    | · · · |                                    |                |                            |                     |
|----|-----------------------------------------------------------------|---------------------------------------------|--------------|-------|---------|--------------------|-------|------------------------------------|----------------|----------------------------|---------------------|
| ID | PROPERTY NAME                                                   | ADDRESS                                     | CITY         | STATE | ZIP     | STATUS             | UNITS | SUBMARKET                          | PERMIT<br>DATE | FORECASTED COMPLETION DATE | START OF<br>RENT-UP |
| 31 | Locale, The                                                     | 6201 Johnson Drive                          | Mission      | KS    | 66202   | Under Construction | 200   | Mission                            | 01/07/2019     | 06/30/2020                 |                     |
| 32 | REVERB                                                          | 1800 Walnut Street                          | Kansas City  | МО    | 64108   | Under Construction | 132   | Downtown Kansas<br>City            | 05/01/2019     | 06/30/2020                 |                     |
| 33 | Westley on Broadway, The                                        | 4111 Broadway Blvd                          | Kansas City  | МО    | 64111   | Under Construction | 256   | Kansas City - South                | 04/01/2018     | 05/31/2020                 | •••••               |
| 34 | Yards, The                                                      | 1660 Genessee Street                        | Kansas City  | МО    | 64102   | Under Construction | 232   | Downtown Kansas<br>City            | 01/31/2019     | 04/30/2020                 |                     |
| 35 | Villas at Ridgeview Falls                                       | West 119th Street & South<br>Ridgeview Road | Olathe       | KS    | 66061   | Under Construction | 237   | Lenexa                             | 12/01/2017     | 04/30/2020                 |                     |
| 36 | Second & Delaware                                               | 122 Delaware Street                         | Kansas City  | МО    | 64105   | Under Construction | 278   | Downtown Kansas<br>City            | 03/15/2016     | 04/30/2020                 | •                   |
|    |                                                                 |                                             |              |       | Total U | nder Construction  | 3,189 |                                    |                |                            |                     |
| 37 | Ashland at River Market                                         | 100 East 3rd Street                         | Kansas City  | МО    | 64106   | Planned            | 93    | Downtown Kansas<br>City            |                |                            |                     |
| 38 | Crossroads                                                      | 1923 Broadway Blvd                          | Kansas City  | МО    | 64108   | Planned            | 256   | Downtown Kansas<br>City            |                |                            |                     |
| 39 | Four Light                                                      | NEC Truman Road & Walnut Street             | Kansas City  | МО    | 64106   | Planned            | 250   | Downtown Kansas<br>City            |                |                            |                     |
| 40 | Muehlebach Hotel                                                | 200 West 12th Street                        | Kansas City  | МО    | 64105   | Planned            | 191   | Downtown Kansas<br>City            |                |                            |                     |
| 41 | Saxon at the Midland, The                                       | 1221 Baltimore Avenue                       | Kansas City  | МО    | 64106   | Planned            | 117   | Downtown Kansas<br>City            |                |                            |                     |
| 42 | Three Light                                                     | NEC Main Street & Truman Road               | Kansas City  | МО    | 64106   | Planned            | 300   | Downtown Kansas<br>City            |                |                            |                     |
| 43 | 46 Madison                                                      | Madison Avenue & Roanoke Pkwy               | Kansas City  | МО    | 64112   | Planned            | 245   | Kansas City - South                |                |                            |                     |
| 44 | 4711 Belleview Avenue                                           | 4711 Belleview Avenue                       | Kansas City  | МО    | 64114   | Planned            | 187   | Kansas City - South                |                |                            |                     |
| 45 | 520 East Armour Apartments                                      | 520 East Armour Blvd                        | Kansas City  | МО    | 64109   | Planned            | 110   | Kansas City - South                |                |                            |                     |
| 46 | Armour Blvd                                                     | East Armour Blvd & Troost Avenue            | Kansas City  | МО    | 64109   | Planned            | 450   | Kansas City - South                |                |                            |                     |
| 47 | MGE Building Redevelopment<br>Phase II                          | West 34th Terrace & Washington<br>Street    | Kansas City  | МО    | 64111   | Planned            | 134   | Kansas City - South                |                |                            |                     |
| 48 | Troost Avenue                                                   | Linwood Blvd & Troost Avenue                | Kansas City  | МО    | 64109   | Planned            | 89    | Kansas City - South                |                |                            |                     |
| 49 | Uptown Lofts                                                    | 3600 Broadway Blvd                          | Kansas City  | МО    | 64111   | Planned            | 213   | Kansas City - South                | ••••••••••     |                            | •                   |
| 50 | Bodhi Kansas City                                               | 3820 East 55th Street                       | Kansas City  | МО    | 64130   | Planned            | 60    | Park Farms                         | •              |                            | •                   |
| 51 | 2620 NE 43rd Street                                             | 2620 NE 43rd Street                         | Kansas City  | МО    | 64117   | Planned            | 66    | Kansas City - North                | •              |                            | •                   |
| 52 | Arbor Mist Townhomes Phase III                                  | 4780 North Corrington Avenue                | Kansas City  | МО    | 64117   | Planned            | 80    | Kansas City - North                | •              |                            | •••••               |
| 53 | 104th Terrace Apartments Wornell<br>Village - South Kansas City | 326 West 104th Terrace                      | Kansas City  | МО    | 64114   | Planned            | 160   | Calico Farms/<br>Bridlespur        |                |                            |                     |
| 54 | Trinity Woods                                                   | South Heartland Drive & Little Blue<br>Pkwy | Independence | МО    | 64057   | Planned            | 240   | Independence - West                |                |                            |                     |
| 55 | 1801 NW Barry - Senior Housing                                  | 1801 NW Barry Road                          | Kansas City  | МО    | 64154   | Planned            | 60    | Kansas City<br>Northwest/Riverside |                |                            |                     |
| 56 | Element by Watermark, The                                       | 8101 NW Barrybrooke Drive                   | Kansas City  | МО    | 64151   | Planned            | 276   | Kansas City<br>Northwest/Riverside |                |                            |                     |
| 57 | Meadows at Creekside, The                                       | SEC Interstate 435 & State Route 45         | Parkville    | МО    | 64152   | Planned            | 366   | Kansas City<br>Northwest/Riverside |                |                            |                     |
| 58 | Woodsmoke Phase II                                              | 6429 NW 70th Street                         | Kansas City  | МО    | 64151   | Planned            | 63    | Kansas City<br>Northwest/Riverside |                |                            |                     |
| 59 | Grove at Lee's Summit, The                                      | NEC SE Bailey Road & SW Jefferson<br>Street | Lee's Summit | МО    | 64081   | Planned            | 384   | Lee's Summit                       |                |                            |                     |
|    |                                                                 |                                             |              |       |         |                    |       |                                    | ••••••         |                            |                     |

| ID | PROPERTY NAME                                                       | ADDRESS                                     | CITY               | STATE | ZIP   | STATUS        | UNITS  | SUBMARKET                      | PERMIT<br>DATE | FORECASTED COMPLETION DATE | START C<br>RENT-U |
|----|---------------------------------------------------------------------|---------------------------------------------|--------------------|-------|-------|---------------|--------|--------------------------------|----------------|----------------------------|-------------------|
| 60 | New Longview                                                        | SW Kessler Drive & SW Longview Blvd         | Lee's Summit       | МО    | 64081 | Planned       | 172    | Lee's Summit                   |                |                            |                   |
| 61 | Paragon Star                                                        | NEC Interstate 470 & NW View High<br>Drive  | Lee's Summit       | МО    | 64081 | Planned       | 390    | Lee's Summit                   |                |                            |                   |
| 62 | Summit at West Pryor                                                | 940 NW Pryor Road                           | Lee's Summit       | МО    | 64081 | Planned       | 250    | Lee's Summit                   |                |                            | •                 |
| 63 | West Pryor Village                                                  | NW Chipman Road & NW Pryor Road             | Lee's Summit       | МО    | 64081 | Planned       | 220    | Lee's Summit                   |                |                            |                   |
| 64 | Withers Farm                                                        | 2500 South Withers Road                     | Liberty            | МО    | 64068 | Planned       | 191    | Liberty                        |                |                            |                   |
| 65 | Mission Gateway                                                     | Johnson Drive & Roe Avenue                  | Mission            | KS    | 66205 | Planned       | 168    | Mission                        |                |                            |                   |
| 66 | 97 Met                                                              | 9701 Metcalf Avenue                         | Overland Park      | KS    | 66212 | Planned       | 300    | Overland Park - North          |                |                            |                   |
| 67 | Brookridge Development                                              | 8223 West 103rd Street                      | Overland Park      | KS    | 66212 | Planned       | 317    | Overland Park - North          |                |                            |                   |
| 68 | Praire Ridge Plaza                                                  | SEC Prairie Star Pkwy & Ridgeview<br>Road   | Lenexa             | KS    | 66219 | Planned       | 324    | Lenexa                         |                |                            |                   |
| 69 | Villas at Waterside                                                 | West 81st Street & Flint Street             | Lenexa             | KS    | 66214 | Planned       | 288    | Lenexa                         |                |                            |                   |
| 70 | Bellmont Promenade Residential                                      | West 65th Street & Maurer Road              | Shawnee            | KS    | 66217 | Planned       | 148    | Shawnee                        |                |                            |                   |
| 71 | Interstate 435 and Shawnee Mission<br>Parkway Mixed-Use Development | Interstate 435 & Shawnee Mission<br>Parkway | Shawnee<br>Mission | KS    | 66217 | Planned       | 100    | Shawnee                        |                |                            |                   |
| 72 | Shawnee Mission Parkway<br>Development                              | Nieman Road & Shawnee Mission<br>Pkwy       | Shawnee            | KS    | 66203 | Planned       | 100    | Shawnee                        |                |                            |                   |
| 73 | Stag's Springs                                                      | 6000 Roger Road                             | Shawnee            | KS    | 66203 | Planned       | 67     | Shawnee                        |                |                            |                   |
| 74 | Veterans Park Senior Village                                        | West 62nd Street & Pflumm Road              | Shawnee            | KS    | 66216 | Planned       | 236    | Shawnee                        |                |                            |                   |
| 75 | Westbrooke Green                                                    | West 75th Street & Quivira Road             | Shawnee            | KS    | 66203 | Planned       | 343    | Shawnee                        |                |                            |                   |
| 76 | Bonner Crossing                                                     | Speedway Blvd & State Avenue                | Bonner Springs     | KS    | 66012 | Planned       | 969    | Edwardsville/Bonner<br>Springs |                |                            |                   |
| 77 | Eileen`s Place                                                      | 7401 Armstrong Avenue                       | Kansas City        | KS    | 66112 | Planned       | 60     | Victory Hills                  |                |                            |                   |
| 78 | Galleria 115                                                        | 11450 Outlook Street                        | Overland Park      | KS    | 66211 | Planned       | 548    | Overland Park -<br>Southeast   |                |                            |                   |
| 79 | JAMP OP Mixed Residential                                           | 159th Street & Metcalf Avenue               | Stilwell           | KS    | 66085 | Planned       | 203    | Overland Park -<br>Southeast   |                |                            |                   |
| 80 | Sorrento Place                                                      | West 127th Street & Metcalf Avenue          | Overland Park      | KS    | 66213 | Planned       | 500    | Overland Park -<br>Southeast   |                |                            |                   |
| 81 | Archer Villas                                                       | 275 South Parker Street                     | Olathe             | KS    | 66061 | Planned       | 208    | Olathe                         |                |                            |                   |
| 82 | Mentum                                                              | 151st Street & Interstate 35                | Olathe             | KS    | 66061 | Planned       | 300    | Olathe                         |                |                            |                   |
| 83 | Tallgrass                                                           | North Moonlight Road & University<br>Drive  | Gardner            | KS    | 66030 | Planned       | 596    | Gardner                        |                |                            |                   |
| 84 | Bridgeside Lofts                                                    | Berkley Pkwy & Lydia Avenue                 | Kansas City        | МО    | 64120 | Planned       | 57     | Downtown Kansas<br>City        |                |                            |                   |
| 85 | Continental, The                                                    | 106 West 11th Street                        | Kansas City        | МО    | 64105 | Planned       | 202    | Downtown Kansas<br>City        |                |                            |                   |
| 86 | Chouteau Courts Redevelopment                                       | 1220 Independence Avenue                    | Kansas City        | МО    | 64106 | Planned       | 140    | Kansas City - East             |                |                            |                   |
| 87 | Boulevard Lofts                                                     | 800 Washington Blvd                         | Kansas City        | KS    | 66101 | Planned       | 50     | Kansas City -<br>Northwest     |                |                            |                   |
|    |                                                                     |                                             |                    |       |       | Total Planned | 11,837 |                                |                |                            |                   |
| 88 | East 10th Street & Holmes Street                                    | East 10th Street & Holmes Street            | Kansas City        | МО    | 64106 | Prospective   | 180    | Downtown Kansas<br>City        |                |                            |                   |
| 89 | Tracks 215                                                          | 101 West 22nd Street                        | Kansas City        | MO    | 64108 | Prospective   | 250    | Downtown Kansas<br>City        |                |                            |                   |

| ID  | PROPERTY NAME                            | ADDRESS                                            | CITY          | STATE | ZIP   | STATUS      | UNITS    | SUBMARKET                          | PERMIT | FORECASTED      | START O |
|-----|------------------------------------------|----------------------------------------------------|---------------|-------|-------|-------------|----------|------------------------------------|--------|-----------------|---------|
|     |                                          |                                                    | ····          | 0     |       | SIAIOS      | <u> </u> | 30BMARRET                          | DATE   | COMPLETION DATE | RENT-UI |
| 90  | View II at WB                            | 933 Mulberry Street                                | Kansas City   | МО    | 64101 | Prospective | 251      | Downtown Kansas<br>City            |        |                 |         |
| 91  | 3260 Main Street                         | 3260 Main Street                                   | Kansas City   | МО    | 64111 | Prospective | 82       | Kansas City - South                |        |                 |         |
| 92  | 4504, 4522-36 Troost Avenue              | 4504 Troost Avenue                                 | Kansas City   | МО    | 64106 | Prospective | 100      | Kansas City - South                |        |                 |         |
| 93  | Belmont                                  | 911 Linwood Blvd                                   | Kansas City   | МО    | 64109 | Prospective | 95       | Kansas City - South                |        |                 |         |
| 94  | McGee and Locust Streets                 | 315 East 39th Street                               | Kansas City   | МО    | 64111 | Prospective | 220      | Kansas City - South                |        |                 |         |
| 95  | Midtown Crossing                         | West 44th Street & Belleview Avenue                | Kansas City   | МО    | 64111 | Prospective | 138      | Kansas City - South                |        |                 |         |
| 96  | Midtown Shopping Center<br>Redevelopment | 3700 Broadway Blvd                                 | Kansas City   | МО    | 64111 | Prospective | 50       | Kansas City - South                |        |                 |         |
| 97  | Mill Street & Westport Road              | Mill Street & Westport Road                        | Kansas City   | МО    | 64111 | Prospective | 215      | Kansas City - South                |        |                 |         |
| 98  | Netherland, The                          | 3835 Main Street                                   | Kansas City   | МО    | 64111 | Prospective | 110      | Kansas City - South                |        |                 |         |
| 99  | Red Cross Building                       | 211 West Armour Blvd                               | Kansas City   | МО    | 64111 | Prospective | 61       | Kansas City - South                |        |                 |         |
| 100 | Rockhill Greens                          | East 65th Street & Rockhill Road                   | Kansas City   | МО    | 64131 | Prospective | 163      | Kansas City - South                |        |                 |         |
| 101 | Wornall Point                            | 9201 Wornall Road                                  | Kansas City   | МО    | 64114 | Prospective | 98       | Marlborough Heights                |        |                 |         |
| 102 | Oxford on the Blue                       | 5200 East 87th Street                              | Kansas City   | МО    | 64132 | Prospective | 846      | Park Farms                         |        |                 |         |
| 103 | Kinsley Forest Development               | SWC NW Englewood Road & US<br>Route 169            | Kansas City   | МО    | 64118 | Prospective | 800      | Gladstone                          |        |                 |         |
| 104 | Pleasant Valley Road                     | North Brighton Avenue & NE Pleasant<br>Valley Road | Kansas City   | МО    | 64119 | Prospective | 210      | Gladstone                          |        |                 |         |
| 105 | Windrose Townhomes                       | North Oak Trfy & State Highway 152                 | Kansas City   | MO    | 64155 | Prospective | 70       | Gladstone                          |        |                 |         |
| 106 | Barry Road Affordable Housing            | NW Barry Road & North Platte<br>Purchase Drive     | Kansas        | МО    | 64155 | Prospective | 90       | Kansas City<br>Northwest/Riverside |        |                 |         |
| 107 | Bella Vista at the National              | Lake Crest Lane & State Route 45                   | Parkville     | МО    | 64152 | Prospective | 346      | Kansas City<br>Northwest/Riverside |        |                 |         |
| 108 | Raymore Senior                           | NEC West Foxwood Drive & Johnston<br>Pkwy          | Raymore       | МО    | 64083 | Prospective | 172      | Belton/Raymore                     |        |                 |         |
| 109 | 2nd Street & Douglas Street              | 2nd Street & Douglas Street                        | Lees Summit   | МО    | 64063 | Prospective | 276      | Lee's Summit                       |        |                 |         |
| 110 | North Village Views                      | 3400 US-40                                         | Blue Springs  | MO    | 64015 | Prospective | 358      | Blue Springs                       |        |                 |         |
| 111 | Ansley Development                       | East 39th Street South & South Jackson Drive       | Independence  | МО    | 64057 | Prospective | 280      | Independence - East                |        |                 |         |
| 112 | Healthy Campus                           | North 5th Street & Minnesota Avenue                | Kansas City   | KS    | 66101 | Prospective | 100      | Kansas City -<br>Northwest         |        |                 |         |
| 113 | 2913 West 39th Avenue                    | 2913 West 39th Avenue                              | Kansas City   | KS    | 66103 | Prospective | 100      | Kansas City - West                 |        |                 |         |
| 114 | 6045 Martway Street                      | 6045 Martway Street                                | Mission       | KS    | 66202 | Prospective | 160      | Mission                            |        |                 |         |
| 115 | Woodside Village South                   | 2101 West 47th Place                               | Westwood      | KS    | 66205 | Prospective | 243      | Mission                            |        |                 |         |
| 116 | Promontory Phase II                      | 8961 Metcalf Avenue                                | Overland Park | KS    | 66212 | Prospective | 130      | Overland Park - North              |        |                 |         |
| 117 | City Center Residences                   | Elmridge Street & Renner Blvd                      | Lenexa        | KS    | 66219 | Prospective | 212      | Lenexa                             |        |                 |         |
| 118 | East Village Lenexa City Center          | West 87th Street Pkwy & Renner Blvd                | Lenexa        | KS    | 66219 | Prospective | 60       | Lenexa                             |        |                 | •••••   |
| 119 | Peak at Sonoma Plaza, The                | SEC West 87th Street & Interstate 435              | Lenexa        | KS    | 66219 | Prospective | 348      | Lenexa                             |        |                 |         |
| 120 | Renner 87 Flats                          | West 87th Street Pkwy & Renner Blvd                | Lenexa        | KS    | 66219 | Prospective | 227      | Lenexa                             |        |                 | •       |
| 121 | Sonoma Plaza                             | SEC West 87th Street & Interstate 435              | Lenexa        | KS    | 66219 | Prospective | 302      | Lenexa                             |        |                 |         |
| 122 | Nieman Road Mixed-Use                    | Nieman Road & Roger Road                           | Shawnee       | KS    | 66203 | Prospective | 50       | Shawnee                            |        |                 |         |

| ID  | PROPERTY NAME                                              | ADDRESS                                    | CITY           | STATE | ZIP   | STATUS         | UNITS  | SUBMARKET                       | PERMIT<br>DATE | FORECASTED COMPLETION DATE | START OF<br>RENT-UP |
|-----|------------------------------------------------------------|--------------------------------------------|----------------|-------|-------|----------------|--------|---------------------------------|----------------|----------------------------|---------------------|
| 123 | Vantage at Shawnee                                         | 6120 Pflumm Road                           | Shawnee        | KS    | 66216 | Prospective    | 312    | Shawnee                         |                |                            |                     |
| 124 | District on Westgate                                       | 11801 State Avenue                         | Bonner Springs | KS    | 66012 | Prospective    | 250    | Edwardsville/Bonner<br>Springs  |                |                            |                     |
| 125 | Village South                                              | 325 North 110th Street                     | Edwardsville   | KS    | 66111 | Prospective    | 252    | Edwardsville/Bonner<br>Springs  |                |                            |                     |
| 126 | Galleria 115 Phase II                                      | 11450 Outlook Street                       | Overland Park  | KS    | 66211 | Prospective    | 229    | Overland Park -<br>Southeast    |                |                            |                     |
| 127 | Springhill Phase II                                        | 8755 West 121st Terrace                    | Overland Park  | KS    | 66213 | Prospective    | 100    | Overland Park -<br>Southeast    | •              |                            |                     |
| 128 | Downtown Olathe                                            | 201 East Park Street                       | Olathe         | KS    | 66061 | Prospective    | 228    | Olathe                          | •••••          |                            |                     |
| 129 | Lone Elm Senior                                            | 115th Street & South Lone Elm Road         | Olathe         | KS    | 66061 | Prospective    | 138    | Olathe                          | ••••••         |                            |                     |
| 130 | Madison Falls                                              | West 167th Street & US Highway 169         | Olathe         | KS    | 66062 | Prospective    | 514    | Olathe                          |                |                            |                     |
| 131 | Olathe Commons                                             | West 119th Street & Alcan Street           | Olathe         | KS    | 66062 | Prospective    | 200    | Olathe                          |                |                            |                     |
| 132 | Vistas at Canyon Creek, The                                | Canyon Creek Blvd & State Route 10         | Lenexa         | KS    | 66227 | Prospective    | 294    | Olathe                          |                |                            |                     |
| 133 | South Clare Road & West 175th Street                       | South Clare Road & West 175th Street       | Gardner        | KS    | 66030 | Prospective    | 424    | Gardner                         | •              | •                          |                     |
| 134 | Waverly Plaza Phase 1 - The<br>Apartments at Waverly Plaza | West Santa Fe Street & Waverly Road        | Gardner        | KS    | 66030 | Prospective    | 144    | Gardner                         |                |                            |                     |
| 135 | Hub on Campus                                              | East 11th Street & Massachusetts<br>Street | Lawrence       | KS    | 66044 | Prospective    | 235    | Lawrence                        |                |                            |                     |
| 136 | Overland Drive & Wakarusa Drive                            | Overland Drive & Wakarusa Drive            | Lawrence       | KS    | 66049 | Prospective    | 145    | Lawrence                        | •              | •                          |                     |
| 137 | West 31st Street & Michigan Street                         | SEC West 31st Street & Michigan<br>Street  | Lawrence       | KS    | 66046 | Prospective    | 240    | Lawrence                        |                |                            |                     |
| 138 | Reserves at Grove Terrace, The                             | North Grove Street & Lawrence Street       | Kearney        | МО    | 64060 | Prospective    | 50     | Smithville/Excelsior<br>Springs |                |                            |                     |
| 139 | Penn Street Lofts                                          | 800 Pennsylvania Street                    | Lawrence       | KS    | 66044 | Prospective    | 71     | Lawrence                        |                |                            |                     |
|     |                                                            |                                            |                |       | Tot   | al Prospective | 11,219 |                                 |                |                            |                     |
|     |                                                            |                                            |                |       | TOTA  | I KANSAS CITV  | 30.180 |                                 |                |                            |                     |