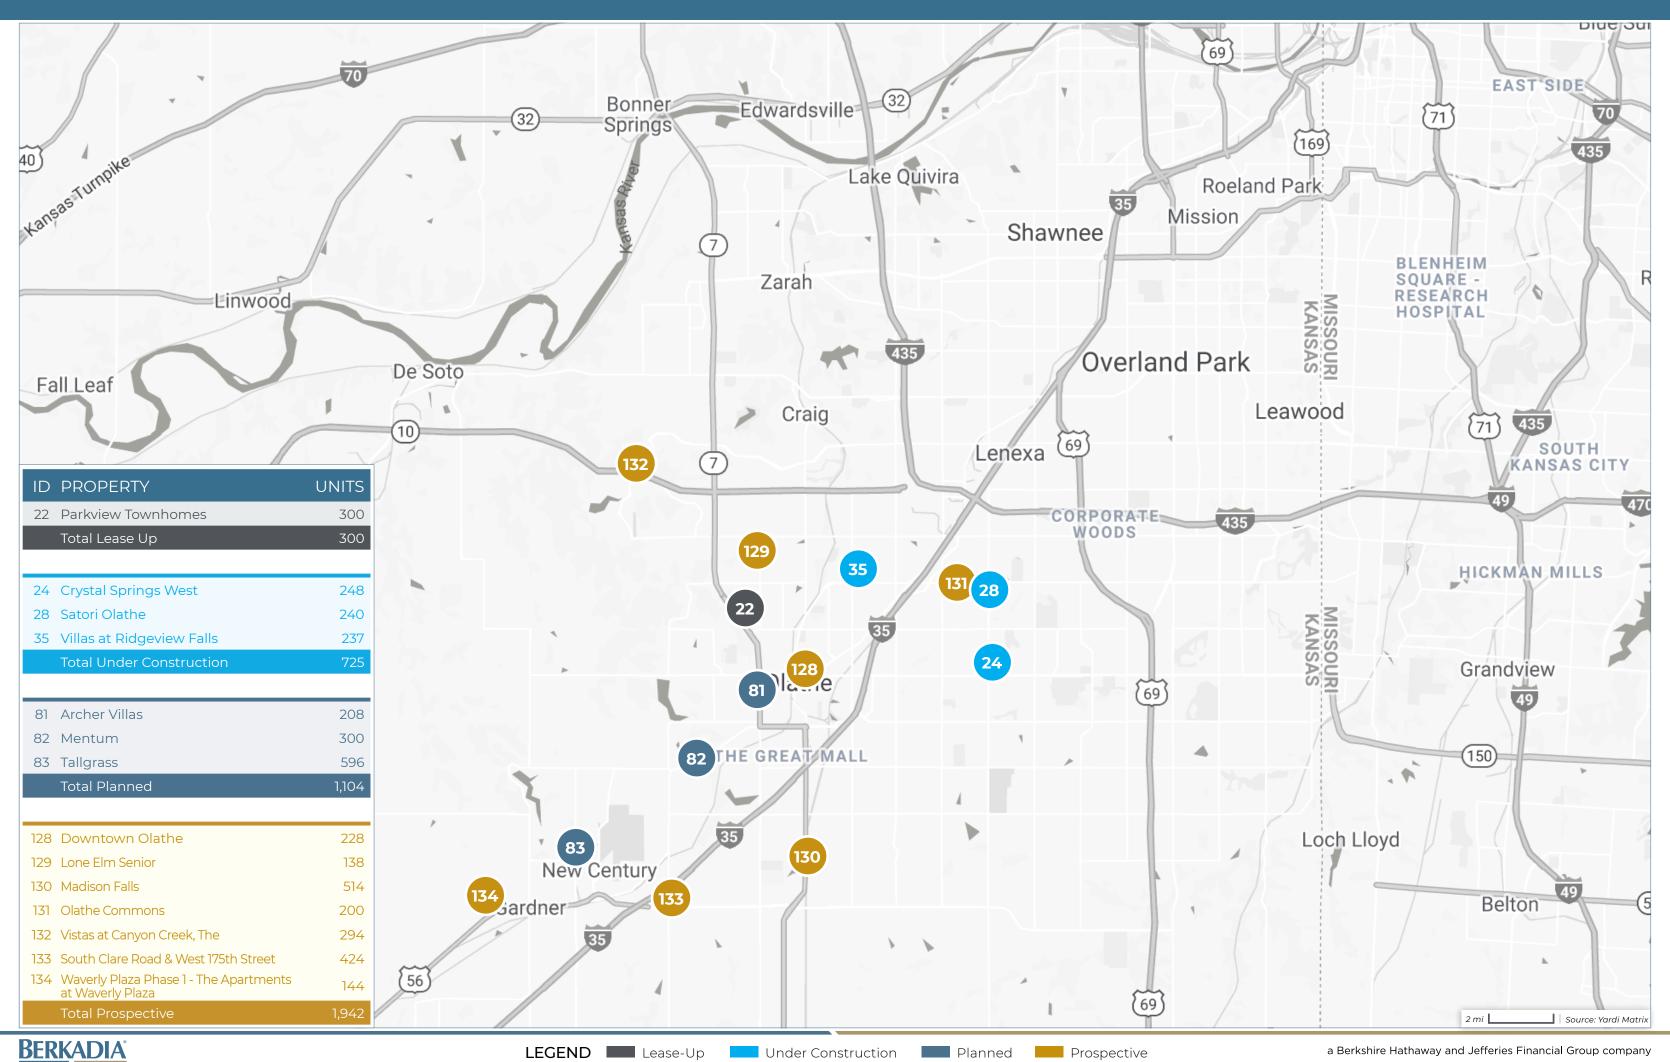

**LEGEND** Lease-Up

Under Construction

Under Construction

**LEGEND** Lease-Up

Under Construction

| ID | PROPERTY NAME                          | ADDRESS                                      | CITY                 | STATE | ZIP   | STATUS             | UNITS | SUBMARKET                    | PERMIT<br>DATE | FORECASTED COMPLETION DATE | START OF<br>RENT-UP |
|----|----------------------------------------|----------------------------------------------|----------------------|-------|-------|--------------------|-------|------------------------------|----------------|----------------------------|---------------------|
| 1  | Eagle Crossing Townhomes Phase II      | 8092 5th Street                              | Blue Springs         | МО    | 64014 | Lease-Up           | 50    | Blue Springs                 | 04/02/2018     | 03/31/2021                 | 01/06/2020          |
| 2  | Brighton Crossing                      | 8030 North Drury Avenue                      | Kansas City          | MO    | 64119 | Lease-Up           | 162   | Gladstone                    | 06/30/2019     | 12/31/2020                 | 02/03/2020          |
| 3  | Proxi Lawrence                         | 1401 West 23rd Street                        | Lawrence             | KS    | 66046 | Lease-Up           | 120   | Lawrence                     | 10/30/2019     | 12/31/2020                 | 11/30/2019          |
| 4  | Revolve at One Fifteen                 | 11450 Lamar Avenue                           | Overland Park        | KS    | 66211 | Lease-Up           | 289   | Overland Park -<br>Southeast | 01/20/2019     | 12/31/2020                 | 10/30/2019          |
| 5  | City Club                              | 1989 Main Street                             | Kansas City          | МО    | 64108 | Lease-Up           | 283   | Downtown Kansas<br>City      | 09/01/2018     | 08/31/2020                 | 10/01/2019          |
| 6  | 44 Washington                          | 551 West 44th Street                         | Kansas City          | MO    | 64111 | Lease-Up           | 196   | Kansas City - South          | 05/31/2018     | 07/31/2020                 | 12/01/2019          |
| 7  | Flashcube                              | 720 Main Street                              | Kansas City          | МО    | 64105 | Lease-Up           | 184   | Downtown Kansas<br>City      | 07/31/2019     | 06/30/2020                 | 12/06/2019          |
| 8  | Residences at Echelon, The             | 3500 SW Hollywood Drive                      | Lee`s Summit         | MO    | 64082 | Lease-Up           | 243   | Lee's Summit                 | 06/01/2018     | 06/30/2020                 | 02/01/2019          |
| 9  | West Bottoms Flats                     | 925 Wyoming Street                           | Kansas City          | МО    | 64101 | Lease-Up           | 265   | Downtown Kansas<br>City      | 10/31/2018     | 05/31/2020                 | 09/16/2019          |
| 10 | Quinlan Place                          | 1501 East 8th Street                         | Kansas City          | МО    | 64130 | Lease-Up           | 79    | Kansas City - East           | 04/01/2018     | 05/31/2020                 | 04/30/2019          |
| 11 | Gallerie                               | 2705 McGee Trfy                              | Kansas City          | МО    | 64108 | Lease-Up           | 361   | Downtown Kansas<br>City      | 04/10/2017     | 05/31/2020                 | 10/10/2018          |
| 12 | Summit Crossing Phase II               | 14500 East Bannister Road                    | Kansas City          | MO    | 64139 | Lease-Up           | 132   | Crossgates                   | 12/04/2017     | 05/31/2020                 | 06/21/2018          |
| 13 | Cyan Southcreek                        | 13220 Foster Street                          | Overland Park        | KS    | 66213 | Lease-Up           | 380   | Overland Park -<br>Southeast | 12/01/2018     | 04/30/2020                 | 02/21/2020          |
| 14 | RM West Phase II                       | 200 West 4th Street                          | Kansas City          | МО    | 64105 | Lease-Up           | 120   | Downtown Kansas<br>City      | 11/12/2018     | 04/30/2020                 | 01/07/2020          |
| 15 | Residences at Park Place Phase II, The | 5280 West 115th Place                        | Leawood              | KS    | 66211 | Lease-Up           | 81    | Overland Park -<br>Southeast | 09/01/2018     | 04/30/2020                 | 11/29/2019          |
| 16 | Hawker Redevelopment                   | 1011 Missouri Street                         | Lawrence             | KS    | 66044 | Lease-Up           | 56    | Lawrence                     | 02/01/2019     | 04/30/2020                 | 09/24/2019          |
| 17 | Marcato                                | 2697 Troost Avenue                           | Kansas City          | MO    | 64108 | Lease-Up           | 186   | Kansas City - East           | 08/31/2018     | 04/30/2020                 | 09/04/2019          |
| 18 | Carson Street Towers                   | 6741 West 135th Street                       | Overland Park        | KS    | 66223 | Lease-Up           | 225   | Overland Park -<br>Southeast | 12/10/2018     | 04/30/2020                 | 06/21/2019          |
| 19 | Maple 36 Townhomes                     | 611 NE Ridgeview Drive                       | Lees Summit          | МО    | 64086 | Lease-Up           | 50    | Lee's Summit                 | 11/01/2018     | 04/30/2020                 | 02/01/2019          |
| 20 | Herrington Park Townhomes, Phase II    | 6522 Noble Street                            | Shawnee              | KS    | 66218 | Lease-Up           | 99    | Shawnee                      | 06/05/2018     | 04/30/2020                 | 06/20/2018          |
| 21 | Chapel Ridge                           | 3670 NE Akin Drive                           | Lee's Summit         | MO    | 64064 | Lease-Up           | 74    | Lee's Summit                 | 11/01/2016     | 04/30/2020                 | 05/26/2017          |
| 22 | Parkview Townhomes                     | 22071 West 124th Terrace                     | Olathe               | KS    | 66061 | Lease-Up           | 300   | Olathe                       | 01/15/2015     | 04/30/2020                 | 05/14/2016          |
|    |                                        |                                              |                      |       | 1     | Гotal Lease-Up     | 3,935 |                              |                |                            |                     |
| 23 | Artistry Kansas City                   | 1901 Oak Street                              | Kansas City          | МО    | 64108 | Under Construction | 340   | Downtown Kansas<br>City      | 09/27/2019     | 09/30/2022                 |                     |
| 24 | Crystal Springs West                   | SEC West 133rd Street & South<br>Pflumm Road | Olathe               | KS    | 66062 | Under Construction | 248   | Overland Park -<br>Southwest | 09/27/2019     | 06/30/2021                 |                     |
| 25 | Apex at CityPlace, The                 | 10401 College Blvd                           | Overland Park        | KS    | 66210 | Under Construction | 370   | Overland Park -<br>Southwest | 03/01/2019     | 02/28/2021                 |                     |
| 26 | Backyard at One North, The             | 1770 Diamond Pkwy                            | North Kansas<br>City | МО    | 64116 | Under Construction | 240   | Downtown Kansas<br>City      | 11/23/2018     | 12/31/2020                 |                     |
| 27 | Links at Kansas Phase II, The          | 5401 Rock Chalk Drive                        | Lawrence             | KS    | 66049 | Under Construction | 242   | Lawrence                     | 09/30/2019     | 12/31/2020                 |                     |
| 28 | Satori Olathe                          | 12100 South Pflumm Road                      | Olathe               | KS    | 66062 | Under Construction | 240   | Olathe                       | 08/28/2019     | 11/30/2020                 |                     |
| 29 | Lofts at City Center, The              | 16600 City Center Drive                      | Lenexa               | KS    | 66219 | Under Construction | 67    | Lenexa                       | 07/29/2019     | 07/31/2020                 |                     |
| 30 | MGE Building Redevelopment             | 3420 Broadway Blvd                           | Kansas City          | МО    | 64111 | Under Construction | 107   | Kansas City - south          | 04/01/2019     | 06/30/2020                 |                     |
|    |                                        |                                              |                      |       |       |                    |       |                              |                |                            |                     |

|    |                                                                 |                                             | 3            |       |         |                    | · · · |                                    |                |                            |                     |
|----|-----------------------------------------------------------------|---------------------------------------------|--------------|-------|---------|--------------------|-------|------------------------------------|----------------|----------------------------|---------------------|
| ID | PROPERTY NAME                                                   | ADDRESS                                     | CITY         | STATE | ZIP     | STATUS             | UNITS | SUBMARKET                          | PERMIT<br>DATE | FORECASTED COMPLETION DATE | START OF<br>RENT-UP |
| 31 | Locale, The                                                     | 6201 Johnson Drive                          | Mission      | KS    | 66202   | Under Construction | 200   | Mission                            | 01/07/2019     | 06/30/2020                 |                     |
| 32 | REVERB                                                          | 1800 Walnut Street                          | Kansas City  | МО    | 64108   | Under Construction | 132   | Downtown Kansas<br>City            | 05/01/2019     | 06/30/2020                 |                     |
| 33 | Westley on Broadway, The                                        | 4111 Broadway Blvd                          | Kansas City  | МО    | 64111   | Under Construction | 256   | Kansas City - South                | 04/01/2018     | 05/31/2020                 | •••••               |
| 34 | Yards, The                                                      | 1660 Genessee Street                        | Kansas City  | МО    | 64102   | Under Construction | 232   | Downtown Kansas<br>City            | 01/31/2019     | 04/30/2020                 |                     |
| 35 | Villas at Ridgeview Falls                                       | West 119th Street & South<br>Ridgeview Road | Olathe       | KS    | 66061   | Under Construction | 237   | Lenexa                             | 12/01/2017     | 04/30/2020                 |                     |
| 36 | Second & Delaware                                               | 122 Delaware Street                         | Kansas City  | МО    | 64105   | Under Construction | 278   | Downtown Kansas<br>City            | 03/15/2016     | 04/30/2020                 | •                   |
|    |                                                                 |                                             |              |       | Total U | nder Construction  | 3,189 |                                    |                |                            |                     |
| 37 | Ashland at River Market                                         | 100 East 3rd Street                         | Kansas City  | МО    | 64106   | Planned            | 93    | Downtown Kansas<br>City            |                |                            |                     |
| 38 | Crossroads                                                      | 1923 Broadway Blvd                          | Kansas City  | МО    | 64108   | Planned            | 256   | Downtown Kansas<br>City            |                |                            |                     |
| 39 | Four Light                                                      | NEC Truman Road & Walnut Street             | Kansas City  | МО    | 64106   | Planned            | 250   | Downtown Kansas<br>City            |                |                            |                     |
| 40 | Muehlebach Hotel                                                | 200 West 12th Street                        | Kansas City  | МО    | 64105   | Planned            | 191   | Downtown Kansas<br>City            |                |                            |                     |
| 41 | Saxon at the Midland, The                                       | 1221 Baltimore Avenue                       | Kansas City  | МО    | 64106   | Planned            | 117   | Downtown Kansas<br>City            |                |                            |                     |
| 42 | Three Light                                                     | NEC Main Street & Truman Road               | Kansas City  | МО    | 64106   | Planned            | 300   | Downtown Kansas<br>City            |                |                            |                     |
| 43 | 46 Madison                                                      | Madison Avenue & Roanoke Pkwy               | Kansas City  | МО    | 64112   | Planned            | 245   | Kansas City - South                |                |                            |                     |
| 44 | 4711 Belleview Avenue                                           | 4711 Belleview Avenue                       | Kansas City  | МО    | 64114   | Planned            | 187   | Kansas City - South                |                |                            |                     |
| 45 | 520 East Armour Apartments                                      | 520 East Armour Blvd                        | Kansas City  | МО    | 64109   | Planned            | 110   | Kansas City - South                |                |                            |                     |
| 46 | Armour Blvd                                                     | East Armour Blvd & Troost Avenue            | Kansas City  | МО    | 64109   | Planned            | 450   | Kansas City - South                |                |                            |                     |
| 47 | MGE Building Redevelopment<br>Phase II                          | West 34th Terrace & Washington<br>Street    | Kansas City  | МО    | 64111   | Planned            | 134   | Kansas City - South                |                |                            |                     |
| 48 | Troost Avenue                                                   | Linwood Blvd & Troost Avenue                | Kansas City  | МО    | 64109   | Planned            | 89    | Kansas City - South                |                |                            |                     |
| 49 | Uptown Lofts                                                    | 3600 Broadway Blvd                          | Kansas City  | МО    | 64111   | Planned            | 213   | Kansas City - South                | ••••••••••     |                            | •                   |
| 50 | Bodhi Kansas City                                               | 3820 East 55th Street                       | Kansas City  | МО    | 64130   | Planned            | 60    | Park Farms                         | •              |                            | •                   |
| 51 | 2620 NE 43rd Street                                             | 2620 NE 43rd Street                         | Kansas City  | МО    | 64117   | Planned            | 66    | Kansas City - North                | •              |                            | •                   |
| 52 | Arbor Mist Townhomes Phase III                                  | 4780 North Corrington Avenue                | Kansas City  | МО    | 64117   | Planned            | 80    | Kansas City - North                | •              |                            | •••••               |
| 53 | 104th Terrace Apartments Wornell<br>Village - South Kansas City | 326 West 104th Terrace                      | Kansas City  | МО    | 64114   | Planned            | 160   | Calico Farms/<br>Bridlespur        |                |                            |                     |
| 54 | Trinity Woods                                                   | South Heartland Drive & Little Blue<br>Pkwy | Independence | МО    | 64057   | Planned            | 240   | Independence - West                |                |                            |                     |
| 55 | 1801 NW Barry - Senior Housing                                  | 1801 NW Barry Road                          | Kansas City  | МО    | 64154   | Planned            | 60    | Kansas City<br>Northwest/Riverside |                |                            |                     |
| 56 | Element by Watermark, The                                       | 8101 NW Barrybrooke Drive                   | Kansas City  | МО    | 64151   | Planned            | 276   | Kansas City<br>Northwest/Riverside |                |                            |                     |
| 57 | Meadows at Creekside, The                                       | SEC Interstate 435 & State Route 45         | Parkville    | МО    | 64152   | Planned            | 366   | Kansas City<br>Northwest/Riverside |                |                            |                     |
| 58 | Woodsmoke Phase II                                              | 6429 NW 70th Street                         | Kansas City  | МО    | 64151   | Planned            | 63    | Kansas City<br>Northwest/Riverside |                |                            |                     |
| 59 | Grove at Lee's Summit, The                                      | NEC SE Bailey Road & SW Jefferson<br>Street | Lee's Summit | МО    | 64081   | Planned            | 384   | Lee's Summit                       |                |                            |                     |
|    |                                                                 |                                             |              |       |         |                    |       |                                    | ••••••         |                            |                     |

| ID | PROPERTY NAME                                                       | ADDRESS                                     | CITY               | STATE | ZIP   | STATUS        | UNITS  | SUBMARKET                      | PERMIT<br>DATE | FORECASTED COMPLETION DATE | START C<br>RENT-U |
|----|---------------------------------------------------------------------|---------------------------------------------|--------------------|-------|-------|---------------|--------|--------------------------------|----------------|----------------------------|-------------------|
| 60 | New Longview                                                        | SW Kessler Drive & SW Longview Blvd         | Lee's Summit       | МО    | 64081 | Planned       | 172    | Lee's Summit                   |                |                            |                   |
| 61 | Paragon Star                                                        | NEC Interstate 470 & NW View High<br>Drive  | Lee's Summit       | МО    | 64081 | Planned       | 390    | Lee's Summit                   |                |                            |                   |
| 62 | Summit at West Pryor                                                | 940 NW Pryor Road                           | Lee's Summit       | МО    | 64081 | Planned       | 250    | Lee's Summit                   |                |                            | •                 |
| 63 | West Pryor Village                                                  | NW Chipman Road & NW Pryor Road             | Lee's Summit       | МО    | 64081 | Planned       | 220    | Lee's Summit                   |                |                            |                   |
| 64 | Withers Farm                                                        | 2500 South Withers Road                     | Liberty            | МО    | 64068 | Planned       | 191    | Liberty                        |                |                            |                   |
| 65 | Mission Gateway                                                     | Johnson Drive & Roe Avenue                  | Mission            | KS    | 66205 | Planned       | 168    | Mission                        |                |                            |                   |
| 66 | 97 Met                                                              | 9701 Metcalf Avenue                         | Overland Park      | KS    | 66212 | Planned       | 300    | Overland Park - North          |                |                            |                   |
| 67 | Brookridge Development                                              | 8223 West 103rd Street                      | Overland Park      | KS    | 66212 | Planned       | 317    | Overland Park - North          |                |                            |                   |
| 68 | Praire Ridge Plaza                                                  | SEC Prairie Star Pkwy & Ridgeview<br>Road   | Lenexa             | KS    | 66219 | Planned       | 324    | Lenexa                         |                |                            |                   |
| 69 | Villas at Waterside                                                 | West 81st Street & Flint Street             | Lenexa             | KS    | 66214 | Planned       | 288    | Lenexa                         |                |                            |                   |
| 70 | Bellmont Promenade Residential                                      | West 65th Street & Maurer Road              | Shawnee            | KS    | 66217 | Planned       | 148    | Shawnee                        |                |                            |                   |
| 71 | Interstate 435 and Shawnee Mission<br>Parkway Mixed-Use Development | Interstate 435 & Shawnee Mission<br>Parkway | Shawnee<br>Mission | KS    | 66217 | Planned       | 100    | Shawnee                        |                |                            |                   |
| 72 | Shawnee Mission Parkway<br>Development                              | Nieman Road & Shawnee Mission<br>Pkwy       | Shawnee            | KS    | 66203 | Planned       | 100    | Shawnee                        |                |                            |                   |
| 73 | Stag's Springs                                                      | 6000 Roger Road                             | Shawnee            | KS    | 66203 | Planned       | 67     | Shawnee                        |                |                            |                   |
| 74 | Veterans Park Senior Village                                        | West 62nd Street & Pflumm Road              | Shawnee            | KS    | 66216 | Planned       | 236    | Shawnee                        |                |                            |                   |
| 75 | Westbrooke Green                                                    | West 75th Street & Quivira Road             | Shawnee            | KS    | 66203 | Planned       | 343    | Shawnee                        |                |                            |                   |
| 76 | Bonner Crossing                                                     | Speedway Blvd & State Avenue                | Bonner Springs     | KS    | 66012 | Planned       | 969    | Edwardsville/Bonner<br>Springs |                |                            |                   |
| 77 | Eileen`s Place                                                      | 7401 Armstrong Avenue                       | Kansas City        | KS    | 66112 | Planned       | 60     | Victory Hills                  |                |                            |                   |
| 78 | Galleria 115                                                        | 11450 Outlook Street                        | Overland Park      | KS    | 66211 | Planned       | 548    | Overland Park -<br>Southeast   |                |                            |                   |
| 79 | JAMP OP Mixed Residential                                           | 159th Street & Metcalf Avenue               | Stilwell           | KS    | 66085 | Planned       | 203    | Overland Park -<br>Southeast   |                |                            |                   |
| 80 | Sorrento Place                                                      | West 127th Street & Metcalf Avenue          | Overland Park      | KS    | 66213 | Planned       | 500    | Overland Park -<br>Southeast   |                |                            |                   |
| 81 | Archer Villas                                                       | 275 South Parker Street                     | Olathe             | KS    | 66061 | Planned       | 208    | Olathe                         |                |                            |                   |
| 82 | Mentum                                                              | 151st Street & Interstate 35                | Olathe             | KS    | 66061 | Planned       | 300    | Olathe                         |                |                            |                   |
| 83 | Tallgrass                                                           | North Moonlight Road & University<br>Drive  | Gardner            | KS    | 66030 | Planned       | 596    | Gardner                        |                |                            |                   |
| 84 | Bridgeside Lofts                                                    | Berkley Pkwy & Lydia Avenue                 | Kansas City        | МО    | 64120 | Planned       | 57     | Downtown Kansas<br>City        |                |                            |                   |
| 85 | Continental, The                                                    | 106 West 11th Street                        | Kansas City        | МО    | 64105 | Planned       | 202    | Downtown Kansas<br>City        |                |                            |                   |
| 86 | Chouteau Courts Redevelopment                                       | 1220 Independence Avenue                    | Kansas City        | МО    | 64106 | Planned       | 140    | Kansas City - East             |                |                            |                   |
| 87 | Boulevard Lofts                                                     | 800 Washington Blvd                         | Kansas City        | KS    | 66101 | Planned       | 50     | Kansas City -<br>Northwest     |                |                            |                   |
|    |                                                                     |                                             |                    |       |       | Total Planned | 11,837 |                                |                |                            |                   |
| 88 | East 10th Street & Holmes Street                                    | East 10th Street & Holmes Street            | Kansas City        | МО    | 64106 | Prospective   | 180    | Downtown Kansas<br>City        |                |                            |                   |
| 89 | Tracks 215                                                          | 101 West 22nd Street                        | Kansas City        | MO    | 64108 | Prospective   | 250    | Downtown Kansas<br>City        |                |                            |                   |

| ID  | PROPERTY NAME                            | ADDRESS                                            | CITY          | STATE | ZIP   | STATUS      | UNITS    | SUBMARKET                          | PERMIT | FORECASTED      | START O |
|-----|------------------------------------------|----------------------------------------------------|---------------|-------|-------|-------------|----------|------------------------------------|--------|-----------------|---------|
|     |                                          |                                                    | ····          | 0     |       | SIAIOS      | <u> </u> | 30BMARRET                          | DATE   | COMPLETION DATE | RENT-UI |
| 90  | View II at WB                            | 933 Mulberry Street                                | Kansas City   | МО    | 64101 | Prospective | 251      | Downtown Kansas<br>City            |        |                 |         |
| 91  | 3260 Main Street                         | 3260 Main Street                                   | Kansas City   | МО    | 64111 | Prospective | 82       | Kansas City - South                |        |                 |         |
| 92  | 4504, 4522-36 Troost Avenue              | 4504 Troost Avenue                                 | Kansas City   | МО    | 64106 | Prospective | 100      | Kansas City - South                |        |                 |         |
| 93  | Belmont                                  | 911 Linwood Blvd                                   | Kansas City   | МО    | 64109 | Prospective | 95       | Kansas City - South                |        |                 |         |
| 94  | McGee and Locust Streets                 | 315 East 39th Street                               | Kansas City   | МО    | 64111 | Prospective | 220      | Kansas City - South                |        |                 |         |
| 95  | Midtown Crossing                         | West 44th Street & Belleview Avenue                | Kansas City   | МО    | 64111 | Prospective | 138      | Kansas City - South                |        |                 |         |
| 96  | Midtown Shopping Center<br>Redevelopment | 3700 Broadway Blvd                                 | Kansas City   | МО    | 64111 | Prospective | 50       | Kansas City - South                |        |                 |         |
| 97  | Mill Street & Westport Road              | Mill Street & Westport Road                        | Kansas City   | МО    | 64111 | Prospective | 215      | Kansas City - South                |        |                 |         |
| 98  | Netherland, The                          | 3835 Main Street                                   | Kansas City   | МО    | 64111 | Prospective | 110      | Kansas City - South                |        |                 |         |
| 99  | Red Cross Building                       | 211 West Armour Blvd                               | Kansas City   | МО    | 64111 | Prospective | 61       | Kansas City - South                |        |                 |         |
| 100 | Rockhill Greens                          | East 65th Street & Rockhill Road                   | Kansas City   | МО    | 64131 | Prospective | 163      | Kansas City - South                |        |                 |         |
| 101 | Wornall Point                            | 9201 Wornall Road                                  | Kansas City   | МО    | 64114 | Prospective | 98       | Marlborough Heights                |        |                 |         |
| 102 | Oxford on the Blue                       | 5200 East 87th Street                              | Kansas City   | МО    | 64132 | Prospective | 846      | Park Farms                         |        |                 |         |
| 103 | Kinsley Forest Development               | SWC NW Englewood Road & US<br>Route 169            | Kansas City   | МО    | 64118 | Prospective | 800      | Gladstone                          |        |                 |         |
| 104 | Pleasant Valley Road                     | North Brighton Avenue & NE Pleasant<br>Valley Road | Kansas City   | МО    | 64119 | Prospective | 210      | Gladstone                          |        |                 |         |
| 105 | Windrose Townhomes                       | North Oak Trfy & State Highway 152                 | Kansas City   | MO    | 64155 | Prospective | 70       | Gladstone                          |        |                 |         |
| 106 | Barry Road Affordable Housing            | NW Barry Road & North Platte<br>Purchase Drive     | Kansas        | МО    | 64155 | Prospective | 90       | Kansas City<br>Northwest/Riverside |        |                 |         |
| 107 | Bella Vista at the National              | Lake Crest Lane & State Route 45                   | Parkville     | МО    | 64152 | Prospective | 346      | Kansas City<br>Northwest/Riverside |        |                 |         |
| 108 | Raymore Senior                           | NEC West Foxwood Drive & Johnston<br>Pkwy          | Raymore       | МО    | 64083 | Prospective | 172      | Belton/Raymore                     |        |                 |         |
| 109 | 2nd Street & Douglas Street              | 2nd Street & Douglas Street                        | Lees Summit   | МО    | 64063 | Prospective | 276      | Lee's Summit                       |        |                 |         |
| 110 | North Village Views                      | 3400 US-40                                         | Blue Springs  | MO    | 64015 | Prospective | 358      | Blue Springs                       |        |                 |         |
| 111 | Ansley Development                       | East 39th Street South & South Jackson Drive       | Independence  | МО    | 64057 | Prospective | 280      | Independence - East                |        |                 |         |
| 112 | Healthy Campus                           | North 5th Street & Minnesota Avenue                | Kansas City   | KS    | 66101 | Prospective | 100      | Kansas City -<br>Northwest         |        |                 |         |
| 113 | 2913 West 39th Avenue                    | 2913 West 39th Avenue                              | Kansas City   | KS    | 66103 | Prospective | 100      | Kansas City - West                 |        |                 |         |
| 114 | 6045 Martway Street                      | 6045 Martway Street                                | Mission       | KS    | 66202 | Prospective | 160      | Mission                            |        |                 |         |
| 115 | Woodside Village South                   | 2101 West 47th Place                               | Westwood      | KS    | 66205 | Prospective | 243      | Mission                            |        |                 |         |
| 116 | Promontory Phase II                      | 8961 Metcalf Avenue                                | Overland Park | KS    | 66212 | Prospective | 130      | Overland Park - North              |        |                 |         |
| 117 | City Center Residences                   | Elmridge Street & Renner Blvd                      | Lenexa        | KS    | 66219 | Prospective | 212      | Lenexa                             |        |                 |         |
| 118 | East Village Lenexa City Center          | West 87th Street Pkwy & Renner Blvd                | Lenexa        | KS    | 66219 | Prospective | 60       | Lenexa                             |        |                 | •••••   |
| 119 | Peak at Sonoma Plaza, The                | SEC West 87th Street & Interstate 435              | Lenexa        | KS    | 66219 | Prospective | 348      | Lenexa                             |        |                 |         |
| 120 | Renner 87 Flats                          | West 87th Street Pkwy & Renner Blvd                | Lenexa        | KS    | 66219 | Prospective | 227      | Lenexa                             |        |                 | •       |
| 121 | Sonoma Plaza                             | SEC West 87th Street & Interstate 435              | Lenexa        | KS    | 66219 | Prospective | 302      | Lenexa                             |        |                 |         |
| 122 | Nieman Road Mixed-Use                    | Nieman Road & Roger Road                           | Shawnee       | KS    | 66203 | Prospective | 50       | Shawnee                            |        |                 |         |

| ID  | PROPERTY NAME                                              | ADDRESS                                    | CITY           | STATE | ZIP   | STATUS         | UNITS  | SUBMARKET                       | PERMIT<br>DATE | FORECASTED COMPLETION DATE | START OF<br>RENT-UP |
|-----|------------------------------------------------------------|--------------------------------------------|----------------|-------|-------|----------------|--------|---------------------------------|----------------|----------------------------|---------------------|
| 123 | Vantage at Shawnee                                         | 6120 Pflumm Road                           | Shawnee        | KS    | 66216 | Prospective    | 312    | Shawnee                         |                |                            |                     |
| 124 | District on Westgate                                       | 11801 State Avenue                         | Bonner Springs | KS    | 66012 | Prospective    | 250    | Edwardsville/Bonner<br>Springs  |                |                            |                     |
| 125 | Village South                                              | 325 North 110th Street                     | Edwardsville   | KS    | 66111 | Prospective    | 252    | Edwardsville/Bonner<br>Springs  |                |                            |                     |
| 126 | Galleria 115 Phase II                                      | 11450 Outlook Street                       | Overland Park  | KS    | 66211 | Prospective    | 229    | Overland Park -<br>Southeast    |                |                            |                     |
| 127 | Springhill Phase II                                        | 8755 West 121st Terrace                    | Overland Park  | KS    | 66213 | Prospective    | 100    | Overland Park -<br>Southeast    | •              |                            |                     |
| 128 | Downtown Olathe                                            | 201 East Park Street                       | Olathe         | KS    | 66061 | Prospective    | 228    | Olathe                          | •••••          |                            |                     |
| 129 | Lone Elm Senior                                            | 115th Street & South Lone Elm Road         | Olathe         | KS    | 66061 | Prospective    | 138    | Olathe                          | ••••••         |                            |                     |
| 130 | Madison Falls                                              | West 167th Street & US Highway 169         | Olathe         | KS    | 66062 | Prospective    | 514    | Olathe                          |                |                            |                     |
| 131 | Olathe Commons                                             | West 119th Street & Alcan Street           | Olathe         | KS    | 66062 | Prospective    | 200    | Olathe                          |                |                            |                     |
| 132 | Vistas at Canyon Creek, The                                | Canyon Creek Blvd & State Route 10         | Lenexa         | KS    | 66227 | Prospective    | 294    | Olathe                          |                |                            |                     |
| 133 | South Clare Road & West 175th Street                       | South Clare Road & West 175th Street       | Gardner        | KS    | 66030 | Prospective    | 424    | Gardner                         | •              | •                          |                     |
| 134 | Waverly Plaza Phase 1 - The<br>Apartments at Waverly Plaza | West Santa Fe Street & Waverly Road        | Gardner        | KS    | 66030 | Prospective    | 144    | Gardner                         |                |                            |                     |
| 135 | Hub on Campus                                              | East 11th Street & Massachusetts<br>Street | Lawrence       | KS    | 66044 | Prospective    | 235    | Lawrence                        |                |                            |                     |
| 136 | Overland Drive & Wakarusa Drive                            | Overland Drive & Wakarusa Drive            | Lawrence       | KS    | 66049 | Prospective    | 145    | Lawrence                        | •              | •                          |                     |
| 137 | West 31st Street & Michigan Street                         | SEC West 31st Street & Michigan<br>Street  | Lawrence       | KS    | 66046 | Prospective    | 240    | Lawrence                        |                |                            |                     |
| 138 | Reserves at Grove Terrace, The                             | North Grove Street & Lawrence Street       | Kearney        | МО    | 64060 | Prospective    | 50     | Smithville/Excelsior<br>Springs |                |                            |                     |
| 139 | Penn Street Lofts                                          | 800 Pennsylvania Street                    | Lawrence       | KS    | 66044 | Prospective    | 71     | Lawrence                        |                |                            |                     |
|     |                                                            |                                            |                |       | Tot   | al Prospective | 11,219 |                                 |                |                            |                     |
|     |                                                            |                                            |                |       | TOTA  | I KANSAS CITV  | 30.180 |                                 |                |                            |                     |