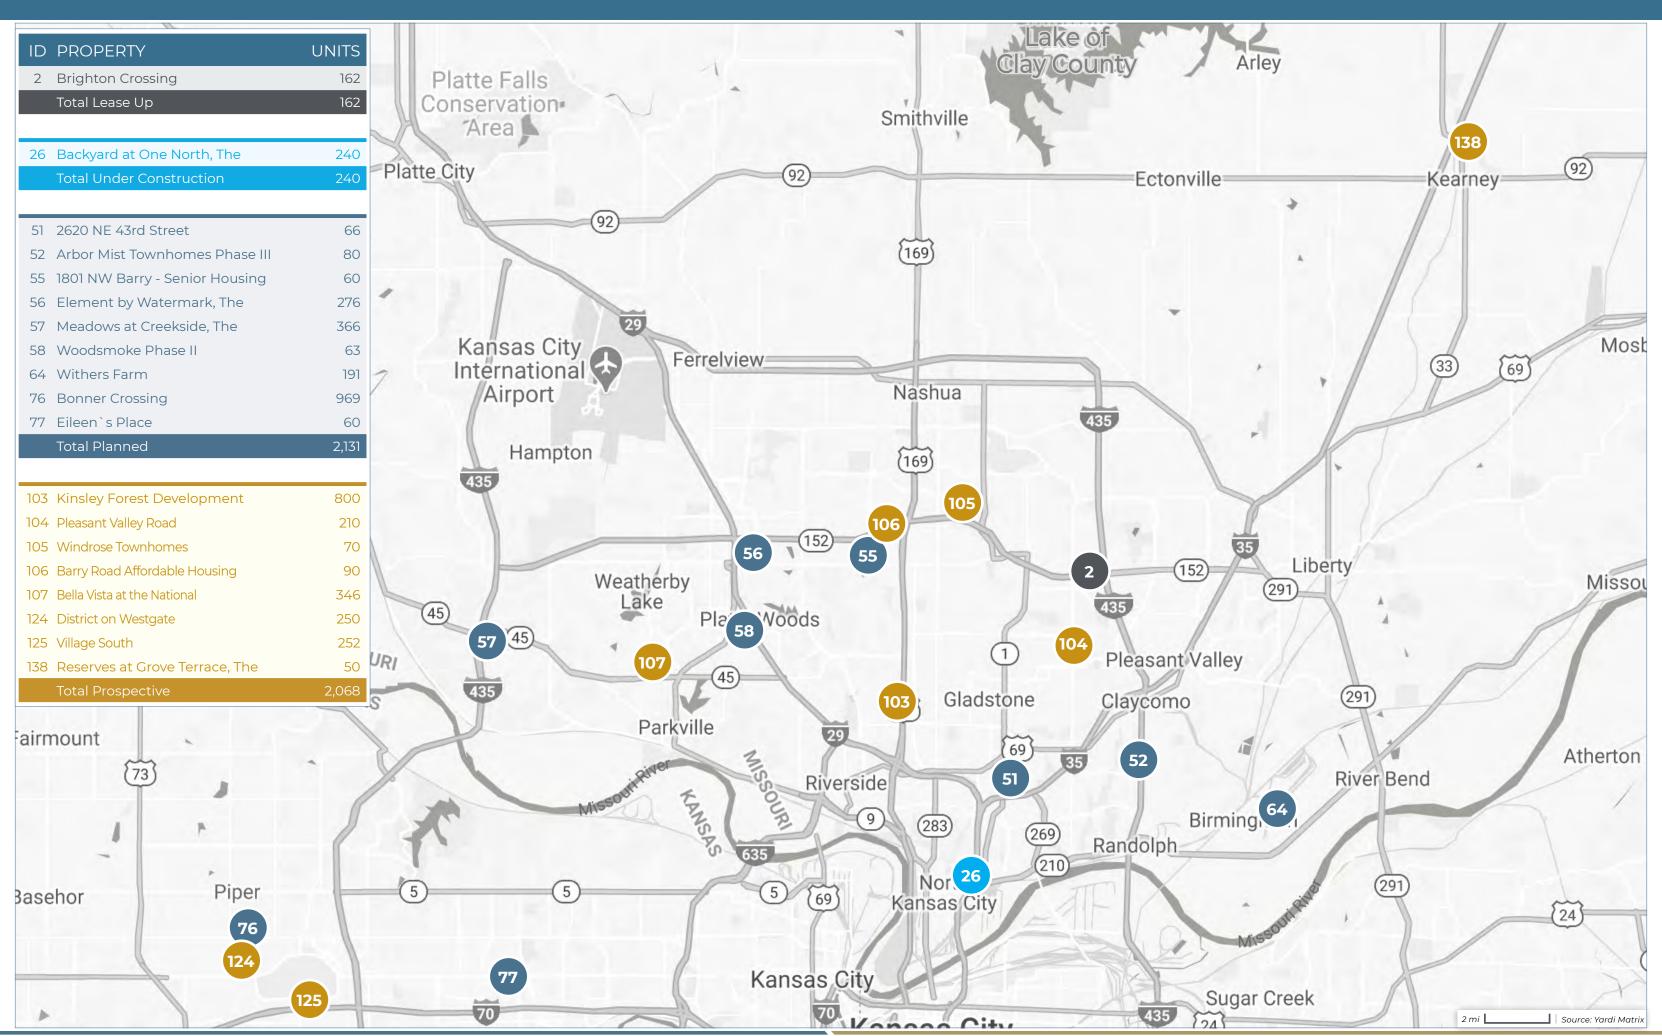

**LEGEND** Lease-Up

Under Construction

Under Construction

**LEGEND** Lease-Up

Under Construction

| ID | PROPERTY NAME                          | ADDRESS                                      | CITY                 | STATE | ZIP   | STATUS             | UNITS | SUBMARKET                    | PERMIT<br>DATE | FORECASTED COMPLETION DATE | START OF<br>RENT-UP |
|----|----------------------------------------|----------------------------------------------|----------------------|-------|-------|--------------------|-------|------------------------------|----------------|----------------------------|---------------------|
| 1  | Eagle Crossing Townhomes Phase II      | 8092 5th Street                              | Blue Springs         | МО    | 64014 | Lease-Up           | 50    | Blue Springs                 | 04/02/2018     | 03/31/2021                 | 01/06/2020          |
| 2  | Brighton Crossing                      | 8030 North Drury Avenue                      | Kansas City          | MO    | 64119 | Lease-Up           | 162   | Gladstone                    | 06/30/2019     | 12/31/2020                 | 02/03/2020          |
| 3  | Proxi Lawrence                         | 1401 West 23rd Street                        | Lawrence             | KS    | 66046 | Lease-Up           | 120   | Lawrence                     | 10/30/2019     | 12/31/2020                 | 11/30/2019          |
| 4  | Revolve at One Fifteen                 | 11450 Lamar Avenue                           | Overland Park        | KS    | 66211 | Lease-Up           | 289   | Overland Park -<br>Southeast | 01/20/2019     | 12/31/2020                 | 10/30/2019          |
| 5  | City Club                              | 1989 Main Street                             | Kansas City          | МО    | 64108 | Lease-Up           | 283   | Downtown Kansas<br>City      | 09/01/2018     | 08/31/2020                 | 10/01/2019          |
| 6  | 44 Washington                          | 551 West 44th Street                         | Kansas City          | MO    | 64111 | Lease-Up           | 196   | Kansas City - South          | 05/31/2018     | 07/31/2020                 | 12/01/2019          |
| 7  | Flashcube                              | 720 Main Street                              | Kansas City          | МО    | 64105 | Lease-Up           | 184   | Downtown Kansas<br>City      | 07/31/2019     | 06/30/2020                 | 12/06/2019          |
| 8  | Residences at Echelon, The             | 3500 SW Hollywood Drive                      | Lee`s Summit         | MO    | 64082 | Lease-Up           | 243   | Lee's Summit                 | 06/01/2018     | 06/30/2020                 | 02/01/2019          |
| 9  | West Bottoms Flats                     | 925 Wyoming Street                           | Kansas City          | МО    | 64101 | Lease-Up           | 265   | Downtown Kansas<br>City      | 10/31/2018     | 05/31/2020                 | 09/16/2019          |
| 10 | Quinlan Place                          | 1501 East 8th Street                         | Kansas City          | МО    | 64130 | Lease-Up           | 79    | Kansas City - East           | 04/01/2018     | 05/31/2020                 | 04/30/2019          |
| 11 | Gallerie                               | 2705 McGee Trfy                              | Kansas City          | МО    | 64108 | Lease-Up           | 361   | Downtown Kansas<br>City      | 04/10/2017     | 05/31/2020                 | 10/10/2018          |
| 12 | Summit Crossing Phase II               | 14500 East Bannister Road                    | Kansas City          | MO    | 64139 | Lease-Up           | 132   | Crossgates                   | 12/04/2017     | 05/31/2020                 | 06/21/2018          |
| 13 | Cyan Southcreek                        | 13220 Foster Street                          | Overland Park        | KS    | 66213 | Lease-Up           | 380   | Overland Park -<br>Southeast | 12/01/2018     | 04/30/2020                 | 02/21/2020          |
| 14 | RM West Phase II                       | 200 West 4th Street                          | Kansas City          | МО    | 64105 | Lease-Up           | 120   | Downtown Kansas<br>City      | 11/12/2018     | 04/30/2020                 | 01/07/2020          |
| 15 | Residences at Park Place Phase II, The | 5280 West 115th Place                        | Leawood              | KS    | 66211 | Lease-Up           | 81    | Overland Park -<br>Southeast | 09/01/2018     | 04/30/2020                 | 11/29/2019          |
| 16 | Hawker Redevelopment                   | 1011 Missouri Street                         | Lawrence             | KS    | 66044 | Lease-Up           | 56    | Lawrence                     | 02/01/2019     | 04/30/2020                 | 09/24/2019          |
| 17 | Marcato                                | 2697 Troost Avenue                           | Kansas City          | MO    | 64108 | Lease-Up           | 186   | Kansas City - East           | 08/31/2018     | 04/30/2020                 | 09/04/2019          |
| 18 | Carson Street Towers                   | 6741 West 135th Street                       | Overland Park        | KS    | 66223 | Lease-Up           | 225   | Overland Park -<br>Southeast | 12/10/2018     | 04/30/2020                 | 06/21/2019          |
| 19 | Maple 36 Townhomes                     | 611 NE Ridgeview Drive                       | Lees Summit          | МО    | 64086 | Lease-Up           | 50    | Lee's Summit                 | 11/01/2018     | 04/30/2020                 | 02/01/2019          |
| 20 | Herrington Park Townhomes, Phase II    | 6522 Noble Street                            | Shawnee              | KS    | 66218 | Lease-Up           | 99    | Shawnee                      | 06/05/2018     | 04/30/2020                 | 06/20/2018          |
| 21 | Chapel Ridge                           | 3670 NE Akin Drive                           | Lee's Summit         | MO    | 64064 | Lease-Up           | 74    | Lee's Summit                 | 11/01/2016     | 04/30/2020                 | 05/26/2017          |
| 22 | Parkview Townhomes                     | 22071 West 124th Terrace                     | Olathe               | KS    | 66061 | Lease-Up           | 300   | Olathe                       | 01/15/2015     | 04/30/2020                 | 05/14/2016          |
|    |                                        |                                              |                      |       | 1     | Гotal Lease-Up     | 3,935 |                              |                |                            |                     |
| 23 | Artistry Kansas City                   | 1901 Oak Street                              | Kansas City          | МО    | 64108 | Under Construction | 340   | Downtown Kansas<br>City      | 09/27/2019     | 09/30/2022                 |                     |
| 24 | Crystal Springs West                   | SEC West 133rd Street & South<br>Pflumm Road | Olathe               | KS    | 66062 | Under Construction | 248   | Overland Park -<br>Southwest | 09/27/2019     | 06/30/2021                 |                     |
| 25 | Apex at CityPlace, The                 | 10401 College Blvd                           | Overland Park        | KS    | 66210 | Under Construction | 370   | Overland Park -<br>Southwest | 03/01/2019     | 02/28/2021                 |                     |
| 26 | Backyard at One North, The             | 1770 Diamond Pkwy                            | North Kansas<br>City | МО    | 64116 | Under Construction | 240   | Downtown Kansas<br>City      | 11/23/2018     | 12/31/2020                 |                     |
| 27 | Links at Kansas Phase II, The          | 5401 Rock Chalk Drive                        | Lawrence             | KS    | 66049 | Under Construction | 242   | Lawrence                     | 09/30/2019     | 12/31/2020                 |                     |
| 28 | Satori Olathe                          | 12100 South Pflumm Road                      | Olathe               | KS    | 66062 | Under Construction | 240   | Olathe                       | 08/28/2019     | 11/30/2020                 |                     |
| 29 | Lofts at City Center, The              | 16600 City Center Drive                      | Lenexa               | KS    | 66219 | Under Construction | 67    | Lenexa                       | 07/29/2019     | 07/31/2020                 |                     |
| 30 | MGE Building Redevelopment             | 3420 Broadway Blvd                           | Kansas City          | МО    | 64111 | Under Construction | 107   | Kansas City - south          | 04/01/2019     | 06/30/2020                 |                     |
|    |                                        |                                              |                      |       |       |                    |       |                              |                |                            |                     |

|    |                                                                 |                                             | 3            |       |         |                    | · · · |                                    |                |                            |                     |
|----|-----------------------------------------------------------------|---------------------------------------------|--------------|-------|---------|--------------------|-------|------------------------------------|----------------|----------------------------|---------------------|
| ID | PROPERTY NAME                                                   | ADDRESS                                     | CITY         | STATE | ZIP     | STATUS             | UNITS | SUBMARKET                          | PERMIT<br>DATE | FORECASTED COMPLETION DATE | START OF<br>RENT-UP |
| 31 | Locale, The                                                     | 6201 Johnson Drive                          | Mission      | KS    | 66202   | Under Construction | 200   | Mission                            | 01/07/2019     | 06/30/2020                 |                     |
| 32 | REVERB                                                          | 1800 Walnut Street                          | Kansas City  | МО    | 64108   | Under Construction | 132   | Downtown Kansas<br>City            | 05/01/2019     | 06/30/2020                 |                     |
| 33 | Westley on Broadway, The                                        | 4111 Broadway Blvd                          | Kansas City  | МО    | 64111   | Under Construction | 256   | Kansas City - South                | 04/01/2018     | 05/31/2020                 | •••••               |
| 34 | Yards, The                                                      | 1660 Genessee Street                        | Kansas City  | МО    | 64102   | Under Construction | 232   | Downtown Kansas<br>City            | 01/31/2019     | 04/30/2020                 |                     |
| 35 | Villas at Ridgeview Falls                                       | West 119th Street & South<br>Ridgeview Road | Olathe       | KS    | 66061   | Under Construction | 237   | Lenexa                             | 12/01/2017     | 04/30/2020                 |                     |
| 36 | Second & Delaware                                               | 122 Delaware Street                         | Kansas City  | МО    | 64105   | Under Construction | 278   | Downtown Kansas<br>City            | 03/15/2016     | 04/30/2020                 | •                   |
|    |                                                                 |                                             |              |       | Total U | nder Construction  | 3,189 |                                    |                |                            |                     |
| 37 | Ashland at River Market                                         | 100 East 3rd Street                         | Kansas City  | МО    | 64106   | Planned            | 93    | Downtown Kansas<br>City            |                |                            |                     |
| 38 | Crossroads                                                      | 1923 Broadway Blvd                          | Kansas City  | МО    | 64108   | Planned            | 256   | Downtown Kansas<br>City            |                |                            |                     |
| 39 | Four Light                                                      | NEC Truman Road & Walnut Street             | Kansas City  | МО    | 64106   | Planned            | 250   | Downtown Kansas<br>City            |                |                            |                     |
| 40 | Muehlebach Hotel                                                | 200 West 12th Street                        | Kansas City  | МО    | 64105   | Planned            | 191   | Downtown Kansas<br>City            |                |                            |                     |
| 41 | Saxon at the Midland, The                                       | 1221 Baltimore Avenue                       | Kansas City  | МО    | 64106   | Planned            | 117   | Downtown Kansas<br>City            |                |                            |                     |
| 42 | Three Light                                                     | NEC Main Street & Truman Road               | Kansas City  | МО    | 64106   | Planned            | 300   | Downtown Kansas<br>City            |                |                            |                     |
| 43 | 46 Madison                                                      | Madison Avenue & Roanoke Pkwy               | Kansas City  | МО    | 64112   | Planned            | 245   | Kansas City - South                |                |                            |                     |
| 44 | 4711 Belleview Avenue                                           | 4711 Belleview Avenue                       | Kansas City  | МО    | 64114   | Planned            | 187   | Kansas City - South                |                |                            |                     |
| 45 | 520 East Armour Apartments                                      | 520 East Armour Blvd                        | Kansas City  | МО    | 64109   | Planned            | 110   | Kansas City - South                |                |                            |                     |
| 46 | Armour Blvd                                                     | East Armour Blvd & Troost Avenue            | Kansas City  | МО    | 64109   | Planned            | 450   | Kansas City - South                |                |                            |                     |
| 47 | MGE Building Redevelopment<br>Phase II                          | West 34th Terrace & Washington<br>Street    | Kansas City  | МО    | 64111   | Planned            | 134   | Kansas City - South                |                |                            |                     |
| 48 | Troost Avenue                                                   | Linwood Blvd & Troost Avenue                | Kansas City  | МО    | 64109   | Planned            | 89    | Kansas City - South                |                |                            |                     |
| 49 | Uptown Lofts                                                    | 3600 Broadway Blvd                          | Kansas City  | МО    | 64111   | Planned            | 213   | Kansas City - South                | ••••••••••     |                            | •                   |
| 50 | Bodhi Kansas City                                               | 3820 East 55th Street                       | Kansas City  | МО    | 64130   | Planned            | 60    | Park Farms                         | •              |                            | •                   |
| 51 | 2620 NE 43rd Street                                             | 2620 NE 43rd Street                         | Kansas City  | МО    | 64117   | Planned            | 66    | Kansas City - North                | •              |                            | •                   |
| 52 | Arbor Mist Townhomes Phase III                                  | 4780 North Corrington Avenue                | Kansas City  | МО    | 64117   | Planned            | 80    | Kansas City - North                | •              |                            | •••••               |
| 53 | 104th Terrace Apartments Wornell<br>Village - South Kansas City | 326 West 104th Terrace                      | Kansas City  | МО    | 64114   | Planned            | 160   | Calico Farms/<br>Bridlespur        |                |                            |                     |
| 54 | Trinity Woods                                                   | South Heartland Drive & Little Blue<br>Pkwy | Independence | МО    | 64057   | Planned            | 240   | Independence - West                |                |                            |                     |
| 55 | 1801 NW Barry - Senior Housing                                  | 1801 NW Barry Road                          | Kansas City  | МО    | 64154   | Planned            | 60    | Kansas City<br>Northwest/Riverside |                |                            |                     |
| 56 | Element by Watermark, The                                       | 8101 NW Barrybrooke Drive                   | Kansas City  | МО    | 64151   | Planned            | 276   | Kansas City<br>Northwest/Riverside |                |                            |                     |
| 57 | Meadows at Creekside, The                                       | SEC Interstate 435 & State Route 45         | Parkville    | МО    | 64152   | Planned            | 366   | Kansas City<br>Northwest/Riverside |                |                            |                     |
| 58 | Woodsmoke Phase II                                              | 6429 NW 70th Street                         | Kansas City  | МО    | 64151   | Planned            | 63    | Kansas City<br>Northwest/Riverside |                |                            |                     |
| 59 | Grove at Lee's Summit, The                                      | NEC SE Bailey Road & SW Jefferson<br>Street | Lee's Summit | МО    | 64081   | Planned            | 384   | Lee's Summit                       |                |                            |                     |
|    |                                                                 |                                             |              |       |         |                    |       |                                    | ••••••         |                            |                     |

| ID | PROPERTY NAME                                                       | ADDRESS                                     | CITY               | STATE | ZIP   | STATUS        | UNITS  | SUBMARKET                      | PERMIT<br>DATE | FORECASTED COMPLETION DATE | START C<br>RENT-U |
|----|---------------------------------------------------------------------|---------------------------------------------|--------------------|-------|-------|---------------|--------|--------------------------------|----------------|----------------------------|-------------------|
| 60 | New Longview                                                        | SW Kessler Drive & SW Longview Blvd         | Lee's Summit       | МО    | 64081 | Planned       | 172    | Lee's Summit                   |                |                            |                   |
| 61 | Paragon Star                                                        | NEC Interstate 470 & NW View High<br>Drive  | Lee's Summit       | МО    | 64081 | Planned       | 390    | Lee's Summit                   |                |                            |                   |
| 62 | Summit at West Pryor                                                | 940 NW Pryor Road                           | Lee's Summit       | МО    | 64081 | Planned       | 250    | Lee's Summit                   |                |                            | •                 |
| 63 | West Pryor Village                                                  | NW Chipman Road & NW Pryor Road             | Lee's Summit       | МО    | 64081 | Planned       | 220    | Lee's Summit                   |                |                            |                   |
| 64 | Withers Farm                                                        | 2500 South Withers Road                     | Liberty            | МО    | 64068 | Planned       | 191    | Liberty                        |                |                            |                   |
| 65 | Mission Gateway                                                     | Johnson Drive & Roe Avenue                  | Mission            | KS    | 66205 | Planned       | 168    | Mission                        |                |                            |                   |
| 66 | 97 Met                                                              | 9701 Metcalf Avenue                         | Overland Park      | KS    | 66212 | Planned       | 300    | Overland Park - North          |                |                            |                   |
| 67 | Brookridge Development                                              | 8223 West 103rd Street                      | Overland Park      | KS    | 66212 | Planned       | 317    | Overland Park - North          |                |                            |                   |
| 68 | Praire Ridge Plaza                                                  | SEC Prairie Star Pkwy & Ridgeview<br>Road   | Lenexa             | KS    | 66219 | Planned       | 324    | Lenexa                         |                |                            |                   |
| 69 | Villas at Waterside                                                 | West 81st Street & Flint Street             | Lenexa             | KS    | 66214 | Planned       | 288    | Lenexa                         |                |                            |                   |
| 70 | Bellmont Promenade Residential                                      | West 65th Street & Maurer Road              | Shawnee            | KS    | 66217 | Planned       | 148    | Shawnee                        |                |                            |                   |
| 71 | Interstate 435 and Shawnee Mission<br>Parkway Mixed-Use Development | Interstate 435 & Shawnee Mission<br>Parkway | Shawnee<br>Mission | KS    | 66217 | Planned       | 100    | Shawnee                        |                |                            |                   |
| 72 | Shawnee Mission Parkway<br>Development                              | Nieman Road & Shawnee Mission<br>Pkwy       | Shawnee            | KS    | 66203 | Planned       | 100    | Shawnee                        |                |                            |                   |
| 73 | Stag's Springs                                                      | 6000 Roger Road                             | Shawnee            | KS    | 66203 | Planned       | 67     | Shawnee                        |                |                            |                   |
| 74 | Veterans Park Senior Village                                        | West 62nd Street & Pflumm Road              | Shawnee            | KS    | 66216 | Planned       | 236    | Shawnee                        |                |                            |                   |
| 75 | Westbrooke Green                                                    | West 75th Street & Quivira Road             | Shawnee            | KS    | 66203 | Planned       | 343    | Shawnee                        |                |                            |                   |
| 76 | Bonner Crossing                                                     | Speedway Blvd & State Avenue                | Bonner Springs     | KS    | 66012 | Planned       | 969    | Edwardsville/Bonner<br>Springs |                |                            |                   |
| 77 | Eileen`s Place                                                      | 7401 Armstrong Avenue                       | Kansas City        | KS    | 66112 | Planned       | 60     | Victory Hills                  |                |                            |                   |
| 78 | Galleria 115                                                        | 11450 Outlook Street                        | Overland Park      | KS    | 66211 | Planned       | 548    | Overland Park -<br>Southeast   |                |                            |                   |
| 79 | JAMP OP Mixed Residential                                           | 159th Street & Metcalf Avenue               | Stilwell           | KS    | 66085 | Planned       | 203    | Overland Park -<br>Southeast   |                |                            |                   |
| 80 | Sorrento Place                                                      | West 127th Street & Metcalf Avenue          | Overland Park      | KS    | 66213 | Planned       | 500    | Overland Park -<br>Southeast   |                |                            |                   |
| 81 | Archer Villas                                                       | 275 South Parker Street                     | Olathe             | KS    | 66061 | Planned       | 208    | Olathe                         |                |                            |                   |
| 82 | Mentum                                                              | 151st Street & Interstate 35                | Olathe             | KS    | 66061 | Planned       | 300    | Olathe                         |                |                            |                   |
| 83 | Tallgrass                                                           | North Moonlight Road & University<br>Drive  | Gardner            | KS    | 66030 | Planned       | 596    | Gardner                        |                |                            |                   |
| 84 | Bridgeside Lofts                                                    | Berkley Pkwy & Lydia Avenue                 | Kansas City        | МО    | 64120 | Planned       | 57     | Downtown Kansas<br>City        |                |                            |                   |
| 85 | Continental, The                                                    | 106 West 11th Street                        | Kansas City        | МО    | 64105 | Planned       | 202    | Downtown Kansas<br>City        |                |                            |                   |
| 86 | Chouteau Courts Redevelopment                                       | 1220 Independence Avenue                    | Kansas City        | МО    | 64106 | Planned       | 140    | Kansas City - East             |                |                            |                   |
| 87 | Boulevard Lofts                                                     | 800 Washington Blvd                         | Kansas City        | KS    | 66101 | Planned       | 50     | Kansas City -<br>Northwest     |                |                            |                   |
|    |                                                                     |                                             |                    |       |       | Total Planned | 11,837 |                                |                |                            |                   |
| 88 | East 10th Street & Holmes Street                                    | East 10th Street & Holmes Street            | Kansas City        | МО    | 64106 | Prospective   | 180    | Downtown Kansas<br>City        |                |                            |                   |
| 89 | Tracks 215                                                          | 101 West 22nd Street                        | Kansas City        | MO    | 64108 | Prospective   | 250    | Downtown Kansas<br>City        |                |                            |                   |

| ID  | PROPERTY NAME                            | ADDRESS                                            | CITY          | STATE | ZIP   | STATUS      | UNITS    | SUBMARKET                          | PERMIT | FORECASTED      | START O |
|-----|------------------------------------------|----------------------------------------------------|---------------|-------|-------|-------------|----------|------------------------------------|--------|-----------------|---------|
|     |                                          |                                                    | ····          | 0     |       | SIAIOS      | <u> </u> | 30BMARRET                          | DATE   | COMPLETION DATE | RENT-UI |
| 90  | View II at WB                            | 933 Mulberry Street                                | Kansas City   | МО    | 64101 | Prospective | 251      | Downtown Kansas<br>City            |        |                 |         |
| 91  | 3260 Main Street                         | 3260 Main Street                                   | Kansas City   | МО    | 64111 | Prospective | 82       | Kansas City - South                |        |                 |         |
| 92  | 4504, 4522-36 Troost Avenue              | 4504 Troost Avenue                                 | Kansas City   | МО    | 64106 | Prospective | 100      | Kansas City - South                |        |                 |         |
| 93  | Belmont                                  | 911 Linwood Blvd                                   | Kansas City   | МО    | 64109 | Prospective | 95       | Kansas City - South                |        |                 |         |
| 94  | McGee and Locust Streets                 | 315 East 39th Street                               | Kansas City   | МО    | 64111 | Prospective | 220      | Kansas City - South                |        |                 |         |
| 95  | Midtown Crossing                         | West 44th Street & Belleview Avenue                | Kansas City   | МО    | 64111 | Prospective | 138      | Kansas City - South                |        |                 |         |
| 96  | Midtown Shopping Center<br>Redevelopment | 3700 Broadway Blvd                                 | Kansas City   | МО    | 64111 | Prospective | 50       | Kansas City - South                |        |                 |         |
| 97  | Mill Street & Westport Road              | Mill Street & Westport Road                        | Kansas City   | МО    | 64111 | Prospective | 215      | Kansas City - South                |        |                 |         |
| 98  | Netherland, The                          | 3835 Main Street                                   | Kansas City   | МО    | 64111 | Prospective | 110      | Kansas City - South                |        |                 |         |
| 99  | Red Cross Building                       | 211 West Armour Blvd                               | Kansas City   | МО    | 64111 | Prospective | 61       | Kansas City - South                |        |                 |         |
| 100 | Rockhill Greens                          | East 65th Street & Rockhill Road                   | Kansas City   | МО    | 64131 | Prospective | 163      | Kansas City - South                |        |                 |         |
| 101 | Wornall Point                            | 9201 Wornall Road                                  | Kansas City   | МО    | 64114 | Prospective | 98       | Marlborough Heights                |        |                 |         |
| 102 | Oxford on the Blue                       | 5200 East 87th Street                              | Kansas City   | МО    | 64132 | Prospective | 846      | Park Farms                         |        |                 |         |
| 103 | Kinsley Forest Development               | SWC NW Englewood Road & US<br>Route 169            | Kansas City   | МО    | 64118 | Prospective | 800      | Gladstone                          |        |                 |         |
| 104 | Pleasant Valley Road                     | North Brighton Avenue & NE Pleasant<br>Valley Road | Kansas City   | МО    | 64119 | Prospective | 210      | Gladstone                          |        |                 |         |
| 105 | Windrose Townhomes                       | North Oak Trfy & State Highway 152                 | Kansas City   | MO    | 64155 | Prospective | 70       | Gladstone                          |        |                 |         |
| 106 | Barry Road Affordable Housing            | NW Barry Road & North Platte<br>Purchase Drive     | Kansas        | МО    | 64155 | Prospective | 90       | Kansas City<br>Northwest/Riverside |        |                 |         |
| 107 | Bella Vista at the National              | Lake Crest Lane & State Route 45                   | Parkville     | МО    | 64152 | Prospective | 346      | Kansas City<br>Northwest/Riverside |        |                 |         |
| 108 | Raymore Senior                           | NEC West Foxwood Drive & Johnston<br>Pkwy          | Raymore       | МО    | 64083 | Prospective | 172      | Belton/Raymore                     |        |                 |         |
| 109 | 2nd Street & Douglas Street              | 2nd Street & Douglas Street                        | Lees Summit   | МО    | 64063 | Prospective | 276      | Lee's Summit                       |        |                 |         |
| 110 | North Village Views                      | 3400 US-40                                         | Blue Springs  | MO    | 64015 | Prospective | 358      | Blue Springs                       |        |                 |         |
| 111 | Ansley Development                       | East 39th Street South & South Jackson Drive       | Independence  | МО    | 64057 | Prospective | 280      | Independence - East                |        |                 |         |
| 112 | Healthy Campus                           | North 5th Street & Minnesota Avenue                | Kansas City   | KS    | 66101 | Prospective | 100      | Kansas City -<br>Northwest         |        |                 |         |
| 113 | 2913 West 39th Avenue                    | 2913 West 39th Avenue                              | Kansas City   | KS    | 66103 | Prospective | 100      | Kansas City - West                 |        |                 |         |
| 114 | 6045 Martway Street                      | 6045 Martway Street                                | Mission       | KS    | 66202 | Prospective | 160      | Mission                            |        |                 |         |
| 115 | Woodside Village South                   | 2101 West 47th Place                               | Westwood      | KS    | 66205 | Prospective | 243      | Mission                            |        |                 |         |
| 116 | Promontory Phase II                      | 8961 Metcalf Avenue                                | Overland Park | KS    | 66212 | Prospective | 130      | Overland Park - North              |        |                 |         |
| 117 | City Center Residences                   | Elmridge Street & Renner Blvd                      | Lenexa        | KS    | 66219 | Prospective | 212      | Lenexa                             |        |                 |         |
| 118 | East Village Lenexa City Center          | West 87th Street Pkwy & Renner Blvd                | Lenexa        | KS    | 66219 | Prospective | 60       | Lenexa                             |        |                 | •••••   |
| 119 | Peak at Sonoma Plaza, The                | SEC West 87th Street & Interstate 435              | Lenexa        | KS    | 66219 | Prospective | 348      | Lenexa                             |        |                 |         |
| 120 | Renner 87 Flats                          | West 87th Street Pkwy & Renner Blvd                | Lenexa        | KS    | 66219 | Prospective | 227      | Lenexa                             |        |                 | •       |
| 121 | Sonoma Plaza                             | SEC West 87th Street & Interstate 435              | Lenexa        | KS    | 66219 | Prospective | 302      | Lenexa                             |        |                 |         |
| 122 | Nieman Road Mixed-Use                    | Nieman Road & Roger Road                           | Shawnee       | KS    | 66203 | Prospective | 50       | Shawnee                            |        |                 |         |

| ID  | PROPERTY NAME                                              | ADDRESS                                    | CITY           | STATE | ZIP   | STATUS         | UNITS  | SUBMARKET                       | PERMIT<br>DATE | FORECASTED COMPLETION DATE | START OF<br>RENT-UP |
|-----|------------------------------------------------------------|--------------------------------------------|----------------|-------|-------|----------------|--------|---------------------------------|----------------|----------------------------|---------------------|
| 123 | Vantage at Shawnee                                         | 6120 Pflumm Road                           | Shawnee        | KS    | 66216 | Prospective    | 312    | Shawnee                         |                |                            |                     |
| 124 | District on Westgate                                       | 11801 State Avenue                         | Bonner Springs | KS    | 66012 | Prospective    | 250    | Edwardsville/Bonner<br>Springs  |                |                            |                     |
| 125 | Village South                                              | 325 North 110th Street                     | Edwardsville   | KS    | 66111 | Prospective    | 252    | Edwardsville/Bonner<br>Springs  |                |                            |                     |
| 126 | Galleria 115 Phase II                                      | 11450 Outlook Street                       | Overland Park  | KS    | 66211 | Prospective    | 229    | Overland Park -<br>Southeast    |                |                            |                     |
| 127 | Springhill Phase II                                        | 8755 West 121st Terrace                    | Overland Park  | KS    | 66213 | Prospective    | 100    | Overland Park -<br>Southeast    | •              |                            |                     |
| 128 | Downtown Olathe                                            | 201 East Park Street                       | Olathe         | KS    | 66061 | Prospective    | 228    | Olathe                          | •••••          |                            |                     |
| 129 | Lone Elm Senior                                            | 115th Street & South Lone Elm Road         | Olathe         | KS    | 66061 | Prospective    | 138    | Olathe                          | ••••••         |                            |                     |
| 130 | Madison Falls                                              | West 167th Street & US Highway 169         | Olathe         | KS    | 66062 | Prospective    | 514    | Olathe                          |                |                            |                     |
| 131 | Olathe Commons                                             | West 119th Street & Alcan Street           | Olathe         | KS    | 66062 | Prospective    | 200    | Olathe                          |                |                            |                     |
| 132 | Vistas at Canyon Creek, The                                | Canyon Creek Blvd & State Route 10         | Lenexa         | KS    | 66227 | Prospective    | 294    | Olathe                          |                |                            |                     |
| 133 | South Clare Road & West 175th Street                       | South Clare Road & West 175th Street       | Gardner        | KS    | 66030 | Prospective    | 424    | Gardner                         | •              | •                          |                     |
| 134 | Waverly Plaza Phase 1 - The<br>Apartments at Waverly Plaza | West Santa Fe Street & Waverly Road        | Gardner        | KS    | 66030 | Prospective    | 144    | Gardner                         |                |                            |                     |
| 135 | Hub on Campus                                              | East 11th Street & Massachusetts<br>Street | Lawrence       | KS    | 66044 | Prospective    | 235    | Lawrence                        |                |                            |                     |
| 136 | Overland Drive & Wakarusa Drive                            | Overland Drive & Wakarusa Drive            | Lawrence       | KS    | 66049 | Prospective    | 145    | Lawrence                        | •              | •                          |                     |
| 137 | West 31st Street & Michigan Street                         | SEC West 31st Street & Michigan<br>Street  | Lawrence       | KS    | 66046 | Prospective    | 240    | Lawrence                        |                |                            |                     |
| 138 | Reserves at Grove Terrace, The                             | North Grove Street & Lawrence Street       | Kearney        | МО    | 64060 | Prospective    | 50     | Smithville/Excelsior<br>Springs |                |                            |                     |
| 139 | Penn Street Lofts                                          | 800 Pennsylvania Street                    | Lawrence       | KS    | 66044 | Prospective    | 71     | Lawrence                        |                |                            |                     |
|     |                                                            |                                            |                |       | Tot   | al Prospective | 11,219 |                                 |                |                            |                     |
|     |                                                            |                                            |                |       | TOTA  | I KANSAS CITV  | 30.180 |                                 |                |                            |                     |