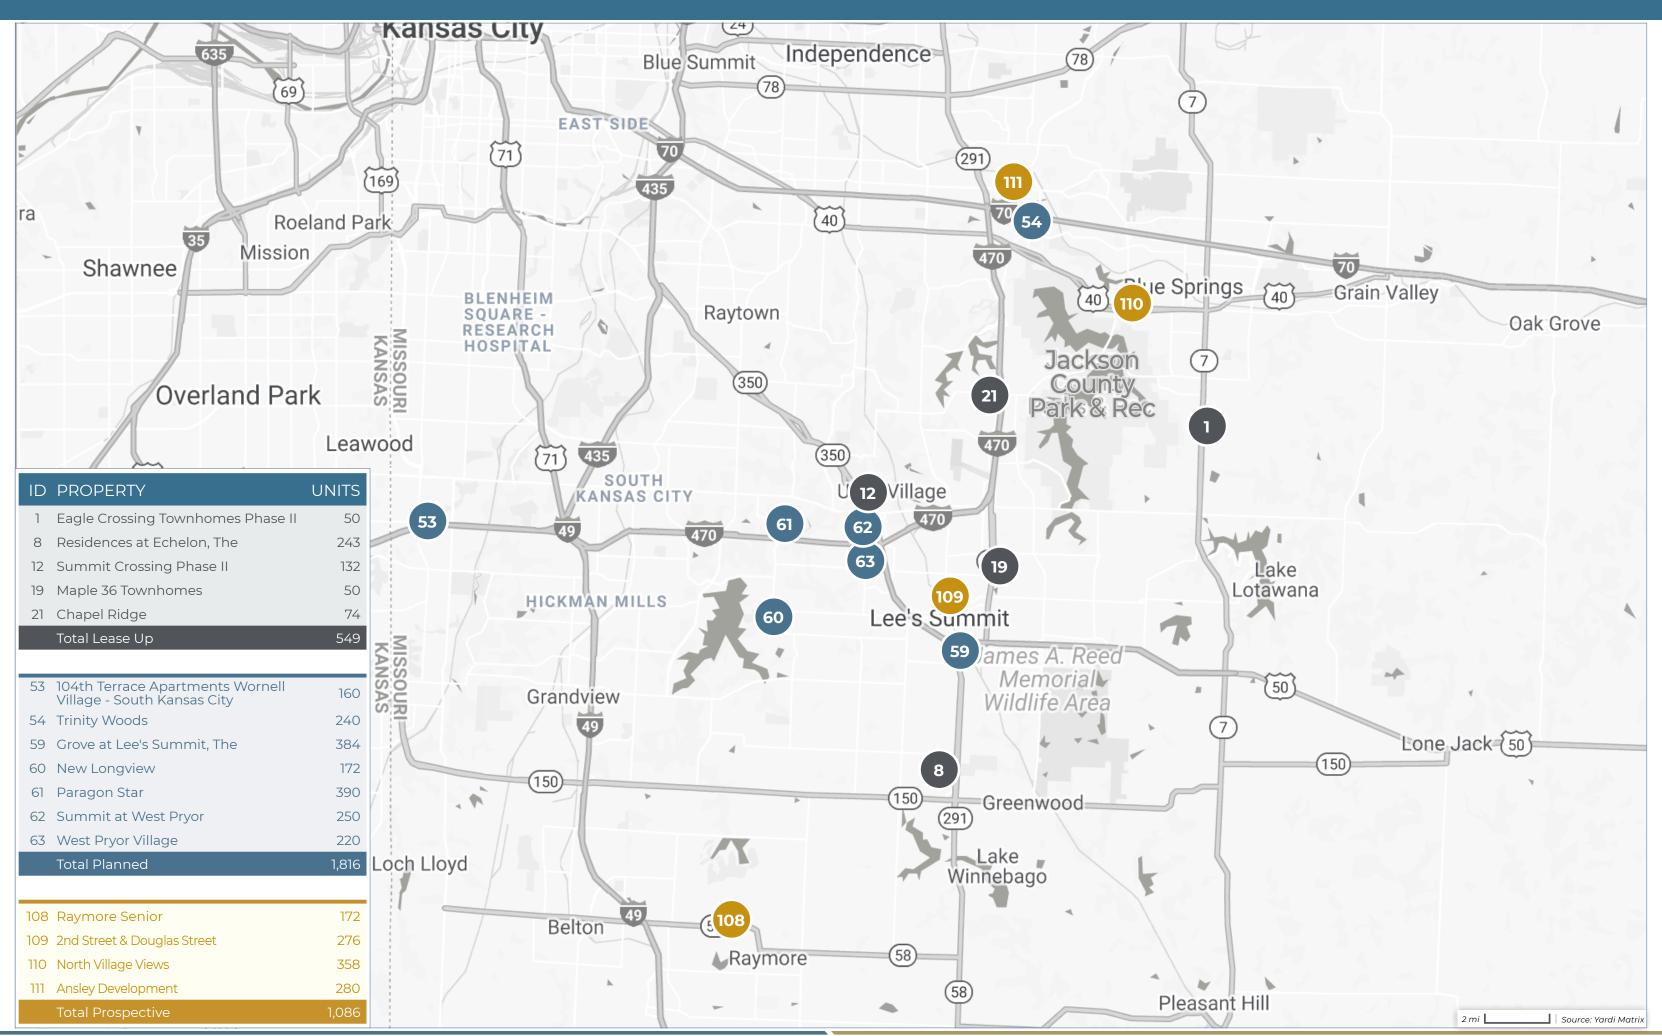

**LEGEND** Lease-Up

Under Construction

Under Construction

**LEGEND** Lease-Up

Under Construction

| ID | PROPERTY NAME                          | ADDRESS                                      | CITY                 | STATE | ZIP   | STATUS             | UNITS | SUBMARKET                    | PERMIT<br>DATE | FORECASTED COMPLETION DATE | START OF<br>RENT-UP |
|----|----------------------------------------|----------------------------------------------|----------------------|-------|-------|--------------------|-------|------------------------------|----------------|----------------------------|---------------------|
| 1  | Eagle Crossing Townhomes Phase II      | 8092 5th Street                              | Blue Springs         | МО    | 64014 | Lease-Up           | 50    | Blue Springs                 | 04/02/2018     | 03/31/2021                 | 01/06/2020          |
| 2  | Brighton Crossing                      | 8030 North Drury Avenue                      | Kansas City          | MO    | 64119 | Lease-Up           | 162   | Gladstone                    | 06/30/2019     | 12/31/2020                 | 02/03/2020          |
| 3  | Proxi Lawrence                         | 1401 West 23rd Street                        | Lawrence             | KS    | 66046 | Lease-Up           | 120   | Lawrence                     | 10/30/2019     | 12/31/2020                 | 11/30/2019          |
| 4  | Revolve at One Fifteen                 | 11450 Lamar Avenue                           | Overland Park        | KS    | 66211 | Lease-Up           | 289   | Overland Park -<br>Southeast | 01/20/2019     | 12/31/2020                 | 10/30/2019          |
| 5  | City Club                              | 1989 Main Street                             | Kansas City          | МО    | 64108 | Lease-Up           | 283   | Downtown Kansas<br>City      | 09/01/2018     | 08/31/2020                 | 10/01/2019          |
| 6  | 44 Washington                          | 551 West 44th Street                         | Kansas City          | MO    | 64111 | Lease-Up           | 196   | Kansas City - South          | 05/31/2018     | 07/31/2020                 | 12/01/2019          |
| 7  | Flashcube                              | 720 Main Street                              | Kansas City          | МО    | 64105 | Lease-Up           | 184   | Downtown Kansas<br>City      | 07/31/2019     | 06/30/2020                 | 12/06/2019          |
| 8  | Residences at Echelon, The             | 3500 SW Hollywood Drive                      | Lee`s Summit         | MO    | 64082 | Lease-Up           | 243   | Lee's Summit                 | 06/01/2018     | 06/30/2020                 | 02/01/2019          |
| 9  | West Bottoms Flats                     | 925 Wyoming Street                           | Kansas City          | МО    | 64101 | Lease-Up           | 265   | Downtown Kansas<br>City      | 10/31/2018     | 05/31/2020                 | 09/16/2019          |
| 10 | Quinlan Place                          | 1501 East 8th Street                         | Kansas City          | МО    | 64130 | Lease-Up           | 79    | Kansas City - East           | 04/01/2018     | 05/31/2020                 | 04/30/2019          |
| 11 | Gallerie                               | 2705 McGee Trfy                              | Kansas City          | МО    | 64108 | Lease-Up           | 361   | Downtown Kansas<br>City      | 04/10/2017     | 05/31/2020                 | 10/10/2018          |
| 12 | Summit Crossing Phase II               | 14500 East Bannister Road                    | Kansas City          | MO    | 64139 | Lease-Up           | 132   | Crossgates                   | 12/04/2017     | 05/31/2020                 | 06/21/2018          |
| 13 | Cyan Southcreek                        | 13220 Foster Street                          | Overland Park        | KS    | 66213 | Lease-Up           | 380   | Overland Park -<br>Southeast | 12/01/2018     | 04/30/2020                 | 02/21/2020          |
| 14 | RM West Phase II                       | 200 West 4th Street                          | Kansas City          | МО    | 64105 | Lease-Up           | 120   | Downtown Kansas<br>City      | 11/12/2018     | 04/30/2020                 | 01/07/2020          |
| 15 | Residences at Park Place Phase II, The | 5280 West 115th Place                        | Leawood              | KS    | 66211 | Lease-Up           | 81    | Overland Park -<br>Southeast | 09/01/2018     | 04/30/2020                 | 11/29/2019          |
| 16 | Hawker Redevelopment                   | 1011 Missouri Street                         | Lawrence             | KS    | 66044 | Lease-Up           | 56    | Lawrence                     | 02/01/2019     | 04/30/2020                 | 09/24/2019          |
| 17 | Marcato                                | 2697 Troost Avenue                           | Kansas City          | MO    | 64108 | Lease-Up           | 186   | Kansas City - East           | 08/31/2018     | 04/30/2020                 | 09/04/2019          |
| 18 | Carson Street Towers                   | 6741 West 135th Street                       | Overland Park        | KS    | 66223 | Lease-Up           | 225   | Overland Park -<br>Southeast | 12/10/2018     | 04/30/2020                 | 06/21/2019          |
| 19 | Maple 36 Townhomes                     | 611 NE Ridgeview Drive                       | Lees Summit          | МО    | 64086 | Lease-Up           | 50    | Lee's Summit                 | 11/01/2018     | 04/30/2020                 | 02/01/2019          |
| 20 | Herrington Park Townhomes, Phase II    | 6522 Noble Street                            | Shawnee              | KS    | 66218 | Lease-Up           | 99    | Shawnee                      | 06/05/2018     | 04/30/2020                 | 06/20/2018          |
| 21 | Chapel Ridge                           | 3670 NE Akin Drive                           | Lee's Summit         | MO    | 64064 | Lease-Up           | 74    | Lee's Summit                 | 11/01/2016     | 04/30/2020                 | 05/26/2017          |
| 22 | Parkview Townhomes                     | 22071 West 124th Terrace                     | Olathe               | KS    | 66061 | Lease-Up           | 300   | Olathe                       | 01/15/2015     | 04/30/2020                 | 05/14/2016          |
|    |                                        |                                              |                      |       | 1     | Гotal Lease-Up     | 3,935 |                              |                |                            |                     |
| 23 | Artistry Kansas City                   | 1901 Oak Street                              | Kansas City          | МО    | 64108 | Under Construction | 340   | Downtown Kansas<br>City      | 09/27/2019     | 09/30/2022                 |                     |
| 24 | Crystal Springs West                   | SEC West 133rd Street & South<br>Pflumm Road | Olathe               | KS    | 66062 | Under Construction | 248   | Overland Park -<br>Southwest | 09/27/2019     | 06/30/2021                 |                     |
| 25 | Apex at CityPlace, The                 | 10401 College Blvd                           | Overland Park        | KS    | 66210 | Under Construction | 370   | Overland Park -<br>Southwest | 03/01/2019     | 02/28/2021                 |                     |
| 26 | Backyard at One North, The             | 1770 Diamond Pkwy                            | North Kansas<br>City | МО    | 64116 | Under Construction | 240   | Downtown Kansas<br>City      | 11/23/2018     | 12/31/2020                 |                     |
| 27 | Links at Kansas Phase II, The          | 5401 Rock Chalk Drive                        | Lawrence             | KS    | 66049 | Under Construction | 242   | Lawrence                     | 09/30/2019     | 12/31/2020                 |                     |
| 28 | Satori Olathe                          | 12100 South Pflumm Road                      | Olathe               | KS    | 66062 | Under Construction | 240   | Olathe                       | 08/28/2019     | 11/30/2020                 |                     |
| 29 | Lofts at City Center, The              | 16600 City Center Drive                      | Lenexa               | KS    | 66219 | Under Construction | 67    | Lenexa                       | 07/29/2019     | 07/31/2020                 |                     |
| 30 | MGE Building Redevelopment             | 3420 Broadway Blvd                           | Kansas City          | МО    | 64111 | Under Construction | 107   | Kansas City - south          | 04/01/2019     | 06/30/2020                 |                     |
|    |                                        |                                              |                      |       |       |                    |       |                              |                |                            |                     |

|    |                                                                 |                                             | 3            |       |         |                    | · · · |                                    |                |                            |                     |
|----|-----------------------------------------------------------------|---------------------------------------------|--------------|-------|---------|--------------------|-------|------------------------------------|----------------|----------------------------|---------------------|
| ID | PROPERTY NAME                                                   | ADDRESS                                     | CITY         | STATE | ZIP     | STATUS             | UNITS | SUBMARKET                          | PERMIT<br>DATE | FORECASTED COMPLETION DATE | START OF<br>RENT-UP |
| 31 | Locale, The                                                     | 6201 Johnson Drive                          | Mission      | KS    | 66202   | Under Construction | 200   | Mission                            | 01/07/2019     | 06/30/2020                 |                     |
| 32 | REVERB                                                          | 1800 Walnut Street                          | Kansas City  | МО    | 64108   | Under Construction | 132   | Downtown Kansas<br>City            | 05/01/2019     | 06/30/2020                 |                     |
| 33 | Westley on Broadway, The                                        | 4111 Broadway Blvd                          | Kansas City  | МО    | 64111   | Under Construction | 256   | Kansas City - South                | 04/01/2018     | 05/31/2020                 | •••••               |
| 34 | Yards, The                                                      | 1660 Genessee Street                        | Kansas City  | МО    | 64102   | Under Construction | 232   | Downtown Kansas<br>City            | 01/31/2019     | 04/30/2020                 |                     |
| 35 | Villas at Ridgeview Falls                                       | West 119th Street & South<br>Ridgeview Road | Olathe       | KS    | 66061   | Under Construction | 237   | Lenexa                             | 12/01/2017     | 04/30/2020                 |                     |
| 36 | Second & Delaware                                               | 122 Delaware Street                         | Kansas City  | МО    | 64105   | Under Construction | 278   | Downtown Kansas<br>City            | 03/15/2016     | 04/30/2020                 | •                   |
|    |                                                                 |                                             |              |       | Total U | nder Construction  | 3,189 |                                    |                |                            |                     |
| 37 | Ashland at River Market                                         | 100 East 3rd Street                         | Kansas City  | МО    | 64106   | Planned            | 93    | Downtown Kansas<br>City            |                |                            |                     |
| 38 | Crossroads                                                      | 1923 Broadway Blvd                          | Kansas City  | МО    | 64108   | Planned            | 256   | Downtown Kansas<br>City            |                |                            |                     |
| 39 | Four Light                                                      | NEC Truman Road & Walnut Street             | Kansas City  | МО    | 64106   | Planned            | 250   | Downtown Kansas<br>City            |                |                            |                     |
| 40 | Muehlebach Hotel                                                | 200 West 12th Street                        | Kansas City  | МО    | 64105   | Planned            | 191   | Downtown Kansas<br>City            |                |                            |                     |
| 41 | Saxon at the Midland, The                                       | 1221 Baltimore Avenue                       | Kansas City  | МО    | 64106   | Planned            | 117   | Downtown Kansas<br>City            |                |                            |                     |
| 42 | Three Light                                                     | NEC Main Street & Truman Road               | Kansas City  | МО    | 64106   | Planned            | 300   | Downtown Kansas<br>City            |                |                            |                     |
| 43 | 46 Madison                                                      | Madison Avenue & Roanoke Pkwy               | Kansas City  | МО    | 64112   | Planned            | 245   | Kansas City - South                |                |                            |                     |
| 44 | 4711 Belleview Avenue                                           | 4711 Belleview Avenue                       | Kansas City  | МО    | 64114   | Planned            | 187   | Kansas City - South                |                |                            |                     |
| 45 | 520 East Armour Apartments                                      | 520 East Armour Blvd                        | Kansas City  | МО    | 64109   | Planned            | 110   | Kansas City - South                |                |                            |                     |
| 46 | Armour Blvd                                                     | East Armour Blvd & Troost Avenue            | Kansas City  | МО    | 64109   | Planned            | 450   | Kansas City - South                |                |                            |                     |
| 47 | MGE Building Redevelopment<br>Phase II                          | West 34th Terrace & Washington<br>Street    | Kansas City  | МО    | 64111   | Planned            | 134   | Kansas City - South                |                |                            |                     |
| 48 | Troost Avenue                                                   | Linwood Blvd & Troost Avenue                | Kansas City  | МО    | 64109   | Planned            | 89    | Kansas City - South                |                |                            |                     |
| 49 | Uptown Lofts                                                    | 3600 Broadway Blvd                          | Kansas City  | МО    | 64111   | Planned            | 213   | Kansas City - South                | ••••••••••     |                            | •                   |
| 50 | Bodhi Kansas City                                               | 3820 East 55th Street                       | Kansas City  | МО    | 64130   | Planned            | 60    | Park Farms                         | •              |                            | •                   |
| 51 | 2620 NE 43rd Street                                             | 2620 NE 43rd Street                         | Kansas City  | МО    | 64117   | Planned            | 66    | Kansas City - North                | •              |                            | •                   |
| 52 | Arbor Mist Townhomes Phase III                                  | 4780 North Corrington Avenue                | Kansas City  | МО    | 64117   | Planned            | 80    | Kansas City - North                | •              |                            | •••••               |
| 53 | 104th Terrace Apartments Wornell<br>Village - South Kansas City | 326 West 104th Terrace                      | Kansas City  | МО    | 64114   | Planned            | 160   | Calico Farms/<br>Bridlespur        |                |                            |                     |
| 54 | Trinity Woods                                                   | South Heartland Drive & Little Blue<br>Pkwy | Independence | МО    | 64057   | Planned            | 240   | Independence - West                |                |                            |                     |
| 55 | 1801 NW Barry - Senior Housing                                  | 1801 NW Barry Road                          | Kansas City  | МО    | 64154   | Planned            | 60    | Kansas City<br>Northwest/Riverside |                |                            |                     |
| 56 | Element by Watermark, The                                       | 8101 NW Barrybrooke Drive                   | Kansas City  | МО    | 64151   | Planned            | 276   | Kansas City<br>Northwest/Riverside |                |                            |                     |
| 57 | Meadows at Creekside, The                                       | SEC Interstate 435 & State Route 45         | Parkville    | МО    | 64152   | Planned            | 366   | Kansas City<br>Northwest/Riverside |                |                            |                     |
| 58 | Woodsmoke Phase II                                              | 6429 NW 70th Street                         | Kansas City  | МО    | 64151   | Planned            | 63    | Kansas City<br>Northwest/Riverside |                |                            |                     |
| 59 | Grove at Lee's Summit, The                                      | NEC SE Bailey Road & SW Jefferson<br>Street | Lee's Summit | МО    | 64081   | Planned            | 384   | Lee's Summit                       |                |                            |                     |
|    |                                                                 |                                             |              |       |         |                    |       |                                    | ••••••         |                            |                     |

| ID | PROPERTY NAME                                                       | ADDRESS                                     | CITY               | STATE | ZIP   | STATUS        | UNITS  | SUBMARKET                      | PERMIT<br>DATE | FORECASTED COMPLETION DATE | START C<br>RENT-U |
|----|---------------------------------------------------------------------|---------------------------------------------|--------------------|-------|-------|---------------|--------|--------------------------------|----------------|----------------------------|-------------------|
| 60 | New Longview                                                        | SW Kessler Drive & SW Longview Blvd         | Lee's Summit       | МО    | 64081 | Planned       | 172    | Lee's Summit                   |                |                            |                   |
| 61 | Paragon Star                                                        | NEC Interstate 470 & NW View High<br>Drive  | Lee's Summit       | МО    | 64081 | Planned       | 390    | Lee's Summit                   |                |                            |                   |
| 62 | Summit at West Pryor                                                | 940 NW Pryor Road                           | Lee's Summit       | МО    | 64081 | Planned       | 250    | Lee's Summit                   |                |                            | •                 |
| 63 | West Pryor Village                                                  | NW Chipman Road & NW Pryor Road             | Lee's Summit       | МО    | 64081 | Planned       | 220    | Lee's Summit                   |                |                            |                   |
| 64 | Withers Farm                                                        | 2500 South Withers Road                     | Liberty            | МО    | 64068 | Planned       | 191    | Liberty                        |                |                            |                   |
| 65 | Mission Gateway                                                     | Johnson Drive & Roe Avenue                  | Mission            | KS    | 66205 | Planned       | 168    | Mission                        |                |                            |                   |
| 66 | 97 Met                                                              | 9701 Metcalf Avenue                         | Overland Park      | KS    | 66212 | Planned       | 300    | Overland Park - North          |                |                            |                   |
| 67 | Brookridge Development                                              | 8223 West 103rd Street                      | Overland Park      | KS    | 66212 | Planned       | 317    | Overland Park - North          |                |                            |                   |
| 68 | Praire Ridge Plaza                                                  | SEC Prairie Star Pkwy & Ridgeview<br>Road   | Lenexa             | KS    | 66219 | Planned       | 324    | Lenexa                         |                |                            |                   |
| 69 | Villas at Waterside                                                 | West 81st Street & Flint Street             | Lenexa             | KS    | 66214 | Planned       | 288    | Lenexa                         |                |                            |                   |
| 70 | Bellmont Promenade Residential                                      | West 65th Street & Maurer Road              | Shawnee            | KS    | 66217 | Planned       | 148    | Shawnee                        |                |                            |                   |
| 71 | Interstate 435 and Shawnee Mission<br>Parkway Mixed-Use Development | Interstate 435 & Shawnee Mission<br>Parkway | Shawnee<br>Mission | KS    | 66217 | Planned       | 100    | Shawnee                        |                |                            |                   |
| 72 | Shawnee Mission Parkway<br>Development                              | Nieman Road & Shawnee Mission<br>Pkwy       | Shawnee            | KS    | 66203 | Planned       | 100    | Shawnee                        |                |                            |                   |
| 73 | Stag's Springs                                                      | 6000 Roger Road                             | Shawnee            | KS    | 66203 | Planned       | 67     | Shawnee                        |                |                            |                   |
| 74 | Veterans Park Senior Village                                        | West 62nd Street & Pflumm Road              | Shawnee            | KS    | 66216 | Planned       | 236    | Shawnee                        |                |                            |                   |
| 75 | Westbrooke Green                                                    | West 75th Street & Quivira Road             | Shawnee            | KS    | 66203 | Planned       | 343    | Shawnee                        |                |                            |                   |
| 76 | Bonner Crossing                                                     | Speedway Blvd & State Avenue                | Bonner Springs     | KS    | 66012 | Planned       | 969    | Edwardsville/Bonner<br>Springs |                |                            |                   |
| 77 | Eileen`s Place                                                      | 7401 Armstrong Avenue                       | Kansas City        | KS    | 66112 | Planned       | 60     | Victory Hills                  |                |                            |                   |
| 78 | Galleria 115                                                        | 11450 Outlook Street                        | Overland Park      | KS    | 66211 | Planned       | 548    | Overland Park -<br>Southeast   |                |                            |                   |
| 79 | JAMP OP Mixed Residential                                           | 159th Street & Metcalf Avenue               | Stilwell           | KS    | 66085 | Planned       | 203    | Overland Park -<br>Southeast   |                |                            |                   |
| 80 | Sorrento Place                                                      | West 127th Street & Metcalf Avenue          | Overland Park      | KS    | 66213 | Planned       | 500    | Overland Park -<br>Southeast   |                |                            |                   |
| 81 | Archer Villas                                                       | 275 South Parker Street                     | Olathe             | KS    | 66061 | Planned       | 208    | Olathe                         |                |                            |                   |
| 82 | Mentum                                                              | 151st Street & Interstate 35                | Olathe             | KS    | 66061 | Planned       | 300    | Olathe                         |                |                            |                   |
| 83 | Tallgrass                                                           | North Moonlight Road & University<br>Drive  | Gardner            | KS    | 66030 | Planned       | 596    | Gardner                        |                |                            |                   |
| 84 | Bridgeside Lofts                                                    | Berkley Pkwy & Lydia Avenue                 | Kansas City        | МО    | 64120 | Planned       | 57     | Downtown Kansas<br>City        |                |                            |                   |
| 85 | Continental, The                                                    | 106 West 11th Street                        | Kansas City        | МО    | 64105 | Planned       | 202    | Downtown Kansas<br>City        |                |                            |                   |
| 86 | Chouteau Courts Redevelopment                                       | 1220 Independence Avenue                    | Kansas City        | МО    | 64106 | Planned       | 140    | Kansas City - East             |                |                            |                   |
| 87 | Boulevard Lofts                                                     | 800 Washington Blvd                         | Kansas City        | KS    | 66101 | Planned       | 50     | Kansas City -<br>Northwest     |                |                            |                   |
|    |                                                                     |                                             |                    |       |       | Total Planned | 11,837 |                                |                |                            |                   |
| 88 | East 10th Street & Holmes Street                                    | East 10th Street & Holmes Street            | Kansas City        | МО    | 64106 | Prospective   | 180    | Downtown Kansas<br>City        |                |                            |                   |
| 89 | Tracks 215                                                          | 101 West 22nd Street                        | Kansas City        | MO    | 64108 | Prospective   | 250    | Downtown Kansas<br>City        |                |                            |                   |

| ID  | PROPERTY NAME                            | ADDRESS                                            | CITY          | STATE | ZIP   | STATUS      | UNITS    | SUBMARKET                          | PERMIT | FORECASTED      | START O |
|-----|------------------------------------------|----------------------------------------------------|---------------|-------|-------|-------------|----------|------------------------------------|--------|-----------------|---------|
|     |                                          |                                                    | ····          | 0     |       | SIAIOS      | <u> </u> | 30BMARRET                          | DATE   | COMPLETION DATE | RENT-UI |
| 90  | View II at WB                            | 933 Mulberry Street                                | Kansas City   | МО    | 64101 | Prospective | 251      | Downtown Kansas<br>City            |        |                 |         |
| 91  | 3260 Main Street                         | 3260 Main Street                                   | Kansas City   | МО    | 64111 | Prospective | 82       | Kansas City - South                |        |                 |         |
| 92  | 4504, 4522-36 Troost Avenue              | 4504 Troost Avenue                                 | Kansas City   | МО    | 64106 | Prospective | 100      | Kansas City - South                |        |                 |         |
| 93  | Belmont                                  | 911 Linwood Blvd                                   | Kansas City   | МО    | 64109 | Prospective | 95       | Kansas City - South                |        |                 |         |
| 94  | McGee and Locust Streets                 | 315 East 39th Street                               | Kansas City   | МО    | 64111 | Prospective | 220      | Kansas City - South                |        |                 |         |
| 95  | Midtown Crossing                         | West 44th Street & Belleview Avenue                | Kansas City   | МО    | 64111 | Prospective | 138      | Kansas City - South                |        |                 |         |
| 96  | Midtown Shopping Center<br>Redevelopment | 3700 Broadway Blvd                                 | Kansas City   | МО    | 64111 | Prospective | 50       | Kansas City - South                |        |                 |         |
| 97  | Mill Street & Westport Road              | Mill Street & Westport Road                        | Kansas City   | МО    | 64111 | Prospective | 215      | Kansas City - South                |        |                 |         |
| 98  | Netherland, The                          | 3835 Main Street                                   | Kansas City   | МО    | 64111 | Prospective | 110      | Kansas City - South                |        |                 |         |
| 99  | Red Cross Building                       | 211 West Armour Blvd                               | Kansas City   | МО    | 64111 | Prospective | 61       | Kansas City - South                |        |                 |         |
| 100 | Rockhill Greens                          | East 65th Street & Rockhill Road                   | Kansas City   | МО    | 64131 | Prospective | 163      | Kansas City - South                |        |                 |         |
| 101 | Wornall Point                            | 9201 Wornall Road                                  | Kansas City   | МО    | 64114 | Prospective | 98       | Marlborough Heights                |        |                 |         |
| 102 | Oxford on the Blue                       | 5200 East 87th Street                              | Kansas City   | МО    | 64132 | Prospective | 846      | Park Farms                         |        |                 |         |
| 103 | Kinsley Forest Development               | SWC NW Englewood Road & US<br>Route 169            | Kansas City   | МО    | 64118 | Prospective | 800      | Gladstone                          |        |                 |         |
| 104 | Pleasant Valley Road                     | North Brighton Avenue & NE Pleasant<br>Valley Road | Kansas City   | МО    | 64119 | Prospective | 210      | Gladstone                          |        |                 |         |
| 105 | Windrose Townhomes                       | North Oak Trfy & State Highway 152                 | Kansas City   | MO    | 64155 | Prospective | 70       | Gladstone                          |        |                 |         |
| 106 | Barry Road Affordable Housing            | NW Barry Road & North Platte<br>Purchase Drive     | Kansas        | МО    | 64155 | Prospective | 90       | Kansas City<br>Northwest/Riverside |        |                 |         |
| 107 | Bella Vista at the National              | Lake Crest Lane & State Route 45                   | Parkville     | МО    | 64152 | Prospective | 346      | Kansas City<br>Northwest/Riverside |        |                 |         |
| 108 | Raymore Senior                           | NEC West Foxwood Drive & Johnston<br>Pkwy          | Raymore       | МО    | 64083 | Prospective | 172      | Belton/Raymore                     |        |                 |         |
| 109 | 2nd Street & Douglas Street              | 2nd Street & Douglas Street                        | Lees Summit   | МО    | 64063 | Prospective | 276      | Lee's Summit                       |        |                 |         |
| 110 | North Village Views                      | 3400 US-40                                         | Blue Springs  | MO    | 64015 | Prospective | 358      | Blue Springs                       |        |                 |         |
| 111 | Ansley Development                       | East 39th Street South & South Jackson Drive       | Independence  | МО    | 64057 | Prospective | 280      | Independence - East                |        |                 |         |
| 112 | Healthy Campus                           | North 5th Street & Minnesota Avenue                | Kansas City   | KS    | 66101 | Prospective | 100      | Kansas City -<br>Northwest         |        |                 |         |
| 113 | 2913 West 39th Avenue                    | 2913 West 39th Avenue                              | Kansas City   | KS    | 66103 | Prospective | 100      | Kansas City - West                 |        |                 |         |
| 114 | 6045 Martway Street                      | 6045 Martway Street                                | Mission       | KS    | 66202 | Prospective | 160      | Mission                            |        |                 |         |
| 115 | Woodside Village South                   | 2101 West 47th Place                               | Westwood      | KS    | 66205 | Prospective | 243      | Mission                            |        |                 |         |
| 116 | Promontory Phase II                      | 8961 Metcalf Avenue                                | Overland Park | KS    | 66212 | Prospective | 130      | Overland Park - North              |        |                 |         |
| 117 | City Center Residences                   | Elmridge Street & Renner Blvd                      | Lenexa        | KS    | 66219 | Prospective | 212      | Lenexa                             |        |                 |         |
| 118 | East Village Lenexa City Center          | West 87th Street Pkwy & Renner Blvd                | Lenexa        | KS    | 66219 | Prospective | 60       | Lenexa                             |        |                 | •••••   |
| 119 | Peak at Sonoma Plaza, The                | SEC West 87th Street & Interstate 435              | Lenexa        | KS    | 66219 | Prospective | 348      | Lenexa                             |        |                 |         |
| 120 | Renner 87 Flats                          | West 87th Street Pkwy & Renner Blvd                | Lenexa        | KS    | 66219 | Prospective | 227      | Lenexa                             |        |                 | •       |
| 121 | Sonoma Plaza                             | SEC West 87th Street & Interstate 435              | Lenexa        | KS    | 66219 | Prospective | 302      | Lenexa                             |        |                 |         |
| 122 | Nieman Road Mixed-Use                    | Nieman Road & Roger Road                           | Shawnee       | KS    | 66203 | Prospective | 50       | Shawnee                            |        |                 |         |

| ID  | PROPERTY NAME                                              | ADDRESS                                    | CITY           | STATE | ZIP   | STATUS         | UNITS  | SUBMARKET                       | PERMIT<br>DATE | FORECASTED COMPLETION DATE | START OF<br>RENT-UP |
|-----|------------------------------------------------------------|--------------------------------------------|----------------|-------|-------|----------------|--------|---------------------------------|----------------|----------------------------|---------------------|
| 123 | Vantage at Shawnee                                         | 6120 Pflumm Road                           | Shawnee        | KS    | 66216 | Prospective    | 312    | Shawnee                         |                |                            |                     |
| 124 | District on Westgate                                       | 11801 State Avenue                         | Bonner Springs | KS    | 66012 | Prospective    | 250    | Edwardsville/Bonner<br>Springs  |                |                            |                     |
| 125 | Village South                                              | 325 North 110th Street                     | Edwardsville   | KS    | 66111 | Prospective    | 252    | Edwardsville/Bonner<br>Springs  |                |                            |                     |
| 126 | Galleria 115 Phase II                                      | 11450 Outlook Street                       | Overland Park  | KS    | 66211 | Prospective    | 229    | Overland Park -<br>Southeast    |                |                            |                     |
| 127 | Springhill Phase II                                        | 8755 West 121st Terrace                    | Overland Park  | KS    | 66213 | Prospective    | 100    | Overland Park -<br>Southeast    | •              |                            |                     |
| 128 | Downtown Olathe                                            | 201 East Park Street                       | Olathe         | KS    | 66061 | Prospective    | 228    | Olathe                          | •••••          |                            |                     |
| 129 | Lone Elm Senior                                            | 115th Street & South Lone Elm Road         | Olathe         | KS    | 66061 | Prospective    | 138    | Olathe                          | ••••••         |                            |                     |
| 130 | Madison Falls                                              | West 167th Street & US Highway 169         | Olathe         | KS    | 66062 | Prospective    | 514    | Olathe                          |                |                            |                     |
| 131 | Olathe Commons                                             | West 119th Street & Alcan Street           | Olathe         | KS    | 66062 | Prospective    | 200    | Olathe                          |                |                            |                     |
| 132 | Vistas at Canyon Creek, The                                | Canyon Creek Blvd & State Route 10         | Lenexa         | KS    | 66227 | Prospective    | 294    | Olathe                          |                |                            |                     |
| 133 | South Clare Road & West 175th Street                       | South Clare Road & West 175th Street       | Gardner        | KS    | 66030 | Prospective    | 424    | Gardner                         | •              | •                          |                     |
| 134 | Waverly Plaza Phase 1 - The<br>Apartments at Waverly Plaza | West Santa Fe Street & Waverly Road        | Gardner        | KS    | 66030 | Prospective    | 144    | Gardner                         |                |                            |                     |
| 135 | Hub on Campus                                              | East 11th Street & Massachusetts<br>Street | Lawrence       | KS    | 66044 | Prospective    | 235    | Lawrence                        |                |                            |                     |
| 136 | Overland Drive & Wakarusa Drive                            | Overland Drive & Wakarusa Drive            | Lawrence       | KS    | 66049 | Prospective    | 145    | Lawrence                        | •              | •                          |                     |
| 137 | West 31st Street & Michigan Street                         | SEC West 31st Street & Michigan<br>Street  | Lawrence       | KS    | 66046 | Prospective    | 240    | Lawrence                        |                |                            |                     |
| 138 | Reserves at Grove Terrace, The                             | North Grove Street & Lawrence Street       | Kearney        | МО    | 64060 | Prospective    | 50     | Smithville/Excelsior<br>Springs |                |                            |                     |
| 139 | Penn Street Lofts                                          | 800 Pennsylvania Street                    | Lawrence       | KS    | 66044 | Prospective    | 71     | Lawrence                        |                |                            |                     |
|     |                                                            |                                            |                |       | Tot   | al Prospective | 11,219 |                                 |                |                            |                     |
|     |                                                            |                                            |                |       | TOTA  | I KANSAS CITV  | 30.180 |                                 |                |                            |                     |