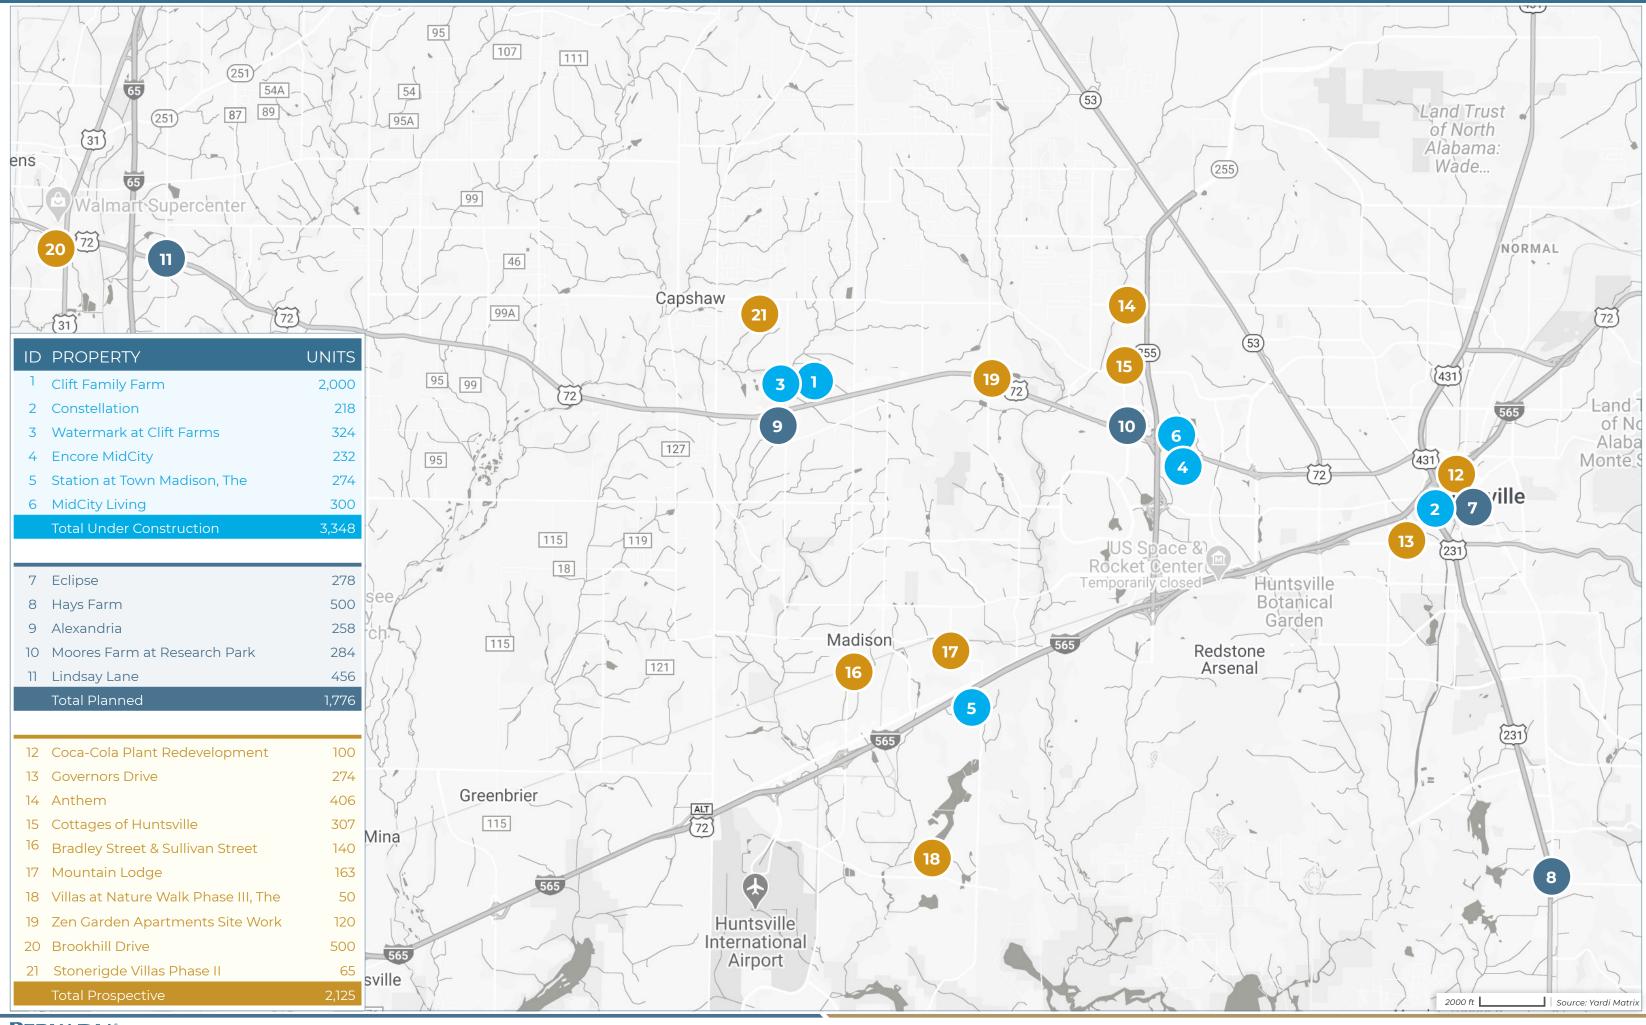

## Huntsville New Construction & Proposed Multifamily Projects

**BERKADIA**<sup>®</sup>

LEGEND Lease-Up

Under Construction

Planned Planned

Prospective

## - Huntsville New Construction & Proposed Multifamily Projects

| ID | PROPERTY NAME                        | ADDRESS                                      | СІТҮ       | STATE | ZIP     | STATUS             | UNITS | SUBMARKET                 | PERMIT<br>DATE | FORECASTED<br>COMPLETION DATE | START OF<br>RENT-UP |
|----|--------------------------------------|----------------------------------------------|------------|-------|---------|--------------------|-------|---------------------------|----------------|-------------------------------|---------------------|
| 1  | Clift Family Farm                    | Balch Road & U.S. Route 72                   | Madison    | AL    | 35758   | Under Construction | 2,000 | Huntsville - Northwest    | 01/01/2020     | 01/31/2023                    |                     |
| 2  | Constellation                        | Clinton Avenue West &<br>Memorial Pkwy SW    | Huntsville | AL    | 35801   | Under Construction | 218   | Huntsville - West Central | 11/01/2017     | 03/31/2021                    |                     |
| 3  | Watermark at Clift Farms             | 1150 Balch Road                              | Madison    | AL    | 35757   | Under Construction | 324   | Huntsville - Northwest    | 02/01/2020     | 02/28/2021                    |                     |
| 4  | Encore MidCity                       | 5801 Sanderson Street NW                     | Huntsville | AL    | 35806   | Under Construction | 232   | Huntsville - Southwest    | 12/01/2019     | 01/31/2021                    |                     |
| 5  | Station at Town Madison, The         | 200 Town Madison Blvd                        | Madison    | AL    | 35758   | Under Construction | 274   | Huntsville - Southwest    | 07/27/2018     | 06/30/2020                    |                     |
| 6  | MidCity Living                       | 5901 University Drive                        | Huntsville | AL    | 35806   | Under Construction | 300   | Huntsville - Southwest    | 12/01/2018     | 04/30/2020                    |                     |
|    |                                      |                                              |            |       | Total U | nder Construction  | 3,348 |                           |                |                               |                     |
| 7  | Eclipse                              | SEC Monroe Street SW & Williams<br>Avenue SW | Huntsville | AL    | 35801   | Planned            | 278   | Huntsville - Downtown     |                |                               |                     |
| 8  | Hays Farm                            | Haysland Road SW & Memorial Pkwy SW          | Huntsville | AL    | 35803   | Planned            | 500   | Huntsville - South        |                |                               |                     |
| 9  | Alexandria                           | 1028 Balch Road                              | Madison    | AL    | 35758   | Planned            | 258   | Huntsville - Southwest    |                |                               |                     |
| 10 | Moores Farm at Research Park         | Enterprise Way & University Drive NW         | Huntsville | AL    | 35806   | Planned            | 284   | Huntsville - Southwest    |                |                               |                     |
| 11 | Lindsay Lane                         | Lindsay Lane & US Highway 72                 | Athens     | AL    | 35613   | Planned            | 456   | Athens                    |                |                               |                     |
|    |                                      |                                              |            |       |         | Total Planned      | 1,776 |                           |                |                               |                     |
| 12 | Coca-Cola Plant Redevelopment        | 514 Clinton Avenue West                      | Huntsville | AL    | 35801   | Prospective        | 100   | Huntsville - Downtown     |                |                               |                     |
| 13 | Governors Drive                      | 4th Street SW & Governors Drive SW           | Huntsville | AL    | 35805   | Prospective        | 274   | Huntsville - West Central |                |                               |                     |
| 14 | Anthem                               | Johns Road NW & Plummer Road                 | Huntsville | AL    | 35806   | Prospective        | 406   | Huntsville - Northwest    |                |                               |                     |
| 15 | Cottages of Huntsville               | Oakwood Road NW & Old<br>Monrovia Road NW    | Huntsville | AL    | 35806   | Prospective        | 307   | Huntsville - Northwest    |                |                               |                     |
| 16 | Bradley Street & Sullivan Street     | Bradley Street & Sullivan Street             | Madison    | AL    | 35758   | Prospective        | 140   | Huntsville - Southwest    |                |                               |                     |
| 17 | Mountain Lodge                       | 365 Shelton Road                             | Madison    | AL    | 35758   | Prospective        | 163   | Huntsville - Southwest    |                |                               |                     |
| 18 | Villas at Nature Walk Phase III, The | 100 Nature Walk Blvd SW                      | Huntsville | AL    | 35824   | Prospective        | 50    | Huntsville - Southwest    |                |                               |                     |
| 19 | Zen Garden Apartments Site Work      | Slaughter Road & Hwy 72 West                 | Triana     | AL    | 35758   | Prospective        | 120   | Huntsville - Southwest    |                |                               |                     |
| 20 | Brookhill Drive                      | Brookhill Drive & Old Decatur Road           | Athens     | AL    | 35611   | Prospective        | 500   | Athens                    |                |                               |                     |
| 21 | Stonerigde Villas Phase II           | 1700 Balch Road                              | Madison    | AL    | 35757   | Prospective        | 65    | Huntsville - Northwest    |                |                               |                     |
|    |                                      |                                              |            |       | Тс      | otal Prospective   | 2,125 |                           |                |                               |                     |
|    |                                      |                                              |            |       |         |                    |       |                           |                |                               |                     |

TOTAL HUNTSVILLE 7,249

© 2020 Berkadia Real Estate Advisors LLC. Berkadia Real Estate Advisors LLC. Berkadia Real Estate Broker License #01931050; Vincent B. Norris, CA BRE Lic. # 843890. Berkadia Commercial Mortgage LLC conducts business under CA Real Estate Broker Lic. #01874116. For state licensing details visit: http://www.berkadia.com/legal/licensing.aspx. The information and details contained within this report have been obtained from a third-party and believed to be accurate; however, Berkadia has not indeper verified its accuracy. Date of survey: January 2020