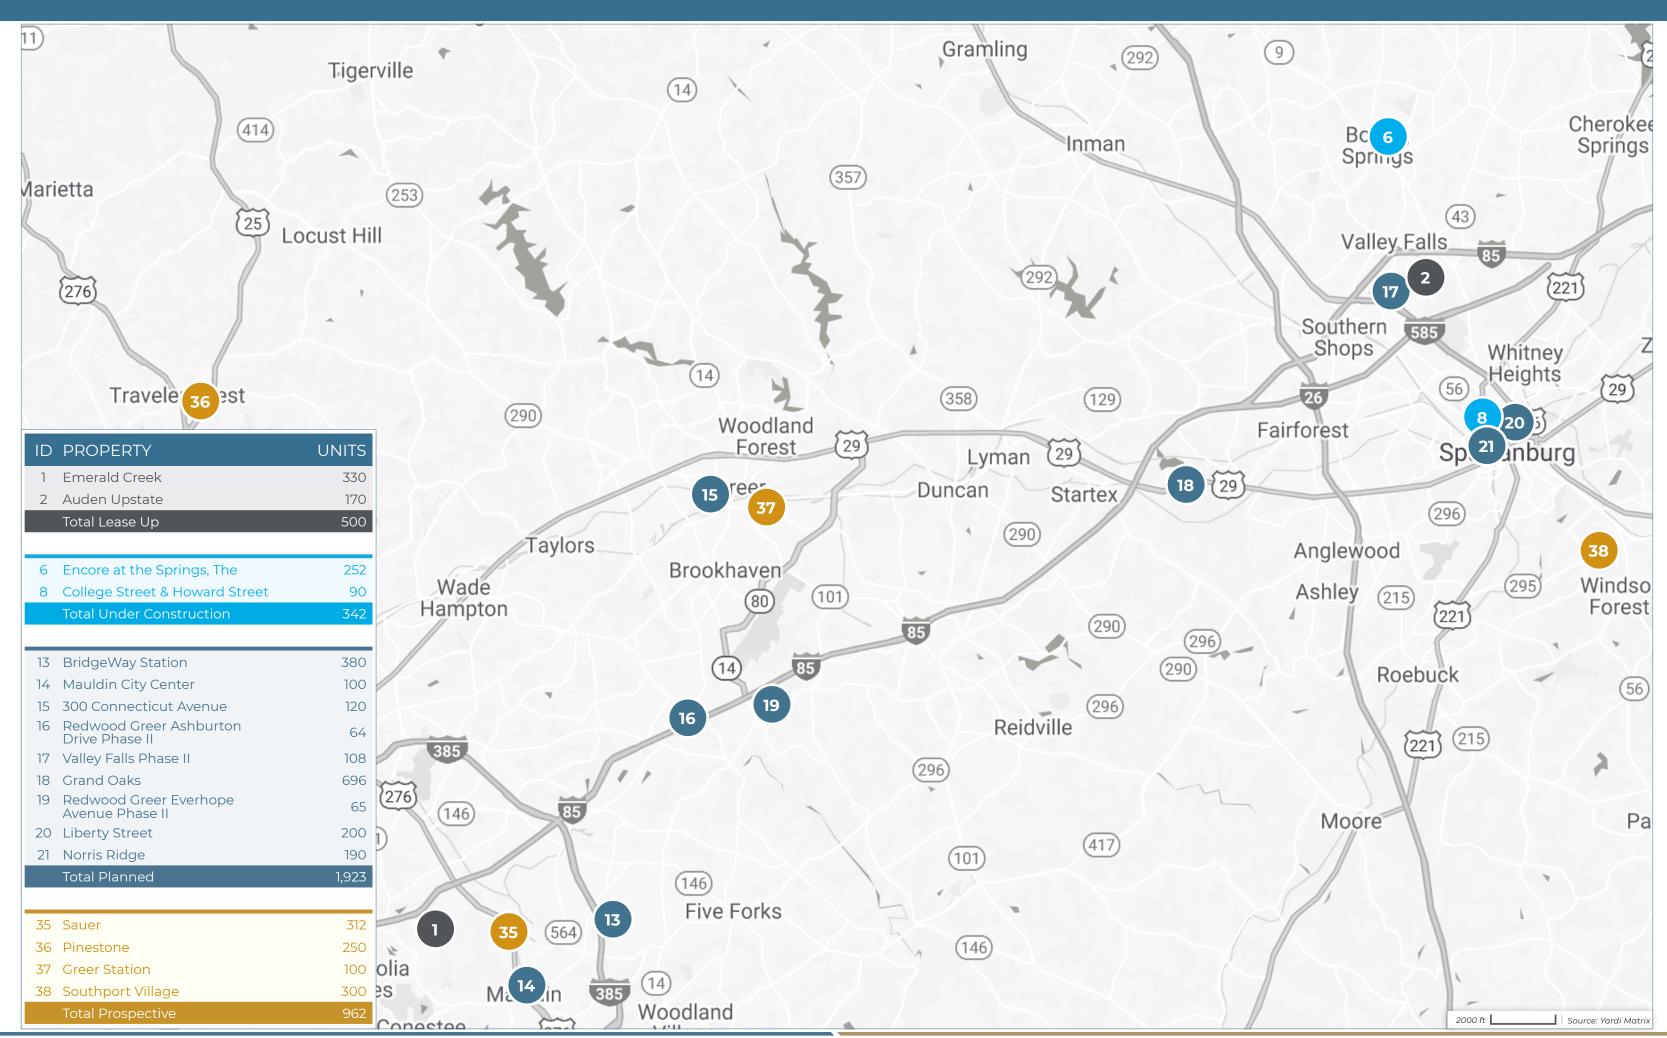

# Greenville New Construction and Proposed Multifamily Projects

| ID | PROPERTY NAME                             | ADDRESS                                      | CITY            | STATE | ZIP            | STATUS             | UNITS | SUBMARKET            | PERMIT<br>DATE                          | FORECASTED COMPLETION DATE | START OF<br>RENT-UP |
|----|-------------------------------------------|----------------------------------------------|-----------------|-------|----------------|--------------------|-------|----------------------|-----------------------------------------|----------------------------|---------------------|
| 1  | Emerald Creek                             | 301 Fairforest Way                           | Greenville      | SC    | 29607          | Lease-Up           | 330   | Berea                | 03/01/2019                              | 08/31/2020                 | 03/26/2020          |
| 2  | Auden Upstate                             | 602 Laconia Circle                           | Spartanburg     | SC    | 29303          | Lease-Up           | 170   | Saxon                | 10/01/2019                              | 08/31/2020                 | 11/01/2019          |
| 3  | NorthPointe                               | 503 East Stone Avenue                        | Greenville      | SC    | 29601          | Lease-Up           | 286   | Greenville - Central | 08/13/2018                              | 08/31/2020                 | 09/18/2019          |
| 4  | Overture Greenville                       | 52 Market Point Drive                        | Greenville      | SC    | 29607          | Lease-Up           | 189   | Mauldin              | 01/01/2019                              | 06/30/2020                 | 02/17/2020          |
| 5  | Epoch Clemson                             | 8110 Jacobs Road                             | Seneca          | SC    | 29678          | Lease-Up           | 298   | Oconee               | 01/31/2018                              | 05/31/2020                 | 08/01/2019          |
|    |                                           |                                              |                 |       | Total Lease-Up |                    |       |                      |                                         |                            |                     |
| 6  | Encore at the Springs, The                | 170 Cycle Drive                              | Boiling Springs | SC    | 29316          | Under Construction | 252   | Boiling Springs      | 07/28/2019                              | 01/31/2021                 |                     |
| 7  | Legacy Haywood                            | 930 Old Airport Road                         | Greenville      | SC    | 29607          | Under Construction | 244   | Greenville - East    | 11/30/2018                              | 11/30/2020                 |                     |
| 8  | College Street & Howard Street            | College Street & Howard Street               | Spartanburg     | SC    | 29303          | Under Construction | 90    | Spartanburg          | 08/01/2019                              | 06/30/2020                 |                     |
| 9  | Redwood Simpsonville Phase II             | 113 West Karland Drive                       | Simpsonville    | SC    | 29680          | Under Construction | 50    | Mauldin              | 01/07/2019                              | 05/31/2020                 |                     |
| 10 | Elements West, The                        | 806 Green Avenue                             | Greenville      | SC    | 29605          | Under Construction | 60    | Parker               | 11/01/2018                              | 04/30/2020                 |                     |
|    |                                           |                                              |                 |       | Total U        | Inder Construction | 696   |                      |                                         |                            |                     |
| 11 | Agfa Redevelopment                        | 10 South Academy Street                      | Greenville      | SC    | 29601          | Planned            | 262   | Greenville - Central |                                         |                            |                     |
| 12 | Renaissance Place                         | 1200 North Pleasantburg Drive                | Greenville      | SC    | 29607          | Planned            | 60    | Overbrook            |                                         |                            |                     |
| 13 | BridgeWay Station                         | Centerpointe Blvd & Holland Road             | Greenville      | SC    | 29607          | Planned            | 380   | Five Forks           | ••••••••••••••••••••••••••••••••••••••• |                            |                     |
| 14 | Mauldin City Center                       | East Butler Street & North Main Street       | Mauldin         | SC    | 29662          | Planned            | 100   | Mauldin              | •                                       |                            |                     |
| 15 | 300 Connecticut Avenue                    | 300 Connecticut Avenue                       | Greer           | SC    | 29650          | Planned            | 120   | Greer                |                                         |                            |                     |
| 16 | Redwood Greer Ashburton<br>Drive Phase II | 2311 Dry Pocket Road                         | Greer           | SC    | 29650          | Planned            | 64    | Greer                |                                         |                            |                     |
| 17 | Valley Falls Phase II                     | NWC Tenosha Drive & Valley<br>Falls Road     | Spartanburg     | SC    | 29303          | Planned            | 108   | Boiling Springs      |                                         |                            |                     |
| 18 | Grand Oaks                                | Warren H Abernathy Hwy &<br>White Star Point | Spartanburg     | SC    | 29301          | Planned            | 696   | Duncan               |                                         |                            |                     |
| 19 | Redwood Greer Everhope<br>Avenue Phase II | 625 Abner Creek Road                         | Greer           | SC    | 29651          | Planned            | 65    | Spartanburg - West   |                                         |                            |                     |
| 20 | Liberty Street                            | 215 East Daniel Morgan Avenue                | Spartanburg     | SC    | 29302          | Planned            | 200   | Spartanburg          |                                         |                            |                     |
| 21 | Norris Ridge                              | West St. John Street & Wofford Street        | Spartanburg     | SC    | 29301          | Planned            | 190   | Spartanburg          |                                         |                            |                     |
| 22 | Settlement, The                           | Burdette Road & Fowler Road                  | Simpsonville    | SC    | 29681          | Planned            | 250   | Simpsonville         |                                         |                            |                     |
| 23 | Clemson Mixed Use Development             | 405 College Avenue                           | Clemson         | SC    | 29631          | Planned            | 104   | Clemson              |                                         |                            |                     |
| 24 | Refinery, The                             | Chestnut Street & Washington Street          | Abbeville       | SC    | 29620          | Planned            | 60    | Abbeville            |                                         |                            |                     |
|    |                                           |                                              |                 |       |                | Total Planned      | 2,659 |                      |                                         |                            |                     |