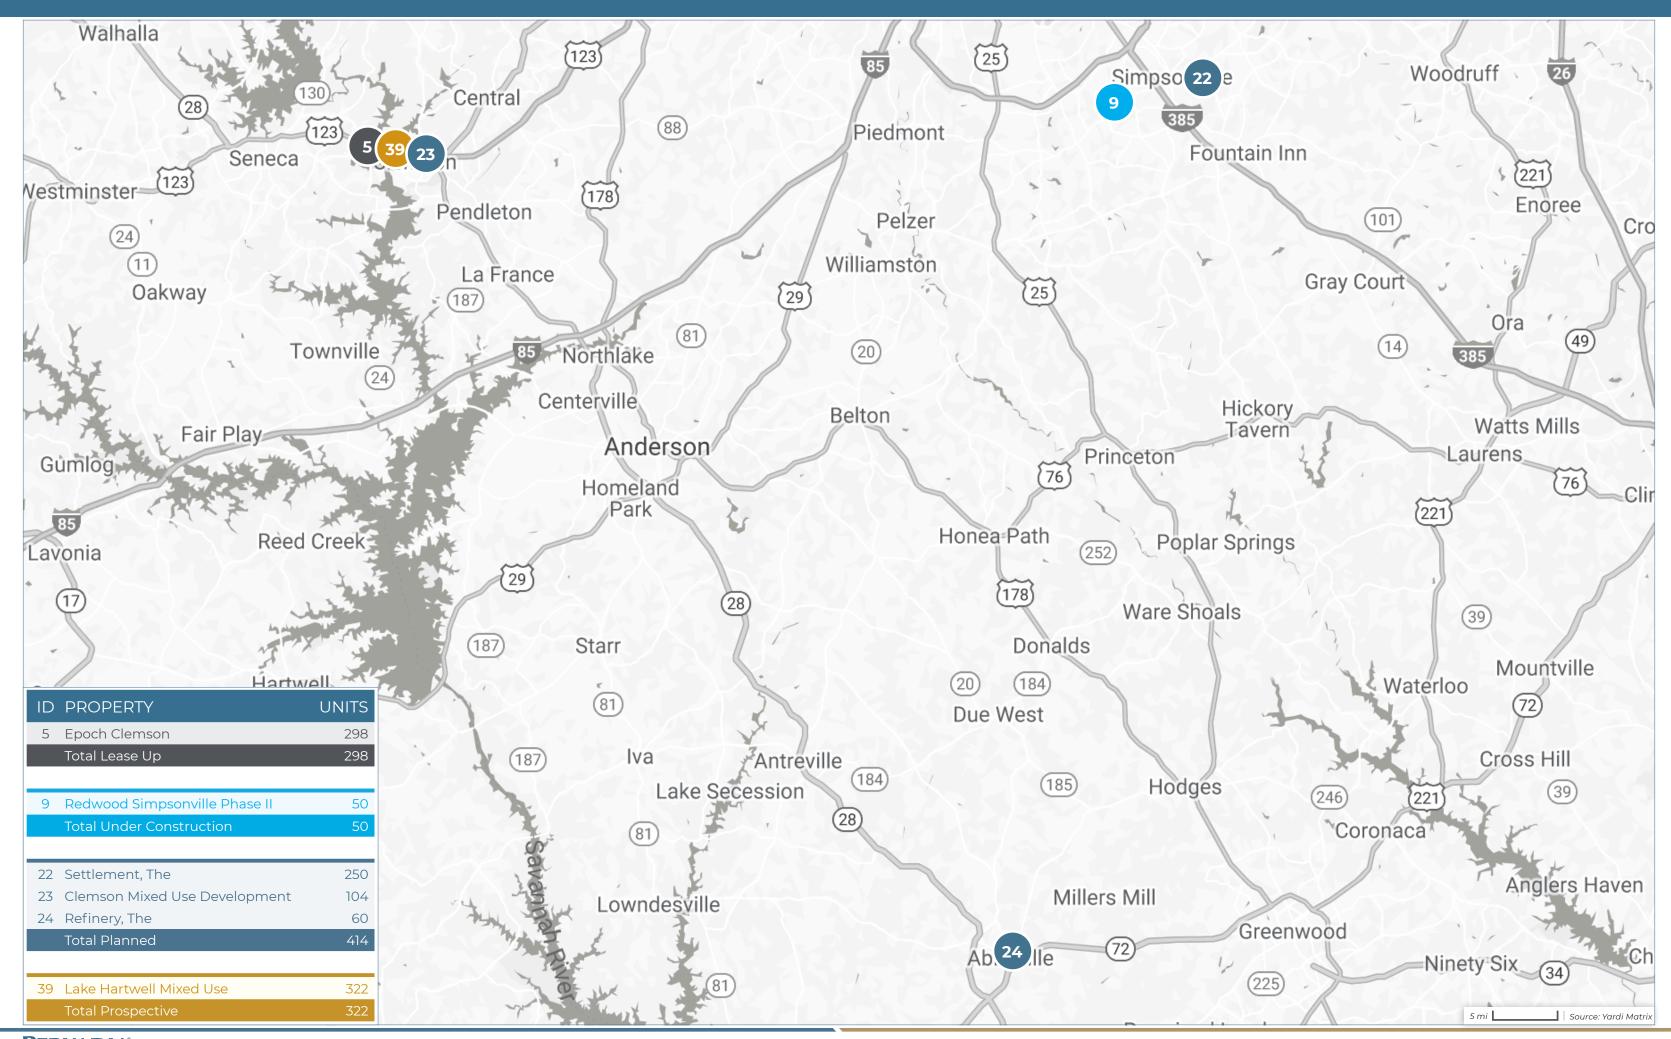

# Greenville New Construction and Proposed Multifamily Projects

| ID | PROPERTY NAME                             | ADDRESS                                      | CITY            | STATE | ZIP            | STATUS             | UNITS | SUBMARKET            | PERMIT<br>DATE                          | FORECASTED COMPLETION DATE | START OF<br>RENT-UP |
|----|-------------------------------------------|----------------------------------------------|-----------------|-------|----------------|--------------------|-------|----------------------|-----------------------------------------|----------------------------|---------------------|
| 1  | Emerald Creek                             | 301 Fairforest Way                           | Greenville      | SC    | 29607          | Lease-Up           | 330   | Berea                | 03/01/2019                              | 08/31/2020                 | 03/26/2020          |
| 2  | Auden Upstate                             | 602 Laconia Circle                           | Spartanburg     | SC    | 29303          | Lease-Up           | 170   | Saxon                | 10/01/2019                              | 08/31/2020                 | 11/01/2019          |
| 3  | NorthPointe                               | 503 East Stone Avenue                        | Greenville      | SC    | 29601          | Lease-Up           | 286   | Greenville - Central | 08/13/2018                              | 08/31/2020                 | 09/18/2019          |
| 4  | Overture Greenville                       | 52 Market Point Drive                        | Greenville      | SC    | 29607          | Lease-Up           | 189   | Mauldin              | 01/01/2019                              | 06/30/2020                 | 02/17/2020          |
| 5  | Epoch Clemson                             | 8110 Jacobs Road                             | Seneca          | SC    | 29678          | Lease-Up           | 298   | Oconee               | 01/31/2018                              | 05/31/2020                 | 08/01/2019          |
|    |                                           |                                              |                 |       | Total Lease-Up |                    |       |                      |                                         |                            |                     |
| 6  | Encore at the Springs, The                | 170 Cycle Drive                              | Boiling Springs | SC    | 29316          | Under Construction | 252   | Boiling Springs      | 07/28/2019                              | 01/31/2021                 |                     |
| 7  | Legacy Haywood                            | 930 Old Airport Road                         | Greenville      | SC    | 29607          | Under Construction | 244   | Greenville - East    | 11/30/2018                              | 11/30/2020                 |                     |
| 8  | College Street & Howard Street            | College Street & Howard Street               | Spartanburg     | SC    | 29303          | Under Construction | 90    | Spartanburg          | 08/01/2019                              | 06/30/2020                 |                     |
| 9  | Redwood Simpsonville Phase II             | 113 West Karland Drive                       | Simpsonville    | SC    | 29680          | Under Construction | 50    | Mauldin              | 01/07/2019                              | 05/31/2020                 |                     |
| 10 | Elements West, The                        | 806 Green Avenue                             | Greenville      | SC    | 29605          | Under Construction | 60    | Parker               | 11/01/2018                              | 04/30/2020                 |                     |
|    |                                           |                                              |                 |       | Total U        | Inder Construction | 696   |                      |                                         |                            |                     |
| 11 | Agfa Redevelopment                        | 10 South Academy Street                      | Greenville      | SC    | 29601          | Planned            | 262   | Greenville - Central |                                         |                            |                     |
| 12 | Renaissance Place                         | 1200 North Pleasantburg Drive                | Greenville      | SC    | 29607          | Planned            | 60    | Overbrook            |                                         |                            |                     |
| 13 | BridgeWay Station                         | Centerpointe Blvd & Holland Road             | Greenville      | SC    | 29607          | Planned            | 380   | Five Forks           | ••••••••••••••••••••••••••••••••••••••• |                            |                     |
| 14 | Mauldin City Center                       | East Butler Street & North Main Street       | Mauldin         | SC    | 29662          | Planned            | 100   | Mauldin              | •                                       |                            |                     |
| 15 | 300 Connecticut Avenue                    | 300 Connecticut Avenue                       | Greer           | SC    | 29650          | Planned            | 120   | Greer                |                                         |                            |                     |
| 16 | Redwood Greer Ashburton<br>Drive Phase II | 2311 Dry Pocket Road                         | Greer           | SC    | 29650          | Planned            | 64    | Greer                |                                         |                            |                     |
| 17 | Valley Falls Phase II                     | NWC Tenosha Drive & Valley<br>Falls Road     | Spartanburg     | SC    | 29303          | Planned            | 108   | Boiling Springs      |                                         |                            |                     |
| 18 | Grand Oaks                                | Warren H Abernathy Hwy &<br>White Star Point | Spartanburg     | SC    | 29301          | Planned            | 696   | Duncan               |                                         |                            |                     |
| 19 | Redwood Greer Everhope<br>Avenue Phase II | 625 Abner Creek Road                         | Greer           | SC    | 29651          | Planned            | 65    | Spartanburg - West   |                                         |                            |                     |
| 20 | Liberty Street                            | 215 East Daniel Morgan Avenue                | Spartanburg     | SC    | 29302          | Planned            | 200   | Spartanburg          |                                         |                            |                     |
| 21 | Norris Ridge                              | West St. John Street & Wofford Street        | Spartanburg     | SC    | 29301          | Planned            | 190   | Spartanburg          |                                         |                            |                     |
| 22 | Settlement, The                           | Burdette Road & Fowler Road                  | Simpsonville    | SC    | 29681          | Planned            | 250   | Simpsonville         |                                         |                            |                     |
| 23 | Clemson Mixed Use Development             | 405 College Avenue                           | Clemson         | SC    | 29631          | Planned            | 104   | Clemson              |                                         |                            |                     |
| 24 | Refinery, The                             | Chestnut Street & Washington Street          | Abbeville       | SC    | 29620          | Planned            | 60    | Abbeville            |                                         |                            |                     |
|    |                                           |                                              |                 |       |                | Total Planned      | 2,659 |                      |                                         |                            |                     |

## Greenville New Construction and Proposed Multifamily Projects

| ID | PROPERTY NAME                             | ADDRESS                                   | CITY           | STATE | ZIP   | STATUS      | UNITS | SUBMARKET                     | PERMIT<br>DATE | FORECASTED COMPLETION DATE | START OF<br>RENT-UP |
|----|-------------------------------------------|-------------------------------------------|----------------|-------|-------|-------------|-------|-------------------------------|----------------|----------------------------|---------------------|
| 25 | 408 Jackson                               | 24 Vardry Street                          | Greenville     | SC    | 29601 | Prospective | 237   | Greenville - Central          |                |                            |                     |
| 26 | McClaren, The                             | 322 Rhett Street                          | Greenville     | SC    | 29601 | Prospective | 244   | Greenville - Central          |                |                            |                     |
| 27 | South Church Street &<br>University Ridge | South Church Street &<br>University Ridge | Greenville     | SC    | 29601 | Prospective | 100   | Greenville - Central          |                |                            |                     |
| 28 | Beacon Hill                               | Haywood Road & Pelham Road                | Greenville     | SC    | 29615 | Prospective | 450   | Overbrook                     |                |                            |                     |
| 29 | Aspens Senior Living Verdae               | Salters Road & Verdae Boulevard           | Greenville     | SC    | 29607 | Prospective | 159   | Greenville -<br>South Central |                |                            |                     |
| 30 | Borough Verdae                            | Salters Road & Woodruff Road              | Greenville     | SC    | 29607 | Prospective | 268   | Greenville -<br>South Central |                |                            |                     |
| 31 | Judson Mill                               | 701 Easley Bridge Road                    | Greenville     | SC    | 29611 | Prospective | 204   | Parker                        |                |                            |                     |
| 32 | Marbella Townhomes Phase II               | 100 Marbella Circle                       | Greenville     | SC    | 29617 | Prospective | 73    | Parker                        |                |                            |                     |
| 33 | Victor Mill Redevelopment                 | 300 Hammett Street Ext                    | Greenville     | SC    | 29609 | Prospective | 120   | Sans Souci                    |                |                            |                     |
| 34 | Woods Crossing                            | 500 Congaree Road                         | Greenville     | SC    | 29607 | Prospective | 293   | Greenville - East             |                |                            |                     |
| 35 | Sauer                                     | 727 North Main Street                     | Mauldin        | SC    | 29662 | Prospective | 312   | Mauldin                       |                |                            |                     |
| 36 | Pinestone                                 | 150 South End Circle                      | Travelers Rest | SC    | 29690 | Prospective | 250   | Greenville - North            |                |                            |                     |
| 37 | Greer Station                             | 26th Street & Victor Avenue               | Greer          | SC    | 29651 | Prospective | 100   | Greer                         |                |                            |                     |
| 38 | Southport Village                         | Old Canaan Road & Southport Road          | Spartanburg    | SC    | 29306 | Prospective | 300   | Spartanburg - South           |                |                            |                     |
| 39 | Lake Hartwell Mixed Use                   | 894 Tiger Blvd                            | Clemson        | SC    | 29631 | Prospective | 322   | Clemson                       |                |                            |                     |