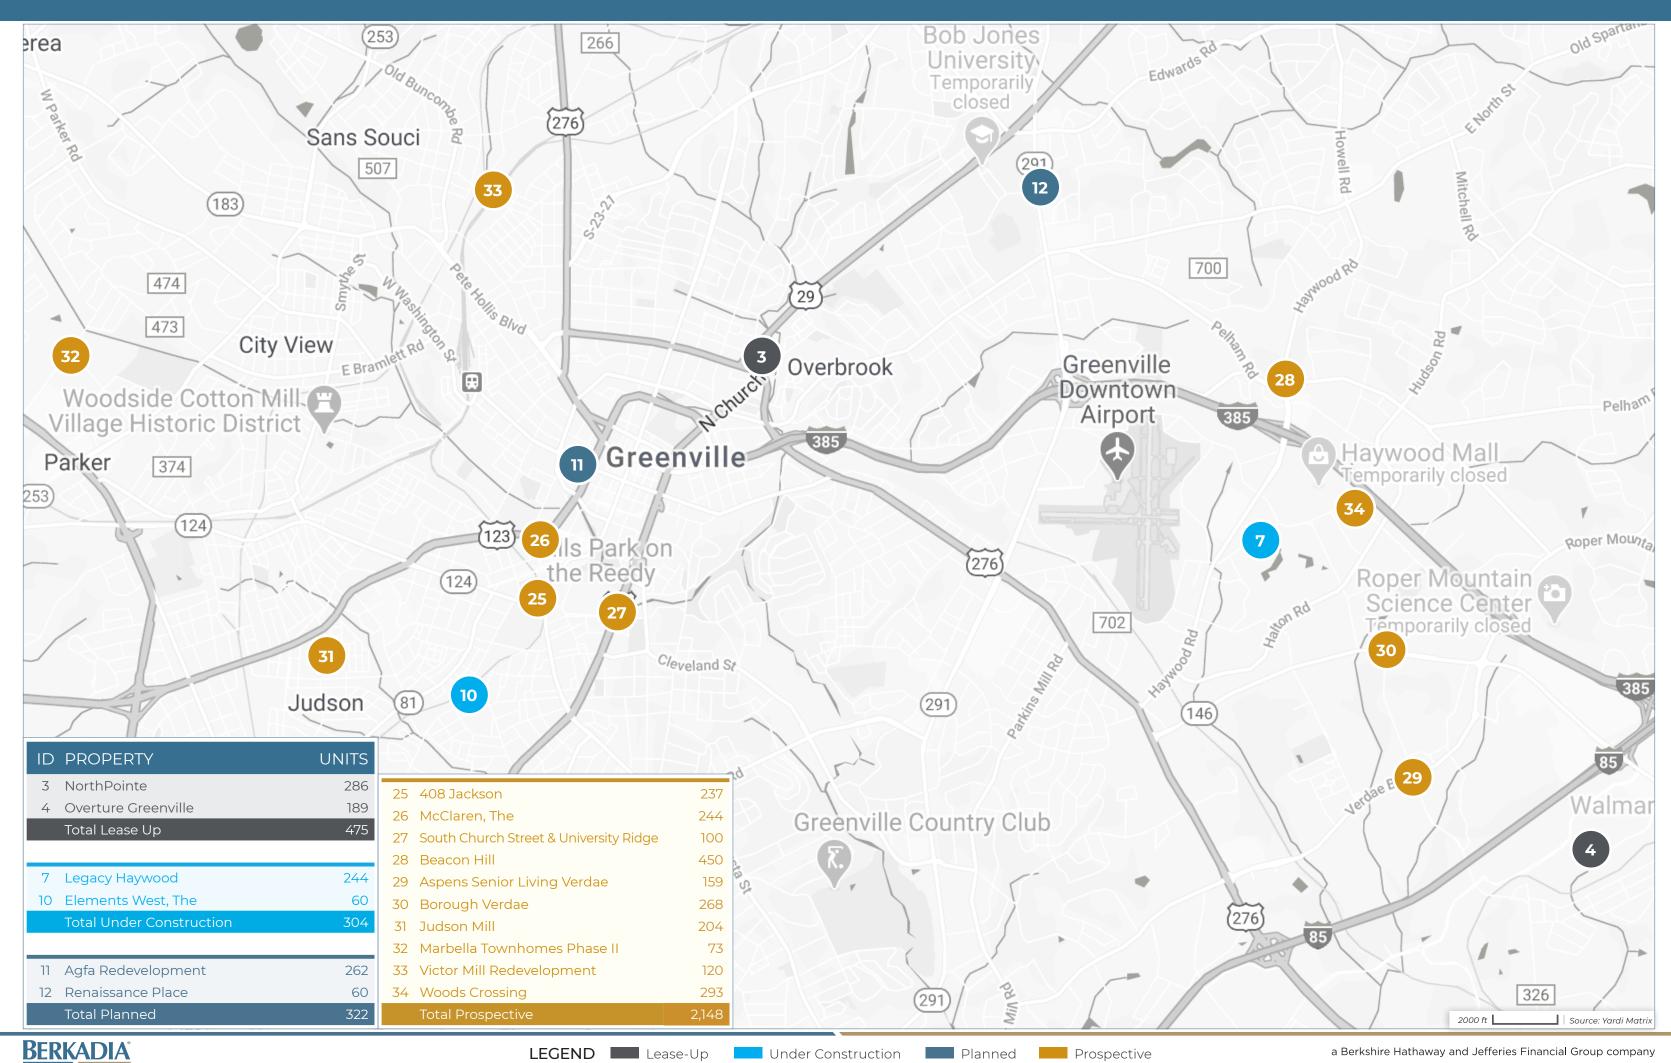

## Greenville New Construction and Proposed Multifamily Projects

| ID | PROPERTY NAME                             | ADDRESS                                   | CITY           | STATE | ZIP   | STATUS      | UNITS | SUBMARKET                     | PERMIT<br>DATE | FORECASTED COMPLETION DATE | START OF<br>RENT-UP |
|----|-------------------------------------------|-------------------------------------------|----------------|-------|-------|-------------|-------|-------------------------------|----------------|----------------------------|---------------------|
| 25 | 408 Jackson                               | 24 Vardry Street                          | Greenville     | SC    | 29601 | Prospective | 237   | Greenville - Central          |                |                            |                     |
| 26 | McClaren, The                             | 322 Rhett Street                          | Greenville     | SC    | 29601 | Prospective | 244   | Greenville - Central          |                |                            |                     |
| 27 | South Church Street &<br>University Ridge | South Church Street &<br>University Ridge | Greenville     | SC    | 29601 | Prospective | 100   | Greenville - Central          |                |                            |                     |
| 28 | Beacon Hill                               | Haywood Road & Pelham Road                | Greenville     | SC    | 29615 | Prospective | 450   | Overbrook                     |                |                            |                     |
| 29 | Aspens Senior Living Verdae               | Salters Road & Verdae Boulevard           | Greenville     | SC    | 29607 | Prospective | 159   | Greenville -<br>South Central |                |                            |                     |
| 30 | Borough Verdae                            | Salters Road & Woodruff Road              | Greenville     | SC    | 29607 | Prospective | 268   | Greenville -<br>South Central |                |                            |                     |
| 31 | Judson Mill                               | 701 Easley Bridge Road                    | Greenville     | SC    | 29611 | Prospective | 204   | Parker                        |                |                            |                     |
| 32 | Marbella Townhomes Phase II               | 100 Marbella Circle                       | Greenville     | SC    | 29617 | Prospective | 73    | Parker                        |                |                            |                     |
| 33 | Victor Mill Redevelopment                 | 300 Hammett Street Ext                    | Greenville     | SC    | 29609 | Prospective | 120   | Sans Souci                    |                |                            |                     |
| 34 | Woods Crossing                            | 500 Congaree Road                         | Greenville     | SC    | 29607 | Prospective | 293   | Greenville - East             |                |                            |                     |
| 35 | Sauer                                     | 727 North Main Street                     | Mauldin        | SC    | 29662 | Prospective | 312   | Mauldin                       |                |                            |                     |
| 36 | Pinestone                                 | 150 South End Circle                      | Travelers Rest | SC    | 29690 | Prospective | 250   | Greenville - North            |                |                            |                     |
| 37 | Greer Station                             | 26th Street & Victor Avenue               | Greer          | SC    | 29651 | Prospective | 100   | Greer                         |                |                            |                     |
| 38 | Southport Village                         | Old Canaan Road & Southport Road          | Spartanburg    | SC    | 29306 | Prospective | 300   | Spartanburg - South           |                |                            |                     |
| 39 | Lake Hartwell Mixed Use                   | 894 Tiger Blvd                            | Clemson        | SC    | 29631 | Prospective | 322   | Clemson                       |                |                            |                     |