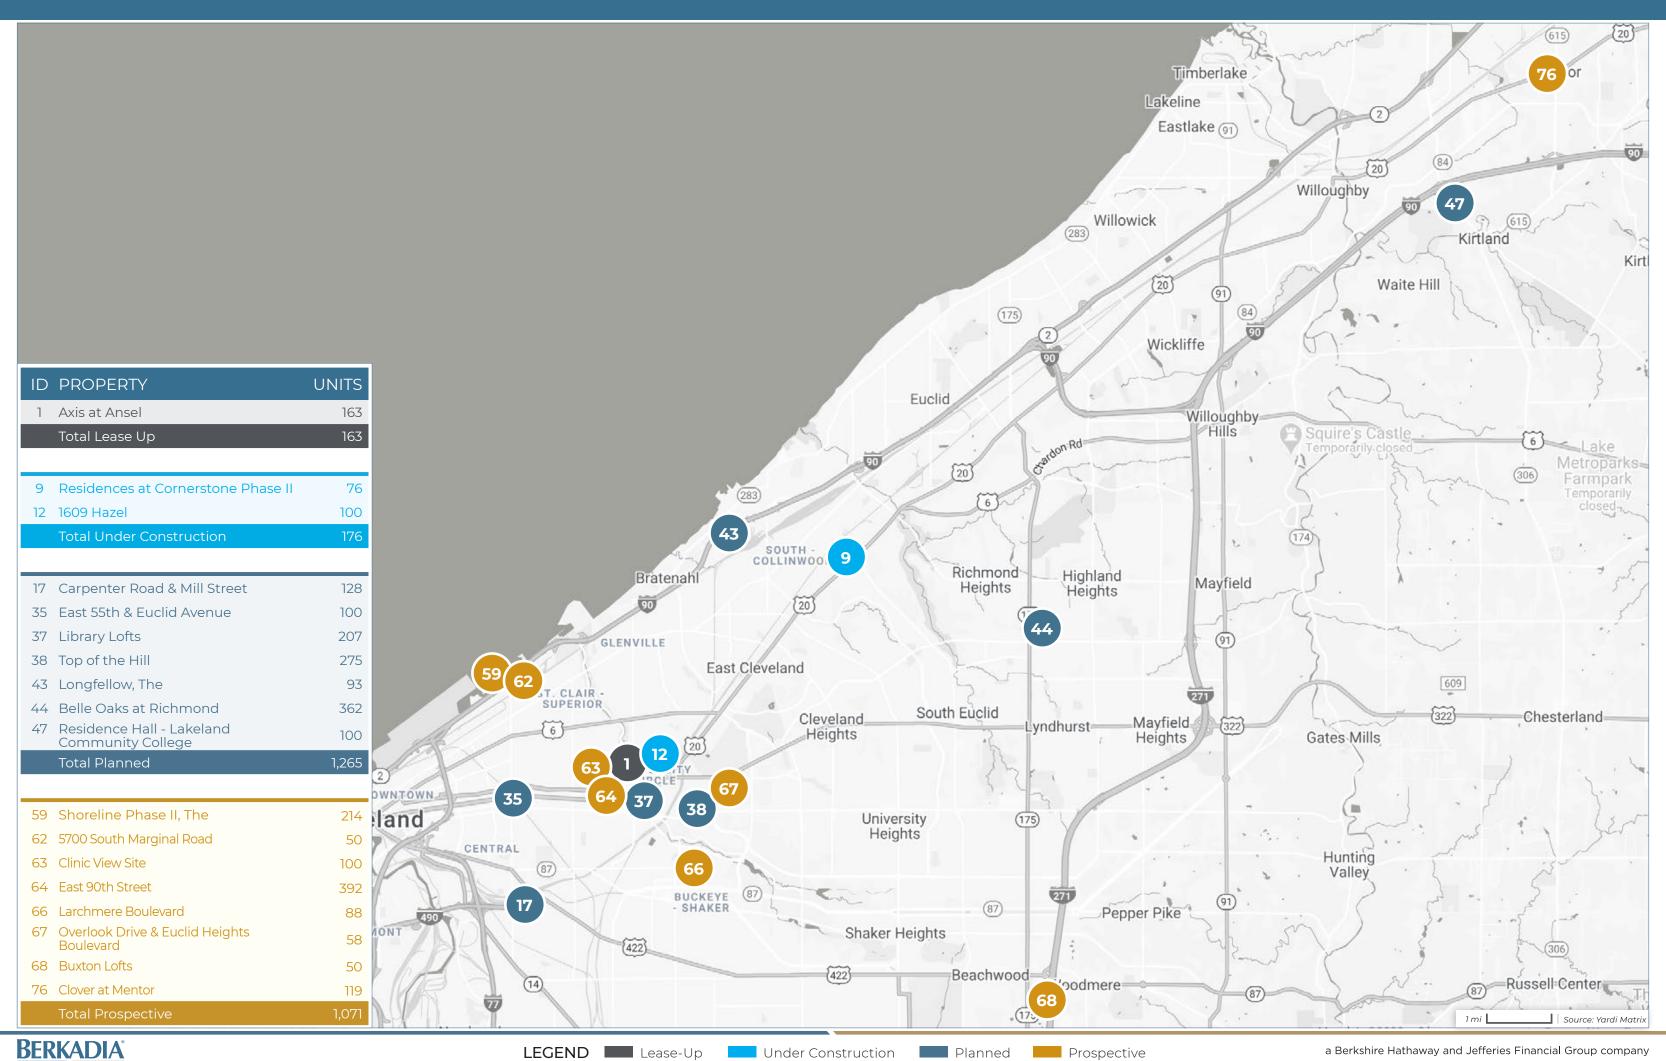

## - Cleveland New Construction & Proposed Multifamily Projects

| ID | PROPERTY NAME                      | ADDRESS                            | СІТУ       | STATE   | ZIP     | STATUS             | UNITS | SUBMARKET            | PERMIT<br>DATE | FORECASTED COMPLETION DATE | START OF<br>RENT-UP |
|----|------------------------------------|------------------------------------|------------|---------|---------|--------------------|-------|----------------------|----------------|----------------------------|---------------------|
| 1  | Axis at Ansel                      | 1750 Ansel Road                    | Cleveland  | ОН      | 44106   | Lease-Up           | 163   | Hough                | 11/01/2019     | 08/31/2020                 | 12/11/2019          |
| 2  | Lumen, The                         | 1600 Euclid Avenue                 | Cleveland  | ОН      | 44115   | Lease-Up           | 318   | Cleveland - Downtown | 09/27/2018     | 07/31/2020                 | 03/02/2020          |
| 3  | Lorain Pointe Senior               | 5401 North Pointe Pkwy             | Lorain     | ОН      | 44053   | Lease-Up           | 125   | Lorain - Downtown    | 12/31/2019     | 06/30/2020                 | 04/02/2020          |
| 4  | 797 Building, The                  | 797 East Market Street             | Akron      | ОН      | 44305   | Lease-Up           | 106   | Akron - East         | 11/30/2018     | 05/31/2020                 | 09/30/2019          |
| 5  | Redwood Kent Phase II              | 1202 Jasmine Drive                 | Kent       | ОН      | 44240   | Lease-Up           | 70    | Kent                 | 04/30/2018     | 04/30/2020                 | 03/04/2019          |
| 6  | Redwood Hudson Phase II            | 1101 Redwood Blvd                  | Hudson     | ОН      | 44236   | Lease-Up           | 89    | Summit               | 11/21/2016     | 04/30/2020                 | 03/19/2018          |
| 7  | Center North                       | 14600 Detroit Avenue               | Lakewood   | ОН      | 44107   | Lease-Up           | 182   | Lakewood             | 04/30/2017     | 04/30/2020                 | 11/01/2017          |
|    |                                    |                                    |            |         | To      | otal Lease-Up      | 1,053 |                      |                |                            |                     |
| 8  | Quarter Phase II, The              | 2615 Detroit Avenue                | Cleveland  | ОН      | 44113   | Under Construction | 80    | Ohio City            | 11/30/2019     | 12/31/2020                 |                     |
| 9  | Residences at Cornerstone Phase II | 18231 Euclid Avenue                | Cleveland  | ОН      | 44112   | Under Construction | 76    | Euclid               | 06/24/2019     | 10/31/2020                 |                     |
| 10 | Become Home                        | 2125 Superior Avenue               | Cleveland  | ОН      | 44114   | Under Construction | 58    | Cleveland - Downtown | 07/31/2019     | 07/31/2020                 |                     |
| 11 | Euclid Grand                       | 1001 Euclid Avenue                 | Cleveland  | ОН      | 44115   | Under Construction | 239   | Cleveland - Downtown | 12/03/2018     | 07/31/2020                 |                     |
| 12 | 1609 Hazel                         | 1609 Hazel Drive                   | Cleveland  | ОН      | 44106   | Under Construction | 100   | Glenville            | 07/31/2019     | 07/31/2020                 |                     |
| 13 | Tappan, The                        | 1633 Auburn Avenue                 | Cleveland  | ОН      | 44113   | Under Construction | 95    | Broadway             | 01/22/2020     | 06/30/2020                 |                     |
| 14 | May Company Building               | 158 Euclid Avenue                  | Cleveland  | ОН      | 44114   | Under Construction | 309   | Cleveland - Downtown | 01/31/2019     | 05/31/2020                 |                     |
| 15 | Church + State                     | 2818 Church Avenue                 | Cleveland  | ОН      | 44113   | Under Construction | 158   | Ohio City            | 04/16/2019     | 04/30/2020                 |                     |
| 16 | Ashton Place Townhomes Phase III   | 173 Meadowcreek Drive              | Wadsworth  | ОН      | 44281   | Under Construction | 50    | Medina               | 11/30/2018     | 04/30/2020                 |                     |
|    |                                    |                                    |            | T       | otal Un | der Construction   | 1,165 |                      |                |                            |                     |
| 17 | Carpenter Road & Mill Street       | Carpenter Road & Mill Street       | Cleveland  | ОН      | 43230   | Planned            | 128   |                      |                |                            |                     |
| 18 | Avenue District                    | East 14th Street & Lindazzo Avenue | Cleveland  | ОН      | 44114   | Planned            | 60    | Cleveland - Downtown |                |                            |                     |
| 19 | Centennial, The                    | 925 Euclid Avenue                  | Cleveland  | ОН      | 44115   | Planned            | 550   | Cleveland - Downtown |                |                            |                     |
| 20 | Flats at East Bank Phase II        | 950 Main Street                    | Cleveland  | ОН      | 44113   | Planned            | 320   | Cleveland - Downtown |                |                            |                     |
| 21 | HarborView                         | 101 Erieside Avenue                | Cleveland  | ОН      | 44114   | Planned            | 350   | Cleveland - Downtown |                |                            |                     |
| 22 | Kenect Cleveland                   | West 11th Street & Front Avenue    | Cleveland  | ОН      | 44113   | Planned            | 309   | Cleveland - Downtown |                |                            |                     |
| 23 | North Coast Harbor                 | 1050 East 9th Street               | Cleveland  | ОН      | 44114   | Planned            | 250   | Cleveland - Downtown |                |                            |                     |
| 24 | North Coast Harbor Phase III       | 101 Erieside Avenue                | Cleveland  | ОН      | 44114   | Planned            | 350   | Cleveland - Downtown |                |                            |                     |
| 25 | NuCLEus                            | 610 Prospect Avenue East           | Cleveland  | ОН      | 44115   | Planned            | 250   | Cleveland - Downtown |                |                            |                     |
| 26 | Tower at Erieview Remodel          | 1301 East 9th Street               | Cleveland  | ОН      | 44114   | Planned            | 220   | Cleveland - Downtown |                |                            |                     |
| 27 | Electric Gardens                   | West 5th Street & Literary Road    | Cleveland  | ОН      | 44113   | Planned            | 140   | Broadway             |                |                            |                     |
| 28 | Thunderbird Development            | 1973 Carter Road                   | Cleveland  | ОН      | 44113   | Planned            | 325   | Broadway             |                |                            |                     |
| 29 | 3908 Lorain Avenue                 | 3908 Lorain Avenue                 | Cleveland  | ОН      | 44113   | Planned            | 60    | Ohio City            |                |                            |                     |
| 30 | Dexter Place                       | 1544 West 29th Street              | Cleveland  | ОН      | 44113   | Planned            | 115   | Ohio City            |                |                            |                     |
| 31 | Kent West End                      | 227 Franklin Avenue                | Cleveland  | ОН      | 44113   | Planned            | 58    | Ohio City            |                |                            |                     |
|    | Mandant Course                     | Most 25th Ctroot & Lorgin Avanua   | Cleveland  | $\circ$ | 44113   | Planned            | 300   | Ohio City            |                |                            |                     |
| 32 | Market Square                      | West 25th Street & Lorain Avenue   | Cieveiaria | ОН      | 44113   | Flatilied          | 300   | OTHO City            |                |                            |                     |

## - Cleveland New Construction & Proposed Multifamily Projects

| ID       | PROPERTY NAME                                  | ADDRESS                                                 | CITY              | STATE | ZIP            | STATUS                     | UNITS      | SUBMARKET              | PERMIT<br>DATE | FORECASTED COMPLETION DATE | START O |
|----------|------------------------------------------------|---------------------------------------------------------|-------------------|-------|----------------|----------------------------|------------|------------------------|----------------|----------------------------|---------|
| 34       | West 58th Street &<br>Breakwater Avenue        | SWC West 58th Street &<br>Breakwater Avenue             | Cleveland         | ОН    | 44102          | Planned                    | 323        | Ohio City              |                |                            |         |
| 35       | East 55th & Euclid Avenue                      | East 55th & Euclid Avenue                               | Cleveland         | ОН    | 44103          | Planned                    | 100        | Fairfax                |                |                            |         |
| 36       | Circle Square, The                             | SEC Chester Avenue & Stokes Blvd                        | Cleveland         | ОН    | 44106          | Planned                    | 600        | Glenville              |                |                            | •       |
| 37       | Library Lofts                                  | Euclid Avenue & Stokes Blvd                             | Cleveland         | ОН    | 44106          | Planned                    | 207        | Cleveland Heights      |                |                            | •       |
| 38       | Top of the Hill                                | Cedar Road & Euclid Heights Blvd                        | Cleveland Heights | ОН    | 44106          | Planned                    | 275        | Cleveland Heights      |                |                            | ••••••  |
| 39       | Darrow Road                                    | 9422 Darrow Road                                        | Twinsburg         | ОН    | 44087          | Planned                    | 100        | Twinsburg              |                |                            | •••••   |
| 40       | Sheldon Road Senior Housing                    | Bryant Avenue & Sheldon Road                            | Berea             | ОН    | 44017          | Planned                    | 100        | Brookpark              |                |                            |         |
| 41       | 16000 Detroit Avenue                           | 16000 Detroit Avenue                                    | Lakewood          | ОН    | 44107          | Planned                    | 160        | Lakewood               |                |                            |         |
| 42       | One Lakewood Place                             | Belle Avenue & Detroit Avenue                           | Lakewood          | ОН    | 44107          | Planned                    | 212        | Lakewood               |                |                            | ••••••  |
| 43       | Longfellow, The                                | 650 East 140th Street                                   | Cleveland         | ОН    | 44110          | Planned                    | 93         | North Collinwood       |                |                            | ••••••  |
| 44       | Belle Oaks at Richmond                         | 691 Richmond Road                                       | Richmond Heights  | ОН    | 44143          | Planned                    | 362        | Richmond Heights       |                |                            | •••••   |
| 45       | Redwood Kent Phase III                         | 1202 Jasmine Drive                                      | Kent              | ОН    | 44240          | Planned                    | 50         | Kent                   |                |                            | •••••   |
| 46       | Hudson Downtown                                | 27 East Main Street                                     | Hudson            | ОН    | 44236          | Planned                    | 75         | Summit                 |                |                            | •••••   |
| 47       | Residence Hall - Lakeland<br>Community College | Clocktower Drive & Kirtland Road                        | Kirtland          | ОН    | 44094          | Planned                    | 100        | Mentor                 |                |                            |         |
| 48       | One Twenty, The                                | 120 South Hawkins Avenue                                | Akron             | ОН    | 44313          | Planned                    | 110        | Akron - North          |                |                            |         |
| 49       | Sycamore Valley Golf<br>Course Townhomes       | 1651 Akron Peninsula Road                               | Akron             | ОН    | 44313          | Planned                    | 140        | Akron - North          |                |                            |         |
| 50       | CitiCenter Redevelopment                       | 146 South High Street                                   | Akron             | ОН    | 44308          | Planned                    | 60         | Akron - Downtown       |                |                            |         |
| 51       | Law Building Redevelopment                     | 159 South Main Street                                   | Akron             | ОН    | 44308          | Planned                    | 112        | Akron - Downtown       |                |                            |         |
| 52       | Stoney Pointe Commons Phase II                 | 1831 Vernon Odom Blvd                                   | Akron             | ОН    | 44320          | Planned                    | 50         | Akron - West           |                |                            |         |
| 53       | Lear Road Senior                               | Creekside Drive & Lear Road                             | Avon Lake         | ОН    | 44012          | Planned                    | 126        | Avon                   |                |                            |         |
|          |                                                |                                                         |                   |       | To             | otal Planned               | 7,440      |                        |                |                            |         |
| 54       | 720 Euclid Avenue                              | 720 Euclid Avenue                                       | Cleveland         | ОН    | 44114          | Prospective                | 320        | Cleveland - Downtown   |                |                            |         |
| 55       | 75 Public Square                               | 75 Public Square                                        | Cleveland         | ОН    | 44113          | Prospective                | 100        | Cleveland - Downtown   |                |                            |         |
| 56       | Warehouse District                             | SEC West 6th Street & West<br>St. Clair Avenue          | Cleveland         | ОН    | 44113          | Prospective                | 352        | Cleveland - Downtown   |                |                            |         |
| 57       | Warehouse District Parcel B                    | SWC West 3rd Street & West<br>St. Clair Avenue          | Cleveland         | ОН    | 44113          | Prospective                | 380        | Cleveland - Downtown   |                |                            |         |
| 58       | Warehouse District Parcel C                    | NEC West 6th Street & West<br>Superior Avenue           | Cleveland         | ОН    | 44113          | Prospective                | 370        | Cleveland - Downtown   |                |                            |         |
| 59       | Shoreline Phase II, The                        | 5455 North Marginal Road                                | Cleveland         | ОН    | 44114          | Prospective                | 214        | Goodrich-Kirtland Park |                |                            |         |
| 60       | 11th and Fairfield                             | 111 Fairfield Avenue                                    | Cleveland         | ОН    | 44113          | Prospective                | 72         | Broadway               |                |                            |         |
|          | Nautica Waterfront District                    | 2014 Sycamore Street                                    | Cleveland         | ОН    | 44113          | Prospective                | 664        | Ohio City              |                |                            |         |
| 61       | 5700 South Marginal Road                       | 5700 South Marginal Road                                | Cleveland         | ОН    | 44103          | Prospective                | 50         | St. Claire - Superior  |                |                            |         |
| 61<br>62 |                                                |                                                         | Cleveland         | ОН    | 44106          | Prospective                | 100        | Hough                  |                |                            |         |
|          | Clinic View Site                               | 1844 East 90th Street                                   | Clevelariu        |       |                |                            |            |                        |                |                            |         |
| 62       | Clinic View Site<br>East 90th Street           | 1844 East 90th Street<br>E 90th Street & Chester Avenue | Cleveland Hts     | ОН    | 44106          | Prospective                | 392        | Hough                  |                |                            |         |
| 62<br>63 |                                                |                                                         |                   |       | 44106<br>44102 | Prospective<br>Prospective | 392<br>258 | Hough<br>Shoreway      |                |                            |         |