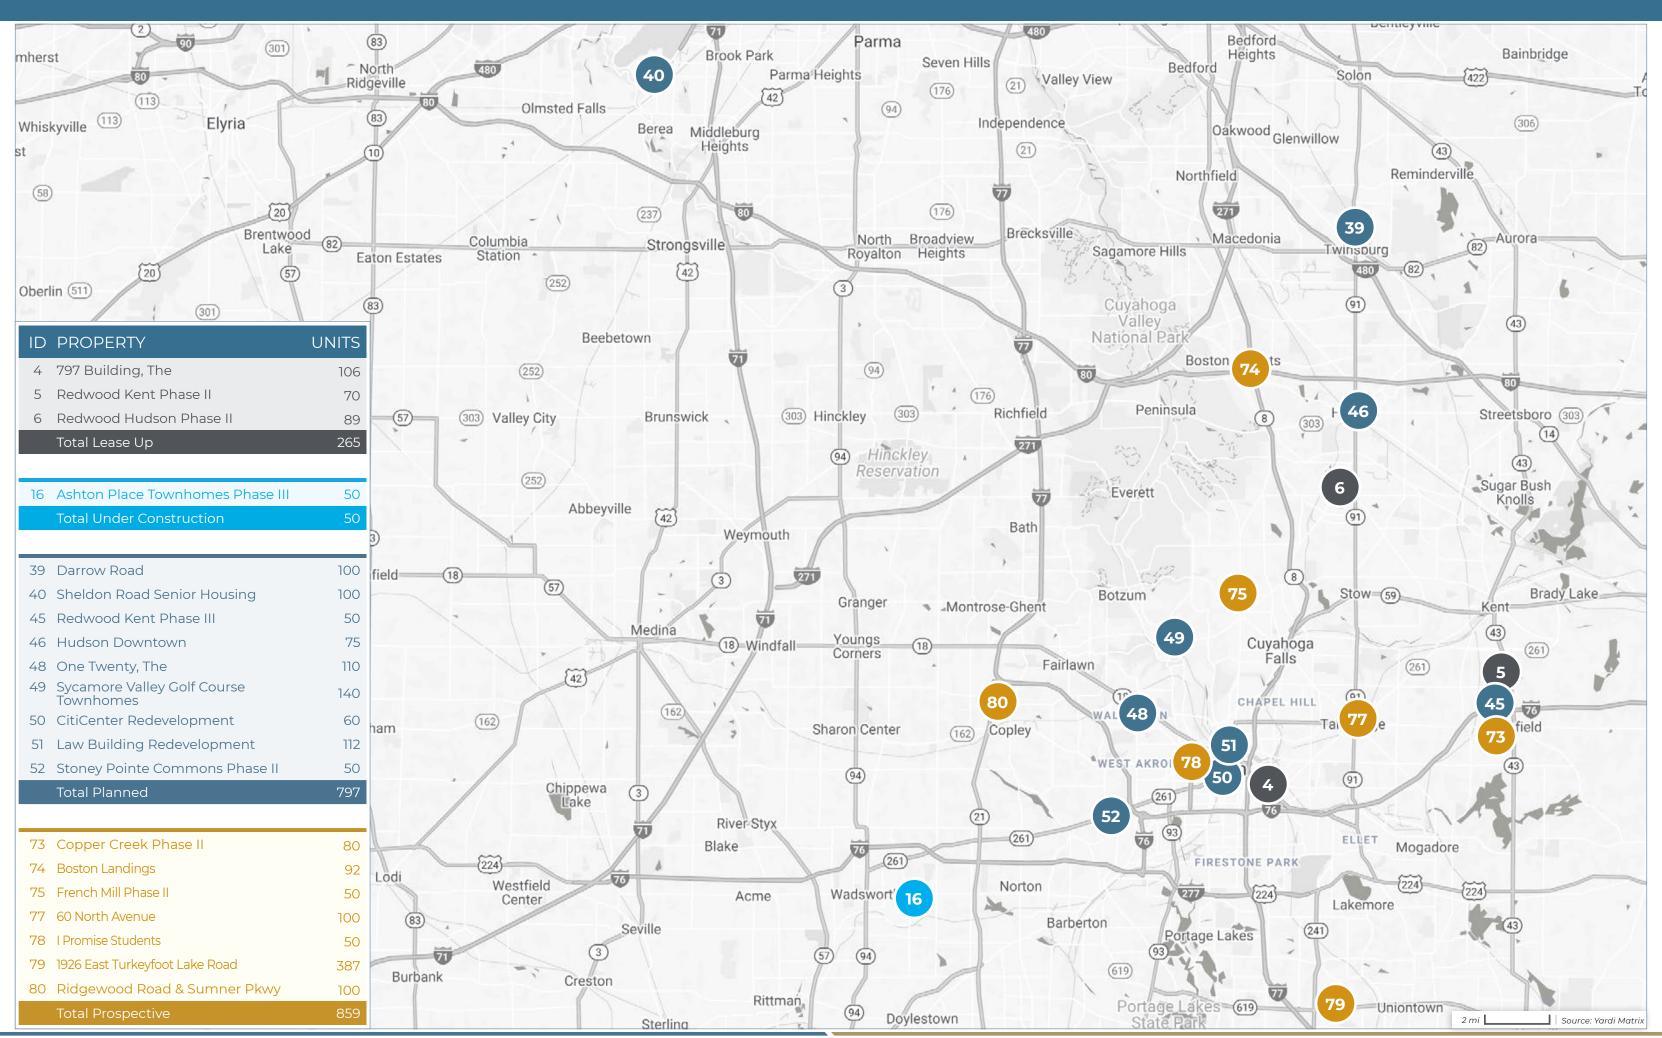

## - Cleveland New Construction & Proposed Multifamily Projects

| ID | PROPERTY NAME                      | ADDRESS                            | СІТУ       | STATE   | ZIP     | STATUS             | UNITS | SUBMARKET            | PERMIT<br>DATE | FORECASTED COMPLETION DATE | START OF<br>RENT-UP |
|----|------------------------------------|------------------------------------|------------|---------|---------|--------------------|-------|----------------------|----------------|----------------------------|---------------------|
| 1  | Axis at Ansel                      | 1750 Ansel Road                    | Cleveland  | ОН      | 44106   | Lease-Up           | 163   | Hough                | 11/01/2019     | 08/31/2020                 | 12/11/2019          |
| 2  | Lumen, The                         | 1600 Euclid Avenue                 | Cleveland  | ОН      | 44115   | Lease-Up           | 318   | Cleveland - Downtown | 09/27/2018     | 07/31/2020                 | 03/02/2020          |
| 3  | Lorain Pointe Senior               | 5401 North Pointe Pkwy             | Lorain     | ОН      | 44053   | Lease-Up           | 125   | Lorain - Downtown    | 12/31/2019     | 06/30/2020                 | 04/02/2020          |
| 4  | 797 Building, The                  | 797 East Market Street             | Akron      | ОН      | 44305   | Lease-Up           | 106   | Akron - East         | 11/30/2018     | 05/31/2020                 | 09/30/2019          |
| 5  | Redwood Kent Phase II              | 1202 Jasmine Drive                 | Kent       | ОН      | 44240   | Lease-Up           | 70    | Kent                 | 04/30/2018     | 04/30/2020                 | 03/04/2019          |
| 6  | Redwood Hudson Phase II            | 1101 Redwood Blvd                  | Hudson     | ОН      | 44236   | Lease-Up           | 89    | Summit               | 11/21/2016     | 04/30/2020                 | 03/19/2018          |
| 7  | Center North                       | 14600 Detroit Avenue               | Lakewood   | ОН      | 44107   | Lease-Up           | 182   | Lakewood             | 04/30/2017     | 04/30/2020                 | 11/01/2017          |
|    |                                    |                                    |            |         | To      | otal Lease-Up      | 1,053 |                      |                |                            |                     |
| 8  | Quarter Phase II, The              | 2615 Detroit Avenue                | Cleveland  | ОН      | 44113   | Under Construction | 80    | Ohio City            | 11/30/2019     | 12/31/2020                 |                     |
| 9  | Residences at Cornerstone Phase II | 18231 Euclid Avenue                | Cleveland  | ОН      | 44112   | Under Construction | 76    | Euclid               | 06/24/2019     | 10/31/2020                 |                     |
| 10 | Become Home                        | 2125 Superior Avenue               | Cleveland  | ОН      | 44114   | Under Construction | 58    | Cleveland - Downtown | 07/31/2019     | 07/31/2020                 |                     |
| 11 | Euclid Grand                       | 1001 Euclid Avenue                 | Cleveland  | ОН      | 44115   | Under Construction | 239   | Cleveland - Downtown | 12/03/2018     | 07/31/2020                 |                     |
| 12 | 1609 Hazel                         | 1609 Hazel Drive                   | Cleveland  | ОН      | 44106   | Under Construction | 100   | Glenville            | 07/31/2019     | 07/31/2020                 |                     |
| 13 | Tappan, The                        | 1633 Auburn Avenue                 | Cleveland  | ОН      | 44113   | Under Construction | 95    | Broadway             | 01/22/2020     | 06/30/2020                 |                     |
| 14 | May Company Building               | 158 Euclid Avenue                  | Cleveland  | ОН      | 44114   | Under Construction | 309   | Cleveland - Downtown | 01/31/2019     | 05/31/2020                 |                     |
| 15 | Church + State                     | 2818 Church Avenue                 | Cleveland  | ОН      | 44113   | Under Construction | 158   | Ohio City            | 04/16/2019     | 04/30/2020                 |                     |
| 16 | Ashton Place Townhomes Phase III   | 173 Meadowcreek Drive              | Wadsworth  | ОН      | 44281   | Under Construction | 50    | Medina               | 11/30/2018     | 04/30/2020                 |                     |
|    |                                    |                                    |            | T       | otal Un | der Construction   | 1,165 |                      |                |                            |                     |
| 17 | Carpenter Road & Mill Street       | Carpenter Road & Mill Street       | Cleveland  | ОН      | 43230   | Planned            | 128   |                      |                |                            |                     |
| 18 | Avenue District                    | East 14th Street & Lindazzo Avenue | Cleveland  | ОН      | 44114   | Planned            | 60    | Cleveland - Downtown |                |                            |                     |
| 19 | Centennial, The                    | 925 Euclid Avenue                  | Cleveland  | ОН      | 44115   | Planned            | 550   | Cleveland - Downtown |                |                            |                     |
| 20 | Flats at East Bank Phase II        | 950 Main Street                    | Cleveland  | ОН      | 44113   | Planned            | 320   | Cleveland - Downtown |                |                            |                     |
| 21 | HarborView                         | 101 Erieside Avenue                | Cleveland  | ОН      | 44114   | Planned            | 350   | Cleveland - Downtown |                |                            |                     |
| 22 | Kenect Cleveland                   | West 11th Street & Front Avenue    | Cleveland  | ОН      | 44113   | Planned            | 309   | Cleveland - Downtown |                |                            |                     |
| 23 | North Coast Harbor                 | 1050 East 9th Street               | Cleveland  | ОН      | 44114   | Planned            | 250   | Cleveland - Downtown |                |                            |                     |
| 24 | North Coast Harbor Phase III       | 101 Erieside Avenue                | Cleveland  | ОН      | 44114   | Planned            | 350   | Cleveland - Downtown |                |                            |                     |
| 25 | NuCLEus                            | 610 Prospect Avenue East           | Cleveland  | ОН      | 44115   | Planned            | 250   | Cleveland - Downtown |                |                            |                     |
| 26 | Tower at Erieview Remodel          | 1301 East 9th Street               | Cleveland  | ОН      | 44114   | Planned            | 220   | Cleveland - Downtown |                |                            |                     |
| 27 | Electric Gardens                   | West 5th Street & Literary Road    | Cleveland  | ОН      | 44113   | Planned            | 140   | Broadway             |                |                            |                     |
| 28 | Thunderbird Development            | 1973 Carter Road                   | Cleveland  | ОН      | 44113   | Planned            | 325   | Broadway             |                |                            |                     |
| 29 | 3908 Lorain Avenue                 | 3908 Lorain Avenue                 | Cleveland  | ОН      | 44113   | Planned            | 60    | Ohio City            |                |                            |                     |
| 30 | Dexter Place                       | 1544 West 29th Street              | Cleveland  | ОН      | 44113   | Planned            | 115   | Ohio City            |                |                            |                     |
| 31 | Kent West End                      | 227 Franklin Avenue                | Cleveland  | ОН      | 44113   | Planned            | 58    | Ohio City            |                |                            |                     |
|    | Mandant Course                     | Most 25th Ctroot & Lorgin Avanua   | Cleveland  | $\circ$ | 44113   | Planned            | 300   | Ohio City            |                |                            |                     |
| 32 | Market Square                      | West 25th Street & Lorain Avenue   | Cieveiaria | ОН      | 44113   | Flatilied          | 300   | OTHO City            |                |                            |                     |

## - Cleveland New Construction & Proposed Multifamily Projects

| ID       | PROPERTY NAME                                  | ADDRESS                                                 | CITY              | STATE | ZIP            | STATUS                     | UNITS      | SUBMARKET              | PERMIT<br>DATE | FORECASTED COMPLETION DATE | START O |
|----------|------------------------------------------------|---------------------------------------------------------|-------------------|-------|----------------|----------------------------|------------|------------------------|----------------|----------------------------|---------|
| 34       | West 58th Street &<br>Breakwater Avenue        | SWC West 58th Street &<br>Breakwater Avenue             | Cleveland         | ОН    | 44102          | Planned                    | 323        | Ohio City              |                |                            |         |
| 35       | East 55th & Euclid Avenue                      | East 55th & Euclid Avenue                               | Cleveland         | ОН    | 44103          | Planned                    | 100        | Fairfax                |                |                            |         |
| 36       | Circle Square, The                             | SEC Chester Avenue & Stokes Blvd                        | Cleveland         | ОН    | 44106          | Planned                    | 600        | Glenville              |                |                            | •       |
| 37       | Library Lofts                                  | Euclid Avenue & Stokes Blvd                             | Cleveland         | ОН    | 44106          | Planned                    | 207        | Cleveland Heights      |                |                            | •       |
| 38       | Top of the Hill                                | Cedar Road & Euclid Heights Blvd                        | Cleveland Heights | ОН    | 44106          | Planned                    | 275        | Cleveland Heights      |                |                            | ••••••  |
| 39       | Darrow Road                                    | 9422 Darrow Road                                        | Twinsburg         | ОН    | 44087          | Planned                    | 100        | Twinsburg              |                |                            | •••••   |
| 40       | Sheldon Road Senior Housing                    | Bryant Avenue & Sheldon Road                            | Berea             | ОН    | 44017          | Planned                    | 100        | Brookpark              |                |                            |         |
| 41       | 16000 Detroit Avenue                           | 16000 Detroit Avenue                                    | Lakewood          | ОН    | 44107          | Planned                    | 160        | Lakewood               |                |                            |         |
| 42       | One Lakewood Place                             | Belle Avenue & Detroit Avenue                           | Lakewood          | ОН    | 44107          | Planned                    | 212        | Lakewood               |                |                            | ••••••  |
| 43       | Longfellow, The                                | 650 East 140th Street                                   | Cleveland         | ОН    | 44110          | Planned                    | 93         | North Collinwood       |                |                            | ••••••  |
| 44       | Belle Oaks at Richmond                         | 691 Richmond Road                                       | Richmond Heights  | ОН    | 44143          | Planned                    | 362        | Richmond Heights       |                |                            | •••••   |
| 45       | Redwood Kent Phase III                         | 1202 Jasmine Drive                                      | Kent              | ОН    | 44240          | Planned                    | 50         | Kent                   |                |                            | •••••   |
| 46       | Hudson Downtown                                | 27 East Main Street                                     | Hudson            | ОН    | 44236          | Planned                    | 75         | Summit                 |                |                            | •••••   |
| 47       | Residence Hall - Lakeland<br>Community College | Clocktower Drive & Kirtland Road                        | Kirtland          | ОН    | 44094          | Planned                    | 100        | Mentor                 |                |                            |         |
| 48       | One Twenty, The                                | 120 South Hawkins Avenue                                | Akron             | ОН    | 44313          | Planned                    | 110        | Akron - North          |                |                            |         |
| 49       | Sycamore Valley Golf<br>Course Townhomes       | 1651 Akron Peninsula Road                               | Akron             | ОН    | 44313          | Planned                    | 140        | Akron - North          |                |                            |         |
| 50       | CitiCenter Redevelopment                       | 146 South High Street                                   | Akron             | ОН    | 44308          | Planned                    | 60         | Akron - Downtown       |                |                            |         |
| 51       | Law Building Redevelopment                     | 159 South Main Street                                   | Akron             | ОН    | 44308          | Planned                    | 112        | Akron - Downtown       |                |                            |         |
| 52       | Stoney Pointe Commons Phase II                 | 1831 Vernon Odom Blvd                                   | Akron             | ОН    | 44320          | Planned                    | 50         | Akron - West           |                |                            |         |
| 53       | Lear Road Senior                               | Creekside Drive & Lear Road                             | Avon Lake         | ОН    | 44012          | Planned                    | 126        | Avon                   |                |                            |         |
|          |                                                |                                                         |                   |       | To             | otal Planned               | 7,440      |                        |                |                            |         |
| 54       | 720 Euclid Avenue                              | 720 Euclid Avenue                                       | Cleveland         | ОН    | 44114          | Prospective                | 320        | Cleveland - Downtown   |                |                            |         |
| 55       | 75 Public Square                               | 75 Public Square                                        | Cleveland         | ОН    | 44113          | Prospective                | 100        | Cleveland - Downtown   |                |                            |         |
| 56       | Warehouse District                             | SEC West 6th Street & West<br>St. Clair Avenue          | Cleveland         | ОН    | 44113          | Prospective                | 352        | Cleveland - Downtown   |                |                            |         |
| 57       | Warehouse District Parcel B                    | SWC West 3rd Street & West<br>St. Clair Avenue          | Cleveland         | ОН    | 44113          | Prospective                | 380        | Cleveland - Downtown   |                |                            |         |
| 58       | Warehouse District Parcel C                    | NEC West 6th Street & West<br>Superior Avenue           | Cleveland         | ОН    | 44113          | Prospective                | 370        | Cleveland - Downtown   |                |                            |         |
| 59       | Shoreline Phase II, The                        | 5455 North Marginal Road                                | Cleveland         | ОН    | 44114          | Prospective                | 214        | Goodrich-Kirtland Park |                |                            |         |
| 60       | 11th and Fairfield                             | 111 Fairfield Avenue                                    | Cleveland         | ОН    | 44113          | Prospective                | 72         | Broadway               |                |                            |         |
|          | Nautica Waterfront District                    | 2014 Sycamore Street                                    | Cleveland         | ОН    | 44113          | Prospective                | 664        | Ohio City              |                |                            |         |
| 61       | 5700 South Marginal Road                       | 5700 South Marginal Road                                | Cleveland         | ОН    | 44103          | Prospective                | 50         | St. Claire - Superior  |                |                            |         |
| 61<br>62 |                                                |                                                         | Cleveland         | ОН    | 44106          | Prospective                | 100        | Hough                  |                |                            |         |
|          | Clinic View Site                               | 1844 East 90th Street                                   | Clevelariu        |       |                |                            |            |                        |                |                            |         |
| 62       | Clinic View Site<br>East 90th Street           | 1844 East 90th Street<br>E 90th Street & Chester Avenue | Cleveland Hts     | ОН    | 44106          | Prospective                | 392        | Hough                  |                |                            |         |
| 62<br>63 |                                                |                                                         |                   |       | 44106<br>44102 | Prospective<br>Prospective | 392<br>258 | Hough<br>Shoreway      |                |                            |         |

## Cleveland New Construction & Proposed Multifamily Projects

| ID | PROPERTY NAME                                | ADDRESS                                  | CITY                 | STATE | ZIP   | STATUS      | UNITS | SUBMARKET         | PERMIT<br>DATE | FORECASTED COMPLETION DATE | START OF<br>RENT-UP |
|----|----------------------------------------------|------------------------------------------|----------------------|-------|-------|-------------|-------|-------------------|----------------|----------------------------|---------------------|
| 67 | Overlook Drive & Euclid<br>Heights Boulevard | Euclid Heights Blvd & East Overlook Road | Cleveland Heights    | ОН    | 44118 | Prospective | 58    | Cleveland Heights |                |                            |                     |
| 68 | Buxton Lofts                                 | 3713 Parker East Drive                   | Beachwood            | ОН    | 44122 | Prospective | 50    | Solon             |                |                            |                     |
| 69 | Santee Landing                               | 451 Seville Road                         | Cleveland            | ОН    | 44128 | Prospective | 60    | Bedford           |                |                            |                     |
| 70 | Villas at Bear Creek<br>Affordable Housing   | 4425 Northfield Road                     | Warrensville Heights | ОН    | 44128 | Prospective | 50    | Bedford           |                |                            |                     |
| 71 | Bunts Road & Detroit Avenue                  | Bunts Road & Detroit Avenue              | Lakewood             | ОН    | 44107 | Prospective | 275   | Lakewood          |                |                            |                     |
| 72 | Lake Avenue                                  | 13900 Lake Avenue                        | Lakewood             | ОН    | 44107 | Prospective | 100   | Lakewood          |                |                            |                     |
| 73 | Copper Creek Phase II                        | 1100 Copper Court                        | Kent                 | ОН    | 44240 | Prospective | 80    | Kent              |                |                            |                     |
| 74 | Boston Landings                              | 6555 Dean Memorial Pkwy                  | Hudson               | ОН    | 44236 | Prospective | 92    | Summit            |                |                            |                     |
| 75 | French Mill Phase II                         | 29 French Mill Run                       | Cuyahoga Falls       | ОН    | 44223 | Prospective | 50    | Cuyahoga Falls    |                |                            |                     |
| 76 | Clover at Mentor                             | Fairview Avenue & Mentor Avenue          | Mentor               | ОН    | 44060 | Prospective | 119   | Mentor            |                |                            |                     |
| 77 | 60 North Avenue                              | 60 North Avenue                          | Tallmadge            | ОН    | 44278 | Prospective | 100   | Tallmadge         |                |                            |                     |
| 78 | I Promise Students                           | Cedar Street & South Maple Street        | Akron                | ОН    | 44308 | Prospective | 50    | Akron - Downtown  |                |                            |                     |
| 79 | 1926 East Turkeyfoot Lake Road               | 1926 East Turkeyfoot Lake Road           | Akron                | ОН    | 44312 | Prospective | 387   | Uniontown         |                |                            |                     |
| 80 | Ridgewood Road & Sumner Pkwy                 | Ridgewood Road & Sumner Pkwy             | Copley               | ОН    | 44321 | Prospective | 100   | Copley            |                |                            |                     |
| 81 | Metro North                                  | 3400 West 25th Street                    | Cleveland            | ОН    | 44109 | Prospective | 172   | Ohio City         |                |                            |                     |