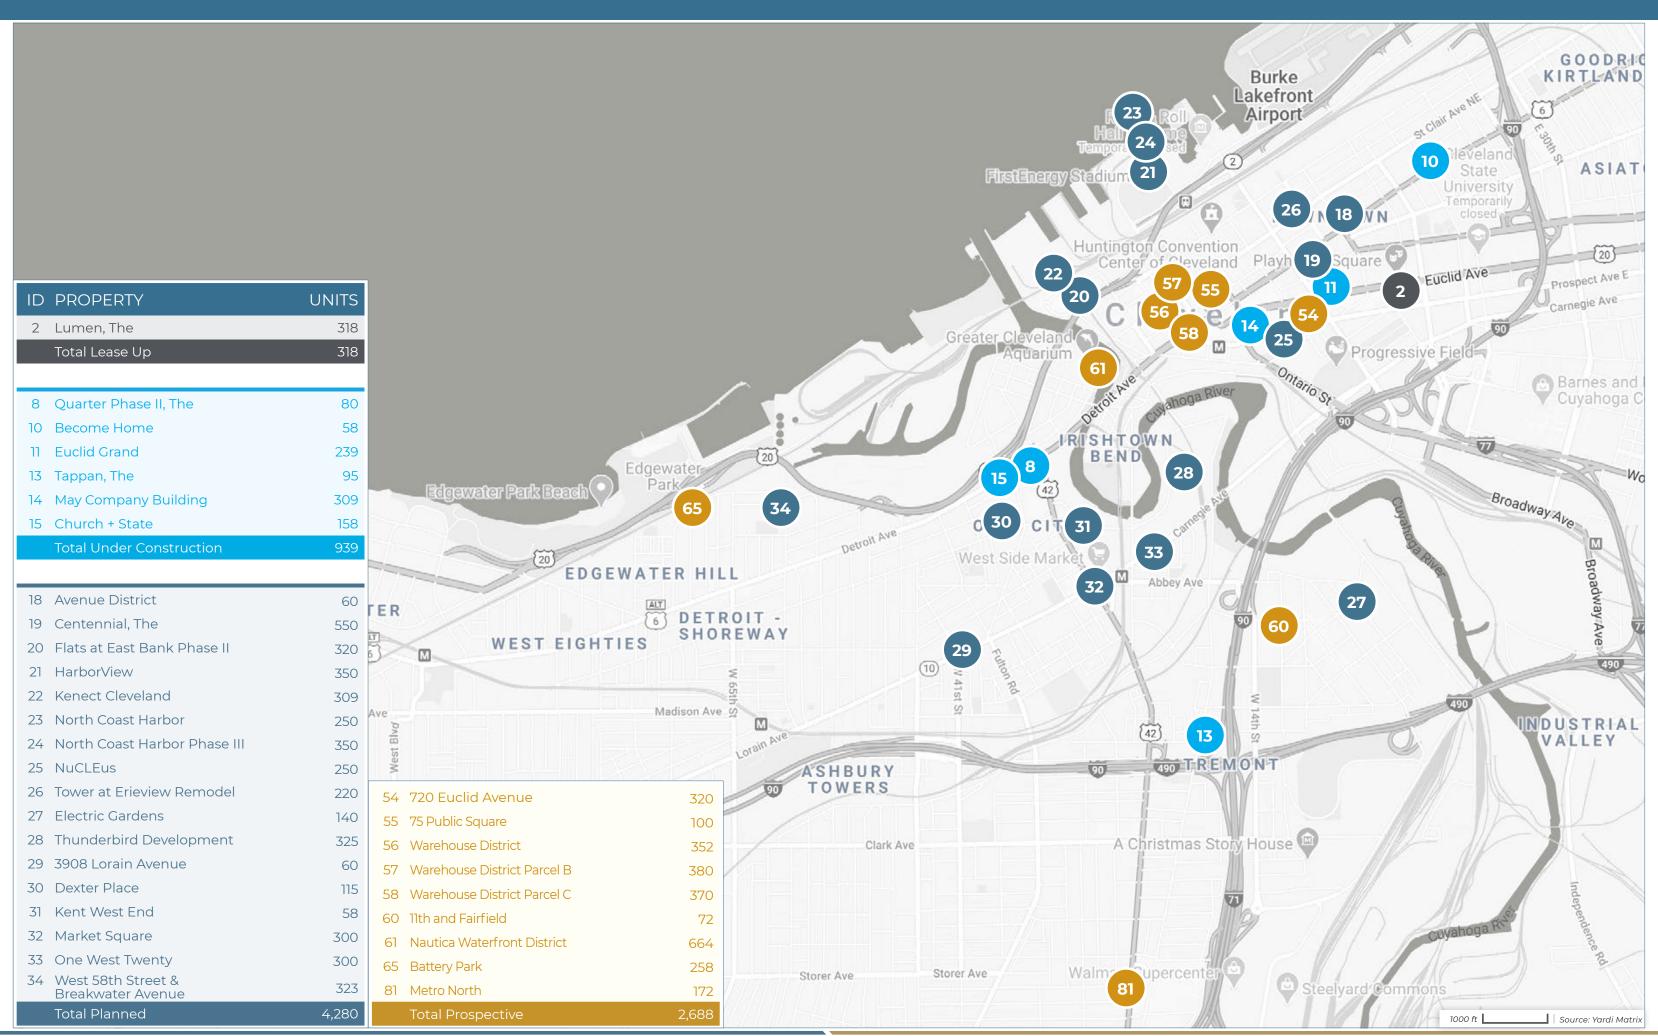

## - Cleveland New Construction & Proposed Multifamily Projects

| ID | PROPERTY NAME                      | ADDRESS                            | СІТУ       | STATE   | ZIP     | STATUS             | UNITS | SUBMARKET            | PERMIT<br>DATE | FORECASTED COMPLETION DATE | START OF<br>RENT-UP |
|----|------------------------------------|------------------------------------|------------|---------|---------|--------------------|-------|----------------------|----------------|----------------------------|---------------------|
| 1  | Axis at Ansel                      | 1750 Ansel Road                    | Cleveland  | ОН      | 44106   | Lease-Up           | 163   | Hough                | 11/01/2019     | 08/31/2020                 | 12/11/2019          |
| 2  | Lumen, The                         | 1600 Euclid Avenue                 | Cleveland  | ОН      | 44115   | Lease-Up           | 318   | Cleveland - Downtown | 09/27/2018     | 07/31/2020                 | 03/02/2020          |
| 3  | Lorain Pointe Senior               | 5401 North Pointe Pkwy             | Lorain     | ОН      | 44053   | Lease-Up           | 125   | Lorain - Downtown    | 12/31/2019     | 06/30/2020                 | 04/02/2020          |
| 4  | 797 Building, The                  | 797 East Market Street             | Akron      | ОН      | 44305   | Lease-Up           | 106   | Akron - East         | 11/30/2018     | 05/31/2020                 | 09/30/2019          |
| 5  | Redwood Kent Phase II              | 1202 Jasmine Drive                 | Kent       | ОН      | 44240   | Lease-Up           | 70    | Kent                 | 04/30/2018     | 04/30/2020                 | 03/04/2019          |
| 6  | Redwood Hudson Phase II            | 1101 Redwood Blvd                  | Hudson     | ОН      | 44236   | Lease-Up           | 89    | Summit               | 11/21/2016     | 04/30/2020                 | 03/19/2018          |
| 7  | Center North                       | 14600 Detroit Avenue               | Lakewood   | ОН      | 44107   | Lease-Up           | 182   | Lakewood             | 04/30/2017     | 04/30/2020                 | 11/01/2017          |
|    |                                    |                                    |            |         | To      | otal Lease-Up      | 1,053 |                      |                |                            |                     |
| 8  | Quarter Phase II, The              | 2615 Detroit Avenue                | Cleveland  | ОН      | 44113   | Under Construction | 80    | Ohio City            | 11/30/2019     | 12/31/2020                 |                     |
| 9  | Residences at Cornerstone Phase II | 18231 Euclid Avenue                | Cleveland  | ОН      | 44112   | Under Construction | 76    | Euclid               | 06/24/2019     | 10/31/2020                 |                     |
| 10 | Become Home                        | 2125 Superior Avenue               | Cleveland  | ОН      | 44114   | Under Construction | 58    | Cleveland - Downtown | 07/31/2019     | 07/31/2020                 |                     |
| 11 | Euclid Grand                       | 1001 Euclid Avenue                 | Cleveland  | ОН      | 44115   | Under Construction | 239   | Cleveland - Downtown | 12/03/2018     | 07/31/2020                 |                     |
| 12 | 1609 Hazel                         | 1609 Hazel Drive                   | Cleveland  | ОН      | 44106   | Under Construction | 100   | Glenville            | 07/31/2019     | 07/31/2020                 |                     |
| 13 | Tappan, The                        | 1633 Auburn Avenue                 | Cleveland  | ОН      | 44113   | Under Construction | 95    | Broadway             | 01/22/2020     | 06/30/2020                 |                     |
| 14 | May Company Building               | 158 Euclid Avenue                  | Cleveland  | ОН      | 44114   | Under Construction | 309   | Cleveland - Downtown | 01/31/2019     | 05/31/2020                 |                     |
| 15 | Church + State                     | 2818 Church Avenue                 | Cleveland  | ОН      | 44113   | Under Construction | 158   | Ohio City            | 04/16/2019     | 04/30/2020                 |                     |
| 16 | Ashton Place Townhomes Phase III   | 173 Meadowcreek Drive              | Wadsworth  | ОН      | 44281   | Under Construction | 50    | Medina               | 11/30/2018     | 04/30/2020                 |                     |
|    |                                    |                                    |            | T       | otal Un | der Construction   | 1,165 |                      |                |                            |                     |
| 17 | Carpenter Road & Mill Street       | Carpenter Road & Mill Street       | Cleveland  | ОН      | 43230   | Planned            | 128   |                      |                |                            |                     |
| 18 | Avenue District                    | East 14th Street & Lindazzo Avenue | Cleveland  | ОН      | 44114   | Planned            | 60    | Cleveland - Downtown |                |                            |                     |
| 19 | Centennial, The                    | 925 Euclid Avenue                  | Cleveland  | ОН      | 44115   | Planned            | 550   | Cleveland - Downtown |                |                            |                     |
| 20 | Flats at East Bank Phase II        | 950 Main Street                    | Cleveland  | ОН      | 44113   | Planned            | 320   | Cleveland - Downtown |                |                            |                     |
| 21 | HarborView                         | 101 Erieside Avenue                | Cleveland  | ОН      | 44114   | Planned            | 350   | Cleveland - Downtown |                |                            |                     |
| 22 | Kenect Cleveland                   | West 11th Street & Front Avenue    | Cleveland  | ОН      | 44113   | Planned            | 309   | Cleveland - Downtown |                |                            |                     |
| 23 | North Coast Harbor                 | 1050 East 9th Street               | Cleveland  | ОН      | 44114   | Planned            | 250   | Cleveland - Downtown |                |                            |                     |
| 24 | North Coast Harbor Phase III       | 101 Erieside Avenue                | Cleveland  | ОН      | 44114   | Planned            | 350   | Cleveland - Downtown |                |                            |                     |
| 25 | NuCLEus                            | 610 Prospect Avenue East           | Cleveland  | ОН      | 44115   | Planned            | 250   | Cleveland - Downtown |                |                            |                     |
| 26 | Tower at Erieview Remodel          | 1301 East 9th Street               | Cleveland  | ОН      | 44114   | Planned            | 220   | Cleveland - Downtown |                |                            |                     |
| 27 | Electric Gardens                   | West 5th Street & Literary Road    | Cleveland  | ОН      | 44113   | Planned            | 140   | Broadway             |                |                            |                     |
| 28 | Thunderbird Development            | 1973 Carter Road                   | Cleveland  | ОН      | 44113   | Planned            | 325   | Broadway             |                |                            |                     |
| 29 | 3908 Lorain Avenue                 | 3908 Lorain Avenue                 | Cleveland  | ОН      | 44113   | Planned            | 60    | Ohio City            |                |                            |                     |
| 30 | Dexter Place                       | 1544 West 29th Street              | Cleveland  | ОН      | 44113   | Planned            | 115   | Ohio City            |                |                            |                     |
| 31 | Kent West End                      | 227 Franklin Avenue                | Cleveland  | ОН      | 44113   | Planned            | 58    | Ohio City            |                |                            |                     |
|    | Mandant Course                     | Most 25th Ctroot & Lorgin Avanua   | Cleveland  | $\circ$ | 44113   | Planned            | 300   | Ohio City            |                |                            |                     |
| 32 | Market Square                      | West 25th Street & Lorain Avenue   | Cieveiaria | ОН      | 44113   | Flatilied          | 300   | OTHO City            |                |                            |                     |

## - Cleveland New Construction & Proposed Multifamily Projects

| ID       | PROPERTY NAME                                  | ADDRESS                                                 | CITY              | STATE | ZIP            | STATUS                     | UNITS      | SUBMARKET              | PERMIT<br>DATE | FORECASTED COMPLETION DATE | START O |
|----------|------------------------------------------------|---------------------------------------------------------|-------------------|-------|----------------|----------------------------|------------|------------------------|----------------|----------------------------|---------|
| 34       | West 58th Street &<br>Breakwater Avenue        | SWC West 58th Street &<br>Breakwater Avenue             | Cleveland         | ОН    | 44102          | Planned                    | 323        | Ohio City              |                |                            |         |
| 35       | East 55th & Euclid Avenue                      | East 55th & Euclid Avenue                               | Cleveland         | ОН    | 44103          | Planned                    | 100        | Fairfax                |                |                            |         |
| 36       | Circle Square, The                             | SEC Chester Avenue & Stokes Blvd                        | Cleveland         | ОН    | 44106          | Planned                    | 600        | Glenville              |                |                            | •       |
| 37       | Library Lofts                                  | Euclid Avenue & Stokes Blvd                             | Cleveland         | ОН    | 44106          | Planned                    | 207        | Cleveland Heights      |                |                            | •       |
| 38       | Top of the Hill                                | Cedar Road & Euclid Heights Blvd                        | Cleveland Heights | ОН    | 44106          | Planned                    | 275        | Cleveland Heights      |                |                            | ••••••  |
| 39       | Darrow Road                                    | 9422 Darrow Road                                        | Twinsburg         | ОН    | 44087          | Planned                    | 100        | Twinsburg              |                |                            | •••••   |
| 40       | Sheldon Road Senior Housing                    | Bryant Avenue & Sheldon Road                            | Berea             | ОН    | 44017          | Planned                    | 100        | Brookpark              |                |                            |         |
| 41       | 16000 Detroit Avenue                           | 16000 Detroit Avenue                                    | Lakewood          | ОН    | 44107          | Planned                    | 160        | Lakewood               |                |                            |         |
| 42       | One Lakewood Place                             | Belle Avenue & Detroit Avenue                           | Lakewood          | ОН    | 44107          | Planned                    | 212        | Lakewood               |                |                            | ••••••  |
| 43       | Longfellow, The                                | 650 East 140th Street                                   | Cleveland         | ОН    | 44110          | Planned                    | 93         | North Collinwood       |                |                            | ••••••  |
| 44       | Belle Oaks at Richmond                         | 691 Richmond Road                                       | Richmond Heights  | ОН    | 44143          | Planned                    | 362        | Richmond Heights       |                |                            | •••••   |
| 45       | Redwood Kent Phase III                         | 1202 Jasmine Drive                                      | Kent              | ОН    | 44240          | Planned                    | 50         | Kent                   |                |                            | •••••   |
| 46       | Hudson Downtown                                | 27 East Main Street                                     | Hudson            | ОН    | 44236          | Planned                    | 75         | Summit                 |                |                            | •••••   |
| 47       | Residence Hall - Lakeland<br>Community College | Clocktower Drive & Kirtland Road                        | Kirtland          | ОН    | 44094          | Planned                    | 100        | Mentor                 |                |                            |         |
| 48       | One Twenty, The                                | 120 South Hawkins Avenue                                | Akron             | ОН    | 44313          | Planned                    | 110        | Akron - North          |                |                            |         |
| 49       | Sycamore Valley Golf<br>Course Townhomes       | 1651 Akron Peninsula Road                               | Akron             | ОН    | 44313          | Planned                    | 140        | Akron - North          |                |                            |         |
| 50       | CitiCenter Redevelopment                       | 146 South High Street                                   | Akron             | ОН    | 44308          | Planned                    | 60         | Akron - Downtown       |                |                            |         |
| 51       | Law Building Redevelopment                     | 159 South Main Street                                   | Akron             | ОН    | 44308          | Planned                    | 112        | Akron - Downtown       |                |                            |         |
| 52       | Stoney Pointe Commons Phase II                 | 1831 Vernon Odom Blvd                                   | Akron             | ОН    | 44320          | Planned                    | 50         | Akron - West           |                |                            |         |
| 53       | Lear Road Senior                               | Creekside Drive & Lear Road                             | Avon Lake         | ОН    | 44012          | Planned                    | 126        | Avon                   |                |                            |         |
|          |                                                |                                                         |                   |       | To             | otal Planned               | 7,440      |                        |                |                            |         |
| 54       | 720 Euclid Avenue                              | 720 Euclid Avenue                                       | Cleveland         | ОН    | 44114          | Prospective                | 320        | Cleveland - Downtown   |                |                            |         |
| 55       | 75 Public Square                               | 75 Public Square                                        | Cleveland         | ОН    | 44113          | Prospective                | 100        | Cleveland - Downtown   |                |                            |         |
| 56       | Warehouse District                             | SEC West 6th Street & West<br>St. Clair Avenue          | Cleveland         | ОН    | 44113          | Prospective                | 352        | Cleveland - Downtown   |                |                            |         |
| 57       | Warehouse District Parcel B                    | SWC West 3rd Street & West<br>St. Clair Avenue          | Cleveland         | ОН    | 44113          | Prospective                | 380        | Cleveland - Downtown   |                |                            |         |
| 58       | Warehouse District Parcel C                    | NEC West 6th Street & West<br>Superior Avenue           | Cleveland         | ОН    | 44113          | Prospective                | 370        | Cleveland - Downtown   |                |                            |         |
| 59       | Shoreline Phase II, The                        | 5455 North Marginal Road                                | Cleveland         | ОН    | 44114          | Prospective                | 214        | Goodrich-Kirtland Park |                |                            |         |
| 60       | 11th and Fairfield                             | 111 Fairfield Avenue                                    | Cleveland         | ОН    | 44113          | Prospective                | 72         | Broadway               |                |                            |         |
|          | Nautica Waterfront District                    | 2014 Sycamore Street                                    | Cleveland         | ОН    | 44113          | Prospective                | 664        | Ohio City              |                |                            |         |
| 61       | 5700 South Marginal Road                       | 5700 South Marginal Road                                | Cleveland         | ОН    | 44103          | Prospective                | 50         | St. Claire - Superior  |                |                            |         |
| 61<br>62 |                                                |                                                         | Cleveland         | ОН    | 44106          | Prospective                | 100        | Hough                  |                |                            |         |
|          | Clinic View Site                               | 1844 East 90th Street                                   | Clevelariu        |       |                |                            |            |                        |                |                            |         |
| 62       | Clinic View Site<br>East 90th Street           | 1844 East 90th Street<br>E 90th Street & Chester Avenue | Cleveland Hts     | ОН    | 44106          | Prospective                | 392        | Hough                  |                |                            |         |
| 62<br>63 |                                                |                                                         |                   |       | 44106<br>44102 | Prospective<br>Prospective | 392<br>258 | Hough<br>Shoreway      |                |                            |         |

## Cleveland New Construction & Proposed Multifamily Projects

| ID | PROPERTY NAME                                | ADDRESS                                  | CITY                 | STATE | ZIP   | STATUS      | UNITS | SUBMARKET         | PERMIT<br>DATE | FORECASTED COMPLETION DATE | START OF<br>RENT-UP |
|----|----------------------------------------------|------------------------------------------|----------------------|-------|-------|-------------|-------|-------------------|----------------|----------------------------|---------------------|
| 67 | Overlook Drive & Euclid<br>Heights Boulevard | Euclid Heights Blvd & East Overlook Road | Cleveland Heights    | ОН    | 44118 | Prospective | 58    | Cleveland Heights |                |                            |                     |
| 68 | Buxton Lofts                                 | 3713 Parker East Drive                   | Beachwood            | ОН    | 44122 | Prospective | 50    | Solon             |                |                            |                     |
| 69 | Santee Landing                               | 451 Seville Road                         | Cleveland            | ОН    | 44128 | Prospective | 60    | Bedford           |                |                            |                     |
| 70 | Villas at Bear Creek<br>Affordable Housing   | 4425 Northfield Road                     | Warrensville Heights | ОН    | 44128 | Prospective | 50    | Bedford           |                |                            |                     |
| 71 | Bunts Road & Detroit Avenue                  | Bunts Road & Detroit Avenue              | Lakewood             | ОН    | 44107 | Prospective | 275   | Lakewood          |                |                            |                     |
| 72 | Lake Avenue                                  | 13900 Lake Avenue                        | Lakewood             | ОН    | 44107 | Prospective | 100   | Lakewood          |                |                            |                     |
| 73 | Copper Creek Phase II                        | 1100 Copper Court                        | Kent                 | ОН    | 44240 | Prospective | 80    | Kent              |                |                            |                     |
| 74 | Boston Landings                              | 6555 Dean Memorial Pkwy                  | Hudson               | ОН    | 44236 | Prospective | 92    | Summit            |                |                            |                     |
| 75 | French Mill Phase II                         | 29 French Mill Run                       | Cuyahoga Falls       | ОН    | 44223 | Prospective | 50    | Cuyahoga Falls    |                |                            |                     |
| 76 | Clover at Mentor                             | Fairview Avenue & Mentor Avenue          | Mentor               | ОН    | 44060 | Prospective | 119   | Mentor            |                |                            |                     |
| 77 | 60 North Avenue                              | 60 North Avenue                          | Tallmadge            | ОН    | 44278 | Prospective | 100   | Tallmadge         |                |                            |                     |
| 78 | I Promise Students                           | Cedar Street & South Maple Street        | Akron                | ОН    | 44308 | Prospective | 50    | Akron - Downtown  |                |                            |                     |
| 79 | 1926 East Turkeyfoot Lake Road               | 1926 East Turkeyfoot Lake Road           | Akron                | ОН    | 44312 | Prospective | 387   | Uniontown         |                |                            |                     |
| 80 | Ridgewood Road & Sumner Pkwy                 | Ridgewood Road & Sumner Pkwy             | Copley               | ОН    | 44321 | Prospective | 100   | Copley            |                |                            |                     |
| 81 | Metro North                                  | 3400 West 25th Street                    | Cleveland            | ОН    | 44109 | Prospective | 172   | Ohio City         |                |                            |                     |