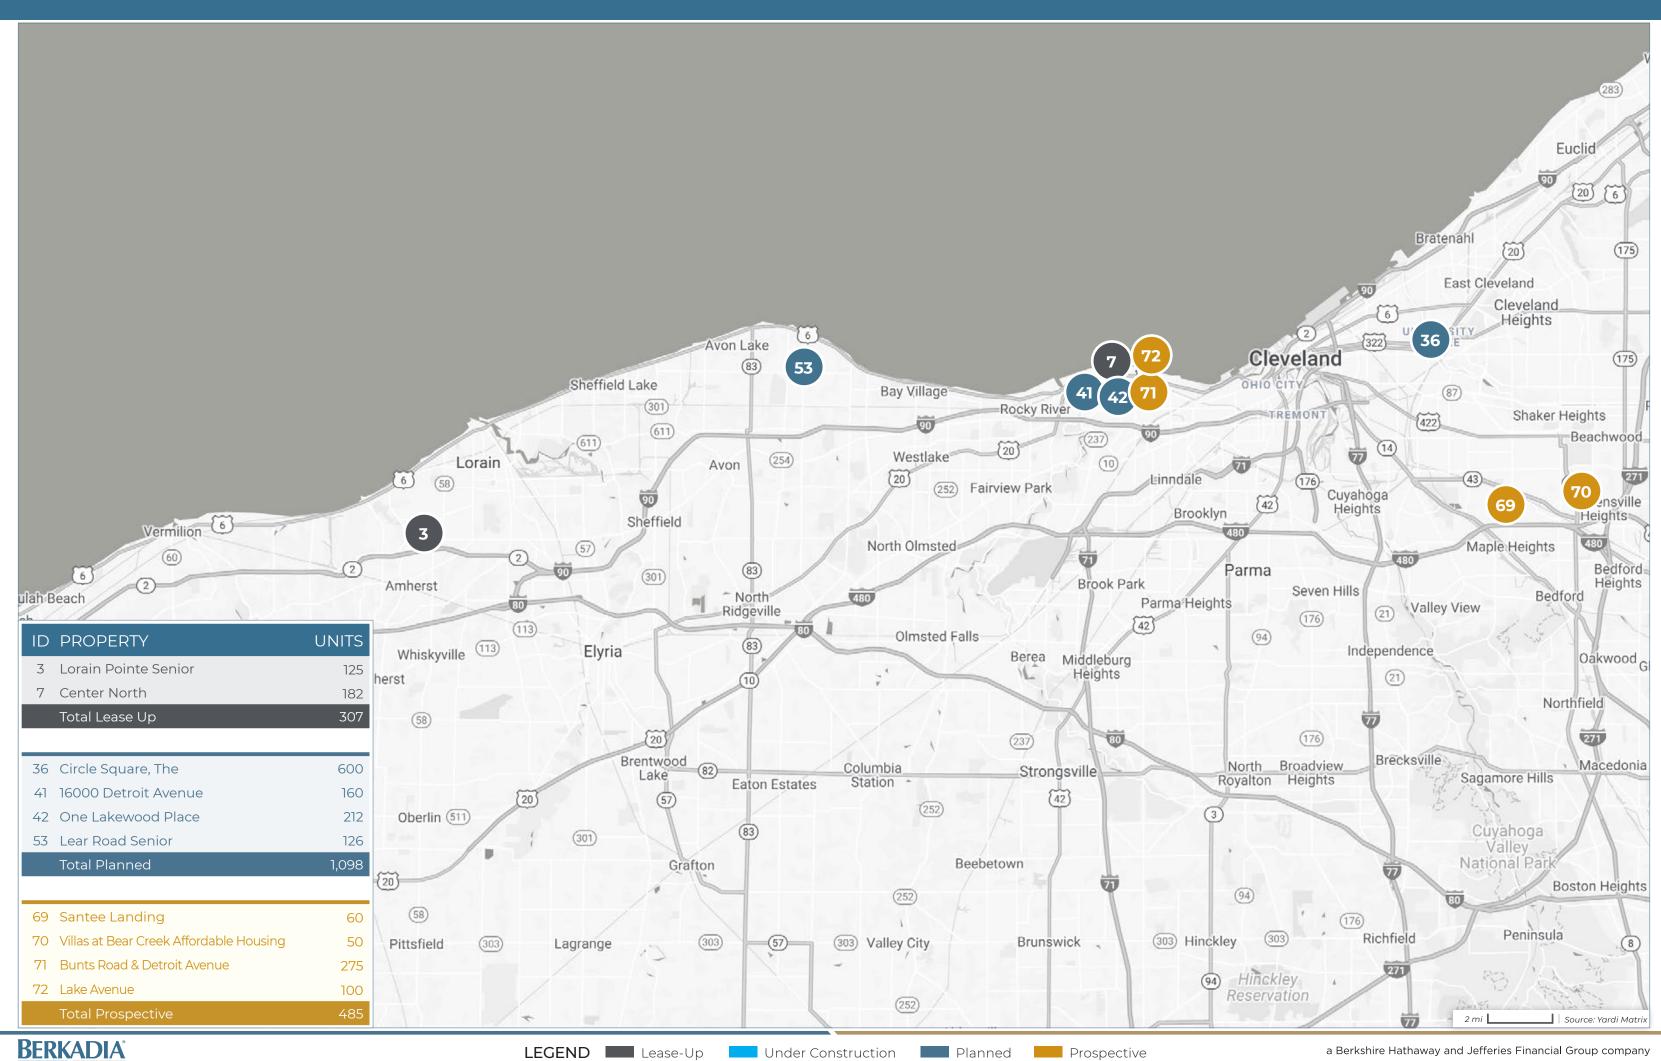

## - Cleveland New Construction & Proposed Multifamily Projects

| ID | PROPERTY NAME                      | ADDRESS                            | СІТУ       | STATE   | ZIP     | STATUS             | UNITS | SUBMARKET            | PERMIT<br>DATE | FORECASTED COMPLETION DATE | START OF<br>RENT-UP |
|----|------------------------------------|------------------------------------|------------|---------|---------|--------------------|-------|----------------------|----------------|----------------------------|---------------------|
| 1  | Axis at Ansel                      | 1750 Ansel Road                    | Cleveland  | ОН      | 44106   | Lease-Up           | 163   | Hough                | 11/01/2019     | 08/31/2020                 | 12/11/2019          |
| 2  | Lumen, The                         | 1600 Euclid Avenue                 | Cleveland  | ОН      | 44115   | Lease-Up           | 318   | Cleveland - Downtown | 09/27/2018     | 07/31/2020                 | 03/02/2020          |
| 3  | Lorain Pointe Senior               | 5401 North Pointe Pkwy             | Lorain     | ОН      | 44053   | Lease-Up           | 125   | Lorain - Downtown    | 12/31/2019     | 06/30/2020                 | 04/02/2020          |
| 4  | 797 Building, The                  | 797 East Market Street             | Akron      | ОН      | 44305   | Lease-Up           | 106   | Akron - East         | 11/30/2018     | 05/31/2020                 | 09/30/2019          |
| 5  | Redwood Kent Phase II              | 1202 Jasmine Drive                 | Kent       | ОН      | 44240   | Lease-Up           | 70    | Kent                 | 04/30/2018     | 04/30/2020                 | 03/04/2019          |
| 6  | Redwood Hudson Phase II            | 1101 Redwood Blvd                  | Hudson     | ОН      | 44236   | Lease-Up           | 89    | Summit               | 11/21/2016     | 04/30/2020                 | 03/19/2018          |
| 7  | Center North                       | 14600 Detroit Avenue               | Lakewood   | ОН      | 44107   | Lease-Up           | 182   | Lakewood             | 04/30/2017     | 04/30/2020                 | 11/01/2017          |
|    |                                    |                                    |            |         | To      | otal Lease-Up      | 1,053 |                      |                |                            |                     |
| 8  | Quarter Phase II, The              | 2615 Detroit Avenue                | Cleveland  | ОН      | 44113   | Under Construction | 80    | Ohio City            | 11/30/2019     | 12/31/2020                 |                     |
| 9  | Residences at Cornerstone Phase II | 18231 Euclid Avenue                | Cleveland  | ОН      | 44112   | Under Construction | 76    | Euclid               | 06/24/2019     | 10/31/2020                 |                     |
| 10 | Become Home                        | 2125 Superior Avenue               | Cleveland  | ОН      | 44114   | Under Construction | 58    | Cleveland - Downtown | 07/31/2019     | 07/31/2020                 |                     |
| 11 | Euclid Grand                       | 1001 Euclid Avenue                 | Cleveland  | ОН      | 44115   | Under Construction | 239   | Cleveland - Downtown | 12/03/2018     | 07/31/2020                 |                     |
| 12 | 1609 Hazel                         | 1609 Hazel Drive                   | Cleveland  | ОН      | 44106   | Under Construction | 100   | Glenville            | 07/31/2019     | 07/31/2020                 |                     |
| 13 | Tappan, The                        | 1633 Auburn Avenue                 | Cleveland  | ОН      | 44113   | Under Construction | 95    | Broadway             | 01/22/2020     | 06/30/2020                 |                     |
| 14 | May Company Building               | 158 Euclid Avenue                  | Cleveland  | ОН      | 44114   | Under Construction | 309   | Cleveland - Downtown | 01/31/2019     | 05/31/2020                 |                     |
| 15 | Church + State                     | 2818 Church Avenue                 | Cleveland  | ОН      | 44113   | Under Construction | 158   | Ohio City            | 04/16/2019     | 04/30/2020                 |                     |
| 16 | Ashton Place Townhomes Phase III   | 173 Meadowcreek Drive              | Wadsworth  | ОН      | 44281   | Under Construction | 50    | Medina               | 11/30/2018     | 04/30/2020                 |                     |
|    |                                    |                                    |            | T       | otal Un | der Construction   | 1,165 |                      |                |                            |                     |
| 17 | Carpenter Road & Mill Street       | Carpenter Road & Mill Street       | Cleveland  | ОН      | 43230   | Planned            | 128   |                      |                |                            |                     |
| 18 | Avenue District                    | East 14th Street & Lindazzo Avenue | Cleveland  | ОН      | 44114   | Planned            | 60    | Cleveland - Downtown |                |                            |                     |
| 19 | Centennial, The                    | 925 Euclid Avenue                  | Cleveland  | ОН      | 44115   | Planned            | 550   | Cleveland - Downtown |                |                            |                     |
| 20 | Flats at East Bank Phase II        | 950 Main Street                    | Cleveland  | ОН      | 44113   | Planned            | 320   | Cleveland - Downtown |                |                            |                     |
| 21 | HarborView                         | 101 Erieside Avenue                | Cleveland  | ОН      | 44114   | Planned            | 350   | Cleveland - Downtown |                |                            |                     |
| 22 | Kenect Cleveland                   | West 11th Street & Front Avenue    | Cleveland  | ОН      | 44113   | Planned            | 309   | Cleveland - Downtown |                |                            |                     |
| 23 | North Coast Harbor                 | 1050 East 9th Street               | Cleveland  | ОН      | 44114   | Planned            | 250   | Cleveland - Downtown |                |                            |                     |
| 24 | North Coast Harbor Phase III       | 101 Erieside Avenue                | Cleveland  | ОН      | 44114   | Planned            | 350   | Cleveland - Downtown |                |                            |                     |
| 25 | NuCLEus                            | 610 Prospect Avenue East           | Cleveland  | ОН      | 44115   | Planned            | 250   | Cleveland - Downtown |                |                            |                     |
| 26 | Tower at Erieview Remodel          | 1301 East 9th Street               | Cleveland  | ОН      | 44114   | Planned            | 220   | Cleveland - Downtown |                |                            |                     |
| 27 | Electric Gardens                   | West 5th Street & Literary Road    | Cleveland  | ОН      | 44113   | Planned            | 140   | Broadway             |                |                            |                     |
| 28 | Thunderbird Development            | 1973 Carter Road                   | Cleveland  | ОН      | 44113   | Planned            | 325   | Broadway             |                |                            |                     |
| 29 | 3908 Lorain Avenue                 | 3908 Lorain Avenue                 | Cleveland  | ОН      | 44113   | Planned            | 60    | Ohio City            |                |                            |                     |
| 30 | Dexter Place                       | 1544 West 29th Street              | Cleveland  | ОН      | 44113   | Planned            | 115   | Ohio City            |                |                            |                     |
| 31 | Kent West End                      | 227 Franklin Avenue                | Cleveland  | ОН      | 44113   | Planned            | 58    | Ohio City            |                |                            |                     |
|    | Mandant Course                     | Most 25th Ctroot & Lorgin Avanua   | Cleveland  | $\circ$ | 44113   | Planned            | 300   | Ohio City            |                |                            |                     |
| 32 | Market Square                      | West 25th Street & Lorain Avenue   | Cieveiaria | ОН      | 44113   | Flatilied          | 300   | OTHO City            |                |                            |                     |

## - Cleveland New Construction & Proposed Multifamily Projects

| ID       | PROPERTY NAME                                  | ADDRESS                                                 | CITY              | STATE | ZIP            | STATUS                     | UNITS      | SUBMARKET              | PERMIT<br>DATE | FORECASTED COMPLETION DATE | START O |
|----------|------------------------------------------------|---------------------------------------------------------|-------------------|-------|----------------|----------------------------|------------|------------------------|----------------|----------------------------|---------|
| 34       | West 58th Street &<br>Breakwater Avenue        | SWC West 58th Street &<br>Breakwater Avenue             | Cleveland         | ОН    | 44102          | Planned                    | 323        | Ohio City              |                |                            |         |
| 35       | East 55th & Euclid Avenue                      | East 55th & Euclid Avenue                               | Cleveland         | ОН    | 44103          | Planned                    | 100        | Fairfax                |                |                            |         |
| 36       | Circle Square, The                             | SEC Chester Avenue & Stokes Blvd                        | Cleveland         | ОН    | 44106          | Planned                    | 600        | Glenville              |                |                            | •       |
| 37       | Library Lofts                                  | Euclid Avenue & Stokes Blvd                             | Cleveland         | ОН    | 44106          | Planned                    | 207        | Cleveland Heights      |                |                            | •       |
| 38       | Top of the Hill                                | Cedar Road & Euclid Heights Blvd                        | Cleveland Heights | ОН    | 44106          | Planned                    | 275        | Cleveland Heights      |                |                            | ••••••  |
| 39       | Darrow Road                                    | 9422 Darrow Road                                        | Twinsburg         | ОН    | 44087          | Planned                    | 100        | Twinsburg              |                |                            | •••••   |
| 40       | Sheldon Road Senior Housing                    | Bryant Avenue & Sheldon Road                            | Berea             | ОН    | 44017          | Planned                    | 100        | Brookpark              |                |                            |         |
| 41       | 16000 Detroit Avenue                           | 16000 Detroit Avenue                                    | Lakewood          | ОН    | 44107          | Planned                    | 160        | Lakewood               |                |                            |         |
| 42       | One Lakewood Place                             | Belle Avenue & Detroit Avenue                           | Lakewood          | ОН    | 44107          | Planned                    | 212        | Lakewood               |                |                            | ••••••  |
| 43       | Longfellow, The                                | 650 East 140th Street                                   | Cleveland         | ОН    | 44110          | Planned                    | 93         | North Collinwood       |                |                            | ••••••  |
| 44       | Belle Oaks at Richmond                         | 691 Richmond Road                                       | Richmond Heights  | ОН    | 44143          | Planned                    | 362        | Richmond Heights       |                |                            | •••••   |
| 45       | Redwood Kent Phase III                         | 1202 Jasmine Drive                                      | Kent              | ОН    | 44240          | Planned                    | 50         | Kent                   |                |                            | •••••   |
| 46       | Hudson Downtown                                | 27 East Main Street                                     | Hudson            | ОН    | 44236          | Planned                    | 75         | Summit                 |                |                            | •••••   |
| 47       | Residence Hall - Lakeland<br>Community College | Clocktower Drive & Kirtland Road                        | Kirtland          | ОН    | 44094          | Planned                    | 100        | Mentor                 |                |                            |         |
| 48       | One Twenty, The                                | 120 South Hawkins Avenue                                | Akron             | ОН    | 44313          | Planned                    | 110        | Akron - North          |                |                            |         |
| 49       | Sycamore Valley Golf<br>Course Townhomes       | 1651 Akron Peninsula Road                               | Akron             | ОН    | 44313          | Planned                    | 140        | Akron - North          |                |                            |         |
| 50       | CitiCenter Redevelopment                       | 146 South High Street                                   | Akron             | ОН    | 44308          | Planned                    | 60         | Akron - Downtown       |                |                            |         |
| 51       | Law Building Redevelopment                     | 159 South Main Street                                   | Akron             | ОН    | 44308          | Planned                    | 112        | Akron - Downtown       |                |                            |         |
| 52       | Stoney Pointe Commons Phase II                 | 1831 Vernon Odom Blvd                                   | Akron             | ОН    | 44320          | Planned                    | 50         | Akron - West           |                |                            |         |
| 53       | Lear Road Senior                               | Creekside Drive & Lear Road                             | Avon Lake         | ОН    | 44012          | Planned                    | 126        | Avon                   |                |                            |         |
|          |                                                |                                                         |                   |       | To             | otal Planned               | 7,440      |                        |                |                            |         |
| 54       | 720 Euclid Avenue                              | 720 Euclid Avenue                                       | Cleveland         | ОН    | 44114          | Prospective                | 320        | Cleveland - Downtown   |                |                            |         |
| 55       | 75 Public Square                               | 75 Public Square                                        | Cleveland         | ОН    | 44113          | Prospective                | 100        | Cleveland - Downtown   |                |                            |         |
| 56       | Warehouse District                             | SEC West 6th Street & West<br>St. Clair Avenue          | Cleveland         | ОН    | 44113          | Prospective                | 352        | Cleveland - Downtown   |                |                            |         |
| 57       | Warehouse District Parcel B                    | SWC West 3rd Street & West<br>St. Clair Avenue          | Cleveland         | ОН    | 44113          | Prospective                | 380        | Cleveland - Downtown   |                |                            |         |
| 58       | Warehouse District Parcel C                    | NEC West 6th Street & West<br>Superior Avenue           | Cleveland         | ОН    | 44113          | Prospective                | 370        | Cleveland - Downtown   |                |                            |         |
| 59       | Shoreline Phase II, The                        | 5455 North Marginal Road                                | Cleveland         | ОН    | 44114          | Prospective                | 214        | Goodrich-Kirtland Park |                |                            |         |
| 60       | 11th and Fairfield                             | 111 Fairfield Avenue                                    | Cleveland         | ОН    | 44113          | Prospective                | 72         | Broadway               |                |                            |         |
|          | Nautica Waterfront District                    | 2014 Sycamore Street                                    | Cleveland         | ОН    | 44113          | Prospective                | 664        | Ohio City              |                |                            |         |
| 61       | 5700 South Marginal Road                       | 5700 South Marginal Road                                | Cleveland         | ОН    | 44103          | Prospective                | 50         | St. Claire - Superior  |                |                            |         |
| 61<br>62 |                                                |                                                         | Cleveland         | ОН    | 44106          | Prospective                | 100        | Hough                  |                |                            |         |
|          | Clinic View Site                               | 1844 East 90th Street                                   | Clevelariu        |       |                |                            |            |                        |                |                            |         |
| 62       | Clinic View Site<br>East 90th Street           | 1844 East 90th Street<br>E 90th Street & Chester Avenue | Cleveland Hts     | ОН    | 44106          | Prospective                | 392        | Hough                  |                |                            |         |
| 62<br>63 |                                                |                                                         |                   |       | 44106<br>44102 | Prospective<br>Prospective | 392<br>258 | Hough<br>Shoreway      |                |                            |         |

## Cleveland New Construction & Proposed Multifamily Projects

| ID | PROPERTY NAME                                | ADDRESS                                  | CITY                 | STATE | ZIP   | STATUS      | UNITS | SUBMARKET         | PERMIT<br>DATE | FORECASTED COMPLETION DATE | START OF<br>RENT-UP |
|----|----------------------------------------------|------------------------------------------|----------------------|-------|-------|-------------|-------|-------------------|----------------|----------------------------|---------------------|
| 67 | Overlook Drive & Euclid<br>Heights Boulevard | Euclid Heights Blvd & East Overlook Road | Cleveland Heights    | ОН    | 44118 | Prospective | 58    | Cleveland Heights |                |                            |                     |
| 68 | Buxton Lofts                                 | 3713 Parker East Drive                   | Beachwood            | ОН    | 44122 | Prospective | 50    | Solon             |                |                            |                     |
| 69 | Santee Landing                               | 451 Seville Road                         | Cleveland            | ОН    | 44128 | Prospective | 60    | Bedford           |                |                            |                     |
| 70 | Villas at Bear Creek<br>Affordable Housing   | 4425 Northfield Road                     | Warrensville Heights | ОН    | 44128 | Prospective | 50    | Bedford           |                |                            |                     |
| 71 | Bunts Road & Detroit Avenue                  | Bunts Road & Detroit Avenue              | Lakewood             | ОН    | 44107 | Prospective | 275   | Lakewood          |                |                            |                     |
| 72 | Lake Avenue                                  | 13900 Lake Avenue                        | Lakewood             | ОН    | 44107 | Prospective | 100   | Lakewood          |                |                            |                     |
| 73 | Copper Creek Phase II                        | 1100 Copper Court                        | Kent                 | ОН    | 44240 | Prospective | 80    | Kent              |                |                            |                     |
| 74 | Boston Landings                              | 6555 Dean Memorial Pkwy                  | Hudson               | ОН    | 44236 | Prospective | 92    | Summit            |                |                            |                     |
| 75 | French Mill Phase II                         | 29 French Mill Run                       | Cuyahoga Falls       | ОН    | 44223 | Prospective | 50    | Cuyahoga Falls    |                |                            |                     |
| 76 | Clover at Mentor                             | Fairview Avenue & Mentor Avenue          | Mentor               | ОН    | 44060 | Prospective | 119   | Mentor            |                |                            |                     |
| 77 | 60 North Avenue                              | 60 North Avenue                          | Tallmadge            | ОН    | 44278 | Prospective | 100   | Tallmadge         |                |                            |                     |
| 78 | I Promise Students                           | Cedar Street & South Maple Street        | Akron                | ОН    | 44308 | Prospective | 50    | Akron - Downtown  |                |                            |                     |
| 79 | 1926 East Turkeyfoot Lake Road               | 1926 East Turkeyfoot Lake Road           | Akron                | ОН    | 44312 | Prospective | 387   | Uniontown         |                |                            |                     |
| 80 | Ridgewood Road & Sumner Pkwy                 | Ridgewood Road & Sumner Pkwy             | Copley               | ОН    | 44321 | Prospective | 100   | Copley            |                |                            |                     |
| 81 | Metro North                                  | 3400 West 25th Street                    | Cleveland            | ОН    | 44109 | Prospective | 172   | Ohio City         |                |                            |                     |