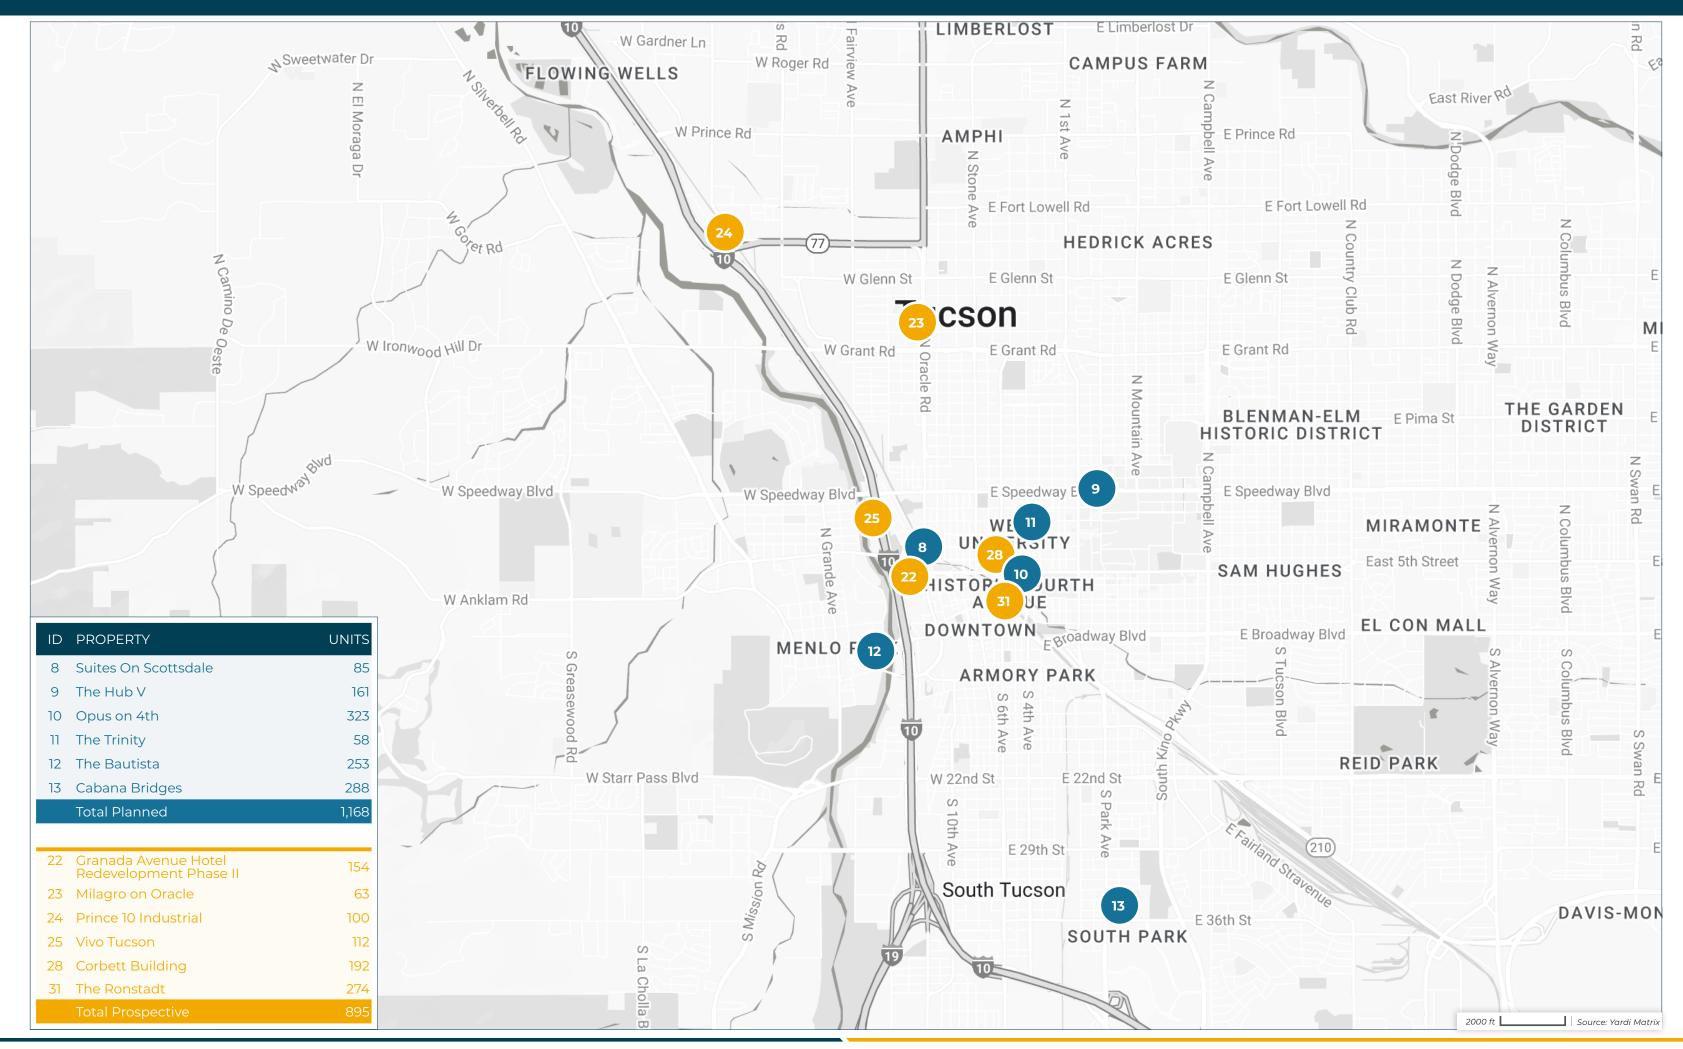

# – **TUCSON** | New Construction & Proposed Multifamily Projects —

| ID | PROPERTY NAME                                  | ADDRESS                                                    | CITY       | STATE | ZIP     | STATUS             | UNITS | SUBMARKE     |
|----|------------------------------------------------|------------------------------------------------------------|------------|-------|---------|--------------------|-------|--------------|
| 1  | Encantada Saguaro National                     | 5750 South Houghton Road                                   | Tucson     | AZ    | 85747   | Lease-Up           | 312   | Southeast    |
|    |                                                |                                                            |            |       | т       | otal Lease-Up      | 312   |              |
| 2  | The Place at Silverbell Gateway                | 7430 North Silverbell Road                                 | Tucson     | AZ    | 85743   | Under Construction | 300   | Tucson Mou   |
|    |                                                |                                                            |            |       | Total U | nder Construction  | 300   |              |
| 3  | Arise Mandarina                                | North Mandarina Blvd & West<br>Tangerine Road              | Marana     | AZ    | 85658   | Planned            | 283   | Oro Valley - |
| 4  | Marana Encantada                               | West Linda Vista Blvd & West<br>Twin Peaks Road            | Marana     | AZ    | 85742   | Planned            | 285   | Oro Valley - |
| 5  | The Alexander                                  | 3915 West Aerie Drive                                      | Tucson     | AZ    | 85741   | Planned            | 209   | Northwest    |
| 6  | Arroyo Verde                                   | NEC North La Cholla Blvd & West<br>Old Magee Trail         | Tucson     | AZ    | 85704   | Planned            | 156   | Northwest    |
| 7  | Oro Valley Villas                              | East Linda Vista Blvd & North Oracle Road                  | Oro Valley | AZ    | 85704   | Planned            | 64    | Northwest    |
| 8  | Suites On Scottsdale                           | 475 North Granada Avenue                                   | Tucson     | AZ    | 85701   | Planned            | 85    | Flowing We   |
| 9  | The Hub V                                      | 1001 North Park Avenue                                     | Tucson     | AZ    | 85719   | Planned            | 161   | University   |
| 10 | Opus on 4th                                    | 213 North 4th Avenue                                       | Tucson     | AZ    | 85705   | Planned            | 323   | University   |
| 11 | The Trinity                                    | 400 East University Blvd                                   | Tucson     | AZ    | 85705   | Planned            | 58    | University   |
| 12 | The Bautista                                   | West Cushing Street & South Linda Avenue                   | Tucson     | AZ    | 85745   | Planned            | 253   | South Tucso  |
| 13 | Cabana Bridges                                 | 1102 East 36th Street                                      | Tucson     | AZ    | 85713   | Planned            | 288   | South Tucso  |
| 14 | Tucson Landing                                 | 4570 South Landing Way                                     | Tucson     | AZ    | 85714   | Planned            | 100   | South Tucso  |
|    |                                                |                                                            |            |       |         | Total Planned      | 2,265 |              |
| 15 | Moderne at Gladden Farms                       | West Moore Road & North Postvale Road                      | Marana     | AZ    | 85653   | Prospective        | 182   | Marana - Av  |
| 16 | Dove Mountain Casitas                          | SEC North Dove Mountain Blvd &<br>North Los Saguaros Drive | Marana     | AZ    | 85658   | Prospective        | 283   | Oro Valley - |
| 17 | Stonegate East                                 | Interstate 10 Frontage Road & West<br>Tangerine Road       | Marana     | AZ    | 85658   | Prospective        | 777   | Oro Valley - |
| 18 | Cortaro 57                                     | West Cortaro Farms Road & North<br>Sandy Desert Trail      | Marana     | AZ    | 85742   | Prospective        | 200   | Northwest    |
| 19 | Uptown                                         | 7395 North La Cholla Blvd                                  | Tucson     | AZ    | 85741   | Prospective        | 125   | Northwest    |
| 20 | Oro Valley Village Center                      | 11735 North Oracle Road                                    | Oro Valley | AZ    | 85737   | Prospective        | 229   | Northeast    |
| 21 | Oro Valley Village Oasis Park                  | SWC North Innovation Market Drive<br>& East Tangerine Road | Oro Valley | AZ    | 85737   | Prospective        | 500   | Northeast    |
| 22 | Granada Avenue Hotel<br>Redevelopment Phase II | 475 North Granada Avenue                                   | Tucson     | AZ    | 85701   | Prospective        | 154   | Flowing We   |
| 23 | Milagro on Oracle                              | 2425 North Oracle Road                                     | Tucson     | AZ    | 85705   | Prospective        | 63    | Flowing We   |
| 24 | Prince 10 Industrial                           | North Fwy & West Miracle Mile                              | Tucson     | AZ    | 85705   | Prospective        | 100   | Flowing We   |
| 25 | Vivo Tucson                                    | 665 North Freeway                                          | Tucson     | AZ    | 85745   | Prospective        | 112   | Flowing We   |
| 26 | Album Marana                                   | 7760 North Silverbell Road                                 | Tucson     | AZ    | 85743   | Prospective        | 141   | Tucson Mou   |
| 27 | Amavida                                        | West Ina Road & North Silverbell Road                      | Marana     | AZ    | 85743   | Prospective        | 200   | Tucson Mou   |
| 28 | Corbett Building                               | 340 North 6th Avenue                                       | Tucson     | AZ    | 85705   | Prospective        | 192   | University   |
| 29 | Moderne at Rocking K                           | 13350 East Old Spanish Trail                               | Tucson     | AZ    | 85747   | Prospective        | 224   | Southeast    |

# -TUCSON | New Construction & Proposed Multifamily Projects -

| ID | PROPERTY NAME         | ADDRESS                     | CITY              | STATE | ZIP   | STATUS      | UNITS | SUBMARKET              | PERMIT<br>DATE | FORECASTED<br>COMPLETION DATE | START OF<br>RENT-UP |
|----|-----------------------|-----------------------------|-------------------|-------|-------|-------------|-------|------------------------|----------------|-------------------------------|---------------------|
| 30 | Pantano River         | 11800 East Valencia Road    | Tucson            | AZ    | 85747 | Prospective | 615   | Southeast              |                |                               |                     |
| 31 | The Ronstadt          | 215 East Congress Street    | Tucson            | AZ    | 85701 | Prospective | 274   | University             |                |                               |                     |
| 32 | Desert Willow Estates | 5570 South Missiondale Road | Tucson            | AZ    | 85706 | Prospective | 88    | South Tucson - Airport |                |                               |                     |
|    |                       |                             | Total Prospective |       |       |             | 4,459 |                        |                |                               |                     |
|    | TOTAL TUCSON          |                             |                   |       |       | 7,336       |       |                        |                |                               |                     |