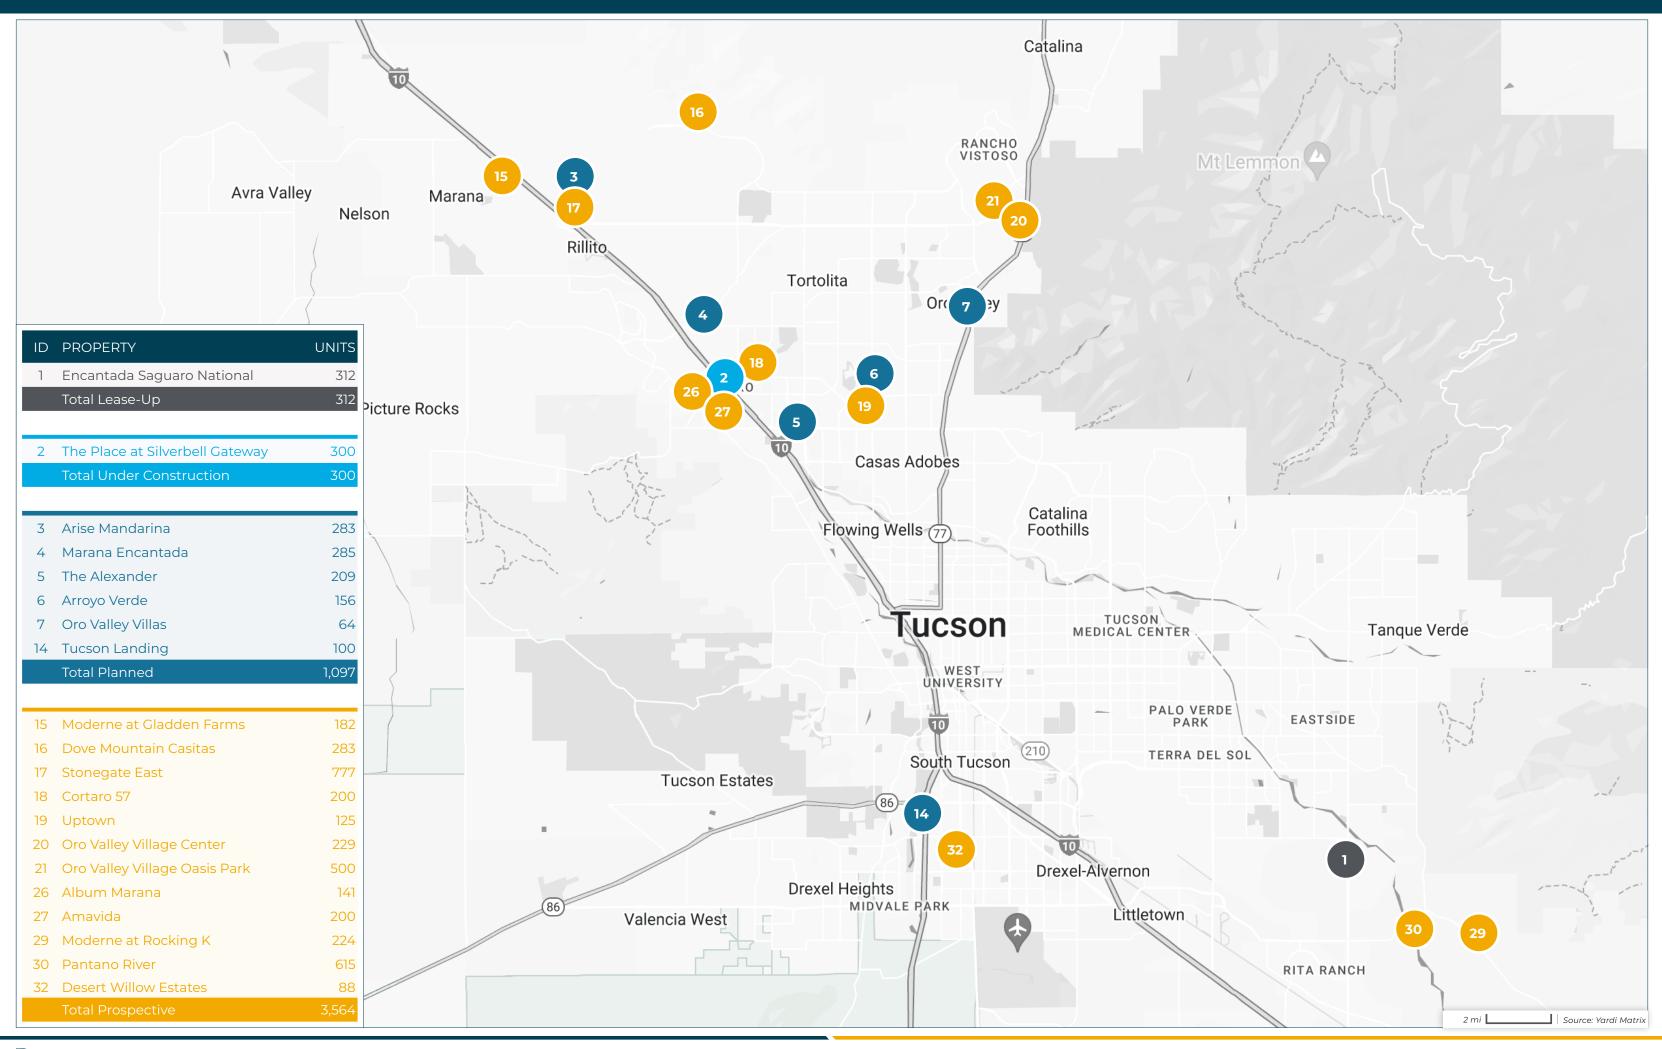

# – **TUCSON** | New Construction & Proposed Multifamily Projects —

| ID | PROPERTY NAME                                  | ADDRESS                                                    | CITY       | STATE | ZIP     | STATUS             | UNITS | SUBMARKE     |
|----|------------------------------------------------|------------------------------------------------------------|------------|-------|---------|--------------------|-------|--------------|
| 1  | Encantada Saguaro National                     | 5750 South Houghton Road                                   | Tucson     | AZ    | 85747   | Lease-Up           | 312   | Southeast    |
|    |                                                |                                                            |            |       | т       | otal Lease-Up      | 312   |              |
| 2  | The Place at Silverbell Gateway                | 7430 North Silverbell Road                                 | Tucson     | AZ    | 85743   | Under Construction | 300   | Tucson Mou   |
|    |                                                |                                                            |            |       | Total U | nder Construction  | 300   |              |
| 3  | Arise Mandarina                                | North Mandarina Blvd & West<br>Tangerine Road              | Marana     | AZ    | 85658   | Planned            | 283   | Oro Valley - |
| 4  | Marana Encantada                               | West Linda Vista Blvd & West<br>Twin Peaks Road            | Marana     | AZ    | 85742   | Planned            | 285   | Oro Valley - |
| 5  | The Alexander                                  | 3915 West Aerie Drive                                      | Tucson     | AZ    | 85741   | Planned            | 209   | Northwest    |
| 6  | Arroyo Verde                                   | NEC North La Cholla Blvd & West<br>Old Magee Trail         | Tucson     | AZ    | 85704   | Planned            | 156   | Northwest    |
| 7  | Oro Valley Villas                              | East Linda Vista Blvd & North Oracle Road                  | Oro Valley | AZ    | 85704   | Planned            | 64    | Northwest    |
| 8  | Suites On Scottsdale                           | 475 North Granada Avenue                                   | Tucson     | AZ    | 85701   | Planned            | 85    | Flowing We   |
| 9  | The Hub V                                      | 1001 North Park Avenue                                     | Tucson     | AZ    | 85719   | Planned            | 161   | University   |
| 10 | Opus on 4th                                    | 213 North 4th Avenue                                       | Tucson     | AZ    | 85705   | Planned            | 323   | University   |
| 11 | The Trinity                                    | 400 East University Blvd                                   | Tucson     | AZ    | 85705   | Planned            | 58    | University   |
| 12 | The Bautista                                   | West Cushing Street & South Linda Avenue                   | Tucson     | AZ    | 85745   | Planned            | 253   | South Tucso  |
| 13 | Cabana Bridges                                 | 1102 East 36th Street                                      | Tucson     | AZ    | 85713   | Planned            | 288   | South Tucso  |
| 14 | Tucson Landing                                 | 4570 South Landing Way                                     | Tucson     | AZ    | 85714   | Planned            | 100   | South Tucso  |
|    |                                                |                                                            |            |       |         | Total Planned      | 2,265 |              |
| 15 | Moderne at Gladden Farms                       | West Moore Road & North Postvale Road                      | Marana     | AZ    | 85653   | Prospective        | 182   | Marana - Av  |
| 16 | Dove Mountain Casitas                          | SEC North Dove Mountain Blvd &<br>North Los Saguaros Drive | Marana     | AZ    | 85658   | Prospective        | 283   | Oro Valley - |
| 17 | Stonegate East                                 | Interstate 10 Frontage Road & West<br>Tangerine Road       | Marana     | AZ    | 85658   | Prospective        | 777   | Oro Valley - |
| 18 | Cortaro 57                                     | West Cortaro Farms Road & North<br>Sandy Desert Trail      | Marana     | AZ    | 85742   | Prospective        | 200   | Northwest    |
| 19 | Uptown                                         | 7395 North La Cholla Blvd                                  | Tucson     | AZ    | 85741   | Prospective        | 125   | Northwest    |
| 20 | Oro Valley Village Center                      | 11735 North Oracle Road                                    | Oro Valley | AZ    | 85737   | Prospective        | 229   | Northeast    |
| 21 | Oro Valley Village Oasis Park                  | SWC North Innovation Market Drive<br>& East Tangerine Road | Oro Valley | AZ    | 85737   | Prospective        | 500   | Northeast    |
| 22 | Granada Avenue Hotel<br>Redevelopment Phase II | 475 North Granada Avenue                                   | Tucson     | AZ    | 85701   | Prospective        | 154   | Flowing We   |
| 23 | Milagro on Oracle                              | 2425 North Oracle Road                                     | Tucson     | AZ    | 85705   | Prospective        | 63    | Flowing We   |
| 24 | Prince 10 Industrial                           | North Fwy & West Miracle Mile                              | Tucson     | AZ    | 85705   | Prospective        | 100   | Flowing We   |
| 25 | Vivo Tucson                                    | 665 North Freeway                                          | Tucson     | AZ    | 85745   | Prospective        | 112   | Flowing We   |
| 26 | Album Marana                                   | 7760 North Silverbell Road                                 | Tucson     | AZ    | 85743   | Prospective        | 141   | Tucson Mou   |
| 27 | Amavida                                        | West Ina Road & North Silverbell Road                      | Marana     | AZ    | 85743   | Prospective        | 200   | Tucson Mou   |
| 28 | Corbett Building                               | 340 North 6th Avenue                                       | Tucson     | AZ    | 85705   | Prospective        | 192   | University   |
| 29 | Moderne at Rocking K                           | 13350 East Old Spanish Trail                               | Tucson     | AZ    | 85747   | Prospective        | 224   | Southeast    |

# -TUCSON | New Construction & Proposed Multifamily Projects -

| ID | PROPERTY NAME         | ADDRESS                     | CITY              | STATE | ZIP   | STATUS      | UNITS | SUBMARKET              | PERMIT<br>DATE | FORECASTED<br>COMPLETION DATE | START OF<br>RENT-UP |
|----|-----------------------|-----------------------------|-------------------|-------|-------|-------------|-------|------------------------|----------------|-------------------------------|---------------------|
| 30 | Pantano River         | 11800 East Valencia Road    | Tucson            | AZ    | 85747 | Prospective | 615   | Southeast              |                |                               |                     |
| 31 | The Ronstadt          | 215 East Congress Street    | Tucson            | AZ    | 85701 | Prospective | 274   | University             |                |                               |                     |
| 32 | Desert Willow Estates | 5570 South Missiondale Road | Tucson            | AZ    | 85706 | Prospective | 88    | South Tucson - Airport |                |                               |                     |
|    |                       |                             | Total Prospective |       |       |             | 4,459 |                        |                |                               |                     |
|    | TOTAL TUCSON          |                             |                   |       |       | 7,336       |       |                        |                |                               |                     |