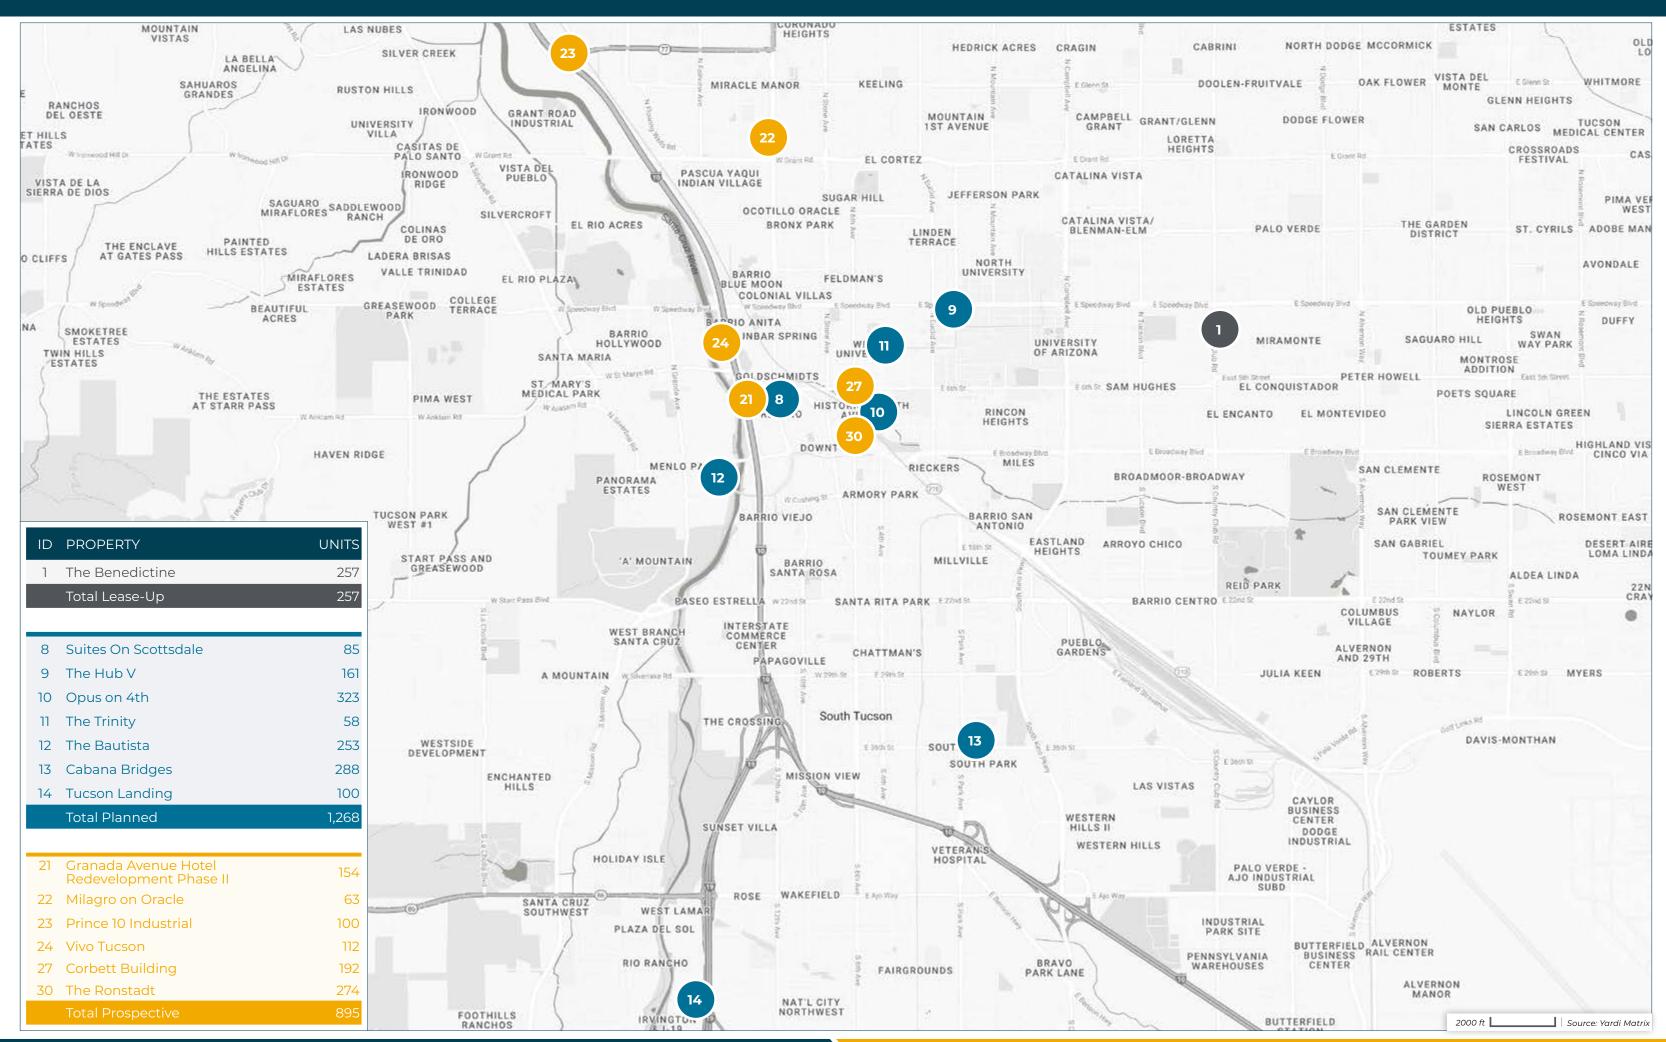

## \_**TUCSON** | New Construction & Proposed Multifamily Projects \_\_\_\_\_

| ID | PROPERTY NAME                                  | ADDRESS                                                    | СІТҮ                     | STATE | ZIP   | STATUS             | UNITS | SUBMARKET                 | PERMIT<br>DATE | FORECASTED COMPLETION DATE | START OF<br>RENT-UP |
|----|------------------------------------------------|------------------------------------------------------------|--------------------------|-------|-------|--------------------|-------|---------------------------|----------------|----------------------------|---------------------|
| 1  | The Benedictine                                | 800 North Country Club Road                                | Tucson                   | ΑZ    | 85716 | Lease-Up           | 257   | South Central             | 03/06/2020     | 08/31/2022                 | 07/02/2021          |
|    |                                                | Total Lease-Up                                             |                          |       |       | 257                |       |                           |                |                            |                     |
| 2  | The Place at Silverbell Gateway                | 7430 North Silverbell Road                                 | Tucson                   | ΑZ    | 85743 | Under Construction | 300   | Tucson Mountain Foothills | 03/01/2022     | 12/31/2023                 |                     |
|    |                                                |                                                            | Total Under Construction |       |       | nder Construction  | 300   |                           |                |                            |                     |
| 3  | Arise Mandarina                                | North Mandarina Blvd & West<br>Tangerine Road              | Marana                   | ΑZ    | 85658 | Planned            | 283   | Oro Valley - Catalina     |                |                            |                     |
| 4  | Marana Encantada                               | West Linda Vista Blvd & West<br>Twin Peaks Road            | Marana                   | ΑZ    | 85742 | Planned            | 285   | Oro Valley - Catalina     |                |                            |                     |
| 5  | The Alexander                                  | 3915 West Aerie Drive                                      | Tucson                   | ΑZ    | 85741 | Planned            | 209   | Northwest                 |                |                            |                     |
| 6  | Arroyo Verde                                   | NEC North La Cholla Blvd &<br>West Old Magee Trail         | Tucson                   | AZ    | 85704 | Planned            | 156   | Northwest                 |                |                            |                     |
| 7  | Oro Valley Villas                              | East Linda Vista Blvd &<br>North Oracle Road               | Oro Valley               | AZ    | 85704 | Planned            | 64    | Northwest                 |                |                            |                     |
| 8  | Suites On Scottsdale                           | 475 North Granada Avenue                                   | Tucson                   | ΑZ    | 85701 | Planned            | 85    | Flowing Wells             |                |                            |                     |
| 9  | The Hub V                                      | 1001 North Park Avenue                                     | Tucson                   | ΑZ    | 85719 | Planned            | 161   | University                |                |                            |                     |
| 10 | Opus on 4th                                    | 213 North 4th Avenue                                       | Tucson                   | ΑZ    | 85705 | Planned            | 323   | University                |                |                            |                     |
| 11 | The Trinity                                    | 400 East University Blvd                                   | Tucson                   | ΑZ    | 85705 | Planned            | 58    | University                |                |                            |                     |
| 12 | The Bautista                                   | West Cushing Street & South<br>Linda Avenue                | Tucson                   | ΑZ    | 85745 | Planned            | 253   | South Tucson - Airport    |                |                            |                     |
| 13 | Cabana Bridges                                 | 1102 East 36th Street                                      | Tucson                   | ΑZ    | 85713 | Planned            | 288   | South Tucson - Airport    |                |                            |                     |
| 14 | Tucson Landing                                 | 4570 South Landing Way                                     | Tucson                   | AZ    | 85714 | Planned            | 100   | South Tucson - Airport    |                |                            |                     |
|    |                                                |                                                            |                          |       | 1     | Total Planned      | 2,265 |                           |                |                            |                     |
| 15 | Dove Mountain Casitas                          | SEC North Dove Mountain Blvd &<br>North Los Saguaros Drive | Marana                   | ΑZ    | 85658 | Prospective        | 283   | Oro Valley - Catalina     |                |                            |                     |
| 16 | Stonegate East                                 | Interstate 10 Frontage Road & West<br>Tangerine Road       | Marana                   | AZ    | 85658 | Prospective        | 777   | Oro Valley - Catalina     |                |                            |                     |
| 17 | Cortaro 57                                     | West Cortaro Farms Road & North<br>Sandy Desert Trail      | Marana                   | AZ    | 85742 | Prospective        | 200   | Northwest                 |                |                            |                     |
| 18 | Uptown                                         | 7395 North La Cholla Blvd                                  | Tucson                   | ΑZ    | 85741 | Prospective        | 125   | Northwest                 |                |                            |                     |
| 19 | Oro Valley Village Center                      | 11735 North Oracle Road                                    | Oro Valley               | ΑZ    | 85737 | Prospective        | 229   | Northeast                 |                |                            |                     |
| 20 | Oro Valley Village Oasis Park                  | SWC North Innovation Market Drive &<br>East Tangerine Road | Oro Valley               | AZ    | 85737 | Prospective        | 500   | Northeast                 |                |                            |                     |
| 21 | Granada Avenue Hotel<br>Redevelopment Phase II | 475 North Granada Avenue                                   | Tucson                   | AZ    | 85701 | Prospective        | 154   | Flowing Wells             |                |                            |                     |
| 22 | Milagro on Oracle                              | 2425 North Oracle Road                                     | Tucson                   | ΑZ    | 85705 | Prospective        | 63    | Flowing Wells             |                |                            |                     |
| 23 | Prince 10 Industrial                           | North Fwy & West Miracle Mile                              | Tucson                   | AZ    | 85705 | Prospective        | 100   | Flowing Wells             |                |                            |                     |
| 24 | Vivo Tucson                                    | 665 North Freeway                                          | Tucson                   | AZ    | 85745 | Prospective        | 112   | Flowing Wells             |                |                            |                     |
| 25 | Album Marana                                   | 7760 North Silverbell Road                                 | Tucson                   | ΑZ    | 85743 | Prospective        | 141   | Tucson Mountain Foothills |                |                            |                     |
| 26 | Amavida                                        | West Ina Road & North Silverbell Road                      | Marana                   | ΑZ    | 85743 | Prospective        | 200   | Tucson Mountain Foothills |                |                            |                     |
| 27 | Corbett Building                               | 340 North 6th Avenue                                       | Tucson                   | ΑZ    | 85705 | Prospective        | 192   | University                |                |                            |                     |
| 28 | Moderne at Rocking K                           | 13350 East Old Spanish Trail                               | Tucson                   | ΑZ    | 85747 | Prospective        | 224   | Southeast                 |                |                            |                     |