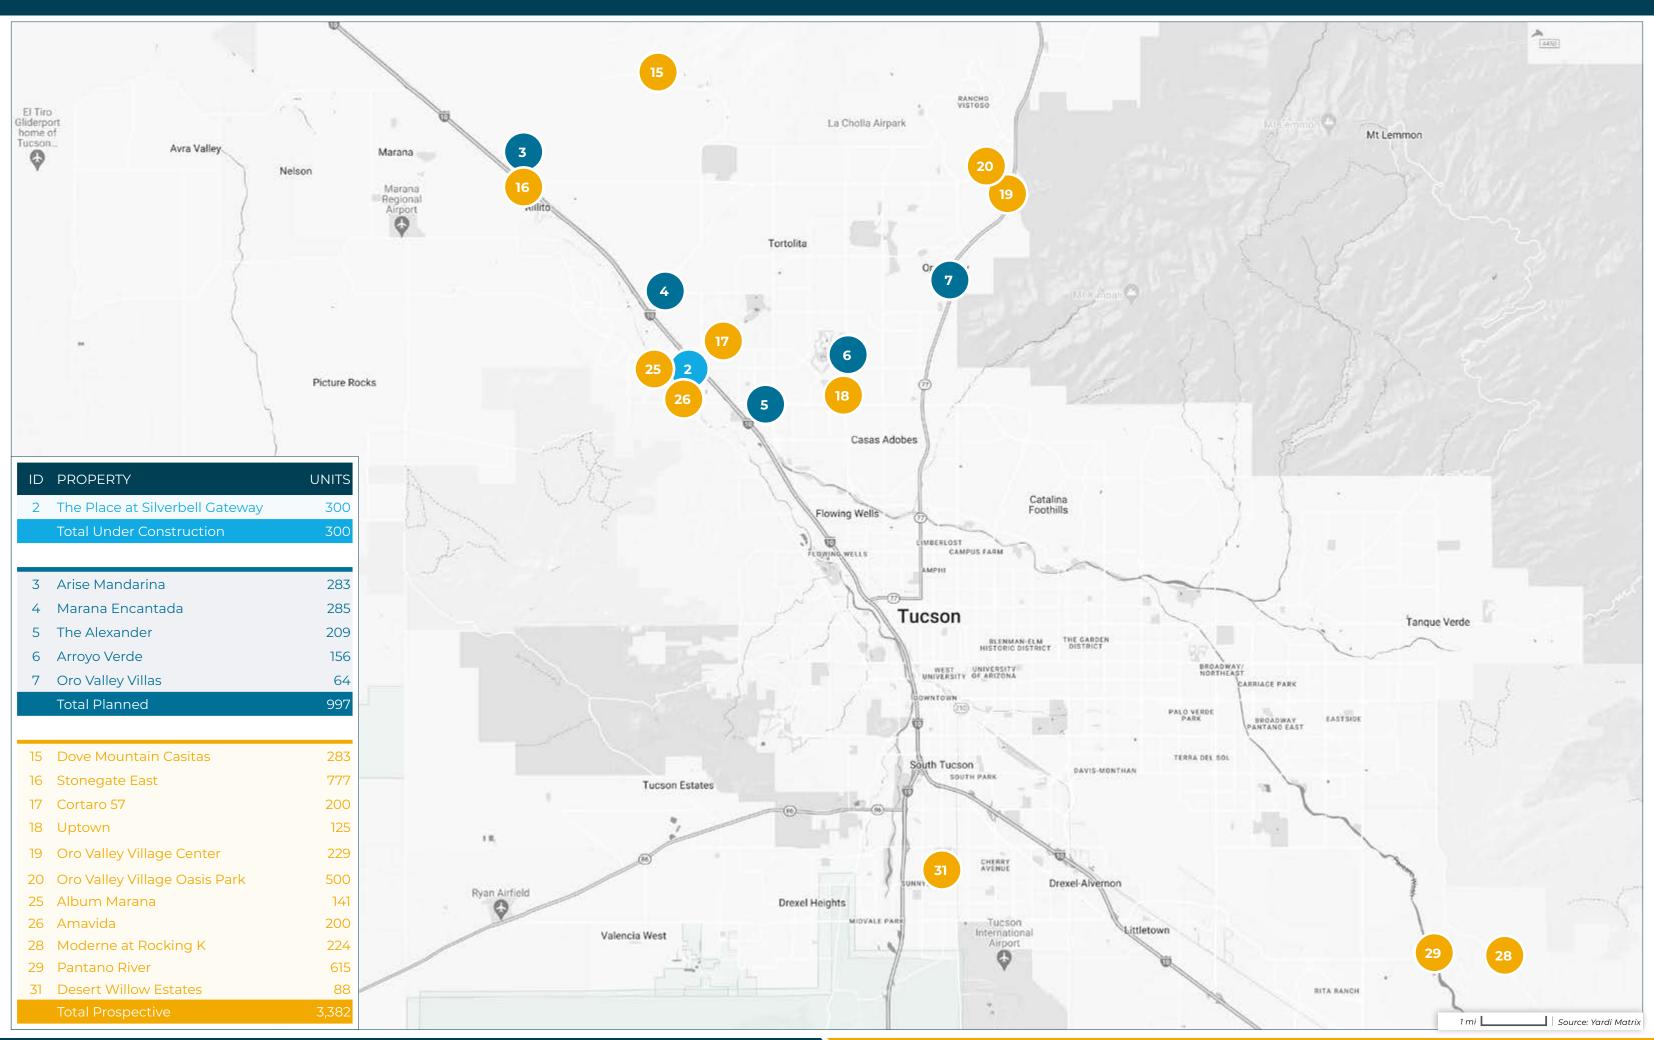

## \_**TUCSON** | New Construction & Proposed Multifamily Projects \_\_\_\_\_

| ID | PROPERTY NAME                                  | ADDRESS                                                    | СІТҮ                     | STATE | ZIP   | STATUS             | UNITS | SUBMARKET                 | PERMIT<br>DATE | FORECASTED COMPLETION DATE | START OF<br>RENT-UP |
|----|------------------------------------------------|------------------------------------------------------------|--------------------------|-------|-------|--------------------|-------|---------------------------|----------------|----------------------------|---------------------|
| 1  | The Benedictine                                | 800 North Country Club Road                                | Tucson                   | ΑZ    | 85716 | Lease-Up           | 257   | South Central             | 03/06/2020     | 08/31/2022                 | 07/02/2021          |
|    |                                                | Total Lease-Up                                             |                          |       |       | 257                |       |                           |                |                            |                     |
| 2  | The Place at Silverbell Gateway                | 7430 North Silverbell Road                                 | Tucson                   | ΑZ    | 85743 | Under Construction | 300   | Tucson Mountain Foothills | 03/01/2022     | 12/31/2023                 |                     |
|    |                                                |                                                            | Total Under Construction |       |       | nder Construction  | 300   |                           |                |                            |                     |
| 3  | Arise Mandarina                                | North Mandarina Blvd & West<br>Tangerine Road              | Marana                   | ΑZ    | 85658 | Planned            | 283   | Oro Valley - Catalina     |                |                            |                     |
| 4  | Marana Encantada                               | West Linda Vista Blvd & West<br>Twin Peaks Road            | Marana                   | ΑZ    | 85742 | Planned            | 285   | Oro Valley - Catalina     |                |                            |                     |
| 5  | The Alexander                                  | 3915 West Aerie Drive                                      | Tucson                   | ΑZ    | 85741 | Planned            | 209   | Northwest                 |                |                            |                     |
| 6  | Arroyo Verde                                   | NEC North La Cholla Blvd &<br>West Old Magee Trail         | Tucson                   | AZ    | 85704 | Planned            | 156   | Northwest                 |                |                            |                     |
| 7  | Oro Valley Villas                              | East Linda Vista Blvd &<br>North Oracle Road               | Oro Valley               | AZ    | 85704 | Planned            | 64    | Northwest                 |                |                            |                     |
| 8  | Suites On Scottsdale                           | 475 North Granada Avenue                                   | Tucson                   | ΑZ    | 85701 | Planned            | 85    | Flowing Wells             |                |                            |                     |
| 9  | The Hub V                                      | 1001 North Park Avenue                                     | Tucson                   | ΑZ    | 85719 | Planned            | 161   | University                |                |                            |                     |
| 10 | Opus on 4th                                    | 213 North 4th Avenue                                       | Tucson                   | ΑZ    | 85705 | Planned            | 323   | University                |                |                            |                     |
| 11 | The Trinity                                    | 400 East University Blvd                                   | Tucson                   | ΑZ    | 85705 | Planned            | 58    | University                |                |                            |                     |
| 12 | The Bautista                                   | West Cushing Street & South<br>Linda Avenue                | Tucson                   | ΑZ    | 85745 | Planned            | 253   | South Tucson - Airport    |                |                            |                     |
| 13 | Cabana Bridges                                 | 1102 East 36th Street                                      | Tucson                   | ΑZ    | 85713 | Planned            | 288   | South Tucson - Airport    |                |                            |                     |
| 14 | Tucson Landing                                 | 4570 South Landing Way                                     | Tucson                   | AZ    | 85714 | Planned            | 100   | South Tucson - Airport    |                |                            |                     |
|    |                                                |                                                            |                          |       | 1     | Total Planned      | 2,265 |                           |                |                            |                     |
| 15 | Dove Mountain Casitas                          | SEC North Dove Mountain Blvd &<br>North Los Saguaros Drive | Marana                   | ΑZ    | 85658 | Prospective        | 283   | Oro Valley - Catalina     |                |                            |                     |
| 16 | Stonegate East                                 | Interstate 10 Frontage Road & West<br>Tangerine Road       | Marana                   | AZ    | 85658 | Prospective        | 777   | Oro Valley - Catalina     |                |                            |                     |
| 17 | Cortaro 57                                     | West Cortaro Farms Road & North<br>Sandy Desert Trail      | Marana                   | AZ    | 85742 | Prospective        | 200   | Northwest                 |                |                            |                     |
| 18 | Uptown                                         | 7395 North La Cholla Blvd                                  | Tucson                   | ΑZ    | 85741 | Prospective        | 125   | Northwest                 |                |                            |                     |
| 19 | Oro Valley Village Center                      | 11735 North Oracle Road                                    | Oro Valley               | ΑZ    | 85737 | Prospective        | 229   | Northeast                 |                |                            |                     |
| 20 | Oro Valley Village Oasis Park                  | SWC North Innovation Market Drive &<br>East Tangerine Road | Oro Valley               | AZ    | 85737 | Prospective        | 500   | Northeast                 |                |                            |                     |
| 21 | Granada Avenue Hotel<br>Redevelopment Phase II | 475 North Granada Avenue                                   | Tucson                   | AZ    | 85701 | Prospective        | 154   | Flowing Wells             |                |                            |                     |
| 22 | Milagro on Oracle                              | 2425 North Oracle Road                                     | Tucson                   | ΑZ    | 85705 | Prospective        | 63    | Flowing Wells             |                |                            |                     |
| 23 | Prince 10 Industrial                           | North Fwy & West Miracle Mile                              | Tucson                   | AZ    | 85705 | Prospective        | 100   | Flowing Wells             |                |                            |                     |
| 24 | Vivo Tucson                                    | 665 North Freeway                                          | Tucson                   | AZ    | 85745 | Prospective        | 112   | Flowing Wells             |                |                            |                     |
| 25 | Album Marana                                   | 7760 North Silverbell Road                                 | Tucson                   | ΑZ    | 85743 | Prospective        | 141   | Tucson Mountain Foothills |                |                            |                     |
| 26 | Amavida                                        | West Ina Road & North Silverbell Road                      | Marana                   | ΑZ    | 85743 | Prospective        | 200   | Tucson Mountain Foothills |                |                            |                     |
| 27 | Corbett Building                               | 340 North 6th Avenue                                       | Tucson                   | ΑZ    | 85705 | Prospective        | 192   | University                |                |                            |                     |
| 28 | Moderne at Rocking K                           | 13350 East Old Spanish Trail                               | Tucson                   | ΑZ    | 85747 | Prospective        | 224   | Southeast                 |                |                            |                     |

## -**TUCSON** | New Construction & Proposed Multifamily Projects

| ID | PROPERTY NAME         | ADDRESS                     | СІТҮ   | STATE        | ZIP               | STATUS      | UNITS | SUBMARKET              | PERMIT<br>DATE | FORECASTED<br>COMPLETION DATE | START OF<br>RENT-UP |
|----|-----------------------|-----------------------------|--------|--------------|-------------------|-------------|-------|------------------------|----------------|-------------------------------|---------------------|
| 29 | Pantano River         | 11800 East Valencia Road    | Tucson | AZ           | 85747             | Prospective | 615   | Southeast              |                |                               | _                   |
| 30 | The Ronstadt          | 215 East Congress Street    | Tucson | AZ           | 85701             | Prospective | 274   | University             |                |                               |                     |
| 31 | Desert Willow Estates | 5570 South Missiondale Road | Tucson | AZ           | 85706             | Prospective | 88    | South Tucson - Airport |                |                               |                     |
|    |                       |                             |        |              | Total Prospective |             |       |                        |                |                               |                     |
|    |                       |                             |        | TOTAL TUCSON |                   |             | 7,099 |                        |                |                               |                     |