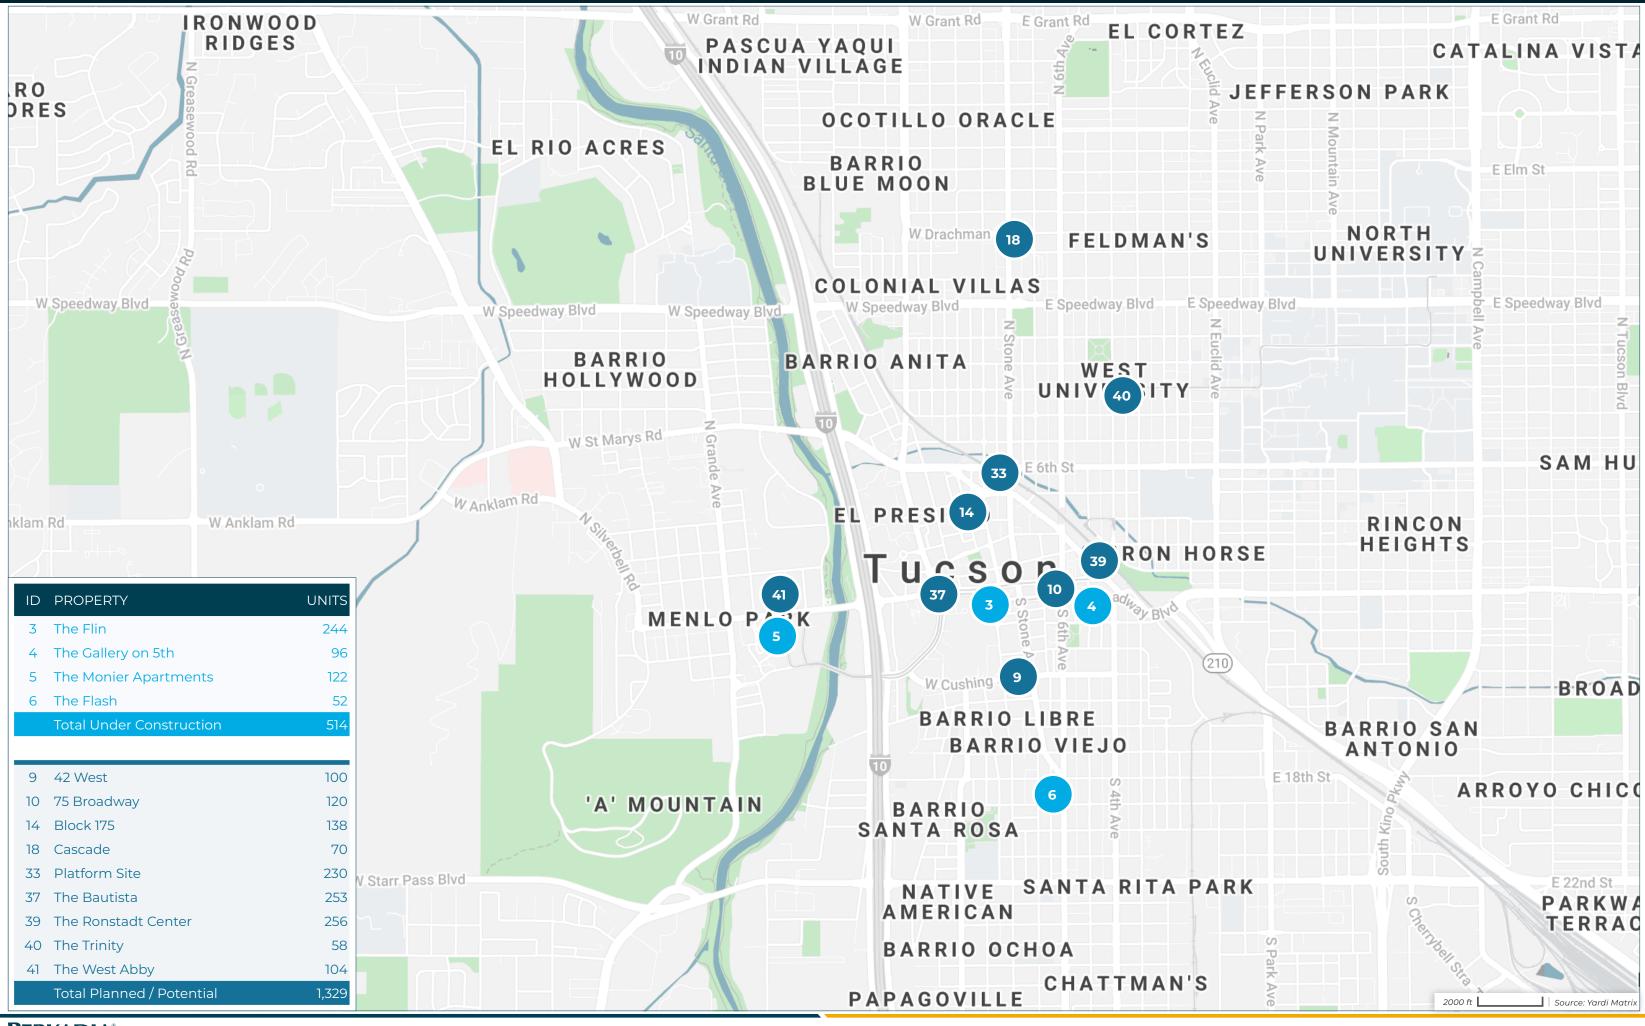

# – Tucson New Construction & Proposed Multifamily Projects - Market Rate Apartments — BERKADIA®

| ID | PROPERTY NAME                                   | ADDRESS                                        | СІТҮ         | STATE | ZIP     | STATUS              | UNITS | SUBMARKET                 | PERMIT<br>DATE | FORECASTED<br>COMPLETION DATE | START OF<br>RENT-UP |
|----|-------------------------------------------------|------------------------------------------------|--------------|-------|---------|---------------------|-------|---------------------------|----------------|-------------------------------|---------------------|
| 1  | The Benedictine                                 | 800 North Country Club Road                    | Tucson       | AZ    | 85716   | Under Construction  | 283   | South Central             | 3/31/2020      | 11/30/2021                    |                     |
| 2  | Encantada at Rita Ranch                         | 9190-9380, 9420 East Valencia Road             | Tucson       | AZ    | 85747   | Under Construction  | 312   | Southeast                 | 12/19/2019     | 10/31/2021                    | 10/20/2020          |
| 3  | The Flin                                        | 110 South Church Avenue                        | Tucson       | AZ    | 85701   | Under Construction  | 244   | University                | 6/30/2019      | 9/30/2021                     |                     |
| 4  | The Gallery on 5th                              | 111 & 127 South Fifth Avenue                   | Tucson       | AZ    | 85701   | Under Construction  | 96    | University                | 5/18/2020      | 8/31/2021                     |                     |
| 5  | The Monier Apartments                           | 160 South Avenida del Convento                 | Tucson       | AZ    | 85745   | Under Construction  | 122   | South Tucson - Airport    | 5/22/2019      | 8/31/2021                     |                     |
| 6  | The Flash                                       | 834 South 6th Avenue Tucson                    | Tucson       | AZ    | 85701   | Under Construction  | 52    | South Tucson - Airport    | 5/31/2020      | 7/31/2021                     | 1/31/2021           |
| 7  | Encantada Saguaro National                      | 5700 S Houghton Road                           | Tucson       | AZ    | 85747   | Under Construction  | 312   | Southeast                 |                |                               |                     |
| 8  | The Place at Silverbell Gateway                 | 7430 North Silverbell Road                     | Tucson       | AZ    | 85743   | Under Construction  | 300   | Tucson Mountain Foothills |                |                               |                     |
|    |                                                 |                                                |              | Т     | otal Un | der Construction    | 1,721 |                           |                |                               |                     |
| 9  | 42 West                                         | 42 West Cushing Street                         | Tucson       | AZ    | 85701   | Planned / Potential | 100   | South Tucson - Airport    |                |                               |                     |
| 10 | 75 Broadway                                     | 75 East Broadway Boulevard                     | Tucson       | AZ    | 85701   | Planned / Potential | 120   | University                |                |                               |                     |
| 11 | Aerie Development                               | SE Corner of Houghton and Jumping Cholla       | Tucson       | AZ    | 85747   | Planned / Potential | 320   | Southeast                 |                |                               |                     |
| 12 | Arise Tangerine                                 | NE Corner of Tangerine & I-10                  | Marana       | AZ    | 85658   | Planned / Potential | 250   | Marana-Avra Valley        |                |                               |                     |
| 13 | Arroyo Verde                                    | Magee Road & La Cholla Boulevard               | Casas Adobes | AZ    | 85741   | Planned / Potential | 156   | Northwest                 |                |                               |                     |
| 14 | Block 175                                       | 310 North Court Street                         | Tucson       | AZ    | 85701   | Planned / Potential | 138   | Flowing Wells             |                |                               |                     |
| 15 | Brioso at the Bridges                           | The Bridges Development                        | Tucson       | AZ    | 85713   | Planned / Potential | 128   | South Tucson - Airport    |                |                               |                     |
| 16 | Cabana at The Bridges                           | The Bridges Development                        | Tucson       | AZ    | 85713   | Planned / Potential | 290   | South Tucson - Airport    |                |                               |                     |
| 17 | Cabana at Tucson National                       | NW Corner of Cortaro & Mona Lisa               | Tucson       | AZ    | 85741   | Planned / Potential | 240   | Northwest                 |                |                               |                     |
| 18 | Cascade                                         | 1346 N Stone Ave                               | Tucson       | AZ    | 85737   | Planned / Potential | 70    | University                |                |                               |                     |
| 19 | Casitas on Catalina                             | 9155 North Catalina Highway                    | Tucson       | AZ    | 85749   | Planned / Potential | 204   | Northeast                 |                |                               |                     |
| 20 | Desert Willow Estates                           | 5570 South Missiondale Road                    | Tucson       | AZ    | 85706   | Planned / Potential | 60    | South Tucson - Airport    |                |                               |                     |
| 21 | Dove Mountain Casistas                          | 14285 N Dove Mountain Blvd.                    | Marana       | AZ    | 85658   | Planned / Potential | 283   | Oro Valley - Catalina     |                |                               |                     |
| 22 | Encantada El Conquistador                       | 10000 North Oracle Road                        | Tucson       | AZ    | 85737   | Planned / Potential | 300   | Northeast                 |                |                               |                     |
| 23 | Encantada La Estancia                           | La Estancia                                    | Tucson       | AZ    | 85756   | Planned / Potential | 300   | Southeast                 |                |                               |                     |
| 24 | Encantada Oro Valley<br>Village Center – Garden | 11600 North Oracle Road                        | Tucson       | AZ    | 85737   | Planned / Potential | 224   | Northeast                 |                |                               |                     |
| 25 | Encantada Oro Valley<br>Village Center – Podium | 800 West Tangerine Road                        | Oro Valley   | AZ    | 85755   | Planned / Potential | 362   | Oro Valley - Catalina     |                |                               |                     |
| 26 | Encantada Twin Peaks                            | 6101 Arizona Pavilions Drive                   | Tucson       | AZ    | 85743   | Planned / Potential | 272   | Tucson Mountain Foothills |                |                               |                     |
| 27 | Gladden Farms                                   | Gladden Farms                                  | Marana       | AZ    | 85653   | Planned / Potential | 157   | Marana-Avra Valley        |                |                               |                     |
| 28 | Kino District                                   | NE Corner of Kino Parkway & Benson Highway     | Tucson       | AZ    | 85714   | Planned / Potential | 250   | South Tucson - Airport    |                |                               |                     |
| 29 | Landing at Irvington I-19                       | NW Corner of Irvington Road & I-19             | Tucson       | AZ    | 85706   | Planned / Potential | 200   | Southwest                 |                |                               |                     |
| 30 | Marana Encantada                                | West Linda Vista Blvd & West Twin Peaks Road   | Marana       | AZ    | 85742   | Planned / Potential | 285   | Oro Valley - Catalina     |                |                               |                     |
| 31 | NE Corner of Valencia & I-10                    | NE Corner of Valencia & I-10                   | Tucson       | AZ    | 85746   | Planned / Potential | 400   | South Tucson - Airport    |                |                               |                     |
| 32 | Oro Valley Villas                               | East Linda Vista Boulevard & North Oracle Road | Oro Valley   | AZ    | 85704   | Planned / Potential | 64    | Northwest                 |                |                               |                     |
| 33 | Platform Site                                   | 50 West Franklin Street                        | Tucson       | AZ    | 85701   | Planned / Potential | 230   | Flowing Wells             |                |                               |                     |
| 34 | Promontory Phase 2                              | 60 West Stone Loop                             | Tucson       | AZ    | 85704   | Planned / Potential | 240   | Catalina Foothills        |                |                               |                     |

## -Tucson New Construction & Proposed Multifamily Projects - Market Rate Apartments — BERKADIA®

| ID | PROPERTY NAME            | ADDRESS                                | CITY         | STATE | ZIP     | STATUS              | UNITS | SUBMARK    |
|----|--------------------------|----------------------------------------|--------------|-------|---------|---------------------|-------|------------|
| 35 | Solstice                 | 4025 West Aerie Drive                  | Tucson       | AZ    | 85741   | Planned / Potential | 392   | Northwest  |
| 36 | The Alexander            | 3925 West Regency Plaza Street         | Tucson       | AZ    | 85749   | Planned / Potential | 209   | University |
| 37 | The Bautista             | 355 West Congress Street               | Tucson       | AZ    | 85701   | Planned / Potential | 253   | South Tucs |
| 38 | The Place at Bear Canyon | 2945 North Bear Canyon Road            | Tucson       | AZ    | 85749   | Planned / Potential | 300   | Northeast  |
| 39 | The Ronstadt Center      | 601 East Congress Street               | Tucson       | AZ    | 85701   | Planned / Potential | 256   | University |
| 40 | The Trinity              | 400 East University Boulevard          | Tucson       | AZ    | 85705   | Planned / Potential | 58    | University |
| 41 | The West Abby            | Congress Street & Avenida del Convento | Tucson       | AZ    | 85745   | Planned / Potential | 104   | Flowing We |
| 42 | Uptown at Foohills Mall  | NW of Ina Road & North La Cholla       | Casas Adobes | AZ    | 85704   | Planned / Potential | 125   | Northwest  |
|    |                          |                                        |              |       | Total P | lanned / Potential  | 7,340 |            |
|    |                          |                                        |              |       | Т       | OTAL TUCSON         | 9,061 |            |