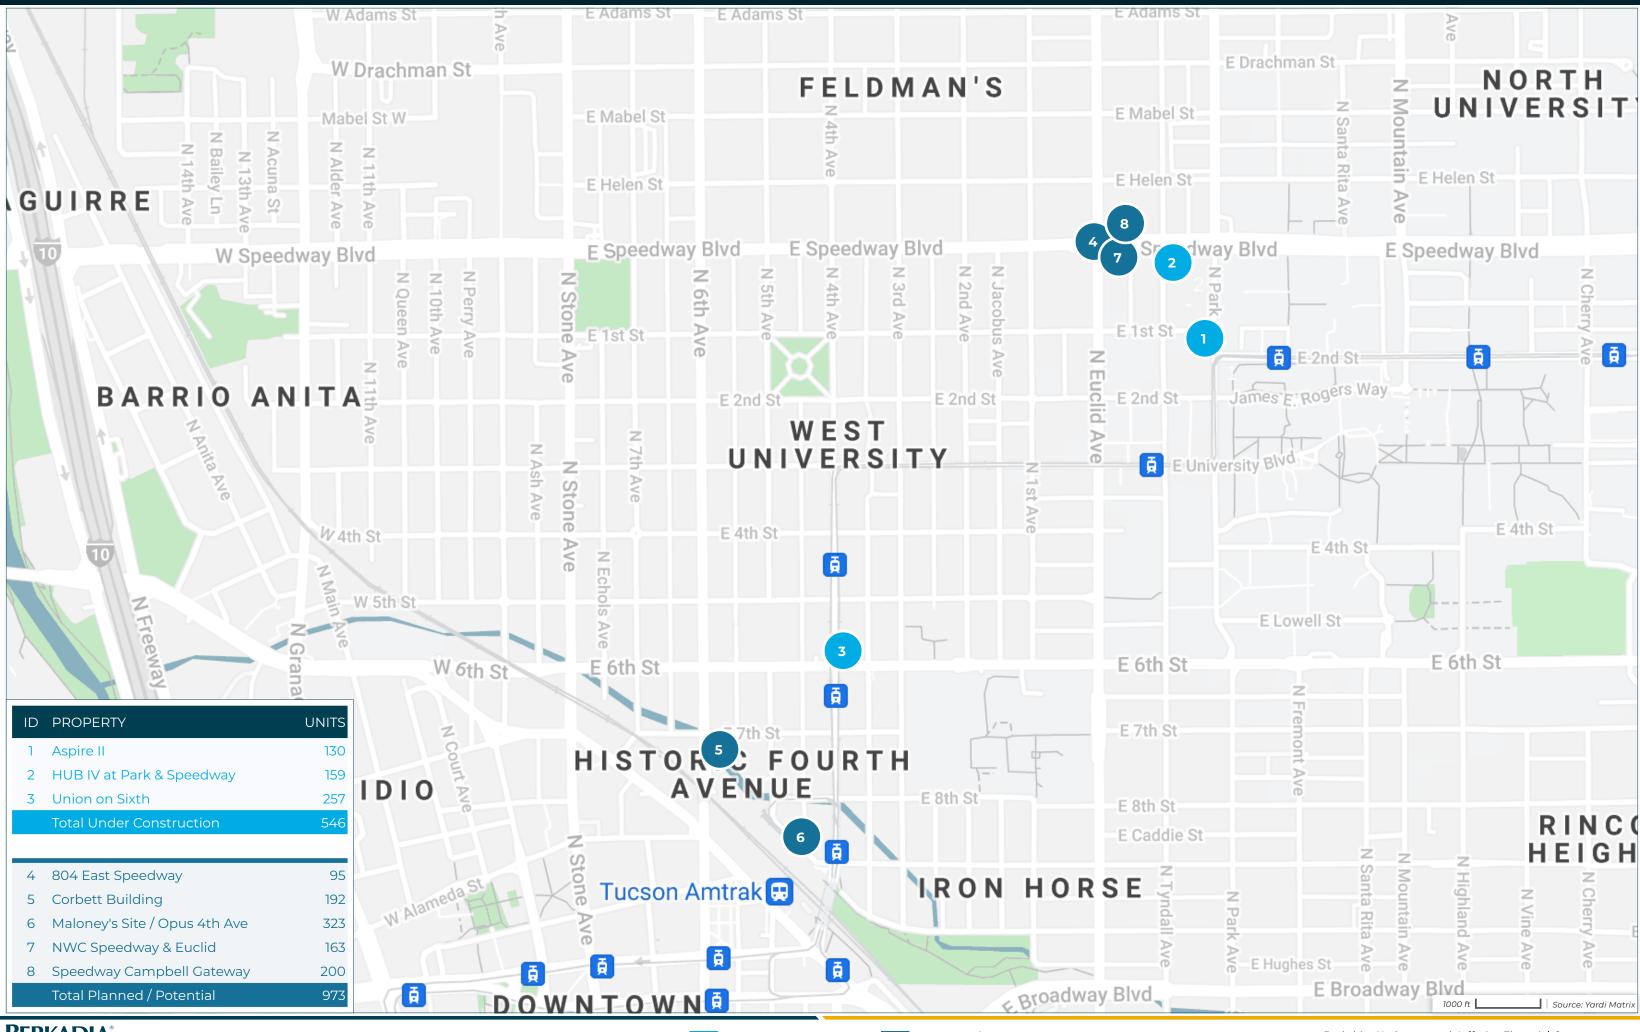

# -Tucson New Construction & Proposed Multifamily Projects - Student Housing Apartments — $~~f BERKADIA^{\circ}$ -

| ID | PROPERTY NAME                 | ADDRESS                                              | CITY   | STATE | ZIP   | STATUS              | UNITS | SUBMARKET  | PERMIT<br>DATE | FORECASTED<br>COMPLETION DATE | START OF<br>RENT-UP |
|----|-------------------------------|------------------------------------------------------|--------|-------|-------|---------------------|-------|------------|----------------|-------------------------------|---------------------|
| 1  | Aspire II                     | 947 North Park Avenue                                | Tucson | AZ    | 85719 | Under Construction  | 130   | University | 6/16/2020      | 10/31/2021                    | 10/15/2020          |
| 2  | HUB IV at Park & Speedway     | 1055 North Park Avenue / 902 East Speedway Boulevard | Tucson | ΑZ    | 85719 | Under Construction  | 159   | University | 5/5/2020       | 9/30/2021                     | 9/11/2020           |
| 3  | Union on Sixth                | 500 North 4th Avenue                                 | Tucson | ΑZ    | 85705 | Under Construction  | 257   | University | 12/11/2019     | 7/31/2021                     | 10/19/2020          |
|    | Total Under Construction      |                                                      |        |       |       | 546                 |       |            |                |                               |                     |
| 4  | 804 East Speedway             | SEC Speedway and Euclid                              | Tucson | ΑZ    | 85719 | Planned / Potential | 95    | University |                |                               |                     |
| 5  | Corbett Building              | 210 East 7th Street                                  | Tucson | ΑZ    | 85705 | Planned / Potential | 192   | University |                |                               |                     |
| 6  | Maloney's Site / Opus 4th Ave | 213 North 4th Avenue                                 | Tucson | AZ    | 85705 | Planned / Potential | 323   | University |                |                               |                     |
| 7  | NWC Speedway & Euclid         | NWC of East Speedway Boulevard & North Euclid Avenue | Tucson | AZ    | 85719 | Planned / Potential | 163   | University |                |                               |                     |
| 8  | Speedway Campbell Gateway     | 815 East Speedway Boulevard                          | Tucson | AZ    | 85719 | Planned / Potential | 200   | University |                |                               |                     |
|    |                               | Total Planned / Potential                            |        |       |       | 973                 |       |            |                |                               |                     |