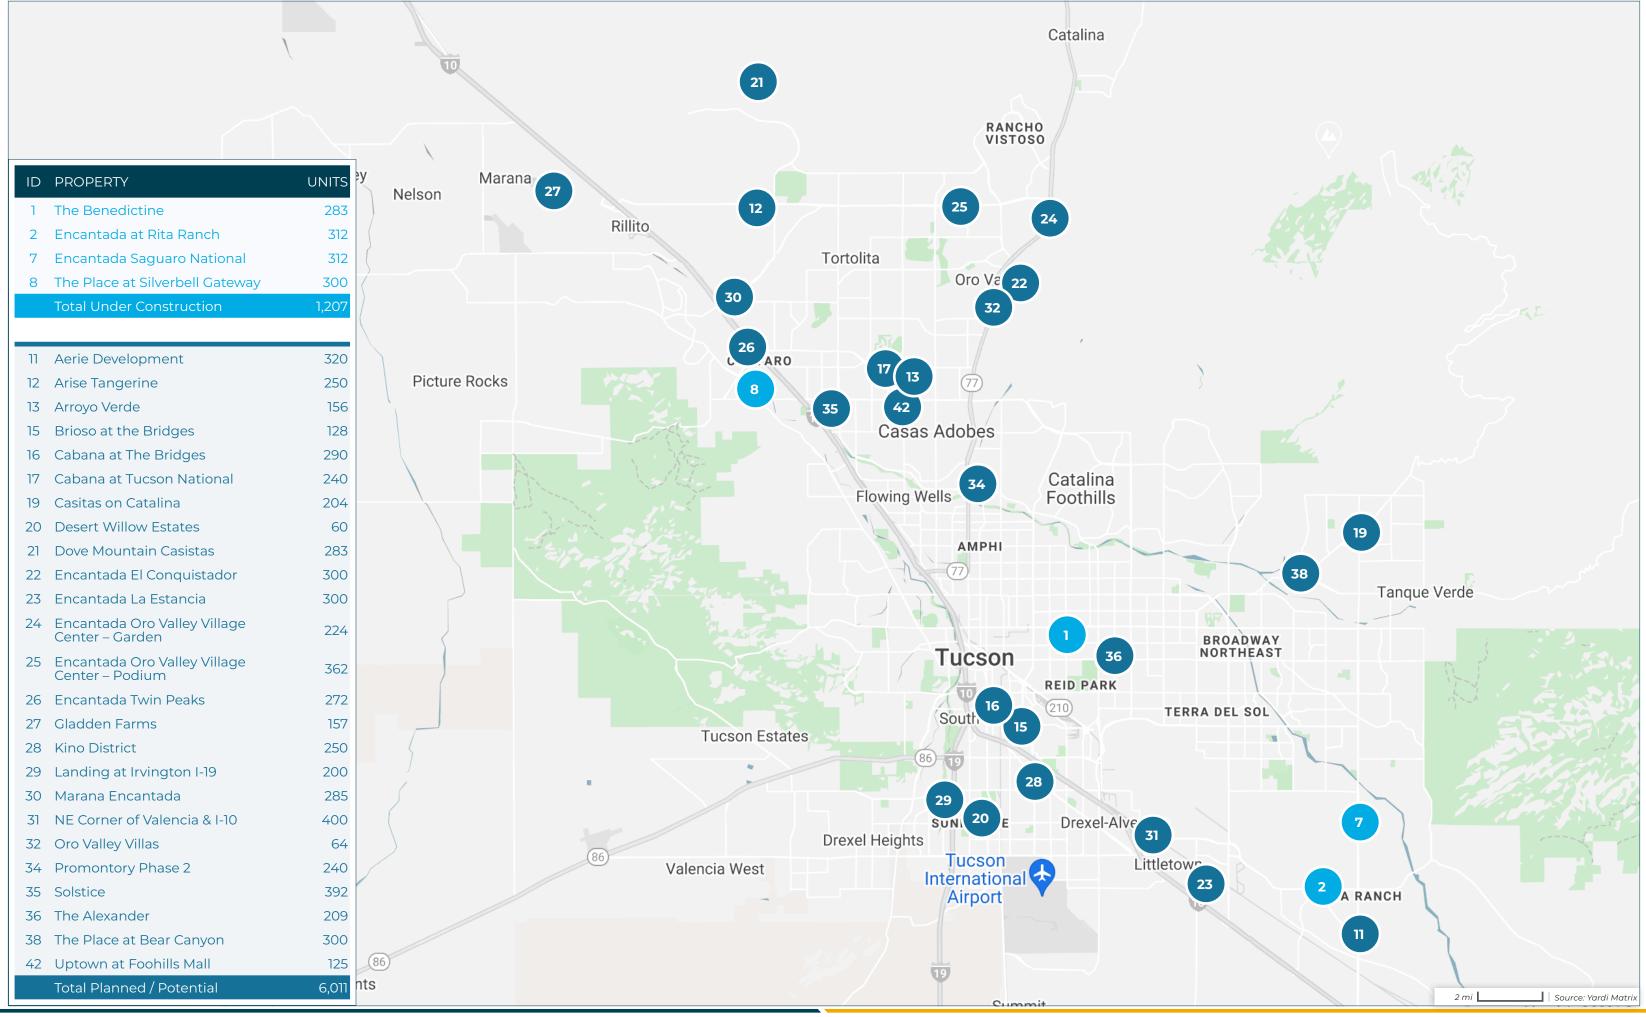

# – Tucson New Construction & Proposed Multifamily Projects - Market Rate Apartments — BERKADIA®

| ID | PROPERTY NAME                                   | ADDRESS                                        | СІТҮ         | STATE | ZIP     | STATUS              | UNITS | SUBMARKET                 | PERMIT<br>DATE | FORECASTED<br>COMPLETION DATE | START OF<br>RENT-UP |
|----|-------------------------------------------------|------------------------------------------------|--------------|-------|---------|---------------------|-------|---------------------------|----------------|-------------------------------|---------------------|
| 1  | The Benedictine                                 | 800 North Country Club Road                    | Tucson       | AZ    | 85716   | Under Construction  | 283   | South Central             | 3/31/2020      | 11/30/2021                    |                     |
| 2  | Encantada at Rita Ranch                         | 9190-9380, 9420 East Valencia Road             | Tucson       | AZ    | 85747   | Under Construction  | 312   | Southeast                 | 12/19/2019     | 10/31/2021                    | 10/20/2020          |
| 3  | The Flin                                        | 110 South Church Avenue                        | Tucson       | AZ    | 85701   | Under Construction  | 244   | University                | 6/30/2019      | 9/30/2021                     |                     |
| 4  | The Gallery on 5th                              | 111 & 127 South Fifth Avenue                   | Tucson       | AZ    | 85701   | Under Construction  | 96    | University                | 5/18/2020      | 8/31/2021                     |                     |
| 5  | The Monier Apartments                           | 160 South Avenida del Convento                 | Tucson       | AZ    | 85745   | Under Construction  | 122   | South Tucson - Airport    | 5/22/2019      | 8/31/2021                     |                     |
| 6  | The Flash                                       | 834 South 6th Avenue Tucson                    | Tucson       | AZ    | 85701   | Under Construction  | 52    | South Tucson - Airport    | 5/31/2020      | 7/31/2021                     | 1/31/2021           |
| 7  | Encantada Saguaro National                      | 5700 S Houghton Road                           | Tucson       | AZ    | 85747   | Under Construction  | 312   | Southeast                 |                |                               |                     |
| 8  | The Place at Silverbell Gateway                 | 7430 North Silverbell Road                     | Tucson       | AZ    | 85743   | Under Construction  | 300   | Tucson Mountain Foothills |                |                               |                     |
|    |                                                 |                                                |              | Т     | otal Un | der Construction    | 1,721 |                           |                |                               |                     |
| 9  | 42 West                                         | 42 West Cushing Street                         | Tucson       | AZ    | 85701   | Planned / Potential | 100   | South Tucson - Airport    |                |                               |                     |
| 10 | 75 Broadway                                     | 75 East Broadway Boulevard                     | Tucson       | AZ    | 85701   | Planned / Potential | 120   | University                |                |                               |                     |
| 11 | Aerie Development                               | SE Corner of Houghton and Jumping Cholla       | Tucson       | AZ    | 85747   | Planned / Potential | 320   | Southeast                 |                |                               |                     |
| 12 | Arise Tangerine                                 | NE Corner of Tangerine & I-10                  | Marana       | AZ    | 85658   | Planned / Potential | 250   | Marana-Avra Valley        |                |                               |                     |
| 13 | Arroyo Verde                                    | Magee Road & La Cholla Boulevard               | Casas Adobes | AZ    | 85741   | Planned / Potential | 156   | Northwest                 |                |                               |                     |
| 14 | Block 175                                       | 310 North Court Street                         | Tucson       | AZ    | 85701   | Planned / Potential | 138   | Flowing Wells             |                |                               |                     |
| 15 | Brioso at the Bridges                           | The Bridges Development                        | Tucson       | AZ    | 85713   | Planned / Potential | 128   | South Tucson - Airport    |                |                               |                     |
| 16 | Cabana at The Bridges                           | The Bridges Development                        | Tucson       | AZ    | 85713   | Planned / Potential | 290   | South Tucson - Airport    |                |                               |                     |
| 17 | Cabana at Tucson National                       | NW Corner of Cortaro & Mona Lisa               | Tucson       | AZ    | 85741   | Planned / Potential | 240   | Northwest                 |                |                               |                     |
| 18 | Cascade                                         | 1346 N Stone Ave                               | Tucson       | AZ    | 85737   | Planned / Potential | 70    | University                |                |                               |                     |
| 19 | Casitas on Catalina                             | 9155 North Catalina Highway                    | Tucson       | AZ    | 85749   | Planned / Potential | 204   | Northeast                 |                |                               |                     |
| 20 | Desert Willow Estates                           | 5570 South Missiondale Road                    | Tucson       | AZ    | 85706   | Planned / Potential | 60    | South Tucson - Airport    |                |                               |                     |
| 21 | Dove Mountain Casistas                          | 14285 N Dove Mountain Blvd.                    | Marana       | AZ    | 85658   | Planned / Potential | 283   | Oro Valley - Catalina     |                |                               |                     |
| 22 | Encantada El Conquistador                       | 10000 North Oracle Road                        | Tucson       | AZ    | 85737   | Planned / Potential | 300   | Northeast                 |                |                               |                     |
| 23 | Encantada La Estancia                           | La Estancia                                    | Tucson       | AZ    | 85756   | Planned / Potential | 300   | Southeast                 |                |                               |                     |
| 24 | Encantada Oro Valley<br>Village Center – Garden | 11600 North Oracle Road                        | Tucson       | AZ    | 85737   | Planned / Potential | 224   | Northeast                 |                |                               |                     |
| 25 | Encantada Oro Valley<br>Village Center – Podium | 800 West Tangerine Road                        | Oro Valley   | AZ    | 85755   | Planned / Potential | 362   | Oro Valley - Catalina     |                |                               |                     |
| 26 | Encantada Twin Peaks                            | 6101 Arizona Pavilions Drive                   | Tucson       | AZ    | 85743   | Planned / Potential | 272   | Tucson Mountain Foothills |                |                               |                     |
| 27 | Gladden Farms                                   | Gladden Farms                                  | Marana       | AZ    | 85653   | Planned / Potential | 157   | Marana-Avra Valley        |                |                               |                     |
| 28 | Kino District                                   | NE Corner of Kino Parkway & Benson Highway     | Tucson       | AZ    | 85714   | Planned / Potential | 250   | South Tucson - Airport    |                |                               |                     |
| 29 | Landing at Irvington I-19                       | NW Corner of Irvington Road & I-19             | Tucson       | AZ    | 85706   | Planned / Potential | 200   | Southwest                 |                |                               |                     |
| 30 | Marana Encantada                                | West Linda Vista Blvd & West Twin Peaks Road   | Marana       | AZ    | 85742   | Planned / Potential | 285   | Oro Valley - Catalina     |                |                               |                     |
| 31 | NE Corner of Valencia & I-10                    | NE Corner of Valencia & I-10                   | Tucson       | AZ    | 85746   | Planned / Potential | 400   | South Tucson - Airport    |                |                               |                     |
| 32 | Oro Valley Villas                               | East Linda Vista Boulevard & North Oracle Road | Oro Valley   | AZ    | 85704   | Planned / Potential | 64    | Northwest                 |                |                               |                     |
| 33 | Platform Site                                   | 50 West Franklin Street                        | Tucson       | AZ    | 85701   | Planned / Potential | 230   | Flowing Wells             |                |                               |                     |
| 34 | Promontory Phase 2                              | 60 West Stone Loop                             | Tucson       | AZ    | 85704   | Planned / Potential | 240   | Catalina Foothills        |                |                               |                     |

## -Tucson New Construction & Proposed Multifamily Projects - Market Rate Apartments — BERKADIA®

| ID | PROPERTY NAME            | ADDRESS                                | CITY         | STATE | ZIP     | STATUS              | UNITS | SUBMARK    |
|----|--------------------------|----------------------------------------|--------------|-------|---------|---------------------|-------|------------|
| 35 | Solstice                 | 4025 West Aerie Drive                  | Tucson       | AZ    | 85741   | Planned / Potential | 392   | Northwest  |
| 36 | The Alexander            | 3925 West Regency Plaza Street         | Tucson       | AZ    | 85749   | Planned / Potential | 209   | University |
| 37 | The Bautista             | 355 West Congress Street               | Tucson       | AZ    | 85701   | Planned / Potential | 253   | South Tucs |
| 38 | The Place at Bear Canyon | 2945 North Bear Canyon Road            | Tucson       | AZ    | 85749   | Planned / Potential | 300   | Northeast  |
| 39 | The Ronstadt Center      | 601 East Congress Street               | Tucson       | AZ    | 85701   | Planned / Potential | 256   | University |
| 40 | The Trinity              | 400 East University Boulevard          | Tucson       | AZ    | 85705   | Planned / Potential | 58    | University |
| 41 | The West Abby            | Congress Street & Avenida del Convento | Tucson       | AZ    | 85745   | Planned / Potential | 104   | Flowing We |
| 42 | Uptown at Foohills Mall  | NW of Ina Road & North La Cholla       | Casas Adobes | AZ    | 85704   | Planned / Potential | 125   | Northwest  |
|    |                          |                                        |              |       | Total P | lanned / Potential  | 7,340 |            |
|    |                          |                                        |              |       | Т       | OTAL TUCSON         | 9,061 |            |