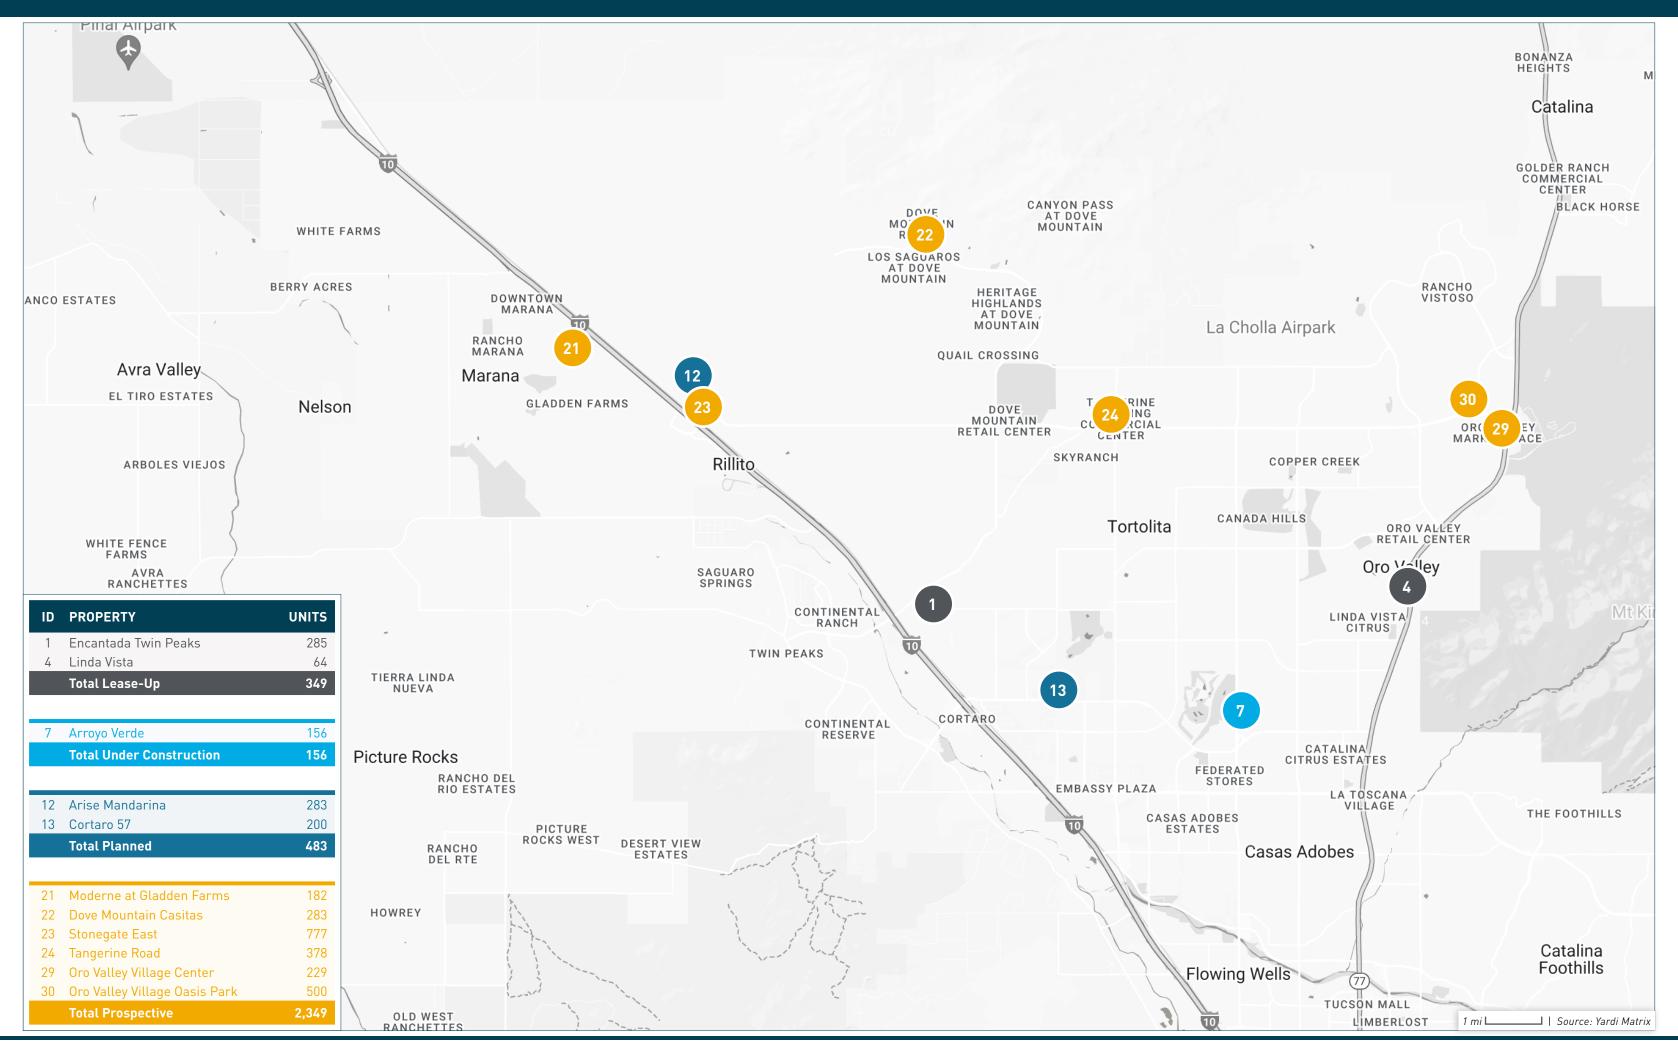

| ID | PROPERTY NAME                              | ADDRESS                                                 | CITY         | STATE | ZIP   | STATUS             | UNITS | SUBMARKET                 | PERMIT<br>DATE | FORECASTED COMPLETION DATE | START OF<br>RENT-UP |
|----|--------------------------------------------|---------------------------------------------------------|--------------|-------|-------|--------------------|-------|---------------------------|----------------|----------------------------|---------------------|
| 1  | Encantada Twin Peaks                       | 6355 Marana Center Blvd                                 | Tucson       | ΑZ    | 85742 | Lease-Up           | 285   | Oro Valley - Catalina     | 09/01/2022     | 05/31/2024                 | 04/03/2023          |
| 2  | The Place at Silverbell Gateway            | 7430 North Silverbell Road                              | Tucson       | ΑZ    | 85743 | Lease-Up           | 300   | Tucson Mountain Foothills | 03/01/2022     | 12/31/2023                 | 06/16/2023          |
| 3  | Presidio Palms                             | 475 North Granada Avenue                                | Tucson       | ΑZ    | 85701 | Lease-Up           | 212   | Flowing Wells             | 02/01/2023     | 10/31/2023                 | 06/15/2023          |
| 4  | Linda Vista                                | 375 East Linda Vista Blvd                               | Oro Valley   | ΑZ    | 85704 | Lease-Up           | 64    | Northwest                 | 07/01/2022     | 10/31/2023                 | 10/01/2022          |
| 5  | Album Marana                               | 7760 North Silverbell Road                              | Tucson       | ΑZ    | 85743 | Lease-Up           | 141   | Tucson Mountain Foothills | 01/01/2022     | 08/31/2023                 | 01/01/2023          |
|    |                                            |                                                         |              |       | T     | otal Lease-Up      | 1,002 |                           |                |                            |                     |
| 6  | Solstice Living                            | 4105 West Aerie Drive                                   | Tucson       | ΑZ    | 85741 | Under Construction | 392   | Northwest                 | 12/10/2022     | 08/31/2025                 |                     |
| 7  | Arroyo Verde                               | NEC North La Cholla Blvd & West Old Magee Trail         | Tucson       | ΑZ    | 85704 | Under Construction | 156   | Northwest                 | 04/09/2023     | 10/31/2024                 |                     |
| 8  | Tucson Landing                             | 4640 Calle Santa Cruz                                   | Tucson       | ΑZ    | 85714 | Under Construction | 210   | South Tucson - Airport    | 01/02/2023     | 09/30/2024                 |                     |
| 9  | The ARI on Fourth                          | 213 North 4th Avenue                                    | Tucson       | ΑZ    | 85705 | Under Construction | 323   | University                | 11/25/2022     | 06/30/2024                 |                     |
| 10 | The Alexander                              | 3915 West Aerie Drive                                   | Tucson       | ΑZ    | 85741 | Under Construction | 209   | Northwest                 | 09/01/2022     | 05/31/2024                 |                     |
| 11 | Cabana Bridges                             | 1102 East 36th Street                                   | Tucson       | ΑZ    | 85713 | Under Construction | 288   | South Tucson - Airport    | 05/31/2022     | 03/31/2024                 |                     |
|    |                                            |                                                         |              |       | Total | Under Construction | 1,578 |                           |                |                            |                     |
| 12 | Arise Mandarina                            | North Mandarina Blvd & West Tangerine Road              | Marana       | ΑZ    | 85658 | Planned            | 283   | Oro Valley - Catalina     |                |                            |                     |
| 13 | Cortaro 57                                 | West Cortaro Farms Road & North Sandy Desert Trail      | Marana       | ΑZ    | 85742 | Planned            | 200   | Northwest                 |                |                            |                     |
| 14 | Uptown                                     | 7395 North La Cholla Blvd                               | Tucson       | ΑZ    | 85741 | Planned            | 350   | Northwest                 |                | -                          |                     |
| 15 | Presidio Palms Phase II                    | 475 North Granada Avenue                                | Tucson       | ΑZ    | 85701 | Planned            | 154   | Flowing Wells             |                |                            |                     |
| 16 | Amavida Marana                             | 5555 West Ina Road                                      | Marana       | ΑZ    | 85743 | Planned            | 200   | Tucson Mountain Foothills |                |                            |                     |
| 17 | Corbett Building                           | 340 North 6th Avenue                                    | Tucson       | ΑZ    | 85705 | Planned            | 192   | University                |                | -                          |                     |
| 18 | The Hub V                                  | 1001 North Park Avenue                                  | Tucson       | ΑZ    | 85719 | Planned            | 161   | University                |                | -                          |                     |
| 19 | The Trinity                                | 400 East University Blvd                                | Tucson       | ΑZ    | 85705 | Planned            | 58    | University                |                | -                          |                     |
| 20 | The Bautista                               | 165 South Linda Avenue                                  | Tucson       | ΑZ    | 85745 | Planned            | 256   | South Tucson - Airport    |                |                            |                     |
|    |                                            |                                                         |              |       |       | Total Planned      | 1,854 |                           |                |                            |                     |
| 21 | Moderne at Gladden Farms                   | West Moore Road & North Postvale Road                   | Marana       | ΑZ    | 85653 | Prospective        | 182   | Marana - Avra Valley      |                |                            |                     |
| 22 | Dove Mountain Casitas                      | SEC North Dove Mountain Blvd & North Los Saguaros Drive | Marana       | ΑZ    | 85658 | Prospective        | 283   | Oro Valley - Catalina     |                |                            |                     |
| 23 | Stonegate East                             | Interstate 10 Frontage Road & West Tangerine Road       | Marana       | ΑZ    | 85658 | Prospective        | 777   | Oro Valley - Catalina     |                |                            |                     |
| 24 | Tangerine Road                             | West Tangerine Road & North Thornydale Road             | Marana       | ΑZ    | 85658 | Prospective        | 378   | Oro Valley - Catalina     |                |                            |                     |
| 25 | Aerie Northwest                            | 2050 West Oracle Jaynes Station Road                    | Tucson       | ΑZ    | 85704 | Prospective        | 144   | Northwest                 |                |                            |                     |
| 26 | La Vida Solstice                           | 1855 West River Road                                    | Tucson       | ΑZ    | 85704 | Prospective        | 100   | Northwest                 |                |                            |                     |
| 27 | Uptown Phase II                            | 7395 North La Cholla Blvd                               | Tucson       | ΑZ    | 85741 | Prospective        | 650   | Northwest                 |                |                            |                     |
| 28 | Quail Canyon Golf Course                   | North Oracle Road & West Rudasill Road                  | Casas Adobes | ΑZ    | 85704 | Prospective        | 210   | Catalina Foothills        |                |                            |                     |
| 29 | Oro Valley Village Center                  | 11735 North Oracle Road                                 | Oro Valley   | ΑZ    | 85737 | Prospective        | 229   | Northeast                 |                |                            |                     |
| 30 | Oro Valley Village Oasis Park              | SWC North Innovation Market Drive & East Tangerine Road | Oro Valley   | ΑZ    | 85737 | Prospective        | 500   | Northeast                 |                |                            |                     |
| 31 | Prince 10 Industrial                       | North Fwy & West Miracle Mile                           | Tucson       | ΑZ    | 85705 | Prospective        | 100   | Flowing Wells             |                |                            |                     |
| 32 | La Villita                                 | 16498 South La Villita Road                             | Sahuarita    | ΑZ    | 85629 | Prospective        | 200   | Southwest                 |                |                            |                     |
| 33 | West Hartley Drive & South La Canada Drive | SEC West Hartley Drive & South La Canada Drive          | Sahuarita    | ΑZ    | 85629 | Prospective        | 276   | Southwest                 |                |                            |                     |
| 34 | Moderne at Rocking K                       | 13350 East Old Spanish Trail                            | Tucson       | ΑZ    | 85747 | Prospective        | 224   | Southeast                 |                |                            |                     |
| 35 | Pantano River                              | 11800 East Valencia Road                                | Tucson       | ΑZ    | 85747 | Prospective        | 100   | Southeast                 |                |                            |                     |
| 36 | The Ronstadt                               | 215 East Congress Street                                | Tucson       | ΑZ    | 85701 | Prospective        | 256   | University                |                |                            |                     |
| 37 | Desert Willow Estates                      | 5570 South Missiondale Road                             | Tucson       | ΑZ    | 85706 | Prospective        | 88    | South Tucson - Airport    |                |                            |                     |
|    |                                            |                                                         |              |       | 1     | otal Prospective   | 4,697 |                           |                |                            |                     |
|    |                                            |                                                         |              |       |       | TAL TUCSON         | 9,131 |                           |                |                            |                     |