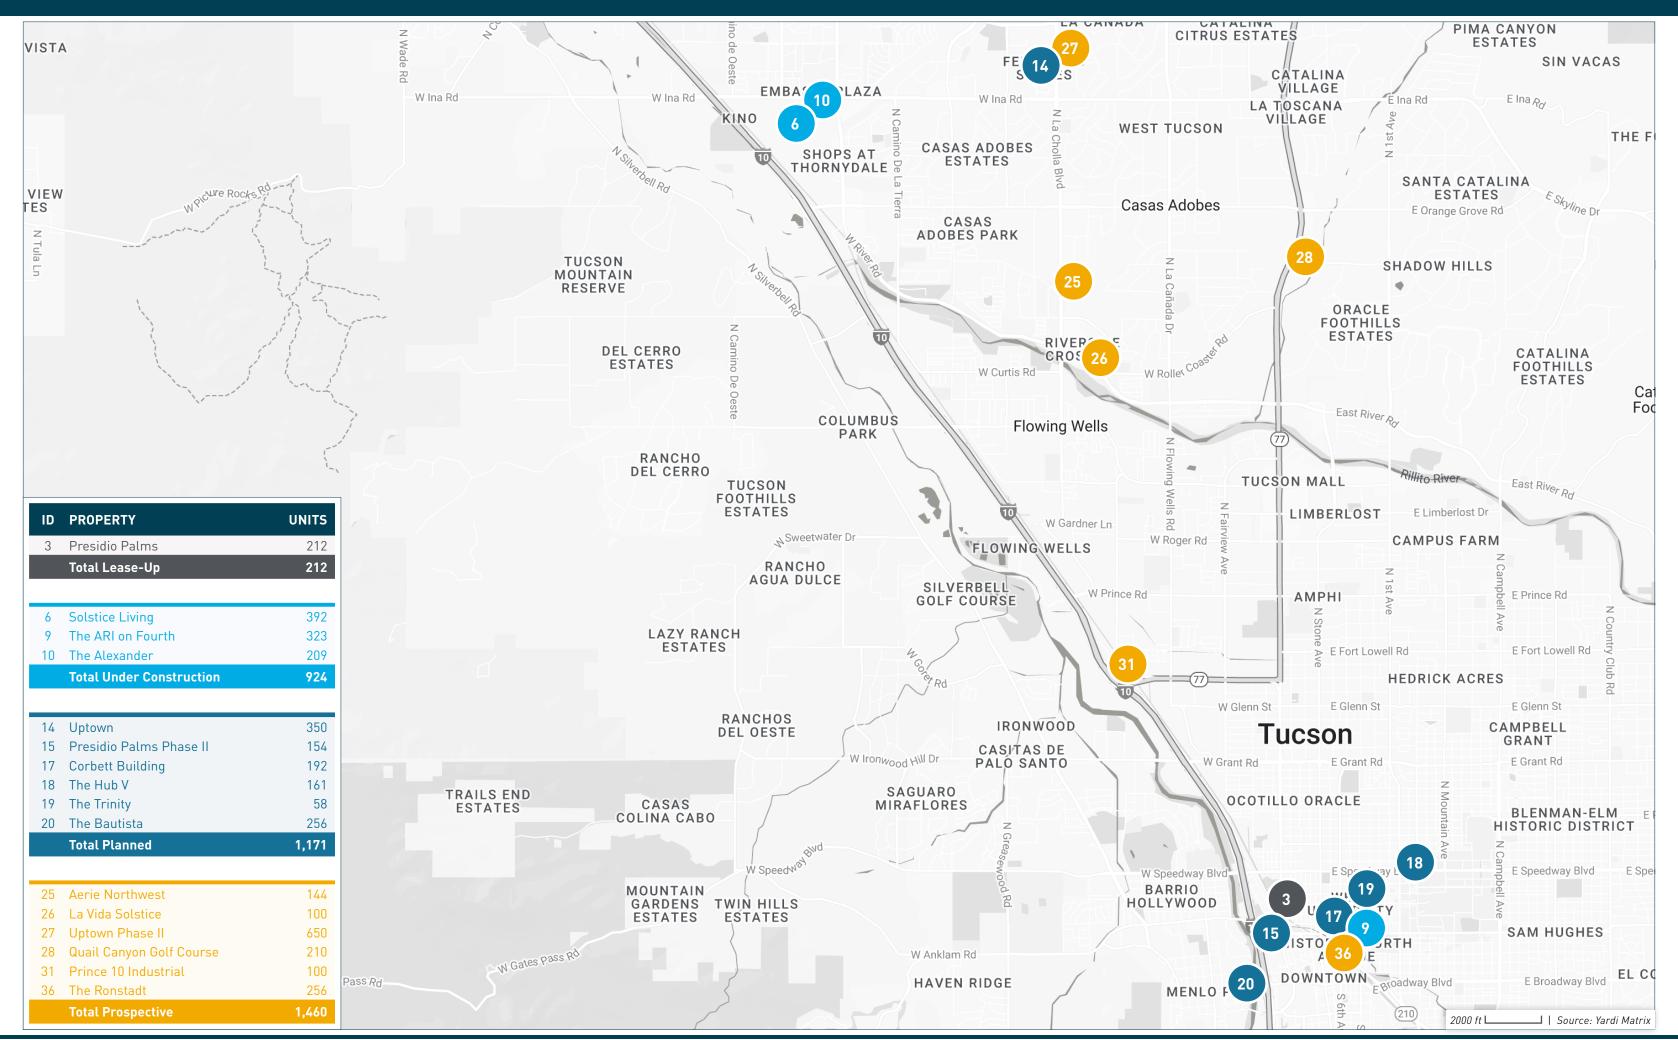

| ID | PROPERTY NAME                              | ADDRESS                                                 | CITY         | STATE | ZIP   | STATUS             | UNITS | SUBMARKET                 | PERMIT<br>DATE | FORECASTED COMPLETION DATE | START OF<br>RENT-UP |
|----|--------------------------------------------|---------------------------------------------------------|--------------|-------|-------|--------------------|-------|---------------------------|----------------|----------------------------|---------------------|
| 1  | Encantada Twin Peaks                       | 6355 Marana Center Blvd                                 | Tucson       | ΑZ    | 85742 | Lease-Up           | 285   | Oro Valley - Catalina     | 09/01/2022     | 05/31/2024                 | 04/03/2023          |
| 2  | The Place at Silverbell Gateway            | 7430 North Silverbell Road                              | Tucson       | ΑZ    | 85743 | Lease-Up           | 300   | Tucson Mountain Foothills | 03/01/2022     | 12/31/2023                 | 06/16/2023          |
| 3  | Presidio Palms                             | 475 North Granada Avenue                                | Tucson       | ΑZ    | 85701 | Lease-Up           | 212   | Flowing Wells             | 02/01/2023     | 10/31/2023                 | 06/15/2023          |
| 4  | Linda Vista                                | 375 East Linda Vista Blvd                               | Oro Valley   | ΑZ    | 85704 | Lease-Up           | 64    | Northwest                 | 07/01/2022     | 10/31/2023                 | 10/01/2022          |
| 5  | Album Marana                               | 7760 North Silverbell Road                              | Tucson       | ΑZ    | 85743 | Lease-Up           | 141   | Tucson Mountain Foothills | 01/01/2022     | 08/31/2023                 | 01/01/2023          |
|    |                                            |                                                         |              |       | T     | otal Lease-Up      | 1,002 |                           |                |                            |                     |
| 6  | Solstice Living                            | 4105 West Aerie Drive                                   | Tucson       | ΑZ    | 85741 | Under Construction | 392   | Northwest                 | 12/10/2022     | 08/31/2025                 |                     |
| 7  | Arroyo Verde                               | NEC North La Cholla Blvd & West Old Magee Trail         | Tucson       | ΑZ    | 85704 | Under Construction | 156   | Northwest                 | 04/09/2023     | 10/31/2024                 |                     |
| 8  | Tucson Landing                             | 4640 Calle Santa Cruz                                   | Tucson       | ΑZ    | 85714 | Under Construction | 210   | South Tucson - Airport    | 01/02/2023     | 09/30/2024                 |                     |
| 9  | The ARI on Fourth                          | 213 North 4th Avenue                                    | Tucson       | ΑZ    | 85705 | Under Construction | 323   | University                | 11/25/2022     | 06/30/2024                 |                     |
| 10 | The Alexander                              | 3915 West Aerie Drive                                   | Tucson       | ΑZ    | 85741 | Under Construction | 209   | Northwest                 | 09/01/2022     | 05/31/2024                 |                     |
| 11 | Cabana Bridges                             | 1102 East 36th Street                                   | Tucson       | ΑZ    | 85713 | Under Construction | 288   | South Tucson - Airport    | 05/31/2022     | 03/31/2024                 |                     |
|    |                                            |                                                         |              |       | Total | Under Construction | 1,578 |                           |                |                            |                     |
| 12 | Arise Mandarina                            | North Mandarina Blvd & West Tangerine Road              | Marana       | ΑZ    | 85658 | Planned            | 283   | Oro Valley - Catalina     |                |                            |                     |
| 13 | Cortaro 57                                 | West Cortaro Farms Road & North Sandy Desert Trail      | Marana       | ΑZ    | 85742 | Planned            | 200   | Northwest                 |                |                            |                     |
| 14 | Uptown                                     | 7395 North La Cholla Blvd                               | Tucson       | ΑZ    | 85741 | Planned            | 350   | Northwest                 |                | -                          |                     |
| 15 | Presidio Palms Phase II                    | 475 North Granada Avenue                                | Tucson       | ΑZ    | 85701 | Planned            | 154   | Flowing Wells             |                |                            |                     |
| 16 | Amavida Marana                             | 5555 West Ina Road                                      | Marana       | ΑZ    | 85743 | Planned            | 200   | Tucson Mountain Foothills |                |                            |                     |
| 17 | Corbett Building                           | 340 North 6th Avenue                                    | Tucson       | ΑZ    | 85705 | Planned            | 192   | University                |                | -                          |                     |
| 18 | The Hub V                                  | 1001 North Park Avenue                                  | Tucson       | ΑZ    | 85719 | Planned            | 161   | University                |                | -                          |                     |
| 19 | The Trinity                                | 400 East University Blvd                                | Tucson       | ΑZ    | 85705 | Planned            | 58    | University                |                | -                          |                     |
| 20 | The Bautista                               | 165 South Linda Avenue                                  | Tucson       | ΑZ    | 85745 | Planned            | 256   | South Tucson - Airport    |                |                            |                     |
|    |                                            |                                                         |              |       |       | Total Planned      | 1,854 |                           |                |                            |                     |
| 21 | Moderne at Gladden Farms                   | West Moore Road & North Postvale Road                   | Marana       | ΑZ    | 85653 | Prospective        | 182   | Marana - Avra Valley      |                |                            |                     |
| 22 | Dove Mountain Casitas                      | SEC North Dove Mountain Blvd & North Los Saguaros Drive | Marana       | ΑZ    | 85658 | Prospective        | 283   | Oro Valley - Catalina     |                |                            |                     |
| 23 | Stonegate East                             | Interstate 10 Frontage Road & West Tangerine Road       | Marana       | ΑZ    | 85658 | Prospective        | 777   | Oro Valley - Catalina     |                |                            |                     |
| 24 | Tangerine Road                             | West Tangerine Road & North Thornydale Road             | Marana       | ΑZ    | 85658 | Prospective        | 378   | Oro Valley - Catalina     |                |                            |                     |
| 25 | Aerie Northwest                            | 2050 West Oracle Jaynes Station Road                    | Tucson       | ΑZ    | 85704 | Prospective        | 144   | Northwest                 |                |                            |                     |
| 26 | La Vida Solstice                           | 1855 West River Road                                    | Tucson       | ΑZ    | 85704 | Prospective        | 100   | Northwest                 |                |                            |                     |
| 27 | Uptown Phase II                            | 7395 North La Cholla Blvd                               | Tucson       | ΑZ    | 85741 | Prospective        | 650   | Northwest                 |                |                            |                     |
| 28 | Quail Canyon Golf Course                   | North Oracle Road & West Rudasill Road                  | Casas Adobes | ΑZ    | 85704 | Prospective        | 210   | Catalina Foothills        |                |                            |                     |
| 29 | Oro Valley Village Center                  | 11735 North Oracle Road                                 | Oro Valley   | ΑZ    | 85737 | Prospective        | 229   | Northeast                 |                |                            |                     |
| 30 | Oro Valley Village Oasis Park              | SWC North Innovation Market Drive & East Tangerine Road | Oro Valley   | ΑZ    | 85737 | Prospective        | 500   | Northeast                 |                |                            |                     |
| 31 | Prince 10 Industrial                       | North Fwy & West Miracle Mile                           | Tucson       | ΑZ    | 85705 | Prospective        | 100   | Flowing Wells             |                |                            |                     |
| 32 | La Villita                                 | 16498 South La Villita Road                             | Sahuarita    | ΑZ    | 85629 | Prospective        | 200   | Southwest                 |                |                            |                     |
| 33 | West Hartley Drive & South La Canada Drive | SEC West Hartley Drive & South La Canada Drive          | Sahuarita    | ΑZ    | 85629 | Prospective        | 276   | Southwest                 |                |                            |                     |
| 34 | Moderne at Rocking K                       | 13350 East Old Spanish Trail                            | Tucson       | ΑZ    | 85747 | Prospective        | 224   | Southeast                 |                |                            |                     |
| 35 | Pantano River                              | 11800 East Valencia Road                                | Tucson       | ΑZ    | 85747 | Prospective        | 100   | Southeast                 |                |                            |                     |
| 36 | The Ronstadt                               | 215 East Congress Street                                | Tucson       | ΑZ    | 85701 | Prospective        | 256   | University                |                |                            |                     |
| 37 | Desert Willow Estates                      | 5570 South Missiondale Road                             | Tucson       | ΑZ    | 85706 | Prospective        | 88    | South Tucson - Airport    |                |                            |                     |
|    |                                            |                                                         |              |       | 1     | otal Prospective   | 4,697 |                           |                |                            |                     |
|    |                                            |                                                         |              |       |       | TAL TUCSON         | 9,131 |                           |                |                            |                     |