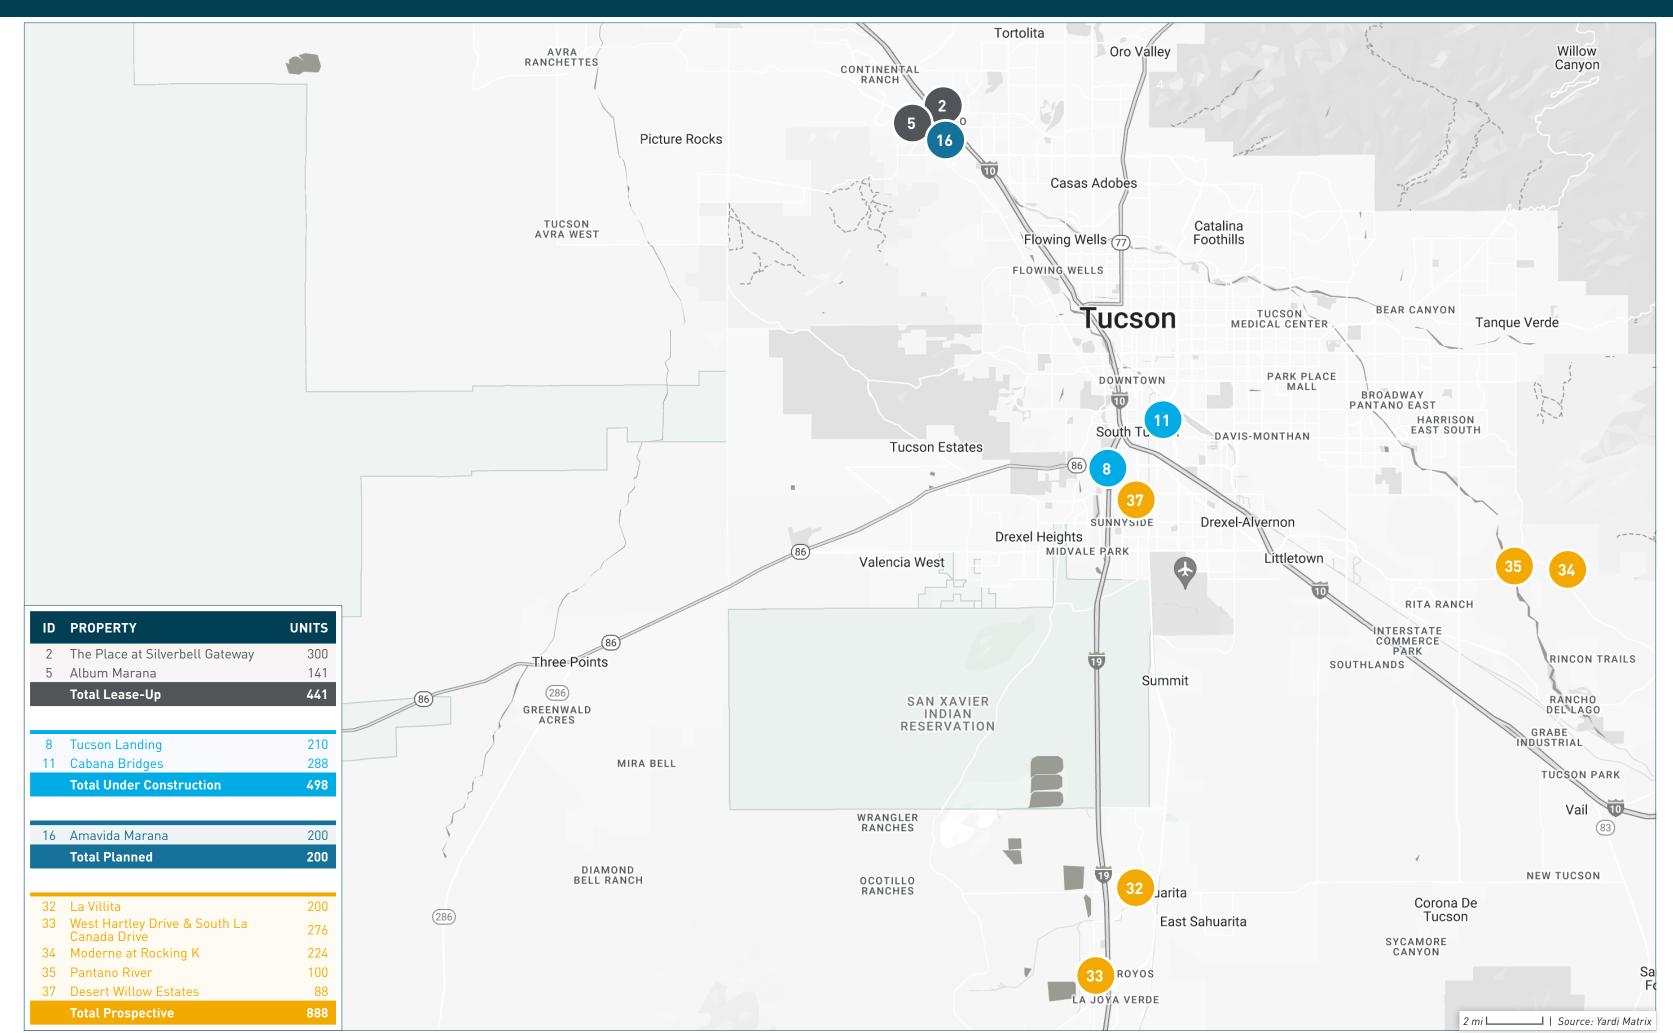

| ID | PROPERTY NAME                              | ADDRESS                                                 | CITY         | STATE | ZIP   | STATUS             | UNITS | SUBMARKET                 | PERMIT<br>DATE | FORECASTED COMPLETION DATE | START OF<br>RENT-UP |
|----|--------------------------------------------|---------------------------------------------------------|--------------|-------|-------|--------------------|-------|---------------------------|----------------|----------------------------|---------------------|
| 1  | Encantada Twin Peaks                       | 6355 Marana Center Blvd                                 | Tucson       | ΑZ    | 85742 | Lease-Up           | 285   | Oro Valley - Catalina     | 09/01/2022     | 05/31/2024                 | 04/03/2023          |
| 2  | The Place at Silverbell Gateway            | 7430 North Silverbell Road                              | Tucson       | ΑZ    | 85743 | Lease-Up           | 300   | Tucson Mountain Foothills | 03/01/2022     | 12/31/2023                 | 06/16/2023          |
| 3  | Presidio Palms                             | 475 North Granada Avenue                                | Tucson       | ΑZ    | 85701 | Lease-Up           | 212   | Flowing Wells             | 02/01/2023     | 10/31/2023                 | 06/15/2023          |
| 4  | Linda Vista                                | 375 East Linda Vista Blvd                               | Oro Valley   | ΑZ    | 85704 | Lease-Up           | 64    | Northwest                 | 07/01/2022     | 10/31/2023                 | 10/01/2022          |
| 5  | Album Marana                               | 7760 North Silverbell Road                              | Tucson       | ΑZ    | 85743 | Lease-Up           | 141   | Tucson Mountain Foothills | 01/01/2022     | 08/31/2023                 | 01/01/2023          |
|    |                                            |                                                         |              |       | T     | otal Lease-Up      | 1,002 |                           |                |                            |                     |
| 6  | Solstice Living                            | 4105 West Aerie Drive                                   | Tucson       | ΑZ    | 85741 | Under Construction | 392   | Northwest                 | 12/10/2022     | 08/31/2025                 |                     |
| 7  | Arroyo Verde                               | NEC North La Cholla Blvd & West Old Magee Trail         | Tucson       | ΑZ    | 85704 | Under Construction | 156   | Northwest                 | 04/09/2023     | 10/31/2024                 |                     |
| 8  | Tucson Landing                             | 4640 Calle Santa Cruz                                   | Tucson       | ΑZ    | 85714 | Under Construction | 210   | South Tucson - Airport    | 01/02/2023     | 09/30/2024                 |                     |
| 9  | The ARI on Fourth                          | 213 North 4th Avenue                                    | Tucson       | ΑZ    | 85705 | Under Construction | 323   | University                | 11/25/2022     | 06/30/2024                 |                     |
| 10 | The Alexander                              | 3915 West Aerie Drive                                   | Tucson       | ΑZ    | 85741 | Under Construction | 209   | Northwest                 | 09/01/2022     | 05/31/2024                 |                     |
| 11 | Cabana Bridges                             | 1102 East 36th Street                                   | Tucson       | ΑZ    | 85713 | Under Construction | 288   | South Tucson - Airport    | 05/31/2022     | 03/31/2024                 |                     |
|    |                                            |                                                         |              |       | Total | Under Construction | 1,578 |                           |                |                            |                     |
| 12 | Arise Mandarina                            | North Mandarina Blvd & West Tangerine Road              | Marana       | ΑZ    | 85658 | Planned            | 283   | Oro Valley - Catalina     |                |                            |                     |
| 13 | Cortaro 57                                 | West Cortaro Farms Road & North Sandy Desert Trail      | Marana       | ΑZ    | 85742 | Planned            | 200   | Northwest                 |                |                            |                     |
| 14 | Uptown                                     | 7395 North La Cholla Blvd                               | Tucson       | ΑZ    | 85741 | Planned            | 350   | Northwest                 |                | -                          |                     |
| 15 | Presidio Palms Phase II                    | 475 North Granada Avenue                                | Tucson       | ΑZ    | 85701 | Planned            | 154   | Flowing Wells             |                |                            |                     |
| 16 | Amavida Marana                             | 5555 West Ina Road                                      | Marana       | ΑZ    | 85743 | Planned            | 200   | Tucson Mountain Foothills |                |                            |                     |
| 17 | Corbett Building                           | 340 North 6th Avenue                                    | Tucson       | ΑZ    | 85705 | Planned            | 192   | University                |                | -                          |                     |
| 18 | The Hub V                                  | 1001 North Park Avenue                                  | Tucson       | ΑZ    | 85719 | Planned            | 161   | University                |                | -                          |                     |
| 19 | The Trinity                                | 400 East University Blvd                                | Tucson       | ΑZ    | 85705 | Planned            | 58    | University                |                | -                          |                     |
| 20 | The Bautista                               | 165 South Linda Avenue                                  | Tucson       | ΑZ    | 85745 | Planned            | 256   | South Tucson - Airport    |                |                            |                     |
|    |                                            |                                                         |              |       |       | Total Planned      | 1,854 |                           |                |                            |                     |
| 21 | Moderne at Gladden Farms                   | West Moore Road & North Postvale Road                   | Marana       | ΑZ    | 85653 | Prospective        | 182   | Marana - Avra Valley      |                |                            |                     |
| 22 | Dove Mountain Casitas                      | SEC North Dove Mountain Blvd & North Los Saguaros Drive | Marana       | ΑZ    | 85658 | Prospective        | 283   | Oro Valley - Catalina     |                |                            |                     |
| 23 | Stonegate East                             | Interstate 10 Frontage Road & West Tangerine Road       | Marana       | ΑZ    | 85658 | Prospective        | 777   | Oro Valley - Catalina     |                |                            |                     |
| 24 | Tangerine Road                             | West Tangerine Road & North Thornydale Road             | Marana       | ΑZ    | 85658 | Prospective        | 378   | Oro Valley - Catalina     |                |                            |                     |
| 25 | Aerie Northwest                            | 2050 West Oracle Jaynes Station Road                    | Tucson       | ΑZ    | 85704 | Prospective        | 144   | Northwest                 |                |                            |                     |
| 26 | La Vida Solstice                           | 1855 West River Road                                    | Tucson       | ΑZ    | 85704 | Prospective        | 100   | Northwest                 |                |                            |                     |
| 27 | Uptown Phase II                            | 7395 North La Cholla Blvd                               | Tucson       | ΑZ    | 85741 | Prospective        | 650   | Northwest                 |                |                            |                     |
| 28 | Quail Canyon Golf Course                   | North Oracle Road & West Rudasill Road                  | Casas Adobes | ΑZ    | 85704 | Prospective        | 210   | Catalina Foothills        |                |                            |                     |
| 29 | Oro Valley Village Center                  | 11735 North Oracle Road                                 | Oro Valley   | ΑZ    | 85737 | Prospective        | 229   | Northeast                 |                |                            |                     |
| 30 | Oro Valley Village Oasis Park              | SWC North Innovation Market Drive & East Tangerine Road | Oro Valley   | ΑZ    | 85737 | Prospective        | 500   | Northeast                 |                |                            |                     |
| 31 | Prince 10 Industrial                       | North Fwy & West Miracle Mile                           | Tucson       | ΑZ    | 85705 | Prospective        | 100   | Flowing Wells             |                |                            |                     |
| 32 | La Villita                                 | 16498 South La Villita Road                             | Sahuarita    | ΑZ    | 85629 | Prospective        | 200   | Southwest                 |                |                            |                     |
| 33 | West Hartley Drive & South La Canada Drive | SEC West Hartley Drive & South La Canada Drive          | Sahuarita    | ΑZ    | 85629 | Prospective        | 276   | Southwest                 |                |                            |                     |
| 34 | Moderne at Rocking K                       | 13350 East Old Spanish Trail                            | Tucson       | ΑZ    | 85747 | Prospective        | 224   | Southeast                 |                |                            |                     |
| 35 | Pantano River                              | 11800 East Valencia Road                                | Tucson       | ΑZ    | 85747 | Prospective        | 100   | Southeast                 |                |                            |                     |
| 36 | The Ronstadt                               | 215 East Congress Street                                | Tucson       | ΑZ    | 85701 | Prospective        | 256   | University                |                |                            |                     |
| 37 | Desert Willow Estates                      | 5570 South Missiondale Road                             | Tucson       | ΑZ    | 85706 | Prospective        | 88    | South Tucson - Airport    |                |                            |                     |
|    |                                            |                                                         |              |       | 1     | otal Prospective   | 4,697 |                           |                |                            |                     |
|    |                                            |                                                         |              |       |       | TAL TUCSON         | 9,131 |                           |                |                            |                     |