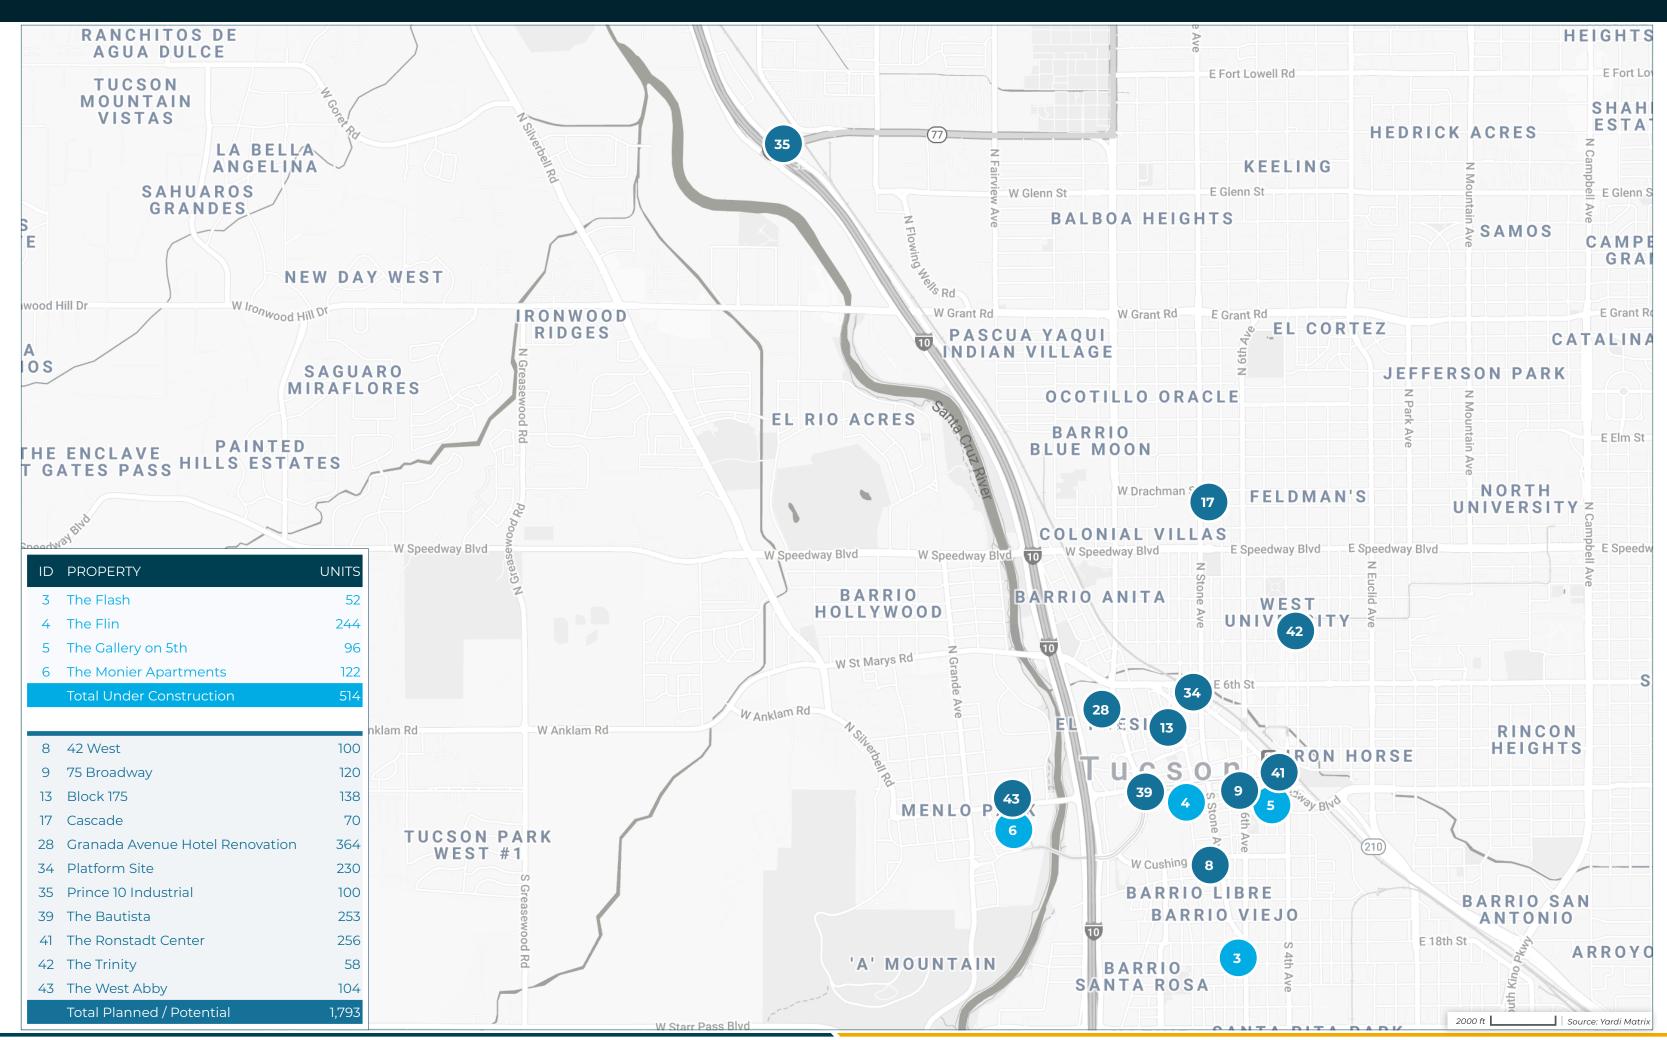

# – Tucson New Construction & Proposed Multifamily Projects - Market Rate Apartments ——— ${ m f BERKADIA}^{^\circ}$ $\lnot$

| ID | PROPERTY NAME                                   | ADDRESS                                               | CITY         | STATE | ZIP     | STATUS              | UNITS | SUBMARKET                 | PERMIT<br>DATE | FORECASTED COMPLETION DATE | START OF<br>RENT-UP |
|----|-------------------------------------------------|-------------------------------------------------------|--------------|-------|---------|---------------------|-------|---------------------------|----------------|----------------------------|---------------------|
| 1  | Encantada Saguaro National                      | 5700 S Houghton Road                                  | Tucson       | ΑZ    | 85747   | Under Construction  | 312   | Southeast                 |                |                            |                     |
| 2  | The Benedictine                                 | 800 North Country Club Road                           | Tucson       | ΑZ    | 85716   | Under Construction  | 283   | South Central             | 3/31/2020      | 11/30/2021                 | 7/31/2021           |
| 3  | The Flash                                       | 834 South 6th Avenue                                  | Tucson       | ΑZ    | 85701   | Under Construction  | 52    | South Tucson - Airport    | 5/31/2020      | 12/31/2021                 | 1/31/2021           |
| 4  | The Flin                                        | 110 South Church Avenue                               | Tucson       | ΑZ    | 85701   | Under Construction  | 244   | University                | 6/30/2019      | 10/31/2021                 | 8/31/2021           |
| 5  | The Gallery on 5th                              | 127 South 5th Avenue                                  | Tucson       | ΑZ    | 85701   | Under Construction  | 96    | University                | 5/18/2020      | 10/31/2021                 | 5/31/2021           |
| 6  | The Monier Apartments                           | 160 South Avenida del Convento                        | Tucson       | ΑZ    | 85745   | Under Construction  | 122   | South Tucson - Airport    | 5/22/2019      | 10/31/2021                 | 5/31/2021           |
| 7  | The Place at Silverbell Gateway                 | 7430 North Silverbell Road                            | Tucson       | ΑZ    | 85743   | Under Construction  | 300   | Tucson Mountain Foothills |                |                            |                     |
|    |                                                 |                                                       |              | Т     | otal Un | der Construction    | 1,409 |                           |                |                            |                     |
| 8  | 42 West                                         | 42 West Cushing Street                                | Tucson       | ΑZ    | 85701   | Planned / Potential | 100   | South Tucson - Airport    |                |                            |                     |
| 9  | 75 Broadway                                     | 75 East Broadway Boulevard                            | Tucson       | ΑZ    | 85701   | Planned / Potential | 120   | University                |                |                            |                     |
| 10 | Aerie Development                               | SE Corner of Houghton and Jumping Cholla              | Tucson       | AZ    | 85747   | Planned / Potential | 320   | Southeast                 |                |                            |                     |
| 11 | Arise Tangerine                                 | NE Corner of Tangerine & I-10                         | Marana       | ΑZ    | 85658   | Planned / Potential | 250   | Marana-Avra Valley        |                |                            |                     |
| 12 | Arroyo Verde                                    | Magee Road & La Cholla Boulevard                      | Casas Adobes | ΑZ    | 85741   | Planned / Potential | 156   | Northwest                 |                |                            |                     |
| 13 | Block 175                                       | 310 North Court Street                                | Tucson       | AZ    | 85701   | Planned / Potential | 138   | Flowing Wells             |                |                            |                     |
| 14 | Brioso at the Bridges                           | The Bridges Development                               | Tucson       | AZ    | 85713   | Planned / Potential | 128   | South Tucson - Airport    |                |                            |                     |
| 15 | Cabana at The Bridges                           | The Bridges Development                               | Tucson       | ΑZ    | 85713   | Planned / Potential | 290   | South Tucson - Airport    |                |                            |                     |
| 16 | Cabana at Tucson National                       | NW Corner of Corner Cortaro & Mona Lisa               | Tucson       | ΑZ    | 85741   | Planned / Potential | 240   | Northwest                 |                |                            |                     |
| 17 | Cascade                                         | 1346 N Stone Ave                                      | Tucson       | ΑZ    | 85737   | Planned / Potential | 70    | Flowing Wells             |                |                            |                     |
| 18 | Casitas on Catalina                             | 9155 North Catalina Highway                           | Tucson       | ΑZ    | 85749   | Planned / Potential | 204   | Northeast                 |                |                            |                     |
| 19 | Cortaro 57                                      | West Cortaro Farms Road &<br>North Sandy Desert Trail | Marana       | ΑZ    | 85742   | Planned / Potential | 200   | Northwest                 |                |                            |                     |
| 20 | Desert Willow Estates                           | 5570 South Missiondale Road                           | Tucson       | ΑZ    | 85706   | Planned / Potential | 60    | South Tucson - Airport    |                |                            |                     |
| 21 | Dove Mountain Casistas                          | Dove Mountain                                         | Tucson       | ΑZ    | 85658   | Planned / Potential | 283   | Oro Valley - Catalina     |                |                            |                     |
| 22 | Encantada El Conquistador                       | 10000 North Oracle Road                               | Tucson       | ΑZ    | 85737   | Planned / Potential | 300   | Northeast                 |                |                            |                     |
| 23 | Encantada La Estancia                           | La Estancia                                           | Tucson       | ΑZ    | 85756   | Planned / Potential | 300   | Southeast                 |                |                            |                     |
| 24 | Encantada Oro Valley Village<br>Center – Garden | 11600 North Oracle Road                               | Tucson       | ΑZ    | 85737   | Planned / Potential | 224   | Northeast                 |                |                            |                     |
| 25 | Encantada Oro Valley Village<br>Center – Podium | 800 West Tangerine Road                               | Oro Valley   | AZ    | 85755   | Planned / Potential | 362   | Oro Valley - Catalina     |                |                            |                     |
| 26 | Encantada Twin Peaks                            | 6101 Arizona Pavilions Drive                          | Tucson       | ΑZ    | 85743   | Planned / Potential | 272   | Tucson Mountain Foothills |                |                            |                     |
| 27 | Gladden Farms                                   | Gladden Farms                                         | Marana       | AZ    | 85653   | Planned / Potential | 157   | Marana - Avra Valley      |                |                            |                     |
| 28 | Granada Avenue Hotel Renovation                 | 475 North Granada Avenue                              | Tucson       | ΑZ    | 85701   | Planned / Potential | 364   | Flowing Wells             |                |                            |                     |
| 29 | Kino District                                   | NE Corner of Kino Parkway & Benson Highway            | Tucson       | AZ    | 85714   | Planned / Potential | 250   | South Tucson - Airport    |                |                            |                     |
| 30 | Landing at Irvington I-19                       | NW Corner of Irvington Road & I-19                    | Tucson       | ΑZ    | 85706   | Planned / Potential | 200   | Southwest                 |                |                            |                     |
| 31 | Marana Encantada                                | West Linda Vista Blvd & West Twin Peaks Road          | Marana       | ΑZ    | 85742   | Planned / Potential | 285   | Oro Valley - Catalina     |                |                            |                     |
| 32 | NE Corner of Valencia & I-10                    | NE Corner of Valencia & I-10                          | Tucson       | ΑZ    | 85746   | Planned / Potential | 400   | South Tucson - Airport    |                |                            |                     |
| 33 | Oro Valley Villas                               | East Linda Vista Boulevard & North Oracle Road        | Oro Valley   | ΑZ    | 85704   | Planned / Potential | 64    | Northwest                 |                |                            |                     |
| 34 | Platform Site                                   | 50 West Franklin Street                               | Tucson       | ΑZ    | 85701   | Planned / Potential | 230   | Flowing Wells             |                |                            |                     |

# -Tucson New Construction & Proposed Multifamily Projects - Market Rate Apartments ——— <u>**BERKADIA**</u>®

| ID | PROPERTY NAME            | ADDRESS                                | СІТҮ         | STATE | ZIP   | STATUS              | UNITS | SUBMARKET              | PERMIT<br>DATE | FORECASTED<br>COMPLETION DATE | START OF<br>RENT-UP |
|----|--------------------------|----------------------------------------|--------------|-------|-------|---------------------|-------|------------------------|----------------|-------------------------------|---------------------|
| 35 | Prince 10 Industrial     | North Fwy & West Miracle Mile          | Tucson       | ΑZ    | 85705 | Planned / Potential | 100   | Flowing Wells          |                |                               |                     |
| 36 | Promontory Phase 2       | 60 West Stone Loop                     | Tucson       | ΑZ    | 85704 | Planned / Potential | 240   | Catalina Foothills     |                | -                             |                     |
| 37 | Solstice                 | 4025 West Aerie Drive                  | Tucson       | ΑZ    | 85741 | Planned / Potential | 392   | Northwest              |                | -                             |                     |
| 38 | The Alexander            | 3925 West Regency Plaza Street         | Tucson       | ΑZ    | 85749 | Planned / Potential | 209   | University             | •              |                               |                     |
| 39 | The Bautista             | 355 West Congress Street               | Tucson       | ΑZ    | 85701 | Planned / Potential | 253   | South Tucson - Airport | •              |                               |                     |
| 40 | The Place at Bear Canyon | 2945 North Bear Canyon Road            | Tucson       | ΑZ    | 85749 | Planned / Potential | 300   | Northeast              | ••••••         |                               |                     |
| 41 | The Ronstadt Center      | 601 East Congress Street               | Tucson       | ΑZ    | 85701 | Planned / Potential | 256   | University             |                |                               |                     |
| 42 | The Trinity              | 400 East University Boulevard          | Tucson       | ΑZ    | 85705 | Planned / Potential | 58    | University             |                |                               |                     |
| 43 | The West Abby            | Congress Street & Avenida del Convento | Tucson       | ΑZ    | 85745 | Planned / Potential | 104   | Flowing Wells          |                |                               |                     |
| 44 | Uptown at Foohills Mall  | NW of Ina Road & North La Cholla       | Casas Adobes | ΑZ    | 85704 | Planned / Potential | 125   | Northwest              |                |                               |                     |
|    |                          |                                        |              |       |       |                     |       |                        |                |                               |                     |

Total Planned / Potential 8,004

9,413 **TOTAL TUCSON** 