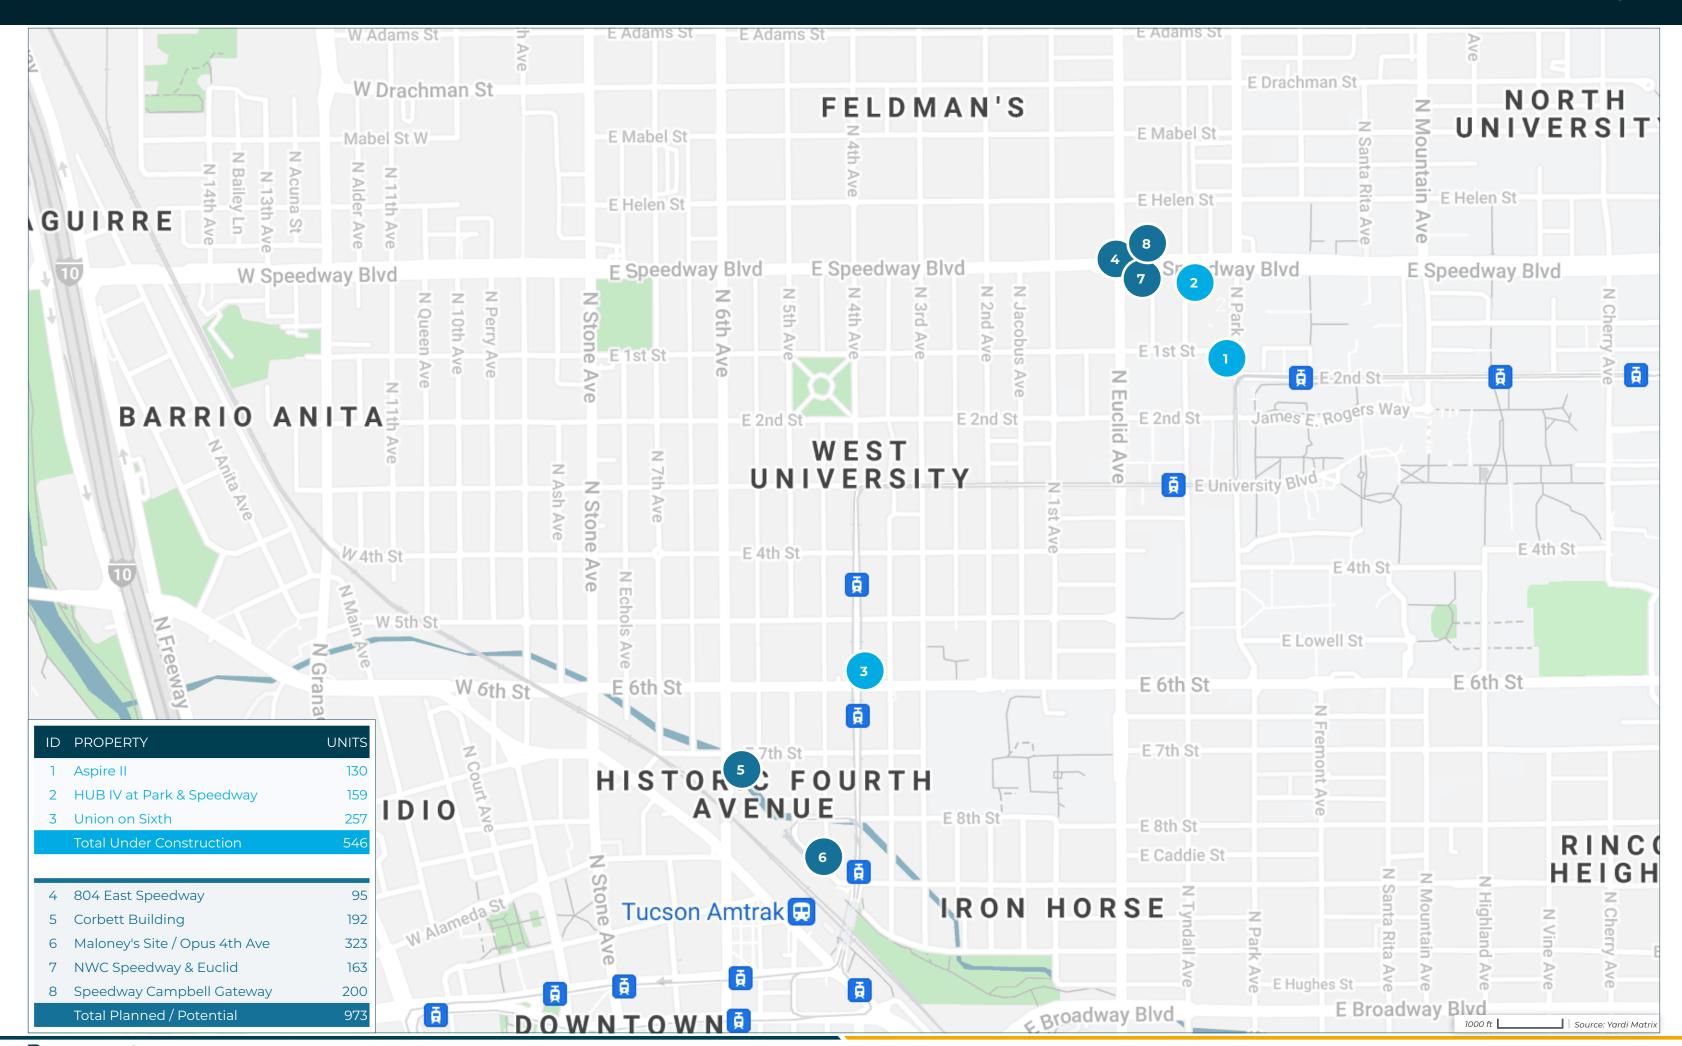

### – Tucson New Construction & Proposed Multifamily Projects - Student Housing Apartments —

| BERKADIA® |
|-----------|
|-----------|

| ID | PROPERTY NAME                 | ADDRESS                                              | СІТҮ                      | STATE | ZIP     | STATUS              | UNITS | SUBMARKET  | PERMIT<br>DATE | FORECASTED<br>COMPLETION DATE | START OF<br>RENT-UP |
|----|-------------------------------|------------------------------------------------------|---------------------------|-------|---------|---------------------|-------|------------|----------------|-------------------------------|---------------------|
| 1  | Aspire II                     | 947 North Park Avenue                                | Tucson                    | ΑZ    | 85719   | Under Construction  | 130   | University |                |                               |                     |
| 2  | HUB IV at Park & Speedway     | 1055 North Park Avenue / 902 East Speedway Boulevard | Tucson                    | AZ    | 85719   | Under Construction  | 159   | University |                |                               |                     |
| 3  | Union on Sixth                | 500 North 4th Avenue                                 | Tucson                    | AZ    | 85705   | Under Construction  | 257   | University | 12/11/2019     | 10/31/2021                    | 10/19/2020          |
|    |                               |                                                      |                           | 1     | otal Un | der Construction    | 546   |            |                |                               |                     |
| 4  | 804 East Speedway             | SEC Speedway and Euclid                              | Tucson                    | ΑZ    | 85719   | Planned / Potential | 95    | University |                |                               |                     |
| 5  | Corbett Building              | 210 East 7th Street                                  | Tucson                    | ΑZ    | 85705   | Planned / Potential | 192   | University |                |                               |                     |
| 6  | Maloney's Site / Opus 4th Ave | 213 North 4th Avenue                                 | Tucson                    | ΑZ    | 85705   | Planned / Potential | 323   | University |                |                               |                     |
| 7  | NWC Speedway & Euclid         | NWC of East Speedway Boulevard & North Euclid Avenue | Tucson                    | ΑZ    | 85719   | Planned / Potential | 163   | University |                |                               |                     |
| 8  | Speedway Campbell Gateway     | 815 East Speedway Boulevard                          | Tucson                    | ΑZ    | 85719   | Planned / Potential | 200   | University |                |                               |                     |
|    |                               |                                                      | Total Planned / Potential |       |         | lanned / Potential  | 973   |            |                |                               |                     |
|    |                               |                                                      | TOTAL TUCSON              |       |         |                     | 1,519 |            |                |                               |                     |