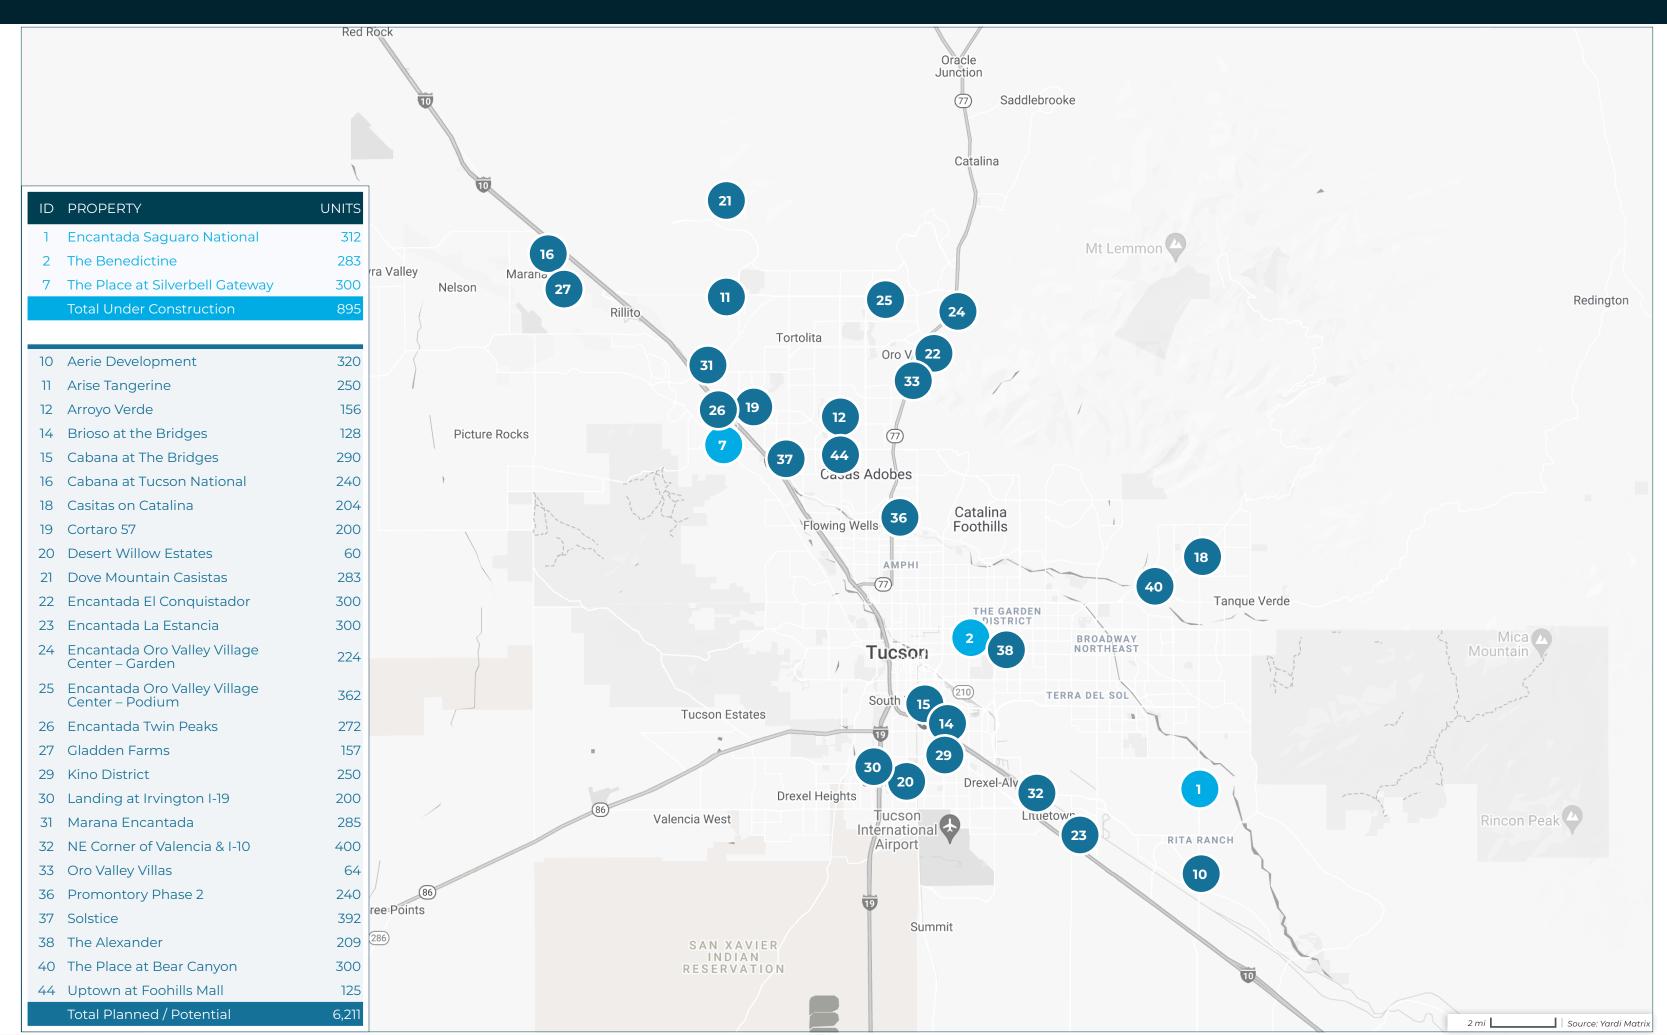

# – Tucson New Construction & Proposed Multifamily Projects - Market Rate Apartments ——— ${ m f BERKADIA}^{^\circ}$ $\lnot$

| ID | PROPERTY NAME                                   | ADDRESS                                               | CITY         | STATE | ZIP     | STATUS              | UNITS | SUBMARKET                 | PERMIT<br>DATE | FORECASTED COMPLETION DATE | START OF<br>RENT-UP |
|----|-------------------------------------------------|-------------------------------------------------------|--------------|-------|---------|---------------------|-------|---------------------------|----------------|----------------------------|---------------------|
| 1  | Encantada Saguaro National                      | 5700 S Houghton Road                                  | Tucson       | ΑZ    | 85747   | Under Construction  | 312   | Southeast                 |                |                            |                     |
| 2  | The Benedictine                                 | 800 North Country Club Road                           | Tucson       | ΑZ    | 85716   | Under Construction  | 283   | South Central             | 3/31/2020      | 11/30/2021                 | 7/31/2021           |
| 3  | The Flash                                       | 834 South 6th Avenue                                  | Tucson       | ΑZ    | 85701   | Under Construction  | 52    | South Tucson - Airport    | 5/31/2020      | 12/31/2021                 | 1/31/2021           |
| 4  | The Flin                                        | 110 South Church Avenue                               | Tucson       | ΑZ    | 85701   | Under Construction  | 244   | University                | 6/30/2019      | 10/31/2021                 | 8/31/2021           |
| 5  | The Gallery on 5th                              | 127 South 5th Avenue                                  | Tucson       | ΑZ    | 85701   | Under Construction  | 96    | University                | 5/18/2020      | 10/31/2021                 | 5/31/2021           |
| 6  | The Monier Apartments                           | 160 South Avenida del Convento                        | Tucson       | ΑZ    | 85745   | Under Construction  | 122   | South Tucson - Airport    | 5/22/2019      | 10/31/2021                 | 5/31/2021           |
| 7  | The Place at Silverbell Gateway                 | 7430 North Silverbell Road                            | Tucson       | ΑZ    | 85743   | Under Construction  | 300   | Tucson Mountain Foothills |                |                            |                     |
|    |                                                 |                                                       |              | Т     | otal Un | der Construction    | 1,409 |                           |                |                            |                     |
| 8  | 42 West                                         | 42 West Cushing Street                                | Tucson       | ΑZ    | 85701   | Planned / Potential | 100   | South Tucson - Airport    |                |                            |                     |
| 9  | 75 Broadway                                     | 75 East Broadway Boulevard                            | Tucson       | ΑZ    | 85701   | Planned / Potential | 120   | University                |                |                            |                     |
| 10 | Aerie Development                               | SE Corner of Houghton and Jumping Cholla              | Tucson       | AZ    | 85747   | Planned / Potential | 320   | Southeast                 |                |                            |                     |
| 11 | Arise Tangerine                                 | NE Corner of Tangerine & I-10                         | Marana       | ΑZ    | 85658   | Planned / Potential | 250   | Marana-Avra Valley        |                |                            |                     |
| 12 | Arroyo Verde                                    | Magee Road & La Cholla Boulevard                      | Casas Adobes | ΑZ    | 85741   | Planned / Potential | 156   | Northwest                 |                |                            |                     |
| 13 | Block 175                                       | 310 North Court Street                                | Tucson       | AZ    | 85701   | Planned / Potential | 138   | Flowing Wells             |                |                            |                     |
| 14 | Brioso at the Bridges                           | The Bridges Development                               | Tucson       | AZ    | 85713   | Planned / Potential | 128   | South Tucson - Airport    |                |                            |                     |
| 15 | Cabana at The Bridges                           | The Bridges Development                               | Tucson       | ΑZ    | 85713   | Planned / Potential | 290   | South Tucson - Airport    |                |                            |                     |
| 16 | Cabana at Tucson National                       | NW Corner of Corner Cortaro & Mona Lisa               | Tucson       | ΑZ    | 85741   | Planned / Potential | 240   | Northwest                 |                |                            |                     |
| 17 | Cascade                                         | 1346 N Stone Ave                                      | Tucson       | ΑZ    | 85737   | Planned / Potential | 70    | Flowing Wells             |                |                            |                     |
| 18 | Casitas on Catalina                             | 9155 North Catalina Highway                           | Tucson       | ΑZ    | 85749   | Planned / Potential | 204   | Northeast                 |                |                            |                     |
| 19 | Cortaro 57                                      | West Cortaro Farms Road &<br>North Sandy Desert Trail | Marana       | ΑZ    | 85742   | Planned / Potential | 200   | Northwest                 |                |                            |                     |
| 20 | Desert Willow Estates                           | 5570 South Missiondale Road                           | Tucson       | ΑZ    | 85706   | Planned / Potential | 60    | South Tucson - Airport    |                |                            |                     |
| 21 | Dove Mountain Casistas                          | Dove Mountain                                         | Tucson       | ΑZ    | 85658   | Planned / Potential | 283   | Oro Valley - Catalina     |                |                            |                     |
| 22 | Encantada El Conquistador                       | 10000 North Oracle Road                               | Tucson       | ΑZ    | 85737   | Planned / Potential | 300   | Northeast                 |                |                            |                     |
| 23 | Encantada La Estancia                           | La Estancia                                           | Tucson       | ΑZ    | 85756   | Planned / Potential | 300   | Southeast                 |                |                            |                     |
| 24 | Encantada Oro Valley Village<br>Center – Garden | 11600 North Oracle Road                               | Tucson       | ΑZ    | 85737   | Planned / Potential | 224   | Northeast                 |                |                            |                     |
| 25 | Encantada Oro Valley Village<br>Center – Podium | 800 West Tangerine Road                               | Oro Valley   | AZ    | 85755   | Planned / Potential | 362   | Oro Valley - Catalina     |                |                            |                     |
| 26 | Encantada Twin Peaks                            | 6101 Arizona Pavilions Drive                          | Tucson       | ΑZ    | 85743   | Planned / Potential | 272   | Tucson Mountain Foothills |                |                            |                     |
| 27 | Gladden Farms                                   | Gladden Farms                                         | Marana       | AZ    | 85653   | Planned / Potential | 157   | Marana - Avra Valley      |                |                            |                     |
| 28 | Granada Avenue Hotel Renovation                 | 475 North Granada Avenue                              | Tucson       | ΑZ    | 85701   | Planned / Potential | 364   | Flowing Wells             |                |                            |                     |
| 29 | Kino District                                   | NE Corner of Kino Parkway & Benson Highway            | Tucson       | AZ    | 85714   | Planned / Potential | 250   | South Tucson - Airport    |                |                            |                     |
| 30 | Landing at Irvington I-19                       | NW Corner of Irvington Road & I-19                    | Tucson       | ΑZ    | 85706   | Planned / Potential | 200   | Southwest                 |                |                            |                     |
| 31 | Marana Encantada                                | West Linda Vista Blvd & West Twin Peaks Road          | Marana       | ΑZ    | 85742   | Planned / Potential | 285   | Oro Valley - Catalina     |                |                            |                     |
| 32 | NE Corner of Valencia & I-10                    | NE Corner of Valencia & I-10                          | Tucson       | ΑZ    | 85746   | Planned / Potential | 400   | South Tucson - Airport    |                |                            |                     |
| 33 | Oro Valley Villas                               | East Linda Vista Boulevard & North Oracle Road        | Oro Valley   | ΑZ    | 85704   | Planned / Potential | 64    | Northwest                 |                |                            |                     |
| 34 | Platform Site                                   | 50 West Franklin Street                               | Tucson       | ΑZ    | 85701   | Planned / Potential | 230   | Flowing Wells             |                |                            |                     |

# -Tucson New Construction & Proposed Multifamily Projects - Market Rate Apartments ——— <u>**BERKADIA**</u>®

| ID | PROPERTY NAME            | ADDRESS                                | СІТҮ         | STATE | ZIP   | STATUS              | UNITS | SUBMARKET              | PERMIT<br>DATE | FORECASTED<br>COMPLETION DATE | START OF<br>RENT-UP |
|----|--------------------------|----------------------------------------|--------------|-------|-------|---------------------|-------|------------------------|----------------|-------------------------------|---------------------|
| 35 | Prince 10 Industrial     | North Fwy & West Miracle Mile          | Tucson       | ΑZ    | 85705 | Planned / Potential | 100   | Flowing Wells          |                |                               |                     |
| 36 | Promontory Phase 2       | 60 West Stone Loop                     | Tucson       | ΑZ    | 85704 | Planned / Potential | 240   | Catalina Foothills     |                | -                             |                     |
| 37 | Solstice                 | 4025 West Aerie Drive                  | Tucson       | ΑZ    | 85741 | Planned / Potential | 392   | Northwest              |                | -                             |                     |
| 38 | The Alexander            | 3925 West Regency Plaza Street         | Tucson       | ΑZ    | 85749 | Planned / Potential | 209   | University             | •              |                               |                     |
| 39 | The Bautista             | 355 West Congress Street               | Tucson       | ΑZ    | 85701 | Planned / Potential | 253   | South Tucson - Airport | •              |                               |                     |
| 40 | The Place at Bear Canyon | 2945 North Bear Canyon Road            | Tucson       | ΑZ    | 85749 | Planned / Potential | 300   | Northeast              | ••••••         |                               |                     |
| 41 | The Ronstadt Center      | 601 East Congress Street               | Tucson       | ΑZ    | 85701 | Planned / Potential | 256   | University             |                |                               |                     |
| 42 | The Trinity              | 400 East University Boulevard          | Tucson       | ΑZ    | 85705 | Planned / Potential | 58    | University             |                |                               |                     |
| 43 | The West Abby            | Congress Street & Avenida del Convento | Tucson       | ΑZ    | 85745 | Planned / Potential | 104   | Flowing Wells          |                |                               |                     |
| 44 | Uptown at Foohills Mall  | NW of Ina Road & North La Cholla       | Casas Adobes | ΑZ    | 85704 | Planned / Potential | 125   | Northwest              |                |                               |                     |
|    |                          |                                        |              |       |       |                     |       |                        |                |                               |                     |

Total Planned / Potential 8,004

9,413 **TOTAL TUCSON** 