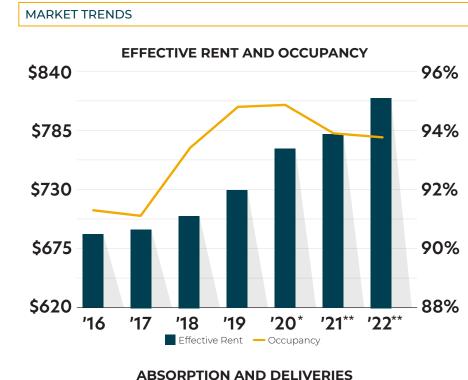

## **TULSA, OKLAHOMA**

**BERKADIA**<sup>®</sup>

2021 MARKET AT A GLANCE

Data and images pertaining to employment, income, permits, population, rents, single-family housing, and occupancy are year-end figures are full-year totals. \*Numbers for 2020 are projected values; \*\*2021/2022 figures are forecast projections. Apartment market data criteria and methodologies vary by mark