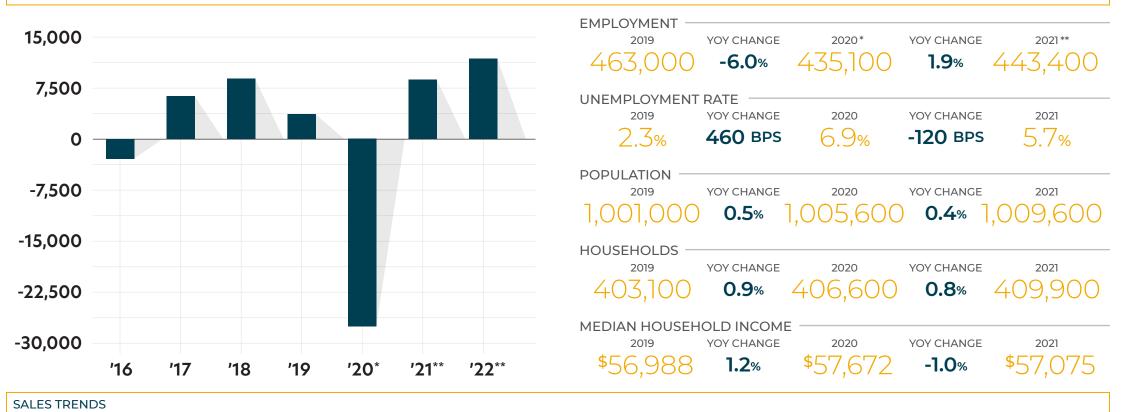

## **TULSA, OKLAHOMA**

**BERKADIA**<sup>®</sup>

**EMPLOYMENT TRENDS** 

Data and images pertaining to employment, income, permits, population, rents, single-family housing, and occupancy are year-end figures are forecast projected values; \*\*2021/2022 figures are forecast projections. Apartment market data criteria and methodologies vary by marke