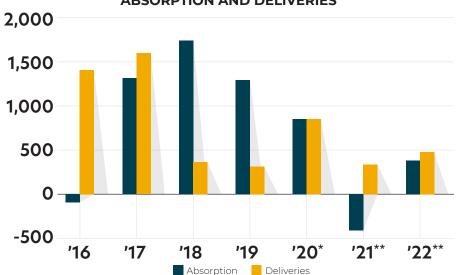

## **TULSA, OKLAHOMA**

**BERKADIA**<sup>®</sup>

2021 MARKET AT A GLANCE

Data and images pertaining to employment, income, permits, population, rents, single-family housing, and occupancy are year-end figures are full-year totals. \*Numbers for 2020 are projected values; \*\*2021/2022 figures are forecast projections. Apartment market data criteria and methodologies vary by mark