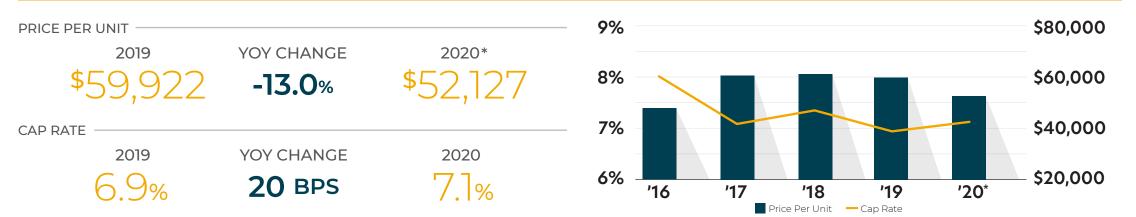

## **TULSA, OKLAHOMA**

**BERKADIA**<sup>®</sup>

2021 MARKET AT A GLANCE

Data and images pertaining to employment, income, permits, population, rents, single-family housing, and occupancy are year-end figures are full-year totals. \*Numbers for 2020 are projected values; \*\*2021/2022 figures are forecast projections. Apartment market data criteria and methodologies vary by mark