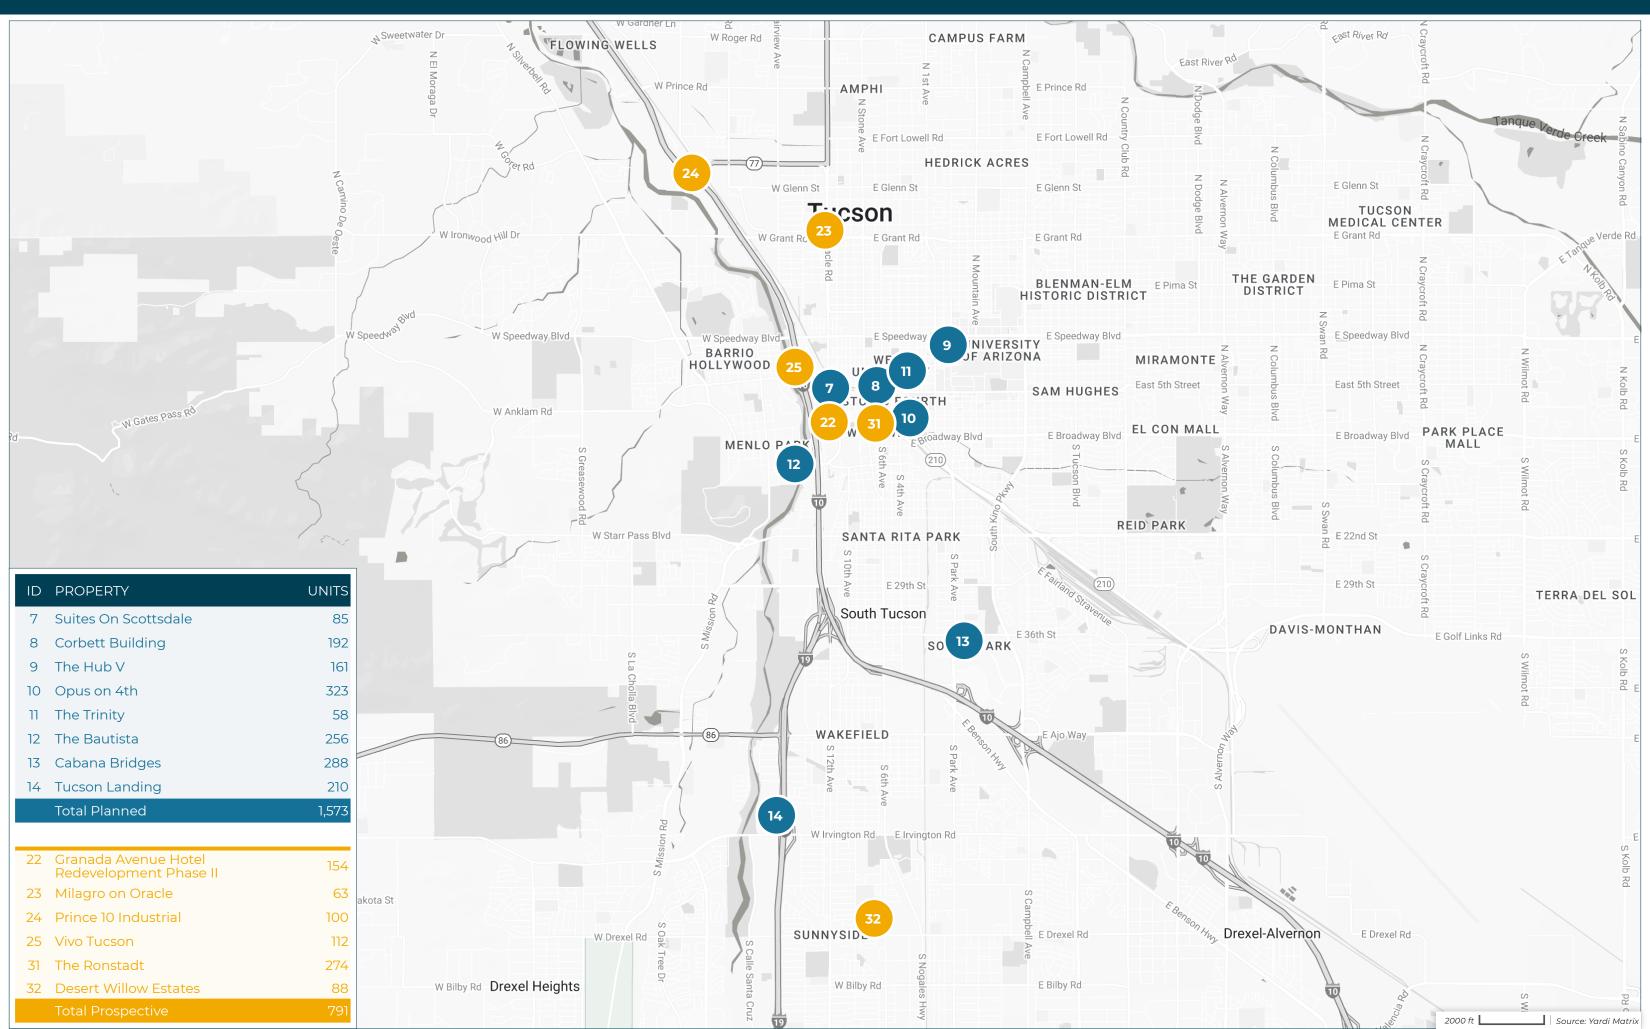

## - TUCSON | New Construction & Proposed Multifamily Projects -

| ID | PROPERTY NAME                                  | ADDRESS                                                    | CITY       | STATE | ZIP      | STATUS             | UNITS | SUBMARKET                 | PERMIT<br>DATE                          | FORECASTED COMPLETION DATE | START O    |
|----|------------------------------------------------|------------------------------------------------------------|------------|-------|----------|--------------------|-------|---------------------------|-----------------------------------------|----------------------------|------------|
| 1  | Linda Vista                                    | 375 East Linda Vista Blvd                                  | Oro Valley | ΑZ    | 85704    | Lease-Up           | 64    | Northwest                 | 07/01/2022                              | 08/31/2023                 | 10/01/2022 |
|    |                                                |                                                            |            |       | Т        | otal Lease-Up      | 64    |                           |                                         |                            |            |
| 2  | The Alexander                                  | 3915 West Aerie Drive                                      | Tucson     | ΑZ    | 85741    | Under Construction | 209   | Northwest                 | 09/01/2022                              | 05/31/2024                 |            |
| 3  | The Place at Silverbell Gateway                | 7430 North Silverbell Road                                 | Tucson     | ΑZ    | 85743    | Under Construction | 300   | Tucson Mountain Foothills | 03/01/2022                              | 12/31/2023                 |            |
|    |                                                |                                                            |            | -     | Гotal Ur | nder Construction  | 509   |                           |                                         |                            |            |
| 4  | Arise Mandarina                                | North Mandarina Blvd & West Tangerine Road                 | Marana     | ΑZ    | 85658    | Planned            | 283   | Oro Valley - Catalina     |                                         |                            |            |
| 5  | Marana Encantada                               | West Linda Vista Blvd & West Twin Peaks Road               | Marana     | AZ    | 85742    | Planned            | 285   | Oro Valley - Catalina     |                                         |                            |            |
| 6  | Arroyo Verde                                   | NEC North La Cholla Blvd & West Old Magee Trail            | Tucson     | AZ    | 85704    | Planned            | 156   | Northwest                 |                                         |                            |            |
| 7  | Suites On Scottsdale                           | 475 North Granada Avenue                                   | Tucson     | AZ    | 85701    | Planned            | 85    | Flowing Wells             |                                         |                            |            |
| 8  | Corbett Building                               | 340 North 6th Avenue                                       | Tucson     | ΑZ    | 85705    | Planned            | 192   | University                |                                         |                            |            |
| 9  | The Hub V                                      | 1001 North Park Avenue                                     | Tucson     | ΑZ    | 85719    | Planned            | 161   | University                |                                         |                            |            |
| 10 | Opus on 4th                                    | 213 North 4th Avenue                                       | Tucson     | ΑZ    | 85705    | Planned            | 323   | University                |                                         |                            |            |
| 11 | The Trinity                                    | 400 East University Blvd                                   | Tucson     | ΑZ    | 85705    | Planned            | 58    | University                |                                         |                            |            |
| 12 | The Bautista                                   | West Cushing Street & South Linda Avenue                   | Tucson     | ΑZ    | 85745    | Planned            | 256   | South Tucson - Airport    |                                         |                            |            |
| 13 | Cabana Bridges                                 | 1102 East 36th Street                                      | Tucson     | AZ    | 85713    | Planned            | 288   | South Tucson - Airport    |                                         |                            |            |
| 14 | Tucson Landing                                 | 4570 South Landing Way                                     | Tucson     | AZ    | 85714    | Planned            | 210   | South Tucson - Airport    |                                         |                            |            |
|    |                                                |                                                            |            |       | 1        | Total Planned      | 2,297 | ·                         |                                         |                            |            |
| 15 | Moderne at Gladden Farms                       | West Moore Road & North Postvale Road                      | Marana     | ΑZ    | 85653    | Prospective        | 182   | Marana - Avra Valley      |                                         |                            |            |
| 16 | Dove Mountain Casitas                          | SEC North Dove Mountain Blvd &<br>North Los Saguaros Drive | Marana     | AZ    | 85658    | Prospective        | 283   | Oro Valley - Catalina     |                                         |                            |            |
| 17 | Stonegate East                                 | Interstate 10 Frontage Road & West Tangerine Road          | Marana     | ΑZ    | 85658    | Prospective        | 777   | Oro Valley - Catalina     |                                         |                            | •••••      |
| 18 | Cortaro 57                                     | West Cortaro Farms Road & North Sandy Desert Trail         | Marana     | ΑZ    | 85742    | Prospective        | 200   | Northwest                 |                                         |                            | •••••      |
| 19 | Uptown                                         | 7395 North La Cholla Blvd                                  | Tucson     | ΑZ    | 85741    | Prospective        | 125   | Northwest                 |                                         |                            | •••••      |
| 20 | Oro Valley Village Center                      | 11735 North Oracle Road                                    | Oro Valley | ΑZ    | 85737    | Prospective        | 229   | Northeast                 |                                         |                            | •••••      |
| 21 | Oro Valley Village Oasis Park                  | SWC North Innovation Market Drive &<br>East Tangerine Road | Oro Valley | ΑZ    | 85737    | Prospective        | 500   | Northeast                 |                                         |                            |            |
| 22 | Granada Avenue Hotel<br>Redevelopment Phase II | 475 North Granada Avenue                                   | Tucson     | AZ    | 85701    | Prospective        | 154   | Flowing Wells             |                                         |                            |            |
| 23 | Milagro on Oracle                              | 2425 North Oracle Road                                     | Tucson     | ΑZ    | 85705    | Prospective        | 63    | Flowing Wells             |                                         |                            |            |
| 24 | Prince 10 Industrial                           | North Fwy & West Miracle Mile                              | Tucson     | ΑZ    | 85705    | Prospective        | 100   | Flowing Wells             |                                         |                            |            |
| 25 | Vivo Tucson                                    | 665 North Freeway                                          | Tucson     | ΑZ    | 85745    | Prospective        | 112   | Flowing Wells             |                                         |                            |            |
| 26 | Album Marana                                   | 7760 North Silverbell Road                                 | Tucson     | ΑZ    | 85743    | Prospective        | 141   | Tucson Mountain Foothills |                                         |                            |            |
| 27 | Amavida                                        | West Ina Road & North Silverbell Road                      | Marana     | ΑZ    | 85743    | Prospective        | 200   | Tucson Mountain Foothills |                                         |                            |            |
| 28 | La Villita                                     | 16498 South La Villita Road                                | Sahuarita  | ΑZ    | 85629    | Prospective        | 200   | Southwest                 |                                         |                            |            |
| 29 | Moderne at Rocking K                           | 13350 East Old Spanish Trail                               | Tucson     | ΑZ    | 85747    | Prospective        | 224   | Southeast                 |                                         |                            |            |
| 30 | Pantano River                                  | 11800 East Valencia Road                                   | Tucson     | ΑZ    | 85747    | Prospective        | 615   | Southeast                 | *************************************** |                            | •••••      |
| 31 | The Ronstadt                                   | 215 East Congress Street                                   | Tucson     | ΑZ    | 85701    | Prospective        | 274   | University                | *************************************** |                            | •••••      |
| 32 | Desert Willow Estates                          | 5570 South Missiondale Road                                | Tucson     | ΑZ    | 85706    | Prospective        | 88    | South Tucson - Airport    | •••••                                   |                            | •••••      |