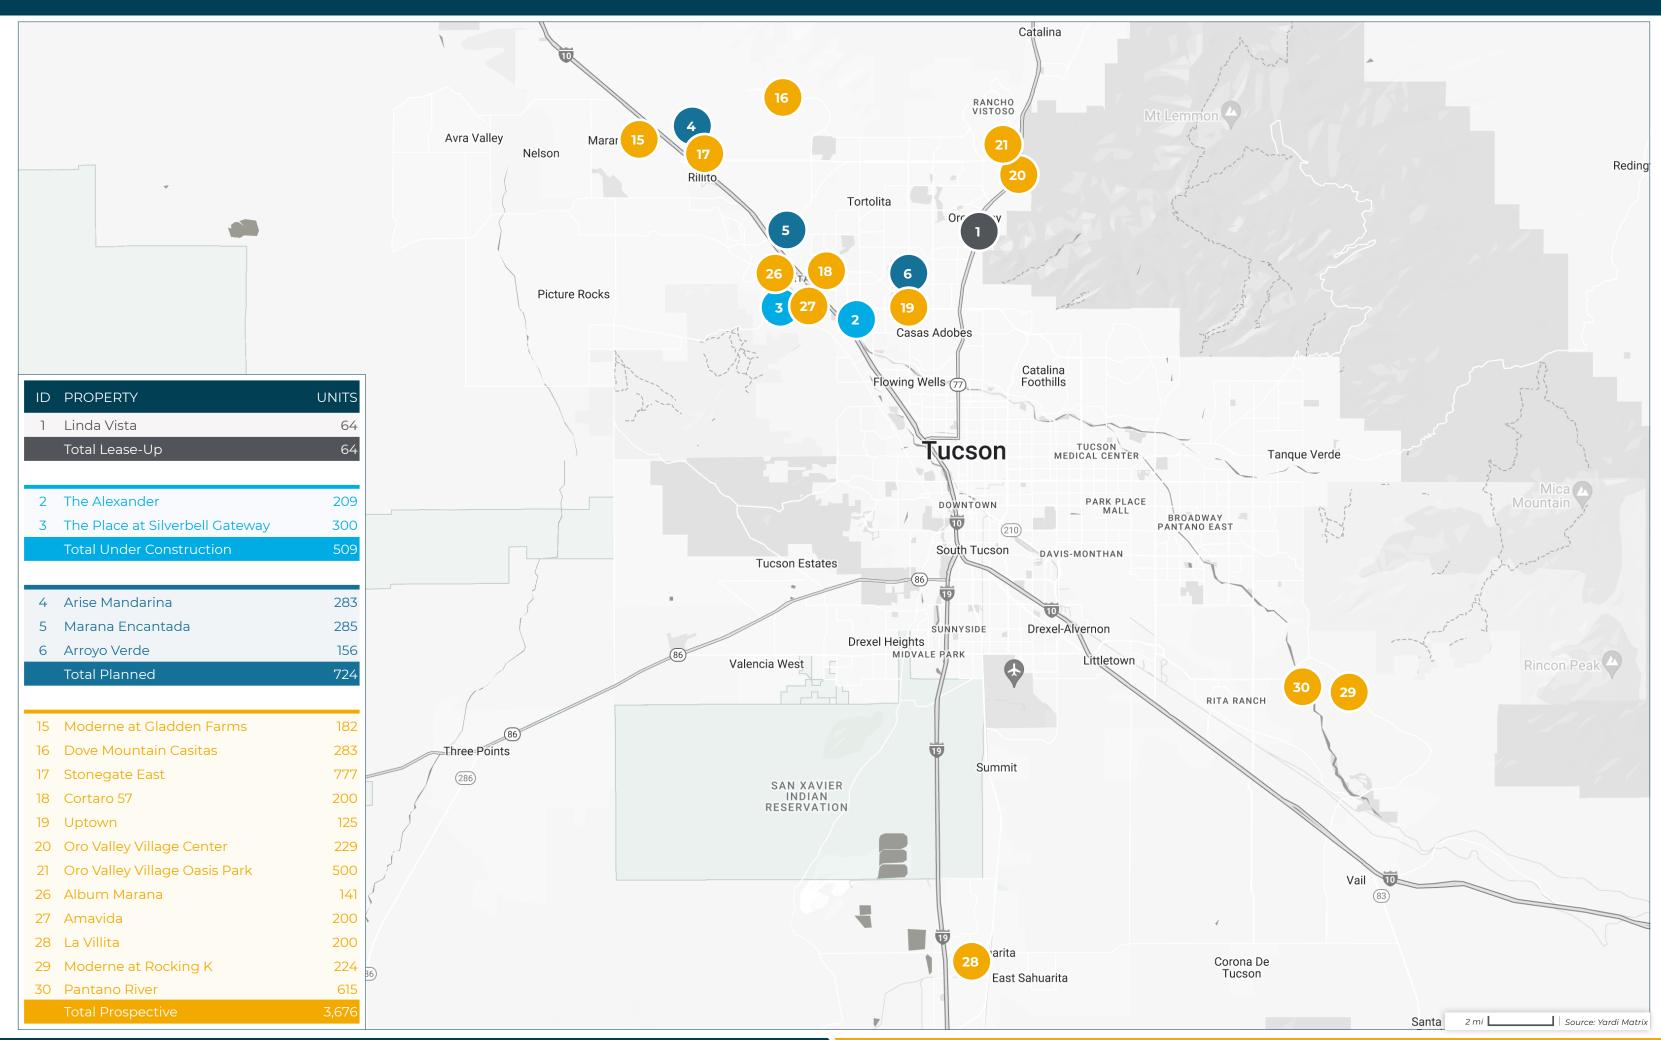

## - TUCSON | New Construction & Proposed Multifamily Projects -

| ID | PROPERTY NAME                                  | ADDRESS                                                    | CITY       | STATE | ZIP      | STATUS             | UNITS | SUBMARKET                 | PERMIT<br>DATE                          | FORECASTED COMPLETION DATE | START O    |
|----|------------------------------------------------|------------------------------------------------------------|------------|-------|----------|--------------------|-------|---------------------------|-----------------------------------------|----------------------------|------------|
| 1  | Linda Vista                                    | 375 East Linda Vista Blvd                                  | Oro Valley | ΑZ    | 85704    | Lease-Up           | 64    | Northwest                 | 07/01/2022                              | 08/31/2023                 | 10/01/2022 |
|    |                                                |                                                            |            |       | Т        | otal Lease-Up      | 64    |                           |                                         |                            |            |
| 2  | The Alexander                                  | 3915 West Aerie Drive                                      | Tucson     | ΑZ    | 85741    | Under Construction | 209   | Northwest                 | 09/01/2022                              | 05/31/2024                 |            |
| 3  | The Place at Silverbell Gateway                | 7430 North Silverbell Road                                 | Tucson     | ΑZ    | 85743    | Under Construction | 300   | Tucson Mountain Foothills | 03/01/2022                              | 12/31/2023                 |            |
|    |                                                |                                                            |            | -     | Гotal Ur | nder Construction  | 509   |                           |                                         |                            |            |
| 4  | Arise Mandarina                                | North Mandarina Blvd & West Tangerine Road                 | Marana     | ΑZ    | 85658    | Planned            | 283   | Oro Valley - Catalina     |                                         |                            |            |
| 5  | Marana Encantada                               | West Linda Vista Blvd & West Twin Peaks Road               | Marana     | AZ    | 85742    | Planned            | 285   | Oro Valley - Catalina     |                                         |                            |            |
| 6  | Arroyo Verde                                   | NEC North La Cholla Blvd & West Old Magee Trail            | Tucson     | AZ    | 85704    | Planned            | 156   | Northwest                 |                                         |                            |            |
| 7  | Suites On Scottsdale                           | 475 North Granada Avenue                                   | Tucson     | AZ    | 85701    | Planned            | 85    | Flowing Wells             |                                         |                            |            |
| 8  | Corbett Building                               | 340 North 6th Avenue                                       | Tucson     | ΑZ    | 85705    | Planned            | 192   | University                |                                         |                            |            |
| 9  | The Hub V                                      | 1001 North Park Avenue                                     | Tucson     | ΑZ    | 85719    | Planned            | 161   | University                |                                         |                            |            |
| 10 | Opus on 4th                                    | 213 North 4th Avenue                                       | Tucson     | ΑZ    | 85705    | Planned            | 323   | University                |                                         |                            |            |
| 11 | The Trinity                                    | 400 East University Blvd                                   | Tucson     | ΑZ    | 85705    | Planned            | 58    | University                |                                         |                            |            |
| 12 | The Bautista                                   | West Cushing Street & South Linda Avenue                   | Tucson     | ΑZ    | 85745    | Planned            | 256   | South Tucson - Airport    |                                         |                            |            |
| 13 | Cabana Bridges                                 | 1102 East 36th Street                                      | Tucson     | AZ    | 85713    | Planned            | 288   | South Tucson - Airport    |                                         |                            |            |
| 14 | Tucson Landing                                 | 4570 South Landing Way                                     | Tucson     | AZ    | 85714    | Planned            | 210   | South Tucson - Airport    |                                         |                            |            |
|    |                                                |                                                            |            |       | 1        | Total Planned      | 2,297 | ·                         |                                         |                            |            |
| 15 | Moderne at Gladden Farms                       | West Moore Road & North Postvale Road                      | Marana     | ΑZ    | 85653    | Prospective        | 182   | Marana - Avra Valley      |                                         |                            |            |
| 16 | Dove Mountain Casitas                          | SEC North Dove Mountain Blvd &<br>North Los Saguaros Drive | Marana     | AZ    | 85658    | Prospective        | 283   | Oro Valley - Catalina     |                                         |                            |            |
| 17 | Stonegate East                                 | Interstate 10 Frontage Road & West Tangerine Road          | Marana     | ΑZ    | 85658    | Prospective        | 777   | Oro Valley - Catalina     |                                         |                            | •••••      |
| 18 | Cortaro 57                                     | West Cortaro Farms Road & North Sandy Desert Trail         | Marana     | ΑZ    | 85742    | Prospective        | 200   | Northwest                 |                                         |                            | •••••      |
| 19 | Uptown                                         | 7395 North La Cholla Blvd                                  | Tucson     | ΑZ    | 85741    | Prospective        | 125   | Northwest                 |                                         |                            | •••••      |
| 20 | Oro Valley Village Center                      | 11735 North Oracle Road                                    | Oro Valley | ΑZ    | 85737    | Prospective        | 229   | Northeast                 |                                         |                            | •••••      |
| 21 | Oro Valley Village Oasis Park                  | SWC North Innovation Market Drive &<br>East Tangerine Road | Oro Valley | ΑZ    | 85737    | Prospective        | 500   | Northeast                 |                                         |                            |            |
| 22 | Granada Avenue Hotel<br>Redevelopment Phase II | 475 North Granada Avenue                                   | Tucson     | AZ    | 85701    | Prospective        | 154   | Flowing Wells             |                                         |                            |            |
| 23 | Milagro on Oracle                              | 2425 North Oracle Road                                     | Tucson     | ΑZ    | 85705    | Prospective        | 63    | Flowing Wells             |                                         |                            |            |
| 24 | Prince 10 Industrial                           | North Fwy & West Miracle Mile                              | Tucson     | ΑZ    | 85705    | Prospective        | 100   | Flowing Wells             |                                         |                            |            |
| 25 | Vivo Tucson                                    | 665 North Freeway                                          | Tucson     | ΑZ    | 85745    | Prospective        | 112   | Flowing Wells             |                                         |                            |            |
| 26 | Album Marana                                   | 7760 North Silverbell Road                                 | Tucson     | ΑZ    | 85743    | Prospective        | 141   | Tucson Mountain Foothills |                                         |                            |            |
| 27 | Amavida                                        | West Ina Road & North Silverbell Road                      | Marana     | ΑZ    | 85743    | Prospective        | 200   | Tucson Mountain Foothills |                                         |                            |            |
| 28 | La Villita                                     | 16498 South La Villita Road                                | Sahuarita  | ΑZ    | 85629    | Prospective        | 200   | Southwest                 |                                         |                            |            |
| 29 | Moderne at Rocking K                           | 13350 East Old Spanish Trail                               | Tucson     | ΑZ    | 85747    | Prospective        | 224   | Southeast                 |                                         |                            |            |
| 30 | Pantano River                                  | 11800 East Valencia Road                                   | Tucson     | ΑZ    | 85747    | Prospective        | 615   | Southeast                 | *************************************** |                            | •••••      |
| 31 | The Ronstadt                                   | 215 East Congress Street                                   | Tucson     | ΑZ    | 85701    | Prospective        | 274   | University                | *************************************** |                            | •••••      |
| 32 | Desert Willow Estates                          | 5570 South Missiondale Road                                | Tucson     | ΑZ    | 85706    | Prospective        | 88    | South Tucson - Airport    | •••••                                   |                            | •••••      |