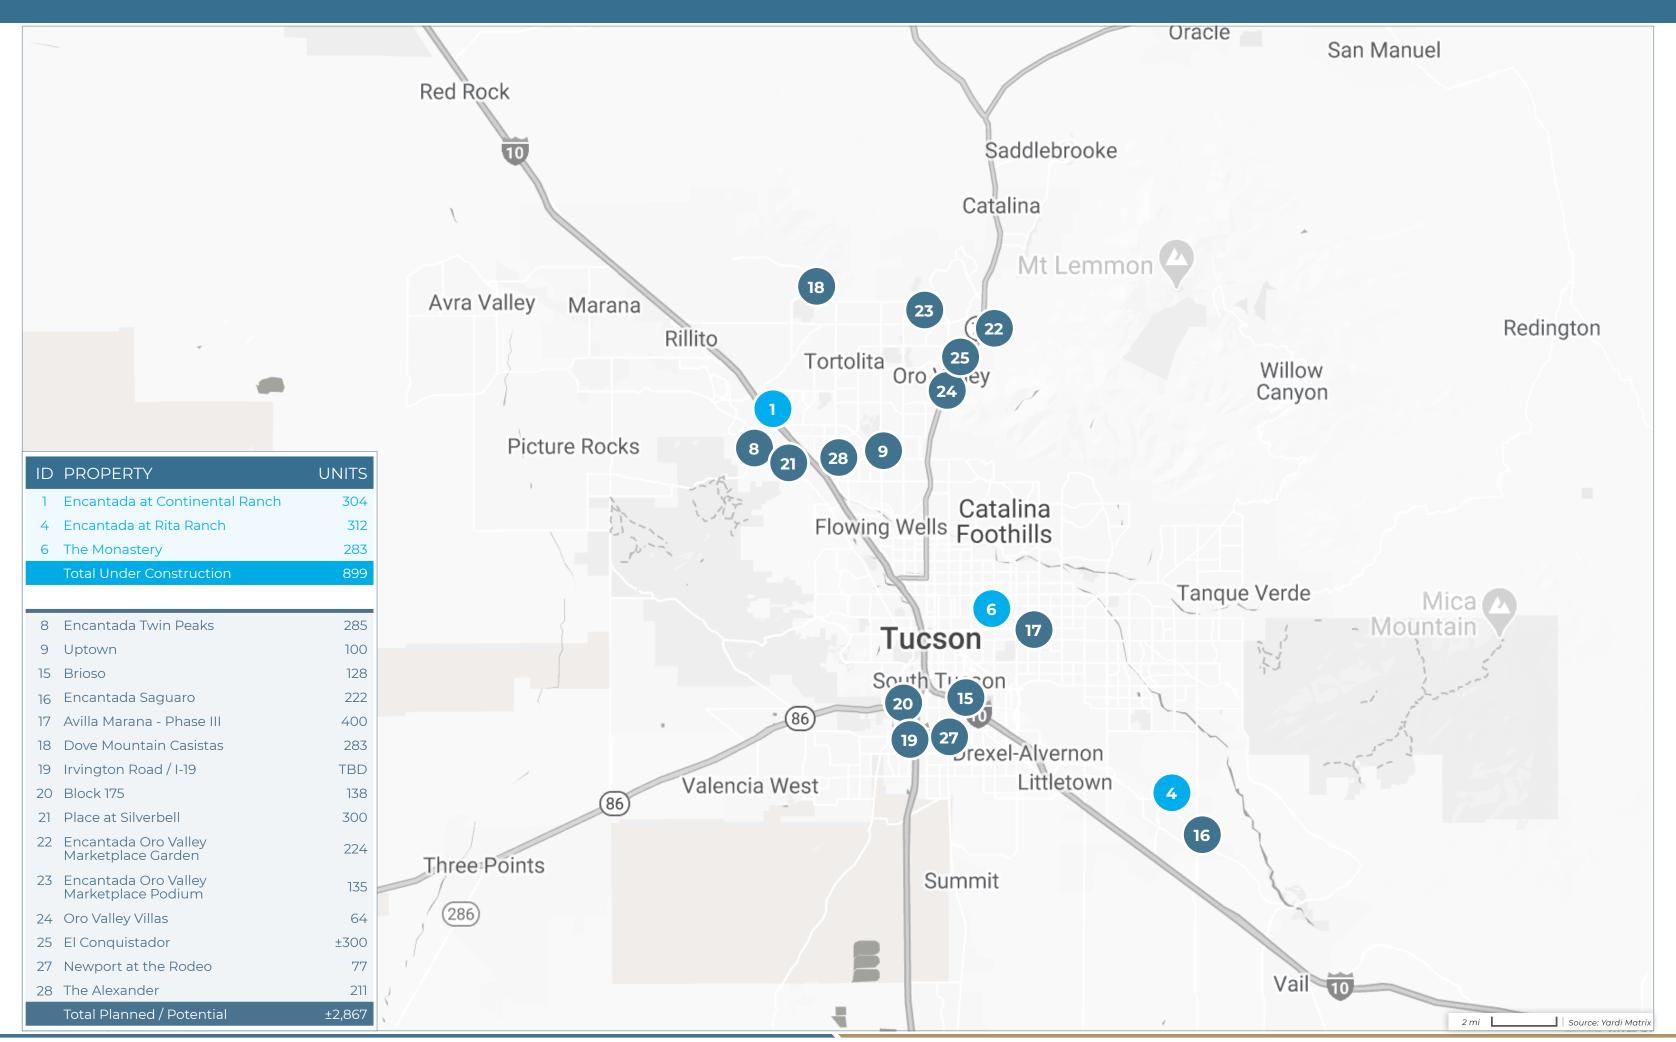

## Tucson New Construction & Proposed Multifamily Projects - Market Rate Apartments

**LEGEND** Lease-Up

Under Construction

Planned

## -Tucson New Construction & Proposed Multifamily Projects - Market Rate Apartments

| ID | PROPERTY NAME                              | ADDRESS                                              | CITY       | STATE | ZIP   | STATUS                  | UNITS  | SUBMARKET                 | PERMIT<br>DATE | FORECASTED<br>COMPLETION<br>DATE | START OF<br>RENT-UP |
|----|--------------------------------------------|------------------------------------------------------|------------|-------|-------|-------------------------|--------|---------------------------|----------------|----------------------------------|---------------------|
| 1  | Encantada at Continental Ranch             | 6101 West Arizona Pavilions Road                     | Tucson     | AZ    | 85742 | Under Construction      | 304    | Tucson Mountain Foothills | 12/12/2018     | 8/31/2020                        | 9/4/2019            |
| 2  | RendezVous Urban Flats                     | 20 South Stone Avenue                                | Tucson     | AZ    | 85701 | Under Construction      | 100    | University                | 2/1/2019       | 7/31/2020                        | 3/6/2020            |
| 3  | The Monier Apartments                      | 160 South Avenida del Convento                       | Tucson     | AZ    | 85745 | Under Construction      | 122    | South Tucson - Airport    | 3/19/2019      | 7/31/2020                        |                     |
| 4  | Encantada at Rita Ranch                    | 9190-9380, 9420 East Valencia Road                   | Tucson     | AZ    | 85747 | Under Construction      | 312    | Southeast                 | 12/19/2019     | 12/31/2021                       |                     |
| 5  | The Flin                                   | 110 South Church Avenue                              | Tucson     | AZ    | 85701 | Under Construction      | 245    | University                | 6/27/2019      | 12/31/2020                       |                     |
| 6  | The Monastery                              | 800 North Country Club Road                          | Tucson     | AZ    | 85716 | Under Construction      | 283    | South Central             |                |                                  |                     |
| 7  | Rulney Site                                | 111 & 127 South 5th Avenue                           | Tucson     | AZ    | 85701 | Under Construction      | 100    | University                |                |                                  |                     |
|    |                                            |                                                      |            |       | Т     | otal Under Construction | 1,466  |                           |                |                                  |                     |
| 8  | Encantada Twin Peaks                       | 6200 West Cortaro Road                               | Tucson     | AZ    | 85743 | Planned / Potential     | 285    | Tucson Mountain Foothills |                |                                  |                     |
| 9  | Uptown                                     | 7395 North La Cholla Boulevard                       | Tucson     | ΑZ    | 85741 | Planned / Potential     | 100    | Northwest                 |                |                                  | ••••••              |
| 10 | The Ronstadt Center                        | 601 East Congress Street                             | Tucson     | ΑZ    | 85701 | Planned / Potential     | 256    | University                | •              | ••••••                           | •                   |
| 11 | The Trinity                                | 400 East University Boulevard                        | Tucson     | ΑZ    | 85705 | Planned / Potential     | 58     | University                | ••••••         | •                                | •                   |
| 12 | 42 West                                    | 42 West Cushing Street                               | Tucson     | ΑZ    | 85701 | Planned / Potential     | 100    | South Tucson - Airport    | ••••••         |                                  | •                   |
| 13 | Arena Lot                                  | 471 West Congress Street                             | Tucson     | ΑZ    | 85701 | Planned / Potential     | 96     | South Tucson - Airport    | ••••••         |                                  | •                   |
| 14 | The Bautista                               | 355 West Congress Street                             | Tucson     | ΑZ    | 85701 | Planned / Potential     | 253    | South Tucson - Airport    | ••••••         |                                  | •                   |
| 15 | Brioso                                     | The Bridges Development                              |            |       | ••••• | Planned / Potential     | 128    |                           | ••••••         |                                  | •                   |
| 16 | Encantada Saguaro                          | South Houghton Road &<br>East Mary Ann Cleveland Way | Tucson     | AZ    | 85747 | Planned / Potential     | 222    |                           |                |                                  |                     |
| 17 | Avilla Marana - Phase III                  | 4025 West Regency Plaza Street                       | Tucson     | AZ    |       | Planned / Potential     | 400    |                           |                |                                  |                     |
| 18 | Dove Mountain Casistas                     | Dove Mountain                                        | Tucson     | AZ    |       | Planned / Potential     | 283    |                           |                |                                  |                     |
| 19 | Irvington Road / I-19                      | Irvington Road / I-19                                | Tucson     | AZ    | 85706 | Planned / Potential     | TBD    |                           |                |                                  |                     |
| 20 | Block 175                                  | 310 North Court Street                               | Tucson     | AZ    |       | Planned / Potential     | 138    |                           |                |                                  |                     |
| 21 | Place at Silverbell                        | Silverbell Road & Ina Road                           | Marana     | AZ    | 85743 | Planned / Potential     | 300    | Tucson Mountain Foothills |                |                                  |                     |
| 22 | Encantada Oro Valley<br>Marketplace Garden | 11600 North Oracle Road                              | Tucson     | AZ    | 85737 | Planned / Potential     | 224    |                           |                |                                  |                     |
| 23 | Encantada Oro Valley<br>Marketplace Podium | 800 West Tangerine Road                              | Oro Valley | AZ    | 85755 | Planned / Potential     | 135    |                           |                |                                  |                     |
| 24 | Oro Valley Villas                          | East Linda Vista Boulevard &<br>North Oracle Road    | Oro Valley | AZ    | 85704 | Planned / Potential     | 64     | Northeast                 |                |                                  |                     |
| 25 | El Conquistador                            | 10000 North Oracle Road                              | Tucson     | AZ    | 85737 | Planned / Potential     | ±300   |                           |                |                                  |                     |
| 26 | The Flash                                  | 902 South 6th Avenue                                 | Tucson     | AZ    | 85701 | Planned / Potential     | 52     | South Tucson - Airport    |                |                                  |                     |
| 27 | Newport at the Rodeo                       | 5301 South Nogales Highway                           | Tucson     | AZ    | 85706 | Planned / Potential     | 77     | South Tucson - Airport    |                |                                  |                     |
| 28 | The Alexander                              | SWC West Aerie Drive &<br>North Thornydale Road      | Marana     | AZ    | 85741 | Planned / Potential     | 211    | Northwest                 |                |                                  |                     |
|    |                                            |                                                      |            |       | Total | Planned / Potential     | ±3,682 |                           |                |                                  |                     |

**TOTAL TUCSON** ±5,148