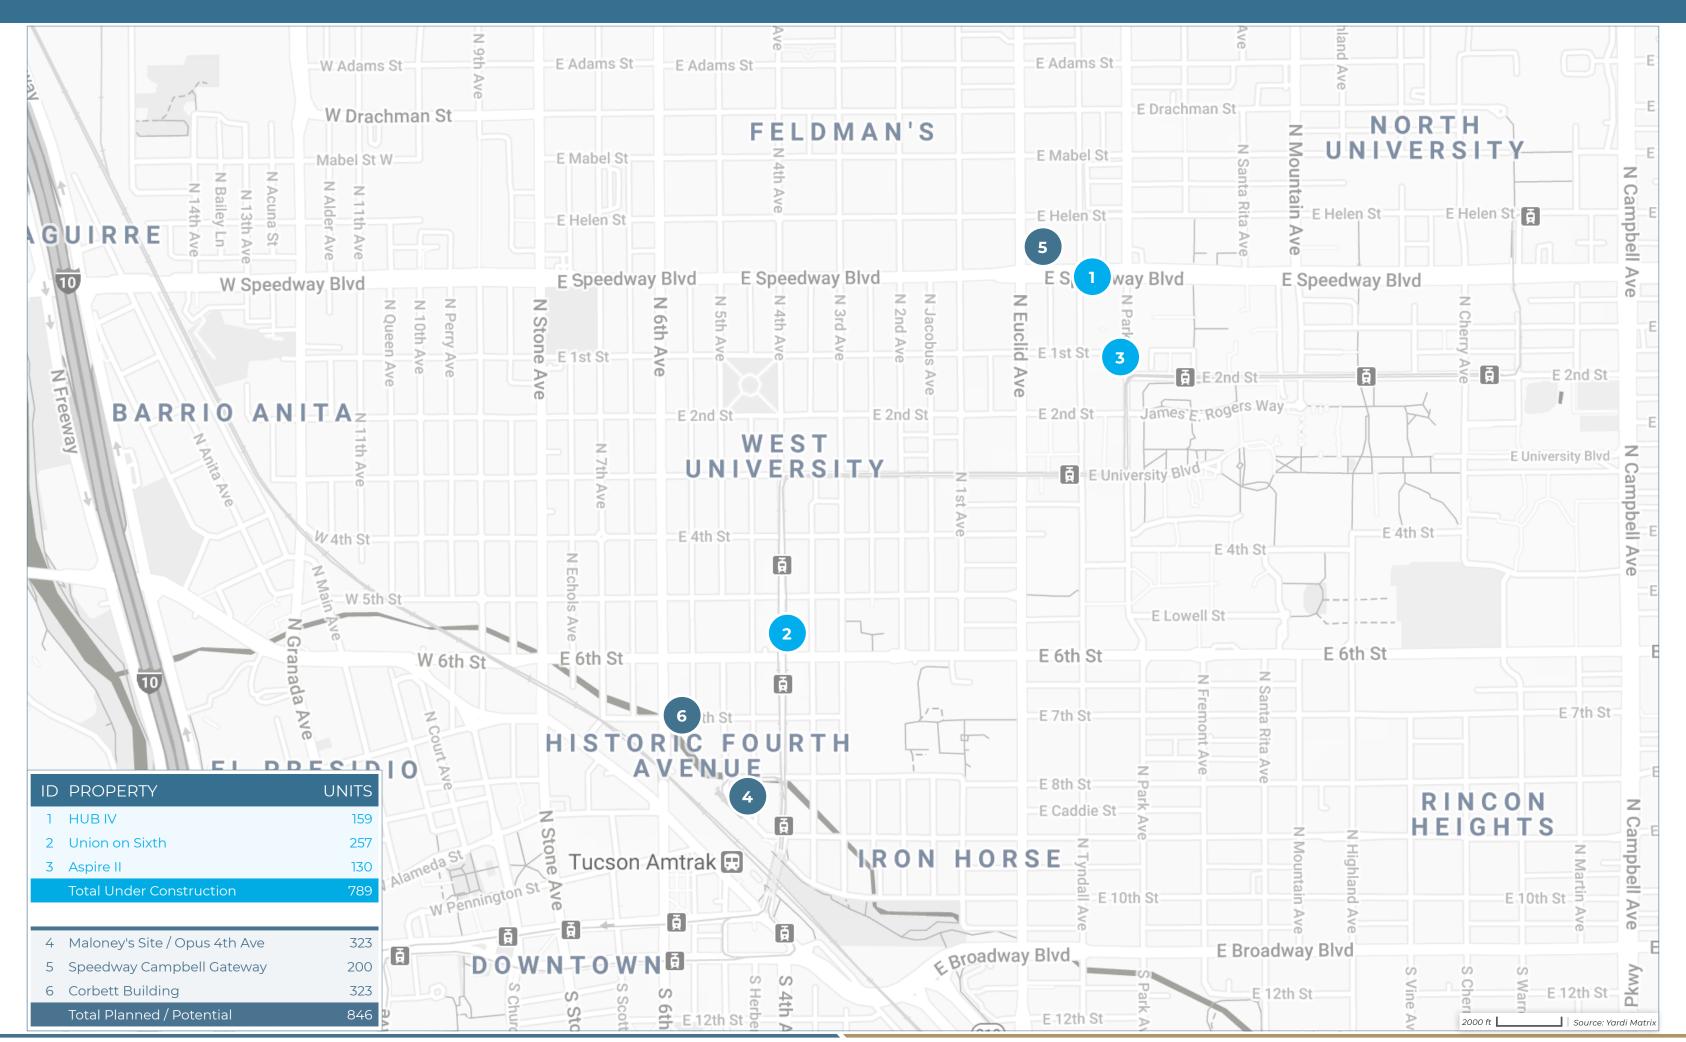

## -Tucson New Construction & Proposed Multifamily Projects - Student Housing Apartments— **BERKADIA** -

| ID | PROPERTY NAME                 | ADDRESS                                               | CITY                      | STATE                    | ZIP   | STATUS              | UNITS | SUBMARKET                 | PERMIT<br>DATE | FORECASTED<br>COMPLETION<br>DATE | START OF<br>RENT-UP |
|----|-------------------------------|-------------------------------------------------------|---------------------------|--------------------------|-------|---------------------|-------|---------------------------|----------------|----------------------------------|---------------------|
| 1  | HUB IV                        | 902 East Speedway Boulevard<br>1055 North Park Avenue | Tucson                    | AZ                       | 85719 | Under Construction  | 159   | University                |                |                                  |                     |
| 2  | Union on Sixth                | 500 North 4th Avenue                                  | Tucson                    | AZ                       | 85705 | Under Construction  | 257   | University                | 12/11/2019     | 7/31/2021                        |                     |
| 3  | Aspire II                     | 947 North Park Avenue                                 | Tucson                    | AZ                       | 85719 | Under Construction  | 130   | University                |                |                                  |                     |
|    |                               |                                                       |                           | Total Under Construction |       |                     | 546   |                           |                |                                  |                     |
| 4  | Maloney's Site / Opus 4th Ave | 213 North 4th Avenue                                  | Tucson                    | AZ                       | 85705 | Planned / Potential | 323   | Tucson Mountain Foothills |                |                                  |                     |
| 5  | Speedway Campbell Gateway     | 815 East Speedway Boulevard                           | Tucson                    | ΑZ                       | 85719 | Planned / Potential | 200   | University                |                |                                  |                     |
| 6  | Corbett Building              | 210 East 7th Street                                   | Tucson                    | AZ                       | 85705 | Planned / Potential | 323   |                           |                |                                  |                     |
|    |                               |                                                       | Total Planned / Potential |                          |       |                     | 846   |                           |                |                                  |                     |
|    |                               |                                                       |                           |                          |       | TOTAL TUCSON        | 1,392 |                           |                |                                  |                     |