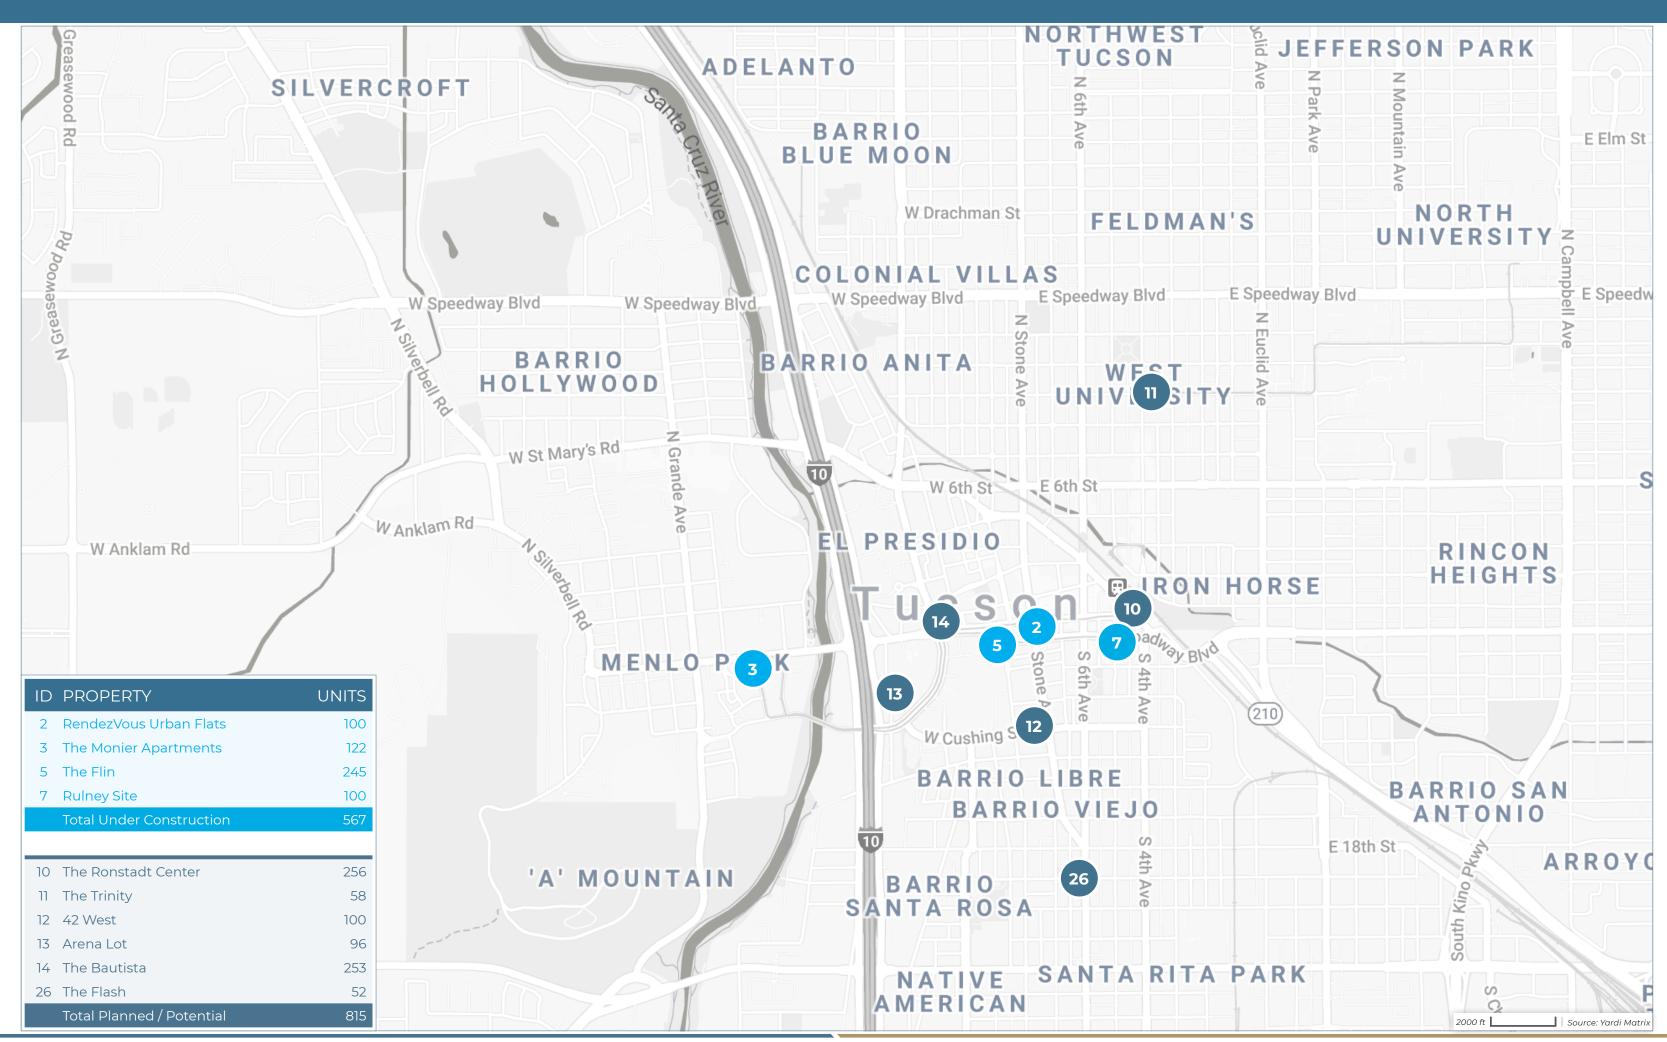

## -Tucson New Construction & Proposed Multifamily Projects - Market Rate Apartments

| ID | PROPERTY NAME                              | ADDRESS                                              | CITY       | STATE | ZIP   | STATUS                  | UNITS  | SUBMARKET                 | PERMIT<br>DATE | FORECASTED<br>COMPLETION<br>DATE | START OF<br>RENT-UP |
|----|--------------------------------------------|------------------------------------------------------|------------|-------|-------|-------------------------|--------|---------------------------|----------------|----------------------------------|---------------------|
| 1  | Encantada at Continental Ranch             | 6101 West Arizona Pavilions Road                     | Tucson     | AZ    | 85742 | Under Construction      | 304    | Tucson Mountain Foothills | 12/12/2018     | 8/31/2020                        | 9/4/2019            |
| 2  | RendezVous Urban Flats                     | 20 South Stone Avenue                                | Tucson     | AZ    | 85701 | Under Construction      | 100    | University                | 2/1/2019       | 7/31/2020                        | 3/6/2020            |
| 3  | The Monier Apartments                      | 160 South Avenida del Convento                       | Tucson     | AZ    | 85745 | Under Construction      | 122    | South Tucson - Airport    | 3/19/2019      | 7/31/2020                        |                     |
| 4  | Encantada at Rita Ranch                    | 9190-9380, 9420 East Valencia Road                   | Tucson     | AZ    | 85747 | Under Construction      | 312    | Southeast                 | 12/19/2019     | 12/31/2021                       |                     |
| 5  | The Flin                                   | 110 South Church Avenue                              | Tucson     | AZ    | 85701 | Under Construction      | 245    | University                | 6/27/2019      | 12/31/2020                       |                     |
| 6  | The Monastery                              | 800 North Country Club Road                          | Tucson     | AZ    | 85716 | Under Construction      | 283    | South Central             |                |                                  |                     |
| 7  | Rulney Site                                | 111 & 127 South 5th Avenue                           | Tucson     | AZ    | 85701 | Under Construction      | 100    | University                |                |                                  |                     |
|    |                                            |                                                      |            |       | Т     | otal Under Construction | 1,466  |                           |                |                                  |                     |
| 8  | Encantada Twin Peaks                       | 6200 West Cortaro Road                               | Tucson     | AZ    | 85743 | Planned / Potential     | 285    | Tucson Mountain Foothills |                |                                  |                     |
| 9  | Uptown                                     | 7395 North La Cholla Boulevard                       | Tucson     | ΑZ    | 85741 | Planned / Potential     | 100    | Northwest                 |                |                                  | ••••••              |
| 10 | The Ronstadt Center                        | 601 East Congress Street                             | Tucson     | ΑZ    | 85701 | Planned / Potential     | 256    | University                | •              | ••••••                           | •                   |
| 11 | The Trinity                                | 400 East University Boulevard                        | Tucson     | ΑZ    | 85705 | Planned / Potential     | 58     | University                | ••••••         | •                                | •                   |
| 12 | 42 West                                    | 42 West Cushing Street                               | Tucson     | ΑZ    | 85701 | Planned / Potential     | 100    | South Tucson - Airport    | ••••••         |                                  | •                   |
| 13 | Arena Lot                                  | 471 West Congress Street                             | Tucson     | ΑZ    | 85701 | Planned / Potential     | 96     | South Tucson - Airport    | ••••••         |                                  | •                   |
| 14 | The Bautista                               | 355 West Congress Street                             | Tucson     | ΑZ    | 85701 | Planned / Potential     | 253    | South Tucson - Airport    | ••••••         |                                  | •                   |
| 15 | Brioso                                     | The Bridges Development                              |            |       | ••••• | Planned / Potential     | 128    |                           | ••••••         |                                  | •                   |
| 16 | Encantada Saguaro                          | South Houghton Road &<br>East Mary Ann Cleveland Way | Tucson     | AZ    | 85747 | Planned / Potential     | 222    |                           |                |                                  |                     |
| 17 | Avilla Marana - Phase III                  | 4025 West Regency Plaza Street                       | Tucson     | AZ    |       | Planned / Potential     | 400    |                           |                |                                  |                     |
| 18 | Dove Mountain Casistas                     | Dove Mountain                                        | Tucson     | AZ    |       | Planned / Potential     | 283    |                           |                |                                  |                     |
| 19 | Irvington Road / I-19                      | Irvington Road / I-19                                | Tucson     | AZ    | 85706 | Planned / Potential     | TBD    |                           |                |                                  |                     |
| 20 | Block 175                                  | 310 North Court Street                               | Tucson     | AZ    |       | Planned / Potential     | 138    |                           |                |                                  |                     |
| 21 | Place at Silverbell                        | Silverbell Road & Ina Road                           | Marana     | AZ    | 85743 | Planned / Potential     | 300    | Tucson Mountain Foothills |                |                                  |                     |
| 22 | Encantada Oro Valley<br>Marketplace Garden | 11600 North Oracle Road                              | Tucson     | AZ    | 85737 | Planned / Potential     | 224    |                           |                |                                  |                     |
| 23 | Encantada Oro Valley<br>Marketplace Podium | 800 West Tangerine Road                              | Oro Valley | AZ    | 85755 | Planned / Potential     | 135    |                           |                |                                  |                     |
| 24 | Oro Valley Villas                          | East Linda Vista Boulevard &<br>North Oracle Road    | Oro Valley | AZ    | 85704 | Planned / Potential     | 64     | Northeast                 |                |                                  |                     |
| 25 | El Conquistador                            | 10000 North Oracle Road                              | Tucson     | AZ    | 85737 | Planned / Potential     | ±300   |                           |                |                                  |                     |
| 26 | The Flash                                  | 902 South 6th Avenue                                 | Tucson     | AZ    | 85701 | Planned / Potential     | 52     | South Tucson - Airport    |                |                                  |                     |
| 27 | Newport at the Rodeo                       | 5301 South Nogales Highway                           | Tucson     | AZ    | 85706 | Planned / Potential     | 77     | South Tucson - Airport    |                |                                  |                     |
| 28 | The Alexander                              | SWC West Aerie Drive &<br>North Thornydale Road      | Marana     | AZ    | 85741 | Planned / Potential     | 211    | Northwest                 |                |                                  |                     |
|    |                                            |                                                      |            |       | Total | Planned / Potential     | ±3,682 |                           |                |                                  |                     |

**TOTAL TUCSON** ±5,148