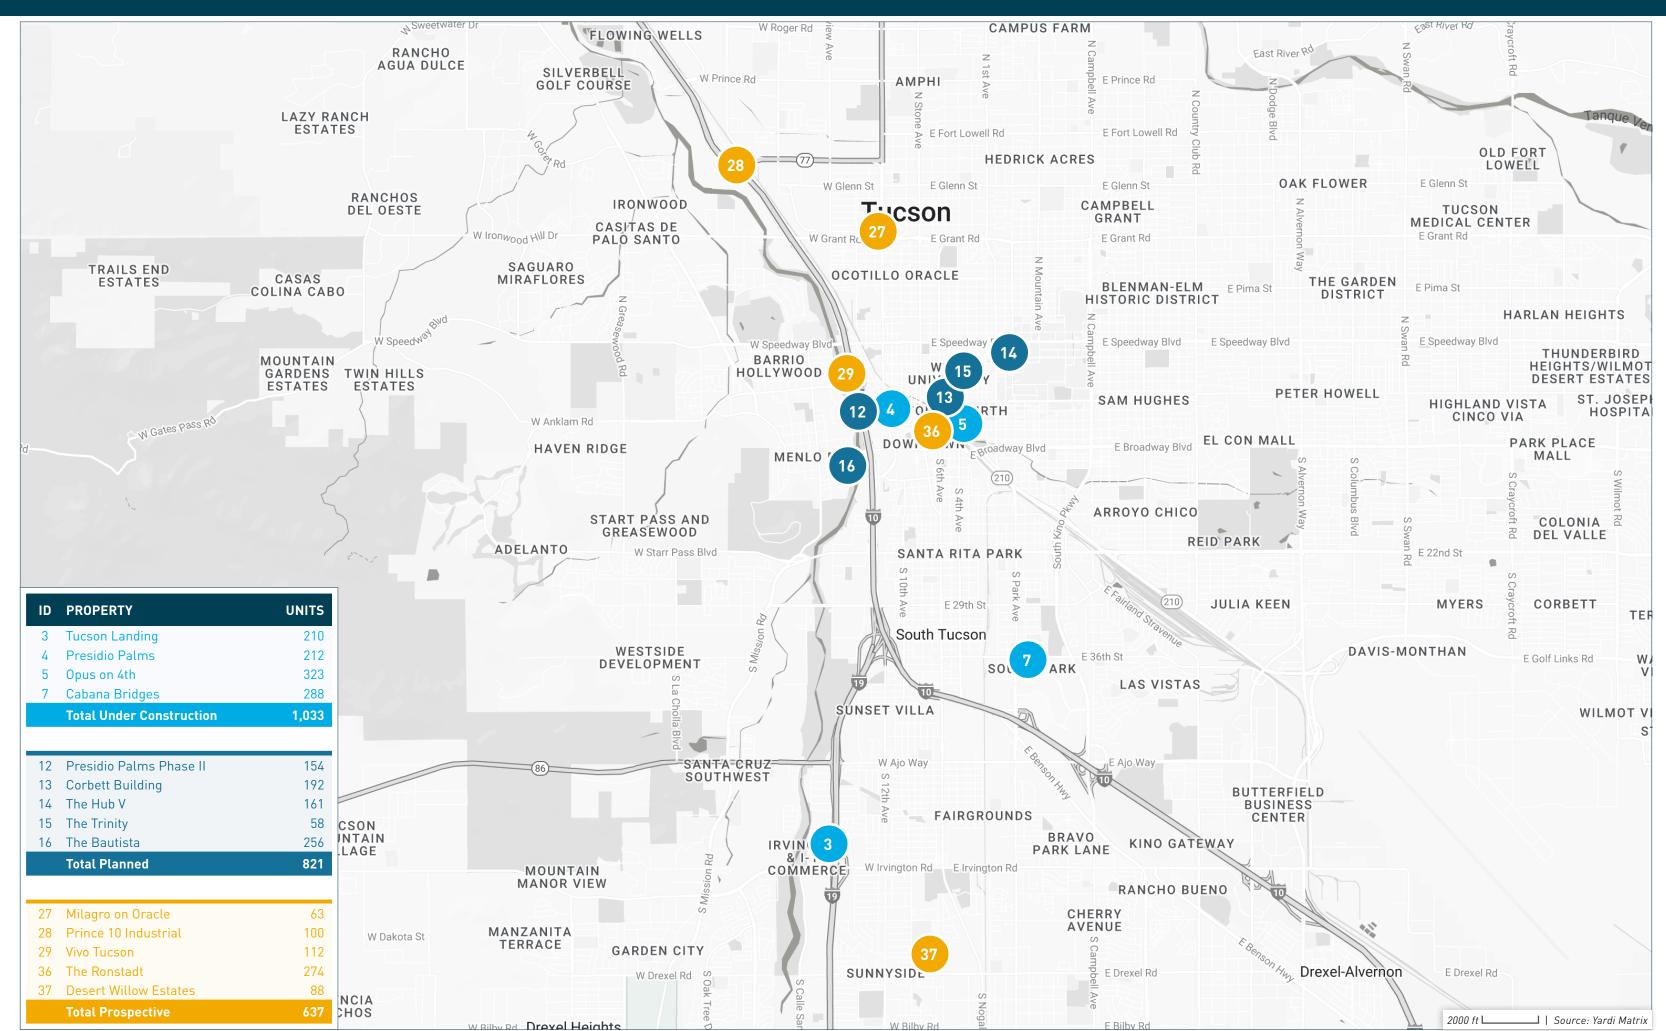

## TUCSON | New Construction & Proposed Multifamily Projects

| ID | PROPERTY NAME                                 | ADDRESS                                                 | CITY       | STATE | ZIP   | STATUS             | UNITS | SUBMARKET                 | PERMIT<br>DATE | FORECASTED COMPLETION DATE | START OF<br>RENT-UP |
|----|-----------------------------------------------|---------------------------------------------------------|------------|-------|-------|--------------------|-------|---------------------------|----------------|----------------------------|---------------------|
| 1  | Album Marana                                  | 7760 North Silverbell Road                              | Tucson     | AZ    | 85743 | Lease-Up           | 141   | Tucson Mountain Foothills | 01/01/2022     | 12/31/2023                 | 01/01/2023          |
| 2  | Linda Vista                                   | 375 East Linda Vista Blvd                               | Oro Valley | ΑZ    | 85704 | Lease-Up           | 64    | Northwest                 | 07/01/2022     | 08/31/2023                 | 10/01/2022          |
|    |                                               |                                                         |            |       |       | Total Lease-Up     | 205   |                           |                |                            |                     |
| 3  | Tucson Landing                                | 4570 South Landing Way                                  | Tucson     | ΑZ    | 85714 | Under Construction | 210   | South Tucson - Airport    | 01/02/2023     | 09/30/2024                 |                     |
| 4  | Presidio Palms                                | 475 North Granada Avenue                                | Tucson     | ΑZ    | 85701 | Under Construction | 212   | Flowing Wells             | 02/01/2023     | 06/30/2024                 |                     |
| 5  | Opus on 4th                                   | 213 North 4th Avenue                                    | Tucson     | ΑZ    | 85705 | Under Construction | 323   | University                | 11/25/2022     | 06/30/2024                 |                     |
| 6  | The Alexander                                 | 3915 West Aerie Drive                                   | Tucson     | ΑZ    | 85741 | Under Construction | 209   | Northwest                 | 09/01/2022     | 05/31/2024                 |                     |
| 7  | Cabana Bridges                                | 1102 East 36th Street                                   | Tucson     | ΑZ    | 85713 | Under Construction | 288   | South Tucson - Airport    | 05/31/2022     | 03/31/2024                 |                     |
| 8  | The Place at Silverbell Gateway               | 7430 North Silverbell Road                              | Tucson     | ΑZ    | 85743 | Under Construction | 300   | Tucson Mountain Foothills | 03/01/2022     | 12/31/2023                 |                     |
|    |                                               |                                                         |            |       | Tota  | Under Construction | 1,542 |                           |                |                            |                     |
| 9  | Arise Mandarina                               | North Mandarina Blvd & West Tangerine Road              | Marana     | ΑZ    | 85658 | Planned            | 283   | Oro Valley - Catalina     |                |                            |                     |
| 10 | Marana Encantada                              | West Linda Vista Blvd & West Twin Peaks Road            | Marana     | ΑZ    | 85742 | Planned            | 285   | Oro Valley - Catalina     |                |                            |                     |
| 11 | Arroyo Verde                                  | NEC North La Cholla Blvd & West Old Magee Trail         | Tucson     | ΑZ    | 85704 | Planned            | 156   | Northwest                 |                |                            |                     |
| 12 | Presidio Palms Phase II                       | 475 North Granada Avenue                                | Tucson     | ΑZ    | 85701 | Planned            | 154   | Flowing Wells             |                |                            |                     |
| 13 | Corbett Building                              | 340 North 6th Avenue                                    | Tucson     | ΑZ    | 85705 | Planned            | 192   | University                |                |                            |                     |
| 14 | The Hub V                                     | 1001 North Park Avenue                                  | Tucson     | ΑZ    | 85719 | Planned            | 161   | University                |                |                            |                     |
| 15 | The Trinity                                   | 400 East University Blvd                                | Tucson     | ΑZ    | 85705 | Planned            | 58    | University                |                |                            |                     |
| 16 | The Bautista                                  | West Cushing Street & South Linda Avenue                | Tucson     | ΑZ    | 85745 | Planned            | 256   | South Tucson - Airport    |                |                            |                     |
|    |                                               |                                                         |            |       |       | Total Planned      | 1,545 |                           |                |                            |                     |
| 17 | Moderne at Gladden Farms                      | West Moore Road & North Postvale Road                   | Marana     | ΑZ    | 85653 | Prospective        | 182   | Marana - Avra Valley      |                |                            |                     |
| 18 | Dove Mountain Casitas                         | SEC North Dove Mountain Blvd & North Los Saguaros Drive | Marana     | ΑZ    | 85658 | Prospective        | 283   | Oro Valley - Catalina     |                |                            |                     |
| 19 | NEC North Thornydale Road & West Sumter Drive | NEC North Thornydale Road & West Sumter Drive           | Tortolita  | AZ    | 85742 | Prospective        | 340   | Oro Valley - Catalina     |                |                            |                     |
| 20 | Stonegate East                                | Interstate 10 Frontage Road & West Tangerine Road       | Marana     | ΑZ    | 85658 | Prospective        | 777   | Oro Valley - Catalina     |                |                            |                     |
| 21 | Tangerine Road                                | West Tangerine Road & North Thornydale Road             | Marana     | ΑZ    | 85658 | Prospective        | 378   | Oro Valley - Catalina     |                |                            |                     |
| 22 | Aerie Northwest                               | 2050 West Oracle Jaynes Station Road                    | Tucson     | ΑZ    | 85704 | Prospective        | 144   | Northwest                 |                |                            |                     |
| 23 | Cortaro 57                                    | West Cortaro Farms Road & North Sandy Desert Trail      | Marana     | ΑZ    | 85742 | Prospective        | 200   | Northwest                 |                |                            |                     |
| 24 | Uptown                                        | 7395 North La Cholla Blvd                               | Tucson     | ΑZ    | 85741 | Prospective        | 125   | Northwest                 |                |                            |                     |
| 25 | Oro Valley Village Center                     | 11735 North Oracle Road                                 | Oro Valley | ΑZ    | 85737 | Prospective        | 229   | Northeast                 |                |                            |                     |
| 26 | Oro Valley Village Oasis Park                 | SWC North Innovation Market Drive & East Tangerine Road | Oro Valley | ΑZ    | 85737 | Prospective        | 500   | Northeast                 |                |                            |                     |
| 27 | Milagro on Oracle                             | 2425 North Oracle Road                                  | Tucson     | ΑZ    | 85705 | Prospective        | 63    | Flowing Wells             |                |                            |                     |
| 28 | Prince 10 Industrial                          | North Fwy & West Miracle Mile                           | Tucson     | ΑZ    | 85705 | Prospective        | 100   | Flowing Wells             |                |                            |                     |
| 29 | Vivo Tucson                                   | 665 North Freeway                                       | Tucson     | ΑZ    | 85745 | Prospective        | 112   | Flowing Wells             |                |                            |                     |
| 30 | Amavida                                       | West Ina Road & North Silverbell Road                   | Marana     | ΑZ    | 85743 | Prospective        | 200   | Tucson Mountain Foothills |                |                            |                     |
| 31 | Safford                                       | 2740 North Silverbell Road                              | Marana     | ΑZ    | 85743 | Prospective        | 200   | Tucson Mountain Foothills |                |                            |                     |
| 32 | La Villita                                    | 16498 South La Villita Road                             | Sahuarita  | ΑZ    | 85629 | Prospective        | 200   | Southwest                 |                |                            |                     |
| 33 | West Hartley Drive & South La Canada Drive    | SEC West Hartley Drive & South La Canada Drive          | Sahuarita  | ΑZ    | 85629 | Prospective        | 276   | Southwest                 |                |                            |                     |
| 34 | Moderne at Rocking K                          | 13350 East Old Spanish Trail                            | Tucson     | ΑZ    | 85747 | Prospective        | 224   | Southeast                 |                |                            |                     |
| 35 | Pantano River                                 | 11800 East Valencia Road                                | Tucson     | ΑZ    | 85747 | Prospective        | 615   | Southeast                 |                |                            |                     |
| 36 | The Ronstadt                                  | 215 East Congress Street                                | Tucson     | ΑZ    | 85701 | Prospective        | 274   | University                |                |                            |                     |
| 37 | Desert Willow Estates                         | 5570 South Missiondale Road                             | Tucson     | AZ    | 85706 | Prospective        | 88    | South Tucson - Airport    |                |                            |                     |
|    |                                               |                                                         |            |       |       | Total Prospective  | 5,510 |                           |                |                            |                     |
|    |                                               |                                                         |            |       | Т     | OTAL TUCSON        | 8,802 |                           |                |                            |                     |