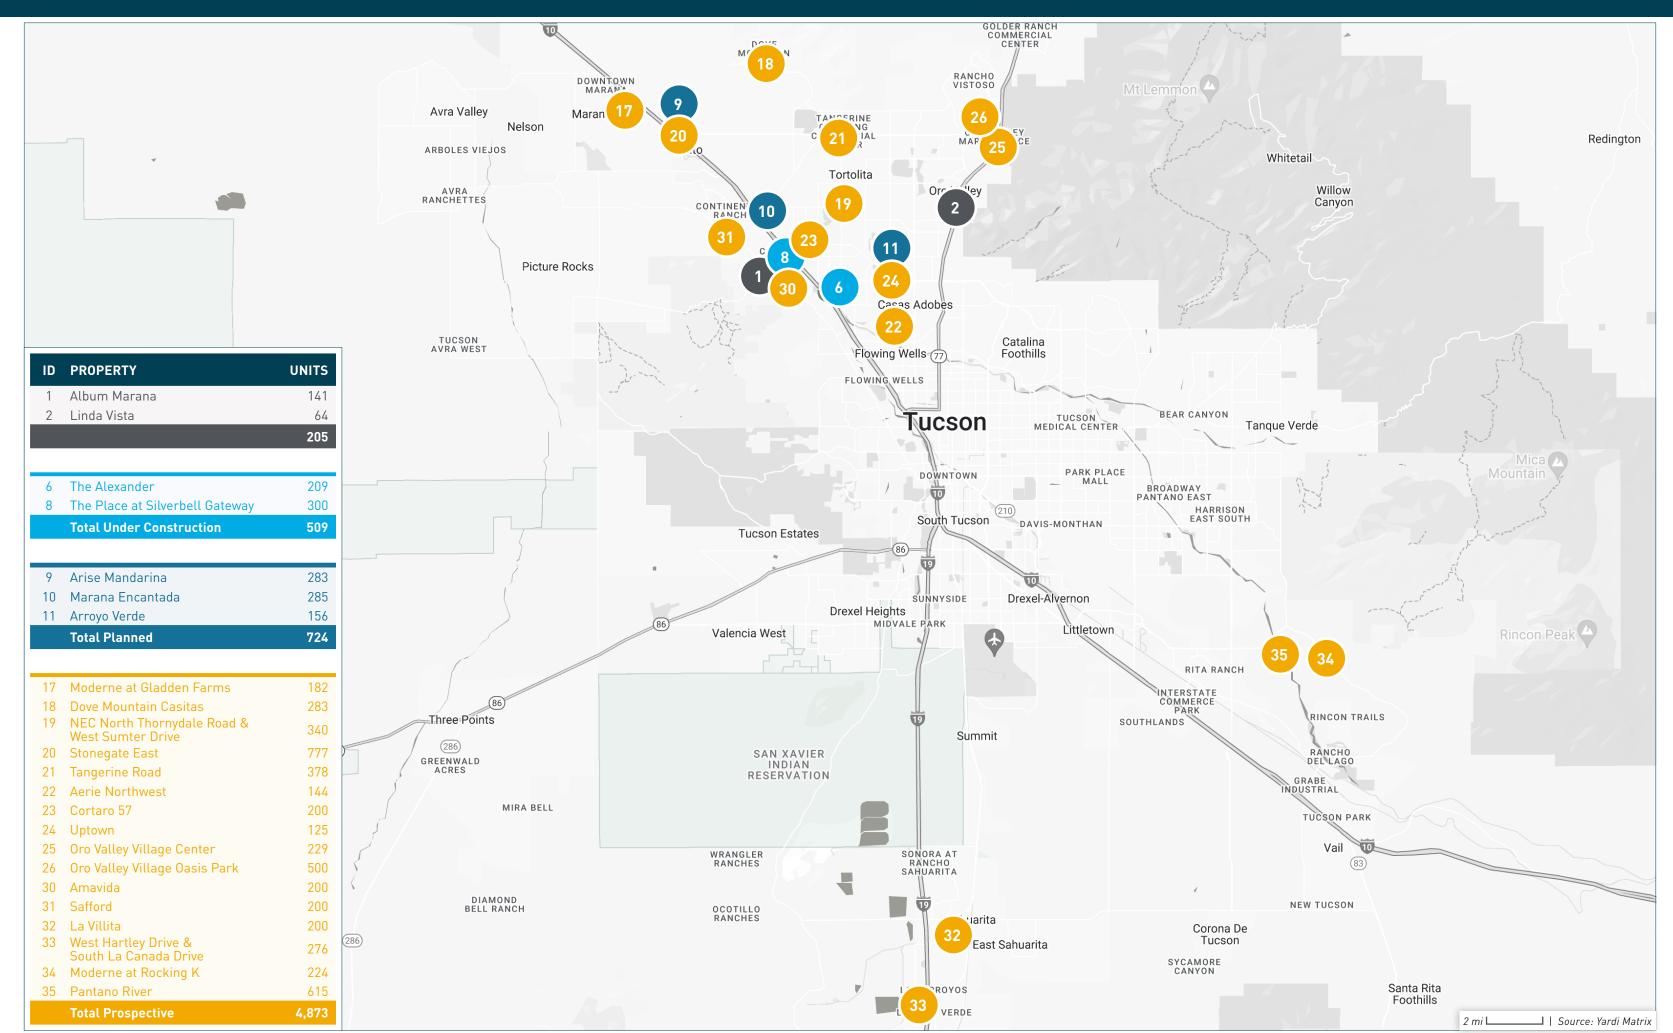

## TUCSON | New Construction & Proposed Multifamily Projects

| ID | PROPERTY NAME                                 | ADDRESS                                                 | CITY       | STATE | ZIP   | STATUS             | UNITS | SUBMARKET                 | PERMIT<br>DATE | FORECASTED COMPLETION DATE | START OF<br>RENT-UP |
|----|-----------------------------------------------|---------------------------------------------------------|------------|-------|-------|--------------------|-------|---------------------------|----------------|----------------------------|---------------------|
| 1  | Album Marana                                  | 7760 North Silverbell Road                              | Tucson     | AZ    | 85743 | Lease-Up           | 141   | Tucson Mountain Foothills | 01/01/2022     | 12/31/2023                 | 01/01/2023          |
| 2  | Linda Vista                                   | 375 East Linda Vista Blvd                               | Oro Valley | ΑZ    | 85704 | Lease-Up           | 64    | Northwest                 | 07/01/2022     | 08/31/2023                 | 10/01/2022          |
|    |                                               |                                                         |            |       |       | Total Lease-Up     | 205   |                           |                |                            |                     |
| 3  | Tucson Landing                                | 4570 South Landing Way                                  | Tucson     | ΑZ    | 85714 | Under Construction | 210   | South Tucson - Airport    | 01/02/2023     | 09/30/2024                 |                     |
| 4  | Presidio Palms                                | 475 North Granada Avenue                                | Tucson     | ΑZ    | 85701 | Under Construction | 212   | Flowing Wells             | 02/01/2023     | 06/30/2024                 |                     |
| 5  | Opus on 4th                                   | 213 North 4th Avenue                                    | Tucson     | ΑZ    | 85705 | Under Construction | 323   | University                | 11/25/2022     | 06/30/2024                 |                     |
| 6  | The Alexander                                 | 3915 West Aerie Drive                                   | Tucson     | ΑZ    | 85741 | Under Construction | 209   | Northwest                 | 09/01/2022     | 05/31/2024                 |                     |
| 7  | Cabana Bridges                                | 1102 East 36th Street                                   | Tucson     | ΑZ    | 85713 | Under Construction | 288   | South Tucson - Airport    | 05/31/2022     | 03/31/2024                 |                     |
| 8  | The Place at Silverbell Gateway               | 7430 North Silverbell Road                              | Tucson     | ΑZ    | 85743 | Under Construction | 300   | Tucson Mountain Foothills | 03/01/2022     | 12/31/2023                 |                     |
|    |                                               |                                                         |            |       | Tota  | Under Construction | 1,542 |                           |                |                            |                     |
| 9  | Arise Mandarina                               | North Mandarina Blvd & West Tangerine Road              | Marana     | ΑZ    | 85658 | Planned            | 283   | Oro Valley - Catalina     |                |                            |                     |
| 10 | Marana Encantada                              | West Linda Vista Blvd & West Twin Peaks Road            | Marana     | ΑZ    | 85742 | Planned            | 285   | Oro Valley - Catalina     |                |                            |                     |
| 11 | Arroyo Verde                                  | NEC North La Cholla Blvd & West Old Magee Trail         | Tucson     | ΑZ    | 85704 | Planned            | 156   | Northwest                 |                |                            |                     |
| 12 | Presidio Palms Phase II                       | 475 North Granada Avenue                                | Tucson     | ΑZ    | 85701 | Planned            | 154   | Flowing Wells             |                |                            |                     |
| 13 | Corbett Building                              | 340 North 6th Avenue                                    | Tucson     | ΑZ    | 85705 | Planned            | 192   | University                |                |                            |                     |
| 14 | The Hub V                                     | 1001 North Park Avenue                                  | Tucson     | ΑZ    | 85719 | Planned            | 161   | University                |                |                            |                     |
| 15 | The Trinity                                   | 400 East University Blvd                                | Tucson     | ΑZ    | 85705 | Planned            | 58    | University                |                |                            |                     |
| 16 | The Bautista                                  | West Cushing Street & South Linda Avenue                | Tucson     | ΑZ    | 85745 | Planned            | 256   | South Tucson - Airport    |                |                            |                     |
|    |                                               |                                                         |            |       |       | Total Planned      | 1,545 |                           |                |                            |                     |
| 17 | Moderne at Gladden Farms                      | West Moore Road & North Postvale Road                   | Marana     | ΑZ    | 85653 | Prospective        | 182   | Marana - Avra Valley      |                |                            |                     |
| 18 | Dove Mountain Casitas                         | SEC North Dove Mountain Blvd & North Los Saguaros Drive | Marana     | ΑZ    | 85658 | Prospective        | 283   | Oro Valley - Catalina     |                |                            |                     |
| 19 | NEC North Thornydale Road & West Sumter Drive | NEC North Thornydale Road & West Sumter Drive           | Tortolita  | AZ    | 85742 | Prospective        | 340   | Oro Valley - Catalina     |                |                            |                     |
| 20 | Stonegate East                                | Interstate 10 Frontage Road & West Tangerine Road       | Marana     | ΑZ    | 85658 | Prospective        | 777   | Oro Valley - Catalina     |                |                            |                     |
| 21 | Tangerine Road                                | West Tangerine Road & North Thornydale Road             | Marana     | ΑZ    | 85658 | Prospective        | 378   | Oro Valley - Catalina     |                |                            |                     |
| 22 | Aerie Northwest                               | 2050 West Oracle Jaynes Station Road                    | Tucson     | ΑZ    | 85704 | Prospective        | 144   | Northwest                 |                |                            |                     |
| 23 | Cortaro 57                                    | West Cortaro Farms Road & North Sandy Desert Trail      | Marana     | ΑZ    | 85742 | Prospective        | 200   | Northwest                 |                |                            |                     |
| 24 | Uptown                                        | 7395 North La Cholla Blvd                               | Tucson     | ΑZ    | 85741 | Prospective        | 125   | Northwest                 |                |                            |                     |
| 25 | Oro Valley Village Center                     | 11735 North Oracle Road                                 | Oro Valley | ΑZ    | 85737 | Prospective        | 229   | Northeast                 |                |                            |                     |
| 26 | Oro Valley Village Oasis Park                 | SWC North Innovation Market Drive & East Tangerine Road | Oro Valley | ΑZ    | 85737 | Prospective        | 500   | Northeast                 |                |                            |                     |
| 27 | Milagro on Oracle                             | 2425 North Oracle Road                                  | Tucson     | ΑZ    | 85705 | Prospective        | 63    | Flowing Wells             |                |                            |                     |
| 28 | Prince 10 Industrial                          | North Fwy & West Miracle Mile                           | Tucson     | ΑZ    | 85705 | Prospective        | 100   | Flowing Wells             |                |                            |                     |
| 29 | Vivo Tucson                                   | 665 North Freeway                                       | Tucson     | ΑZ    | 85745 | Prospective        | 112   | Flowing Wells             |                |                            |                     |
| 30 | Amavida                                       | West Ina Road & North Silverbell Road                   | Marana     | ΑZ    | 85743 | Prospective        | 200   | Tucson Mountain Foothills |                |                            |                     |
| 31 | Safford                                       | 2740 North Silverbell Road                              | Marana     | ΑZ    | 85743 | Prospective        | 200   | Tucson Mountain Foothills |                |                            |                     |
| 32 | La Villita                                    | 16498 South La Villita Road                             | Sahuarita  | ΑZ    | 85629 | Prospective        | 200   | Southwest                 |                |                            |                     |
| 33 | West Hartley Drive & South La Canada Drive    | SEC West Hartley Drive & South La Canada Drive          | Sahuarita  | ΑZ    | 85629 | Prospective        | 276   | Southwest                 |                |                            |                     |
| 34 | Moderne at Rocking K                          | 13350 East Old Spanish Trail                            | Tucson     | ΑZ    | 85747 | Prospective        | 224   | Southeast                 |                |                            |                     |
| 35 | Pantano River                                 | 11800 East Valencia Road                                | Tucson     | ΑZ    | 85747 | Prospective        | 615   | Southeast                 |                |                            |                     |
| 36 | The Ronstadt                                  | 215 East Congress Street                                | Tucson     | ΑZ    | 85701 | Prospective        | 274   | University                |                |                            |                     |
| 37 | Desert Willow Estates                         | 5570 South Missiondale Road                             | Tucson     | AZ    | 85706 | Prospective        | 88    | South Tucson - Airport    |                |                            |                     |
|    |                                               |                                                         |            |       |       | Total Prospective  | 5,510 |                           |                |                            |                     |
|    |                                               |                                                         |            |       | Т     | OTAL TUCSON        | 8,802 |                           |                |                            |                     |